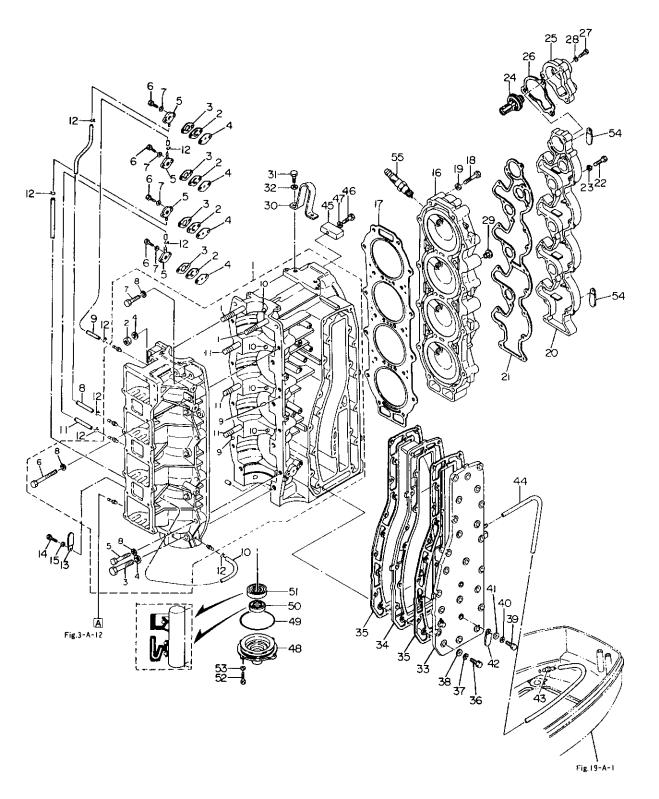

#### ۶۰٫۷۷۶ مرکز کری FIG. 1-A CYLINDER CRANK CASE ASS'Y

| <b>区</b> 分 | 見出者    |    |                  |   | 品番号         | 部品名称                                              | 個数       | 機種                    | 互换性 | 採廃号機<br>APP.MOTOR |
|------------|--------|----|------------------|---|-------------|---------------------------------------------------|----------|-----------------------|-----|-------------------|
| NC         | REF.NG | D. |                  | Р | ART NO.     | PART NAME                                         | Q'<br>TY | /特 記<br>MODEL/REMARKS | ICA | SERIAL NO.        |
| N          | 1      | 00 |                  |   | SC701-1002M | シリンダ クランク ケース アツシ<br>CYLINDER。CRANK CASE<br>ASS`Y | 01       | NS120A,140A           |     |                   |
| N          |        | 01 |                  |   | 9153E-1065M | スタツド ボルト<br>STUD BOLT                             | 02       | NS120A,140A           |     |                   |
| N          |        | 02 | $\left  \right $ |   | 9301D-1000M | ナット<br>NUT                                        | 05       | NS120A,140A           |     |                   |
| N          |        | 03 | -                |   | 9161F-1065M | жль<br>BOLT                                       | 05       | NS120A,140A           |     |                   |
| N          |        | 04 | H                |   | 3B701-1160M | 79327,10.5-20-3.2<br>WASHER,10.5-20-3.2           | 10       | NS120A,140A           |     |                   |
| N          |        | 05 | -                |   | 9161E-0850M | ポルト<br>BOLT                                       | 09       | N5120A,140A           |     |                   |
| N          |        | 06 | H                |   | 9161E-0865M | ボルト<br>BOLT                                       | 01       | NS120A,140A           |     |                   |
| N          |        | 07 | -                |   | 9161E-0840M | ボルト<br>BOLT                                       | 02       | NS120A,140A           |     |                   |
| N          |        | 08 |                  |   | 34501-0150M | ワッシャ,8.5-19.5-3.2<br>WASHER,8.5-19.5-3.2          | 12       | N5120A,140A           |     |                   |
| N          |        | 09 | -                |   | 34501-1110M | ダウエル ビン,6-12<br>DOWEL PIN,6-12                    | 02       | NS120A,140A           |     |                   |
| N          |        | 10 | -                |   | 34500-1170M | ダウエル ピン・メイン ペアリング<br>DOWEL PIN, MAIN BEARING      | 04       | NS120A,140A           |     |                   |
| N          |        | 11 |                  |   | 9153E-1055M | スタッド ボルト<br>STUD BOLT                             | 03       | NS120A,140A           |     |                   |
| N          | 2      | 00 |                  |   | 3C701-1510M | チェック バルブ B<br>CHECK VALVE B                       | 04       | NS120A,140A           |     |                   |
| N          | 3      | 00 |                  |   | 3C701-1530M | ガスケット A, チェック バルブ<br>GASKET A, CHECK VALVE        | 04       | NS120A,140A           |     |                   |
| N          | 4      | 00 |                  |   | 3C701-1540M | ガスケット B, チェック バルブ<br>GASKET B, CHECK VALVE        | 04       | N5120A,140A           |     |                   |
| N          | 5      | 00 | H                |   | 35301-1520M | キャップ, チェック バルブ<br>CAP, CHECK VALVE                | 04       | N5120A,140A           |     |                   |
| N          | 6      | 00 | H                |   | 91013-0525M | ボルト<br>BOLT                                       | 08       | NS120A,140A           |     |                   |
| N          | 7      | 00 | $\left  \right $ |   | 94013-0500M | ワッシャ<br>WASHER                                    | 08       | NS120A,140A           |     |                   |
|            |        |    | $\prod$          | Ш | <u> </u>    |                                                   |          | I                     |     | I                 |

#### الجاري المحالي محالي محالي محالي محالي المحالي محالي محال محالي مح

# المال ال FIG. 1-A CYLINDER CRANK CASE ASS'Y

| FIG. I A CILINDER, CHARK CASE ASS I |         |     |                    |             |                                                     |          |                       |     |                         |  |
|-------------------------------------|---------|-----|--------------------|-------------|-----------------------------------------------------|----------|-----------------------|-----|-------------------------|--|
| 区分                                  | 見出番り    | 号   |                    | 部品番号        | 部品名称                                                | 個数<br>0' | <b>機種</b><br>/特記      | 互換性 | 採廃号機<br>APP.MOTOR       |  |
| NC                                  | REF.NO. | .   |                    | PART NO.    | PART NAME                                           | Q'<br>ТҮ | /特 記<br>MODEL/REMARKS | ICA | APP.MOTOR<br>SERIAL NO. |  |
| N                                   | 8 (     | 00- |                    | 98073-0220M | ルブリケーション バイブ A<br>LUBRICATION PIPE A                | 01       | N5120A,140A           |     |                         |  |
| N                                   | 9 (     | 00  |                    | 98073-0320M | ルブリケーション バイブ B<br>LUBRICATION PIPE B                | 01       | NS120A,140A           |     |                         |  |
| N                                   | 10      | 00  |                    | 98073-0410M | ルブリケーション バイブ C<br>LUBRICATION PIPE C                | 01       | NS120A,140A           |     |                         |  |
| N                                   | 11      | 00  |                    | 98073-0210M | ルブリケーション バイブ D<br>LUBRICATION PIPE D                | 01       | NS120A,140A           |     |                         |  |
| N                                   | 12      | 00  |                    | 33801-1330M | クリップ<br>CLIP                                        | 08       | N5120A,140A           |     |                         |  |
| N                                   | 13      | 00  | $\left\  \right\ $ | 30906-9720M | クランプ,6.5-47.5P<br>CLAMP,6.5-47.5P                   | 01       | NS120A,140A           |     |                         |  |
| N                                   | 14      | 00  |                    | 91013-0612M | ボルト<br>BOLT                                         | 01       | NS120A,140A           |     |                         |  |
| N                                   | 15      | 00  |                    | 94133-0600M | スプリング ワツシヤ<br>SPRING WASHER                         | 01       | NS120A,140A           |     |                         |  |
| N                                   | 16      | 00  |                    | SC701-0020M | シリンダ ヘツド<br>CYLINDER HEAD                           | 01       | NS120A,140A           |     |                         |  |
| N                                   | 17      | 00  | -                  | 3С701-0050М | ガスケツト、シリング ヘツド<br>GASKET,CYLINDER HEAD              | 01       | NS120A,140A           |     |                         |  |
| N                                   | 18      | 00  | $\left  \right $   | 9161F-0860M | ボルト<br>BOLT                                         | 21       | NS120A,140A           |     |                         |  |
| N                                   | 19      | 00  | -                  | 34501-0150M | ワッシャ、8.5-19.5-3.2<br>WASHER,8.5-19.5-3.2            | 21       | NS120A,140A           |     |                         |  |
| N                                   | 20      | 00  |                    | SC701-0210M | カバー、シリンダ ヘッド<br>COVER,CYLINDER HEAD                 | 01       | NS120A,140A           |     |                         |  |
| N                                   | 21      | 00  |                    | 3C701-0240M | ガスケット、シリング ヘッド カバー<br>GASKET,CYLINDER HEAD<br>COVER | 01       | NS120A,140A           |     |                         |  |
| N                                   | 22      | 00  |                    | 9101D-0635M | жль<br>BOLT                                         | 20       | N5120A,140A           |     |                         |  |
| N                                   | 23      | 00  | H                  | 94130-0600M | スプリング ワツシヤ<br>SPRING WASHER                         | 20       | NS120A,140A           |     |                         |  |
| N                                   | 24      | 00  | -                  | 3C701-0300M | サーモスタット(PRV)<br>THERMOSTAT (PRV)                    | 01       | NS120A,140A           |     |                         |  |
| N                                   | 25      | 00  |                    | SB701-0310M | キャップ, サーモスタット<br>CAP, THERMOSTAT                    | 01       | NS120A,140A           |     |                         |  |
|                                     |         |     |                    |             |                                                     |          |                       |     |                         |  |

## والا المالي الم

# 

| 区分 | 見出番    | 号  |   | 剖 | 15 品番号               | 部品名称                                        | 個数       | 機種                    | 互换性   | 採廃号機                    |  |
|----|--------|----|---|---|----------------------|---------------------------------------------|----------|-----------------------|-------|-------------------------|--|
| NC | REF.NO |    |   | F | PART NO.             | PART NAME                                   | Q'<br>TY | /特 記<br>MODEL/REMARKS | I C A | APP.MOTOR<br>SERIAL NO. |  |
| N  | 26     | 00 |   |   | 35301-0320M          | ガスケツト,サーモスタツト キャツブ<br>GASKET,THERMOSTAT CAP | 01       | NS120A,140A           |       |                         |  |
| N  | 27     | 00 |   |   | 91013-06 <b>4</b> 5M | ポルト<br>BOLT                                 | 03       | N5120A,140A           |       |                         |  |
| N  | 28     | 00 | - |   | 94133-0600M          | スプリング ワッシャ<br>SPRING WASHER                 | 03       | NS120A,140A           |       |                         |  |
| N  | 29     | 00 |   |   | 3B701-0460M          | 7 <i>90</i><br>PLUG                         | 01       | NS120A,140A           |       |                         |  |
| N  | 30     | 00 | ┥ |   | SC701-5130M          | ハンガ<br>HANGER                               | 01       | NS120A,140A           |       |                         |  |
| N  | 31     | 00 |   |   | 9101B-0820M          | ポルト<br>BOLT                                 | 02       | NS120A,140A           |       |                         |  |
| N  | 32     | 00 |   |   | 9413U-0800M          | スプリング ワツシャ<br>SPRING WASHER                 | 02       | NS120A,140A           |       |                         |  |
| N  | 33     | 00 |   |   | SC702-3000M          | ェキゾースト カバー,アウタ<br>EXHAUST COVER,OUTER       | 01       | NS120A,140A           |       |                         |  |
| N  | 34     | 00 | - |   | 3C702-3020M          | エキゾースト カバー,インナ<br>EXHAUST COVER,INNER       | 01       | NS120A,140A           |       |                         |  |
| N  | 35     | 00 | - |   | 3C702-3050M          | ガスケツト,エキゾースト カバー<br>GASKET,EXHAUST COVER    | 02       | NS120A,140A           |       |                         |  |
| N  | 36     | 00 | - |   | 9101D-0835M          | ボルト<br>BOLT                                 | 23       | NS120A,140A           |       |                         |  |
| N  | 37     | 00 |   |   | 9413U-0800M          | スプリング ワツシヤ<br>SPRING WASHER                 | 23       | NS120A,140A           |       |                         |  |
| N  | 38     | 00 |   |   | 9401D-0800M          | ワツシャ<br>WASHER                              | 23       | NS120A,140A           |       |                         |  |
| N  | 39     | 00 |   |   | 9101B-0630M          | ボルト<br>BOL T                                | 02       | NS120A,140A           |       |                         |  |
| N  | 40     | 00 | - |   | 9413U-0600M          | スプリング ワッシャ<br>SPRING WASHER                 | 02       | NS120A,140A           |       |                         |  |
| N  | 41     | 00 | - |   | 9401D-0600M          | ワッシャ<br>WASHER                              | 02       | NS120A,140A           |       |                         |  |
| N  | 42     | 00 | - |   | 30906-9720M          | クランプ,6.5-47.5P<br>CLAMP,6.5-47.5P           | 01       | NS120A,140A           |       |                         |  |
| N  | 43     | 00 |   |   | 35301-1380M          | ウオータ ニツブル<br>WATER NIPPLE                   | 01       | NS120A,140A           |       |                         |  |
| N  | 44     | 00 |   |   | 98105-0480M          | パイプ,ウオータ ニツブル<br>PIPE,WATER NIPPLE          | 01       | N5120A,140A           |       |                         |  |

# シリンダ クランクケースアツシ FIG. 1-A CYLINDER。CRANK CASE ASS'Y

| IG. I A CILINDEN, CIMAR CASE ASS I |       |    |    |   |        |                 |                                                    |          |                                          |       |                         |
|------------------------------------|-------|----|----|---|--------|-----------------|----------------------------------------------------|----------|------------------------------------------|-------|-------------------------|
| 区分                                 | 見出る   | 号  |    | 剖 | ß 品 摧  | \$ 号            | 部品名称                                               | 個數       | 機種                                       | 互换性   | 採廃号機<br>APP_MOIOR       |
| NC                                 | REF.N | ο. |    | F | ART    | NO.             | PART NAME                                          | Q'<br>TY | /特 記<br>MODEL/REMARKS                    | I C A | APP.MOTOR<br>SERIAL NO. |
| N                                  | 45    | 00 |    |   | 3B760- | -2180M          | デノード<br>ANODE                                      | 01       | NS120A,140A                              |       |                         |
| N                                  | 46    | 00 |    |   | 91013- | -0630M          | ポルト<br>BOLT                                        | 01       | NS120A,140A                              |       |                         |
| N                                  | 47    | 00 | -  |   | 94013- | -0 <b>600M</b>  | フツシャ<br>WASHER                                     | 01       | NS120A,140A                              |       |                         |
| N                                  | 48    | 00 |    |   | 38701- | - <b>29</b> 10M | ロワ ヘッド <i>,クランク ケース</i><br>LOWER HEAD,CRANK CASE   | 01       | NS120A,140A                              |       |                         |
| N                                  | 49    | 00 |    |   | 17100- | -0 <b>530</b> M | ローリング,2-74.5<br>O-RING,2-74.5                      | 01       | NS120A,140A                              |       |                         |
| N                                  | 50    | 00 | -  |   | 3C701- | -2150M          | オイル シール,19.6-35-10<br>OIL SEAL,19.6-35-10          | 01       | NS120A,140A                              |       |                         |
| N                                  | 51    | 00 |    |   | 3B700- | -1 <b>2</b> 10M | オイル シール,35-58-9<br>OIL SEAL,35-58-9                | 01       | NS120A,140A                              |       |                         |
| N                                  | 52    | 00 |    |   | 91013- | -0620M          | ボルト<br>BOLT                                        | 02       | NS120A,140A                              |       |                         |
| N                                  | 53    | 00 |    |   | 94133- | -0600M          | スプリング ワツシヤ<br>SPRING WASHER                        | 02       | N5120A,140A                              |       |                         |
| N                                  | 54    | 00 |    |   | 30906- | -9720M          | <i>рэут,</i> 6.5-47.5Р<br>CLAMP,6.5-47.5Р          | 02       | NS120A,140A                              |       |                         |
| N                                  | 55    | 00 |    |   | 97010- | -100 <b>9</b> M | スパーク プラグ<br>SPARK PLUG                             | AR       | NS120A,140A<br>NGK,B8HS-10               |       |                         |
| N                                  |       |    | -  |   | 97010  | -4012M          | スパーク ブラグ<br>SPARK PLUG                             | AR       | NS120A,140A<br>CHAMPION,L-7<br>8(GAP1.0) |       |                         |
| N                                  |       |    |    |   | 97010- | -1016M          | スパーク ブラグ(レジスタンス)<br>SPARK PLUG(WITH<br>RESISTANCE) | AR       | NS120A,140A<br>NGK,BR8HS-10              |       |                         |
|                                    |       |    |    |   |        |                 |                                                    |          |                                          |       |                         |
|                                    |       |    |    |   |        |                 |                                                    |          |                                          |       |                         |
|                                    |       |    |    |   |        |                 |                                                    |          |                                          |       |                         |
|                                    |       |    |    |   |        |                 |                                                    |          | 1                                        |       |                         |
| i.                                 |       |    |    |   |        |                 |                                                    |          |                                          |       |                         |
|                                    | 1     | 1  | 11 |   | 1      |                 |                                                    |          |                                          | 4     |                         |