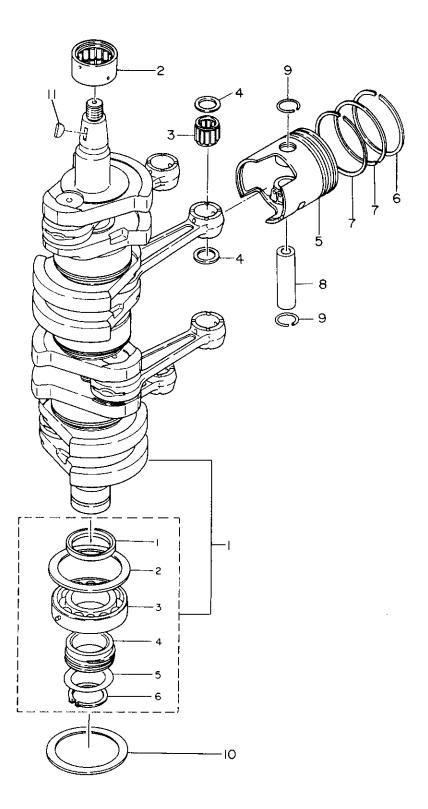

FIG. 2-A PISTON CRANK SHAFT

EXES 275275471 FIG. 2-A PISTON CRANK SHAFT

| 区分 | 見出番号    | 部                               | 品番号         | 部品名称                                            | 個數       | 機種                                | 互換性   | 採廃号機                    |  |
|----|---------|---------------------------------|-------------|-------------------------------------------------|----------|-----------------------------------|-------|-------------------------|--|
| NC | REF.NO. | Р                               | ART NO.     | PART NAME                                       | Q'<br>TY | /特 記<br>MODEL/REMARKS             | 1 C A | APP.MOTOR<br>SERIAL NO. |  |
|    |         | +                               |             |                                                 |          |                                   |       |                         |  |
| N  | 1 00    |                                 | 3C700-0501M | クランクシャフト アツシ<br>CRANKSHAFT ASS'Y                | 01       | NS120A,140A                       |       |                         |  |
| N  | 01      |                                 | 3B700-1160M | スペーサ, 40-52-7<br>SPACER, 40-52-7                | 01       | NS120A,140A                       |       |                         |  |
| N  | 02      |                                 | 3B700-1150M | ワッシャ,66-85-2<br>WASHER,66-85-2                  | 01       | NS120A,140A                       |       |                         |  |
| N  | 03      |                                 | 3C700-1180M | ペアリング, 6208<br>BEARING, 6208                    | 01       | NS120A,140A                       |       |                         |  |
| N  | 04      |                                 | 3B709-0600M | ドライブ ギヤ,オイル ボンブ<br>DRIVE GEAR,OIL PUMP          | 01       | ,                                 |       |                         |  |
| N  | 05      |                                 | 35364-0330M | ≥4,36-44<br>SHIM,36-44                          | 15       | NS120A,140A<br>T=0.1,0.15,0<br>.3 |       |                         |  |
| N  | 06      | 5 -                             | 94517-3500M | C リング, D=35<br>C-RING, D=35                     | 01       | NS120A,140A                       |       |                         |  |
| N  | 2 00    | )-                              | 3C700-1130M | メイン ペアリング アツバ<br>MAIN BEARING UPPER             | 01       | NS120A,140A                       |       |                         |  |
| N  | 3 00    | ) <b>-</b>                      | 35300-0420M | ニードル ペアリング,20-25-28<br>NEEDLE BEARING,20-25-28  | 04       | NS120A,140A                       |       |                         |  |
| N  | 4 00    | ) <b> </b>                      | 35300-0460M | ワツシヤ,スモール エンド ペアリング<br>WASHER,SMALL END BEARING | 08       | NS120A,140A                       |       |                         |  |
| N  | 5 00    | )                               | 3C700-0011M | ビストン (STD)<br>PISTON (STD)                      | 04       | NS120A,140A                       |       |                         |  |
| N  |         | $\left  \left  \right  \right $ | 3C700-0041M | ビストン (0.50/5)<br>PISTON (0.50/5)                | 04       | NS120A,140A<br>オフ・ション,OPTIO<br>N  |       |                         |  |
| N  | 6 00    |                                 | 3C700-0110M | セストン リング 1ST<br>PISTON RING IST                 | 04       | NS120A,140A                       |       |                         |  |
| N  |         |                                 | 3C700-0140M | ピストン リング 1ST(0.50/S)<br>PISTON RING 1ST(0.50/S) | 04       | NS120A,140A<br>オフ・ション,0PT10<br>N  |       |                         |  |
| N  | 7 00    |                                 | 3C700-0120M | ビストン リング 2ND<br>PISTON RING 2ND                 | 08       | NS120A,140A                       |       |                         |  |
| N  |         |                                 | 3C700-0150M | ピストン リング 2ND(0.50/S)<br>PISTON RING 2ND(0.50/S) | 08       | NS120A,140A<br>オフ・ション,0PT10<br>N  |       |                         |  |
| N  | 8 00    | p                               | 36000-0210M | ビストン ビン<br>PISTON PIN                           | 04       | N5120A,140A                       |       |                         |  |
| L  |         |                                 | L           |                                                 | 1        | <u> </u>                          |       | l <u>-</u>              |  |

FIG. 2-A PISTON CRANK SHAFT

ELAND DECEMBER 16. 2-A PISTON, CRANK SHAFT

| 1.0 | • • •   |               |                                |          |                      |     |                         |
|-----|---------|---------------|--------------------------------|----------|----------------------|-----|-------------------------|
| 区分  | 見出番号    | 部品番号          | 部 品 名 称                        | 個数       | 機種                   | 互換性 | 採廃号機<br>APP_MOTOR       |
| N C | REF.NO. | PART NO.      | PART NAME                      | Q'<br>ТҮ | /特記<br>MODEL/REMARKS | ICA | APP.MOTOR<br>SERIAL NO. |
| N   | 9 00    | - 35300-0240M | クリップ<br>CL1P                   | 08       | NS120A,140A          |     |                         |
| N   | 10 00   | 3B700-1150M   | 7957,66-85-2<br>WASHER,66-85-2 | 01       | NS120A,140A          |     |                         |
| N   | 11 00   |               | マグネト キー<br>MAGNATO KEY         | 01       | NS120A,140A          |     |                         |
|     |         |               |                                |          |                      |     |                         |
|     |         |               |                                |          |                      |     |                         |
|     |         |               |                                |          |                      |     |                         |
|     |         |               |                                |          |                      |     |                         |
|     |         |               |                                |          |                      |     |                         |
|     |         |               |                                |          |                      |     |                         |
|     |         |               |                                |          |                      |     |                         |
|     |         |               |                                |          |                      |     |                         |
|     |         |               |                                |          |                      |     |                         |
|     |         |               |                                |          |                      |     |                         |
| ł   |         | 1111          |                                | .L       | <u>i</u>             | ļ   | L                       |