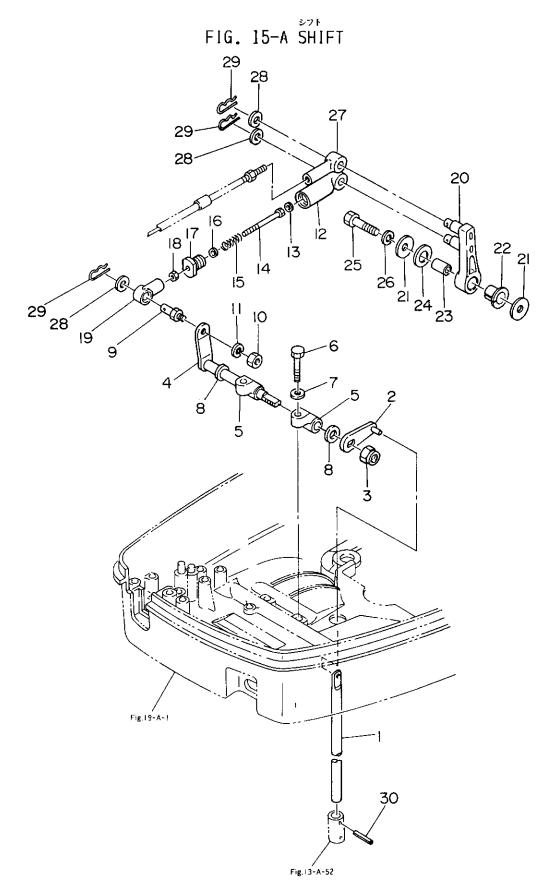

### 目 次 CONTENTS

| FIG. | 1-A  | یال کے کرمی کے کرمی کی                                  | 2     |
|------|------|---------------------------------------------------------------------------------------------|-------|
| FIG. | 2-A  | ビストン クランクシヤフト<br>PISTON CRANK SHAFT                                                         | 10    |
| FIG. | 3-A  | インレット リードバルブ<br>INLET REED VALVE                                                            | 14    |
| FIG. | 4-A  | エアサイレンサ<br>AIR SILENCER                                                                     | 16    |
| FIG. | 5-A  | *۲۶۶۶<br>CARBURETOR                                                                         | 20    |
| FIG. | 6-A  | フュェルボンブ<br>FUEL PUMP                                                                        | 24    |
| FIG. | 7-A  | х¤эгл<br>THROTTLE                                                                           | 28    |
| FIG. | 8-a  | マグネト スタータモータ<br>MAGNETO STARTER MOTOR                                                       | 32    |
| FIG. | 9-a  | ェレクトリツクスタータ(C.D.ユニツト)<br>ELECTRIC STARTER(C.D.UNIT)                                         | 38    |
| FIG. | 10-A | ェレクトリツクスタータ(ダイヤグラム)<br>ELECTRIC STARTER(DIAGRAM)                                            | 42    |
| FIG. | 11-A | สานสะวร<br>01L PUMP                                                                         | 48    |
| FIG. | 12-A | ドライブシャフトハウジング<br>DRIVE SHAFT HOUSING                                                        | 54    |
| FIG. | 13-A | ギャケース(ドライブシヤフト)<br>GEAR CASE(DRIVE SHAFT)                                                   | 58    |
| FIG. | 14-A | ギャケース (プロペラシャフト)<br>GEAR CASE (PROPELLER SHAFT)                                             | 66    |
| FIG. | 15-A | <sup>ي</sup> ته<br>SHIFT                                                                    | 70    |
| FIG. | 16-A | プラケツト<br>BRACKET                                                                            | 74    |
| FIG. | 17-A | パワートリム&チルトプツシ<br>POWER TRIM&TILT ASS'Y                                                      | 80    |
| FIG. |      | パワートリム&チルト<br>POWER TRIM&TILT                                                               | 82    |
| -    |      | иренали-<br>LOWER MOTOR COVER                                                               | 90    |
|      | 20-A | アッパモーターカバー<br>UPPER MOTOR COVER                                                             | 96    |
| ·    | 21-A | セバレートフユエルタンク アクセサリー<br>SEPARATE (REMOTE) FUEL TANK ACCESSORIES                              | 100   |
| -    | 22-A | $\pi 7 \ge 3 \pm n \pi - 9(1) = 7 \pm 9 = (3 - 9)$<br>OPTIONAL PARTS(1) ACCESSORIES (METER) |       |
| -    | 23-A | $\pi 7 \ge 3 \pm 100$ (2) $\pi 7 \pm 10$<br>OPTIONAL PARTS (2) ACCESSORIES                  |       |
| -    | 23-В | オブショナルバーツ(2)アクセナリー<br>OPTIONAL PARTS(2)ACCESSORIES                                          |       |
| -    | 24-A | 475=3+34x-3(3) $72=2+3=(4-1)OPTIONAL PARTS(3) ACCESSORIES (AUTO AIR VENT)$                  |       |
|      |      | PART NUMBER INDEX                                                                           |       |
|      |      |                                                                                             | • • • |