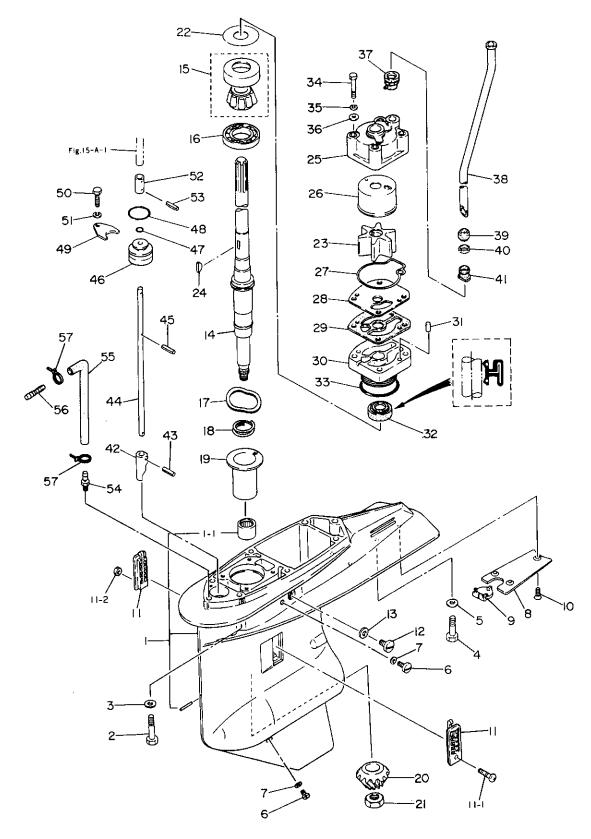

### 目 次 CONTENTS

| FIG. | 1-A  | یال کے کرمی کے کرمی کی                                  | 2     |
|------|------|---------------------------------------------------------------------------------------------|-------|
| FIG. | 2-A  | ビストン クランクシヤフト<br>PISTON CRANK SHAFT                                                         | 10    |
| FIG. | 3-A  | インレット リードバルブ<br>INLET REED VALVE                                                            | 14    |
| FIG. | 4-A  | エアサイレンサ<br>AIR SILENCER                                                                     | 16    |
| FIG. | 5-A  | *۲۶۶۶<br>CARBURETOR                                                                         | 20    |
| FIG. | 6-A  | フュェルボンブ<br>FUEL PUMP                                                                        | 24    |
| FIG. | 7-A  | х¤эгл<br>THROTTLE                                                                           | 28    |
| FIG. | 8-a  | マグネト スタータモータ<br>MAGNETO STARTER MOTOR                                                       | 32    |
| FIG. | 9-a  | ェレクトリツクスタータ(C.D.ユニツト)<br>ELECTRIC STARTER(C.D.UNIT)                                         | 38    |
| FIG. | 10-A | ェレクトリツクスタータ(ダイヤグラム)<br>ELECTRIC STARTER(DIAGRAM)                                            | 42    |
| FIG. | 11-A | สานสะวร<br>01L PUMP                                                                         | 48    |
| FIG. | 12-A | ドライブシャフトハウジング<br>DRIVE SHAFT HOUSING                                                        | 54    |
| FIG. | 13-A | ギャケース(ドライブシヤフト)<br>GEAR CASE(DRIVE SHAFT)                                                   | 58    |
| FIG. | 14-A | ギャケース (プロペラシャフト)<br>GEAR CASE (PROPELLER SHAFT)                                             | 66    |
| FIG. | 15-A | <sup>ي</sup> ته<br>SHIFT                                                                    | 70    |
| FIG. | 16-A | プラケツト<br>BRACKET                                                                            | 74    |
| FIG. | 17-A | パワートリム&チルトプツシ<br>POWER TRIM&TILT ASS'Y                                                      | 80    |
| FIG. |      | パワートリム&チルト<br>POWER TRIM&TILT                                                               | 82    |
| -    |      | иренали-<br>LOWER MOTOR COVER                                                               | 90    |
|      | 20-A | アッパモーターカバー<br>UPPER MOTOR COVER                                                             | 96    |
| ·    | 21-A | セバレートフユエルタンク アクセサリー<br>SEPARATE (REMOTE) FUEL TANK ACCESSORIES                              | 100   |
| -    | 22-A | $\pi 7 \ge 3 \pm n \pi - 9(1) = 7 \pm 9 = (3 - 9)$<br>OPTIONAL PARTS(1) ACCESSORIES (METER) |       |
| -    | 23-A | $\pi 7 \ge 3 \pm 100$ (2) $\pi 7 \pm 10$<br>OPTIONAL PARTS (2) ACCESSORIES                  |       |
| -    | 23-В | オブショナルバーツ(2)アクセナリー<br>OPTIONAL PARTS(2)ACCESSORIES                                          |       |
| -    | 24-A | 475=3+34x-3(3) $72=2+3=(4-1)OPTIONAL PARTS(3) ACCESSORIES (AUTO AIR VENT)$                  |       |
|      |      | PART NUMBER INDEX                                                                           |       |
|      |      |                                                                                             | • • • |