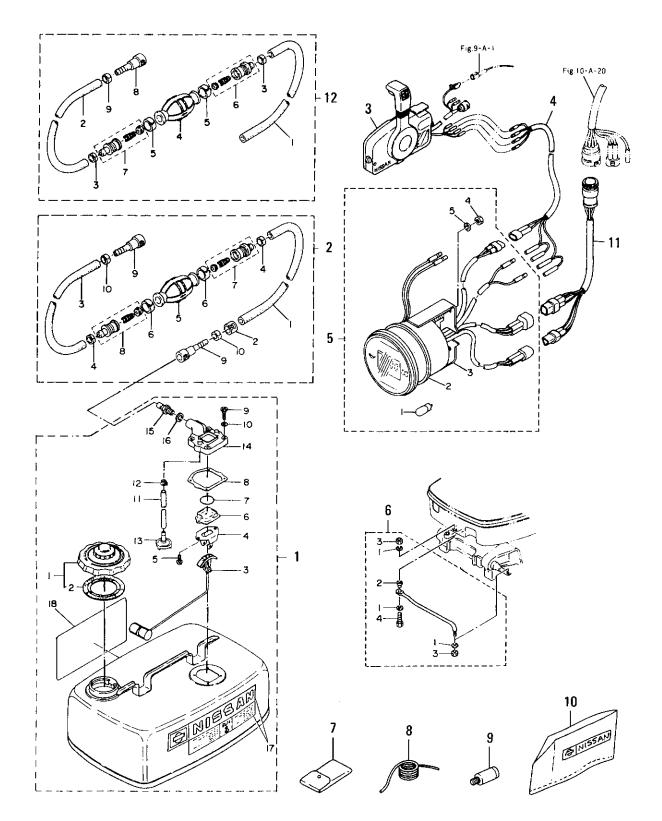

## FIG. 6-A FUEL PUMP

| 区分 | 見出番    | 号  | 1 |   | 8品番      | 号             | 部品名称                               | 個数<br>①'  | <b>機</b> 種<br>/特記     | 五換性    | 採廃号機<br>APP_MOTOR       |
|----|--------|----|---|---|----------|---------------|------------------------------------|-----------|-----------------------|--------|-------------------------|
| NC | REF.NC | ). |   | F | PART N   | 0.            | PART NAME                          | Q'<br>T Y | /特 記<br>MODEL/REMARKS | ICA    | APP.HOTOR<br>SERIAL NO. |
| N  | 1      | 00 |   |   | 3C704-00 | 100M          | フユエル ボンブ<br>FUEL PUMP              | 01        | NS120A,140A           |        |                         |
| N  | 2      | 00 |   |   | 34604-90 | 10M           | ガスケツト、フユエル ボンブ<br>GASKET、FUEL PUMP | 01        | NS120A,140A           |        |                         |
| N  | 3      | 00 | - |   | 92153-06 | <b>4</b> 5M   | スクリユ<br>SCREW                      | 02        | NS120A,140A           |        |                         |
| N  | 4      | 00 |   |   | 94133-06 | i00M          | スプリング ワッシャ<br>SPRING WASHER        | 02        | NS120A,140A           |        |                         |
| N  | 5      | 00 |   |   | 3C702-23 | юом           | フユエル フイルタ アツシ<br>FUEL FILTER ASS`Y | 01        | NS120A,140A           |        |                         |
| N  |        | 01 | - |   | 3B702-23 | 70M           | カツブ<br>CUP                         | 01        | NS120A,140A           |        |                         |
| N  |        | 02 | H |   | 3B702-23 | 150M          | ロリング A<br>O-RING A                 | 01        | NS120A,140A           |        |                         |
| N  |        | 03 | H |   | 3B702-23 | 40M           | フイルタ<br>FILTER                     | 01        | NS120A,140A           |        |                         |
| N  |        | 04 | H |   | 3B702-23 | 60M           | ロリング B<br>O-RING B                 | 01        | NS120A,140A           |        |                         |
| N  | 6      | 00 |   |   | 93016-08 | 100M          | ナツト<br>NUT                         | 01        | NS120A,140A           |        |                         |
| N  | 7      | 00 |   |   | 94013-08 | BOOM          | フツシャ<br>WASHER                     | 01        | NS120A,140A           |        |                         |
| N  | 8      | 00 |   |   | 98127-08 | 800M          | フユエル バイブ A<br>FUEL PIPE A          | 01        | NS120A,140A           |        |                         |
| N  | 9      | 00 | - |   | 98127-03 | 320M          | フユエル バイブ B<br>FUEL PIPE B          | 01        | NS120A,140A           |        |                         |
| N  | 10     | 00 |   |   | 98127-00 | ) <b>4</b> 5M | フエエル バイブ C<br>FUEL PIPE C          | 01        | NS120A,140A           | :<br>: |                         |
| N  | 11     | 00 |   |   | 98127-03 | 810M          | フユエル バイブ D<br>FUEL PIPE D          | 01        | NS120A,140A           |        |                         |
| N  | 12     | 00 |   |   | 3C702-09 | 020M          | バイブ ジョイント,7-5<br>PIPE JOINT,7-5    | 01        | NS120A,140A           |        |                         |
| N  | 13     | 00 |   |   | 3C702-21 | 50M           | クリツブ<br>CLIP                       | 08        | NS120A,140A           |        |                         |
| N  | 14     | 00 |   |   | 98105-00 | )45M          | ארד E<br>FUEL PIPE E               | 02        | NS120A,140A           |        |                         |
| N  | 15     | 00 | H |   | 98105-01 | 00M           | אד אלד F<br>FUEL PIPE F            | 02        | NS120A,140A           |        |                         |