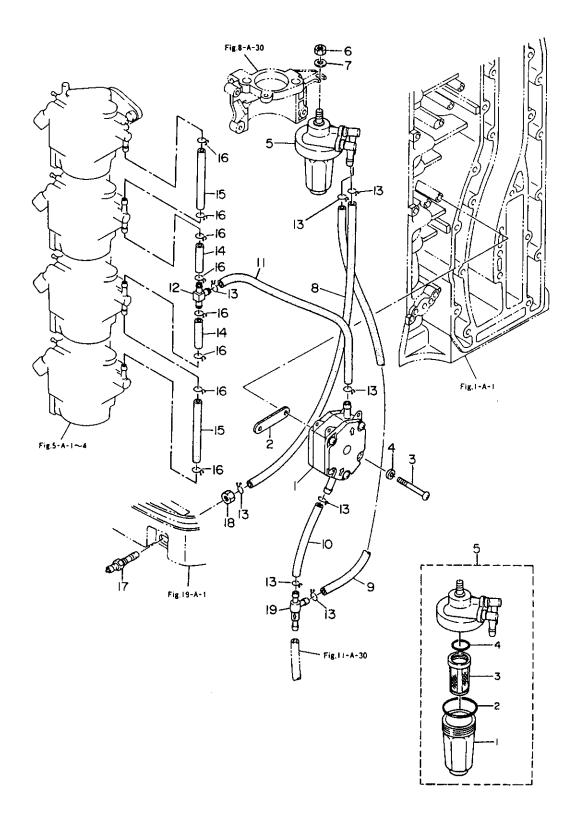

## FIG. 6-A FUEL PUMP

| 区分 | 見出番    | 号  | 1 |   | 8品番      | 号             | 部品名称                               | 個数<br>①'  | <b>機</b> 種<br>/特記     | 五換性    | 採廃号機<br>APP_MOTOR       |
|----|--------|----|---|---|----------|---------------|------------------------------------|-----------|-----------------------|--------|-------------------------|
| NC | REF.NC | ). |   | F | PART N   | 0.            | PART NAME                          | Q'<br>T Y | /特 記<br>MODEL/REMARKS | ICA    | APP.HOTOR<br>SERIAL NO. |
| N  | 1      | 00 |   |   | 3C704-00 | 100M          | フユエル ボンブ<br>FUEL PUMP              | 01        | NS120A,140A           |        |                         |
| N  | 2      | 00 |   |   | 34604-90 | 10M           | ガスケツト、フユエル ボンブ<br>GASKET、FUEL PUMP | 01        | NS120A,140A           |        |                         |
| N  | 3      | 00 | - |   | 92153-06 | <b>4</b> 5M   | スクリユ<br>SCREW                      | 02        | NS120A,140A           |        |                         |
| N  | 4      | 00 |   |   | 94133-06 | i00M          | スプリング ワッシャ<br>SPRING WASHER        | 02        | NS120A,140A           |        |                         |
| N  | 5      | 00 |   |   | 3C702-23 | юом           | フユエル フイルタ アツシ<br>FUEL FILTER ASS`Y | 01        | NS120A,140A           |        |                         |
| N  |        | 01 | - |   | 3B702-23 | 70M           | カツブ<br>CUP                         | 01        | NS120A,140A           |        |                         |
| N  |        | 02 | H |   | 3B702-23 | 150M          | ロリング A<br>O-RING A                 | 01        | NS120A,140A           |        |                         |
| N  |        | 03 | H |   | 3B702-23 | 40M           | フイルタ<br>FILTER                     | 01        | NS120A,140A           |        |                         |
| N  |        | 04 | H |   | 3B702-23 | 60M           | ロリング B<br>O-RING B                 | 01        | NS120A,140A           |        |                         |
| N  | 6      | 00 |   |   | 93016-08 | 100M          | ナツト<br>NUT                         | 01        | NS120A,140A           |        |                         |
| N  | 7      | 00 |   |   | 94013-08 | BOOM          | フツシャ<br>WASHER                     | 01        | NS120A,140A           |        |                         |
| N  | 8      | 00 |   |   | 98127-08 | 800M          | フユエル バイブ A<br>FUEL PIPE A          | 01        | NS120A,140A           |        |                         |
| N  | 9      | 00 | - |   | 98127-03 | 320M          | フユエル バイブ B<br>FUEL PIPE B          | 01        | NS120A,140A           |        |                         |
| N  | 10     | 00 |   |   | 98127-00 | ) <b>4</b> 5M | フエエル バイブ C<br>FUEL PIPE C          | 01        | NS120A,140A           | :<br>: |                         |
| N  | 11     | 00 |   |   | 98127-03 | 810M          | フユエル バイブ D<br>FUEL PIPE D          | 01        | NS120A,140A           |        |                         |
| N  | 12     | 00 |   |   | 3C702-09 | 020M          | バイブ ジョイント,7-5<br>PIPE JOINT,7-5    | 01        | NS120A,140A           |        |                         |
| N  | 13     | 00 |   |   | 3C702-21 | 50M           | クリツブ<br>CLIP                       | 08        | NS120A,140A           |        |                         |
| N  | 14     | 00 |   |   | 98105-00 | )45M          | ארד E<br>FUEL PIPE E               | 02        | NS120A,140A           |        |                         |
| N  | 15     | 00 | H |   | 98105-01 | 00M           | אד אלד F<br>FUEL PIPE F            | 02        | NS120A,140A           |        |                         |