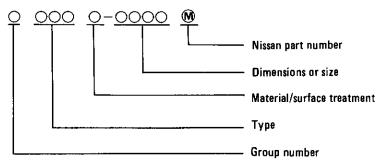

### (5) Part Numbers

(1) Original part numbers

An original part number is composed of ten figures.

The original part numbers of both the general and standard parts are indicated below.

(2) General parts