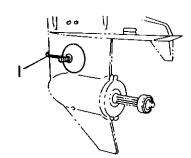

フエエルタンクアツシ(24L)

フユエルダンク キャツブアツシ FUEL TANK CAP ASS'Y

ガスケット、クレクキヤップ GASKET, TANK CAP

フスエルタンク

FUEL TANK

FUEL TANK ASS'Y(24L)