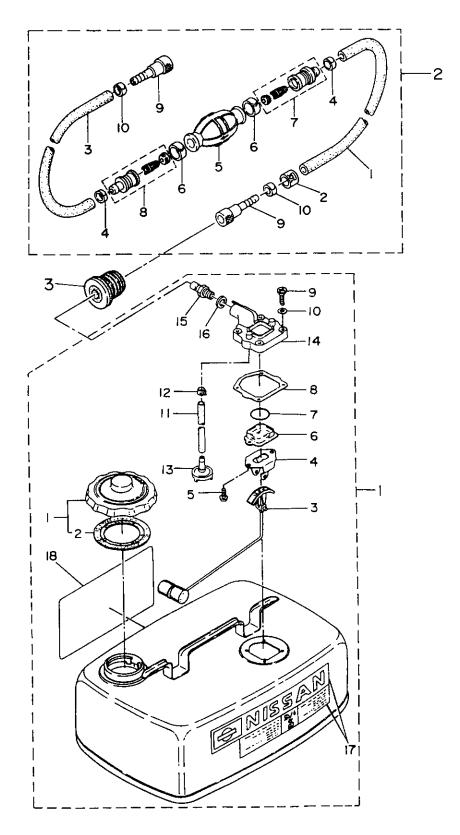

TO THE TOTAL TOTAL

| 区分 | 見出番   | 呺  |   |   | 彩品 番号                | 部品名称                                        | <b>借数</b><br>い | <b>機</b> 種<br>✓特記    | 互换性 | 採廃号機<br>APP,MOTOR       |  |
|----|-------|----|---|---|----------------------|---------------------------------------------|----------------|----------------------|-----|-------------------------|--|
| NC | REF.N | 0. |   | I | PART NO.             | PART NAME                                   | Q'<br>ТҮ       | /特記<br>MODEL/REMARKS | ICA | APP.MOTOR<br>SERIAL NO. |  |
| N  | 1     | 00 |   |   | SC702-0100M          | インレット マニホールド アッシ<br>INLET MANIFOLD ASS`Y    | 01             | N5120A,140A          |     |                         |  |
| N  |       | 01 |   |   | 9153D-0618M          | スタツド ボルト<br>STUD BOLT                       | 80             | N5120A,140A          |     |                         |  |
| N  | 2     | 00 |   |   | 3C702-1040M          | ガスケツト,インレツト マニホールド<br>GASKET,INLET MANIFOLD | 02             | NS120A,140A          |     |                         |  |
| N  | 3     | 00 |   |   | 9101D-0635M          | ポルト<br>BOLT                                 | 16             | NS120A,140A          |     |                         |  |
| N  | 4     | 00 |   |   | 9413U-0600M          | スプリング ワッシャ<br>SPRING WASHER                 | 16             | NS120A,140A          |     |                         |  |
| N  | 5     | 00 |   |   | 3A302-1000M          | リード バルブ デヅシ<br>REED VALVE ASS`Y             | 04             | NS120A,140A          |     |                         |  |
| N  | 6     | 00 |   |   | 98127-0080M          | バイブ A,Lニツブル<br>PIPE A,L-NIPPLE              | 02             | NS120A,140A          |     |                         |  |
| N  | 7     | 00 |   |   | 98127-0180M          | パイプ B,L=ツブル<br>PIPE B,L-NIPPLE              | 01             | NS120A,140A          |     |                         |  |
| N  | 8     | 00 |   |   | 3C702-2150M          | クリップ<br>CLIP                                | 06             | NS120A,140A          |     |                         |  |
| N  | 9     | 00 | H |   | 3C702-0110M          | ガスケット , キャブレタ<br>GASKET , CARBURETOR        | 04             | NS120A,140A          |     |                         |  |
| N  | 10    | 00 | H |   | 93013-0600M          | ナット<br>NUT                                  | 08             | NS120A,140A          |     |                         |  |
| N  | 11    | 00 |   |   | 94133-060 <b>0</b> M | スプリング ワッシャ<br>SPRING WASHER                 | 08             | NS120A,140A          |     |                         |  |
| N  | 12    | 00 | H |   | 98073-0470M          | ルプリケーション パイプ E<br>LUBRICATION PIPE E        | 01             | NS120A,140A          |     |                         |  |
| N  | 13    | 00 | H |   | 33801-1330M          | クリップ<br>CLIP                                | 02             | NS120A,140A          |     |                         |  |
|    |       |    |   |   |                      |                                             |                |                      |     |                         |  |
|    |       |    |   |   |                      |                                             |                |                      |     |                         |  |
|    |       |    |   |   |                      |                                             |                |                      |     |                         |  |
|    |       |    |   |   |                      |                                             |                |                      |     |                         |  |
|    |       |    |   |   |                      |                                             |                |                      |     |                         |  |

FIG. 4-A AIR SILENCER

|    |        |    |   |   |            |                                                    |                | Lite that                    |     | HTT 모바도 두긴, HHH                 |
|----|--------|----|---|---|------------|----------------------------------------------------|----------------|------------------------------|-----|---------------------------------|
| 区分 | 見出番    |    |   |   | 吊品番号       | 部品名称                                               | 個数<br>Q'<br>TY | 機 種<br>/特 記<br>MODEL/REMARKS | 互換性 | 採廃号機<br>APP.MOTOR<br>SERIAL NO. |
| NC | REF.NO | ). |   | Ĩ | PART NO    | PART NAME                                          | ТҮ             | MODEL/REMARKS                | ICA | SERTAL NU.                      |
| N  | 1      | 00 | - |   | 3C702-4101 | エア サイレンサ アヅシ<br>AIR SILENCER ASS'Y                 | 01             | NS120A,140A                  |     |                                 |
| N  | 2      | 00 |   |   | 3C702-4140 | ガスケツト、エア サイレンサ<br>1 GASKET, AIR SILENCER           | 01             | NS120A,140A                  |     |                                 |
| N  | 3      | 00 | - |   | 3C702-4200 | ポルト,6-18 プレコート<br>BOLT,6-18 PRECOATED              | 16             | N5120A,140A                  |     |                                 |
| N  | 4      | 00 | _ |   | 9401D-0600 | フッシ <del>ャ</del><br>1 WASHER                       | 16             | NS120A,140A                  |     |                                 |
| N  | 5      | 00 |   |   | 30702-415  | カバー、エア サイレンサ<br>COVER,AIR SILENCER                 | 01             | NS120A,140A                  |     |                                 |
| N  | 6      | 00 | - |   | 3C702-418  | ガスケツト,エア サイレンサ カバー<br>GASKET,AIR SILENCER<br>COVER | 01             | NS120A,140A                  |     |                                 |
| N  | 7      | 00 | - |   | 91013-0620 | ボルト<br>1 BOLT                                      | 09             | NS120A,140A                  |     |                                 |
| N  | 8      | 00 |   |   | 91013-063  | жльт<br>M BOLT                                     | 02             | NS120A,140A                  |     |                                 |
| N  | 9      | 00 | 1 |   | 94013-0600 | ワツシヤ<br>M WASHER                                   | 11             | NS120A,140A                  |     |                                 |
| N  | 10     | 00 |   |   | 3C767-191  | ロッド、チョーク バルブ<br>M ROD, CHOKE VALVE                 | 01             | NS120A,140A                  |     |                                 |
| N  | 11     | 00 |   |   | 34505-223  | ロッド スナップ,3.5-2<br>M ROD SHAP,3.5-2                 | 04             | NS120A,140A                  |     |                                 |
| N  | 12     | 00 |   |   | 3C703-271  | 0 リング,1.5-2.5<br>M O-RING,1.5-2.5                  | 01             | N5120A,140A                  |     |                                 |
| N  | 13     | 00 |   |   | 35363-709  | אישאישא<br>M THROTTLE ROD                          | 03             | N5120A,140A                  |     |                                 |
| N  | 14     | 00 | H |   | 3B705-229  | キャップ B,ボール ジョイント<br>M CAP B,BALL JOINT             | 02             | NS120A,140A                  |     |                                 |
| N  | 15     | 00 |   |   | 3B705-243  | キャツブ C,ボール ジョイント<br>M CAP C,BALL JOINT             | 02             | NS120A,140A                  |     |                                 |
| N  | 16     | 00 | H |   | 93016-050  | ナット<br>NUT                                         | 06             | NS120A,140A                  |     |                                 |
| N  | 17     | 00 | H |   | 3B767-152  | レバー、チョーク<br>LEVER,CHOKE                            | 01             | NS120A,140A                  |     |                                 |
| N  | 18     | 00 | H |   | 94143-100  | ウェーブ ワツシヤ,D=10<br>WAVE WASHER,D=10                 | 01             | N5120A,140A                  |     |                                 |
|    |        |    |   | 1 |            |                                                    | <u> </u>       |                              |     |                                 |

FIG. 4-A AIR SILENCER

| riu | • • • · | n ni           | n JILENCLN  |                                  |          | -                   |     |                         |
|-----|---------|----------------|-------------|----------------------------------|----------|---------------------|-----|-------------------------|
| 区分  | 見出番号    | ÷ A            | 部品番号        | 部品名称                             | 個数       | <b>機 種</b><br>✓ 姓 문 | 互换性 | 採廃号機<br>APP_MOTOR       |
| NC  | REF.NO. | I              | PART NO.    | PART NAME                        | Q'<br>TY | 》<br>MODEL/REMARKS  | ICA | APP.MOTOR<br>SERIAL NO. |
| N   | 19 00   | р <b>-</b>   - | 91013-0610M | ボルト<br>BOLT                      | 01       | NS120A,140A         |     |                         |
| N   | 20 00   |                | 94133-0600M | スプリング ワッシャ<br>SPRING WASHER      | 01       | NS120A,140A         |     |                         |
| N   | 21 00   | 0              | 34667-1150M | ワツシャ,6.5-21-1<br>WASHER,6.5-21-1 | 01       | NS120A,140A         |     |                         |
| N   | 22 00   | o H            | 3E002-41907 | シール,カバー<br>SEAL,COVER            | 01       | NS120A              |     |                         |
| N   |         |                | 3C702-4190M | シール、カバー<br>SEAL、COVER            | 01       | NS140A              |     |                         |
| N   | 23 00   | 0              | 3B772-0150M | ラベル,チョーク<br>LABEL,CHOKE          | 01       | NS120A,140A         |     |                         |
|     |         |                |             |                                  |          |                     |     |                         |