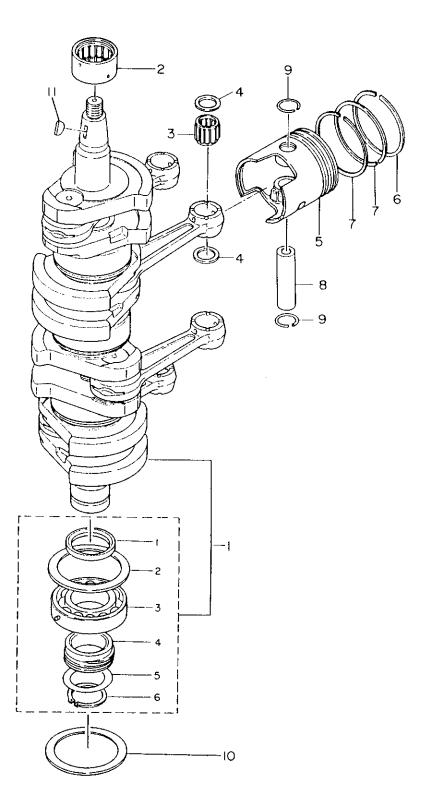

FIG. 2-A PISTON CRANK SHAFT

EXES 275275471 FIG. 2-A PISTON CRANK SHAFT

| 区分 | 見出番号    | 部                               | 品番号         | 部品名称                                            | 個數       | 機種                                | 互換性   | 採廃号機                    |  |
|----|---------|---------------------------------|-------------|-------------------------------------------------|----------|-----------------------------------|-------|-------------------------|--|
| NC | REF.NO. | Р                               | ART NO.     | PART NAME                                       | Q'<br>TY | /特 記<br>MODEL/REMARKS             | 1 C A | APP.MOTOR<br>SERIAL NO. |  |
|    |         | +                               |             |                                                 |          |                                   |       |                         |  |
| N  | 1 00    |                                 | 3C700-0501M | クランクシャフト アツシ<br>CRANKSHAFT ASS'Y                | 01       | NS120A,140A                       |       |                         |  |
| N  | 01      |                                 | 3B700-1160M | スペーサ, 40-52-7<br>SPACER, 40-52-7                | 01       | NS120A,140A                       |       |                         |  |
| N  | 02      |                                 | 3B700-1150M | ワッシャ,66-85-2<br>WASHER,66-85-2                  | 01       | NS120A,140A                       |       |                         |  |
| N  | 03      |                                 | 3C700-1180M | ペアリング, 6208<br>BEARING, 6208                    | 01       | NS120A,140A                       |       |                         |  |
| N  | 04      |                                 | 3B709-0600M | ドライブ ギヤ,オイル ボンブ<br>DRIVE GEAR,OIL PUMP          | 01       | ,                                 |       |                         |  |
| N  | 05      |                                 | 35364-0330M | ≥4,36-44<br>SHIM,36-44                          | 15       | NS120A,140A<br>T=0.1,0.15,0<br>.3 |       |                         |  |
| N  | 06      | 5 -                             | 94517-3500M | C リング, D=35<br>C-RING, D=35                     | 01       | NS120A,140A                       |       |                         |  |
| N  | 2 00    | )-                              | 3C700-1130M | メイン ペアリング アツバ<br>MAIN BEARING UPPER             | 01       | NS120A,140A                       |       |                         |  |
| N  | 3 00    | ) <b>-</b>                      | 35300-0420M | ニードル ペアリング,20-25-28<br>NEEDLE BEARING,20-25-28  | 04       | NS120A,140A                       |       |                         |  |
| N  | 4 00    | ) <b> </b>                      | 35300-0460M | ワツシヤ,スモール エンド ペアリング<br>WASHER,SMALL END BEARING | 08       | NS120A,140A                       |       |                         |  |
| N  | 5 00    | )                               | 3C700-0011M | ビストン (STD)<br>PISTON (STD)                      | 04       | NS120A,140A                       |       |                         |  |
| N  |         | $\left  \left  \right  \right $ | 3C700-0041M | ビストン (0.50/5)<br>PISTON (0.50/5)                | 04       | NS120A,140A<br>オフ・ション,OPTIO<br>N  |       |                         |  |
| N  | 6 00    |                                 | 3C700-0110M | セストン リング 1ST<br>PISTON RING IST                 | 04       | NS120A,140A                       |       |                         |  |
| N  |         |                                 | 3C700-0140M | ピストン リング 1ST(0.50/S)<br>PISTON RING 1ST(0.50/S) | 04       | NS120A,140A<br>オフ・ション,0PT10<br>N  |       |                         |  |
| N  | 7 00    |                                 | 3C700-0120M | ビストン リング 2ND<br>PISTON RING 2ND                 | 08       | NS120A,140A                       |       |                         |  |
| N  |         |                                 | 3C700-0150M | ピストン リング 2ND(0.50/S)<br>PISTON RING 2ND(0.50/S) | 08       | NS120A,140A<br>オフ・ション,0PT10<br>N  |       |                         |  |
| N  | 8 00    | p                               | 36000-0210M | ビストン ビン<br>PISTON PIN                           | 04       | N5120A,140A                       |       |                         |  |
| L  |         |                                 | L           |                                                 | 1        | <u> </u>                          |       | l <u>-</u>              |  |

FIG. 2-A PISTON CRANK SHAFT

ELAND DECEMBER 16. 2-A PISTON, CRANK SHAFT

| 1.0 | • • •   |               |                                |          |                      |     |                         |
|-----|---------|---------------|--------------------------------|----------|----------------------|-----|-------------------------|
| 区分  | 見出番号    | 部品番号          | 部 品 名 称                        | 個数       | 機種                   | 互換性 | 採廃号機<br>APP_MOTOR       |
| N C | REF.NO. | PART NO.      | PART NAME                      | Q'<br>ТҮ | /特記<br>MODEL/REMARKS | ICA | APP.MOTOR<br>SERIAL NO. |
| N   | 9 00    | - 35300-0240M | クリップ<br>CL1P                   | 08       | NS120A,140A          |     |                         |
| N   | 10 00   | 3B700-1150M   | 7957,66-85-2<br>WASHER,66-85-2 | 01       | NS120A,140A          |     |                         |
| N   | 11 00   |               | マグネト キー<br>MAGNATO KEY         | 01       | NS120A,140A          |     |                         |
|     |         |               |                                |          |                      |     |                         |
|     |         |               |                                |          |                      |     |                         |
|     |         |               |                                |          |                      |     |                         |
|     |         |               |                                |          |                      |     |                         |
|     |         |               |                                |          |                      |     |                         |
|     |         |               |                                |          |                      |     |                         |
|     |         |               |                                |          |                      |     |                         |
|     |         |               |                                |          |                      |     |                         |
|     |         |               |                                |          |                      |     |                         |
|     |         |               |                                |          |                      |     |                         |
| ł   |         | 1111          |                                | .L       | <u>i</u>             | ļ   | L                       |