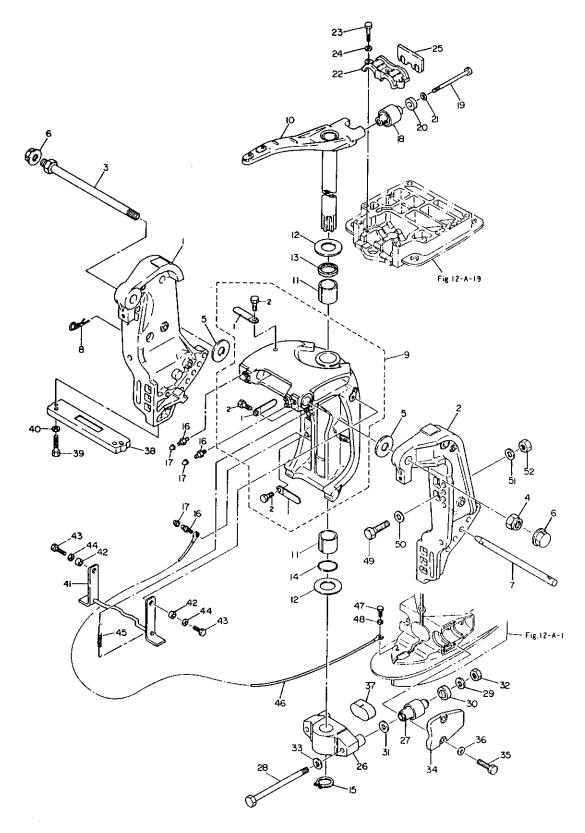

NS120A,140A                  |     |                                 |
| N   | 14     | 00  | H |   | 3B762-4150M | 0リング,4.5-32<br>0-RING,4.5-32                         | 01       | N5120A,140A                  |     |                                 |
| N   | 15     | 00  | H |   | 94513-3200M | C リング , D=32<br>C-RING, D=32                         | 01       | NS120A,140A                  |     |                                 |
| N   | 16     | 00  | H |   | 34467-1770M | グリス ニップル<br>GREASE NIPPLE                            | 03       | NS120A,140A                  |     |                                 |
| N   | 17     | 00  | H |   | 34467-1780M | キャップ、グリス ニップル<br>CAP,GREASE NIPPLE                   | 03       | NS120A,140A                  |     |                                 |



# FIG. 16-A BRACKET

| IU | . 10-   | ~        |     |                      |                                                     |          |                      |       |                                       |
|----|---------|----------|-----|----------------------|-----------------------------------------------------|----------|----------------------|-------|---------------------------------------|
| 区分 | 見出番号    | ÷        | 部   | 13 晶番号               | 部品名称                                                | 個数       | 機種                   | 互换性   | 採廃号機                                  |
| NC | REF.NO. |          | Р   | ART NO.              | PART NAME                                           | Q'<br>TY | /特記<br>MODEL/REMARKS | 1 C A | APP.MOTOR<br>SERIAL NO.               |
| N