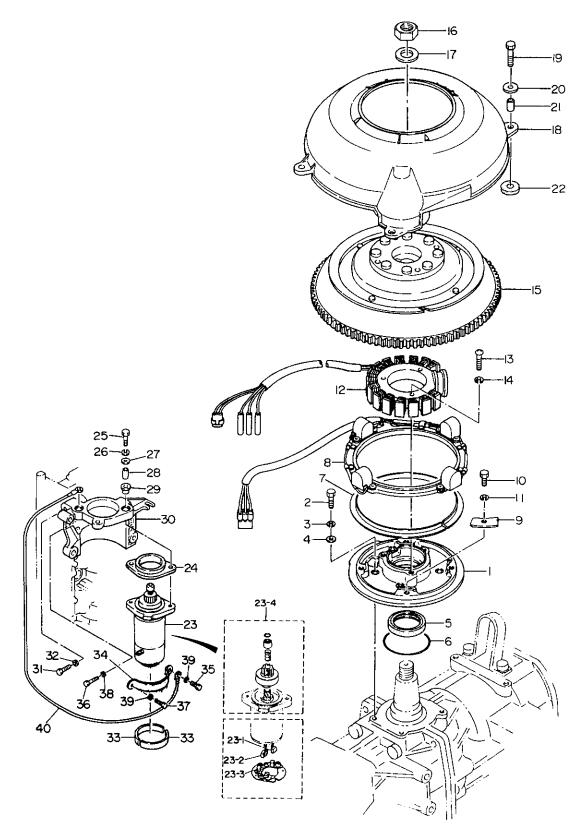

### FIG. 8-A MAGNETO STARTER MOTOR

FIG. 8-A MAGNETO, STARTER MOTOR

| FIG | . 0-1   | A MAC       | NETU, STAR           |                                             |          |                      |     |                   |
|-----|---------|-------------|----------------------|---------------------------------------------|----------|----------------------|-----|-------------------|
| 区分  | 見出番号    | 部           | 品番号                  | 部品名称                                        | 個數       | 機種                   | 互換性 | 採廃号機<br>APP.MOTOR |
| N C | REF.NO. | Р           | ART NO.              | PART NAME                                   | Q'<br>TY | /特記<br>MODEL/REMARKS | ICA | SERIAL NO.        |
| N   | 1 00    |             | 3C763-7221M          | ガイド ブレート<br>GUID PLATE                      | 01       | NS120A,140A          |     |                   |
| N   | 2 00    | •           | 9101D-0620M          | ポルト<br>BOLT                                 | 04       | NS120A,140A          |     |                   |
| N   | 3 00    |             | 9413U-0600M          | スプリング ワツシ <del>マ</del><br>SPRING WASHER     | 04       | NS120A,140A          |     |                   |
| N   | 4 00    | , -         | 9401D-0600M          | ワツシヤ<br>WASHER                              | 04       | NS120A,140A          |     |                   |
| N   | 5 00    | ) -         | 3C700-1220M          | オイル シール,40-52-6<br>DIL SEAL,40-52-6         | 01       | NS120A,140A          |     |                   |
| N   | 6 00    | )           | 3C701-4030M          | ロリング,2.4-59.6<br>O-RING,2.4-59.6            | 01       | NS120A,140A          |     |                   |
| N   | 7 00    | )           | 3C763-7280M          | ブツシング,ガイド ブレート<br>BUSHING,GUID PLATE        | 01       | NS120A,140A          |     |                   |
| N   | 8 00    | , <b>  </b> | 3C706-1300M          | パルサ コイル アツシ<br>PULSER COIL ASS'Y            | 01       | NS120A,140A          |     |                   |
| N   | 9 00    | )           | 3C763-7230M          | セット ブレート, ベルサ コイル<br>SET PLATE, PULSER COIL | 04       | NS120A,140A          |     |                   |
| N   | 10 00   | )           | 91013-0612M          | ポルト<br>BOLT                                 | 04       | NS120A,140A          |     |                   |
| N   | 11 00   | ┝┥╿╿        | 94133-0600M          | スプリング ワツシヤ<br>SPRING WASHER                 | 04       | NS120A,140A          |     |                   |
| N   | 12 00   |             | 3C706-1230M          | オルタネータ ブツシ<br>ALTERNATOR ASS'Y              | 01       | N5120A,140A          |     |                   |
| N   | 13 0    |             | 92153-0628M          | スクリユ<br>SCREW                               | 03       | NS120A,140A          |     |                   |
| N   | 14 0    | ₀┫║         | 94133-0600M          | スプリング ワッシャ<br>SPRING WASHER                 | 03       | NS120A,140A          |     |                   |
| N   | 15 0    | ₀┨║         | 3C706-1010M          | フライホイル カツブ<br>FLYWHEEL CUP                  | 01       | NS120A,140A          |     |                   |
| N   | 16 0    | ₀┨╢         | 3C700-1 <b>32</b> 0M | +ук,20Р1.25<br>NUT,20Р1.25                  | 01       | NS120A,140A          |     |                   |
| N   | 17 0    | 0           | 3C700-1330M          | ワッシャ,20.5-37-5<br>WASHER,20.5-37.5          | 01       | NS120A,140A          |     |                   |
| N   | 18 0    | 0           | 3C706-3010M          | カバー、リング ギヤ<br>COVER,RING GEAR               | 01       | NS120A,140A          |     |                   |
| N   | 19 0    | ₀॑॑॑॑॑      | 91013-0625M          | жль<br>BOLT                                 | 04       | NS120A,140A          |     |                   |

## FIG. 8-A MAGNETO STARTER MOTOR

حرمة عرمة عرمة FIG. 8-A MAGNETO.STARTER MOTOR

|    | • •    |      |                        |   |             |                                                            | - T      |                       |        |                         |
|----|--------|------|------------------------|---|-------------|------------------------------------------------------------|----------|-----------------------|--------|-------------------------|
| 区分 | 見出番    | 号    |                        | 部 | 了品番号        | 部品名称                                                       | 個数       | 機種                    | 互换性    | 採廃号機<br>APP_MOTOR       |
| NC | REF.NO | ).   |                        | Р | PART NO.    | PART NAME                                                  | Q'<br>TY | /特 記<br>MODEL/REMARKS | ICA    | APP.MOTOR<br>SERIAL NO. |
| N  | 20     | 00   |                        |   | 33266-3080M | フッシャ,6.5-16-1.5<br>WASHER,6.5-16-1.5                       | 04       | NS120A,140A           |        |                         |
| N  | 21     | 00   |                        |   | 35376-0790M | ⊅⊅-,6.2-9-9.3<br>COLLAR,6.2-9-9.3                          | 04       | NS120A,140A           | :<br>: |                         |
| N  | 22     | 00   |                        |   | 3B706-3050M | マウント ラバー,9-16-4.3<br>MOUNTING RUBBER,9-16-4.3              | 04       | NS120A,140A           |        |                         |
| N  | 23     | 00   |                        |   | 35376-0101M | スタータ モータ<br>STARTER MOTOR                                  | 01       | NS120A,140A           |        |                         |
| N  |        | 01   |                        |   | 35376-0121M | ブラシ +<br>BRUSH +                                           | 02       | NS120A,140A           |        |                         |
| N  |        | 02   | $\left  \cdot \right $ |   | 35376-0131M | プラシー<br>BRUSH -                                            | 01       | NS120A,140A           |        |                         |
| N  |        | 03   | Η                      |   | 35376-0170M | スプリング、ブラシ<br>SPRING,BRUSH                                  | 03       | NS120A,140A           |        |                         |
| N  |        | 04   |                        |   | 35376-0150M | ビニオン ダツシ<br>PINION ASS'Y                                   | 01       | NS120A,140A           |        |                         |
| N  | 24     | 00   |                        |   | 3C776-0050M | マウント ラバー B,スタータ モータ<br>MOUNTING RUBBER B,<br>STARTER MOTOR | 01       | NS120A,140A           |        |                         |
| N  | 25     | 00   | H                      |   | 91013-0840M | ボルト<br>BOLT                                                | 02       | NS120A,140A           |        |                         |
| N  | 26     | 00   | H                      |   | 94133-0800M | スプリング ワツシヤ<br>SPRING WASHER                                | 02       | N5120A,140A           |        |                         |
| N  | 27     | 00   | H                      |   | 35305-1220M | ワッシャ,8.2-23-1.5<br>WASHER,8.2-23-1.5                       | 02       | NS120A,140A           |        |                         |
| N  | 28     | 00   | $\left  \right $       |   | 3C776-0030M | xx-++,8.4-12-21.5<br>SPACER,8.4-12-21.5                    | 02       | NS120A,140A           |        |                         |
| N  | 29     | 00   |                        |   | 3C776-0040M | マウント ラバー A,スタータ モータ<br>MOUNTING RUBBER A,<br>STARTER MOTOR | 02       | NS120A,140A           |        |                         |
| N  | 30     | 00   |                        |   | SC705-1010M | ブラケット,スタータ モータ<br>BRACKET,STARTER MOTOR                    | 01       | NS120A,140A           |        |                         |
| N  | 31     | 00   |                        |   | 9161B-0845M | жルト<br>BOLT                                                | 02       | N5120A,140A           |        |                         |
| N  | 32     | 00   |                        |   | 9413U-0800M | スプリング ワツシヤ<br>SPRING WASHER                                | 02       | N5120A,140A           |        |                         |
| N  | 33     | 8 00 | ,<br> - <br>           |   | 3C776-0070M | ラバー,スタータ モータ<br>RUBBER,STARTER MOTOR                       | 02       | NS120A,140A           |        |                         |

## FIG. 8-A MAGNETO STARTER MOTOR

جريعة عروب FIG. 8-A MAGNETO, STARTER MOTOR

| K A | 見出番号    |                | 品番号                  | 部品名称                               | 個数<br>ロ'  | 機種<br>特記<br>MODEL/REMARKS | 互换性 | 採廃号機<br>APP,MOTOR<br>SERIAL NO. |
|-----|---------|----------------|----------------------|------------------------------------|-----------|---------------------------|-----|---------------------------------|
| NC  | REF.NO. | P              | ART NO.              | PART NAME                          | Q'<br>T Y | MODEL/REMARKS             | ICA | SERIAL NO.                      |
| N   | 34 00   | 0 <b>-</b>     | 35376~0092M          | バンド,スタータ モータ<br>BAND,STARTER MOTOR | 01        | NS120A,140A               |     |                                 |
| N   | 35 00   | 0              | 91013-0840M          | ボルト<br>BOLT                        | 01        | NS120A,140A               | :   |                                 |
| N   | 36 00   | 0 <b>  </b>    | 9101B-0 <b>84</b> 5M | #ル⊦<br>BOLT                        | 01        | NS120A,140A               |     |                                 |
| N   | 37 00   | 0 <b>     </b> | 91013-0820M          | ボルト<br>BOLT                        | 01        | NS120A,140A               |     |                                 |
| N   | 38 00   | 0              | 94133-0800M          | スプリング ワツシヤ<br>SPRING WASHER        | 01        | NS120A,140A               |     |                                 |
| N   | 39 00   | 0 <b>-</b>     | 94013-0800M          | ワツシヤ<br>WASHER                     | 02        | NS120A,140A               |     |                                 |
| N   | 40 00   | 0              | 3C776-1410M          | スタータ コード<br>STARTER CORD           | 01        | NS120A,140A               |     |                                 |
|     |         |                |                      |                                    |           |                           |     |                                 |
|     |         |                |                      |                                    |           |                           |     |                                 |
| 1   |         |                |                      |                                    |           |                           |     |                                 |
|     |         |                |                      |                                    |           |                           |     |                                 |
|     |         |                |                      |                                    |           |                           |     |                                 |
|     |         |                |                      |                                    |           | 1                         |     |                                 |
|     |         |                |                      |                                    |           |                           |     |                                 |
|     |         |                |                      |                                    |           |                           |     |                                 |
|     |         |                |                      |                                    |           |                           |     |                                 |
|     |         |                |                      |                                    |           |                           |     |                                 |
|     |         |                |                      |                                    |           |                           |     |                                 |
|     |         |                |                      |                                    |           |                           | 1   |                                 |

#### xν/h)) FIG. 9-A ELECTRIC STARTER(C.D.UNIT)

ェレクトリックスタータ(C.D.ユニット) FIG. 9-A ELECTRIC STARTER(C.D.UNIT)

| FIG    | . J    | _ M  |                  | เ |             |                                                                       |          |                       | <u> </u> |                         |
|--------|--------|------|------------------|---|-------------|-----------------------------------------------------------------------|----------|-----------------------|----------|-------------------------|
| K<br>M | 見出者    | 号    |                  | 音 | 8品番号        | 部品名称                                                                  | 個数       | 機種                    | 互換性      | 採廃号機<br>APP MOTOR       |
| NC     | REF.NC | ).   |                  | I | PART NO.    | PART NAME                                                             | Q'<br>TY | /特 記<br>MODEL/REMARKS | I C A    | APP.MOTOR<br>SERIAL NO. |
| N      | 1      | 00   |                  |   | 3C706-1600M | C.D.2=%F<br>C.D.UNIT                                                  | 01       | NS120A,140A           |          |                         |
| N      | 2      | 00   |                  |   | 91043-0540M | ポルト<br>BOL T                                                          | 03       | N5120A,140A           |          |                         |
| N      | 3      | 00   |                  |   | 94013-0500M | フッシ <del>ャ</del><br>WASHER                                            | 03       | NS120A,140A           |          |                         |
| N      | 4      | 00   | H                |   | 3C706-9011M | エレクトリツク ブラケツト<br>ELECTRIC BRACKET                                     | 01       | NS120A,140A           |          |                         |
| N      | 5      | 00   | $\left  \right $ |   | 3C706-0500M | イグニッション コイル アッシ<br>IGNITION COIL ASS'Y                                | AR       | NS120A,140A           | 1<br>    |                         |
| N      |        |      |                  |   | 3C706-0400M | イグニツシヨンコイル アツシ(レジスタン<br>ス)<br>IGNITION COIL<br>ASS`Y(WITH RESISTANCE) | AR       | NS120A,140A           |          |                         |
| N      | 6      | 00   | H                |   | 91013-0620M | ボルト<br>BOLT                                                           | 04       | NS120A,140A           |          |                         |
| N      | 7      | 00   | H                |   | 94013-0600M | ワッシャ<br>WASHER                                                        | 04       | NS120A,140A           |          |                         |
| N      | 8      | 00   |                  |   | 3B706-9200M | マウントラバー,8.5-14-2.5<br>MOUNTING RUBBER,8.5-14-<br>2.5                  | 03       | NS120A,140A           |          |                         |
| N      | 9      | 00   | H                |   | 34667-1130M | マウント ラバー<br>MOUNTING RUBBER                                           | 03       | NS120A,140A           |          |                         |
| N      | 10     | 00   |                  |   | 34667-1140M | xx-+,6.2-9-15.7<br>SPACER,6.2-9-15.7                                  | 03       | NS120A,140A           |          |                         |
| N      | 11     | 00   |                  |   | 34667-1150M | ワッシャ,6.5-21-1<br>WASHER,6.5-21-1                                      | 06       | NS120A,140A           |          |                         |
| N      | 12     | 00   |                  |   | 35306-9720M | クランプ, 7-80P<br>CLAMP, 7-80P                                           | 01       | NS120A,140A           |          |                         |
| N      | 13     | 00   | ļ                |   | 91013-0630M | ポルト<br>BOLT                                                           | 03       | N5120A,140A           |          |                         |
| N      | 14     | 00   | )                |   | 94133-0600M | スプリングワツシヤ<br>SPRING WASHER                                            | 03       | NS120A,140A           |          |                         |
| h      | 15     | 0    | $\mathbf{r}$     |   | 35306-9720M | クランブ,7-80P<br>CLAMP,7-80P                                             | 01       | NS120A,140A           |          |                         |
| 1      | 16     | 5 00 | $\mathbf{r}$     |   | 91013-0612M | ポルト<br>BOLT                                                           | 01       | NS120A,140A           |          |                         |
|        | 1 17   | 7 0  | ╞                |   | 94133-0600M | スプリング ワツシヤ<br>SPRING WASHER                                           | 01       | NS120A,140A           |          |                         |

xμ2トリックスタータ(C.D.1=ット) FIG. 9-A ELECTRIC STARTER(C.D.UNIT)

エレクトリックスタータ(C.D.ユニット) FIG. 9-A ELECTRIC STARTER(C.D.UNIT)

| 見出る    | 号                                    |                                                                                                       | i                                                | 郑品番号                                                        | 部品名称                                                                                                                                                                                                                                                     | 個数                                                                                                                                                                                                                                                                                                                                                                               | 機種                                                                                                                                                                                                                                                                                                                                                                                                                        | 互换性                                                                                                                                                                                                                                                                                                                                                                                                                                                                                                                                                                                                              | 採廃号機                                                                                                                                                                                                                                                                                                                                                                                                                                                                                                                                                                                                                      |  |
|--------|--------------------------------------|-------------------------------------------------------------------------------------------------------|--------------------------------------------------|-------------------------------------------------------------|----------------------------------------------------------------------------------------------------------------------------------------------------------------------------------------------------------------------------------------------------------|----------------------------------------------------------------------------------------------------------------------------------------------------------------------------------------------------------------------------------------------------------------------------------------------------------------------------------------------------------------------------------|---------------------------------------------------------------------------------------------------------------------------------------------------------------------------------------------------------------------------------------------------------------------------------------------------------------------------------------------------------------------------------------------------------------------------|------------------------------------------------------------------------------------------------------------------------------------------------------------------------------------------------------------------------------------------------------------------------------------------------------------------------------------------------------------------------------------------------------------------------------------------------------------------------------------------------------------------------------------------------------------------------------------------------------------------|---------------------------------------------------------------------------------------------------------------------------------------------------------------------------------------------------------------------------------------------------------------------------------------------------------------------------------------------------------------------------------------------------------------------------------------------------------------------------------------------------------------------------------------------------------------------------------------------------------------------------|--|
| REF.N  | o.                                   |                                                                                                       |                                                  | PART NO.                                                    | PART NAME                                                                                                                                                                                                                                                | ΤΥ                                                                                                                                                                                                                                                                                                                                                                               | MODEL/REMARKS                                                                                                                                                                                                                                                                                                                                                                                                             | I C A                                                                                                                                                                                                                                                                                                                                                                                                                                                                                                                                                                                                            | APP.MOTOR<br>SERIAL NO.                                                                                                                                                                                                                                                                                                                                                                                                                                                                                                                                                                                                   |  |
| 18     | 00                                   |                                                                                                       |                                                  | 3C706-9021M                                                 | カバー,エレクトリツクプラケツト<br>COVER,ELECTRIC BRACKET                                                                                                                                                                                                               | 01                                                                                                                                                                                                                                                                                                                                                                               | NS120A,140A                                                                                                                                                                                                                                                                                                                                                                                                               |                                                                                                                                                                                                                                                                                                                                                                                                                                                                                                                                                                                                                  |                                                                                                                                                                                                                                                                                                                                                                                                                                                                                                                                                                                                                           |  |
| 19     | 00                                   | _                                                                                                     |                                                  | 9101 <b>3-</b> 0620M                                        | жルト<br>BOLT                                                                                                                                                                                                                                              | 06                                                                                                                                                                                                                                                                                                                                                                               | NS120A,140A                                                                                                                                                                                                                                                                                                                                                                                                               |                                                                                                                                                                                                                                                                                                                                                                                                                                                                                                                                                                                                                  |                                                                                                                                                                                                                                                                                                                                                                                                                                                                                                                                                                                                                           |  |
| 20     | 00                                   | _                                                                                                     |                                                  | 94013-0600M                                                 | ワツシ <del>ヤ</del><br>WASHER                                                                                                                                                                                                                               | 06                                                                                                                                                                                                                                                                                                                                                                               | NS120A,140A                                                                                                                                                                                                                                                                                                                                                                                                               |                                                                                                                                                                                                                                                                                                                                                                                                                                                                                                                                                                                                                  |                                                                                                                                                                                                                                                                                                                                                                                                                                                                                                                                                                                                                           |  |
| 21     | 00                                   |                                                                                                       |                                                  | 35376-2130M                                                 | ヒューズ, スペア<br>FUSE, SPARE                                                                                                                                                                                                                                 | 01                                                                                                                                                                                                                                                                                                                                                                               | NS120A,140A                                                                                                                                                                                                                                                                                                                                                                                                               |                                                                                                                                                                                                                                                                                                                                                                                                                                                                                                                                                                                                                  |                                                                                                                                                                                                                                                                                                                                                                                                                                                                                                                                                                                                                           |  |
| 22     | 00                                   | _                                                                                                     |                                                  | 3C772-0280M                                                 | ラベル、ワイヤリング ダイヤグラム<br>LABEL、WIRING DIAGRAM                                                                                                                                                                                                                | 01                                                                                                                                                                                                                                                                                                                                                                               | NS120A,140A                                                                                                                                                                                                                                                                                                                                                                                                               |                                                                                                                                                                                                                                                                                                                                                                                                                                                                                                                                                                                                                  |                                                                                                                                                                                                                                                                                                                                                                                                                                                                                                                                                                                                                           |  |
|        |                                      |                                                                                                       |                                                  |                                                             |                                                                                                                                                                                                                                                          |                                                                                                                                                                                                                                                                                                                                                                                  |                                                                                                                                                                                                                                                                                                                                                                                                                           |                                                                                                                                                                                                                                                                                                                                                                                                                                                                                                                                                                                                                  |                                                                                                                                                                                                                                                                                                                                                                                                                                                                                                                                                                                                                           |  |
|        |                                      |                                                                                                       |                                                  |                                                             |                                                                                                                                                                                                                                                          |                                                                                                                                                                                                                                                                                                                                                                                  |                                                                                                                                                                                                                                                                                                                                                                                                                           |                                                                                                                                                                                                                                                                                                                                                                                                                                                                                                                                                                                                                  |                                                                                                                                                                                                                                                                                                                                                                                                                                                                                                                                                                                                                           |  |
| i<br>i |                                      |                                                                                                       |                                                  |                                                             |                                                                                                                                                                                                                                                          |                                                                                                                                                                                                                                                                                                                                                                                  |                                                                                                                                                                                                                                                                                                                                                                                                                           |                                                                                                                                                                                                                                                                                                                                                                                                                                                                                                                                                                                                                  |                                                                                                                                                                                                                                                                                                                                                                                                                                                                                                                                                                                                                           |  |
|        |                                      |                                                                                                       |                                                  |                                                             |                                                                                                                                                                                                                                                          |                                                                                                                                                                                                                                                                                                                                                                                  |                                                                                                                                                                                                                                                                                                                                                                                                                           |                                                                                                                                                                                                                                                                                                                                                                                                                                                                                                                                                                                                                  |                                                                                                                                                                                                                                                                                                                                                                                                                                                                                                                                                                                                                           |  |
|        |                                      |                                                                                                       |                                                  |                                                             |                                                                                                                                                                                                                                                          |                                                                                                                                                                                                                                                                                                                                                                                  |                                                                                                                                                                                                                                                                                                                                                                                                                           |                                                                                                                                                                                                                                                                                                                                                                                                                                                                                                                                                                                                                  |                                                                                                                                                                                                                                                                                                                                                                                                                                                                                                                                                                                                                           |  |
|        |                                      |                                                                                                       |                                                  |                                                             |                                                                                                                                                                                                                                                          |                                                                                                                                                                                                                                                                                                                                                                                  |                                                                                                                                                                                                                                                                                                                                                                                                                           |                                                                                                                                                                                                                                                                                                                                                                                                                                                                                                                                                                                                                  |                                                                                                                                                                                                                                                                                                                                                                                                                                                                                                                                                                                                                           |  |
|        |                                      |                                                                                                       |                                                  |                                                             |                                                                                                                                                                                                                                                          |                                                                                                                                                                                                                                                                                                                                                                                  |                                                                                                                                                                                                                                                                                                                                                                                                                           |                                                                                                                                                                                                                                                                                                                                                                                                                                                                                                                                                                                                                  |                                                                                                                                                                                                                                                                                                                                                                                                                                                                                                                                                                                                                           |  |
|        |                                      |                                                                                                       |                                                  |                                                             |                                                                                                                                                                                                                                                          |                                                                                                                                                                                                                                                                                                                                                                                  |                                                                                                                                                                                                                                                                                                                                                                                                                           |                                                                                                                                                                                                                                                                                                                                                                                                                                                                                                                                                                                                                  |                                                                                                                                                                                                                                                                                                                                                                                                                                                                                                                                                                                                                           |  |
|        |                                      |                                                                                                       |                                                  |                                                             |                                                                                                                                                                                                                                                          |                                                                                                                                                                                                                                                                                                                                                                                  |                                                                                                                                                                                                                                                                                                                                                                                                                           |                                                                                                                                                                                                                                                                                                                                                                                                                                                                                                                                                                                                                  |                                                                                                                                                                                                                                                                                                                                                                                                                                                                                                                                                                                                                           |  |
|        |                                      |                                                                                                       |                                                  |                                                             |                                                                                                                                                                                                                                                          |                                                                                                                                                                                                                                                                                                                                                                                  |                                                                                                                                                                                                                                                                                                                                                                                                                           |                                                                                                                                                                                                                                                                                                                                                                                                                                                                                                                                                                                                                  |                                                                                                                                                                                                                                                                                                                                                                                                                                                                                                                                                                                                                           |  |
|        |                                      |                                                                                                       |                                                  |                                                             |                                                                                                                                                                                                                                                          |                                                                                                                                                                                                                                                                                                                                                                                  |                                                                                                                                                                                                                                                                                                                                                                                                                           |                                                                                                                                                                                                                                                                                                                                                                                                                                                                                                                                                                                                                  |                                                                                                                                                                                                                                                                                                                                                                                                                                                                                                                                                                                                                           |  |
|        |                                      |                                                                                                       |                                                  |                                                             |                                                                                                                                                                                                                                                          |                                                                                                                                                                                                                                                                                                                                                                                  |                                                                                                                                                                                                                                                                                                                                                                                                                           |                                                                                                                                                                                                                                                                                                                                                                                                                                                                                                                                                                                                                  |                                                                                                                                                                                                                                                                                                                                                                                                                                                                                                                                                                                                                           |  |
|        |                                      |                                                                                                       |                                                  |                                                             |                                                                                                                                                                                                                                                          |                                                                                                                                                                                                                                                                                                                                                                                  |                                                                                                                                                                                                                                                                                                                                                                                                                           |                                                                                                                                                                                                                                                                                                                                                                                                                                                                                                                                                                                                                  |                                                                                                                                                                                                                                                                                                                                                                                                                                                                                                                                                                                                                           |  |
|        |                                      |                                                                                                       |                                                  |                                                             |                                                                                                                                                                                                                                                          |                                                                                                                                                                                                                                                                                                                                                                                  | ·                                                                                                                                                                                                                                                                                                                                                                                                                         |                                                                                                                                                                                                                                                                                                                                                                                                                                                                                                                                                                                                                  |                                                                                                                                                                                                                                                                                                                                                                                                                                                                                                                                                                                                                           |  |
|        | 見出者<br>REF.N<br>18<br>19<br>20<br>21 | <ul> <li>見出番号</li> <li>REF.NO.</li> <li>18 00</li> <li>19 00</li> <li>20 00</li> <li>21 00</li> </ul> | 見出番号<br>REF.NO.<br>18 00 -<br>19 00 -<br>20 00 - | 見出番号<br>REF.NO.<br>18 00 -<br>19 00 -<br>20 00 -<br>21 00 - | 見出番号<br>REF.ND. 部品番号<br>PARTNO.          18       00       4       1       3C706-9021M         19       00       4       1       91013-0620M         20       00       4       1       94013-0600M         21       00       4       1       35376-2130M | 見出番号       部品番号       部品名称         REF.NO.       アART NO.       PART NAME         18       00       3C706-9021M       カバー,エレクトリックブラケット<br>COVER,ELECTRIC BRACKET         19       00       91013-0620M       ガルト<br>BOLT         20       00       94013-0600M       プッシヤ<br>WASHER         21       00       35376-2130M       ピューズ,スペア<br>FUSE,SPARE         ラベル,ワイヤリング ダイヤグラム | 見出番号       部 品 番 号       部 品 名 称       idex Q'         REF.NO.       アART NO.       PART NAME       Q'         18       00       3C706-9021M       カバー,エレクトリツクブラケツト<br>COVER,ELECTRIC BRACKET       01         19       00       91013-0620M       ボルト<br>BOLT       06         20       00       94013-0600M       ゾツシヤ<br>WASHER       06         21       00       35376-2130M       ビューズ, スペア<br>FUSE, SPARE       01 | 見出番号       部品番号       部品名称       400       機種         REF.ND.       アART NO.       PART NAME       9'Y       MODEL/REMARKS         18       00       -       1       3C706-9021M       カバー,エレクトリツクブラケツト<br>COVER,ELECTRIC BRACKET       01       NS120A,140A         19       00       -       91013-0620M       ガバー,エレクトリツクブラケツト<br>COVER,ELECTRIC BRACKET       06       NS120A,140A         20       00       -       94013-0600M       ガバー、エン, スペア<br>FUSE, SPARE       06       NS120A,140A         21       00       -       1       35376-2130M       ビューズ, スペア<br>FUSE, SPARE       01       NS120A,140A | 見出番号       部品番号       部品名称       個数       機種       互換性         REF.ND.       アART NO.       PART NAME       TY       MODEL/REMARKS       I са         18       00       I       I       3C706-9021M       カバー,エレクトリツクブラケット<br>COVER,ELECTRIC BRACKET       01       NS120A,140A       I         19       00       I       I       91013-0620M       BOLT       06       NS120A,140A       I         20       00       I       I       94013-0600M       WASHER       06       NS120A,140A       I         21       00       I       I       35376-2130M       Eユーズ, スペア<br>FUSE, SPARE       01       NS120A,140A       I |  |