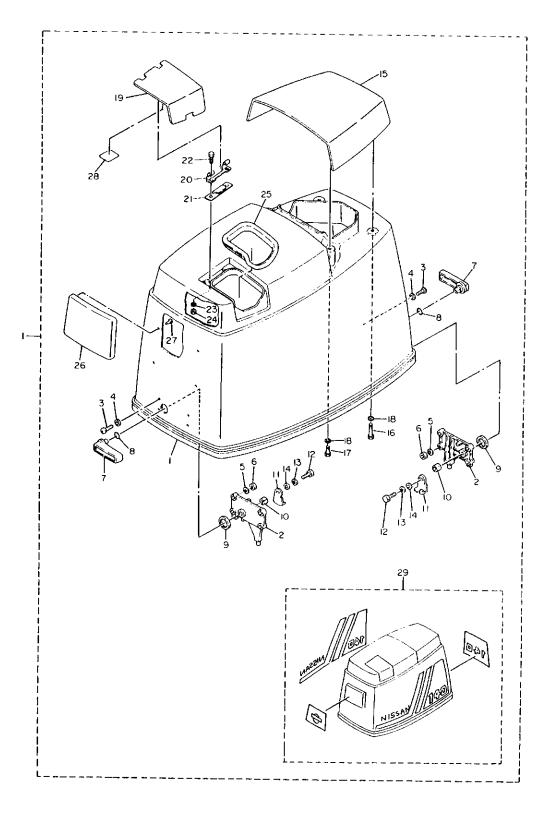

| 02       | NS120A,140A           |     |                                 |  |
| N   | 14      |   | 33266-3080M | ワツシヤ,6.5-16-1.5<br>WASHER,6.5-16-1.5                    | 02       | NS120A,140A           |     |                                 |  |
| N   | 15      |   | NC767-5210M | チルト ハンドル<br>TILT HANDLE                                 | 01       | NS120A,140A           |     |                                 |  |
| N   | 16      |   | 91013-0630M | жルኑ<br>BOLT                                             | 02       | NS120A,140A           |     |                                 |  |
|     |         |   |             |                                                         |          |                       |     |                                 |  |

FIG. 20-A UPPER MOTOR COVER



FIG. 20-A UPPER MOTOR COVER

| Iu  | IG. 20-A OFFER MOTOR COVEN |   |   |             |                                           |          |                       |     |                                 |  |  |
|-----|----------------------------|---|---|-------------|-------------------------------------------|----------|-----------------------|-----|---------------------------------|--|--|
| ጀን  | 見出番号                       |   | 剖 | 品番号         | 部品名称                                      | 個数<br>0' | 機 種<br>/特 記           | 互換性 | 採廃号機<br>APP.MOTOR<br>SERIAL NO. |  |  |
| N C | REF.NO.                    |   | Ρ | ART NO.     | PART NAME                                 | Q'<br>TY | /特 記<br>MODEL/REMARKS | ICA | SERIAL NO.                      |  |  |
| N   | 1 17