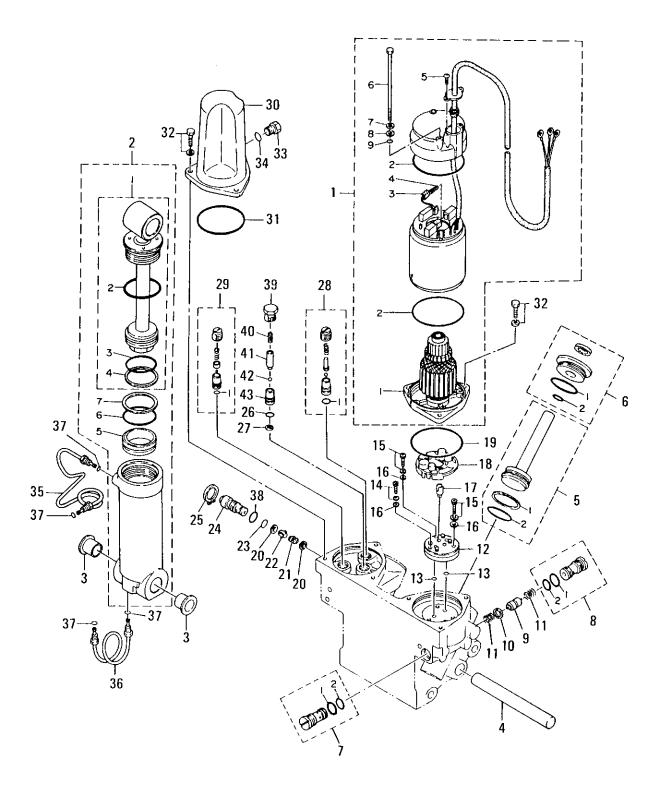

| NS120A,140A           |     |                         |
| N  | 11     | 00  |          |          | 3B777-4040M | スプリング、スプール<br>SPRING, SPOOL                   | 02       | NS120A,140A           |     |                         |
| N  | 12     | 00  |          |          | 3B777-4300M | ポンプ<br>PUMP                                   | 01       | NS120A,140A           |     |                         |
| N  | 13     | oc  |          |          | 3B777-4330M | 0 リング<br>10-R1NG                              | 02       | NS120A,140A           |     |                         |
| N  | 14     |     | H        |          | 3B777-4311M | жռ ⊧<br>BOLT                                  | 01       | NS120A,140A           |     |                         |

#### אשר-גישבאינג FIG. 18-A POWER TRIM&TILT



лу-куданик FIG. 18-A POWER TRIM&TILT

|    | -      |            | _ |   |                      |                                              |          |                       | · · · · · |                         |
|----|--------|------------|---|---|----------------------|----------------------------------------------|----------|-----------------------|-----------|-------------------------|
| 区分 | 見出番    | 号          |   |   | 3 品番号                | 部品名称                                         | 個数<br>の' | 機 種<br>✓特 記           | 互換性       | 採廃号機<br>APP.MOTOR       |
| NC | REF,NO | ) <b>.</b> |   | P | ART NO.              | PART NAME                                    | Q'<br>TY | /特 記<br>MODEL/REMARKS | ICA       | APP.MOTOR<br>SERIAL NO. |
| N  | 15     | 00         |   |   | 3B7