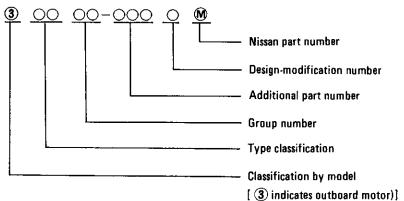

### (5) Part Numbers

(1) Original part numbers

An original part number is composed of ten figures.

The original part numbers of both the general and standard parts are indicated below.

(2) General parts