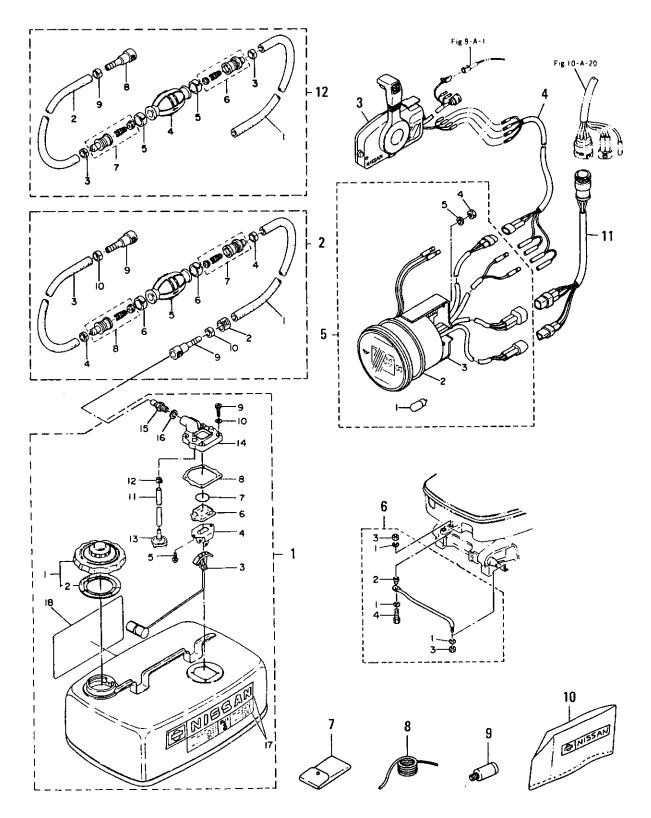

### 目 次 CONTENTS

| FIG. | 1-A  | یال کے کرمی کے کرمی کی                                  | 2     |
|------|------|---------------------------------------------------------------------------------------------|-------|
| FIG. | 2-A  | ビストン クランクシヤフト<br>PISTON CRANK SHAFT                                                         | 10    |
| FIG. | 3-A  | インレット リードバルブ<br>INLET REED VALVE                                                            | 14    |
| FIG. | 4-A  | エアサイレンサ<br>AIR SILENCER                                                                     | 16    |
| FIG. | 5-A  | *۲۶۶۶<br>CARBURETOR                                                                         | 20    |
| FIG. | 6-A  | フュェルボンブ<br>FUEL PUMP                                                                        | 24    |
| FIG. | 7-A  | х¤эгл<br>THROTTLE                                                                           | 28    |
| FIG. | 8-a  | マグネト スタータモータ<br>MAGNETO STARTER MOTOR                                                       | 32    |
| FIG. | 9-a  | ェレクトリツクスタータ(C.D.ユニツト)<br>ELECTRIC STARTER(C.D.UNIT)                                         | 38    |
| FIG. | 10-A | ェレクトリツクスタータ(ダイヤグラム)<br>ELECTRIC STARTER(DIAGRAM)                                            | 42    |
| FIG. | 11-A | สานสะวร<br>01L PUMP                                                                         | 48    |
| FIG. | 12-A | ドライブシャフトハウジング<br>DRIVE SHAFT HOUSING                                                        | 54    |
| FIG. | 13-A | ギャケース(ドライブシヤフト)<br>GEAR CASE(DRIVE SHAFT)                                                   | 58    |
| FIG. | 14-A | ギャケース (プロペラシャフト)<br>GEAR CASE (PROPELLER SHAFT)                                             | 66    |
| FIG. | 15-A | <sup>ي</sup> ته<br>SHIFT                                                                    | 70    |
| FIG. | 16-A | プラケツト<br>BRACKET                                                                            | 74    |
| FIG. | 17-A | パワートリム&チルトプツシ<br>POWER TRIM&TILT ASS'Y                                                      | 80    |
| FIG. |      | パワートリム&チルト<br>POWER TRIM&TILT                                                               | 82    |
| -    |      | иренали-<br>LOWER MOTOR COVER                                                               | 90    |
|      | 20-A | アッパモーターカバー<br>UPPER MOTOR COVER                                                             | 96    |
| ·    | 21-A | セバレートフユエルタンク アクセサリー<br>SEPARATE (REMOTE) FUEL TANK ACCESSORIES                              | 100   |
| -    | 22-A | $\pi 7 \ge 3 \pm n \pi - 9(1) = 7 \pm 9 = (3 - 9)$<br>OPTIONAL PARTS(1) ACCESSORIES (METER) |       |
| -    | 23-A | $\pi 7 \ge 3 \pm 100$ (2) $\pi 7 \pm 10$<br>OPTIONAL PARTS (2) ACCESSORIES                  |       |
| -    | 23-В | オブショナルバーツ(2)アクセナリー<br>OPTIONAL PARTS(2)ACCESSORIES                                          |       |
| -    | 24-A | 475=3+34x-3(3) $72=2+3=(4-1)OPTIONAL PARTS(3) ACCESSORIES (AUTO AIR VENT)$                  |       |
|      |      | PART NUMBER INDEX                                                                           |       |
|      |      |                                                                                             | • • • |