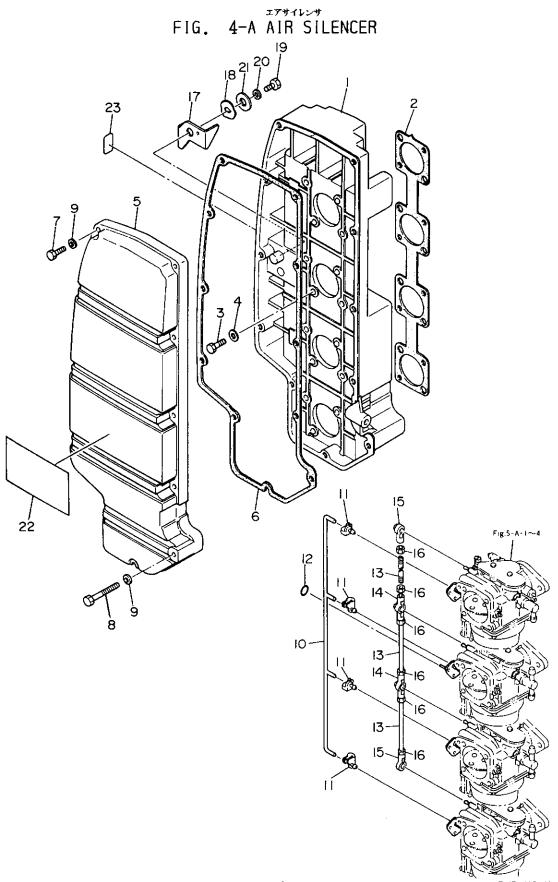

FIG. 4-A AIR SILENCER

|    |        |    |   |   |            |                                                    |                | Lite that                    |     | HTT 모바도 두긴, HHH                 |
|----|--------|----|---|---|------------|----------------------------------------------------|----------------|------------------------------|-----|---------------------------------|
| 区分 | 見出番    |    |   |   | 吊品番号       | 部品名称                                               | 個数<br>Q'<br>TY | 機 種<br>/特 記<br>MODEL/REMARKS | 互換性 | 採廃号機<br>APP.MOTOR<br>SERIAL NO. |
| NC | REF.NO | ). |   | Ĩ | PART NO    | PART NAME                                          | ТҮ             | MODEL/REMARKS                | ICA | SERTAL NU.                      |
| N  | 1      | 00 | - |   | 3C702-4101 | エア サイレンサ アヅシ<br>AIR SILENCER ASS'Y                 | 01             | NS120A,140A                  |     |                                 |
| N  | 2      | 00 |   |   | 3C702-4140 | ガスケツト、エア サイレンサ<br>1 GASKET, AIR SILENCER           | 01             | NS120A,140A                  |     |                                 |
| N  | 3      | 00 | - |   | 3C702-4200 | ポルト,6-18 プレコート<br>BOLT,6-18 PRECOATED              | 16             | N5120A,140A                  |     |                                 |
| N  | 4      | 00 | _ |   | 9401D-0600 | フッシ <del>ャ</del><br>1 WASHER                       | 16             | NS120A,140A                  |     |                                 |
| N  | 5      | 00 |   |   | 30702-415  | カバー、エア サイレンサ<br>COVER,AIR SILENCER                 | 01             | NS120A,140A                  |     |                                 |
| N  | 6      | 00 | - |   | 3C702-418  | ガスケツト,エア サイレンサ カバー<br>GASKET,AIR SILENCER<br>COVER | 01             | NS120A,140A                  |     |                                 |
| N  | 7      | 00 | - |   | 91013-0620 | ボルト<br>1 BOLT                                      | 09             | NS120A,140A                  |     |                                 |
| N  | 8      | 00 |   |   | 91013-063  | жльт<br>M BOLT                                     | 02             | NS120A,140A                  |     |                                 |
| N  | 9      | 00 | 1 |   | 94013-0600 | ワツシヤ<br>M WASHER                                   | 11             | NS120A,140A                  |     |                                 |
| N  | 10     | 00 |   |   | 3C767-191  | ロッド、チョーク バルブ<br>M ROD, CHOKE VALVE                 | 01             | NS120A,140A                  |     |                                 |
| N  | 11     | 00 |   |   | 34505-223  | ロッド スナップ,3.5-2<br>M ROD SHAP,3.5-2                 | 04             | NS120A,140A                  |     |                                 |
| N  | 12     | 00 |   |   | 3C703-271  | 0 リング,1.5-2.5<br>M O-RING,1.5-2.5                  | 01             | N5120A,140A                  |     |                                 |
| N  | 13     | 00 |   |   | 35363-709  | אישאישא<br>M THROTTLE ROD                          | 03             | N5120A,140A                  |     |                                 |
| N  | 14     | 00 | H |   | 3B705-229  | キャップ B,ボール ジョイント<br>M CAP B,BALL JOINT             | 02             | NS120A,140A                  |     |                                 |
| N  | 15     | 00 |   |   | 3B705-243  | キャツブ C,ボール ジョイント<br>M CAP C,BALL JOINT             | 02             | NS120A,140A                  |     |                                 |
| N  | 16     | 00 | H |   | 93016-050  | ナット<br>NUT                                         | 06             | NS120A,140A                  |     |                                 |
| N  | 17     | 00 | H |   | 3B767-152  | レバー、チョーク<br>LEVER,CHOKE                            | 01             | NS120A,140A                  |     |                                 |
| N  | 18     | 00 | H |   | 94143-100  | ウェーブ ワツシヤ,D=10<br>WAVE WASHER,D=10                 | 01             | N5120A,140A                  |     |                                 |
|    |        |    |   | 1 |            |                                                    | <u> </u>       |                              |     |                                 |

FIG. 4-A AIR SILENCER

| riu | • • • · | n ni           | n JILENCLN  |                                  |          | -                   |     |                         |
|-----|---------|----------------|-------------|----------------------------------|----------|---------------------|-----|-------------------------|
| 区分  | 見出番号    | ÷ A            | 部品番号        | 部品名称                             | 個数       | <b>機 種</b><br>✓ 姓 문 | 互换性 | 採廃号機<br>APP_MOTOR       |
| NC  | REF.NO. | I              | PART NO.    | PART NAME                        | Q'<br>TY | 》<br>MODEL/REMARKS  | ICA | APP.MOTOR<br>SERIAL NO. |
| N   | 19 00   | р <b>-</b>   - | 91013-0610M | ボルト<br>BOLT                      | 01       | NS120A,140A         |     |                         |
| N   | 20 00   |                | 94133-0600M | スプリング ワッシャ<br>SPRING WASHER      | 01       | NS120A,140A         |     |                         |
| N   | 21 00   | 0              | 34667-1150M | ワツシャ,6.5-21-1<br>WASHER,6.5-21-1 | 01       | NS120A,140A         |     |                         |
| N   | 22 00   | o H            | 3E002-41907 | シール,カバー<br>SEAL,COVER            | 01       | NS120A              |     |                         |
| N   |         |                | 3C702-4190M | シール、カバー<br>SEAL、COVER            | 01       | NS140A              |     |                         |
| N   | 23 00   | 0              | 3B772-0150M | ラベル,チョーク<br>LABEL,CHOKE          | 01       | NS120A,140A         |     |                         |
|     |         |                |             |                                  |          |                     |     |                         |