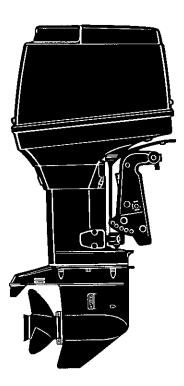

#### ۶۰٫۷۷۶ مرکز کری FIG. 1-A CYLINDER CRANK CASE ASS'Y

| <b>区</b> 分 | 見出者    |    |                  |   | 品番号         | 部品名称                                              | 個数       | 機種                    | 互换性 | 採廃号機<br>APP.MOTOR |
|------------|--------|----|------------------|---|-------------|---------------------------------------------------|----------|-----------------------|-----|-------------------|
| NC         | REF.NG | D. |                  | Р | ART NO.     | PART NAME                                         | Q'<br>TY | /特 記<br>MODEL/REMARKS | ICA | SERIAL NO.        |
| N          | 1      | 00 |                  |   | SC701-1002M | シリンダ クランク ケース アツシ<br>CYLINDER。CRANK CASE<br>ASS`Y | 01       | NS120A,140A           |     |                   |
| N          |        | 01 |                  |   | 9153E-1065M | スタツド ボルト<br>STUD BOLT                             | 02       | NS120A,140A           |     |                   |
| N          |        | 02 | $\left  \right $ |   | 9301D-1000M | ナット<br>NUT                                        | 05       | NS120A,140A           |     |                   |
| N          |        | 03 | -                |   | 9161F-1065M | жль<br>BOLT                                       | 05       | NS120A,140A           |     |                   |
| N          |        | 04 | H                |   | 3B701-1160M | 79327,10.5-20-3.2<br>WASHER,10.5-20-3.2           | 10       | NS120A,140A           |     |                   |
| N          |        | 05 | -                |   | 9161E-0850M | ポルト<br>BOLT                                       | 09       | N5120A,140A           |     |                   |
| N          |        | 06 | H                |   | 9161E-0865M | ボルト<br>BOLT                                       | 01       | NS120A,140A           |     |                   |
| N          |        | 07 | -                |   | 9161E-0840M | ボルト<br>BOLT                                       | 02       | NS120A,140A           |     |                   |
| N          |        | 08 |                  |   | 34501-0150M | ワッシャ,8.5-19.5-3.2<br>WASHER,8.5-19.5-3.2          | 12       | N5120A,140A           |     |                   |
| N          |        | 09 | -                |   | 34501-1110M | ダウエル ビン,6-12<br>DOWEL PIN,6-12                    | 02       | NS120A,140A           |     |                   |
| N          |        | 10 | -                |   | 34500-1170M | ダウエル ピン・メイン ペアリング<br>DOWEL PIN, MAIN BEARING      | 04       | NS120A,140A           |     |                   |
| N          |        | 11 |                  |   | 9153E-1055M | スタッド ボルト<br>STUD BOLT                             | 03       | NS120A,140A           |     |                   |
| N          | 2      | 00 |                  |   | 3C701-1510M | チェック バルブ B<br>CHECK VALVE B                       | 04       | NS120A,140A           |     |                   |
| N          | 3      | 00 |                  |   | 3C701-1530M | ガスケット A, チェック バルブ<br>GASKET A, CHECK VALVE        | 04       | NS120A,140A           |     |                   |
| N          | 4      | 00 |                  |   | 3C701-1540M | ガスケット B, チェック バルブ<br>GASKET B, CHECK VALVE        | 04       | N5120A,140A           |     |                   |
| N          | 5      | 00 | H                |   | 35301-1520M | キャップ, チェック バルブ<br>CAP, CHECK VALVE                | 04       | N5120A,140A           |     |                   |
| N          | 6      | 00 | H                |   | 91013-0525M | ボルト<br>BOLT                                       | 08       | NS120A,140A           |     |                   |
| N          | 7      | 00 | $\left  \right $ |   | 94013-0500M | ワッシャ<br>WASHER                                    | 08       | NS120A,140A           |     |                   |
|            |        |    | $\prod$          | Ш | <u> </u>    |                                                   |          | I                     |     | I                 |