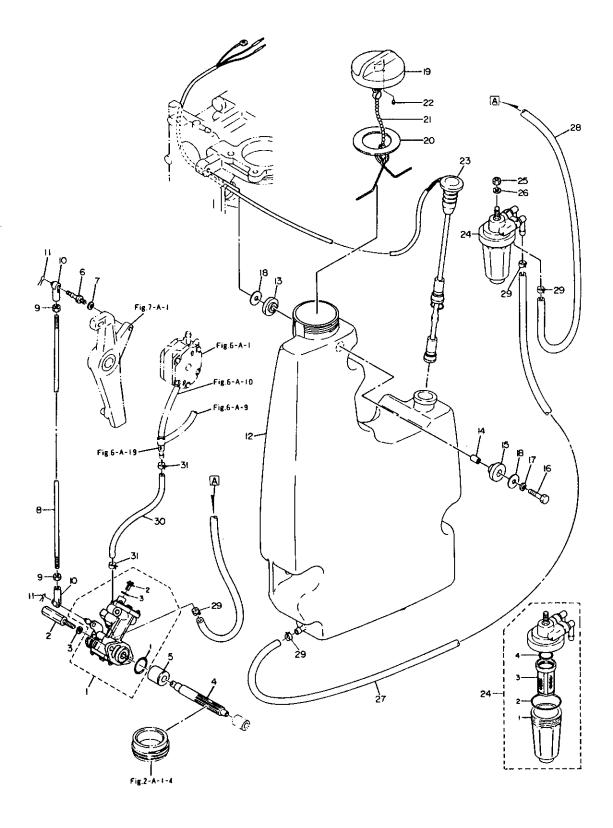

## FIG. 6-A FUEL PUMP

| 区分 | 見出番    | 号  | 1 |   | 8品番      | 号             | 部品名称                               | 個数<br>①'  | <b>機</b> 種<br>/特記     | 五換性    | 採廃号機<br>APP_MOTOR       |
|----|--------|----|---|---|----------|---------------|------------------------------------|-----------|-----------------------|--------|-------------------------|
| NC | REF.NC | ). |   | F | PART N   | 0.            | PART NAME                          | Q'<br>T Y | /特 記<br>MODEL/REMARKS | ICA    | APP.HOTOR<br>SERIAL NO. |
| N  | 1      | 00 |   |   | 3C704-00 | 100M          | フユエル ボンブ<br>FUEL PUMP              | 01        | NS120A,140A           |        |                         |
| N  | 2      | 00 |   |   | 34604-90 | 10M           | ガスケツト、フユエル ボンブ<br>GASKET、FUEL PUMP | 01        | NS120A,140A           |        |                         |
| N  | 3      | 00 | - |   | 92153-06 | <b>4</b> 5M   | スクリユ<br>SCREW                      | 02        | NS120A,140A           |        |                         |
| N  | 4      | 00 |   |   | 94133-06 | i00M          | スプリング ワッシャ<br>SPRING WASHER        | 02        | NS120A,140A           |        |                         |
| N  | 5      | 00 |   |   | 3C702-23 | юом           | フユエル フイルタ アツシ<br>FUEL FILTER ASS`Y | 01        | NS120A,140A           |        |                         |
| N  |        | 01 | - |   | 3B702-23 | 70M           | カツブ<br>CUP                         | 01        | NS120A,140A           |        |                         |
| N  |        | 02 | H |   | 3B702-23 | 150M          | ロリング A<br>O-RING A                 | 01        | NS120A,140A           |        |                         |
| N  |        | 03 | H |   | 3B702-23 | 40M           | フイルタ<br>FILTER                     | 01        | NS120A,140A           |        |                         |
| N  |        | 04 | H |   | 3B702-23 | 60M           | ロリング B<br>O-RING B                 | 01        | NS120A,140A           |        |                         |
| N  | 6      | 00 |   |   | 93016-08 | 100M          | ナツト<br>NUT                         | 01        | NS120A,140A           |        |                         |
| N  | 7      | 00 |   |   | 94013-08 | BOOM          | フツシャ<br>WASHER                     | 01        | NS120A,140A           |        |                         |
| N  | 8      | 00 |   |   | 98127-08 | 800M          | フユエル バイブ A<br>FUEL PIPE A          | 01        | NS120A,140A           |        |                         |
| N  | 9      | 00 | - |   | 98127-03 | 320M          | フユエル バイブ B<br>FUEL PIPE B          | 01        | NS120A,140A           |        |                         |
| N  | 10     | 00 |   |   | 98127-00 | ) <b>4</b> 5M | フエエル バイブ C<br>FUEL PIPE C          | 01        | NS120A,140A           | :<br>: |                         |
| N  | 11     | 00 |   |   | 98127-03 | 810M          | フユエル バイブ D<br>FUEL PIPE D          | 01        | NS120A,140A           |        |                         |
| N  | 12     | 00 |   |   | 3C702-09 | 020M          | バイブ ジョイント,7-5<br>PIPE JOINT,7-5    | 01        | NS120A,140A           |        |                         |
| N  | 13     | 00 |   |   | 3C702-21 | 50M           | クリツブ<br>CLIP                       | 08        | NS120A,140A           |        |                         |
| N  | 14     | 00 |   |   | 98105-00 | )45M          | ארד E<br>FUEL PIPE E               | 02        | NS120A,140A           |        |                         |
| N  | 15     | 00 | H |   | 98105-01 | 00M           | אד אלד F<br>FUEL PIPE F            | 02        | NS120A,140A           |        |                         |