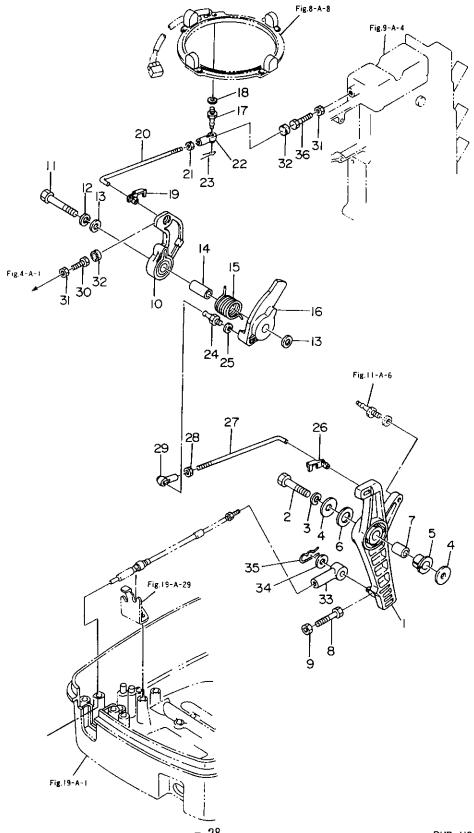

|           |                     |       |                         |
|       |        |    |      |   |             |                                                        |           |                     | -     |                         |
|       |        |    |      |   |             |                                                        |           |                     |       |                         |
|       |        |    |      |   |             |                                                        |           |                     |       |                         |
|       |        |    |      |   |             |                                                        |           | <u></u>             |       |                         |



# IG. 7-A THROTTLE

| IU | IG. /-A INNUITEL |               |             |                                        |                 |                       |     |                         |  |  |
|----|------------------|---------------|-------------|----------------------------------------|-----------------|-----------------------|-----|-------------------------|--|--|
| 区分 | 見出番号             | 部             | 5 品 番 号     | 部品名称                                   | <b>御数</b><br>ロ' | 機 種<br>✓特 記           | 互换性 | 採廃号機<br>APP.MOTOR       |  |  |
| NC | REF.NO.          | P             | ART NO.     | PART NAME                              | Q'<br>T Y       | /特 記<br>MODEL/REMARKS | ICA | APP.MOTOR<br>SERIAL NO. |  |  |
| N  | 1 00             | D -           | SB763-7110M | アドバンサーアーム<br>A