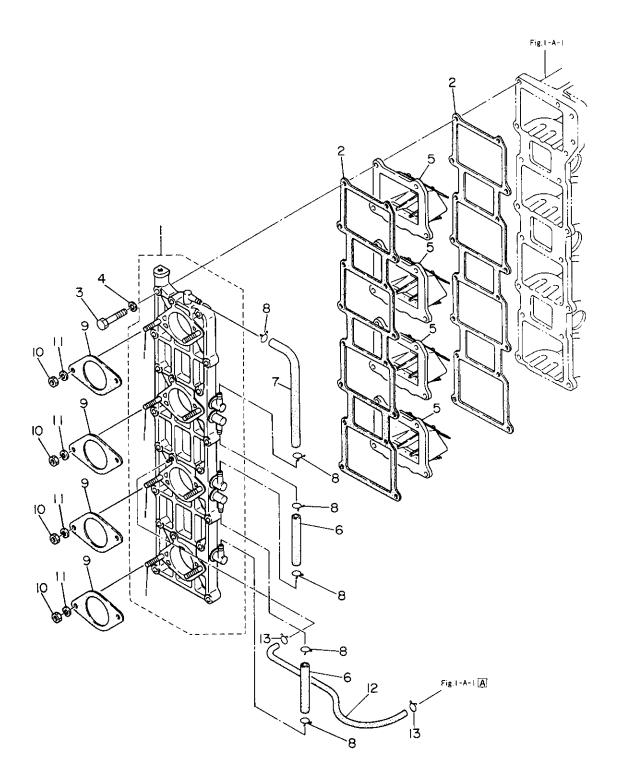

#### ۶۰٫۷۷۶ مرکز کری FIG. 1-A CYLINDER CRANK CASE ASS'Y

| <b>区</b> 分 | 見出者    |    |                  |   | 品番号         | 部品名称                                              | 個数       | 機種                    | 互换性 | 採廃号機<br>APP.MOTOR |
|------------|--------|----|------------------|---|-------------|---------------------------------------------------|----------|-----------------------|-----|-------------------|
| NC         | REF.NG | D. |                  | Р | ART NO.     | PART NAME                                         | Q'<br>TY | /特 記<br>MODEL/REMARKS | ICA | SERIAL NO.        |
| N          | 1      | 00 |                  |   | SC701-1002M | シリンダ クランク ケース アツシ<br>CYLINDER。CRANK CASE<br>ASS`Y | 01       | NS120A,140A           |     |                   |
| N          |        | 01 |                  |   | 9153E-1065M | スタツド ボルト<br>STUD BOLT                             | 02       | NS120A,140A           |     |                   |
| N          |        | 02 | $\left  \right $ |   | 9301D-1000M | ナット<br>NUT                                        | 05       | NS120A,140A           |     |                   |
| N          |        | 03 | -                |   | 9161F-1065M | жль<br>BOLT                                       | 05       | NS120A,140A           |     |                   |
| N          |        | 04 | H                |   | 3B701-1160M | 79327,10.5-20-3.2<br>WASHER,10.5-20-3.2           | 10       | NS120A,140A           |     |                   |
| N          |        | 05 | -                |   | 9161E-0850M | ポルト<br>BOLT                                       | 09       | N5120A,140A           |     |                   |
| N          |        | 06 | H                |   | 9161E-0865M | ボルト<br>BOLT                                       | 01       | NS120A,140A           |     |                   |
| N          |        | 07 | -                |   | 9161E-0840M | ボルト<br>BOLT                                       | 02       | NS120A,140A           |     |                   |
| N          |        | 08 |                  |   | 34501-0150M | ワッシャ,8.5-19.5-3.2<br>WASHER,8.5-19.5-3.2          | 12       | N5120A,140A           |     |                   |
| N          |        | 09 | -                |   | 34501-1110M | ダウエル ビン,6-12<br>DOWEL PIN,6-12                    | 02       | NS120A,140A           |     |                   |
| N          |        | 10 | -                |   | 34500-1170M | ダウエル ピン・メイン ペアリング<br>DOWEL PIN, MAIN BEARING      | 04       | NS120A,140A           |     |                   |
| N          |        | 11 |                  |   | 9153E-1055M | スタッド ボルト<br>STUD BOLT                             | 03       | NS120A,140A           |     |                   |
| N          | 2      | 00 |                  |   | 3C701-1510M | チェック バルブ B<br>CHECK VALVE B                       | 04       | NS120A,140A           |     |                   |
| N          | 3      | 00 |                  |   | 3C701-1530M | ガスケット A, チェック バルブ<br>GASKET A, CHECK VALVE        | 04       | NS120A,140A           |     |                   |
| N          | 4      | 00 |                  |   | 3C701-1540M | ガスケット B, チェック バルブ<br>GASKET B, CHECK VALVE        | 04       | N5120A,140A           |     |                   |
| N          | 5      | 00 | H                |   | 35301-1520M | キャップ, チェック バルブ<br>CAP, CHECK VALVE                | 04       | N5120A,140A           |     |                   |
| N          | 6      | 00 | H                |   | 91013-0525M | ボルト<br>BOLT                                       | 08       | NS120A,140A           |     |                   |
| N          | 7      | 00 | $\left  \right $ |   | 94013-0500M | ワッシャ<br>WASHER                                    | 08       | NS120A,140A           |     |                   |
|            |        |    | $\prod$          | Ш | <u> </u>    |                                                   |          | I                     |     | I                 |

#### الجاري المحالي محالي محالي محالي محالي المحالي محالي محال محالي مح

# المال ال FIG. 1-A CYLINDER CRANK CASE ASS'Y

| FIG. I A CILINDER, CHARK CASE ASS I |         |     |                    |             |                                                     |          |                       |     |                         |  |
|-------------------------------------|---------|-----|--------------------|-------------|-----------------------------------------------------|----------|-----------------------|-----|-------------------------|--|
| 区分                                  | 見出番り    | 号   |                    | 部品番号        | 部品名称                                                | 個数<br>0' | <b>機種</b><br>/特記      | 互換性 | 採廃号機<br>APP.MOTOR       |  |
| NC                                  | REF.NO. | .   |                    | PART NO.    | PART NAME                                           | Q'<br>ТҮ | /特 記<br>MODEL/REMARKS | ICA | APP.MOTOR<br>SERIAL NO. |  |
| N                                   | 8 (     | 00- |                    | 98073-0220M | ルブリケーション バイブ A<br>LUBRICATION PIPE A                | 01       | N5120A,140A           |     |                         |  |
| N                                   | 9 (     | 00  |                    | 98073-0320M | ルブリケーション バイブ B<br>LUBRICATION PIPE B                | 01       | NS120A,140A           |     |                         |  |
| N                                   | 10      | 00  |                    | 98073-0410M | ルブリケーション バイブ C<br>LUBRICATION PIPE C                | 01       | NS120A,140A           |     |                         |  |
| N                                   | 11      | 00  |                    | 98073-0210M | ルブリケーション バイブ D<br>LUBRICATION PIPE D                | 01       | NS120A,140A           |     |                         |  |
| N                                   | 12      | 00  |                    | 33801-1330M | クリップ<br>CLIP                                        | 08       | N5120A,140A           |     |                         |  |
| N                                   | 13      | 00  | $\left\  \right\ $ | 30906-9720M | クランプ,6.5-47.5P<br>CLAMP,6.5-47.5P                   | 01       | NS120A,140A           |     |                         |  |
| N                                   | 14      | 00  |                    | 91013-0612M | ボルト<br>BOLT                                         | 01       | NS120A,140A           |     |                         |  |
| N                                   | 15      | 00  |                    | 94133-0600M | スプリング ワツシヤ<br>SPRING WASHER                         | 01       | NS120A,140A           |     |                         |  |
| N                                   | 16      | 00  |                    | SC701-0020M | シリンダ ヘツド<br>CYLINDER HEAD                           | 01       | NS120A,140A           |     |                         |  |
| N                                   | 17      | 00  | -                  | 3С701-0050М | ガスケツト、シリング ヘツド<br>GASKET,CYLINDER HEAD              | 01       | NS120A,140A           |     |                         |  |
| N                                   | 18      | 00  | $\left  \right $   | 9161F-0860M | ボルト<br>BOLT                                         | 21       | NS120A,140A           |     |                         |  |
| N                                   | 19      | 00  | -                  | 34501-0150M | ワッシャ、8.5-19.5-3.2<br>WASHER,8.5-19.5-3.2            | 21       | NS120A,140A           |     |                         |  |
| N                                   | 20      | 00  |                    | SC701-0210M | カバー、シリンダ ヘッド<br>COVER,CYLINDER HEAD                 | 01       | NS120A,140A           |     |                         |  |
| N                                   | 21      | 00  |                    | 3C701-0240M | ガスケット、シリング ヘッド カバー<br>GASKET,CYLINDER HEAD<br>COVER | 01       | NS120A,140A           |     |                         |  |
| N                                   | 22      | 00  |                    | 9101D-0635M | жль<br>BOLT                                         | 20       | N5120A,140A           |     |                         |  |
| N                                   | 23      | 00  | H                  | 94130-0600M | スプリング ワツシヤ<br>SPRING WASHER                         | 20       | NS120A,140A           |     |                         |  |
| N                                   | 24      | 00  | -                  | 3C701-0300M | サーモスタット(PRV)<br>THERMOSTAT (PRV)                    | 01       | NS120A,140A           |     |                         |  |
| N                                   | 25      | 00  |                    | SB701-0310M | キャップ, サーモスタット<br>CAP, THERMOSTAT                    | 01       | NS120A,140A           |     |                         |  |
|                                     |         |     |                    |             |                                                     |          |                       |     |                         |  |

## والا المالي الم

# 

| 区分 | 見出番    | 号  |   | 剖 | 15 品番号               | 部品名称                                        | 個数       | 機種                    | 互换性   | 採廃号機                    |  |
|----|--------|----|---|---|----------------------|---------------------------------------------|----------|-----------------------|-------|-------------------------|--|
| NC | REF.NO |    |   | F | PART NO.             | PART NAME                                   | Q'<br>TY | /特 記<br>MODEL/REMARKS | I C A | APP.MOTOR<br>SERIAL NO. |  |
| N  | 26     | 00 |   |   | 35301-0320M          | ガスケツト,サーモスタツト キャツブ<br>GASKET,THERMOSTAT CAP | 01       | NS120A,140A           |       |                         |  |
| N  | 27     | 00 |   |   | 91013-06 <b>4</b> 5M | ポルト<br>BOLT                                 | 03       | N5120A,140A           |       |                         |  |
| N  | 28     | 00 | - |   | 94133-0600M          | スプリング ワッシャ<br>SPRING WASHER                 | 03       | NS120A,140A           |       |                         |  |
| N  | 29     | 00 |   |   | 3B701-0460M          | 7 <i>90</i><br>PLUG                         | 01       | NS120A,140A           |       |                         |  |
| N  | 30     | 00 | ┥ |   | SC701-5130M          | ハンガ<br>HANGER                               | 01       | NS120A,140A           |       |                         |  |
| N  | 31     | 00 |   |   | 9101B-0820M          | ポルト<br>BOLT                                 | 02       | NS120A,140A           |       |                         |  |
| N  | 32     | 00 |   |   | 9413U-0800M          | スプリング ワツシャ<br>SPRING WASHER                 | 02       | NS120A,140A           |       |                         |  |
| N  | 33     | 00 |   |   | SC702-3000M          | ェキゾースト カバー,アウタ<br>EXHAUST COVER,OUTER       | 01       | NS120A,140A           |       |                         |  |
| N  | 34     | 00 | - |   | 3C702-3020M          | エキゾースト カバー,インナ<br>EXHAUST COVER,INNER       | 01       | NS120A,140A           |       |                         |  |
| N  | 35     | 00 | - |   | 3C702-3050M          | ガスケツト,エキゾースト カバー<br>GASKET,EXHAUST COVER    | 02       | NS120A,140A           |       |                         |  |
| N  | 36     | 00 | - |   | 9101D-0835M          | ボルト<br>BOLT                                 | 23       | NS120A,140A           |       |                         |  |
| N  | 37     | 00 |   |   | 9413U-0800M          | スプリング ワツシヤ<br>SPRING WASHER                 | 23       | NS120A,140A           |       |                         |  |
| N  | 38     | 00 |   |   | 9401D-0800M          | ワツシャ<br>WASHER                              | 23       | NS120A,140A           |       |                         |  |
| N  | 39     | 00 |   |   | 9101B-0630M          | ボルト<br>BOL T                                | 02       | NS120A,140A           |       |                         |  |
| N  | 40     | 00 | - |   | 9413U-0600M          | スプリング ワッシャ<br>SPRING WASHER                 | 02       | NS120A,140A           |       |                         |  |
| N  | 41     | 00 | - |   | 9401D-0600M          | ワッシャ<br>WASHER                              | 02       | NS120A,140A           |       |                         |  |
| N  | 42     | 00 | - |   | 30906-9720M          | クランプ,6.5-47.5P<br>CLAMP,6.5-47.5P           | 01       | NS120A,140A           |       |                         |  |
| N  | 43     | 00 |   |   | 35301-1380M          | ウオータ ニツブル<br>WATER NIPPLE                   | 01       | NS120A,140A           |       |                         |  |
| N  | 44     | 00 |   |   | 98105-0480M          | パイプ,ウオータ ニツブル<br>PIPE,WATER NIPPLE          | 01       | N5120A,140A           |       |                         |  |

# シリンダ クランクケースアツシ FIG. 1-A CYLINDER。CRANK CASE ASS'Y

| IG. I A CILINDEN, CIMAR CASE ASS I |       |    |    |   |        |                 |                                                    |          |                                          |       |                         |
|------------------------------------|-------|----|----|---|--------|-----------------|----------------------------------------------------|----------|------------------------------------------|-------|-------------------------|
| 区分                                 | 見出る   | 号  |    | 剖 | ß 品 摧  | \$ 号            | 部品名称                                               | 個數       | 機種                                       | 互换性   | 採廃号機<br>APP_MOIOR       |
| NC                                 | REF.N | ο. |    | F | ART    | NO.             | PART NAME                                          | Q'<br>TY | /特 記<br>MODEL/REMARKS                    | I C A | APP.MOTOR<br>SERIAL NO. |
| N                                  | 45    | 00 |    |   | 3B760- | -2180M          | デノード<br>ANODE                                      | 01       | NS120A,140A                              |       |                         |
| N                                  | 46    | 00 |    |   | 91013- | -0630M          | ポルト<br>BOLT                                        | 01       | NS120A,140A                              |       |                         |
| N                                  | 47    | 00 | -  |   | 94013- | -0 <b>600M</b>  | フツシャ<br>WASHER                                     | 01       | NS120A,140A                              |       |                         |
| N                                  | 48    | 00 |    |   | 38701- | - <b>29</b> 10M | ロワ ヘッド <i>,クランク ケース</i><br>LOWER HEAD,CRANK CASE   | 01       | NS120A,140A                              |       |                         |
| N                                  | 49    | 00 |    |   | 17100- | -0 <b>530</b> M | ローリング,2-74.5<br>O-RING,2-74.5                      | 01       | NS120A,140A                              |       |                         |
| N                                  | 50    | 00 | -  |   | 3C701- | -2150M          | オイル シール,19.6-35-10<br>OIL SEAL,19.6-35-10          | 01       | NS120A,140A                              |       |                         |
| N                                  | 51    | 00 |    |   | 3B700- | -1 <b>2</b> 10M | オイル シール,35-58-9<br>OIL SEAL,35-58-9                | 01       | NS120A,140A                              |       |                         |
| N                                  | 52    | 00 |    |   | 91013- | -0620M          | ボルト<br>BOLT                                        | 02       | NS120A,140A                              |       |                         |
| N                                  | 53    | 00 |    |   | 94133- | -0600M          | スプリング ワツシヤ<br>SPRING WASHER                        | 02       | N5120A,140A                              |       |                         |
| N                                  | 54    | 00 |    |   | 30906- | -9720M          | <i>рэут,</i> 6.5-47.5Р<br>CLAMP,6.5-47.5Р          | 02       | NS120A,140A                              |       |                         |
| N                                  | 55    | 00 |    |   | 97010- | -100 <b>9</b> M | スパーク プラグ<br>SPARK PLUG                             | AR       | NS120A,140A<br>NGK,B8HS-10               |       |                         |
| N                                  |       |    | -  |   | 97010  | -4012M          | スパーク ブラグ<br>SPARK PLUG                             | AR       | NS120A,140A<br>CHAMPION,L-7<br>8(GAP1.0) |       |                         |
| N                                  |       |    |    |   | 97010- | -1016M          | スパーク ブラグ(レジスタンス)<br>SPARK PLUG(WITH<br>RESISTANCE) | AR       | NS120A,140A<br>NGK,BR8HS-10              |       |                         |
|                                    |       |    |    |   |        |                 |                                                    |          |                                          |       |                         |
|                                    |       |    |    |   |        |                 |                                                    |          |                                          |       |                         |
|                                    |       |    |    |   |        |                 |                                                    |          |                                          |       |                         |
|                                    |       |    |    |   |        |                 |                                                    |          | 1                                        |       |                         |
| i.                                 |       |    |    |   |        |                 |                                                    |          |                                          |       |                         |
|                                    | 1     | 1  | 11 |   | 1      |                 |                                                    |          |                                          | 4     |                         |