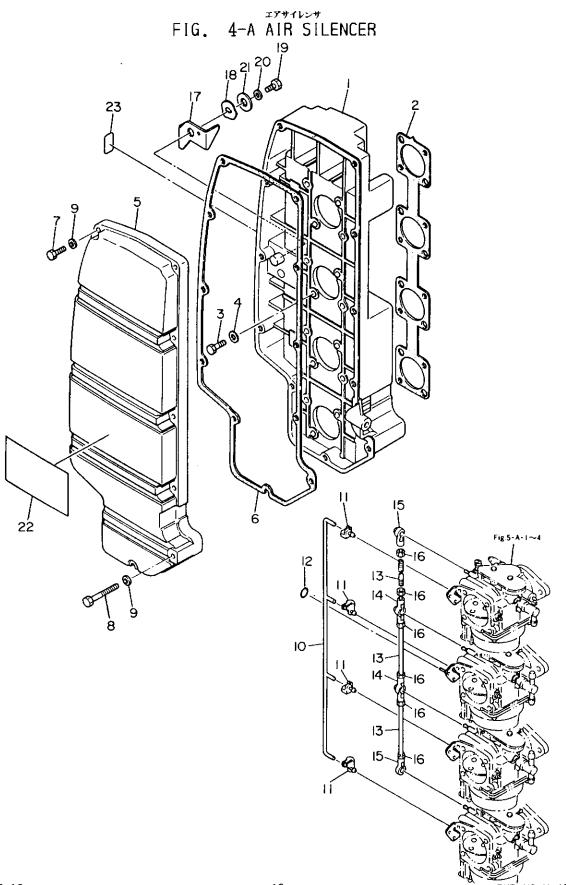

FIG. 4-A AIR SILENCER

|    |        |    |   |   |            |                                                    |                | Lite that                    |     | HTT 모바도 두긴, HHH                 |
|----|--------|----|---|---|------------|----------------------------------------------------|----------------|------------------------------|-----|---------------------------------|
| 区分 | 見出番    |    |   |   | 吊品番号       | 部品名称                                               | 個数<br>Q'<br>TY | 機 種<br>/特 記<br>MODEL/REMARKS | 互換性 | 採廃号機<br>APP.MOTOR<br>SERIAL NO. |
| NC | REF.NO | ). |   | Ĩ | PART NO    | PART NAME                                          | ТҮ             | MODEL/REMARKS                | ICA | SERTAL NU.                      |
| N  | 1      | 00 | - |   | 3C702-4101 | エア サイレンサ アヅシ<br>AIR SILENCER ASS'Y                 | 01             | NS120A,140A                  |     |                                 |
| N  | 2      | 00 |   |   | 3C702-4140 | ガスケツト、エア サイレンサ<br>1 GASKET, AIR SILENCER           | 01             | NS120A,140A                  |     |                                 |
| N  | 3      | 00 | - |   | 3C702-4200 | ポルト,6-18 プレコート<br>BOLT,6-18 PRECOATED              | 16             | N5120A,140A                  |     |                                 |
| N  | 4      | 00 | _ |   | 9401D-0600 | フッシ <del>ャ</del><br>1 WASHER                       | 16             | NS120A,140A                  |     |                                 |
| N  | 5      | 00 |   |   | 30702-415  | カバー、エア サイレンサ<br>COVER,AIR SILENCER                 | 01             | NS120A,140A                  |     |                                 |
| N  | 6      | 00 | - |   | 3C702-418  | ガスケツト,エア サイレンサ カバー<br>GASKET,AIR SILENCER<br>COVER | 01             | NS120A,140A                  |     |                                 |
| N  | 7      | 00 | - |   | 91013-0620 | ボルト<br>1 BOLT                                      | 09             | NS120A,140A                  |     |                                 |
| N  | 8      | 00 |   |   | 91013-063  | жльт<br>M BOLT                                     | 02             | NS120A,140A                  |     |                                 |
| N  | 9      | 00 | 1 |   | 94013-0600 | ワツシヤ<br>M WASHER                                   | 11             | NS120A,140A                  |     |                                 |
| N  | 10     | 00 |   |   | 3C767-191  | ロッド、チョーク バルブ<br>M ROD, CHOKE VALVE                 | 01             | NS120A,140A                  |     |                                 |
| N  | 11     | 00 |   |   | 34505-223  | ロッド スナップ,3.5-2<br>M ROD SHAP,3.5-2                 | 04             | NS120A,140A                  |     |                                 |
| N  | 12     | 00 |   |   | 3C703-271  | 0 リング,1.5-2.5<br>M O-RING,1.5-2.5                  | 01             | N5120A,140A                  |     |                                 |
| N  | 13     | 00 |   |   | 35363-709  | אישאישא<br>M THROTTLE ROD                          | 03             | N5120A,140A                  |     |                                 |
| N  | 14     | 00 | H |   | 3B705-229  | キャップ B,ボール ジョイント<br>M CAP B,BALL JOINT             | 02             | NS120A,140A                  |     |                                 |
| N  | 15     | 00 |   |   | 3B705-243  | キャツブ C,ボール ジョイント<br>M CAP C,BALL JOINT             | 02             | NS120A,140A                  |     |                                 |
| N  | 16     | 00 | H |   | 93016-050  | ナット<br>NUT                                         | 06             | NS120A,140A                  |     |                                 |
| N  | 17     | 00 | H |   | 3B767-152  | レバー、チョーク<br>LEVER,CHOKE                            | 01             | NS120A,140A                  |     |                                 |
| N  | 18     | 00 | H |   | 94143-100  | ウェーブ ワツシヤ,D=10<br>WAVE WASHER,D=10                 | 01             | N5120A,140A                  |     |                                 |
|    |        |    |   | 1 |            |                                                    | <u> </u>       |                              |     |                                 |

FIG. 4-A AIR SILENCER

| riu | • • • · | n ni           | n JILENCLN  |                                  |          | -                   |     |                         |
|-----|---------|----------------|-------------|----------------------------------|----------|---------------------|-----|-------------------------|
| 区分  | 見出番号    | ÷ A            | 部品番号        | 部品名称                             | 個数       | <b>機 種</b><br>✓ 姓 문 | 互换性 | 採廃号機<br>APP_MOTOR       |
| NC  | REF.NO. | I              | PART NO.    | PART NAME                        | Q'<br>TY | 》<br>MODEL/REMARKS  | ICA | APP.MOTOR<br>SERIAL NO. |
| N   | 19 00   | р <b>-</b>   - | 91013-0610M | ボルト<br>BOLT                      | 01       | NS120A,140A         |     |                         |
| N   | 20 00   |                | 94133-0600M | スプリング ワッシャ<br>SPRING WASHER      | 01       | NS120A,140A         |     |                         |
| N   | 21 00   | 0              | 34667-1150M | ワツシャ,6.5-21-1<br>WASHER,6.5-21-1 | 01       | NS120A,140A         |     |                         |
| N   | 22 00   | o H            | 3E002-41907 | シール,カバー<br>SEAL,COVER            | 01       | NS120A              |     |                         |
| N   |         |                | 3C702-4190M | シール、カバー<br>SEAL、COVER            | 01       | NS140A              |     |                         |
| N   | 23 00   | 0              | 3B772-0150M | ラベル,チョーク<br>LABEL,CHOKE          | 01       | NS120A,140A         |     |                         |
|     |         |                |             |                                  |          |                     |     |                         |