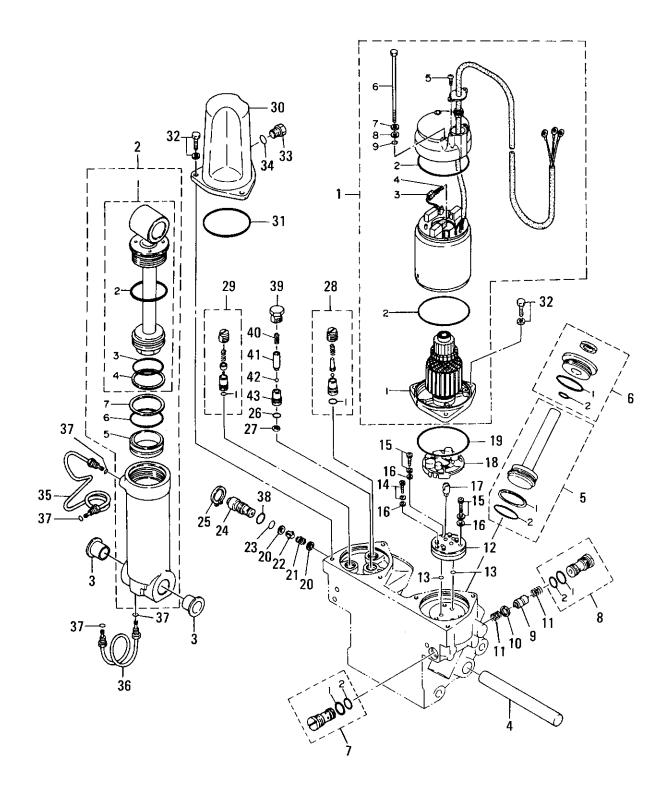

20A,140A           |     |                         |
|       |         |         |    |   |                      |                                              |           |                       |     |                         |
|       |         |         |    |   |                      |                                              |           |                       |     |                         |
|       |         |         |    |   |                      |                                              |           |                       |     |                         |
|       |         | -       | -  | _ |                      |                                              |           |                       |     |                         |

лу-кудетик FIG. 18-A POWER TRIM&TILT



лд-кудант FIG. 18-A POWER TRIM&TILT

| 10  | • <u>10 n</u> |                  |             | · _ ,                                     |          |                       |       |                         |
|-----|---------------|------------------|-------------|-------------------------------------------|----------|-----------------------|-------|-------------------------|
| 区分  | 見出番号          | ÷                | 《品番号        | 部品名称                                      | 個数<br>Q' | <b>機種</b><br>/特記      | 互换性   | 採廃号機<br>APP.MOTOR       |
| N C | REF,NO.       | ſ                | PART NO.    | PART NAME                                 | Ϋ́ΤΥ     | /特 記<br>MODEL/REMARKS | 1 C A | APP.MOTOR<br>SERIAL NO. |
| N   | 1 00          |                  | NC777-1800M | モータ アツシ<br>MOTOR ASS'Y