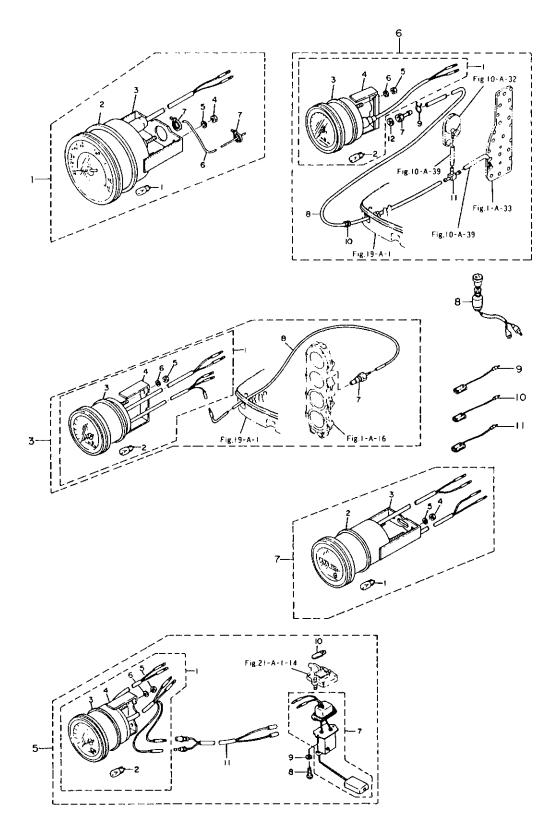

### 目 次 CONTENTS

| FIG. | 1-A  | یال کے کرمی کے کرمی کی                                  | 2     |
|------|------|---------------------------------------------------------------------------------------------|-------|
| FIG. | 2-A  | ビストン クランクシヤフト<br>PISTON CRANK SHAFT                                                         | 10    |
| FIG. | 3-A  | インレット リードバルブ<br>INLET REED VALVE                                                            | 14    |
| FIG. | 4-A  | エアサイレンサ<br>AIR SILENCER                                                                     | 16    |
| FIG. | 5-A  | *۲۶۶۶<br>CARBURETOR                                                                         | 20    |
| FIG. | 6-A  | フュェルボンブ<br>FUEL PUMP                                                                        | 24    |
| FIG. | 7-A  | х¤эгл<br>THROTTLE                                                                           | 28    |
| FIG. | 8-a  | マグネト スタータモータ<br>MAGNETO STARTER MOTOR                                                       | 32    |
| FIG. | 9-a  | ェレクトリツクスタータ(C.D.ユニツト)<br>ELECTRIC STARTER(C.D.UNIT)                                         | 38    |
| FIG. | 10-A | ェレクトリツクスタータ(ダイヤグラム)<br>ELECTRIC STARTER(DIAGRAM)                                            | 42    |
| FIG. | 11-A | สานสะวร<br>01L PUMP                                                                         | 48    |
| FIG. | 12-A | ドライブシャフトハウジング<br>DRIVE SHAFT HOUSING                                                        | 54    |
| FIG. | 13-A | ギャケース(ドライブシヤフト)<br>GEAR CASE(DRIVE SHAFT)                                                   | 58    |
| FIG. | 14-A | ギャケース (プロペラシャフト)<br>GEAR CASE (PROPELLER SHAFT)                                             | 66    |
| FIG. | 15-A | <sup>ي</sup> ته<br>SHIFT                                                                    | 70    |
| FIG. | 16-A | プラケツト<br>BRACKET                                                                            | 74    |
| FIG. | 17-A | パワートリム&チルトプツシ<br>POWER TRIM&TILT ASS'Y                                                      | 80    |
| FIG. |      | パワートリム&チルト<br>POWER TRIM&TILT                                                               | 82    |
| -    |      | иренали-<br>LOWER MOTOR COVER                                                               | 90    |
|      | 20-A | アッパモーターカバー<br>UPPER MOTOR COVER                                                             | 96    |
| ·    | 21-A | セバレートフユエルタンク アクセサリー<br>SEPARATE (REMOTE) FUEL TANK ACCESSORIES                              | 100   |
| -    | 22-A | $\pi 7 \ge 3 \pm n \pi - 9(1) = 7 \pm 9 = (3 - 9)$<br>OPTIONAL PARTS(1) ACCESSORIES (METER) |       |
| -    | 23-A | $\pi 7 \ge 3 \pm 100$ (2) $\pi 7 \pm 10$<br>OPTIONAL PARTS (2) ACCESSORIES                  |       |
| -    | 23-В | オブショナルバーツ(2)アクセナリー<br>OPTIONAL PARTS(2)ACCESSORIES                                          |       |
| -    | 24-A | 475=3+34x-3(3) $72=2+3=(4-1)OPTIONAL PARTS(3) ACCESSORIES (AUTO AIR VENT)$                  |       |
|      |      | PART NUMBER INDEX                                                                           |       |
|      |      |                                                                                             | • • • |