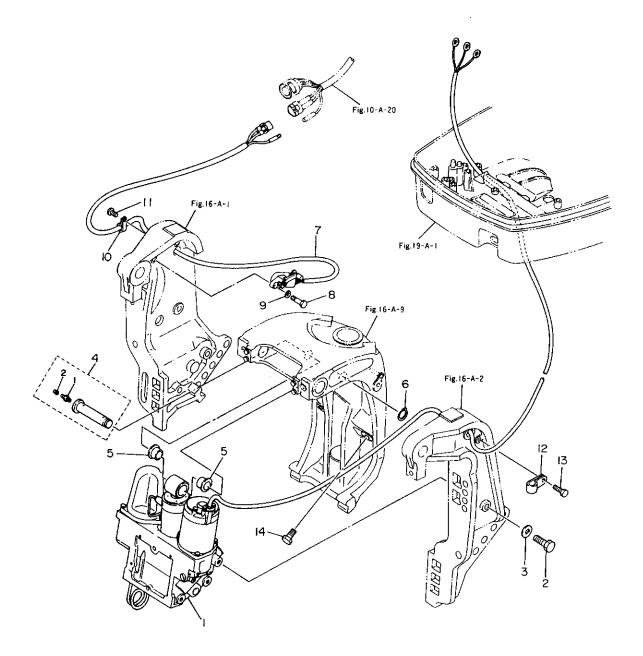

|
| N  | 49 0        |      |   | 35362-1330M | жин<br>BOLT                               | 04       | NS120A,140A          |       |                         |
| N  | 50 0        |      |   | 35361-3340M | ワッシャ,13-34-3<br>WASHER,13-34-3            | 04       | NS120A,140A          |       |                         |
| N  | 51 0        | 00   |   | 94013-1200M | ワッシャ<br>WASHER                            | 04       | NS120A,140A          |       |                         |
| N  | 52 0        |      |   | 93013-1200M | ナツト<br>NUT                                | 04       | NS120A,140A          |       |                         |
|    |             |      |   |             |                                           |          |                      | ]     |                         |

## 



パワートリム&チルトアツシ FIG. 17-A POWER TRIM&TILT ASS'Y

| r i u | • 11    | <u></u> |    |   |                      |                                              |           |                       |     |                         |
|-------|---------|---------|----|---|----------------------|----------------------------------------------|-----------|-----------------------|-----|-------------------------|
| 区分    | 見出番     | 导       |    | 詽 | 3 品 番 号              | 部品名称                                         | 個数        | 機種                    | 互换性 | 採廃号機                    |
| NC    | REF.NO. | - 1     |    | Р | PART NO.             | PART NAME                                    | Q'<br>Т Ү | /特 記<br>MODEL/REMARKS | ICA | APP.MOTOR<br>SERIAL NO. |
| NU    | ALF.NU. | •       |    | - |