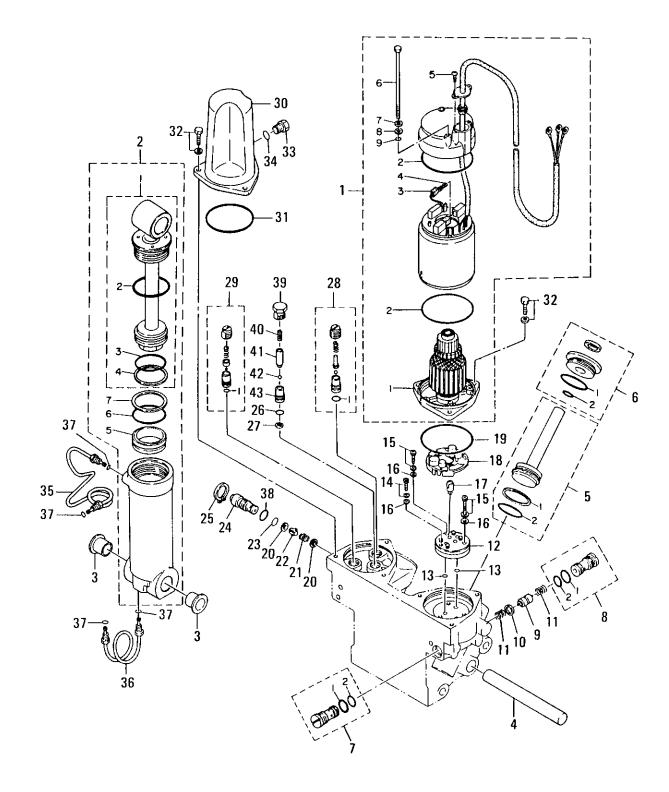

|           |                         |
| N  | 29     | 00         |   |   | 3B777-4600M          | バイロット リリーフ バルブ(DN)<br>PILOT RELIEF VALVE(DN) | 01       | NS120A,140A           |           |                         |
| N  |        | 01         |   |   | 3B777-4520M          | O リング<br>O-R I NG                            | 01       | N5120A,140A           |           |                         |
| N  | 30     | 00         | H |   | NB777-1650M          | リザーバ タンク<br>RESERVOIR TANK                   | 01       | NS120A,140A           |           |                         |
| N  | 31     | 00         | H |   | 3B777-1670M          | ロリング<br>O-RING                               | 01       | NS120A,140A           |           |                         |

ло-носент FIG. 18-A POWER TRIM&TILT



| IU |         |    | •                | ψ. |             | ·                                             |          |                       |     |                                 |
|----|---------|----|------------------|----|-------------|-----------------------------------------------|----------|-----------------------|-----|---------------------------------|
| 区分 | 見出番     | 号  |                  | 圕  | 15 品番号      | 部品名称                                          | 個数<br>01 | 機 種<br>✓特 記           | 互换性 | 採廃号機<br>APP.MOTOR<br>SERIAL NO. |
| NC | REF,NO. |    |                  | F  | PART NO.    | PART NAME                                     | Q'<br>TY | /特 記<br>MODEL/REMARKS | ICA | SERIAL NO.                      |
| N  | 32      | 00 |                  |    | 91013-6620M | ポルト<br