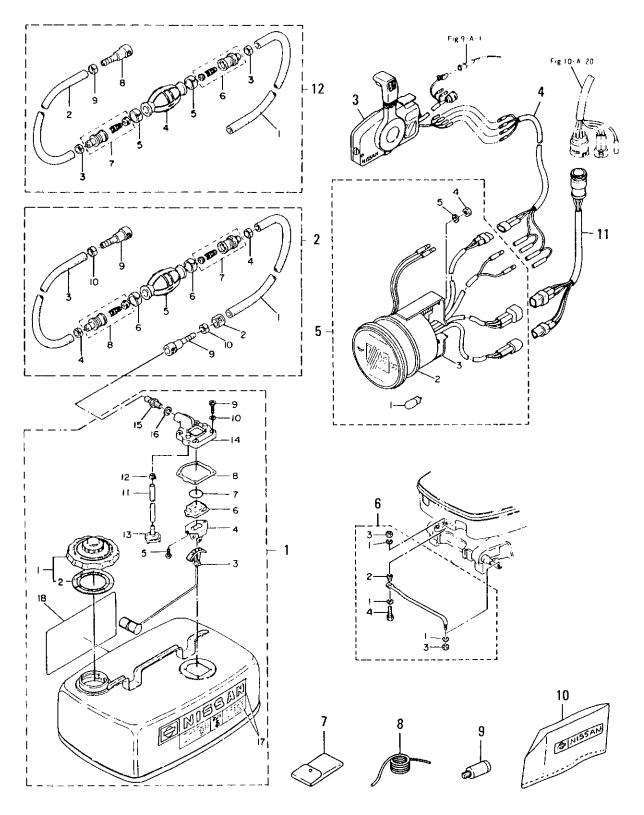

### 目 次 CONTENTS

| FIG. | 1-A  | یال کے کرمی کے کرمی کی                                  | 2     |
|------|------|---------------------------------------------------------------------------------------------|-------|
| FIG. | 2-A  | ビストン クランクシヤフト<br>PISTON CRANK SHAFT                                                         | 10    |
| FIG. | 3-A  | インレット リードバルブ<br>INLET REED VALVE                                                            | 14    |
| FIG. | 4-A  | エアサイレンサ<br>AIR SILENCER                                                                     | 16    |
| FIG. | 5-A  | *۲۶۶۶<br>CARBURETOR                                                                         | 20    |
| FIG. | 6-A  | フュェルボンブ<br>FUEL PUMP                                                                        | 24    |
| FIG. | 7-A  | х¤эгл<br>THROTTLE                                                                           | 28    |
| FIG. | 8-a  | マグネト スタータモータ<br>MAGNETO STARTER MOTOR                                                       | 32    |
| FIG. | 9-a  | ェレクトリツクスタータ(C.D.ユニツト)<br>ELECTRIC STARTER(C.D.UNIT)                                         | 38    |
| FIG. | 10-A | ェレクトリツクスタータ(ダイヤグラム)<br>ELECTRIC STARTER(DIAGRAM)                                            | 42    |
| FIG. | 11-A | สานสะวร<br>01L PUMP                                                                         | 48    |
| FIG. | 12-A | ドライブシャフトハウジング<br>DRIVE SHAFT HOUSING                                                        | 54    |
| FIG. | 13-A | ギャケース(ドライブシヤフト)<br>GEAR CASE(DRIVE SHAFT)                                                   | 58    |
| FIG. | 14-A | ギャケース (プロペラシャフト)<br>GEAR CASE (PROPELLER SHAFT)                                             | 66    |
| FIG. | 15-A | <sup>ي</sup> ته<br>SHIFT                                                                    | 70    |
| FIG. | 16-A | プラケツト<br>BRACKET                                                                            | 74    |
| FIG. | 17-A | パワートリム&チルトプツシ<br>POWER TRIM&TILT ASS'Y                                                      | 80    |
| FIG. |      | パワートリム&チルト<br>POWER TRIM&TILT                                                               | 82    |
| -    |      | иренали-<br>LOWER MOTOR COVER                                                               | 90    |
|      | 20-A | アッパモーターカバー<br>UPPER MOTOR COVER                                                             | 96    |
| ·    | 21-A | セバレートフユエルタンク アクセサリー<br>SEPARATE (REMOTE) FUEL TANK ACCESSORIES                              | 100   |
| -    | 22-A | $\pi 7 \ge 3 \pm n \pi - 9(1) = 7 \pm 9 = (3 - 9)$<br>OPTIONAL PARTS(1) ACCESSORIES (METER) |       |
| -    | 23-A | $\pi 7 \ge 3 \pm 100$ (2) $\pi 7 \pm 10$<br>OPTIONAL PARTS (2) ACCESSORIES                  |       |
| -    | 23-В | オブショナルバーツ(2)アクセナリー<br>OPTIONAL PARTS(2)ACCESSORIES                                          |       |
| -    | 24-A | 475=3+34x-3(3) $72=2+3=(4-1)OPTIONAL PARTS(3) ACCESSORIES (AUTO AIR VENT)$                  |       |
|      |      | PART NUMBER INDEX                                                                           |       |
|      |      |                                                                                             | • • • |