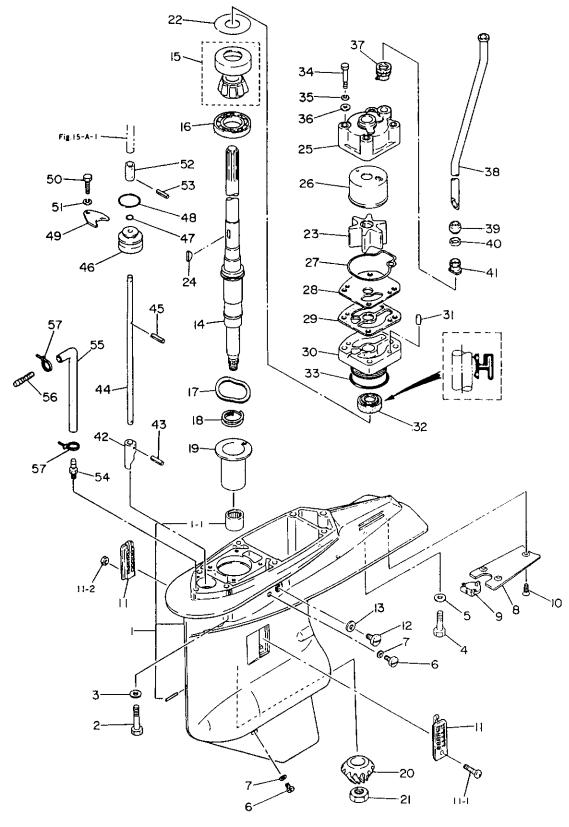

### 目 次 CONTENTS

| FIG. | 1-A  | یال کے کرمی کے کرمی کی                                  | 2     |
|------|------|---------------------------------------------------------------------------------------------|-------|
| FIG. | 2-A  | ビストン クランクシヤフト<br>PISTON CRANK SHAFT                                                         | 10    |
| FIG. | 3-A  | インレット リードバルブ<br>INLET REED VALVE                                                            | 14    |
| FIG. | 4-A  | エアサイレンサ<br>AIR SILENCER                                                                     | 16    |
| FIG. | 5-A  | *۲۶۶۶<br>CARBURETOR                                                                         | 20    |
| FIG. | 6-A  | フュェルボンブ<br>FUEL PUMP                                                                        | 24    |
| FIG. | 7-A  | х¤эгл<br>THROTTLE                                                                           | 28    |
| FIG. | 8-a  | マグネト スタータモータ<br>MAGNETO STARTER MOTOR                                                       | 32    |
| FIG. | 9-a  | ェレクトリツクスタータ(C.D.ユニツト)<br>ELECTRIC STARTER(C.D.UNIT)                                         | 38    |
| FIG. | 10-A | ェレクトリツクスタータ(ダイヤグラム)<br>ELECTRIC STARTER(DIAGRAM)                                            | 42    |
| FIG. | 11-A | สานสะวร<br>01L PUMP                                                                         | 48    |
| FIG. | 12-A | ドライブシャフトハウジング<br>DRIVE SHAFT HOUSING                                                        | 54    |
| FIG. | 13-A | ギャケース(ドライブシヤフト)<br>GEAR CASE(DRIVE SHAFT)                                                   | 58    |
| FIG. | 14-A | ギャケース (プロペラシャフト)<br>GEAR CASE (PROPELLER SHAFT)                                             | 66    |
| FIG. | 15-A | <sup>ي</sup> ته<br>SHIFT                                                                    | 70    |
| FIG. | 16-A | プラケツト<br>BRACKET                                                                            | 74    |
| FIG. | 17-A | パワートリム&チルトプツシ<br>POWER TRIM&TILT ASS'Y                                                      | 80    |
| FIG. |      | パワートリム&チルト<br>POWER TRIM&TILT                                                               | 82    |
| -    |      | иренали-<br>LOWER MOTOR COVER                                                               | 90    |
|      | 20-A | アッパモーターカバー<br>UPPER MOTOR COVER                                                             | 96    |
| ·    | 21-A | セバレートフユエルタンク アクセサリー<br>SEPARATE (REMOTE) FUEL TANK ACCESSORIES                              | 100   |
| -    | 22-A | $\pi 7 \ge 3 \pm n \pi - 9(1) = 7 \pm 9 = (3 - 9)$<br>OPTIONAL PARTS(1) ACCESSORIES (METER) |       |
| -    | 23-A | $\pi 7 \ge 3 \pm 100$ (2) $\pi 7 \pm 10$<br>OPTIONAL PARTS (2) ACCESSORIES                  |       |
| -    | 23-В | オブショナルバーツ(2)アクセナリー<br>OPTIONAL PARTS(2)ACCESSORIES                                          |       |
| -    | 24-A | 475=3+34x-3(3) $72=2+3=(4-1)OPTIONAL PARTS(3) ACCESSORIES (AUTO AIR VENT)$                  |       |
|      |      | PART NUMBER INDEX                                                                           |       |
|      |      |                                                                                             | • • • |