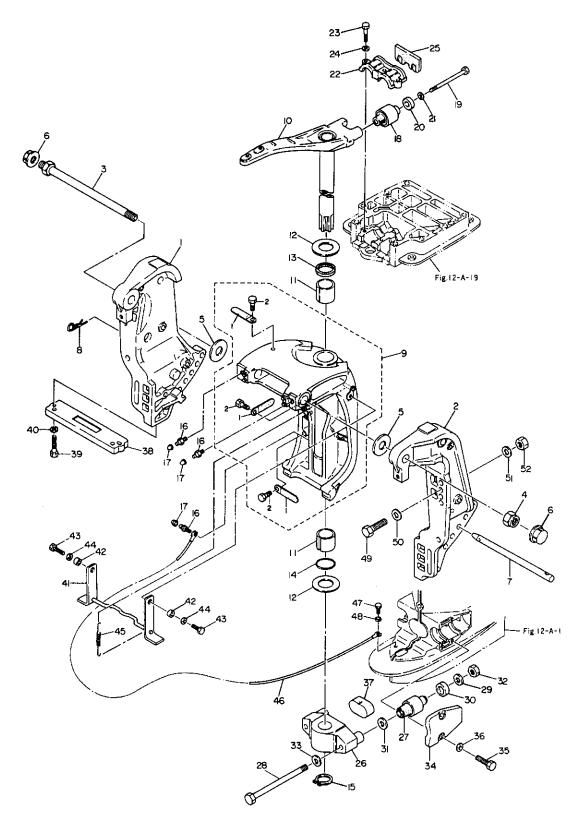

|                                 |
|     |       |          |    |   |             |                                        |                 |                                |           |                                 |
|     |       |          |    |   |             |                                        |                 |                                | 1         |                                 |
|     |       |          |    |   |             |                                        |                 |                                |           |                                 |
| 1   | 1     | 1        | 11 |   |             |                                        |                 |                                | - · · · · |                                 |



# TIG. 16-A BRACKET

| IU  | • 10   | - ^ |   |   | AUNET       |                                                      |          |                              |     |                                 |
|-----|--------|-----|---|---|-------------|------------------------------------------------------|----------|------------------------------|-----|---------------------------------|
| 区分  | 見出番    | 号   |   |   | 56品番号       |                                                      | 個数<br>Q' | 機 種<br>/特 記<br>MODEL/REMARKS | 互換性 | 採廃号機<br>APP.MOTOR<br>SERIAL NO. |
| N C | REF,NO | ).  |   | F | PART NO.    | PART NAME                                            | Q'<br>TY | MODEL/REMARKS                | ICA | SERÍAL NO.                      |
| N   | 1      | 00  |   |   | NB762-1121M | スターン