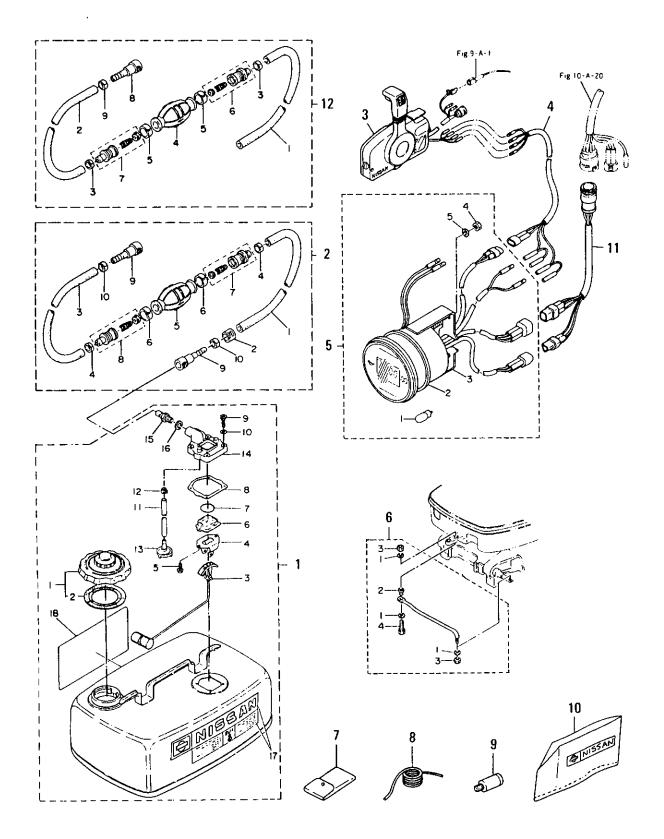

### 目 次 CONTENTS

| FIG. | 1-A  | یال کے کرمی کے کرمی کی                                  | 2     |
|------|------|---------------------------------------------------------------------------------------------|-------|
| FIG. | 2-A  | ビストン クランクシヤフト<br>PISTON CRANK SHAFT                                                         | 10    |
| FIG. | 3-A  | インレット リードバルブ<br>INLET REED VALVE                                                            | 14    |
| FIG. | 4-A  | エアサイレンサ<br>AIR SILENCER                                                                     | 16    |
| FIG. | 5-A  | *۲۶۶۶<br>CARBURETOR                                                                         | 20    |
| FIG. | 6-A  | フュェルボンブ<br>FUEL PUMP                                                                        | 24    |
| FIG. | 7-A  | х¤эгл<br>THROTTLE                                                                           | 28    |
| FIG. | 8-a  | マグネト スタータモータ<br>MAGNETO STARTER MOTOR                                                       | 32    |
| FIG. | 9-a  | ェレクトリツクスタータ(C.D.ユニツト)<br>ELECTRIC STARTER(C.D.UNIT)                                         | 38    |
| FIG. | 10-A | ェレクトリツクスタータ(ダイヤグラム)<br>ELECTRIC STARTER(DIAGRAM)                                            | 42    |
| FIG. | 11-A | สานสะวร<br>01L PUMP                                                                         | 48    |
| FIG. | 12-A | ドライブシャフトハウジング<br>DRIVE SHAFT HOUSING                                                        | 54    |
| FIG. | 13-A | ギャケース(ドライブシヤフト)<br>GEAR CASE(DRIVE SHAFT)                                                   | 58    |
| FIG. | 14-A | ギャケース (プロペラシャフト)<br>GEAR CASE (PROPELLER SHAFT)                                             | 66    |
| FIG. | 15-A | <sup>ي</sup> ته<br>SHIFT                                                                    | 70    |
| FIG. | 16-A | プラケツト<br>BRACKET                                                                            | 74    |
| FIG. | 17-A | パワートリム&チルトプツシ<br>POWER TRIM&TILT ASS'Y                                                      | 80    |
| FIG. |      | パワートリム&チルト<br>POWER TRIM&TILT                                                               | 82    |
| -    |      | иренали-<br>LOWER MOTOR COVER                                                               | 90    |
|      | 20-A | アッパモーターカバー<br>UPPER MOTOR COVER                                                             | 96    |
| ·    | 21-A | セバレートフユエルタンク アクセサリー<br>SEPARATE (REMOTE) FUEL TANK ACCESSORIES                              | 100   |
| -    | 22-A | $\pi 7 \ge 3 \pm n \pi - 9(1) = 7 \pm 9 = (3 - 9)$<br>OPTIONAL PARTS(1) ACCESSORIES (METER) |       |
| -    | 23-A | $\pi 7 \ge 3 \pm 100$ (2) $\pi 7 \pm 10$<br>OPTIONAL PARTS (2) ACCESSORIES                  |       |
| -    | 23-В | オブショナルバーツ(2)アクセナリー<br>OPTIONAL PARTS(2)ACCESSORIES                                          |       |
| -    | 24-A | 475=3+34x-3(3) $72=2+3=(4-1)OPTIONAL PARTS(3) ACCESSORIES (AUTO AIR VENT)$                  |       |
|      |      | PART NUMBER INDEX                                                                           |       |
|      |      |                                                                                             | • • • |