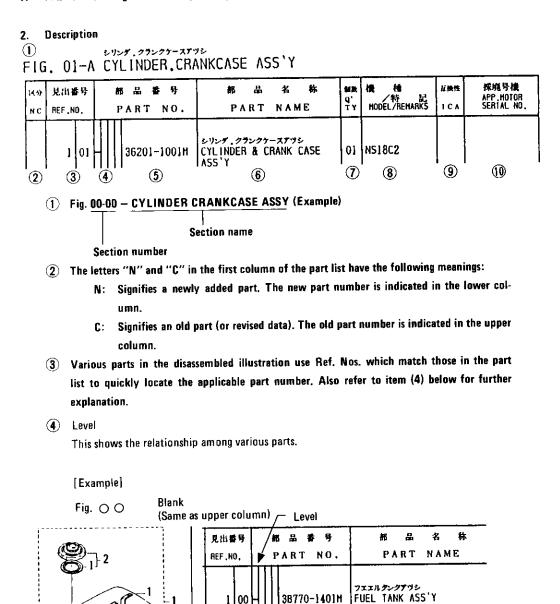

### HOW TO USE THIS PARTS CATALOG

### 1. This Parts Catalog lists the component parts of the Nissan outboard motor NS120A and NS140A.

01

02

02

38770-1421H

33470-0200H

33470-0200H

33470-0210H

フエエルタンクアツシ(24L)

フユエルダンク キャツブアツシ FUEL TANK CAP ASS'Y

ガスケット、クレクキヤップ GASKET, TANK CAP

フスエルタンク

FUEL TANK

FUEL TANK ASS'Y(24L)

### (5) Part Numbers

(1) Original part numbers

An original part number is composed of ten figures.

The original part numbers of both the general and standard parts are indicated below.

(2) General parts

### (3) Standard parts

6 Part Name column

Indicates part designation.

- Quantity column Indicates the quantity of parts in one set.
- (8) Model/Spec column Indicates the applicable model and its specifications.