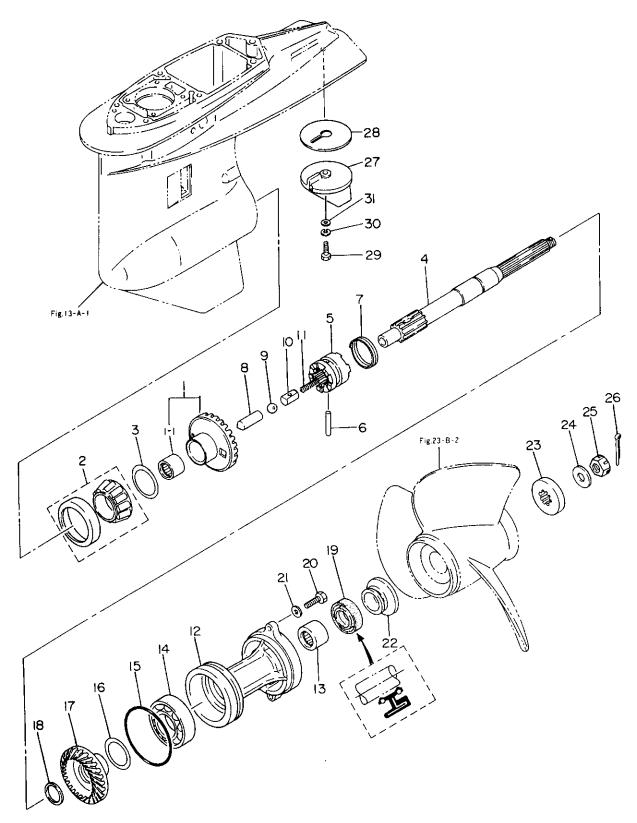

### 目 次 CONTENTS

| FIG. | 1-A  | یال کے کرمی کے کرمی کی                                  | 2     |
|------|------|---------------------------------------------------------------------------------------------|-------|
| FIG. | 2-A  | ビストン クランクシヤフト<br>PISTON CRANK SHAFT                                                         | 10    |
| FIG. | 3-A  | インレット リードバルブ<br>INLET REED VALVE                                                            | 14    |
| FIG. | 4-A  | エアサイレンサ<br>AIR SILENCER                                                                     | 16    |
| FIG. | 5-A  | *۲۶۶۶<br>CARBURETOR                                                                         | 20    |
| FIG. | 6-A  | フュェルボンブ<br>FUEL PUMP                                                                        | 24    |
| FIG. | 7-A  | х¤эгл<br>THROTTLE                                                                           | 28    |
| FIG. | 8-a  | マグネト スタータモータ<br>MAGNETO STARTER MOTOR                                                       | 32    |
| FIG. | 9-a  | ェレクトリツクスタータ(C.D.ユニツト)<br>ELECTRIC STARTER(C.D.UNIT)                                         | 38    |
| FIG. | 10-A | ェレクトリツクスタータ(ダイヤグラム)<br>ELECTRIC STARTER(DIAGRAM)                                            | 42    |
| FIG. | 11-A | สานสะวร<br>01L PUMP                                                                         | 48    |
| FIG. | 12-A | ドライブシャフトハウジング<br>DRIVE SHAFT HOUSING                                                        | 54    |
| FIG. | 13-A | ギャケース(ドライブシヤフト)<br>GEAR CASE(DRIVE SHAFT)                                                   | 58    |
| FIG. | 14-A | ギャケース (プロペラシャフト)<br>GEAR CASE (PROPELLER SHAFT)                                             | 66    |
| FIG. | 15-A | <sup>ي</sup> ته<br>SHIFT                                                                    | 70    |
| FIG. | 16-A | プラケツト<br>BRACKET                                                                            | 74    |
| FIG. | 17-A | パワートリム&チルトプツシ<br>POWER TRIM&TILT ASS'Y                                                      | 80    |
| FIG. |      | パワートリム&チルト<br>POWER TRIM&TILT                                                               | 82    |
| -    |      | иренали-<br>LOWER MOTOR COVER                                                               | 90    |
|      | 20-A | アッパモーターカバー<br>UPPER MOTOR COVER                                                             | 96    |
| ·    | 21-A | セバレートフユエルタンク アクセサリー<br>SEPARATE (REMOTE) FUEL TANK ACCESSORIES                              | 100   |
| -    | 22-A | $\pi 7 \ge 3 \pm n \pi - 9(1) = 7 \pm 9 = (3 - 9)$<br>OPTIONAL PARTS(1) ACCESSORIES (METER) |       |
| -    | 23-A | $\pi 7 \ge 3 \pm 100$ (2) $\pi 7 \pm 10$<br>OPTIONAL PARTS (2) ACCESSORIES                  |       |
| -    | 23-В | オブショナルバーツ(2)アクセナリー<br>OPTIONAL PARTS(2)ACCESSORIES                                          |       |
| -    | 24-A | 475=3+34x-3(3) $72=2+3=(4-1)OPTIONAL PARTS(3) ACCESSORIES (AUTO AIR VENT)$                  |       |
|      |      | PART NUMBER INDEX                                                                           |       |
|      |      |                                                                                             | • • • |