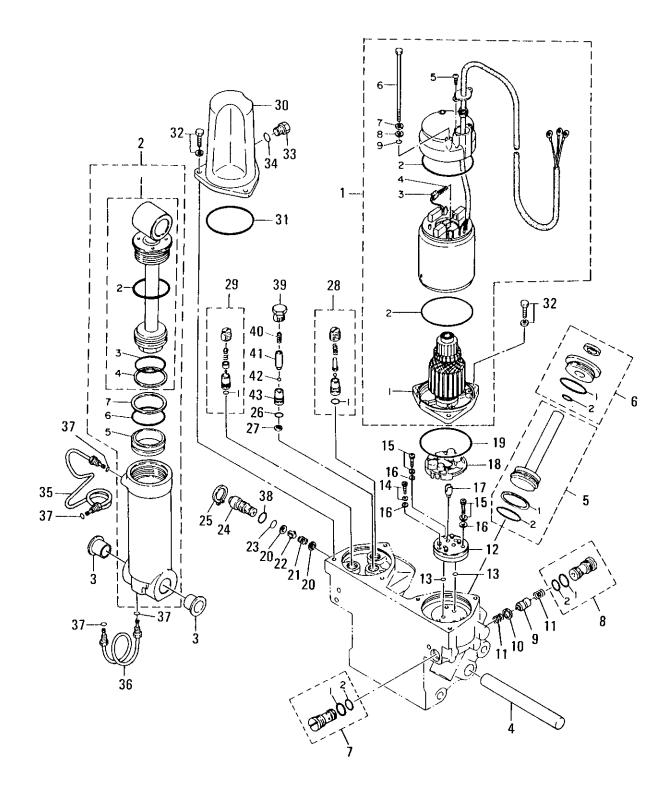

| 01       | NS120A,140A           |       |                         |
| N   | 05            |                  | 3B777-3770M | フリー ビストン<br>FREE PISTON                   | 01       | NS120A,140A           |       |                         |
| N   | 06            |                  | 3B777-3750M | 0 リング<br>0-RING                           | 01       | NS120A,140A           |       |                         |
| N   | 07            |                  | 3B777-3760M | バックアップ リング<br>BACK-UP RING                | 01       | NS120A,140A           |       |                         |
| N   | 3 00          |                  | 3B777-3860M | プラシング<br>BUSHING                          | 02       | NS120A,140A           |       |                         |

лу-кудетик FIG. 18-A POWER TRIM&TILT



лы-кыраяты FIG. 18-A POWER TRIM&TILT

| IU | . 10   | ~~~ | <u> </u> | <u> </u> |             |                                               |          |                       |     |                         |
|----|--------|-----|----------|----------|-------------|-----------------------------------------------|----------|-----------------------|-----|-------------------------|
| 区分 | 見出番    | 号   |          | 詽        | 3 品番号       | 部品名称                                          | 個数       | 機 種<br>✓ 性 鈩          | 互换性 | 採廃号機<br>APP MOTOR       |
| NC | REF.NO | ).  |          | P        | PART NO.    | PART NAME                                     | Q'<br>TY | /特 記<br>MODEL/REMARKS | ICA | APP.HOTOR<br>SERIAL NO. |
| N  | 4      | 00  |          |          | 3B777-3870M | ≶स्७।<br>S