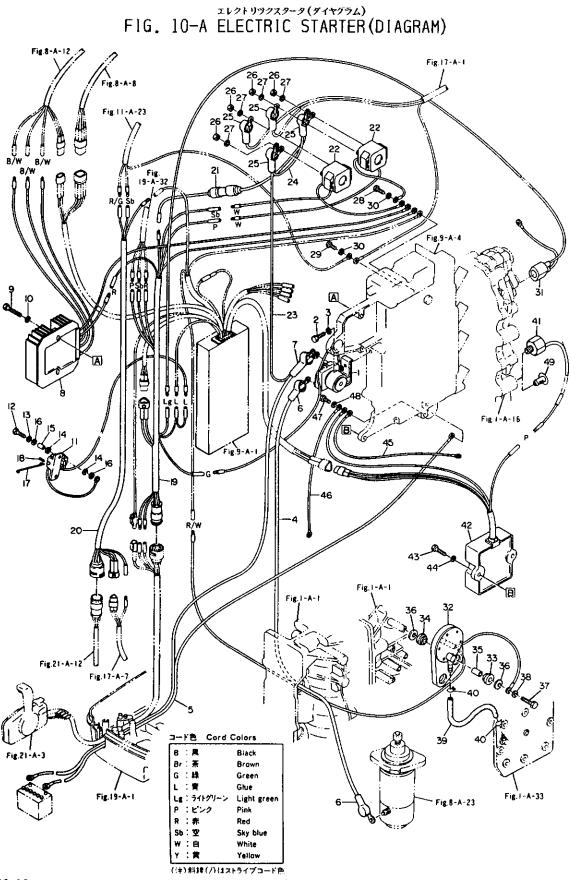

### 目 次 CONTENTS

| FIG. | 1-A  | یال کے کرمی کے کرمی کی                                  | 2     |
|------|------|---------------------------------------------------------------------------------------------|-------|
| FIG. | 2-A  | ビストン クランクシヤフト<br>PISTON CRANK SHAFT                                                         | 10    |
| FIG. | 3-A  | インレット リードバルブ<br>INLET REED VALVE                                                            | 14    |
| FIG. | 4-A  | エアサイレンサ<br>AIR SILENCER                                                                     | 16    |
| FIG. | 5-A  | *۲۶۶۶<br>CARBURETOR                                                                         | 20    |
| FIG. | 6-A  | フュェルボンブ<br>FUEL PUMP                                                                        | 24    |
| FIG. | 7-A  | х¤эгл<br>THROTTLE                                                                           | 28    |
| FIG. | 8-a  | マグネト スタータモータ<br>MAGNETO STARTER MOTOR                                                       | 32    |
| FIG. | 9-a  | ェレクトリツクスタータ(C.D.ユニツト)<br>ELECTRIC STARTER(C.D.UNIT)                                         | 38    |
| FIG. | 10-A | ェレクトリツクスタータ(ダイヤグラム)<br>ELECTRIC STARTER(DIAGRAM)                                            | 42    |
| FIG. | 11-A | สานสะวร<br>01L PUMP                                                                         | 48    |
| FIG. | 12-A | ドライブシャフトハウジング<br>DRIVE SHAFT HOUSING                                                        | 54    |
| FIG. | 13-A | ギャケース(ドライブシヤフト)<br>GEAR CASE(DRIVE SHAFT)                                                   | 58    |
| FIG. | 14-A | ギャケース (プロペラシャフト)<br>GEAR CASE (PROPELLER SHAFT)                                             | 66    |
| FIG. | 15-A | <sup>ي</sup> ته<br>SHIFT                                                                    | 70    |
| FIG. | 16-A | プラケツト<br>BRACKET                                                                            | 74    |
| FIG. | 17-A | パワートリム&チルトプツシ<br>POWER TRIM&TILT ASS'Y                                                      | 80    |
| FIG. |      | パワートリム&チルト<br>POWER TRIM&TILT                                                               | 82    |
| -    |      | иренали-<br>LOWER MOTOR COVER                                                               | 90    |
|      | 20-A | アッパモーターカバー<br>UPPER MOTOR COVER                                                             | 96    |
| ·    | 21-A | セバレートフユエルタンク アクセサリー<br>SEPARATE (REMOTE) FUEL TANK ACCESSORIES                              | 100   |
| -    | 22-A | $\pi 7 \ge 3 \pm n \pi - 9(1) = 7 \pm 9 = (3 - 9)$<br>OPTIONAL PARTS(1) ACCESSORIES (METER) |       |
| -    | 23-A | $\pi 7 \ge 3 \pm 100$ (2) $\pi 7 \pm 10$<br>OPTIONAL PARTS (2) ACCESSORIES                  |       |
| -    | 23-В | オブショナルバーツ(2)アクセナリー<br>OPTIONAL PARTS(2)ACCESSORIES                                          |       |
| -    | 24-A | 475=3+34x-3(3) $72=2+3=(4-1)OPTIONAL PARTS(3) ACCESSORIES (AUTO AIR VENT)$                  |       |
|      |      | PART NUMBER INDEX                                                                           |       |
|      |      |                                                                                             | • • • |