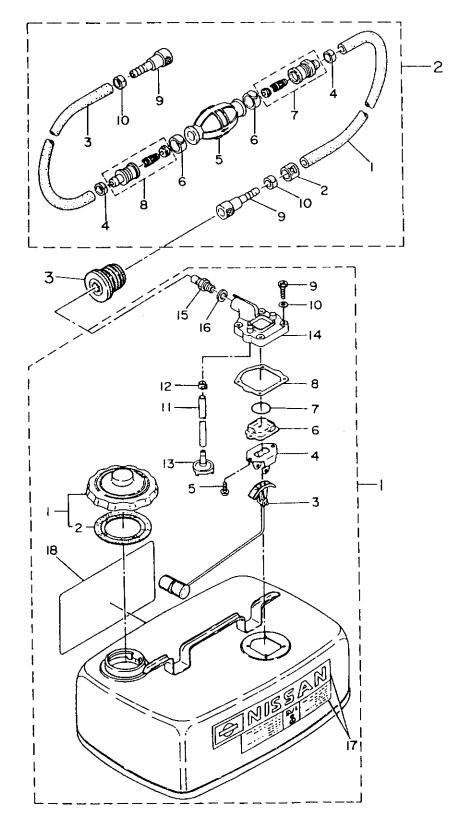

TO THE TOTAL TOTAL

| 区分 | 見出番   | 呺  |   |   | 彩品 番号                | 部品名称                                        | <b>借数</b><br>い | <b>機</b> 種<br>✓特記    | 互换性 | 採廃号機<br>APP,MOTOR       |  |
|----|-------|----|---|---|----------------------|---------------------------------------------|----------------|----------------------|-----|-------------------------|--|
| NC | REF.N | 0. |   | I | PART NO.             | PART NAME                                   | Q'<br>ТҮ       | /特記<br>MODEL/REMARKS | ICA | APP.MOTOR<br>SERIAL NO. |  |
| N  | 1     | 00 |   |   | SC702-0100M          | インレット マニホールド アッシ<br>INLET MANIFOLD ASS`Y    | 01             | N5120A,140A          |     |                         |  |
| N  |       | 01 |   |   | 9153D-0618M          | スタツド ボルト<br>STUD BOLT                       | 80             | N5120A,140A          |     |                         |  |
| N  | 2     | 00 |   |   | 3C702-1040M          | ガスケツト,インレツト マニホールド<br>GASKET,INLET MANIFOLD | 02             | NS120A,140A          |     |                         |  |
| N  | 3     | 00 |   |   | 9101D-0635M          | ポルト<br>BOLT                                 | 16             | NS120A,140A          |     |                         |  |
| N  | 4     | 00 |   |   | 9413U-0600M          | スプリング ワッシャ<br>SPRING WASHER                 | 16             | NS120A,140A          |     |                         |  |
| N  | 5     | 00 |   |   | 3A302-1000M          | リード バルブ デヅシ<br>REED VALVE ASS`Y             | 04             | NS120A,140A          |     |                         |  |
| N  | 6     | 00 |   |   | 98127-0080M          | バイブ A,Lニツブル<br>PIPE A,L-NIPPLE              | 02             | NS120A,140A          |     |                         |  |
| N  | 7     | 00 |   |   | 98127-0180M          | パイプ B,L=ツブル<br>PIPE B,L-NIPPLE              | 01             | NS120A,140A          |     |                         |  |
| N  | 8     | 00 |   |   | 3C702-2150M          | クリップ<br>CLIP                                | 06             | NS120A,140A          |     |                         |  |
| N  | 9     | 00 | H |   | 3C702-0110M          | ガスケット , キャブレタ<br>GASKET , CARBURETOR        | 04             | NS120A,140A          |     |                         |  |
| N  | 10    | 00 | H |   | 93013-0600M          | ナット<br>NUT                                  | 08             | NS120A,140A          |     |                         |  |
| N  | 11    | 00 |   |   | 94133-060 <b>0</b> M | スプリング ワッシャ<br>SPRING WASHER                 | 08             | NS120A,140A          |     |                         |  |
| N  | 12    | 00 | H |   | 98073-0470M          | ルプリケーション パイプ E<br>LUBRICATION PIPE E        | 01             | NS120A,140A          |     |                         |  |
| N  | 13    | 00 | H |   | 33801-1330M          | クリップ<br>CLIP                                | 02             | NS120A,140A          |     |                         |  |
|    |       |    |   |   |                      |                                             |                |                      |     |                         |  |
|    |       |    |   |   |                      |                                             |                |                      |     |                         |  |
|    |       |    |   |   |                      |                                             |                |                      |     |                         |  |
|    |       |    |   |   |                      |                                             |                |                      |     |                         |  |
|    |       |    |   |   |                      |                                             |                |                      |     |                         |  |

FIG. 4-A AIR SILENCER

|    |        |    |   |   |            |                                                    |                | Lite that                    |     | HTT 모바도 두긴, HHH                 |
|----|--------|----|---|---|------------|----------------------------------------------------|----------------|------------------------------|-----|---------------------------------|
| 区分 | 見出番    |    |   |   | 吊品番号       | 部品名称                                               | 個数<br>Q'<br>TY | 機 種<br>/特 記<br>MODEL/REMARKS | 互換性 | 採廃号機<br>APP.MOTOR<br>SERIAL NO. |
| NC | REF.NO | ). |   | Ĩ | PART NO    | PART NAME                                          | ТҮ             | MODEL/REMARKS                | ICA | SERTAL NU.                      |
| N  | 1      | 00 | - |   | 3C702-4101 | エア サイレンサ アヅシ<br>AIR SILENCER ASS'Y                 | 01             | NS120A,140A                  |     |                                 |
| N  | 2      | 00 |   |   | 3C702-4140 | ガスケツト、エア サイレンサ<br>1 GASKET, AIR SILENCER           | 01             | NS120A,140A                  |     |                                 |
| N  | 3      | 00 | - |   | 3C702-4200 | ポルト,6-18 プレコート<br>BOLT,6-18 PRECOATED              | 16             | N5120A,140A                  |     |                                 |
| N  | 4      | 00 | _ |   | 9401D-0600 | フッシ <del>ャ</del><br>1 WASHER                       | 16             | NS120A,140A                  |     |                                 |
| N  | 5      | 00 |   |   | 30702-415  | カバー、エア サイレンサ<br>COVER,AIR SILENCER                 | 01             | NS120A,140A                  |     |                                 |
| N  | 6      | 00 | - |   | 3C702-418  | ガスケツト,エア サイレンサ カバー<br>GASKET,AIR SILENCER<br>COVER | 01             | NS120A,140A                  |     |                                 |
| N  | 7      | 00 | - |   | 91013-0620 | ボルト<br>1 BOLT                                      | 09             | NS120A,140A                  |     |                                 |
| N  | 8      | 00 |   |   | 91013-063  | жльт<br>M BOLT                                     | 02             | NS120A,140A                  |     |                                 |
| N  | 9      | 00 | 1 |   | 94013-0600 | ワツシヤ<br>M WASHER                                   | 11             | NS120A,140A                  |     |                                 |
| N  | 10     | 00 |   |   | 3C767-191  | ロッド、チョーク バルブ<br>M ROD, CHOKE VALVE                 | 01             | NS120A,140A                  |     |                                 |
| N  | 11     | 00 |   |   | 34505-223  | ロッド スナップ,3.5-2<br>M ROD SHAP,3.5-2                 | 04             | NS120A,140A                  |     |                                 |
| N  | 12     | 00 |   |   | 3C703-271  | 0 リング,1.5-2.5<br>M O-RING,1.5-2.5                  | 01             | N5120A,140A                  |     |                                 |
| N  | 13     | 00 |   |   | 35363-709  | אישאישא<br>M THROTTLE ROD                          | 03             | N5120A,140A                  |     |                                 |
| N  | 14     | 00 | H |   | 3B705-229  | キャップ B,ボール ジョイント<br>M CAP B,BALL JOINT             | 02             | NS120A,140A                  |     |                                 |
| N  | 15     | 00 |   |   | 3B705-243  | キャツブ C,ボール ジョイント<br>M CAP C,BALL JOINT             | 02             | NS120A,140A                  |     |                                 |
| N  | 16     | 00 | H |   | 93016-050  | ナット<br>NUT                                         | 06             | NS120A,140A                  |     |                                 |
| N  | 17     | 00 | H |   | 3B767-152  | レバー、チョーク<br>LEVER,CHOKE                            | 01             | NS120A,140A                  |     |                                 |
| N  | 18     | 00 | H |   | 94143-100  | ウェーブ ワツシヤ,D=10<br>WAVE WASHER,D=10                 | 01             | N5120A,140A                  |     |                                 |
|    |        |    |   | 1 |            |                                                    | <u> </u>       |                              |     |                                 |

FIG. 4-A AIR SILENCER

| riu | • • • · | n ni           | n JILENCLN  |                                  |          | -                   |     |                         |
|-----|---------|----------------|-------------|----------------------------------|----------|---------------------|-----|-------------------------|
| 区分  | 見出番号    | ÷ A            | 部品番号        | 部品名称                             | 個数       | <b>機 種</b><br>✓ 姓 문 | 互换性 | 採廃号機<br>APP_MOTOR       |
| NC  | REF.NO. | I              | PART NO.    | PART NAME                        | Q'<br>TY | 》<br>MODEL/REMARKS  | ICA | APP.MOTOR<br>SERIAL NO. |
| N   | 19 00   | р <b>-</b>   - | 91013-0610M | ボルト<br>BOLT                      | 01       | NS120A,140A         |     |                         |
| N   | 20 00   |                | 94133-0600M | スプリング ワッシャ<br>SPRING WASHER      | 01       | NS120A,140A         |     |                         |
| N   | 21 00   | 0              | 34667-1150M | ワツシャ,6.5-21-1<br>WASHER,6.5-21-1 | 01       | NS120A,140A         |     |                         |
| N   | 22 00   | o H            | 3E002-41907 | シール,カバー<br>SEAL,COVER            | 01       | NS120A              |     |                         |
| N   |         |                | 3C702-4190M | シール、カバー<br>SEAL、COVER            | 01       | NS140A              |     |                         |
| N   | 23 00   | 0              | 3B772-0150M | ラベル,チョーク<br>LABEL,CHOKE          | 01       | NS120A,140A         |     |                         |
|     |         |                |             |                                  |          |                     |     |                         |