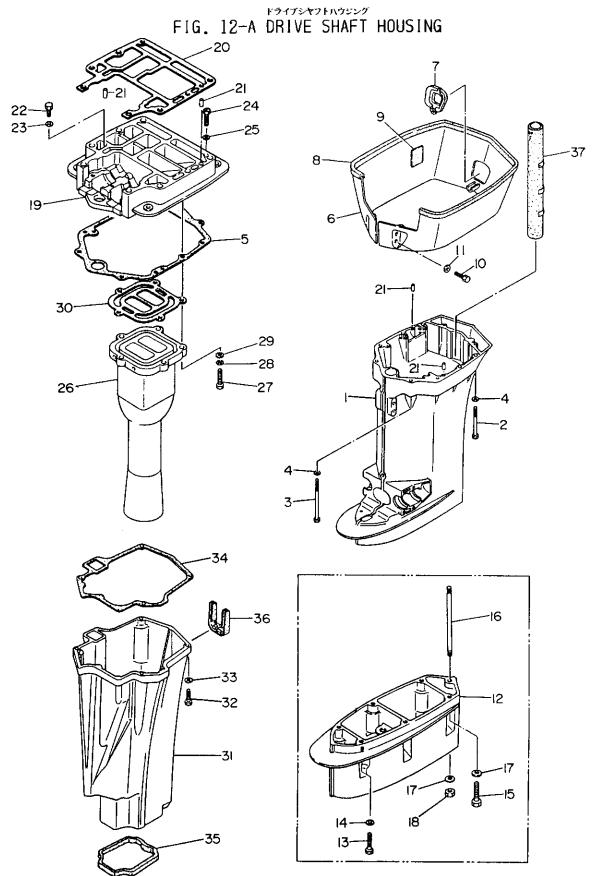

| NS120A,140A           |     |                         |
| N                | 15     | 00 | - |   | 3B760-0010M | ボルト,10-40<br>BOLT,10-40                                    | 02       | N5120A,140A           |     |                         |
| N                | 16     | 00 |   |   | 3B761-1120M | スタッド ポルト,10-165<br>STUD BOLT,10-165                        | 01       | NS120A,140A           |     |                         |
| N                | 17     | 00 |   |   | 94023-1000M | ワッシャ<br>WASHER                                             | 03       | NS120A,140A           |     |                         |
| N                | 18     | 00 |   |   | 3B761-1140M | ታッド,10P1.25<br>NUT,10P1.25                                 | 01       | NS120A,140A           |     |                         |



ドライブシャットハウジング FIG. 12-A DRIVE SHAFT HOUSING

| 区分 | 見出番号    | 子 剖               | 3 品番号       | 部品名称                                          | 個数<br>ロ' | <b>機 種</b><br>✓特記    | 互換性 | 採廃号機<br>APP.MOTOR |  |  |
|----|---------|-------------------|-------------|-----------------------------------------------|----------|----------------------|-----|-------------------|--|--|
| NĊ | REF.NO. | P                 | PART NO.    | PART NAME                                     | Q'<br>TY | /特記<br>MODEL/REMARKS | ICA | SERIAL NO.        |  |  |
| N  | 19 0    | 00                | NC701-3010M | エンジン ベース<br>ENGINE BASE                       | 01       | NS120A,140A          |     |                   |  |  |
| N  | 20 0    |                   | 3C701-3030M | ガスケツト,エンジン ベース<br>GASKET,ENGINE BASE