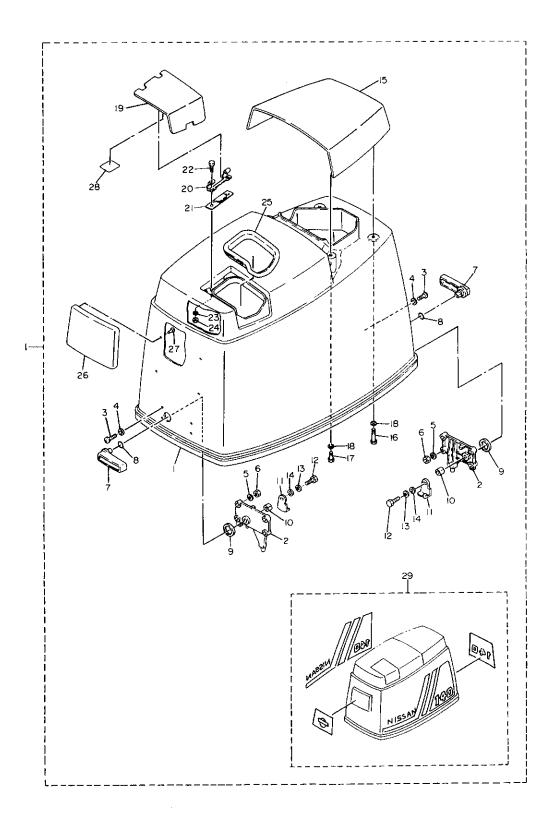

|  |  |  |  |
|     |         |               |                                                                 |           |                            |     |                         |  |  |  |  |
|     |         |               |                                                                 |           |                            |     |                         |  |  |  |  |
|     |         |               |                                                                 |           |                            |     |                         |  |  |  |  |
|     |         |               |                                                                 |           |                            |     |                         |  |  |  |  |

FIG. 20-A UPPER MOTOR COVER



FIG. 20-A UPPER MOTOR COVER

| 区分  | 見出番号    | 部 | 品番号         | 部品名称                                                    | 偕数<br>0' | <b>機 種</b><br>/特 記    | 互換性 | 採廃号機<br>APP.MOTOR<br>SERIAL NO. |  |
|-----|---------|---|-------------|---------------------------------------------------------|----------|-----------------------|-----|---------------------------------|--|
| N C | REF.NO. | Р | ART NO.     | PART NAME                                               | Q'<br>ТҮ | /特 記<br>MODEL/REMARKS | ICA | SERIAL NO.                      |  |
| N   | 1 00    |   | NE167-5100M | アッパ モータ カバー アツシ<br>UPPER MOTOR COVER ASS'Y              | 01       | NS120A                |     |                                 |  |
| N   |         |   | ND967-5100M | アツバ モータ カバー アツシ<br>UPPER MOTOR COVER ASS`Y