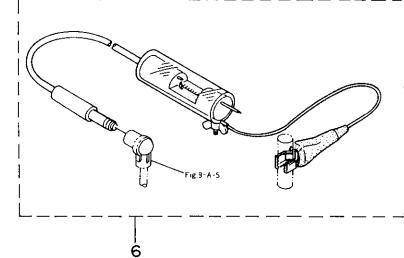

### 目 次 CONTENTS

| FIG. | 1-A  | یال کے کرمی کے کرمی کی                                  | 2     |
|------|------|---------------------------------------------------------------------------------------------|-------|
| FIG. | 2-A  | ビストン クランクシヤフト<br>PISTON CRANK SHAFT                                                         | 10    |
| FIG. | 3-A  | インレット リードバルブ<br>INLET REED VALVE                                                            | 14    |
| FIG. | 4-A  | エアサイレンサ<br>AIR SILENCER                                                                     | 16    |
| FIG. | 5-A  | *۲۶۶۶<br>CARBURETOR                                                                         | 20    |
| FIG. | 6-A  | フュェルボンブ<br>FUEL PUMP                                                                        | 24    |
| FIG. | 7-A  | х¤эгл<br>THROTTLE                                                                           | 28    |
| FIG. | 8-a  | マグネト スタータモータ<br>MAGNETO STARTER MOTOR                                                       | 32    |
| FIG. | 9-a  | ェレクトリツクスタータ(C.D.ユニツト)<br>ELECTRIC STARTER(C.D.UNIT)                                         | 38    |
| FIG. | 10-A | ェレクトリツクスタータ(ダイヤグラム)<br>ELECTRIC STARTER(DIAGRAM)                                            | 42    |
| FIG. | 11-A | สานสะวร<br>01L PUMP                                                                         | 48    |
| FIG. | 12-A | ドライブシャフトハウジング<br>DRIVE SHAFT HOUSING                                                        | 54    |
| FIG. | 13-A | ギャケース(ドライブシヤフト)<br>GEAR CASE(DRIVE SHAFT)                                                   | 58    |
| FIG. | 14-A | ギャケース (プロペラシャフト)<br>GEAR CASE (PROPELLER SHAFT)                                             | 66    |
| FIG. | 15-A | <sup>ي</sup> ته<br>SHIFT                                                                    | 70    |
| FIG. | 16-A | プラケツト<br>BRACKET                                                                            | 74    |
| FIG. | 17-A | パワートリム&チルトプツシ<br>POWER TRIM&TILT ASS'Y                                                      | 80    |
| FIG. |      | パワートリム&チルト<br>POWER TRIM&TILT                                                               | 82    |
| -    |      | иренали-<br>LOWER MOTOR COVER                                                               | 90    |
|      | 20-A | アッパモーターカバー<br>UPPER MOTOR COVER                                                             | 96    |
| ·    | 21-A | セバレートフユエルタンク アクセサリー<br>SEPARATE (REMOTE) FUEL TANK ACCESSORIES                              | 100   |
| -    | 22-A | $\pi 7 \ge 3 \pm n \pi - 9(1) = 7 \pm 9 = (3 - 9)$<br>OPTIONAL PARTS(1) ACCESSORIES (METER) |       |
| -    | 23-A | $\pi 7 \ge 3 \pm 100$ (2) $\pi 7 \pm 10$<br>OPTIONAL PARTS (2) ACCESSORIES                  |       |
| -    | 23-В | オブショナルバーツ(2)アクセナリー<br>OPTIONAL PARTS(2)ACCESSORIES                                          |       |
| -    | 24-A | 475=3+34x-3(3) $72=2+3=(4-1)OPTIONAL PARTS(3) ACCESSORIES (AUTO AIR VENT)$                  |       |
|      |      | PART NUMBER INDEX                                                                           |       |
|      |      |                                                                                             | • • • |