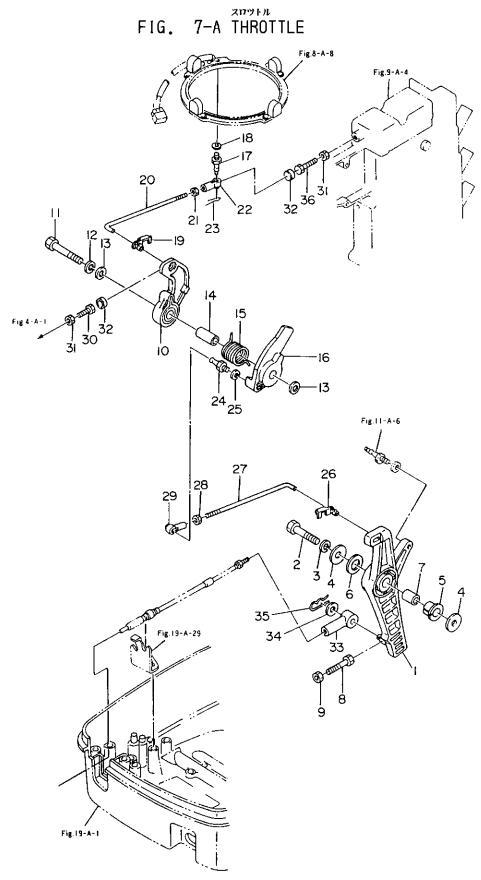

### FIG. 6-A FUEL PUMP

|    |                 |      | . , | 部品番号        | 部品名称                                                                                                                                                                                                                                                                                                                                                                                                                                                                                                                                                                                                                                                                                                                                                                                                                                                                                                                                                                                                                                                                                                                                                                                                                                                                                                                                                                                                                                                                                                                                                                                                                                                                                                                                                                                                                                                                                                                                                                                                                                                                                                                           | 個数             | 機種                             | 互换性 | 採廃号機                    |
|----|-----------------|------|-----|-------------|--------------------------------------------------------------------------------------------------------------------------------------------------------------------------------------------------------------------------------------------------------------------------------------------------------------------------------------------------------------------------------------------------------------------------------------------------------------------------------------------------------------------------------------------------------------------------------------------------------------------------------------------------------------------------------------------------------------------------------------------------------------------------------------------------------------------------------------------------------------------------------------------------------------------------------------------------------------------------------------------------------------------------------------------------------------------------------------------------------------------------------------------------------------------------------------------------------------------------------------------------------------------------------------------------------------------------------------------------------------------------------------------------------------------------------------------------------------------------------------------------------------------------------------------------------------------------------------------------------------------------------------------------------------------------------------------------------------------------------------------------------------------------------------------------------------------------------------------------------------------------------------------------------------------------------------------------------------------------------------------------------------------------------------------------------------------------------------------------------------------------------|----------------|--------------------------------|-----|-------------------------|
| 区分 | 見出番号<br>REF.NO. |      |     | • • • • • • | THE HE TO THE TO | инж<br>Q<br>ТҮ | 1歳 1種<br>/特 記<br>MODEL/REMARKS | ICA | APP.MOTOR<br>SERIAL NO. |
| NC | MEF.NU.         | +    | TT  | FARI NO.    |                                                                                                                                                                                                                                                                                                                                                                                                                                                                                                                                                                                                                                                                                                                                                                                                                                                                                                                                                                                                                                                                                                                                                                                                                                                                                                                                                                                                                                                                                                                                                                                                                                                                                                                                                                                                                                                                                                                                                                                                                                                                                                                                |                |                                | TON | Jenne no.               |
| N  | 1 0             | 0 +  |     | 3C704-0000M | フユエル ボンブ<br>FUEL PUMP                                                                                                                                                                                                                                                                                                                                                                                                                                                                                                                                                                                                                                                                                                                                                                                                                                                                                                                                                                                                                                                                                                                                                                                                                                                                                                                                                                                                                                                                                                                                                                                                                                                                                                                                                                                                                                                                                                                                                                                                                                                                                                          | 01             | NS120A,140A                    |     |                         |
| N  | 20              | 0    |     | 34604-9010M | ガスケツト, フユエル ボンブ<br>GASKET,FUEL PUMP                                                                                                                                                                                                                                                                                                                                                                                                                                                                                                                                                                                                                                                                                                                                                                                                                                                                                                                                                                                                                                                                                                                                                                                                                                                                                                                                                                                                                                                                                                                                                                                                                                                                                                                                                                                                                                                                                                                                                                                                                                                                                            | 01             | NS120A,140A                    |     |                         |
| N  | 3 0             | 0    |     | 92153-0645M | スクリユ<br>SCREW                                                                                                                                                                                                                                                                                                                                                                                                                                                                                                                                                                                                                                                                                                                                                                                                                                                                                                                                                                                                                                                                                                                                                                                                                                                                                                                                                                                                                                                                                                                                                                                                                                                                                                                                                                                                                                                                                                                                                                                                                                                                                                                  | 02             | NS120A,140A                    |     |                         |
| N  | 40              | 0    |     | 94133-0600M | スプリング ワウシ <del>ヤ</del><br>SPRING WASHER                                                                                                                                                                                                                                                                                                                                                                                                                                                                                                                                                                                                                                                                                                                                                                                                                                                                                                                                                                                                                                                                                                                                                                                                                                                                                                                                                                                                                                                                                                                                                                                                                                                                                                                                                                                                                                                                                                                                                                                                                                                                                        | 02             | NS120A,140A                    |     |                         |
| N  | 50              | 0    |     | 3C702-2300M | フユエル フイルタ デツシ<br>FUEL FILTER ASS'Y                                                                                                                                                                                                                                                                                                                                                                                                                                                                                                                                                                                                                                                                                                                                                                                                                                                                                                                                                                                                                                                                                                                                                                                                                                                                                                                                                                                                                                                                                                                                                                                                                                                                                                                                                                                                                                                                                                                                                                                                                                                                                             | 01             | NS120A,140A                    |     |                         |
| N  | 0               | 1    | ┥╿  | 3B702-2370M | カツブ<br>CUP                                                                                                                                                                                                                                                                                                                                                                                                                                                                                                                                                                                                                                                                                                                                                                                                                                                                                                                                                                                                                                                                                                                                                                                                                                                                                                                                                                                                                                                                                                                                                                                                                                                                                                                                                                                                                                                                                                                                                                                                                                                                                                                     | 01             | NS120A,140A                    |     |                         |
| N  | o               | 2    |     | 3B702-2350M | ロリング A<br>D-RING A                                                                                                                                                                                                                                                                                                                                                                                                                                                                                                                                                                                                                                                                                                                                                                                                                                                                                                                                                                                                                                                                                                                                                                                                                                                                                                                                                                                                                                                                                                                                                                                                                                                                                                                                                                                                                                                                                                                                                                                                                                                                                                             | 01             | NS120A,140A                    |     |                         |
| N  | 0               | 3    |     | 3B702-2340M | フイルタ<br>FILTER                                                                                                                                                                                                                                                                                                                                                                                                                                                                                                                                                                                                                                                                                                                                                                                                                                                                                                                                                                                                                                                                                                                                                                                                                                                                                                                                                                                                                                                                                                                                                                                                                                                                                                                                                                                                                                                                                                                                                                                                                                                                                                                 | 01             | NS120A,140A                    |     |                         |
| N  | 0               | 4    |     | 3B702-2360M | ロッング B<br>O-RING B                                                                                                                                                                                                                                                                                                                                                                                                                                                                                                                                                                                                                                                                                                                                                                                                                                                                                                                                                                                                                                                                                                                                                                                                                                                                                                                                                                                                                                                                                                                                                                                                                                                                                                                                                                                                                                                                                                                                                                                                                                                                                                             | 01             | NS120A,140A                    |     |                         |
| N  | 6 0             | 0    |     | 93016-0800M | ታማኑ<br>NUT                                                                                                                                                                                                                                                                                                                                                                                                                                                                                                                                                                                                                                                                                                                                                                                                                                                                                                                                                                                                                                                                                                                                                                                                                                                                                                                                                                                                                                                                                                                                                                                                                                                                                                                                                                                                                                                                                                                                                                                                                                                                                                                     | 01             | NS120A,140A                    |     |                         |
| N  | 70              | 0    |     | 94013-0800M | ワッシャ<br>WASHER                                                                                                                                                                                                                                                                                                                                                                                                                                                                                                                                                                                                                                                                                                                                                                                                                                                                                                                                                                                                                                                                                                                                                                                                                                                                                                                                                                                                                                                                                                                                                                                                                                                                                                                                                                                                                                                                                                                                                                                                                                                                                                                 | 01             | NS120A,140A                    |     |                         |
| N  | 80              | 0    |     | 98127-0800M | フユエル バイブ A<br>FUEL PIPE A                                                                                                                                                                                                                                                                                                                                                                                                                                                                                                                                                                                                                                                                                                                                                                                                                                                                                                                                                                                                                                                                                                                                                                                                                                                                                                                                                                                                                                                                                                                                                                                                                                                                                                                                                                                                                                                                                                                                                                                                                                                                                                      | 01             | NS120A,140A                    |     |                         |
| N  | 90              | 00 H |     | 98127-0320M | フェエル バイブ B<br>FUEL PIPE B                                                                                                                                                                                                                                                                                                                                                                                                                                                                                                                                                                                                                                                                                                                                                                                                                                                                                                                                                                                                                                                                                                                                                                                                                                                                                                                                                                                                                                                                                                                                                                                                                                                                                                                                                                                                                                                                                                                                                                                                                                                                                                      | 01             | NS120A,140A                    |     |                         |
| N  | 10 0            | )0 - |     | 98127-0045M | フェエル バイブ C<br>FUEL PIPE C                                                                                                                                                                                                                                                                                                                                                                                                                                                                                                                                                                                                                                                                                                                                                                                                                                                                                                                                                                                                                                                                                                                                                                                                                                                                                                                                                                                                                                                                                                                                                                                                                                                                                                                                                                                                                                                                                                                                                                                                                                                                                                      | 01             | NS120A,140A                    |     |                         |
| N  | 11 0            | 00-  |     | 98127-0310M | フユエル バイブ D<br>FUEL PIPE D                                                                                                                                                                                                                                                                                                                                                                                                                                                                                                                                                                                                                                                                                                                                                                                                                                                                                                                                                                                                                                                                                                                                                                                                                                                                                                                                                                                                                                                                                                                                                                                                                                                                                                                                                                                                                                                                                                                                                                                                                                                                                                      | 01             | NS120A,140A                    |     |                         |
| N  | 12 0            | 00   |     | 3C702-0920M | バイブ ジョイント, 7-5<br>PIPE JOINT, 7-5                                                                                                                                                                                                                                                                                                                                                                                                                                                                                                                                                                                                                                                                                                                                                                                                                                                                                                                                                                                                                                                                                                                                                                                                                                                                                                                                                                                                                                                                                                                                                                                                                                                                                                                                                                                                                                                                                                                                                                                                                                                                                              | 01             | NS120A,140A                    |     |                         |
| N  | 13 0            |      |     | 3C702-2150M | クリップ<br>CL IP                                                                                                                                                                                                                                                                                                                                                                                                                                                                                                                                                                                                                                                                                                                                                                                                                                                                                                                                                                                                                                                                                                                                                                                                                                                                                                                                                                                                                                                                                                                                                                                                                                                                                                                                                                                                                                                                                                                                                                                                                                                                                                                  | 08             | NS120A,140A                    |     |                         |
| N  | 14 0            | 00   |     | 98105-0045M | フユエル ベイブ E<br>FUEL PIPE E                                                                                                                                                                                                                                                                                                                                                                                                                                                                                                                                                                                                                                                                                                                                                                                                                                                                                                                                                                                                                                                                                                                                                                                                                                                                                                                                                                                                                                                                                                                                                                                                                                                                                                                                                                                                                                                                                                                                                                                                                                                                                                      | 02             | NS120A,140A                    |     |                         |
| N  | 15 0            | 00   |     | 98105-0100M | フユエル バイブ F<br>FUEL PIPE F                                                                                                                                                                                                                                                                                                                                                                                                                                                                                                                                                                                                                                                                                                                                                                                                                                                                                                                                                                                                                                                                                                                                                                                                                                                                                                                                                                                                                                                                                                                                                                                                                                                                                                                                                                                                                                                                                                                                                                                                                                                                                                      | 02             | NS120A,140A                    |     |                         |

FIG. 6-A FUEL PUMP

## דוק. 6-A FUEL PUMP

| I I U |        |    |      |   |             |                                                        |           |                     |       |                         |
|-------|--------|----|------|---|-------------|--------------------------------------------------------|-----------|---------------------|-------|-------------------------|
| 区分    | 見出番    | 号  | 部品番号 |   | 8 品番号       | 部品名称                                                   | 儲数        | <b>機 種</b>          | 互换性   | 採廃号機                    |
| NC    | REF.NO | ). |      | F | PART NO.    | PART NAME                                              | Q'<br>T Y | 特記<br>MODEL/REMARKS | 1 C A | APP.MOTOR<br>SERIAL NO. |
| N     |        | 00 |      |   | 33802-2150M | クリツブ<br>CLIP                                           | 08        | NS120A,140A         |       |                         |
| N     |        | 00 |      |   | 3C770-2600M | フユエル コネクタ(エンジン,メール)<br>FUEL CONNECTER(ENGINE,<br>MALE) | 01        | NS120A,140A         |       |                         |
| N     | 18     | 00 | _    |   | 3C770-2530M | +">F,12P1.25<br>NUT,12P1.25                            | 01        | NS120A,140A         |       |                         |
| N     | 19     | 00 | -    |   | 3C709-0751M | チェック バルブ コンプリート<br>CHECK VALVE COMPLETE                | 01        | NS120A,140A         |       |                         |
|       |        |    |      |   |             |                                                        |           |                     |       |                         |
|       |        |    |      |   |             |                                                        |           |                     |       |                         |
|       | E      | 1  |      |   |             |                                                        |           |                     |       |                         |
|       |        |    |      |   |             |                                                        |           |                     |       |                         |
|       |        |    |      |   |             |                                                        |           |                     |       |                         |
|       |        |    |      |   |             |                                                        |           |                     |       |                         |
|       |        |    |      |   |             |                                                        |           |                     |       |                         |
|       |        |    |      |   |             |                                                        |           |                     |       |                         |
|       | Ē      |    |      |   |             |                                                        |           |                     |       |                         |
|       |        |    |      |   |             |                                                        |           |                     | -     |                         |
|       |        |    |      |   |             |                                                        |           |                     |       |                         |
|       |        |    |      |   |             |                                                        |           |                     |       |                         |
|       |        |    |      |   |             |                                                        |           | <u></u>             |       |                         |

# IG. 7-A THROTTLE

| IU | IG. /-A INNUITEL |               |             |                                        |                 |                       |     |                         |  |  |
|----|------------------|---------------|-------------|----------------------------------------|-----------------|-----------------------|-----|-------------------------|--|--|
| 区分 | 見出番号             | 部             | 5 品 番 号     | 部品名称                                   | <b>御数</b><br>ロ' | 機 種<br>✓特 記           | 互换性 | 採廃号機<br>APP.MOTOR       |  |  |
| NC | REF.NO.          | P             | ART NO.     | PART NAME                              | Q'<br>T Y       | /特 記<br>MODEL/REMARKS | ICA | APP.MOTOR<br>SERIAL NO. |  |  |
| N  | 1 00             | D -           | SB763-7110M | アドバンサーアーム<br>ADVANCER ARM              | 01              | NS120A,140A           |     |                         |  |  |
| N  | 2 0              | ₀┨║╿          | 91013-0835M | ポルト<br>BOLT                            | 01              | NS120A,140A           |     |                         |  |  |
| N  | 3 0              | ⊳ <b>⊢</b>    | 94133-0800M | スプリング ワッシャ<br>SPRING WASHER            | 01              | NS120A,140A           |     |                         |  |  |
| N  | 4 0              | o <b>    </b> | 3B763-7300M | ワッシャ,8.5-24-1.5<br>WASHER,8.5-24-1.5   | 02              | NS120A,140A           |     |                         |  |  |
| N  | 5 0              | ₀┝┥╽╎         | 3B763-7130M | ブツシング,12-14-15.5<br>BUSHING,12-14-15.5 | 01              | N5120A,140A           |     |                         |  |  |
| N  | 6 0              | 0<br> -       | 3B763-7310M | ワツシャ,12.5-24-1<br>WASHER,12.5-24-1     | 01              | NS120A,140A           |     |                         |  |  |
| N  | 7 0              | ₀┥┥╿          | 3B763-7320M | π̄¬-,8.4-12-17<br>COLLAR,8.4-12-17     | 01              | NS120A,140A           |     |                         |  |  |
| N  | 8 0              | 0 <b>   </b>  | 91013-0625M | ボルト<br>BOLT                            | 01              | NS120A,140A           |     |                         |  |  |
| N  | 90               | ₀┥┥╽╽         | 93013-0600M | ታማኑ<br>NUT                             | 01              | NS120A,140A           |     |                         |  |  |
| N  | 10 0             | 0             | 3B763-7120M | アドバンサ レバー<br>ADVANCER LEVER            | 01              | NS120A,140A           |     |                         |  |  |
| N  | 11 0             | 0 <b>    </b> | 91013-0845M | жルト<br>BOLT                            | 01              | NS120A,140A           |     |                         |  |  |
| N  | 12 0             | ٥H            | 94133-0800M | スプリング ワツシヤ<br>SPRING WASHER            | 01              | NS120A,140A           |     |                         |  |  |
| N  | 13 0             | 0 <b>  </b>   | 94013-0800M | ワツシ <del>ヤ</del><br>WASHER             | 02              | NS120A,140A           |     |                         |  |  |
| N  | 14 0             | 0 <b>    </b> | 3B763-7210M | カラー,スロットル カム<br>COLLAR,THROTTLE CAM    | 01              | NS120A,140A           |     |                         |  |  |
| N  | 15 0             | 0             | 3B763-7270M | スプリング,スロットル カム<br>SPRING,THROTTLE CAM  | 01              | NS120A,140A           |     |                         |  |  |
| N  | 16 0             | 0 <b> </b>    | 3B763-7180M | スロットル カム<br>THROTTLE CAM               | 01              | NS120A,140A           |     |                         |  |  |
| N  | 17 0             | 0             | 3B705-2440M | ボール ジョイント C<br>BALL JOINT C            | 01              | NS120A,140A           |     |                         |  |  |
| N  | 18 0             | 0             | 94133-0600M | スプリング ワツシャ<br>SPRING WASHER            | 01              | N5120A,140A           |     |                         |  |  |
| N  | 19 0             | 0             | 3B763-7330M | ロッド スナップ,5-3<br>ROD SNAP,5-3           | 01              | NS120A,140A           |     |                         |  |  |

# IG. 7-A THROTTLE

| 10                                    |         |    |   |   |             |                                         |          |                      |     |                         |  |
|---------------------------------------|---------|----|---|---|-------------|-----------------------------------------|----------|----------------------|-----|-------------------------|--|
| 区分                                    | 見出る     | 号  |   | 剖 | 3 品番号       | 部品名称                                    | 個数       | 機種                   | 互换性 | 採廃号機                    |  |
| NC                                    | REF, NO | J. |   | P | PART NO.    | PART NAME                               | Q'<br>TY | /特記<br>MODEL/REMARKS | ICA | APP.MOTOR<br>SERIAL NO. |  |
| N                                     | 20      | 00 |   |   | 3C763-7150M | リンク ロッド B<br>LINK ROD B                 | 01       | NS120A,140A          |     |                         |  |
| N                                     | 21      | 00 | - |   | 93016-0500M | ታማኑ<br>NUT                              | 01       | NS120A,140A          |     |                         |  |
| N                                     | 22      | 00 |   |   | 3B705-2430M | キャツブ C,ボール ジョイント<br>CAP C,BALL JOINT    | 01       | NS120A,140A          |     |                         |  |
| N                                     | 23      | 00 | - |   | 95173-0500M | スナツブ リテーナ,D=5<br>SNAP RETAINER,D=5      | 01       | NS120A,140A          |     |                         |  |
| N                                     | 24      | 00 |   |   | 34605-2280M | ボール ジョイント B<br>BALL JOINT B             | 01       | NS120A,140A          |     |                         |  |
| N                                     | 25      | 00 |   |   | 94133-0600M | スプリング ワッシ <del>ャ</del><br>SPRING WASHER | 01       | NS120A,140A          |     |                         |  |
| N                                     | 26      | 00 |   |   | 3B763-7330M | рук 2797,5-3<br>ROD SNAP,5-3            | 01       | NS120A,140A          |     |                         |  |
| N                                     | 27      | 00 |   |   | 3C763-7160M | リンク ロッド A<br>LINK ROD A                 | 01       | NS120A,140A          |     |                         |  |
| N                                     | 28      | 00 | H |   | 93016-0500M | ታማኑ<br>NUT                              | 01       | NS120A,140A          |     |                         |  |
| N                                     | 29      | 00 |   |   | 3B705-2430M | キャップ C,ボール ジョイント<br>CAP C,BALL JOINT    | 01       | NS120A,140A          |     |                         |  |
| N                                     | 30      | 00 |   |   | 91013-0625M | жл ⊾<br>BOLT                            | 01       | NS120A,140A          |     |                         |  |
| N                                     | 31      | 00 | Η |   | 93013-0600M | ナット<br>NUT                              | 02       | NS120A,140A          |     |                         |  |
| N                                     | 32      | 00 | H |   | 3B763-7340M | ダンバ,ストツバ<br>DAMPER,STOPPER              | 02       | NS120A,140A          |     |                         |  |
| N                                     | 33      | 00 | H |   | 3B783-7150M | ケーブル ジョイント<br>CABLE JOINT               | 01       | NS120A,140A          |     |                         |  |
| N                                     | 34      | 00 | H |   | 35383-7190M | ワッシャ,8.5-18-1.6<br>WASHER,8.5-18-1.6    | 01       | NS120A,140A          | 1   |                         |  |
| N                                     | 35      | 00 |   |   | 95163-0800M | R ビン, D=8<br>R-PIN, D=8                 | 01       | N5120A,140A          |     |                         |  |
| N                                     | 36      | 00 | H |   | 91013-0620M | ボルト<br>BOLT                             | 01       | NS120A,140A          |     |                         |  |
|                                       |         |    |   |   |             |                                         |          |                      |     |                         |  |
|                                       |         |    |   |   |             |                                         |          |                      |     |                         |  |
| · · · · · · · · · · · · · · · · · · · |         | _  | - |   |             |                                         |          |                      |     |                         |  |