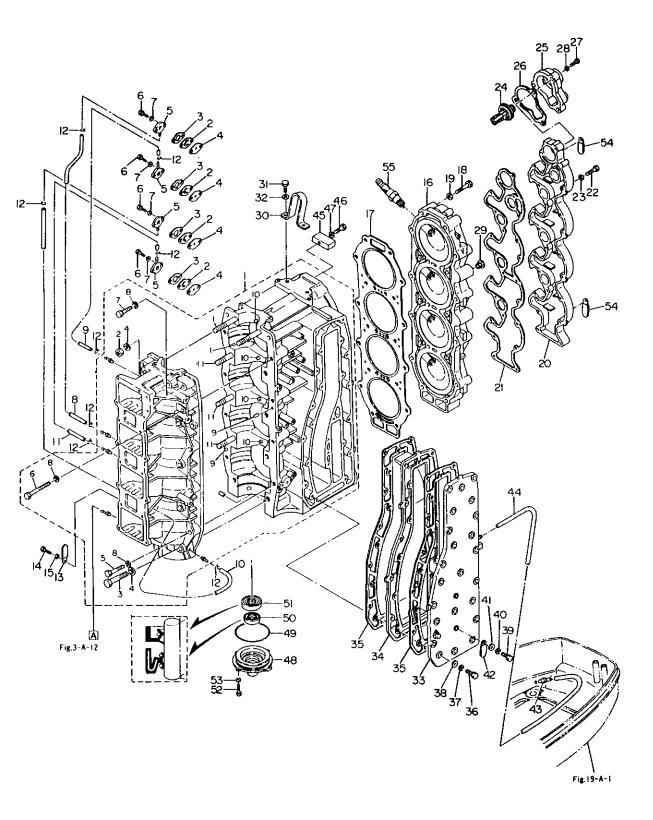

#### ۶۰٫۷۷۶ مرکز کری FIG. 1-A CYLINDER CRANK CASE ASS'Y

| <b>区</b> 分 | 見出者    |    |                  |   | 品番号         | 部品名称                                              | 個数       | 機種                    | 互换性 | 採廃号機<br>APP.MOTOR |
|------------|--------|----|------------------|---|-------------|---------------------------------------------------|----------|-----------------------|-----|-------------------|
| NC         | REF.NG | D. |                  | Р | ART NO.     | PART NAME                                         | Q'<br>TY | /特 記<br>MODEL/REMARKS | ICA | SERIAL NO.        |
| N          | 1      | 00 |                  |   | SC701-1002M | シリンダ クランク ケース アツシ<br>CYLINDER。CRANK CASE<br>ASS`Y | 01       | NS120A,140A           |     |                   |
| N          |        | 01 |                  |   | 9153E-1065M | スタツド ボルト<br>STUD BOLT                             | 02       | NS120A,140A           |     |                   |
| N          |        | 02 | $\left  \right $ |   | 9301D-1000M | ナット<br>NUT                                        | 05       | NS120A,140A           |     |                   |
| N          |        | 03 | -                |   | 9161F-1065M | жль<br>BOLT                                       | 05       | NS120A,140A           |     |                   |
| N          |        | 04 | H                |   | 3B701-1160M | 79327,10.5-20-3.2<br>WASHER,10.5-20-3.2           | 10       | NS120A,140A           |     |                   |
| N          |        | 05 | -                |   | 9161E-0850M | ポルト<br>BOLT                                       | 09       | N5120A,140A           |     |                   |
| N          |        | 06 | H                |   | 9161E-0865M | ボルト<br>BOLT                                       | 01       | NS120A,140A           |     |                   |
| N          |        | 07 | -                |   | 9161E-0840M | ボルト<br>BOLT                                       | 02       | NS120A,140A           |     |                   |
| N          |        | 08 |                  |   | 34501-0150M | ワッシャ,8.5-19.5-3.2<br>WASHER,8.5-19.5-3.2          | 12       | N5120A,140A           |     |                   |
| N          |        | 09 | -                |   | 34501-1110M | ダウエル ビン,6-12<br>DOWEL PIN,6-12                    | 02       | NS120A,140A           |     |                   |
| N          |        | 10 | -                |   | 34500-1170M | ダウエル ピン・メイン ペアリング<br>DOWEL PIN, MAIN BEARING      | 04       | NS120A,140A           |     |                   |
| N          |        | 11 |                  |   | 9153E-1055M | スタッド ボルト<br>STUD BOLT                             | 03       | NS120A,140A           |     |                   |
| N          | 2      | 00 |                  |   | 3C701-1510M | チェック バルブ B<br>CHECK VALVE B                       | 04       | NS120A,140A           |     |                   |
| N          | 3      | 00 |                  |   | 3C701-1530M | ガスケット A, チェック バルブ<br>GASKET A, CHECK VALVE        | 04       | NS120A,140A           |     |                   |
| N          | 4      | 00 |                  |   | 3C701-1540M | ガスケット B, チェック バルブ<br>GASKET B, CHECK VALVE        | 04       | N5120A,140A           |     |                   |
| N          | 5      | 00 | H                |   | 35301-1520M | キャップ, チェック バルブ<br>CAP, CHECK VALVE                | 04       | N5120A,140A           |     |                   |
| N          | 6      | 00 | H                |   | 91013-0525M | ボルト<br>BOLT                                       | 08       | NS120A,140A           |     |                   |
| N          | 7      | 00 | $\left  \right $ |   | 94013-0500M | ワッシャ<br>WASHER                                    | 08       | NS120A,140A           |     |                   |
|            |        |    | $\prod$          | Ш | <u> </u>    |                                                   |          | I                     |     | I                 |

#### الجاري المحالي محالي محالي محالي محالي المحالي محالي محال محالي مح

# المال ال FIG. 1-A CYLINDER CRANK CASE ASS'Y

| FIG. I A CILINDER, CHARK CASE ASS I |         |     |                    |             |                                                     |          |                       |     |                         |  |
|-------------------------------------|---------|-----|--------------------|-------------|-----------------------------------------------------|----------|-----------------------|-----|-------------------------|--|
| 区分                                  | 見出番り    | 号   |                    | 部品番号        | 部品名称                                                | 個数<br>0' | <b>機種</b><br>/特記      | 互換性 | 採廃号機<br>APP.MOTOR       |  |
| NC                                  | REF.NO. | .   |                    | PART NO.    | PART NAME                                           | Q'<br>ТҮ | /特 記<br>MODEL/REMARKS | ICA | APP.MOTOR<br>SERIAL NO. |  |
| N                                   | 8 (     | 00- |                    | 98073-0220M | ルブリケーション バイブ A<br>LUBRICATION PIPE A                | 01       | N5120A,140A           |     |                         |  |
| N                                   | 9 (     | 00  |                    | 98073-0320M | ルブリケーション バイブ B<br>LUBRICATION PIPE B                | 01       | NS120A,140A           |     |                         |  |
| N                                   | 10      | 00  |                    | 98073-0410M | ルブリケーション バイブ C<br>LUBRICATION PIPE C                | 01       | NS120A,140A           |     |                         |  |
| N                                   | 11      | 00  |                    | 98073-0210M | ルブリケーション バイブ D<br>LUBRICATION PIPE D                | 01       | NS120A,140A           |     |                         |  |
| N                                   | 12      | 00  |                    | 33801-1330M | クリップ<br>CLIP                                        | 08       | N5120A,140A           |     |                         |  |
| N                                   | 13      | 00  | $\left\  \right\ $ | 30906-9720M | クランプ,6.5-47.5P<br>CLAMP,6.5-47.5P                   | 01       | NS120A,140A           |     |                         |  |
| N                                   | 14      | 00  |                    | 91013-0612M | ボルト<br>BOLT                                         | 01       | NS120A,140A           |     |                         |  |
| N                                   | 15      | 00  |                    | 94133-0600M | スプリング ワツシヤ<br>SPRING WASHER                         | 01       | NS120A,140A           |     |                         |  |
| N                                   | 16      | 00  |                    | SC701-0020M | シリンダ ヘツド<br>CYLINDER HEAD                           | 01       | NS120A,140A           |     |                         |  |
| N                                   | 17      | 00  | -                  | 3С701-0050М | ガスケツト、シリング ヘツド<br>GASKET,CYLINDER HEAD              | 01       | NS120A,140A           |     |                         |  |
| N                                   | 18      | 00  | $\left  \right $   | 9161F-0860M | ボルト<br>BOLT                                         | 21       | NS120A,140A           |     |                         |  |
| N                                   | 19      | 00  | -                  | 34501-0150M | ワッシャ、8.5-19.5-3.2<br>WASHER,8.5-19.5-3.2            | 21       | NS120A,140A           |     |                         |  |
| N                                   | 20      | 00  |                    | SC701-0210M | カバー、シリンダ ヘッド<br>COVER,CYLINDER HEAD                 | 01       | NS120A,140A           |     |                         |  |
| N                                   | 21      | 00  |                    | 3C701-0240M | ガスケット、シリング ヘッド カバー<br>GASKET,CYLINDER HEAD<br>COVER | 01       | NS120A,140A           |     |                         |  |
| N                                   | 22      | 00  |                    | 9101D-0635M | жль<br>BOLT                                         | 20       | N5120A,140A           |     |                         |  |
| N                                   | 23      | 00  | H                  | 94130-0600M | スプリング ワツシヤ<br>SPRING WASHER                         | 20       | NS120A,140A           |     |                         |  |
| N                                   | 24      | 00  | -                  | 3C701-0300M | サーモスタット(PRV)<br>THERMOSTAT (PRV)                    | 01       | NS120A,140A           |     |                         |  |
| N                                   | 25      | 00  |                    | SB701-0310M | キャップ, サーモスタット<br>CAP, THERMOSTAT                    | 01       | NS120A,140A           |     |                         |  |
|                                     |         |     |                    |             |                                                     |          |                       |     |                         |  |

## والا المالي الم

# 

| 区分 | 見出番    | 号  |   | 剖 | 15 品番号               | 部品名称                                        | 個数       | 機種                    | 互换性   | 採廃号機                    |  |
|----|--------|----|---|---|----------------------|---------------------------------------------|----------|-----------------------|-------|-------------------------|--|
| NC | REF.NO |    |   | F | PART NO.             | PART NAME                                   | Q'<br>TY | /特 記<br>MODEL/REMARKS | I C A | APP.MOTOR<br>SERIAL NO. |  |
| N  | 26     | 00 |   |   | 35301-0320M          | ガスケツト,サーモスタツト キャツブ<br>GASKET,THERMOSTAT CAP | 01       | NS120A,140A           |       |                         |  |
| N  | 27     | 00 |   |   | 91013-06 <b>4</b> 5M | ポルト<br>BOLT                                 | 03       | N5120A,140A           |       |                         |  |
| N  | 28     | 00 | - |   | 94133-0600M          | スプリング ワッシャ<br>SPRING WASHER                 | 03       | NS120A,140A           |       |                         |  |
| N  | 29     | 00 |   |   | 3B701-0460M          | 7 <i>90</i><br>PLUG                         | 01       | NS120A,140A           |       |                         |  |
| N  | 30     | 00 | ┥ |   | SC701-5130M          | ハンガ<br>HANGER                               | 01       | NS120A,140A           |       |                         |  |
| N  | 31     | 00 |   |   | 9101B-0820M          | ポルト<br>BOLT                                 | 02       | NS120A,140A           |       |                         |  |
| N  | 32     | 00 |   |   | 9413U-0800M          | スプリング ワツシャ<br>SPRING WASHER                 | 02       | NS120A,140A           |       |                         |  |
| N  | 33     | 00 |   |   | SC702-3000M          | ェキゾースト カバー,アウタ<br>EXHAUST COVER,OUTER       | 01       | NS120A,140A           |       |                         |  |
| N  | 34     | 00 | - |   | 3C702-3020M          | エキゾースト カバー,インナ<br>EXHAUST COVER,INNER       | 01       | NS120A,140A           |       |                         |  |
| N  | 35     | 00 | - |   | 3C702-3050M          | ガスケツト,エキゾースト カバー<br>GASKET,EXHAUST COVER    | 02       | NS120A,140A           |       |                         |  |
| N  | 36     | 00 | - |   | 9101D-0835M          | ボルト<br>BOLT                                 | 23       | NS120A,140A           |       |                         |  |
| N  | 37     | 00 |   |   | 9413U-0800M          | スプリング ワツシヤ<br>SPRING WASHER                 | 23       | NS120A,140A           |       |                         |  |
| N  | 38     | 00 |   |   | 9401D-0800M          | ワツシャ<br>WASHER                              | 23       | NS120A,140A           |       |                         |  |
| N  | 39     | 00 |   |   | 9101B-0630M          | ボルト<br>BOL T                                | 02       | NS120A,140A           |       |                         |  |
| N  | 40     | 00 | - |   | 9413U-0600M          | スプリング ワッシャ<br>SPRING WASHER                 | 02       | NS120A,140A           |       |                         |  |
| N  | 41     | 00 | - |   | 9401D-0600M          | ワッシャ<br>WASHER                              | 02       | NS120A,140A           |       |                         |  |
| N  | 42     | 00 | - |   | 30906-9720M          | クランプ,6.5-47.5P<br>CLAMP,6.5-47.5P           | 01       | NS120A,140A           |       |                         |  |
| N  | 43     | 00 |   |   | 35301-1380M          | ウオータ ニツブル<br>WATER NIPPLE                   | 01       | NS120A,140A           |       |                         |  |
| N  | 44     | 00 |   |   | 98105-0480M          | パイプ,ウオータ ニツブル<br>PIPE,WATER NIPPLE          | 01       | N5120A,140A           |       |                         |  |

# シリンダ クランクケースアツシ FIG. 1-A CYLINDER。CRANK CASE ASS'Y

| IG. I A CILINDEN, CIMAR CASE ASS I |       |    |    |   |        |                 |                                                    |          |                                          |       |                         |
|------------------------------------|-------|----|----|---|--------|-----------------|----------------------------------------------------|----------|------------------------------------------|-------|-------------------------|
| 区分                                 | 見出る   | 号  |    | 剖 | ß 品 摧  | \$ 号            | 部品名称                                               | 個數       | 機種                                       | 互换性   | 採廃号機<br>APP_MOIOR       |
| NC                                 | REF.N | ο. |    | F | ART    | NO.             | PART NAME                                          | Q'<br>TY | /特 記<br>MODEL/REMARKS                    | I C A | APP.MOTOR<br>SERIAL NO. |
| N                                  | 45    | 00 |    |   | 3B760- | -2180M          | デノード<br>ANODE                                      | 01       | NS120A,140A                              |       |                         |
| N                                  | 46    | 00 |    |   | 91013- | -0630M          | ポルト<br>BOLT                                        | 01       | NS120A,140A                              |       |                         |
| N                                  | 47    | 00 | -  |   | 94013- | -0 <b>600M</b>  | フツシャ<br>WASHER                                     | 01       | NS120A,140A                              |       |                         |
| N                                  | 48    | 00 |    |   | 38701- | - <b>29</b> 10M | ロワ ヘッド <i>,クランク ケース</i><br>LOWER HEAD,CRANK CASE   | 01       | NS120A,140A                              |       |                         |
| N                                  | 49    | 00 |    |   | 17100- | -0 <b>530</b> M | ローリング,2-74.5<br>O-RING,2-74.5                      | 01       | NS120A,140A                              |       |                         |
| N                                  | 50    | 00 | -  |   | 3C701- | -2150M          | オイル シール,19.6-35-10<br>OIL SEAL,19.6-35-10          | 01       | NS120A,140A                              |       |                         |
| N                                  | 51    | 00 |    |   | 3B700- | -1 <b>2</b> 10M | オイル シール,35-58-9<br>OIL SEAL,35-58-9                | 01       | NS120A,140A                              |       |                         |
| N                                  | 52    | 00 |    |   | 91013- | -0620M          | ボルト<br>BOLT                                        | 02       | NS120A,140A                              |       |                         |
| N                                  | 53    | 00 |    |   | 94133- | -0600M          | スプリング ワツシヤ<br>SPRING WASHER                        | 02       | N5120A,140A                              |       |                         |
| N                                  | 54    | 00 |    |   | 30906- | -9720M          | <i>рэут,</i> 6.5-47.5Р<br>CLAMP,6.5-47.5Р          | 02       | NS120A,140A                              |       |                         |
| N                                  | 55    | 00 |    |   | 97010- | -100 <b>9</b> M | スパーク プラグ<br>SPARK PLUG                             | AR       | NS120A,140A<br>NGK,B8HS-10               |       |                         |
| N                                  |       |    | -  |   | 97010  | -4012M          | スパーク ブラグ<br>SPARK PLUG                             | AR       | NS120A,140A<br>CHAMPION,L-7<br>8(GAP1.0) |       |                         |
| N                                  |       |    |    |   | 97010- | -1016M          | スパーク ブラグ(レジスタンス)<br>SPARK PLUG(WITH<br>RESISTANCE) | AR       | NS120A,140A<br>NGK,BR8HS-10              |       |                         |
|                                    |       |    |    |   |        |                 |                                                    |          |                                          |       |                         |
|                                    |       |    |    |   |        |                 |                                                    |          |                                          |       |                         |
|                                    |       |    |    |   |        |                 |                                                    |          |                                          |       |                         |
|                                    |       |    |    |   |        |                 |                                                    |          | 1                                        |       |                         |
| i.                                 |       |    |    |   |        |                 |                                                    |          |                                          |       |                         |
|                                    | 1     | 1  | 11 |   | 1      |                 |                                                    |          |                                          | 4     |                         |