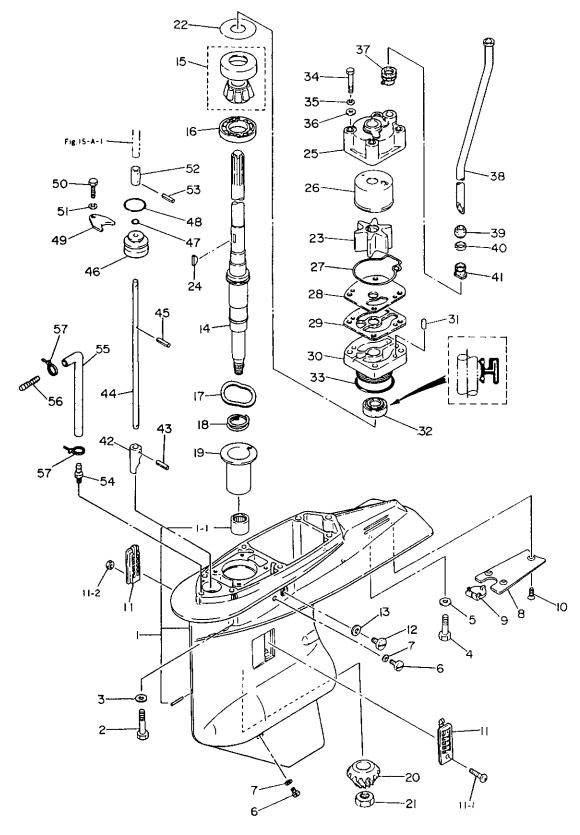

### 目 次 CONTENTS

| FIG. | 1-A  | یال کے کرمی کے کرمی کی                                  | 2     |
|------|------|---------------------------------------------------------------------------------------------|-------|
| FIG. | 2-A  | ビストン クランクシヤフト<br>PISTON CRANK SHAFT                                                         | 10    |
| FIG. | 3-A  | インレット リードバルブ<br>INLET REED VALVE                                                            | 14    |
| FIG. | 4-A  | エアサイレンサ<br>AIR SILENCER                                                                     | 16    |
| FIG. | 5-A  | *۲۶۶۶<br>CARBURETOR                                                                         | 20    |
| FIG. | 6-A  | フュェルボンブ<br>FUEL PUMP                                                                        | 24    |
| FIG. | 7-A  | х¤эгл<br>THROTTLE                                                                           | 28    |
| FIG. | 8-a  | マグネト スタータモータ<br>MAGNETO STARTER MOTOR                                                       | 32    |
| FIG. | 9-a  | ェレクトリツクスタータ(C.D.ユニツト)<br>ELECTRIC STARTER(C.D.UNIT)                                         | 38    |
| FIG. | 10-A | ェレクトリツクスタータ(ダイヤグラム)<br>ELECTRIC STARTER(DIAGRAM)                                            | 42    |
| FIG. | 11-A | สานสะวร<br>01L PUMP                                                                         | 48    |
| FIG. | 12-A | ドライブシャフトハウジング<br>DRIVE SHAFT HOUSING                                                        | 54    |
| FIG. | 13-A | ギャケース(ドライブシヤフト)<br>GEAR CASE(DRIVE SHAFT)                                                   | 58    |
| FIG. | 14-A | ギャケース (プロペラシャフト)<br>GEAR CASE (PROPELLER SHAFT)                                             | 66    |
| FIG. | 15-A | <sup>ي</sup> ته<br>SHIFT                                                                    | 70    |
| FIG. | 16-A | プラケツト<br>BRACKET                                                                            | 74    |
| FIG. | 17-A | パワートリム&チルトプツシ<br>POWER TRIM&TILT ASS'Y                                                      | 80    |
| FIG. |      | パワートリム&チルト<br>POWER TRIM&TILT                                                               | 82    |
| -    |      | иренали-<br>LOWER MOTOR COVER                                                               | 90    |
|      | 20-A | アッパモーターカバー<br>UPPER MOTOR COVER                                                             | 96    |
| ·    | 21-A | セバレートフユエルタンク アクセサリー<br>SEPARATE (REMOTE) FUEL TANK ACCESSORIES                              | 100   |
| -    | 22-A | $\pi 7 \ge 3 \pm n \pi - 9(1) = 7 \pm 9 = (3 - 9)$<br>OPTIONAL PARTS(1) ACCESSORIES (METER) |       |
| -    | 23-A | $\pi 7 \ge 3 \pm 100$ (2) $\pi 7 \pm 10$<br>OPTIONAL PARTS (2) ACCESSORIES                  |       |
| -    | 23-В | オブショナルバーツ(2)アクセナリー<br>OPTIONAL PARTS(2)ACCESSORIES                                          |       |
| -    | 24-A | 475=3+34x-3(3) $72=2+3=(4-1)OPTIONAL PARTS(3) ACCESSORIES (AUTO AIR VENT)$                  |       |
|      |      | PART NUMBER INDEX                                                                           |       |
|      |      |                                                                                             | • • • |