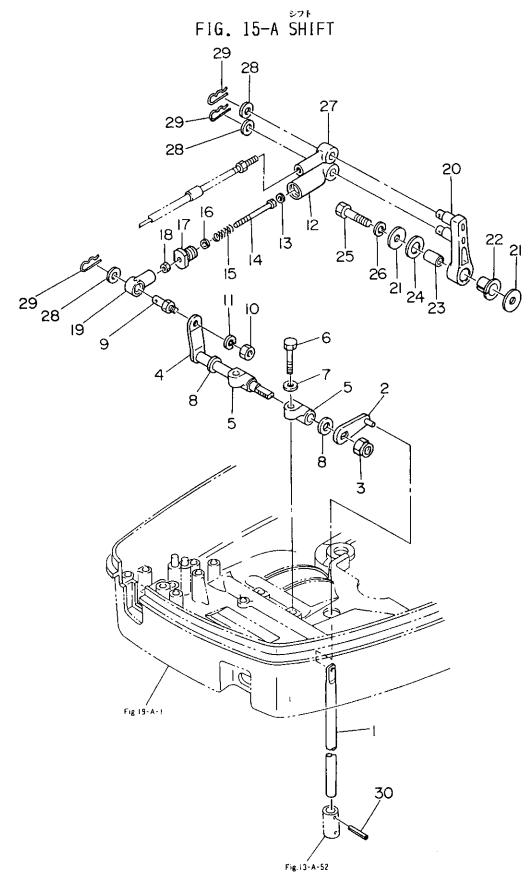

### 目 次 CONTENTS

| FIG. | 1-A  | یال کے کرمی کے کرمی کی                                  | 2     |
|------|------|---------------------------------------------------------------------------------------------|-------|
| FIG. | 2-A  | ビストン クランクシヤフト<br>PISTON CRANK SHAFT                                                         | 10    |
| FIG. | 3-A  | インレット リードバルブ<br>INLET REED VALVE                                                            | 14    |
| FIG. | 4-A  | エアサイレンサ<br>AIR SILENCER                                                                     | 16    |
| FIG. | 5-A  | *۲۶۶۶<br>CARBURETOR                                                                         | 20    |
| FIG. | 6-A  | フュェルボンブ<br>FUEL PUMP                                                                        | 24    |
| FIG. | 7-A  | х¤эгл<br>THROTTLE                                                                           | 28    |
| FIG. | 8-a  | マグネト スタータモータ<br>MAGNETO STARTER MOTOR                                                       | 32    |
| FIG. | 9-a  | ェレクトリツクスタータ(C.D.ユニツト)<br>ELECTRIC STARTER(C.D.UNIT)                                         | 38    |
| FIG. | 10-A | ェレクトリツクスタータ(ダイヤグラム)<br>ELECTRIC STARTER(DIAGRAM)                                            | 42    |
| FIG. | 11-A | สานสะวร<br>01L PUMP                                                                         | 48    |
| FIG. | 12-A | ドライブシャフトハウジング<br>DRIVE SHAFT HOUSING                                                        | 54    |
| FIG. | 13-A | ギャケース(ドライブシヤフト)<br>GEAR CASE(DRIVE SHAFT)                                                   | 58    |
| FIG. | 14-A | ギャケース (プロペラシャフト)<br>GEAR CASE (PROPELLER SHAFT)                                             | 66    |
| FIG. | 15-A | <sup>ي</sup> ته<br>SHIFT                                                                    | 70    |
| FIG. | 16-A | プラケツト<br>BRACKET                                                                            | 74    |
| FIG. | 17-A | パワートリム&チルトプツシ<br>POWER TRIM&TILT ASS'Y                                                      | 80    |
| FIG. |      | パワートリム&チルト<br>POWER TRIM&TILT                                                               | 82    |
| -    |      | иренали-<br>LOWER MOTOR COVER                                                               | 90    |
|      | 20-A | アッパモーターカバー<br>UPPER MOTOR COVER                                                             | 96    |
| ·    | 21-A | セバレートフユエルタンク アクセサリー<br>SEPARATE (REMOTE) FUEL TANK ACCESSORIES                              | 100   |
| -    | 22-A | $\pi 7 \ge 3 \pm n \pi - 9(1) = 7 \pm 9 = (3 - 9)$<br>OPTIONAL PARTS(1) ACCESSORIES (METER) |       |
| -    | 23-A | $\pi 7 \ge 3 \pm 100$ (2) $\pi 7 \pm 10$<br>OPTIONAL PARTS (2) ACCESSORIES                  |       |
| -    | 23-В | オブショナルバーツ(2)アクセナリー<br>OPTIONAL PARTS(2)ACCESSORIES                                          |       |
| -    | 24-A | 475=3+34x-3(3) $72=2+3=(4-1)OPTIONAL PARTS(3) ACCESSORIES (AUTO AIR VENT)$                  |       |
|      |      | PART NUMBER INDEX                                                                           |       |
|      |      |                                                                                             | • • • |