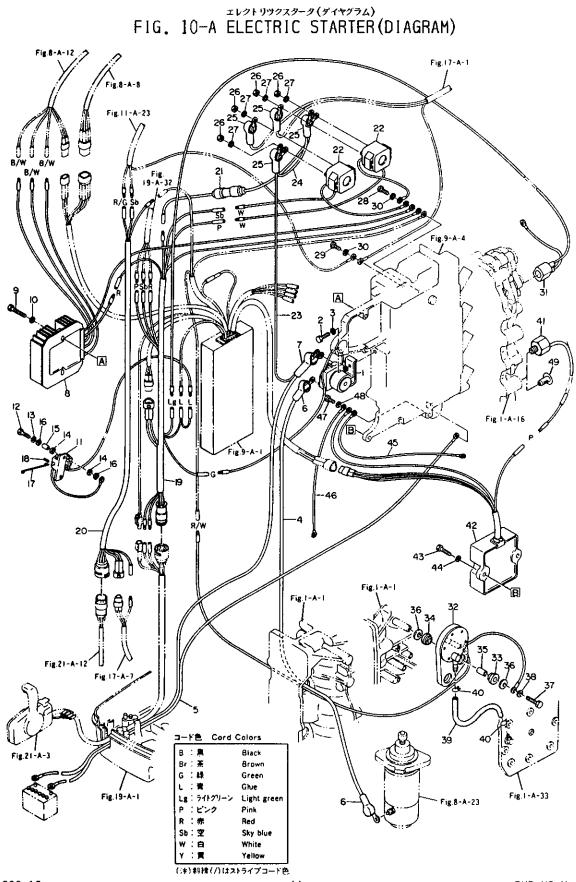

### 目 次 CONTENTS

| FIG. | 1-A  | یال کے کرمی کے کرمی کی                                  | 2     |
|------|------|---------------------------------------------------------------------------------------------|-------|
| FIG. | 2-A  | ビストン クランクシヤフト<br>PISTON CRANK SHAFT                                                         | 10    |
| FIG. | 3-A  | インレット リードバルブ<br>INLET REED VALVE                                                            | 14    |
| FIG. | 4-A  | エアサイレンサ<br>AIR SILENCER                                                                     | 16    |
| FIG. | 5-A  | *۲۶۶۶<br>CARBURETOR                                                                         | 20    |
| FIG. | 6-A  | フュェルボンブ<br>FUEL PUMP                                                                        | 24    |
| FIG. | 7-A  | х¤эгл<br>THROTTLE                                                                           | 28    |
| FIG. | 8-a  | マグネト スタータモータ<br>MAGNETO STARTER MOTOR                                                       | 32    |
| FIG. | 9-a  | ェレクトリツクスタータ(C.D.ユニツト)<br>ELECTRIC STARTER(C.D.UNIT)                                         | 38    |
| FIG. | 10-A | ェレクトリツクスタータ(ダイヤグラム)<br>ELECTRIC STARTER(DIAGRAM)                                            | 42    |
| FIG. | 11-A | สานสะวร<br>01L PUMP                                                                         | 48    |
| FIG. | 12-A | ドライブシャフトハウジング<br>DRIVE SHAFT HOUSING                                                        | 54    |
| FIG. | 13-A | ギャケース(ドライブシヤフト)<br>GEAR CASE(DRIVE SHAFT)                                                   | 58    |
| FIG. | 14-A | ギャケース (プロペラシャフト)<br>GEAR CASE (PROPELLER SHAFT)                                             | 66    |
| FIG. | 15-A | <sup>ي</sup> ته<br>SHIFT                                                                    | 70    |
| FIG. | 16-A | プラケツト<br>BRACKET                                                                            | 74    |
| FIG. | 17-A | パワートリム&チルトプツシ<br>POWER TRIM&TILT ASS'Y                                                      | 80    |
| FIG. |      | パワートリム&チルト<br>POWER TRIM&TILT                                                               | 82    |
| -    |      | иренали-<br>LOWER MOTOR COVER                                                               | 90    |
|      | 20-A | アッパモーターカバー<br>UPPER MOTOR COVER                                                             | 96    |
| ·    | 21-A | セバレートフユエルタンク アクセサリー<br>SEPARATE (REMOTE) FUEL TANK ACCESSORIES                              | 100   |
| -    | 22-A | $\pi 7 \ge 3 \pm n \pi - 9(1) = 7 \pm 9 = (3 - 9)$<br>OPTIONAL PARTS(1) ACCESSORIES (METER) |       |
| -    | 23-A | $\pi 7 \ge 3 \pm 100$ (2) $\pi 7 \pm 10$<br>OPTIONAL PARTS (2) ACCESSORIES                  |       |
| -    | 23-В | オブショナルバーツ(2)アクセナリー<br>OPTIONAL PARTS(2)ACCESSORIES                                          |       |
| -    | 24-A | 475=3+34x-3(3) $72=2+3=(4-1)OPTIONAL PARTS(3) ACCESSORIES (AUTO AIR VENT)$                  |       |
|      |      | PART NUMBER INDEX                                                                           |       |
|      |      |                                                                                             | • • • |