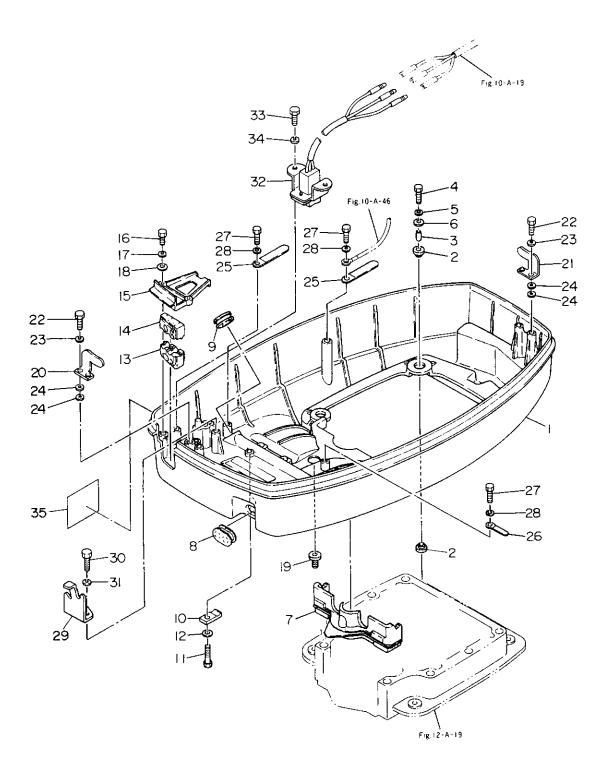

|                       |     |                                 |
|    |         |    |                  |    |             |                                               |          |                       |     |                                 |
|    |         |    |                  |    |             |                                               |          |                       |     |                                 |
|    |         |    |                  |    |             |                                               |          |                       |     |                                 |
|    |         |    |                  |    |             |                                               |          |                       |     |                                 |



IG. 19-A LOWER MOTOR COVER

| 区分  | 見出者    | 号  |    | 剖 | 品番号         | 部品名称                                                            | 個数<br>Q' | 機 種<br>/特 記<br>MODEL/REMARKS | 互換性 | 採廃号機<br>APP.MOTOR<br>SERIAL NO. |
|-----|--------|----|----|---|-------------|-----------------------------------------------------------------|----------|------------------------------|-----|---------------------------------|
| N C | REF.NO | ). |    | Р | ART NO.     | PART NAME                                                       | Q'<br>TY | MODEL/REMARKS                | 104 | SERIAL NO.                      |
| N   | 1      | 00 |    |   | NC767-1000M | ロワ モータ カバー<br>LOWER MOTOR COVER                                 | 01       | NS120A,140A                  |     |