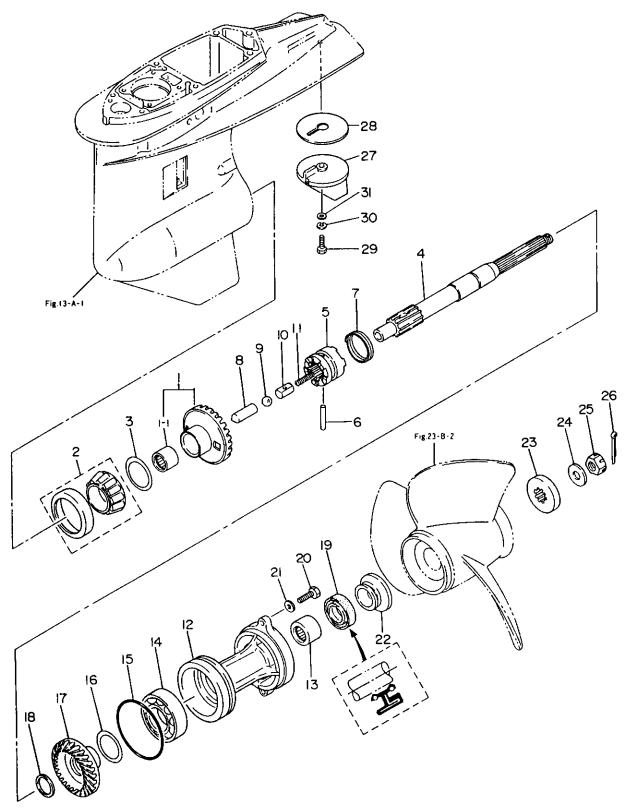

### 目 次 CONTENTS

| FIG. | 1-A  | یال کے کرمی کے کرمی کی                                  | 2     |
|------|------|---------------------------------------------------------------------------------------------|-------|
| FIG. | 2-A  | ビストン クランクシヤフト<br>PISTON CRANK SHAFT                                                         | 10    |
| FIG. | 3-A  | インレット リードバルブ<br>INLET REED VALVE                                                            | 14    |
| FIG. | 4-A  | エアサイレンサ<br>AIR SILENCER                                                                     | 16    |
| FIG. | 5-A  | *۲۶۶۶<br>CARBURETOR                                                                         | 20    |
| FIG. | 6-A  | フュェルボンブ<br>FUEL PUMP                                                                        | 24    |
| FIG. | 7-A  | х¤эгл<br>THROTTLE                                                                           | 28    |
| FIG. | 8-a  | マグネト スタータモータ<br>MAGNETO STARTER MOTOR                                                       | 32    |
| FIG. | 9-a  | ェレクトリツクスタータ(C.D.ユニツト)<br>ELECTRIC STARTER(C.D.UNIT)                                         | 38    |
| FIG. | 10-A | ェレクトリツクスタータ(ダイヤグラム)<br>ELECTRIC STARTER(DIAGRAM)                                            | 42    |
| FIG. | 11-A | สานสะวร<br>01L PUMP                                                                         | 48    |
| FIG. | 12-A | ドライブシャフトハウジング<br>DRIVE SHAFT HOUSING                                                        | 54    |
| FIG. | 13-A | ギャケース(ドライブシヤフト)<br>GEAR CASE(DRIVE SHAFT)                                                   | 58    |
| FIG. | 14-A | ギャケース (プロペラシャフト)<br>GEAR CASE (PROPELLER SHAFT)                                             | 66    |
| FIG. | 15-A | <sup>ي</sup> ته<br>SHIFT                                                                    | 70    |
| FIG. | 16-A | プラケツト<br>BRACKET                                                                            | 74    |
| FIG. | 17-A | パワートリム&チルトプツシ<br>POWER TRIM&TILT ASS'Y                                                      | 80    |
| FIG. |      | パワートリム&チルト<br>POWER TRIM&TILT                                                               | 82    |
| -    |      | иренали-<br>LOWER MOTOR COVER                                                               | 90    |
|      | 20-A | アッパモーターカバー<br>UPPER MOTOR COVER                                                             | 96    |
| ·    | 21-A | セバレートフユエルタンク アクセサリー<br>SEPARATE (REMOTE) FUEL TANK ACCESSORIES                              | 100   |
| -    | 22-A | $\pi 7 \ge 3 \pm n \pi - 9(1) = 7 \pm 9 = (3 - 9)$<br>OPTIONAL PARTS(1) ACCESSORIES (METER) |       |
| -    | 23-A | $\pi 7 \ge 3 \pm 100$ (2) $\pi 7 \pm 10$<br>OPTIONAL PARTS (2) ACCESSORIES                  |       |
| -    | 23-В | オブショナルバーツ(2)アクセナリー<br>OPTIONAL PARTS(2)ACCESSORIES                                          |       |
| -    | 24-A | 475=3+34x-3(3) $72=2+3=(4-1)OPTIONAL PARTS(3) ACCESSORIES (AUTO AIR VENT)$                  |       |
|      |      | PART NUMBER INDEX                                                                           |       |
|      |      |                                                                                             | • • • |