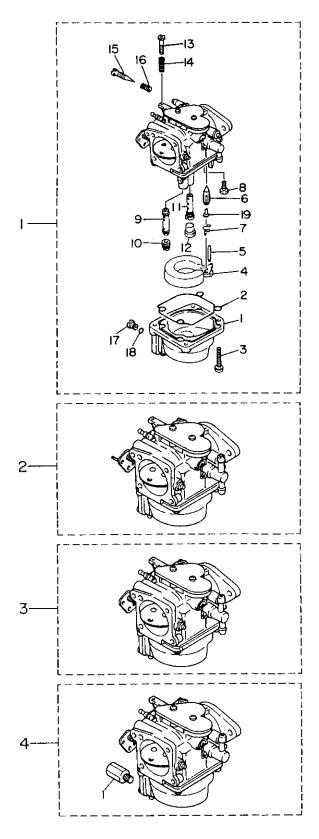

## FIG. 5-A CARBURETOR

| 区分  | 見出番号    |                      | 币品 番 号      | 部品名称                                    | 個数<br>Q<br>TY | 機 種<br>/特 記<br>MODEL/REMARKS | 互換性 | 採廃号機<br>APP.MOTOR<br>SERIAL NO. |  |
|-----|---------|----------------------|-------------|-----------------------------------------|---------------|------------------------------|-----|---------------------------------|--|
| N C | REF.NO. | 1                    | PART NO.    | PART NAME                               | ΤΥ            | MODEL/REMARKS                | ICA | SENTAL NO.                      |  |
| N   | 1 00    | ,<br>       <br>     | 3E003-2000M | キャブレタ アツバ ブツシ<br>CARBURETOR UPPER ASS`Y | 01            | NS120A                       |     |                                 |  |
| N   |         |                      | 3C703-2000M | キャプレタ プツバ プツシ<br>CARBURETOR UPPER ASS`Y | 01            | NS140A                       |     |                                 |  |
| N   | 01      |                      | 35303-2210M | フロート チャンバー<br>FLOAT CHAMBER             | 04            | NS120A,140A                  |     |                                 |  |
| N   | 02      | 2                    | 34603-2220M | ロリング,フロート チャンバー<br>O-RING,FLOAT CHAMBER | 04            | NS120A,140A                  |     |                                 |  |
| N   | 08      | 3                    | 9225G-6414M | スクリユ<br>SCREW                           | 16            | NS120A,140A                  |     |                                 |  |
| N   | 04      | ₄┃ <mark>┝</mark> ┫┃ | 34603-2310M | フロート<br>FLOAT                           | 04            | NS120A,140A                  |     |                                 |  |
| N   | 05      | ₅╎┝┥╎                | 34603-2320M | アーム ビン,フロート<br>ARM PIN,FLOAT            | 04            | NS120A,140A                  |     |                                 |  |
| N   | 06      | 5 H                  | 34603-2400M | フロート バルプ<br>FLOAT VALVE                 | 04            | NS120A,140A                  |     |                                 |  |
| N   | 07      | 7                    | 34403-2440M | クリツブ<br>CL IP                           | 04            | NS120A,140A                  |     |                                 |  |
| N   | 08      | β                    | 9215D-0408M | スクリユ<br>SCREW                           | 04            | NS120A,140A                  |     |                                 |  |
| N   | 0       | 9        <br>9       | 3C703-2520M | メイン ノズル<br>MAIN NOZZLE                  | 04            | NS120A,140A                  |     |                                 |  |
| N   |         | 0                    | 3C703-2510M | メイン ジェット#162<br>MAIN JET#162            | 04            | NS120A,140A                  |     |                                 |  |
| N   | 1       |                      | 3C703-2550M | スロー ジェット#75<br>SLOW JET#75              | 04            | NS120A,140A                  |     |                                 |  |
| N   | 1       | 2                    | 34603-2560M | ラバー キャツブ<br>RUBBER CAP                  | 04            | NS120A,140A                  |     |                                 |  |
| N   | 1       | 3 -                  | 34603-2650M | ストツブ スクリユ(アツバ)<br>STOP SCREW(UPPER)     | 01            | NS120A,140A                  |     |                                 |  |
| N   | 1       | 4                    | 34603-2670M | スプリング A(アウバ)<br>SPRING A(UPPER)         | 01            | NS120A,140A                  |     |                                 |  |
| N   | 1       | 5 -                  | 34603-2660M | アジヤスト スクリユ<br>ADJUST SCREW              | 04            | NS120A,140A                  |     |                                 |  |
| N   | 1       | 6 –                  | 35303-2680M | スプリング B<br>SPRING B                     | 04            | NS120A,140A                  |     |                                 |  |
|     |         |                      |             |                                         |               |                              |     |                                 |  |

## FIG. 5-A CARBURETOR

| 区分 | 見出番     | 号  | 部品番号 |   | 8 品 番 号     | 部品名称                                                                               | 個數       | 機種                    | 互换性   | 採廃号機                    |
|----|---------|----|------|---|-------------|------------------------------------------------------------------------------------|----------|-----------------------|-------|-------------------------|
| NC | REF.NO. |    |      | F | PART NO.    | PART NAME                                                                          | Q'<br>TY | /特 記<br>MODEL/REMARKS | 1 C A | APP MOTOR<br>SERIAL NO. |
| N  | 1       |    |      |   | 34503-2920M | ドレン スクリュ( <del>ア</del> ツバノセカンドノサー<br>ド)<br>DRAIN<br>SCREW (UPPER/SECOND/THIRD<br>) | 03       | NS120A,140A           |       |                         |
| N  |         | 18 | H    |   | 33603-2930M | ガスケツト<br>GASKET                                                                    | 04       | NS120A,140A           |       |                         |
| N  |         | 19 | Η    |   | 33403-2420M | バルブ ビン<br>VALVE PIN                                                                | 04       | NS120A,140A           |       |                         |
| N  | 2       | 00 |      |   | 3C703-2040M | キャプレタ セカンド アツシ<br>CARBURETOR SECOND ASS'Y                                          | 01       | NS120A,140A           |       |                         |
| N  | 3       | 00 |      |   | 3C703-2050M | キャプレタ サード プツシ<br>CARBURETOR THIRD ASS'Y                                            | 01       | NS120A,140A           |       |                         |
| N  | 4       | 00 |      |   | 3C703-2100M | キャブレタ ロワ アツシ<br>CARBURETOR LOWER ASS'Y                                             | 01       | NS120A,140A           |       |                         |
| N  |         | 01 | -    |   | 3C703-2920M | ドレン スクリユ(ロワ)<br>DRAIN SCREW (LOWER)                                                | 01       | NS120A,140A           |       |                         |
|    |         |    |      |   |             |                                                                                    |          |                       |       |                         |