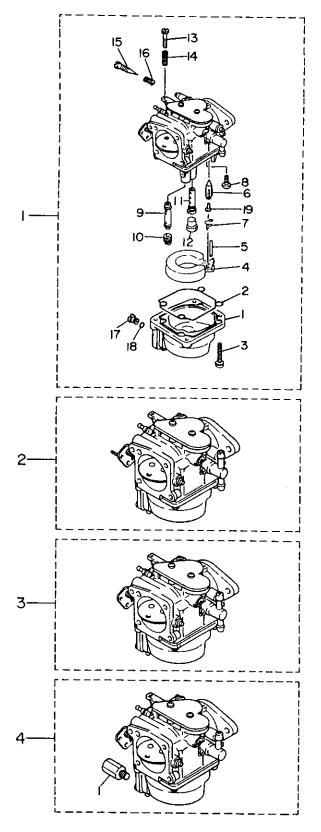

## FIG. 5-A CARBURETOR

| 区分  | 見出番号    |                      | 币品 番 号      | 部品名称                                    | 個数<br>Q<br>TY | 機 種<br>/特 記<br>MODEL/REMARKS | 互換性 | 採廃号機<br>APP.MOTOR<br>SERIAL NO. |  |
|-----|---------|----------------------|-------------|-----------------------------------------|---------------|------------------------------|-----|---------------------------------|--|
| N C | REF.NO. | 1                    | PART NO.    | PART NAME                               | ΤΥ            | MODEL/REMARKS                | ICA | SENTAL NO.                      |  |
| N   | 1 00    | ,<br>       <br>     | 3E003-2000M | キャブレタ アツバ ブツシ<br>CARBURETOR UPPER ASS`Y | 01            | NS120A                       |     |                                 |  |
| N   |         |                      | 3C703-2000M | キャプレタ プツバ プツシ<br>CARBURETOR UPPER ASS`Y | 01            | NS140A                       |     |                                 |  |
| N   | 01      |                      | 35303-2210M | フロート チャンバー<br>FLOAT CHAMBER             | 04            | NS120A,140A                  |     |                                 |  |
| N   | 02      | 2                    | 34603-2220M | ロリング,フロート チャンバー<br>O-RING,FLOAT CHAMBER | 04            | NS120A,140A                  |     |                                 |  |
| N   | 08      | 3                    | 9225G-6414M | スクリユ<br>SCREW                           | 16            | NS120A,140A                  |     |                                 |  |
| N   | 04      | ₄┃ <mark>┝</mark> ┫┃ | 34603-2310M | フロート<br>FLOAT                           | 04            | NS120A,140A                  |     |                                 |  |
| N   | 05      | ₅╎┝┥╎                | 34603-2320M | アーム ビン,フロート<br>ARM PIN,FLOAT            | 04            | NS120A,140A                  |     |                                 |  |
| N   | 06      | 5 H                  | 34603-2400M | フロート バルプ<br>FLOAT VALVE                 | 04            | NS120A,140A                  |     |                                 |  |
| N   | 07      | 7                    | 34403-2440M | クリツブ<br>CL IP                           | 04            | NS120A,140A                  |     |                                 |  |
| N   | 08      | β                    | 9215D-0408M | スクリユ<br>SCREW                           | 04            | NS120A,140A                  |     |                                 |  |
| N   | 0       | 9        <br>9       | 3C703-2520M | メイン ノズル<br>MAIN NOZZLE                  | 04            | NS120A,140A                  |     |                                 |  |
| N   |         | 0                    | 3C703-2510M | メイン ジェット#162<br>MAIN JET#162            | 04            | NS120A,140A                  |     |                                 |  |
| N   | 1       |                      | 3C703-2550M | スロー ジェット#75<br>SLOW JET#75              | 04            | NS120A,140A                  |     |                                 |  |
| N   | 1       | 2                    | 34603-2560M | ラバー キャツブ<br>RUBBER CAP                  | 04            | NS120A,140A                  |     |                                 |  |
| N   | 1       | 3 -                  | 34603-2650M | ストツブ スクリユ(アツバ)<br>STOP SCREW(UPPER)     | 01            | NS120A,140A                  |     |                                 |  |
| N   | 1       | 4                    | 34603-2670M | スプリング A(アウバ)<br>SPRING A(UPPER)         | 01            | NS120A,140A                  |     |                                 |  |
| N   | 1       | 5 -                  | 34603-2660M | アジヤスト スクリユ<br>ADJUST SCREW              | 04            | NS120A,140A                  |     |                                 |  |
| N   | 1       | 6 –                  | 35303-2680M | スプリング B<br>SPRING B                     | 04            | NS120A,140A                  |     |                                 |  |
|     |         |                      |             |                                         |               |                              |     |                                 |  |

## FIG. 5-A CARBURETOR

| 区分 | 見出番     | 号  | 部品番号 |   | 8 品 番 号     | 部品名称                                                                               | 個數       | 機種                    | 互换性   | 採廃号機                    |
|----|---------|----|------|---|-------------|------------------------------------------------------------------------------------|----------|-----------------------|-------|-------------------------|
| NC | REF.NO. |    |      | F | PART NO.    | PART NAME                                                                          | Q'<br>TY | /特 記<br>MODEL/REMARKS | 1 C A | APP MOTOR<br>SERIAL NO. |
| N  | 1       |    |      |   | 34503-2920M | ドレン スクリュ( <del>ア</del> ツバノセカンドノサー<br>ド)<br>DRAIN<br>SCREW (UPPER/SECOND/THIRD<br>) | 03       | NS120A,140A           |       |                         |
| N  |         | 18 | H    |   | 33603-2930M | ガスケツト<br>GASKET                                                                    | 04       | NS120A,140A           |       |                         |
| N  |         | 19 | Η    |   | 33403-2420M | バルブ ビン<br>VALVE PIN                                                                | 04       | NS120A,140A           |       |                         |
| N  | 2       | 00 |      |   | 3C703-2040M | キャプレタ セカンド アツシ<br>CARBURETOR SECOND ASS'Y                                          | 01       | NS120A,140A           |       |                         |
| N  | 3       | 00 |      |   | 3C703-2050M | キャプレタ サード プツシ<br>CARBURETOR THIRD ASS'Y                                            | 01       | NS120A,140A           |       |                         |
| N  | 4       | 00 |      |   | 3C703-2100M | キャブレタ ロワ アツシ<br>CARBURETOR LOWER ASS'Y                                             | 01       | NS120A,140A           |       |                         |
| N  |         | 01 | -    |   | 3C703-2920M | ドレン スクリユ(ロワ)<br>DRAIN SCREW (LOWER)                                                | 01       | NS120A,140A           |       |                         |
|    |         |    |      |   |             |                                                                                    |          |                       |       |                         |