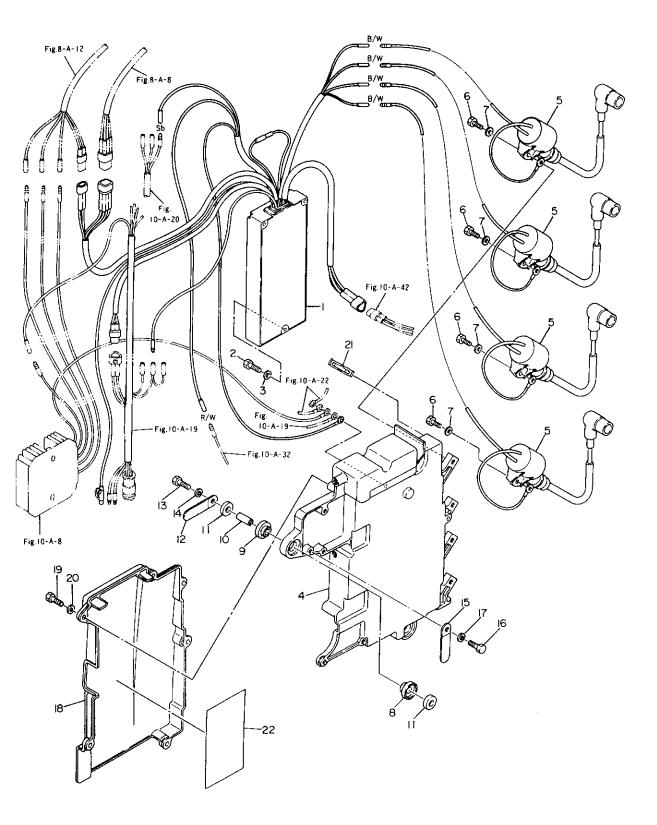

ェレクトリックスタータ(ダイヤグラム) FIG. 10-A ELECTRIC STARTER(DIAGRAM)

| 区分 | 見出番号    |                  | 部品番号        | 部品名称                                                   | 個数       | 機種                    | 互换性 | 採廃号機                    |  |  |
|----|---------|------------------|-------------|--------------------------------------------------------|----------|-----------------------|-----|-------------------------|--|--|
| NC | REF.NO. |                  | PART NO.    | PART NAME                                              | Q'<br>TY | /特 記<br>MODEL/REMARKS | ICA | APP.MOTOR<br>SERIAL NO. |  |  |
|    |         | $+ \dots$        |             |                                                        |          |                       |     |                         |  |  |
| N  | 1 00    | рн               | 34676-0400M | スタークソレノイド<br>STARTER SOLENOID                          | 01       | NS120A,140A           |     |                         |  |  |
| N  | 2 00    |                  | 91013-0616M | ボルト<br>BOLT                                            | 01       | NS120A,140A           |     |                         |  |  |
| N  | 3 00    | 2 <b>-</b>   - 0 | 94133-0600M | スプリング ワッシャ<br>SPRING WASHER                            | 01       | NS120A,140A           |     |                         |  |  |
| N  | 4 00    | 0 <mark>-</mark> | 3B776-1410M | スタータ コード<br>STARTER CORD                               | 01       | NS120A,140A           |     |                         |  |  |
| N  | 5 00    | р <b>-</b>       | 3B776-1200M | バツテリ コード<br>BATTERY CORD                               | 01       | NS120A,140A           |     |                         |  |  |
| N  | 6 00    | $\mathbf{p}$     | 3A376-1450M | キャツブ,バツテリ コード<br>CAP,BATTERY CORD                      | 02       | NS120A,140A           |     |                         |  |  |
| N  | 7 00    | ₀┥┥              | 3B776-1450M | キャップ, コード<br>CAP, CORD                                 | 01       | NS120A,140A           |     |                         |  |  |
| N  | 8 00    | ₀┨               | 3C776-0650M | レクチフアイヤコンブリート<br>RECTIFIER COMPLETE                    | 01       | N5120A,140A           |     |                         |  |  |
| N  | 9 00    | 0                | 91013-0625M | ボルト<br>BOLT                                            | 02       | N5120A,140A           |     |                         |  |  |
| N  | 10 00   | ₀┞┤              | 94013-0600M | ワツシヤ<br>WASHER                                         | 02       | NS120A,140A           |     |                         |  |  |
| N  | 11 0    | 0                | 3C776-0500M | チョーク ソレノイド<br>CHOKE SOLENOID                           | 01       | N5120A,140A           |     |                         |  |  |
| N  | 12 0    | 0                | 91013-0625M | ボルト<br>BOLT                                            | 02       | NS120A,140A           |     |                         |  |  |
| N  | 13 0    | 0                | 94133-0600M | スプリング ワッシャ<br>SPRING WASHER                            | 02       | N5120A,140A           |     |                         |  |  |
| N  | 14 0    | 0 -              | 12235-0830M | マウントラバー,チョークソレノイド<br>MOUNTING RUBBER,CHOKE<br>SOLENOID | 04       | N5120A,140A           |     |                         |  |  |
| N  | 15 0    | 0                | 35376-0790M | ⊅⇒+,6.2-9-9.3<br>COLLER,6.2-9.3                        | 02       | N5120A,140A           |     |                         |  |  |
| N  | 16 0    | ٥H               | 34667-1150M | ワッシャ,6.5-21-1<br>WASHER,6.5-21-1                       | 04       | NS120A,140A           |     |                         |  |  |
| N  | 17 0    | 0                | 35376-0572M | フック,チョークソレノイド<br>HOOK,CHOKE SOLENOID                   | 01       | NS120A,140A           |     |                         |  |  |
| N  | 18 0    | 0 -              | 95143-0312M | スプリング ビン、3-12<br>SPRING PIN、3-12                       | 01       | N5120A,140A           |     |                         |  |  |
|    |         |                  |             |                                                        | L        |                       |     | L                       |  |  |

#### エレクトリックスタータ(ダイヤグラム) IG. 10-A ELECTRIC STARTER (DIAGRAM)

|     |         | LLLUINIC JIN      | ······································                         |          | ·····                 |       |                                 |
|-----|---------|-------------------|----------------------------------------------------------------|----------|-----------------------|-------|---------------------------------|
| 区分  | 見出番号    | 部品番号              |                                                                | 個数<br>ロ' | 機 種<br>✓特 記           | 互換性   | 採廃号機<br>APP.MOTOR<br>SERIAL NO. |
| N C | REF.NO. | PART NO.          | PART NAME                                                      | Q'<br>TY | /特 記<br>MODEL/REMARKS | 1 C A | SERÍAL NO.                      |
| N   | 19 00   |                   | コードアツシA<br>CORD ASS`Y A                                        | 01       | NS120A,140A           |       |                                 |
| N   | 20 00   |                   | ョードアッシC<br>CORD ASS`Y C                                        | 01       | NS120A,140A           |       |                                 |
| N   | 21 00   |                   | ヒユーズワイヤ<br>FUSE WIRE                                           | 01       | NS120A,140A           |       |                                 |
| N   | 22 00   | H   3C772-5901M   | ソレノイドスイツ <del>チ</del> アツシ,PTT<br>SOLENOID SWITCH ASS`Y,<br>PTT | 02       | NS120A,140A           |       |                                 |
| N   | 23 00   | H     3C772-5820M | コードA, ソレノイド スイツチ<br>CORD A, SOLENOID SWITCH                    | 01       | NS120A,140A           |       |                                 |
| N   | 24 00   |                   | コードB,ソレノイドスイツチ<br>CORD B,SOLENOID SWITCH                       | 01       | NS120A,140A           |       |                                 |
| N   | 25 00   |                   | ÷₩Ÿブ,⊐−ド<br>CAP,CORD                                           | 04       | N5120A,140A           |       |                                 |
| N   | 26 00   | - 93013-0500M     | ታማኑ<br>NUT                                                     | 04       | N5120A,140A           |       |                                 |
| N   | 27 00   |                   | スプリング ワツシヤ<br>SPRING WASHER                                    | 04       | NS120A,140A           |       |                                 |
| N   | 28 00   | 92153-0620M       | スクリユ<br>SCREW                                                  | 01       | NS120A,140A           |       |                                 |
| N   | 29 00   | 92153-0612M       | スクリユ<br>SCREW                                                  | 01       | NS120A,140A           |       |                                 |
| N   | 30 00   | 94133-0600M       | スプリング ワッシャ<br>SPRING WASHER                                    | 02       | NS120A,140A           |       |                                 |
| N   | 31 00   | 3C776-1720M       | オーバーヒート センサ アヅシ<br>OVER-HEAT SENSOR ASS'Y                      | 01       | NS120A,140A           |       |                                 |
| N   | 32 00   |                   | ブレツシヤ スイツチ アツシ<br>PRESSURE SWITCH ASS'Y                        | 01       | NS120A,140A           |       |                                 |
| N   | 33 00   | )                 | マウント ラバー<br>BOUNTING RUBBER                                    | 02       | NS120A,140A           |       |                                 |
| N   | 34 00   | 3в706-9200м       | マウントラバー,8.5-14-2.5<br>MOUNTING RUBBER,8.5-14-<br>2.5           | 02       | NS120A,140A           |       |                                 |
| N   | 35 00   | 34667-1140M       | スペーサ,6.2-9-15.7<br>SPACER,6.2-9-15.7                           | 02       | NS120A,140A           |       |                                 |
| N   | 36 00   | 34667-1150M       | ワツシヤ,6.5-21-1<br>WASHER,6.5-21-1                               | 04       | NS120A,140A           |       |                                 |

エレクトリックスタータ(ダイヤグラム) IG. 10-A ELECTRIC STARTER (DIAGRAM)

| i ŭ |                                               | EEECITIC STA     |                                                         |          |                      |     |                                       |
|-----|-----------------------------------------------|------------------|---------------------------------------------------------|----------|----------------------|-----|---------------------------------------|
| 区分  | 見出番号                                          | 部品番号             | 部品名称                                                    | 個数<br>0' | 機べ種<br>✓特 記          | 互換性 | 採廃号機<br>APP.MOTOR                     |
| N C | REF.NO.                                       | PART NO.         | PART NAME                                               | Q'<br>TY | /特記<br>MODEL/REMARKS | ICA | APP.MOTOR<br>SERIAL NO.               |
| N   | 37 00                                         |                  | ポルト<br>BOLT                                             | 02       | N5120A,140A          |     |                                       |
| N   | 38 00                                         |                  | スプリング ワサシャ<br>SPRING WASHER                             | 02       | NS120A,140A          |     |                                       |
| N   | <b>3</b> 9 00                                 | 98127-0350M      | バイブ,ブレツシヤスイツチ<br>PIPE,PRESSURE SWITCH                   | 01       | NS120A,140A          |     |                                       |
| N   | 40 00                                         | -   3C702-2150M  | クリップ<br>CLIP                                            | 02       | NS120A,140A          |     |                                       |
| N   | 41 00                                         |                  | エンジンノツクセンサ<br>ENGINE KNOCKING SENSOR                    | 01       | NS140A               |     |                                       |
| N   | 42 00                                         | 3C776-1910M      | エンジン ノヅク コントロール ユニヅト<br>ENGINE KNOCKING CONTROL<br>UNIT | 01       | NS140A               |     |                                       |
| N   | 43 00                                         | - 91013-0616M    | ボルト<br>BOLT                                             | 02       | NS140A               |     |                                       |
| N   | 44 00                                         |                  | ワッシ <del>ャ</del><br>WASHER                              | 02       | NS140A               |     |                                       |
| N   | 45 00                                         | - 38776-1420M    | アースコード<br>GROUND CORD                                   | 01       | NS120A,140A          |     |                                       |
| N   | 46 00                                         | -    3C776-1420M | デースコード<br>GROUND CORD                                   | 01       | NS120A,140A          |     |                                       |
| N   | 47 00                                         |                  | ポルト<br>BOLT                                             | 01       | NS120A,140A          |     |                                       |
| N   | 48 00                                         | 94133-0600M      | スプリング ワッシャ<br>SPRING WASHER                             | 01       | NS120A,140A          |     |                                       |
| N   | 49 00                                         | 3E001-0470M      | 7∋9,10<br>PLUG,10                                       | 01       | NS120A               |     |                                       |
|     |                                               |                  |                                                         |          |                      |     |                                       |
|     |                                               |                  |                                                         |          |                      |     |                                       |
|     |                                               |                  |                                                         |          |                      |     |                                       |
|     |                                               |                  |                                                         |          |                      |     |                                       |
|     |                                               |                  |                                                         |          |                      |     |                                       |
|     | <u>i.                                    </u> | للغيابية بال     |                                                         |          |                      | A   | · · · · · · · · · · · · · · · · · · · |

#### オイルホンプ FIG. 11-A OIL PUMP

| 区分 | 見出番号    | 部             | 品番号         | 部品名称                                                  | 個数      | <b>機 種</b><br>/焼 記    | 互換性 | 採廃号機<br>APP.MOTOR |  |  |
|----|---------|---------------|-------------|-------------------------------------------------------|---------|-----------------------|-----|-------------------|--|--|
| NC | REF,NO. | P             | ART NO.     | PART NAME                                             | Q<br>TY | /特 記<br>MODEL/REMARKS | ICA | SERIAL NO.        |  |  |
| N  | 1 00    |               | 3C709-0000M | オイル ボンブ アツシ<br>OIL PUMP ASS'Y                         | 01      | NS120A,140A           |     |                   |  |  |
| N  | 01      |               | 3B709-0020M | 0リング,1.6-19.2<br>O-RING,1.6-19.2                      | 01      | NS120A,140A           |     |                   |  |  |
| N  | 02      |               | 3B709-0040M | ボルト,エア ベント<br>BOLT,AIR VENT                           | 01      | NS120A,140A           |     |                   |  |  |
| N  | 03      |               | 3B709-0060M | ワッシ <del>ャ</del><br>WASHER                            | 01      | NS120A,140A           |     |                   |  |  |
| N  | 2 00    |               | 3B709-0500M | ボルト・オイル ボンブ<br>BOLT,OIL PUMP                          | 02      | NS120A,140A           |     |                   |  |  |
| N  | 3 00    |               | 94133-0600M | スプリング ワツシヤ<br>SPRING WASHER                           | 02      | NS120A,140A           |     |                   |  |  |
| N  | 4 00    |               | 3B709-0650M | ドリブン ギヤ,オイル ボンブ<br>DRIVEN GEAR,OIL PUMP               | 01      | NS120A,140A           |     |                   |  |  |
| N  | 5 00    | Η             | 3B709-0690M | ブツシング,9-20-20.8<br>BUSH1NG,9-20-20.8                  | 01      | NS120A,140A           |     |                   |  |  |
| N  | 6 00    |               | 3B705-2440M | ボール ジョイント C<br>BALL JOINT C                           | 01      | NS120A,140A           |     |                   |  |  |
| N  | 7 00    |               | 94133-0600M | スプリング ワラシヤ<br>SPRING WASHER                           | 01      | NS120A,140A           |     |                   |  |  |
| N  | 8 00    | )-            | 3C709-0530M | リンク ロツド,オイル ボンブ<br>LINK ROD,OIL PUMP                  | 01      | NS120A,140A           |     |                   |  |  |
| N  | 9 00    | ,        <br> | 93016-0500M | ナット<br>NUT                                            | 02      | N5120A,140A           |     |                   |  |  |
| N  | 10 00   | ,             | 3B705-2430M | キャツブ C,ボール ジヨイント<br>CAP C,BALL JOINT                  | 02      | NS120A,140A           |     |                   |  |  |
| N  | 11 00   | ┝┥╿╿          | 95173-0500M | スナツブ リデーナ, D=5<br>SNAP RETAINER, D=5                  | 02      | NS120A,140A           |     |                   |  |  |
| N  | 12 00   |               | 3C771-0700M | オイル タンク<br>OIL TANK                                   | 01      | NS120A,140A           |     |                   |  |  |
| N  | 13 00   | <b>,    </b>  | 3B706-9200M | マウント ラバー,8.5-14-2.5<br>MOUNTING RUBBER,8.5-14-<br>2.5 | 03      | NS120A,140A           |     |                   |  |  |
| N  | 14 00   |               | 34667-1140M | x~-+,6.2-9-15.7<br>SPACER,6.2-9-15.7                  | 03      | NS120A,140A           |     |                   |  |  |
| N  | 15 00   | pHH           | 34667-1130M | マウント ラバー<br>MOUNTING RUBBER                           | 03      | N5120A,140A           |     |                   |  |  |
|    |         |               |             |                                                       |         |                       |     |                   |  |  |

### FIG. 11-A OIL PUMP