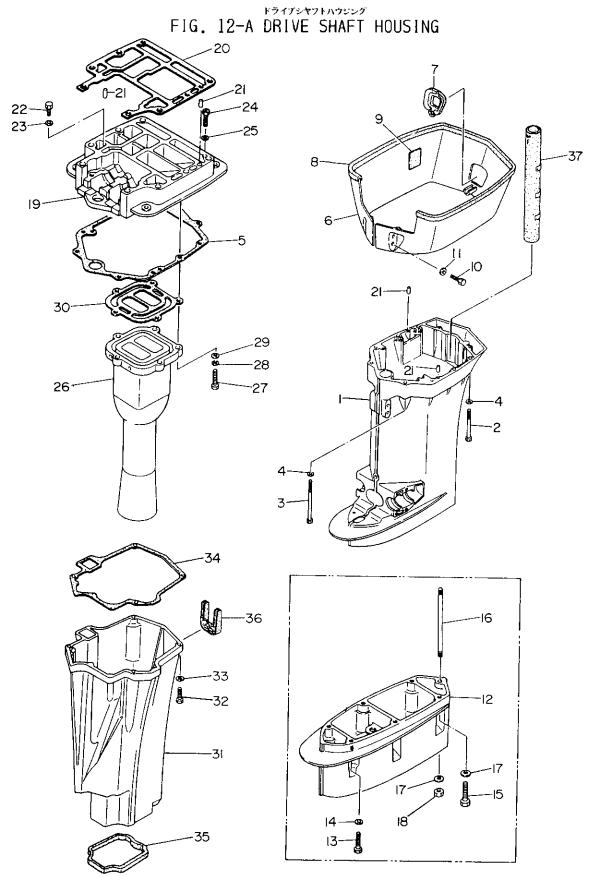

|                  |                        |                |                            |            |                                 |
|     |                  |                  |                        |                |                            |            |                                 |
|     |                  |                  |                        |                |                            |            |                                 |
|     |                  |                  |                        |                |                            |            |                                 |
|     |                  |                  |                        |                |                            |            |                                 |



ドライブシャフトハウシング FIG. 12-A DRIVE SHAFT HOUSING

| ж <del>.</del> Э | 見出番号 部 |    |   |   | 8 品 番 号     | 部品名称                                                       | 個數       | 機種                    | 互换性 | 採廃号機                    |
|------------------|--------|----|---|---|-------------|------------------------------------------------------------|----------|-----------------------|-----|-------------------------|
| NC               | REF.NO | •  |   | I | PART NO.    | PART NAME                                                  | Q'<br>TY | /特 記<br>MODEL/REMARKS | ICA | APP.MOTOR<br>SERIAL NO. |
| N                | 1      | 00 |   |   | NC761-0300M | ドライブ シャフト ハウジング L<br>DRIVE SHAFT HOUSING L                 | 01       | NS120A,140A           |     |                         |
| N