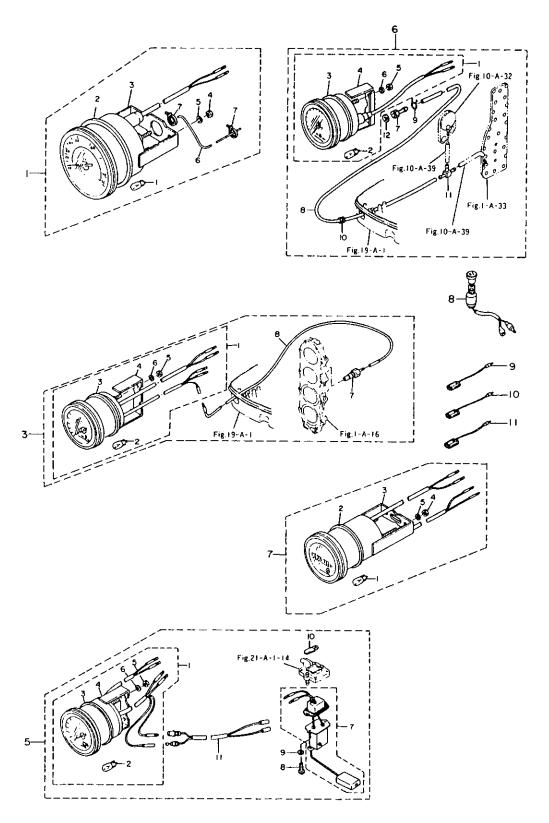

### 目 次 CONTENTS

| FIG. | 1-A  | یال کے کرمی کے کرمی کی                                  | 2     |
|------|------|---------------------------------------------------------------------------------------------|-------|
| FIG. | 2-A  | ビストン クランクシヤフト<br>PISTON CRANK SHAFT                                                         | 10    |
| FIG. | 3-A  | インレット リードバルブ<br>INLET REED VALVE                                                            | 14    |
| FIG. | 4-A  | エアサイレンサ<br>AIR SILENCER                                                                     | 16    |
| FIG. | 5-A  | *۲۶۶۶<br>CARBURETOR                                                                         | 20    |
| FIG. | 6-A  | フュェルボンブ<br>FUEL PUMP                                                                        | 24    |
| FIG. | 7-A  | х¤эгл<br>THROTTLE                                                                           | 28    |
| FIG. | 8-a  | マグネト スタータモータ<br>MAGNETO STARTER MOTOR                                                       | 32    |
| FIG. | 9-a  | ェレクトリツクスタータ(C.D.ユニツト)<br>ELECTRIC STARTER(C.D.UNIT)                                         | 38    |
| FIG. | 10-A | ェレクトリツクスタータ(ダイヤグラム)<br>ELECTRIC STARTER(DIAGRAM)                                            | 42    |
| FIG. | 11-A | สานสะวร<br>01L PUMP                                                                         | 48    |
| FIG. | 12-A | ドライブシャフトハウジング<br>DRIVE SHAFT HOUSING                                                        | 54    |
| FIG. | 13-A | ギャケース(ドライブシヤフト)<br>GEAR CASE(DRIVE SHAFT)                                                   | 58    |
| FIG. | 14-A | ギャケース (プロペラシャフト)<br>GEAR CASE (PROPELLER SHAFT)                                             | 66    |
| FIG. | 15-A | <sup>ي</sup> ته<br>SHIFT                                                                    | 70    |
| FIG. | 16-A | プラケツト<br>BRACKET                                                                            | 74    |
| FIG. | 17-A | パワートリム&チルトプツシ<br>POWER TRIM&TILT ASS'Y                                                      | 80    |
| FIG. |      | パワートリム&チルト<br>POWER TRIM&TILT                                                               | 82    |
| -    |      | иренали-<br>LOWER MOTOR COVER                                                               | 90    |
|      | 20-A | アッパモーターカバー<br>UPPER MOTOR COVER                                                             | 96    |
| ·    | 21-A | セバレートフユエルタンク アクセサリー<br>SEPARATE (REMOTE) FUEL TANK ACCESSORIES                              | 100   |
| -    | 22-A | $\pi 7 \ge 3 \pm n \pi - 9(1) = 7 \pm 9 = (3 - 9)$<br>OPTIONAL PARTS(1) ACCESSORIES (METER) |       |
| -    | 23-A | $\pi 7 \ge 3 \pm 100$ (2) $\pi 7 \pm 10$<br>OPTIONAL PARTS (2) ACCESSORIES                  |       |
| -    | 23-В | オブショナルバーツ(2)アクセナリー<br>OPTIONAL PARTS(2)ACCESSORIES                                          |       |
| -    | 24-A | 475=3+34x-3(3) $72=2+3=(4-1)OPTIONAL PARTS(3) ACCESSORIES (AUTO AIR VENT)$                  |       |
|      |      | PART NUMBER INDEX                                                                           |       |
|      |      |                                                                                             | • • • |