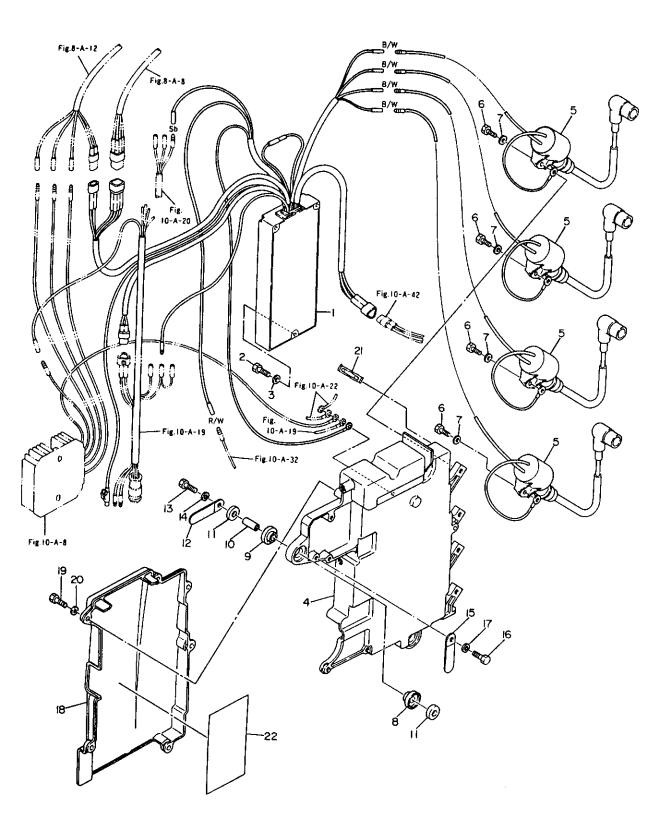

### 目 次 CONTENTS

| FIG. | 1-A  | یال کے کرمی کے کرمی کی                                  | 2     |
|------|------|---------------------------------------------------------------------------------------------|-------|
| FIG. | 2-A  | ビストン クランクシヤフト<br>PISTON CRANK SHAFT                                                         | 10    |
| FIG. | 3-A  | インレット リードバルブ<br>INLET REED VALVE                                                            | 14    |
| FIG. | 4-A  | エアサイレンサ<br>AIR SILENCER                                                                     | 16    |
| FIG. | 5-A  | *۲۶۶۶<br>CARBURETOR                                                                         | 20    |
| FIG. | 6-A  | フュェルボンブ<br>FUEL PUMP                                                                        | 24    |
| FIG. | 7-A  | х¤эгл<br>THROTTLE                                                                           | 28    |
| FIG. | 8-a  | マグネト スタータモータ<br>MAGNETO STARTER MOTOR                                                       | 32    |
| FIG. | 9-a  | ェレクトリツクスタータ(C.D.ユニツト)<br>ELECTRIC STARTER(C.D.UNIT)                                         | 38    |
| FIG. | 10-A | ェレクトリツクスタータ(ダイヤグラム)<br>ELECTRIC STARTER(DIAGRAM)                                            | 42    |
| FIG. | 11-A | สานสะวร<br>01L PUMP                                                                         | 48    |
| FIG. | 12-A | ドライブシャフトハウジング<br>DRIVE SHAFT HOUSING                                                        | 54    |
| FIG. | 13-A | ギャケース(ドライブシヤフト)<br>GEAR CASE(DRIVE SHAFT)                                                   | 58    |
| FIG. | 14-A | ギャケース (プロペラシャフト)<br>GEAR CASE (PROPELLER SHAFT)                                             | 66    |
| FIG. | 15-A | <sup>ي</sup> ته<br>SHIFT                                                                    | 70    |
| FIG. | 16-A | プラケツト<br>BRACKET                                                                            | 74    |
| FIG. | 17-A | パワートリム&チルトプツシ<br>POWER TRIM&TILT ASS'Y                                                      | 80    |
| FIG. |      | パワートリム&チルト<br>POWER TRIM&TILT                                                               | 82    |
| -    |      | иренали-<br>LOWER MOTOR COVER                                                               | 90    |
|      | 20-A | アッパモーターカバー<br>UPPER MOTOR COVER                                                             | 96    |
| ·    | 21-A | セバレートフユエルタンク アクセサリー<br>SEPARATE (REMOTE) FUEL TANK ACCESSORIES                              | 100   |
| -    | 22-A | $\pi 7 \ge 3 \pm n \pi - 9(1) = 7 \pm 9 = (3 - 9)$<br>OPTIONAL PARTS(1) ACCESSORIES (METER) |       |
| -    | 23-A | $\pi 7 \ge 3 \pm 100$ (2) $\pi 7 \pm 10$<br>OPTIONAL PARTS (2) ACCESSORIES                  |       |
| -    | 23-В | オブショナルバーツ(2)アクセナリー<br>OPTIONAL PARTS(2)ACCESSORIES                                          |       |
| -    | 24-A | 475=3+34x-3(3) $72=2+3=(4-1)OPTIONAL PARTS(3) ACCESSORIES (AUTO AIR VENT)$                  |       |
|      |      | PART NUMBER INDEX                                                                           |       |
|      |      |                                                                                             | • • • |