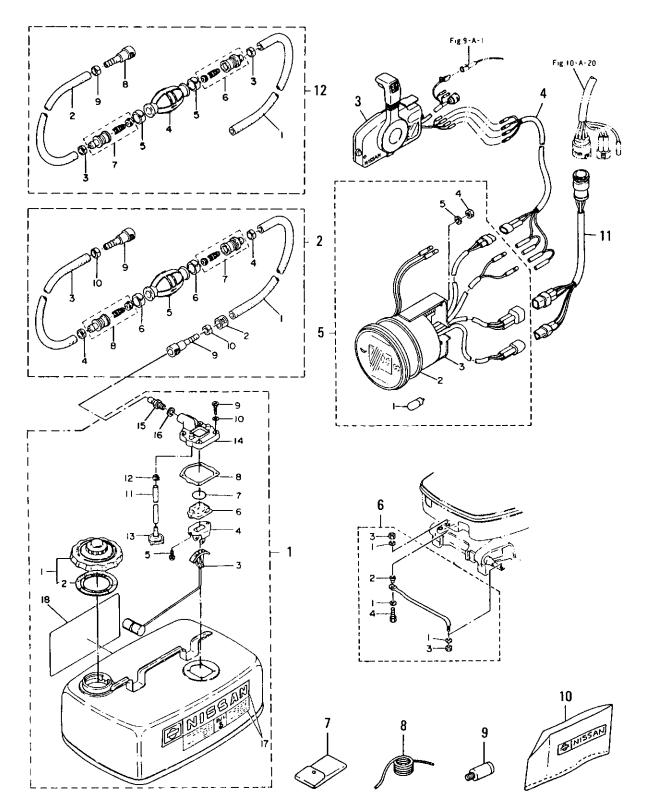

### 目 次 CONTENTS

| FIG. | 1-A  | یال کے کرمی کے کرمی کی                                  | 2     |
|------|------|---------------------------------------------------------------------------------------------|-------|
| FIG. | 2-A  | ビストン クランクシヤフト<br>PISTON CRANK SHAFT                                                         | 10    |
| FIG. | 3-A  | インレット リードバルブ<br>INLET REED VALVE                                                            | 14    |
| FIG. | 4-A  | エアサイレンサ<br>AIR SILENCER                                                                     | 16    |
| FIG. | 5-A  | *۲۶۶۶<br>CARBURETOR                                                                         | 20    |
| FIG. | 6-A  | フュェルボンブ<br>FUEL PUMP                                                                        | 24    |
| FIG. | 7-A  | х¤эгл<br>THROTTLE                                                                           | 28    |
| FIG. | 8-a  | マグネト スタータモータ<br>MAGNETO STARTER MOTOR                                                       | 32    |
| FIG. | 9-a  | ェレクトリツクスタータ(C.D.ユニツト)<br>ELECTRIC STARTER(C.D.UNIT)                                         | 38    |
| FIG. | 10-A | ェレクトリツクスタータ(ダイヤグラム)<br>ELECTRIC STARTER(DIAGRAM)                                            | 42    |
| FIG. | 11-A | สานสะวร<br>01L PUMP                                                                         | 48    |
| FIG. | 12-A | ドライブシャフトハウジング<br>DRIVE SHAFT HOUSING                                                        | 54    |
| FIG. | 13-A | ギャケース(ドライブシヤフト)<br>GEAR CASE(DRIVE SHAFT)                                                   | 58    |
| FIG. | 14-A | ギャケース (プロペラシャフト)<br>GEAR CASE (PROPELLER SHAFT)                                             | 66    |
| FIG. | 15-A | <sup>ي</sup> ته<br>SHIFT                                                                    | 70    |
| FIG. | 16-A | プラケツト<br>BRACKET                                                                            | 74    |
| FIG. | 17-A | パワートリム&チルトプツシ<br>POWER TRIM&TILT ASS'Y                                                      | 80    |
| FIG. |      | パワートリム&チルト<br>POWER TRIM&TILT                                                               | 82    |
| -    |      | иренали-<br>LOWER MOTOR COVER                                                               | 90    |
|      | 20-A | アッパモーターカバー<br>UPPER MOTOR COVER                                                             | 96    |
| ·    | 21-A | セバレートフユエルタンク アクセサリー<br>SEPARATE (REMOTE) FUEL TANK ACCESSORIES                              | 100   |
| -    | 22-A | $\pi 7 \ge 3 \pm n \pi - 9(1) = 7 \pm 9 = (3 - 9)$<br>OPTIONAL PARTS(1) ACCESSORIES (METER) |       |
| -    | 23-A | $\pi 7 \ge 3 \pm 100$ (2) $\pi 7 \pm 10$<br>OPTIONAL PARTS (2) ACCESSORIES                  |       |
| -    | 23-В | オブショナルバーツ(2)アクセナリー<br>OPTIONAL PARTS(2)ACCESSORIES                                          |       |
| -    | 24-A | 475=3+34x-3(3) $72=2+3=(4-1)OPTIONAL PARTS(3) ACCESSORIES (AUTO AIR VENT)$                  |       |
|      |      | PART NUMBER INDEX                                                                           |       |
|      |      |                                                                                             | • • • |