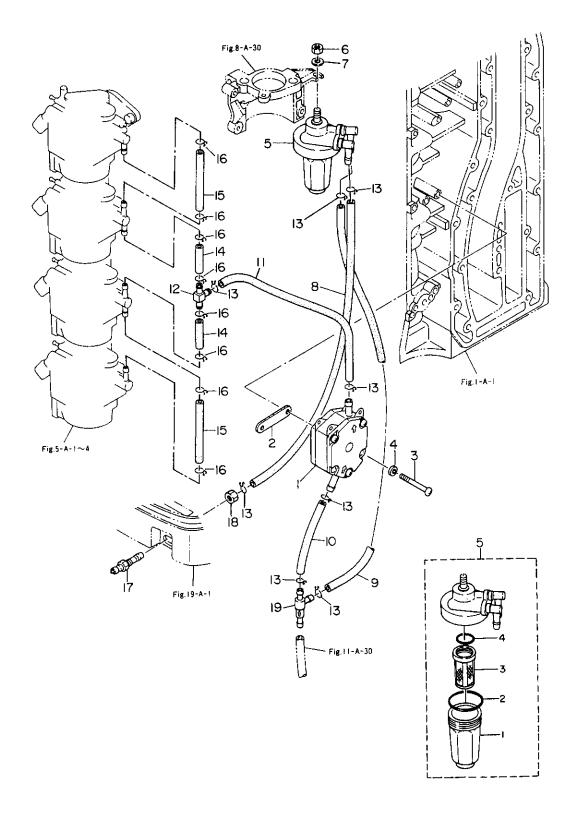

## FIG. 6-A FUEL PUMP

| 区分 | 見出番    | 号  | 1 |   | 8品番      | 号             | 部品名称                               | 個数<br>①'  | <b>機</b> 種<br>/特記     | 五換性    | 採廃号機<br>APP_MOTOR       |
|----|--------|----|---|---|----------|---------------|------------------------------------|-----------|-----------------------|--------|-------------------------|
| NC | REF.NC | ). |   | F | PART N   | 0.            | PART NAME                          | Q'<br>T Y | /特 記<br>MODEL/REMARKS | ICA    | APP.HOTOR<br>SERIAL NO. |
| N  | 1      | 00 |   |   | 3C704-00 | 100M          | フユエル ボンブ<br>FUEL PUMP              | 01        | NS120A,140A           |        |                         |
| N  | 2      | 00 |   |   | 34604-90 | 10M           | ガスケツト、フユエル ボンブ<br>GASKET、FUEL PUMP | 01        | NS120A,140A           |        |                         |
| N  | 3      | 00 | - |   | 92153-06 | <b>4</b> 5M   | スクリユ<br>SCREW                      | 02        | NS120A,140A           |        |                         |
| N  | 4      | 00 |   |   | 94133-06 | i00M          | スプリング ワッシャ<br>SPRING WASHER        | 02        | NS120A,140A           |        |                         |
| N  | 5      | 00 |   |   | 3C702-23 | юом           | フユエル フイルタ アツシ<br>FUEL FILTER ASS`Y | 01        | NS120A,140A           |        |                         |
| N  |        | 01 | - |   | 3B702-23 | 70M           | カツブ<br>CUP                         | 01        | NS120A,140A           |        |                         |
| N  |        | 02 | H |   | 3B702-23 | 150M          | ロリング A<br>O-RING A                 | 01        | NS120A,140A           |        |                         |
| N  |        | 03 | H |   | 3B702-23 | 40M           | フイルタ<br>FILTER                     | 01        | NS120A,140A           |        |                         |
| N  |        | 04 | H |   | 3B702-23 | 60M           | ロリング B<br>O-RING B                 | 01        | NS120A,140A           |        |                         |
| N  | 6      | 00 |   |   | 93016-08 | 100M          | ナツト<br>NUT                         | 01        | NS120A,140A           |        |                         |
| N  | 7      | 00 |   |   | 94013-08 | BOOM          | フツシャ<br>WASHER                     | 01        | NS120A,140A           |        |                         |
| N  | 8      | 00 |   |   | 98127-08 | 800M          | フユエル バイブ A<br>FUEL PIPE A          | 01        | NS120A,140A           |        |                         |
| N  | 9      | 00 | - |   | 98127-03 | 320M          | フユエル バイブ B<br>FUEL PIPE B          | 01        | NS120A,140A           |        |                         |
| N  | 10     | 00 |   |   | 98127-00 | ) <b>4</b> 5M | フエエル バイブ C<br>FUEL PIPE C          | 01        | NS120A,140A           | :<br>: |                         |
| N  | 11     | 00 |   |   | 98127-03 | 810M          | フユエル バイブ D<br>FUEL PIPE D          | 01        | NS120A,140A           |        |                         |
| N  | 12     | 00 |   |   | 3C702-09 | 020M          | バイブ ジョイント,7-5<br>PIPE JOINT,7-5    | 01        | NS120A,140A           |        |                         |
| N  | 13     | 00 |   |   | 3C702-21 | 50M           | クリツブ<br>CLIP                       | 08        | NS120A,140A           |        |                         |
| N  | 14     | 00 |   |   | 98105-00 | )45M          | ארד E<br>FUEL PIPE E               | 02        | NS120A,140A           |        |                         |
| N  | 15     | 00 | H |   | 98105-01 | 00M           | אד אלד F<br>FUEL PIPE F            | 02        | NS120A,140A           |        |                         |