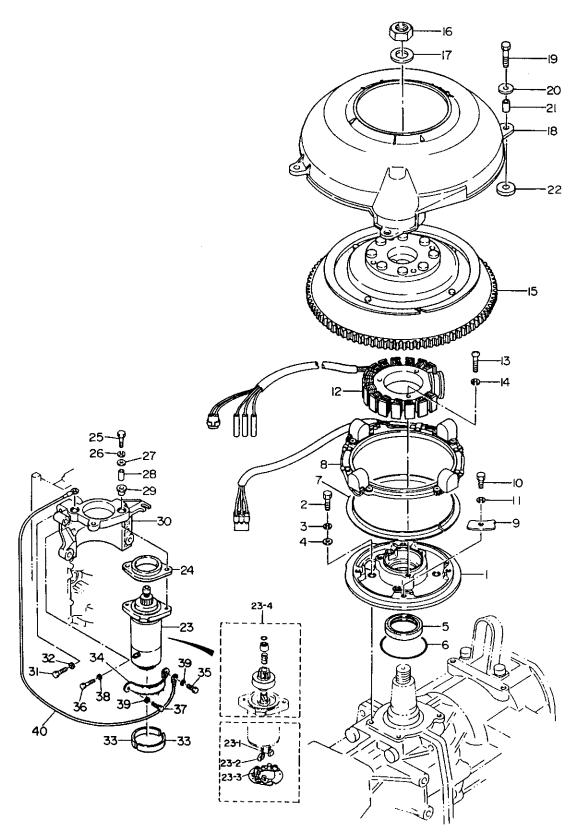

### FIG. 8-A MAGNETO STARTER MOTOR

FIG. 8-A MAGNETO, STARTER MOTOR

| FIG | . 0-1   | A MAC       | NETU, STAR           |                                             |          |                      |     |                   |
|-----|---------|-------------|----------------------|---------------------------------------------|----------|----------------------|-----|-------------------|
| 区分  | 見出番号    | 部           | 品番号                  | 部品名称                                        | 個數       | 機種                   | 互換性 | 採廃号機<br>APP.MOTOR |
| N C | REF.NO. | Р           | ART NO.              | PART NAME                                   | Q'<br>TY | /特記<br>MODEL/REMARKS | ICA | SERIAL NO.        |
| N   | 1 00    |             | 3C763-7221M          | ガイド ブレート<br>GUID PLATE                      | 01       | NS120A,140A          |     |                   |
| N   | 2 00    | •           | 9101D-0620M          | ポルト<br>BOLT                                 | 04       | NS120A,140A          |     |                   |
| N   | 3 00    |             | 9413U-0600M          | スプリング ワツシ <del>マ</del><br>SPRING WASHER     | 04       | NS120A,140A          |     |                   |
| N   | 4 00    | , -         | 9401D-0600M          | ワツシヤ<br>WASHER                              | 04       | NS120A,140A          |     |                   |
| N   | 5 00    | ) -         | 3C700-1220M          | オイル シール,40-52-6<br>DIL SEAL,40-52-6         | 01       | NS120A,140A          |     |                   |
| N   | 6 00    | )           | 3C701-4030M          | ロリング,2.4-59.6<br>O-RING,2.4-59.6            | 01       | NS120A,140A          |     |                   |
| N   | 7 00    | )           | 3C763-7280M          | ブツシング,ガイド ブレート<br>BUSHING,GUID PLATE        | 01       | NS120A,140A          |     |                   |
| N   | 8 00    | , <b>  </b> | 3C706-1300M          | パルサ コイル アツシ<br>PULSER COIL ASS'Y            | 01       | NS120A,140A          |     |                   |
| N   | 9 00    | )           | 3C763-7230M          | セット ブレート, ベルサ コイル<br>SET PLATE, PULSER COIL | 04       | NS120A,140A          |     |                   |
| N   | 10 00   | )           | 91013-0612M          | ポルト<br>BOLT                                 | 04       | NS120A,140A          |     |                   |
| N   | 11 00   | ┝┥╿╿        | 94133-0600M          | スプリング ワツシヤ<br>SPRING WASHER                 | 04       | NS120A,140A          |     |                   |
| N   | 12 00   |             | 3C706-1230M          | オルタネータ ブツシ<br>ALTERNATOR ASS'Y              | 01       | N5120A,140A          |     |                   |
| N   | 13 0    |             | 92153-0628M          | スクリユ<br>SCREW                               | 03       | NS120A,140A          |     |                   |
| N   | 14 0    | ₀┫║         | 94133-0600M          | スプリング ワッシャ<br>SPRING WASHER                 | 03       | NS120A,140A          |     |                   |
| N   | 15 0    | ₀┨║         | 3C706-1010M          | フライホイル カツブ<br>FLYWHEEL CUP                  | 01       | NS120A,140A          |     |                   |
| N   | 16 0    | ₀┨╢         | 3C700-1 <b>32</b> 0M | +ук,20Р1.25<br>NUT,20Р1.25                  | 01       | NS120A,140A          |     |                   |
| N   | 17 0    | 0           | 3C700-1330M          | ワッシャ,20.5-37-5<br>WASHER,20.5-37.5          | 01       | NS120A,140A          |     |                   |
| N   | 18 0    | 0           | 3C706-3010M          | カバー、リング ギヤ<br>COVER,RING GEAR               | 01       | NS120A,140A          |     |                   |
| N   | 19 0    | ₀॑॑॑॑॑      | 91013-0625M          | жль<br>BOLT                                 | 04       | NS120A,140A          |     |                   |

## FIG. 8-A MAGNETO STARTER MOTOR

حرمة عرمة عرمة FIG. 8-A MAGNETO.STARTER MOTOR

|    | • •    |      |                        |   |             |                                                            | - T      |                       |        |                         |
|----|--------|------|------------------------|---|-------------|------------------------------------------------------------|----------|-----------------------|--------|-------------------------|
| 区分 | 見出番    | 号    |                        | 部 | 了品番号        | 部品名称                                                       | 個数       | 機種                    | 互换性    | 採廃号機<br>APP_MOTOR       |
| NC | REF.NO | ).   |                        | Р | PART NO.    | PART NAME                                                  | Q'<br>TY | /特 記<br>MODEL/REMARKS | ICA    | APP.MOTOR<br>SERIAL NO. |
| N  | 20     | 00   |                        |   | 33266-3080M | フッシャ,6.5-16-1.5<br>WASHER,6.5-16-1.5                       | 04       | NS120A,140A           |        |                         |
| N  | 21     | 00   |                        |   | 35376-0790M | ⊅⊅-,6.2-9-9.3<br>COLLAR,6.2-9-9.3                          | 04       | NS120A,140A           | :<br>: |                         |
| N  | 22     | 00   |                        |   | 3B706-3050M | マウント ラバー,9-16-4.3<br>MOUNTING RUBBER,9-16-4.3              | 04       | NS120A,140A           |        |                         |
| N  | 23     | 00   |                        |   | 35376-0101M | スタータ モータ<br>STARTER MOTOR                                  | 01       | NS120A,140A           |        |                         |
| N  |        | 01   |                        |   | 35376-0121M | ブラシ +<br>BRUSH +                                           | 02       | NS120A,140A           |        |                         |
| N  |        | 02   | $\left  \cdot \right $ |   | 35376-0131M | プラシー<br>BRUSH -                                            | 01       | NS120A,140A           |        |                         |
| N  |        | 03   | Η                      |   | 35376-0170M | スプリング、ブラシ<br>SPRING,BRUSH                                  | 03       | NS120A,140A           |        |                         |
| N  |        | 04   |                        |   | 35376-0150M | ビニオン ダツシ<br>PINION ASS'Y                                   | 01       | NS120A,140A           |        |                         |
| N  | 24     | 00   |                        |   | 3C776-0050M | マウント ラバー B,スタータ モータ<br>MOUNTING RUBBER B,<br>STARTER MOTOR | 01       | NS120A,140A           |        |                         |
| N  | 25     | 00   | H                      |   | 91013-0840M | ボルト<br>BOLT                                                | 02       | NS120A,140A           |        |                         |
| N  | 26     | 00   | H                      |   | 94133-0800M | スプリング ワツシヤ<br>SPRING WASHER                                | 02       | N5120A,140A           |        |                         |
| N  | 27     | 00   | H                      |   | 35305-1220M | ワッシャ,8.2-23-1.5<br>WASHER,8.2-23-1.5                       | 02       | NS120A,140A           |        |                         |
| N  | 28     | 00   | $\left  \right $       |   | 3C776-0030M | xx-++,8.4-12-21.5<br>SPACER,8.4-12-21.5                    | 02       | NS120A,140A           |        |                         |
| N  | 29     | 00   |                        |   | 3C776-0040M | マウント ラバー A,スタータ モータ<br>MOUNTING RUBBER A,<br>STARTER MOTOR | 02       | NS120A,140A           |        |                         |
| N  | 30     | 00   |                        |   | SC705-1010M | ブラケット,スタータ モータ<br>BRACKET,STARTER MOTOR                    | 01       | NS120A,140A           |        |                         |
| N  | 31     | 00   |                        |   | 9161B-0845M | жルト<br>BOLT                                                | 02       | N5120A,140A           |        |                         |
| N  | 32     | 00   |                        |   | 9413U-0800M | スプリング ワツシヤ<br>SPRING WASHER                                | 02       | N5120A,140A           |        |                         |
| N  | 33     | 8 00 | ,<br> - <br>           |   | 3C776-0070M | ラバー,スタータ モータ<br>RUBBER,STARTER MOTOR                       | 02       | NS120A,140A           |        |                         |

## FIG. 8-A MAGNETO STARTER MOTOR

جريعة عروب FIG. 8-A MAGNETO, STARTER MOTOR

| K A | 見出番号    |                | 品番号                  | 部品名称                               | 個数<br>ロ'  | 機種<br>特記<br>MODEL/REMARKS | 互换性 | 採廃号機<br>APP,MOTOR<br>SERIAL NO. |
|-----|---------|----------------|----------------------|------------------------------------|-----------|---------------------------|-----|---------------------------------|
| NC  | REF.NO. | P              | ART NO.              | PART NAME                          | Q'<br>T Y | MODEL/REMARKS             | ICA | SERIAL NO.                      |
| N   | 34 00   | 0 <b>-</b>     | 35376~0092M          | バンド,スタータ モータ<br>BAND,STARTER MOTOR | 01        | NS120A,140A               |     |                                 |
| N   | 35 00   | 0              | 91013-0840M          | ボルト<br>BOLT                        | 01        | NS120A,140A               | :   |                                 |
| N   | 36 00   | 0 <b>  </b>    | 9101B-0 <b>84</b> 5M | #ル⊦<br>BOLT                        | 01        | NS120A,140A               |     |                                 |
| N   | 37 00   | 0 <b>     </b> | 91013-0820M          | ボルト<br>BOLT                        | 01        | NS120A,140A               |     |                                 |
| N   | 38 00   | 0              | 94133-0800M          | スプリング ワツシヤ<br>SPRING WASHER        | 01        | NS120A,140A               |     |                                 |
| N   | 39 00   | 0 <b>-</b>     | 94013-0800M          | ワツシヤ<br>WASHER                     | 02        | NS120A,140A               |     |                                 |
| N   | 40 00   | 0              | 3C776-1410M          | スタータ コード<br>STARTER CORD           | 01        | NS120A,140A               |     |                                 |
|     |         |                |                      |                                    |           |                           |     |                                 |
|     |         |                |                      |                                    |           |                           |     |                                 |
| 1   |         |                |                      |                                    |           |                           |     |                                 |
|     |         |                |                      |                                    |           |                           |     |                                 |
|     |         |                |                      |                                    |           |                           |     |                                 |
|     |         |                |                      |                                    |           | 1                         |     |                                 |
|     |         |                |                      |                                    |           |                           |     |                                 |
|     |         |                |                      |                                    |           |                           |     |                                 |
|     |         |                |                      |                                    |           |                           |     |                                 |
|     |         |                |                      |                                    |           |                           |     |                                 |
|     |         |                |                      |                                    |           |                           |     |                                 |
|     |         |                |                      |                                    |           |                           | 1   |                                 |

#### xν/h)) FIG. 9-A ELECTRIC STARTER(C.D.UNIT)

ェレクトリックスタータ(C.D.ユニット) FIG. 9-A ELECTRIC STARTER(C.D.UNIT)

| FIG    | . J    | _ M  |                  | เ |             |                                                                       |          |                       | <u> </u> |                         |
|--------|--------|------|------------------|---|-------------|-----------------------------------------------------------------------|----------|-----------------------|----------|-------------------------|
| K<br>M | 見出者    | 号    |                  | 音 | 8品番号        | 部品名称                                                                  | 個数       | 機種                    | 互換性      | 採廃号機<br>APP MOTOR       |
| NC     | REF.NC | ).   |                  | I | PART NO.    | PART NAME                                                             | Q'<br>TY | /特 記<br>MODEL/REMARKS | I C A    | APP.MOTOR<br>SERIAL NO. |
| N      | 1      | 00   |                  |   | 3C706-1600M | C.D.2=%F<br>C.D.UNIT                                                  | 01       | NS120A,140A           |          |                         |
| N      | 2      | 00   |                  |   | 91043-0540M | ポルト<br>BOL T                                                          | 03       | N5120A,140A           |          |                         |
| N      | 3      | 00   |                  |   | 94013-0500M | フッシ <del>ャ</del><br>WASHER                                            | 03       | NS120A,140A           |          |                         |
| N      | 4      | 00   | H                |   | 3C706-9011M | エレクトリツク ブラケツト<br>ELECTRIC BRACKET                                     | 01       | NS120A,140A           |          |                         |
| N      | 5      | 00   | $\left  \right $ |   | 3C706-0500M | イグニッション コイル アッシ<br>IGNITION COIL ASS'Y                                | AR       | NS120A,140A           | 1<br>    |                         |
| N      |        |      |                  |   | 3C706-0400M | イグニツシヨンコイル アツシ(レジスタン<br>ス)<br>IGNITION COIL<br>ASS`Y(WITH RESISTANCE) | AR       | NS120A,140A           |          |                         |
| N      | 6      | 00   | H                |   | 91013-0620M | ボルト<br>BOLT                                                           | 04       | NS120A,140A           |          |                         |
| N      | 7      | 00   | H                |   | 94013-0600M | ワッシャ<br>WASHER                                                        | 04       | NS120A,140A           |          |                         |
| N      | 8      | 00   |                  |   | 3B706-9200M | マウントラバー,8.5-14-2.5<br>MOUNTING RUBBER,8.5-14-<br>2.5                  | 03       | NS120A,140A           |          |                         |
| N      | 9      | 00   | H                |   | 34667-1130M | マウント ラバー<br>MOUNTING RUBBER                                           | 03       | NS120A,140A           |          |                         |
| N      | 10     | 00   |                  |   | 34667-1140M | xx-+,6.2-9-15.7<br>SPACER,6.2-9-15.7                                  | 03       | NS120A,140A           |          |                         |
| N      | 11     | 00   |                  |   | 34667-1150M | ワッシャ,6.5-21-1<br>WASHER,6.5-21-1                                      | 06       | NS120A,140A           |          |                         |
| N      | 12     | 00   |                  |   | 35306-9720M | クランプ, 7-80P<br>CLAMP, 7-80P                                           | 01       | NS120A,140A           |          |                         |
| N      | 13     | 00   | ļ                |   | 91013-0630M | ポルト<br>BOLT                                                           | 03       | N5120A,140A           |          |                         |
| N      | 14     | 00   | )                |   | 94133-0600M | スプリングワツシヤ<br>SPRING WASHER                                            | 03       | NS120A,140A           |          |                         |
| h      | 15     | 0    | $\mathbf{r}$     |   | 35306-9720M | クランブ,7-80P<br>CLAMP,7-80P                                             | 01       | NS120A,140A           |          |                         |
| 1      | 16     | 5 00 | $\mathbf{r}$     |   | 91013-0612M | ポルト<br>BOLT                                                           | 01       | NS120A,140A           |          |                         |
|        | 1 17   | 7 0  | ╞                |   | 94133-0600M | スプリング ワツシヤ<br>SPRING WASHER                                           | 01       | NS120A,140A           |          |                         |

xμ2トリックスタータ(C.D.1=ット) FIG. 9-A ELECTRIC STARTER(C.D.UNIT)

エレクトリックスタータ(C.D.ユニット) FIG. 9-A ELECTRIC STARTER(C.D.UNIT)

| 見出る    | 号                                    |                                                                                                       | i                                                | 郑品番号                                                        | 部品名称                                                                                                                                                                                                                                                     | 個数                                                                                                                                                                                                                                                                                                                                                                               | 機種                                                                                                                                                                                                                                                                                                                                                                                                                        | 互换性                                                                                                                                                                                                                                                                                                                                                                                                                                                                                                                                                                                                              | 採廃号機                                                                                                                                                                                                                                                                                                                                                                                                                                                                                                                                                                                                                      |  |
|--------|--------------------------------------|-------------------------------------------------------------------------------------------------------|--------------------------------------------------|-------------------------------------------------------------|----------------------------------------------------------------------------------------------------------------------------------------------------------------------------------------------------------------------------------------------------------|----------------------------------------------------------------------------------------------------------------------------------------------------------------------------------------------------------------------------------------------------------------------------------------------------------------------------------------------------------------------------------|---------------------------------------------------------------------------------------------------------------------------------------------------------------------------------------------------------------------------------------------------------------------------------------------------------------------------------------------------------------------------------------------------------------------------|------------------------------------------------------------------------------------------------------------------------------------------------------------------------------------------------------------------------------------------------------------------------------------------------------------------------------------------------------------------------------------------------------------------------------------------------------------------------------------------------------------------------------------------------------------------------------------------------------------------|---------------------------------------------------------------------------------------------------------------------------------------------------------------------------------------------------------------------------------------------------------------------------------------------------------------------------------------------------------------------------------------------------------------------------------------------------------------------------------------------------------------------------------------------------------------------------------------------------------------------------|--|
| REF.N  | o.                                   |                                                                                                       |                                                  | PART NO.                                                    | PART NAME                                                                                                                                                                                                                                                | ΤΥ                                                                                                                                                                                                                                                                                                                                                                               | MODEL/REMARKS                                                                                                                                                                                                                                                                                                                                                                                                             | I C A                                                                                                                                                                                                                                                                                                                                                                                                                                                                                                                                                                                                            | APP.MOTOR<br>SERIAL NO.                                                                                                                                                                                                                                                                                                                                                                                                                                                                                                                                                                                                   |  |
| 18     | 00                                   |                                                                                                       |                                                  | 3C706-9021M                                                 | カバー,エレクトリツクプラケツト<br>COVER,ELECTRIC BRACKET                                                                                                                                                                                                               | 01                                                                                                                                                                                                                                                                                                                                                                               | NS120A,140A                                                                                                                                                                                                                                                                                                                                                                                                               |                                                                                                                                                                                                                                                                                                                                                                                                                                                                                                                                                                                                                  |                                                                                                                                                                                                                                                                                                                                                                                                                                                                                                                                                                                                                           |  |
| 19     | 00                                   | _                                                                                                     |                                                  | 9101 <b>3-</b> 0620M                                        | жルト<br>BOLT                                                                                                                                                                                                                                              | 06                                                                                                                                                                                                                                                                                                                                                                               | NS120A,140A                                                                                                                                                                                                                                                                                                                                                                                                               |                                                                                                                                                                                                                                                                                                                                                                                                                                                                                                                                                                                                                  |                                                                                                                                                                                                                                                                                                                                                                                                                                                                                                                                                                                                                           |  |
| 20     | 00                                   | _                                                                                                     |                                                  | 94013-0600M                                                 | ワツシ <del>ヤ</del><br>WASHER                                                                                                                                                                                                                               | 06                                                                                                                                                                                                                                                                                                                                                                               | NS120A,140A                                                                                                                                                                                                                                                                                                                                                                                                               |                                                                                                                                                                                                                                                                                                                                                                                                                                                                                                                                                                                                                  |                                                                                                                                                                                                                                                                                                                                                                                                                                                                                                                                                                                                                           |  |
| 21     | 00                                   |                                                                                                       |                                                  | 35376-2130M                                                 | ヒューズ, スペア<br>FUSE, SPARE                                                                                                                                                                                                                                 | 01                                                                                                                                                                                                                                                                                                                                                                               | NS120A,140A                                                                                                                                                                                                                                                                                                                                                                                                               |                                                                                                                                                                                                                                                                                                                                                                                                                                                                                                                                                                                                                  |                                                                                                                                                                                                                                                                                                                                                                                                                                                                                                                                                                                                                           |  |
| 22     | 00                                   | _                                                                                                     |                                                  | 3C772-0280M                                                 | ラベル、ワイヤリング ダイヤグラム<br>LABEL、WIRING DIAGRAM                                                                                                                                                                                                                | 01                                                                                                                                                                                                                                                                                                                                                                               | NS120A,140A                                                                                                                                                                                                                                                                                                                                                                                                               |                                                                                                                                                                                                                                                                                                                                                                                                                                                                                                                                                                                                                  |                                                                                                                                                                                                                                                                                                                                                                                                                                                                                                                                                                                                                           |  |
|        |                                      |                                                                                                       |                                                  |                                                             |                                                                                                                                                                                                                                                          |                                                                                                                                                                                                                                                                                                                                                                                  |                                                                                                                                                                                                                                                                                                                                                                                                                           |                                                                                                                                                                                                                                                                                                                                                                                                                                                                                                                                                                                                                  |                                                                                                                                                                                                                                                                                                                                                                                                                                                                                                                                                                                                                           |  |
|        |                                      |                                                                                                       |                                                  |                                                             |                                                                                                                                                                                                                                                          |                                                                                                                                                                                                                                                                                                                                                                                  |                                                                                                                                                                                                                                                                                                                                                                                                                           |                                                                                                                                                                                                                                                                                                                                                                                                                                                                                                                                                                                                                  |                                                                                                                                                                                                                                                                                                                                                                                                                                                                                                                                                                                                                           |  |
| i<br>i |                                      |                                                                                                       |                                                  |                                                             |                                                                                                                                                                                                                                                          |                                                                                                                                                                                                                                                                                                                                                                                  |                                                                                                                                                                                                                                                                                                                                                                                                                           |                                                                                                                                                                                                                                                                                                                                                                                                                                                                                                                                                                                                                  |                                                                                                                                                                                                                                                                                                                                                                                                                                                                                                                                                                                                                           |  |
|        |                                      |                                                                                                       |                                                  |                                                             |                                                                                                                                                                                                                                                          |                                                                                                                                                                                                                                                                                                                                                                                  |                                                                                                                                                                                                                                                                                                                                                                                                                           |                                                                                                                                                                                                                                                                                                                                                                                                                                                                                                                                                                                                                  |                                                                                                                                                                                                                                                                                                                                                                                                                                                                                                                                                                                                                           |  |
|        |                                      |                                                                                                       |                                                  |                                                             |                                                                                                                                                                                                                                                          |                                                                                                                                                                                                                                                                                                                                                                                  |                                                                                                                                                                                                                                                                                                                                                                                                                           |                                                                                                                                                                                                                                                                                                                                                                                                                                                                                                                                                                                                                  |                                                                                                                                                                                                                                                                                                                                                                                                                                                                                                                                                                                                                           |  |
|        |                                      |                                                                                                       |                                                  |                                                             |                                                                                                                                                                                                                                                          |                                                                                                                                                                                                                                                                                                                                                                                  |                                                                                                                                                                                                                                                                                                                                                                                                                           |                                                                                                                                                                                                                                                                                                                                                                                                                                                                                                                                                                                                                  |                                                                                                                                                                                                                                                                                                                                                                                                                                                                                                                                                                                                                           |  |
|        |                                      |                                                                                                       |                                                  |                                                             |                                                                                                                                                                                                                                                          |                                                                                                                                                                                                                                                                                                                                                                                  |                                                                                                                                                                                                                                                                                                                                                                                                                           |                                                                                                                                                                                                                                                                                                                                                                                                                                                                                                                                                                                                                  |                                                                                                                                                                                                                                                                                                                                                                                                                                                                                                                                                                                                                           |  |
|        |                                      |                                                                                                       |                                                  |                                                             |                                                                                                                                                                                                                                                          |                                                                                                                                                                                                                                                                                                                                                                                  |                                                                                                                                                                                                                                                                                                                                                                                                                           |                                                                                                                                                                                                                                                                                                                                                                                                                                                                                                                                                                                                                  |                                                                                                                                                                                                                                                                                                                                                                                                                                                                                                                                                                                                                           |  |
|        |                                      |                                                                                                       |                                                  |                                                             |                                                                                                                                                                                                                                                          |                                                                                                                                                                                                                                                                                                                                                                                  |                                                                                                                                                                                                                                                                                                                                                                                                                           |                                                                                                                                                                                                                                                                                                                                                                                                                                                                                                                                                                                                                  |                                                                                                                                                                                                                                                                                                                                                                                                                                                                                                                                                                                                                           |  |
|        |                                      |                                                                                                       |                                                  |                                                             |                                                                                                                                                                                                                                                          |                                                                                                                                                                                                                                                                                                                                                                                  |                                                                                                                                                                                                                                                                                                                                                                                                                           |                                                                                                                                                                                                                                                                                                                                                                                                                                                                                                                                                                                                                  |                                                                                                                                                                                                                                                                                                                                                                                                                                                                                                                                                                                                                           |  |
|        |                                      |                                                                                                       |                                                  |                                                             |                                                                                                                                                                                                                                                          |                                                                                                                                                                                                                                                                                                                                                                                  |                                                                                                                                                                                                                                                                                                                                                                                                                           |                                                                                                                                                                                                                                                                                                                                                                                                                                                                                                                                                                                                                  |                                                                                                                                                                                                                                                                                                                                                                                                                                                                                                                                                                                                                           |  |
|        |                                      |                                                                                                       |                                                  |                                                             |                                                                                                                                                                                                                                                          |                                                                                                                                                                                                                                                                                                                                                                                  |                                                                                                                                                                                                                                                                                                                                                                                                                           |                                                                                                                                                                                                                                                                                                                                                                                                                                                                                                                                                                                                                  |                                                                                                                                                                                                                                                                                                                                                                                                                                                                                                                                                                                                                           |  |
|        |                                      |                                                                                                       |                                                  |                                                             |                                                                                                                                                                                                                                                          |                                                                                                                                                                                                                                                                                                                                                                                  |                                                                                                                                                                                                                                                                                                                                                                                                                           |                                                                                                                                                                                                                                                                                                                                                                                                                                                                                                                                                                                                                  |                                                                                                                                                                                                                                                                                                                                                                                                                                                                                                                                                                                                                           |  |
|        |                                      |                                                                                                       |                                                  |                                                             |                                                                                                                                                                                                                                                          |                                                                                                                                                                                                                                                                                                                                                                                  | ·                                                                                                                                                                                                                                                                                                                                                                                                                         |                                                                                                                                                                                                                                                                                                                                                                                                                                                                                                                                                                                                                  |                                                                                                                                                                                                                                                                                                                                                                                                                                                                                                                                                                                                                           |  |
|        | 見出者<br>REF.N<br>18<br>19<br>20<br>21 | <ul> <li>見出番号</li> <li>REF.NO.</li> <li>18 00</li> <li>19 00</li> <li>20 00</li> <li>21 00</li> </ul> | 見出番号<br>REF.NO.<br>18 00 -<br>19 00 -<br>20 00 - | 見出番号<br>REF.NO.<br>18 00 -<br>19 00 -<br>20 00 -<br>21 00 - | 見出番号<br>REF.ND. 部品番号<br>PARTNO.          18       00       4       1       3C706-9021M         19       00       4       1       91013-0620M         20       00       4       1       94013-0600M         21       00       4       1       35376-2130M | 見出番号       部品番号       部品名称         REF.NO.       アART NO.       PART NAME         18       00       3C706-9021M       カバー,エレクトリックブラケット<br>COVER,ELECTRIC BRACKET         19       00       91013-0620M       ガルト<br>BOLT         20       00       94013-0600M       プッシヤ<br>WASHER         21       00       35376-2130M       ピューズ,スペア<br>FUSE,SPARE         ラベル,ワイヤリング ダイヤグラム | 見出番号       部 品 番 号       部 品 名 称       idex Q'         REF.NO.       アART NO.       PART NAME       Q'         18       00       3C706-9021M       カバー,エレクトリツクブラケツト<br>COVER,ELECTRIC BRACKET       01         19       00       91013-0620M       ボルト<br>BOLT       06         20       00       94013-0600M       ゾツシヤ<br>WASHER       06         21       00       35376-2130M       ビューズ, スペア<br>FUSE, SPARE       01 | 見出番号       部品番号       部品名称       400       機種         REF.ND.       アART NO.       PART NAME       9'Y       MODEL/REMARKS         18       00       -       1       3C706-9021M       カバー,エレクトリツクブラケツト<br>COVER,ELECTRIC BRACKET       01       NS120A,140A         19       00       -       91013-0620M       ガバー,エレクトリツクブラケツト<br>COVER,ELECTRIC BRACKET       06       NS120A,140A         20       00       -       94013-0600M       ガバー、エン, スペア<br>FUSE, SPARE       06       NS120A,140A         21       00       -       1       35376-2130M       ビューズ, スペア<br>FUSE, SPARE       01       NS120A,140A | 見出番号       部品番号       部品名称       個数       機種       互換性         REF.ND.       アART NO.       PART NAME       TY       MODEL/REMARKS       I са         18       00       I       I       3C706-9021M       カバー,エレクトリツクブラケット<br>COVER,ELECTRIC BRACKET       01       NS120A,140A       I         19       00       I       I       91013-0620M       BOLT       06       NS120A,140A       I         20       00       I       I       94013-0600M       WASHER       06       NS120A,140A       I         21       00       I       I       35376-2130M       Eユーズ, スペア<br>FUSE, SPARE       01       NS120A,140A       I |  |