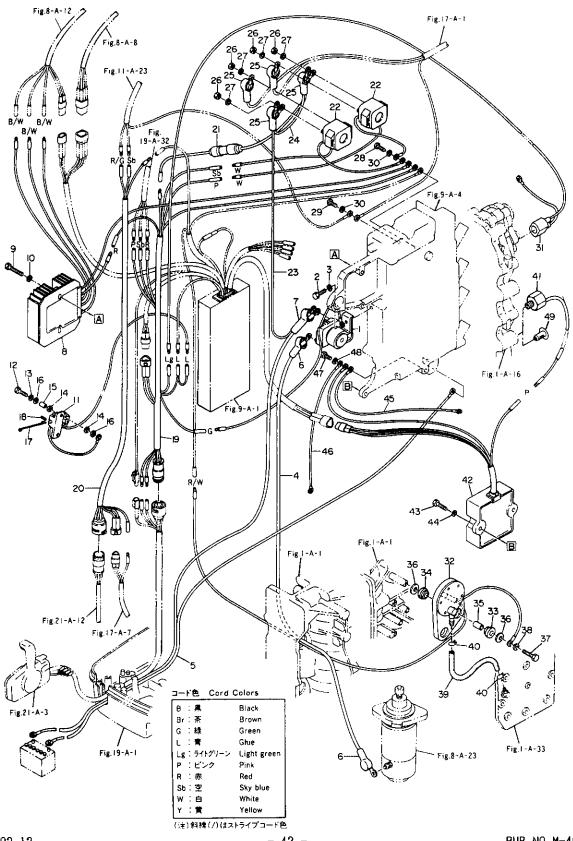

### 目 次 CONTENTS

| FIG. | 1-A  | یال کے کرمی کے کرمی کی                                  | 2     |
|------|------|---------------------------------------------------------------------------------------------|-------|
| FIG. | 2-A  | ビストン クランクシヤフト<br>PISTON CRANK SHAFT                                                         | 10    |
| FIG. | 3-A  | インレット リードバルブ<br>INLET REED VALVE                                                            | 14    |
| FIG. | 4-A  | エアサイレンサ<br>AIR SILENCER                                                                     | 16    |
| FIG. | 5-A  | *۲۶۶۶<br>CARBURETOR                                                                         | 20    |
| FIG. | 6-A  | フュェルボンブ<br>FUEL PUMP                                                                        | 24    |
| FIG. | 7-A  | х¤эгл<br>THROTTLE                                                                           | 28    |
| FIG. | 8-a  | マグネト スタータモータ<br>MAGNETO STARTER MOTOR                                                       | 32    |
| FIG. | 9-a  | ェレクトリツクスタータ(C.D.ユニツト)<br>ELECTRIC STARTER(C.D.UNIT)                                         | 38    |
| FIG. | 10-A | ェレクトリツクスタータ(ダイヤグラム)<br>ELECTRIC STARTER(DIAGRAM)                                            | 42    |
| FIG. | 11-A | สานสะวร<br>01L PUMP                                                                         | 48    |
| FIG. | 12-A | ドライブシャフトハウジング<br>DRIVE SHAFT HOUSING                                                        | 54    |
| FIG. | 13-A | ギャケース(ドライブシヤフト)<br>GEAR CASE(DRIVE SHAFT)                                                   | 58    |
| FIG. | 14-A | ギャケース (プロペラシャフト)<br>GEAR CASE (PROPELLER SHAFT)                                             | 66    |
| FIG. | 15-A | <sup>ي</sup> ته<br>SHIFT                                                                    | 70    |
| FIG. | 16-A | プラケツト<br>BRACKET                                                                            | 74    |
| FIG. | 17-A | パワートリム&チルトプツシ<br>POWER TRIM&TILT ASS'Y                                                      | 80    |
| FIG. |      | パワートリム&チルト<br>POWER TRIM&TILT                                                               | 82    |
| -    |      | иренали-<br>LOWER MOTOR COVER                                                               | 90    |
|      | 20-A | アッパモーターカバー<br>UPPER MOTOR COVER                                                             | 96    |
| ·    | 21-A | セバレートフユエルタンク アクセサリー<br>SEPARATE (REMOTE) FUEL TANK ACCESSORIES                              | 100   |
| -    | 22-A | $\pi 7 \ge 3 \pm n \pi - 9(1) = 7 \pm 9 = (3 - 9)$<br>OPTIONAL PARTS(1) ACCESSORIES (METER) |       |
| -    | 23-A | $\pi 7 \ge 3 \pm 100$ (2) $\pi 7 \pm 10$<br>OPTIONAL PARTS (2) ACCESSORIES                  |       |
| -    | 23-В | オブショナルバーツ(2)アクセナリー<br>OPTIONAL PARTS(2)ACCESSORIES                                          |       |
| -    | 24-A | 475=3+34x-3(3) $72=2+3=(4-1)OPTIONAL PARTS(3) ACCESSORIES (AUTO AIR VENT)$                  |       |
|      |      | PART NUMBER INDEX                                                                           |       |
|      |      |                                                                                             | • • • |