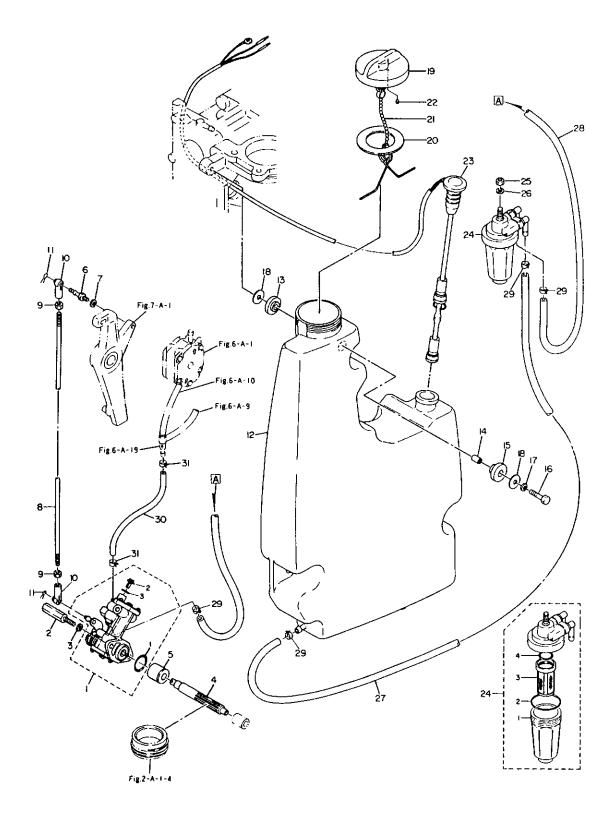

## FIG. 6-A FUEL PUMP

| 区分 | 見出番    | 号  | 1 |   | 8品番      | 号             | 部品名称                               | 個数<br>①'  | <b>機</b> 種<br>/特記     | 五換性    | 採廃号機<br>APP_MOTOR       |
|----|--------|----|---|---|----------|---------------|------------------------------------|-----------|-----------------------|--------|-------------------------|
| NC | REF.NC | ). |   | F | PART N   | 0.            | PART NAME                          | Q'<br>T Y | /特 記<br>MODEL/REMARKS | ICA    | APP.HOTOR<br>SERIAL NO. |
| N  | 1      | 00 |   |   | 3C704-00 | 100M          | フユエル ボンブ<br>FUEL PUMP              | 01        | NS120A,140A           |        |                         |
| N  | 2      | 00 |   |   | 34604-90 | 10M           | ガスケツト、フユエル ボンブ<br>GASKET、FUEL PUMP | 01        | NS120A,140A           |        |                         |
| N  | 3      | 00 | - |   | 92153-06 | <b>4</b> 5M   | スクリユ<br>SCREW                      | 02        | NS120A,140A           |        |                         |
| N  | 4      | 00 |   |   | 94133-06 | i00M          | スプリング ワッシャ<br>SPRING WASHER        | 02        | NS120A,140A           |        |                         |
| N  | 5      | 00 |   |   | 3C702-23 | юом           | フユエル フイルタ アツシ<br>FUEL FILTER ASS`Y | 01        | NS120A,140A           |        |                         |
| N  |        | 01 | - |   | 3B702-23 | 70M           | カツブ<br>CUP                         | 01        | NS120A,140A           |        |                         |
| N  |        | 02 | H |   | 3B702-23 | 150M          | ロリング A<br>O-RING A                 | 01        | NS120A,140A           |        |                         |
| N  |        | 03 | H |   | 3B702-23 | 40M           | フイルタ<br>FILTER                     | 01        | NS120A,140A           |        |                         |
| N  |        | 04 | H |   | 3B702-23 | 60M           | ロリング B<br>O-RING B                 | 01        | NS120A,140A           |        |                         |
| N  | 6      | 00 |   |   | 93016-08 | 100M          | ナツト<br>NUT                         | 01        | NS120A,140A           |        |                         |
| N  | 7      | 00 |   |   | 94013-08 | BOOM          | フツシャ<br>WASHER                     | 01        | NS120A,140A           |        |                         |
| N  | 8      | 00 |   |   | 98127-08 | 800M          | フユエル バイブ A<br>FUEL PIPE A          | 01        | NS120A,140A           |        |                         |
| N  | 9      | 00 | - |   | 98127-03 | 320M          | フユエル バイブ B<br>FUEL PIPE B          | 01        | NS120A,140A           |        |                         |
| N  | 10     | 00 |   |   | 98127-00 | ) <b>4</b> 5M | フエエル バイブ C<br>FUEL PIPE C          | 01        | NS120A,140A           | :<br>: |                         |
| N  | 11     | 00 |   |   | 98127-03 | 810M          | フユエル バイブ D<br>FUEL PIPE D          | 01        | NS120A,140A           |        |                         |
| N  | 12     | 00 |   |   | 3C702-09 | 020M          | バイブ ジョイント,7-5<br>PIPE JOINT,7-5    | 01        | NS120A,140A           |        |                         |
| N  | 13     | 00 |   |   | 3C702-21 | 50M           | クリツブ<br>CLIP                       | 08        | NS120A,140A           |        |                         |
| N  | 14     | 00 |   |   | 98105-00 | )45M          | ארד E<br>FUEL PIPE E               | 02        | NS120A,140A           |        |                         |
| N  | 15     | 00 | H |   | 98105-01 | 00M           | אד אלד F<br>FUEL PIPE F            | 02        | NS120A,140A           |        |                         |