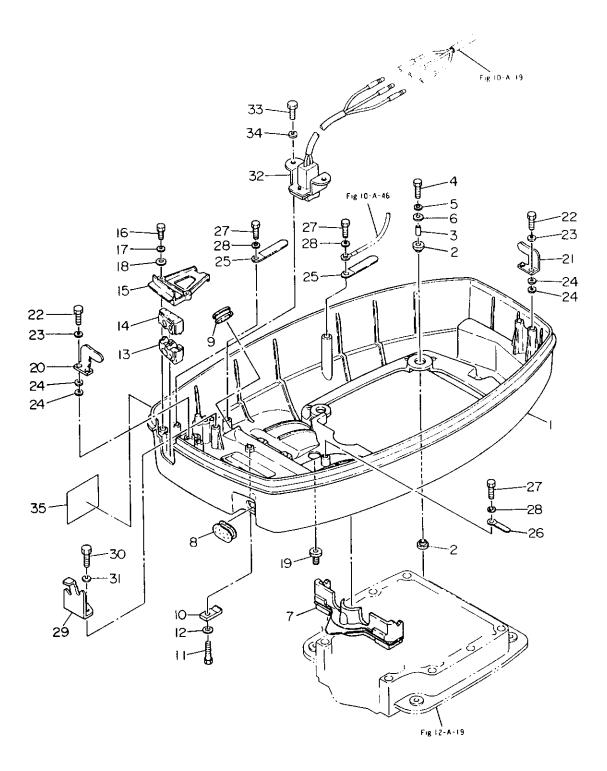

#### ۶۰٫۷۷۶ مرکز کری FIG. 1-A CYLINDER CRANK CASE ASS'Y

| <b>区</b> 分 | 見出者    |    |                  |   | 品番号         | 部品名称                                              | 個数       | 機種                    | 互换性 | 採廃号機<br>APP.MOTOR |
|------------|--------|----|------------------|---|-------------|---------------------------------------------------|----------|-----------------------|-----|-------------------|
| NC         | REF.NG | D. |                  | Р | ART NO.     | PART NAME                                         | Q'<br>TY | /特 記<br>MODEL/REMARKS | ICA | SERIAL NO.        |
| N          | 1      | 00 |                  |   | SC701-1002M | シリンダ クランク ケース アツシ<br>CYLINDER。CRANK CASE<br>ASS`Y | 01       | NS120A,140A           |     |                   |
| N          |        | 01 |                  |   | 9153E-1065M | スタツド ボルト<br>STUD BOLT                             | 02       | NS120A,140A           |     |                   |
| N          |        | 02 | $\left  \right $ |   | 9301D-1000M | ナット<br>NUT                                        | 05       | NS120A,140A           |     |                   |
| N          |        | 03 | -                |   | 9161F-1065M | жль<br>BOLT                                       | 05       | NS120A,140A           |     |                   |
| N          |        | 04 | H                |   | 3B701-1160M | 79327,10.5-20-3.2<br>WASHER,10.5-20-3.2           | 10       | NS120A,140A           |     |                   |
| N          |        | 05 | -                |   | 9161E-0850M | ポルト<br>BOLT                                       | 09       | N5120A,140A           |     |                   |
| N          |        | 06 | H                |   | 9161E-0865M | ボルト<br>BOLT                                       | 01       | NS120A,140A           |     |                   |
| N          |        | 07 | -                |   | 9161E-0840M | ボルト<br>BOLT                                       | 02       | NS120A,140A           |     |                   |
| N          |        | 08 |                  |   | 34501-0150M | ワッシャ,8.5-19.5-3.2<br>WASHER,8.5-19.5-3.2          | 12       | N5120A,140A           |     |                   |
| N          |        | 09 | -                |   | 34501-1110M | ダウエル ビン,6-12<br>DOWEL PIN,6-12                    | 02       | NS120A,140A           |     |                   |
| N          |        | 10 | -                |   | 34500-1170M | ダウエル ピン・メイン ペアリング<br>DOWEL PIN, MAIN BEARING      | 04       | NS120A,140A           |     |                   |
| N          |        | 11 |                  |   | 9153E-1055M | スタッド ボルト<br>STUD BOLT                             | 03       | NS120A,140A           |     |                   |
| N          | 2      | 00 |                  |   | 3C701-1510M | チェック バルブ B<br>CHECK VALVE B                       | 04       | NS120A,140A           |     |                   |
| N          | 3      | 00 |                  |   | 3C701-1530M | ガスケット A, チェック バルブ<br>GASKET A, CHECK VALVE        | 04       | NS120A,140A           |     |                   |
| N          | 4      | 00 |                  |   | 3C701-1540M | ガスケット B, チェック バルブ<br>GASKET B, CHECK VALVE        | 04       | N5120A,140A           |     |                   |
| N          | 5      | 00 | H                |   | 35301-1520M | キャップ, チェック バルブ<br>CAP, CHECK VALVE                | 04       | N5120A,140A           |     |                   |
| N          | 6      | 00 | H                |   | 91013-0525M | ボルト<br>BOLT                                       | 08       | NS120A,140A           |     |                   |
| N          | 7      | 00 | $\left  \right $ |   | 94013-0500M | ワッシャ<br>WASHER                                    | 08       | NS120A,140A           |     |                   |
|            |        |    | $\prod$          | Ш | <u> </u>    |                                                   |          | I                     |     | I                 |

# المال ال FIG. 1-A CYLINDER CRANK CASE ASS'Y

| FIG. I A CILINDER, CHARK CASE ASS I |         |     |                    |             |                                                     |          |                       |     |                         |  |
|-------------------------------------|---------|-----|--------------------|-------------|-----------------------------------------------------|----------|-----------------------|-----|-------------------------|--|
| 区分                                  | 見出番り    | 号   |                    | 部品番号        | 部品名称                                                | 個数<br>0' | <b>機種</b><br>/特記      | 互換性 | 採廃号機<br>APP.MOTOR       |  |
| NC                                  | REF.NO. | .   |                    | PART NO.    | PART NAME                                           | Q'<br>ТҮ | /特 記<br>MODEL/REMARKS | ICA | APP.MOTOR<br>SERIAL NO. |  |
| N                                   | 8 (     | 00- |                    | 98073-0220M | ルブリケーション バイブ A<br>LUBRICATION PIPE A                | 01       | N5120A,140A           |     |                         |  |
| N                                   | 9 (     | 00  |                    | 98073-0320M | ルブリケーション バイブ B<br>LUBRICATION PIPE B                | 01       | NS120A,140A           |     |                         |  |
| N                                   | 10      | 00  |                    | 98073-0410M | ルブリケーション バイブ C<br>LUBRICATION PIPE C                | 01       | NS120A,140A           |     |                         |  |
| N                                   | 11      | 00  |                    | 98073-0210M | ルブリケーション バイブ D<br>LUBRICATION PIPE D                | 01       | NS120A,140A           |     |                         |  |
| N                                   | 12      | 00  |                    | 33801-1330M | クリップ<br>CLIP                                        | 08       | N5120A,140A           |     |                         |  |
| N                                   | 13      | 00  | $\left\  \right\ $ | 30906-9720M | クランプ,6.5-47.5P<br>CLAMP,6.5-47.5P                   | 01       | NS120A,140A           |     |                         |  |
| N                                   | 14      | 00  |                    | 91013-0612M | ボルト<br>BOLT                                         | 01       | NS120A,140A           |     |                         |  |
| N                                   | 15      | 00  |                    | 94133-0600M | スプリング ワツシヤ<br>SPRING WASHER                         | 01       | NS120A,140A           |     |                         |  |
| N                                   | 16      | 00  |                    | SC701-0020M | シリンダ ヘツド<br>CYLINDER HEAD                           | 01       | NS120A,140A           |     |                         |  |
| N                                   | 17      | 00  | -                  | 3С701-0050М | ガスケツト、シリング ヘツド<br>GASKET,CYLINDER HEAD              | 01       | NS120A,140A           |     |                         |  |
| N                                   | 18      | 00  | $\left  \right $   | 9161F-0860M | ボルト<br>BOLT                                         | 21       | NS120A,140A           |     |                         |  |
| N                                   | 19      | 00  | -                  | 34501-0150M | ワッシャ、8.5-19.5-3.2<br>WASHER,8.5-19.5-3.2            | 21       | NS120A,140A           |     |                         |  |
| N                                   | 20      | 00  |                    | SC701-0210M | カバー、シリンダ ヘッド<br>COVER,CYLINDER HEAD                 | 01       | NS120A,140A           |     |                         |  |
| N                                   | 21      | 00  |                    | 3C701-0240M | ガスケット、シリング ヘッド カバー<br>GASKET,CYLINDER HEAD<br>COVER | 01       | NS120A,140A           |     |                         |  |
| N                                   | 22      | 00  |                    | 9101D-0635M | жль<br>BOLT                                         | 20       | N5120A,140A           |     |                         |  |
| N                                   | 23      | 00  | H                  | 94130-0600M | スプリング ワツシヤ<br>SPRING WASHER                         | 20       | NS120A,140A           |     |                         |  |
| N                                   | 24      | 00  | -                  | 3C701-0300M | サーモスタット(PRV)<br>THERMOSTAT (PRV)                    | 01       | NS120A,140A           |     |                         |  |
| N                                   | 25      | 00  |                    | SB701-0310M | キャップ, サーモスタット<br>CAP, THERMOSTAT                    | 01       | NS120A,140A           |     |                         |  |
|                                     |         |     |                    |             |                                                     |          |                       |     |                         |  |

# 

| 区分 | 見出番    | 号  |   | 剖 | 15 品番号               | 部品名称                                        | 個数       | 機種                    | 互换性   | 採廃号機                    |  |
|----|--------|----|---|---|----------------------|---------------------------------------------|----------|-----------------------|-------|-------------------------|--|
| NC | REF.NO |    |   | F | PART NO.             | PART NAME                                   | Q'<br>TY | /特 記<br>MODEL/REMARKS | I C A | APP.MOTOR<br>SERIAL NO. |  |
| N  | 26     | 00 |   |   | 35301-0320M          | ガスケツト,サーモスタツト キャツブ<br>GASKET,THERMOSTAT CAP | 01       | NS120A,140A           |       |                         |  |
| N  | 27     | 00 |   |   | 91013-06 <b>4</b> 5M | ポルト<br>BOLT                                 | 03       | N5120A,140A           |       |                         |  |
| N  | 28     | 00 | - |   | 94133-0600M          | スプリング ワッシャ<br>SPRING WASHER                 | 03       | NS120A,140A           |       |                         |  |
| N  | 29     | 00 |   |   | 3B701-0460M          | 7 <i>90</i><br>PLUG                         | 01       | NS120A,140A           |       |                         |  |
| N  | 30     | 00 | ┥ |   | SC701-5130M          | ハンガ<br>HANGER                               | 01       | NS120A,140A           |       |                         |  |
| N  | 31     | 00 |   |   | 9101B-0820M          | ポルト<br>BOLT                                 | 02       | NS120A,140A           |       |                         |  |
| N  | 32     | 00 |   |   | 9413U-0800M          | スプリング ワツシャ<br>SPRING WASHER                 | 02       | NS120A,140A           |       |                         |  |
| N  | 33     | 00 |   |   | SC702-3000M          | ェキゾースト カバー,アウタ<br>EXHAUST COVER,OUTER       | 01       | NS120A,140A           |       |                         |  |
| N  | 34     | 00 | - |   | 3C702-3020M          | エキゾースト カバー,インナ<br>EXHAUST COVER,INNER       | 01       | NS120A,140A           |       |                         |  |
| N  | 35     | 00 | - |   | 3C702-3050M          | ガスケツト,エキゾースト カバー<br>GASKET,EXHAUST COVER    | 02       | NS120A,140A           |       |                         |  |
| N  | 36     | 00 | - |   | 9101D-0835M          | ボルト<br>BOLT                                 | 23       | NS120A,140A           |       |                         |  |
| N  | 37     | 00 |   |   | 9413U-0800M          | スプリング ワツシヤ<br>SPRING WASHER                 | 23       | NS120A,140A           |       |                         |  |
| N  | 38     | 00 |   |   | 9401D-0800M          | ワツシャ<br>WASHER                              | 23       | NS120A,140A           |       |                         |  |
| N  | 39     | 00 |   |   | 9101B-0630M          | ボルト<br>BOL T                                | 02       | NS120A,140A           |       |                         |  |
| N  | 40     | 00 | - |   | 9413U-0600M          | スプリング ワッシャ<br>SPRING WASHER                 | 02       | NS120A,140A           |       |                         |  |
| N  | 41     | 00 | - |   | 9401D-0600M          | ワッシャ<br>WASHER                              | 02       | NS120A,140A           |       |                         |  |
| N  | 42     | 00 | - |   | 30906-9720M          | クランプ,6.5-47.5P<br>CLAMP,6.5-47.5P           | 01       | NS120A,140A           |       |                         |  |
| N  | 43     | 00 |   |   | 35301-1380M          | ウオータ ニツブル<br>WATER NIPPLE                   | 01       | NS120A,140A           |       |                         |  |
| N  | 44     | 00 |   |   | 98105-0480M          | パイプ,ウオータ ニツブル<br>PIPE,WATER NIPPLE          | 01       | N5120A,140A           |       |                         |  |

# シリンダ クランクケースアツシ FIG. 1-A CYLINDER。CRANK CASE ASS'Y

| IG. I A CILINDEN, CIMAR CASE ASS I |       |    |    |   |        |                 |                                                    |          |                                          |       |                         |
|------------------------------------|-------|----|----|---|--------|-----------------|----------------------------------------------------|----------|------------------------------------------|-------|-------------------------|
| 区分                                 | 見出る   | 号  |    | 剖 | ß 品 摧  | \$ 号            | 部品名称                                               | 個數       | 機種                                       | 互换性   | 採廃号機<br>APP_MOIOR       |
| NC                                 | REF.N | ο. |    | F | ART    | NO.             | PART NAME                                          | Q'<br>TY | /特 記<br>MODEL/REMARKS                    | I C A | APP.MOTOR<br>SERIAL NO. |
| N                                  | 45    | 00 |    |   | 3B760- | -2180M          | デノード<br>ANODE                                      | 01       | NS120A,140A                              |       |                         |
| N                                  | 46    | 00 |    |   | 91013- | -0630M          | ポルト<br>BOLT                                        | 01       | NS120A,140A                              |       |                         |
| N                                  | 47    | 00 | -  |   | 94013- | -0 <b>600M</b>  | フツシャ<br>WASHER                                     | 01       | NS120A,140A                              |       |                         |
| N                                  | 48    | 00 |    |   | 38701- | - <b>29</b> 10M | ロワ ヘッド <i>,クランク ケース</i><br>LOWER HEAD,CRANK CASE   | 01       | NS120A,140A                              |       |                         |
| N                                  | 49    | 00 |    |   | 17100- | -0 <b>530</b> M | ローリング,2-74.5<br>O-RING,2-74.5                      | 01       | NS120A,140A                              |       |                         |
| N                                  | 50    | 00 | -  |   | 3C701- | -2150M          | オイル シール,19.6-35-10<br>OIL SEAL,19.6-35-10          | 01       | NS120A,140A                              |       |                         |
| N                                  | 51    | 00 |    |   | 3B700- | -1 <b>2</b> 10M | オイル シール,35-58-9<br>OIL SEAL,35-58-9                | 01       | NS120A,140A                              |       |                         |
| N                                  | 52    | 00 |    |   | 91013- | -0620M          | ボルト<br>BOLT                                        | 02       | NS120A,140A                              |       |                         |
| N                                  | 53    | 00 |    |   | 94133- | -0600M          | スプリング ワツシヤ<br>SPRING WASHER                        | 02       | N5120A,140A                              |       |                         |
| N                                  | 54    | 00 |    |   | 30906- | -9720M          | <i>рэут,</i> 6.5-47.5Р<br>CLAMP,6.5-47.5Р          | 02       | NS120A,140A                              |       |                         |
| N                                  | 55    | 00 |    |   | 97010- | -100 <b>9</b> M | スパーク プラグ<br>SPARK PLUG                             | AR       | NS120A,140A<br>NGK,B8HS-10               |       |                         |
| N                                  |       |    | -  |   | 97010  | -4012M          | スパーク ブラグ<br>SPARK PLUG                             | AR       | NS120A,140A<br>CHAMPION,L-7<br>8(GAP1.0) |       |                         |
| N                                  |       |    |    |   | 97010- | -1016M          | スパーク ブラグ(レジスタンス)<br>SPARK PLUG(WITH<br>RESISTANCE) | AR       | NS120A,140A<br>NGK,BR8HS-10              |       |                         |
|                                    |       |    |    |   |        |                 |                                                    |          |                                          |       |                         |
|                                    |       |    |    |   |        |                 |                                                    |          |                                          |       |                         |
|                                    |       |    |    |   |        |                 |                                                    |          |                                          |       |                         |
|                                    |       |    |    |   |        |                 |                                                    |          | 1                                        |       |                         |
| i.                                 |       |    |    |   |        |                 |                                                    |          |                                          |       |                         |
|                                    | 1     | 1  | 11 |   | 1      |                 |                                                    |          |                                          | 4     |                         |