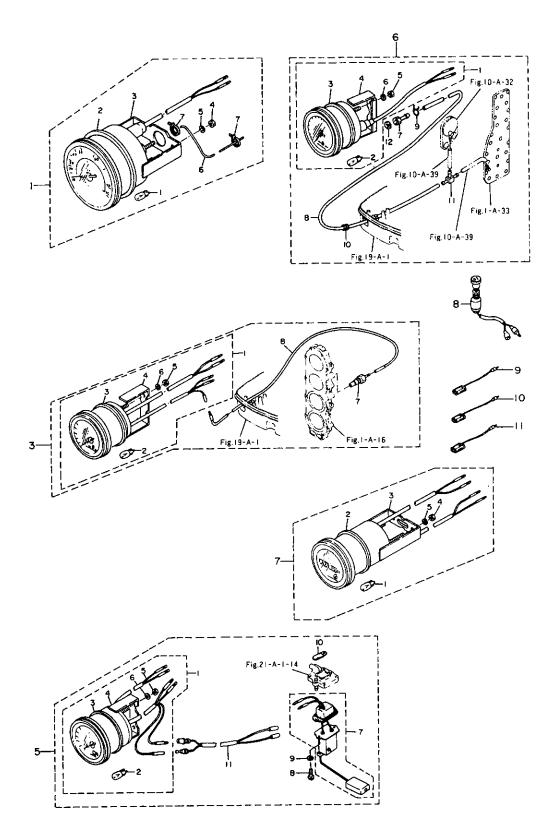

### 目 次 CONTENTS

| FIG. | 1-A  | یال کے کرمی کے کرمی کی                                  | 2     |
|------|------|---------------------------------------------------------------------------------------------|-------|
| FIG. | 2-A  | ビストン クランクシヤフト<br>PISTON CRANK SHAFT                                                         | 10    |
| FIG. | 3-A  | インレット リードバルブ<br>INLET REED VALVE                                                            | 14    |
| FIG. | 4-A  | エアサイレンサ<br>AIR SILENCER                                                                     | 16    |
| FIG. | 5-A  | *۲۶۶۶<br>CARBURETOR                                                                         | 20    |
| FIG. | 6-A  | フュェルボンブ<br>FUEL PUMP                                                                        | 24    |
| FIG. | 7-A  | х¤эгл<br>THROTTLE                                                                           | 28    |
| FIG. | 8-a  | マグネト スタータモータ<br>MAGNETO STARTER MOTOR                                                       | 32    |
| FIG. | 9-a  | ェレクトリツクスタータ(C.D.ユニツト)<br>ELECTRIC STARTER(C.D.UNIT)                                         | 38    |
| FIG. | 10-A | ェレクトリツクスタータ(ダイヤグラム)<br>ELECTRIC STARTER(DIAGRAM)                                            | 42    |
| FIG. | 11-A | สานสะวร<br>01L PUMP                                                                         | 48    |
| FIG. | 12-A | ドライブシャフトハウジング<br>DRIVE SHAFT HOUSING                                                        | 54    |
| FIG. | 13-A | ギャケース(ドライブシヤフト)<br>GEAR CASE(DRIVE SHAFT)                                                   | 58    |
| FIG. | 14-A | ギャケース (プロペラシャフト)<br>GEAR CASE (PROPELLER SHAFT)                                             | 66    |
| FIG. | 15-A | <sup>ي</sup> ته<br>SHIFT                                                                    | 70    |
| FIG. | 16-A | プラケツト<br>BRACKET                                                                            | 74    |
| FIG. | 17-A | パワートリム&チルトプツシ<br>POWER TRIM&TILT ASS'Y                                                      | 80    |
| FIG. |      | パワートリム&チルト<br>POWER TRIM&TILT                                                               | 82    |
| -    |      | иренали-<br>LOWER MOTOR COVER                                                               | 90    |
|      | 20-A | アッパモーターカバー<br>UPPER MOTOR COVER                                                             | 96    |
| ·    | 21-A | セバレートフユエルタンク アクセサリー<br>SEPARATE (REMOTE) FUEL TANK ACCESSORIES                              | 100   |
| -    | 22-A | $\pi 7 \ge 3 \pm n \pi - 9(1) = 7 \pm 9 = (3 - 9)$<br>OPTIONAL PARTS(1) ACCESSORIES (METER) |       |
| -    | 23-A | $\pi 7 \ge 3 \pm 100$ (2) $\pi 7 \pm 10$<br>OPTIONAL PARTS (2) ACCESSORIES                  |       |
| -    | 23-В | オブショナルバーツ(2)アクセナリー<br>OPTIONAL PARTS(2)ACCESSORIES                                          |       |
| -    | 24-A | 475=3+34x-3(3) $72=2+3=(4-1)OPTIONAL PARTS(3) ACCESSORIES (AUTO AIR VENT)$                  |       |
|      |      | PART NUMBER INDEX                                                                           |       |
|      |      |                                                                                             | • • • |