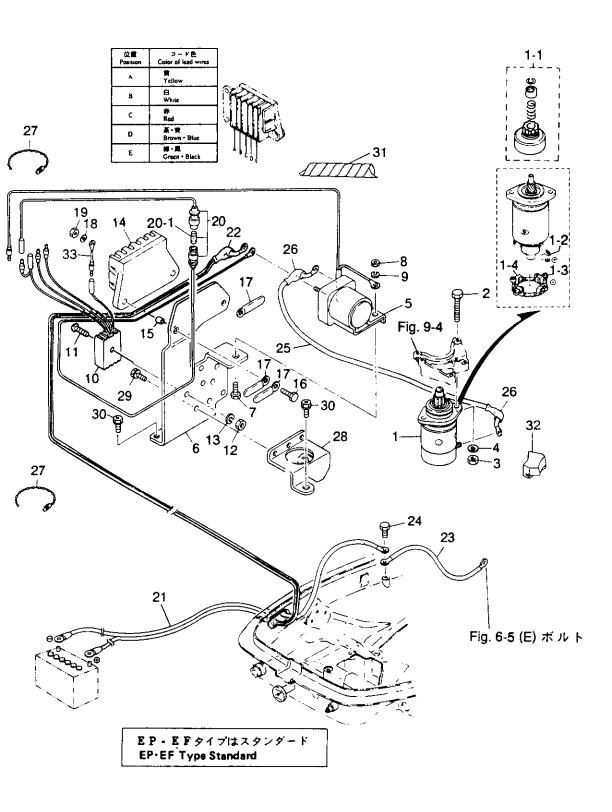

マグネト 25C3 #50039~ Fig. 6 MAGNETO 30A4 #35175~

|                  | #미푸므             | 部 品 名                                                                  | 個 | 数 Q      | 'ty | ( 横 考                                 |
|------------------|------------------|------------------------------------------------------------------------|---|----------|-----|---------------------------------------|
| 見出番号<br>Ref. No. | 部品番号<br>Part No. | 部 品 名<br>Part Name                                                     |   | 30<br>A4 |     | 7階 与<br>Remarks                       |
| 6-1              | 3P0-06091-0      | フライホイルカップ<br>Flywheel Cup                                              | 1 | 1        |     | FP5531                                |
| 6-2              | 3P0-06002-0      | コイルプレートアッシ<br>Coil Plate Ass'y                                         | 1 | 1        |     |                                       |
| 6-2-1            | 3P0-06023-0      | * オルタネータ * Alternator                                                  | 1 | 1        |     |                                       |
| 6-2-2            | 921521-6528      | * スクリュ<br>* Screw                                                      | 2 | 2        |     |                                       |
| 6-2-3            | 3G2-06021-0      | エキサイタコイル<br>* Exciter Coil                                             | 1 | 1        |     |                                       |
| 6-2-4            | 921521-6522      | * スクリュ<br>* Screw                                                      | 2 | 2        |     |                                       |
| 6-2-5            | 350-06025-0      | ・ホルダ、マグネトコード<br>* Holder, Magneto Cord                                 | 1 | 1        |     |                                       |
| 6-2-6            | 921521-6406      | * スクリュ<br>* Screw                                                      | 3 | 3        |     |                                       |
| 6-3              | 921521-6510      | スクリュ<br>Screw                                                          | 4 | 4        |     |                                       |
| 6-4              | 3P0-06060-0      | C.D. ユニット<br>C.D. Unit                                                 | 1 | 1        |     |                                       |
| 6-5              | 910103-6625      | ボルト<br>Bolt                                                            | 4 | 4        |     |                                       |
| 6-6              | 3C8-66308-0      | ワッシャ、6 ー 16 ー 1.5<br>Washer, 6 ー 16 ー 1.5                              | 5 | 5        |     |                                       |
| 6-7              | 930103-0600      | ナット<br>Nut                                                             | 3 | 3        |     | - <b></b>                             |
| 6-8              | 3A0-06322-1      | プレート、エレクトリック<br>Plate, Electric                                        | 1 | 1        |     |                                       |
| 6-9              | 3B7-06305-0      | マウントラバー、9 - 16 - 4.3<br>Mount Rubber, 9 - 16 - 4.3                     | 3 | 3        |     |                                       |
| 6-10             | 3F3-06920-0      | マウントラバー、8.5 – 12 – 2<br>Mount Rubber, 8.5 – 12 – 2                     | 3 | 3        |     |                                       |
| 6-11             | 3A0-76079-0      | カラー、6.2 - 9 - 7.5<br>Collar, 6.2 - 9 - 7.5<br>イグニションコイルアッシ             | 3 | 3        |     |                                       |
| 6-12             | 3A0-06050-0      | Ignition Coil Ass'y                                                    | 1 | 1        |     |                                       |
|                  | 3A0-06040-1      | イグニションコイルアッシ(レジスタンスキャップ付)<br>Ignition Coil Ass'y (with Resistance Cap) | 1 | 1        |     |                                       |
| 6-12-1           | 3M2-06921-0      | * プラグキャップ<br>Plug Cap                                                  | 1 | 1        |     |                                       |
|                  | 3C7-06921-0      | * プラグキャップ(レジスタンス)  * Piug Cap (Resistance)  ターミナル、プラグキャップ              | 2 | 2        |     |                                       |
| 6-12-2           | 3M2-06926-0      | * Jerminal, Plug Cap                                                   | 1 | 1        |     |                                       |
| 6-14             | 910103-5620      | ホルト<br>Bolt<br>スプリングワッシャ                                               | 1 | 1        |     | · · · · · · · · · · · · · · · · · · · |
| 6-15             | 941303-0600      | スプリング グッシャ<br>Spring Washer<br>アースコード (AV2)                            | 2 | 2        |     |                                       |
| 6-16             | 3B7-76142-0      | アースコート (AV2)<br>Ground Cord (AV2)<br>ストップスイッチ (ロープ付)                   | 1 | 1        |     |                                       |
| 6-18             | 398-06830-0      | ストップスイッチ(ローブ付) Lanyard Stop Switch ロック、ストップスイッチ(ローブ付)                  | 1 | 1        |     | •                                     |
| 6-18-1           | 353-06821-0      | * Rock, Lanyard Stop Switch  クランプ、8.5 - 47.5P                          | 1 | 1        |     |                                       |
| 6-19             | 309-06972-0      | グラング、6.5 - 47.5P<br>Clamp, 6.5 - 47.5P<br>ボルト                          | 5 | 5        |     |                                       |
| 6-20             | 910114-0825      | ホルト<br>Bolt<br>ナット                                                     | 1 | 1        |     |                                       |
| 6-21             | 930106-0800      | アット<br>Nut                                                             | 1 | 1        |     |                                       |

マグネト 25C3 #50039~ Fig. 6 MAGNETO 30A4 #35175~

| 見出番号     | 部品番号        | 部 品 名                                               | [個]              | 数 Q      | ty 備 考                        |
|----------|-------------|-----------------------------------------------------|------------------|----------|-------------------------------|
| Ref. No. | Part No.    | Part Name                                           | 25<br>C3         | 30<br>A4 | Remarks                       |
| 6-22     | 345-06917-1 | クランプ、9 - 20U<br>Clamp, 9 - 20U                      | 1                | 1        |                               |
| 6-23     | 922503-6510 | スクリュ<br>Screw                                       | 1                | 1        |                               |
| 6-24     | 910121-0612 | ボルト<br>Bolt                                         | 1                | 1        | EPタイプはオプション<br>EP Type Option |
| 6-25     | 921521-0610 | スクリュ<br>Screw<br>プラグ、ケーブルターミナル                      | 2                | 2        |                               |
| 6-26     | 353-76037-0 | フラク、ケーブルターミデル<br>Plug, Cable Terminal<br>バンド、リードワイヤ | 1                | 1        |                               |
| 6-27     | 336-76091-0 | Band, Lead Wire クリップ、ハイテンションコード                     | 1                | 1        |                               |
| 6-28     | 346-06916-0 | Clip, High Tension Cord<br>ナット、16P1.5L              | 1                | 1        |                               |
| 6-29     | 334-00132-0 | フット、16P1.5L<br>Nut, 16P1.5L<br>ワッシャ、17 - 30 - 1.6   | 1                | 1        |                               |
| 6-30     | 334-00133-0 | Washer, 17 - 30 - 1.6                               | 1                | 1        | ø17 – ø30 – 1.6mm             |
|          |             |                                                     |                  | _        |                               |
|          |             |                                                     |                  |          |                               |
|          |             |                                                     |                  | $\dashv$ |                               |
|          |             |                                                     | ···              | $\dashv$ |                               |
|          |             | 1. Fig. 1.                                          |                  |          |                               |
|          |             |                                                     |                  |          |                               |
|          |             |                                                     |                  |          |                               |
|          |             |                                                     |                  | _        |                               |
|          |             |                                                     |                  | $\dashv$ |                               |
|          |             |                                                     |                  | $\dashv$ |                               |
|          |             |                                                     |                  |          |                               |
|          |             |                                                     | $\dashv$         | $\dashv$ |                               |
|          |             |                                                     |                  | $\dashv$ |                               |
|          |             |                                                     |                  | $\dashv$ |                               |
|          |             |                                                     | +                | $\dashv$ |                               |
|          |             |                                                     | $\dashv$         | $\dashv$ |                               |
|          |             |                                                     | $\dashv \dagger$ | +        |                               |
|          |             |                                                     |                  | $\dashv$ |                               |
|          |             |                                                     | $\dashv \dagger$ | $\dashv$ |                               |
|          |             |                                                     | +                | $\dashv$ |                               |