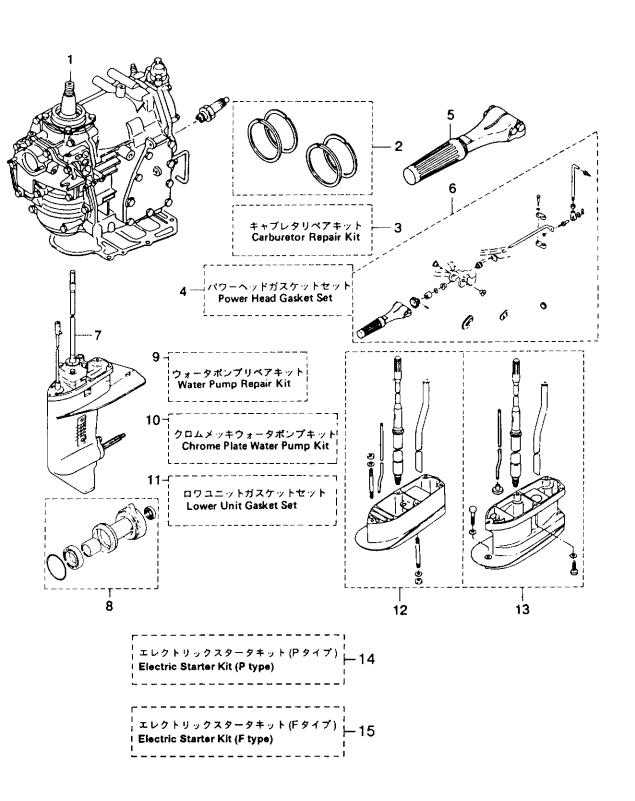

## 目 次 CONTENTS

| Fig. 1  | CYLINDER • CRANK CASE ASS'Y                                                                                                    | 1  |
|---------|--------------------------------------------------------------------------------------------------------------------------------|----|
| Fig. 2  | ピストン・クランクシャフト<br>PISTON・CRANK SHAFT                                                                                            | 5  |
| Fig. 3  | インレット・リードバルブ<br>INLET・REED VALVE                                                                                               | 7  |
| Fig. 4  | キャブレタ<br>CARBURETOR                                                                                                            | 9  |
| Fig. 5  | フュエルポンプ<br>FUEL PUMP                                                                                                           | 13 |
| Fig. 6  | マグネト<br>MAGNETO                                                                                                                | 15 |
| Fig. 7  | スロットル・メカニズム<br>THROTTLE MECHANISM                                                                                              | 19 |
| Fig. 8  | バーハンドル<br>TILLER HANDLE                                                                                                        | 21 |
| Fig. 9  | リコイルスタータ<br>RECOIL STARTER                                                                                                     | 23 |
| Fig. 10 | スタータロック<br>STARTER                                                                                                             | 27 |
| Fig. 11 | ドライブシャフトハウジング・ギヤケース<br>DRIVESHAFT HOUSING・GEAR CASE                                                                            | 29 |
| Fig. 12 | トランスミッション・ウォータポンプ<br>TRANSMISSION・WATER PUMP                                                                                   | 33 |
| Fig. 13 | ギャシフト<br>GEAR SHIFT                                                                                                            | 37 |
| Fig. 14 | フラケット<br>BRACKET                                                                                                               |    |
| Fig. 15 | リバースロック<br>REVERSE LOCK                                                                                                        | 13 |
| Fig. 16 | モータカバー<br>MOTOR COVER                                                                                                          | 15 |
| Fig. 17 | セパレートフュエルタンク(プラスティック)・アクセサリー<br>SEPARATE FUELE TANK (PLASTIC)・ACCESSORIES                                                      | 19 |
| Fig. 18 | オプショナルパーツ(I) リモートコントロール<br>OPTIONAL PARTS (I) REMOTE CONTROL5                                                                  | 51 |
| Fig. 19 | オプショナルパーツ(II) エレクトリックスタータ(P,Fタイプ共通)<br>OPTIONAL PARTS (II) ELECTRIC STARTER<br>(Common use for P & F types)                    | 53 |
| Fig. 20 | オプショナルパーツ(III) エレクトリックスタータ(P,Fタイプ各専用)<br>OPTIONAL PARTS (III) ELECTRIC STARTER<br>(Exclusive use for P & F types respectively) | 57 |
| Fig. 21 | オプショナルパーツ(Ⅳ)アクセサリー(1)<br>OPTIONAL PARTS (Ⅳ) ACCESSORIES (1)5                                                                   | 59 |
| Fig. 22 | オプショナルパーツ(V)アクセサリー(2)<br>OPTIONAL PARTS (V) ACCESSORIES (2)                                                                    | 31 |
| Fig. 23 | オプショナルパーツ(VI) メータ<br>OPTIONAL PARTS (VI) METER                                                                                 | 33 |
| Fig. 24 | アッセンブリ、キット<br>ASSEMBLY, KIT                                                                                                    | 35 |