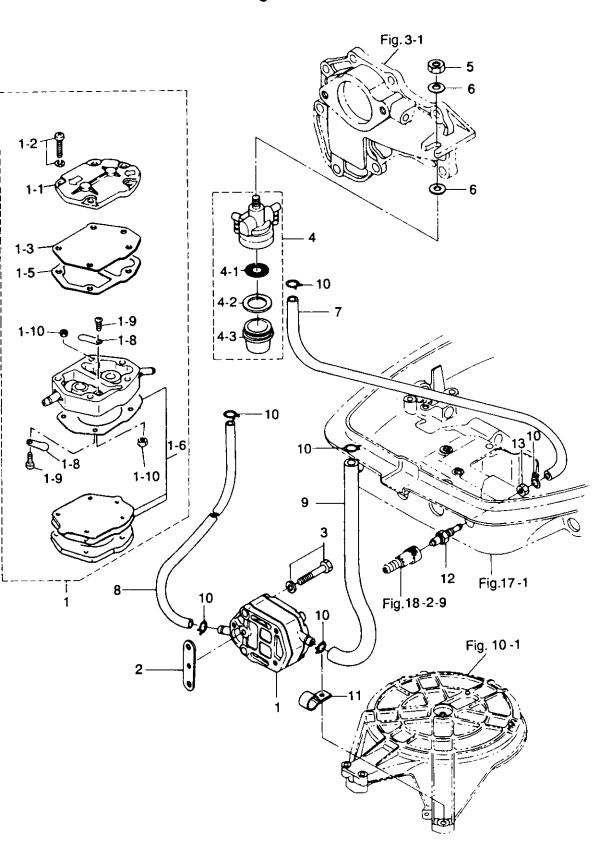

フュエルポンプ Fig. 5 FUEL PUMP

| 見出番号     | 部品番号        | 部 品 名                                      | 個                       | 数 C          | )'ty         | /# # <u>/</u>      |
|----------|-------------|--------------------------------------------|-------------------------|--------------|--------------|--------------------|
| Ref. No. | Part No.    | Part Name                                  | 25<br>C3                | 30<br>A4     |              | 備 考<br>Remarks     |
| 5-1      | 356-04000-1 | フュエルポンプアッシ<br>Fuel Pump Ass'y              | 1                       | 1            |              |                    |
| 5-1-1    | 334-04004-0 | ポンプカバー<br>* Pump Cover                     | 1                       | 1            |              |                    |
| 5-1-2    | 921531-6528 | * スクリュ<br>* Screw                          | 3                       | 3            |              |                    |
| 5-1-3    | 334-04005-0 | * ダイアフラム<br>* Diaphragm                    | 1                       | 1            |              |                    |
| 5-1-5    | 334-04007-0 | * ガスケットB、ダイアフラム<br>* Gasket B, Diaphragm   | 1                       | 1            |              |                    |
| 5-1-6    | 356-04030-0 | * ダイアフラムセット Diaphragm Set                  | 1                       | 1            |              |                    |
| 5-1-8    | 356-04044-0 | チェックバルブ<br>* Check Valve                   | 2                       | 2            |              |                    |
| 5-1-9    | 921722-0306 | * Xクリュ<br>* Screw                          | 2                       | 2            |              |                    |
| 5-1-10   | 930222-0300 | * ナット<br>Nut                               | 2                       | 2            |              |                    |
| 5-2      | 346-04901-0 | ガスケット、フュエルポンプ<br>Gasket, Fuel Pump         | 1                       | 1            |              |                    |
| 5-3      | 921503-6640 | スクリュ<br>Screw                              | 2                       | 2            |              |                    |
| 5-4      | 346-02230-0 | フュエルフィルタアッシ<br>Fuel Filter Ass'y           | 1                       | 1            |              |                    |
| 5-4-1    | 346-02234-0 | * フィルタ<br>Filter                           | 1                       | 1            | _            |                    |
| 5-4-2    | 346-02235-0 | * ガスケット<br>Gasket                          | 1                       | 1            |              |                    |
| 5-4-3    | 346-02237-0 | * カップ<br>Cup<br>ナット                        | 1                       | 1            |              |                    |
| 5-5      | 930106-0800 | Nut                                        | 1                       | 1            |              |                    |
| 5-6      | 334-66233-0 | ワッシャ<br>Washer<br>フュエルパイプA                 | 2                       | 2            |              | ø8.1 – ø16 – 1.5mm |
| 5-7      | 9810-5-0140 | Fuel Pipe A フュエルパイプB                       | 1                       | 1            |              | ø5 – ø10 – 140mm   |
| 5-8      | 9810-5-0120 | Fuel Pipe B フュエルパイプC                       | 1                       | 1            | _            | ø5 – ø10 – 120mm   |
| 5-9      | 9810-5-0230 | Fuel Pipe C                                | 1                       | 1            |              | ø5 – ø10 – 230mm   |
| 5-10     | 338-02215-0 | フリック<br>Clip<br>クランプ、6.5 ~ 14              | 6                       | 6            | $\dashv$     |                    |
| 5-11     | 345-06915-0 | Clamp, 6.5 - 14<br>フュエルコネクタ、(エンジン、メール)     | 1                       | 1            |              |                    |
| 5-12     | 3B2-70260-1 | Fuel Connector, (Engine, Male) ナット、10P1.25 | 1                       | 1            | $\downarrow$ |                    |
| 5-13     | 332-70261-0 | Nut, 10P1.25                               | 1                       | 1            | 4            |                    |
|          |             |                                            | $\dashv$                | _            | _            |                    |
|          | ···         |                                            | -   -                   | $\dashv$     | $\downarrow$ |                    |
|          |             |                                            | $\downarrow \downarrow$ | $\dashv$     | -            |                    |
|          |             |                                            |                         | $\dashv$     | $\dashv$     |                    |
|          | -           |                                            | - -                     | $\downarrow$ | $\downarrow$ |                    |
|          | ***         |                                            |                         |              |              |                    |