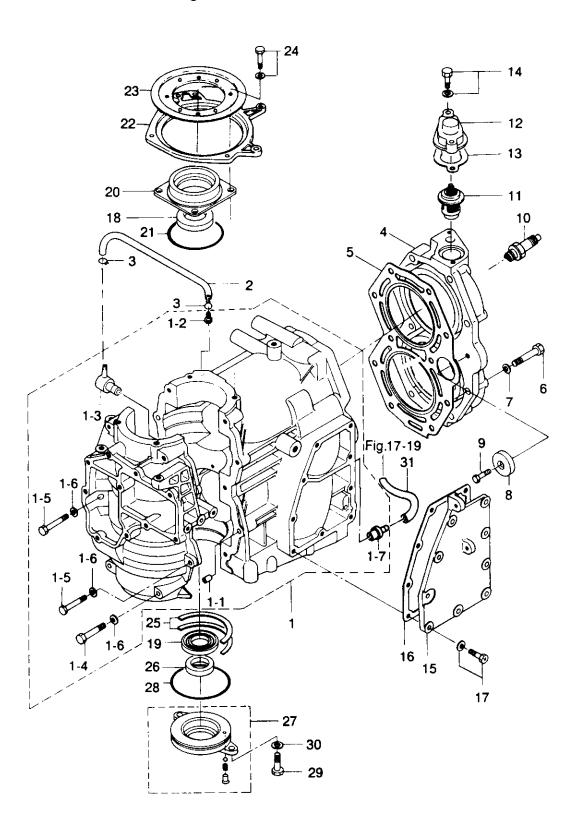

シリンダ・クランクケースアッシ Fig. 1 CYLINDER・CRANK CASE ASS'Y

|                  |                  |                                                   | 個   | 数Q       | 'ty |                              |
|------------------|------------------|---------------------------------------------------|-----|----------|-----|------------------------------|
| 見出番号<br>Ref. No. | 部品番号<br>Part No. | 部 品 名<br>Part Name                                |     | 30<br>A4 |     | 備 考<br>Remarks               |
| 1-1              | 346B01100-3      | シリンダ&クランクケースアッシ<br>Cylinder & Crank Case Ass'y    | 1   | 1        |     | 25C2 #27906~<br>30A3 #21031~ |
| 1-1-1            | 336-01111-0      | * ノック、クランクケース * Knock, Crank Case                 | 2   | 2        | -   | ø8.65 – ø11.5 – 12.7mm       |
| 1-1-2            | 338-01131-1      | * ニップル、4.8 – 5<br>* Nipple, 4.8 – 5               | 1   | 1        |     |                              |
| 1-1-3            | 3B2-01160-0      | * チェックバルブニップルアッシ<br>Check Valve Nipple Ass'y      | 1   | 1        |     |                              |
| 1-1-4            | 916124-0845      | * ボルト<br>* Bolt A                                 | 8   | 8        |     |                              |
| 1-1-5            | 916124-0840      | * ボルト<br>* Bolt B                                 | 2   | 2        |     |                              |
| 1-1-6            | 940121-0800      | * ワッシャ<br>* Washer                                | 10  | 10       |     |                              |
| 1-1-7            | 346-01137-0      | * ニップル、7 – 7<br>Nipple, 7 – 7                     | 1   | 1        |     |                              |
| 1-2              | 9807-3-0220      | ルプリケーションパイプ<br>Lubrication Pipe                   | 1   | 1        |     | ø3 – ø7 – 220mm              |
| 1-3              | 338-01133-0      | クリップ<br>Clip                                      | 2   | 2        |     |                              |
| 1-4              | 3A1B01001-0      | シリンダヘッド<br>Cylinder Head                          | 1   | 1        |     | 25C2 #27906~<br>30A3 #21031~ |
| 1-5              | 346-01005-0      | ガスケット、シリンダヘッド<br>Gasket, Cylinder Head            | 1   | 1        |     |                              |
| 1-6              | 916129-0845      | ボルト<br>Bolt                                       | 10  | 10       |     |                              |
| 1-7              | 345-01015-0      | ワッシャ、8.5 — 19.5 — 3.2<br>Washer, 8.5 — 19.5 — 3.2 | 10  | 10       |     | ø8.5 ø19.5 3.2mm             |
| 1-8              | 338-60218-2      | アノード<br>Anode                                     | 1 : | 1        |     |                              |
| 1-9              | 910103-0616      | ボルト<br>Bolt                                       | 1   | 1        |     |                              |
| 1-10             | 9701-0-1005      | スパークプラグ<br>Spark Plug                             | 2   | 2        |     | NGK B7HS-10                  |
|                  | 9701-0-1015      | スパークプラグ (レジスタンス)<br>Spak Plug (with Resistance)   | 1   | 1        |     | NGK BR7HS-10                 |
| 1-11             | 345-01030-0      | サーモスタット<br>Thermostat                             | 1   | 1        |     |                              |
| 1-12             | 346B01031-0      | キャップ、サーモスタット<br>Cap, Thermostat                   | 1   | 1        |     |                              |
| 1-13             | 346-01032-0      | ガスケット、サーモスタット<br>Gasket, Thermostat               | 1   | 1        |     |                              |
| 1-14             | 910121-6623      | ボルト<br>Bolt                                       | 2   | 2        |     |                              |
| 1-15             | 346B02301-0      | エキゾーストカバー<br>Exhaust Cover                        | 1   | 1        |     |                              |
| 1-16             | 346-02305-0      | ガスケット、エキゾーストカバー<br>Gasket, Exhaust Cover          | 1   | 1        |     |                              |
| 1-17             | 910421-6518      | ボルト<br>Bolt                                       | 9   | 9        |     |                              |
| 1-18             | 126-00121-0      | オイルシール、30 - 45 - 8<br>Oil Seal, 30 - 45 - 8       | 1   | 1        |     | ø30 – ø45 – 8mm              |
| 1-19             | 346-00122-0      | オイルシール、24 – 40 – 8<br>Oil Seal, 24 – 40 – 8       | 1   | 1        |     | ø24 − ø40 − 8mm              |
| 1-20             | 345-01401-0      | マグネトベース<br>Magneto Base                           | 1   | 1        |     |                              |
| 1-21             | 338-01403-0      | O リング、2 - 55.5<br>O-Ring, 2 - 55.5                | 1   | 1        |     | ø2 – ø55.5                   |
| 1-22             | 353-63723-1      | セットリング<br>Set Ring                                | 1   | 1        |     |                              |

シリンダ・クランクケースアッシ Fig. 1 CYLINDER・CRANK CASE ASS'Y

| 見出番号     | 部品番号        | 部 品 名                                         | 個                 | 数Q       | 'ty    | 備考                           |
|----------|-------------|-----------------------------------------------|-------------------|----------|--------|------------------------------|
| Ref. No. | Part No.    | Part Name                                     | 25<br>C3          | 30<br>A4 |        | ™ +5<br>Remarks              |
| 1-23     | 346-63722-2 | ガイドプレート<br>Guide Plate                        | 1                 | 1        |        | 25C2 #84775~<br>30A3 #78812~ |
| 1-24     | 910121-6620 | ボルト<br>Bolt                                   | 4                 | 4        |        |                              |
| 1-25     | 346-00115-0 | スラストプレート、クランクシャフト<br>Thrust Plate, Crankshaft | 2                 | 2        |        |                              |
| 1-26     | 346-01215-0 | オイルシール、16 – 28 – 6<br>Oil Seal, 16 – 28 – 6   | 1                 | 1        |        | ø16 – ø28 – 6mm              |
| 1-27     | 346-01210-0 | ヘッド、クランクケース<br>Head, Crank Case               | 1                 | 1        |        |                              |
| 1-28     | 346-01216-0 | O リング、1.7 − 59<br>O-Ring, 1.7 − 59            | 1                 | 1        |        | ø1.7 – ø59                   |
| 1-29     | 910114-0616 | ボルト<br>Bolt                                   | 2                 | 2        |        |                              |
| 1-30     | 941303-0600 | スプリングワッシャ<br>Spring Washer                    | 2                 | 2        |        |                              |
| 1-31     | 9810-5-0250 | パイプ、ウォータニップル<br>Pipe, Water Nipple            | 1                 | 1        |        | ø5 – ø10 – 250mm             |
|          |             |                                               |                   |          |        |                              |
|          |             |                                               |                   |          |        |                              |
|          |             |                                               |                   |          |        |                              |
|          |             |                                               |                   |          |        |                              |
|          |             |                                               |                   |          |        |                              |
|          |             |                                               |                   |          |        |                              |
|          |             |                                               |                   |          |        |                              |
|          |             |                                               |                   |          |        |                              |
|          |             |                                               |                   |          |        |                              |
|          |             |                                               |                   |          |        |                              |
|          |             |                                               |                   |          |        |                              |
|          |             |                                               |                   |          |        |                              |
|          |             |                                               |                   |          | ]      |                              |
|          |             |                                               |                   |          |        |                              |
|          |             |                                               |                   | $\sqcap$ |        |                              |
|          |             |                                               |                   |          |        |                              |
|          |             |                                               |                   |          |        |                              |
|          |             |                                               |                   | $ \top $ |        |                              |
|          |             |                                               |                   |          | 1      |                              |
|          |             |                                               |                   | 7        | $\top$ |                              |
|          |             |                                               | $\dagger \dagger$ | $\dashv$ | $\top$ |                              |