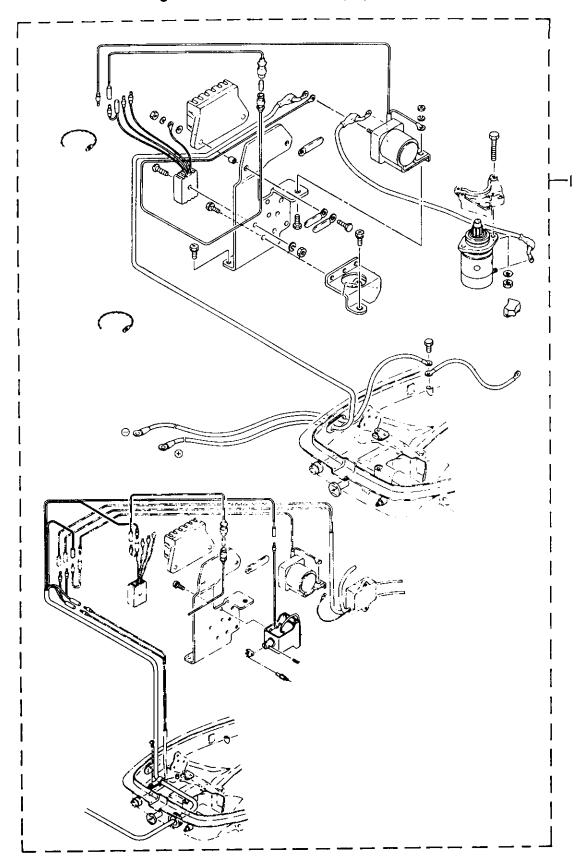

## 目 次 CONTENTS

| Fig. 1  | CYLINDER • CRANK CASE ASS'Y                                                                                                    | 1  |
|---------|--------------------------------------------------------------------------------------------------------------------------------|----|
| Fig. 2  | ピストン・クランクシャフト<br>PISTON・CRANK SHAFT                                                                                            | 5  |
| Fig. 3  | インレット・リードバルブ<br>INLET・REED VALVE                                                                                               | 7  |
| Fig. 4  | キャブレタ<br>CARBURETOR                                                                                                            | 9  |
| Fig. 5  | フュエルポンプ<br>FUEL PUMP                                                                                                           | 13 |
| Fig. 6  | マグネト<br>MAGNETO                                                                                                                | 15 |
| Fig. 7  | スロットル・メカニズム<br>THROTTLE MECHANISM                                                                                              | 19 |
| Fig. 8  | バーハンドル<br>TILLER HANDLE                                                                                                        | 21 |
| Fig. 9  | リコイルスタータ<br>RECOIL STARTER                                                                                                     | 23 |
| Fig. 10 | スタータロック<br>STARTER                                                                                                             | 27 |
| Fig. 11 | ドライブシャフトハウジング・ギヤケース<br>DRIVESHAFT HOUSING・GEAR CASE                                                                            | 29 |
| Fig. 12 | トランスミッション・ウォータポンプ<br>TRANSMISSION・WATER PUMP                                                                                   | 33 |
| Fig. 13 | ギャシフト<br>GEAR SHIFT                                                                                                            | 37 |
| Fig. 14 | フラケット<br>BRACKET                                                                                                               |    |
| Fig. 15 | リバースロック<br>REVERSE LOCK                                                                                                        | 13 |
| Fig. 16 | モータカバー<br>MOTOR COVER                                                                                                          | 15 |
| Fig. 17 | セパレートフュエルタンク(プラスティック)・アクセサリー<br>SEPARATE FUELE TANK (PLASTIC)・ACCESSORIES                                                      | 19 |
| Fig. 18 | オプショナルパーツ(I) リモートコントロール<br>OPTIONAL PARTS (I) REMOTE CONTROL5                                                                  | 51 |
| Fig. 19 | オプショナルパーツ(II) エレクトリックスタータ(P,Fタイプ共通)<br>OPTIONAL PARTS (II) ELECTRIC STARTER<br>(Common use for P & F types)                    | 53 |
| Fig. 20 | オプショナルパーツ(III) エレクトリックスタータ(P,Fタイプ各専用)<br>OPTIONAL PARTS (III) ELECTRIC STARTER<br>(Exclusive use for P & F types respectively) | 57 |
| Fig. 21 | オプショナルパーツ(Ⅳ)アクセサリー(1)<br>OPTIONAL PARTS (Ⅳ) ACCESSORIES (1)5                                                                   | 59 |
| Fig. 22 | オプショナルパーツ(V)アクセサリー(2)<br>OPTIONAL PARTS (V) ACCESSORIES (2)                                                                    | 31 |
| Fig. 23 | オプショナルパーツ(VI) メータ<br>OPTIONAL PARTS (VI) METER                                                                                 | 33 |
| Fig. 24 | アッセンブリ、キット<br>ASSEMBLY, KIT                                                                                                    | 35 |