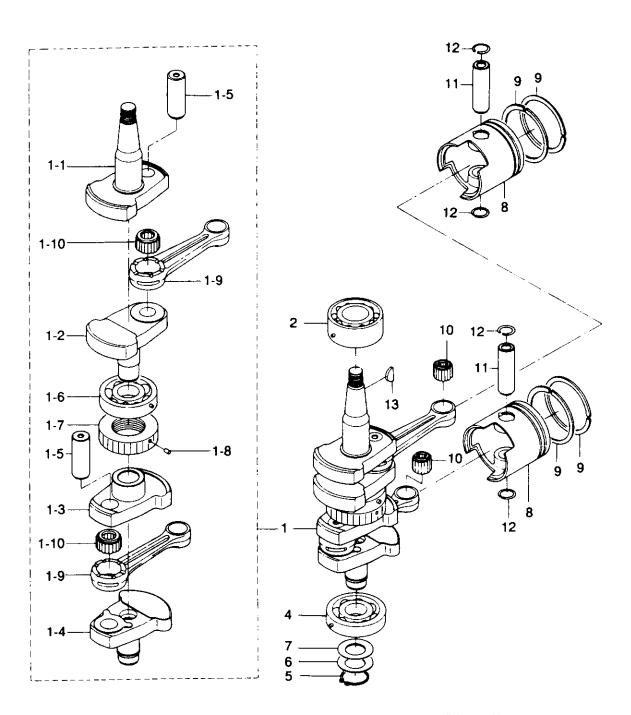

(注) クランクシャフトアッシ............組立困難。構成部品は原則としてアッシで購入して下さい。

(REMARKS) CRANK SHAFT ASS'Y . . . . Very difficult to assemble. The component parts to be purchased as an ASS'Y basically.

| 見出番号     | 部品番号        | 部 品 名                                                  | 個         | 数 C      | 'ty      | 備考                           |
|----------|-------------|--------------------------------------------------------|-----------|----------|----------|------------------------------|
| Ref. No. | Part No.    | Part Name                                              | 25<br>C3  | 30<br>A4 |          | 源 考<br>Remarks               |
| 2-1      | 346-00030-1 | クランクシャフトアッシ<br>Crankshaft Ass'y                        | 1         | 1        |          |                              |
| 2-1-1    | 346-00031-0 | * クランクシャフトA<br>* Crankshaft A                          | 1         | 1        |          |                              |
| 2-1-2    | 346-00032-0 | ・ クランクシャフトB<br>* Crankshaft B                          | 1         | 1        |          |                              |
| 2-1-3    | 346-00033-0 | * クランクシャフトC<br>Crankshaft C                            | 1         | 1        |          |                              |
| 2-1-4    | 346-00034-0 | * クランクシャフトD<br>Crankshaft D                            | 1         | 1        |          |                              |
| 2-1-5    | 334-00061-0 | * クランクピン * Crank Pin                                   | 2         | 2        |          |                              |
| 2-1-6    | 3J2-00114-0 | * ベアリング、6305<br>* Bearing 6305<br>* ラビリンスパッキン          | 1         | 1        |          | 25C2 #38254~<br>30A3 #29197~ |
| 2-1-7    | 346-00051-1 | * Labyrinth Packing  * スプリングピン、3 - 8                   | 1         | 1        |          | 25C2 #45535~<br>30A3 #33181~ |
| 2-1-8    | 951407-0308 | * Spring Pin, 3 – 8                                    | 1         | 1        |          | 25C2 #45535~<br>30A4 #33181~ |
| 2-1-9    | 336-00040-1 | * ロボケティングロット * Connecting Rod * ニードルベアリング、20 – 28 – 18 | 2         | 2        |          |                              |
| 2-1-10   | 356-00043-0 | * Needle Bearing, 20 - 28 - 18  ベアリング、3206             | 2         | 2        |          |                              |
| 2-2      | 345-00113-0 | トリック、3206<br>Bearing, 3206<br>ベアリング、6305               | 1         | 1        |          | 0500 #00054                  |
| 2-4      | 3J2-00114-0 | Bearing 6305<br>C、クリップ                                 | 1         | 1        |          | 25C2 #38254~<br>30A4 #29197~ |
| 2-5      | 945107-2500 | C, Clip<br>スペーサ、25.2 – 34 – 1.6                        | 1         | 1        |          |                              |
| 2-6      | 346-00116-0 | Spacer, 25.2 - 34 - 1.6 アジャストシム、メインベアリングシム、25.5-33-    | 1         | 1        | $\dashv$ |                              |
| 2-7      | 332-00141-0 | Adjust Shim, Main Bearing Shim, 25.5-33-t<br>ピストンSTD   | AR        | AR       |          | t=0.05, 0.1, 0.2             |
| 2-8      | 346-00001-1 | Piston STD<br>ピストン 0.5mmO/S                            | 2         | 2        | $\dashv$ |                              |
|          | 346-00004-1 | Piston 0.5mm O/S<br>ピストンリング STD                        | 2         | 2        | 4        |                              |
| 2-9      | 346-00011-0 | Piston Ring STD<br>ピストンリング 0.5mmO/S                    | 4         | 4        | $\dashv$ |                              |
|          | 346-00014-0 | Platon Ring 0.5mmO/S<br>ニードルベアリング、17 - 21 - 27         | 4         | 4        | _        |                              |
| 2-10     | 345-00042-0 | Needle Bearing, 17 - 21 - 27<br>ピストンピン                 | 2         | 2        | $\dashv$ | ·                            |
| 2-11     | 3C8-00021-0 | Piston Pin<br>クリップ、ピストンピン                              | 2         | 2        | $\dashv$ |                              |
| 2-12     | 334-00024-1 | Clip, Piston Pin<br>マグネトキー                             | 4         | 4        | $\dashv$ |                              |
| 2-13     | 334-00131-0 | Magneto Key                                            | 1         | 1        | $\dashv$ |                              |
|          |             |                                                        | ightarrow |          | -        |                              |
|          |             |                                                        | ╂╌┨       | -        | $\dashv$ |                              |
|          |             |                                                        | +         | $\dashv$ | $\dashv$ |                              |
|          | 3. 1884     |                                                        |           | $\dashv$ | $\dashv$ |                              |
|          |             |                                                        | H         |          | _        |                              |
| i        |             |                                                        |           |          |          |                              |