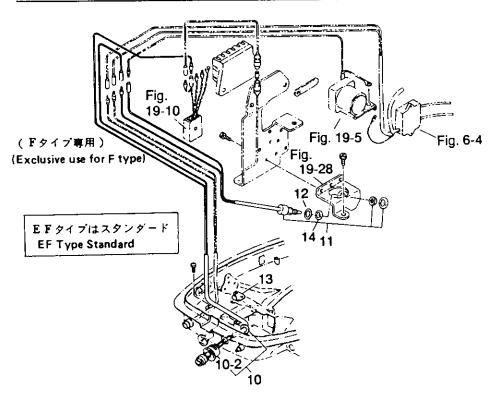

## 目 次 CONTENTS

| Fig. 1  | CYLINDER • CRANK CASE ASS'Y                                                                                                    | 1  |
|---------|--------------------------------------------------------------------------------------------------------------------------------|----|
| Fig. 2  | ピストン・クランクシャフト<br>PISTON・CRANK SHAFT                                                                                            | 5  |
| Fig. 3  | インレット・リードバルブ<br>INLET・REED VALVE                                                                                               | 7  |
| Fig. 4  | キャブレタ<br>CARBURETOR                                                                                                            | 9  |
| Fig. 5  | フュエルポンプ<br>FUEL PUMP                                                                                                           | 13 |
| Fig. 6  | マグネト<br>MAGNETO                                                                                                                | 15 |
| Fig. 7  | スロットル・メカニズム<br>THROTTLE MECHANISM                                                                                              | 19 |
| Fig. 8  | バーハンドル<br>TILLER HANDLE                                                                                                        | 21 |
| Fig. 9  | リコイルスタータ<br>RECOIL STARTER                                                                                                     | 23 |
| Fig. 10 | スタータロック<br>STARTER                                                                                                             | 27 |
| Fig. 11 | ドライブシャフトハウジング・ギヤケース<br>DRIVESHAFT HOUSING・GEAR CASE                                                                            | 29 |
| Fig. 12 | トランスミッション・ウォータポンプ<br>TRANSMISSION・WATER PUMP                                                                                   | 33 |
| Fig. 13 | ギャシフト<br>GEAR SHIFT                                                                                                            | 37 |
| Fig. 14 | フラケット<br>BRACKET                                                                                                               |    |
| Fig. 15 | リバースロック<br>REVERSE LOCK                                                                                                        | 13 |
| Fig. 16 | モータカバー<br>MOTOR COVER                                                                                                          | 15 |
| Fig. 17 | セパレートフュエルタンク(プラスティック)・アクセサリー<br>SEPARATE FUELE TANK (PLASTIC)・ACCESSORIES                                                      | 19 |
| Fig. 18 | オプショナルパーツ(I) リモートコントロール<br>OPTIONAL PARTS (I) REMOTE CONTROL5                                                                  | 51 |
| Fig. 19 | オプショナルパーツ(II) エレクトリックスタータ(P,Fタイプ共通)<br>OPTIONAL PARTS (II) ELECTRIC STARTER<br>(Common use for P & F types)                    | 53 |
| Fig. 20 | オプショナルパーツ(III) エレクトリックスタータ(P,Fタイプ各専用)<br>OPTIONAL PARTS (III) ELECTRIC STARTER<br>(Exclusive use for P & F types respectively) | 57 |
| Fig. 21 | オプショナルパーツ(Ⅳ)アクセサリー(1)<br>OPTIONAL PARTS (Ⅳ) ACCESSORIES (1)5                                                                   | 59 |
| Fig. 22 | オプショナルパーツ(V)アクセサリー(2)<br>OPTIONAL PARTS (V) ACCESSORIES (2)                                                                    | 31 |
| Fig. 23 | オプショナルパーツ(VI) メータ<br>OPTIONAL PARTS (VI) METER                                                                                 | 33 |
| Fig. 24 | アッセンブリ、キット<br>ASSEMBLY, KIT                                                                                                    | 35 |