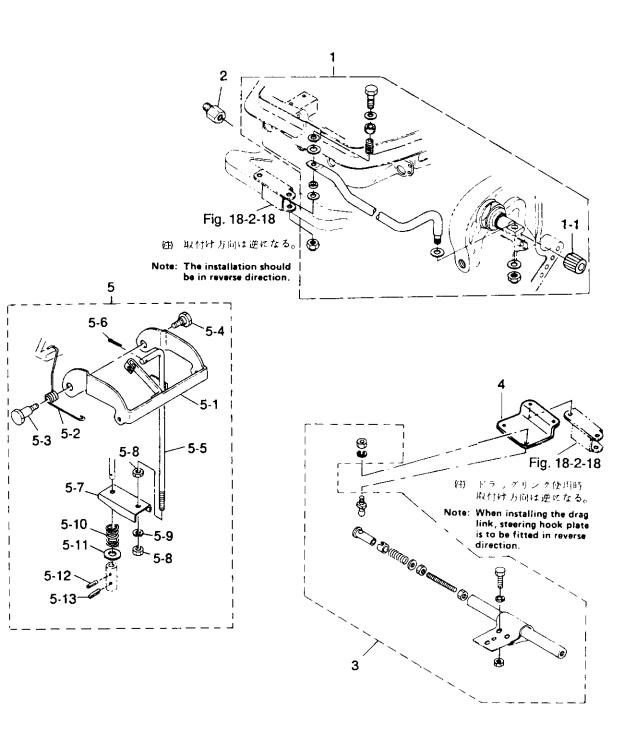

## 目 次 CONTENTS

| Fig. 1  | CYLINDER • CRANK CASE ASS'Y                                                                                                    | 1  |
|---------|--------------------------------------------------------------------------------------------------------------------------------|----|
| Fig. 2  | ピストン・クランクシャフト<br>PISTON・CRANK SHAFT                                                                                            | 5  |
| Fig. 3  | インレット・リードバルブ<br>INLET・REED VALVE                                                                                               | 7  |
| Fig. 4  | キャブレタ<br>CARBURETOR                                                                                                            | 9  |
| Fig. 5  | フュエルポンプ<br>FUEL PUMP                                                                                                           | 13 |
| Fig. 6  | マグネト<br>MAGNETO                                                                                                                | 15 |
| Fig. 7  | スロットル・メカニズム<br>THROTTLE MECHANISM                                                                                              | 19 |
| Fig. 8  | バーハンドル<br>TILLER HANDLE                                                                                                        | 21 |
| Fig. 9  | リコイルスタータ<br>RECOIL STARTER                                                                                                     | 23 |
| Fig. 10 | スタータロック<br>STARTER                                                                                                             | 27 |
| Fig. 11 | ドライブシャフトハウジング・ギヤケース<br>DRIVESHAFT HOUSING・GEAR CASE                                                                            | 29 |
| Fig. 12 | トランスミッション・ウォータポンプ<br>TRANSMISSION・WATER PUMP                                                                                   | 33 |
| Fig. 13 | ギャシフト<br>GEAR SHIFT                                                                                                            | 37 |
| Fig. 14 | フラケット<br>BRACKET                                                                                                               |    |
| Fig. 15 | リバースロック<br>REVERSE LOCK                                                                                                        | 13 |
| Fig. 16 | モータカバー<br>MOTOR COVER                                                                                                          | 15 |
| Fig. 17 | セパレートフュエルタンク(プラスティック)・アクセサリー<br>SEPARATE FUELE TANK (PLASTIC)・ACCESSORIES                                                      | 19 |
| Fig. 18 | オプショナルパーツ(I) リモートコントロール<br>OPTIONAL PARTS (I) REMOTE CONTROL5                                                                  | 51 |
| Fig. 19 | オプショナルパーツ(II) エレクトリックスタータ(P,Fタイプ共通)<br>OPTIONAL PARTS (II) ELECTRIC STARTER<br>(Common use for P & F types)                    | 53 |
| Fig. 20 | オプショナルパーツ(III) エレクトリックスタータ(P,Fタイプ各専用)<br>OPTIONAL PARTS (III) ELECTRIC STARTER<br>(Exclusive use for P & F types respectively) | 57 |
| Fig. 21 | オプショナルパーツ(Ⅳ)アクセサリー(1)<br>OPTIONAL PARTS (Ⅳ) ACCESSORIES (1)5                                                                   | 59 |
| Fig. 22 | オプショナルパーツ(V)アクセサリー(2)<br>OPTIONAL PARTS (V) ACCESSORIES (2)                                                                    | 31 |
| Fig. 23 | オプショナルパーツ(VI) メータ<br>OPTIONAL PARTS (VI) METER                                                                                 | 33 |
| Fig. 24 | アッセンブリ、キット<br>ASSEMBLY, KIT                                                                                                    | 35 |