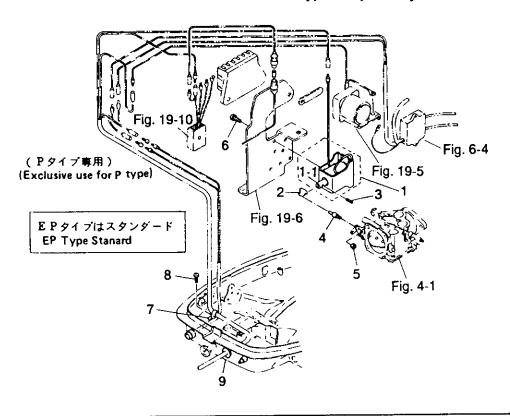

|                  |                                             |          |          |          |              |
|                  |                  |                                             |          |          |          |              |
|                  |                  |                                             |          | L        | <u> </u> |              |
|                  |                  |                                             | $\perp$  |          |          |              |
|                  |                  |                                             |          |          |          |              |

オプショナルパーツ(III) エレクトリックスタータ(P,Fタイプ各専用) Fig. 20 OPTIONAL PARTS (III) ELECTRIC STARTER (Exclusive use for P & F types respectively)





| 日山華日             | 如口子只             | 部 品 名                                             | 個        | 数Q           | 'ty        | <b>備考</b> |
|------------------|------------------|---------------------------------------------------|----------|--------------|------------|-----------|
| 見出番号<br>Ref. No. | 部品番号<br>Part No. | न⊅ छ। 1⊒<br>Part Name                             | 25<br>C3 | 30<br>A4     |            | Remarks   |
| 20-1             | 361-76050-0      | チョークソレノイド<br>Choke Solenoid                       | 1        | 1            |            |           |
| 20-1-1           | 361-76073-0      | * プランジャ、チョークソレノイド * Plunger, Choke Solenoid       | 1        | 1            |            |           |
| 20-2             | 346-76057-0      | フック、チョークソレノイド<br>Hook, Choke Solenoid