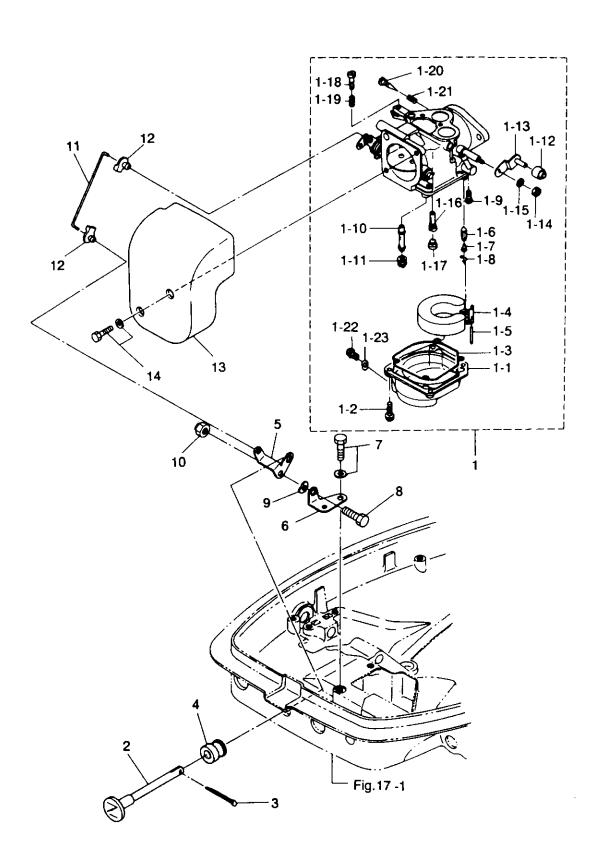

キャブレタ Fig. 4 CARBURETOR

|                  | *** C *** C      |                                             | 個 | 数 C      | 'ty | Page and                     |
|------------------|------------------|---------------------------------------------|---|----------|-----|------------------------------|
| 見出番号<br>Ref. No. | 部品番号<br>Part No. | 部 品 名<br>Part Name                          |   | 30<br>A4 |     | 備 考<br>Remarks               |
| 4-1              | 3P0-03200-0      | キャプレタアッシB03E<br>Carburetor Ass'y B03E       | 1 | 1        |     | 25C3 #50039~<br>30A4 #35175~ |
| 4-1-1            | 353-03221-0      | * フロートチャンバー * Float Chamber                 | 1 | 1        |     |                              |
| 4-1-2            | 922503-6414      | * スクリュ<br>* Screw                           | 4 | 4        |     |                              |
| 4-1-3            | 346-03222-0      | * Oリング、フロートチャンバー<br>* O-Ring, Float Chamber | 1 | 1        |     |                              |
| 4-1-4            | 346-03231-0      | * フロート<br>* Float                           | 1 | 1        |     |                              |
| 4-1-5            | 346-03232-0      | * アームピン、フロート<br>* Arm Pin, Float            | 1 | 1        |     |                              |
| 4-1-6            | 346-03240-0      | フロートバルブ<br>* Float Valve                    | 1 | 1        |     |                              |
| 4-1-7            | 334-03242-0      | ・バルブピン<br>* Valve Pin                       | 1 | 1        |     |                              |
| 4-1-8            | 344-03244-0      | * クリップ<br>* Clip                            | 1 | 1        |     |                              |
| 4-1-9            | 3F3-03234-0      | * スクリュ<br>* Screw                           | 1 | 1        |     |                              |
| 4-1-10           | 3A1-03252-0      | * メインノズル#100<br>* Main Nozzle #100          | 1 | 1        |     | 25C2 #27906~<br>30A3 #21031~ |
| 4-1-11           | 3A1-03251-0      | * メインジェット#155<br>* Main Jet #155            | 1 | 1        |     | 25C2 #27906~<br>30A3 #21031~ |
| 4-1-12           | 346-03264-0      | * カラー<br>* Collar                           | 1 | 1        |     |                              |
| 4-1-13           | 346-03272-0      | * スロットルレバー<br>* Throttle Lever              | 1 | 1        |     |                              |
| 4-1-14           | 930131-0500      | * ナット<br>Nut                                | 1 | 1        |     |                              |
| 4-1-15           | 941332-0500      | * スプリングワッシャ<br>* Spring Washer              | 1 | 1        |     |                              |
| <u>4-1-16</u>    | 3A1-03276-0      | スロージェット#85<br>* Slow Jet #85                | 1 | 1        |     | 25C2 #27906~<br>30A3 #21031~ |
| 4-1-17           | 346-03256-0      | ・ラバーキャップ<br>* Rubber Cap                    | 1 | 1        |     |                              |
| 4-1-18           | 346-03265-0      | * ストップスクリュ<br>* Stop Screw                  | 1 | 1        |     |                              |
| 4-1-19           | 346-03267-0      | スプリングA<br>* Spring A                        | 1 | 1        |     |                              |
| 4-1-20           | 346-03266-0      | ▼ アジャストスクリュ<br>* Adjust Screw               | 1 | 1        |     |                              |
| 4-1-21           | 346-03268-0      | ・ スプリングB<br>* Spring B                      | 1 | 1        | L   |                              |
| 4-1-22           | 345-03292-0      | ・ドレンスクリュ<br>* Drain Screw                   | 1 | 1        |     |                              |
| 4-1-23           | 336-03293-0      | ・ O-Ring                                    | 1 | 1        |     |                              |
| 4-2              | 346-67151-0      | チョークロッド<br>Choke Rod                        | 1 | 1        |     |                              |
| 4-3              | 951503-0212      | スプリットピン、2 — 12<br>Split Pin, 2 — 12         | 1 | 1        |     |                              |
| 4-4              | 346-67104-0      | ブッシング、チョークロッド<br>Bushing, Choke Rod         | 1 | 1        |     |                              |
| 4-5              | 346-67152-0      | チョークレバー<br>Choke Lever                      | 1 | 1        |     |                              |
| 4-6              | 346-67153-0      | プラケット、チョークレバー<br>Bracket, Choke Lever       | 1 | 1        |     |                              |
| 4-7              | 910103-6612      | ボルト<br>Bolt                                 | 2 | 2        |     |                              |

キャブレタ Fig. 4 CARBURETOR

| 見出番号     | 部品番号                                  | 部 品 名                                                                                                          | 個         | 数 Q      | 'ty | 備考                           |
|----------|---------------------------------------|----------------------------------------------------------------------------------------------------------------|-----------|----------|-----|------------------------------|
| Ref. No. | Part No.                              | Part Name                                                                                                      | 25<br>C3  | 30<br>A4 |     | Remarks                      |
| 4-8      | 910103-0614                           | ボルト<br>Bolt                                                                                                    | 1         | 1        |     |                              |
| 4-9      | 941403-0600                           | ウェーブワッシャ、d=6<br>Wave Washer, d=6                                                                               | 1         | 1        |     |                              |
| 4-10     | 930406-0600                           | ナイロンナット、6P1.0<br>Nylon Nut, 6P1.0                                                                              | 1         | 1        |     | <u> </u>                     |
| 4-11     | 346-67191-0                           | ロッド、チョークリンク<br>Rod, Choke Link                                                                                 | 1         | 1        |     |                              |
| 4-12     | 346-67196-0                           | ロッドスナップ、ø3 - B<br>Rod Snap, ø3 - B<br>エアサイレンサ                                                                  | 2         | 2        |     | 0500 #2000                   |
| 4-13     | 346-02411-1                           | Air Silencer<br>ボルト                                                                                            | 1         | 1        |     | 25C3 #50039~<br>30A4 #35175~ |
| 4-14     | 910121-5614                           | Bolt                                                                                                           | 2         | 2        |     |                              |
|          |                                       |                                                                                                                |           |          |     |                              |
|          |                                       |                                                                                                                |           |          |     |                              |
| <u></u>  |                                       |                                                                                                                |           |          |     |                              |
|          |                                       |                                                                                                                |           |          |     |                              |
|          |                                       |                                                                                                                |           |          | -   |                              |
|          |                                       |                                                                                                                |           |          |     |                              |
|          |                                       |                                                                                                                |           |          |     |                              |
|          |                                       | <u> </u>                                                                                                       | - $+$ $+$ | $\dashv$ |     |                              |
|          |                                       |                                                                                                                |           |          |     |                              |
|          |                                       |                                                                                                                |           |          |     |                              |
|          |                                       |                                                                                                                |           |          |     |                              |
|          | · · · · · · · · · · · · · · · · · · · |                                                                                                                |           | _        |     |                              |
|          |                                       |                                                                                                                |           |          |     |                              |
|          |                                       |                                                                                                                |           | 7        |     |                              |
|          |                                       |                                                                                                                |           |          |     |                              |
|          |                                       |                                                                                                                |           |          |     |                              |
|          |                                       |                                                                                                                |           |          |     |                              |
|          |                                       |                                                                                                                |           |          |     |                              |
|          |                                       |                                                                                                                |           |          | _[  |                              |
|          |                                       | Marie 4, 400 - 1,114 - 1,114 - 1,114 - 1,114 - 1,114 - 1,114 - 1,114 - 1,114 - 1,114 - 1,114 - 1,114 - 1,114 - |           |          |     |                              |
|          |                                       |                                                                                                                |           |          |     |                              |
|          |                                       |                                                                                                                |           |          |     |                              |