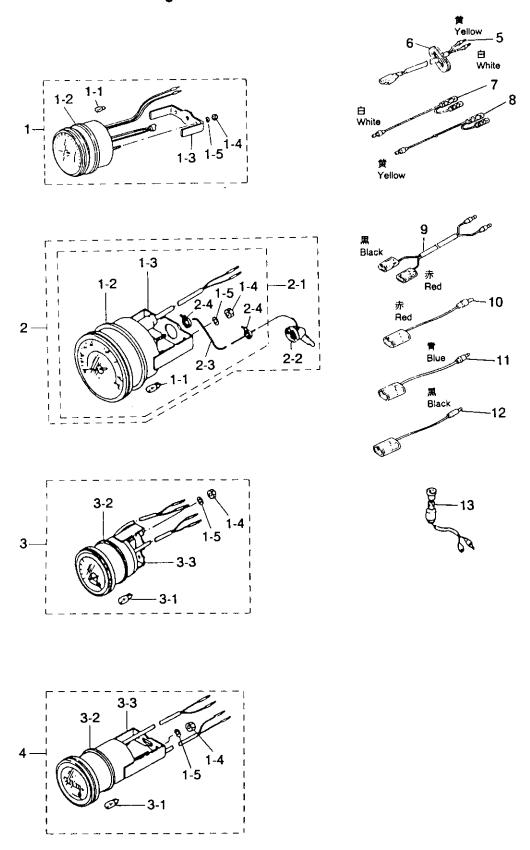

## 目 次 CONTENTS

| Fig. 1  | CYLINDER • CRANK CASE ASS'Y                                                                                                    | 1  |
|---------|--------------------------------------------------------------------------------------------------------------------------------|----|
| Fig. 2  | ピストン・クランクシャフト<br>PISTON・CRANK SHAFT                                                                                            | 5  |
| Fig. 3  | インレット・リードバルブ<br>INLET・REED VALVE                                                                                               | 7  |
| Fig. 4  | キャブレタ<br>CARBURETOR                                                                                                            | 9  |
| Fig. 5  | フュエルポンプ<br>FUEL PUMP                                                                                                           | 13 |
| Fig. 6  | マグネト<br>MAGNETO                                                                                                                | 15 |
| Fig. 7  | スロットル・メカニズム<br>THROTTLE MECHANISM                                                                                              | 19 |
| Fig. 8  | バーハンドル<br>TILLER HANDLE                                                                                                        | 21 |
| Fig. 9  | リコイルスタータ<br>RECOIL STARTER                                                                                                     | 23 |
| Fig. 10 | スタータロック<br>STARTER                                                                                                             | 27 |
| Fig. 11 | ドライブシャフトハウジング・ギヤケース<br>DRIVESHAFT HOUSING・GEAR CASE                                                                            | 29 |
| Fig. 12 | トランスミッション・ウォータポンプ<br>TRANSMISSION・WATER PUMP                                                                                   | 33 |
| Fig. 13 | ギャシフト<br>GEAR SHIFT                                                                                                            | 37 |
| Fig. 14 | フラケット<br>BRACKET                                                                                                               |    |
| Fig. 15 | リバースロック<br>REVERSE LOCK                                                                                                        | 13 |
| Fig. 16 | モータカバー<br>MOTOR COVER                                                                                                          | 15 |
| Fig. 17 | セパレートフュエルタンク(プラスティック)・アクセサリー<br>SEPARATE FUELE TANK (PLASTIC)・ACCESSORIES                                                      | 19 |
| Fig. 18 | オプショナルパーツ(I) リモートコントロール<br>OPTIONAL PARTS (I) REMOTE CONTROL5                                                                  | 51 |
| Fig. 19 | オプショナルパーツ(II) エレクトリックスタータ(P,Fタイプ共通)<br>OPTIONAL PARTS (II) ELECTRIC STARTER<br>(Common use for P & F types)                    | 53 |
| Fig. 20 | オプショナルパーツ(III) エレクトリックスタータ(P,Fタイプ各専用)<br>OPTIONAL PARTS (III) ELECTRIC STARTER<br>(Exclusive use for P & F types respectively) | 57 |
| Fig. 21 | オプショナルパーツ(Ⅳ)アクセサリー(1)<br>OPTIONAL PARTS (Ⅳ) ACCESSORIES (1)5                                                                   | 59 |
| Fig. 22 | オプショナルパーツ(V)アクセサリー(2)<br>OPTIONAL PARTS (V) ACCESSORIES (2)                                                                    | 31 |
| Fig. 23 | オプショナルパーツ(VI) メータ<br>OPTIONAL PARTS (VI) METER                                                                                 | 33 |
| Fig. 24 | アッセンブリ、キット<br>ASSEMBLY, KIT                                                                                                    | 35 |