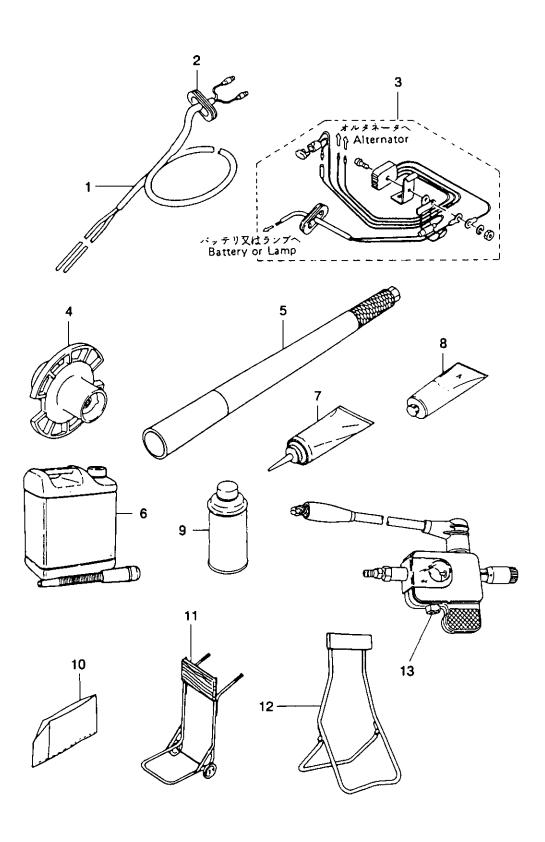

## 目 次 CONTENTS

| Fig. 1  | CYLINDER • CRANK CASE ASS'Y                                                                                                    | 1  |
|---------|--------------------------------------------------------------------------------------------------------------------------------|----|
| Fig. 2  | ピストン・クランクシャフト<br>PISTON・CRANK SHAFT                                                                                            | 5  |
| Fig. 3  | インレット・リードバルブ<br>INLET・REED VALVE                                                                                               | 7  |
| Fig. 4  | キャブレタ<br>CARBURETOR                                                                                                            | 9  |
| Fig. 5  | フュエルポンプ<br>FUEL PUMP                                                                                                           | 13 |
| Fig. 6  | マグネト<br>MAGNETO                                                                                                                | 15 |
| Fig. 7  | スロットル・メカニズム<br>THROTTLE MECHANISM                                                                                              | 19 |
| Fig. 8  | バーハンドル<br>TILLER HANDLE                                                                                                        | 21 |
| Fig. 9  | リコイルスタータ<br>RECOIL STARTER                                                                                                     | 23 |
| Fig. 10 | スタータロック<br>STARTER                                                                                                             | 27 |
| Fig. 11 | ドライブシャフトハウジング・ギヤケース<br>DRIVESHAFT HOUSING・GEAR CASE                                                                            | 29 |
| Fig. 12 | トランスミッション・ウォータポンプ<br>TRANSMISSION・WATER PUMP                                                                                   | 33 |
| Fig. 13 | ギャシフト<br>GEAR SHIFT                                                                                                            | 37 |
| Fig. 14 | フラケット<br>BRACKET                                                                                                               |    |
| Fig. 15 | リバースロック<br>REVERSE LOCK                                                                                                        | 13 |
| Fig. 16 | モータカバー<br>MOTOR COVER                                                                                                          | 15 |
| Fig. 17 | セパレートフュエルタンク(プラスティック)・アクセサリー<br>SEPARATE FUELE TANK (PLASTIC)・ACCESSORIES                                                      | 19 |
| Fig. 18 | オプショナルパーツ(I) リモートコントロール<br>OPTIONAL PARTS (I) REMOTE CONTROL5                                                                  | 51 |
| Fig. 19 | オプショナルパーツ(II) エレクトリックスタータ(P,Fタイプ共通)<br>OPTIONAL PARTS (II) ELECTRIC STARTER<br>(Common use for P & F types)                    | 53 |
| Fig. 20 | オプショナルパーツ(III) エレクトリックスタータ(P,Fタイプ各専用)<br>OPTIONAL PARTS (III) ELECTRIC STARTER<br>(Exclusive use for P & F types respectively) | 57 |
| Fig. 21 | オプショナルパーツ(Ⅳ)アクセサリー(1)<br>OPTIONAL PARTS (Ⅳ) ACCESSORIES (1)5                                                                   | 59 |
| Fig. 22 | オプショナルパーツ(V)アクセサリー(2)<br>OPTIONAL PARTS (V) ACCESSORIES (2)                                                                    | 31 |
| Fig. 23 | オプショナルパーツ(VI) メータ<br>OPTIONAL PARTS (VI) METER                                                                                 | 33 |
| Fig. 24 | アッセンブリ、キット<br>ASSEMBLY, KIT                                                                                                    | 35 |