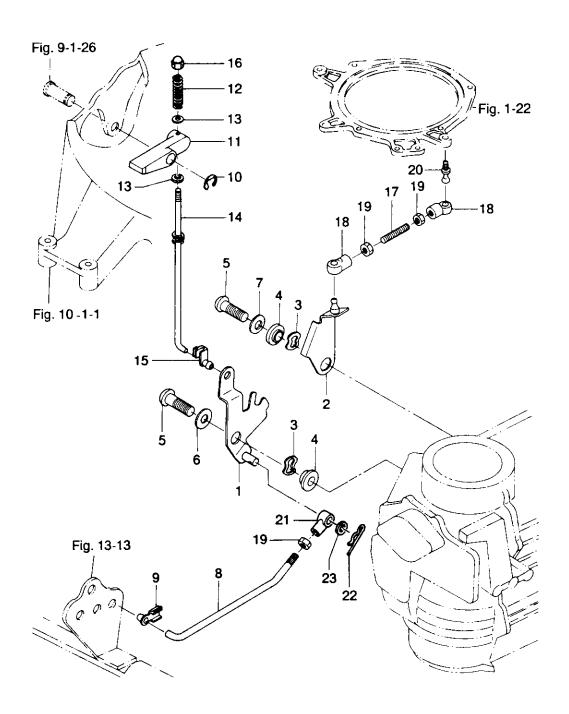

スロットルメカニズム Fig. 7 THROTTLE MECHANISM

| 見出番号     | 部品番号                                  | 部 品 名                                                    | 個        | 数 Q      | 'ty      | 備考                           |
|----------|---------------------------------------|----------------------------------------------------------|----------|----------|----------|------------------------------|
| Ref. No. | Part No.                              | Part Name                                                | 25<br>C3 | 30<br>A4 |          | Remarks                      |
| 7-1      | 3P0-63711-0                           | アドバンサアーム<br>Advancer Arm                                 | 1        | 1        |          | 25C3 #50039~<br>30A4 #35175~ |
| 7-2      | 915221-0823                           | スタッドボルト<br>Stud Bolt                                     |          | 1        |          |                              |
| 7-3      | 345-63713-0                           | ブッシング、8 ー 14 ー 4<br>Bushing, 8 ー 14 ー 4                  | 2        | 2        |          |                              |
| 7-4      | 930406-0800                           | ナイロンナット8、P1.25<br>Nylon Nut 8, P1.25                     | 1        | 1        |          |                              |
| 7-5      | 334-66233-0                           | ワッシャ、8.1 ー 16 ー 1.5<br>Washer, 8.1 ー 16 ー 1.5            | 1        | 1        |          | ø8.1 – ø16 – 1.5mm           |
| 7-6      | 921506-0525                           | スクリュ<br>Screw                                            | 2        | 2        |          |                              |
| 7-7      | 930106-0500                           | ナット<br>Nut                                               | 5        | 5        |          |                              |
| 7-8      | 346-05228-0                           | ボールジョイントB<br>Ball Joint B                                | 1        | 1        |          |                              |
| 7-9      | 3B7-05243-0                           | キャップC、ボールジョイント<br>Cap C, Ball Joint                      | 2        | 2        |          |                              |
| 7-10     | 350-63717-0                           | リンクロッド、アドバンサ、5 – 50L<br>Link Rod, Advancer, 5 – 50L      | 1        | 1        |          | 25C3 #50039~<br>30A4 #35175~ |
| 7-11     | 348-63715-0                           | リンクロッド、5 - 75L<br>Link Rod, 5 - 75L                      | 1        | 1        |          | 25C3 #50039~<br>30A4 #35175~ |
| 7-12     | 345-05224-0                           | ロッドスナップ、5 - 2.5<br>Rod Snap, 5 - 2.5                     | 1        | 1        |          |                              |
| 7-13     | 346-05234-0                           | ø5 ロッドジョイント<br><b>ø5 Rod Joint</b><br>ケーブルピン             | 1        | 1        |          |                              |
| 7-14     | 353-83728-0                           | イーアルピン<br>Cable Pin<br>ナット                               | 1        | 1        |          |                              |
| 7-15     | 930106-0600                           | アット<br>Nut<br>ワッシャ、8.5 – 18 – 1.6                        | 1        | 1        |          |                              |
| 7-16     | 353-83719-0                           | ソックャ、6.5 - 16 - 1.6<br>Washer, 8.5 - 18 - 1.6<br>Rピン、d=8 | 1        | 1        |          |                              |
| 7-17     | 951603-0800                           | R Pin, d=8<br>スロットルカム                                    | 1        | 1        |          | 25C3 #50039~                 |
| 7-18     | 3P0-63718-0                           | Throttle Cam                                             | 1        | 1        |          | 30A4 #35175~                 |
| 7-19     | 921503-0616                           | ヘノッユ<br>Screw<br>ブッシング、6.2 − 16 − 5                      | 1        | 1        |          |                              |
| 7-20     | 346-63721-0                           | Bushing, 6.2 - 16 - 5 ワッシャ、6 - 16 - 1.5                  | 1        | 1        |          |                              |
| 7-21     | 3C8-66308-0                           | Washer, 6 − 16 − 1.5<br>ウェーブワッシャ、d=10                    | 1        | 1        |          | ø6 – ø16 – 1.5mm             |
| 7-22     | 941403-1000                           | Wave Washer, d=10<br>スロットルリンクロッド                         | 1        | 1        |          |                              |
| 7-23     | 346-63716-0                           | Throttle Link Rod<br>ø3.5 ロッドスナップ                        | 1        | 1        | _        |                              |
| 7-24     | 345-05223-1                           | ø3.5 Rod Snap                                            | 2        | 2        | -        |                              |
|          |                                       |                                                          |          | $\dashv$ |          |                              |
|          |                                       |                                                          | +        | $\dashv$ | $\dashv$ |                              |
|          |                                       |                                                          | $\dashv$ | $\dashv$ | _        |                              |
|          |                                       |                                                          | +        | $\dashv$ | $\dashv$ |                              |
|          | · · · · · · · · · · · · · · · · · · · |                                                          |          | $\dashv$ | $\dashv$ |                              |
|          |                                       |                                                          |          |          |          |                              |