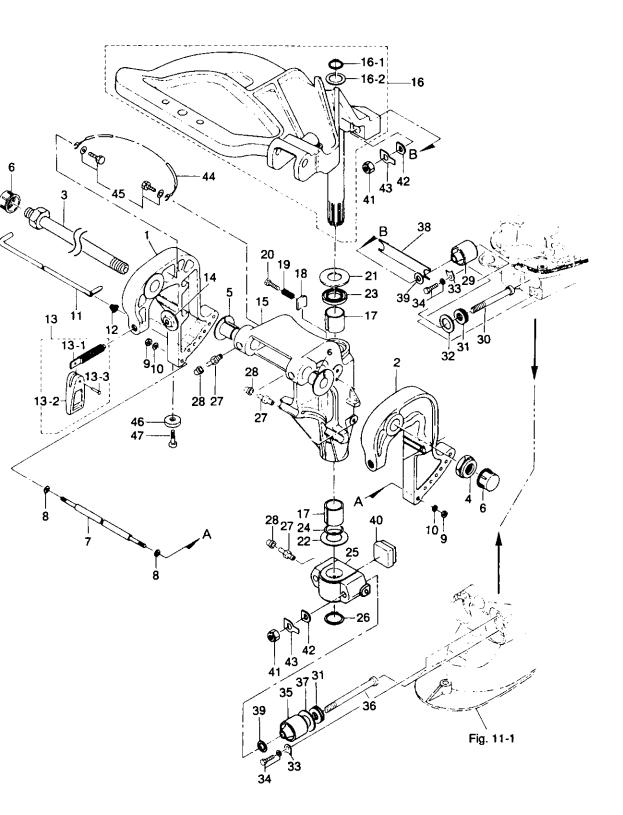

Plate Upper, 26.5 - 50 - 1 | 1_ | 1        |            | 25C2 #48728~<br>30A3 #34436~ |
| 14-22            | 346-62424-0      | スラストプレートロワ<br>Thrust Plate Lower                               | 1  | 1        |            | ø26.5 – ø46 – 1mm            |
| 14-23            | 345-62311-0      | オイルシール、28 - 40 - 5<br>Oil Seal, 26 - 40 - 5                    | 1  | 1        | _          | ø26 – ø40 – 5mm              |
| 14-24            | 345-62415-0      | O リング、3.5 - 25.7<br>O-Ring, 3.5 - 25.7                         | 1  |          |            | ø3.5 – ø25.7                 |
| 14-25            | 346S61411-1      | マウントブラケット<br>Mount Bracket                                     | 1  | 1        |            |                              |

ブラケット 25C2 #42833~ Fig. 14 BRACKET 30A3 #31959~



| 見出番号      | 部品番号        | 部 品 名                                                  | 個  | 数Q°                | 'ty | 備考                |
|-----------|-------------|--------------------------------------------------------|----|--------------------|-----|-------------------|
| Ref. No.  | Part No.    | Part Name                                              |    | 30<br>A4           |     | Remarks           |
| 14-26     | 945103-2500 | クリップ<br>Clip                                           | 1  | 1                  |     |                   |
| 14-27     | 344-67177-0 | グリスニップル<br>Grease Nipple                               | 5  | 5                  |     | -                 |
| 14-28     | 344-67178-0 | キャップ、グリスニップル<br>Cap, Grease Nipple                     | 5  | 5                  |