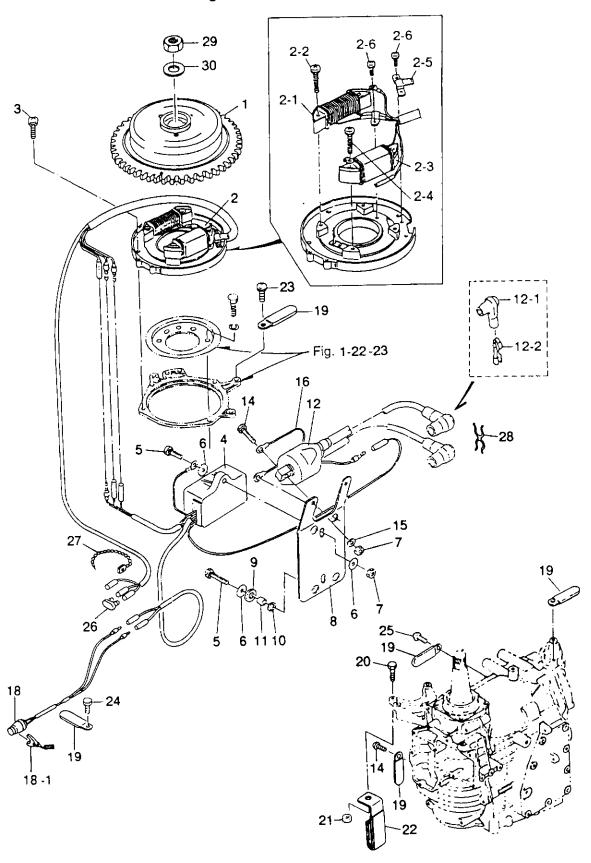

マグネト 25C3 #50039~ Fig. 6 MAGNETO 30A4 #35175~

|                  | #미푸므             | 部 品 名                                                                  | 個 | 数 Q      | 'ty | ( 横 考                                 |
|------------------|------------------|------------------------------------------------------------------------|---|----------|-----|---------------------------------------|
| 見出番号<br>Ref. No. | 部品番号<br>Part No. | 部 品 名<br>Part Name                                                     |   | 30<br>A4 |     | 7階 与<br>Remarks                       |
| 6-1              | 3P0-06091-0      | フライホイルカップ<br>Flywheel Cup                                              | 1 | 1        |     | FP5531                                |
| 6-2              | 3P0-06002-0      | コイルプレートアッシ<br>Coil Plate Ass'y                                         | 1 | 1        |     |                                       |
| 6-2-1            | 3P0-06023-0      | * オルタネータ * Alternator                                                  | 1 | 1        |     |                                       |
| 6-2-2            | 921521-6528      | * スクリュ<br>* Screw                                                      | 2 | 2        |     |                                       |
| 6-2-3            | 3G2-06021-0      | エキサイタコイル<br>* Exciter Coil                                             | 1 | 1        |     |                                       |
| 6-2-4            | 921521-6522      | * スクリュ<br>* Screw                                                      | 2 | 2        |     |                                       |
| 6-2-5            | 350-06025-0      | ・ホルダ、マグネトコード<br>* Holder, Magneto Cord                                 | 1 | 1        |     |                                       |
| 6-2-6            | 921521-6406      | * スクリュ<br>* Screw                                                      | 3 | 3        |     |                                       |
| 6-3              | 921521-6510      | スクリュ<br>Screw                                                          | 4 | 4        |     |                                       |
| 6-4              | 3P0-06060-0      | C.D. ユニット<br>C.D. Unit                                                 | 1 | 1        |     |                                       |
| 6-5              | 910103-6625      | ボルト<br>Bolt                                                            | 4 | 4        |     |                                       |
| 6-6              | 3C8-66308-0      | ワッシャ、6 ー 16 ー 1.5<br>Washer, 6 ー 16 ー 1.5                              | 5 | 5        |     |                                       |
| 6-7              | 930103-0600      | ナット<br>Nut                                                             | 3 | 3        |     | - <b></b>                             |
| 6-8              | 3A0-06322-1      | プレート、エレクトリック<br>Plate, Electric                                        | 1 | 1        |     |                                       |
| 6-9              | 3B7-06305-0      | マウントラバー、9 - 16 - 4.3<br>Mount Rubber, 9 - 16 - 4.3                     | 3 | 3        |     |                                       |
| 6-10             | 3F3-06920-0      | マウントラバー、8.5 – 12 – 2<br>Mount Rubber, 8.5 – 12 – 2                     | 3 | 3        |     |                                       |
| 6-11             | 3A0-76079-0      | カラー、6.2 - 9 - 7.5<br>Collar, 6.2 - 9 - 7.5<br>イグニションコイルアッシ             | 3 | 3        |     |                                       |
| 6-12             | 3A0-06050-0      | Ignition Coil Ass'y                                                    | 1 | 1        |     |                                       |
|                  | 3A0-06040-1      | イグニションコイルアッシ(レジスタンスキャップ付)<br>Ignition Coil Ass'y (with Resistance Cap) | 1 | 1        |     |                                       |
| 6-12-1           | 3M2-06921-0      | * プラグキャップ<br>Plug Cap                                                  | 1 | 1        |     |                                       |
|                  | 3C7-06921-0      | * プラグキャップ(レジスタンス)  * Piug Cap (Resistance)  ターミナル、プラグキャップ              | 2 | 2        |     |                                       |
| 6-12-2           | 3M2-06926-0      | * Jerminal, Plug Cap                                                   | 1 | 1        |     |                                       |
| 6-14             | 910103-5620      | ホルト<br>Bolt<br>スプリングワッシャ                                               | 1 | 1        |     | · · · · · · · · · · · · · · · · · · · |
| 6-15             | 941303-0600      | スプリング グッシャ<br>Spring Washer<br>アースコード (AV2)                            | 2 | 2        |     |                                       |
| 6-16             | 3B7-76142-0      | アースコート (AV2)<br>Ground Cord (AV2)<br>ストップスイッチ (ロープ付)                   | 1 | 1        |     |                                       |
| 6-18             | 398-06830-0      | ストップスイッチ(ローブ付) Lanyard Stop Switch ロック、ストップスイッチ(ローブ付)                  | 1 | 1        |     | •                                     |
| 6-18-1           | 353-06821-0      | * Rock, Lanyard Stop Switch  クランプ、8.5 - 47.5P                          | 1 | 1        |     |                                       |
| 6-19             | 309-06972-0      | グラング、6.5 - 47.5P<br>Clamp, 6.5 - 47.5P<br>ボルト                          | 5 | 5        |     |                                       |
| 6-20             | 910114-0825      | ホルト<br>Bolt<br>ナット                                                     | 1 | 1        |     |                                       |
| 6-21             | 930106-0800      | アット<br>Nut                                                             | 1 | 1        |     |                                       |

マグネト 25C3 #50039~ Fig. 6 MAGNETO 30A4 #35175~

| 見出番号     | 部品番号        | 部 品 名                                               | [個]              | 数 Q      | ty 備 考                        |
|----------|-------------|-----------------------------------------------------|------------------|----------|-------------------------------|
| Ref. No. | Part No.    | Part Name                                           | 25<br>C3         | 30<br>A4 | Remarks                       |
| 6-22     | 345-06917-1 | クランプ、9 - 20U<br>Clamp, 9 - 20U                      | 1                | 1        |                               |
| 6-23     | 922503-6510 | スクリュ<br>Screw                                       | 1                | 1        |                               |
| 6-24     | 910121-0612 | ボルト<br>Bolt                                         | 1                | 1        | EPタイプはオプション<br>EP Type Option |
| 6-25     | 921521-0610 | スクリュ<br>Screw<br>プラグ、ケーブルターミナル                      | 2                | 2        |                               |
| 6-26     | 353-76037-0 | フラク、ケーブルターミデル<br>Plug, Cable Terminal<br>バンド、リードワイヤ | 1                | 1        |                               |
| 6-27     | 336-76091-0 | Band, Lead Wire クリップ、ハイテンションコード                     | 1                | 1        |                               |
| 6-28     | 346-06916-0 | Clip, High Tension Cord<br>ナット、16P1.5L              | 1                | 1        |                               |
| 6-29     | 334-00132-0 | フット、16P1.5L<br>Nut, 16P1.5L<br>ワッシャ、17 - 30 - 1.6   | 1                | 1        |                               |
| 6-30     | 334-00133-0 | Washer, 17 - 30 - 1.6                               | 1                | 1        | ø17 – ø30 – 1.6mm             |
|          |             |                                                     |                  | _        |                               |
|          |             |                                                     |                  |          |                               |
|          |             |                                                     |                  | $\dashv$ |                               |
|          |             |                                                     | ···              | $\dashv$ |                               |
|          |             | 1. Fig. 1.                                          |                  |          |                               |
|          |             |                                                     |                  |          |                               |
|          |             |                                                     |                  |          |                               |
|          |             |                                                     |                  | _        |                               |
|          |             |                                                     |                  | $\dashv$ |                               |
|          |             |                                                     |                  | $\dashv$ |                               |
|          |             |                                                     |                  |          |                               |
|          |             |                                                     | $\dashv$         | $\dashv$ |                               |
|          |             |                                                     |                  | $\dashv$ |                               |
|          |             |                                                     |                  | $\dashv$ |                               |
|          |             |                                                     | +                | $\dashv$ |                               |
|          |             |                                                     | $\dashv$         | $\dashv$ |                               |
|          |             |                                                     | $\dashv \dagger$ | +        |                               |
|          |             |                                                     |                  | $\dashv$ |                               |
|          |             |                                                     | $\dashv \dagger$ | $\dashv$ |                               |
|          |             |                                                     | +                | $\dashv$ |                               |