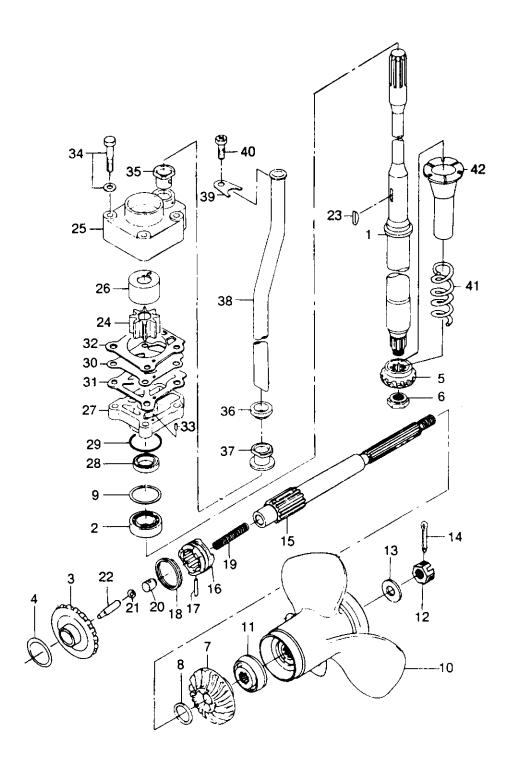

シリンダ・クランクケースアッシ Fig. 1 CYLINDER・CRANK CASE ASS'Y

|                  |                  |                                                   | 個   | 数Q       | 'ty |                              |
|------------------|------------------|---------------------------------------------------|-----|----------|-----|------------------------------|
| 見出番号<br>Ref. No. | 部品番号<br>Part No. | 部 品 名<br>Part Name                                |     | 30<br>A4 |     | 備 考<br>Remarks               |
| 1-1              | 346B01100-3      | シリンダ&クランクケースアッシ<br>Cylinder & Crank Case Ass'y    | 1   | 1        |     | 25C2 #27906~<br>30A3 #21031~ |
| 1-1-1            | 336-01111-0      | * ノック、クランクケース * Knock, Crank Case                 | 2   | 2        | -   | ø8.65 – ø11.5 – 12.7mm       |
| 1-1-2            | 338-01131-1      | * ニップル、4.8 – 5<br>* Nipple, 4.8 – 5               | 1   | 1        |     |                              |
| 1-1-3            | 3B2-01160-0      | * チェックバルブニップルアッシ<br>Check Valve Nipple Ass'y      | 1   | 1        |     |                              |
| 1-1-4            | 916124-0845      | * ボルト<br>* Bolt A                                 | 8   | 8        |     |                              |
| 1-1-5            | 916124-0840      | * ボルト<br>* Bolt B                                 | 2   | 2        |     |                              |
| 1-1-6            | 940121-0800      | * ワッシャ<br>* Washer                                | 10  | 10       |     |                              |
| 1-1-7            | 346-01137-0      | * ニップル、7 – 7<br>Nipple, 7 – 7                     | 1   | 1        |     |                              |
| 1-2              | 9807-3-0220      | ルプリケーションパイプ<br>Lubrication Pipe                   | 1   | 1        |     | ø3 – ø7 – 220mm              |
| 1-3              | 338-01133-0      | クリップ<br>Clip                                      | 2   | 2        |     |                              |
| 1-4              | 3A1B01001-0      | シリンダヘッド<br>Cylinder Head                          | 1   | 1        |     | 25C2 #27906~<br>30A3 #21031~ |
| 1-5              | 346-01005-0      | ガスケット、シリンダヘッド<br>Gasket, Cylinder Head            | 1   | 1        |     |                              |
| 1-6              | 916129-0845      | ボルト<br>Bolt                                       | 10  | 10       |     |                              |
| 1-7              | 345-01015-0      | ワッシャ、8.5 — 19.5 — 3.2<br>Washer, 8.5 — 19.5 — 3.2 | 10  | 10       |     | ø8.5 ø19.5 3.2mm             |
| 1-8              | 338-60218-2      | アノード<br>Anode                                     | 1 : | 1        |     |                              |
| 1-9              | 910103-0616      | ボルト<br>Bolt                                       | 1   | 1        |     |                              |
| 1-10             | 9701-0-1005      | スパークプラグ<br>Spark Plug                             | 2   | 2        |     | NGK B7HS-10                  |
|                  | 9701-0-1015      | スパークプラグ (レジスタンス)<br>Spak Plug (with Resistance)   | 1   | 1        |     | NGK BR7HS-10                 |
| 1-11             | 345-01030-0      | サーモスタット<br>Thermostat                             | 1   | 1        |     |                              |
| 1-12             | 346B01031-0      | キャップ、サーモスタット<br>Cap, Thermostat                   | 1   | 1        |     |                              |
| 1-13             | 346-01032-0      | ガスケット、サーモスタット<br>Gasket, Thermostat               | 1   | 1        |     |                              |
| 1-14             | 910121-6623      | ボルト<br>Bolt                                       | 2   | 2        |     |                              |
| 1-15             | 346B02301-0      | エキゾーストカバー<br>Exhaust Cover                        | 1   | 1        |     |                              |
| 1-16             | 346-02305-0      | ガスケット、エキゾーストカバー<br>Gasket, Exhaust Cover          | 1   | 1        |     |                              |
| 1-17             | 910421-6518      | ボルト<br>Bolt                                       | 9   | 9        |     |                              |
| 1-18             | 126-00121-0      | オイルシール、30 - 45 - 8<br>Oil Seal, 30 - 45 - 8       | 1   | 1        |     | ø30 – ø45 – 8mm              |
| 1-19             | 346-00122-0      | オイルシール、24 – 40 – 8<br>Oil Seal, 24 – 40 – 8       | 1   | 1        |     | ø24 − ø40 − 8mm              |
| 1-20             | 345-01401-0      | マグネトベース<br>Magneto Base                           | 1   | 1        |     |                              |
| 1-21             | 338-01403-0      | O リング、2 - 55.5<br>O-Ring, 2 - 55.5                | 1   | 1        |     | ø2 – ø55.5                   |
| 1-22             | 353-63723-1      | セットリング<br>Set Ring                                | 1   | 1        |     |                              |

シリンダ・クランクケースアッシ Fig. 1 CYLINDER・CRANK CASE ASS'Y

| 見出番号     | 部品番号        | 部 品 名                                         | 個                 | 数Q       | 'ty    | 備考                           |
|----------|-------------|-----------------------------------------------|-------------------|----------|--------|------------------------------|
| Ref. No. | Part No.    | Part Name                                     | 25<br>C3          | 30<br>A4 |        | ™ +5<br>Remarks              |
| 1-23     | 346-63722-2 | ガイドプレート<br>Guide Plate                        | 1                 | 1        |        | 25C2 #84775~<br>30A3 #78812~ |
| 1-24     | 910121-6620 | ボルト<br>Bolt                                   | 4                 | 4        |        |                              |
| 1-25     | 346-00115-0 | スラストプレート、クランクシャフト<br>Thrust Plate, Crankshaft | 2                 | 2        |        |                              |
| 1-26     | 346-01215-0 | オイルシール、16 – 28 – 6<br>Oil Seal, 16 – 28 – 6   | 1                 | 1        |        | ø16 – ø28 – 6mm              |
| 1-27     | 346-01210-0 | ヘッド、クランクケース<br>Head, Crank Case               | 1                 | 1        |        |                              |
| 1-28     | 346-01216-0 | O リング、1.7 − 59<br>O-Ring, 1.7 − 59            | 1                 | 1        |        | ø1.7 – ø59                   |
| 1-29     | 910114-0616 | ボルト<br>Bolt                                   | 2                 | 2        |        |                              |
| 1-30     | 941303-0600 | スプリングワッシャ<br>Spring Washer                    | 2                 | 2        |        |                              |
| 1-31     | 9810-5-0250 | パイプ、ウォータニップル<br>Pipe, Water Nipple            | 1                 | 1        |        | ø5 – ø10 – 250mm             |
|          |             |                                               |                   |          |        |                              |
|          |             |                                               |                   |          |        |                              |
|          |             |                                               |                   |          |        |                              |
|          |             |                                               |                   |          |        |                              |
|          |             |                                               |                   |          |        |                              |
|          |             |                                               |                   |          |        |                              |
|          |             |                                               |                   |          |        |                              |
|          |             |                                               |                   |          |        |                              |
|          |             |                                               |                   |          |        |                              |
|          |             |                                               |                   |          |        |                              |
|          |             |                                               |                   |          |        |                              |
|          |             |                                               |                   |          |        |                              |
|          |             |                                               |                   |          | ]      |                              |
|          |             |                                               |                   |          |        |                              |
|          |             |                                               |                   | $\sqcap$ |        |                              |
|          |             |                                               |                   |          |        |                              |
|          |             |                                               |                   |          |        |                              |
|          |             |                                               |                   | $ \top $ |        |                              |
|          |             |                                               |                   |          | 1      |                              |
|          |             |                                               |                   | 7        | $\top$ |                              |
|          |             |                                               | $\dagger \dagger$ | $\dashv$ | $\top$ |                              |

(注) クランクシャフトアッシ............組立困難。構成部品は原則としてアッシで購入して下さい。

(REMARKS) CRANK SHAFT ASS'Y . . . . Very difficult to assemble. The component parts to be purchased as an ASS'Y basically.

| 見出番号     | 部品番号        | 部 品 名                                                  | 個         | 数 C      | 'ty      | 備考                           |
|----------|-------------|--------------------------------------------------------|-----------|----------|----------|------------------------------|
| Ref. No. | Part No.    | Part Name                                              | 25<br>C3  | 30<br>A4 |          | 源 考<br>Remarks               |
| 2-1      | 346-00030-1 | クランクシャフトアッシ<br>Crankshaft Ass'y                        | 1         | 1        |          |                              |
| 2-1-1    | 346-00031-0 | * クランクシャフトA<br>* Crankshaft A                          | 1         | 1        |          |                              |
| 2-1-2    | 346-00032-0 | ・ クランクシャフトB<br>* Crankshaft B                          | 1         | 1        |          |                              |
| 2-1-3    | 346-00033-0 | * クランクシャフトC<br>Crankshaft C                            | 1         | 1        |          |                              |
| 2-1-4    | 346-00034-0 | * クランクシャフトD<br>Crankshaft D                            | 1         | 1        |          |                              |
| 2-1-5    | 334-00061-0 | * クランクピン * Crank Pin                                   | 2         | 2        |          |                              |
| 2-1-6    | 3J2-00114-0 | * ベアリング、6305<br>* Bearing 6305<br>* ラビリンスパッキン          | 1         | 1        |          | 25C2 #38254~<br>30A3 #29197~ |
| 2-1-7    | 346-00051-1 | * Labyrinth Packing  * スプリングピン、3 - 8                   | 1         | 1        |          | 25C2 #45535~<br>30A3 #33181~ |
| 2-1-8    | 951407-0308 | * Spring Pin, 3 – 8                                    | 1         | 1        |          | 25C2 #45535~<br>30A4 #33181~ |
| 2-1-9    | 336-00040-1 | * ロボケティングロット * Connecting Rod * ニードルベアリング、20 – 28 – 18 | 2         | 2        |          |                              |
| 2-1-10   | 356-00043-0 | * Needle Bearing, 20 - 28 - 18  ベアリング、3206             | 2         | 2        |          |                              |
| 2-2      | 345-00113-0 | トリック、3206<br>Bearing, 3206<br>ベアリング、6305               | 1         | 1        |          | 0500 #00054                  |
| 2-4      | 3J2-00114-0 | Bearing 6305<br>C、クリップ                                 | 1         | 1        |          | 25C2 #38254~<br>30A4 #29197~ |
| 2-5      | 945107-2500 | C, Clip<br>スペーサ、25.2 – 34 – 1.6                        | 1         | 1        |          |                              |
| 2-6      | 346-00116-0 | Spacer, 25.2 - 34 - 1.6 アジャストシム、メインベアリングシム、25.5-33-    | 1         | 1        | $\dashv$ |                              |
| 2-7      | 332-00141-0 | Adjust Shim, Main Bearing Shim, 25.5-33-t<br>ピストンSTD   | AR        | AR       |          | t=0.05, 0.1, 0.2             |
| 2-8      | 346-00001-1 | Piston STD<br>ピストン 0.5mmO/S                            | 2         | 2        | $\dashv$ |                              |
|          | 346-00004-1 | Piston 0.5mm O/S<br>ピストンリング STD                        | 2         | 2        | 4        |                              |
| 2-9      | 346-00011-0 | Piston Ring STD<br>ピストンリング 0.5mmO/S                    | 4         | 4        | $\dashv$ |                              |
|          | 346-00014-0 | Platon Ring 0.5mmO/S<br>ニードルベアリング、17 - 21 - 27         | 4         | 4        | _        |                              |
| 2-10     | 345-00042-0 | Needle Bearing, 17 - 21 - 27<br>ピストンピン                 | 2         | 2        | $\dashv$ | ·                            |
| 2-11     | 3C8-00021-0 | Piston Pin<br>クリップ、ピストンピン                              | 2         | 2        | $\dashv$ |                              |
| 2-12     | 334-00024-1 | Clip, Piston Pin<br>マグネトキー                             | 4         | 4        | $\dashv$ |                              |
| 2-13     | 334-00131-0 | Magneto Key                                            | 1         | 1        | $\dashv$ |                              |
|          |             |                                                        | ightarrow |          | -        |                              |
|          |             |                                                        | ╂╌┨       | -        | $\dashv$ |                              |
|          |             |                                                        | +         | $\dashv$ | $\dashv$ |                              |
|          | 3. 1884     |                                                        |           | $\dashv$ | $\dashv$ |                              |
|          |             |                                                        | H         |          | _        |                              |
| i        |             |                                                        |           |          |          |                              |

インレット・リードバルブ Fig. 3 INLET・REED VALVE

|                  |                  |                                             | 個             | 数 C      | 'ty      |                              |
|------------------|------------------|---------------------------------------------|---------------|----------|----------|------------------------------|
| 見出番号<br>Ref. No. | 部品番号<br>Part No. | 部 品 名<br>Part Name                          | 25<br>C3      | 30<br>A4 |          | 備 考<br>Remarks               |
| 3-1              | 346B02010-1      | インレットマニホールド<br>Inlet Manifold               | 1             | 1        |          | 25C3 #50089~<br>30A4 #35175~ |
| 3-1-1            | 915321-0618      | * スタッドボルト<br>* Stud Bolt                    | 2             | 2        |          |                              |
| 3-2              | 910121-6625      | ボルト<br>Bolt                                 | 9             | 9        |          |                              |
| 3-3              | 346-02100-2      | リードバルブアッシ<br>Read Valve Ass'y               | 1             | 1        |          |                              |
| 3-4              | 921521-0616      | スクリュ<br>Screw                               | 1             | 1        | _        |                              |
| 3-5              | 941322-0600      | スプリングワッシャ<br>Spring Washer                  | 1             | 1        |          |                              |
| 3-6              | 940121-0600      | ワッシャ<br>Washer<br>ガスケット、キャブレタ               | 1             | 1        |          |                              |
| 3-7              | 346-02011-0      | カスケット、イヤノレジ<br>Gasket, Carburetor<br>リストリクタ | <u> </u>      | 1        |          |                              |
| 3-7-1            | 3P1-03536-0      | Restricter  +yh                             | 1             |          |          | 25C3 #50039~                 |
| 3-8              | 930103-0600      | Nut スプリングワッシャ                               | 2             | 2        | _        |                              |
| 3-9              | 941303-0600      | Spring Washer                               | 2             | 2        |          |                              |
|                  |                  |                                             | <del> </del>  | ļ        |          |                              |
|                  |                  |                                             | <del> </del>  | _        | ļ        |                              |
|                  |                  |                                             | +             |          |          |                              |
|                  |                  |                                             | <u> </u>      |          |          |                              |
|                  | <u> </u>         |                                             |               |          |          |                              |
|                  |                  |                                             |               |          |          |                              |
|                  |                  |                                             | ╁             |          | -        |                              |
|                  |                  |                                             | +             |          |          |                              |
|                  |                  |                                             | +             |          |          |                              |
|                  |                  |                                             | -             |          |          |                              |
|                  |                  |                                             | -             | <u> </u> | ├        |                              |
|                  |                  |                                             | +             |          |          |                              |
|                  |                  |                                             | ╁┈            | -        |          |                              |
|                  |                  | 11.00                                       | +             | -        | <u> </u> |                              |
|                  |                  |                                             |               |          |          |                              |
|                  |                  |                                             | <del> -</del> | -        | $\vdash$ |                              |
| <del></del>      |                  |                                             | +             | $\vdash$ | _        |                              |
|                  |                  |                                             | +-            |          |          |                              |
|                  | <u> </u>         | <u> </u>                                    | 1             | L        |          |                              |