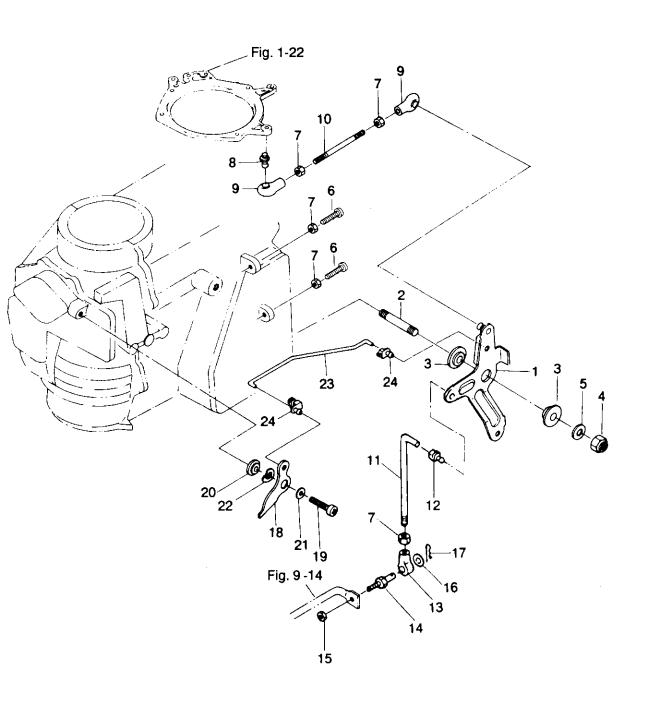

スロットルメカニズム Fig. 7 THROTTLE MECHANISM

| 見出番号     | 部品番号                                  | 部 品 名                                                    | 個        | 数 Q      | 'ty      | 備考                           |
|----------|---------------------------------------|----------------------------------------------------------|----------|----------|----------|------------------------------|
| Ref. No. | Part No.                              | Part Name                                                | 25<br>C3 | 30<br>A4 |          | Remarks                      |
| 7-1      | 3P0-63711-0                           | アドバンサアーム<br>Advancer Arm                                 | 1        | 1        |          | 25C3 #50039~<br>30A4 #35175~ |
| 7-2      | 915221-0823                           | スタッドボルト<br>Stud Bolt                                     |          | 1        |          |                              |
| 7-3      | 345-63713-0                           | ブッシング、8 ー 14 ー 4<br>Bushing, 8 ー 14 ー 4                  | 2        | 2        |          |                              |
| 7-4      | 930406-0800                           | ナイロンナット8、P1.25<br>Nylon Nut 8, P1.25                     | 1        | 1        |          |                              |
| 7-5      | 334-66233-0                           | ワッシャ、8.1 ー 16 ー 1.5<br>Washer, 8.1 ー 16 ー 1.5            | 1        | 1        |          | ø8.1 – ø16 – 1.5mm           |
| 7-6      | 921506-0525                           | スクリュ<br>Screw                                            | 2        | 2        |          |                              |
| 7-7      | 930106-0500                           | ナット<br>Nut                                               | 5        | 5        |          |                              |
| 7-8      | 346-05228-0                           | ボールジョイントB<br>Ball Joint B                                | 1        | 1        |          |                              |
| 7-9      | 3B7-05243-0                           | キャップC、ボールジョイント<br>Cap C, Ball Joint                      | 2        | 2        |          |                              |
| 7-10     | 350-63717-0                           | リンクロッド、アドバンサ、5 – 50L<br>Link Rod, Advancer, 5 – 50L      | 1        | 1        |          | 25C3 #50039~<br>30A4 #35175~ |
| 7-11     | 348-63715-0                           | リンクロッド、5 - 75L<br>Link Rod, 5 - 75L                      | 1        | 1        |          | 25C3 #50039~<br>30A4 #35175~ |
| 7-12     | 345-05224-0                           | ロッドスナップ、5 - 2.5<br>Rod Snap, 5 - 2.5                     | 1        | 1        |          |                              |
| 7-13     | 346-05234-0                           | ø5 ロッドジョイント<br><b>ø5 Rod Joint</b><br>ケーブルピン             | 1        | 1        |          |                              |
| 7-14     | 353-83728-0                           | イーアルピン<br>Cable Pin<br>ナット                               | 1        | 1        |          |                              |
| 7-15     | 930106-0600                           | アット<br>Nut<br>ワッシャ、8.5 – 18 – 1.6                        | 1        | 1        |          |                              |
| 7-16     | 353-83719-0                           | ソックャ、6.5 - 16 - 1.6<br>Washer, 8.5 - 18 - 1.6<br>Rピン、d=8 | 1        | 1        |          |                              |
| 7-17     | 951603-0800                           | R Pin, d=8<br>スロットルカム                                    | 1        | 1        |          | 25C3 #50039~                 |
| 7-18     | 3P0-63718-0                           | Throttle Cam                                             | 1        | 1        |          | 30A4 #35175~                 |
| 7-19     | 921503-0616                           | ヘノッユ<br>Screw<br>ブッシング、6.2 − 16 − 5                      | 1        | 1        |          |                              |
| 7-20     | 346-63721-0                           | Bushing, 6.2 - 16 - 5 ワッシャ、6 - 16 - 1.5                  | 1        | 1        |          |                              |
| 7-21     | 3C8-66308-0                           | Washer, 6 − 16 − 1.5<br>ウェーブワッシャ、d=10                    | 1        | 1        |          | ø6 – ø16 – 1.5mm             |
| 7-22     | 941403-1000                           | Wave Washer, d=10<br>スロットルリンクロッド                         | 1        | 1        |          |                              |
| 7-23     | 346-63716-0                           | Throttle Link Rod<br>ø3.5 ロッドスナップ                        | 1        | 1        | _        |                              |
| 7-24     | 345-05223-1                           | ø3.5 Rod Snap                                            | 2        | 2        | -        |                              |
|          |                                       |                                                          |          | $\dashv$ |          |                              |
|          |                                       |                                                          | +        | $\dashv$ | $\dashv$ |                              |
|          |                                       |                                                          | $\dashv$ | $\dashv$ | _        |                              |
|          |                                       |                                                          | +        | $\dashv$ | $\dashv$ |                              |
|          | · · · · · · · · · · · · · · · · · · · |                                                          |          | $\dashv$ | $\dashv$ |                              |
|          |                                       |                                                          |          |          |          |                              |