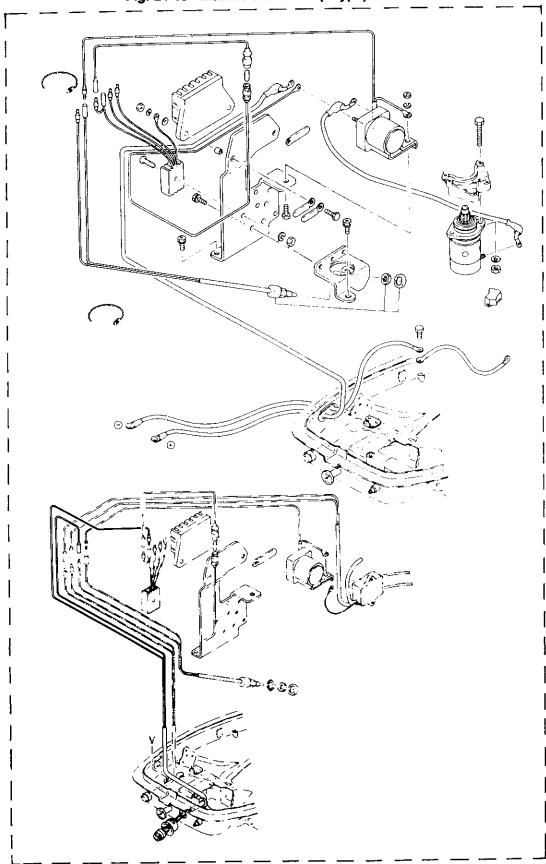

## 目 次 CONTENTS

| Fig. 1  | CYLINDER • CRANK CASE ASS'Y                                                                                                    | 1  |
|---------|--------------------------------------------------------------------------------------------------------------------------------|----|
| Fig. 2  | ピストン・クランクシャフト<br>PISTON・CRANK SHAFT                                                                                            | 5  |
| Fig. 3  | インレット・リードバルブ<br>INLET・REED VALVE                                                                                               | 7  |
| Fig. 4  | キャブレタ<br>CARBURETOR                                                                                                            | 9  |
| Fig. 5  | フュエルポンプ<br>FUEL PUMP                                                                                                           | 13 |
| Fig. 6  | マグネト<br>MAGNETO                                                                                                                | 15 |
| Fig. 7  | スロットル・メカニズム<br>THROTTLE MECHANISM                                                                                              | 19 |
| Fig. 8  | バーハンドル<br>TILLER HANDLE                                                                                                        | 21 |
| Fig. 9  | リコイルスタータ<br>RECOIL STARTER                                                                                                     | 23 |
| Fig. 10 | スタータロック<br>STARTER                                                                                                             | 27 |
| Fig. 11 | ドライブシャフトハウジング・ギヤケース<br>DRIVESHAFT HOUSING・GEAR CASE                                                                            | 29 |
| Fig. 12 | トランスミッション・ウォータポンプ<br>TRANSMISSION・WATER PUMP                                                                                   | 33 |
| Fig. 13 | ギャシフト<br>GEAR SHIFT                                                                                                            | 37 |
| Fig. 14 | フラケット<br>BRACKET                                                                                                               |    |
| Fig. 15 | リバースロック<br>REVERSE LOCK                                                                                                        | 13 |
| Fig. 16 | モータカバー<br>MOTOR COVER                                                                                                          | 15 |
| Fig. 17 | セパレートフュエルタンク(プラスティック)・アクセサリー<br>SEPARATE FUELE TANK (PLASTIC)・ACCESSORIES                                                      | 19 |
| Fig. 18 | オプショナルパーツ(I) リモートコントロール<br>OPTIONAL PARTS (I) REMOTE CONTROL5                                                                  | 51 |
| Fig. 19 | オプショナルパーツ(II) エレクトリックスタータ(P,Fタイプ共通)<br>OPTIONAL PARTS (II) ELECTRIC STARTER<br>(Common use for P & F types)                    | 53 |
| Fig. 20 | オプショナルパーツ(III) エレクトリックスタータ(P,Fタイプ各専用)<br>OPTIONAL PARTS (III) ELECTRIC STARTER<br>(Exclusive use for P & F types respectively) | 57 |
| Fig. 21 | オプショナルパーツ(Ⅳ)アクセサリー(1)<br>OPTIONAL PARTS (Ⅳ) ACCESSORIES (1)5                                                                   | 59 |
| Fig. 22 | オプショナルパーツ(V)アクセサリー(2)<br>OPTIONAL PARTS (V) ACCESSORIES (2)                                                                    | 31 |
| Fig. 23 | オプショナルパーツ(VI) メータ<br>OPTIONAL PARTS (VI) METER                                                                                 | 33 |
| Fig. 24 | アッセンブリ、キット<br>ASSEMBLY, KIT                                                                                                    | 35 |