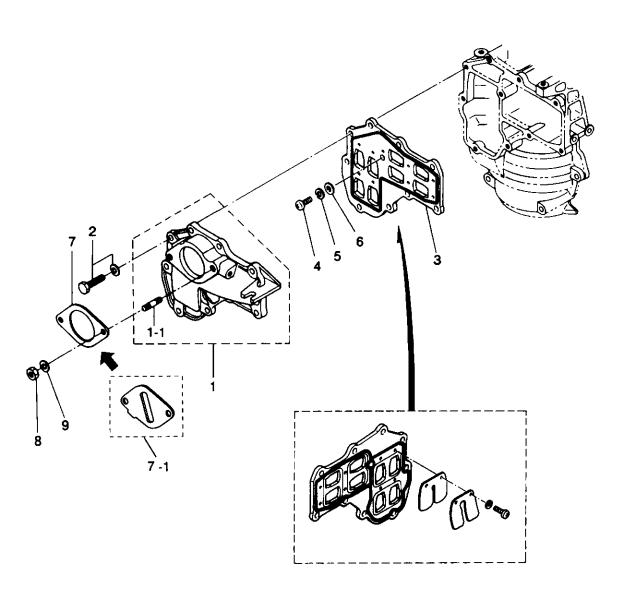

インレット・リードバルブ Fig. 3 INLET・REED VALVE

|                  |                  |                                             | 個             | 数 C      | 'ty      |                              |
|------------------|------------------|---------------------------------------------|---------------|----------|----------|------------------------------|
| 見出番号<br>Ref. No. | 部品番号<br>Part No. | 部 品 名<br>Part Name                          | 25<br>C3      | 30<br>A4 |          | 備 考<br>Remarks               |
| 3-1              | 346B02010-1      | インレットマニホールド<br>Inlet Manifold               | 1             | 1        |          | 25C3 #50089~<br>30A4 #35175~ |
| 3-1-1            | 915321-0618      | * スタッドボルト<br>* Stud Bolt                    | 2             | 2        |          |                              |
| 3-2              | 910121-6625      | ボルト<br>Bolt                                 | 9             | 9        |          |                              |
| 3-3              | 346-02100-2      | リードバルブアッシ<br>Read Valve Ass'y               | 1             | 1        |          |                              |
| 3-4              | 921521-0616      | スクリュ<br>Screw                               | 1             | 1        | _        |                              |
| 3-5              | 941322-0600      | スプリングワッシャ<br>Spring Washer                  | 1             | 1        |          |                              |
| 3-6              | 940121-0600      | ワッシャ<br>Washer<br>ガスケット、キャブレタ               | 1             | 1        |          |                              |
| 3-7              | 346-02011-0      | カスケット、イヤノレジ<br>Gasket, Carburetor<br>リストリクタ | <u> </u>      | 1        |          |                              |
| 3-7-1            | 3P1-03536-0      | Restricter  +yh                             | 1             |          |          | 25C3 #50039~                 |
| 3-8              | 930103-0600      | Nut スプリングワッシャ                               | 2             | 2        | _        |                              |
| 3-9              | 941303-0600      | Spring Washer                               | 2             | 2        |          |                              |
|                  |                  |                                             | <del> </del>  | ļ        |          |                              |
|                  |                  |                                             | <del> </del>  | _        | ļ        |                              |
|                  |                  |                                             | +             |          |          |                              |
|                  |                  |                                             | <u> </u>      |          |          |                              |
|                  | <u> </u>         |                                             |               |          |          |                              |
|                  |                  |                                             |               |          |          |                              |
|                  |                  |                                             | ╁             |          | -        |                              |
|                  |                  |                                             | +             |          |          |                              |
|                  |                  |                                             | +             |          |          |                              |
|                  |                  |                                             | -             |          |          |                              |
|                  |                  |                                             | -             | <u> </u> | ├        |                              |
|                  |                  |                                             | +             |          |          |                              |
|                  |                  |                                             | ╁┈            | -        |          |                              |
|                  |                  | 11.00                                       | +             | -        | <u> </u> |                              |
|                  |                  |                                             |               |          |          |                              |
|                  |                  |                                             | <del> -</del> | -        | $\vdash$ |                              |
| <del></del>      |                  |                                             | +             | $\vdash$ | _        |                              |
|                  |                  |                                             | +-            |          |          |                              |
|                  | <u> </u>         | <u> </u>                                    | 1             | L        |          |                              |

キャブレタ Fig. 4 CARBURETOR

|                  | *** C *** C      |                                             | 個 | 数 C      | 'ty | Page and                     |
|------------------|------------------|---------------------------------------------|---|----------|-----|------------------------------|
| 見出番号<br>Ref. No. | 部品番号<br>Part No. | 部 品 名<br>Part Name                          |   | 30<br>A4 |     | 備 考<br>Remarks               |
| 4-1              | 3P0-03200-0      | キャプレタアッシB03E<br>Carburetor Ass'y B03E       | 1 | 1        |     | 25C3 #50039~<br>30A4 #35175~ |
| 4-1-1            | 353-03221-0      | * フロートチャンバー * Float Chamber                 | 1 | 1        |     |                              |
| 4-1-2            | 922503-6414      | * スクリュ<br>* Screw                           | 4 | 4        |     |                              |
| 4-1-3            | 346-03222-0      | * Oリング、フロートチャンバー<br>* O-Ring, Float Chamber | 1 | 1        |     |                              |
| 4-1-4            | 346-03231-0      | * フロート<br>* Float                           | 1 | 1        |     |                              |
| 4-1-5            | 346-03232-0      | * アームピン、フロート<br>* Arm Pin, Float            | 1 | 1        |     |                              |
| 4-1-6            | 346-03240-0      | フロートバルブ<br>* Float Valve                    | 1 | 1        |     |                              |
| 4-1-7            | 334-03242-0      | ・バルブピン<br>* Valve Pin                       | 1 | 1        |     |                              |
| 4-1-8            | 344-03244-0      | * クリップ<br>* Clip                            | 1 | 1        |     |                              |
| 4-1-9            | 3F3-03234-0      | * スクリュ<br>* Screw                           | 1 | 1        |     |                              |
| 4-1-10           | 3A1-03252-0      | * メインノズル#100<br>* Main Nozzle #100          | 1 | 1        |     | 25C2 #27906~<br>30A3 #21031~ |
| 4-1-11           | 3A1-03251-0      | * メインジェット#155<br>* Main Jet #155            | 1 | 1        |     | 25C2 #27906~<br>30A3 #21031~ |
| 4-1-12           | 346-03264-0      | * カラー<br>* Collar                           | 1 | 1        |     |                              |
| 4-1-13           | 346-03272-0      | * スロットルレバー<br>* Throttle Lever              | 1 | 1        |     |                              |
| 4-1-14           | 930131-0500      | * ナット<br>Nut                                | 1 | 1        |     |                              |
| 4-1-15           | 941332-0500      | * スプリングワッシャ<br>* Spring Washer              | 1 | 1        |     |                              |
| <u>4-1-16</u>    | 3A1-03276-0      | スロージェット#85<br>* Slow Jet #85                | 1 | 1        |     | 25C2 #27906~<br>30A3 #21031~ |
| 4-1-17           | 346-03256-0      | ・ラバーキャップ<br>* Rubber Cap                    | 1 | 1        |     |                              |
| 4-1-18           | 346-03265-0      | * ストップスクリュ<br>* Stop Screw                  | 1 | 1        |     |                              |
| 4-1-19           | 346-03267-0      | スプリングA<br>* Spring A                        | 1 | 1        |     |                              |
| 4-1-20           | 346-03266-0      | ▼ アジャストスクリュ<br>* Adjust Screw               | 1 | 1        |     |                              |
| 4-1-21           | 346-03268-0      | ・ スプリングB<br>* Spring B                      | 1 | 1        | L   |                              |
| 4-1-22           | 345-03292-0      | ・ドレンスクリュ<br>* Drain Screw                   | 1 | 1        |     |                              |
| 4-1-23           | 336-03293-0      | ・ O-Ring                                    | 1 | 1        |     |                              |
| 4-2              | 346-67151-0      | チョークロッド<br>Choke Rod                        | 1 | 1        |     |                              |
| 4-3              | 951503-0212      | スプリットピン、2 — 12<br>Split Pin, 2 — 12         | 1 | 1        |     |                              |
| 4-4              | 346-67104-0      | ブッシング、チョークロッド<br>Bushing, Choke Rod         | 1 | 1        |     |                              |
| 4-5              | 346-67152-0      | チョークレバー<br>Choke Lever                      | 1 | 1        |     |                              |
| 4-6              | 346-67153-0      | プラケット、チョークレバー<br>Bracket, Choke Lever       | 1 | 1        |     |                              |
| 4-7              | 910103-6612      | ボルト<br>Bolt                                 | 2 | 2        |     |                              |

キャブレタ Fig. 4 CARBURETOR

| 見出番号     | 部品番号                                  | 部 品 名                                                                                                          | 個         | 数 Q      | 'ty | 備考                           |
|----------|---------------------------------------|----------------------------------------------------------------------------------------------------------------|-----------|----------|-----|------------------------------|
| Ref. No. | Part No.                              | Part Name                                                                                                      | 25<br>C3  | 30<br>A4 |     | Remarks                      |
| 4-8      | 910103-0614                           | ボルト<br>Bolt                                                                                                    | 1         | 1        |     |                              |
| 4-9      | 941403-0600                           | ウェーブワッシャ、d=6<br>Wave Washer, d=6                                                                               | 1         | 1        |     |                              |
| 4-10     | 930406-0600                           | ナイロンナット、6P1.0<br>Nylon Nut, 6P1.0                                                                              | 1         | 1        |     | <u> </u>                     |
| 4-11     | 346-67191-0                           | ロッド、チョークリンク<br>Rod, Choke Link                                                                                 | 1         | 1        |     |                              |
| 4-12     | 346-67196-0                           | ロッドスナップ、ø3 - B<br>Rod Snap, ø3 - B<br>エアサイレンサ                                                                  | 2         | 2        |     | 0500 #2000                   |
| 4-13     | 346-02411-1                           | Air Silencer<br>ボルト                                                                                            | 1         | 1        |     | 25C3 #50039~<br>30A4 #35175~ |
| 4-14     | 910121-5614                           | Bolt                                                                                                           | 2         | 2        |     |                              |
|          |                                       |                                                                                                                |           |          |     |                              |
|          |                                       |                                                                                                                |           |          |     |                              |
| <u></u>  |                                       |                                                                                                                |           |          |     |                              |
|          |                                       |                                                                                                                |           |          |     |                              |
|          |                                       |                                                                                                                |           |          | -   |                              |
|          |                                       |                                                                                                                |           |          |     |                              |
|          |                                       |                                                                                                                |           |          |     |                              |
|          |                                       | <u> </u>                                                                                                       | - $+$ $+$ | $\dashv$ |     |                              |
|          |                                       |                                                                                                                |           |          |     |                              |
|          |                                       |                                                                                                                |           |          |     |                              |
|          |                                       |                                                                                                                |           |          |     |                              |
|          | · · · · · · · · · · · · · · · · · · · |                                                                                                                |           | _        |     |                              |
|          |                                       |                                                                                                                |           |          |     |                              |
|          |                                       |                                                                                                                |           | 7        |     |                              |
|          |                                       |                                                                                                                |           |          |     |                              |
|          |                                       |                                                                                                                |           |          |     |                              |
|          |                                       |                                                                                                                |           |          |     |                              |
|          |                                       |                                                                                                                |           |          |     |                              |
|          |                                       |                                                                                                                |           |          | _[  |                              |
|          |                                       | Marie 4, 400 - 1,114 - 1,114 - 1,114 - 1,114 - 1,114 - 1,114 - 1,114 - 1,114 - 1,114 - 1,114 - 1,114 - 1,114 - |           |          |     |                              |
|          |                                       |                                                                                                                |           |          |     |                              |
|          |                                       |                                                                                                                |           |          |     |                              |