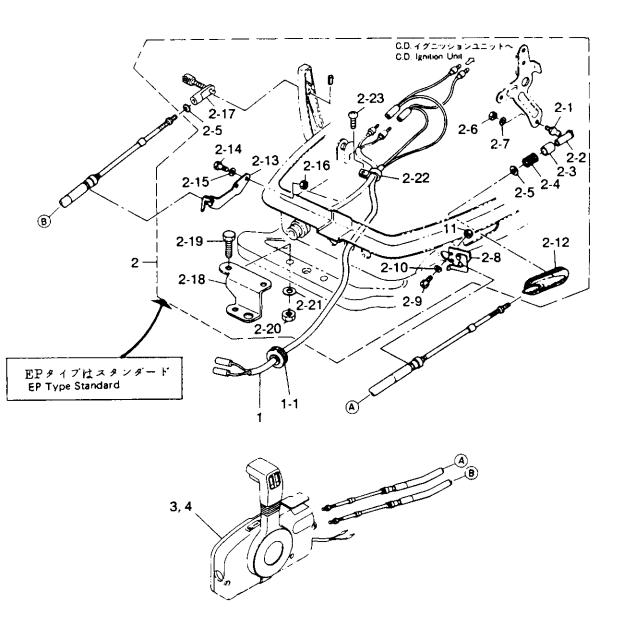

スロットルメカニズム Fig. 7 THROTTLE MECHANISM

| 見出番号     | 部品番号                                  | 部 品 名                                                    | 個        | 数 Q      | 'ty      | 備考                           |
|----------|---------------------------------------|----------------------------------------------------------|----------|----------|----------|------------------------------|
| Ref. No. | Part No.                              | Part Name                                                | 25<br>C3 | 30<br>A4 |          | Remarks                      |
| 7-1      | 3P0-63711-0                           | アドバンサアーム<br>Advancer Arm                                 | 1        | 1        |          | 25C3 #50039~<br>30A4 #35175~ |
| 7-2      | 915221-0823                           | スタッドボルト<br>Stud Bolt                                     |          | 1        |          |                              |
| 7-3      | 345-63713-0                           | ブッシング、8 ー 14 ー 4<br>Bushing, 8 ー 14 ー 4                  | 2        | 2        |          |                              |
| 7-4      | 930406-0800                           | ナイロンナット8、P1.25<br>Nylon Nut 8, P1.25                     | 1        | 1        |          |                              |
| 7-5      | 334-66233-0                           | ワッシャ、8.1 ー 16 ー 1.5<br>Washer, 8.1 ー 16 ー 1.5            | 1        | 1        |          | ø8.1 – ø16 – 1.5mm           |
| 7-6      | 921506-0525                           | スクリュ<br>Screw                                            | 2        | 2        |          |                              |
| 7-7      | 930106-0500                           | ナット<br>Nut                                               | 5        | 5        |          |                              |
| 7-8      | 346-05228-0                           | ボールジョイントB<br>Ball Joint B                                | 1        | 1        |          |                              |
| 7-9      | 3B7-05243-0                           | キャップC、ボールジョイント<br>Cap C, Ball Joint                      | 2        | 2        |          |                              |
| 7-10     | 350-63717-0                           | リンクロッド、アドバンサ、5 – 50L<br>Link Rod, Advancer, 5 – 50L      | 1        | 1        |          | 25C3 #50039~<br>30A4 #35175~ |
| 7-11     | 348-63715-0                           | リンクロッド、5 - 75L<br>Link Rod, 5 - 75L                      | 1        | 1        |          | 25C3 #50039~<br>30A4 #35175~ |
| 7-12     | 345-05224-0                           | ロッドスナップ、5 - 2.5<br>Rod Snap, 5 - 2.5                     | 1        | 1        |          |                              |
| 7-13     | 346-05234-0                           | ø5 ロッドジョイント<br><b>ø5 Rod Joint</b><br>ケーブルピン             | 1        | 1        |          |                              |
| 7-14     | 353-83728-0                           | イーアルピン<br>Cable Pin<br>ナット                               | 1        | 1        |          |                              |
| 7-15     | 930106-0600                           | アット<br>Nut<br>ワッシャ、8.5 – 18 – 1.6                        | 1        | 1        |          |                              |
| 7-16     | 353-83719-0                           | ソックャ、6.5 - 16 - 1.6<br>Washer, 8.5 - 18 - 1.6<br>Rピン、d=8 | 1        | 1        |          |                              |
| 7-17     | 951603-0800                           | R Pin, d=8<br>スロットルカム                                    | 1        | 1        |          | 25C3 #50039~                 |
| 7-18     | 3P0-63718-0                           | Throttle Cam                                             | 1        | 1        |          | 30A4 #35175~                 |
| 7-19     | 921503-0616                           | ヘノッユ<br>Screw<br>ブッシング、6.2 − 16 − 5                      | 1        | 1        |          |                              |
| 7-20     | 346-63721-0                           | Bushing, 6.2 - 16 - 5 ワッシャ、6 - 16 - 1.5                  | 1        | 1        |          |                              |
| 7-21     | 3C8-66308-0                           | Washer, 6 − 16 − 1.5<br>ウェーブワッシャ、d=10                    | 1        | 1        |          | ø6 – ø16 – 1.5mm             |
| 7-22     | 941403-1000                           | Wave Washer, d=10<br>スロットルリンクロッド                         | 1        | 1        |          |                              |
| 7-23     | 346-63716-0                           | Throttle Link Rod<br>ø3.5 ロッドスナップ                        | 1        | 1        | _        |                              |
| 7-24     | 345-05223-1                           | ø3.5 Rod Snap                                            | 2        | 2        | -        |                              |
|          |                                       |                                                          |          | $\dashv$ |          |                              |
|          |                                       |                                                          | +        | $\dashv$ | $\dashv$ |                              |
|          |                                       |                                                          | $\dashv$ | $\dashv$ | _        |                              |
|          |                                       |                                                          | +        | $\dashv$ | $\dashv$ |                              |
|          | · · · · · · · · · · · · · · · · · · · |                                                          |          | $\dashv$ | $\dashv$ |                              |
|          |                                       |                                                          |          |          |          |                              |

バーハンドル Fig. 8 TILLER HANDLE

| 見出番号        | 部品番号                                    | 部 品 名                                                         | 個   | 数 Q      | 'ty      | 備考                 |
|-------------|-----------------------------------------|---------------------------------------------------------------|-----|----------|----------|--------------------|
| Ref. No.    | Part No.                                | Part Name                                                     |     | 30<br>A4 |          | νπ −5<br>Remarks   |
| 8-1         | 398\$63011-0                            | ハンドルA<br>Handle A                                             | 1   | 1        |          |                    |
| 8-2         | 346-63201-0                             | ボルト、ハンドルA<br>Bolt, Handle A                                   | 2   | 2        |          |                    |
| 8-3         | 345-63207-0                             | カラー、9.8 – 12 – 7.5<br>Collar, 9.8 – 12 – 7.5                  | 2   | 2        |          |                    |
| 8-4         | 398-63012-0                             | グリップ<br>Grip                                                  | 1   | 1        |          |                    |
| 8-5         | 398-63041-0                             | スロットルシャフトA<br>Throttle Shaft A                                | 1   | 1        | <u> </u> |                    |
| 8-6         | 350-63046-0                             | ブッシング、8.4 - 10 - 11<br>Bushing, 8.4 - 10 - 11                 | 3   | 3        |          |                    |
| 8-7         | 941403-1000                             | ウェーブワッシャ、d=10<br>Wave Washer, d=10                            | 1   | 1        |          |                    |
| 8-8         | 345-63048-0                             | ラバー、スロットルシャフトA<br>Rubber, Throttle Shaft A<br>スペーサ、スロットルシャフトA | 1   | 1        |          |                    |
| 8-9         | 398-63053-0                             | スペーサ、スロットルンャフトA<br>Spacer, Throttie Shaft A<br>スプリングピン、3 – 10 | 1   | 1        | <u></u>  |                    |
| 8-10        | 951403-0310                             | スプリング こう、3 - 10<br>Spring Pin, 3 - 10<br>スクリュ                 | 1   | 1        |          |                    |
| 8-11        | 921803-0525                             | Screw<br>ボルト                                                  | 1   | 1        |          |                    |
| 8-12        | 910103-5675                             | Bolt ナイロンナット、6P1.0                                            | 1   | 1        |          |                    |
| 8-13        | 930403-0600                             | Nylon Nut, 6P1.0<br>スロットルシャフトB                                | 1_  | 1        |          |                    |
| 8-14        | 346-63061-2                             | Throttle Shaft B<br>ユニバーサルピニオン                                | 1   | 1        |          |                    |
| 8-15        | 346-63064-0                             | Universal Pinion<br>スプリングピン、4 − 14                            | 1   | 1        |          |                    |
| 8-16        | 951403-0414                             | Spring Pin, 4 - 14<br>カラー、15.9 - 17.1 - 9                     | 1   | 1        |          |                    |
| 8-17        | 346-63066-1                             | Collar, 15.9 – 17.1 – 9<br>ワッシャ                               | _ 1 | 1        |          |                    |
| 8-18        | 940103-0800                             | Washer<br>サポータ、スロットルシャフトB                                     | 1   | 1        |          |                    |
| 8-19        | 345-63063-0                             | Supporter, Throttle Shaft B<br>ポルト                            | 2   | 2        |          |                    |
| 8-20        | 910114-5630                             | Bolt グロメット、スロットルシャフトB                                         | 2   | 2        |          |                    |
| 8-21        | 345-66226-0                             | Grommet, Throttle Shaft B<br>グロメット、17 – 2.7                   |     | 1        |          | リモコン使用時            |
| 8-22        | 345-67117-0                             | Grommet, 17 - 2.7<br>ラベル、スロットル                                | 1   | 1        |          | For Remote Control |
| 8-23        | 369-72019-0                             | Label, Throttle                                               | 1   | 1        | -        |                    |
|             |                                         |                                                               |     |          |          |                    |
|             |                                         |                                                               |     |          |          |                    |
|             | · · · · · · · · · · · · · · · · · · ·   |                                                               |     |          |          |                    |
|             |                                         |                                                               |     |          |          |                    |
| <del></del> | , , , , , , , , , , , , , , , , , , , , |                                                               |     |          |          |                    |
|             |                                         |                                                               |     |          |          |                    |
|             | ;                                       |                                                               |     |          |          |                    |