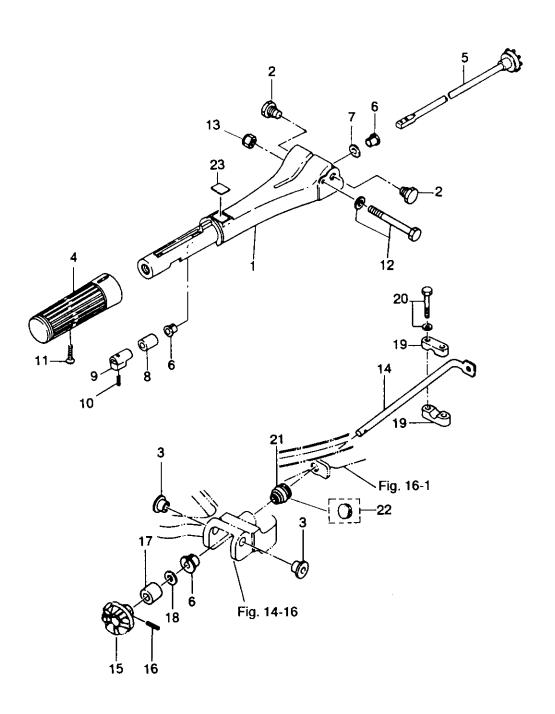

バーハンドル Fig. 8 TILLER HANDLE

| 見出番号        | 部品番号                                    | 部 品 名                                                         | 個   | 数 Q      | 'ty      | 備考                 |
|-------------|-----------------------------------------|---------------------------------------------------------------|-----|----------|----------|--------------------|
| Ref. No.    | Part No.                                | Part Name                                                     |     | 30<br>A4 |          | νπ −5<br>Remarks   |
| 8-1         | 398\$63011-0                            | ハンドルA<br>Handle A                                             | 1   | 1        |          |                    |
| 8-2         | 346-63201-0                             | ボルト、ハンドルA<br>Bolt, Handle A                                   | 2   | 2        |          |                    |
| 8-3         | 345-63207-0                             | カラー、9.8 – 12 – 7.5<br>Collar, 9.8 – 12 – 7.5                  | 2   | 2        |          |                    |
| 8-4         | 398-63012-0                             | グリップ<br>Grip                                                  | 1   | 1        |          |                    |
| 8-5         | 398-63041-0                             | スロットルシャフトA<br>Throttle Shaft A                                | 1   | 1        | <u> </u> |                    |
| 8-6         | 350-63046-0                             | ブッシング、8.4 - 10 - 11<br>Bushing, 8.4 - 10 - 11                 | 3   | 3        |          |                    |
| 8-7         | 941403-1000                             | ウェーブワッシャ、d=10<br>Wave Washer, d=10                            | 1   | 1        |          |                    |
| 8-8         | 345-63048-0                             | ラバー、スロットルシャフトA<br>Rubber, Throttle Shaft A<br>スペーサ、スロットルシャフトA | 1   | 1        |          |                    |
| 8-9         | 398-63053-0                             | スペーサ、スロットルンャフトA<br>Spacer, Throttie Shaft A<br>スプリングピン、3 – 10 | 1   | 1        | <u></u>  |                    |
| 8-10        | 951403-0310                             | スプリング こう、3 - 10<br>Spring Pin, 3 - 10<br>スクリュ                 | 1   | 1        |          |                    |
| 8-11        | 921803-0525                             | Screw<br>ボルト                                                  | 1   | 1        |          |                    |
| 8-12        | 910103-5675                             | Bolt ナイロンナット、6P1.0                                            | 1   | 1        |          |                    |
| 8-13        | 930403-0600                             | Nylon Nut, 6P1.0<br>スロットルシャフトB                                | 1_  | 1        |          |                    |
| 8-14        | 346-63061-2                             | Throttle Shaft B<br>ユニバーサルピニオン                                | 1   | 1        |          |                    |
| 8-15        | 346-63064-0                             | Universal Pinion<br>スプリングピン、4 − 14                            | 1   | 1        |          |                    |
| 8-16        | 951403-0414                             | Spring Pin, 4 - 14<br>カラー、15.9 - 17.1 - 9                     | 1   | 1        |          |                    |
| 8-17        | 346-63066-1                             | Collar, 15.9 – 17.1 – 9<br>ワッシャ                               | _ 1 | 1        |          |                    |
| 8-18        | 940103-0800                             | Washer<br>サポータ、スロットルシャフトB                                     | 1   | 1        |          |                    |
| 8-19        | 345-63063-0                             | Supporter, Throttle Shaft B<br>ポルト                            | 2   | 2        |          |                    |
| 8-20        | 910114-5630                             | Bolt グロメット、スロットルシャフトB                                         | 2   | 2        |          |                    |
| 8-21        | 345-66226-0                             | Grommet, Throttle Shaft B<br>グロメット、17 – 2.7                   |     | 1        |          | リモコン使用時            |
| 8-22        | 345-67117-0                             | Grommet, 17 - 2.7<br>ラベル、スロットル                                | 1   | 1        |          | For Remote Control |
| 8-23        | 369-72019-0                             | Label, Throttle                                               | 1   | 1        | -        |                    |
|             |                                         |                                                               |     |          |          |                    |
|             |                                         |                                                               |     |          |          |                    |
|             | · · · · · · · · · · · · · · · · · · ·   |                                                               |     |          |          |                    |
|             |                                         |                                                               |     |          |          |                    |
| <del></del> | , , , , , , , , , , , , , , , , , , , , |                                                               |     |          |          |                    |
|             |                                         |                                                               |     |          |          |                    |
|             | ;                                       |                                                               |     |          |          |                    |