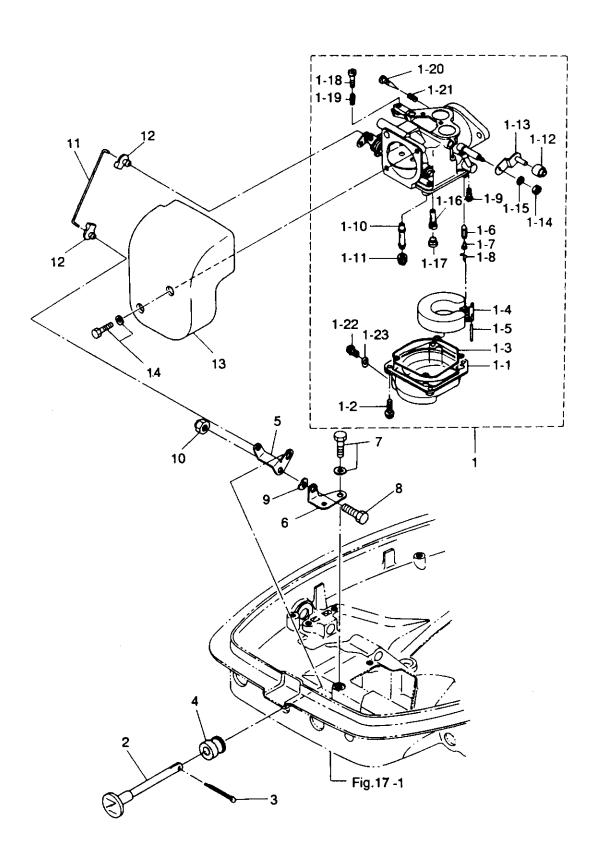

キャブレタ Fig. 4 CARBURETOR

|                  | *** C *** C      |                                             | 個 | 数 C      | 'ty | Page and                     |
|------------------|------------------|---------------------------------------------|---|----------|-----|------------------------------|
| 見出番号<br>Ref. No. | 部品番号<br>Part No. | 部 品 名<br>Part Name                          |   | 30<br>A4 |     | 備 考<br>Remarks               |
| 4-1              | 3P0-03200-0      | キャプレタアッシB03E<br>Carburetor Ass'y B03E       | 1 | 1        |     | 25C3 #50039~<br>30A4 #35175~ |
| 4-1-1            | 353-03221-0      | * フロートチャンバー * Float Chamber                 | 1 | 1        |     |                              |
| 4-1-2            | 922503-6414      | * スクリュ<br>* Screw                           | 4 | 4        |     |                              |
| 4-1-3            | 346-03222-0      | * Oリング、フロートチャンバー<br>* O-Ring, Float Chamber | 1 | 1        |     |                              |
| 4-1-4            | 346-03231-0      | * フロート<br>* Float                           | 1 | 1        |     |                              |
| 4-1-5            | 346-03232-0      | * アームピン、フロート<br>* Arm Pin, Float            | 1 | 1        |     |                              |
| 4-1-6            | 346-03240-0      | フロートバルブ<br>* Float Valve                    | 1 | 1        |     |                              |
| 4-1-7            | 334-03242-0      | ・バルブピン<br>* Valve Pin                       | 1 | 1        |     |                              |
| 4-1-8            | 344-03244-0      | * クリップ<br>* Clip                            | 1 | 1        |     |                              |
| 4-1-9            | 3F3-03234-0      | * スクリュ<br>* Screw                           | 1 | 1        |     |                              |
| 4-1-10           | 3A1-03252-0      | * メインノズル#100<br>* Main Nozzle #100          | 1 | 1        |     | 25C2 #27906~<br>30A3 #21031~ |
| 4-1-11           | 3A1-03251-0      | * メインジェット#155<br>* Main Jet #155            | 1 | 1        |     | 25C2 #27906~<br>30A3 #21031~ |
| 4-1-12           | 346-03264-0      | * カラー<br>* Collar                           | 1 | 1        |     |                              |
| 4-1-13           | 346-03272-0      | * スロットルレバー<br>* Throttle Lever              | 1 | 1        |     |                              |
| 4-1-14           | 930131-0500      | * ナット<br>Nut                                | 1 | 1        |     |                              |
| 4-1-15           | 941332-0500      | * スプリングワッシャ<br>* Spring Washer              | 1 | 1        |     |                              |
| <u>4-1-16</u>    | 3A1-03276-0      | スロージェット#85<br>* Slow Jet #85                | 1 | 1        |     | 25C2 #27906~<br>30A3 #21031~ |
| 4-1-17           | 346-03256-0      | ・ラバーキャップ<br>* Rubber Cap                    | 1 | 1        |     |                              |
| 4-1-18           | 346-03265-0      | * ストップスクリュ<br>* Stop Screw                  | 1 | 1        |     |                              |
| 4-1-19           | 346-03267-0      | スプリングA<br>* Spring A                        | 1 | 1        |     |                              |
| 4-1-20           | 346-03266-0      | ▼ アジャストスクリュ<br>* Adjust Screw               | 1 | 1        |     |                              |
| 4-1-21           | 346-03268-0      | ・ スプリングB<br>* Spring B                      | 1 | 1        | L   |                              |
| 4-1-22           | 345-03292-0      | ・ドレンスクリュ<br>* Drain Screw                   | 1 | 1        |     |                              |
| 4-1-23           | 336-03293-0      | ・ O-Ring                                    | 1 | 1        |     |                              |
| 4-2              | 346-67151-0      | チョークロッド<br>Choke Rod                        | 1 | 1        |     |                              |
| 4-3              | 951503-0212      | スプリットピン、2 — 12<br>Split Pin, 2 — 12         | 1 | 1        |     |                              |
| 4-4              | 346-67104-0      | ブッシング、チョークロッド<br>Bushing, Choke Rod         | 1 | 1        |     |                              |
| 4-5              | 346-67152-0      | チョークレバー<br>Choke Lever                      | 1 | 1        |     |                              |
| 4-6              | 346-67153-0      | プラケット、チョークレバー<br>Bracket, Choke Lever       | 1 | 1        |     |                              |
| 4-7              | 910103-6612      | ボルト<br>Bolt                                 | 2 | 2        |     |                              |

キャブレタ Fig. 4 CARBURETOR

| 見出番号     | 部品番号                                  | 部 品 名                                                                                                          | 個         | 数 Q      | 'ty | 備考                           |
|----------|---------------------------------------|----------------------------------------------------------------------------------------------------------------|-----------|----------|-----|------------------------------|
| Ref. No. | Part No.                              | Part Name                                                                                                      | 25<br>C3  | 30<br>A4 |     | Remarks                      |
| 4-8      | 910103-0614                           | ボルト<br>Bolt                                                                                                    | 1         | 1        |     |                              |
| 4-9      | 941403-0600                           | ウェーブワッシャ、d=6<br>Wave Washer, d=6                                                                               | 1         | 1        |     |                              |
| 4-10     | 930406-0600                           | ナイロンナット、6P1.0<br>Nylon Nut, 6P1.0                                                                              | 1         | 1        |     | <u> </u>                     |
| 4-11     | 346-67191-0                           | ロッド、チョークリンク<br>Rod, Choke Link                                                                                 | 1         | 1        |     |                              |
| 4-12     | 346-67196-0                           | ロッドスナップ、ø3 - B<br>Rod Snap, ø3 - B<br>エアサイレンサ                                                                  | 2         | 2        |     | 0500 #2000                   |
| 4-13     | 346-02411-1                           | Air Silencer<br>ボルト                                                                                            | 1         | 1        |     | 25C3 #50039~<br>30A4 #35175~ |
| 4-14     | 910121-5614                           | Bolt                                                                                                           | 2         | 2        |     |                              |
|          |                                       |                                                                                                                |           |          |     |                              |
|          |                                       |                                                                                                                |           |          |     |                              |
| <u></u>  |                                       |                                                                                                                |           |          |     |                              |
|          |                                       |                                                                                                                |           |          |     |                              |
|          |                                       |                                                                                                                |           |          | -   |                              |
|          |                                       |                                                                                                                |           |          |     |                              |
|          |                                       |                                                                                                                |           |          |     |                              |
|          |                                       | <u> </u>                                                                                                       | - $+$ $+$ | $\dashv$ |     |                              |
|          |                                       |                                                                                                                |           |          |     |                              |
|          |                                       |                                                                                                                |           |          |     |                              |
|          |                                       |                                                                                                                |           |          |     |                              |
|          | · · · · · · · · · · · · · · · · · · · |                                                                                                                |           | _        |     |                              |
|          |                                       |                                                                                                                |           |          |     |                              |
|          |                                       |                                                                                                                |           | 7        |     |                              |
|          |                                       |                                                                                                                |           |          |     |                              |
|          |                                       |                                                                                                                |           |          |     |                              |
|          |                                       |                                                                                                                |           |          |     |                              |
|          |                                       |                                                                                                                |           |          |     |                              |
|          |                                       |                                                                                                                |           |          | _[  |                              |
|          |                                       | Marie 4, 400 - 1,114 - 1,114 - 1,114 - 1,114 - 1,114 - 1,114 - 1,114 - 1,114 - 1,114 - 1,114 - 1,114 - 1,114 - |           |          |     |                              |
|          |                                       |                                                                                                                |           |          |     |                              |
|          |                                       |                                                                                                                |           |          |     |                              |