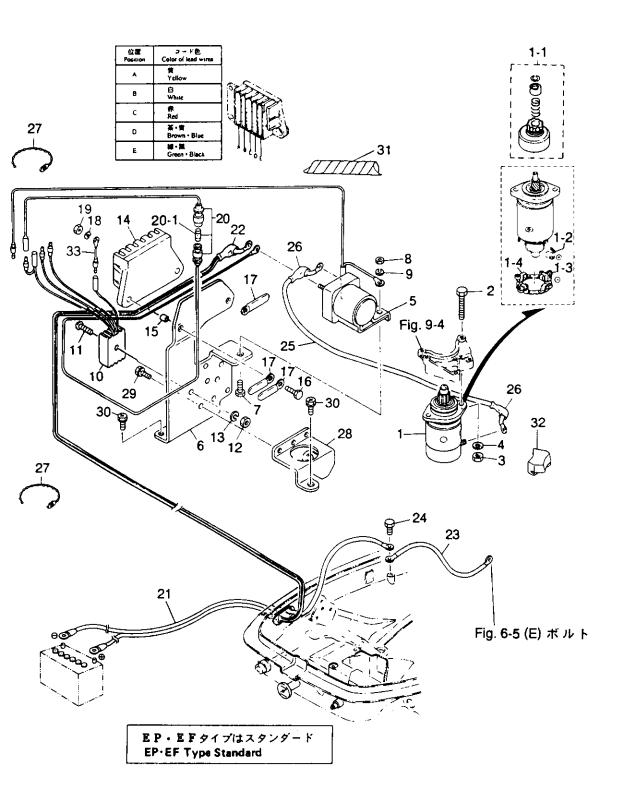

マグネト 25C3 #50039~ Fig. 6 MAGNETO 30A4 #35175~

|                  | #미푸므             | 部 品 名                                                                  | 個 | 数 Q      | 'ty | ( 横 考                                 |
|------------------|------------------|------------------------------------------------------------------------|---|----------|-----|---------------------------------------|
| 見出番号<br>Ref. No. | 部品番号<br>Part No. | 部 品 名<br>Part Name                                                     |   | 30<br>A4 |     | 7階 与<br>Remarks                       |
| 6-1              | 3P0-06091-0      | フライホイルカップ<br>Flywheel Cup                                              | 1 | 1        |     | FP5531                                |
| 6-2              | 3P0-06002-0      | コイルプレートアッシ<br>Coil Plate Ass'y                                         | 1 | 1        |     |                                       |
| 6-2-1            | 3P0-06023-0      | * オルタネータ * Alternator                                                  | 1 | 1        |     |                                       |
| 6-2-2            | 921521-6528      | * スクリュ<br>* Screw                                                      | 2 | 2        |     |                                       |
| 6-2-3            | 3G2-06021-0      | エキサイタコイル<br>* Exciter Coil                                             | 1 | 1        |     |                                       |
| 6-2-4            | 921521-6522      | * スクリュ<br>* Screw                                                      | 2 | 2        |     |                                       |
| 6-2-5            | 350-06025-0      | ・ホルダ、マグネトコード<br>* Holder, Magneto Cord                                 | 1 | 1        |     |                                       |
| 6-2-6            | 921521-6406      | * スクリュ<br>* Screw                                                      | 3 | 3        |     |                                       |
| 6-3              | 921521-6510      | スクリュ<br>Screw                                                          | 4 | 4        |     |                                       |
| 6-4              | 3P0-06060-0      | C.D. ユニット<br>C.D. Unit                                                 | 1 | 1        |     |                                       |
| 6-5              | 910103-6625      | ボルト<br>Bolt                                                            | 4 | 4        |     |                                       |
| 6-6              | 3C8-66308-0      | ワッシャ、6 ー 16 ー 1.5<br>Washer, 6 ー 16 ー 1.5                              | 5 | 5        |     |                                       |
| 6-7              | 930103-0600      | ナット<br>Nut                                                             | 3 | 3        |     | - <b></b>                             |
| 6-8              | 3A0-06322-1      | プレート、エレクトリック<br>Plate, Electric                                        | 1 | 1        |     |                                       |
| 6-9              | 3B7-06305-0      | マウントラバー、9 - 16 - 4.3<br>Mount Rubber, 9 - 16 - 4.3                     | 3 | 3        |     |                                       |
| 6-10             | 3F3-06920-0      | マウントラバー、8.5 – 12 – 2<br>Mount Rubber, 8.5 – 12 – 2                     | 3 | 3        |     |                                       |
| 6-11             | 3A0-76079-0      | カラー、6.2 - 9 - 7.5<br>Collar, 6.2 - 9 - 7.5<br>イグニションコイルアッシ             | 3 | 3        |     |                                       |
| 6-12             | 3A0-06050-0      | Ignition Coil Ass'y                                                    | 1 | 1        |     |                                       |
|                  | 3A0-06040-1      | イグニションコイルアッシ(レジスタンスキャップ付)<br>Ignition Coil Ass'y (with Resistance Cap) | 1 | 1        |     |                                       |
| 6-12-1           | 3M2-06921-0      | * プラグキャップ<br>Plug Cap                                                  | 1 | 1        |     |                                       |
|                  | 3C7-06921-0      | * プラグキャップ(レジスタンス)  * Piug Cap (Resistance)  ターミナル、プラグキャップ              | 2 | 2        |     |                                       |
| 6-12-2           | 3M2-06926-0      | * Jerminal, Plug Cap                                                   | 1 | 1        |     |                                       |
| 6-14             | 910103-5620      | ホルト<br>Bolt<br>スプリングワッシャ                                               | 1 | 1        |     | · · · · · · · · · · · · · · · · · · · |
| 6-15             | 941303-0600      | スプリング グッシャ<br>Spring Washer<br>アースコード (AV2)                            | 2 | 2        |     |                                       |
| 6-16             | 3B7-76142-0      | アースコート (AV2)<br>Ground Cord (AV2)<br>ストップスイッチ (ロープ付)                   | 1 | 1        |     |                                       |
| 6-18             | 398-06830-0      | ストップスイッチ(ローブ付) Lanyard Stop Switch ロック、ストップスイッチ(ローブ付)                  | 1 | 1        |     | •                                     |
| 6-18-1           | 353-06821-0      | * Rock, Lanyard Stop Switch  クランプ、8.5 - 47.5P                          | 1 | 1        |     |                                       |
| 6-19             | 309-06972-0      | グラング、6.5 - 47.5P<br>Clamp, 6.5 - 47.5P<br>ボルト                          | 5 | 5        |     |                                       |
| 6-20             | 910114-0825      | ホルト<br>Bolt<br>ナット                                                     | 1 | 1        |     |                                       |
| 6-21             | 930106-0800      | アット<br>Nut                                                             | 1 | 1        |     |                                       |

マグネト 25C3 #50039~ Fig. 6 MAGNETO 30A4 #35175~

| 見出番号     | 部品番号        | 部 品 名                                               | [個]              | 数 Q      | ty 備 考                        |
|----------|-------------|-----------------------------------------------------|------------------|----------|-------------------------------|
| Ref. No. | Part No.    | Part Name                                           | 25<br>C3         | 30<br>A4 | Remarks                       |
| 6-22     | 345-06917-1 | クランプ、9 - 20U<br>Clamp, 9 - 20U                      | 1                | 1        |                               |
| 6-23     | 922503-6510 | スクリュ<br>Screw                                       | 1                | 1        |                               |
| 6-24     | 910121-0612 | ボルト<br>Bolt                                         | 1                | 1        | EPタイプはオプション<br>EP Type Option |
| 6-25     | 921521-0610 | スクリュ<br>Screw<br>プラグ、ケーブルターミナル                      | 2                | 2        |                               |
| 6-26     | 353-76037-0 | フラク、ケーブルターミデル<br>Plug, Cable Terminal<br>バンド、リードワイヤ | 1                | 1        |                               |
| 6-27     | 336-76091-0 | Band, Lead Wire クリップ、ハイテンションコード                     | 1                | 1        |                               |
| 6-28     | 346-06916-0 | Clip, High Tension Cord<br>ナット、16P1.5L              | 1                | 1        |                               |
| 6-29     | 334-00132-0 | フット、16P1.5L<br>Nut, 16P1.5L<br>ワッシャ、17 - 30 - 1.6   | 1                | 1        |                               |
| 6-30     | 334-00133-0 | Washer, 17 - 30 - 1.6                               | 1                | 1        | ø17 – ø30 – 1.6mm             |
|          |             |                                                     |                  | _        |                               |
|          |             |                                                     |                  |          |                               |
|          |             |                                                     |                  | $\dashv$ |                               |
|          |             |                                                     | ···              | $\dashv$ |                               |
|          |             | 1. Fig. 1.                                          |                  |          |                               |
|          |             |                                                     |                  |          |                               |
|          |             |                                                     |                  |          |                               |
|          |             |                                                     |                  | _        |                               |
|          |             |                                                     |                  | $\dashv$ |                               |
|          |             |                                                     |                  | $\dashv$ |                               |
|          |             |                                                     |                  |          |                               |
|          |             |                                                     | $\dashv$         | $\dashv$ |                               |
|          |             |                                                     |                  | $\dashv$ |                               |
|          |             |                                                     |                  | $\dashv$ |                               |
|          |             |                                                     | +                | $\dashv$ |                               |
|          |             |                                                     | $\dashv$         | $\dashv$ |                               |
|          |             |                                                     | $\dashv \dagger$ | +        |                               |
|          |             |                                                     |                  | $\dashv$ |                               |
|          |             |                                                     | $\dashv \dagger$ | $\dashv$ |                               |
|          |             |                                                     | +                | $\dashv$ |                               |