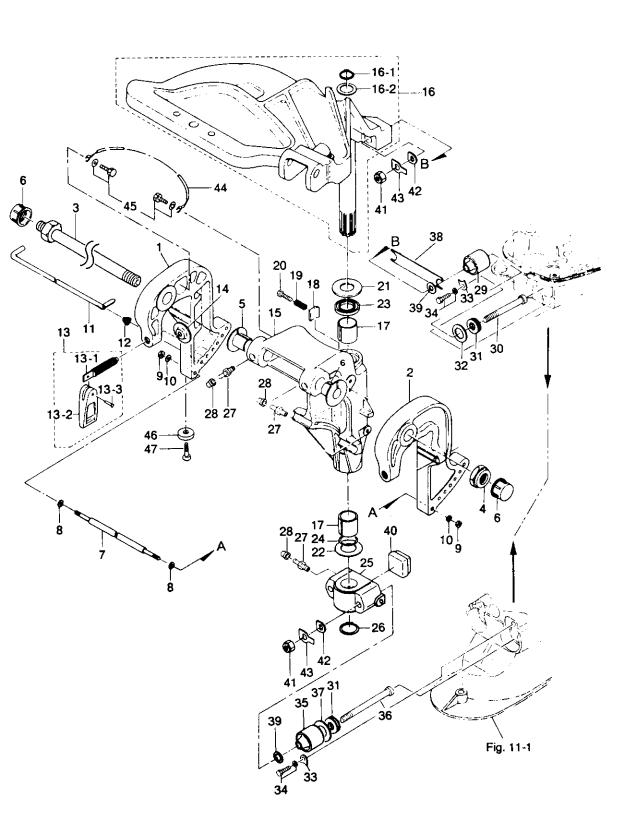

2<br>シフトロッドレバー                 | 2        | 2        |          | ø3 – 12mm         |
| 13-24            | 346-66225-1                             | Shift Rod Lever<br>ナイロンナット、10P1.5               | 1        | 1        |          | - <del> </del>    |
| 13-25            | 930403-1000                             | Nylon Nut, 10P1.5                               | 1        | 1        |          | P1.5              |
| 13-26            | 346-66226-0                             | グロメット、シフトロッド<br>Grommet, Shift Rod              | 1        | 1        |          |                   |
| 13-27            | 345-66119-0                             | シム、シフトレバーストッパ<br>Shim, Shift Lever Stopper      | AR       | AR       |          | t=0.2             |

ブラケット 25C2 #42833~ Fig. 14 BRACKET 30A3 #31959~



|                  | ****             | 部 品 名                                                          | 個  | 数Q       | 'ty        | 備者                           |
|------------------|------------------|----------------------------------------------------------------|----|----------|------------|------------------------------|
| 見出番号<br>Ref. No. | 部品番号<br>Part No. | Part Name                                                      |    | 30<br>A4 |            | Remarks                      |
| 14-1             | 349\$62112-0     | スターンブラケットライト<br>Stern Bracket Right                            | 1  | 1        |            |                              |
| 14-2             | 349\$62113-0     | スターンブラケットレフト<br>Stern Bracket Left                             | 1  | 1        |            |