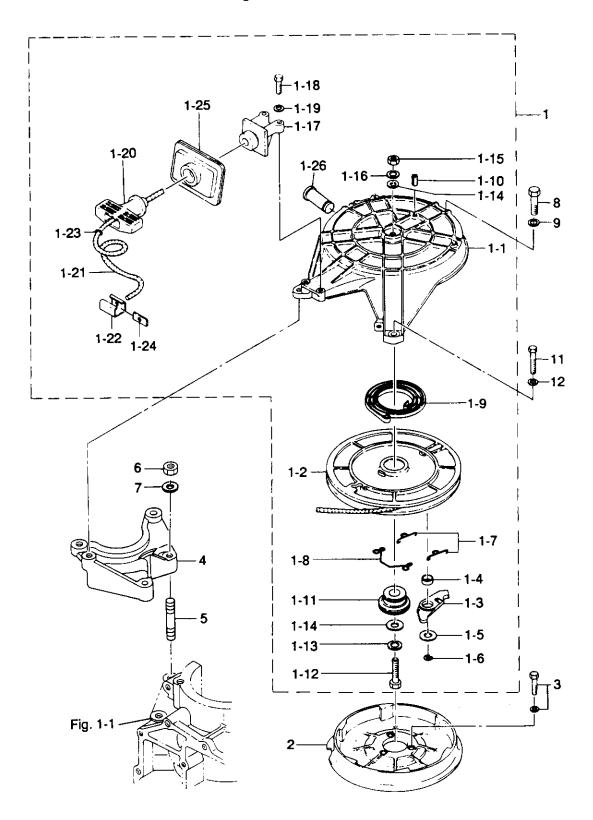

シリンダ・クランクケースアッシ Fig. 1 CYLINDER・CRANK CASE ASS'Y

|                  |                  |                                                   | 個   | 数Q       | 'ty |                              |
|------------------|------------------|---------------------------------------------------|-----|----------|-----|------------------------------|
| 見出番号<br>Ref. No. | 部品番号<br>Part No. | 部 品 名<br>Part Name                                |     | 30<br>A4 |     | 備 考<br>Remarks               |
| 1-1              | 346B01100-3      | シリンダ&クランクケースアッシ<br>Cylinder & Crank Case Ass'y    | 1   | 1        |     | 25C2 #27906~<br>30A3 #21031~ |
| 1-1-1            | 336-01111-0      | * ノック、クランクケース * Knock, Crank Case                 | 2   | 2        | -   | ø8.65 – ø11.5 – 12.7mm       |
| 1-1-2            | 338-01131-1      | * ニップル、4.8 – 5<br>* Nipple, 4.8 – 5               | 1   | 1        |     |                              |
| 1-1-3            | 3B2-01160-0      | * チェックバルブニップルアッシ<br>Check Valve Nipple Ass'y      | 1   | 1        |     |                              |
| 1-1-4            | 916124-0845      | * ボルト<br>* Bolt A                                 | 8   | 8        |     |                              |
| 1-1-5            | 916124-0840      | * ボルト<br>* Bolt B                                 | 2   | 2        |     |                              |
| 1-1-6            | 940121-0800      | * ワッシャ<br>* Washer                                | 10  | 10       |     |                              |
| 1-1-7            | 346-01137-0      | * ニップル、7 – 7<br>Nipple, 7 – 7                     | 1   | 1        |     |                              |
| 1-2              | 9807-3-0220      | ルプリケーションパイプ<br>Lubrication Pipe                   | 1   | 1        |     | ø3 – ø7 – 220mm              |
| 1-3              | 338-01133-0      | クリップ<br>Clip                                      | 2   | 2        |     |                              |
| 1-4              | 3A1B01001-0      | シリンダヘッド<br>Cylinder Head                          | 1   | 1        |     | 25C2 #27906~<br>30A3 #21031~ |
| 1-5              | 346-01005-0      | ガスケット、シリンダヘッド<br>Gasket, Cylinder Head            | 1   | 1        |     |                              |
| 1-6              | 916129-0845      | ボルト<br>Bolt                                       | 10  | 10       |     |                              |
| 1-7              | 345-01015-0      | ワッシャ、8.5 — 19.5 — 3.2<br>Washer, 8.5 — 19.5 — 3.2 | 10  | 10       |     | ø8.5 ø19.5 3.2mm             |
| 1-8              | 338-60218-2      | アノード<br>Anode                                     | 1 : | 1        |     |                              |
| 1-9              | 910103-0616      | ボルト<br>Bolt                                       | 1   | 1        |     |                              |
| 1-10             | 9701-0-1005      | スパークプラグ<br>Spark Plug                             | 2   | 2        |     | NGK B7HS-10                  |
|                  | 9701-0-1015      | スパークプラグ (レジスタンス)<br>Spak Plug (with Resistance)   | 1   | 1        |     | NGK BR7HS-10                 |
| 1-11             | 345-01030-0      | サーモスタット<br>Thermostat                             | 1   | 1        |     |                              |
| 1-12             | 346B01031-0      | キャップ、サーモスタット<br>Cap, Thermostat                   | 1   | 1        |     |                              |
| 1-13             | 346-01032-0      | ガスケット、サーモスタット<br>Gasket, Thermostat               | 1   | 1        |     |                              |
| 1-14             | 910121-6623      | ボルト<br>Bolt                                       | 2   | 2        |     |                              |
| 1-15             | 346B02301-0      | エキゾーストカバー<br>Exhaust Cover                        | 1   | 1        |     |                              |
| 1-16             | 346-02305-0      | ガスケット、エキゾーストカバー<br>Gasket, Exhaust Cover          | 1   | 1        |     |                              |
| 1-17             | 910421-6518      | ボルト<br>Bolt                                       | 9   | 9        |     |                              |
| 1-18             | 126-00121-0      | オイルシール、30 - 45 - 8<br>Oil Seal, 30 - 45 - 8       | 1   | 1        |     | ø30 – ø45 – 8mm              |
| 1-19             | 346-00122-0      | オイルシール、24 – 40 – 8<br>Oil Seal, 24 – 40 – 8       | 1   | 1        |     | ø24 − ø40 − 8mm              |
| 1-20             | 345-01401-0      | マグネトベース<br>Magneto Base                           | 1   | 1        |     |                              |
| 1-21             | 338-01403-0      | O リング、2 - 55.5<br>O-Ring, 2 - 55.5                | 1   | 1        |     | ø2 – ø55.5                   |
| 1-22             | 353-63723-1      | セットリング<br>Set Ring                                | 1   | 1        |     |                              |

シリンダ・クランクケースアッシ Fig. 1 CYLINDER・CRANK CASE ASS'Y

| 見出番号     | 部品番号        | 部 品 名                                         | 個                 | 数Q       | 'ty    | 備考                           |
|----------|-------------|-----------------------------------------------|-------------------|----------|--------|------------------------------|
| Ref. No. | Part No.    | Part Name                                     | 25<br>C3          | 30<br>A4 |        | ™ +5<br>Remarks              |
| 1-23     | 346-63722-2 | ガイドプレート<br>Guide Plate                        | 1                 | 1        |        | 25C2 #84775~<br>30A3 #78812~ |
| 1-24     | 910121-6620 | ボルト<br>Bolt                                   | 4                 | 4        |        |                              |
| 1-25     | 346-00115-0 | スラストプレート、クランクシャフト<br>Thrust Plate, Crankshaft | 2                 | 2        |        |                              |
| 1-26     | 346-01215-0 | オイルシール、16 – 28 – 6<br>Oil Seal, 16 – 28 – 6   | 1                 | 1        |        | ø16 – ø28 – 6mm              |
| 1-27     | 346-01210-0 | ヘッド、クランクケース<br>Head, Crank Case               | 1                 | 1        |        |                              |
| 1-28     | 346-01216-0 | O リング、1.7 − 59<br>O-Ring, 1.7 − 59            | 1                 | 1        |        | ø1.7 – ø59                   |
| 1-29     | 910114-0616 | ボルト<br>Bolt                                   | 2                 | 2        |        |                              |
| 1-30     | 941303-0600 | スプリングワッシャ<br>Spring Washer                    | 2                 | 2        |        |                              |
| 1-31     | 9810-5-0250 | パイプ、ウォータニップル<br>Pipe, Water Nipple            | 1                 | 1        |        | ø5 – ø10 – 250mm             |
|          |             |                                               |                   |          |        |                              |
|          |             |                                               |                   |          |        |                              |
|          |             |                                               |                   |          |        |                              |
|          |             |                                               |                   |          |        |                              |
|          |             |                                               |                   |          |        |                              |
|          |             |                                               |                   |          |        |                              |
|          |             |                                               |                   |          |        |                              |
|          |             |                                               |                   |          |        |                              |
|          |             |                                               |                   |          |        |                              |
|          |             |                                               |                   |          |        |                              |
|          |             |                                               |                   |          |        |                              |
|          |             |                                               |                   |          |        |                              |
|          |             |                                               |                   |          | ]      |                              |
|          |             |                                               |                   |          |        |                              |
|          |             |                                               |                   | $\sqcap$ |        |                              |
|          |             |                                               |                   |          |        |                              |
|          |             |                                               |                   |          |        |                              |
|          |             |                                               |                   | $ \top $ |        |                              |
|          |             |                                               |                   |          | 1      |                              |
|          |             |                                               |                   | 7        | $\top$ |                              |
|          |             |                                               | $\dagger \dagger$ | $\dashv$ | $\top$ |                              |