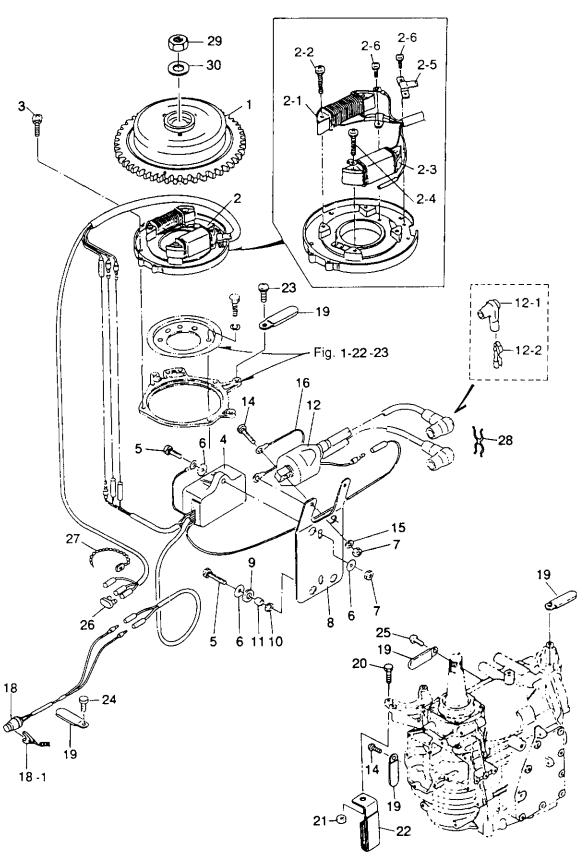

マグネト 25C3 #50039~ Fig. 6 MAGNETO 30A4 #35175~

|                  | #미푸므             | 部 品 名                                                                  | 個 | 数 Q      | 'ty | ( 横 考                                 |
|------------------|------------------|------------------------------------------------------------------------|---|----------|-----|---------------------------------------|
| 見出番号<br>Ref. No. | 部品番号<br>Part No. | 部 品 名<br>Part Name                                                     |   | 30<br>A4 |     | 7階 与<br>Remarks                       |
| 6-1              | 3P0-06091-0      | フライホイルカップ<br>Flywheel Cup                                              | 1 | 1        |     | FP5531                                |
| 6-2              | 3P0-06002-0      | コイルプレートアッシ<br>Coil Plate Ass'y                                         | 1 | 1        |     |                                       |
| 6-2-1            | 3P0-06023-0      | * オルタネータ * Alternator                                                  | 1 | 1        |     |                                       |
| 6-2-2            | 921521-6528      | * スクリュ<br>* Screw                                                      | 2 | 2        |     |                                       |
| 6-2-3            | 3G2-06021-0      | エキサイタコイル<br>* Exciter Coil                                             | 1 | 1        |     |                                       |
| 6-2-4            | 921521-6522      | * スクリュ<br>* Screw                                                      | 2 | 2        |     |                                       |
| 6-2-5            | 350-06025-0      | ・ホルダ、マグネトコード<br>* Holder, Magneto Cord                                 | 1 | 1        |     |                                       |
| 6-2-6            | 921521-6406      | * スクリュ<br>* Screw                                                      | 3 | 3        |     |                                       |
| 6-3              | 921521-6510      | スクリュ<br>Screw                                                          | 4 | 4        |     |                                       |
| 6-4              | 3P0-06060-0      | C.D. ユニット<br>C.D. Unit                                                 | 1 | 1        |     |                                       |
| 6-5              | 910103-6625      | ボルト<br>Bolt                                                            | 4 | 4        |     |                                       |
| 6-6              | 3C8-66308-0      | ワッシャ、6 ー 16 ー 1.5<br>Washer, 6 ー 16 ー 1.5                              | 5 | 5        |     |                                       |
| 6-7              | 930103-0600      | ナット<br>Nut                                                             | 3 | 3        |     | - <b></b>                             |
| 6-8              | 3A0-06322-1      | プレート、エレクトリック<br>Plate, Electric                                        | 1 | 1        |     |                                       |
| 6-9              | 3B7-06305-0      | マウントラバー、9 - 16 - 4.3<br>Mount Rubber, 9 - 16 - 4.3                     | 3 | 3        |     |                                       |
| 6-10             | 3F3-06920-0      | マウントラバー、8.5 – 12 – 2<br>Mount Rubber, 8.5 – 12 – 2                     | 3 | 3        |     |                                       |
| 6-11             | 3A0-76079-0      | カラー、6.2 - 9 - 7.5<br>Collar, 6.2 - 9 - 7.5<br>イグニションコイルアッシ             | 3 | 3        |     |                                       |
| 6-12             | 3A0-06050-0      | Ignition Coil Ass'y                                                    | 1 | 1        |     |                                       |
|                  | 3A0-06040-1      | イグニションコイルアッシ(レジスタンスキャップ付)<br>Ignition Coil Ass'y (with Resistance Cap) | 1 | 1        |     |                                       |
| 6-12-1           | 3M2-06921-0      | * プラグキャップ<br>Plug Cap                                                  | 1 | 1        |     |                                       |
|                  | 3C7-06921-0      | * プラグキャップ(レジスタンス)  * Piug Cap (Resistance)  ターミナル、プラグキャップ              | 2 | 2        |     |                                       |
| 6-12-2           | 3M2-06926-0      | * Jerminal, Plug Cap                                                   | 1 | 1        |     |                                       |
| 6-14             | 910103-5620      | ホルト<br>Bolt<br>スプリングワッシャ                                               | 1 | 1        |     | · · · · · · · · · · · · · · · · · · · |
| 6-15             | 941303-0600      | スプリング グッシャ<br>Spring Washer<br>アースコード (AV2)                            | 2 | 2        |     |                                       |
| 6-16             | 3B7-76142-0      | アースコート (AV2)<br>Ground Cord (AV2)<br>ストップスイッチ (ロープ付)                   | 1 | 1        |     |                                       |
| 6-18             | 398-06830-0      | ストップスイッチ(ローブ付) Lanyard Stop Switch ロック、ストップスイッチ(ローブ付)                  | 1 | 1        |     | •                                     |
| 6-18-1           | 353-06821-0      | * Rock, Lanyard Stop Switch  クランプ、8.5 - 47.5P                          | 1 | 1        |     |                                       |
| 6-19             | 309-06972-0      | グラング、6.5 - 47.5P<br>Clamp, 6.5 - 47.5P<br>ボルト                          | 5 | 5        |     |                                       |
| 6-20             | 910114-0825      | ホルト<br>Bolt<br>ナット                                                     | 1 | 1        |     |                                       |
| 6-21             | 930106-0800      | アット<br>Nut                                                             | 1 | 1        |     |                                       |

マグネト 25C3 #50039~ Fig. 6 MAGNETO 30A4 #35175~

| 見出番号     | 部品番号        | 部 品 名                                               | [個]              | 数 Q      | ty 備 考                        |
|----------|-------------|-----------------------------------------------------|------------------|----------|-------------------------------|
| Ref. No. | Part No.    | Part Name                                           | 25<br>C3         | 30<br>A4 | Remarks                       |
| 6-22     | 345-06917-1 | クランプ、9 - 20U<br>Clamp, 9 - 20U                      | 1                | 1        |                               |
| 6-23     | 922503-6510 | スクリュ<br>Screw                                       | 1                | 1        |                               |
| 6-24     | 910121-0612 | ボルト<br>Bolt                                         | 1                | 1        | EPタイプはオプション<br>EP Type Option |
| 6-25     | 921521-0610 | スクリュ<br>Screw<br>プラグ、ケーブルターミナル                      | 2                | 2        |                               |
| 6-26     | 353-76037-0 | フラク、ケーブルターミデル<br>Plug, Cable Terminal<br>バンド、リードワイヤ | 1                | 1        |                               |
| 6-27     | 336-76091-0 | Band, Lead Wire クリップ、ハイテンションコード                     | 1                | 1        |                               |
| 6-28     | 346-06916-0 | Clip, High Tension Cord<br>ナット、16P1.5L              | 1                | 1        |                               |
| 6-29     | 334-00132-0 | フット、16P1.5L<br>Nut, 16P1.5L<br>ワッシャ、17 - 30 - 1.6   | 1                | 1        |                               |
| 6-30     | 334-00133-0 | Washer, 17 - 30 - 1.6                               | 1                | 1        | ø17 – ø30 – 1.6mm             |
|          |             |                                                     |                  | _        |                               |
|          |             |                                                     |                  |          |                               |
|          |             |                                                     |                  | $\dashv$ |                               |
|          |             |                                                     | ···              | $\dashv$ |                               |
|          |             | 1. Fig. 1.                                          |                  |          |                               |
|          |             |                                                     |                  |          |                               |
|          |             |                                                     |                  |          |                               |
|          |             |                                                     |                  | _        |                               |
|          |             |                                                     |                  | $\dashv$ |                               |
|          |             |                                                     |                  | $\dashv$ |                               |
|          |             |                                                     |                  |          |                               |
|          |             |                                                     | $\dashv$         | $\dashv$ |                               |
|          |             |                                                     |                  | $\dashv$ |                               |
|          |             |                                                     |                  | $\dashv$ |                               |
|          |             |                                                     | +                | $\dashv$ |                               |
|          |             |                                                     | $\dashv$         | $\dashv$ |                               |
|          |             |                                                     | $\dashv \dagger$ | +        |                               |
|          |             |                                                     |                  | $\dashv$ |                               |
|          |             |                                                     | $\dashv \dagger$ | $\dashv$ |                               |
|          |             |                                                     | +                | $\dashv$ |                               |