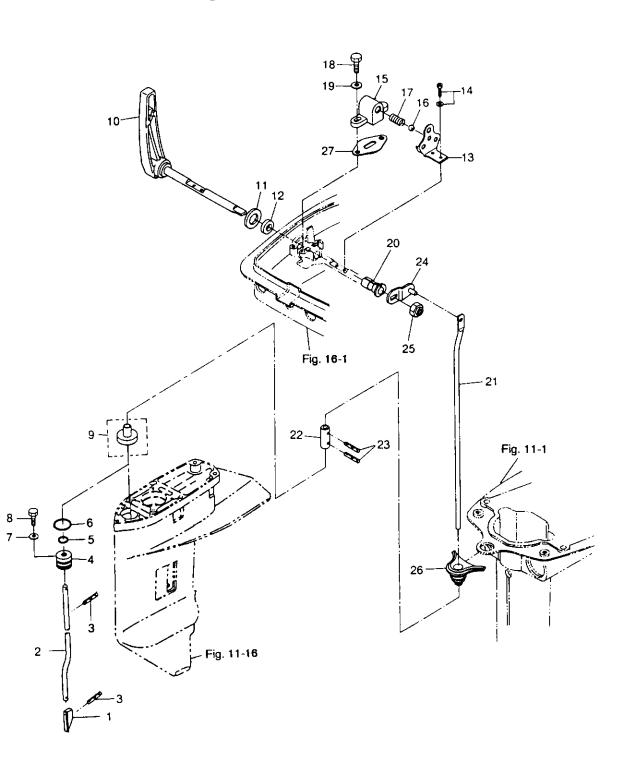

スロットルメカニズム Fig. 7 THROTTLE MECHANISM

| 見出番号     | 部品番号                                  | 部 品 名                                                    | 個        | 数 Q      | 'ty      | 備考                           |
|----------|---------------------------------------|----------------------------------------------------------|----------|----------|----------|------------------------------|
| Ref. No. | Part No.                              | Part Name                                                | 25<br>C3 | 30<br>A4 |          | Remarks                      |
| 7-1      | 3P0-63711-0                           | アドバンサアーム<br>Advancer Arm                                 | 1        | 1        |          | 25C3 #50039~<br>30A4 #35175~ |
| 7-2      | 915221-0823                           | スタッドボルト<br>Stud Bolt                                     |          | 1        |          |                              |
| 7-3      | 345-63713-0                           | ブッシング、8 ー 14 ー 4<br>Bushing, 8 ー 14 ー 4                  | 2        | 2        |          |                              |
| 7-4      | 930406-0800                           | ナイロンナット8、P1.25<br>Nylon Nut 8, P1.25                     | 1        | 1        |          |                              |
| 7-5      | 334-66233-0                           | ワッシャ、8.1 ー 16 ー 1.5<br>Washer, 8.1 ー 16 ー 1.5            | 1        | 1        |          | ø8.1 – ø16 – 1.5mm           |
| 7-6      | 921506-0525                           | スクリュ<br>Screw                                            | 2        | 2        |          |                              |
| 7-7      | 930106-0500                           | ナット<br>Nut                                               | 5        | 5        |          |                              |
| 7-8      | 346-05228-0                           | ボールジョイントB<br>Ball Joint B                                | 1        | 1        |          |                              |
| 7-9      | 3B7-05243-0                           | キャップC、ボールジョイント<br>Cap C, Ball Joint                      | 2        | 2        |          |                              |
| 7-10     | 350-63717-0                           | リンクロッド、アドバンサ、5 – 50L<br>Link Rod, Advancer, 5 – 50L      | 1        | 1        |          | 25C3 #50039~<br>30A4 #35175~ |
| 7-11     | 348-63715-0                           | リンクロッド、5 - 75L<br>Link Rod, 5 - 75L                      | 1        | 1        |          | 25C3 #50039~<br>30A4 #35175~ |
| 7-12     | 345-05224-0                           | ロッドスナップ、5 - 2.5<br>Rod Snap, 5 - 2.5                     | 1        | 1        |          |                              |
| 7-13     | 346-05234-0                           | ø5 ロッドジョイント<br><b>ø5 Rod Joint</b><br>ケーブルピン             | 1        | 1        |          |                              |
| 7-14     | 353-83728-0                           | イーアルピン<br>Cable Pin<br>ナット                               | 1        | 1        |          |                              |
| 7-15     | 930106-0600                           | アット<br>Nut<br>ワッシャ、8.5 – 18 – 1.6                        | 1        | 1        |          |                              |
| 7-16     | 353-83719-0                           | ソックャ、6.5 - 16 - 1.6<br>Washer, 8.5 - 18 - 1.6<br>Rピン、d=8 | 1        | 1        |          |                              |
| 7-17     | 951603-0800                           | R Pin, d=8<br>スロットルカム                                    | 1        | 1        |          | 25C3 #50039~                 |
| 7-18     | 3P0-63718-0                           | Throttle Cam                                             | 1        | 1        |          | 30A4 #35175~                 |
| 7-19     | 921503-0616                           | ヘノッユ<br>Screw<br>ブッシング、6.2 − 16 − 5                      | 1        | 1        |          |                              |
| 7-20     | 346-63721-0                           | Bushing, 6.2 - 16 - 5 ワッシャ、6 - 16 - 1.5                  | 1        | 1        |          |                              |
| 7-21     | 3C8-66308-0                           | Washer, 6 − 16 − 1.5<br>ウェーブワッシャ、d=10                    | 1        | 1        |          | ø6 – ø16 – 1.5mm             |
| 7-22     | 941403-1000                           | Wave Washer, d=10<br>スロットルリンクロッド                         | 1        | 1        |          |                              |
| 7-23     | 346-63716-0                           | Throttle Link Rod<br>ø3.5 ロッドスナップ                        | 1        | 1        | _        |                              |
| 7-24     | 345-05223-1                           | ø3.5 Rod Snap                                            | 2        | 2        | -        |                              |
|          |                                       |                                                          |          | $\dashv$ |          |                              |
|          |                                       |                                                          | +        | $\dashv$ | $\dashv$ |                              |
|          |                                       |                                                          | $\dashv$ | $\dashv$ | _        |                              |
|          |                                       |                                                          | +        | $\dashv$ | $\dashv$ |                              |
|          | · · · · · · · · · · · · · · · · · · · |                                                          |          | $\dashv$ | $\dashv$ |                              |
|          |                                       |                                                          |          |          |          |                              |

バーハンドル Fig. 8 TILLER HANDLE

| 見出番号        | 部品番号                                    | 部 品 名                                                         | 個   | 数 Q      | 'ty      | 備考                 |
|-------------|-----------------------------------------|---------------------------------------------------------------|-----|----------|----------|--------------------|
| Ref. No.    | Part No.                                | Part Name                                                     |     | 30<br>A4 |          | νπ −5<br>Remarks   |
| 8-1         | 398\$63011-0                            | ハンドルA<br>Handle A                                             | 1   | 1        |          |                    |
| 8-2         | 346-63201-0                             | ボルト、ハンドルA<br>Bolt, Handle A                                   | 2   | 2        |          |                    |
| 8-3         | 345-63207-0                             | カラー、9.8 – 12 – 7.5<br>Collar, 9.8 – 12 – 7.5                  | 2   | 2        |          |                    |
| 8-4         | 398-63012-0                             | グリップ<br>Grip                                                  | 1   | 1        |          |                    |
| 8-5         | 398-63041-0                             | スロットルシャフトA<br>Throttle Shaft A                                | 1   | 1        | <u> </u> |                    |
| 8-6         | 350-63046-0                             | ブッシング、8.4 - 10 - 11<br>Bushing, 8.4 - 10 - 11                 | 3   | 3        |          |                    |
| 8-7         | 941403-1000                             | ウェーブワッシャ、d=10<br>Wave Washer, d=10                            | 1   | 1        |          |                    |
| 8-8         | 345-63048-0                             | ラバー、スロットルシャフトA<br>Rubber, Throttle Shaft A<br>スペーサ、スロットルシャフトA | 1   | 1        |          |                    |
| 8-9         | 398-63053-0                             | スペーサ、スロットルンャフトA<br>Spacer, Throttie Shaft A<br>スプリングピン、3 – 10 | 1   | 1        | <u></u>  |                    |
| 8-10        | 951403-0310                             | スプリング こう、3 - 10<br>Spring Pin, 3 - 10<br>スクリュ                 | 1   | 1        |          |                    |
| 8-11        | 921803-0525                             | Screw<br>ボルト                                                  | 1   | 1        |          |                    |
| 8-12        | 910103-5675                             | Bolt ナイロンナット、6P1.0                                            | 1   | 1        |          |                    |
| 8-13        | 930403-0600                             | Nylon Nut, 6P1.0<br>スロットルシャフトB                                | 1_  | 1        |          |                    |
| 8-14        | 346-63061-2                             | Throttle Shaft B<br>ユニバーサルピニオン                                | 1   | 1        |          |                    |
| 8-15        | 346-63064-0                             | Universal Pinion<br>スプリングピン、4 − 14                            | 1   | 1        |          |                    |
| 8-16        | 951403-0414                             | Spring Pin, 4 - 14<br>カラー、15.9 - 17.1 - 9                     | 1   | 1        |          |                    |
| 8-17        | 346-63066-1                             | Collar, 15.9 – 17.1 – 9<br>ワッシャ                               | _ 1 | 1        |          |                    |
| 8-18        | 940103-0800                             | Washer<br>サポータ、スロットルシャフトB                                     | 1   | 1        |          |                    |
| 8-19        | 345-63063-0                             | Supporter, Throttle Shaft B<br>ポルト                            | 2   | 2        |          |                    |
| 8-20        | 910114-5630                             | Bolt グロメット、スロットルシャフトB                                         | 2   | 2        |          |                    |
| 8-21        | 345-66226-0                             | Grommet, Throttle Shaft B<br>グロメット、17 – 2.7                   |     | 1        |          | リモコン使用時            |
| 8-22        | 345-67117-0                             | Grommet, 17 - 2.7<br>ラベル、スロットル                                | 1   | 1        |          | For Remote Control |
| 8-23        | 369-72019-0                             | Label, Throttle                                               | 1   | 1        | -        |                    |
|             |                                         |                                                               |     |          |          |                    |
|             |                                         |                                                               |     |          |          |                    |
|             | · · · · · · · · · · · · · · · · · · ·   |                                                               |     |          |          |                    |
|             |                                         |                                                               |     |          |          |                    |
| <del></del> | , , , , , , , , , , , , , , , , , , , , |                                                               |     |          |          |                    |
|             |                                         |                                                               |     |          |          |                    |
|             | ;                                       |                                                               |     |          |          |                    |