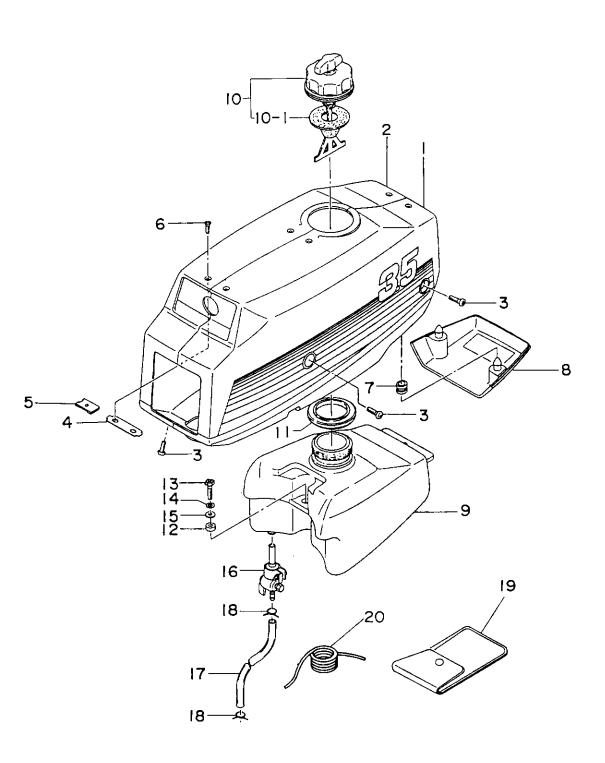

|                                                 |          |                                         |
|                  |                              |                                                 |          |                                         |
|                  |                              |                                                 |          |                                         |
|                  |                              |                                                 |          |                                         |
|                  |                              |                                                 |          |                                         |

モータカバー・インテグラルフュエルタンク Fig. 11 MOTOR COVER & INTEGRAL FUEL TANK



| 見出番号     | 部品番号         | 部 品 名                                             | 個数 Q'ty  | 備考      |
|----------|--------------|---------------------------------------------------|----------|---------|
| Ref. No. | Part No.     | Part Name                                         | 3.5<br>B | Remarks |
| 11-1     | 309\$67004-5 | モータカバー、レフト (デカル付)<br>Motor Cover, Left (w/Decal)  | 1        | UNIQUE  |
| 11-2     | 3F0S67003-5  | モータカバー、ライト (デカル付)<br>Motor Cover, Right (w/Decal) | 1        | UNIQUE  |
| 11-3     | 921503-0612  | スクリュ<br>Screw                                     | 6        |         |
| 11-4     | 309-67006-0  | セットプレート、モータカバー<br>Set Plate, Motor Cover          | 4        |         |
| 11-5     | 309-67007-0  | ナット、モータカバーセットプレート<br>Nut, Motor Cover Set Plate   | 8        |