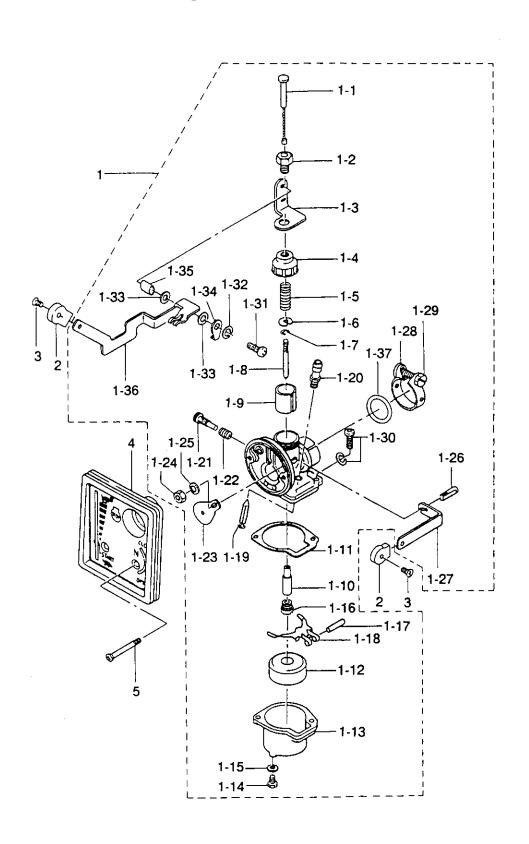

キャブレタ Fig. 5 CARBURETOR

| 見出番号     | 部品番号        | 部 品 名                                              | 個数 Q'ty  | rate dec                                      |
|----------|-------------|----------------------------------------------------|----------|-----------------------------------------------|
| Ref. No. | Part No.    | 部 品 名<br>Part Name                                 | 3.5<br>B | 備 考<br>Remarks                                |
| 5-1      | 3F0-03100-2 | キャプレタアッシ<br>Carburetor Asa'y                       | 1        |                                               |
| 5-1-1    | 309-03170-0 | * スロットルワイヤアッシ<br>Throttle Wire Ass'y               | 1        |                                               |
| 5-1-2    | 309-03178-0 | * ボルト、スロットルレバーホルダ<br>* Bolt, Throttle Lever Holder | 1        |                                               |
| 5-1-3    | 309-03173-0 | * ホルダ、スロットルレバー<br>Holder, Throttle Lever           | 1        |                                               |
| 5-1-4    | 309-03101-0 | * キャップ、キャブレタボディ<br>Cap, Carburetor Body            | 1        |                                               |
| 5-1-5    | 309-03107-0 | * スプリング、スロットルバルブ * Spring, Throttle Valve          | 1        |                                               |
| 5-1-6    | 309-03108-0 | * スプリングレシーバ * Spring Receiver                      | 1        |                                               |
| 5-1-7    | 309-03154-0 | * クリップ、ジェットニードル<br>Clip, Jet Needle                | 1        |                                               |
| 5-1-8    | 3F0-03153-1 | * ジェットニードル<br>Jet Needle<br>* スロットルバルブ             | 1        |                                               |
| 5-1-9    | 309-03106-0 | * Throttle Valve                                   | 1        |                                               |
| 5-1-10   | 309-03155-1 | * Needle Jet                                       | 1        |                                               |
| 5-1-11   | 309-03121-0 | * Gasket, Float Chamber                            | 1        |                                               |
| 5-1-12   | 309-03125-0 | * Float                                            | 1        |                                               |
| 5-1-13   | 309-03120-0 | * Float Chamber  * ドレンスクリュ                         | 1        | <u> </u>                                      |
| 5-1-14   | 309-03192-0 | Torain Screw  * ガスケット、ドレンスクリュ                      | 1        |                                               |
| 5-1-15   | 309-03193-0 | * Gasket, Drain Screw                              | 1        |                                               |
| 5-1-16   | 309-03151-1 | * Main Jet #92<br>* ピン、フロートヒンジ                     | 1        |                                               |
| 5-1-17   | 309-03126-0 | * Pin, Float Hinge<br>、フロートヒンジ                     | 1        |                                               |
| 5-1-18   | 309-03127-1 | * Float Hinge                                      | 1        |                                               |
| 5-1-19   | 309-03147-1 | Needle Valve  * シート、ニードルバルブ                        | 1        |                                               |
| 5-1-20   | 309-03148-1 | Seat, Needle Valve                                 | 11       | <del>-</del>                                  |
| 5-1-21   | 309-03156-0 | Slow Stop Screw スプリング、スローストップスクリュ                  | 1        |                                               |
| 5-1-22   | 309-03157-0 | * Spring, Slow Stop Screw  * チョークプレート              | 1        |                                               |
| 5-1-23   | 309-03161-0 | Choke Plate  + ナット、チョークプレート                        | 1   1    |                                               |
| 5-1-24   | 332-03104-0 | Nut, Choke Plate                                   | 1        |                                               |
| 5-1-25   | 941303-0600 | Washer シャッタボルト                                     | 1        |                                               |
| 5-1-26   | 309-03163-0 | Shutter Bolt シャッタレバー                               | 1        | <u>, , , , , , , , , , , , , , , , , , , </u> |
| 5-1-27   | 309-03164-0 | Shutter Lever  * バンド、キャプレタボディ                      | 1        |                                               |
| 5-1-28   | 309-03113-0 | Band, Carburetor Body * ボルト、キャブレタボディバンド            | - 1      | <del>- ,</del>                                |
| 5-1-29   | 309-03114-0 | Bolt, Carburetor Body Band                         | 1        | <u> </u>                                      |