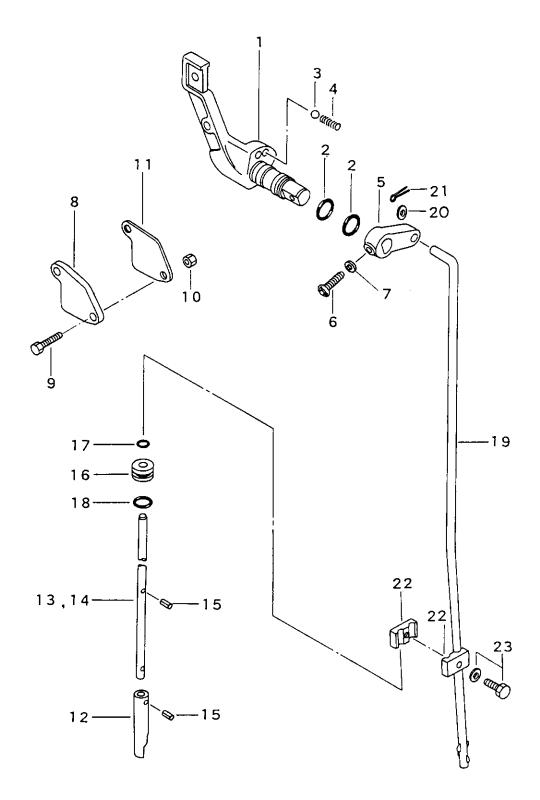

|             |                                                                      |          |          |                                   |
|          |             |                                                                      |          |          |                                   |
|          |             |                                                                      |          |          |                                   |
|          |             |                                                                      |          |          |                                   |
|          |             |                                                                      |          |          |                                   |

シフト **Fig. 9 SHIFT** 



| 見出番号             | 部品番号                       | 部 品 名                                           | 個数       | Q'ty         | 備考            |
|------------------|----------------------------|-------------------------------------------------|----------|--------------|---------------|
| Ref. No.         | Part No.                   | Part Name                                       | 3.5<br>B |              | Remarks       |
| 9-1              | 3F0-66110-0                | シフトレバー<br>Shift Lever                           | 1        |              |               |
| 9-2              | 3G9-66136-0                | O リング、2.0 − 10.0<br>O-Ring, 2.0 − 10.0          | 2        |              |               |
| 9-3              | 369-66116-0                | セラミックボール、7.7<br>Ceramic Ball, 7.7