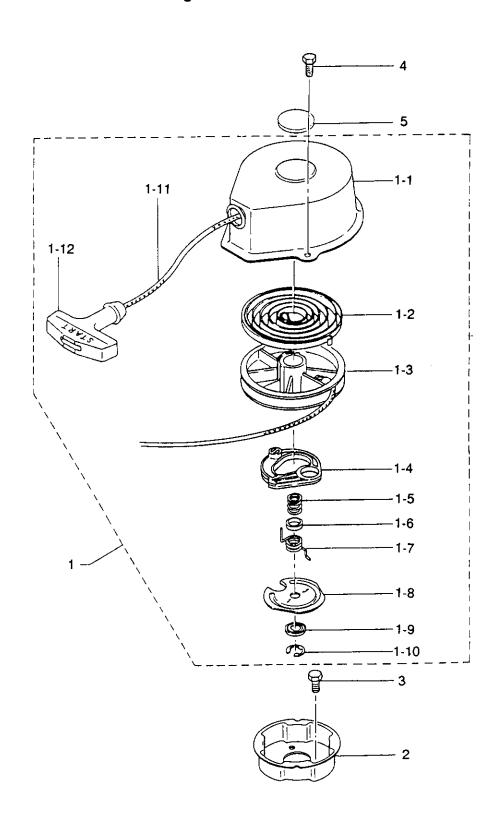

リコイルスタータ Fig. 4 RECOIL STARTER

| 見出番号       | 部品番号                                  | 部 品 名                                    | 個数 Q'ty  | ,                |
|------------|---------------------------------------|------------------------------------------|----------|------------------|
| Ref. No.   | Part No.                              | Part Name                                | 3.5<br>B | γm +5<br>Remarks |
| 4-1        | 312-05000-0                           | リコイルスタータアッシ<br>Recoil Starter Ass'y      | 1        |                  |
| 4-1-1      | 312-05001-0                           | * スタータケース * Starter Case * スタータスプリング     | 1        |                  |
| 4-1-2      | 307-05004-0                           | * Starter Spring                         | 1        | ļ                |
| 4-1-3      | 307-05104-0                           | * Reel<br>- Fryh                         | _   1    |                  |
| 4-1-4      | 307-05003-0                           | * Ratchet  フリクションスプリング                   | 1        |                  |
| 4-1-5      | 307-05007-0                           | * Friction Spring                        | 1        |                  |
| 4-1-6      | 307-05021-0                           | apring Gover                             | 1        |                  |
| 4-1-7      | 307-05012-0                           | * リターンスプリング * Return Spring * フリクションプレート | 1        |                  |
| 4-1-8      | 307-05006-0                           | スラストワッシャ                                 | 1        |                  |
| 4-1-9      | 307-05027-0                           | Thrust Washer                            | 1        | <u> </u>         |
| 4-1-10     | 307-05011-0                           | _ スタータローブ                                | 1        |                  |
| 4-1-11     | 307-05013-0                           | Starter Rope                             | 1        | ø4 × 1250mm      |
| 4-1-12     | 307-05019-0                           | Starter Knob スタータプーリ                     | 1        |                  |
| 4-2<br>4-3 | 309-05901-1                           | Starter Pulley<br>ボルト                    | 1        |                  |
| 4-4        | 910121-0612                           | Bolt<br>ポルト<br>Bolt                      | 2        |                  |
| 4-5        | 309-05028-0                           | リワインド、スタータパッド<br>Rewind, Starter Pad     | 1        |                  |
|            |                                       | 11077110) Called Fac                     |          |                  |
|            |                                       | ·                                        |          |                  |
|            |                                       |                                          |          |                  |
|            |                                       |                                          |          |                  |
|            |                                       |                                          |          |                  |
|            |                                       |                                          |          |                  |
|            |                                       |                                          |          |                  |
|            |                                       |                                          |          |                  |
|            |                                       |                                          |          |                  |
|            |                                       |                                          |          |                  |
|            |                                       |                                          |          |                  |
|            | · · · · · · · · · · · · · · · · · · · |                                          |          |                  |
|            |                                       |                                          |          |                  |