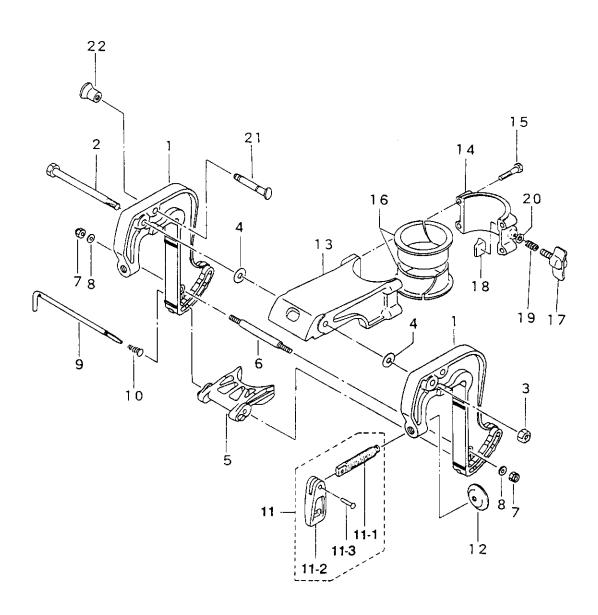

|               |
|                  |                            |                                                 |          |              |               |
|                  |                            |                                                 |          |              |               |
|                  |                            | **************************************          | $\top$   |              | 7.0           |
|                  |                            |                                                 |          |              |               |
|                  |                            |                                                 |          |              |               |

スターンブラケット、スイベルブラケット Fig. 10 STERN BRACKET, SWIVEL BRACKET



| 8 山 季 8          | #7 C #F C                    | 部 品 名                                           | 個数 Q'ty  | PH                                      |
|------------------|------------------------------|-------------------------------------------------|----------|-----------------------------------------|
| 見出番号<br>Ref. No. | 部品 <del>番号</del><br>Part No. | 部 品 名<br>Part Name                              | 3.5<br>B | 備 考<br>Remarks                          |
| 10-1             | 309S62111-4                  | スターンブラケット<br>Stern Bracket                      | 2        | # 19570~                                |
| 10-2             | 309-62115-1                  | ボルト、8 ー 122<br>Bolt, 8 ー 122                    | 1        |                                         |
| 10-3             | 93