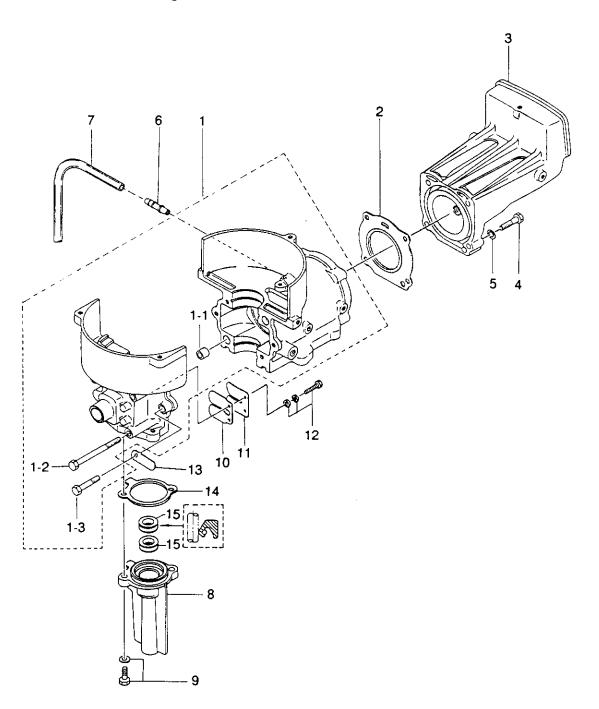

シリンダ・クランクケースアッシ Fig. 1 CYLINDER-CRANK CASE ASS'Y

| 見出番号     | 部品番号        | 部 品 名                                                               | 個数 Q'ty  | (               |
|----------|-------------|---------------------------------------------------------------------|----------|-----------------|
| Ref. No. | Part No.    | Part Name                                                           | 3.5<br>B | Remarks         |
| 1-1      | 3F0B01100-0 | シリンダ・クランクケースアッシ<br>Cylinder, Crank Case Ass'y                       | 1        |                 |
| 1-1-1    | 332-01111-0 | * ダウェルピン、7 - 10.6 - 9.3<br>* Dowel Pin, 7 - 10.6 - 9.3              | 2        |                 |
| 1-1-2    | 916124-0665 | ボルト<br>* Bolt                                                       | 4        |                 |
| 1-1-3    | 910124-0630 | * ボルト<br>* Bolt                                                     | 2        |                 |
| 1-2      | 309-01005-1 | ガスケット、シリンダヘッド<br>Gasket, Cylinder Head                              | 1        |                 |
| 1-3      | 309B01001-2 | シリンダヘッド<br>Cylinder Head                                            | 1        |                 |
| 1-4      | 916124-0630 | ボルト<br>Bolt                                                         | 4        |                 |
| 1-5      | 940121-0600 | ワッシャ<br>Washer                                                      | 4        |                 |
| 1-6      | 393-01131-0 | ニップル、5.5 – 5<br>Nipple, 5.5 – 5                                     | 1        |                 |
| 1-7      | 9807-3-0150 | ルプリケーションパイプ<br>Lubrication Pipe                                     | 1        | ø3 – ø7 – 150mm |
| 1-8      | 3F0-01210-1 | ヘッド、クランクケース<br>Head, Crank Case                                     | 1        |                 |
| 1-9      | 910103-5618 | ボルト<br>Bolt                                                         | 2        |                 |
| 1-10     | 309-02111-0 | リードバルブ<br>Reed Valve                                                | 1        |                 |
| 1-11     | 309-02113-0 | ストッパ、リードバルブ<br>Stopper, Reed Valve                                  | 1        |                 |
| 1-12     | 921521-7412 | スクリュ<br>Screw                                                       | 2        |                 |
| 1-13     | 309-06972-0 | クランプ、6.5 - 47.5P<br>Clamp, 6.5 - 47.5P                              | 1        |                 |
| 1-14     | 3F0-01214-0 | ガスケット、クランクケースヘッド<br>Gasket, Crank Case Head<br>オイルシール、10.1 - 20 - 7 | 1        |                 |
| 1-15     | 3F0-01215-0 | Oil Seal, 10.1 - 20 - 7                                             | 2        |                 |
|          |             |                                                                     |          |                 |
| <u> </u> |             |                                                                     |          |                 |
|          |             |                                                                     |          |                 |
|          |             |                                                                     |          |                 |
|          |             |                                                                     |          |                 |
|          |             |                                                                     |          |                 |
|          |             |                                                                     |          |                 |
|          |             |                                                                     |          |                 |
|          |             |                                                                     |          | -               |
|          |             |                                                                     |          |                 |
|          |             |                                                                     |          |                 |
|          |             |                                                                     |          |                 |