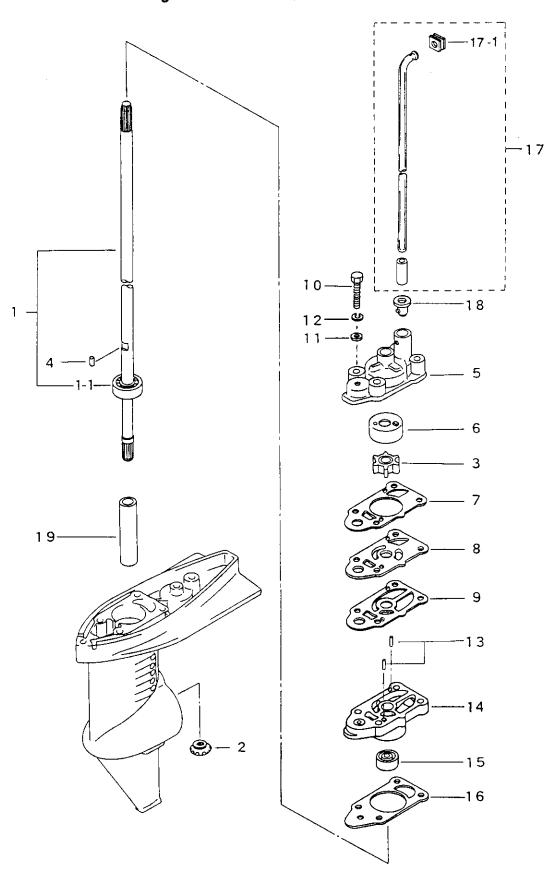

#### 目 次 CONTENTS

| Fig. 1  | CYLINDER • CRANK CASE ASS'Y                                                            |
|---------|----------------------------------------------------------------------------------------|
| Fig. 2  | ピストン•クランクシャフト<br>PISTON • CRANK SHAFT                                                  |
| Fig. 3  | マグネト                                                                                   |
| Fig. 4  | リコイルスタータ<br>RECOIL STARTER 7                                                           |
| Fig. 5  | キャブレタ<br>CARBURETOR (                                                                  |
| Fig. 6  | ドライブシャフトハウジング、 ギヤケース・ステアリングハンドル<br>DRIVE SHAFT HOUSING, GEAR CASE & STEERING HANDLE 13 |
| Fig. 7  | ギヤケース (ドライブシャフト)<br>GEAR CASE (DRIVE SHAFT)                                            |
| Fig. 8  | ギヤケース (プロペラシャフト)<br>GEAR CASE (PROPELLER SHAFT)                                        |
| Fig. 9  | シフト<br>SHIFT19                                                                         |
| Fig. 10 | スターンブラケット、スイベルブラケット<br>STERN BRACKET, SWIVEL BRACKET21                                 |
| Fig. 11 | モータカバー・インテグラルフュエルタンク<br>MOTOR COVER & INTEGRAL FUEL TANK23                             |
| Fig. 12 | オプショナルパーツ&アクセサリー<br>OPTIONAL PARTS & ACCESSORIES                                       |
| Fig. 13 | アッセンブリ・キット<br>ASSEMBLY・KIT                                                             |