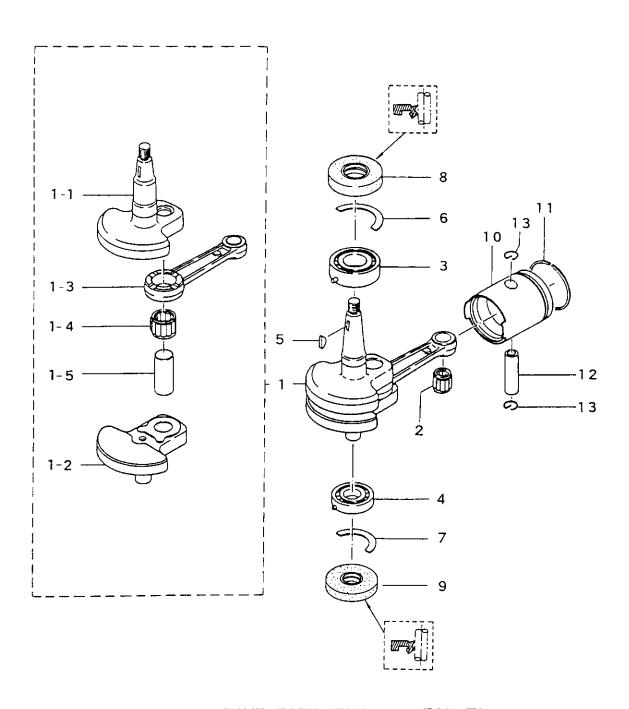

(注)クランクシャフトアッシ........... 組立困難。構成部品は原則としてアッシで購入して下さい。

(REMARKS) CRANK SHAFT ASS'Y . . . . Very difficult to assemble. The component parts to be purchased as an ASS'Y basically.

| 見出番号     | 部品番号        | 部 品 名                                                    | 個数 Q't               | y<br>備考         |
|----------|-------------|----------------------------------------------------------|----------------------|-----------------|
| Ref. No. | Part No.    | Part Name                                                | 3.5<br>B             | ™ -5<br>Remarks |
| 2-1      | 3F0-00030-0 | クランクシャフトアッシ<br>Crankshaft Ass'y                          | 1                    |                 |
| 2-1-1    | 309-00031-0 | * クランクシャフトA<br>* Crankshaft A                            | 1                    |                 |
| 2-1-2    | 3F0-00034-0 | クランクシャフトD<br>* Crankshaft D                              | 1                    |                 |
| 2-1-3    | 309-00040-0 | * コネクティングロッド<br>* Connecting Rod                         | 1                    |                 |
| 2-1-4    | 309-00043-0 | * ニードルベアリング、18 - 22 - 12<br>Needle Bearing, 18 - 22 - 12 | 1                    |                 |
| 2-1-5    | 309-00061-0 | * クランクピン * Crank Pin ニードルベアリング、10.5 – 14 – 15            | 1                    |                 |
| 2-2      | 309-00042-0 | Needle Bearing, 10.5 - 14 - 15<br>ボールベアリング、6004          | 1                    |                 |
| 2-3      | 9643-3-6004 | Ball Bearing, 6004<br>ボールベアリング、6203                      | <del>         </del> |                 |
| 2-4      | 9643-3-6203 | Ball Bearing, 6203<br>キー、マグネト                            | 1                    |                 |
| 2-5      | 309-00131-0 | Key, Magneto スラストプレートアッパ                                 | 1                    |                 |
| 2-6      | 309-00106-0 | Thrust Plate Upper スラストプレートロワ                            | 1                    |                 |
| 2-7      | 3F0-00107-0 | Thrust Plate Lower<br>オイルシール、20 – 42 – 8                 | 1                    |                 |
| 2-8      | 309-00121-0 | Oil Seal, 20 - 42 - 8<br>オイルシール、17 - 40 - 8              | 1                    |                 |
| 2-9      | 3F0-00122-0 | Oil Seal, 17 - 40 - 8<br>ピストン(STD)                       | 1                    |                 |
| 2-10     | 309-00001-0 | Piston (STD)<br>ピストン(0.5 O/S)                            | 1                    | オプション           |
| 2-11     | 309-00004-0 | Piston (0.5 O/S)<br>ピストンリング (STD)<br>Piston Ring (STD)   | 1 1                  | Option          |
| 2-11     | 302-00011-0 | ピストンリング (0.5 O/S) Piston Ring (0.5 O/S)                  | 1                    | オプション<br>Option |
| 2-12     | 309-00021-0 | ピストンピン<br>Piston Pin                                     |                      | - Chaon         |
| 2-13     | 309-00024-1 | クリップ、ピストンピン<br>Clip, Pieton Pin                          | 2                    |                 |
|          |             |                                                          |                      |                 |
|          |             |                                                          |                      |                 |
|          |             |                                                          |                      |                 |
|          |             |                                                          |                      |                 |
|          |             |                                                          |                      |                 |
|          |             |                                                          |                      | M               |
|          |             |                                                          |                      |                 |
|          |             |                                                          |                      |                 |
|          |             |                                                          | + + +                |                 |
|          |             |                                                          |                      |                 |