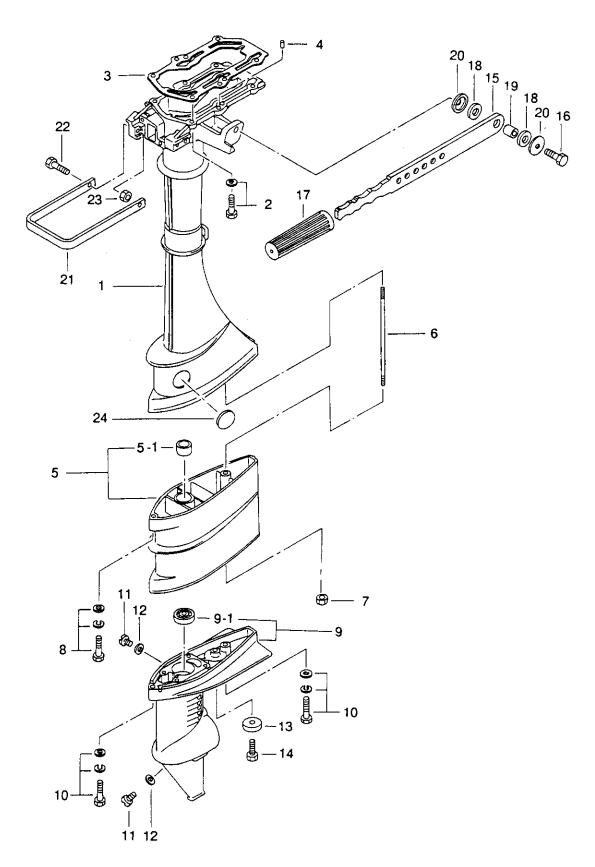

#### 目 次 CONTENTS

| Fig. 1  | CYLINDER • CRANK CASE ASS'Y                                                            |
|---------|----------------------------------------------------------------------------------------|
| Fig. 2  | ピストン•クランクシャフト<br>PISTON • CRANK SHAFT                                                  |
| Fig. 3  | マグネト                                                                                   |
| Fig. 4  | リコイルスタータ<br>RECOIL STARTER 7                                                           |
| Fig. 5  | キャブレタ<br>CARBURETOR (                                                                  |
| Fig. 6  | ドライブシャフトハウジング、 ギヤケース・ステアリングハンドル<br>DRIVE SHAFT HOUSING, GEAR CASE & STEERING HANDLE 13 |
| Fig. 7  | ギヤケース (ドライブシャフト)<br>GEAR CASE (DRIVE SHAFT)                                            |
| Fig. 8  | ギヤケース (プロペラシャフト)<br>GEAR CASE (PROPELLER SHAFT)                                        |
| Fig. 9  | シフト<br>SHIFT19                                                                         |
| Fig. 10 | スターンブラケット、スイベルブラケット<br>STERN BRACKET, SWIVEL BRACKET21                                 |
| Fig. 11 | モータカバー・インテグラルフュエルタンク<br>MOTOR COVER & INTEGRAL FUEL TANK23                             |
| Fig. 12 | オプショナルパーツ&アクセサリー<br>OPTIONAL PARTS & ACCESSORIES                                       |
| Fig. 13 | アッセンブリ・キット<br>ASSEMBLY・KIT                                                             |