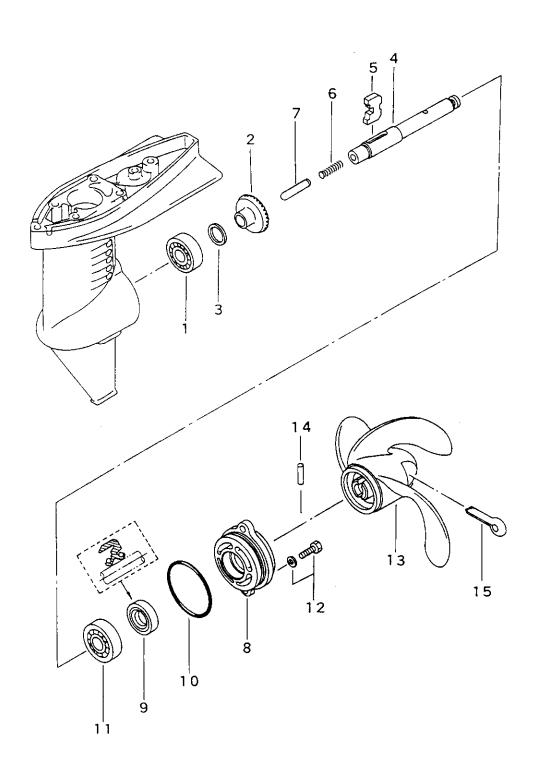

シリンダ・クランクケースアッシ Fig. 1 CYLINDER-CRANK CASE ASS'Y

| 見出番号     | 部品番号        | 部 品 名                                                               | 個数 Q'ty  | (               |
|----------|-------------|---------------------------------------------------------------------|----------|-----------------|
| Ref. No. | Part No.    | Part Name                                                           | 3.5<br>B | Remarks         |
| 1-1      | 3F0B01100-0 | シリンダ・クランクケースアッシ<br>Cylinder, Crank Case Ass'y                       | 1        |                 |
| 1-1-1    | 332-01111-0 | * ダウェルピン、7 - 10.6 - 9.3<br>* Dowel Pin, 7 - 10.6 - 9.3              | 2        |                 |
| 1-1-2    | 916124-0665 | ボルト<br>* Bolt                                                       | 4        |                 |
| 1-1-3    | 910124-0630 | * ボルト<br>* Bolt                                                     | 2        |                 |
| 1-2      | 309-01005-1 | ガスケット、シリンダヘッド<br>Gasket, Cylinder Head                              | 1        |                 |
| 1-3      | 309B01001-2 | シリンダヘッド<br>Cylinder Head                                            | 1        |                 |
| 1-4      | 916124-0630 | ボルト<br>Bolt                                                         | 4        |                 |
| 1-5      | 940121-0600 | ワッシャ<br>Washer                                                      | 4        |                 |
| 1-6      | 393-01131-0 | ニップル、5.5 – 5<br>Nipple, 5.5 – 5                                     | 1        |                 |
| 1-7      | 9807-3-0150 | ルプリケーションパイプ<br>Lubrication Pipe                                     | 1        | ø3 – ø7 – 150mm |
| 1-8      | 3F0-01210-1 | ヘッド、クランクケース<br>Head, Crank Case                                     | 1        |                 |
| 1-9      | 910103-5618 | ボルト<br>Bolt                                                         | 2        |                 |
| 1-10     | 309-02111-0 | リードバルブ<br>Reed Valve                                                | 1        |                 |
| 1-11     | 309-02113-0 | ストッパ、リードバルブ<br>Stopper, Reed Valve                                  | 1        |                 |
| 1-12     | 921521-7412 | スクリュ<br>Screw                                                       | 2        |                 |
| 1-13     | 309-06972-0 | クランプ、6.5 - 47.5P<br>Clamp, 6.5 - 47.5P                              | 1        |                 |
| 1-14     | 3F0-01214-0 | ガスケット、クランクケースヘッド<br>Gasket, Crank Case Head<br>オイルシール、10.1 - 20 - 7 | 1        |                 |
| 1-15     | 3F0-01215-0 | Oil Seal, 10.1 - 20 - 7                                             | 2        |                 |
|          |             |                                                                     |          |                 |
| <u> </u> |             |                                                                     |          |                 |
|          |             |                                                                     |          |                 |
|          |             |                                                                     |          |                 |
|          |             |                                                                     |          |                 |
|          |             |                                                                     |          |                 |
|          |             |                                                                     |          |                 |
|          |             |                                                                     |          |                 |
|          |             |                                                                     |          | -               |
|          |             |                                                                     |          |                 |
|          |             |                                                                     |          |                 |
|          |             |                                                                     |          |                 |

(注)クランクシャフトアッシ........... 組立困難。構成部品は原則としてアッシで購入して下さい。

(REMARKS) CRANK SHAFT ASS'Y . . . . Very difficult to assemble. The component parts to be purchased as an ASS'Y basically.

| 見出番号     | 部品番号        | 部 品 名                                                    | 個数 Q't               | y<br>備考         |
|----------|-------------|----------------------------------------------------------|----------------------|-----------------|
| Ref. No. | Part No.    | Part Name                                                | 3.5<br>B             | ™ -5<br>Remarks |
| 2-1      | 3F0-00030-0 | クランクシャフトアッシ<br>Crankshaft Ass'y                          | 1                    |                 |
| 2-1-1    | 309-00031-0 | * クランクシャフトA<br>* Crankshaft A                            | 1                    |                 |
| 2-1-2    | 3F0-00034-0 | クランクシャフトD<br>* Crankshaft D                              | 1                    |                 |
| 2-1-3    | 309-00040-0 | * コネクティングロッド<br>* Connecting Rod                         | 1                    |                 |
| 2-1-4    | 309-00043-0 | * ニードルベアリング、18 - 22 - 12<br>Needle Bearing, 18 - 22 - 12 | 1                    |                 |
| 2-1-5    | 309-00061-0 | * クランクピン * Crank Pin ニードルベアリング、10.5 – 14 – 15            | 1                    |                 |
| 2-2      | 309-00042-0 | Needle Bearing, 10.5 - 14 - 15<br>ボールベアリング、6004          | 1                    |                 |
| 2-3      | 9643-3-6004 | Ball Bearing, 6004<br>ボールベアリング、6203                      | <del>         </del> |                 |
| 2-4      | 9643-3-6203 | Ball Bearing, 6203<br>キー、マグネト                            | 1                    |                 |
| 2-5      | 309-00131-0 | Key, Magneto スラストプレートアッパ                                 | 1                    |                 |
| 2-6      | 309-00106-0 | Thrust Plate Upper スラストプレートロワ                            | 1                    |                 |
| 2-7      | 3F0-00107-0 | Thrust Plate Lower<br>オイルシール、20 – 42 – 8                 | 1                    |                 |
| 2-8      | 309-00121-0 | Oil Seal, 20 - 42 - 8<br>オイルシール、17 - 40 - 8              | 1                    |                 |
| 2-9      | 3F0-00122-0 | Oil Seal, 17 - 40 - 8<br>ピストン(STD)                       | 1                    |                 |
| 2-10     | 309-00001-0 | Piston (STD)<br>ピストン(0.5 O/S)                            | 1                    | オプション           |
| 2-11     | 309-00004-0 | Piston (0.5 O/S)<br>ピストンリング (STD)<br>Piston Ring (STD)   | 1 1                  | Option          |
| 2-11     | 302-00011-0 | ピストンリング (0.5 O/S) Piston Ring (0.5 O/S)                  | 1                    | オプション<br>Option |
| 2-12     | 309-00021-0 | ピストンピン<br>Piston Pin                                     |                      | - Chaon         |
| 2-13     | 309-00024-1 | クリップ、ピストンピン<br>Clip, Pieton Pin                          | 2                    |                 |
|          |             |                                                          |                      |                 |
|          |             |                                                          |                      |                 |
|          |             |                                                          |                      |                 |
|          |             |                                                          |                      |                 |
|          |             |                                                          |                      |                 |
|          |             |                                                          |                      | M               |
|          |             |                                                          |                      |                 |
|          |             |                                                          |                      |                 |
|          |             |                                                          | + + +                |                 |
|          |             |                                                          |                      |                 |