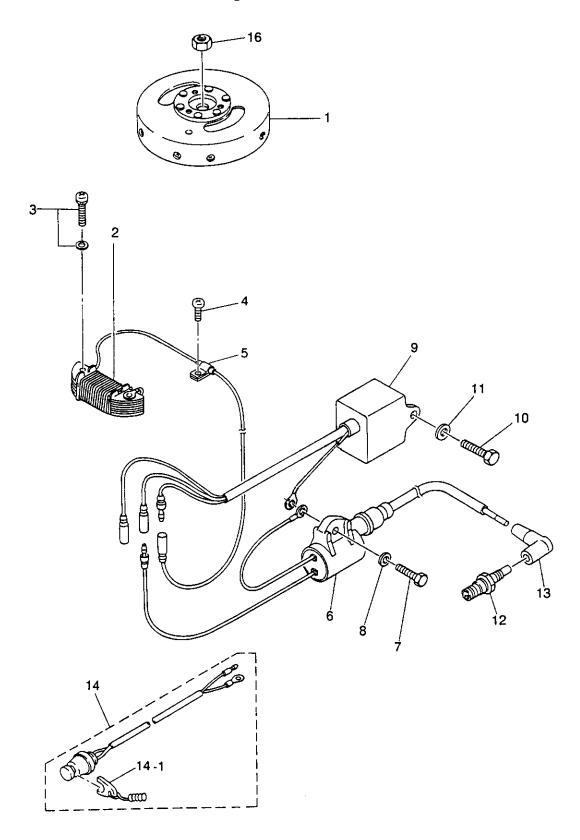

マグネト Fig. 3 MAGNETO

| 見出番号        | 部品番号        | 部 品 名                                                                 | 個数 Q'ty  | 備者             |
|-------------|-------------|-----------------------------------------------------------------------|----------|----------------|
| Ref. No.    | Part No.    | Part Name                                                             | 3.5<br>B | Remarks        |
| 3-1         | 3F0-06101-0 | フライホイル<br>Flywheel                                                    | 1        |                |
| 3-2         | 3F0-06120-0 | エキサイタコイル<br>Exciter Coil                                              | 11       |                |
| 3-3         | 921521-6520 | スクリュ<br>Screw                                                         | 2        | 4              |
| 3-4         | 921521-0510 | スクリュ<br>Screw                                                         | 1        |                |
| 3-5         | 3F0-06915-0 | ホルダ<br>Holder                                                         | 1        |                |
| 3-6         | 3F0-06153-0 | イグニッションコイル<br>Ignition Coll                                           | 1        |                |
| 3-7         | 910103-0620 | ボルト<br>Bolt                                                           | 1        |                |
| 3-8         | 3C8-66308-0 | ワッシャ、6 ー 16 ー 1.5<br>Washer, 6 ー 16 ー 1.5                             | 1        |                |
| 3-9         | 3F0-06060-0 | C.D. ユニット<br>C.D. Unit                                                | 1        |                |
| 3-10        | 910103-0616 | ボルト<br>Bolt                                                           | 1        |                |
| 3-11        | 3C8-66308-0 | ワッシャ、6 - 16 - 1.5<br>Washer, 6 - 16 - 1.5                             | 1        |                |
| 3-12        | 9701-0-1011 | スパークブラグ<br>Spark Plug                                                 | 1        | NGK BP 6HS-10  |
|             | 9701-0-1013 | スパークプラグ (レジスタンス) Spark Plug (with Resistance) スパークプラグキャップ             | 1        | NGK BPR 6HS-10 |
| 3-13        | 309-06921-0 | Spark Plug Cap スパークプラグキャップ(レジスタンス)                                    | 1        |                |
|             | 3C7-06921-0 | スパーティファイヤッテ (レンステンス) Spark Plug Cap (with Resistance) ストップスイッチ (ロープ付) | 1        |                |
| 3-14        | 369-06820-0 | Lanyard Stop Switch                                                   | 1        |                |
| 3-14-1      | 353-06821-0 | * ロック、ストップスイッチ (ロープ付) * Lock, Lanyard Stop Switch ナット、マグネト            | 1        |                |
| 3-16        | 309-00132-0 | Nut, Magneto                                                          | 1        |                |
|             |             |                                                                       |          |                |
|             |             |                                                                       |          |                |
|             |             |                                                                       |          |                |
|             |             |                                                                       | +++      |                |
|             |             |                                                                       |          |                |
| <del></del> |             |                                                                       |          |                |
|             |             |                                                                       |          |                |
|             |             |                                                                       |          |                |
|             |             |                                                                       | +++      |                |
|             |             |                                                                       | ++-      |                |
|             |             |                                                                       |          |                |
|             |             | <u> </u>                                                              |          |                |