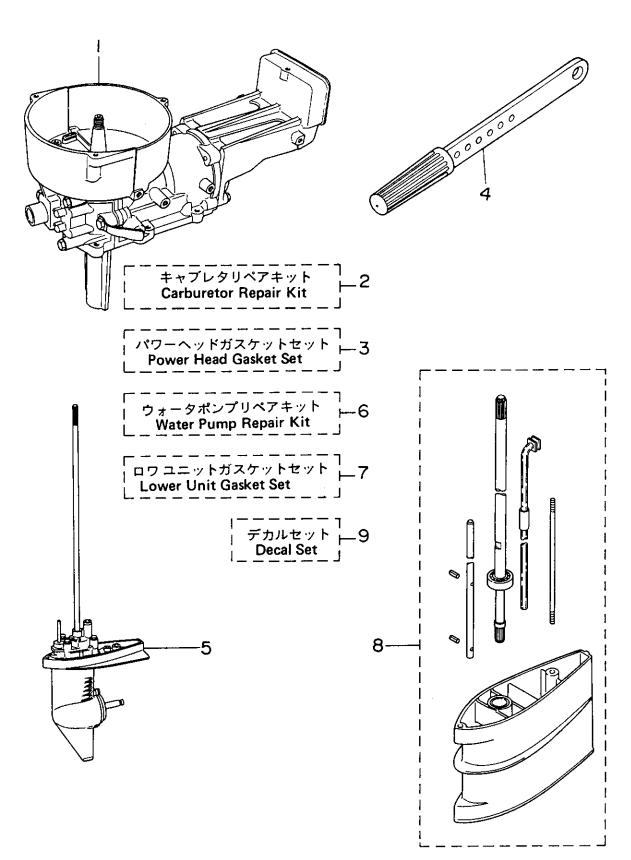

|                                                   |          |                                       |
|          |             |                                                   |          |                                       |
|          |             |                                                   |          |                                       |
|          |             | · • • • • • • • • • • • • • • • • • • •           |          |                                       |
|          |             |                                                   |          |                                       |
|          |             |                                                   |          |                                       |

アッセンブリ、キット Fig. 13 ASSEMBLY, KIT



| Ref. No.                                                                    | 0-87122-1<br>0-87122-1<br>0-03154-0<br>0-03153-1<br>0-03121-0<br>0-03125-0<br>0-03125-0<br>0-03126-0<br>0-03147-1<br>0-03148-1<br>0-03156-0<br>532-6410 | 部 品 名 Part Name  * エンジンショートブロック Engine Short Block  * キャブレタリペアキット Caburetor Repair Kit  * クリップ、ジェットニードル Clip, Jet Needle  * ジェットニードル Jet Needle  * ガスケット、フロートチャンバー Gasket, Float Chamber  フロート Float  * ガスケット、ドレンスクリュ Gasket, Drain Screw  * ピン、フロートとンジ Pin , Float Hinge  * フロートとンジ Fioat Hinge  * コートとンジ Float Hinge  * コート・ニードルバルブ Needle Valve  * シート、ニードルバルブ Seat, Needle Valve  * スクリュ Slow Stop Screw  * スクリュ