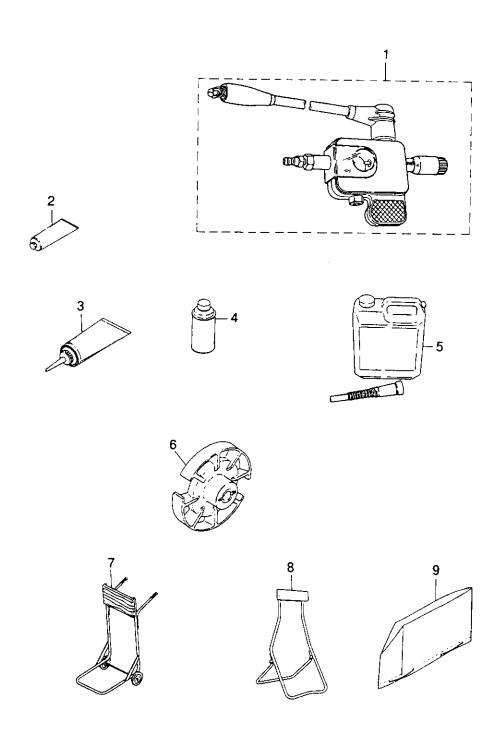

|          |         |
|          |              |                                                   |          |         |
|          |              |                                                   |          |         |
|          |              |                                                   |          |         |
|          |              |                                                   |          |         |
|          |              |                                                   |          |         |
|          |              |                                                   |          | 1       |
| •        |              |                                                   |          |         |

オプショナルパーツ&アクセサリー Fig. 12 OPTIONAL PARTS & ACCESSORIES



| 見出番号     | 部品番号        | 部 品 名                                             | 個数 Q'ty  | - 債 考                                 |
|----------|-------------|---------------------------------------------------|----------|---------------------------------------|
| Ref. No. | Part No.    | Part Name                                         | 3.5<br>B | Remarks                               |
| 40 4     | 0E0 70540 0 | スパークテスタ                                           |          |                                       |
| 12-1     | 3F3-72540-0 | Spark Tester<br>グリス (250g)                        | 1        | 24チューブ/ケース                            |
| 12-2     | 332-72309-0 | Grease (250g)<br>ギヤオイル (260℃)                     | 1        | 24 tubes/case N.A.F.N.<br>30 チュープ/ケース |
| 12-3     | 332-7