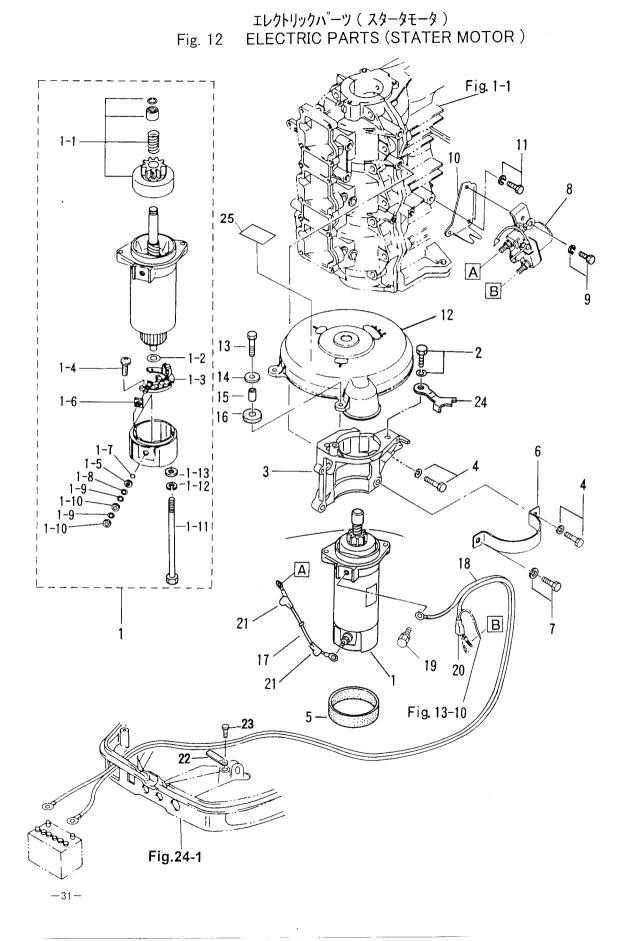

## 目 次 CONTENTS

| Fig. 1   | シリンダ・クランクケース<br>SYLINDER・CRANK CASE                                                     |    |
|----------|-----------------------------------------------------------------------------------------|----|
| Fig. 2   | ピストン・クランクシャフト<br>PISTON・CRANK SHAFT                                                     |    |
| Fig. 3   | インレット・リート・ハ・ルフ・<br>INLET・REED VALVE                                                     |    |
| Fig. 4   | エアサイレンサ<br>AIR SILENCER                                                                 |    |
| Fig. 5   | キャプレタ<br>CARBURETOR                                                                     | 11 |
| Fig. 6   | フュエルライン<br>FUEL LINE                                                                    |    |
| Fig. 7   | スロットル<br>THROTTLE                                                                       |    |
| Fig. 8   | ステアリンク`ハント`ル(F タイプ <sup>°</sup> )<br>STEERRING HANDLE(F Type)                           |    |
| Fig. 9   | リコイルスタータ(F タイフ <sup>°</sup> )<br>RECOIL STARTER (F Type)                                |    |
| Fig. 10  | マグネト<br>MAGNETO                                                                         |    |
| Fig. 11  | エレクトリックハ <sup>°</sup> ーツ(C. D. ユニット)<br>ELECTRIC PARTS(C. D. UNIT)                      |    |
| Fig. 12  | エレクトリックハ <sup>°</sup> ーツ(スタータモータ)<br>ELECTRIC PARTS(STATER MOTOR)                       |    |
| Fig. 13  | エレクトリックハ <sup>°</sup> ーツ(ダイアク <sup>*</sup> ラム)<br>ELECTRIC PARTS(DIAGRAM)               |    |
| Fig. 14  | オイルホ°ンフ°(オートミキシンク <sup>*</sup> )<br>OIL PUMP(AUTO MIXING)                               |    |
| Fig. 15  | ト・ライフ・シャフトハウシンク<br>DRIVE SHAFT HOUSING                                                  |    |
| Fig. 16  | ギャケース(ト・ライブシャフト)<br>GEAR CASE(DRAIVE SHAFT)                                             |    |
| Fig. 17  | キ <sup>*</sup> ヤケース(フ <sup>°</sup> ロヘ <sup>°</sup> ラシャフト)<br>GEAR CASE(PROPELLER SHAFT) |    |
| Fig. 18  | シフト<br>SHIFT                                                                            |    |
| Fig. 19  | ブラケット (1) マニュアルチルト<br>BRACKET (1) MANUAL TILT                                           | 55 |
| Fig. 20  | ブラケット (2)                                                                               |    |
| Fig. 20A | ブラケット (3) パワートリム & チルト(旧)<br>BRACKET (3) POWER TRIM & TILT (Old)                        |    |