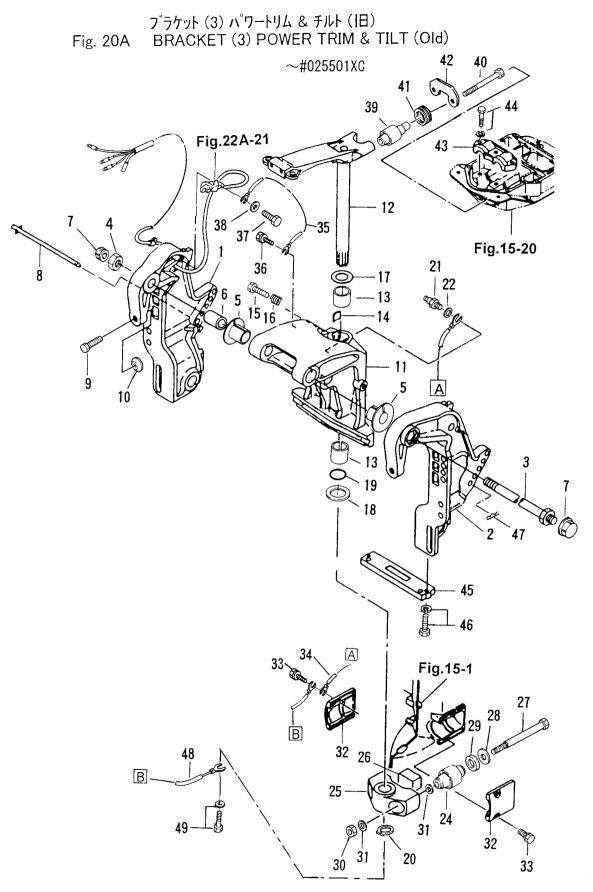

## 目 次 CONTENTS

| Fig. 1   | シリンダ・クランクケース<br>SYLINDER・CRANK CASE                                                     |    |
|----------|-----------------------------------------------------------------------------------------|----|
| Fig. 2   | ピストン・クランクシャフト<br>PISTON・CRANK SHAFT                                                     |    |
| Fig. 3   | インレット・リート・ハ・ルフ・<br>INLET・REED VALVE                                                     |    |
| Fig. 4   | エアサイレンサ<br>AIR SILENCER                                                                 |    |
| Fig. 5   | キャプレタ<br>CARBURETOR                                                                     | 11 |
| Fig. 6   | フュエルライン<br>FUEL LINE                                                                    |    |
| Fig. 7   | スロットル<br>THROTTLE                                                                       |    |
| Fig. 8   | ステアリンク`ハント`ル(F タイプ <sup>°</sup> )<br>STEERRING HANDLE(F Type)                           |    |
| Fig. 9   | リコイルスタータ(F タイフ <sup>°</sup> )<br>RECOIL STARTER (F Type)                                |    |
| Fig. 10  | マグネト<br>MAGNETO                                                                         |    |
| Fig. 11  | エレクトリックハ <sup>°</sup> ーツ(C. D. ユニット)<br>ELECTRIC PARTS(C. D. UNIT)                      |    |
| Fig. 12  | エレクトリックハ <sup>°</sup> ーツ(スタータモータ)<br>ELECTRIC PARTS(STATER MOTOR)                       |    |
| Fig. 13  | エレクトリックハ <sup>°</sup> ーツ(ダイアク <sup>*</sup> ラム)<br>ELECTRIC PARTS(DIAGRAM)               |    |
| Fig. 14  | オイルホ°ンフ°(オートミキシンク <sup>*</sup> )<br>OIL PUMP(AUTO MIXING)                               |    |
| Fig. 15  | ト・ライフ・シャフトハウシンク<br>DRIVE SHAFT HOUSING                                                  |    |
| Fig. 16  | ギャケース(ト・ライブシャフト)<br>GEAR CASE(DRAIVE SHAFT)                                             |    |
| Fig. 17  | キ <sup>*</sup> ヤケース(フ <sup>°</sup> ロヘ <sup>°</sup> ラシャフト)<br>GEAR CASE(PROPELLER SHAFT) |    |
| Fig. 18  | シフト<br>SHIFT                                                                            |    |
| Fig. 19  | ブラケット (1) マニュアルチルト<br>BRACKET (1) MANUAL TILT                                           | 55 |
| Fig. 20  | ブラケット (2)                                                                               |    |
| Fig. 20A | ブラケット (3) パワートリム & チルト(旧)<br>BRACKET (3) POWER TRIM & TILT (Old)                        |    |

| Fig. 21  | マニュアルチルト(M タイフ <sup>°</sup> )<br>MANUAL TILT(M Type)         | 69  |
|----------|--------------------------------------------------------------|-----|
| Fig. 22A | パ <sup>ゥ</sup> ートリム & チルト アッシ (旧)<br>POWER TRIM & TILT (Old) | 71  |
| Fig. 23  | パワートリム & チルト (新)<br>POWER TRIM & TILT (New)                  | 73  |
| Fig. 23A | パワートリム & チルト(旧)<br>POWER TRIM & TILT (Old)                   | 75  |
| Fig. 24  | ロワモーターカハー<br>LOWER MOTOR COVER                               | 79  |
| Fig. 25  | アッパモーターカハー<br>UPPER MOTOR COVER                              | 83  |
| Fig. 26  | セパレートフュエルタンク<br>SEPARATE FUEL TANK                           | 85  |
| Fig. 27  | アクセサリー<br>ACCESSORIES                                        | 87  |
| Fig. 28  | オプジョナルパーツ (1)<br>OPTINAL PARTS (1)                           | 91  |
| Fig. 29  | オフ <sup>°</sup> ショナルパーツ (2)<br>OPTINAL PARTS (2)             | 97  |
| Fig. 30  | オフ <sup>°</sup> ショナルパーツ (3)<br>OPTINAL PARTS (3)             | 99  |
| Fig. 31  | オフ <sup>°</sup> ショナルパーツ (4)<br>OPTINAL PARTS (4)             | 101 |
| Fig. 32  | アッセンブリ・キット<br>ASSEMBLY・KIT                                   | 103 |