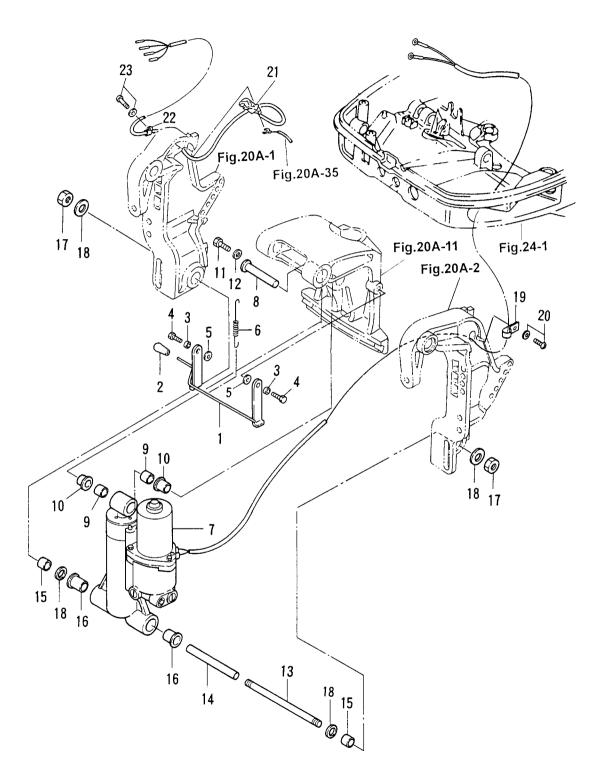

## 目 次 CONTENTS

| Fig. 1   | シリンダ・クランクケース<br>SYLINDER・CRANK CASE                                                     |    |
|----------|-----------------------------------------------------------------------------------------|----|
| Fig. 2   | ピストン・クランクシャフト<br>PISTON・CRANK SHAFT                                                     |    |
| Fig. 3   | インレット・リート・ハ・ルフ・<br>INLET・REED VALVE                                                     |    |
| Fig. 4   | エアサイレンサ<br>AIR SILENCER                                                                 |    |
| Fig. 5   | キャプレタ<br>CARBURETOR                                                                     | 11 |
| Fig. 6   | フュエルライン<br>FUEL LINE                                                                    |    |
| Fig. 7   | スロットル<br>THROTTLE                                                                       |    |
| Fig. 8   | ステアリンク`ハント`ル(F タイプ <sup>°</sup> )<br>STEERRING HANDLE(F Type)                           |    |
| Fig. 9   | リコイルスタータ(F タイフ <sup>°</sup> )<br>RECOIL STARTER (F Type)                                |    |
| Fig. 10  | マグネト<br>MAGNETO                                                                         |    |
| Fig. 11  | エレクトリックハ <sup>°</sup> ーツ(C. D. ユニット)<br>ELECTRIC PARTS(C. D. UNIT)                      |    |
| Fig. 12  | エレクトリックハ <sup>°</sup> ーツ(スタータモータ)<br>ELECTRIC PARTS(STATER MOTOR)                       |    |
| Fig. 13  | エレクトリックハ <sup>°</sup> ーツ(ダイアク <sup>*</sup> ラム)<br>ELECTRIC PARTS(DIAGRAM)               |    |
| Fig. 14  | オイルホ°ンフ°(オートミキシンク <sup>*</sup> )<br>OIL PUMP(AUTO MIXING)                               |    |
| Fig. 15  | ト・ライフ・シャフトハウシンク<br>DRIVE SHAFT HOUSING                                                  |    |
| Fig. 16  | ギャケース(ト・ライブシャフト)<br>GEAR CASE(DRAIVE SHAFT)                                             |    |
| Fig. 17  | キ <sup>*</sup> ヤケース(フ <sup>°</sup> ロヘ <sup>°</sup> ラシャフト)<br>GEAR CASE(PROPELLER SHAFT) |    |
| Fig. 18  | シフト<br>SHIFT                                                                            |    |
| Fig. 19  | ブラケット (1) マニュアルチルト<br>BRACKET (1) MANUAL TILT                                           | 55 |
| Fig. 20  | ブラケット (2)                                                                               |    |
| Fig. 20A | ブラケット (3) パワートリム & チルト(旧)<br>BRACKET (3) POWER TRIM & TILT (Old)                        |    |

| Fig. 21  | マニュアルチルト(M タイフ <sup>°</sup> )<br>MANUAL TILT(M Type)         | 69  |
|----------|--------------------------------------------------------------|-----|
| Fig. 22A | パ <sup>ゥ</sup> ートリム & チルト アッシ (旧)<br>POWER TRIM & TILT (Old) | 71  |
| Fig. 23  | パワートリム & チルト (新)<br>POWER TRIM & TILT (New)                  | 73  |
| Fig. 23A | パワートリム & チルト(旧)<br>POWER TRIM & TILT (Old)                   | 75  |
| Fig. 24  | ロワモーターカハー<br>LOWER MOTOR COVER                               | 79  |
| Fig. 25  | アッパモーターカハー<br>UPPER MOTOR COVER                              | 83  |
| Fig. 26  | セパレートフュエルタンク<br>SEPARATE FUEL TANK                           | 85  |
| Fig. 27  | アクセサリー<br>ACCESSORIES                                        | 87  |
| Fig. 28  | オプジョナルパーツ (1)<br>OPTINAL PARTS (1)                           | 91  |
| Fig. 29  | オフ <sup>°</sup> ショナルパーツ (2)<br>OPTINAL PARTS (2)             | 97  |
| Fig. 30  | オフ <sup>°</sup> ショナルパーツ (3)<br>OPTINAL PARTS (3)             | 99  |
| Fig. 31  | オフ <sup>°</sup> ショナルパーツ (4)<br>OPTINAL PARTS (4)             | 101 |
| Fig. 32  | アッセンブリ・キット<br>ASSEMBLY・KIT                                   | 103 |