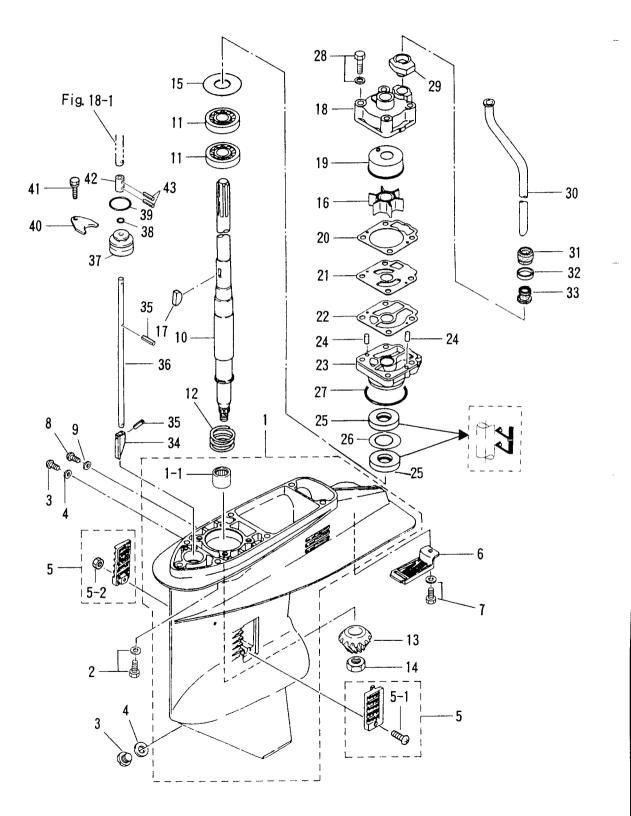

## W50D2

| Fig.1  | キ <sup>*</sup> ヤケース(ト <sup>*</sup> ライフ <sup>*</sup> シャフト )<br>GEAR CASE(DRAIVE SHAFT )  | 1 |
|--------|-----------------------------------------------------------------------------------------|---|
| Fig. 2 | キ <sup>*</sup> ヤケース(フ <sup>°</sup> ロヘ <sup>°</sup> ラシャフト)<br>GEAR CASE(PROPELLER SHAFT) | 5 |
| Fig. 3 | ト・ライフ・シャフトハウシンク<br>DRIVE SHAFT HOUSING                                                  | 9 |