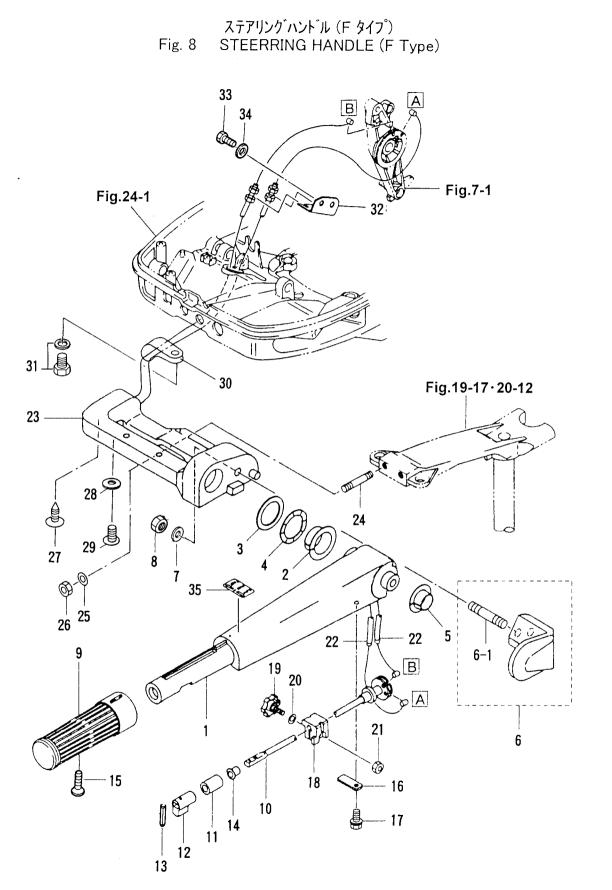

\_

.

-18-

| 見出番号     | 部品番号        | 部品名                                          |   | 固数(          | Q'ty | 備考                              |
|----------|-------------|----------------------------------------------|---|--------------|------|---------------------------------|
| Ref. No. | Part No.    | Description                                  |   | ) 40<br>2 D2 |      | Remarks                         |
|          |             | ステアリング ハント ル                                 | - |              |      |                                 |
| 8-1      | 3C8S63011-1 | Steering Handle<br>ブッシング A                   | 1 | 1            |      |                                 |
| 8-2      | 3C8-63101-0 | Bushing "A"                                  | 1 | 1            |      |                                 |
|          |             | ワッシャ、30-45-1                                 |   |              |      |                                 |
| 8-3      | 3B2-63108-0 | Washer, 30-45-1<br>ウェーフ ワッシャ、30-45-1.2       | 1 | 1            |      |                                 |
| 8-4      | 3B2-63109-0 | Wave Washer, 30-45-1.2                       | 1 | 1            |      |                                 |
|          | 002 00100 0 | ブッシング B                                      |   |              |      |                                 |
| 8-5      | 3C8-63102-1 | Bushing "B"                                  | 1 | 1            |      |                                 |
| 8-6      | 3C8S63027-0 | ホルダ、ステアリング ハント ル<br>Holder, Steering Handle  | 1 | 1            |      |                                 |
| 00       |             | スタット・ホールト                                    |   |              |      |                                 |
| 8-6-1    | 915313-1022 | * Stud Bolt                                  | 1 | 1            |      |                                 |
| 8-7      | 940103-1000 | קאָלאָ<br>Washer                             | 1 | 1            |      | or 940113-1000                  |
|          | 040100 1000 | ナット、10-P1.5                                  |   |              |      |                                 |
| 8-8      | 930103-1000 | Nut, 10-P1.5                                 | 1 | 1            |      |                                 |
| 8-9      | 398-63012-0 | ว ้ปฺฑว<br>Grip                              | 1 | 1            |      |                                 |
| 0-9      | 330-03012-0 | スロットルシャフト                                    |   |              |      |                                 |
| 8-10     | 3C8-63041-1 | Throttle Shaft                               | 1 | 1            |      |                                 |
| 8-11     | 345-63048-0 | ラパー、スロットルシャフト<br>Rubber, Throttle Shaft      | 1 | 1            |      |                                 |
| 0-11     |             | スペーサ、スロットルシャフト                               | · | - <u>†</u>   |      |                                 |
| 8-12     | 398-63053-0 | Spacer, Throttle Shaft                       | 1 | 1            |      |                                 |
| 0.40     | 051402 0210 | スプリングビン、3-10<br>Spring Din 2,10              | 1 | 1            |      |                                 |
| 8-13     | 951403-0310 | Spring Pin, 3-10<br>ブッシング、8.4-10-11          |   |              |      |                                 |
| 8-14     | 350-63046-0 | Bushing, 8.4-10-11                           | 1 | 1            |      |                                 |
|          | 004000 0505 | スクリュ                                         | 1 |              |      |                                 |
| 8-15     | 921803-0525 | <u>Screw</u><br>サホ <sup>®</sup> ータ、スロットルシャフト | 1 | 1            |      |                                 |
| 8-16     | 3C8-63063-0 | Supporter, Throttle Shaft                    | 1 | 1            |      |                                 |
|          |             | <b>ホ</b> *ルト                                 |   |              |      | or 010112 5612                  |
| 8-17     | 910103-5612 | Bolt<br>フリクションビース、ク・リッフ <sup>°</sup>         | 1 | 1            |      | or 910113-5612                  |
| 8-18     | 3B2-63035-1 | Friction Piece, Grip                         | 1 | 1            |      |                                 |
|          |             | アシャストスクリュ                                    |   |              |      |                                 |
| 8-19     | 3B2-63034-0 | Adjust Screw                                 | 1 | 1            |      |                                 |
| 8-20     | 940103-0600 | Washer                                       | 1 | 1            |      | or 940113-0600                  |
|          |             | ナット                                          |   |              |      |                                 |
| 8-21     | 930103-0600 | <u>Nut</u><br>スロットルワイヤ                       | 1 | 1            |      |                                 |
| 8-22     | 3C8-63600-0 | Throttle Cable                               | 2 | 2            |      |                                 |
|          |             | ステアリングブラケット                                  |   |              |      |                                 |
| 8-23     | 3C8S62001-2 | Steering Bracket                             | 1 | 1            |      |                                 |
| 8-24     | 915213-0845 | Stud Bolt                                    | 2 | 2            |      |                                 |
| 021      |             | ワッシャ                                         |   |              |      |                                 |
| 8-25     | 940103-0800 | Washer<br>ナイロンナット、8-P1.25                    | 2 | 2            |      | or 940113-0800                  |
| 8-26     | 930403-0800 | Nylon Nut, 8-P1.25                           | 2 | 2            |      |                                 |
|          |             | クリップ、スロットルワイヤ                                |   |              |      |                                 |
| 8-27     | 3C8-63607-0 | Clip, Throttle Cable                         | 1 | 1            |      | · · · · · · · · · · · · · · · · |
| 8-28     | 3R0-66308-0 | ワッシャ、6-16-1.5<br>Washer, 6-16-1.5            | 1 | 1            |      | or 3C8-66308-0                  |
|          |             | スクリュ                                         |   |              |      |                                 |
| 8-29     | 921513-0610 | Screw                                        | 1 | 1            |      |                                 |

-20-

-21-

| 見出番号     | 部品番号        | 部品名                                       |          | ]数 C     | ¢'ty          | 備考                                    |
|----------|-------------|-------------------------------------------|----------|----------|---------------|---------------------------------------|
| Ref. No. | Part No.    | Description                               | 50<br>D2 | 40<br>D2 |               | Remarks                               |
|          |             | クランプ、6.5-14L                              |          |          |               |                                       |
| 8-30     | 345-06915-0 | Cramp, 6.5-14L<br>ส <i>ำ</i> มง           | 1        | 1        | $\rightarrow$ |                                       |
| 8-31     | 910113-5612 | Bolt                                      | 1        | 1        |               |                                       |
| 8-32     | 3C8-63508-0 | ブラケット、スロットルワイヤ<br>Bracket, Throttle Cable | 1        | 1        |               |                                       |
| 8-33     | 910114-0614 | ホ <sup>*</sup> ルト<br>Bolt                 | 2        | 2        |               |                                       |
| 8-34     | 940113-0600 | 7 <b>у</b> シャ<br>Washer                   | 2        | 2        |               |                                       |
|          |             | ラヘル、スロットル                                 |          |          |               |                                       |
| 8-35     | 369-72019-1 | Label, Throttle                           | 1        | 1        |               |                                       |
|          |             |                                           |          |          |               | · · · · · · · · · · · · · · · · · · · |
|          |             |                                           |          |          |               |                                       |
|          |             |                                           |          |          |               |                                       |
|          |             |                                           |          |          |               |                                       |
|          |             |                                           |          |          |               |                                       |
|          |             |                                           |          |          |               |                                       |
|          |             |                                           |          |          |               |                                       |
|          |             |                                           |          |          |               |                                       |
|          |             |                                           |          |          |               |                                       |
|          |             |                                           |          |          |               |                                       |
|          |             |                                           |          |          |               |                                       |
|          |             |                                           |          |          |               |                                       |
|          |             |                                           |          |          |               |                                       |
|          |             |                                           |          |          |               | <u></u>                               |
|          |             |                                           |          |          |               |                                       |
|          |             |                                           |          |          |               |                                       |
|          |             |                                           |          |          |               |                                       |
|          |             |                                           |          | <u> </u> |               |                                       |
|          |             |                                           |          |          |               | ······                                |
|          |             |                                           |          |          |               |                                       |
|          |             |                                           |          |          |               |                                       |
|          |             |                                           |          |          |               |                                       |
|          |             |                                           |          |          | +             |                                       |
|          |             |                                           |          |          |               |                                       |
|          |             |                                           |          |          |               |                                       |
|          |             |                                           |          |          |               |                                       |
|          |             |                                           |          |          |               |                                       |
|          |             |                                           |          | +        | 1             |                                       |