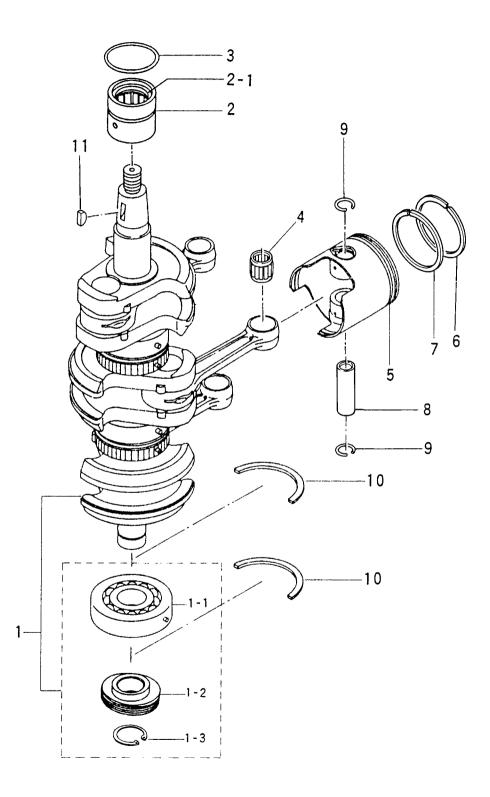

#### ピストン・クランクシャフト Fig. 2 PISTON・CRANK SHAFT

-5-

| 見出番号     | 部品番号               | 部品名                                                                           | 個        | ]数 Q     | 'ty | 備考                           |
|----------|--------------------|-------------------------------------------------------------------------------|----------|----------|-----|------------------------------|
| Ref. No. | Part No.           | Description                                                                   | 50<br>D2 | 40<br>D2 |     | Remarks                      |
| 2-1      | 3C8-00030-0        | クランクシャフト<br>Crank Shaft                                                       | 1        | 1        |     |                              |
| 2-1-1    | 3J2-00114-0        | ホールベアリング、6305<br>* Ball Bearing, 6305                                         | 1        | 1        |     | 50D # 53782~<br>40D # 36532~ |
| 2-1-2    | 3C8-09060-0        | トライプキャ、オイルポンプ<br>* Drive Gear, Oil Pump<br>C リング、d=25                         | 1        | 1        |     |                              |
| 2-1-3    | 945107-2500        | C リング、ロー25<br>* C-Ring, d=25<br>メインヘブリングブッパ                                   | 1        | 1        |     |                              |
| 2-2      | 3C8-00113-0        | Main Bearing Upper<br>オイルシール、32-42-6                                          | 1        | 1        |     |                              |
| 2-2-1    | <u>3C8-00121-0</u> | * Oil Seal, 32-42-6<br>O リング、2.4-39.7                                         | 1        | 1        |     |                              |
| 2-3      | 3C8-00108-0        | O-Ring, 2.4-39.7<br>ニートルヘアリング、17-21-27                                        | 1        | 1        |     |                              |
| 2-4      | 345-00042-0        | Needle Bearing, 17-21-27<br>ビネトン (Std)                                        | 3        | 3        |     | ·                            |
| 2-5      | 3C8-00001-3        | ビストン (Std)<br>Piston (Std)<br>ビストン (0.5mm O/S)                                | 3        | 3        |     | オフ <sup>°</sup> ション          |
|          | 3C8-00004-3        | ビストン (0.5mm O/S)<br>Piston (0.5mm O/S)<br>ピストン リング 1st (Std)                  | 3        | 3        |     | Option                       |
| 2-6      | 356-00011-0        | ビストン / ンプ / Ist (Std)<br>Piston Ring 1st (Std)<br>ビストン リング 1st (0.5mm O/S)    | 3        | 3        |     | オプション                        |
|          | 356-00014-0        | ビストン リング 1st (0.5mm O/S)<br>Piston Ring 1st (0.5mm O/S)<br>ビストン リング 2nd (Std) | 3        | 3        |     | Option                       |
| 2-7      | 346-00011-0        | ビストン リング 2nd (Std)<br>Piston Ring 2nd (Std)<br>ビストン リング 2nd (0.5mm O/S)       | 3        | 3        |     | オプション                        |
|          | 346-00014-0        | ビスドク・ワククション (0.5mm O/S)<br>Piston Ring 2nd (0.5mm O/S)<br>ビストンビン              | 3        | 3        |     | Option                       |
| 2-8      | 3C8-00021-0        | Piston Pin<br>クリップ、ビストンピン                                                     | 3        | 3        |     |                              |
| 2-9      | 334-00024-1        | クリック、ビスドラビフ<br><u>Clip, Piston Pin</u><br>スラストプレート、クランクシャフト                   | 6        | 6        |     |                              |
| 2-10     | 346-00115-0        | Thrust Plate, Crank Shaft<br>キー、マグネト                                          | 2        | 2        |     |                              |
| 2-11     | 334-00131-0        | Key, Magneto                                                                  | 1        | 1        |     |                              |
|          |                    |                                                                               |          |          |     |                              |
|          |                    |                                                                               |          |          | ÷   |                              |
|          |                    |                                                                               |          |          |     |                              |
|          |                    |                                                                               |          |          |     |                              |
|          |                    |                                                                               |          |          |     |                              |
|          |                    |                                                                               |          |          |     |                              |
|          |                    |                                                                               |          |          |     |                              |
|          |                    |                                                                               |          |          |     |                              |
|          |                    |                                                                               |          |          |     |                              |
|          |                    |                                                                               |          |          |     |                              |
|          |                    |                                                                               |          |          |     |                              |
|          |                    |                                                                               |          |          |     |                              |