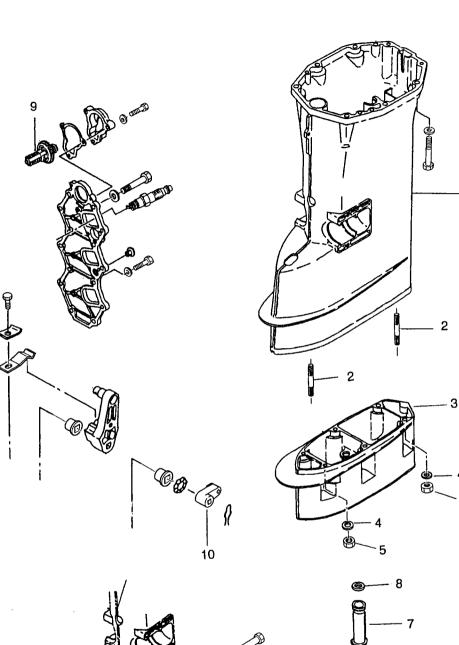

|         |                        |
|          |             |                                                                                                            |         |                        |
|          |             |                                                                                                            |         |                        |
|          |             |                                                                                                            |         |                        |
|          |             |                                                                                                            |         |                        |



ト・ライフ・シャフトハウシンク DRIVE SHAFT HOUSING

Fig. 3





- 1

4 ~5

<u>-9</u>-

| 見出番号     | 部品番号         | 部品名                                                  | 個数 Q'ty<br>W | (備考                         |
|----------|--------------|------------------------------------------------------|--------------|-----------------------------|
| Ref. No. | Part No.     | Description                                          | 50<br>D2     | Remarks                     |
|          | 000001101.0  | トライブシャフトハウジング S                                      | 1            | トランサム L 用                   |
| 3-1      | 3C8S61191-0  | Drive Shaft Housing S<br>ドライブ シャフトハウジング L            | 1            | for transom L<br>トランサム UL 用 |
|          | 3C8S61192-0  | Drive Shaft Housing L                                | 1