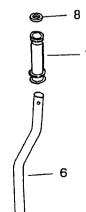

.

フュエルライン Fig. 6 FUEL LINE

-15-

| 見出番号     | 部品番号        | 部品名                                               | 個  | ]数(      | ۵'ty | 備考                               |
|----------|-------------|---------------------------------------------------|----|----------|------|----------------------------------|
| Ref. No. | Part No.    | Description                                       |    | 40<br>D2 |      | Remarks                          |
| 6-1      | 3B7-02230-0 | 7בבאקעבב<br>Fuel Filter                           | 1  | 1        |      |                                  |
| 6-1-1    | 3B7-02237-0 | カップ<br>* Cap<br>O リング A                           | 1  | 1        |      |                                  |
| 6-1-2    | 3B7-02235-0 | ・ O-Ring "A"<br>フィルタ                              | 1  | 1        |      |                                  |
| 6-1-3    | 3B7-02234-0 | * Filter<br>Oリング B                                | 1  | 1        |      |                                  |
| 6-1-4    | 3B7-02236-0 | * O-Ring "B"<br>ナット                               | 1  | 1        |      |                                  |
| 6-2      | 930106-0800 | Nut<br>7yyyy                                      | 1  | 1        |      | or 930113-0800                   |
| 6-3      | 940103-0800 | Washer<br>チェックハ・ルフ・                               | 2  | 2        |      | or 940113-0800                   |
| 6-4      | 3C8-09075-0 | Check Valve<br>วิ่ามีเ/เว้า                       | 1  | 1        |      |                                  |
| 6-5      | 98AB-5-0215 | Fuel Pipe<br>วิวีรีนหา 17                         | 1  | 1        |      |                                  |
| 6-6      | 98AB-5-0300 | Fuel Pipe<br>ว่ามีทั้งไว                          | 1  | 1        |      | オートミキシング 仕様<br>Auto-mixing model |
| 6-7      | 98AB-5-0200 | Fuel Pipe<br>7บามาว่าว                            | 1  | 1        |      |                                  |
| 6-8      | 98AB-5-0080 | Fuel Pipe<br>//////////////////////////////////// | 2  | 2        |      |                                  |
| 6-9      | 338-02215-0 | Clip, φ10<br>//////////////////////////////////// | 10 | 10       |      |                                  |
|          | 338-02215-0 | Clip, φ10<br>711μ/17                              | 8  | 8        |      | <br>混合仕様                         |
| 6-10     | 98AB-5-0350 | Fuel Pipe<br>วิวามีหางใว                          | 1  | 1        |      | Premixing model                  |
| 6-11     | 98AB-5-0530 | Fuel Pipe<br>フュエルコネクタ (エンジン、メール)                  | 1  | 1        |      |                                  |
| 6-12     | 3B2-70260-1 | Fuel Connector (Engine, Male)<br>ナット、10-P1.25     | 1  | 1        |      |                                  |
| 6-13     | 332-70261-0 | Nut, 10-P1.25<br>ガスケット、10.2-16-0.5                | 1  | 1        |      |                                  |
| 6-14     | 336-70112-0 | Gasket, 10.2-16-0.5                               | 1  | 1        |      |                                  |
|          |             |                                                   |    |          |      |                                  |
|          |             |                                                   | _  |          |      |                                  |
|          |             |                                                   |    |          |      |                                  |
|          |             |                                                   |    |          |      |                                  |
|          |             |                                                   |    |          |      |                                  |
|          |             |                                                   |    |          |      |                                  |
|          |             |                                                   |    |          |      |                                  |
|          |             |                                                   |    |          |      |                                  |
|          |             |                                                   |    |          |      |                                  |
|          |             |                                                   |    |          |      |                                  |