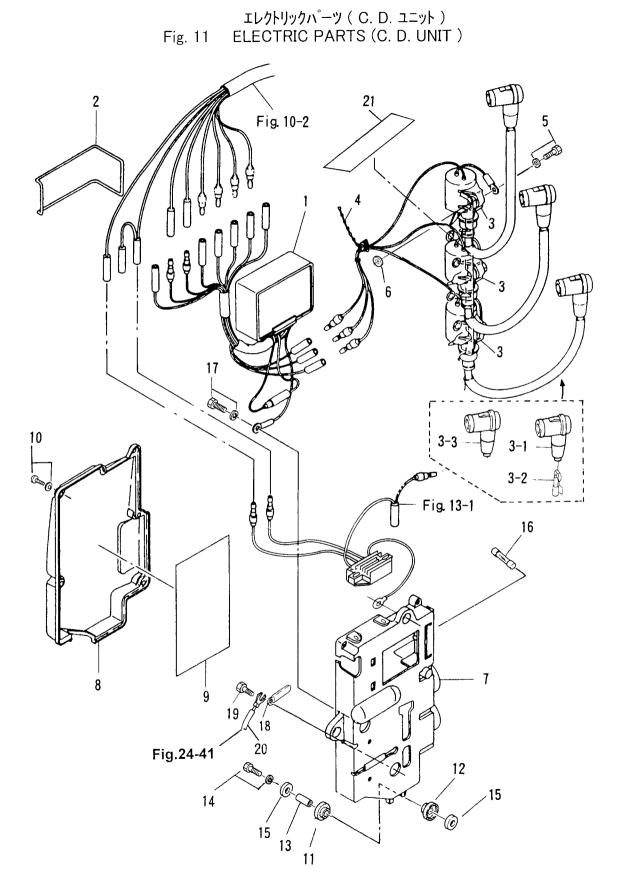

## 目 次 CONTENTS

| Fig. 1   | シリンダ・クランクケース<br>SYLINDER・CRANK CASE                                                     |    |
|----------|-----------------------------------------------------------------------------------------|----|
| Fig. 2   | ピストン・クランクシャフト<br>PISTON・CRANK SHAFT                                                     |    |
| Fig. 3   | インレット・リート・ハ・ルフ・<br>INLET・REED VALVE                                                     |    |
| Fig. 4   | エアサイレンサ<br>AIR SILENCER                                                                 |    |
| Fig. 5   | キャプレタ<br>CARBURETOR                                                                     | 11 |
| Fig. 6   | フュエルライン<br>FUEL LINE                                                                    |    |
| Fig. 7   | スロットル<br>THROTTLE                                                                       |    |
| Fig. 8   | ステアリンク`ハント`ル(F タイプ <sup>°</sup> )<br>STEERRING HANDLE(F Type)                           |    |
| Fig. 9   | リコイルスタータ(F タイフ <sup>°</sup> )<br>RECOIL STARTER (F Type)                                |    |
| Fig. 10  | マグネト<br>MAGNETO                                                                         |    |
| Fig. 11  | エレクトリックハ <sup>°</sup> ーツ(C. D. ユニット)<br>ELECTRIC PARTS(C. D. UNIT)                      |    |
| Fig. 12  | エレクトリックハ <sup>°</sup> ーツ(スタータモータ)<br>ELECTRIC PARTS(STATER MOTOR)                       |    |
| Fig. 13  | エレクトリックハ <sup>°</sup> ーツ(ダイアク <sup>*</sup> ラム)<br>ELECTRIC PARTS(DIAGRAM)               |    |
| Fig. 14  | オイルホ°ンフ°(オートミキシンク <sup>*</sup> )<br>OIL PUMP(AUTO MIXING)                               |    |
| Fig. 15  | ト・ライフ・シャフトハウシンク<br>DRIVE SHAFT HOUSING                                                  |    |
| Fig. 16  | ギャケース(ト・ライブシャフト)<br>GEAR CASE(DRAIVE SHAFT)                                             |    |
| Fig. 17  | キ <sup>*</sup> ヤケース(フ <sup>°</sup> ロヘ <sup>°</sup> ラシャフト)<br>GEAR CASE(PROPELLER SHAFT) |    |
| Fig. 18  | シフト<br>SHIFT                                                                            |    |
| Fig. 19  | ブラケット (1) マニュアルチルト<br>BRACKET (1) MANUAL TILT                                           | 55 |
| Fig. 20  | ブラケット (2)                                                                               |    |
| Fig. 20A | ブラケット (3) パワートリム & チルト(旧)<br>BRACKET (3) POWER TRIM & TILT (Old)                        |    |