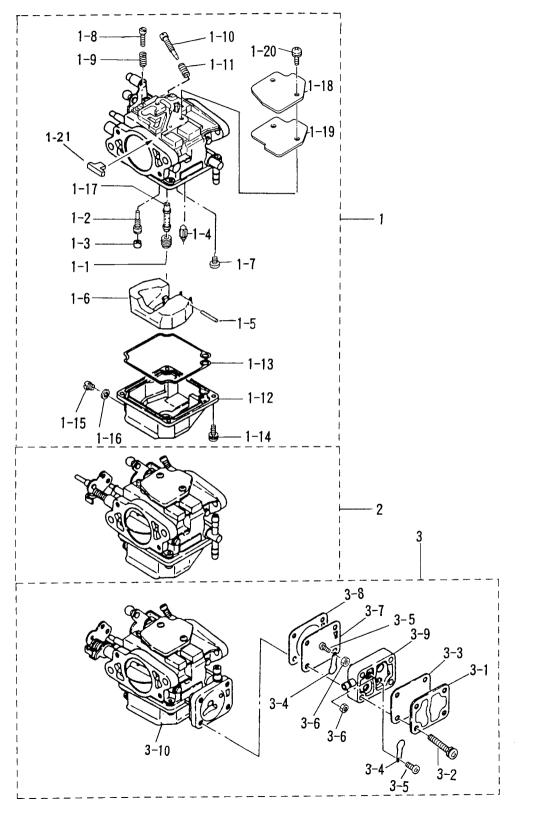

-

キャブレタ Fig. 5 CARBURETOR

-11-

| 見出番号          | 部品番号            | 部品名                                  | 11 | 固数            | Q'ty | 備考                        |
|---------------|-----------------|--------------------------------------|----|---------------|------|---------------------------|
| Ref. No.      | Part No.        | Description                          |    | 40<br>D2      |      | Remarks                   |
|               | 1               | キャブレタ アッパ                            |    |               |      | 3E3 4                     |
| 5-1           | 3E3-03200-3     | Carburetor Upper                     | 1  |               |      | 50D2 # 59260~             |
|               | 200 02000 4     | キャブレタ アッパ                            |    |               |      | 3C8 5                     |
|               | 3C8-03200-4     | Carburetor Upper<br>メインジェット # 132    |    | 1             |      | 40D2 # 43540~             |
| 5-1-1         | 3E3-03445-0     | * Main Jet # 132                     | 1  | _             |      | ×2 Upper, Center          |
|               |                 | メインジェット # 135                        |    |               |      |                           |
|               | 3E3-03151-1     | * Main Jet # 135                     | 1  |               |      | ×1 Lower                  |
|               | 200 00444 0     | メインジェット # 122                        |    |               |      | Upper, Center             |
|               | 3C8-03441-0     | * Main Jet # 122<br>スロージェット # 80     |    | 1             |      | ×3 Lower                  |
| 5-1-2         | 3M2-03152-0     | * Slow Jet # 80                      | 1  | _             |      | ×3                        |
|               | 0.012 00 102 0  | スロージェット # 66                         |    |               |      |                           |
|               | 3C8-03152-1     | * Slow Jet # 66                      |    | 1             |      | ×3                        |
|               |                 | プラグ                                  |    |               |      |                           |
| 5-1-3         | 3C8-03169-0     | * Plug<br>フロートバルフ゛                   | 1  | 1             |      | ×3                        |
| 5-1-4         | 3E3-03147-0     | * Float Valve                        | 1  | 1             |      | ×3                        |
|               | 520 00147 0     | アームビン、フロート                           |    | †- <b>`</b> - |      | ~                         |
| 5-1-5         | 3C8-03126-0     | * Arm Pin, Float                     | 1  | 1             |      | ×3                        |
|               |                 | 7ロート                                 |    |               |      |                           |
| 5-1-6         | 3C8-03125-0     | * Float                              | 1  | 1             |      | ×3                        |
| 5-1-7         | 921722-0410     | גלילם<br>Screw                       | 1  | 1             |      | ×3                        |
| <u>J-1-7</u>  | 921722-0410     | ストップスクリュ                             |    |               |      | ^5                        |
| 5-1-8         | 3C8-03179-0     | * Stop Screw                         | 1  | 1             |      | Upper Carburetor          |
|               |                 | スプ <sup>°</sup> リンク <sup>*</sup> A   |    |               |      |                           |
| 5-1-9         | 3C8-03157-0     | * Spring "A"                         | 1  | 1             |      | Upper Carburetor          |
| 5-1-10        | 3C8-03156-0     | アジャストスクリュ<br>* Adjust Screw          | 1  | 1             |      | Upper, Center<br>×3 Lower |
| <u>J=1=10</u> | 300-03130-0     | スプリング B                              |    |               |      |                           |
| 5-1-11        | 3C8-03157-0     | * Spring "B"                         | 1  | 1             |      | ×3                        |
|               |                 | フロートチャンバー                            |    |               |      | · · · · ·                 |
| 5-1-12        | 3C8-03120-0     | * Float Chamber                      | 1  | 1             |      | ×2 Upper, Center          |
| E 1 12        | 200 02101 0     | カ <sup>*</sup> スケット<br>た、Caskat      | 1  | 1             |      | Upper, Center<br>×3 Lower |
| 5-1-13        | 3C8-03121-0     | * Gasket<br>スクリュ                     |    |               |      | ×3 Lower                  |
| 5-1-14        | 922532-0412     | * Screw                              | 4  | 4             |      | ×3                        |
|               |                 | トレンスクリュ                              |    |               |      | <u> </u>                  |
| 5-1-15        | 910332-0405     | * Drain Screw                        | 1  | 1             |      | ×3                        |
| 5-1-16        | 308 03103 0     | カプスケット<br>* Gasket                   | 1  | 1             |      | ×3                        |
| J-1-10        | 3C8-03193-0     | <u>* Gasket</u><br>メインノズル            |    | 1             | -+   | <u> </u>                  |
| 5-1-17        | 3E3-03141-0     | * Main Nozzle                        | 1  | _             |      | ×3                        |
|               |                 | メインノス・ル                              |    |               |      |                           |
|               | 3C8-03141-0     | * Main Nozzle                        |    | 1             |      | ×3                        |
| F 1 10        | 200 02404 0     | キャブレタカバー                             | 1  | 1             |      | ×3                        |
| 5-1-18        | 3C8-03181-0     | * Carburetor Cover<br>ガスケット、キャブレタカバー |    |               |      | <u>^J</u>                 |
| 5-1-19        | 3C8-03182-0     | * Gasket, Carburetor Cover           | 1  | 1             |      | ×3                        |
|               | · · · · · · · · | スクリュ                                 |    |               |      |                           |
| 5-1-20        | 922522-6410     | * Screw                              | 2  | 2             |      | ×3 or 922503-6410         |
| E 1 01        | 200 02402 0     | クロメット<br>* Grommet                   | 1  | 1             |      | ×3                        |
| 5-1-21        | 3C8-03183-0     | ++7 L9 +29                           |    |               |      | <u>^</u> U                |
| 5-2           | 3E3-03207-3     | Carburetor Center                    | 1  | _             |      | 50D2 #59260~              |
|               |                 | キャプレタ センタ                            |    |               |      |                           |
|               | 3C8-03207-4     | Carburetor Center                    |    | 1             |      | 40D2 #43540~              |
|               |                 | キャプレタ ロワ                             |    |               |      | 50D0 # 50000              |
| 5-3           | 3E3-03210-3     | Carburetor Lower                     | 1  |               |      | 50D2 #59260~              |

キャブレタ Fig. 5 CARBURETOR

-13-

| 見出番号     | 部品番号                                  | 部品名                                                       | 個        | ]数 Q'ty  | / 備考         |
|----------|---------------------------------------|-----------------------------------------------------------|----------|----------|--------------|
| Ref. No. | Part No.                              | Description                                               | 50<br>D2 | 40<br>D2 | Remarks      |
| 5-3      | 3C8-03210-4                           | キャプレタ ロワ<br>Carburetor Lower                              | _        | 1        | 40D2 #43540~ |
|          |                                       | ポンプカバー                                                    |          |          | 4002 # 40040 |
| 5-3-1    | 3C8-04004-0                           | * Pump Cover<br>スクリュ                                      | 1        | 1        |              |
| 5-3-2    | 922531-6525                           | <u>* Screw</u><br>ガスケット、ホ <sup>*</sup> ンプカバー              | 4        | 4        |              |
| 5-3-3    | 3C8-04018-0                           | * Gasket, Pump Cover                                      | 1        | 1        |              |
| 5-3-4    | 350-04014-0                           | チェックハールフ<br>* Check Valve                                 | 2        | 2        |              |
| 5-3-5    | 921703-0305                           | גליט<br>Screw                                             | 2        | 2        |              |
| 5-3-6    | 930203-0300                           | ナット<br>* Nut                                              | 2        | 2        |              |
|          |                                       | ダイアフラム、ホペンプ                                               | 1        | 1        |              |
| 5-3-7    | 350-04005-0                           | <ul> <li>Diaphragm Pump</li> <li>カ スケット、ホンプホテー</li> </ul> |          |          |              |
| 5-3-8    | 3C8-04028-0                           | * Gasket, Pump Body<br>ホンプポテー                             | 1        | 1        |              |
| 5-3-9    | 3C8-04002-0                           | * Pump Body<br>フロートチャンパー (ロワ)                             | 1        | 1        |              |
| 5-3-10   | 3C8-03123-0                           | <ul> <li>Float Chamber (Lower)</li> </ul>                 | 1        | 1        |              |
|          |                                       |                                                           |          |          |              |
|          |                                       |                                                           |          |          |              |
|          |                                       |                                                           |          |          |              |
|          |                                       |                                                           |          |          |              |
|          |                                       |                                                           |          |          |              |
|          |                                       |                                                           |          |          |              |
|          |                                       |                                                           |          |          |              |
|          |                                       |                                                           |          |          |              |
|          |                                       |                                                           |          |          |              |
|          |                                       |                                                           |          |          |              |
|          |                                       |                                                           |          |          |              |
|          |                                       |                                                           |          |          |              |
|          |                                       |                                                           |          |          |              |
|          |                                       |                                                           |          |          |              |
|          |                                       |                                                           |          |          |              |
|          |                                       |                                                           |          |          |              |
|          | · · · · · · · · · · · · · · · · · · · |                                                           |          |          |              |
|          |                                       |                                                           |          |          |              |
|          |                                       |                                                           |          |          |              |
|          | · · · · · · · · · · · · · · · · · · · |                                                           |          |          |              |
|          |                                       |                                                           |          |          |              |
|          |                                       |                                                           |          |          |              |