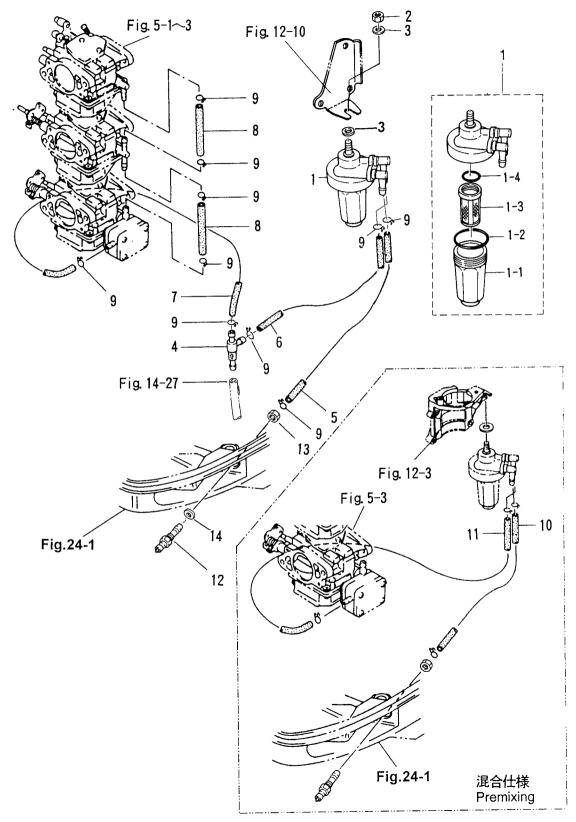

-

キャブレタ Fig. 5 CARBURETOR

-11-

| 見出番号          | 部品番号            | 部品名                                  | 11 | 固数            | Q'ty | 備考                        |
|---------------|-----------------|--------------------------------------|----|---------------|------|---------------------------|
| Ref. No.      | Part No.        | Description                          |    | 40<br>D2      |      | Remarks                   |
|               | 1               | キャブレタ アッパ                            |    |               |      | 3E3 4                     |
| 5-1           | 3E3-03200-3     | Carburetor Upper                     | 1  |               |      | 50D2 # 59260~             |
|               | 200 02000 4     | キャブレタ アッパ                            |    |               |      | 3C8 5                     |
|               | 3C8-03200-4     | Carburetor Upper<br>メインジェット # 132    |    | 1             |      | 40D2 # 43540~             |
| 5-1-1         | 3E3-03445-0     | * Main Jet # 132                     | 1  | _             |      | ×2 Upper, Center          |
|               |                 | メインジェット # 135                        |    |               |      |                           |
|               | 3E3-03151-1     | * Main Jet # 135                     | 1  |               |      | ×1 Lower                  |
|               | 200 00444 0     | メインジェット # 122                        |    |               |      | Upper, Center             |
|               | 3C8-03441-0     | * Main Jet # 122<br>スロージェット # 80     |    | 1             |      | ×3 Lower                  |
| 5-1-2         | 3M2-03152-0     | * Slow Jet # 80                      | 1  | _             |      | ×3                        |
|               | 0.012 00 102 0  | スロージェット # 66                         |    |               |      |                           |
|               | 3C8-03152-1     | * Slow Jet # 66                      |    | 1             |      | ×3                        |
|               |                 | プラグ                                  |    |               |      |                           |
| 5-1-3         | 3C8-03169-0     | * Plug<br>フロートバルフ゛                   | 1  | 1             |      | ×3                        |
| 5-1-4         | 3E3-03147-0     | * Float Valve                        | 1  | 1             |      | ×3                        |
|               | 520 00147 0     | アームビン、フロート                           |    | †- <b>`</b> - |      | ~                         |
| 5-1-5         | 3C8-03126-0     | * Arm Pin, Float                     | 1  | 1             |      | ×3                        |
|               |                 | 7ロート                                 |    |               |      |                           |
| 5-1-6         | 3C8-03125-0     | * Float                              | 1  | 1             |      | ×3                        |
| 5-1-7         | 921722-0410     | גלילם<br>Screw                       | 1  | 1             |      | ×3                        |
| <u>J-1-7</u>  | 921722-0410     | ストップスクリュ                             |    |               |      | ^5                        |
| 5-1-8         | 3C8-03179-0     | * Stop Screw                         | 1  | 1             |      | Upper Carburetor          |
|               |                 | スプ <sup>°</sup> リンク <sup>*</sup> A   |    |               |      |                           |
| 5-1-9         | 3C8-03157-0     | * Spring "A"                         | 1  | 1             |      | Upper Carburetor          |
| 5-1-10        | 3C8-03156-0     | アジャストスクリュ<br>* Adjust Screw          | 1  | 1             |      | Upper, Center<br>×3 Lower |
| <u>J=1=10</u> | 300-03130-0     | スプリング B                              |    |               |      |                           |
| 5-1-11        | 3C8-03157-0     | * Spring "B"                         | 1  | 1             |      | ×3                        |
|               |                 | フロートチャンバー                            |    |               |      | · · · · ·                 |
| 5-1-12        | 3C8-03120-0     | * Float Chamber                      | 1  | 1             |      | ×2 Upper, Center          |
| E 1 12        | 200 02101 0     | カ <sup>*</sup> スケット<br>た、Caskat      | 1  | 1             |      | Upper, Center<br>×3 Lower |
| 5-1-13        | 3C8-03121-0     | * Gasket<br>スクリュ                     |    |               |      | ×3 Lower                  |
| 5-1-14        | 922532-0412     | * Screw                              | 4  | 4             |      | ×3                        |
|               |                 | トレンスクリュ                              |    |               |      | <u> </u>                  |
| 5-1-15        | 910332-0405     | * Drain Screw                        | 1  | 1             |      | ×3                        |
| 5-1-16        | 308 03103 0     | カプスケット<br>* Gasket                   | 1  | 1             |      | ×3                        |
| J-1-10        | 3C8-03193-0     | <u>* Gasket</u><br>メインノズル            |    | 1             | -+   | <u> </u>                  |
| 5-1-17        | 3E3-03141-0     | * Main Nozzle                        | 1  | _             |      | ×3                        |
|               |                 | メインノス・ル                              |    |               |      |                           |
|               | 3C8-03141-0     | * Main Nozzle                        |    | 1             |      | ×3                        |
| F 1 10        | 200 02404 0     | キャブレタカバー                             | 1  | 1             |      | ×3                        |
| 5-1-18        | 3C8-03181-0     | * Carburetor Cover<br>ガスケット、キャブレタカバー |    |               |      | <u>^J</u>                 |
| 5-1-19        | 3C8-03182-0     | * Gasket, Carburetor Cover           | 1  | 1             |      | ×3                        |
|               | · · · · · · · · | スクリュ                                 |    |               |      |                           |
| 5-1-20        | 922522-6410     | * Screw                              | 2  | 2             |      | ×3 or 922503-6410         |
| E 1 01        | 200 02402 0     | クロメット<br>* Grommet                   | 1  | 1             |      | ×3                        |
| 5-1-21        | 3C8-03183-0     | ++7 L9 +29                           |    |               |      | <u>^</u> U                |
| 5-2           | 3E3-03207-3     | Carburetor Center                    | 1  | _             |      | 50D2 #59260~              |
|               |                 | キャプレタ センタ                            |    |               |      |                           |
|               | 3C8-03207-4     | Carburetor Center                    |    | 1             |      | 40D2 #43540~              |
|               |                 | キャプレタ ロワ                             |    |               |      | 50D0 # 50000              |
| 5-3           | 3E3-03210-3     | Carburetor Lower                     | 1  |               |      | 50D2 #59260~              |

キャブレタ Fig. 5 CARBURETOR

-13-

| 見出番号     | 部品番号                                  | 部品名                                                       | 個        | ]数 Q'ty  | / 備考         |
|----------|---------------------------------------|-----------------------------------------------------------|----------|----------|--------------|
| Ref. No. | Part No.                              | Description                                               | 50<br>D2 | 40<br>D2 | Remarks      |
| 5-3      | 3C8-03210-4                           | キャプレタ ロワ<br>Carburetor Lower                              | _        | 1        | 40D2 #43540~ |
|          |                                       | ポンプカバー                                                    |          |          | 4002 # 40040 |
| 5-3-1    | 3C8-04004-0                           | * Pump Cover<br>スクリュ                                      | 1        | 1        |              |
| 5-3-2    | 922531-6525                           | <u>* Screw</u><br>ガスケット、ホ <sup>*</sup> ンプカバー              | 4        | 4        |              |
| 5-3-3    | 3C8-04018-0                           | * Gasket, Pump Cover                                      | 1        | 1        |              |
| 5-3-4    | 350-04014-0                           | チェックハールフ<br>* Check Valve                                 | 2        | 2        |              |
| 5-3-5    | 921703-0305                           | גליט<br>Screw                                             | 2        | 2        |              |
| 5-3-6    | 930203-0300                           | ナット<br>* Nut                                              | 2        | 2        |              |
|          |                                       | ダイアフラム、ホペンプ                                               | 1        | 1        |              |
| 5-3-7    | 350-04005-0                           | <ul> <li>Diaphragm Pump</li> <li>カ スケット、ホンプホテー</li> </ul> |          |          |              |
| 5-3-8    | 3C8-04028-0                           | * Gasket, Pump Body<br>ホンプポテー                             | 1        | 1        |              |
| 5-3-9    | 3C8-04002-0                           | * Pump Body<br>フロートチャンパー (ロワ)                             | 1        | 1        |              |
| 5-3-10   | 3C8-03123-0                           | <ul> <li>Float Chamber (Lower)</li> </ul>                 | 1        | 1        |              |
|          |                                       |                                                           |          |          |              |
|          |                                       |                                                           |          |          |              |
|          |                                       |                                                           |          |          |              |
|          |                                       |                                                           |          |          |              |
|          |                                       |                                                           |          |          |              |
|          |                                       |                                                           |          |          |              |
|          |                                       |                                                           |          |          |              |
|          |                                       |                                                           |          |          |              |
|          |                                       |                                                           |          |          |              |
|          |                                       |                                                           |          |          |              |
|          |                                       |                                                           |          |          |              |
|          |                                       |                                                           |          |          |              |
|          |                                       |                                                           |          |          |              |
|          |                                       |                                                           |          |          |              |
|          |                                       |                                                           |          |          |              |
|          |                                       |                                                           |          |          |              |
|          | · · · · · · · · · · · · · · · · · · · |                                                           |          |          |              |
|          |                                       |                                                           |          |          |              |
|          |                                       |                                                           |          |          |              |
|          | · · · · · · · · · · · · · · · · · · · |                                                           |          |          |              |
|          |                                       |                                                           |          |          |              |
|          |                                       |                                                           |          |          |              |

.

フュエルライン Fig. 6 FUEL LINE

-15-

| 見出番号     | 部品番号        | 部品名                                               | 個  | ]数(      | ۵'ty | 備考                               |
|----------|-------------|---------------------------------------------------|----|----------|------|----------------------------------|
| Ref. No. | Part No.    | Description                                       |    | 40<br>D2 |      | Remarks                          |
| 6-1      | 3B7-02230-0 | 7בבאקעבב<br>Fuel Filter                           | 1  | 1        |      |                                  |
| 6-1-1    | 3B7-02237-0 | カップ<br>* Cap<br>O リング A                           | 1  | 1        |      |                                  |
| 6-1-2    | 3B7-02235-0 | ・ O-Ring "A"<br>フィルタ                              | 1  | 1        |      |                                  |
| 6-1-3    | 3B7-02234-0 | * Filter<br>Oリング B                                | 1  | 1        |      |                                  |
| 6-1-4    | 3B7-02236-0 | * O-Ring "B"<br>ナット                               | 1  | 1        |      |                                  |
| 6-2      | 930106-0800 | Nut<br>7yyyy                                      | 1  | 1        |      | or 930113-0800                   |
| 6-3      | 940103-0800 | Washer<br>チェックハ・ルフ・                               | 2  | 2        |      | or 940113-0800                   |
| 6-4      | 3C8-09075-0 | Check Valve<br>วิ่ามีเ/เว้า                       | 1  | 1        |      |                                  |
| 6-5      | 98AB-5-0215 | Fuel Pipe<br>วิวีรีนหา 17                         | 1  | 1        |      |                                  |
| 6-6      | 98AB-5-0300 | Fuel Pipe<br>ว่ามีทั้งไว                          | 1  | 1        |      | オートミキシング 仕様<br>Auto-mixing model |
| 6-7      | 98AB-5-0200 | Fuel Pipe<br>7บามาว่าว                            | 1  | 1        |      |                                  |
| 6-8      | 98AB-5-0080 | Fuel Pipe<br>//////////////////////////////////// | 2  | 2        |      |                                  |
| 6-9      | 338-02215-0 | Clip, φ10<br>//////////////////////////////////// | 10 | 10       |      |                                  |
|          | 338-02215-0 | Clip, φ10<br>711μ/17                              | 8  | 8        |      | <br>混合仕様                         |
| 6-10     | 98AB-5-0350 | Fuel Pipe<br>วิวามีหางใว                          | 1  | 1        |      | Premixing model                  |
| 6-11     | 98AB-5-0530 | Fuel Pipe<br>フュエルコネクタ (エンジン、メール)                  | 1  | 1        |      |                                  |
| 6-12     | 3B2-70260-1 | Fuel Connector (Engine, Male)<br>ナット、10-P1.25     | 1  | 1        |      |                                  |
| 6-13     | 332-70261-0 | Nut, 10-P1.25<br>ガスケット、10.2-16-0.5                | 1  | 1        |      |                                  |
| 6-14     | 336-70112-0 | Gasket, 10.2-16-0.5                               | 1  | 1        |      |                                  |
|          |             |                                                   |    |          |      |                                  |
|          |             |                                                   | _  |          |      |                                  |
|          |             |                                                   |    |          |      |                                  |
|          |             |                                                   |    |          |      |                                  |
|          |             |                                                   |    |          |      |                                  |
|          |             |                                                   |    |          |      |                                  |
|          |             |                                                   |    |          |      |                                  |
|          |             |                                                   |    |          |      |                                  |
|          |             |                                                   |    |          |      |                                  |
|          |             |                                                   |    |          |      |                                  |