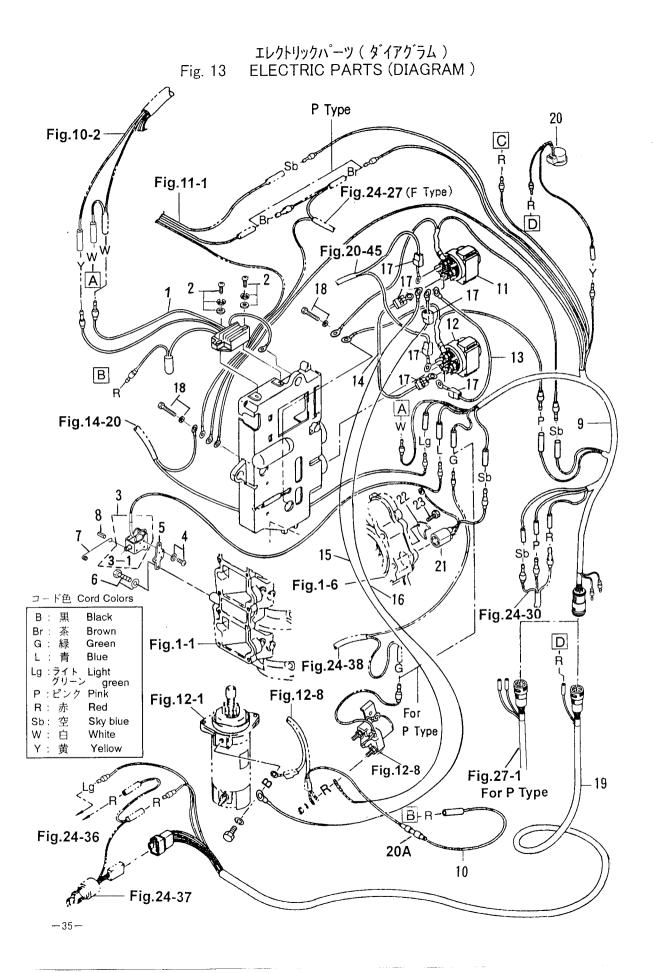

## 目 次 CONTENTS

| Fig. 1   | シリンダ・クランクケース<br>SYLINDER・CRANK CASE                                                     |    |
|----------|-----------------------------------------------------------------------------------------|----|
| Fig. 2   | ピストン・クランクシャフト<br>PISTON・CRANK SHAFT                                                     |    |
| Fig. 3   | インレット・リート・ハ・ルフ・<br>INLET・REED VALVE                                                     |    |
| Fig. 4   | エアサイレンサ<br>AIR SILENCER                                                                 |    |
| Fig. 5   | キャプレタ<br>CARBURETOR                                                                     | 11 |
| Fig. 6   | フュエルライン<br>FUEL LINE                                                                    |    |
| Fig. 7   | スロットル<br>THROTTLE                                                                       |    |
| Fig. 8   | ステアリンク`ハント`ル(F タイプ <sup>°</sup> )<br>STEERRING HANDLE(F Type)                           |    |
| Fig. 9   | リコイルスタータ(F タイフ <sup>°</sup> )<br>RECOIL STARTER (F Type)                                |    |
| Fig. 10  | マグネト<br>MAGNETO                                                                         |    |
| Fig. 11  | エレクトリックハ <sup>°</sup> ーツ(C. D. ユニット)<br>ELECTRIC PARTS(C. D. UNIT)                      |    |
| Fig. 12  | エレクトリックハ <sup>°</sup> ーツ(スタータモータ)<br>ELECTRIC PARTS(STATER MOTOR)                       |    |
| Fig. 13  | エレクトリックハ <sup>°</sup> ーツ(ダイアク <sup>*</sup> ラム)<br>ELECTRIC PARTS(DIAGRAM)               |    |
| Fig. 14  | オイルホ°ンフ°(オートミキシンク <sup>*</sup> )<br>OIL PUMP(AUTO MIXING)                               |    |
| Fig. 15  | ト・ライフ・シャフトハウシンク<br>DRIVE SHAFT HOUSING                                                  |    |
| Fig. 16  | ギャケース(ト・ライブシャフト)<br>GEAR CASE(DRAIVE SHAFT)                                             |    |
| Fig. 17  | キ <sup>*</sup> ヤケース(フ <sup>°</sup> ロヘ <sup>°</sup> ラシャフト)<br>GEAR CASE(PROPELLER SHAFT) |    |
| Fig. 18  | シフト<br>SHIFT                                                                            |    |
| Fig. 19  | ブラケット (1) マニュアルチルト<br>BRACKET (1) MANUAL TILT                                           | 55 |
| Fig. 20  | ブラケット (2)                                                                               |    |
| Fig. 20A | ブラケット (3) パワートリム & チルト(旧)<br>BRACKET (3) POWER TRIM & TILT (Old)                        |    |