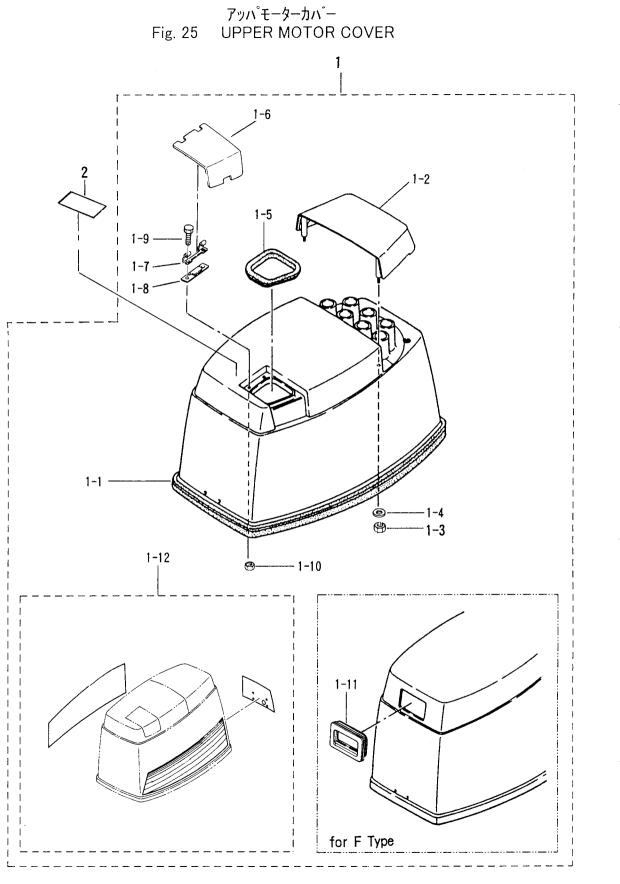

| Fig. 21  | マニュアルチルト(M タイフ <sup>°</sup> )<br>MANUAL TILT(M Type)         | 69  |
|----------|--------------------------------------------------------------|-----|
| Fig. 22A | パ <sup>ゥ</sup> ートリム & チルト アッシ (旧)<br>POWER TRIM & TILT (Old) | 71  |
| Fig. 23  | パワートリム & チルト (新)<br>POWER TRIM & TILT (New)                  | 73  |
| Fig. 23A | パワートリム & チルト(旧)<br>POWER TRIM & TILT (Old)                   | 75  |
| Fig. 24  | ロワモーターカハー<br>LOWER MOTOR COVER                               | 79  |
| Fig. 25  | アッパモーターカハー<br>UPPER MOTOR COVER                              | 83  |
| Fig. 26  | セパレートフュエルタンク<br>SEPARATE FUEL TANK                           | 85  |
| Fig. 27  | アクセサリー<br>ACCESSORIES                                        | 87  |
| Fig. 28  | オプジョナルパーツ (1)<br>OPTINAL PARTS (1)                           | 91  |
| Fig. 29  | オフ <sup>°</sup> ショナルパーツ (2)<br>OPTINAL PARTS (2)             | 97  |
| Fig. 30  | オフ <sup>°</sup> ショナルパーツ (3)<br>OPTINAL PARTS (3)             | 99  |
| Fig. 31  | オフ <sup>°</sup> ショナルパーツ (4)<br>OPTINAL PARTS (4)             | 101 |
| Fig. 32  | アッセンブリ・キット<br>ASSEMBLY・KIT                                   | 103 |