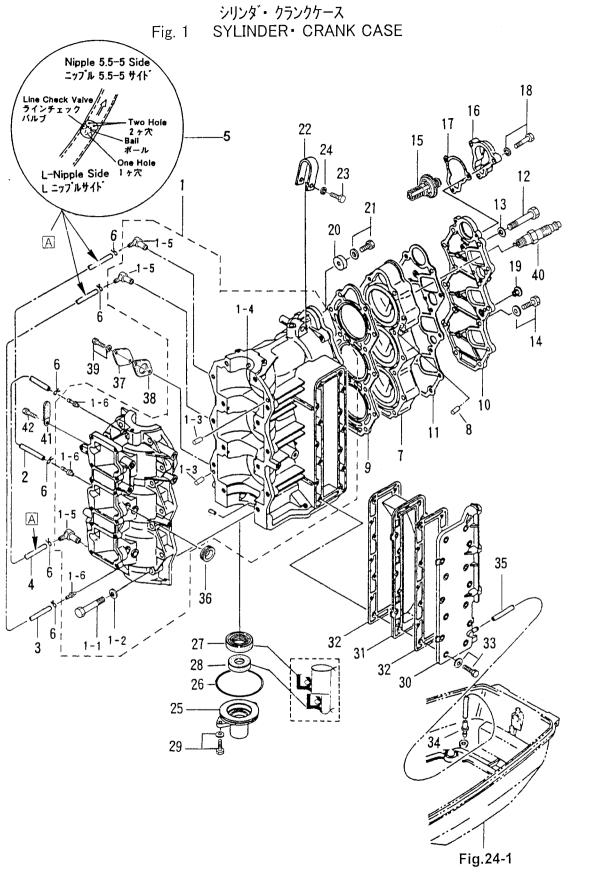

-1-

| 見出番号     | 部品番号         | 部品名                                                                              | 個  | ]数 Q'ty  | 備考                             |
|----------|--------------|----------------------------------------------------------------------------------|----|----------|--------------------------------|
| Ref. No. | Part No.     | Description                                                                      |    | 40<br>D2 | Remarks                        |
|          |              | シリンダー・クランクケース                                                                    |    |          |                                |
| 1-1      | 3E3B01100-2  | Cylinder, Crank Case<br>シリンダー・クランクケース                                            | 1  |          | 50D2 # 63492~                  |
|          | 3C8B01100-2  | Cylinder, Crank Case                                                             |    | 1        | 40D2 # 47846~                  |
|          | 000001100 2  | ホ <i>ー</i> レト                                                                    |    |          |                                |
| 1-1-1    | 916124-0845  | * Bolt<br>ワッシャ                                                                   | 14 | 14       |                                |
| 1-1-2    | 940121-0800  | * Washer                                                                         | 14 | 14       |                                |
|          |              | ノック、6-12                                                                         |    |          |                                |
| 1-1-3    | 345-01111-0  | * Knock, 6-12<br>ノック、メインヘブアリング                                                   | 2  | 2        |                                |
| 1-1-4    | 345-00117-0  | * Knock, Main Bearing                                                            | 1  | 1        |                                |
|          |              | L ニップル (新)                                                                       | 3  | 3        | 50D2 # 63492~<br>40D2 # 47846~ |
| 1-1-5    | 393-01137-0  | <u>* L-Nipple (New)</u><br>チェックハ <i>゙</i> ルフ <sup>´</sup> ニッフ <sup>°</sup> ル (旧) |    | 3        | 50D2 ~# 63491                  |
|          | 3B2-01160-0  | * Check Valve Nipple (Old)                                                       | 3  | 3        | 40D2 ~# 47845                  |
|          | 000 01101 0  | ニップル、5.5-5                                                                       | 3  | 3        | 50D2 # 63492~<br>40D2 # 47846~ |
| 1-1-6    | 393-01131-0_ | * Nipple, 5.5-5<br>ルプリケーションパイプ                                                   |    |          |                                |
| 1-2      | 98AL-4-0160  | Lubrication Pipe                                                                 | 1  | 1        | 4                              |
| 1 0      | 98AL-4-0220  | ルフ <sup>*</sup> リケーションハ°イフ°<br>Lubrication Pipe                                  | 1  | 1        |                                |
| 1-3      | 90AL-4-0220  | ルプリケーションパイプ                                                                      |    |          |                                |
| 1-4      | 98AL-4-0330  | Lubrication Pipe                                                                 | 1  | 1        | _                              |
| 1-5      | 393-01160-0  | ラインチェックハールフ<br>Line Check Valve                                                  | 3  | 3        |                                |
| 1-5      |              | 2119 CHECK Valve                                                                 |    |          | 50D2 # 63492~                  |
| 1-6      | 3T5-01133-0  | Clip, $\phi 8$                                                                   | 6  | 6        | 40D2 # 47846~                  |
| 1-7      | 3C8B01001-2  | シリンダ <sup>*</sup> ヘット <sup>*</sup><br>Cylinder Head                              | 1  | 1        |                                |
| 1-7      | 300801001-2  | /y/, 6-12                                                                        |    |          |                                |
| 1-8      | 345-01111-0  | Knock, 6-12                                                                      | 2  | 2        | _                              |
| 1-9      | 3C8-01005-4  | ガスケット、シリンダヘット<br>Gasket, Cylinder Head                                           | 1  | 1        |                                |
|          |              | カバー、シリンダベット                                                                      |    |          |                                |
| 1-10     | 3C8B01021-0  | Cover, Cylinder Head<br>ガスケット、シリンダヘットカハー                                         | 1  | 1        | 4                              |
| 1-11     | 3C8-01024-1  | Gasket, Cylinder Head Cover                                                      | 1  | 1        |                                |
|          |              | ホ*ルト                                                                             |    |          |                                |
| 1-12     | 916189-0865  | Bolt<br>ワッシャ、8.5-19.5-3.2                                                        | 14 | 14       |                                |
| 1-13     | 345-01015-0  | Washer, 8.5-19.5-3.2                                                             | 14 | 14       |                                |
|          |              | <u>ホ</u> ルト                                                                      |    |          |                                |
| 1-14     | 910121-5620  | Bolt<br>サーモスタット                                                                  | 4  | 4        |                                |
| 1-15     | 353-01030-0  | Thermostat                                                                       | 1  | 1        |                                |
|          | 050001001.0  | キャップ、サーモスタット                                                                     | 1  | 2        |                                |
| 1-16     | 353B01031-0  | Cap, Thermostat<br>ガスケット、サーモスタットキャップ                                             |    |          |                                |
| 1-17     | 353-01032-0  | Gasket, Thermostat Cap                                                           | 1  | 1        |                                |
| 1 10     | 010112 5605  |                                                                                  | 3  | 3        |                                |
| 1-18     | 910113-5625  | Bolt<br>フ <sup>°</sup> ラク                                                        |    |          |                                |
| 1-19     | 3B7-01046-0  | Plug                                                                             | 1  | 1        |                                |
| 1-20     | 338-60218-2  | アノート <sup>*</sup><br>Anode                                                       | 1  |          |                                |
| 1-20     | 00210-2      | люце<br>* л.                                                                     |    |          |                                |
| 1-21     | 910113-5620  | Bolt                                                                             | 1  | 1        |                                |
| 1-22     | 3C8B01513-0  | ハンガ<br>Hanger                                                                    | 1  |          |                                |

\_

-3-

| 見出番号     | 部品番号        | 部品番号 部 品 名                                            |          | 副数 Q't           | y 備考            |
|----------|-------------|-------------------------------------------------------|----------|------------------|-----------------|
| Ref. No. | Part No.    | Description                                           | 50<br>D2 | 40<br>D2         | Remarks         |
| 1-23     | 910114-0835 | ホ*ルト<br>Bolt                                          | 1        | 1                |                 |
| 1-24     | 940121-0800 | ワッシャ<br>Washer                                        | 1        | 1                | or 940113-0800  |
| 1-25     | 3C8-01291-0 | ロワヘット、クランクケース<br>Lower Head, Crank Case               | 1        | 1                |                 |
| 1-26     | 346-01216-0 | O リング、1.7-59<br>O-Ring, 1.7-59                        | 1        | 1                |                 |
| 1-27     | 334-00122-0 | オイルシール、25-40-8<br>Oil Seal, 25-40-8<br>オイルシール、16-28-7 | 1        | 1                |                 |
| 1-28     | 3C8-01215-0 | 0il Seal, 16-28-7<br>ホルト                              | 1        | 1                |                 |
| 1-29     | 910113-5620 | Bolt<br>エキゾーストカハー、アウタ                                 | 2        | 2                |                 |
| 1-30     | 3C8B02301-0 | Exhaust Cover, Outer<br>エキゾーストカバー、インナ                 | 1        | 1                |                 |
| 1-31     | 3C8-02302-0 | Exhaust Cover, Inner<br>ガスケット、エキゾーストカバー               | 1        | 1                |                 |
| 1-32     | 3C8-02305-0 | Gasket, Exhaust Cover                                 | 2        | 2                |                 |
| 1-33     | 910114-5625 | Bolt<br>ウォータニップル                                      | 14       | 14               |                 |
| 1-34     | 353-01138-0 | Water Nipple<br>パイプ、ウォータニップル                          | 1        | 1                |                 |
| 1-35     | 98AB-5-0260 | Pipe, Water Nipple<br>ל נגעין, 25-5                   | 1        | 1                | E 917°          |
| 1-36     | 3B7-76093-0 | Grommet, 25-5<br>ブラインドプレート                            | 1        | 1                | for "E" type    |
| 1-37     | 3C8-09081-1 | Blind Plate<br>ガスケット、プライントプレート                        | 1        | 1                | <br>温合仕様        |
| 1-38     | 3C8-09082-0 | Gasket, Blind Plate<br>ホルト                            | 1        | 1                | Premixing model |
| 1-39     | 910103-6616 | Bolt<br>スパークプラグ                                       | 2        | 2                |                 |
| 1-40     | 9701-1-1005 | Spark Plug<br>スパークプラグ                                 |          | 3                | NGK B7HS-10     |
|          | 9701-1-1009 | Spark Plug<br>スパークプラグ (レジスタンス)                        | 3        |                  | NGK B8HS-10     |
|          | 9701-1-1015 | Spark Plug ( with Resistance)<br>スパークブラグ (レジズタンス)     |          | 3                | NGK BR7HS-10    |
|          | 9701-1-1016 | Spark Plug ( with Resistance)<br>クランプ、6.5-47.5P       | 3        |                  | NGK BR8HS-10    |
| 1-41     | 309-06972-0 | Clamp, 6.5-47.5P<br>赤ጊዞ                               | 1        | 1                |                 |
| 1-42     | 910113-0610 | Bolt                                                  | 1        | 1                |                 |
|          |             |                                                       |          |                  |                 |
|          |             |                                                       |          | $\left  \right $ |                 |
|          |             |                                                       |          |                  |                 |
|          |             |                                                       |          |                  |                 |
|          |             |                                                       |          |                  |                 |
|          |             |                                                       |          | $\left  \right $ |                 |
|          | <u> </u>    |                                                       |          |                  |                 |