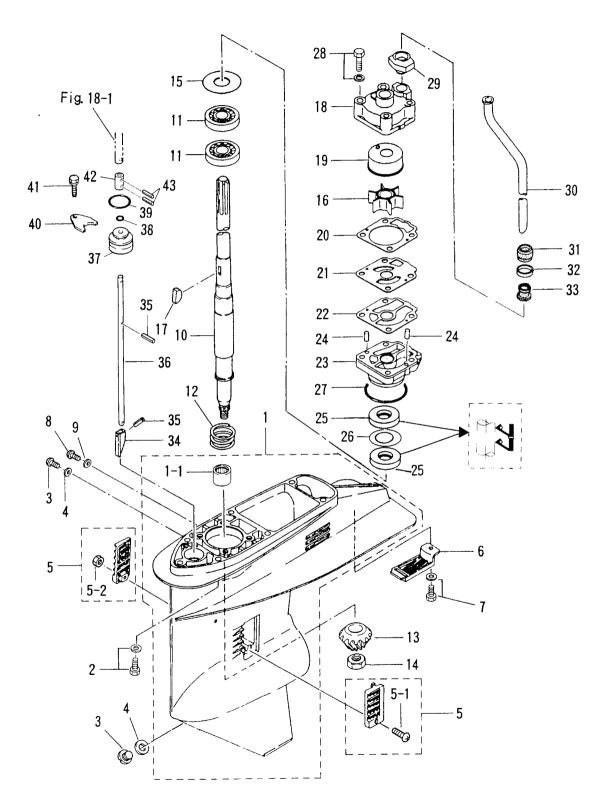

## W50D2

| Fig.1  | キ <sup>*</sup> ヤケース(ト <sup>*</sup> ライフ <sup>*</sup> シャフト )<br>GEAR CASE(DRAIVE SHAFT )  | 1 |
|--------|-----------------------------------------------------------------------------------------|---|
| Fig. 2 | キ <sup>*</sup> ヤケース(フ <sup>°</sup> ロヘ <sup>°</sup> ラシャフト)<br>GEAR CASE(PROPELLER SHAFT) | 5 |
| Fig. 3 | ト・ライフ・シャフトハウシンク<br>DRIVE SHAFT HOUSING                                                  | 9 |