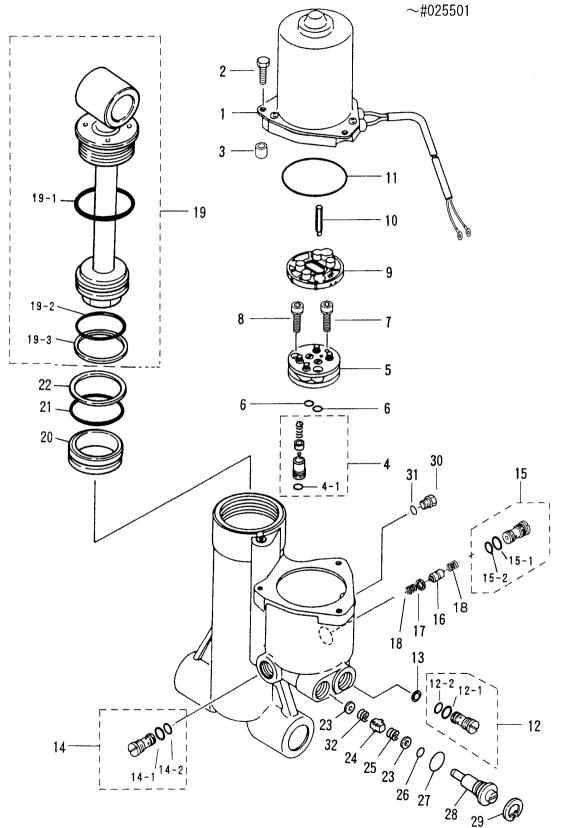

## 目 次 CONTENTS

| Fig. 1   | シリンダ・クランクケース<br>SYLINDER・CRANK CASE                                                     |    |
|----------|-----------------------------------------------------------------------------------------|----|
| Fig. 2   | ピストン・クランクシャフト<br>PISTON・CRANK SHAFT                                                     |    |
| Fig. 3   | インレット・リート・ハ・ルフ・<br>INLET・REED VALVE                                                     |    |
| Fig. 4   | エアサイレンサ<br>AIR SILENCER                                                                 |    |
| Fig. 5   | キャプレタ<br>CARBURETOR                                                                     | 11 |
| Fig. 6   | フュエルライン<br>FUEL LINE                                                                    |    |
| Fig. 7   | スロットル<br>THROTTLE                                                                       |    |
| Fig. 8   | ステアリンク`ハント`ル(F タイプ <sup>°</sup> )<br>STEERRING HANDLE(F Type)                           |    |
| Fig. 9   | リコイルスタータ(F タイフ <sup>°</sup> )<br>RECOIL STARTER (F Type)                                |    |
| Fig. 10  | マグネト<br>MAGNETO                                                                         |    |
| Fig. 11  | エレクトリックハ <sup>°</sup> ーツ(C. D. ユニット)<br>ELECTRIC PARTS(C. D. UNIT)                      |    |
| Fig. 12  | エレクトリックハ <sup>°</sup> ーツ(スタータモータ)<br>ELECTRIC PARTS(STATER MOTOR)                       |    |
| Fig. 13  | エレクトリックハ <sup>°</sup> ーツ(ダイアク <sup>*</sup> ラム)<br>ELECTRIC PARTS(DIAGRAM)               |    |
| Fig. 14  | オイルホ°ンフ°(オートミキシンク <sup>*</sup> )<br>OIL PUMP(AUTO MIXING)                               |    |
| Fig. 15  | ト・ライフ・シャフトハウシンク<br>DRIVE SHAFT HOUSING                                                  |    |
| Fig. 16  | ギャケース(ト・ライブシャフト)<br>GEAR CASE(DRAIVE SHAFT)                                             |    |
| Fig. 17  | キ <sup>*</sup> ヤケース(フ <sup>°</sup> ロヘ <sup>°</sup> ラシャフト)<br>GEAR CASE(PROPELLER SHAFT) |    |
| Fig. 18  | シフト<br>SHIFT                                                                            |    |
| Fig. 19  | ブラケット (1) マニュアルチルト<br>BRACKET (1) MANUAL TILT                                           | 55 |
| Fig. 20  | ブラケット (2)                                                                               |    |
| Fig. 20A | ブラケット (3) パワートリム & チルト(旧)<br>BRACKET (3) POWER TRIM & TILT (Old)                        |    |

| Fig. 21  | マニュアルチルト(M タイフ <sup>°</sup> )<br>MANUAL TILT(M Type)         | 69  |
|----------|--------------------------------------------------------------|-----|
| Fig. 22A | パ <sup>ゥ</sup> ートリム & チルト アッシ (旧)<br>POWER TRIM & TILT (Old) | 71  |
| Fig. 23  | パワートリム & チルト (新)<br>POWER TRIM & TILT (New)                  | 73  |
| Fig. 23A | パワートリム & チルト(旧)<br>POWER TRIM & TILT (Old)                   | 75  |
| Fig. 24  | ロワモーターカハー<br>LOWER MOTOR COVER                               | 79  |
| Fig. 25  | アッパモーターカハー<br>UPPER MOTOR COVER                              | 83  |
| Fig. 26  | セパレートフュエルタンク<br>SEPARATE FUEL TANK                           | 85  |
| Fig. 27  | アクセサリー<br>ACCESSORIES                                        | 87  |
| Fig. 28  | オプジョナルパーツ (1)<br>OPTINAL PARTS (1)                           | 91  |
| Fig. 29  | オフ <sup>°</sup> ショナルパーツ (2)<br>OPTINAL PARTS (2)             | 97  |
| Fig. 30  | オフ <sup>°</sup> ショナルパーツ (3)<br>OPTINAL PARTS (3)             | 99  |
| Fig. 31  | オフ <sup>°</sup> ショナルパーツ (4)<br>OPTINAL PARTS (4)             | 101 |
| Fig. 32  | アッセンブリ・キット<br>ASSEMBLY・KIT                                   | 103 |