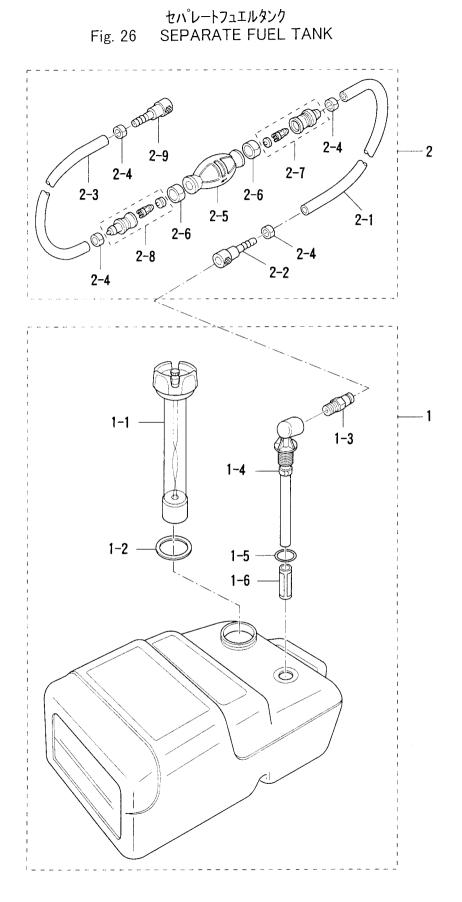

| Fig. 21  | マニュアルチルト(M タイフ <sup>°</sup> )<br>MANUAL TILT(M Type)         | 69  |
|----------|--------------------------------------------------------------|-----|
| Fig. 22A | パ <sup>ゥ</sup> ートリム & チルト アッシ (旧)<br>POWER TRIM & TILT (Old) | 71  |
| Fig. 23  | パワートリム & チルト (新)<br>POWER TRIM & TILT (New)                  | 73  |
| Fig. 23A | パワートリム & チルト(旧)<br>POWER TRIM & TILT (Old)                   | 75  |
| Fig. 24  | ロワモーターカハー<br>LOWER MOTOR COVER                               | 79  |
| Fig. 25  | アッパモーターカハー<br>UPPER MOTOR COVER                              | 83  |
| Fig. 26  | セパレートフュエルタンク<br>SEPARATE FUEL TANK                           | 85  |
| Fig. 27  | アクセサリー<br>ACCESSORIES                                        | 87  |
| Fig. 28  | オプジョナルパーツ (1)<br>OPTINAL PARTS (1)                           | 91  |
| Fig. 29  | オフ <sup>°</sup> ショナルパーツ (2)<br>OPTINAL PARTS (2)             | 97  |
| Fig. 30  | オフ <sup>°</sup> ショナルパーツ (3)<br>OPTINAL PARTS (3)             | 99  |
| Fig. 31  | オフ <sup>°</sup> ショナルパーツ (4)<br>OPTINAL PARTS (4)             | 101 |
| Fig. 32  | アッセンブリ・キット<br>ASSEMBLY・KIT                                   | 103 |