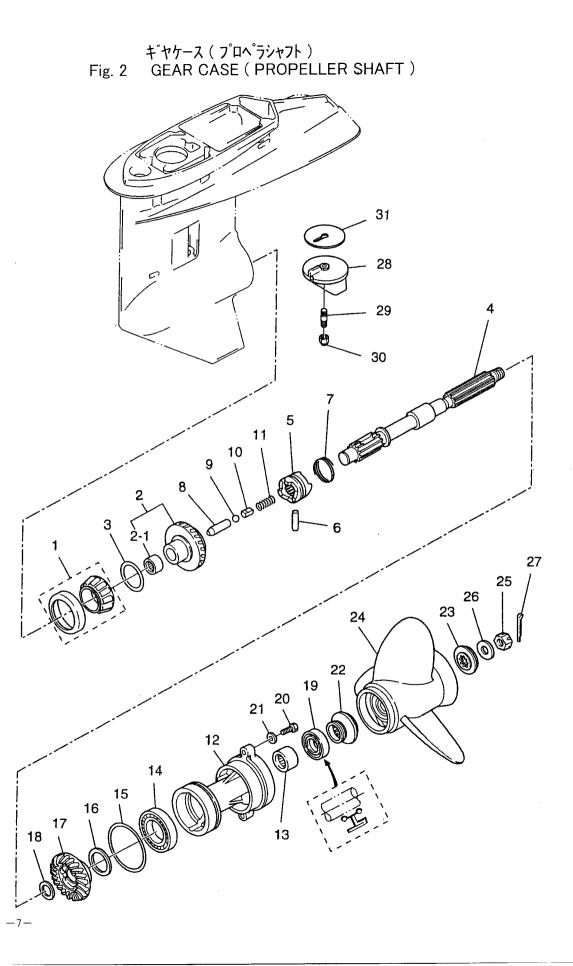

## W50D2

| Fig.1  | キ <sup>*</sup> ヤケース(ト <sup>*</sup> ライフ <sup>*</sup> シャフト )<br>GEAR CASE(DRAIVE SHAFT )  | 1 |
|--------|-----------------------------------------------------------------------------------------|---|
| Fig. 2 | キ <sup>*</sup> ヤケース(フ <sup>°</sup> ロヘ <sup>°</sup> ラシャフト)<br>GEAR CASE(PROPELLER SHAFT) | 5 |
| Fig. 3 | ト・ライフ・シャフトハウシンク<br>DRIVE SHAFT HOUSING                                                  | 9 |