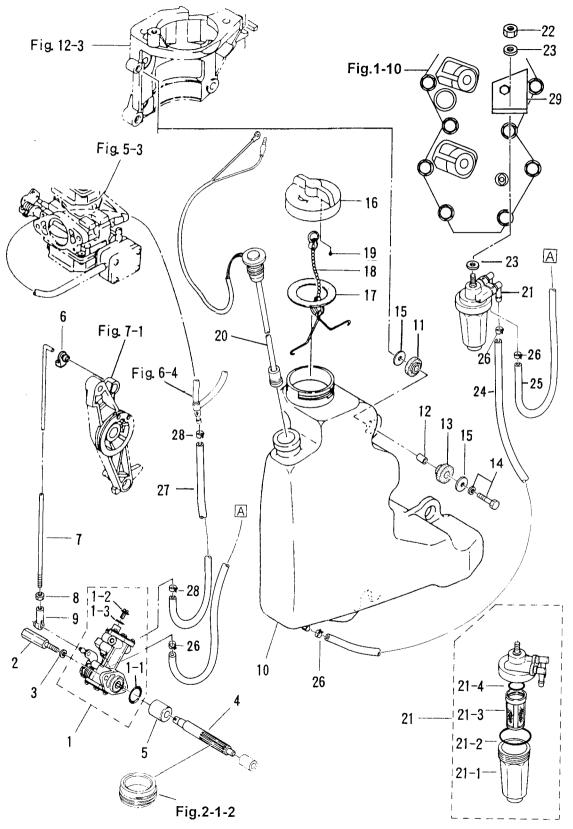

.

フュエルライン Fig. 6 FUEL LINE

-15-

| 見出番号     | 部品番号        | 部品名                                               | 個  | ]数(      | ۵'ty | 備考                               |
|----------|-------------|---------------------------------------------------|----|----------|------|----------------------------------|
| Ref. No. | Part No.    | Description                                       |    | 40<br>D2 |      | Remarks                          |
| 6-1      | 3B7-02230-0 | 7בבאקעבב<br>Fuel Filter                           | 1  | 1        |      |                                  |
| 6-1-1    | 3B7-02237-0 | カップ<br>* Cap<br>O リング A                           | 1  | 1        |      |                                  |
| 6-1-2    | 3B7-02235-0 | ・ O-Ring "A"<br>フィルタ                              | 1  | 1        |      |                                  |
| 6-1-3    | 3B7-02234-0 | * Filter<br>Oリング B                                | 1  | 1        |      |                                  |
| 6-1-4    | 3B7-02236-0 | * O-Ring "B"<br>ナット                               | 1  | 1        |      |                                  |
| 6-2      | 930106-0800 | Nut<br>7yyyy                                      | 1  | 1        |      | or 930113-0800                   |
| 6-3      | 940103-0800 | Washer<br>チェックハ・ルフ・                               | 2  | 2        |      | or 940113-0800                   |
| 6-4      | 3C8-09075-0 | Check Valve<br>วิ่ามีเ/เว้า                       | 1  | 1        |      |                                  |
| 6-5      | 98AB-5-0215 | Fuel Pipe<br>วิวีรีนหา 17                         | 1  | 1        |      |                                  |
| 6-6      | 98AB-5-0300 | Fuel Pipe<br>ว่ามีทั้งไว                          | 1  | 1        |      | オートミキシング 仕様<br>Auto-mixing model |
| 6-7      | 98AB-5-0200 | Fuel Pipe<br>7บามาว่าว                            | 1  | 1        |      |                                  |
| 6-8      | 98AB-5-0080 | Fuel Pipe<br>//////////////////////////////////// | 2  | 2        |      |                                  |
| 6-9      | 338-02215-0 | Clip, φ10<br>//////////////////////////////////// | 10 | 10       |      |                                  |
|          | 338-02215-0 | Clip, φ10<br>711μ/17                              | 8  | 8        |      | <br>混合仕様                         |
| 6-10     | 98AB-5-0350 | Fuel Pipe<br>วิวามีหางใว                          | 1  | 1        |      | Premixing model                  |
| 6-11     | 98AB-5-0530 | Fuel Pipe<br>フュエルコネクタ (エンジン、メール)                  | 1  | 1        |      |                                  |
| 6-12     | 3B2-70260-1 | Fuel Connector (Engine, Male)<br>ナット、10-P1.25     | 1  | 1        |      |                                  |
| 6-13     | 332-70261-0 | Nut, 10-P1.25<br>ガスケット、10.2-16-0.5                | 1  | 1        |      |                                  |
| 6-14     | 336-70112-0 | Gasket, 10.2-16-0.5                               | 1  | 1        |      |                                  |
|          |             |                                                   |    |          |      |                                  |
|          |             |                                                   | _  |          |      |                                  |
|          |             |                                                   |    |          |      |                                  |
|          |             |                                                   |    |          |      |                                  |
|          |             |                                                   |    |          |      |                                  |
|          |             |                                                   |    |          |      |                                  |
|          |             |                                                   |    |          |      |                                  |
|          |             |                                                   |    |          |      |                                  |
|          |             |                                                   |    |          |      |                                  |
|          |             |                                                   |    |          |      |                                  |

-16-

| 見出番号     | 部品番号                | 部品名                                      | 1  | 圆数 Q                                         | 'ty    | 備考                      |
|----------|---------------------|------------------------------------------|----|----------------------------------------------|--------|-------------------------|
| Ref. No. | Part No.            | Description                              |    | 40<br>D2                                     |        | Remarks                 |
|          |                     | アトハンサアーム                                 |    |                                              |        |                         |
| 7-1      | 3C8-63711-1         | Advancer Arm<br>ส.ันโ                    | 1  | 1                                            |        |                         |
| 7-2      | 910103-0635         | Bolt                                     | 1  | 1                                            |        |                         |
|          |                     | ワッシャ、6.5-21-1                            |    |                                              |        |                         |
| 7-3      | 346-67115-0         | Washer, 6.5-21-1<br>カラー、6.2-12-17        | 2  | 2                                            |        |                         |
| 7-4      | 3C8-63732-0         | Collar, $6.2-12-17$                      | 1  | 1                                            |        |                         |
|          | 000 00102 0         | ホ <i>゙</i> ルト                            |    |                                              |        |                         |
| 7-5      | 910103-0630         | Bolt                                     | 1  | 1                                            | or 91  | 0113-0630               |
| 7-6      | 930103-0600         | ナット<br>Nut                               | 1  | 1                                            | or 93  | 30113-0600              |
| 1-0      | 330103 0000         | スロットルカム                                  |    |                                              |        |                         |
| 7-7      | 3E3-63718-1         | Throttle Cam                             | 1  |                                              | 50D2   | 2 #59260~               |
|          | 209 62704 0         | スロットルカム<br>Throttle Cam                  |    |                                              | 4003   | 2 #43540~               |
| <u></u>  | 3C8-63704-0         | アドバンサレバー                                 |    | <u>                                     </u> |        | 2 #59260~               |
| 7-8      | 3E3-63712-0         | Advancer Lever                           | 1_ | 1                                            | 40D2   | 2 #43540~               |
|          |                     | ホ <sup>*</sup> ルト                        | 1  | 1                                            |        |                         |
| 7-9      | 910103-0640         | <u>Bolt</u><br>スプリングワッシャ                 |    |                                              |        |                         |
| 7-10     | 941303-0600         | Spring Washer                            | 1  | 1                                            |        |                         |
|          |                     | ワッシャ、6-16-1.5                            |    |                                              |        |                         |
| 7-11     | 3R0-66308-0         | <u>Washer, 6-16-1.5</u><br>スプリング、スロットルカム | 2  | 2                                            |        | C8-66308-0<br>2 #59260~ |
| 7-12     | 3E3-63727-0         | Spring, Throttle Cam                     | 1  | 1                                            |        | 2 #43540~               |
| 1 12     | 020 00721 0         | カラー、6.5-10.5-26.3                        |    |                                              |        |                         |
| 7-13     | 3E3-63721-0         | Collar, 6.5-10.5-26.3                    | 1_ | 1                                            |        |                         |
| 7-14     | 346-05228-0         | ボールジョイント Β<br>Ball Joint "Β"             | 2  | 2                                            |        |                         |
| /-14     | 340-03220-0         | L J22, 5-105                             |    |                                              | 50D2   | 2 #59260~               |
| 7-15     | 3E3-63709-0         | L-Link, 5-105                            | 1  | 1                                            |        | 2 #43540~               |
| 7.40     | 050 00740 0         | L リンク、5-90                               | 1  | 1                                            |        | 2 #59260~<br>2 #43540~  |
| 7-16     | 3E3-63716-0         | L-Link, 5-90<br>キャップ C、ボールジョイント          |    |                                              |        | 2 # 400 40              |
| 7-17     | 3B7-052 <u>43-0</u> | Cap "C", Ball Joint                      | 2  | 2                                            |        |                         |
|          |                     | ナット                                      |    |                                              | 0.00   | 0102 0500               |
| 7-18     | 930106-0500         | <u>Nut</u><br>ロット スナップ、5-3               | 2  | 2                                            | 01.93  | 30103-0500              |
| 7-19     | 3C8-63733-0         | Rod Snap, 5-3                            | 2  | 2                                            |        |                         |
|          |                     | スフ゜リンク゛ワッシャ                              |    |                                              |        |                         |
| 7-20     | 941303-0600         | Spring Washer                            | 1  | 1                                            | _      |                         |
| 7-21     | 3B7-83715-0         | ケーブルジョイント<br>Cable Joint                 | 1  | 1                                            |        |                         |
| (-21     | 007-00710-0         | フッシャ、8.5-18-1.6                          |    |                                              |        |                         |
| 7-22     | 353-83719-0_        | Washer, 8.5-18-1.6                       | 1  | 1                                            | for "I | ⊃" type                 |
| 7 00     | 051603 0900         | R ピン、d=8<br>R Bin d=8                    | 1  | 1                                            |        |                         |
| 7-23     | 951603-0800         | R-Pin, d=8<br>アーム、スロットルストップ              |    | +-+                                          |        |                         |
| 7-24     | 3C8-05213-0         | Arm, Throttle Stop                       | 1  | 1                                            |        |                         |
|          |                     | т <sup>.</sup> иг                        |    |                                              |        |                         |
| 7-25     | 910114-0625         | Bolt<br>ワッシャ                             | 1  | 1                                            |        |                         |
| 7-26     | 940103-0600         | Washer                                   | 2  | 2                                            | F 91   |                         |
|          |                     | カラー、6.2-9-9.3                            |    |                                              | for "I | F" type                 |
| 7-27     | 353-76079-0         | Collar, 6.2-9-9.3<br>S リンク、3.5-56        | 1  | 1                                            |        |                         |
| 7-28     | 3C8-05221-0         | S 1997, 3.5-56<br>S-Link, 3.5-56         | 2  | 2                                            |        |                         |
|          |                     | ロット スナップ B、3.5-4                         |    |                                              |        |                         |
| 7-29     | 3C8-05223-0         | Rod Snap "B", 3.5-4                      | 4  | 4                                            |        |                         |