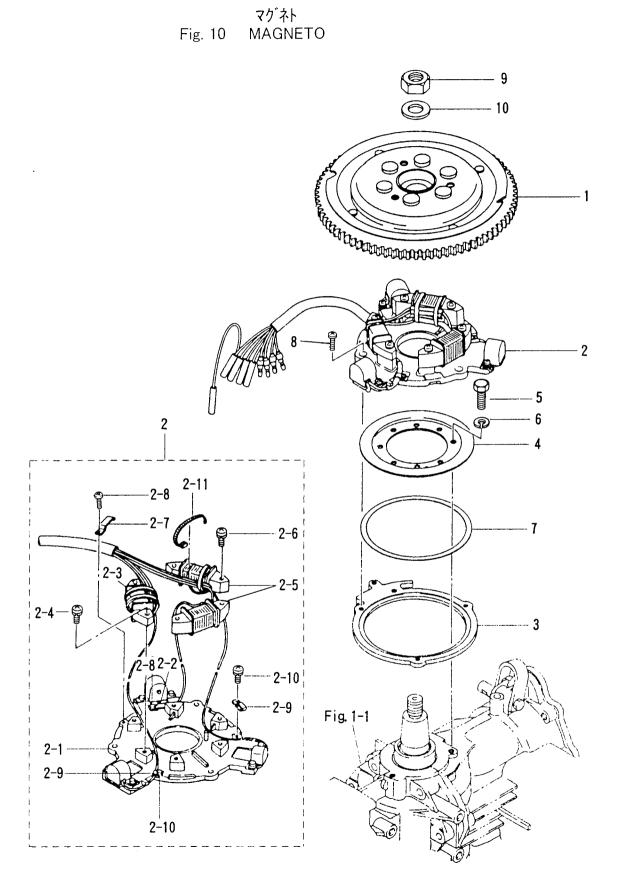

## 目 次 CONTENTS

| Fig. 1   | シリンダ・クランクケース<br>SYLINDER・CRANK CASE                                                     |    |
|----------|-----------------------------------------------------------------------------------------|----|
| Fig. 2   | ピストン・クランクシャフト<br>PISTON・CRANK SHAFT                                                     |    |
| Fig. 3   | インレット・リート・ハ・ルフ・<br>INLET・REED VALVE                                                     |    |
| Fig. 4   | エアサイレンサ<br>AIR SILENCER                                                                 |    |
| Fig. 5   | キャプレタ<br>CARBURETOR                                                                     | 11 |
| Fig. 6   | フュエルライン<br>FUEL LINE                                                                    |    |
| Fig. 7   | スロットル<br>THROTTLE                                                                       |    |
| Fig. 8   | ステアリンク`ハント`ル(F タイプ <sup>°</sup> )<br>STEERRING HANDLE(F Type)                           |    |
| Fig. 9   | リコイルスタータ(F タイフ <sup>°</sup> )<br>RECOIL STARTER (F Type)                                |    |
| Fig. 10  | マグネト<br>MAGNETO                                                                         |    |
| Fig. 11  | エレクトリックハ <sup>°</sup> ーツ(C. D. ユニット)<br>ELECTRIC PARTS(C. D. UNIT)                      |    |
| Fig. 12  | エレクトリックハ <sup>°</sup> ーツ(スタータモータ)<br>ELECTRIC PARTS(STATER MOTOR)                       |    |
| Fig. 13  | エレクトリックハ <sup>°</sup> ーツ(ダイアク <sup>*</sup> ラム)<br>ELECTRIC PARTS(DIAGRAM)               |    |
| Fig. 14  | オイルホ°ンフ°(オートミキシンク <sup>*</sup> )<br>OIL PUMP(AUTO MIXING)                               |    |
| Fig. 15  | ト・ライフ・シャフトハウシンク<br>DRIVE SHAFT HOUSING                                                  |    |
| Fig. 16  | ギャケース(ト・ライブシャフト)<br>GEAR CASE(DRAIVE SHAFT)                                             |    |
| Fig. 17  | キ <sup>*</sup> ヤケース(フ <sup>°</sup> ロヘ <sup>°</sup> ラシャフト)<br>GEAR CASE(PROPELLER SHAFT) |    |
| Fig. 18  | シフト<br>SHIFT                                                                            |    |
| Fig. 19  | ブラケット (1) マニュアルチルト<br>BRACKET (1) MANUAL TILT                                           | 55 |
| Fig. 20  | ブラケット (2)                                                                               |    |
| Fig. 20A | ブラケット (3) パワートリム & チルト(旧)<br>BRACKET (3) POWER TRIM & TILT (Old)                        |    |