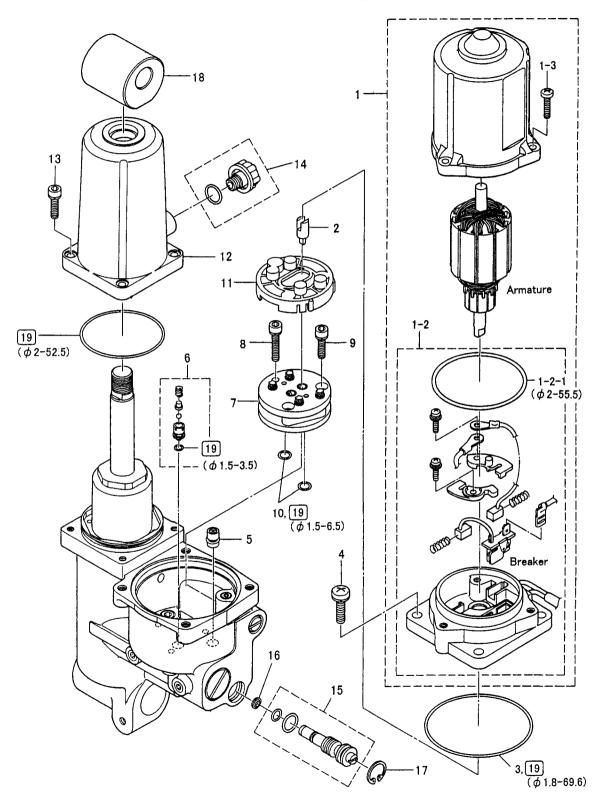

## 目 次 CONTENTS

| Fig. 1   | シリンダ・クランクケース<br>SYLINDER・CRANK CASE                                                     |    |
|----------|-----------------------------------------------------------------------------------------|----|
| Fig. 2   | ピストン・クランクシャフト<br>PISTON・CRANK SHAFT                                                     |    |
| Fig. 3   | インレット・リート・ハ・ルフ・<br>INLET・REED VALVE                                                     |    |
| Fig. 4   | エアサイレンサ<br>AIR SILENCER                                                                 |    |
| Fig. 5   | キャプレタ<br>CARBURETOR                                                                     | 11 |
| Fig. 6   | フュエルライン<br>FUEL LINE                                                                    |    |
| Fig. 7   | スロットル<br>THROTTLE                                                                       |    |
| Fig. 8   | ステアリンク`ハント`ル(F タイプ <sup>°</sup> )<br>STEERRING HANDLE(F Type)                           |    |
| Fig. 9   | リコイルスタータ(F タイフ <sup>°</sup> )<br>RECOIL STARTER (F Type)                                |    |
| Fig. 10  | マグネト<br>MAGNETO                                                                         |    |
| Fig. 11  | エレクトリックハ <sup>°</sup> ーツ(C. D. ユニット)<br>ELECTRIC PARTS(C. D. UNIT)                      |    |
| Fig. 12  | エレクトリックハ <sup>°</sup> ーツ(スタータモータ)<br>ELECTRIC PARTS(STATER MOTOR)                       |    |
| Fig. 13  | エレクトリックハ <sup>°</sup> ーツ(ダイアク <sup>*</sup> ラム)<br>ELECTRIC PARTS(DIAGRAM)               |    |
| Fig. 14  | オイルホ°ンフ°(オートミキシンク <sup>*</sup> )<br>OIL PUMP(AUTO MIXING)                               |    |
| Fig. 15  | ト・ライフ・シャフトハウシンク<br>DRIVE SHAFT HOUSING                                                  |    |
| Fig. 16  | ギャケース(ト・ライブシャフト)<br>GEAR CASE(DRAIVE SHAFT)                                             |    |
| Fig. 17  | キ <sup>*</sup> ヤケース(フ <sup>°</sup> ロヘ <sup>°</sup> ラシャフト)<br>GEAR CASE(PROPELLER SHAFT) |    |
| Fig. 18  | シフト<br>SHIFT                                                                            |    |
| Fig. 19  | ブラケット (1) マニュアルチルト<br>BRACKET (1) MANUAL TILT                                           | 55 |
| Fig. 20  | ブラケット (2)                                                                               |    |
| Fig. 20A | ブラケット (3) パワートリム & チルト(旧)<br>BRACKET (3) POWER TRIM & TILT (Old)                        |    |

| Fig. 21  | マニュアルチルト(M タイフ <sup>°</sup> )<br>MANUAL TILT(M Type)         | 69  |
|----------|--------------------------------------------------------------|-----|
| Fig. 22A | パ <sup>ゥ</sup> ートリム & チルト アッシ (旧)<br>POWER TRIM & TILT (Old) | 71  |
| Fig. 23  | パワートリム & チルト (新)<br>POWER TRIM & TILT (New)                  | 73  |
| Fig. 23A | パワートリム & チルト(旧)<br>POWER TRIM & TILT (Old)                   | 75  |
| Fig. 24  | ロワモーターカハー<br>LOWER MOTOR COVER                               | 79  |
| Fig. 25  | アッパモーターカハー<br>UPPER MOTOR COVER                              | 83  |
| Fig. 26  | セパレートフュエルタンク<br>SEPARATE FUEL TANK                           | 85  |
| Fig. 27  | アクセサリー<br>ACCESSORIES                                        | 87  |
| Fig. 28  | オプジョナルパーツ (1)<br>OPTINAL PARTS (1)                           | 91  |
| Fig. 29  | オフ <sup>°</sup> ショナルパーツ (2)<br>OPTINAL PARTS (2)             | 97  |
| Fig. 30  | オフ <sup>°</sup> ショナルパーツ (3)<br>OPTINAL PARTS (3)             | 99  |
| Fig. 31  | オフ <sup>°</sup> ショナルパーツ (4)<br>OPTINAL PARTS (4)             | 101 |
| Fig. 32  | アッセンブリ・キット<br>ASSEMBLY・KIT                                   | 103 |