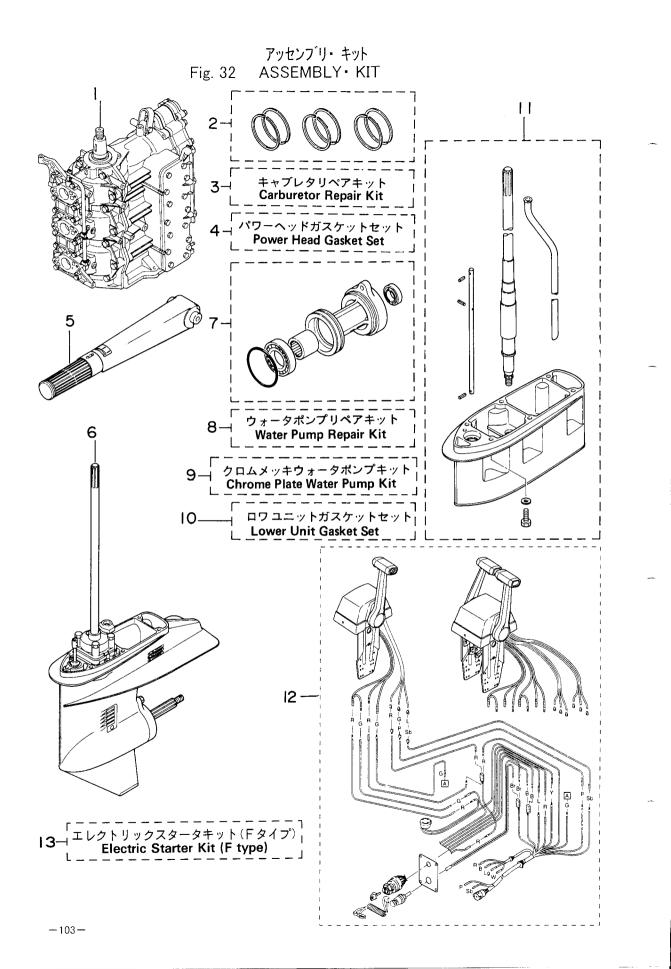

| Fig. 21  | マニュアルチルト(M タイフ <sup>°</sup> )<br>MANUAL TILT(M Type)         | 69  |
|----------|--------------------------------------------------------------|-----|
| Fig. 22A | パ <sup>ゥ</sup> ートリム & チルト アッシ (旧)<br>POWER TRIM & TILT (Old) | 71  |
| Fig. 23  | パワートリム & チルト (新)<br>POWER TRIM & TILT (New)                  | 73  |
| Fig. 23A | パワートリム & チルト(旧)<br>POWER TRIM & TILT (Old)                   | 75  |
| Fig. 24  | ロワモーターカハー<br>LOWER MOTOR COVER                               | 79  |
| Fig. 25  | アッパモーターカハー<br>UPPER MOTOR COVER                              | 83  |
| Fig. 26  | セパレートフュエルタンク<br>SEPARATE FUEL TANK                           | 85  |
| Fig. 27  | アクセサリー<br>ACCESSORIES                                        | 87  |
| Fig. 28  | オプジョナルパーツ (1)<br>OPTINAL PARTS (1)                           | 91  |
| Fig. 29  | オフ <sup>°</sup> ショナルパーツ (2)<br>OPTINAL PARTS (2)             | 97  |
| Fig. 30  | オフ <sup>°</sup> ショナルパーツ (3)<br>OPTINAL PARTS (3)             | 99  |
| Fig. 31  | オフ <sup>°</sup> ショナルパーツ (4)<br>OPTINAL PARTS (4)             | 101 |
| Fig. 32  | アッセンブリ・キット<br>ASSEMBLY・KIT                                   | 103 |