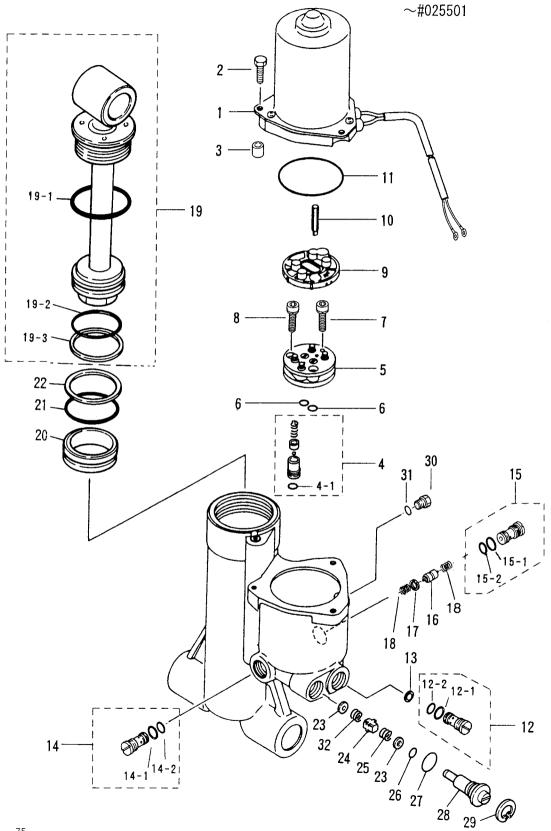

## 目 次 CONTENTS

| Fig. 1   | シリンダ・クランクケース<br>SYLINDER・CRANK CASE                                                     |    |
|----------|-----------------------------------------------------------------------------------------|----|
| Fig. 2   | ピストン・クランクシャフト<br>PISTON・CRANK SHAFT                                                     |    |
| Fig. 3   | インレット・リート・ハ・ルフ・<br>INLET・REED VALVE                                                     |    |
| Fig. 4   | エアサイレンサ<br>AIR SILENCER                                                                 |    |
| Fig. 5   | キャプレタ<br>CARBURETOR                                                                     | 11 |
| Fig. 6   | フュエルライン<br>FUEL LINE                                                                    |    |
| Fig. 7   | スロットル<br>THROTTLE                                                                       |    |
| Fig. 8   | ステアリンク`ハント`ル(F タイプ <sup>°</sup> )<br>STEERRING HANDLE(F Type)                           |    |
| Fig. 9   | リコイルスタータ(F タイフ <sup>°</sup> )<br>RECOIL STARTER (F Type)                                |    |
| Fig. 10  | マグネト<br>MAGNETO                                                                         |    |
| Fig. 11  | エレクトリックハ <sup>°</sup> ーツ(C. D. ユニット)<br>ELECTRIC PARTS(C. D. UNIT)                      |    |
| Fig. 12  | エレクトリックハ <sup>°</sup> ーツ(スタータモータ)<br>ELECTRIC PARTS(STATER MOTOR)                       |    |
| Fig. 13  | エレクトリックハ <sup>°</sup> ーツ(ダイアク <sup>*</sup> ラム)<br>ELECTRIC PARTS(DIAGRAM)               |    |
| Fig. 14  | オイルホ°ンフ°(オートミキシンク <sup>*</sup> )<br>OIL PUMP(AUTO MIXING)                               |    |
| Fig. 15  | ト・ライフ・シャフトハウシンク<br>DRIVE SHAFT HOUSING                                                  |    |
| Fig. 16  | ギャケース(ト・ライブシャフト)<br>GEAR CASE(DRAIVE SHAFT)                                             |    |
| Fig. 17  | キ <sup>*</sup> ヤケース(フ <sup>°</sup> ロヘ <sup>°</sup> ラシャフト)<br>GEAR CASE(PROPELLER SHAFT) |    |
| Fig. 18  | シフト<br>SHIFT                                                                            |    |
| Fig. 19  | ブラケット (1) マニュアルチルト<br>BRACKET (1) MANUAL TILT                                           | 55 |
| Fig. 20  | ブラケット (2)                                                                               |    |
| Fig. 20A | ブラケット (3) パワートリム & チルト(旧)<br>BRACKET (3) POWER TRIM & TILT (Old)                        |    |

| Fig. 21  | マニュアルチルト(M タイフ <sup>°</sup> )<br>MANUAL TILT(M Type)         | 69  |
|----------|--------------------------------------------------------------|-----|
| Fig. 22A | パ <sup>ゥ</sup> ートリム & チルト アッシ (旧)<br>POWER TRIM & TILT (Old) | 71  |
| Fig. 23  | パワートリム & チルト (新)<br>POWER TRIM & TILT (New)                  | 73  |
| Fig. 23A | パワートリム & チルト(旧)<br>POWER TRIM & TILT (Old)                   | 75  |
| Fig. 24  | ロワモーターカハー<br>LOWER MOTOR COVER                               | 79  |
| Fig. 25  | アッパモーターカハー<br>UPPER MOTOR COVER                              | 83  |
| Fig. 26  | セパレートフュエルタンク<br>SEPARATE FUEL TANK                           | 85  |
| Fig. 27  | アクセサリー<br>ACCESSORIES                                        | 87  |
| Fig. 28  | オプジョナルパーツ (1)<br>OPTINAL PARTS (1)                           | 91  |
| Fig. 29  | オフ <sup>°</sup> ショナルパーツ (2)<br>OPTINAL PARTS (2)             | 97  |
| Fig. 30  | オフ <sup>°</sup> ショナルパーツ (3)<br>OPTINAL PARTS (3)             | 99  |
| Fig. 31  | オフ <sup>°</sup> ショナルパーツ (4)<br>OPTINAL PARTS (4)             | 101 |
| Fig. 32  | アッセンブリ・キット<br>ASSEMBLY・KIT                                   | 103 |