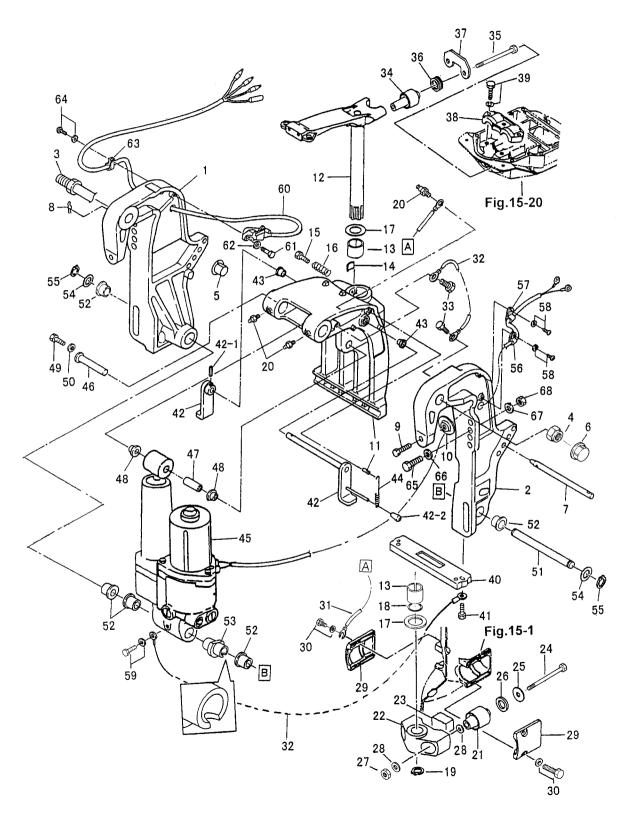

## 目 次 CONTENTS

| Fig. 1   | シリンダ・クランクケース<br>SYLINDER・CRANK CASE                                                     |    |
|----------|-----------------------------------------------------------------------------------------|----|
| Fig. 2   | ピストン・クランクシャフト<br>PISTON・CRANK SHAFT                                                     |    |
| Fig. 3   | インレット・リート・ハ・ルフ・<br>INLET・REED VALVE                                                     |    |
| Fig. 4   | エアサイレンサ<br>AIR SILENCER                                                                 |    |
| Fig. 5   | キャプレタ<br>CARBURETOR                                                                     | 11 |
| Fig. 6   | フュエルライン<br>FUEL LINE                                                                    |    |
| Fig. 7   | スロットル<br>THROTTLE                                                                       |    |
| Fig. 8   | ステアリンク`ハント`ル(F タイプ <sup>°</sup> )<br>STEERRING HANDLE(F Type)                           |    |
| Fig. 9   | リコイルスタータ(F タイフ <sup>°</sup> )<br>RECOIL STARTER (F Type)                                |    |
| Fig. 10  | マグネト<br>MAGNETO                                                                         |    |
| Fig. 11  | エレクトリックハ <sup>°</sup> ーツ(C. D. ユニット)<br>ELECTRIC PARTS(C. D. UNIT)                      |    |
| Fig. 12  | エレクトリックハ <sup>°</sup> ーツ(スタータモータ)<br>ELECTRIC PARTS(STATER MOTOR)                       |    |
| Fig. 13  | エレクトリックハ <sup>°</sup> ーツ(ダイアク <sup>*</sup> ラム)<br>ELECTRIC PARTS(DIAGRAM)               |    |
| Fig. 14  | オイルホ°ンフ°(オートミキシンク <sup>*</sup> )<br>OIL PUMP(AUTO MIXING)                               |    |
| Fig. 15  | ト・ライフ・シャフトハウシンク<br>DRIVE SHAFT HOUSING                                                  |    |
| Fig. 16  | ギャケース(ト・ライブシャフト)<br>GEAR CASE(DRAIVE SHAFT)                                             |    |
| Fig. 17  | キ <sup>*</sup> ヤケース(フ <sup>°</sup> ロヘ <sup>°</sup> ラシャフト)<br>GEAR CASE(PROPELLER SHAFT) |    |
| Fig. 18  | シフト<br>SHIFT                                                                            |    |
| Fig. 19  | ブラケット (1) マニュアルチルト<br>BRACKET (1) MANUAL TILT                                           | 55 |
| Fig. 20  | ブラケット (2)                                                                               |    |
| Fig. 20A | ブラケット (3) パワートリム & チルト(旧)<br>BRACKET (3) POWER TRIM & TILT (Old)                        |    |

| Fig. 21  | マニュアルチルト(M タイフ <sup>°</sup> )<br>MANUAL TILT(M Type)         | 69  |
|----------|--------------------------------------------------------------|-----|
| Fig. 22A | パ <sup>ゥ</sup> ートリム & チルト アッシ (旧)<br>POWER TRIM & TILT (Old) | 71  |
| Fig. 23  | パワートリム & チルト (新)<br>POWER TRIM & TILT (New)                  | 73  |
| Fig. 23A | パワートリム & チルト(旧)<br>POWER TRIM & TILT (Old)                   | 75  |
| Fig. 24  | ロワモーターカハー<br>LOWER MOTOR COVER                               | 79  |
| Fig. 25  | アッパモーターカハー<br>UPPER MOTOR COVER                              | 83  |
| Fig. 26  | セパレートフュエルタンク<br>SEPARATE FUEL TANK                           | 85  |
| Fig. 27  | アクセサリー<br>ACCESSORIES                                        | 87  |
| Fig. 28  | オプジョナルパーツ (1)<br>OPTINAL PARTS (1)                           | 91  |
| Fig. 29  | オフ <sup>°</sup> ショナルパーツ (2)<br>OPTINAL PARTS (2)             | 97  |
| Fig. 30  | オフ <sup>°</sup> ショナルパーツ (3)<br>OPTINAL PARTS (3)             | 99  |
| Fig. 31  | オフ <sup>°</sup> ショナルパーツ (4)<br>OPTINAL PARTS (4)             | 101 |
| Fig. 32  | アッセンブリ・キット<br>ASSEMBLY・KIT                                   | 103 |