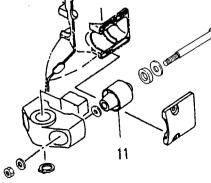

-16-

| 見出番号     | 部品番号                | 部品名                                      | 1  | 圆数 Q                                         | 'ty    | 備考                      |
|----------|---------------------|------------------------------------------|----|----------------------------------------------|--------|-------------------------|
| Ref. No. | Part No.            | Description                              |    | 40<br>D2                                     |        | Remarks                 |
|          |                     | アトハンサアーム                                 |    |                                              |        |                         |
| 7-1      | 3C8-63711-1         | Advancer Arm<br>ส.ันโ                    | 1  | 1                                            |        |                         |
| 7-2      | 910103-0635         | Bolt                                     | 1  | 1                                            |        |                         |
|          |                     | ワッシャ、6.5-21-1                            |    |                                              |        |                         |
| 7-3      | 346-67115-0         | Washer, 6.5-21-1<br>カラー、6.2-12-17        | 2  | 2                                            |        |                         |
| 7-4      | 3C8-63732-0         | Collar, $6.2-12-17$                      | 1  | 1                                            |        |                         |
|          | 000 00102 0         | ホ <i>゙</i> ルト                            |    |                                              |        |                         |
| 7-5      | 910103-0630         | Bolt                                     | 1  | 1                                            | or 91  | 0113-0630               |
| 7-6      | 930103-0600         | ナット<br>Nut                               | 1  | 1                                            | or 93  | 30113-0600              |
| 1-0      | 330103 0000         | スロットルカム                                  |    |                                              |        |                         |
| 7-7      | 3E3-63718-1         | Throttle Cam                             | 1  |                                              | 50D2   | 2 #59260~               |
|          | 209 62704 0         | スロットルカム<br>Throttle Cam                  |    |                                              | 4003   | 2 #43540~               |
| <u></u>  | 3C8-63704-0         | アドバンサレバー                                 |    | <u>                                     </u> |        | 2 #59260~               |
| 7-8      | 3E3-63712-0         | Advancer Lever                           | 1_ | 1                                            | 40D2   | 2 #43540~               |
|          |                     | ホ <sup>*</sup> ルト                        | 1  | 1                                            |        |                         |
| 7-9      | 910103-0640         | <u>Bolt</u><br>スプリングワッシャ                 |    |                                              |        |                         |
| 7-10     | 941303-0600         | Spring Washer                            | 1  | 1                                            |        |                         |
|          |                     | ワッシャ、6-16-1.5                            |    |                                              |        |                         |
| 7-11     | 3R0-66308-0         | <u>Washer, 6-16-1.5</u><br>スプリング、スロットルカム | 2  | 2                                            |        | C8-66308-0<br>2 #59260~ |
| 7-12     | 3E3-63727-0         | Spring, Throttle Cam                     | 1  | 1                                            |        | 2 #43540~               |
| 1 12     | 020 00721 0         | カラー、6.5-10.5-26.3                        |    |                                              |        |                         |
| 7-13     | 3E3-63721-0         | Collar, 6.5-10.5-26.3                    | 1_ | 1                                            |        |                         |
| 7-14     | 346-05228-0         | ボールジョイント Β<br>Ball Joint "Β"             | 2  | 2                                            |        |                         |
| /-14     | 340-03220-0         | L J22, 5-105                             |    |                                              | 50D2   | 2 #59260~               |
| 7-15     | 3E3-63709-0         | L-Link, 5-105                            | 1  | 1                                            |        | 2 #43540~               |
| 7.40     | 050 00740 0         | L リンク、5-90                               | 1  | 1                                            |        | 2 #59260~<br>2 #43540~  |
| 7-16     | 3E3-63716-0         | L-Link, 5-90<br>キャップ C、ボールジョイント          |    |                                              |        | 2 # 400 40              |
| 7-17     | 3B7-052 <u>43-0</u> | Cap "C", Ball Joint                      | 2  | 2                                            |        |                         |
|          |                     | ナット                                      |    |                                              | 0.00   | 0102 0500               |
| 7-18     | 930106-0500         | <u>Nut</u><br>ロット スナップ、5-3               | 2  | 2                                            | 01.93  | 30103-0500              |
| 7-19     | 3C8-63733-0         | Rod Snap, 5-3                            | 2  | 2                                            |        |                         |
|          |                     | スフ゜リンク゛ワッシャ                              |    |                                              |        |                         |
| 7-20     | 941303-0600         | Spring Washer                            | 1  | 1                                            | _      |                         |
| 7-21     | 3B7-83715-0         | ケーブルジョイント<br>Cable Joint                 | 1  | 1                                            |        |                         |
| (-21     | 007-00710-0         | フッシャ、8.5-18-1.6                          |    |                                              |        |                         |
| 7-22     | 353-83719-0_        | Washer, 8.5-18-1.6                       | 1  | 1                                            | for "I | ⊃" type                 |
| 7 00     | 051603 0900         | R ピン、d=8<br>R Bin d=8                    | 1  | 1                                            |        |                         |
| 7-23     | 951603-0800         | R-Pin, d=8<br>アーム、スロットルストップ              |    | +-+                                          |        |                         |
| 7-24     | 3C8-05213-0         | Arm, Throttle Stop                       | 1  | 1                                            |        |                         |
|          |                     | т <sup>.</sup> иг                        |    |                                              |        |                         |
| 7-25     | 910114-0625         | Bolt<br>ワッシャ                             | 1  | 1                                            |        |                         |
| 7-26     | 940103-0600         | Washer                                   | 2  | 2                                            | F 91   |                         |
|          |                     | カラー、6.2-9-9.3                            |    |                                              | for "I | F" type                 |
| 7-27     | 353-76079-0         | Collar, 6.2-9-9.3<br>S リンク、3.5-56        | 1  | 1                                            |        |                         |
| 7-28     | 3C8-05221-0         | S 1997, 3.5-56<br>S-Link, 3.5-56         | 2  | 2                                            |        |                         |
|          |                     | ロット スナップ B、3.5-4                         |    |                                              |        |                         |
| 7-29     | 3C8-05223-0         | Rod Snap "B", 3.5-4                      | 4  | 4                                            |        |                         |