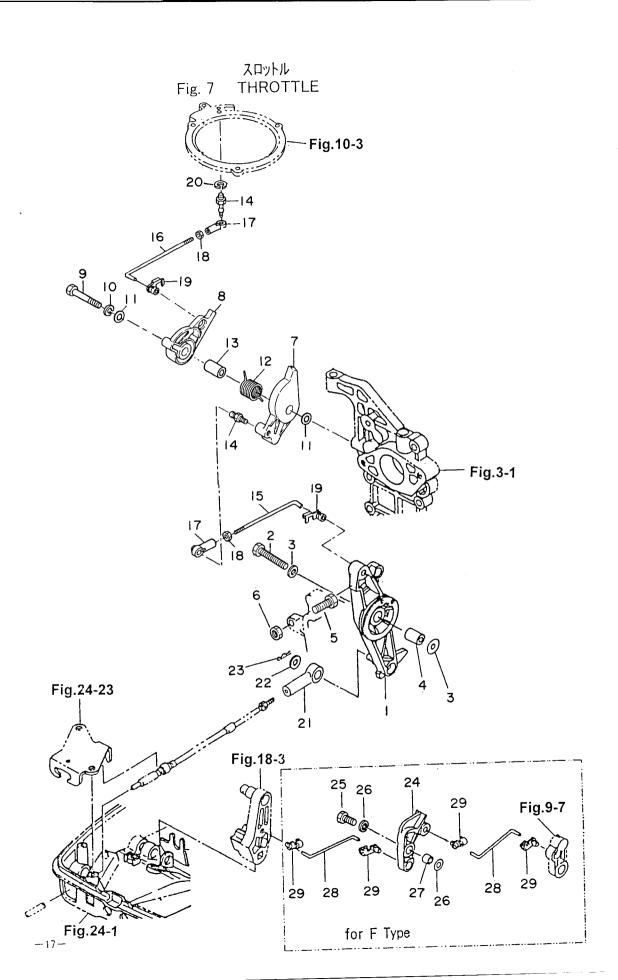

-16-

| 見出番号     | 部品番号                | 部品名                                      | 1  | 圆数 Q                                         | 'ty    | 備考                      |
|----------|---------------------|------------------------------------------|----|----------------------------------------------|--------|-------------------------|
| Ref. No. | Part No.            | Description                              |    | 40<br>D2                                     |        | Remarks                 |
|          |                     | アトハンサアーム                                 |    |                                              |        |                         |
| 7-1      | 3C8-63711-1         | Advancer Arm<br>ส.ันโ                    | 1  | 1                                            |        |                         |
| 7-2      | 910103-0635         | Bolt                                     | 1  | 1                                            |        |                         |
|          |                     | ワッシャ、6.5-21-1                            |    |                                              |        |                         |
| 7-3      | 346-67115-0         | Washer, 6.5-21-1<br>カラー、6.2-12-17        | 2  | 2                                            |        |                         |
| 7-4      | 3C8-63732-0         | Collar, $6.2-12-17$                      | 1  | 1                                            |        |                         |
|          | 000 00102 0         | ホ <i>゙</i> ルト                            |    |                                              |        |                         |
| 7-5      | 910103-0630         | Bolt                                     | 1  | 1                                            | or 91  | 0113-0630               |
| 7-6      | 930103-0600         | ナット<br>Nut                               | 1  | 1                                            | or 93  | 30113-0600              |
| 1-0      | 330103 0000         | スロットルカム                                  |    |                                              |        |                         |
| 7-7      | 3E3-63718-1         | Throttle Cam                             | 1  |                                              | 50D2   | 2 #59260~               |
|          | 209 62704 0         | スロットルカム<br>Throttle Cam                  |    |                                              | 4003   | 2 #43540~               |
| <u></u>  | 3C8-63704-0         | アドバンサレバー                                 |    | <u>                                     </u> |        | 2 #59260~               |
| 7-8      | 3E3-63712-0         | Advancer Lever                           | 1_ | 1                                            | 40D2   | 2 #43540~               |
|          |                     | ホ <sup>*</sup> ルト                        | 1  | 1                                            |        |                         |
| 7-9      | 910103-0640         | <u>Bolt</u><br>スプリングワッシャ                 |    |                                              |        |                         |
| 7-10     | 941303-0600         | Spring Washer                            | 1  | 1                                            |        |                         |
|          |                     | ワッシャ、6-16-1.5                            |    |                                              |        |                         |
| 7-11     | 3R0-66308-0         | <u>Washer, 6-16-1.5</u><br>スプリング、スロットルカム | 2  | 2                                            |        | C8-66308-0<br>2 #59260~ |
| 7-12     | 3E3-63727-0         | Spring, Throttle Cam                     | 1  | 1                                            |        | 2 #43540~               |
| 1 12     | 020 00721 0         | カラー、6.5-10.5-26.3                        |    |                                              |        |                         |
| 7-13     | 3E3-63721-0         | Collar, 6.5-10.5-26.3                    | 1_ | 1                                            |        |                         |
| 7-14     | 346-05228-0         | ボールジョイント Β<br>Ball Joint "Β"             | 2  | 2                                            |        |                         |
| /-14     | 340-03220-0         | L J22, 5-105                             |    |                                              | 50D2   | 2 #59260~               |
| 7-15     | 3E3-63709-0         | L-Link, 5-105                            | 1  | 1                                            |        | 2 #43540~               |
| 7.40     | 050 00740 0         | L リンク、5-90                               | 1  | 1                                            |        | 2 #59260~<br>2 #43540~  |
| 7-16     | 3E3-63716-0         | L-Link, 5-90<br>キャップ C、ボールジョイント          |    |                                              |        | 2 # 400 40              |
| 7-17     | 3B7-052 <u>43-0</u> | Cap "C", Ball Joint                      | 2  | 2                                            |        |                         |
|          |                     | ナット                                      |    |                                              | 0.00   | 0102 0500               |
| 7-18     | 930106-0500         | <u>Nut</u><br>ロット スナップ、5-3               | 2  | 2                                            | 01.93  | 30103-0500              |
| 7-19     | 3C8-63733-0         | Rod Snap, 5-3                            | 2  | 2                                            |        |                         |
|          |                     | スフ゜リンク゛ワッシャ                              |    |                                              |        |                         |
| 7-20     | 941303-0600         | Spring Washer                            | 1  | 1                                            | _      |                         |
| 7-21     | 3B7-83715-0         | ケーブルジョイント<br>Cable Joint                 | 1  | 1                                            |        |                         |
| (-21     | 007-00710-0         | フッシャ、8.5-18-1.6                          |    |                                              |        |                         |
| 7-22     | 353-83719-0_        | Washer, 8.5-18-1.6                       | 1  | 1                                            | for "I | ⊃" type                 |
| 7 00     | 051603 0900         | R ピン、d=8<br>R Bin d=8                    | 1  | 1                                            |        |                         |
| 7-23     | 951603-0800         | R-Pin, d=8<br>アーム、スロットルストップ              |    | +-+                                          |        |                         |
| 7-24     | 3C8-05213-0         | Arm, Throttle Stop                       | 1  | 1                                            |        |                         |
|          |                     | т <sup>.</sup> иг                        |    |                                              |        |                         |
| 7-25     | 910114-0625         | Bolt<br>ワッシャ                             | 1  | 1                                            |        |                         |
| 7-26     | 940103-0600         | Washer                                   | 2  | 2                                            | F 91   |                         |
|          |                     | カラー、6.2-9-9.3                            |    |                                              | for "I | F" type                 |
| 7-27     | 353-76079-0         | Collar, 6.2-9-9.3<br>S リンク、3.5-56        | 1  | 1                                            |        |                         |
| 7-28     | 3C8-05221-0         | S 1997, 3.5-56<br>S-Link, 3.5-56         | 2  | 2                                            |        |                         |
|          |                     | ロット スナップ B、3.5-4                         |    |                                              |        |                         |
| 7-29     | 3C8-05223-0         | Rod Snap "B", 3.5-4                      | 4  | 4                                            |        |                         |