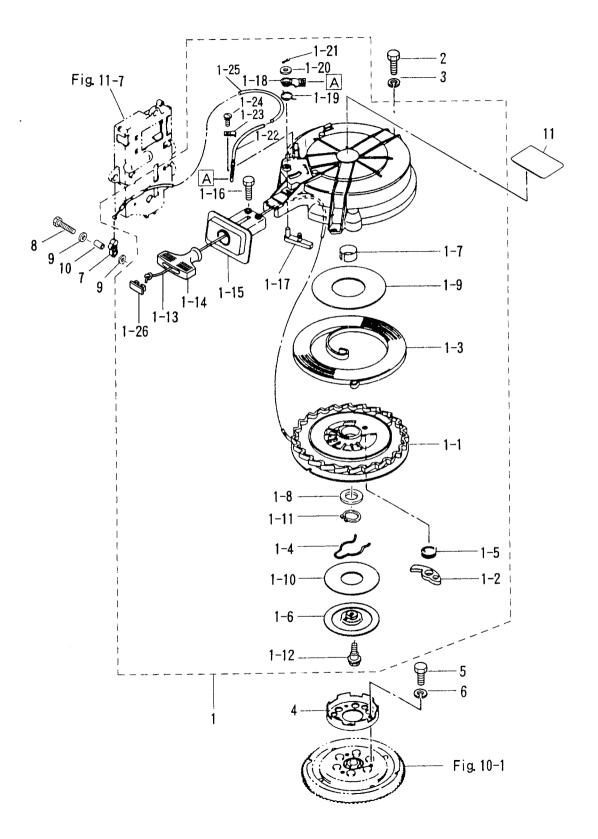

-22-

リコイルスタータ(F タイプ<sup>°</sup>) RECOIL STARTER (F Type)

| 見出番号     | 部品番号                | 部 品 名                                               | 僶        | ]数( | ג'ty | 備考      |
|----------|---------------------|-----------------------------------------------------|----------|-----|------|---------|
| Ref. No. | Part No.            | Description                                         | 50<br>D2 |     |      | Remarks |
|          | 208 05000 1         | リコイルスタータ<br>Recoil Starter                          | 1        | 1   |      |         |
| 9-1      | 3C8-05090-1         | リール                                                 |          |     |      |         |
| 9-1-1    | 3C8-05106-0         | <u>* Reel</u><br>ラチェット                              | 1        | 1   |      |         |
| 9-1-2    | 3C8-05003-0         | * Ratchet<br>スタータスプリング                              | 1        | 1   |      |         |
| 9-1-3    | 3C8-05004-0         | * Starter Spring                                    | 1        | 1   |      |         |
| 9-1-4    | 3C8-05007-0         | フリクションスプリング<br>* Friction Spring                    | 1        | 1   |      |         |
| 9-1-5    | 3C8-05012-0         | リターンスプリング<br>* Return Spring                        | 1        | 1   |      |         |
|          |                     | * Return Spring<br>フリクションプレート                       | 1        | 1   |      |         |
| 9-1-6    | 3C8-05006-0         | <ul> <li>* Friction Plate</li> <li>ブッシンク</li> </ul> | 1        |     |      |         |
| 9-1-7    | 3C8-05107-0         | <u>* Bushing</u>                                    | 1        | 1   |      |         |
| 9-1-8    | 3C8-05108-0         | * Washer                                            | 1        | 1   |      |         |
| 9-1-9    | 3C8-05023-0         | スライト プレート<br>* Sliding Plate                        | 1        | 1   |      |         |
| 9-1-10   | 3C8-05029-0         | スライトプレート<br>* Sliding Plate                         | 1        | 1   |      |         |
|          |                     | C リンク <sup>*</sup>                                  | 1        | 1   |      |         |
| 9-1-11   | 945127-2800         | * C-Ring                                            |          |     |      |         |
| 9-1-12   | 3C8-05138-0         | * Bolt<br>スタータローフ <sup>®</sup>                      | 1        | 1   |      |         |
| 9-1-13   | 3C8-05013-0         | * Starter Rope<br>スタータハントル                          | 1        | 1   |      | φ6-2250 |
| 9-1-14   | 3C8-05019-0         | * Starter Handle                                    | 1        | 1   |      |         |
| 9-1-15   | 3C8-05014-0         | カゴイト、スタータローフ <sup>®</sup><br>* Guide, Starter Rope  | 1        | 1   |      |         |
| 9-1-16   | 3C8-05138-0         | ホルト<br>* Bolt                                       | 2        | 2   |      |         |
|          |                     | リールストッハ                                             | 1        | 1   |      |         |
| 9-1-17   | 3C8-05252-0         | * Reel Stopper<br>ストッパアーム                           |          | 1   |      |         |
| 9-1-18   | <u>3C8-05253-0</u>  | * Stopper Arm<br>ストッパスプリング                          | 1        | 1   |      |         |
| 9-1-19   | 3 <u>C8-05216-0</u> | * Stopper Spring                                    | 1        | 1   |      |         |
| 9-1-20   | 3C8-05237-0         | ワッシャ<br>* Washer                                    | 1        | 1   |      |         |
| 9-1-21   | 951503-1520         | スプリットピン<br> * Split Pin                             | 1        | 1   |      |         |
|          |                     | ワイヤ<br>* Cable                                      | 1        | 1   |      |         |
| 9-1-22   | 3C8-05217-0         | ケーブルホルダ                                             |          | 1   |      |         |
| 9-1-23   | 3C8-05257-0         | * Cable Holder                                      | 1        | 1   |      |         |
| 9-1-24   | 922431-0510         | * Screw                                             | 1        | 1   |      |         |
| 9-1-25   | 3C8-05238-0         | * Pipe                                              | 1        | 1   |      |         |
| 9-1-26   | 3R3-05131-0         | キャップ、スタータハントル<br>* Cap, Starter Handle              | 1        | 1   |      |         |
| 9-2      | 910114-0625         | ボルト<br>Bolt                                         | 3        | 3   |      |         |
|          |                     | スプリンク「ワッシャ                                          | 3        | 3   |      |         |
| 9-3      | 941303-0600         | Spring Washer<br>スタータプーリ                            |          |     |      |         |
| 9-4      | 3C8-05901-0         | Starter Pulley                                      | 1        | 1   | I    |         |