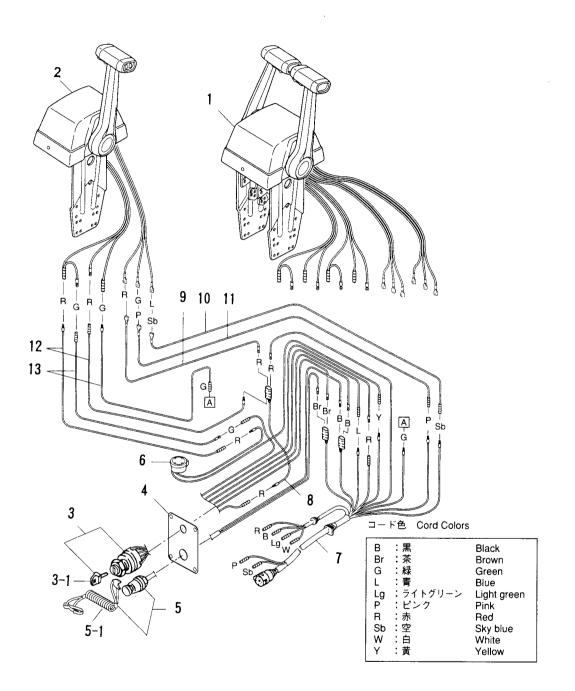

|
|          |              |                                                                  |          |          |                                                                     |
|          |              |                                                                  |          |          |                                                                     |
|          |              | · · · · · · · · · · · · · · · · · · ·                            |          |          |                                                                     |
|          |              |                                                                  |          |          |                                                                     |

-98-

オプジョナルパーツ (3) Fig. 30 OPTINAL PARTS (3)



| 見出番号     | 部品番号        | 部品名                                                |     | 固数 C             | ג'ty | 備考                   |
|----------|-------------|----------------------------------------------------|-----|------------------|------|----------------------|
| Ref. No. | Part No.    | Description                                        |     | 40<br>D2         |      | Remarks              |
|          |             | リモートコントロールホックス (RC6AT)                             |     |                  |      | ツイン 用                |
| 30-1     | 3C7-84520-0 | Remote Control Box (RC6AT)                         | 1   | 1                |      | for Twin             |
| 00.0     | 007 04400 0 | リモートコントロールホックス (RC6B)                              | 1   | 1                |      | シングル 用<br>f