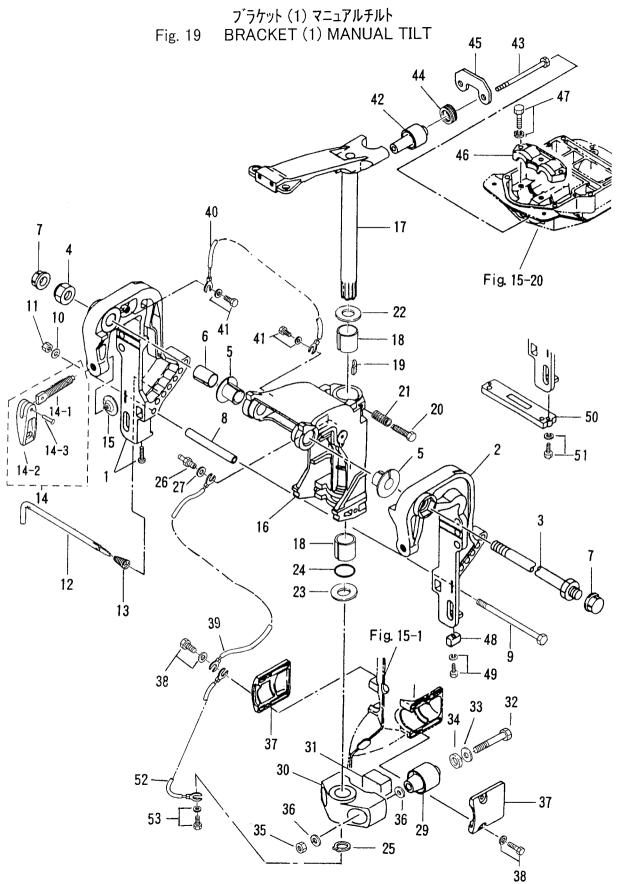

## 目 次 CONTENTS

| Fig. 1   | シリンダ・クランクケース<br>SYLINDER・CRANK CASE                                                     |    |
|----------|-----------------------------------------------------------------------------------------|----|
| Fig. 2   | ピストン・クランクシャフト<br>PISTON・CRANK SHAFT                                                     |    |
| Fig. 3   | インレット・リート・ハ・ルフ・<br>INLET・REED VALVE                                                     |    |
| Fig. 4   | エアサイレンサ<br>AIR SILENCER                                                                 |    |
| Fig. 5   | キャプレタ<br>CARBURETOR                                                                     | 11 |
| Fig. 6   | フュエルライン<br>FUEL LINE                                                                    |    |
| Fig. 7   | スロットル<br>THROTTLE                                                                       |    |
| Fig. 8   | ステアリンク`ハント`ル(F タイプ <sup>°</sup> )<br>STEERRING HANDLE(F Type)                           |    |
| Fig. 9   | リコイルスタータ(F タイフ <sup>°</sup> )<br>RECOIL STARTER (F Type)                                |    |
| Fig. 10  | マグネト<br>MAGNETO                                                                         |    |
| Fig. 11  | エレクトリックハ <sup>°</sup> ーツ(C. D. ユニット)<br>ELECTRIC PARTS(C. D. UNIT)                      |    |
| Fig. 12  | エレクトリックハ <sup>°</sup> ーツ(スタータモータ)<br>ELECTRIC PARTS(STATER MOTOR)                       |    |
| Fig. 13  | エレクトリックハ <sup>°</sup> ーツ(ダイアク <sup>*</sup> ラム)<br>ELECTRIC PARTS(DIAGRAM)               |    |
| Fig. 14  | オイルホ°ンフ°(オートミキシンク <sup>*</sup> )<br>OIL PUMP(AUTO MIXING)                               |    |
| Fig. 15  | ト・ライフ・シャフトハウシンク<br>DRIVE SHAFT HOUSING                                                  |    |
| Fig. 16  | ギャケース(ト・ライブシャフト)<br>GEAR CASE(DRAIVE SHAFT)                                             |    |
| Fig. 17  | キ <sup>*</sup> ヤケース(フ <sup>°</sup> ロヘ <sup>°</sup> ラシャフト)<br>GEAR CASE(PROPELLER SHAFT) |    |
| Fig. 18  | シフト<br>SHIFT                                                                            |    |
| Fig. 19  | ブラケット (1) マニュアルチルト<br>BRACKET (1) MANUAL TILT                                           | 55 |
| Fig. 20  | ブラケット (2)                                                                               |    |
| Fig. 20A | ブラケット (3) パワートリム & チルト(旧)<br>BRACKET (3) POWER TRIM & TILT (Old)                        |    |