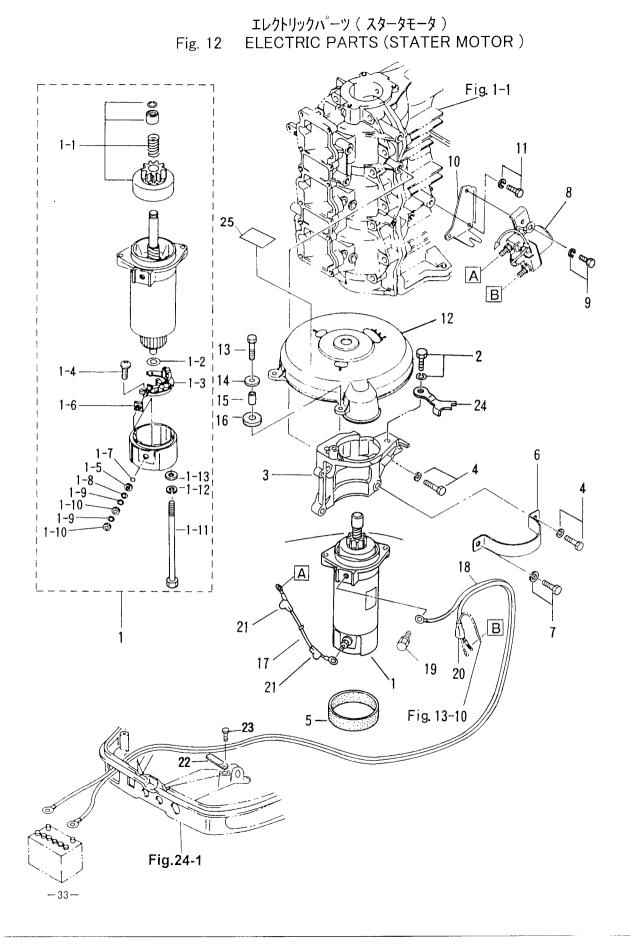

## 目 次 CONTENTS

| Fig. 1   | シリンダ・クランクケース<br>SYLINDER・CRANK CASE                                                     |    |
|----------|-----------------------------------------------------------------------------------------|----|
| Fig. 2   | ピストン・クランクシャフト<br>PISTON・CRANK SHAFT                                                     |    |
| Fig. 3   | インレット・リート・ハ・ルフ・<br>INLET・REED VALVE                                                     |    |
| Fig. 4   | エアサイレンサ<br>AIR SILENCER                                                                 |    |
| Fig. 5   | キャプレタ<br>CARBURETOR                                                                     | 11 |
| Fig. 6   | フュエルライン<br>FUEL LINE                                                                    |    |
| Fig. 7   | スロットル<br>THROTTLE                                                                       |    |
| Fig. 8   | ステアリンク`ハント`ル(F タイプ <sup>°</sup> )<br>STEERRING HANDLE(F Type)                           |    |
| Fig. 9   | リコイルスタータ(F タイフ <sup>°</sup> )<br>RECOIL STARTER (F Type)                                |    |
| Fig. 10  | マグネト<br>MAGNETO                                                                         |    |
| Fig. 11  | エレクトリックハ <sup>°</sup> ーツ(C. D. ユニット)<br>ELECTRIC PARTS(C. D. UNIT)                      |    |
| Fig. 12  | エレクトリックハ <sup>°</sup> ーツ(スタータモータ)<br>ELECTRIC PARTS(STATER MOTOR)                       |    |
| Fig. 13  | エレクトリックハ <sup>°</sup> ーツ(ダイアク <sup>*</sup> ラム)<br>ELECTRIC PARTS(DIAGRAM)               |    |
| Fig. 14  | オイルホ°ンフ°(オートミキシンク <sup>*</sup> )<br>OIL PUMP(AUTO MIXING)                               |    |
| Fig. 15  | ト・ライフ・シャフトハウシンク<br>DRIVE SHAFT HOUSING                                                  |    |
| Fig. 16  | ギャケース(ト・ライブシャフト)<br>GEAR CASE(DRAIVE SHAFT)                                             |    |
| Fig. 17  | キ <sup>*</sup> ヤケース(フ <sup>°</sup> ロヘ <sup>°</sup> ラシャフト)<br>GEAR CASE(PROPELLER SHAFT) |    |
| Fig. 18  | シフト<br>SHIFT                                                                            |    |
| Fig. 19  | ブラケット (1) マニュアルチルト<br>BRACKET (1) MANUAL TILT                                           | 55 |
| Fig. 20  | ブラケット (2)                                                                               |    |
| Fig. 20A | ブラケット (3) パワートリム & チルト(旧)<br>BRACKET (3) POWER TRIM & TILT (Old)                        |    |