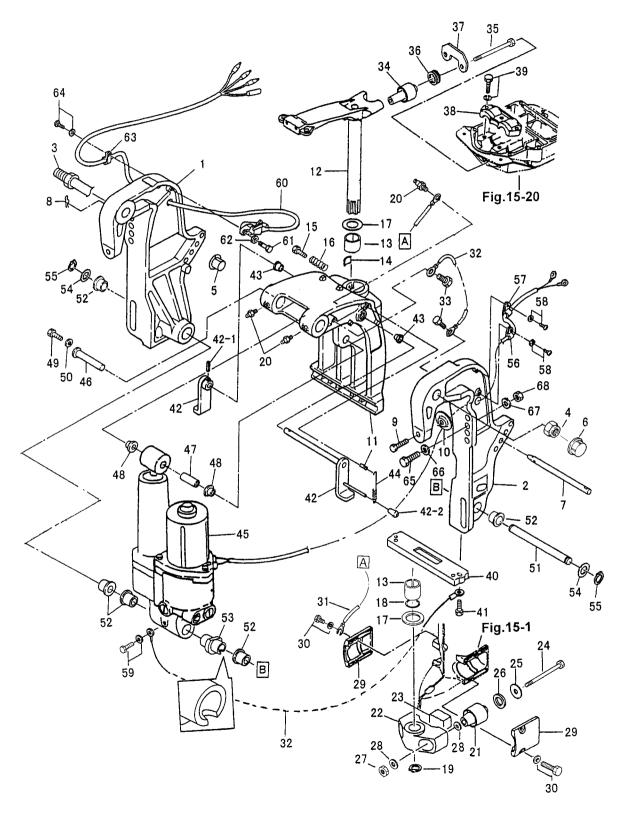

## 目 次 CONTENTS

| Fig. 1   | シリンダ・クランクケース<br>SYLINDER・CRANK CASE                                                     |    |
|----------|-----------------------------------------------------------------------------------------|----|
| Fig. 2   | ピストン・クランクシャフト<br>PISTON・CRANK SHAFT                                                     |    |
| Fig. 3   | インレット・リート・ハ・ルフ・<br>INLET・REED VALVE                                                     |    |
| Fig. 4   | エアサイレンサ<br>AIR SILENCER                                                                 |    |
| Fig. 5   | キャプレタ<br>CARBURETOR                                                                     | 11 |
| Fig. 6   | フュエルライン<br>FUEL LINE                                                                    |    |
| Fig. 7   | スロットル<br>THROTTLE                                                                       |    |
| Fig. 8   | ステアリンク`ハント`ル(F タイプ <sup>°</sup> )<br>STEERRING HANDLE(F Type)                           |    |
| Fig. 9   | リコイルスタータ(F タイフ <sup>°</sup> )<br>RECOIL STARTER (F Type)                                |    |
| Fig. 10  | マグネト<br>MAGNETO                                                                         |    |
| Fig. 11  | エレクトリックハ <sup>°</sup> ーツ(C. D. ユニット)<br>ELECTRIC PARTS(C. D. UNIT)                      |    |
| Fig. 12  | エレクトリックハ <sup>°</sup> ーツ(スタータモータ)<br>ELECTRIC PARTS(STATER MOTOR)                       |    |
| Fig. 13  | エレクトリックハ <sup>°</sup> ーツ(ダイアク <sup>*</sup> ラム)<br>ELECTRIC PARTS(DIAGRAM)               |    |
| Fig. 14  | オイルホ°ンフ°(オートミキシンク <sup>*</sup> )<br>OIL PUMP(AUTO MIXING)                               |    |
| Fig. 15  | ト・ライフ・シャフトハウシンク<br>DRIVE SHAFT HOUSING                                                  |    |
| Fig. 16  | ギャケース(ト・ライブシャフト)<br>GEAR CASE(DRAIVE SHAFT)                                             |    |
| Fig. 17  | キ <sup>*</sup> ヤケース(フ <sup>°</sup> ロヘ <sup>°</sup> ラシャフト)<br>GEAR CASE(PROPELLER SHAFT) |    |
| Fig. 18  | シフト<br>SHIFT                                                                            |    |
| Fig. 19  | ブラケット (1) マニュアルチルト<br>BRACKET (1) MANUAL TILT                                           | 55 |
| Fig. 20  | ブラケット (2)                                                                               |    |
| Fig. 20A | ブラケット (3) パワートリム & チルト(旧)<br>BRACKET (3) POWER TRIM & TILT (Old)                        |    |

| Fig. 21  | マニュアルチルト(M タイフ <sup>°</sup> )<br>MANUAL TILT(M Type)         | 69  |
|----------|--------------------------------------------------------------|-----|
| Fig. 22A | パ <sup>ゥ</sup> ートリム & チルト アッシ (旧)<br>POWER TRIM & TILT (Old) | 71  |
| Fig. 23  | パワートリム & チルト (新)<br>POWER TRIM & TILT (New)                  | 73  |
| Fig. 23A | パワートリム & チルト(旧)<br>POWER TRIM & TILT (Old)                   | 75  |
| Fig. 24  | ロワモーターカハー<br>LOWER MOTOR COVER                               | 79  |
| Fig. 25  | アッパモーターカハー<br>UPPER MOTOR COVER                              | 83  |
| Fig. 26  | セパレートフュエルタンク<br>SEPARATE FUEL TANK                           | 85  |
| Fig. 27  | アクセサリー<br>ACCESSORIES                                        | 87  |
| Fig. 28  | オプジョナルパーツ (1)<br>OPTINAL PARTS (1)                           | 91  |
| Fig. 29  | オフ <sup>°</sup> ショナルパーツ (2)<br>OPTINAL PARTS (2)             | 97  |
| Fig. 30  | オフ <sup>°</sup> ショナルパーツ (3)<br>OPTINAL PARTS (3)             | 99  |
| Fig. 31  | オフ <sup>°</sup> ショナルパーツ (4)<br>OPTINAL PARTS (4)             | 101 |
| Fig. 32  | アッセンブリ・キット<br>ASSEMBLY・KIT                                   | 103 |