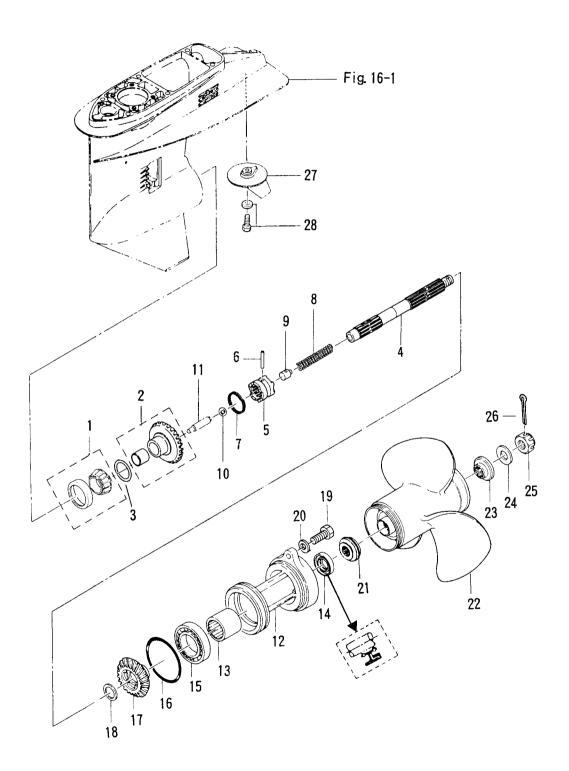

## 目 次 CONTENTS

| Fig. 1   | シリンダ・クランクケース<br>SYLINDER・CRANK CASE                                                     |    |
|----------|-----------------------------------------------------------------------------------------|----|
| Fig. 2   | ピストン・クランクシャフト<br>PISTON・CRANK SHAFT                                                     |    |
| Fig. 3   | インレット・リート・ハ・ルフ・<br>INLET・REED VALVE                                                     |    |
| Fig. 4   | エアサイレンサ<br>AIR SILENCER                                                                 |    |
| Fig. 5   | キャプレタ<br>CARBURETOR                                                                     | 11 |
| Fig. 6   | フュエルライン<br>FUEL LINE                                                                    |    |
| Fig. 7   | スロットル<br>THROTTLE                                                                       |    |
| Fig. 8   | ステアリンク`ハント`ル(F タイプ <sup>°</sup> )<br>STEERRING HANDLE(F Type)                           |    |
| Fig. 9   | リコイルスタータ(F タイフ <sup>°</sup> )<br>RECOIL STARTER (F Type)                                |    |
| Fig. 10  | マグネト<br>MAGNETO                                                                         |    |
| Fig. 11  | エレクトリックハ <sup>°</sup> ーツ(C. D. ユニット)<br>ELECTRIC PARTS(C. D. UNIT)                      |    |
| Fig. 12  | エレクトリックハ <sup>°</sup> ーツ(スタータモータ)<br>ELECTRIC PARTS(STATER MOTOR)                       |    |
| Fig. 13  | エレクトリックハ <sup>°</sup> ーツ(ダイアク <sup>*</sup> ラム)<br>ELECTRIC PARTS(DIAGRAM)               |    |
| Fig. 14  | オイルホ°ンフ°(オートミキシンク <sup>*</sup> )<br>OIL PUMP(AUTO MIXING)                               |    |
| Fig. 15  | ト・ライフ・シャフトハウシンク<br>DRIVE SHAFT HOUSING                                                  |    |
| Fig. 16  | ギャケース(ト・ライブシャフト)<br>GEAR CASE(DRAIVE SHAFT)                                             |    |
| Fig. 17  | キ <sup>*</sup> ヤケース(フ <sup>°</sup> ロヘ <sup>°</sup> ラシャフト)<br>GEAR CASE(PROPELLER SHAFT) |    |
| Fig. 18  | シフト<br>SHIFT                                                                            |    |
| Fig. 19  | ブラケット (1) マニュアルチルト<br>BRACKET (1) MANUAL TILT                                           | 55 |
| Fig. 20  | ブラケット (2)                                                                               |    |
| Fig. 20A | ブラケット (3) パワートリム & チルト(旧)<br>BRACKET (3) POWER TRIM & TILT (Old)                        |    |

## W50D2

| Fig.1  | キ <sup>*</sup> ヤケース(ト <sup>*</sup> ライフ <sup>*</sup> シャフト )<br>GEAR CASE(DRAIVE SHAFT )  | 1 |
|--------|-----------------------------------------------------------------------------------------|---|
| Fig. 2 | キ <sup>*</sup> ヤケース(フ <sup>°</sup> ロヘ <sup>°</sup> ラシャフト)<br>GEAR CASE(PROPELLER SHAFT) | 5 |
| Fig. 3 | ト・ライフ・シャフトハウシンク<br>DRIVE SHAFT HOUSING                                                  | 9 |