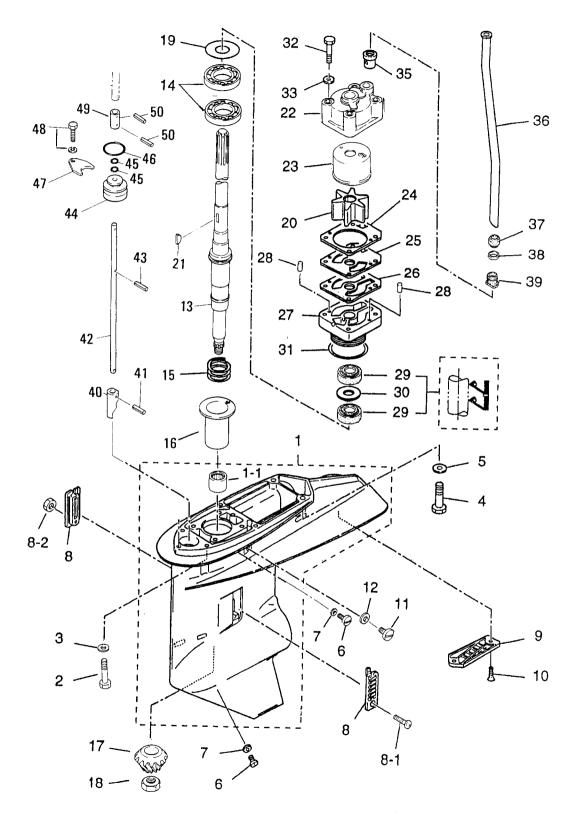

## W50D2

| Fig.1  | キ <sup>*</sup> ヤケース(ト <sup>*</sup> ライフ <sup>*</sup> シャフト )<br>GEAR CASE(DRAIVE SHAFT )  | 1 |
|--------|-----------------------------------------------------------------------------------------|---|
| Fig. 2 | キ <sup>*</sup> ヤケース(フ <sup>°</sup> ロヘ <sup>°</sup> ラシャフト)<br>GEAR CASE(PROPELLER SHAFT) | 5 |
| Fig. 3 | ト・ライフ・シャフトハウシンク<br>DRIVE SHAFT HOUSING                                                  | 9 |