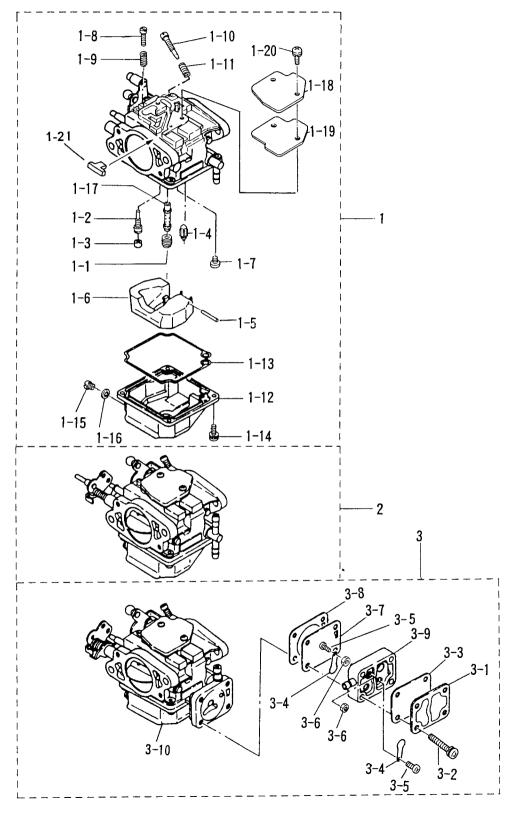

-

キャブレタ Fig. 5 CARBURETOR

-11-

| 見出番号          | 部品番号            | 部品名                                  | 11 | 固数            | Q'ty | 備考                        |
|---------------|-----------------|--------------------------------------|----|---------------|------|---------------------------|
| Ref. No.      | Part No.        | Description                          |    | 40<br>D2      |      | Remarks                   |
|               | 1               | キャブレタ アッパ                            |    |               |      | 3E3 4                     |
| 5-1           | 3E3-03200-3     | Carburetor Upper                     | 1  |               |      | 50D2 # 59260~             |
|               | 200 02000 4     | キャブレタ アッパ                            |    |               |      | 3C8 5                     |
|               | 3C8-03200-4     | Carburetor Upper<br>メインジェット # 132    |    | 1             |      | 40D2 # 43540~             |
| 5-1-1         | 3E3-03445-0     | * Main Jet # 132                     | 1  | _             |      | ×2 Upper, Center          |
|               |                 | メインジェット # 135                        |    |               |      |                           |
|               | 3E3-03151-1     | * Main Jet # 135                     | 1  |               |      | ×1 Lower                  |
|               | 200 00444 0     | メインジェット # 122                        |    |               |      | Upper, Center             |
|               | 3C8-03441-0     | * Main Jet # 122<br>スロージェット # 80     |    | 1             |      | ×3 Lower                  |
| 5-1-2         | 3M2-03152-0     | * Slow Jet # 80                      | 1  | _             |      | ×3                        |
|               | 0.012 00 102 0  | スロージェット # 66                         |    |               |      |                           |
|               | 3C8-03152-1     | * Slow Jet # 66                      |    | 1             |      | ×3                        |
|               |                 | プラグ                                  |    |               |      |                           |
| 5-1-3         | 3C8-03169-0     | * Plug<br>フロートバルフ゛                   | 1  | 1             |      | ×3                        |
| 5-1-4         | 3E3-03147-0     | * Float Valve                        | 1  | 1             |      | ×3                        |
|               | 520 00147 0     | アームビン、フロート                           |    | †- <b>`</b> - |      | ~                         |
| 5-1-5         | 3C8-03126-0     | * Arm Pin, Float                     | 1  | 1             |      | ×3                        |
|               |                 | 7ロート                                 |    |               |      |                           |
| 5-1-6         | 3C8-03125-0     | * Float                              | 1  | 1             |      | ×3                        |
| 5-1-7         | 921722-0410     | גלילם<br>Screw                       | 1  | 1             |      | ×3                        |
| <u>J-1-7</u>  | 921722-0410     | ストップスクリュ                             |    |               |      | ^5                        |
| 5-1-8         | 3C8-03179-0     | * Stop Screw                         | 1  | 1             |      | Upper Carburetor          |
|               |                 | スプ <sup>°</sup> リンク <sup>*</sup> A   |    |               |      |                           |
| 5-1-9         | 3C8-03157-0     | * Spring "A"                         | 1  | 1             |      | Upper Carburetor          |
| 5-1-10        | 3C8-03156-0     | アジャストスクリュ<br>* Adjust Screw          | 1  | 1             |      | Upper, Center<br>×3 Lower |
| <u>J=1=10</u> | 300-03130-0     | スプリング B                              |    |               |      |                           |
| 5-1-11        | 3C8-03157-0     | * Spring "B"                         | 1  | 1             |      | ×3                        |
|               |                 | フロートチャンバー                            |    |               |      | · · · · ·                 |
| 5-1-12        | 3C8-03120-0     | * Float Chamber                      | 1  | 1             |      | ×2 Upper, Center          |
| E 1 12        | 200 02101 0     | カ <sup>*</sup> スケット<br>た、Caskat      | 1  | 1             |      | Upper, Center<br>×3 Lower |
| 5-1-13        | 3C8-03121-0     | * Gasket<br>スクリュ                     |    |               |      | ×3 Lower                  |
| 5-1-14        | 922532-0412     | * Screw                              | 4  | 4             |      | ×3                        |
|               |                 | トレンスクリュ                              |    |               |      | <u> </u>                  |
| 5-1-15        | 910332-0405     | * Drain Screw                        | 1  | 1             |      | ×3                        |
| 5-1-16        | 308 03103 0     | カプスケット<br>* Gasket                   | 1  | 1             |      | ×3                        |
| J-1-10        | 3C8-03193-0     | <u>* Gasket</u><br>メインノズル            |    | 1             | -+   | <u> </u>                  |
| 5-1-17        | 3E3-03141-0     | * Main Nozzle                        | 1  | _             |      | ×3                        |
|               |                 | メインノス・ル                              |    |               |      |                           |
|               | 3C8-03141-0     | * Main Nozzle                        |    | 1             |      | ×3                        |
| F 1 10        | 200 02404 0     | キャブレタカバー                             | 1  | 1             |      | ×3                        |
| 5-1-18        | 3C8-03181-0     | * Carburetor Cover<br>ガスケット、キャブレタカバー |    |               |      | <u>^J</u>                 |
| 5-1-19        | 3C8-03182-0     | * Gasket, Carburetor Cover           | 1  | 1             |      | ×3                        |
|               | · · · · · · · · | スクリュ                                 |    |               |      |                           |
| 5-1-20        | 922522-6410     | * Screw                              | 2  | 2             |      | ×3 or 922503-6410         |
| E 1 01        | 200 02402 0     | クロメット<br>* Grommet                   | 1  | 1             |      | ×3                        |
| 5-1-21        | 3C8-03183-0     | ++7 L9 +29                           |    |               |      | <u>^</u> U                |
| 5-2           | 3E3-03207-3     | Carburetor Center                    | 1  | _             |      | 50D2 #59260~              |
|               |                 | キャプレタ センタ                            |    |               |      |                           |
|               | 3C8-03207-4     | Carburetor Center                    |    | 1             |      | 40D2 #43540~              |
|               |                 | キャプレタ ロワ                             |    |               |      | 50D0 # 50000              |
| 5-3           | 3E3-03210-3     | Carburetor Lower                     | 1  |               |      | 50D2 #59260~              |

キャブレタ Fig. 5 CARBURETOR

-13-

| 見出番号     | 部品番号                                  | 部品名                                                       | 個        | ]数 Q'ty  | / 備考         |
|----------|---------------------------------------|-----------------------------------------------------------|----------|----------|--------------|
| Ref. No. | Part No.                              | Description                                               | 50<br>D2 | 40<br>D2 | Remarks      |
| 5-3      | 3C8-03210-4                           | キャプレタ ロワ<br>Carburetor Lower                              | _        | 1        | 40D2 #43540~ |
|          |                                       | ポンプカバー                                                    |          |          | 4002 # 40040 |
| 5-3-1    | 3C8-04004-0                           | * Pump Cover<br>スクリュ                                      | 1        | 1        |              |
| 5-3-2    | 922531-6525                           | <u>* Screw</u><br>ガスケット、ホ <sup>*</sup> ンプカバー              | 4        | 4        |              |
| 5-3-3    | 3C8-04018-0                           | * Gasket, Pump Cover                                      | 1        | 1        |              |
| 5-3-4    | 350-04014-0                           | チェックハールフ<br>* Check Valve                                 | 2        | 2        |              |
| 5-3-5    | 921703-0305                           | גליט<br>Screw                                             | 2        | 2        |              |
| 5-3-6    | 930203-0300                           | ナット<br>* Nut                                              | 2        | 2        |              |
|          |                                       | ダイアフラム、ホペンプ                                               | 1        | 1        |              |
| 5-3-7    | 350-04005-0                           | <ul> <li>Diaphragm Pump</li> <li>カ スケット、ホンプホテー</li> </ul> |          |          |              |
| 5-3-8    | 3C8-04028-0                           | * Gasket, Pump Body<br>ホンプポテー                             | 1        | 1        |              |
| 5-3-9    | 3C8-04002-0                           | * Pump Body<br>フロートチャンパー (ロワ)                             | 1        | 1        |              |
| 5-3-10   | 3C8-03123-0                           | <ul> <li>Float Chamber (Lower)</li> </ul>                 | 1        | 1        |              |
|          |                                       |                                                           |          |          |              |
|          |                                       |                                                           |          |          |              |
|          |                                       |                                                           |          |          |              |
|          |                                       |                                                           |          |          |              |
|          |                                       |                                                           |          |          |              |
|          |                                       |                                                           |          |          |              |
|          |                                       |                                                           |          |          |              |
|          |                                       |                                                           |          |          |              |
|          |                                       |                                                           |          |          |              |
|          |                                       |                                                           |          |          |              |
|          |                                       |                                                           |          |          |              |
|          |                                       |                                                           |          |          |              |
|          |                                       |                                                           |          |          |              |
|          |                                       |                                                           |          |          |              |
|          |                                       |                                                           |          |          |              |
|          |                                       |                                                           |          |          |              |
|          | · · · · · · · · · · · · · · · · · · · |                                                           |          |          |              |
|          |                                       |                                                           |          |          |              |
|          |                                       |                                                           |          |          |              |
|          | · · · · · · · · · · · · · · · · · · · |                                                           |          |          |              |
|          |                                       |                                                           |          |          |              |
|          |                                       |                                                           |          |          |              |