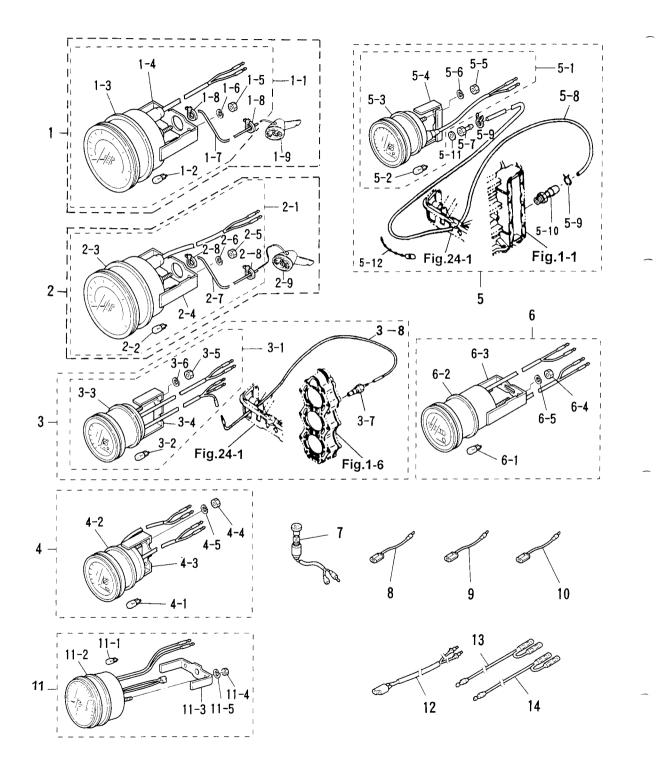

## 目 次 CONTENTS

| Fig. 1   | シリンダ・クランクケース<br>SYLINDER・CRANK CASE                                                     |    |
|----------|-----------------------------------------------------------------------------------------|----|
| Fig. 2   | ピストン・クランクシャフト<br>PISTON・CRANK SHAFT                                                     |    |
| Fig. 3   | インレット・リート・ハ・ルフ・<br>INLET・REED VALVE                                                     |    |
| Fig. 4   | エアサイレンサ<br>AIR SILENCER                                                                 |    |
| Fig. 5   | キャプレタ<br>CARBURETOR                                                                     | 11 |
| Fig. 6   | フュエルライン<br>FUEL LINE                                                                    |    |
| Fig. 7   | スロットル<br>THROTTLE                                                                       |    |
| Fig. 8   | ステアリンク`ハント`ル(F タイプ <sup>°</sup> )<br>STEERRING HANDLE(F Type)                           |    |
| Fig. 9   | リコイルスタータ(F タイフ <sup>°</sup> )<br>RECOIL STARTER (F Type)                                |    |
| Fig. 10  | マグネト<br>MAGNETO                                                                         |    |
| Fig. 11  | エレクトリックハ <sup>°</sup> ーツ(C. D. ユニット)<br>ELECTRIC PARTS(C. D. UNIT)                      |    |
| Fig. 12  | エレクトリックハ <sup>°</sup> ーツ(スタータモータ)<br>ELECTRIC PARTS(STATER MOTOR)                       |    |
| Fig. 13  | エレクトリックハ <sup>°</sup> ーツ(ダイアク <sup>*</sup> ラム)<br>ELECTRIC PARTS(DIAGRAM)               |    |
| Fig. 14  | オイルホ°ンフ°(オートミキシンク <sup>*</sup> )<br>OIL PUMP(AUTO MIXING)                               |    |
| Fig. 15  | ト・ライフ・シャフトハウシンク<br>DRIVE SHAFT HOUSING                                                  |    |
| Fig. 16  | ギャケース(ト・ライブシャフト)<br>GEAR CASE(DRAIVE SHAFT)                                             |    |
| Fig. 17  | キ <sup>*</sup> ヤケース(フ <sup>°</sup> ロヘ <sup>°</sup> ラシャフト)<br>GEAR CASE(PROPELLER SHAFT) |    |
| Fig. 18  | シフト<br>SHIFT                                                                            |    |
| Fig. 19  | ブラケット (1) マニュアルチルト<br>BRACKET (1) MANUAL TILT                                           | 55 |
| Fig. 20  | ブラケット (2)                                                                               |    |
| Fig. 20A | ブラケット (3) パワートリム & チルト(旧)<br>BRACKET (3) POWER TRIM & TILT (Old)                        |    |

| Fig. 21  | マニュアルチルト(M タイフ <sup>°</sup> )<br>MANUAL TILT(M Type)         | 69  |
|----------|--------------------------------------------------------------|-----|
| Fig. 22A | パ <sup>ゥ</sup> ートリム & チルト アッシ (旧)<br>POWER TRIM & TILT (Old) | 71  |
| Fig. 23  | パワートリム & チルト (新)<br>POWER TRIM & TILT (New)                  | 73  |
| Fig. 23A | パワートリム & チルト(旧)<br>POWER TRIM & TILT (Old)                   | 75  |
| Fig. 24  | ロワモーターカハー<br>LOWER MOTOR COVER                               | 79  |
| Fig. 25  | アッパモーターカハー<br>UPPER MOTOR COVER                              | 83  |
| Fig. 26  | セパレートフュエルタンク<br>SEPARATE FUEL TANK                           | 85  |
| Fig. 27  | アクセサリー<br>ACCESSORIES                                        | 87  |
| Fig. 28  | オプジョナルパーツ (1)<br>OPTINAL PARTS (1)                           | 91  |
| Fig. 29  | オフ <sup>°</sup> ショナルパーツ (2)<br>OPTINAL PARTS (2)             | 97  |
| Fig. 30  | オフ <sup>°</sup> ショナルパーツ (3)<br>OPTINAL PARTS (3)             | 99  |
| Fig. 31  | オフ <sup>°</sup> ショナルパーツ (4)<br>OPTINAL PARTS (4)             | 101 |
| Fig. 32  | アッセンブリ・キット<br>ASSEMBLY・KIT                                   | 103 |