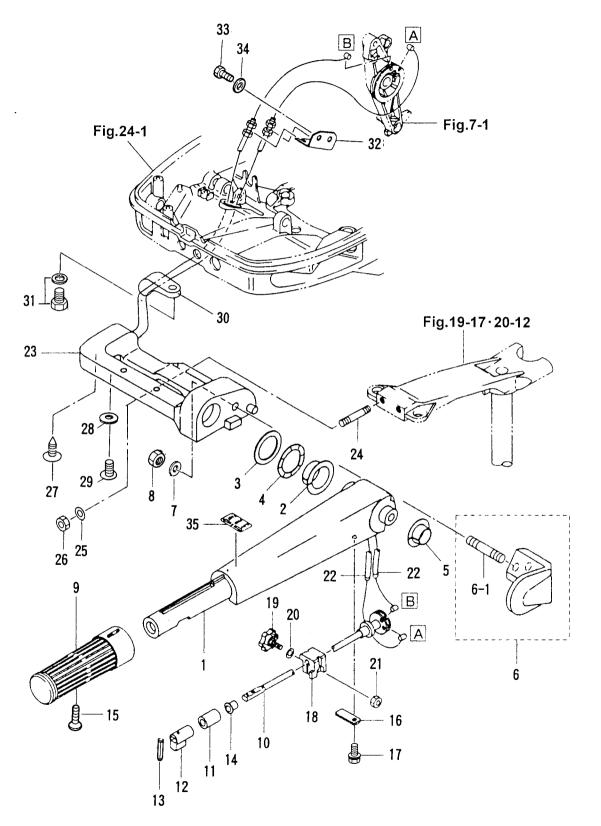

\_

.

-18-

| 見出番号     | 部品番号        | 部品名                                          |   | 固数(          | Q'ty | 備考                              |
|----------|-------------|----------------------------------------------|---|--------------|------|---------------------------------|
| Ref. No. | Part No.    | Description                                  |   | ) 40<br>2 D2 |      | Remarks                         |
|          |             | ステアリング ハント ル                                 | - |              |      |                                 |
| 8-1      | 3C8S63011-1 | Steering Handle<br>ブッシング A                   | 1 | 1            |      |                                 |
| 8-2      | 3C8-63101-0 | Bushing "A"                                  | 1 | 1            |      |                                 |
|          |             | ワッシャ、30-45-1                                 |   |              |      |                                 |
| 8-3      | 3B2-63108-0 | Washer, 30-45-1<br>ウェーフ ワッシャ、30-45-1.2       | 1 | 1            |      |                                 |
| 8-4      | 3B2-63109-0 | Wave Washer, 30-45-1.2                       | 1 | 1            |      |                                 |
|          | 002 00100 0 | ブッシング B                                      |   |              |      |                                 |
| 8-5      | 3C8-63102-1 | Bushing "B"                                  | 1 | 1            |      |                                 |
| 8-6      | 3C8S63027-0 | ホルダ、ステアリング ハント ル<br>Holder, Steering Handle  | 1 | 1            |      |                                 |
| 00       |             | スタット・ホールト                                    |   |              |      |                                 |
| 8-6-1    | 915313-1022 | * Stud Bolt                                  | 1 | 1            |      |                                 |
| 8-7      | 940103-1000 | קאָלאָ<br>Washer                             | 1 | 1            |      | or 940113-1000                  |
|          | 040100 1000 | ナット、10-P1.5                                  |   |              |      |                                 |
| 8-8      | 930103-1000 | Nut, 10-P1.5                                 | 1 | 1            |      |                                 |
| 8-9      | 398-63012-0 | ว ้ปฺฑว<br>Grip                              | 1 | 1            |      |                                 |
| 0-9      | 330-03012-0 | スロットルシャフト                                    |   |              |      |                                 |
| 8-10     | 3C8-63041-1 | Throttle Shaft                               | 1 | 1            |      |                                 |
| 8-11     | 345-63048-0 | ラパー、スロットルシャフト<br>Rubber, Throttle Shaft      | 1 | 1            |      |                                 |
| 0-11     |             | スペーサ、スロットルシャフト                               | · | - <u>†</u>   |      |                                 |
| 8-12     | 398-63053-0 | Spacer, Throttle Shaft                       | 1 | 1            |      |                                 |
| 0.40     | 051402 0210 | スプリングビン、3-10<br>Spring Din 2,10              | 1 | 1            |      |                                 |
| 8-13     | 951403-0310 | Spring Pin, 3-10<br>ブッシング、8.4-10-11          |   |              |      |                                 |
| 8-14     | 350-63046-0 | Bushing, 8.4-10-11                           | 1 | 1            |      |                                 |
|          | 004000 0505 | スクリュ                                         | 1 |              |      |                                 |
| 8-15     | 921803-0525 | <u>Screw</u><br>サホ <sup>®</sup> ータ、スロットルシャフト | 1 | 1            |      |                                 |
| 8-16     | 3C8-63063-0 | Supporter, Throttle Shaft                    | 1 | 1            |      |                                 |
|          |             | <b>ホ</b> *ルト                                 |   |              |      | or 010112 5612                  |
| 8-17     | 910103-5612 | Bolt<br>フリクションビース、ク・リッフ <sup>°</sup>         | 1 | 1            |      | or 910113-5612                  |
| 8-18     | 3B2-63035-1 | Friction Piece, Grip                         | 1 | 1            |      |                                 |
|          |             | アシャストスクリュ                                    |   |              |      |                                 |
| 8-19     | 3B2-63034-0 | Adjust Screw                                 | 1 | 1            |      |                                 |
| 8-20     | 940103-0600 | Washer                                       | 1 | 1            |      | or 940113-0600                  |
|          |             | ナット                                          |   |              |      |                                 |
| 8-21     | 930103-0600 | <u>Nut</u><br>スロットルワイヤ                       | 1 | 1            |      |                                 |
| 8-22     | 3C8-63600-0 | Throttle Cable                               | 2 | 2            |      |                                 |
|          |             | ステアリングブラケット                                  |   |              |      |                                 |
| 8-23     | 3C8S62001-2 | Steering Bracket                             | 1 | 1            |      |                                 |
| 8-24     | 915213-0845 | Stud Bolt                                    | 2 | 2            |      |                                 |
| 021      |             | ワッシャ                                         |   |              |      |                                 |
| 8-25     | 940103-0800 | Washer<br>ナイロンナット、8-P1.25                    | 2 | 2            |      | or 940113-0800                  |
| 8-26     | 930403-0800 | Nylon Nut, 8-P1.25                           | 2 | 2            |      |                                 |
|          |             | クリップ、スロットルワイヤ                                |   |              |      |                                 |
| 8-27     | 3C8-63607-0 | Clip, Throttle Cable                         | 1 | 1            |      | · · · · · · · · · · · · · · · · |
| 8-28     | 3R0-66308-0 | ワッシャ、6-16-1.5<br>Washer, 6-16-1.5            | 1 | 1            |      | or 3C8-66308-0                  |
|          |             | スクリュ                                         |   |              |      |                                 |
| 8-29     | 921513-0610 | Screw                                        | 1 | 1            |      |                                 |

-20-

-21-

| 見出番号     | 部品番号        | 部品名                                       |          | ]数 C     | ¢'ty          | 備考                                    |
|----------|-------------|-------------------------------------------|----------|----------|---------------|---------------------------------------|
| Ref. No. | Part No.    | Description                               | 50<br>D2 | 40<br>D2 |               | Remarks                               |
|          |             | クランプ、6.5-14L                              |          |          |               |                                       |
| 8-30     | 345-06915-0 | Cramp, 6.5-14L<br>ส <i>ำ</i> มง           | 1        | 1        | $\rightarrow$ |                                       |
| 8-31     | 910113-5612 | Bolt                                      | 1        | 1        |               |                                       |
| 8-32     | 3C8-63508-0 | ブラケット、スロットルワイヤ<br>Bracket, Throttle Cable | 1        | 1        |               |                                       |
| 8-33     | 910114-0614 | ホ <sup>*</sup> ルト<br>Bolt                 | 2        | 2        |               |                                       |
| 8-34     | 940113-0600 | 7 <b>у</b> シャ<br>Washer                   | 2        | 2        |               |                                       |
|          |             | ラヘル、スロットル                                 |          |          |               |                                       |
| 8-35     | 369-72019-1 | Label, Throttle                           | 1        | 1        |               |                                       |
|          |             |                                           |          |          |               | · · · · · · · · · · · · · · · · · · · |
|          |             |                                           |          |          |               |                                       |
|          |             |                                           |          |          |               |                                       |
|          |             |                                           |          |          |               |                                       |
|          |             |                                           |          |          |               |                                       |
|          |             |                                           |          |          |               |                                       |
|          |             |                                           |          |          |               |                                       |
|          |             |                                           |          |          |               |                                       |
|          |             |                                           |          |          |               |                                       |
|          |             |                                           |          |          |               |                                       |
|          |             |                                           |          |          |               |                                       |
|          |             |                                           |          |          |               |                                       |
|          |             |                                           |          |          |               |                                       |
|          |             |                                           |          |          |               | <u></u>                               |
|          |             |                                           |          |          |               |                                       |
|          |             |                                           |          |          |               |                                       |
|          |             |                                           |          |          |               |                                       |
|          |             |                                           |          | <u> </u> |               |                                       |
|          |             |                                           |          |          |               | ······                                |
|          |             |                                           |          |          |               |                                       |
|          |             |                                           |          |          |               |                                       |
|          |             |                                           |          |          |               |                                       |
|          |             |                                           |          |          | +             |                                       |
|          |             |                                           |          |          |               |                                       |
|          |             |                                           |          |          |               |                                       |
|          |             |                                           |          |          |               |                                       |
|          |             |                                           |          |          |               |                                       |
|          |             |                                           |          | +        | 1             |                                       |