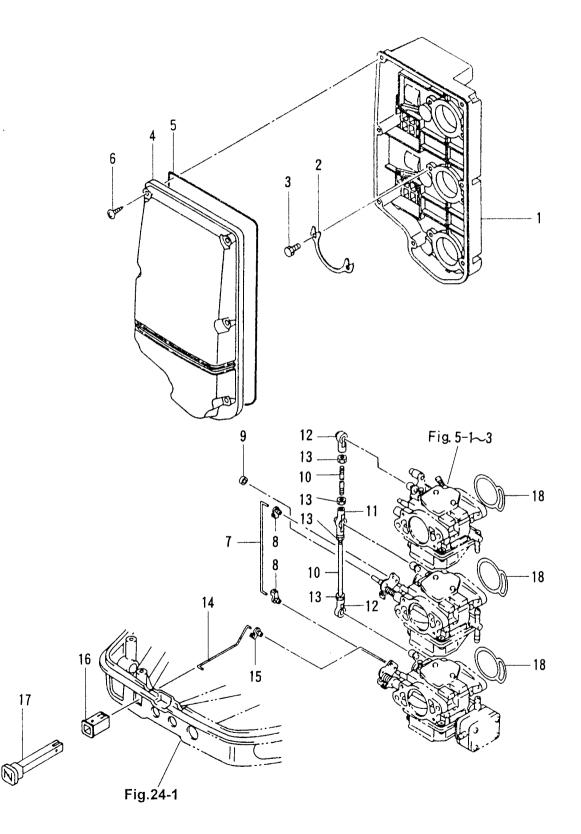

-

キャブレタ Fig. 5 CARBURETOR

-11-

| 見出番号          | 部品番号            | 部品名                                  | 11 | 固数            | Q'ty | 備考                        |
|---------------|-----------------|--------------------------------------|----|---------------|------|---------------------------|
| Ref. No.      | Part No.        | Description                          |    | 40<br>D2      |      | Remarks                   |
|               | 1               | キャブレタ アッパ                            |    |               |      | 3E3 4                     |
| 5-1           | 3E3-03200-3     | Carburetor Upper                     | 1  |               |      | 50D2 # 59260~             |
|               | 200 02000 4     | キャブレタ アッパ                            |    |               |      | 3C8 5                     |
|               | 3C8-03200-4     | Carburetor Upper<br>メインジェット # 132    |    | 1             |      | 40D2 # 43540~             |
| 5-1-1         | 3E3-03445-0     | * Main Jet # 132                     | 1  | _             |      | ×2 Upper, Center          |
|               |                 | メインジェット # 135                        |    |               |      |                           |
|               | 3E3-03151-1     | * Main Jet # 135                     | 1  |               |      | ×1 Lower                  |
|               | 200 00444 0     | メインジェット # 122                        |    |               |      | Upper, Center             |
|               | 3C8-03441-0     | * Main Jet # 122<br>スロージェット # 80     |    | 1             |      | ×3 Lower                  |
| 5-1-2         | 3M2-03152-0     | * Slow Jet # 80                      | 1  | _             |      | ×3                        |
|               | 0.012 00 102 0  | スロージェット # 66                         |    |               |      |                           |
|               | 3C8-03152-1     | * Slow Jet # 66                      |    | 1             |      | ×3                        |
|               |                 | プラグ                                  |    |               |      |                           |
| 5-1-3         | 3C8-03169-0     | * Plug<br>フロートバルフ゛                   | 1  | 1             |      | ×3                        |
| 5-1-4         | 3E3-03147-0     | * Float Valve                        | 1  | 1             |      | ×3                        |
|               | 520 00147 0     | アームビン、フロート                           |    | †- <b>`</b> - |      | ~                         |
| 5-1-5         | 3C8-03126-0     | * Arm Pin, Float                     | 1  | 1             |      | ×3                        |
|               |                 | 7ロート                                 |    |               |      |                           |
| 5-1-6         | 3C8-03125-0     | * Float                              | 1  | 1             |      | ×3                        |
| 5-1-7         | 921722-0410     | גלילם<br>Screw                       | 1  | 1             |      | ×3                        |
| <u>J-1-7</u>  | 921722-0410     | ストップスクリュ                             |    |               |      | ^5                        |
| 5-1-8         | 3C8-03179-0     | * Stop Screw                         | 1  | 1             |      | Upper Carburetor          |
|               |                 | スプ <sup>°</sup> リンク <sup>*</sup> A   |    |               |      |                           |
| 5-1-9         | 3C8-03157-0     | * Spring "A"                         | 1  | 1             |      | Upper Carburetor          |
| 5-1-10        | 3C8-03156-0     | アジャストスクリュ<br>* Adjust Screw          | 1  | 1             |      | Upper, Center<br>×3 Lower |
| <u>J=1=10</u> | 300-03130-0     | スプリング B                              |    |               |      |                           |
| 5-1-11        | 3C8-03157-0     | * Spring "B"                         | 1  | 1             |      | ×3                        |
|               |                 | フロートチャンバー                            |    |               |      | · · · · ·                 |
| 5-1-12        | 3C8-03120-0     | * Float Chamber                      | 1  | 1             |      | ×2 Upper, Center          |
| E 1 12        | 200 02101 0     | カ <sup>*</sup> スケット<br>た、Caskat      | 1  | 1             |      | Upper, Center<br>×3 Lower |
| 5-1-13        | 3C8-03121-0     | * Gasket<br>スクリュ                     |    |               |      | ×3 Lower                  |
| 5-1-14        | 922532-0412     | * Screw                              | 4  | 4             |      | ×3                        |
|               |                 | トレンスクリュ                              |    |               |      | <u> </u>                  |
| 5-1-15        | 910332-0405     | * Drain Screw                        | 1  | 1             |      | ×3                        |
| 5-1-16        | 308 03103 0     | カプスケット<br>* Gasket                   | 1  | 1             |      | ×3                        |
| J-1-10        | 3C8-03193-0     | <u>* Gasket</u><br>メインノズル            |    | 1             | -+   | <u> </u>                  |
| 5-1-17        | 3E3-03141-0     | * Main Nozzle                        | 1  | _             |      | ×3                        |
|               |                 | メインノス・ル                              |    |               |      |                           |
|               | 3C8-03141-0     | * Main Nozzle                        |    | 1             |      | ×3                        |
| F 1 10        | 200 02404 0     | キャブレタカバー                             | 1  | 1             |      | ×3                        |
| 5-1-18        | 3C8-03181-0     | * Carburetor Cover<br>ガスケット、キャブレタカバー |    |               |      | <u>^J</u>                 |
| 5-1-19        | 3C8-03182-0     | * Gasket, Carburetor Cover           | 1  | 1             |      | ×3                        |
|               | · · · · · · · · | スクリュ                                 |    |               |      |                           |
| 5-1-20        | 922522-6410     | * Screw                              | 2  | 2             |      | ×3 or 922503-6410         |
| E 1 01        | 200 02402 0     | クロメット<br>* Grommet                   | 1  | 1             |      | ×3                        |
| 5-1-21        | 3C8-03183-0     | ++7 L9 +29                           |    |               |      | <u>^</u> U                |
| 5-2           | 3E3-03207-3     | Carburetor Center                    | 1  | _             |      | 50D2 #59260~              |
|               |                 | キャプレタ センタ                            |    |               |      |                           |
|               | 3C8-03207-4     | Carburetor Center                    |    | 1             |      | 40D2 #43540~              |
|               |                 | キャプレタ ロワ                             |    |               |      | 50D0 # 50000              |
| 5-3           | 3E3-03210-3     | Carburetor Lower                     | 1  |               |      | 50D2 #59260~              |

キャブレタ Fig. 5 CARBURETOR

-13-

| 見出番号     | 部品番号                                  | 部品名                                                       | 個        | ]数 Q'ty  | / 備考         |
|----------|---------------------------------------|-----------------------------------------------------------|----------|----------|--------------|
| Ref. No. | Part No.                              | Description                                               | 50<br>D2 | 40<br>D2 | Remarks      |
| 5-3      | 3C8-03210-4                           | キャプレタ ロワ<br>Carburetor Lower                              | _        | 1        | 40D2 #43540~ |
|          |                                       | ポンプカバー                                                    |          |          | 4002 # 40040 |
| 5-3-1    | 3C8-04004-0                           | * Pump Cover<br>スクリュ                                      | 1        | 1        |              |
| 5-3-2    | 922531-6525                           | <u>* Screw</u><br>ガスケット、ホ <sup>*</sup> ンプカバー              | 4        | 4        |              |
| 5-3-3    | 3C8-04018-0                           | * Gasket, Pump Cover                                      | 1        | 1        |              |
| 5-3-4    | 350-04014-0                           | チェックハールフ<br>* Check Valve                                 | 2        | 2        |              |
| 5-3-5    | 921703-0305                           | גליט<br>Screw                                             | 2        | 2        |              |
| 5-3-6    | 930203-0300                           | ナット<br>* Nut                                              | 2        | 2        |              |
|          |                                       | ダイアフラム、ホペンプ                                               | 1        | 1        |              |
| 5-3-7    | 350-04005-0                           | <ul> <li>Diaphragm Pump</li> <li>カ スケット、ホンプホテー</li> </ul> |          |          |              |
| 5-3-8    | 3C8-04028-0                           | * Gasket, Pump Body<br>ホンプポテー                             | 1        | 1        |              |
| 5-3-9    | 3C8-04002-0                           | * Pump Body<br>フロートチャンパー (ロワ)                             | 1        | 1        |              |
| 5-3-10   | 3C8-03123-0                           | <ul> <li>Float Chamber (Lower)</li> </ul>                 | 1        | 1        |              |
|          |                                       |                                                           |          |          |              |
|          |                                       |                                                           |          |          |              |
|          |                                       |                                                           |          |          |              |
|          |                                       |                                                           |          |          |              |
|          |                                       |                                                           |          |          |              |
|          |                                       |                                                           |          |          |              |
|          |                                       |                                                           |          |          |              |
|          |                                       |                                                           |          |          |              |
|          |                                       |                                                           |          |          |              |
|          |                                       |                                                           |          |          |              |
|          |                                       |                                                           |          |          |              |
|          |                                       |                                                           |          |          |              |
|          |                                       |                                                           |          |          |              |
|          |                                       |                                                           |          |          |              |
|          |                                       |                                                           |          |          |              |
|          |                                       |                                                           |          |          |              |
|          | · · · · · · · · · · · · · · · · · · · |                                                           |          |          |              |
|          |                                       |                                                           |          |          |              |
|          |                                       |                                                           |          |          |              |
|          | · · · · · · · · · · · · · · · · · · · |                                                           |          |          |              |
|          |                                       |                                                           |          |          |              |
|          |                                       |                                                           |          |          |              |