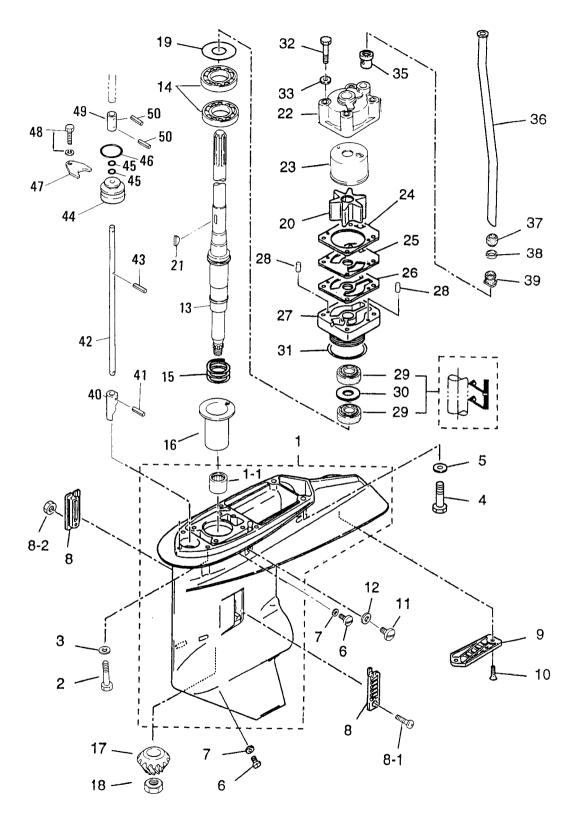

-1-

| 見出番号     | 部品番号         | 部品名                                                                              | 個  | ]数 Q'ty  | 備考                             |
|----------|--------------|----------------------------------------------------------------------------------|----|----------|--------------------------------|
| Ref. No. | Part No.     | Description                                                                      |    | 40<br>D2 | Remarks                        |
|          |              | シリンダー・クランクケース                                                                    |    |          |                                |
| 1-1      | 3E3B01100-2  | Cylinder, Crank Case<br>シリンダー・クランクケース                                            | 1  |          | 50D2 # 63492~                  |
|          | 3C8B01100-2  | Cylinder, Crank Case                                                             |    | 1        | 40D2 # 47846~                  |
|          | 000001100 2  | ホ <i>ー</i> レト                                                                    |    |          |                                |
| 1-1-1    | 916124-0845  | * Bolt<br>ワッシャ                                                                   | 14 | 14       |                                |
| 1-1-2    | 940121-0800  | * Washer                                                                         | 14 | 14       |                                |
|          |              | ノック、6-12                                                                         |    |          |                                |
| 1-1-3    | 345-01111-0  | * Knock, 6-12<br>ノック、メインヘブアリング                                                   | 2  | 2        |                                |
| 1-1-4    | 345-00117-0  | * Knock, Main Bearing                                                            | 1  | 1        |                                |
|          |              | L ニップル (新)                                                                       | 3  | 3        | 50D2 # 63492~<br>40D2 # 47846~ |
| 1-1-5    | 393-01137-0  | <u>* L-Nipple (New)</u><br>チェックハ <i>゙</i> ルフ <sup>´</sup> ニッフ <sup>°</sup> ル (旧) |    | 3        | 50D2 ~# 63491                  |
|          | 3B2-01160-0  | * Check Valve Nipple (Old)                                                       | 3  | 3        | 40D2 ~# 47845                  |
|          | 000 01101 0  | ニップル、5.5-5                                                                       | 3  | 3        | 50D2 # 63492~<br>40D2 # 47846~ |
| 1-1-6    | 393-01131-0_ | * Nipple, 5.5-5<br>ルプリケーションパイプ                                                   |    |          |                                |
| 1-2      | 98AL-4-0160  | Lubrication Pipe                                                                 | 1  | 1        | 4                              |
| 1 0      | 98AL-4-0220  | ルフ <sup>*</sup> リケーションハ°イフ°<br>Lubrication Pipe                                  | 1  | 1        |                                |
| 1-3      | 90AL-4-0220  | ルプリケーションパイプ                                                                      |    |          |                                |
| 1-4      | 98AL-4-0330  | Lubrication Pipe                                                                 | 1  | 1        | _                              |
| 1-5      | 393-01160-0  | ラインチェックハールフ<br>Line Check Valve                                                  | 3  | 3        |                                |
| 1-5      |              | 2119 CHECK Valve                                                                 |    |          | 50D2 # 63492~                  |
| 1-6      | 3T5-01133-0  | Clip, $\phi 8$                                                                   | 6  | 6        | 40D2 # 47846~                  |
| 1-7      | 3C8B01001-2  | シリンダ <sup>*</sup> ヘット <sup>*</sup><br>Cylinder Head                              | 1  | 1        |                                |
| 1-7      | 300801001-2  | /y/, 6-12                                                                        |    |          |                                |
| 1-8      | 345-01111-0  | Knock, 6-12                                                                      | 2  | 2        | _                              |
| 1-9      | 3C8-01005-4  | ガスケット、シリンダヘット<br>Gasket, Cylinder Head                                           | 1  | 1        |                                |
|          |              | カバー、シリンダベット                                                                      |    |          |                                |
| 1-10     | 3C8B01021-0  | Cover, Cylinder Head<br>ガスケット、シリンダヘットカハー                                         | 1  | 1        | 4                              |
| 1-11     | 3C8-01024-1  | Gasket, Cylinder Head Cover                                                      | 1  | 1        |                                |
|          |              | ホ*ルト                                                                             |    |          |                                |
| 1-12     | 916189-0865  | Bolt<br>ワッシャ、8.5-19.5-3.2                                                        | 14 | 14       |                                |
| 1-13     | 345-01015-0  | Washer, 8.5-19.5-3.2                                                             | 14 | 14       |                                |
|          |              | <u>ホ</u> ルト                                                                      |    |          |                                |
| 1-14     | 910121-5620  | Bolt<br>サーモスタット                                                                  | 4  | 4        |                                |
| 1-15     | 353-01030-0  | Thermostat                                                                       | 1  | 1        |                                |
|          | 050001001.0  | キャップ、サーモスタット                                                                     | 1  | 2        |                                |
| 1-16     | 353B01031-0  | Cap, Thermostat<br>ガスケット、サーモスタットキャップ                                             |    |          |                                |
| 1-17     | 353-01032-0  | Gasket, Thermostat Cap                                                           | 1  | 1        |                                |
| 1 10     | 010112 5605  |                                                                                  | 3  | 3        |                                |
| 1-18     | 910113-5625  | Bolt<br>フ <sup>°</sup> ラク                                                        |    |          |                                |
| 1-19     | 3B7-01046-0  | Plug                                                                             | 1  | 1        |                                |
| 1-20     | 338-60218-2  | アノート <sup>*</sup><br>Anode                                                       | 1  |          |                                |
| 1-20     | 00210-2      | люце<br>* л.                                                                     |    |          |                                |
| 1-21     | 910113-5620  | Bolt                                                                             | 1  | 1        |                                |
| 1-22     | 3C8B01513-0  | ハンガ<br>Hanger                                                                    | 1  |          |                                |

\_

-3-

| 見出番号     | 部品番号        | 部品番号 部 品 名                                            |          | 副数 Q't           | y 備考            |
|----------|-------------|-------------------------------------------------------|----------|------------------|-----------------|
| Ref. No. | Part No.    | Description                                           | 50<br>D2 | 40<br>D2         | Remarks         |
| 1-23     | 910114-0835 | ホ*ルト<br>Bolt                                          | 1        | 1                |                 |
| 1-24     | 940121-0800 | ワッシャ<br>Washer                                        | 1        | 1                | or 940113-0800  |
| 1-25     | 3C8-01291-0 | ロワヘット、クランクケース<br>Lower Head, Crank Case               | 1        | 1                |                 |
| 1-26     | 346-01216-0 | O リング、1.7-59<br>O-Ring, 1.7-59                        | 1        | 1                |                 |
| 1-27     | 334-00122-0 | オイルシール、25-40-8<br>Oil Seal, 25-40-8<br>オイルシール、16-28-7 | 1        | 1                |                 |
| 1-28     | 3C8-01215-0 | 0il Seal, 16-28-7<br>ホルト                              | 1        | 1                |                 |
| 1-29     | 910113-5620 | Bolt<br>エキゾーストカハー、アウタ                                 | 2        | 2                |                 |
| 1-30     | 3C8B02301-0 | Exhaust Cover, Outer<br>エキゾーストカバー、インナ                 | 1        | 1                |                 |
| 1-31     | 3C8-02302-0 | Exhaust Cover, Inner<br>ガスケット、エキゾーストカバー               | 1        | 1                |                 |
| 1-32     | 3C8-02305-0 | Gasket, Exhaust Cover                                 | 2        | 2                |                 |
| 1-33     | 910114-5625 | Bolt<br>ウォータニップル                                      | 14       | 14               |                 |
| 1-34     | 353-01138-0 | Water Nipple<br>パイプ、ウォータニップル                          | 1        | 1                |                 |
| 1-35     | 98AB-5-0260 | Pipe, Water Nipple<br>ל נגעין, 25-5                   | 1        | 1                | E 917°          |
| 1-36     | 3B7-76093-0 | Grommet, 25-5<br>ブラインドプレート                            | 1        | 1                | for "E" type    |
| 1-37     | 3C8-09081-1 | Blind Plate<br>ガスケット、プライントプレート                        | 1        | 1                | <br>温合仕様        |
| 1-38     | 3C8-09082-0 | Gasket, Blind Plate<br>ホルト                            | 1        | 1                | Premixing model |
| 1-39     | 910103-6616 | Bolt<br>スパークプラグ                                       | 2        | 2                |                 |
| 1-40     | 9701-1-1005 | Spark Plug<br>スパークプラグ                                 |          | 3                | NGK B7HS-10     |
|          | 9701-1-1009 | Spark Plug<br>スパークプラグ (レジスタンス)                        | 3        |                  | NGK B8HS-10     |
|          | 9701-1-1015 | Spark Plug ( with Resistance)<br>スパークブラグ (レジズタンス)     |          | 3                | NGK BR7HS-10    |
|          | 9701-1-1016 | Spark Plug ( with Resistance)<br>クランプ、6.5-47.5P       | 3        |                  | NGK BR8HS-10    |
| 1-41     | 309-06972-0 | Clamp, 6.5-47.5P<br>赤ጊዞ                               | 1        | 1                |                 |
| 1-42     | 910113-0610 | Bolt                                                  | 1        | 1                |                 |
|          |             |                                                       |          |                  |                 |
|          |             |                                                       |          | $\left  \right $ |                 |
|          |             |                                                       |          |                  |                 |
|          |             |                                                       |          |                  |                 |
|          |             |                                                       |          |                  |                 |
|          |             |                                                       |          | $\left  \right $ |                 |
|          | <u> </u>    |                                                       |          |                  |                 |

#### ピストン・クランクシャフト Fig. 2 PISTON・CRANK SHAFT

-5-

| 見出番号     | 部品番号               | 部品名                                                                           | 個        | ]数 Q     | 'ty | 備考                           |
|----------|--------------------|-------------------------------------------------------------------------------|----------|----------|-----|------------------------------|
| Ref. No. | Part No.           | Description                                                                   | 50<br>D2 | 40<br>D2 |     | Remarks                      |
| 2-1      | 3C8-00030-0        | クランクシャフト<br>Crank Shaft                                                       | 1        | 1        |     |                              |
| 2-1-1    | 3J2-00114-0        | ホールベアリング、6305<br>* Ball Bearing, 6305                                         | 1        | 1        |     | 50D # 53782~<br>40D # 36532~ |
| 2-1-2    | 3C8-09060-0        | トライプキャ、オイルポンプ<br>* Drive Gear, Oil Pump<br>C リング、d=25                         | 1        | 1        |     |                              |
| 2-1-3    | 945107-2500        | C リング、ロー25<br>* C-Ring, d=25<br>メインヘブリングブッパ                                   | 1        | 1        |     |                              |
| 2-2      | 3C8-00113-0        | Main Bearing Upper<br>オイルシール、32-42-6                                          | 1        | 1        |     |                              |
| 2-2-1    | <u>3C8-00121-0</u> | * Oil Seal, 32-42-6<br>O リング、2.4-39.7                                         | 1        | 1        |     |                              |
| 2-3      | 3C8-00108-0        | O-Ring, 2.4-39.7<br>ニートルヘアリング、17-21-27                                        | 1        | 1        |     |                              |
| 2-4      | 345-00042-0        | Needle Bearing, 17-21-27<br>ビネトン (Std)                                        | 3        | 3        |     | ·                            |
| 2-5      | 3C8-00001-3        | ビストン (Std)<br>Piston (Std)<br>ビストン (0.5mm O/S)                                | 3        | 3        |     | オフ <sup>°</sup> ション          |
|          | 3C8-00004-3        | ビストン (0.5mm O/S)<br>Piston (0.5mm O/S)<br>ピストン リング 1st (Std)                  | 3        | 3        |     | Option                       |
| 2-6      | 356-00011-0        | ビストン / ンプ / Ist (Std)<br>Piston Ring 1st (Std)<br>ビストン リング 1st (0.5mm O/S)    | 3        | 3        |     | オプション                        |
|          | 356-00014-0        | ビストン リング 1st (0.5mm O/S)<br>Piston Ring 1st (0.5mm O/S)<br>ビストン リング 2nd (Std) | 3        | 3        |     | Option                       |
| 2-7      | 346-00011-0        | ビストン リング 2nd (Std)<br>Piston Ring 2nd (Std)<br>ビストン リング 2nd (0.5mm O/S)       | 3        | 3        |     | オプション                        |
|          | 346-00014-0        | ビスドク・ワククション (0.5mm O/S)<br>Piston Ring 2nd (0.5mm O/S)<br>ビストンビン              | 3        | 3        |     | Option                       |
| 2-8      | 3C8-00021-0        | Piston Pin<br>クリップ、ビストンピン                                                     | 3        | 3        |     |                              |
| 2-9      | 334-00024-1        | クリック、ビスドラビフ<br><u>Clip, Piston Pin</u><br>スラストプレート、クランクシャフト                   | 6        | 6        |     |                              |
| 2-10     | 346-00115-0        | Thrust Plate, Crank Shaft<br>キー、マグネト                                          | 2        | 2        |     |                              |
| 2-11     | 334-00131-0        | Key, Magneto                                                                  | 1        | 1        |     |                              |
|          |                    |                                                                               |          |          |     |                              |
|          |                    |                                                                               |          |          | ÷   |                              |
|          |                    |                                                                               |          |          |     |                              |
|          |                    |                                                                               |          |          |     |                              |
|          |                    |                                                                               |          |          |     |                              |
|          |                    |                                                                               |          |          |     |                              |
|          |                    |                                                                               |          |          |     |                              |
|          |                    |                                                                               |          |          |     |                              |
|          |                    |                                                                               |          |          |     |                              |
|          |                    |                                                                               |          |          |     |                              |
|          |                    |                                                                               |          |          |     |                              |
|          |                    |                                                                               |          |          |     |                              |