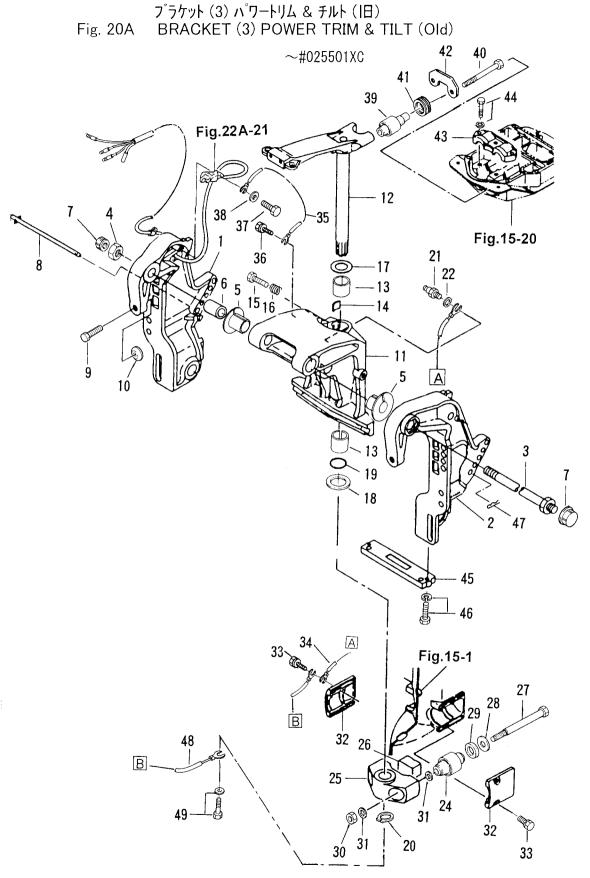

## 目 次 CONTENTS

| Fig. 1   | シリンダ・クランクケース<br>SYLINDER・CRANK CASE                                                     |    |
|----------|-----------------------------------------------------------------------------------------|----|
| Fig. 2   | ピストン・クランクシャフト<br>PISTON・CRANK SHAFT                                                     |    |
| Fig. 3   | インレット・リート・ハ・ルフ・<br>INLET・REED VALVE                                                     |    |
| Fig. 4   | エアサイレンサ<br>AIR SILENCER                                                                 |    |
| Fig. 5   | キャプレタ<br>CARBURETOR                                                                     | 11 |
| Fig. 6   | フュエルライン<br>FUEL LINE                                                                    |    |
| Fig. 7   | スロットル<br>THROTTLE                                                                       |    |
| Fig. 8   | ステアリンク`ハント`ル(F タイプ <sup>°</sup> )<br>STEERRING HANDLE(F Type)                           |    |
| Fig. 9   | リコイルスタータ(F タイフ <sup>°</sup> )<br>RECOIL STARTER (F Type)                                |    |
| Fig. 10  | マグネト<br>MAGNETO                                                                         |    |
| Fig. 11  | エレクトリックハ <sup>°</sup> ーツ(C. D. ユニット)<br>ELECTRIC PARTS(C. D. UNIT)                      |    |
| Fig. 12  | エレクトリックハ <sup>°</sup> ーツ(スタータモータ)<br>ELECTRIC PARTS(STATER MOTOR)                       |    |
| Fig. 13  | エレクトリックハ <sup>°</sup> ーツ(ダイアク <sup>*</sup> ラム)<br>ELECTRIC PARTS(DIAGRAM)               |    |
| Fig. 14  | オイルホ°ンフ°(オートミキシンク <sup>*</sup> )<br>OIL PUMP(AUTO MIXING)                               |    |
| Fig. 15  | ト・ライフ・シャフトハウシンク<br>DRIVE SHAFT HOUSING                                                  |    |
| Fig. 16  | ギャケース(ト・ライブシャフト)<br>GEAR CASE(DRAIVE SHAFT)                                             |    |
| Fig. 17  | キ <sup>*</sup> ヤケース(フ <sup>°</sup> ロヘ <sup>°</sup> ラシャフト)<br>GEAR CASE(PROPELLER SHAFT) |    |
| Fig. 18  | シフト<br>SHIFT                                                                            |    |
| Fig. 19  | ブラケット (1) マニュアルチルト<br>BRACKET (1) MANUAL TILT                                           | 55 |
| Fig. 20  | ブラケット (2)                                                                               |    |
| Fig. 20A | ブラケット (3) パワートリム & チルト(旧)<br>BRACKET (3) POWER TRIM & TILT (Old)                        |    |

| Fig. 21  | マニュアルチルト(M タイフ <sup>°</sup> )<br>MANUAL TILT(M Type)         | 69  |
|----------|--------------------------------------------------------------|-----|
| Fig. 22A | パ <sup>ゥ</sup> ートリム & チルト アッシ (旧)<br>POWER TRIM & TILT (Old) | 71  |
| Fig. 23  | パワートリム & チルト (新)<br>POWER TRIM & TILT (New)                  | 73  |
| Fig. 23A | パワートリム & チルト(旧)<br>POWER TRIM & TILT (Old)                   | 75  |
| Fig. 24  | ロワモーターカハー<br>LOWER MOTOR COVER                               | 79  |
| Fig. 25  | アッパモーターカハー<br>UPPER MOTOR COVER                              | 83  |
| Fig. 26  | セパレートフュエルタンク<br>SEPARATE FUEL TANK                           | 85  |
| Fig. 27  | アクセサリー<br>ACCESSORIES                                        | 87  |
| Fig. 28  | オプジョナルパーツ (1)<br>OPTINAL PARTS (1)                           | 91  |
| Fig. 29  | オフ <sup>°</sup> ショナルパーツ (2)<br>OPTINAL PARTS (2)             | 97  |
| Fig. 30  | オフ <sup>°</sup> ショナルパーツ (3)<br>OPTINAL PARTS (3)             | 99  |
| Fig. 31  | オフ <sup>°</sup> ショナルパーツ (4)<br>OPTINAL PARTS (4)             | 101 |
| Fig. 32  | アッセンブリ・キット<br>ASSEMBLY・KIT                                   | 103 |