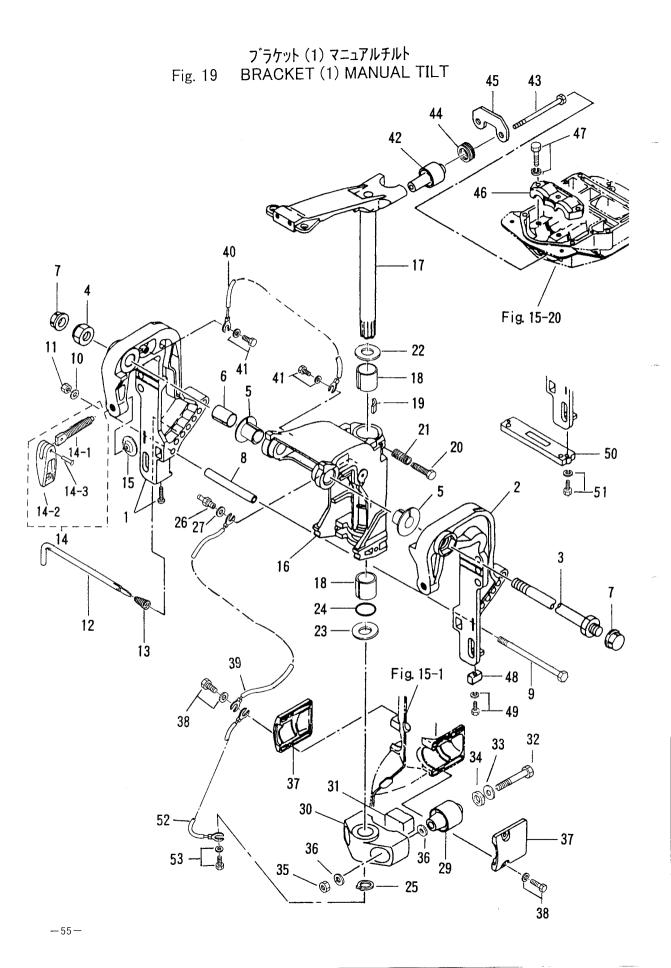

## 目 次 CONTENTS

| Fig. 1   | シリンダ・クランクケース<br>SYLINDER・CRANK CASE                                                     |    |
|----------|-----------------------------------------------------------------------------------------|----|
| Fig. 2   | ピストン・クランクシャフト<br>PISTON・CRANK SHAFT                                                     |    |
| Fig. 3   | インレット・リート・ハ・ルフ・<br>INLET・REED VALVE                                                     |    |
| Fig. 4   | エアサイレンサ<br>AIR SILENCER                                                                 |    |
| Fig. 5   | キャプレタ<br>CARBURETOR                                                                     | 11 |
| Fig. 6   | フュエルライン<br>FUEL LINE                                                                    |    |
| Fig. 7   | スロットル<br>THROTTLE                                                                       |    |
| Fig. 8   | ステアリンク`ハント`ル(F タイプ <sup>°</sup> )<br>STEERRING HANDLE(F Type)                           |    |
| Fig. 9   | リコイルスタータ(F タイフ <sup>°</sup> )<br>RECOIL STARTER (F Type)                                |    |
| Fig. 10  | マグネト<br>MAGNETO                                                                         |    |
| Fig. 11  | エレクトリックハ <sup>°</sup> ーツ(C. D. ユニット)<br>ELECTRIC PARTS(C. D. UNIT)                      |    |
| Fig. 12  | エレクトリックハ <sup>°</sup> ーツ(スタータモータ)<br>ELECTRIC PARTS(STATER MOTOR)                       |    |
| Fig. 13  | エレクトリックハ <sup>°</sup> ーツ(ダイアク <sup>*</sup> ラム)<br>ELECTRIC PARTS(DIAGRAM)               |    |
| Fig. 14  | オイルホ°ンフ°(オートミキシンク <sup>*</sup> )<br>OIL PUMP(AUTO MIXING)                               |    |
| Fig. 15  | ト・ライフ・シャフトハウシンク<br>DRIVE SHAFT HOUSING                                                  |    |
| Fig. 16  | ギャケース(ト・ライブシャフト)<br>GEAR CASE(DRAIVE SHAFT)                                             |    |
| Fig. 17  | キ <sup>*</sup> ヤケース(フ <sup>°</sup> ロヘ <sup>°</sup> ラシャフト)<br>GEAR CASE(PROPELLER SHAFT) |    |
| Fig. 18  | シフト<br>SHIFT                                                                            |    |
| Fig. 19  | ブラケット (1) マニュアルチルト<br>BRACKET (1) MANUAL TILT                                           | 55 |
| Fig. 20  | ブラケット (2)                                                                               |    |
| Fig. 20A | ブラケット (3) パワートリム & チルト(旧)<br>BRACKET (3) POWER TRIM & TILT (Old)                        |    |