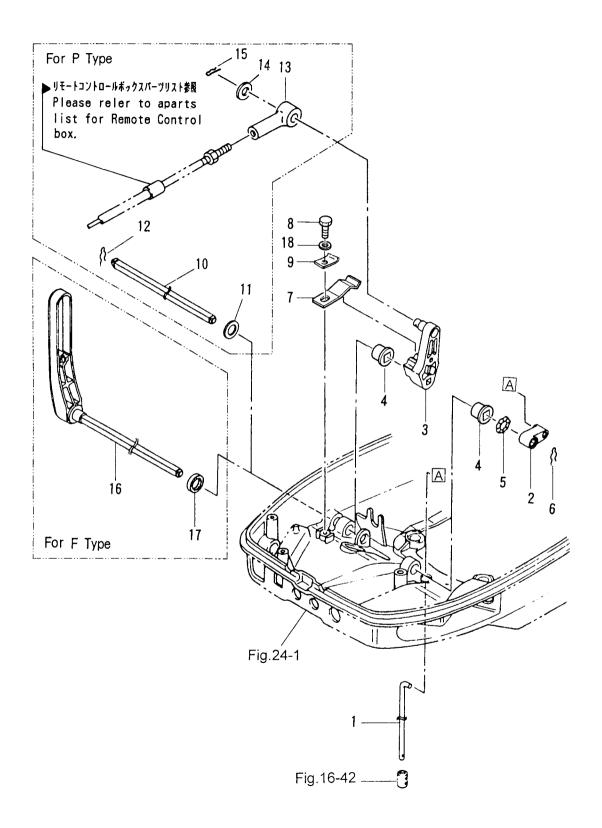

## 目 次 CONTENTS

| Fig. 1   | シリンダ・クランクケース<br>SYLINDER・CRANK CASE                                                     |    |
|----------|-----------------------------------------------------------------------------------------|----|
| Fig. 2   | ピストン・クランクシャフト<br>PISTON・CRANK SHAFT                                                     |    |
| Fig. 3   | インレット・リート・ハ・ルフ・<br>INLET・REED VALVE                                                     |    |
| Fig. 4   | エアサイレンサ<br>AIR SILENCER                                                                 |    |
| Fig. 5   | キャプレタ<br>CARBURETOR                                                                     | 11 |
| Fig. 6   | フュエルライン<br>FUEL LINE                                                                    |    |
| Fig. 7   | スロットル<br>THROTTLE                                                                       |    |
| Fig. 8   | ステアリンク`ハント`ル(F タイプ <sup>°</sup> )<br>STEERRING HANDLE(F Type)                           |    |
| Fig. 9   | リコイルスタータ(F タイフ <sup>°</sup> )<br>RECOIL STARTER (F Type)                                |    |
| Fig. 10  | マグネト<br>MAGNETO                                                                         |    |
| Fig. 11  | エレクトリックハ <sup>°</sup> ーツ(C. D. ユニット)<br>ELECTRIC PARTS(C. D. UNIT)                      |    |
| Fig. 12  | エレクトリックハ <sup>°</sup> ーツ(スタータモータ)<br>ELECTRIC PARTS(STATER MOTOR)                       |    |
| Fig. 13  | エレクトリックハ <sup>°</sup> ーツ(ダイアク <sup>*</sup> ラム)<br>ELECTRIC PARTS(DIAGRAM)               |    |
| Fig. 14  | オイルホ°ンフ°(オートミキシンク <sup>*</sup> )<br>OIL PUMP(AUTO MIXING)                               |    |
| Fig. 15  | ト・ライフ・シャフトハウシンク<br>DRIVE SHAFT HOUSING                                                  |    |
| Fig. 16  | ギャケース(ト・ライブシャフト)<br>GEAR CASE(DRAIVE SHAFT)                                             |    |
| Fig. 17  | キ <sup>*</sup> ヤケース(フ <sup>°</sup> ロヘ <sup>°</sup> ラシャフト)<br>GEAR CASE(PROPELLER SHAFT) |    |
| Fig. 18  | シフト<br>SHIFT                                                                            |    |
| Fig. 19  | ブラケット (1) マニュアルチルト<br>BRACKET (1) MANUAL TILT                                           | 55 |
| Fig. 20  | ブラケット (2)                                                                               |    |
| Fig. 20A | ブラケット (3) パワートリム & チルト(旧)<br>BRACKET (3) POWER TRIM & TILT (Old)                        |    |