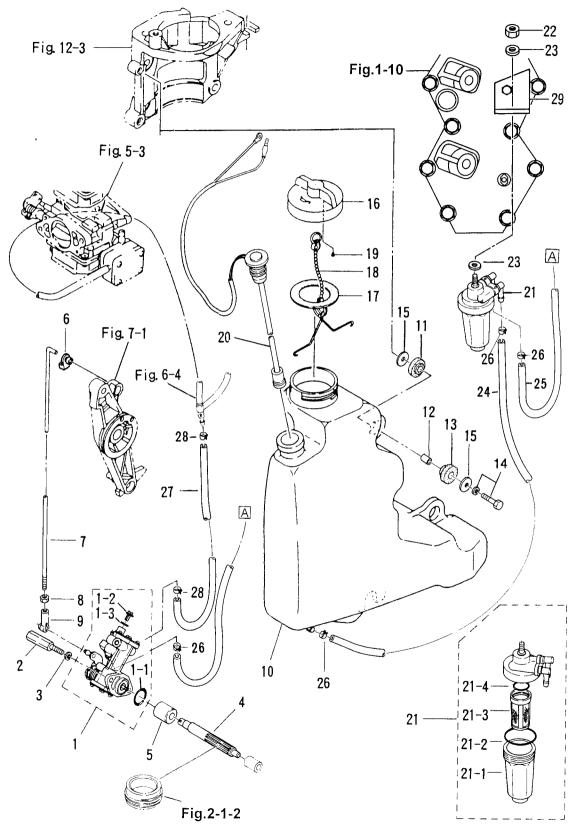

.

フュエルライン Fig. 6 FUEL LINE

-15-

| 見出番号     | 部品番号        | 部品名                                               | 個  | ]数(      | ۵'ty | 備考                               |
|----------|-------------|---------------------------------------------------|----|----------|------|----------------------------------|
| Ref. No. | Part No.    | Description                                       |    | 40<br>D2 |      | Remarks                          |
| 6-1      | 3B7-02230-0 | 7בבאקעבב<br>Fuel Filter                           | 1  | 1        |      |                                  |
| 6-1-1    | 3B7-02237-0 | カップ<br>* Cap<br>O リング A                           | 1  | 1        |      |                                  |
| 6-1-2    | 3B7-02235-0 | ・ O-Ring "A"<br>フィルタ                              | 1  | 1        |      |                                  |
| 6-1-3    | 3B7-02234-0 | * Filter<br>Oリング B                                | 1  | 1        |      |                                  |
| 6-1-4    | 3B7-02236-0 | * O-Ring "B"<br>ナット                               | 1  | 1        |      |                                  |
| 6-2      | 930106-0800 | Nut<br>7yyyy                                      | 1  | 1        |      | or 930113-0800                   |
| 6-3      | 940103-0800 | Washer<br>チェックハ・ルフ・                               | 2  | 2        |      | or 940113-0800                   |
| 6-4      | 3C8-09075-0 | Check Valve<br>วิ่ามีเ/เว้า                       | 1  | 1        |      |                                  |
| 6-5      | 98AB-5-0215 | Fuel Pipe<br>วิวีรีนหา 17                         | 1  | 1        |      |                                  |
| 6-6      | 98AB-5-0300 | Fuel Pipe<br>ว่ามีทั้งไว                          | 1  | 1        |      | オートミキシング 仕様<br>Auto-mixing model |
| 6-7      | 98AB-5-0200 | Fuel Pipe<br>7บามาว่าว                            | 1  | 1        |      |                                  |
| 6-8      | 98AB-5-0080 | Fuel Pipe<br>//////////////////////////////////// | 2  | 2        |      |                                  |
| 6-9      | 338-02215-0 | Clip, φ10<br>//////////////////////////////////// | 10 | 10       |      |                                  |
|          | 338-02215-0 | Clip, φ10<br>711μ/17                              | 8  | 8        |      | <br>混合仕様                         |
| 6-10     | 98AB-5-0350 | Fuel Pipe<br>วิวามีหางใว                          | 1  | 1        |      | Premixing model                  |
| 6-11     | 98AB-5-0530 | Fuel Pipe<br>フュエルコネクタ (エンジン、メール)                  | 1  | 1        |      |                                  |
| 6-12     | 3B2-70260-1 | Fuel Connector (Engine, Male)<br>ナット、10-P1.25     | 1  | 1        |      |                                  |
| 6-13     | 332-70261-0 | Nut, 10-P1.25<br>ガスケット、10.2-16-0.5                | 1  | 1        |      |                                  |
| 6-14     | 336-70112-0 | Gasket, 10.2-16-0.5                               | 1  | 1        |      |                                  |
|          |             |                                                   |    |          |      |                                  |
|          |             |                                                   | _  |          |      |                                  |
|          |             |                                                   |    |          |      |                                  |
|          |             |                                                   |    |          |      |                                  |
|          |             |                                                   |    |          |      |                                  |
|          |             |                                                   |    |          |      |                                  |
|          |             |                                                   |    |          |      |                                  |
|          |             |                                                   |    |          |      |                                  |
|          |             |                                                   |    |          |      |                                  |
|          |             |                                                   |    |          |      |                                  |

-16-

| 見出番号     | 部品番号                | 部品名                                      | 1  | 圆数 Q                                         | 'ty    | 備考                      |
|----------|---------------------|------------------------------------------|----|----------------------------------------------|--------|-------------------------|
| Ref. No. | Part No.            | Description                              |    | 40<br>D2                                     |        | Remarks                 |
|          |                     | アトハンサアーム                                 |    |                                              |        |                         |
| 7-1      | 3C8-63711-1         | Advancer Arm<br>ส.ันโ                    | 1  | 1                                            |        |                         |
| 7-2      | 910103-0635         | Bolt                                     | 1  | 1                                            |        |                         |
|          |                     | ワッシャ、6.5-21-1                            |    |                                              |        |                         |
| 7-3      | 346-67115-0         | Washer, 6.5-21-1<br>カラー、6.2-12-17        | 2  | 2                                            |        |                         |
| 7-4      | 3C8-63732-0         | Collar, $6.2-12-17$                      | 1  | 1                                            |        |                         |
|          | 000 00102 0         | ホ <i>゙</i> ルト                            |    |                                              |        |                         |
| 7-5      | 910103-0630         | Bolt                                     | 1  | 1                                            | or 91  | 0113-0630               |
| 7-6      | 930103-0600         | ナット<br>Nut                               | 1  | 1                                            | or 93  | 30113-0600              |
| 1-0      | 330103 0000         | スロットルカム                                  |    |                                              |        |                         |
| 7-7      | 3E3-63718-1         | Throttle Cam                             | 1  |                                              | 50D2   | 2 #59260~               |
|          | 209 62704 0         | スロットルカム<br>Throttle Cam                  |    |                                              | 4003   | 2 #43540~               |
| <u></u>  | 3C8-63704-0         | アドバンサレバー                                 |    | <u>                                     </u> |        | 2 #59260~               |
| 7-8      | 3E3-63712-0         | Advancer Lever                           | 1_ | 1                                            | 40D2   | 2 #43540~               |
|          |                     | ホ <sup>*</sup> ルト                        | 1  | 1                                            |        |                         |
| 7-9      | 910103-0640         | <u>Bolt</u><br>スプリングワッシャ                 |    |                                              |        |                         |
| 7-10     | 941303-0600         | Spring Washer                            | 1  | 1                                            |        |                         |
|          |                     | ワッシャ、6-16-1.5                            |    |                                              |        |                         |
| 7-11     | 3R0-66308-0         | <u>Washer, 6-16-1.5</u><br>スプリング、スロットルカム | 2  | 2                                            |        | C8-66308-0<br>2 #59260~ |
| 7-12     | 3E3-63727-0         | Spring, Throttle Cam                     | 1  | 1                                            |        | 2 #43540~               |
| 1 12     | 020 00721 0         | カラー、6.5-10.5-26.3                        |    |                                              |        |                         |
| 7-13     | 3E3-63721-0         | Collar, 6.5-10.5-26.3                    | 1_ | 1                                            |        |                         |
| 7-14     | 346-05228-0         | ボールジョイント Β<br>Ball Joint "Β"             | 2  | 2                                            |        |                         |
| /-14     | 340-03220-0         | L J22, 5-105                             |    |                                              | 50D2   | 2 #59260~               |
| 7-15     | 3E3-63709-0         | L-Link, 5-105                            | 1  | 1                                            |        | 2 #43540~               |
| 7.40     | 050 00740 0         | L リンク、5-90                               | 1  | 1                                            |        | 2 #59260~<br>2 #43540~  |
| 7-16     | 3E3-63716-0         | L-Link, 5-90<br>キャップ C、ボールジョイント          |    |                                              |        | 2 # 400 40              |
| 7-17     | 3B7-052 <u>43-0</u> | Cap "C", Ball Joint                      | 2  | 2                                            |        |                         |
|          |                     | ナット                                      |    |                                              | 0.00   | 0102 0500               |
| 7-18     | 930106-0500         | <u>Nut</u><br>ロット スナップ、5-3               | 2  | 2                                            | 01.93  | 30103-0500              |
| 7-19     | 3C8-63733-0         | Rod Snap, 5-3                            | 2  | 2                                            |        |                         |
|          |                     | スフ゜リンク゛ワッシャ                              |    |                                              |        |                         |
| 7-20     | 941303-0600         | Spring Washer                            | 1  | 1                                            | _      |                         |
| 7-21     | 3B7-83715-0         | ケーブルジョイント<br>Cable Joint                 | 1  | 1                                            |        |                         |
| (-21     | 007-00710-0         | フッシャ、8.5-18-1.6                          |    |                                              |        |                         |
| 7-22     | 353-83719-0_        | Washer, 8.5-18-1.6                       | 1  | 1                                            | for "I | ⊃" type                 |
| 7 00     | 051603 0900         | R ピン、d=8<br>R Bin d=8                    | 1  | 1                                            |        |                         |
| 7-23     | 951603-0800         | R-Pin, d=8<br>アーム、スロットルストップ              |    | +-+                                          |        |                         |
| 7-24     | 3C8-05213-0         | Arm, Throttle Stop                       | 1  | 1                                            |        |                         |
|          |                     | т <sup>.</sup> иг                        |    |                                              |        |                         |
| 7-25     | 910114-0625         | Bolt<br>ワッシャ                             | 1  | 1                                            |        |                         |
| 7-26     | 940103-0600         | Washer                                   | 2  | 2                                            | F 91   |                         |
|          |                     | カラー、6.2-9-9.3                            |    |                                              | for "I | F" type                 |
| 7-27     | 353-76079-0         | Collar, 6.2-9-9.3<br>S リンク、3.5-56        | 1  | 1                                            |        |                         |
| 7-28     | 3C8-05221-0         | S 1997, 3.5-56<br>S-Link, 3.5-56         | 2  | 2                                            |        |                         |
|          |                     | ロット スナップ B、3.5-4                         |    |                                              |        |                         |
| 7-29     | 3C8-05223-0         | Rod Snap "B", 3.5-4                      | 4  | 4                                            |        |                         |