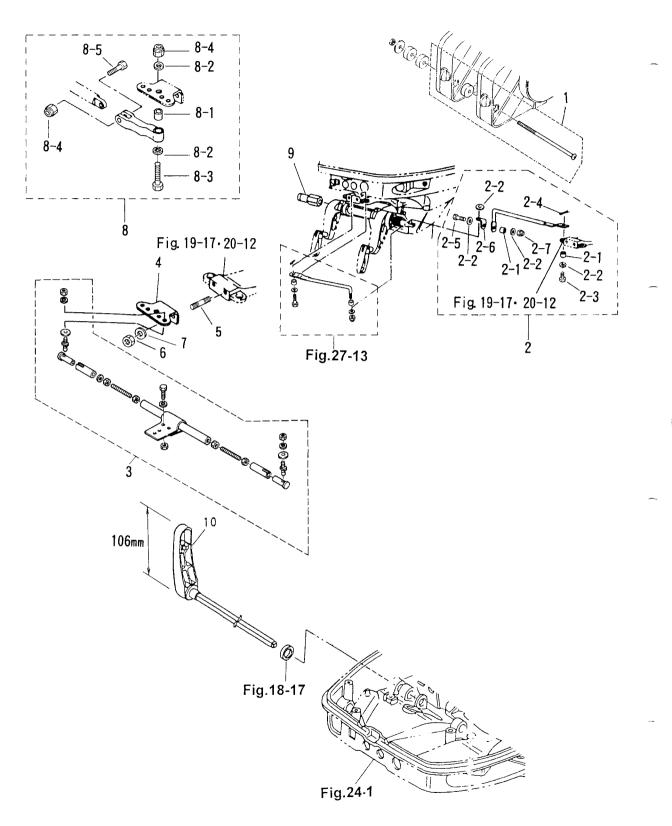

## 目 次 CONTENTS

| Fig. 1   | シリンダ・クランクケース<br>SYLINDER・CRANK CASE                                                     |    |
|----------|-----------------------------------------------------------------------------------------|----|
| Fig. 2   | ピストン・クランクシャフト<br>PISTON・CRANK SHAFT                                                     |    |
| Fig. 3   | インレット・リート・ハ・ルフ・<br>INLET・REED VALVE                                                     |    |
| Fig. 4   | エアサイレンサ<br>AIR SILENCER                                                                 |    |
| Fig. 5   | キャプレタ<br>CARBURETOR                                                                     | 11 |
| Fig. 6   | フュエルライン<br>FUEL LINE                                                                    |    |
| Fig. 7   | スロットル<br>THROTTLE                                                                       |    |
| Fig. 8   | ステアリンク`ハント`ル(F タイプ <sup>°</sup> )<br>STEERRING HANDLE(F Type)                           |    |
| Fig. 9   | リコイルスタータ(F タイフ <sup>°</sup> )<br>RECOIL STARTER (F Type)                                |    |
| Fig. 10  | マグネト<br>MAGNETO                                                                         |    |
| Fig. 11  | エレクトリックハ <sup>°</sup> ーツ(C. D. ユニット)<br>ELECTRIC PARTS(C. D. UNIT)                      |    |
| Fig. 12  | エレクトリックハ <sup>°</sup> ーツ(スタータモータ)<br>ELECTRIC PARTS(STATER MOTOR)                       |    |
| Fig. 13  | エレクトリックハ <sup>°</sup> ーツ(ダイアク <sup>*</sup> ラム)<br>ELECTRIC PARTS(DIAGRAM)               |    |
| Fig. 14  | オイルホ°ンフ°(オートミキシンク <sup>*</sup> )<br>OIL PUMP(AUTO MIXING)                               |    |
| Fig. 15  | ト・ライフ・シャフトハウシンク<br>DRIVE SHAFT HOUSING                                                  |    |
| Fig. 16  | ギャケース(ト・ライブシャフト)<br>GEAR CASE(DRAIVE SHAFT)                                             |    |
| Fig. 17  | キ <sup>*</sup> ヤケース(フ <sup>°</sup> ロヘ <sup>°</sup> ラシャフト)<br>GEAR CASE(PROPELLER SHAFT) |    |
| Fig. 18  | シフト<br>SHIFT                                                                            |    |
| Fig. 19  | ブラケット (1) マニュアルチルト<br>BRACKET (1) MANUAL TILT                                           | 55 |
| Fig. 20  | ブラケット (2)                                                                               |    |
| Fig. 20A | ブラケット (3) パワートリム & チルト(旧)<br>BRACKET (3) POWER TRIM & TILT (Old)                        |    |

| Fig. 21  | マニュアルチルト(M タイフ <sup>°</sup> )<br>MANUAL TILT(M Type)         | 69  |
|----------|--------------------------------------------------------------|-----|
| Fig. 22A | パ <sup>ゥ</sup> ートリム & チルト アッシ (旧)<br>POWER TRIM & TILT (Old) | 71  |
| Fig. 23  | パワートリム & チルト (新)<br>POWER TRIM & TILT (New)                  | 73  |
| Fig. 23A | パワートリム & チルト(旧)<br>POWER TRIM & TILT (Old)                   | 75  |
| Fig. 24  | ロワモーターカハー<br>LOWER MOTOR COVER                               | 79  |
| Fig. 25  | アッパモーターカハー<br>UPPER MOTOR COVER                              | 83  |
| Fig. 26  | セパレートフュエルタンク<br>SEPARATE FUEL TANK                           | 85  |
| Fig. 27  | アクセサリー<br>ACCESSORIES                                        | 87  |
| Fig. 28  | オプジョナルパーツ (1)<br>OPTINAL PARTS (1)                           | 91  |
| Fig. 29  | オフ <sup>°</sup> ショナルパーツ (2)<br>OPTINAL PARTS (2)             | 97  |
| Fig. 30  | オフ <sup>°</sup> ショナルパーツ (3)<br>OPTINAL PARTS (3)             | 99  |
| Fig. 31  | オフ <sup>°</sup> ショナルパーツ (4)<br>OPTINAL PARTS (4)             | 101 |
| Fig. 32  | アッセンブリ・キット<br>ASSEMBLY・KIT                                   | 103 |