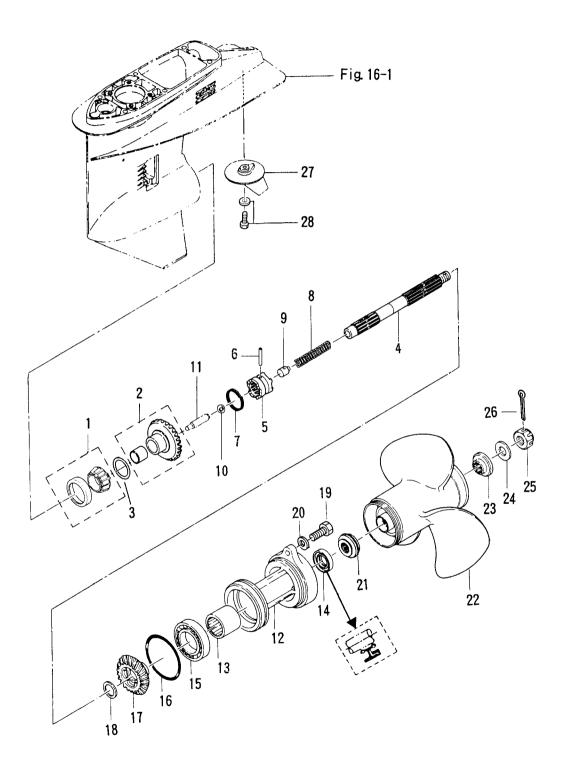

## 目 次 CONTENTS

| Fig. 1   | シリンダ・クランクケース<br>SYLINDER・CRANK CASE                                                     |    |
|----------|-----------------------------------------------------------------------------------------|----|
| Fig. 2   | ピストン・クランクシャフト<br>PISTON・CRANK SHAFT                                                     |    |
| Fig. 3   | インレット・リート・ハ・ルフ・<br>INLET・REED VALVE                                                     |    |
| Fig. 4   | エアサイレンサ<br>AIR SILENCER                                                                 |    |
| Fig. 5   | キャプレタ<br>CARBURETOR                                                                     | 11 |
| Fig. 6   | フュエルライン<br>FUEL LINE                                                                    |    |
| Fig. 7   | スロットル<br>THROTTLE                                                                       |    |
| Fig. 8   | ステアリンク`ハント`ル(F タイプ <sup>°</sup> )<br>STEERRING HANDLE(F Type)                           |    |
| Fig. 9   | リコイルスタータ(F タイフ <sup>°</sup> )<br>RECOIL STARTER (F Type)                                |    |
| Fig. 10  | マグネト<br>MAGNETO                                                                         |    |
| Fig. 11  | エレクトリックハ <sup>°</sup> ーツ(C. D. ユニット)<br>ELECTRIC PARTS(C. D. UNIT)                      |    |
| Fig. 12  | エレクトリックハ <sup>°</sup> ーツ(スタータモータ)<br>ELECTRIC PARTS(STATER MOTOR)                       |    |
| Fig. 13  | エレクトリックハ <sup>°</sup> ーツ(ダイアク <sup>*</sup> ラム)<br>ELECTRIC PARTS(DIAGRAM)               |    |
| Fig. 14  | オイルホ°ンフ°(オートミキシンク <sup>*</sup> )<br>OIL PUMP(AUTO MIXING)                               |    |
| Fig. 15  | ト・ライフ・シャフトハウシンク<br>DRIVE SHAFT HOUSING                                                  |    |
| Fig. 16  | ギャケース(ト・ライブシャフト)<br>GEAR CASE(DRAIVE SHAFT)                                             |    |
| Fig. 17  | キ <sup>*</sup> ヤケース(フ <sup>°</sup> ロヘ <sup>°</sup> ラシャフト)<br>GEAR CASE(PROPELLER SHAFT) |    |
| Fig. 18  | シフト<br>SHIFT                                                                            |    |
| Fig. 19  | ブラケット (1) マニュアルチルト<br>BRACKET (1) MANUAL TILT                                           | 55 |
| Fig. 20  | ブラケット (2)                                                                               |    |
| Fig. 20A | ブラケット (3) パワートリム & チルト(旧)<br>BRACKET (3) POWER TRIM & TILT (Old)                        |    |

## W50D2

| Fig.1  | キ <sup>*</sup> ヤケース(ト <sup>*</sup> ライフ <sup>*</sup> シャフト )<br>GEAR CASE(DRAIVE SHAFT )  | 1 |
|--------|-----------------------------------------------------------------------------------------|---|
| Fig. 2 | キ <sup>*</sup> ヤケース(フ <sup>°</sup> ロヘ <sup>°</sup> ラシャフト)<br>GEAR CASE(PROPELLER SHAFT) | 5 |
| Fig. 3 | ト・ライフ・シャフトハウシンク<br>DRIVE SHAFT HOUSING                                                  | 9 |