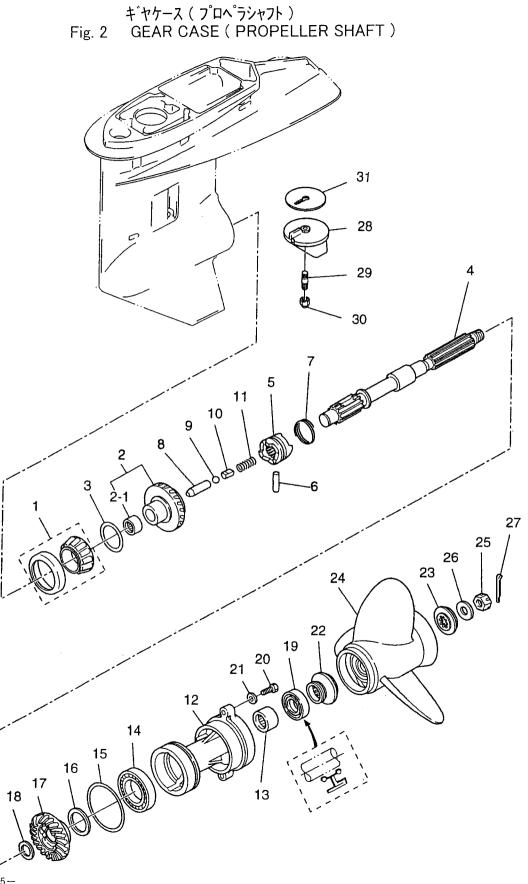

## W50D2

| Fig.1  | キ <sup>*</sup> ヤケース(ト <sup>*</sup> ライフ <sup>*</sup> シャフト )<br>GEAR CASE(DRAIVE SHAFT )  | 1 |
|--------|-----------------------------------------------------------------------------------------|---|
| Fig. 2 | キ <sup>*</sup> ヤケース(フ <sup>°</sup> ロヘ <sup>°</sup> ラシャフト)<br>GEAR CASE(PROPELLER SHAFT) | 5 |
| Fig. 3 | ト・ライフ・シャフトハウシンク<br>DRIVE SHAFT HOUSING                                                  | 9 |