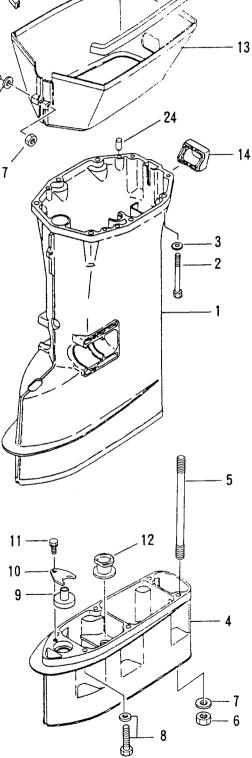

## W50D2

| Fig.1  | キ <sup>*</sup> ヤケース(ト <sup>*</sup> ライフ <sup>*</sup> シャフト )<br>GEAR CASE(DRAIVE SHAFT )  | 1 |
|--------|-----------------------------------------------------------------------------------------|---|
| Fig. 2 | キ <sup>*</sup> ヤケース(フ <sup>°</sup> ロヘ <sup>°</sup> ラシャフト)<br>GEAR CASE(PROPELLER SHAFT) | 5 |
| Fig. 3 | ト・ライフ・シャフトハウシンク<br>DRIVE SHAFT HOUSING                                                  | 9 |