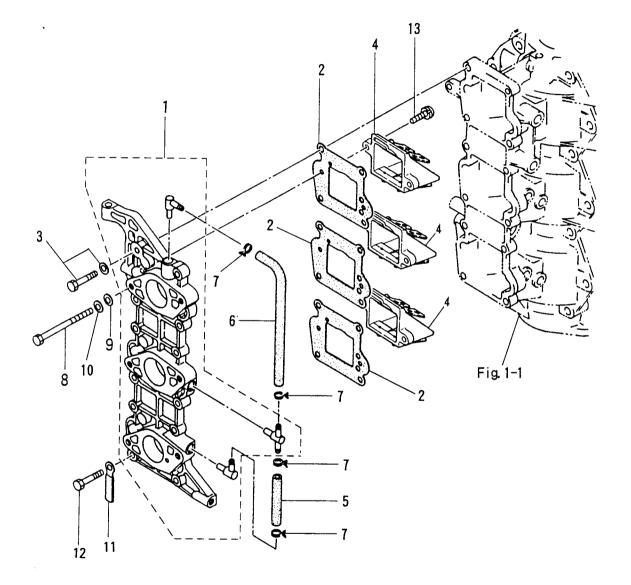

-6-

インレット・リート・バルフ Fig. 3 INLET・REED VALVE

-7-

| 見出番号     | 部品番号        | 部品名                                          |          |          | ty | 備考      |
|----------|-------------|----------------------------------------------|----------|----------|----|---------|
| Ref. No. | Part No.    | Description                                  | 50<br>D2 | 40<br>D2 |    | Remarks |
|          |             | インレットマニホールト<br>Inlat Manifold                | 1        |          |    |         |
| 3-1      | 3E3B02020-0 | Inlet Manifold<br>インレットマニホールト                |          |          |    |         |
|          | 3C8B02020-0 | Inlet Manifold                               |          | 1        |    |         |
| 3-2      | 3C8-02104-0 | カ スケット、インレットマニホールト<br>Gasket, Inlet Manifold | 3        | 3        |    |         |
|          |             | ホ ルト                                         |          |          |    |         |
| 3-3      | 910114-5625 | Bolt<br>リート・ハールファアッシ                         | 11       | 11       |    |         |
| 3-4      | 3T5-02100-0 | Reed Valve Ass'y                             | 3        |          |    |         |
|          |             | リート・ハールファッシ                                  |          | 3        |    |         |
|          | 3C8-02100-0 | <u>Reed Valve Ass'y</u><br>ภ`สว              |          |          |    |         |
| 3-5      | 98AB-5-0065 | Pipe                                         | 1        | 1        |    |         |
| 3-6      | 98AB-5-0155 | ∩°๋17°<br>Pipe                               | 1        | 1        |    |         |
| 3-0      | 90AD-0-0100 | <u></u>                                      |          |          | ·  |         |
| 3-7      | 338-02215-0 | <u>Clip, φ10</u><br>π΄ルト                     | 4        | 4        |    |         |
| 3-8      | 916181-0685 | Bolt                                         | 6        | 6        |    |         |
|          |             | ワッシャ                                         | 6        | 6        |    |         |
| 3-9      | 940121-0600 | <u>Washer</u><br>スプ <sup>°</sup> リングワッシャ     | 0        | 0        |    |         |
| 3-10     | 941322-0600 | Spring Washer                                | 6        | 6        |    |         |
| 0 11     | 309-06972-0 | クランプ、6.5-47.5P<br>Clamp, 6.5-47.5P           | 1        | 1        |    |         |
| 3-11     | 309-00972-0 | π <sup>*</sup> μh                            |          |          |    |         |
| 3-12     | 910121-0625 | Bolt                                         | 1        | 1        |    |         |
| 3-13     | 921521-6516 | גלילג<br>Screw                               | 6        | 6        |    |         |
| 0.10     |             | -                                            |          |          |    |         |
|          |             |                                              |          |          |    |         |
|          |             |                                              |          |          |    |         |
|          |             |                                              |          |          |    |         |
|          |             |                                              |          |          |    |         |
|          |             |                                              |          |          |    |         |
|          |             |                                              |          |          |    |         |
|          |             |                                              |          |          |    |         |
|          |             |                                              |          |          |    |         |
|          |             |                                              |          |          |    |         |
|          |             |                                              |          |          |    |         |
|          |             |                                              |          |          |    |         |
|          |             |                                              |          |          |    |         |
|          |             |                                              |          |          |    |         |
|          |             |                                              |          |          |    |         |
|          |             |                                              |          | ╞┈┼      |    |         |
|          |             |                                              |          |          |    |         |
|          |             |                                              |          | [        |    |         |
|          |             |                                              |          |          |    |         |
|          |             |                                              |          | -        |    |         |
|          |             |                                              |          |          |    |         |

エアサイレンサ Fig. 4 AIR SILENCER

-9-

| 見出番号       | 部品番号         | 部品名                                           |   |          | 備考            |
|------------|--------------|-----------------------------------------------|---|----------|---------------|
| Ref. No.   | Part No.     | Description                                   |   | 40<br>D2 | Remarks       |
|            |              | エアサイレンサ                                       |   |          |               |
| 4-1        | 3E3-02411-0  | Air Silencer                                  | 1 |          |               |
|            | 202 02411 0  | エアサイレンサ<br>Air Silencer                       |   | 1        |               |
|            | 3C8-02411-0  | ロックプレート、エアサイレンサ                               |   |          |               |
| 4-2        | 3C8-02417-0  | Lock Plate, Air Silencer                      | 3 | 3        |               |
|            |              | ホルト、5-16 プレコート                                |   |          |               |
| 4-3        | 3C8-02420-0  | Bolt, 5-16 Precoated                          | 6 | 6        |               |
|            | 000 00445 0  |                                               | 1 | 1        |               |
| 4-4        | 3C8-02415-0  | Cover, Air Silencer<br>シールラバー、エアサイレンサ         | ' |          |               |
| 4-5        | 3C8-02418-0  | Seal Rubber, Air Silencer                     | 1 | 1        |               |
| <u>+ 0</u> | 000 02 110 0 | <u></u>                                       |   |          |               |
| 4-6        | 3F3-02423-0  | Tapping Screw, 5-30                           | 7 | 7        |               |
|            |              | C リンク、3-90                                    |   |          |               |
| 4-7        | 3C8-67191-0  | C-Link, 3-90                                  | 1 |          |               |
| 4 0        | 246 67406 4  | ロットスナップ、3-B<br>Rod Snap, 3-B                  | 2 | 2        |               |
| 4-8        | 346-67196-1  | ストッパ、チョークソレノイト・フック                            |   | ~        | EP \$17       |
| 4-9        | 353-03271-0  | Stopper, Chock Solenoid Hook                  | 1 | 1        | for "EP" type |
|            |              | リンクロット、、5-68                                  |   |          |               |
| 4-10       | 348-63717-0  | Link Rod, 5-68                                | 2 | 2        |               |
|            |              | キャップ B、ホールジョイント                               | 1 | 1        |               |
| 4-11       | 3B7-05229-0  | <u>Cap "B", Ball Joint</u><br>キャップ C、ホールジョイント |   |          |               |
| 4-12       | 3B7-05243-0  | Cap "C", Ball Joint                           | 2 | 2        |               |
| 4-12       | 307-03243-0  |                                               |   |          |               |
| 4-13       | 930106-0500  | Nut                                           | 4 | 4        |               |
|            |              | ロット、チョークリンク                                   |   |          |               |
| 4-14       | 3C8-67192-0  | Rod, Choke Link                               | 1 | 1        |               |
|            | 240 07400 1  | ロット、スナップ、3-B                                  | 1 | 1        |               |
| 4-15       | 346-67196-1  | <u>Rod Snap, 3-B</u><br>ブッシング、チョークノブ          |   |          |               |
| 4-16       | 3C8-67156-0  | Bushing, Choke Knob                           | 1 | 1        |               |
|            |              | チョークノフ                                        |   |          |               |
| 4-17       | 3C8-67151-0  | Choke Knob                                    | 1 | 1        | _             |
|            |              | ガスケット、キャブレタ                                   | 3 |          |               |
| 4-18       | 3E3-02011-0  | Gasket, Carburetor<br>O リング                   |   | +-+      |               |
|            | 3C8-02011-0  | 0.000<br>O-Ring                               |   | 3        |               |
|            | 000-02011-0  |                                               |   |          |               |
|            |              |                                               |   |          |               |
|            |              |                                               | 1 |          |               |
|            |              |                                               |   |          |               |
|            |              |                                               |   |          |               |
|            |              |                                               |   |          |               |
|            |              |                                               |   |          |               |
|            |              |                                               |   |          |               |
|            |              |                                               |   | <u> </u> |               |
|            |              |                                               | ŀ |          |               |
|            |              |                                               |   |          |               |
|            |              |                                               |   |          |               |
|            |              |                                               |   |          |               |
|            |              |                                               |   |          |               |
|            |              | •                                             | 1 |          |               |
|            |              |                                               |   |          |               |
|            | 1.1          |                                               |   | 1 1      |               |