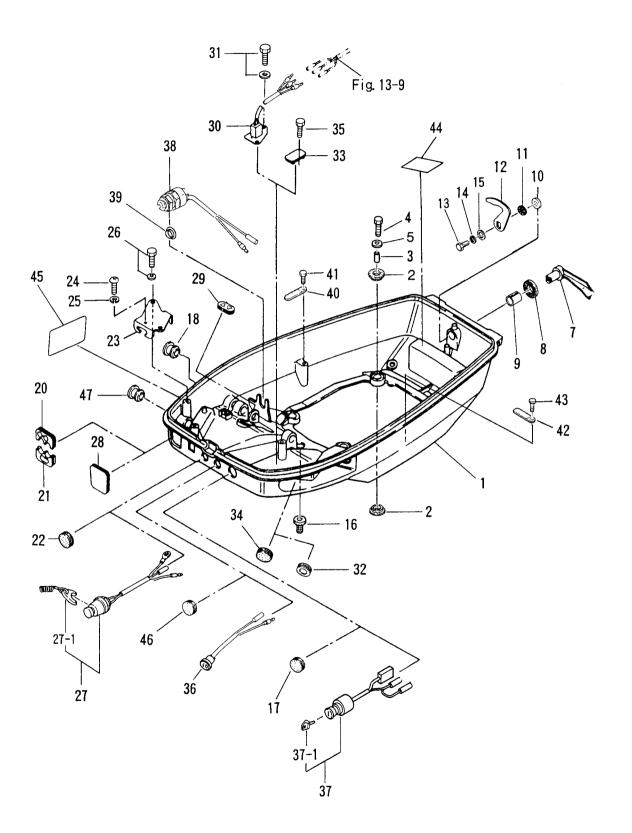

## 目 次 CONTENTS

| Fig. 1   | シリンダ・クランクケース<br>SYLINDER・CRANK CASE                                                     |    |
|----------|-----------------------------------------------------------------------------------------|----|
| Fig. 2   | ピストン・クランクシャフト<br>PISTON・CRANK SHAFT                                                     |    |
| Fig. 3   | インレット・リート・ハ・ルフ・<br>INLET・REED VALVE                                                     |    |
| Fig. 4   | エアサイレンサ<br>AIR SILENCER                                                                 |    |
| Fig. 5   | キャプレタ<br>CARBURETOR                                                                     | 11 |
| Fig. 6   | フュエルライン<br>FUEL LINE                                                                    |    |
| Fig. 7   | スロットル<br>THROTTLE                                                                       |    |
| Fig. 8   | ステアリンク`ハント`ル(F タイプ <sup>°</sup> )<br>STEERRING HANDLE(F Type)                           |    |
| Fig. 9   | リコイルスタータ(F タイフ <sup>°</sup> )<br>RECOIL STARTER (F Type)                                |    |
| Fig. 10  | マグネト<br>MAGNETO                                                                         |    |
| Fig. 11  | エレクトリックハ <sup>°</sup> ーツ(C. D. ユニット)<br>ELECTRIC PARTS(C. D. UNIT)                      |    |
| Fig. 12  | エレクトリックハ <sup>°</sup> ーツ(スタータモータ)<br>ELECTRIC PARTS(STATER MOTOR)                       |    |
| Fig. 13  | エレクトリックハ <sup>°</sup> ーツ(ダイアク <sup>*</sup> ラム)<br>ELECTRIC PARTS(DIAGRAM)               |    |
| Fig. 14  | オイルホ°ンフ°(オートミキシンク <sup>*</sup> )<br>OIL PUMP(AUTO MIXING)                               |    |
| Fig. 15  | ト・ライフ・シャフトハウシンク<br>DRIVE SHAFT HOUSING                                                  |    |
| Fig. 16  | ギャケース(ト・ライブシャフト)<br>GEAR CASE(DRAIVE SHAFT)                                             |    |
| Fig. 17  | キ <sup>*</sup> ヤケース(フ <sup>°</sup> ロヘ <sup>°</sup> ラシャフト)<br>GEAR CASE(PROPELLER SHAFT) |    |
| Fig. 18  | シフト<br>SHIFT                                                                            |    |
| Fig. 19  | ブラケット (1) マニュアルチルト<br>BRACKET (1) MANUAL TILT                                           | 55 |
| Fig. 20  | ブラケット (2)                                                                               |    |
| Fig. 20A | ブラケット (3) パワートリム & チルト(旧)<br>BRACKET (3) POWER TRIM & TILT (Old)                        |    |

| Fig. 21  | マニュアルチルト(M タイフ <sup>°</sup> )<br>MANUAL TILT(M Type)         | 69  |
|----------|--------------------------------------------------------------|-----|
| Fig. 22A | パ <sup>ゥ</sup> ートリム & チルト アッシ (旧)<br>POWER TRIM & TILT (Old) | 71  |
| Fig. 23  | パワートリム & チルト (新)<br>POWER TRIM & TILT (New)                  | 73  |
| Fig. 23A | パワートリム & チルト(旧)<br>POWER TRIM & TILT (Old)                   | 75  |
| Fig. 24  | ロワモーターカハー<br>LOWER MOTOR COVER                               | 79  |
| Fig. 25  | アッパモーターカハー<br>UPPER MOTOR COVER                              | 83  |
| Fig. 26  | セパレートフュエルタンク<br>SEPARATE FUEL TANK                           | 85  |
| Fig. 27  | アクセサリー<br>ACCESSORIES                                        | 87  |
| Fig. 28  | オプジョナルパーツ (1)<br>OPTINAL PARTS (1)                           | 91  |
| Fig. 29  | オフ <sup>°</sup> ショナルパーツ (2)<br>OPTINAL PARTS (2)             | 97  |
| Fig. 30  | オフ <sup>°</sup> ショナルパーツ (3)<br>OPTINAL PARTS (3)             | 99  |
| Fig. 31  | オフ <sup>°</sup> ショナルパーツ (4)<br>OPTINAL PARTS (4)             | 101 |
| Fig. 32  | アッセンブリ・キット<br>ASSEMBLY・KIT                                   | 103 |