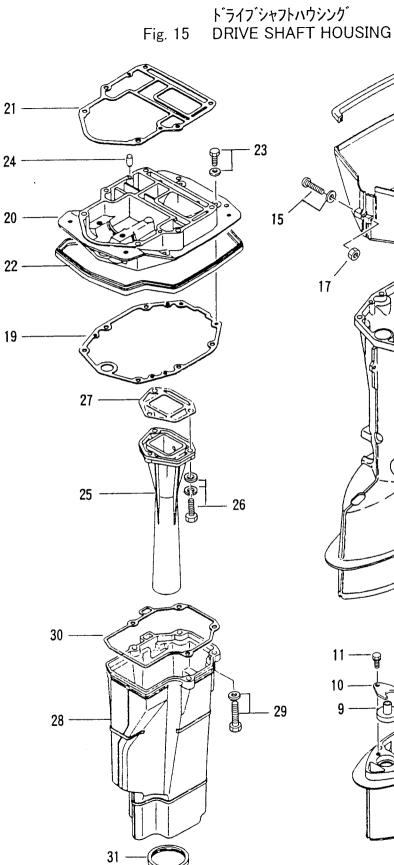

## 目 次 CONTENTS

| Fig. 1   | シリンダ・クランクケース<br>SYLINDER・CRANK CASE                                                     |    |
|----------|-----------------------------------------------------------------------------------------|----|
| Fig. 2   | ピストン・クランクシャフト<br>PISTON・CRANK SHAFT                                                     |    |
| Fig. 3   | インレット・リート・ハ・ルフ・<br>INLET・REED VALVE                                                     |    |
| Fig. 4   | エアサイレンサ<br>AIR SILENCER                                                                 |    |
| Fig. 5   | キャプレタ<br>CARBURETOR                                                                     | 11 |
| Fig. 6   | フュエルライン<br>FUEL LINE                                                                    |    |
| Fig. 7   | スロットル<br>THROTTLE                                                                       |    |
| Fig. 8   | ステアリンク`ハント`ル(F タイプ <sup>°</sup> )<br>STEERRING HANDLE(F Type)                           |    |
| Fig. 9   | リコイルスタータ(F タイフ <sup>°</sup> )<br>RECOIL STARTER (F Type)                                |    |
| Fig. 10  | マグネト<br>MAGNETO                                                                         |    |
| Fig. 11  | エレクトリックハ <sup>°</sup> ーツ(C. D. ユニット)<br>ELECTRIC PARTS(C. D. UNIT)                      |    |
| Fig. 12  | エレクトリックハ <sup>°</sup> ーツ(スタータモータ)<br>ELECTRIC PARTS(STATER MOTOR)                       |    |
| Fig. 13  | エレクトリックハ <sup>°</sup> ーツ(ダイアク <sup>*</sup> ラム)<br>ELECTRIC PARTS(DIAGRAM)               |    |
| Fig. 14  | オイルホ°ンフ°(オートミキシンク <sup>*</sup> )<br>OIL PUMP(AUTO MIXING)                               |    |
| Fig. 15  | ト・ライフ・シャフトハウシンク<br>DRIVE SHAFT HOUSING                                                  |    |
| Fig. 16  | ギャケース(ト・ライブシャフト)<br>GEAR CASE(DRAIVE SHAFT)                                             |    |
| Fig. 17  | キ <sup>*</sup> ヤケース(フ <sup>°</sup> ロヘ <sup>°</sup> ラシャフト)<br>GEAR CASE(PROPELLER SHAFT) |    |
| Fig. 18  | シフト<br>SHIFT                                                                            |    |
| Fig. 19  | ブラケット (1) マニュアルチルト<br>BRACKET (1) MANUAL TILT                                           | 55 |
| Fig. 20  | ブラケット (2)                                                                               |    |
| Fig. 20A | ブラケット (3) パワートリム & チルト(旧)<br>BRACKET (3) POWER TRIM & TILT (Old)                        |    |