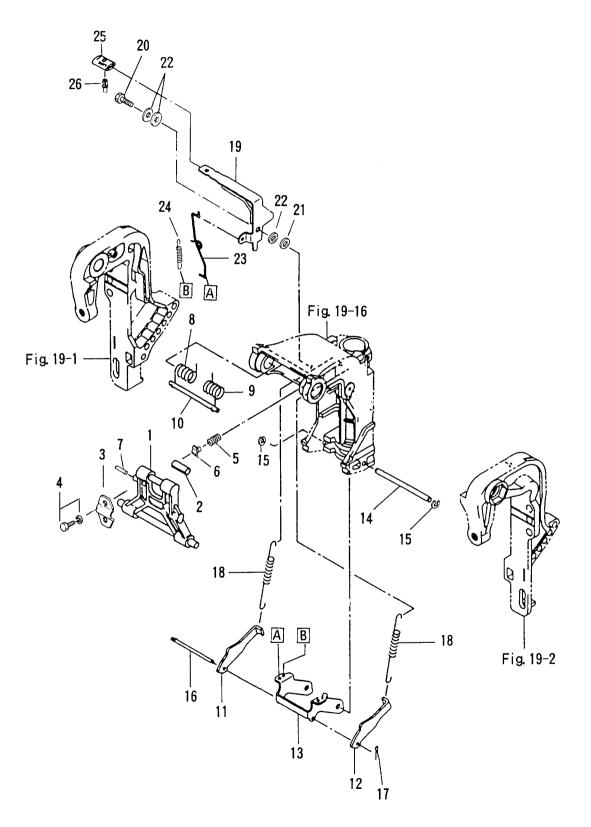

## 目 次 CONTENTS

| Fig. 1   | シリンダ・クランクケース<br>SYLINDER・CRANK CASE                                                     |    |
|----------|-----------------------------------------------------------------------------------------|----|
| Fig. 2   | ピストン・クランクシャフト<br>PISTON・CRANK SHAFT                                                     |    |
| Fig. 3   | インレット・リート・ハ・ルフ・<br>INLET・REED VALVE                                                     |    |
| Fig. 4   | エアサイレンサ<br>AIR SILENCER                                                                 |    |
| Fig. 5   | キャプレタ<br>CARBURETOR                                                                     | 11 |
| Fig. 6   | フュエルライン<br>FUEL LINE                                                                    |    |
| Fig. 7   | スロットル<br>THROTTLE                                                                       |    |
| Fig. 8   | ステアリンク`ハント`ル(F タイプ <sup>°</sup> )<br>STEERRING HANDLE(F Type)                           |    |
| Fig. 9   | リコイルスタータ(F タイフ <sup>°</sup> )<br>RECOIL STARTER (F Type)                                |    |
| Fig. 10  | マグネト<br>MAGNETO                                                                         |    |
| Fig. 11  | エレクトリックハ <sup>°</sup> ーツ(C. D. ユニット)<br>ELECTRIC PARTS(C. D. UNIT)                      |    |
| Fig. 12  | エレクトリックハ <sup>°</sup> ーツ(スタータモータ)<br>ELECTRIC PARTS(STATER MOTOR)                       |    |
| Fig. 13  | エレクトリックハ <sup>°</sup> ーツ(ダイアク <sup>*</sup> ラム)<br>ELECTRIC PARTS(DIAGRAM)               |    |
| Fig. 14  | オイルホ°ンフ°(オートミキシンク <sup>*</sup> )<br>OIL PUMP(AUTO MIXING)                               |    |
| Fig. 15  | ト・ライフ・シャフトハウシンク<br>DRIVE SHAFT HOUSING                                                  |    |
| Fig. 16  | ギャケース(ト・ライブシャフト)<br>GEAR CASE(DRAIVE SHAFT)                                             |    |
| Fig. 17  | キ <sup>*</sup> ヤケース(フ <sup>°</sup> ロヘ <sup>°</sup> ラシャフト)<br>GEAR CASE(PROPELLER SHAFT) |    |
| Fig. 18  | シフト<br>SHIFT                                                                            |    |
| Fig. 19  | ブラケット (1) マニュアルチルト<br>BRACKET (1) MANUAL TILT                                           | 55 |
| Fig. 20  | ブラケット (2)                                                                               |    |
| Fig. 20A | ブラケット (3) パワートリム & チルト(旧)<br>BRACKET (3) POWER TRIM & TILT (Old)                        |    |

| Fig. 21  | マニュアルチルト(M タイフ <sup>°</sup> )<br>MANUAL TILT(M Type)         | 69  |
|----------|--------------------------------------------------------------|-----|
| Fig. 22A | パ <sup>ゥ</sup> ートリム & チルト アッシ (旧)<br>POWER TRIM & TILT (Old) | 71  |
| Fig. 23  | パワートリム & チルト (新)<br>POWER TRIM & TILT (New)                  | 73  |
| Fig. 23A | パワートリム & チルト(旧)<br>POWER TRIM & TILT (Old)                   | 75  |
| Fig. 24  | ロワモーターカハー<br>LOWER MOTOR COVER                               | 79  |
| Fig. 25  | アッパモーターカハー<br>UPPER MOTOR COVER                              | 83  |
| Fig. 26  | セパレートフュエルタンク<br>SEPARATE FUEL TANK                           | 85  |
| Fig. 27  | アクセサリー<br>ACCESSORIES                                        | 87  |
| Fig. 28  | オプジョナルパーツ (1)<br>OPTINAL PARTS (1)                           | 91  |
| Fig. 29  | オフ <sup>°</sup> ショナルパーツ (2)<br>OPTINAL PARTS (2)             | 97  |
| Fig. 30  | オフ <sup>°</sup> ショナルパーツ (3)<br>OPTINAL PARTS (3)             | 99  |
| Fig. 31  | オフ <sup>°</sup> ショナルパーツ (4)<br>OPTINAL PARTS (4)             | 101 |
| Fig. 32  | アッセンブリ・キット<br>ASSEMBLY・KIT                                   | 103 |