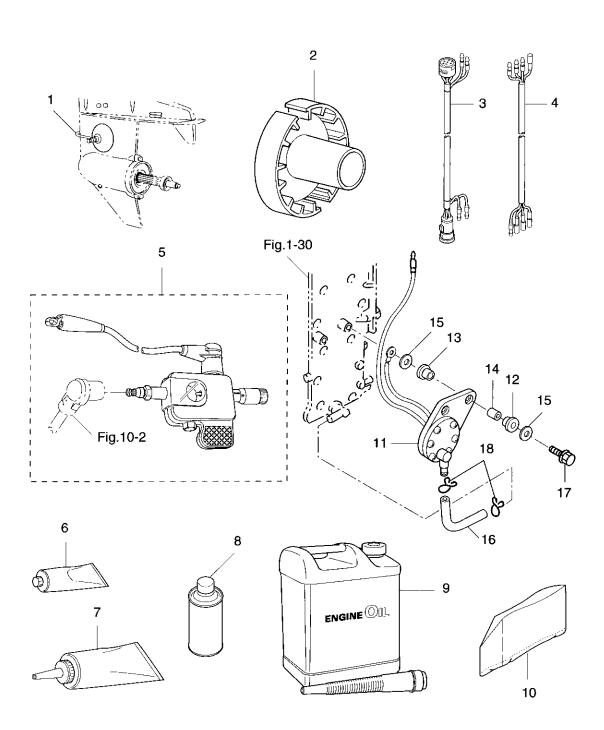

マグネト Fig. 9 MAGNETO

|                  | 部 品 番 号<br>Part No. | 部 品 名<br>Part Name                         | 個        | 数 Q'ty   |                       |
|------------------|---------------------|--------------------------------------------|----------|----------|-----------------------|
| 見出番号<br>Ref. No. |                     |                                            | 70<br>C  | 60<br>C  | 備 考<br>Remarks        |
| 9-1              | 3F3-06091-2         | フライホイル<br>Flywheel                         | 1        | 1        | EP6496<br>70C / 60C ~ |
| 9-2              | 3F3-06002-2         | コイルプレートアッシ<br>Coil Plate Ass'y             | 1        | 1        | 70C / 60C ~           |
| 9-2-1            | 3F3-06072-1         | * プレートアッシ<br>* Plate Ass'y                 | 1        | 1        |                       |
| 9-2-2            | 3F3-06025-0         | * ホルダ,マグネトコード<br>* Holder, Magneto Cord    | 1        | 1        |                       |
| 9-2-3            | 3F3-06036-1         | *スクリュ<br>* Screw                           | 2        | 2        |                       |
| 9-2-4            | 3F3-06020-1         | * エキサイタコイル<br>* Exciter Coil               | 1        | 1        | 70C / 60C ~           |
| 9-2-5            | 3F3-06037-0         | * スクリュ<br>* Screw                          | 2        | 2        |                       |
| 9-2-6            | 3F3-06038-0         | *スクリュ<br>*Screw                            | 2        | 2        |                       |
| 9-2-7            | 3F3-06026-1         | * オルタネータセット<br>* Alternator Set            | 1<br>set | 1<br>set | 70C / 60C ~           |
| 9-2-8            | 3F3-06039-1         | *スクリュ<br>*Screw                            | 4        | 4        |                       |
| 9-3              | 3F3-06301-0         | カバー,リングギヤ<br>Cover, Ring Gear              | 1        | 1        |                       |
| 9-4              | 910103-0620         | ボルト<br>Bolt                                | 3        | 3        |                       |
| 9-5              | 3C8-66308-0         | ワッシャ, 6-16-1.5<br>Washer, 6-16-1.5         | 3        | 3        |                       |
| 9-6              | 353-76079-0         | カラー, 6.2-9-9.3<br>Collar, 6.2-9-9.3        | 3        | 3        |                       |
| 9-7              | 3B7-06305-0         | マウントラバー,9-16-4.3<br>Mount Rubber, 9-16-4.3 | 3        | 3        |                       |
| 9-8              | 346-63722-2         | ガイドプレート<br>Guide Plate                     | 1        | 1        |                       |
| 9-9              | 910121-6616         | ボルト<br>Bolt                                | 3        | 3        |                       |
| 9-10             | 3C8-63745-0         | シム, 110-122-0.15<br>Shim, 110-122-0.15     | AR       | AR       |                       |
|                  | 3C8-63746-0         | シム, 110-122-0.2<br>Shim, 110-122-0.2       | AR       | AR       |                       |
|                  | 3C8-63747-0         | シム, 110-122-0.25<br>Shim, 110-122-0.25     | AR       | AR _     |                       |
| 9-11             | 3F3-63723-0         | セットリング<br>Set Ring                         | 1        | 1        |                       |
| 9-12             | 921603-0512         | スクリュ<br>Screw                              | 3        | 3        |                       |
| 9-13             | 353-00132-0         | ナット,18P1.5<br>Nut, 18P1.5                  | 1        | 1        |                       |
| 9-14             | 353-00133-0         | ワッシャ, 19-34-3<br><b>Washer, 19-34-3</b>    | 1        | 1        |                       |
|                  |                     |                                            |          |          |                       |
|                  |                     |                                            |          |          |                       |
|                  |                     |                                            |          |          |                       |
|                  |                     |                                            |          |          |                       |
|                  |                     |                                            |          |          |                       |
|                  |                     |                                            |          |          |                       |

Fig. 10 ELECTRIC PARTS (C.D.UNIT)

|                  |             | 部 品 名<br>Part Name                                                  | 個数 Q'ty |         |                |
|------------------|-------------|---------------------------------------------------------------------|---------|---------|----------------|
| 見出番号<br>Ref. No. |             |                                                                     | 70<br>C | 60<br>C | 備 考<br>Remarks |
| 10-1             | 3F3-06060-2 | CD ユニット<br>C.D. Unit                                                | 1       | 1       | 70C / 60C ~    |
| 10-2             | 3F3-06050-0 | イグニッションコイルアッシ<br>Ignition Coil Ass'y                                | 3       | 3       |                |
|                  | 3F3-06040-1 | イグニッションコイルアッシ(レジスタンスキャップ付)<br>Ignition Coil Ass'y(W/Resistance cap) | 3       | 3       |                |
| 10-2-1           | 3M2-06921-0 | * プラグキャップ<br>* Plug Cap                                             | 3       | 3       |                |
|                  | 3C7-16921-0 | *プラグキャップ<br>* Plug Cap                                              | 3       | 3       | W/Resistance   |
| 10-2-2           | 3M2-06926-0 | * ターミナルプラグキャップ<br>* Terminal Plug Cap                               | 3       | 3       |                |
| 10-3             | 3B7-06165-0 | バンド, C.D. ユニット<br>Band, C.D. Unit                                   | 1       | 1       |                |
| 10-4             | 910103-5620 | ボルト<br>Bolt                                                         | 3       | 3       |                |
| 10-5             | 151-33159-0 | ガスケット,6.2-11-1<br>Gasket, 6.2-11-1                                  | 3       | 3       |                |
| 10-6             | 3F3-06901-1 | エレクトリックブラケット<br>Electric <b>Bracke</b> t                            | 1       | 1       |                |
| 10-7             | 3F3-06902-0 | カバー,エレクトリックブラケット<br>Cover, Electric Bracket                         | 1       | 1       |                |
| 10-8             | 3F3-02423-0 | スクリュ, 5-30<br>Screw, 5-30                                           | 8       | 8       |                |
| 10-9             | 3F3-06920-0 | マウントラバー,8.5-12-2<br>Mount Rubber, 8.5-12-2                          | 6       | 6       |                |
| 10-10            | 353-76079-0 | カラー, 6.2-9-9.3<br>Collar, 6.2-9-9.3                                 | 3       | 3       |                |
| 10-11            | 910103-0625 | ボルト<br>Bolt                                                         | 3       | 3       |                |
| 10-12            | 3C8-66308-0 | ワッシャ, 6-16-1.5<br>Washer, 6-16-1.5                                  | 3       | 3       |                |
| 10-13            | 345-67113-0 | マウントラバー<br>Mount Rubber                                             | 2       | 2       |                |
| 10-14            | 910103-0616 | ボルト<br>Bolt                                                         | 1       | 1       |                |
| 10-15            | 346-67115-0 | ワッシャ, 6.5-21-1<br>Washer, 6.5-21-1                                  | 1       | 1       |                |
| 10-16            | 309-06972-0 | クランプ,6.5-47.5P<br>Clamp, 6.5-47.5P                                  | 1       | 1       |                |
| 10-17            | 353-76213-0 | ヒューズ,スペア<br>Fuse, Spare                                             | 1       | 1       |                |
| 10-18            | 3F3-72028-0 | ラベル,ワイヤリングダイヤグラム<br>Label, Wiring Diagram                           | 1_      | 1       |                |
| 10-19            | 336-76091-0 | バンド, リードワイヤ<br>Band, Lead Wire                                      | 1       | 1       |                |
|                  |             |                                                                     |         |         |                |
|                  |             |                                                                     |         |         |                |
|                  |             |                                                                     |         |         |                |
|                  |             |                                                                     |         |         |                |
|                  |             |                                                                     |         |         |                |
|                  |             |                                                                     |         |         |                |
|                  |             |                                                                     |         |         |                |

Fig. 11 ELECTRIC PARTS (STARTER MOTOR)

| 見出番号<br>Ref. No. | 部品番号<br>Part No. | 部 品 名<br>Part Name                                       | 個       | 数 C     | Mt. +r |                |
|------------------|------------------|----------------------------------------------------------|---------|---------|--------|----------------|
|                  |                  |                                                          | 70<br>C | 60<br>C |        | 備 考<br>Remarks |
| 11-1             | 3C8-76010-1      | スタータモータ<br>Starter Motor                                 | 1       | 1       |        |                |
| 11-1-1           | 3C8-76015-0      | * ピニオンアッシ<br>* Pinion Ass'y                              | 1       | 1       |        |                |
| 11-1-2           | 3C8-75015-0      | * ワッシャ<br>* Washer                                       | 1       | 1       |        |                |
| 11-1-3           | 3C8-75014-0      | * ブラシホルダアッシ<br>* Brush Holder Ass'y                      | 1       | 1       |        |                |
| 11-1-4           | 921521-6408      | *スクリュ<br>* Screw                                         | 2       | 2       |        |                |
| 11-1-5           | 3C8-75016-0      | * ブッシング I<br>* Bushing 1                                 | 1       | 1       |        |                |
| 11-1-6           | 3C8-75017-0      | * ブッシング 2<br>* Bushing 2                                 | 1       | 1       |        |                |
| 11-1-7           | 3C8-75018-0      | * O リング<br>* O-Ring                                      | 1       | 1       |        |                |
| 11-1-8           | 940103-0600      | * ワッシャ<br>* Washer                                       | 1       | 1       |        |                |
| 11-1-9           | 941303-0600      | * スプリングワッシャ * Spring Washer * ナット                        | 2       | 2       |        |                |
| 11-1-10          | 930203-0600      | * ブット<br>* Nut<br>* ボルト                                  | 2       | 2       |        | <u> </u>       |
| 11-1-11          | 3C8-75019-0      | * ホルト<br>* Bolt<br>* ワッシャ                                | 2       | 2       |        |                |
| 11-1-12          | 940121-0500      | * リッシャ<br>* Washer<br>* スプリングワッシャ                        | 2       | 2       |        |                |
| 11-1-13          | 941321-0500      | * Spring Washer<br>ポルト                                   | 2       | 2       |        |                |
| 11-2             | 910103-6825      | Bolt                                                     | 2       | 2       | -      |                |
| 11-3             | 3F3B05101-0      | ブラケット, スタータモータ<br>Bracket, Starter Motor<br>ラバー, スタータモータ | 1       | 1       |        |                |
| 11-4             | 3C8-76007-0      | Rubber, Starter Motor バンド、スタータモータ                        | 1       | 1       |        |                |
| 11-5             | 3F3-76009-0      | Band, Starter Motor ボルト                                  | 1       | 1       |        |                |
| 11-6             | 910103-0830      | Bolt スプリングワッシャ                                           | 4       | 4       |        |                |
| 11-7             | 941303-0800      | Spring Washer                                            | 4       | 4       |        |                |
| 11-8             | 334-76141-0      | Starter Cord バッテリコード                                     | 1       | 1       |        |                |
| 11-9             | 3B7-76120-0      | Battery Cord<br>ボルト                                      | 1       | 1       |        |                |
| 11-10            | 910103-6612      | Bolt ターミナルキャップ                                           | 1       | 1       |        |                |
| 11-11            | 3A3-76145-0      | Terminal Cap                                             | 2       | 2       |        |                |
| 11-12            | 3B7-76145-0      | Terminal Cap                                             | 1       | 1       |        |                |
| 11-13            | 346-76040-0      | Starter Solenoid<br>スペーサ、6.2-9-15.7                      | 1       | 1       |        |                |
| 11-14            | 346-67114-0      | Spacer, 6.2-9-15.7<br>ボルト                                | 1       | 1       |        |                |
| 11-15            | 910103-6630      | ホルト<br>Bolt<br>ナット                                       | 1       | 1       |        |                |
| 11-16            | 3F3-76042-1      | Nut                                                      | 1       | 1       |        |                |
|                  |                  |                                                          |         |         |        |                |