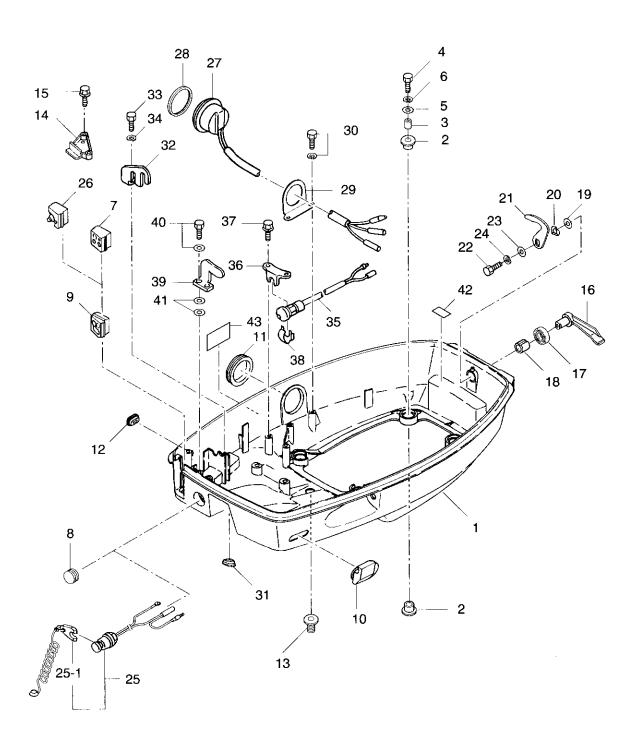

Fig. 1 CYLINDER • CRANK CASE ASS'Y

|                  |                  | W                                                 |         |         | }' ty |                |
|------------------|------------------|---------------------------------------------------|---------|---------|-------|----------------|
| 見出番号<br>Ref. No. | 部品番号<br>Part No. | 部 品 名<br>Part Name                                | 70<br>C | 60<br>C |       | 備 考<br>Remarks |
| 1-1              | 3F3B01100-0      | シリンダ・クランクケースアッシ<br>Cylinder・Crank Case Ass'y      | 1       | 1       |       |                |
| 1-1-1            | 3F3-01114-0      | * ボルト,10-60<br>* Bolt,10-60                       | 8       | 8       |       |                |
| 1-1-2            | 3B7-01116-0      | * ワッシャ, 10.5-20-3.2<br>* Washer, 10.5-20-3.2      | 8       | 8       |       |                |
| 1-1-3            | 916129-0845      | * ボルト<br>* Bolt                                   | 6       | 6       |       |                |
| 1-1-4            | 345-01015-0      | * ワッシャ, 8.5-19.5-3.2<br>* Washer, 8.5-19.5-3.2    | 6       | 6       |       |                |
| 1-1-5            | 345-01111-0      | * ダウェルピン,6-12<br>* Dowel Pin, 6-12                | 2       | 2       |       |                |
| 1-1-6            | 345-00117-0      | * ダウェルピン,メインベアリング<br>* Dowel Pin, Main Bearing    | 1       | 1       |       |                |
| 1-1-7            | 3B2-01160-0      | * チェックバルブニップルアッシ<br>* Check Valve Nipple Ass'y    | 3       | 3       |       |                |
| 1-2              | 9807-3-0350      | ルブリケーションパイプ A<br>Lubrication Pipe A               | 1       | 1       |       |                |
| 1-3              | 9807-3-0260      | ルブリケーションパイプ B<br>Lubrication Pipe B               | 1       | 1       |       |                |
| 1-4              | 9807-3-0370      | ルブリケーションパイプ C<br>Lubrication Pipe C               | 1       | 1       |       |                |
| 1-5              | 338-01133-0      | クリップ<br>Clip                                      | 6       | 6       |       |                |
| 1-6              | 3F3B01001-1      | シリンダヘッド<br>Cylinder Head                          | 1       | 1       |       | 70C / 60C ~    |
| 1-7              | 3F3-01005-0      | ガスケット, シリンダヘッド<br>Gasket, Cylinder Head           | 1       | 1       |       |                |
| 1-8              | 916129-0860      | ボルト<br>Bolt                                       | 14      | 14      |       |                |
| 1-9              | 345-01015-0      | ワッシャ, 8.5-19.5-3.2<br><b>Washer, 8.5-19.5-3.2</b> | 14      | 14      |       |                |
| 1-10             | 3F3B01021-0      | カバー、シリンダヘッド<br>Cover, Cylinder Head               | 1       | 1       |       |                |
| 1-11             | 3F3-01024-0      | ガスケット,シリンダヘッドカバー<br>Gasket, Cylinder Head Cover   | 1       | 1       |       |                |
| 1-12             | 910121-0625      | ポルト<br>Bolt                                       | 16      | 16      |       |                |
| 1-13             | 940121-0600      | ワッシャ<br><b>Washe</b> r                            | 17      | 17      |       |                |
| 1-14             | 3C7-01030-0      | サーモスタット(PRV)<br>Thermostat (PRV)                  | 1       | 1       |       |                |
| 1-15             | 3B7B01031-0      | キャップ,サーモスタット<br>Cap, Thermostat                   | 1       | 1       |       |                |
| 1-16             | 353-01032-0      | ガスケット,サーモスタットキャップ<br>Gasket, Thermostat Cap       | 1       | 1       |       |                |
| 1-17             | 910103-5625      | ボルト<br>Bolt                                       | 1       | 1       |       |                |
| 1-18             | 910103-5640      | ボルト<br>Bolt                                       | 2       | 2       |       |                |
| 1-19             | 3B7-01046-0      | プラグ<br>Plug                                       | 1       | 1       |       |                |
| 1-20             | 338-60218-2      | アノード<br>Anode                                     | 1       | 1       |       |                |
| 1-21             | 910103-5620      | ボルト<br>Bolt                                       | 1       | 1       |       |                |
| 1-22             | 3C8B01513-0      | ハンガ<br>Hanger                                     | 1       | 1       |       |                |
| 1-23             | 910114-0835      | ボルト<br>Bolt                                       | 1       | 1       |       |                |

Fig. 1 CYLINDER • CRANK CASE ASS'Y (cont.)

|                  |                  |                                                 | 個数 Q'ty |         |   |                        |
|------------------|------------------|-------------------------------------------------|---------|---------|---|------------------------|
| 見出番号<br>Ref. No. | 部品番号<br>Part No. | 部 品 名<br>Part Name                              | 70<br>C | 60<br>C |   | 備考<br>Remarks          |
| 1-24             | 940121-0800      | ワッシャ<br><b>Washer</b>                           | 1       | 1       |   |                        |
| 1-25             | 3F3-01291-0      | ロワヘッド,クランクケース<br>Lower Head, Crank Case         | 1       | 1       |   |                        |
| 1-26             | 151-00053-0      | O リング、2-66.5<br>O-Ring, 2-66.5                  | 1       | 1       |   |                        |
| 1-27             | 126-00121-0      | オイルシール,30-45-8<br>Oil Seal, 30-45-8             | 1       | 1       |   |                        |
| 1-28             | 3F3-01215-0      | オイルシール,16.8-28-8<br>Oil Seal, 16.8-28-8         | 1       | 1       |   |                        |
| 1-29             | 910103-5620      | ボルト<br>Bolt                                     | 2       | 2       |   |                        |
| 1-30             | 3F3B02300-1      | エキゾーストカバー,アウタ<br>Exhaust Cover, Outer           | 1       | 1       |   |                        |
| 1-31             | 3F3B02302-0      | エキゾーストカバー、インナ<br>Exhaust Cover, Inner           | 1       | 1       |   |                        |
| 1-32             | 3F3-02305-1      | ガスケット、エキゾーストカバー<br>Gasket, Exhaust Cover        | 2       | 2       |   |                        |
| 1-33             | 910124-0625      | ポルト<br>Bolt                                     | 14      | 14      |   |                        |
| 1-34             | 940121-0600      | ワッシャ<br>Washer                                  | 14      | 14      |   |                        |
| 1-35             | 353-01138-0      | ウォータニップル<br>Water Nipple                        | 1       | 1       |   |                        |
| 1-36             | 9810-5-0480      | パイプ,ウォータニップル<br>Pipe, Water Nipple              | 1       | 1       |   |                        |
| 1-37             | 3B7-76093-0      | グロメット,25-5<br>Grommet, 25-5                     | 1       | 1       |   |                        |
| 1-38             | 3C8-09081-1      | ブラインドプレート<br>Blind Plate                        | 1       | 1       |   | コンゴウ用<br>for Premixing |
| 1-39             | 3C8-09082-0      | ガスケット,ブラインドプレート<br>Gasket, Blind Plate          | 1       | 1       |   | コンゴウ用<br>for Premixing |
| 1-40             | 910103-0616      | ポルト<br>Bolt                                     | 2       | 2       |   | コンゴウ用<br>for Premixing |
| 1-41             | 940103-0600      | ワッシャ<br>Washer                                  | 2       | 2       | : | コンゴウ用<br>for Premixing |
| 1-42             | 309-06972-0      | クランプ, 6.5-47.5P<br>Clamp, 6.5-47.5P             | 1       | 1       |   |                        |
| 1-43             | 910103-0612      | ポルト<br>Bolt                                     | 1_      | 1       |   |                        |
| 1-44             | 3F3-01139-0      | シールキャップ、5<br>Seal Cap、5                         | 1       | 1       |   |                        |
| 1-45             | 338-02215-0      | クリップ<br>Clip                                    | 1       | 1       |   |                        |
| 1-46             | 9701-0-1009      | スパークプラグ<br>Spark Plug                           | 3       | 3       |   | NGK<br>B8HS-10         |
|                  | 9701-0-1016      | スパークプラグ(レジスタンス)<br>Spark Plug (with Resistance) | 3       | 3       |   | NGK<br>BR8HS-10        |
| 1-47             | 916124-0628      | ポルト<br>Bolt                                     | 1       | 1       |   |                        |
|                  |                  |                                                 |         |         |   |                        |
|                  |                  |                                                 |         |         |   |                        |
|                  |                  | 11.00                                           |         |         |   |                        |
|                  |                  |                                                 |         |         |   |                        |
|                  |                  |                                                 |         |         |   |                        |