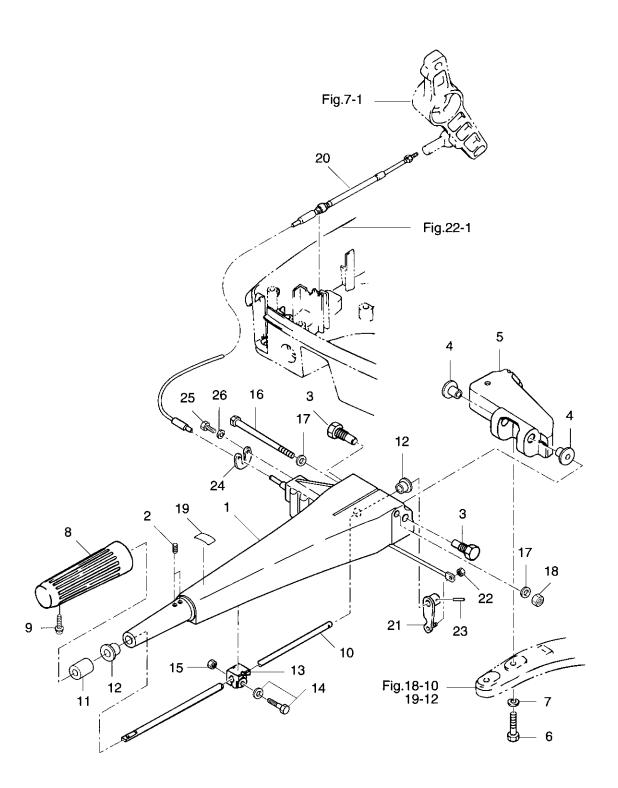

スロットル Fig. 7 THROTTLE

|                  |                  |                                         | 個       | 数 C     | )' ty          |
|------------------|------------------|-----------------------------------------|---------|---------|----------------|
| 見出番号<br>Ref. No. | 部品番号<br>Part No. | 部 品 名<br>Part Name                      | 70<br>C | 60<br>C | 備 考<br>Remarks |
| 7-1              | 3F3B63711-0      | アドバンサアーム<br>Advancer Arm                | 1       | 1       |                |
| 7-2              | 910103-6835      | ボルト<br>Bolt                             | 1       | 1       |                |
| 7-3              | 3B7-63730-0      | ワッシャ, 8.5-24-1.5<br>Washer, 8.5-24-1.5  | 2       | 2       |                |
| 7-4              | 3B7-63713-0      | ブッシング,12-14-15.5<br>Bushing, 12-14-15.5 | 1       | 1       |                |
| 7-5              | 3B7-63731-0      | ワッシャ, 12.5-24-1<br>Washer, 12.5-24-1    | 1       | 1       |                |
| 7-6              | 3B7-63732-0      | カラー, 8.4-12-17<br>Collar, 8.4-12-17     | 1       | 1       |                |
| 7-7              | 910103-0635      | ポルト<br>Bolt                             | 1       | 1       |                |
| 7-8              | 930103-0600      | ナット<br>Nut                              | 2       | 2       |                |
| 7-9              | 3F3-63715-1      | リンクロッドB<br>Link Rod B                   | 1       | 1       |                |
| 7-10             | 3C8-63733-0      | ロッドスナップ,5-3<br>Rod Snap, 5-3            | 2       | 2       |                |
| 7-11             | 3B7-63712-0      | アドバンサレバー<br>Advancer Lever              | 1       | 1       |                |
| 7-12             | 3F3-63718-0      | スロットルカム<br>Throttle Cam                 | 1_      | 1       |                |
| 7-13             | 3B7-63727-0      | スプリング,スロットカム<br>Spring, Throttle Cam    | 1_      | 1       |                |
| 7-14             | 910103-0845      | ボルト<br>Bolt                             | 1       | 1       |                |
| 7-15             | 941303-0800      | スプリングワッシャ<br>Spring Washer              | 1       | 1       |                |
| 7-16             | 940103-0800      | ワッシャ<br><b>Washe</b> r                  | 2       | 2       |                |
| 7-17             | 3B7-63721-0      | カラー、スロットカム<br>Coller, Throttle Cam      | 1_      | 1       |                |
| 7-18             | 346-05228-0      | ボールジョイント B<br>Ball Joint B              | 1       | 1       |                |
| 7-19             | 941303-0600      | スプリングワッシャ<br>Spring Washer              | 2       | 2       |                |
| 7-20             | 3B7-05243-0      | キャップC、ボールジョイント<br>Cap C, Ball Joint     | 2       | 2       |                |
| 7-21             | 930106-0500      | ナット<br>Nut                              | 2       | 2       |                |
| 7-22             | 3C8-63715-0      | LՍ>ク、5-118<br>L-Link, 5-118             | 1       | 1       |                |
| 7-23             | 3B7-05244-0      | ボールジョイント C<br>Ball Joint C              | 1       | 1       |                |
| 7-24             | 951703-0500      | スナップリテーナ、d=5<br>Snap Retainer, d=5      | 1       | 1       |                |
| 7-25             | 3B7-63734-0      | ダンパ、ストッパ<br>Damper, Stopper             | 1       | 1       |                |
| 7-26             | 910103-0630      | ボルト<br>Bolt                             | 1       | 1       |                |
| 7-27             | 940103-0600      | ワッシャ<br>Washer                          | 1       | 1       |                |
| 7-28             | 3B7-83715-0      | ケーブルジョイント<br>Cable Joint                | 1       | 1       |                |
| 7-29             | 353-83719-0      | ワッシャ, 8.5-18-1.6<br>Washer, 8.5-18-1.6  | 1       | 1       |                |
| 7-30             | 951603-0800      | R ピン, d=8<br>R-Pin, d=8                 | 1       | 1       |                |

Fig. 8 STEERING HANDLE (for F Type)

| 見出番号<br>Ref. No. | 部品番号<br>Part No. | 部 品 名<br>Part Name                           | 個       | 数 Q'    |                |
|------------------|------------------|----------------------------------------------|---------|---------|----------------|
|                  |                  |                                              | 70<br>C | 60<br>C | 備 考<br>Remarks |
|                  |                  | ハンドルA                                        |         |         |                |
| 8-1              | 3B7S63011-1      | Handle A                                     | 1       | 1       |                |
| 8-2              | 353-63029-0      | スクリュ,ハンドルグリップストップ<br>Screw, Handle Grip Stop | 2       | 2       |                |
| 8-3              | 353-63201-1      | ボルト,ハンドルA<br>Bolt, Handle A                  | 2       | 2       |                |
| 8-4              | 353-63207-0      | カラー,10.2-12-12<br>Collar,10.2-12-12          | 2       | 2       |                |
| 8-5              | 3B7S63051-1      | ハンドルB<br>Handle B                            | 1       | 1       |                |
| 8-6              | 916114-0845      | ボルト<br>Bolt                                  | 2       | 2       |                |
| 8-7              | 941303-0800      | スプリングワッシャ<br>Spring Washer                   | 2       | 2       |                |
| 8-8              | 350-63012-0      | グリップ<br>Grip                                 | 1       | 1       |                |
| 3-9              | 920803-0520      | スクリュ<br>Screw                                | 1       | 1       |                |
| 8-10             | 3B7-63041-0      | スロットルシャフト<br>Throttle Shaft                  | 1       | 1       |                |
| 8-1 <b>1</b>     | 345-63048-0      | ラバー,スロットルシャフトA<br>Rubber, Throttle Shaft A   | 1       | 1       |                |
| B-12             | 350-63046-0      | ブッシング,8.4-10-11<br>Bushing,8.4-10-11         | 2       | 2       |                |
| 3-13             | 3B2-63035-1      | フリクションピース,グリップ<br>Friction Piece, Grip       | 1       | 1       |                |
| B-14             | 910103-5620      | ボルト<br>Bolt                                  | 1       | 1       |                |
| B-15             | 930103-0600      | ナット<br>Nut                                   | 1       | 1       |                |
| B-16             | 3B7-63203-0      | ボルト, 8-105<br>Bolt, 8-105                    | 1       | 1       |                |
| 8-17             | 940103-0800      | ワッシャ<br><b>Washer</b>                        | 2       | 2       |                |
| 8-18             | 930403-0800      | ナイロンナット,8P1.25<br>Nylon Nut, 8P1.2 <b>5</b>  | 1       | 1       |                |
| 8-19             | 334-72019-0      | ラベル,スロットル<br>Label, Throttle                 | 1       | 1       |                |
| 8-20             | 3F3-63600-0      | スロットルケーブル<br>Throttle Cable                  | 1       | 1       |                |
| 8-21             | 3B7-63064-0      | レバー, スロットルシャフト<br>Lever, Throttle Shaft      | 1       | 1       | ·              |
| 8-22             | 930403-0400      | ナイロンナット,4P0.7<br>Nylon Nut, 4P0.7            | 1       | 1       |                |
| 8-23             | 951403-0316      | スプリングピン, 3-16<br>Spring Pin, 3-16            | 1       | 1       |                |
| 8-24             | 3B7-63604-0      | ホルダ,スロットルケーブル<br>Holder, Throttle Cable      | 1       | 1       |                |
| 8-25             | 910103-0510      | ボルト<br>Bolt                                  | 2       | 2       | or 910103-6512 |
| 8-26             | 941303-0500      | スプリングワッシャ<br>Spring Washer                   | 2       | 2       | or 910103-6512 |
|                  |                  |                                              |         |         |                |
|                  |                  |                                              |         |         |                |
|                  |                  |                                              |         |         |                |
|                  |                  |                                              |         |         |                |