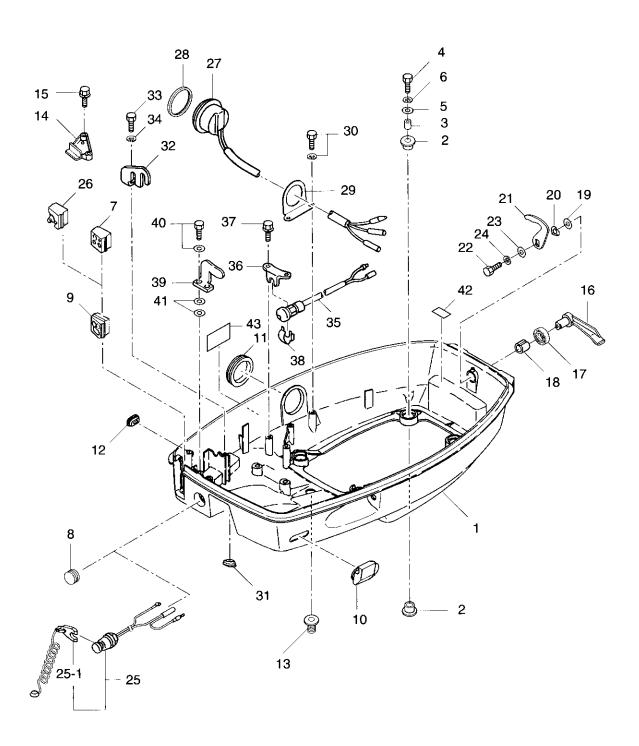

Fig. 1 CYLINDER • CRANK CASE ASS'Y

|                  |                  | W                                                 |         |         | }' ty |                |
|------------------|------------------|---------------------------------------------------|---------|---------|-------|----------------|
| 見出番号<br>Ref. No. | 部品番号<br>Part No. | 部 品 名<br>Part Name                                | 70<br>C | 60<br>C |       | 備 考<br>Remarks |
| 1-1              | 3F3B01100-0      | シリンダ・クランクケースアッシ<br>Cylinder・Crank Case Ass'y      | 1       | 1       |       |                |
| 1-1-1            | 3F3-01114-0      | * ボルト,10-60<br>* Bolt,10-60                       | 8       | 8       |       |                |
| 1-1-2            | 3B7-01116-0      | * ワッシャ, 10.5-20-3.2<br>* Washer, 10.5-20-3.2      | 8       | 8       |       |                |
| 1-1-3            | 916129-0845      | * ボルト<br>* Bolt                                   | 6       | 6       |       |                |
| 1-1-4            | 345-01015-0      | * ワッシャ, 8.5-19.5-3.2<br>* Washer, 8.5-19.5-3.2    | 6       | 6       |       |                |
| 1-1-5            | 345-01111-0      | * ダウェルピン,6-12<br>* Dowel Pin, 6-12                | 2       | 2       |       |                |
| 1-1-6            | 345-00117-0      | * ダウェルピン,メインベアリング<br>* Dowel Pin, Main Bearing    | 1       | 1       |       |                |
| 1-1-7            | 3B2-01160-0      | * チェックバルブニップルアッシ<br>* Check Valve Nipple Ass'y    | 3       | 3       |       |                |
| 1-2              | 9807-3-0350      | ルブリケーションパイプ A<br>Lubrication Pipe A               | 1       | 1       |       |                |
| 1-3              | 9807-3-0260      | ルブリケーションパイプ B<br>Lubrication Pipe B               | 1       | 1       |       |                |
| 1-4              | 9807-3-0370      | ルブリケーションパイプ C<br>Lubrication Pipe C               | 1       | 1       |       |                |
| 1-5              | 338-01133-0      | クリップ<br>Clip                                      | 6       | 6       |       |                |
| 1-6              | 3F3B01001-1      | シリンダヘッド<br>Cylinder Head                          | 1       | 1       |       | 70C / 60C ~    |
| 1-7              | 3F3-01005-0      | ガスケット, シリンダヘッド<br>Gasket, Cylinder Head           | 1       | 1       |       |                |
| 1-8              | 916129-0860      | ボルト<br>Bolt                                       | 14      | 14      |       |                |
| 1-9              | 345-01015-0      | ワッシャ, 8.5-19.5-3.2<br><b>Washer, 8.5-19.5-3.2</b> | 14      | 14      |       |                |
| 1-10             | 3F3B01021-0      | カバー、シリンダヘッド<br>Cover, Cylinder Head               | 1       | 1       |       |                |
| 1-11             | 3F3-01024-0      | ガスケット,シリンダヘッドカバー<br>Gasket, Cylinder Head Cover   | 1       | 1       |       |                |
| 1-12             | 910121-0625      | ポルト<br>Bolt                                       | 16      | 16      |       |                |
| 1-13             | 940121-0600      | ワッシャ<br><b>Washe</b> r                            | 17      | 17      |       |                |
| 1-14             | 3C7-01030-0      | サーモスタット(PRV)<br>Thermostat (PRV)                  | 1       | 1       |       |                |
| 1-15             | 3B7B01031-0      | キャップ,サーモスタット<br>Cap, Thermostat                   | 1       | 1       |       |                |
| 1-16             | 353-01032-0      | ガスケット,サーモスタットキャップ<br>Gasket, Thermostat Cap       | 1       | 1       |       |                |
| 1-17             | 910103-5625      | ボルト<br>Bolt                                       | 1       | 1       |       |                |
| 1-18             | 910103-5640      | ボルト<br>Bolt                                       | 2       | 2       |       |                |
| 1-19             | 3B7-01046-0      | プラグ<br>Plug                                       | 1       | 1       |       |                |
| 1-20             | 338-60218-2      | アノード<br>Anode                                     | 1       | 1       |       |                |
| 1-21             | 910103-5620      | ボルト<br>Bolt                                       | 1       | 1       |       |                |
| 1-22             | 3C8B01513-0      | ハンガ<br>Hanger                                     | 1       | 1       |       |                |
| 1-23             | 910114-0835      | ボルト<br>Bolt                                       | 1       | 1       |       |                |

Fig. 1 CYLINDER • CRANK CASE ASS'Y (cont.)

|                  |                  |                                                 | 個数 Q'ty |         |   |                        |
|------------------|------------------|-------------------------------------------------|---------|---------|---|------------------------|
| 見出番号<br>Ref. No. | 部品番号<br>Part No. | 部 品 名<br>Part Name                              | 70<br>C | 60<br>C |   | 備考<br>Remarks          |
| 1-24             | 940121-0800      | ワッシャ<br><b>Washer</b>                           | 1       | 1       |   |                        |
| 1-25             | 3F3-01291-0      | ロワヘッド,クランクケース<br>Lower Head, Crank Case         | 1       | 1       |   |                        |
| 1-26             | 151-00053-0      | O リング、2-66.5<br>O-Ring, 2-66.5                  | 1       | 1       |   |                        |
| 1-27             | 126-00121-0      | オイルシール,30-45-8<br>Oil Seal, 30-45-8             | 1       | 1       |   |                        |
| 1-28             | 3F3-01215-0      | オイルシール,16.8-28-8<br>Oil Seal, 16.8-28-8         | 1       | 1       |   |                        |
| 1-29             | 910103-5620      | ボルト<br>Bolt                                     | 2       | 2       |   |                        |
| 1-30             | 3F3B02300-1      | エキゾーストカバー,アウタ<br>Exhaust Cover, Outer           | 1       | 1       |   |                        |
| 1-31             | 3F3B02302-0      | エキゾーストカバー、インナ<br>Exhaust Cover, Inner           | 1       | 1       |   |                        |
| 1-32             | 3F3-02305-1      | ガスケット、エキゾーストカバー<br>Gasket, Exhaust Cover        | 2       | 2       |   |                        |
| 1-33             | 910124-0625      | ポルト<br>Bolt                                     | 14      | 14      |   |                        |
| 1-34             | 940121-0600      | ワッシャ<br>Washer                                  | 14      | 14      |   |                        |
| 1-35             | 353-01138-0      | ウォータニップル<br>Water Nipple                        | 1       | 1       |   |                        |
| 1-36             | 9810-5-0480      | パイプ,ウォータニップル<br>Pipe, Water Nipple              | 1       | 1       |   |                        |
| 1-37             | 3B7-76093-0      | グロメット,25-5<br>Grommet, 25-5                     | 1       | 1       |   |                        |
| 1-38             | 3C8-09081-1      | ブラインドプレート<br>Blind Plate                        | 1       | 1       |   | コンゴウ用<br>for Premixing |
| 1-39             | 3C8-09082-0      | ガスケット,ブラインドプレート<br>Gasket, Blind Plate          | 1       | 1       |   | コンゴウ用<br>for Premixing |
| 1-40             | 910103-0616      | ポルト<br>Bolt                                     | 2       | 2       |   | コンゴウ用<br>for Premixing |
| 1-41             | 940103-0600      | ワッシャ<br>Washer                                  | 2       | 2       | : | コンゴウ用<br>for Premixing |
| 1-42             | 309-06972-0      | クランプ, 6.5-47.5P<br>Clamp, 6.5-47.5P             | 1       | 1       |   |                        |
| 1-43             | 910103-0612      | ポルト<br>Bolt                                     | 1_      | 1       |   |                        |
| 1-44             | 3F3-01139-0      | シールキャップ、5<br>Seal Cap、5                         | 1       | 1       |   |                        |
| 1-45             | 338-02215-0      | クリップ<br>Clip                                    | 1       | 1       |   |                        |
| 1-46             | 9701-0-1009      | スパークプラグ<br>Spark Plug                           | 3       | 3       |   | NGK<br>B8HS-10         |
|                  | 9701-0-1016      | スパークプラグ(レジスタンス)<br>Spark Plug (with Resistance) | 3       | 3       |   | NGK<br>BR8HS-10        |
| 1-47             | 916124-0628      | ポルト<br>Bolt                                     | 1       | 1       |   |                        |
|                  |                  |                                                 |         |         |   |                        |
|                  |                  |                                                 |         |         |   |                        |
|                  |                  | 11.00                                           |         |         |   |                        |
|                  |                  |                                                 |         |         |   |                        |
|                  |                  |                                                 |         |         |   |                        |