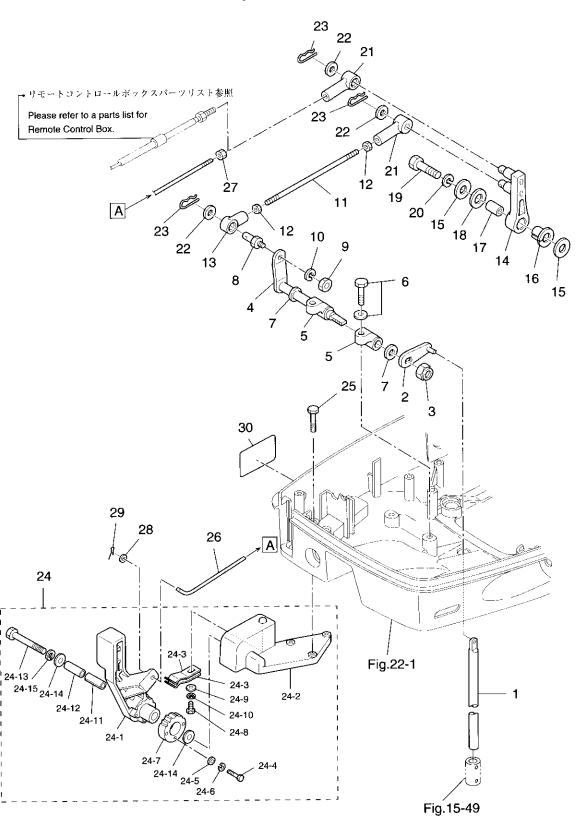

スロットル Fig. 7 THROTTLE

|                  |                  |                                         | 個       | 数 C     | )' ty          |
|------------------|------------------|-----------------------------------------|---------|---------|----------------|
| 見出番号<br>Ref. No. | 部品番号<br>Part No. | 部 品 名<br>Part Name                      | 70<br>C | 60<br>C | 備 考<br>Remarks |
| 7-1              | 3F3B63711-0      | アドバンサアーム<br>Advancer Arm                | 1       | 1       |                |
| 7-2              | 910103-6835      | ボルト<br>Bolt                             | 1       | 1       |                |
| 7-3              | 3B7-63730-0      | ワッシャ, 8.5-24-1.5<br>Washer, 8.5-24-1.5  | 2       | 2       |                |
| 7-4              | 3B7-63713-0      | ブッシング,12-14-15.5<br>Bushing, 12-14-15.5 | 1       | 1       |                |
| 7-5              | 3B7-63731-0      | ワッシャ, 12.5-24-1<br>Washer, 12.5-24-1    | 1       | 1       |                |
| 7-6              | 3B7-63732-0      | カラー, 8.4-12-17<br>Collar, 8.4-12-17     | 1       | 1       |                |
| 7-7              | 910103-0635      | ポルト<br>Bolt                             | 1       | 1       |                |
| 7-8              | 930103-0600      | ナット<br>Nut                              | 2       | 2       |                |
| 7-9              | 3F3-63715-1      | リンクロッドB<br>Link Rod B                   | 1       | 1       |                |
| 7-10             | 3C8-63733-0      | ロッドスナップ,5-3<br>Rod Snap, 5-3            | 2       | 2       |                |
| 7-11             | 3B7-63712-0      | アドバンサレバー<br>Advancer Lever              | 1       | 1       |                |
| 7-12             | 3F3-63718-0      | スロットルカム<br>Throttle Cam                 | 1_      | 1       |                |
| 7-13             | 3B7-63727-0      | スプリング,スロットカム<br>Spring, Throttle Cam    | 1_      | 1       |                |
| 7-14             | 910103-0845      | ボルト<br>Bolt                             | 1       | 1       |                |
| 7-15             | 941303-0800      | スプリングワッシャ<br>Spring Washer              | 1       | 1       |                |
| 7-16             | 940103-0800      | ワッシャ<br><b>Washe</b> r                  | 2       | 2       |                |
| 7-17             | 3B7-63721-0      | カラー、スロットカム<br>Coller, Throttle Cam      | 1_      | 1       |                |
| 7-18             | 346-05228-0      | ボールジョイント B<br>Ball Joint B              | 1       | 1       |                |
| 7-19             | 941303-0600      | スプリングワッシャ<br>Spring Washer              | 2       | 2       |                |
| 7-20             | 3B7-05243-0      | キャップC、ボールジョイント<br>Cap C, Ball Joint     | 2       | 2       |                |
| 7-21             | 930106-0500      | ナット<br>Nut                              | 2       | 2       |                |
| 7-22             | 3C8-63715-0      | LՍ>ク、5-118<br>L-Link, 5-118             | 1       | 1       |                |
| 7-23             | 3B7-05244-0      | ボールジョイント C<br>Ball Joint C              | 1       | 1       |                |
| 7-24             | 951703-0500      | スナップリテーナ、d=5<br>Snap Retainer, d=5      | 1       | 1       |                |
| 7-25             | 3B7-63734-0      | ダンパ、ストッパ<br>Damper, Stopper             | 1       | 1       |                |
| 7-26             | 910103-0630      | ボルト<br>Bolt                             | 1       | 1       |                |
| 7-27             | 940103-0600      | ワッシャ<br>Washer                          | 1       | 1       |                |
| 7-28             | 3B7-83715-0      | ケーブルジョイント<br>Cable Joint                | 1       | 1       |                |
| 7-29             | 353-83719-0      | ワッシャ, 8.5-18-1.6<br>Washer, 8.5-18-1.6  | 1       | 1       |                |
| 7-30             | 951603-0800      | R ピン, d=8<br>R-Pin, d=8                 | 1       | 1       |                |

Fig. 8 STEERING HANDLE (for F Type)

| 見出番号<br>Ref. No. | 部品番号<br>Part No. | 部 品 名<br>Part Name                           | 個       | 数 Q'    |                |
|------------------|------------------|----------------------------------------------|---------|---------|----------------|
|                  |                  |                                              | 70<br>C | 60<br>C | 備 考<br>Remarks |
|                  |                  | ハンドルA                                        |         |         |                |
| 8-1              | 3B7S63011-1      | Handle A                                     | 1       | 1       |                |
| 8-2              | 353-63029-0      | スクリュ,ハンドルグリップストップ<br>Screw, Handle Grip Stop | 2       | 2       |                |
| 8-3              | 353-63201-1      | ボルト,ハンドルA<br>Bolt, Handle A                  | 2       | 2       |                |
| 8-4              | 353-63207-0      | カラー,10.2-12-12<br>Collar,10.2-12-12          | 2       | 2       |                |
| 8-5              | 3B7S63051-1      | ハンドルB<br>Handle B                            | 1       | 1       |                |
| 8-6              | 916114-0845      | ボルト<br>Bolt                                  | 2       | 2       |                |
| 8-7              | 941303-0800      | スプリングワッシャ<br>Spring Washer                   | 2       | 2       |                |
| 8-8              | 350-63012-0      | グリップ<br>Grip                                 | 1       | 1       |                |
| 3-9              | 920803-0520      | スクリュ<br>Screw                                | 1       | 1       |                |
| 8-10             | 3B7-63041-0      | スロットルシャフト<br>Throttle Shaft                  | 1       | 1       |                |
| 8-1 <b>1</b>     | 345-63048-0      | ラバー,スロットルシャフトA<br>Rubber, Throttle Shaft A   | 1       | 1       |                |
| B-12             | 350-63046-0      | ブッシング,8.4-10-11<br>Bushing,8.4-10-11         | 2       | 2       |                |
| 3-13             | 3B2-63035-1      | フリクションピース,グリップ<br>Friction Piece, Grip       | 1       | 1       |                |
| B-14             | 910103-5620      | ボルト<br>Bolt                                  | 1       | 1       |                |
| B-15             | 930103-0600      | ナット<br>Nut                                   | 1       | 1       |                |
| B-16             | 3B7-63203-0      | ボルト, 8-105<br>Bolt, 8-105                    | 1       | 1       |                |
| 8-17             | 940103-0800      | ワッシャ<br><b>Washer</b>                        | 2       | 2       |                |
| 8-18             | 930403-0800      | ナイロンナット,8P1.25<br>Nylon Nut, 8P1.2 <b>5</b>  | 1       | 1       |                |
| 8-19             | 334-72019-0      | ラベル,スロットル<br>Label, Throttle                 | 1       | 1       |                |
| 8-20             | 3F3-63600-0      | スロットルケーブル<br>Throttle Cable                  | 1       | 1       |                |
| 8-21             | 3B7-63064-0      | レバー, スロットルシャフト<br>Lever, Throttle Shaft      | 1       | 1       | ·              |
| 8-22             | 930403-0400      | ナイロンナット,4P0.7<br>Nylon Nut, 4P0.7            | 1       | 1       |                |
| 8-23             | 951403-0316      | スプリングピン, 3-16<br>Spring Pin, 3-16            | 1       | 1       |                |
| 8-24             | 3B7-63604-0      | ホルダ,スロットルケーブル<br>Holder, Throttle Cable      | 1       | 1       |                |
| 8-25             | 910103-0510      | ボルト<br>Bolt                                  | 2       | 2       | or 910103-6512 |
| 8-26             | 941303-0500      | スプリングワッシャ<br>Spring Washer                   | 2       | 2       | or 910103-6512 |
|                  |                  |                                              |         |         |                |
|                  |                  |                                              |         |         |                |
|                  |                  |                                              |         |         |                |
|                  |                  |                                              |         |         |                |