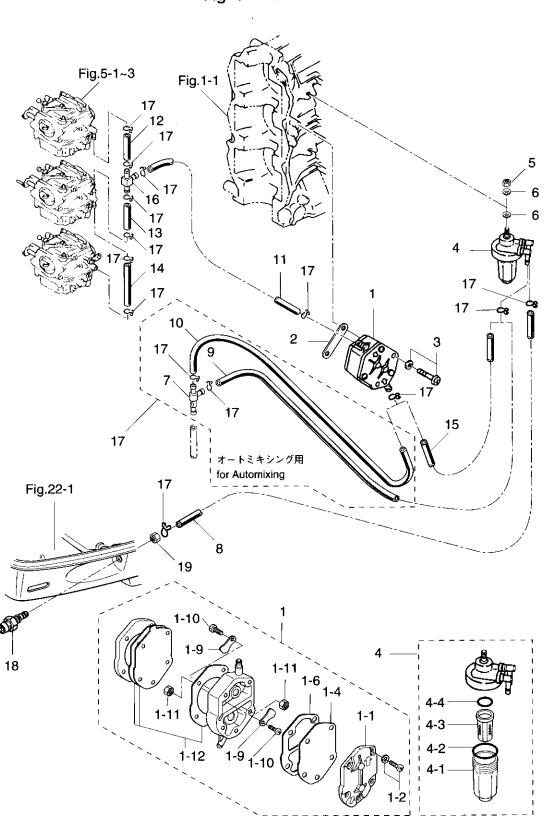

フュエルライン Fig. 6 FUEL LINE

|                  | *** ** ** **     |                                          | 個       | 数(      |                             |
|------------------|------------------|------------------------------------------|---------|---------|-----------------------------|
| 見出番号<br>Ref. No. | 部品番号<br>Part No. | 部 品 名<br>Part Name                       | 70<br>C | 60<br>C | 備 考<br>Remarks              |
| 6-1              | 356-04000-1      | フュエルポンプアッシ<br>Fuel Pump Ass'y            | 1       | 1       |                             |
| 6-1-1            | 334-04004-0      | * ボンプカバー<br>* Pump Cover                 | 1       | 1       |                             |
| 6-1-2            | 922512-6528      | *スクリュ<br>* Screw                         | 3       | 3       |                             |
| 6-1-4            | 334-04005-0      | * ダイヤフラム<br>* Diaphragm                  | 1       | 1       |                             |
| 6-1-6            | 334-04007-0      | * ガスケット B,ダイヤフラム<br>* Gasket B,Diaphragm | 1       | 1       |                             |
| 6-1-9            | 356-04044-0      | *チェックバルブ<br>* Check Valve                | 2       | 2       |                             |
| 6-1-10           | 921722-0306      | *スクリュ<br>* Screw                         | 2       | 2       |                             |
| 6-1-11           | 930222-0300      | * ナット<br>* Nut                           | 2       | 2       |                             |
| 6-1-12           | 356-04030-0      | * ダイヤフラム B セット<br>* Diaphragm B Set      | 1       | 1       |                             |
| 6-2              | 346-04901-0      | ガスケット,フュエルポンプ<br>Gasket, Fuel Pump       | 1       | 1       |                             |
| 6-3              | 921503-6640      | スクリュ<br>Screw                            | 2       | 2       |                             |
| 6-4              | 3B7-02230-0      | フィルタアッシ<br>Filter Ass'y                  | 1       | 1       |                             |
| 6-4-1            | 3B7-02237-0      | * カップ<br>* <b>Cup</b>                    | 1       | 1       |                             |
| 6-4-2            | 3B7-02235-0      | * O リング A<br>* O-Ring A                  | 1       | 1       |                             |
| 6-4-3            | 3B7-02234-0      | * フィルタ<br>* Filter                       | 1       | 1       |                             |
| 6-4-4            | 3B7-02236-0      | * O リング B<br>* O-Ring B                  | 1       | 1       |                             |
| 6-5              | 930106-0800      | ナット<br>Nut                               | 1       | 1       |                             |
| 6-6              | 940103-0800      | ワッシャ<br>Washer                           | 2       | 2       |                             |
| 6-7              | 3C8-09075-0      | チェックバルブコンプリート<br>Check Valve Complete    | 1       | 1       | オートミキシング用<br>for Automixing |
| 6-8              | 9810-5-0280      | フュエルパイプA<br>Fuel Pipe A                  | 1       | 1       |                             |
| 6-9              | 9810-5-0080      | フュエルバイプ B<br>Fuel Pipe B                 | 1       | 1       | オートミキシング用<br>for Automixing |
| 6-10             | 9810-5-0050      | フュエルパイプ C<br>Fuel Pipe C                 | 1       | 1       | オートミキシング用<br>for Automixing |
| 6-11             | 9810-5-0120      | フュエルパイプ D<br>Fuel Pipe D                 | 1       | 1       |                             |
| 6-12             | 9810-5-0035      | フュエルバイプE<br>Fuel Pipe E                  | 1       | 1       |                             |
| 6-13             | 9810-5-0040      | フュエルバイプF<br>Fuel Pipe F                  | 1       | 1       |                             |
| 6-14             | 9810-5-0095      | フュエルパイプ G<br>Fuel Pipe G                 | 1       | 1       |                             |
| 6-15             | 9810-5-0120      | フュエルパイプ H<br>Fuel Pipe H                 | 1       | 1       | コンゴウ用<br>for Premixing      |
| 6-16             | 353-70013-0      | パイプジョイント<br>Pipe Joint                   | 1       | 1       |                             |
| 6-17             | 338-02215-0      | クリップ<br>Clip                             | 14      | 14      | オートミキシング用<br>for Automixing |
|                  | 338-02215-0      | クリップ<br>Clip                             | 12      | 12      | コンゴウ川<br>for Premixing      |

Fig. 6 FUEL LINE

|                  | ** ** ** **      | W D 4                                                 | 個       | 数 (         | Q' ty       | £# +#         |
|------------------|------------------|-------------------------------------------------------|---------|-------------|-------------|---------------|
| 見出番号<br>Ref. No. | 部品番号<br>Part No. | 部 品 名<br>Part Name                                    | 70<br>C | 60<br>C     |             | 備考<br>Remarks |
| 6-18             | 3B2-70260-1      | フュエルコネクタ (エンジン, メール)<br>Fuel Connecter (Engine, Male) | 1       | 1           |             |               |
| 6-19             | 931103-1000      | ナット,フュエルコネクタ<br>Nut, Fuel Connecter                   | 1       | 1           |             |               |
|                  |                  |                                                       |         |             |             |               |
|                  |                  |                                                       |         |             | <u> </u>    |               |
|                  |                  | A.I. A.I.                                             |         |             | _           |               |
|                  |                  |                                                       |         |             |             |               |
|                  |                  |                                                       |         |             |             |               |
|                  |                  |                                                       |         |             |             |               |
|                  |                  |                                                       |         |             |             |               |
|                  |                  |                                                       |         |             |             |               |
|                  |                  |                                                       |         |             |             |               |
|                  |                  |                                                       |         |             |             |               |
|                  |                  |                                                       |         |             |             |               |
|                  |                  |                                                       |         |             |             |               |
|                  |                  |                                                       |         |             |             |               |
|                  |                  |                                                       |         |             |             |               |
|                  |                  |                                                       |         | <del></del> |             |               |
|                  |                  |                                                       |         |             |             |               |
|                  |                  |                                                       |         |             |             |               |
|                  |                  |                                                       |         |             |             |               |
|                  |                  |                                                       |         |             |             |               |
|                  |                  |                                                       |         |             |             |               |
|                  |                  |                                                       |         |             |             |               |
|                  |                  |                                                       |         |             | <del></del> |               |
|                  |                  |                                                       |         |             |             |               |
|                  |                  |                                                       |         |             |             |               |
|                  |                  |                                                       |         |             |             |               |
|                  |                  |                                                       |         |             |             |               |