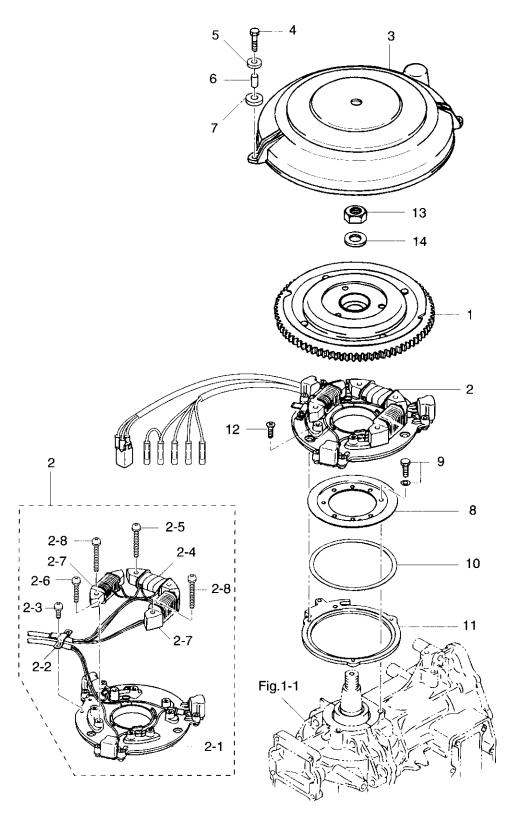

マグネト Fig. 9 MAGNETO

|                  | 部 品 番 号<br>Part No. | 部 品 名<br>Part Name                         | 個        | 数 Q'ty   |                       |
|------------------|---------------------|--------------------------------------------|----------|----------|-----------------------|
| 見出番号<br>Ref. No. |                     |                                            | 70<br>C  | 60<br>C  | 備 考<br>Remarks        |
| 9-1              | 3F3-06091-2         | フライホイル<br>Flywheel                         | 1        | 1        | EP6496<br>70C / 60C ~ |
| 9-2              | 3F3-06002-2         | コイルプレートアッシ<br>Coil Plate Ass'y             | 1        | 1        | 70C / 60C ~           |
| 9-2-1            | 3F3-06072-1         | * プレートアッシ<br>* Plate Ass'y                 | 1        | 1        |                       |
| 9-2-2            | 3F3-06025-0         | * ホルダ,マグネトコード<br>* Holder, Magneto Cord    | 1        | 1        |                       |
| 9-2-3            | 3F3-06036-1         | *スクリュ<br>* Screw                           | 2        | 2        |                       |
| 9-2-4            | 3F3-06020-1         | * エキサイタコイル<br>* Exciter Coil               | 1        | 1        | 70C / 60C ~           |
| 9-2-5            | 3F3-06037-0         | * スクリュ<br>* Screw                          | 2        | 2        |                       |
| 9-2-6            | 3F3-06038-0         | *スクリュ<br>*Screw                            | 2        | 2        |                       |
| 9-2-7            | 3F3-06026-1         | * オルタネータセット<br>* Alternator Set            | 1<br>set | 1<br>set | 70C / 60C ~           |
| 9-2-8            | 3F3-06039-1         | *スクリュ<br>*Screw                            | 4        | 4        |                       |
| 9-3              | 3F3-06301-0         | カバー,リングギヤ<br>Cover, Ring Gear              | 1        | 1        |                       |
| 9-4              | 910103-0620         | ボルト<br>Bolt                                | 3        | 3        |                       |
| 9-5              | 3C8-66308-0         | ワッシャ, 6-16-1.5<br>Washer, 6-16-1.5         | 3        | 3        |                       |
| 9-6              | 353-76079-0         | カラー, 6.2-9-9.3<br>Collar, 6.2-9-9.3        | 3        | 3        |                       |
| 9-7              | 3B7-06305-0         | マウントラバー,9-16-4.3<br>Mount Rubber, 9-16-4.3 | 3        | 3        |                       |
| 9-8              | 346-63722-2         | ガイドプレート<br>Guide Plate                     | 1        | 1        |                       |
| 9-9              | 910121-6616         | ボルト<br>Bolt                                | 3        | 3        |                       |
| 9-10             | 3C8-63745-0         | シム, 110-122-0.15<br>Shim, 110-122-0.15     | AR       | AR       |                       |
|                  | 3C8-63746-0         | シム, 110-122-0.2<br>Shim, 110-122-0.2       | AR       | AR       |                       |
|                  | 3C8-63747-0         | シム, 110-122-0.25<br>Shim, 110-122-0.25     | AR       | AR _     |                       |
| 9-11             | 3F3-63723-0         | セットリング<br>Set Ring                         | 1        | 1        |                       |
| 9-12             | 921603-0512         | スクリュ<br>Screw                              | 3        | 3        |                       |
| 9-13             | 353-00132-0         | ナット,18P1.5<br>Nut, 18P1.5                  | 1        | 1        |                       |
| 9-14             | 353-00133-0         | ワッシャ, 19-34-3<br><b>Washer, 19-34-3</b>    | 1        | 1        |                       |
|                  |                     |                                            |          |          |                       |
|                  |                     |                                            |          |          |                       |
|                  |                     |                                            |          |          |                       |
|                  |                     |                                            |          |          |                       |
|                  |                     |                                            |          |          |                       |
|                  |                     |                                            |          |          |                       |