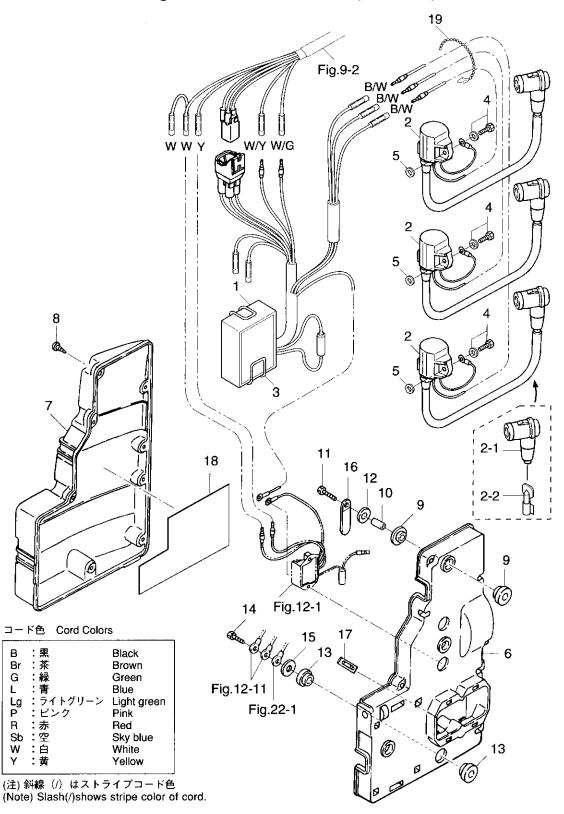

Fig. 10 ELECTRIC PARTS (C.D.UNIT)

|                  |             | 部 品 名<br>Part Name                                                  | 個数 Q'ty |         |                |
|------------------|-------------|---------------------------------------------------------------------|---------|---------|----------------|
| 見出番号<br>Ref. No. |             |                                                                     | 70<br>C | 60<br>C | 備 考<br>Remarks |
| 10-1             | 3F3-06060-2 | CD ユニット<br>C.D. Unit                                                | 1       | 1       | 70C / 60C ~    |
| 10-2             | 3F3-06050-0 | イグニッションコイルアッシ<br>Ignition Coil Ass'y                                | 3       | 3       |                |
|                  | 3F3-06040-1 | イグニッションコイルアッシ(レジスタンスキャップ付)<br>Ignition Coil Ass'y(W/Resistance cap) | 3       | 3       |                |
| 10-2-1           | 3M2-06921-0 | * プラグキャップ<br>* Plug Cap                                             | 3       | 3       |                |
|                  | 3C7-16921-0 | *プラグキャップ<br>* Plug Cap                                              | 3       | 3       | W/Resistance   |
| 10-2-2           | 3M2-06926-0 | * ターミナルプラグキャップ<br>* Terminal Plug Cap                               | 3       | 3       |                |
| 10-3             | 3B7-06165-0 | バンド, C.D. ユニット<br>Band, C.D. Unit                                   | 1       | 1       |                |
| 10-4             | 910103-5620 | ボルト<br>Bolt                                                         | 3       | 3       |                |
| 10-5             | 151-33159-0 | ガスケット,6.2-11-1<br>Gasket, 6.2-11-1                                  | 3       | 3       |                |
| 10-6             | 3F3-06901-1 | エレクトリックブラケット<br>Electric <b>Bracke</b> t                            | 1       | 1       |                |
| 10-7             | 3F3-06902-0 | カバー,エレクトリックブラケット<br>Cover, Electric Bracket                         | 1       | 1       |                |
| 10-8             | 3F3-02423-0 | スクリュ, 5-30<br>Screw, 5-30                                           | 8       | 8       |                |
| 10-9             | 3F3-06920-0 | マウントラバー,8.5-12-2<br>Mount Rubber, 8.5-12-2                          | 6       | 6       |                |
| 10-10            | 353-76079-0 | カラー, 6.2-9-9.3<br>Collar, 6.2-9-9.3                                 | 3       | 3       |                |
| 10-11            | 910103-0625 | ボルト<br>Bolt                                                         | 3       | 3       |                |
| 10-12            | 3C8-66308-0 | ワッシャ, 6-16-1.5<br>Washer, 6-16-1.5                                  | 3       | 3       |                |
| 10-13            | 345-67113-0 | マウントラバー<br>Mount Rubber                                             | 2       | 2       |                |
| 10-14            | 910103-0616 | ボルト<br>Bolt                                                         | 1       | 1       |                |
| 10-15            | 346-67115-0 | ワッシャ, 6.5-21-1<br>Washer, 6.5-21-1                                  | 1       | 1       |                |
| 10-16            | 309-06972-0 | クランプ,6.5-47.5P<br>Clamp, 6.5-47.5P                                  | 1       | 1       |                |
| 10-17            | 353-76213-0 | ヒューズ,スペア<br>Fuse, Spare                                             | 1       | 1       |                |
| 10-18            | 3F3-72028-0 | ラベル,ワイヤリングダイヤグラム<br>Label, Wiring Diagram                           | 1_      | 1       |                |
| 10-19            | 336-76091-0 | バンド, リードワイヤ<br>Band, Lead Wire                                      | 1       | 1       |                |
|                  |             |                                                                     |         |         |                |
|                  |             |                                                                     |         |         |                |
|                  |             |                                                                     |         |         |                |
|                  |             |                                                                     |         |         |                |
|                  |             |                                                                     |         |         |                |
|                  |             |                                                                     |         |         |                |
|                  |             |                                                                     |         |         |                |

Fig. 11 ELECTRIC PARTS (STARTER MOTOR)

| 見出番号<br>Ref. No. | 部品番号<br>Part No. | 部 品 名<br>Part Name                                       | 個       | 数 C     | Mt. +r |                |
|------------------|------------------|----------------------------------------------------------|---------|---------|--------|----------------|
|                  |                  |                                                          | 70<br>C | 60<br>C |        | 備 考<br>Remarks |
| 11-1             | 3C8-76010-1      | スタータモータ<br>Starter Motor                                 | 1       | 1       |        |                |
| 11-1-1           | 3C8-76015-0      | * ピニオンアッシ<br>* Pinion Ass'y                              | 1       | 1       |        |                |
| 11-1-2           | 3C8-75015-0      | * ワッシャ<br>* Washer                                       | 1       | 1       |        |                |
| 11-1-3           | 3C8-75014-0      | * ブラシホルダアッシ<br>* Brush Holder Ass'y                      | 1       | 1       |        |                |
| 11-1-4           | 921521-6408      | *スクリュ<br>* Screw                                         | 2       | 2       |        |                |
| 11-1-5           | 3C8-75016-0      | * ブッシング I<br>* Bushing 1                                 | 1       | 1       |        |                |
| 11-1-6           | 3C8-75017-0      | * ブッシング 2<br>* Bushing 2                                 | 1       | 1       |        |                |
| 11-1-7           | 3C8-75018-0      | * O リング<br>* O-Ring                                      | 1       | 1       |        |                |
| 11-1-8           | 940103-0600      | * ワッシャ<br>* Washer                                       | 1       | 1       |        |                |
| 11-1-9           | 941303-0600      | * スプリングワッシャ * Spring Washer * ナット                        | 2       | 2       |        |                |
| 11-1-10          | 930203-0600      | * ブット<br>* Nut<br>* ボルト                                  | 2       | 2       |        | <u> </u>       |
| 11-1-11          | 3C8-75019-0      | * ホルト<br>* Bolt<br>* ワッシャ                                | 2       | 2       |        |                |
| 11-1-12          | 940121-0500      | * リッシャ<br>* Washer<br>* スプリングワッシャ                        | 2       | 2       |        |                |
| 11-1-13          | 941321-0500      | * Spring Washer<br>ポルト                                   | 2       | 2       |        |                |
| 11-2             | 910103-6825      | Bolt                                                     | 2       | 2       | -      |                |
| 11-3             | 3F3B05101-0      | ブラケット, スタータモータ<br>Bracket, Starter Motor<br>ラバー, スタータモータ | 1       | 1       |        |                |
| 11-4             | 3C8-76007-0      | Rubber, Starter Motor バンド、スタータモータ                        | 1       | 1       |        |                |
| 11-5             | 3F3-76009-0      | Band, Starter Motor ボルト                                  | 1       | 1       |        |                |
| 11-6             | 910103-0830      | Bolt スプリングワッシャ                                           | 4       | 4       |        |                |
| 11-7             | 941303-0800      | Spring Washer                                            | 4       | 4       |        |                |
| 11-8             | 334-76141-0      | Starter Cord バッテリコード                                     | 1       | 1       |        |                |
| 11-9             | 3B7-76120-0      | Battery Cord<br>ボルト                                      | 1       | 1       |        |                |
| 11-10            | 910103-6612      | Bolt ターミナルキャップ                                           | 1       | 1       |        |                |
| 11-11            | 3A3-76145-0      | Terminal Cap                                             | 2       | 2       |        |                |
| 11-12            | 3B7-76145-0      | Terminal Cap                                             | 1       | 1       |        |                |
| 11-13            | 346-76040-0      | Starter Solenoid<br>スペーサ、6.2-9-15.7                      | 1       | 1       |        |                |
| 11-14            | 346-67114-0      | Spacer, 6.2-9-15.7<br>ボルト                                | 1       | 1       |        |                |
| 11-15            | 910103-6630      | ホルト<br>Bolt<br>ナット                                       | 1       | 1       |        |                |
| 11-16            | 3F3-76042-1      | Nut                                                      | 1       | 1       |        |                |
|                  |                  |                                                          |         |         |        |                |

Fig. 12 ELECTRIC PARTS (DIAGRAM)

|                  |                  |                                                      | 個        | 数(      | }' ty |                   |
|------------------|------------------|------------------------------------------------------|----------|---------|-------|-------------------|
| 見出番号<br>Ref. No. | 部品番号<br>Part No. | 部 品 名<br>Part Name                                   | 70<br>C  | 60<br>C |       | │ 備考<br>│ Remarks |
| -                |                  | レクチファイヤコンプリート                                        |          | U       |       |                   |
| 12-1             | 3B7-76065-3      | Rectifier Complete                                   | 1        | 1       |       |                   |
| 12-2             | 921503-7625      | Screw                                                | 2        | 2       |       |                   |
| 12-3             | 361-76050-0      | チョークソレノイド<br>Choke Solenoid                          | 1        | 1       |       |                   |
| 12-3-1           | 361-76073-0      | * プランジャ,チョークソレノイド<br>* Plunger, Choke Solenoid       | 1        | 1       |       |                   |
| 12-4             | 921503-6406      | スクリュ<br>Screw                                        | 3        | 3       |       |                   |
| 12-5             | 3C8-76055-0      | ブラケット、チョークソレノイド<br>Bracket, Choke Solenoid           | 11       | 1       |       |                   |
| 12-6             | 910103-6616      | ポルト<br>Bolt                                          | 2        | 2       |       |                   |
| 12-7             | 3F3-76057-0      | フック、チョークソレノイド<br>Hook, Choke Solenoid                | 1        | 1       |       |                   |
| 12-8             | 951403-0312      | スプリングピン,3-12<br>Spring Pin, 3-12                     | 1        | 1       |       |                   |
| 12-9             | 3F3-76110-1      | コードアッシA<br>Cord Ass'y A                              | 1        | 1       |       |                   |
| 12-10            | 3C7-76062-1      | ヒューズワイヤ<br>Fuse Wire                                 | 1        | 1       |       | for PTT Type      |
| 12-11            | 3C8-72580-0      | ソレノイドスイッチ A,PTT<br>Solenoid Switch A,PTT             | 1        | , 1     |       | UP                |
|                  | 3C8-72581-0      | ソレノイドスイッチアッシB,PTT<br>Solenoid Switch B,PTT           | 1_       | 1       |       | DN                |
| 12-12            | 3C7-72582-0      | コードA、ソレノイドスイッチ<br>Cord A, Solenoid Switch            | 2        | 2       |       |                   |
| 12-13            | 3C8-72583-1      | コードB, ソレノイドスイッチ<br>Cord B, Solenoid Switch           | 2        | 2       |       |                   |
| 12-14            | 3A3-76145-0      | ターミナルキャップ<br>Terminal Cap                            | 4        | 4       |       | for PTT           |
| 12-15            | 3F3-76172-0      | オーバヒートセンサアッシ<br>Over-Heat Sensor Ass'y               | 1        | 1       |       |                   |
| 12-16            | 353-66024-0      | ストッパ<br>Stopper                                      | 1        | 1       |       |                   |
| 12-17            | 353-76020-3      | メインスイッチアッシ<br>Main Switch Ass'y                      | 1        | 1       |       |                   |
| 12-17-1          | 3F3-76217-0      | *キー, メインスイッチ(No.301)<br>* Key, Main Switch (No.301)  | 1<br>set | set     |       | for F Type        |
|                  | 3F3-76218-0      | * キー, メインスイッチ(No.302)<br>* Key, Main Switch (No.302) | 1<br>set | set     |       |                   |
|                  | 3F3-76219-0      | *キー, メインスイッチ (No.303)<br>* Key, Main Switch (No.303) | 1<br>set | set     |       |                   |
| 12-18            | 3B7S76032-2      | スイッチボックス<br>Switch Box                               | 1        | 1       |       | for F Type        |
| 12-19            | 921503-5510      | スクリュ<br>Screw                                        | 4        | 4       |       |                   |
| 12-20            | 3B7-76035-0      | グロメット<br>Grommet                                     | 1        | 1       |       |                   |
| 12-21            | 3B7-76171-0      | オーバヒートプザー B<br>Over-Heat Buzzer B                    | 1        | 1       |       |                   |
| 12-22            | 3B7-06305-0      | マウントラバー, 9-16-4.3<br>Mount Rubber, 9-16-4.3          | 1_       | 1       |       | for F Type        |
| 12-23            | 910103-0525      | ポルト<br>Bolt                                          | 1        | 1       |       |                   |
| 12-24            | 930103-0500      | ナット<br>Nut                                           | 1        | 1       |       |                   |
| 12-25            | 941303-0500      | スプリングワッシャ<br>Spring Washer                           | 1_       | 1       |       |                   |