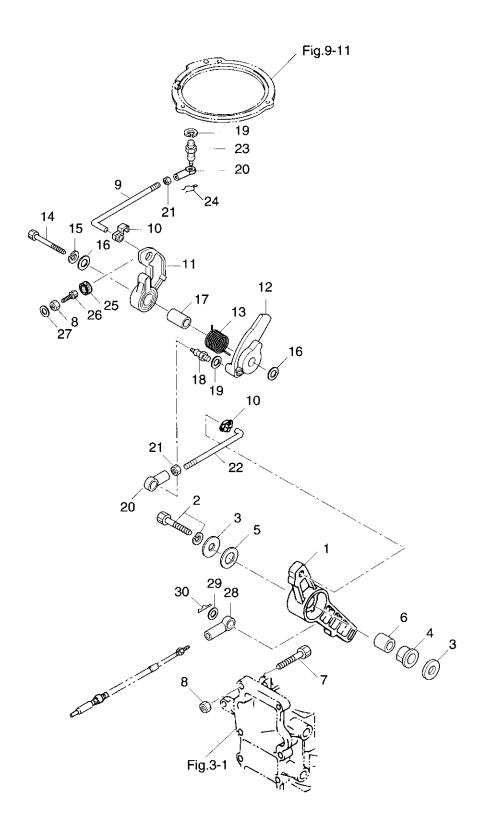

スロットル Fig. 7 THROTTLE

|                  |                  |                                         | 個       | 数 C     | )' ty          |
|------------------|------------------|-----------------------------------------|---------|---------|----------------|
| 見出番号<br>Ref. No. | 部品番号<br>Part No. | 部 品 名<br>Part Name                      | 70<br>C | 60<br>C | 備 考<br>Remarks |
| 7-1              | 3F3B63711-0      | アドバンサアーム<br>Advancer Arm                | 1       | 1       |                |
| 7-2              | 910103-6835      | ボルト<br>Bolt                             | 1       | 1       |                |
| 7-3              | 3B7-63730-0      | ワッシャ, 8.5-24-1.5<br>Washer, 8.5-24-1.5  | 2       | 2       |                |
| 7-4              | 3B7-63713-0      | ブッシング,12-14-15.5<br>Bushing, 12-14-15.5 | 1       | 1       |                |
| 7-5              | 3B7-63731-0      | ワッシャ, 12.5-24-1<br>Washer, 12.5-24-1    | 1       | 1       |                |
| 7-6              | 3B7-63732-0      | カラー, 8.4-12-17<br>Collar, 8.4-12-17     | 1       | 1       |                |
| 7-7              | 910103-0635      | ポルト<br>Bolt                             | 1       | 1       |                |
| 7-8              | 930103-0600      | ナット<br>Nut                              | 2       | 2       |                |
| 7-9              | 3F3-63715-1      | リンクロッドB<br>Link Rod B                   | 1       | 1       |                |
| 7-10             | 3C8-63733-0      | ロッドスナップ,5-3<br>Rod Snap, 5-3            | 2       | 2       |                |
| 7-11             | 3B7-63712-0      | アドバンサレバー<br>Advancer Lever              | 1       | 1       |                |
| 7-12             | 3F3-63718-0      | スロットルカム<br>Throttle Cam                 | 1_      | 1       |                |
| 7-13             | 3B7-63727-0      | スプリング,スロットカム<br>Spring, Throttle Cam    | 1_      | 1       |                |
| 7-14             | 910103-0845      | ボルト<br>Bolt                             | 1       | 1       |                |
| 7-15             | 941303-0800      | スプリングワッシャ<br>Spring Washer              | 1       | 1       |                |
| 7-16             | 940103-0800      | ワッシャ<br><b>Washe</b> r                  | 2       | 2       |                |
| 7-17             | 3B7-63721-0      | カラー、スロットカム<br>Coller, Throttle Cam      | 1_      | 1       |                |
| 7-18             | 346-05228-0      | ボールジョイント B<br>Ball Joint B              | 1       | 1       |                |
| 7-19             | 941303-0600      | スプリングワッシャ<br>Spring Washer              | 2       | 2       |                |
| 7-20             | 3B7-05243-0      | キャップC、ボールジョイント<br>Cap C, Ball Joint     | 2       | 2       |                |
| 7-21             | 930106-0500      | ナット<br>Nut                              | 2       | 2       |                |
| 7-22             | 3C8-63715-0      | LՍ>ク、5-118<br>L-Link, 5-118             | 1       | 1       |                |
| 7-23             | 3B7-05244-0      | ボールジョイント C<br>Ball Joint C              | 1       | 1       |                |
| 7-24             | 951703-0500      | スナップリテーナ、d=5<br>Snap Retainer, d=5      | 1       | 1       |                |
| 7-25             | 3B7-63734-0      | ダンパ、ストッパ<br>Damper, Stopper             | 1       | 1       |                |
| 7-26             | 910103-0630      | ボルト<br>Bolt                             | 1       | 1       |                |
| 7-27             | 940103-0600      | ワッシャ<br>Washer                          | 1       | 1       |                |
| 7-28             | 3B7-83715-0      | ケーブルジョイント<br>Cable Joint                | 1       | 1       |                |
| 7-29             | 353-83719-0      | ワッシャ, 8.5-18-1.6<br>Washer, 8.5-18-1.6  | 1       | 1       |                |
| 7-30             | 951603-0800      | R ピン, d=8<br>R-Pin, d=8                 | 1       | 1       |                |

Fig. 8 STEERING HANDLE (for F Type)

| 見出番号<br>Ref. No. | 部品番号<br>Part No. | 部 品 名<br>Part Name                           | 個       | 数 Q'    |                |
|------------------|------------------|----------------------------------------------|---------|---------|----------------|
|                  |                  |                                              | 70<br>C | 60<br>C | 備 考<br>Remarks |
|                  |                  | ハンドルA                                        |         |         |                |
| 8-1              | 3B7S63011-1      | Handle A                                     | 1       | 1       |                |
| 8-2              | 353-63029-0      | スクリュ,ハンドルグリップストップ<br>Screw, Handle Grip Stop | 2       | 2       |                |
| 8-3              | 353-63201-1      | ボルト,ハンドルA<br>Bolt, Handle A                  | 2       | 2       |                |
| 8-4              | 353-63207-0      | カラー,10.2-12-12<br>Collar,10.2-12-12          | 2       | 2       |                |
| 8-5              | 3B7S63051-1      | ハンドルB<br>Handle B                            | 1       | 1       |                |
| 8-6              | 916114-0845      | ボルト<br>Bolt                                  | 2       | 2       |                |
| 8-7              | 941303-0800      | スプリングワッシャ<br>Spring Washer                   | 2       | 2       |                |
| 8-8              | 350-63012-0      | グリップ<br>Grip                                 | 1       | 1       |                |
| 3-9              | 920803-0520      | スクリュ<br>Screw                                | 1       | 1       |                |
| 8-10             | 3B7-63041-0      | スロットルシャフト<br>Throttle Shaft                  | 1       | 1       |                |
| 8-1 <b>1</b>     | 345-63048-0      | ラバー,スロットルシャフトA<br>Rubber, Throttle Shaft A   | 1       | 1       |                |
| B-12             | 350-63046-0      | ブッシング,8.4-10-11<br>Bushing,8.4-10-11         | 2       | 2       |                |
| 3-13             | 3B2-63035-1      | フリクションピース,グリップ<br>Friction Piece, Grip       | 1       | 1       |                |
| B-14             | 910103-5620      | ボルト<br>Bolt                                  | 1       | 1       |                |
| B-15             | 930103-0600      | ナット<br>Nut                                   | 1       | 1       |                |
| B-16             | 3B7-63203-0      | ボルト, 8-105<br>Bolt, 8-105                    | 1       | 1       |                |
| 8-17             | 940103-0800      | ワッシャ<br><b>Washer</b>                        | 2       | 2       |                |
| 8-18             | 930403-0800      | ナイロンナット,8P1.25<br>Nylon Nut, 8P1.2 <b>5</b>  | 1       | 1       |                |
| 8-19             | 334-72019-0      | ラベル,スロットル<br>Label, Throttle                 | 1       | 1       |                |
| 8-20             | 3F3-63600-0      | スロットルケーブル<br>Throttle Cable                  | 1       | 1       |                |
| 8-21             | 3B7-63064-0      | レバー, スロットルシャフト<br>Lever, Throttle Shaft      | 1       | 1       | ·              |
| 8-22             | 930403-0400      | ナイロンナット,4P0.7<br>Nylon Nut, 4P0.7            | 1       | 1       |                |
| 8-23             | 951403-0316      | スプリングピン, 3-16<br>Spring Pin, 3-16            | 1       | 1       |                |
| 8-24             | 3B7-63604-0      | ホルダ,スロットルケーブル<br>Holder, Throttle Cable      | 1       | 1       |                |
| 8-25             | 910103-0510      | ボルト<br>Bolt                                  | 2       | 2       | or 910103-6512 |
| 8-26             | 941303-0500      | スプリングワッシャ<br>Spring Washer                   | 2       | 2       | or 910103-6512 |
|                  |                  |                                              |         |         |                |
|                  |                  |                                              |         |         |                |
|                  |                  |                                              |         |         |                |
|                  |                  |                                              |         |         |                |

マグネト Fig. 9 MAGNETO

|                  | 部 品 番 号<br>Part No. | 部 品 名<br>Part Name                         | 個        | 数 Q'ty   |                       |
|------------------|---------------------|--------------------------------------------|----------|----------|-----------------------|
| 見出番号<br>Ref. No. |                     |                                            | 70<br>C  | 60<br>C  | 備 考<br>Remarks        |
| 9-1              | 3F3-06091-2         | フライホイル<br>Flywheel                         | 1        | 1        | EP6496<br>70C / 60C ~ |
| 9-2              | 3F3-06002-2         | コイルプレートアッシ<br>Coil Plate Ass'y             | 1        | 1        | 70C / 60C ~           |
| 9-2-1            | 3F3-06072-1         | * プレートアッシ<br>* Plate Ass'y                 | 1        | 1        |                       |
| 9-2-2            | 3F3-06025-0         | * ホルダ,マグネトコード<br>* Holder, Magneto Cord    | 1        | 1        |                       |
| 9-2-3            | 3F3-06036-1         | *スクリュ<br>* Screw                           | 2        | 2        |                       |
| 9-2-4            | 3F3-06020-1         | * エキサイタコイル<br>* Exciter Coil               | 1        | 1        | 70C / 60C ~           |
| 9-2-5            | 3F3-06037-0         | * スクリュ<br>* Screw                          | 2        | 2        |                       |
| 9-2-6            | 3F3-06038-0         | *スクリュ<br>*Screw                            | 2        | 2        |                       |
| 9-2-7            | 3F3-06026-1         | * オルタネータセット<br>* Alternator Set            | 1<br>set | 1<br>set | 70C / 60C ~           |
| 9-2-8            | 3F3-06039-1         | *スクリュ<br>*Screw                            | 4        | 4        |                       |
| 9-3              | 3F3-06301-0         | カバー,リングギヤ<br>Cover, Ring Gear              | 1        | 1        |                       |
| 9-4              | 910103-0620         | ボルト<br>Bolt                                | 3        | 3        |                       |
| 9-5              | 3C8-66308-0         | ワッシャ, 6-16-1.5<br>Washer, 6-16-1.5         | 3        | 3        |                       |
| 9-6              | 353-76079-0         | カラー, 6.2-9-9.3<br>Collar, 6.2-9-9.3        | 3        | 3        |                       |
| 9-7              | 3B7-06305-0         | マウントラバー,9-16-4.3<br>Mount Rubber, 9-16-4.3 | 3        | 3        |                       |
| 9-8              | 346-63722-2         | ガイドプレート<br>Guide Plate                     | 1        | 1        |                       |
| 9-9              | 910121-6616         | ボルト<br>Bolt                                | 3        | 3        |                       |
| 9-10             | 3C8-63745-0         | シム, 110-122-0.15<br>Shim, 110-122-0.15     | AR       | AR       |                       |
|                  | 3C8-63746-0         | シム, 110-122-0.2<br>Shim, 110-122-0.2       | AR       | AR       |                       |
|                  | 3C8-63747-0         | シム, 110-122-0.25<br>Shim, 110-122-0.25     | AR       | AR _     |                       |
| 9-11             | 3F3-63723-0         | セットリング<br>Set Ring                         | 1        | 1        |                       |
| 9-12             | 921603-0512         | スクリュ<br>Screw                              | 3        | 3        |                       |
| 9-13             | 353-00132-0         | ナット,18P1.5<br>Nut, 18P1.5                  | 1        | 1        |                       |
| 9-14             | 353-00133-0         | ワッシャ, 19-34-3<br><b>Washer, 19-34-3</b>    | 1        | 1        |                       |
|                  |                     |                                            |          |          |                       |
|                  |                     |                                            |          |          |                       |
|                  |                     |                                            |          |          |                       |
|                  |                     |                                            |          |          |                       |
|                  |                     |                                            |          |          |                       |
|                  |                     |                                            |          |          |                       |