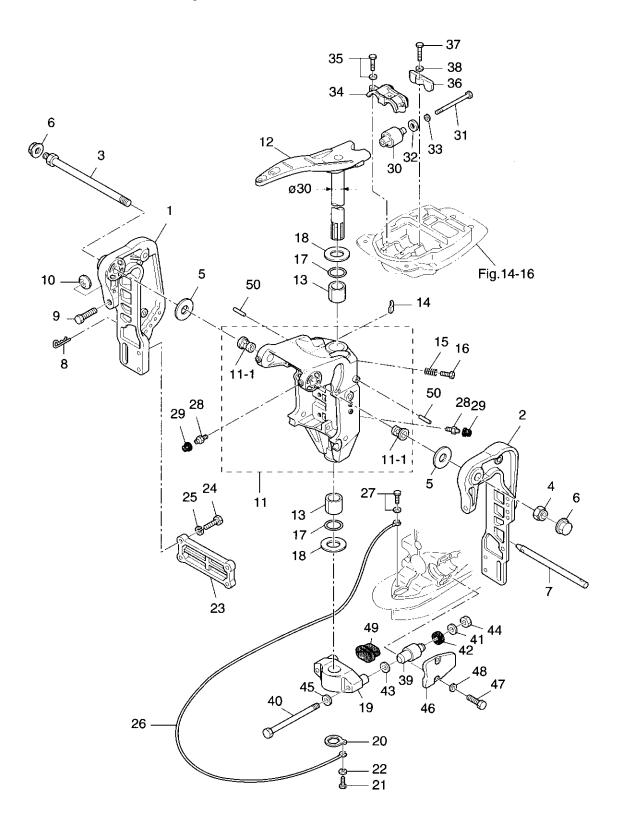

|                         |                                 |
|                  | 3F3-72573-1 309-06972-0 910103-0612 3EO-84905-0 3EO-84914-0 3B7-84917-0 353-84918-0 353-84916-0 3F3-84908-0 345-06915-0 921503-5612 3F3S62010-0 3B7-62417-0 3B7-62417-0 3B7-62415-0 3F3S61411-0 945103-3200 3C7-60218-1 910103-0630 | 3F3-72574-1 Trim Sender | 3F3-72574-1 Trim Sender 1 353-84398-0 Band, Lead, Wire 1 3F3-72573-1 Extension Cord, Trim Sender 1 309-06972-0 Clamp, 6.5-47.5P 2 910103-0612 Bolt 2 3EO-84905-0 Drag Link H Ass'y 1 3EO-84914-0 *Spacer, Drag Link H 1 3B7-84917-0 *** Bolt *** Bo | 3F3-72574-1 Trim Sender | 3F3-72574-1 Trim Sender 1 1 1 1 |

Fig. 19 BRACKET(2)(for M Type)



|                  |                  |                                                   | 個  | 数 Q | ' ty |                                         |
|------------------|------------------|---------------------------------------------------|----|-----|------|-----------------------------------------|
| 見出番号<br>Ref. No. | 部品番号<br>Part No. | 部 品 名<br>Part Name                                | 70 | 60  |      | 備 考<br>Remarks                          |
|                  | Turcito.         |                                                   | С  | С   |      |                                         |
| 19-1             | 353S62112-4      | スターンブラケット R<br>Stern Bracket R                    | 1  | 1   |      |                                         |
| 19-2             | 353\$62113-3