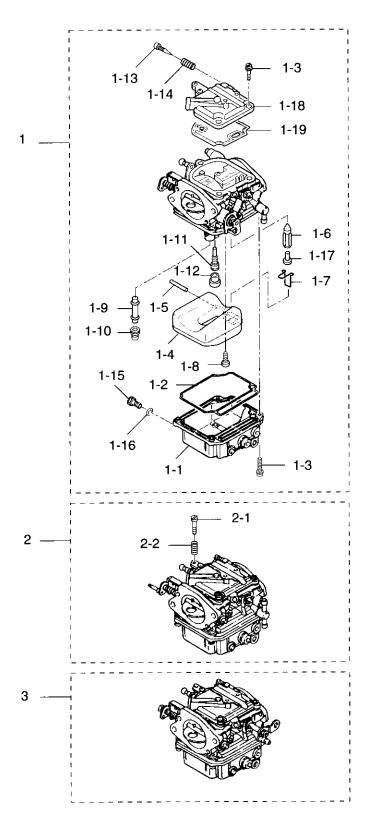

キャブレタ Fig. 5 CARBURETOR

|                  | ** - * -         | 47 5 4                                        | 個       | 数 Q't   |                          |
|------------------|------------------|-----------------------------------------------|---------|---------|--------------------------|
| 見出番号<br>Ref. No. | 部品番号<br>Part No. | 部 品 名<br>Part Name                            | 70<br>C | 60<br>C | 備 考<br>Remarks           |
| 5-1              | 3F3-03200-1      | キャブレタアッパアッシ<br>Carburetor Upper Ass'y         | 1       | _       | 70C~                     |
|                  | 3F5-03200-1      | キャプレタアッパアッシ<br>Carburetor Upper Ass'y         | _       | 1       | 60C~                     |
| 5-1-1            | 3F3-03221-0      | * フロートチャンバー<br>* Float Chamber                | 1       | 1       | Upper,Center<br>×3 Lower |
| 5-1-2            | 3F3-03222-0      | * O リング, フロートチャンバー<br>* O-Ring, Float Chamber | 1       | 1       | ×3                       |
| 5-1-3            | 922503-6414      | *スクリュ<br>*Screw                               | 7       | 7       | ×3                       |
| 5-1-4            | 3F3-03231-0      | *フロート<br>* Float                              | 1       | 1       | ×3                       |
| 5-1-5            | 3F3-03232-0      | * アームピン,フロート<br>* Arm Pin, Float              | 1       | 1       | ×3                       |
| 5-1-6            | 3B7-03240-0      | * フロートバルブ<br>* Float Valve                    | 1       | 1       | ×3                       |
| 5-1-7            | 344-03244-0      | *クリップ<br>* Clip                               |         | 1       | ×3                       |
| 5-1-8            | 3F3-03234-0      | *スクリュ<br>*Screw                               | 1       | 1       | ×3                       |
| 5-1-9            | 3J5-03252-0      | * メインノズル<br>* Main Nozzle                     | 1       | 1       | ×3                       |
| 5-1-10           | 3K7-03251-0      | * メインジェット #138<br>* Main Jet #138             | 1       | 1       | ×2 Upper、Lower           |
|                  | 3J5-03251-0      | * メインジェット #140<br>* Main Jet #140             | 1       | 1       | ×1 Center                |
| 5-1-11           | 3J5-03255-0      | * スロージェット #72<br>* Slow Jet #72               | 1       | 1       | ×3                       |
| 5-1-12           | 346-03256-0      | * ラバーキャップ<br>* Rubber Cap                     | 1       | 1       | ×3                       |
| 5-1-13           | 346-03266-0      | * アジャストスクリュ<br>* Adjust Screw                 | 1       | 1       |                          |
| 5-1-14           | 353-03268-0      | * スプリング B<br>* Spring B                       | 1       | 1       |                          |
| 5-1-15           | 345-03292-0      | * ドレンスクリュ<br>* Drain Screw                    | 1       | 1       | ×3                       |
| 5-1-16           | 336-03293-0      | * ガスケット<br>* Gasket                           | 1       | 1       | ×3                       |
| 5-1-17           | 334-03242-0      | * バルブピン<br>* Valve Pin                        | 1       | 1       | ×3                       |
| 5-1-18           | 3F3-03181-0      | キャブレタカバー<br>Carburetor Cover                  | 1       | 1       | ×3                       |
| 5-1-19           | 3F3-03182-0      | ガスケット、キャブレタカバー<br>Gasket, Carburetor Cover    | 1       | 1       | ×3                       |
| 5-2              | 3F3-03207-1      | キャブレタセンタアッシ<br>Carburetor Center Ass'y        | _ 1     | 1       | 70C / 60C ~              |
| 5-2-1            | 346-03265-0      | *ストップスクリュ<br>* Stop Screw                     | 1       | 1       |                          |
| 5-2-2            | 346-03267-0      | * スプリング A<br>* Spring A                       | 1       | 1       |                          |
| 5-3              | 3F3-03210-1      | キャプレタロワアッシ<br>Carburetor Lower Ass'y          | 1       | 1       | 70C / 60C ~              |
|                  |                  |                                               |         |         |                          |
|                  |                  |                                               |         |         |                          |
|                  |                  |                                               |         |         |                          |