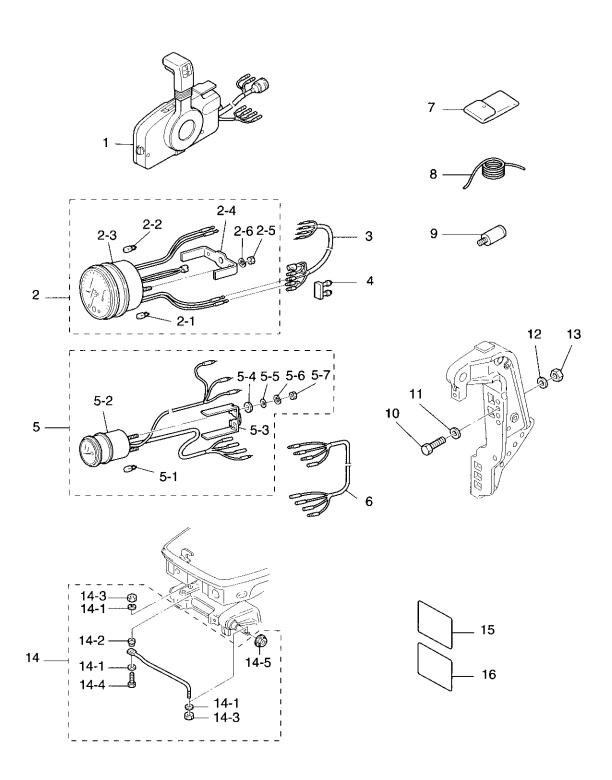

Fig. 12 ELECTRIC PARTS (DIAGRAM)

|                  |                  |                                                      | 個        | 数(      | }' ty |                   |
|------------------|------------------|------------------------------------------------------|----------|---------|-------|-------------------|
| 見出番号<br>Ref. No. | 部品番号<br>Part No. | 部 品 名<br>Part Name                                   | 70<br>C  | 60<br>C |       | │ 備考<br>│ Remarks |
| -                |                  | レクチファイヤコンプリート                                        |          | U       |       |                   |
| 12-1             | 3B7-76065-3      | Rectifier Complete                                   | 1        | 1       |       |                   |
| 12-2             | 921503-7625      | Screw                                                | 2        | 2       |       |                   |
| 12-3             | 361-76050-0      | チョークソレノイド<br>Choke Solenoid                          | 1        | 1       |       |                   |
| 12-3-1           | 361-76073-0      | * プランジャ,チョークソレノイド<br>* Plunger, Choke Solenoid       | 1        | 1       |       |                   |
| 12-4             | 921503-6406      | スクリュ<br>Screw                                        | 3        | 3       |       |                   |
| 12-5             | 3C8-76055-0      | ブラケット、チョークソレノイド<br>Bracket, Choke Solenoid           | 11       | 1       |       |                   |
| 12-6             | 910103-6616      | ポルト<br>Bolt                                          | 2        | 2       |       |                   |
| 12-7             | 3F3-76057-0      | フック、チョークソレノイド<br>Hook, Choke Solenoid                | 1        | 1       |       |                   |
| 12-8             | 951403-0312      | スプリングピン,3-12<br>Spring Pin, 3-12                     | 1        | 1       |       |                   |
| 12-9             | 3F3-76110-1      | コードアッシA<br>Cord Ass'y A                              | 1        | 1       |       |                   |
| 12-10            | 3C7-76062-1      | ヒューズワイヤ<br>Fuse Wire                                 | 1        | 1       |       | for PTT Type      |
| 12-11            | 3C8-72580-0      | ソレノイドスイッチ A,PTT<br>Solenoid Switch A,PTT             | 1        | , 1     |       | UP                |
|                  | 3C8-72581-0      | ソレノイドスイッチアッシB,PTT<br>Solenoid Switch B,PTT           | 1_       | 1       |       | DN                |
| 12-12            | 3C7-72582-0      | コードA、ソレノイドスイッチ<br>Cord A, Solenoid Switch            | 2        | 2       |       |                   |
| 12-13            | 3C8-72583-1      | コードB, ソレノイドスイッチ<br>Cord B, Solenoid Switch           | 2        | 2       |       |                   |
| 12-14            | 3A3-76145-0      | ターミナルキャップ<br>Terminal Cap                            | 4        | 4       |       | for PTT           |
| 12-15            | 3F3-76172-0      | オーバヒートセンサアッシ<br>Over-Heat Sensor Ass'y               | 1        | 1       |       |                   |
| 12-16            | 353-66024-0      | ストッパ<br>Stopper                                      | 1        | 1       |       |                   |
| 12-17            | 353-76020-3      | メインスイッチアッシ<br>Main Switch Ass'y                      | 1        | 1       |       |                   |
| 12-17-1          | 3F3-76217-0      | *キー, メインスイッチ(No.301)<br>* Key, Main Switch (No.301)  | 1<br>set | set     |       | for F Type        |
|                  | 3F3-76218-0      | * キー, メインスイッチ(No.302)<br>* Key, Main Switch (No.302) | 1<br>set | set     |       |                   |
|                  | 3F3-76219-0      | *キー, メインスイッチ (No.303)<br>* Key, Main Switch (No.303) | 1<br>set | set     |       |                   |
| 12-18            | 3B7S76032-2      | スイッチボックス<br>Switch Box                               | 1        | 1       |       | for F Type        |
| 12-19            | 921503-5510      | スクリュ<br>Screw                                        | 4        | 4       |       |                   |
| 12-20            | 3B7-76035-0      | グロメット<br>Grommet                                     | 1        | 1       |       |                   |
| 12-21            | 3B7-76171-0      | オーバヒートプザー B<br>Over-Heat Buzzer B                    | 1        | 1       |       |                   |
| 12-22            | 3B7-06305-0      | マウントラバー, 9-16-4.3<br>Mount Rubber, 9-16-4.3          | 1_       | 1       |       | for F Type        |
| 12-23            | 910103-0525      | ポルト<br>Bolt                                          | 1        | 1       |       |                   |
| 12-24            | 930103-0500      | ナット<br>Nut                                           | 1        | 1       |       |                   |
| 12-25            | 941303-0500      | スプリングワッシャ<br>Spring Washer                           | 1_       | 1       |       |                   |