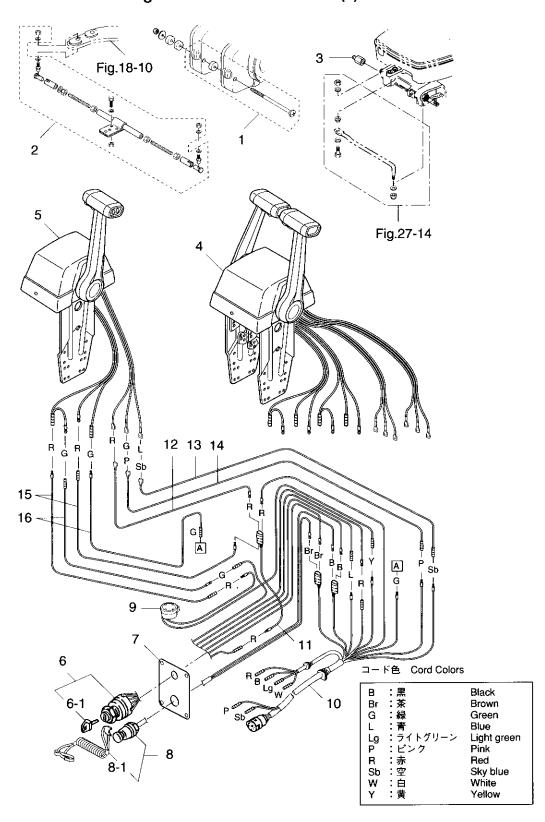

Fig. 12 ELECTRIC PARTS (DIAGRAM)

|                  |                  |                                                      | 個        | 数(      | }' ty |                   |
|------------------|------------------|------------------------------------------------------|----------|---------|-------|-------------------|
| 見出番号<br>Ref. No. | 部品番号<br>Part No. | 部 品 名<br>Part Name                                   | 70<br>C  | 60<br>C |       | │ 備考<br>│ Remarks |
| -                |                  | レクチファイヤコンプリート                                        |          | U       |       |                   |
| 12-1             | 3B7-76065-3      | Rectifier Complete                                   | 1        | 1       |       |                   |
| 12-2             | 921503-7625      | Screw                                                | 2        | 2       |       |                   |
| 12-3             | 361-76050-0      | チョークソレノイド<br>Choke Solenoid                          | 1        | 1       |       |                   |
| 12-3-1           | 361-76073-0      | * プランジャ,チョークソレノイド<br>* Plunger, Choke Solenoid       | 1        | 1       |       |                   |
| 12-4             | 921503-6406      | スクリュ<br>Screw                                        | 3        | 3       |       |                   |
| 12-5             | 3C8-76055-0      | ブラケット、チョークソレノイド<br>Bracket, Choke Solenoid           | 11       | 1       |       |                   |
| 12-6             | 910103-6616      | ポルト<br>Bolt                                          | 2        | 2       |       |                   |
| 12-7             | 3F3-76057-0      | フック、チョークソレノイド<br>Hook, Choke Solenoid                | 1        | 1       |       |                   |
| 12-8             | 951403-0312      | スプリングピン,3-12<br>Spring Pin, 3-12                     | 1        | 1       |       |                   |
| 12-9             | 3F3-76110-1      | コードアッシA<br>Cord Ass'y A                              | 1        | 1       |       |                   |
| 12-10            | 3C7-76062-1      | ヒューズワイヤ<br>Fuse Wire                                 | 1        | 1       |       | for PTT Type      |
| 12-11            | 3C8-72580-0      | ソレノイドスイッチ A,PTT<br>Solenoid Switch A,PTT             | 1        | , 1     |       | UP                |
|                  | 3C8-72581-0      | ソレノイドスイッチアッシB,PTT<br>Solenoid Switch B,PTT           | 1_       | 1       |       | DN                |
| 12-12            | 3C7-72582-0      | コードA、ソレノイドスイッチ<br>Cord A, Solenoid Switch            | 2        | 2       |       |                   |
| 12-13            | 3C8-72583-1      | コードB, ソレノイドスイッチ<br>Cord B, Solenoid Switch           | 2        | 2       |       |                   |
| 12-14            | 3A3-76145-0      | ターミナルキャップ<br>Terminal Cap                            | 4        | 4       |       | for PTT           |
| 12-15            | 3F3-76172-0      | オーバヒートセンサアッシ<br>Over-Heat Sensor Ass'y               | 1        | 1       |       |                   |
| 12-16            | 353-66024-0      | ストッパ<br>Stopper                                      | 1        | 1       |       |                   |
| 12-17            | 353-76020-3      | メインスイッチアッシ<br>Main Switch Ass'y                      | 1        | 1       |       |                   |
| 12-17-1          | 3F3-76217-0      | *キー, メインスイッチ(No.301)<br>* Key, Main Switch (No.301)  | 1<br>set | set     |       | for F Type        |
|                  | 3F3-76218-0      | * キー, メインスイッチ(No.302)<br>* Key, Main Switch (No.302) | 1<br>set | set     |       |                   |
|                  | 3F3-76219-0      | *キー, メインスイッチ (No.303)<br>* Key, Main Switch (No.303) | 1<br>set | set     |       |                   |
| 12-18            | 3B7S76032-2      | スイッチボックス<br>Switch Box                               | 1        | 1       |       | for F Type        |
| 12-19            | 921503-5510      | スクリュ<br>Screw                                        | 4        | 4       |       |                   |
| 12-20            | 3B7-76035-0      | グロメット<br>Grommet                                     | 1        | 1       |       |                   |
| 12-21            | 3B7-76171-0      | オーバヒートプザー B<br>Over-Heat Buzzer B                    | 1        | 1       |       |                   |
| 12-22            | 3B7-06305-0      | マウントラバー, 9-16-4.3<br>Mount Rubber, 9-16-4.3          | 1_       | 1       |       | for F Type        |
| 12-23            | 910103-0525      | ポルト<br>Bolt                                          | 1        | 1       |       |                   |
| 12-24            | 930103-0500      | ナット<br>Nut                                           | 1        | 1       |       |                   |
| 12-25            | 941303-0500      | スプリングワッシャ<br>Spring Washer                           | 1_       | 1       |       |                   |