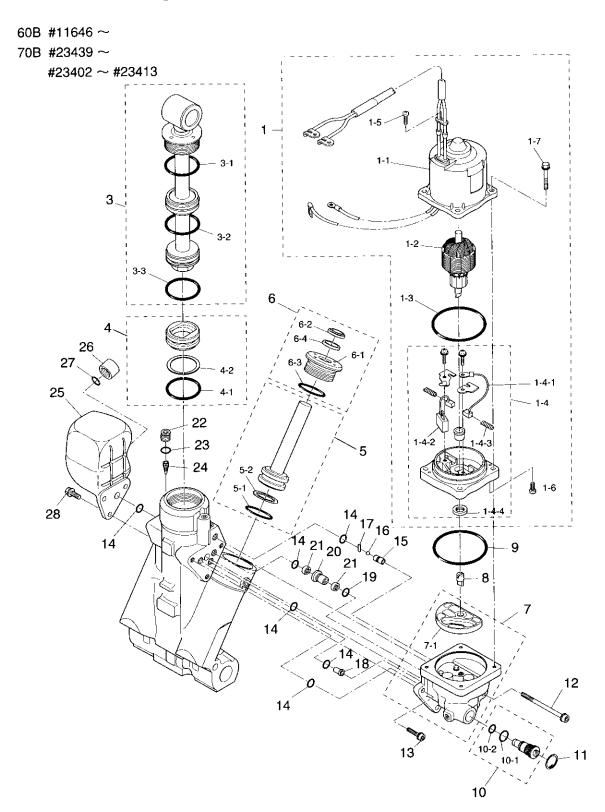

Fig. 11 ELECTRIC PARTS (STARTER MOTOR)

| 見出番号<br>Ref. No. | 部品番号<br>Part No. | 部 品 名<br>Part Name                                       | 個       | 数 C     | Mt. +r |                |
|------------------|------------------|----------------------------------------------------------|---------|---------|--------|----------------|
|                  |                  |                                                          | 70<br>C | 60<br>C |        | 備 考<br>Remarks |
| 11-1             | 3C8-76010-1      | スタータモータ<br>Starter Motor                                 | 1       | 1       |        |                |
| 11-1-1           | 3C8-76015-0      | * ピニオンアッシ<br>* Pinion Ass'y                              | 1       | 1       |        |                |
| 11-1-2           | 3C8-75015-0      | * ワッシャ<br>* Washer                                       | 1       | 1       |        |                |
| 11-1-3           | 3C8-75014-0      | * ブラシホルダアッシ<br>* Brush Holder Ass'y                      | 1       | 1       |        |                |
| 11-1-4           | 921521-6408      | *スクリュ<br>* Screw                                         | 2       | 2       |        |                |
| 11-1-5           | 3C8-75016-0      | * ブッシング I<br>* Bushing 1                                 | 1       | 1       |        |                |
| 11-1-6           | 3C8-75017-0      | * ブッシング 2<br>* Bushing 2                                 | 1       | 1       |        |                |
| 11-1-7           | 3C8-75018-0      | * O リング<br>* O-Ring                                      | 1       | 1       |        |                |
| 11-1-8           | 940103-0600      | * ワッシャ<br>* Washer                                       | 1       | 1       |        |                |
| 11-1-9           | 941303-0600      | * スプリングワッシャ * Spring Washer * ナット                        | 2       | 2       |        |                |
| 11-1-10          | 930203-0600      | * ブット<br>* Nut<br>* ボルト                                  | 2       | 2       |        | <u> </u>       |
| 11-1-11          | 3C8-75019-0      | * ホルト<br>* Bolt<br>* ワッシャ                                | 2       | 2       |        |                |
| 11-1-12          | 940121-0500      | * リッシャ<br>* Washer<br>* スプリングワッシャ                        | 2       | 2       |        |                |
| 11-1-13          | 941321-0500      | * Spring Washer<br>ポルト                                   | 2       | 2       |        |                |
| 11-2             | 910103-6825      | Bolt                                                     | 2       | 2       | -      |                |
| 11-3             | 3F3B05101-0      | ブラケット, スタータモータ<br>Bracket, Starter Motor<br>ラバー, スタータモータ | 1       | 1       |        |                |
| 11-4             | 3C8-76007-0      | Rubber, Starter Motor バンド、スタータモータ                        | 1       | 1       |        |                |
| 11-5             | 3F3-76009-0      | Band, Starter Motor ボルト                                  | 1       | 1       |        |                |
| 11-6             | 910103-0830      | Bolt スプリングワッシャ                                           | 4       | 4       |        |                |
| 11-7             | 941303-0800      | Spring Washer                                            | 4       | 4       |        |                |
| 11-8             | 334-76141-0      | Starter Cord バッテリコード                                     | 1       | 1       |        |                |
| 11-9             | 3B7-76120-0      | Battery Cord<br>ボルト                                      | 1       | 1       |        |                |
| 11-10            | 910103-6612      | Bolt ターミナルキャップ                                           | 1       | 1       |        |                |
| 11-11            | 3A3-76145-0      | Terminal Cap                                             | 2       | 2       |        |                |
| 11-12            | 3B7-76145-0      | Terminal Cap                                             | 1       | 1       |        |                |
| 11-13            | 346-76040-0      | Starter Solenoid<br>スペーサ、6.2-9-15.7                      | 1       | 1       |        |                |
| 11-14            | 346-67114-0      | Spacer, 6.2-9-15.7<br>ボルト                                | 1       | 1       |        |                |
| 11-15            | 910103-6630      | ホルト<br>Bolt<br>ナット                                       | 1       | 1       |        |                |
| 11-16            | 3F3-76042-1      | Nut                                                      | 1       | 1       |        |                |
|                  |                  |                                                          |         |         |        |                |

Fig. 12 ELECTRIC PARTS (DIAGRAM)

|                  |                  |                                                      | 個        | 数(      | }' ty |                   |
|------------------|------------------|------------------------------------------------------|----------|---------|-------|-------------------|
| 見出番号<br>Ref. No. | 部品番号<br>Part No. | 部 品 名<br>Part Name                                   | 70<br>C  | 60<br>C |       | │ 備考<br>│ Remarks |
| -                |                  | レクチファイヤコンプリート                                        |          | U       |       |                   |
| 12-1             | 3B7-76065-3      | Rectifier Complete                                   | 1        | 1       |       |                   |
| 12-2             | 921503-7625      | Screw                                                | 2        | 2       |       |                   |
| 12-3             | 361-76050-0      | チョークソレノイド<br>Choke Solenoid                          | 1        | 1       |       |                   |
| 12-3-1           | 361-76073-0      | * プランジャ,チョークソレノイド<br>* Plunger, Choke Solenoid       | 1        | 1       |       |                   |
| 12-4             | 921503-6406      | スクリュ<br>Screw                                        | 3        | 3       |       |                   |
| 12-5             | 3C8-76055-0      | ブラケット、チョークソレノイド<br>Bracket, Choke Solenoid           | 11       | 1       |       |                   |
| 12-6             | 910103-6616      | ポルト<br>Bolt                                          | 2        | 2       |       |                   |
| 12-7             | 3F3-76057-0      | フック、チョークソレノイド<br>Hook, Choke Solenoid                | 1        | 1       |       |                   |
| 12-8             | 951403-0312      | スプリングピン,3-12<br>Spring Pin, 3-12                     | 1        | 1       |       |                   |
| 12-9             | 3F3-76110-1      | コードアッシA<br>Cord Ass'y A                              | 1        | 1       |       |                   |
| 12-10            | 3C7-76062-1      | ヒューズワイヤ<br>Fuse Wire                                 | 1        | 1       |       | for PTT Type      |
| 12-11            | 3C8-72580-0      | ソレノイドスイッチ A,PTT<br>Solenoid Switch A,PTT             | 1        | , 1     |       | UP                |
|                  | 3C8-72581-0      | ソレノイドスイッチアッシB,PTT<br>Solenoid Switch B,PTT           | 1_       | 1       |       | DN                |
| 12-12            | 3C7-72582-0      | コードA、ソレノイドスイッチ<br>Cord A, Solenoid Switch            | 2        | 2       |       |                   |
| 12-13            | 3C8-72583-1      | コードB, ソレノイドスイッチ<br>Cord B, Solenoid Switch           | 2        | 2       |       |                   |
| 12-14            | 3A3-76145-0      | ターミナルキャップ<br>Terminal Cap                            | 4        | 4       |       | for PTT           |
| 12-15            | 3F3-76172-0      | オーバヒートセンサアッシ<br>Over-Heat Sensor Ass'y               | 1        | 1       |       |                   |
| 12-16            | 353-66024-0      | ストッパ<br>Stopper                                      | 1        | 1       |       |                   |
| 12-17            | 353-76020-3      | メインスイッチアッシ<br>Main Switch Ass'y                      | 1        | 1       |       |                   |
| 12-17-1          | 3F3-76217-0      | *キー, メインスイッチ(No.301)<br>* Key, Main Switch (No.301)  | 1<br>set | set     |       | for F Type        |
|                  | 3F3-76218-0      | * キー, メインスイッチ(No.302)<br>* Key, Main Switch (No.302) | 1<br>set | set     |       |                   |
|                  | 3F3-76219-0      | *キー, メインスイッチ (No.303)<br>* Key, Main Switch (No.303) | 1<br>set | set     |       |                   |
| 12-18            | 3B7S76032-2      | スイッチボックス<br>Switch Box                               | 1        | 1       |       | for F Type        |
| 12-19            | 921503-5510      | スクリュ<br>Screw                                        | 4        | 4       |       |                   |
| 12-20            | 3B7-76035-0      | グロメット<br>Grommet                                     | 1        | 1       |       |                   |
| 12-21            | 3B7-76171-0      | オーバヒートプザー B<br>Over-Heat Buzzer B                    | 1        | 1       |       |                   |
| 12-22            | 3B7-06305-0      | マウントラバー, 9-16-4.3<br>Mount Rubber, 9-16-4.3          | 1_       | 1       |       | for F Type        |
| 12-23            | 910103-0525      | ポルト<br>Bolt                                          | 1        | 1       |       |                   |
| 12-24            | 930103-0500      | ナット<br>Nut                                           | 1        | 1       |       |                   |
| 12-25            | 941303-0500      | スプリングワッシャ<br>Spring Washer                           | 1_       | 1       |       |                   |