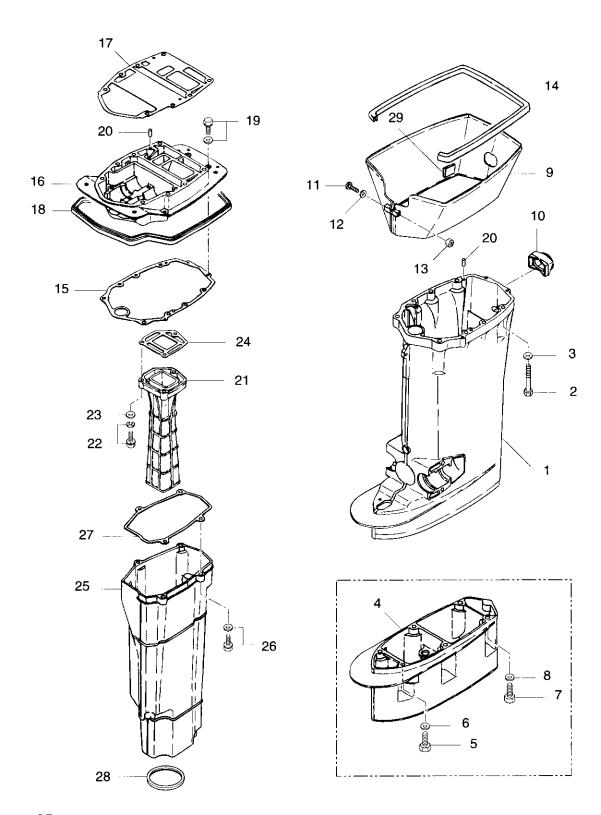

Fig. 1 CYLINDER • CRANK CASE ASS'Y

|                  |                  | W                                                 |         |         | }' ty |                |
|------------------|------------------|---------------------------------------------------|---------|---------|-------|----------------|
| 見出番号<br>Ref. No. | 部品番号<br>Part No. | 部 品 名<br>Part Name                                | 70<br>C | 60<br>C |       | 備 考<br>Remarks |
| 1-1              | 3F3B01100-0      | シリンダ・クランクケースアッシ<br>Cylinder・Crank Case Ass'y      | 1       | 1       |       |                |
| 1-1-1            | 3F3-01114-0      | * ボルト,10-60<br>* Bolt,10-60                       | 8       | 8       |       |                |
| 1-1-2            | 3B7-01116-0      | * ワッシャ, 10.5-20-3.2<br>* Washer, 10.5-20-3.2      | 8       | 8       |       |                |
| 1-1-3            | 916129-0845      | * ボルト<br>* Bolt                                   | 6       | 6       |       |                |
| 1-1-4            | 345-01015-0      | * ワッシャ, 8.5-19.5-3.2<br>* Washer, 8.5-19.5-3.2    | 6       | 6       |       |                |
| 1-1-5            | 345-01111-0      | * ダウェルピン,6-12<br>* Dowel Pin, 6-12                | 2       | 2       |       |                |
| 1-1-6            | 345-00117-0      | * ダウェルピン,メインベアリング<br>* Dowel Pin, Main Bearing    | 1       | 1       |       |                |
| 1-1-7            | 3B2-01160-0      | * チェックバルブニップルアッシ<br>* Check Valve Nipple Ass'y    | 3       | 3       |       |                |
| 1-2              | 9807-3-0350      | ルブリケーションパイプ A<br>Lubrication Pipe A               | 1       | 1       |       |                |
| 1-3              | 9807-3-0260      | ルブリケーションパイプ B<br>Lubrication Pipe B               | 1       | 1       |       |                |
| 1-4              | 9807-3-0370      | ルブリケーションパイプ C<br>Lubrication Pipe C               | 1       | 1       |       |                |
| 1-5              | 338-01133-0      | クリップ<br>Clip                                      | 6       | 6       |       |                |
| 1-6              | 3F3B01001-1      | シリンダヘッド<br>Cylinder Head                          | 1       | 1       |       | 70C / 60C ~    |
| 1-7              | 3F3-01005-0      | ガスケット, シリンダヘッド<br>Gasket, Cylinder Head           | 1       | 1       |       |                |
| 1-8              | 916129-0860      | ボルト<br>Bolt                                       | 14      | 14      |       |                |
| 1-9              | 345-01015-0      | ワッシャ, 8.5-19.5-3.2<br><b>Washer, 8.5-19.5-3.2</b> | 14      | 14      |       |                |
| 1-10             | 3F3B01021-0      | カバー、シリンダヘッド<br>Cover, Cylinder Head               | 1       | 1       |       |                |
| 1-11             | 3F3-01024-0      | ガスケット,シリンダヘッドカバー<br>Gasket, Cylinder Head Cover   | 1       | 1       |       |                |
| 1-12             | 910121-0625      | ポルト<br>Bolt                                       | 16      | 16      |       |                |
| 1-13             | 940121-0600      | ワッシャ<br><b>Washe</b> r                            | 17      | 17      |       |                |
| 1-14             | 3C7-01030-0      | サーモスタット(PRV)<br>Thermostat (PRV)                  | 1       | 1       |       |                |
| 1-15             | 3B7B01031-0      | キャップ,サーモスタット<br>Cap, Thermostat                   | 1       | 1       |       |                |
| 1-16             | 353-01032-0      | ガスケット,サーモスタットキャップ<br>Gasket, Thermostat Cap       | 1       | 1       |       |                |
| 1-17             | 910103-5625      | ボルト<br>Bolt                                       | 1       | 1       |       |                |
| 1-18             | 910103-5640      | ボルト<br>Bolt                                       | 2       | 2       |       |                |
| 1-19             | 3B7-01046-0      | プラグ<br>Plug                                       | 1       | 1       |       |                |
| 1-20             | 338-60218-2      | アノード<br>Anode                                     | 1       | 1       |       |                |
| 1-21             | 910103-5620      | ボルト<br>Bolt                                       | 1       | 1       |       |                |
| 1-22             | 3C8B01513-0      | ハンガ<br>Hanger                                     | 1       | 1       |       |                |
| 1-23             | 910114-0835      | ボルト<br>Bolt                                       | 1       | 1       |       |                |

Fig. 1 CYLINDER • CRANK CASE ASS'Y (cont.)

|                  |                  |                                                 | 個数 Q'ty |         |   |                        |
|------------------|------------------|-------------------------------------------------|---------|---------|---|------------------------|
| 見出番号<br>Ref. No. | 部品番号<br>Part No. | 部 品 名<br>Part Name                              | 70<br>C | 60<br>C |   | 備考<br>Remarks          |
| 1-24             | 940121-0800      | ワッシャ<br><b>Washer</b>                           | 1       | 1       |   |                        |
| 1-25             | 3F3-01291-0      | ロワヘッド,クランクケース<br>Lower Head, Crank Case         | 1       | 1       |   |                        |
| 1-26             | 151-00053-0      | O リング、2-66.5<br>O-Ring, 2-66.5                  | 1       | 1       |   |                        |
| 1-27             | 126-00121-0      | オイルシール,30-45-8<br>Oil Seal, 30-45-8             | 1       | 1       |   |                        |
| 1-28             | 3F3-01215-0      | オイルシール,16.8-28-8<br>Oil Seal, 16.8-28-8         | 1       | 1       |   |                        |
| 1-29             | 910103-5620      | ボルト<br>Bolt                                     | 2       | 2       |   |                        |
| 1-30             | 3F3B02300-1      | エキゾーストカバー,アウタ<br>Exhaust Cover, Outer           | 1       | 1       |   |                        |
| 1-31             | 3F3B02302-0      | エキゾーストカバー、インナ<br>Exhaust Cover, Inner           | 1       | 1       |   |                        |
| 1-32             | 3F3-02305-1      | ガスケット、エキゾーストカバー<br>Gasket, Exhaust Cover        | 2       | 2       |   |                        |
| 1-33             | 910124-0625      | ポルト<br>Bolt                                     | 14      | 14      |   |                        |
| 1-34             | 940121-0600      | ワッシャ<br>Washer                                  | 14      | 14      |   |                        |
| 1-35             | 353-01138-0      | ウォータニップル<br>Water Nipple                        | 1       | 1       |   |                        |
| 1-36             | 9810-5-0480      | パイプ,ウォータニップル<br>Pipe, Water Nipple              | 1       | 1       |   |                        |
| 1-37             | 3B7-76093-0      | グロメット,25-5<br>Grommet, 25-5                     | 1       | 1       |   |                        |
| 1-38             | 3C8-09081-1      | ブラインドプレート<br>Blind Plate                        | 1       | 1       |   | コンゴウ用<br>for Premixing |
| 1-39             | 3C8-09082-0      | ガスケット,ブラインドプレート<br>Gasket, Blind Plate          | 1       | 1       |   | コンゴウ用<br>for Premixing |
| 1-40             | 910103-0616      | ポルト<br>Bolt                                     | 2       | 2       |   | コンゴウ用<br>for Premixing |
| 1-41             | 940103-0600      | ワッシャ<br>Washer                                  | 2       | 2       | : | コンゴウ用<br>for Premixing |
| 1-42             | 309-06972-0      | クランプ, 6.5-47.5P<br>Clamp, 6.5-47.5P             | 1       | 1       |   |                        |
| 1-43             | 910103-0612      | ポルト<br>Bolt                                     | 1_      | 1       |   |                        |
| 1-44             | 3F3-01139-0      | シールキャップ、5<br>Seal Cap、5                         | 1       | 1       |   |                        |
| 1-45             | 338-02215-0      | クリップ<br>Clip                                    | 1       | 1       |   |                        |
| 1-46             | 9701-0-1009      | スパークプラグ<br>Spark Plug                           | 3       | 3       |   | NGK<br>B8HS-10         |
|                  | 9701-0-1016      | スパークプラグ(レジスタンス)<br>Spark Plug (with Resistance) | 3       | 3       |   | NGK<br>BR8HS-10        |
| 1-47             | 916124-0628      | ポルト<br>Bolt                                     | 1       | 1       |   |                        |
|                  |                  |                                                 |         |         |   |                        |
|                  |                  |                                                 |         |         |   |                        |
|                  |                  | 11.00                                           |         |         |   |                        |
|                  |                  |                                                 |         |         |   |                        |
|                  |                  |                                                 |         |         |   |                        |