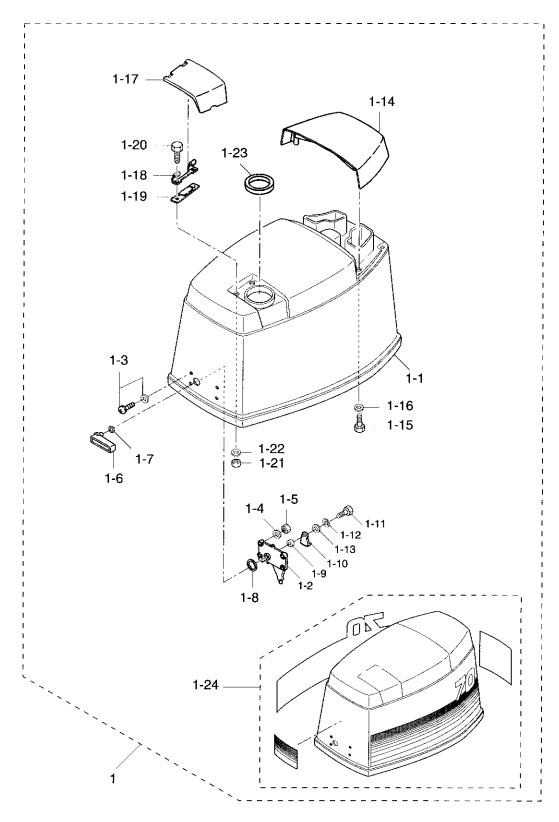

|                                                      | $\perp$ |         |                |
|                  |                  |                                                      |         |         |                |
|                  |                  |                                                      |         |         |                |
|                  |                  |                                                      |         |         |                |
|                  |                  |                                                      |         |         |                |
|                  |                  |                                                      |         |         |                |

Fig. 23 UPPER MOTOR COVER



|                  | -                |                                                        | 個       | 数 Q'ty  |                |
|------------------|------------------|--------------------------------------------------------|---------|---------|----------------|
| 見出番号<br>Ref. No. | 部品番号<br>Part No. | 部 品 名<br>Part Name                                     | 70<br>C | 60<br>C | 備 考<br>Remarks |
| 23-1             | 3N4S-67510-0     | アッパモータカバーアッシ<br>Upper Motor Cover Ass'y                | 1       |         | UNIQUE         |
|                  | 3N5S67510-0      | アッパモータカバーアッシ<br>Upper Motor Cover Ass'y                |         | 1       | UNIQUE         |
| 23-1-1           | 3F3-67501-0      | * シールラバー,アッパモータカバー<br>* Seal Rubber, Upper Motor Cover | 1_      | 1       |