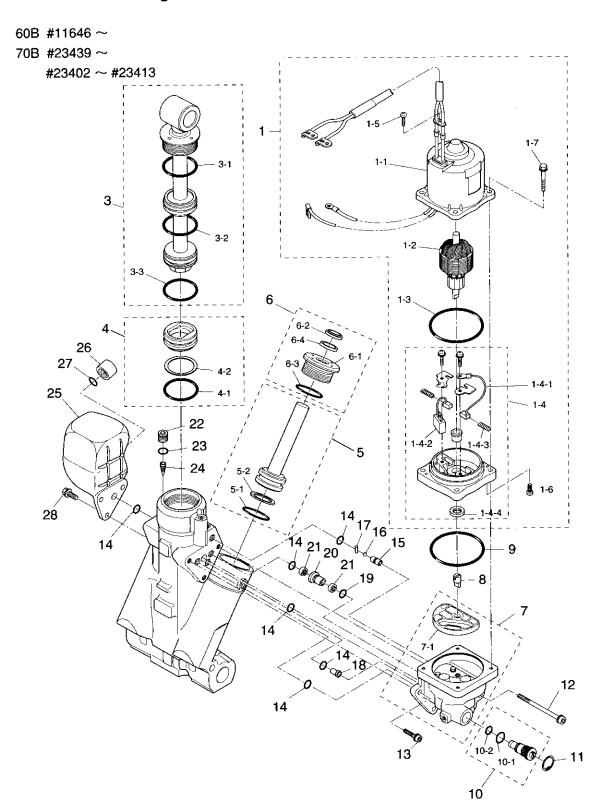

Fig. 11 ELECTRIC PARTS (STARTER MOTOR)

| 見出番号<br>Ref. No. | 部品番号<br>Part No. | 部 品 名<br>Part Name                                       | 個       | 数 C     | Mt. +r |                |
|------------------|------------------|----------------------------------------------------------|---------|---------|--------|----------------|
|                  |                  |                                                          | 70<br>C | 60<br>C |        | 備 考<br>Remarks |
| 11-1             | 3C8-76010-1      | スタータモータ<br>Starter Motor                                 | 1       | 1       |        |                |
| 11-1-1           | 3C8-76015-0      | * ピニオンアッシ<br>* Pinion Ass'y                              | 1       | 1       |        |                |
| 11-1-2           | 3C8-75015-0      | * ワッシャ<br>* Washer                                       | 1       | 1       |        |                |
| 11-1-3           | 3C8-75014-0      | * ブラシホルダアッシ<br>* Brush Holder Ass'y                      | 1       | 1       |        |                |
| 11-1-4           | 921521-6408      | *スクリュ<br>* Screw                                         | 2       | 2       |        |                |
| 11-1-5           | 3C8-75016-0      | * ブッシング I<br>* Bushing 1                                 | 1       | 1       |        |                |
| 11-1-6           | 3C8-75017-0      | * ブッシング 2<br>* Bushing 2                                 | 1       | 1       |        |                |
| 11-1-7           | 3C8-75018-0      | * O リング<br>* O-Ring                                      | 1       | 1       |        |                |
| 11-1-8           | 940103-0600      | * ワッシャ<br>* Washer                                       | 1       | 1       |        |                |
| 11-1-9           | 941303-0600      | * スプリングワッシャ * Spring Washer * ナット                        | 2       | 2       |        |                |
| 11-1-10          | 930203-0600      | * ブット<br>* Nut<br>* ボルト                                  | 2       | 2       |        | <u> </u>       |
| 11-1-11          | 3C8-75019-0      | * ホルト<br>* Bolt<br>* ワッシャ                                | 2       | 2       |        |                |
| 11-1-12          | 940121-0500      | * リッシャ<br>* Washer<br>* スプリングワッシャ                        | 2       | 2       |        |                |
| 11-1-13          | 941321-0500      | * Spring Washer<br>ポルト                                   | 2       | 2       |        |                |
| 11-2             | 910103-6825      | Bolt                                                     | 2       | 2       | -      |                |
| 11-3             | 3F3B05101-0      | ブラケット, スタータモータ<br>Bracket, Starter Motor<br>ラバー, スタータモータ | 1       | 1       |        |                |
| 11-4             | 3C8-76007-0      | Rubber, Starter Motor バンド、スタータモータ                        | 1       | 1       |        |                |
| 11-5             | 3F3-76009-0      | Band, Starter Motor ボルト                                  | 1       | 1       |        |                |
| 11-6             | 910103-0830      | Bolt スプリングワッシャ                                           | 4       | 4       |        |                |
| 11-7             | 941303-0800      | Spring Washer                                            | 4       | 4       |        |                |
| 11-8             | 334-76141-0      | Starter Cord バッテリコード                                     | 1       | 1       |        |                |
| 11-9             | 3B7-76120-0      | Battery Cord<br>ボルト                                      | 1       | 1       |        |                |
| 11-10            | 910103-6612      | Bolt ターミナルキャップ                                           | 1       | 1       |        |                |
| 11-11            | 3A3-76145-0      | Terminal Cap                                             | 2       | 2       |        |                |
| 11-12            | 3B7-76145-0      | Terminal Cap                                             | 1       | 1       |        |                |
| 11-13            | 346-76040-0      | Starter Solenoid<br>スペーサ、6.2-9-15.7                      | 1       | 1       |        |                |
| 11-14            | 346-67114-0      | Spacer, 6.2-9-15.7<br>ボルト                                | 1       | 1       |        |                |
| 11-15            | 910103-6630      | ホルト<br>Bolt<br>ナット                                       | 1       | 1       |        |                |
| 11-16            | 3F3-76042-1      | Nut                                                      | 1       | 1       |        |                |
|                  |                  |                                                          |         |         |        |                |

Fig. 12 ELECTRIC PARTS (DIAGRAM)

|                  |                  |                                                      | 個        | 数(      | }' ty |                   |
|------------------|------------------|------------------------------------------------------|----------|---------|-------|-------------------|
| 見出番号<br>Ref. No. | 部品番号<br>Part No. | 部 品 名<br>Part Name                                   | 70<br>C  | 60<br>C |       | │ 備考<br>│ Remarks |
| -                |                  | レクチファイヤコンプリート                                        |          | U       |       |                   |
| 12-1             | 3B7-76065-3      | Rectifier Complete                                   | 1        | 1       |       |                   |
| 12-2             | 921503-7625      | Screw                                                | 2        | 2       |       |                   |
| 12-3             | 361-76050-0      | チョークソレノイド<br>Choke Solenoid                          | 1        | 1       |       |                   |
| 12-3-1           | 361-76073-0      | * プランジャ,チョークソレノイド<br>* Plunger, Choke Solenoid       | 1        | 1       |       |                   |
| 12-4             | 921503-6406      | スクリュ<br>Screw                                        | 3        | 3       |       |                   |
| 12-5             | 3C8-76055-0      | ブラケット、チョークソレノイド<br>Bracket, Choke Solenoid           | 11       | 1       |       |                   |
| 12-6             | 910103-6616      | ポルト<br>Bolt                                          | 2        | 2       |       |                   |
| 12-7             | 3F3-76057-0      | フック、チョークソレノイド<br>Hook, Choke Solenoid                | 1        | 1       |       |                   |
| 12-8             | 951403-0312      | スプリングピン,3-12<br>Spring Pin, 3-12                     | 1        | 1       |       |                   |
| 12-9             | 3F3-76110-1      | コードアッシA<br>Cord Ass'y A                              | 1        | 1       |       |                   |
| 12-10            | 3C7-76062-1      | ヒューズワイヤ<br>Fuse Wire                                 | 1        | 1       |       | for PTT Type      |
| 12-11            | 3C8-72580-0      | ソレノイドスイッチ A,PTT<br>Solenoid Switch A,PTT             | 1        | , 1     |       | UP                |
|                  | 3C8-72581-0      | ソレノイドスイッチアッシB,PTT<br>Solenoid Switch B,PTT           | 1_       | 1       |       | DN                |
| 12-12            | 3C7-72582-0      | コードA、ソレノイドスイッチ<br>Cord A, Solenoid Switch            | 2        | 2       |       |                   |
| 12-13            | 3C8-72583-1      | コードB, ソレノイドスイッチ<br>Cord B, Solenoid Switch           | 2        | 2       |       |                   |
| 12-14            | 3A3-76145-0      | ターミナルキャップ<br>Terminal Cap                            | 4        | 4       |       | for PTT           |
| 12-15            | 3F3-76172-0      | オーバヒートセンサアッシ<br>Over-Heat Sensor Ass'y               | 1        | 1       |       |                   |
| 12-16            | 353-66024-0      | ストッパ<br>Stopper                                      | 1        | 1       |       |                   |
| 12-17            | 353-76020-3      | メインスイッチアッシ<br>Main Switch Ass'y                      | 1        | 1       |       |                   |
| 12-17-1          | 3F3-76217-0      | *キー, メインスイッチ(No.301)<br>* Key, Main Switch (No.301)  | 1<br>set | set     |       | for F Type        |
|                  | 3F3-76218-0      | * キー, メインスイッチ(No.302)<br>* Key, Main Switch (No.302) | 1<br>set | set     |       |                   |
|                  | 3F3-76219-0      | *キー, メインスイッチ (No.303)<br>* Key, Main Switch (No.303) | 1<br>set | set     |       |                   |
| 12-18            | 3B7S76032-2      | スイッチボックス<br>Switch Box                               | 1        | 1       |       | for F Type        |
| 12-19            | 921503-5510      | スクリュ<br>Screw                                        | 4        | 4       |       |                   |
| 12-20            | 3B7-76035-0      | グロメット<br>Grommet                                     | 1        | 1       |       |                   |
| 12-21            | 3B7-76171-0      | オーバヒートプザー B<br>Over-Heat Buzzer B                    | 1        | 1       |       |                   |
| 12-22            | 3B7-06305-0      | マウントラバー, 9-16-4.3<br>Mount Rubber, 9-16-4.3          | 1_       | 1       |       | for F Type        |
| 12-23            | 910103-0525      | ポルト<br>Bolt                                          | 1        | 1       |       |                   |
| 12-24            | 930103-0500      | ナット<br>Nut                                           | 1        | 1       |       |                   |
| 12-25            | 941303-0500      | スプリングワッシャ<br>Spring Washer                           | 1_       | 1       |       |                   |