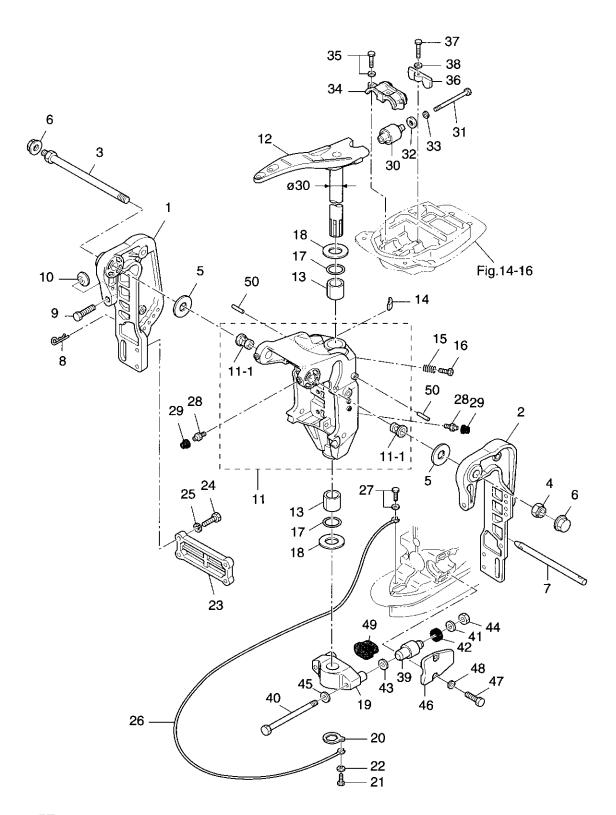

スロットル Fig. 7 THROTTLE

|                  |                  |                                         | 個       | 数 C     | )' ty          |
|------------------|------------------|-----------------------------------------|---------|---------|----------------|
| 見出番号<br>Ref. No. | 部品番号<br>Part No. | 部 品 名<br>Part Name                      | 70<br>C | 60<br>C | 備 考<br>Remarks |
| 7-1              | 3F3B63711-0      | アドバンサアーム<br>Advancer Arm                | 1       | 1       |                |
| 7-2              | 910103-6835      | ボルト<br>Bolt                             | 1       | 1       |                |
| 7-3              | 3B7-63730-0      | ワッシャ, 8.5-24-1.5<br>Washer, 8.5-24-1.5  | 2       | 2       |                |
| 7-4              | 3B7-63713-0      | ブッシング,12-14-15.5<br>Bushing, 12-14-15.5 | 1       | 1       |                |
| 7-5              | 3B7-63731-0      | ワッシャ, 12.5-24-1<br>Washer, 12.5-24-1    | 1       | 1       |                |
| 7-6              | 3B7-63732-0      | カラー, 8.4-12-17<br>Collar, 8.4-12-17     | 1       | 1       |                |
| 7-7              | 910103-0635      | ポルト<br>Bolt                             | 1       | 1       |                |
| 7-8              | 930103-0600      | ナット<br>Nut                              | 2       | 2       |                |
| 7-9              | 3F3-63715-1      | リンクロッドB<br>Link Rod B                   | 1       | 1       |                |
| 7-10             | 3C8-63733-0      | ロッドスナップ,5-3<br>Rod Snap, 5-3            | 2       | 2       |                |
| 7-11             | 3B7-63712-0      | アドバンサレバー<br>Advancer Lever              | 1       | 1       |                |
| 7-12             | 3F3-63718-0      | スロットルカム<br>Throttle Cam                 | 1_      | 1       |                |
| 7-13             | 3B7-63727-0      | スプリング,スロットカム<br>Spring, Throttle Cam    | 1_      | 1       |                |
| 7-14             | 910103-0845      | ボルト<br>Bolt                             | 1       | 1       |                |
| 7-15             | 941303-0800      | スプリングワッシャ<br>Spring Washer              | 1       | 1       |                |
| 7-16             | 940103-0800      | ワッシャ<br><b>Washe</b> r                  | 2       | 2       |                |
| 7-17             | 3B7-63721-0      | カラー、スロットカム<br>Coller, Throttle Cam      | 1_      | 1       |                |
| 7-18             | 346-05228-0      | ボールジョイント B<br>Ball Joint B              | 1       | 1       |                |
| 7-19             | 941303-0600      | スプリングワッシャ<br>Spring Washer              | 2       | 2       |                |
| 7-20             | 3B7-05243-0      | キャップC、ボールジョイント<br>Cap C, Ball Joint     | 2       | 2       |                |
| 7-21             | 930106-0500      | ナット<br>Nut                              | 2       | 2       |                |
| 7-22             | 3C8-63715-0      | LՍ>ク、5-118<br>L-Link, 5-118             | 1       | 1       |                |
| 7-23             | 3B7-05244-0      | ボールジョイント C<br>Ball Joint C              | 1       | 1       |                |
| 7-24             | 951703-0500      | スナップリテーナ、d=5<br>Snap Retainer, d=5      | 1       | 1       |                |
| 7-25             | 3B7-63734-0      | ダンパ、ストッパ<br>Damper, Stopper             | 1       | 1       |                |
| 7-26             | 910103-0630      | ボルト<br>Bolt                             | 1       | 1       |                |
| 7-27             | 940103-0600      | ワッシャ<br>Washer                          | 1       | 1       |                |
| 7-28             | 3B7-83715-0      | ケーブルジョイント<br>Cable Joint                | 1       | 1       |                |
| 7-29             | 353-83719-0      | ワッシャ, 8.5-18-1.6<br>Washer, 8.5-18-1.6  | 1       | 1       |                |
| 7-30             | 951603-0800      | R ピン, d=8<br>R-Pin, d=8                 | 1       | 1       |                |

Fig. 8 STEERING HANDLE (for F Type)

| 見出番号<br>Ref. No. | 部品番号<br>Part No. | 部 品 名<br>Part Name                           | 個       | 数 Q'    |                |
|------------------|------------------|----------------------------------------------|---------|---------|----------------|
|                  |                  |                                              | 70<br>C | 60<br>C | 備 考<br>Remarks |
|                  |                  | ハンドルA                                        |         |         |                |
| 8-1              | 3B7S63011-1      | Handle A                                     | 1       | 1       |                |
| 8-2              | 353-63029-0      | スクリュ,ハンドルグリップストップ<br>Screw, Handle Grip Stop | 2       | 2       |                |
| 8-3              | 353-63201-1      | ボルト,ハンドルA<br>Bolt, Handle A                  | 2       | 2       |                |
| 8-4              | 353-63207-0      | カラー,10.2-12-12<br>Collar,10.2-12-12          | 2       | 2       |                |
| 8-5              | 3B7S63051-1      | ハンドルB<br>Handle B                            | 1       | 1       |                |
| 8-6              | 916114-0845      | ボルト<br>Bolt                                  | 2       | 2       |                |
| 8-7              | 941303-0800      | スプリングワッシャ<br>Spring Washer                   | 2       | 2       |                |
| 8-8              | 350-63012-0      | グリップ<br>Grip                                 | 1       | 1       |                |
| 3-9              | 920803-0520      | スクリュ<br>Screw                                | 1       | 1       |                |
| 8-10             | 3B7-63041-0      | スロットルシャフト<br>Throttle Shaft                  | 1       | 1       |                |
| 8-1 <b>1</b>     | 345-63048-0      | ラバー,スロットルシャフトA<br>Rubber, Throttle Shaft A   | 1       | 1       |                |
| B-12             | 350-63046-0      | ブッシング,8.4-10-11<br>Bushing,8.4-10-11         | 2       | 2       |                |
| 3-13             | 3B2-63035-1      | フリクションピース,グリップ<br>Friction Piece, Grip       | 1       | 1       |                |
| B-14             | 910103-5620      | ボルト<br>Bolt                                  | 1       | 1       |                |
| B-15             | 930103-0600      | ナット<br>Nut                                   | 1       | 1       |                |
| B-16             | 3B7-63203-0      | ボルト, 8-105<br>Bolt, 8-105                    | 1       | 1       |                |
| 8-17             | 940103-0800      | ワッシャ<br><b>Washer</b>                        | 2       | 2       |                |
| 8-18             | 930403-0800      | ナイロンナット,8P1.25<br>Nylon Nut, 8P1.2 <b>5</b>  | 1       | 1       |                |
| 8-19             | 334-72019-0      | ラベル,スロットル<br>Label, Throttle                 | 1       | 1       |                |
| 8-20             | 3F3-63600-0      | スロットルケーブル<br>Throttle Cable                  | 1       | 1       |                |
| 8-21             | 3B7-63064-0      | レバー, スロットルシャフト<br>Lever, Throttle Shaft      | 1       | 1       | ·              |
| 8-22             | 930403-0400      | ナイロンナット,4P0.7<br>Nylon Nut, 4P0.7            | 1       | 1       |                |
| 8-23             | 951403-0316      | スプリングピン, 3-16<br>Spring Pin, 3-16            | 1       | 1       |                |
| 8-24             | 3B7-63604-0      | ホルダ,スロットルケーブル<br>Holder, Throttle Cable      | 1       | 1       |                |
| 8-25             | 910103-0510      | ボルト<br>Bolt                                  | 2       | 2       | or 910103-6512 |
| 8-26             | 941303-0500      | スプリングワッシャ<br>Spring Washer                   | 2       | 2       | or 910103-6512 |
|                  |                  |                                              |         |         |                |
|                  |                  |                                              |         |         |                |
|                  |                  |                                              |         |         |                |
|                  |                  |                                              |         |         |                |