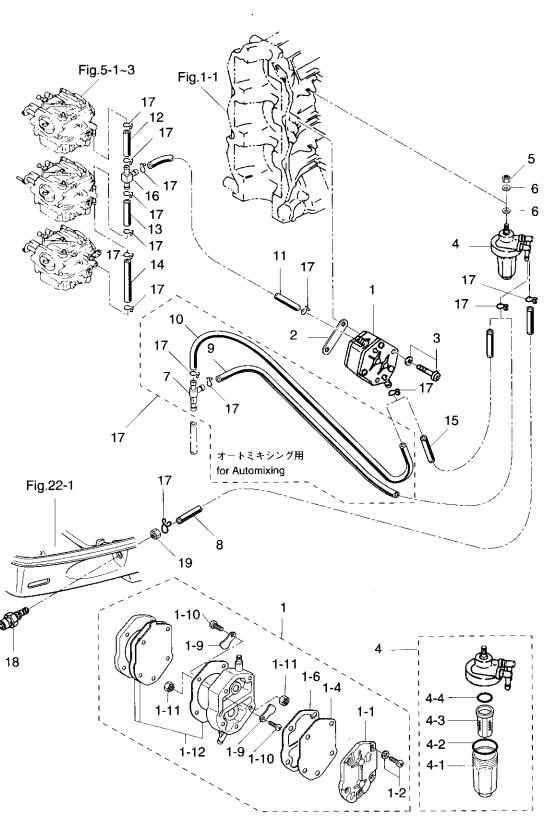

フュエルライン Fig. 6 FUEL LINE

|                  | *** ** ** **     |                                          | 個       | 数(      |                             |
|------------------|------------------|------------------------------------------|---------|---------|-----------------------------|
| 見出番号<br>Ref. No. | 部品番号<br>Part No. | 部 品 名<br>Part Name                       | 70<br>C | 60<br>C | 備 考<br>Remarks              |
| 6-1              | 356-04000-1      | フュエルポンプアッシ<br>Fuel Pump Ass'y            | 1       | 1       |                             |
| 6-1-1            | 334-04004-0      | * ボンプカバー<br>* Pump Cover                 | 1       | 1       |                             |
| 6-1-2            | 922512-6528      | *スクリュ<br>* Screw                         | 3       | 3       |                             |
| 6-1-4            | 334-04005-0      | * ダイヤフラム<br>* Diaphragm                  | 1       | 1       |                             |
| 6-1-6            | 334-04007-0      | * ガスケット B,ダイヤフラム<br>* Gasket B,Diaphragm | 1       | 1       |                             |
| 6-1-9            | 356-04044-0      | *チェックバルブ<br>* Check Valve                | 2       | 2       |                             |
| 6-1-10           | 921722-0306      | *スクリュ<br>* Screw                         | 2       | 2       |                             |
| 6-1-11           | 930222-0300      | * ナット<br>* Nut                           | 2       | 2       |                             |
| 6-1-12           | 356-04030-0      | * ダイヤフラム B セット<br>* Diaphragm B Set      | 1       | 1       |                             |
| 6-2              | 346-04901-0      | ガスケット,フュエルポンプ<br>Gasket, Fuel Pump       | 1       | 1       |                             |
| 6-3              | 921503-6640      | スクリュ<br>Screw                            | 2       | 2       |                             |
| 6-4              | 3B7-02230-0      | フィルタアッシ<br>Filter Ass'y                  | 1       | 1       |                             |
| 6-4-1            | 3B7-02237-0      | * カップ<br>* <b>Cup</b>                    | 1       | 1       |                             |
| 6-4-2            | 3B7-02235-0      | * O リング A<br>* O-Ring A                  | 1       | 1       |                             |
| 6-4-3            | 3B7-02234-0      | * フィルタ<br>* Filter                       | 1       | 1       |                             |
| 6-4-4            | 3B7-02236-0      | * O リング B<br>* O-Ring B                  | 1       | 1       |                             |
| 6-5              | 930106-0800      | ナット<br>Nut                               | 1       | 1       |                             |
| 6-6              | 940103-0800      | ワッシャ<br>Washer                           | 2       | 2       |                             |
| 6-7              | 3C8-09075-0      | チェックバルブコンプリート<br>Check Valve Complete    | 1       | 1       | オートミキシング用<br>for Automixing |
| 6-8              | 9810-5-0280      | フュエルパイプA<br>Fuel Pipe A                  | 1       | 1       |                             |
| 6-9              | 9810-5-0080      | フュエルバイプ B<br>Fuel Pipe B                 | 1       | 1       | オートミキシング用<br>for Automixing |
| 6-10             | 9810-5-0050      | フュエルパイプ C<br>Fuel Pipe C                 | 1       | 1       | オートミキシング用<br>for Automixing |
| 6-11             | 9810-5-0120      | フュエルパイプ D<br>Fuel Pipe D                 | 1       | 1       |                             |
| 6-12             | 9810-5-0035      | フュエルバイプE<br>Fuel Pipe E                  | 1       | 1       |                             |
| 6-13             | 9810-5-0040      | フュエルバイプF<br>Fuel Pipe F                  | 1       | 1       |                             |
| 6-14             | 9810-5-0095      | フュエルパイプ G<br>Fuel Pipe G                 | 1       | 1       |                             |
| 6-15             | 9810-5-0120      | フュエルパイプ H<br>Fuel Pipe H                 | 1       | 1       | コンゴウ用<br>for Premixing      |
| 6-16             | 353-70013-0      | パイプジョイント<br>Pipe Joint                   | 1       | 1       |                             |
| 6-17             | 338-02215-0      | クリップ<br>Clip                             | 14      | 14      | オートミキシング用<br>for Automixing |
|                  | 338-02215-0      | クリップ<br>Clip                             | 12      | 12      | コンゴウ川<br>for Premixing      |

Fig. 6 FUEL LINE

|                  | ** ** ** **      | W D 4                                                 | 個       | 数 (         | Q' ty       | £# +#         |
|------------------|------------------|-------------------------------------------------------|---------|-------------|-------------|---------------|
| 見出番号<br>Ref. No. | 部品番号<br>Part No. | 部 品 名<br>Part Name                                    | 70<br>C | 60<br>C     |             | 備考<br>Remarks |
| 6-18             | 3B2-70260-1      | フュエルコネクタ (エンジン, メール)<br>Fuel Connecter (Engine, Male) | 1       | 1           |             |               |
| 6-19             | 931103-1000      | ナット,フュエルコネクタ<br>Nut, Fuel Connecter                   | 1       | 1           |             |               |
|                  |                  |                                                       |         |             |             |               |
|                  |                  |                                                       |         |             | <u> </u>    |               |
|                  |                  | A.I. A.I.                                             |         |             | _           |               |
|                  |                  |                                                       |         |             |             |               |
|                  |                  |                                                       |         |             |             |               |
|                  |                  |                                                       |         |             |             |               |
|                  |                  |                                                       |         |             |             |               |
|                  |                  |                                                       |         |             |             |               |
|                  |                  |                                                       |         |             |             |               |
|                  |                  |                                                       |         |             |             |               |
|                  |                  |                                                       |         |             |             |               |
|                  |                  |                                                       |         |             |             |               |
|                  |                  |                                                       |         |             |             |               |
|                  |                  |                                                       |         |             |             |               |
|                  |                  |                                                       |         | <del></del> |             |               |
|                  |                  |                                                       |         |             |             |               |
|                  |                  |                                                       |         |             |             |               |
|                  |                  |                                                       |         |             |             |               |
|                  |                  |                                                       |         |             |             |               |
|                  |                  |                                                       |         |             |             |               |
|                  |                  |                                                       |         |             |             |               |
|                  |                  |                                                       |         |             | <del></del> |               |
|                  |                  |                                                       |         |             |             |               |
|                  |                  |                                                       |         |             |             |               |
|                  |                  |                                                       |         |             |             |               |
|                  |                  |                                                       |         |             |             |               |