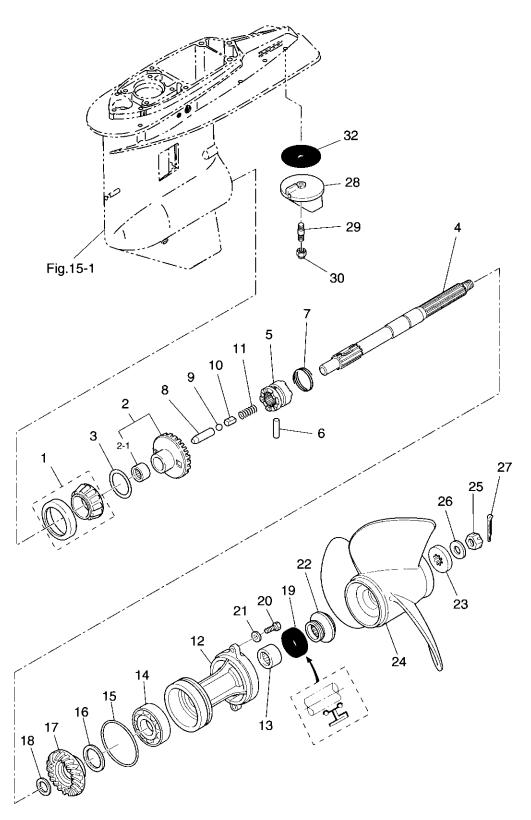

br>Bolt, 8-30 Precoat                  | 2       | 2       |                  |
| 16-21            | 940203-0800      | ワッシャ<br><b>Was</b> her                                | 2       | 2       |                  |
| 16-22            | 3B7-64231-1      | スラストホルダ, プロペラ<br>Thrust Holder, Propeller             | 1       | 1       |                  |
| 16-23            | 3B7-64233-0      | ストッパ,プロペラ<br>Stopper, Propeller                       | 1       | 1       |                  |
| 16-24            | 3B7-64523-1      | プロペラ A-11<br>Propeller A-11                           | 1       | 1       |                  |
|                  | 3B7-64527-1      | プロペラ A-13<br>Propeller A-13                           | 1       | 1       |                  |

Fig. 16 GEAR CASE (PROPELLER SHAFT)(cont.)



|                          | ±7 □ # □         |