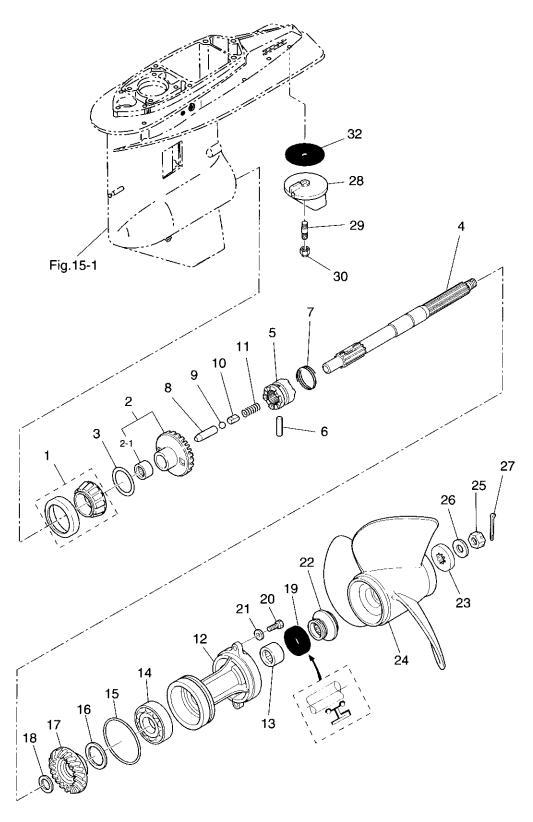

<u> </u>                                         |      |                     |  |
|                  |                  |                                                                                            |         |                                                  |      |                     |  |
| -                |                  |                                                                                            |         | <del>                                     </del> |      |                     |  |
|                  |                  |                                                                                            |         | J                                                |      |                     |  |

Fig. 16 GEAR CASE (PROPELLER SHAFT)



|                  | *** 5 ** 5       |                                                       | 個       | 数(      | Q' ty            |
|------------------|------------------|-------------------------------------------------------|---------|---------|------------------|
| 見出番号<br>Ref. No. | 部品番号<br>Part No. | 部 品 名<br>Part Name                                    | 70<br>C | 60<br>C | 備 考<br>Remarks   |
| 16-1             | 3C7-60215-0      | テーパローラベアリング, 30209<br>Taper Roller Bearing, 30209     | 1       | 1       |                  |
| 16-2             | 3J5-64010-0      | ベベルギヤ A<br>Bevel Gear <b>A</b>                        | 1       | 1       |                  |
| 16-2-1           | 3B7-64011-0      | *B/G ニードルベアリング、25-32-26<br>* Needle Bearing, 25-32-26 | 1       | 1       |