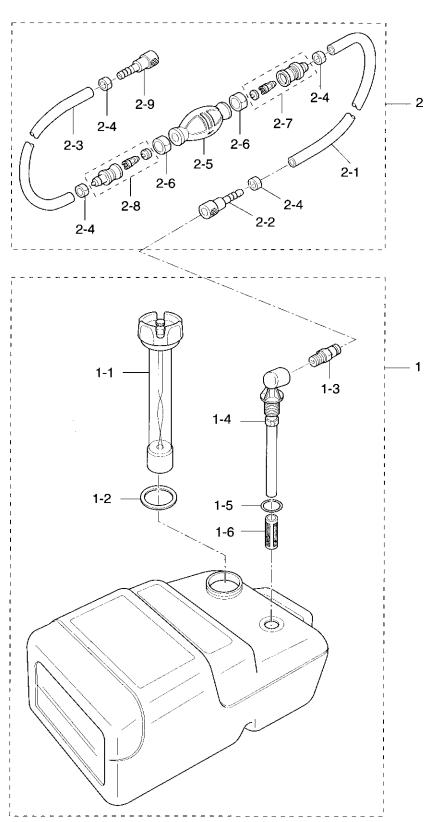

シールラバー, フィラリッド * Seal Rubber, Filler Lid             | 1       | 1       |                |
| 23-1-24          | 3N4S87802-0      | * デカルセット(70)<br>* Decal Set (70)<br>* デカルセット(60)       | 1       | -       | UNIQUE         |
|                  | 3N5S87802-0      | * デカルセット(60)<br>* Decal Set (60)                       |         | 1       | UNIQUE         |
|                  |                  |                                                        |         |         |                |
|                  |                  |                                                        |         |         |                |
|                  |                  |                                                        |         |         |                |

Fig. 24 SEPARATE FUEL TANK(Plastic)



|                  |                  |                                                                   | 個       | 数 Q'ty  |               |
|------------------|------------------|-------------------------------------------------------------------|---------|---------|---------------|
| 見出番号<br>Ref. No. | 部品番号<br>Part No. | 部 品 名<br>Part Name                                                | 70<br>C | 60<br>C | 備考<br>Remarks |
| 24-1             | 3C7-70177-0      | フュエルタンクアッシ(25L)<br>Fuel Tank Ass'y (25L)                          | 1       | 1       | UNIQUE        |
| 24-1-1           | 3C7-70050-0      | * フュエルゲージベンティドキャップアッシ<br>* Fuel Gauge Vented Cap Ass'y            | 1       | 1       |               |
| 24-1-2           | 3C7-70021-0      | * キャップガスケット<br>* Cap Gasket