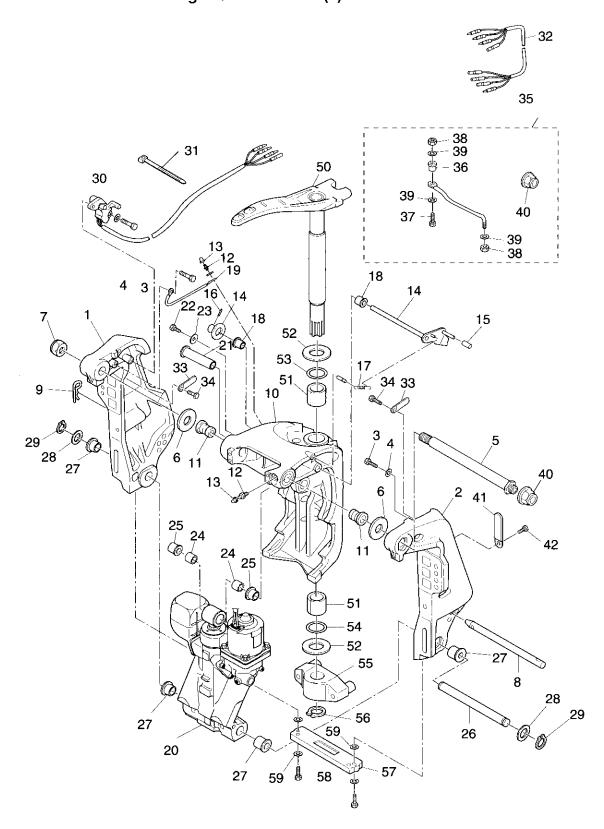

| ļ       |         |     |                |
|                  |                  |                                                   |         |         |     |                |
|                  |                  |                                                   |         |         |     |                |
|                  |                  |                                                   |         |         |     |                |
|                  |                  |                                                   |         |         |     |                |
|                  |                  |                                                   |         |         |     |                |

ブラケット (1) (PTT) Fig. 18 BRACKET(1)ー for PTT



|                  | <u> </u>         |                                               | 個  | 数 C | )' ty | +                         |
|------------------|------------------|-----------------------------------------------|----|-----|-------|---------------------------|
| 見出番号<br>Ref. No. | 部品番号<br>Part No. | 部 品 名<br>Part Name                            | 70 | 60  |       | 備考<br>Remarks             |
|                  |                  | スターンプラケットR                                    | С  | С   |       |                           |
| 18-1             | 3EOS62112-0      | Stern Bracket R                               | 1  | 1   |       |                           |
| 18-2             | 3EOS62113-1      | スターンブラケットL<br>Stern Bracket L                 | 1  | 1   |       |