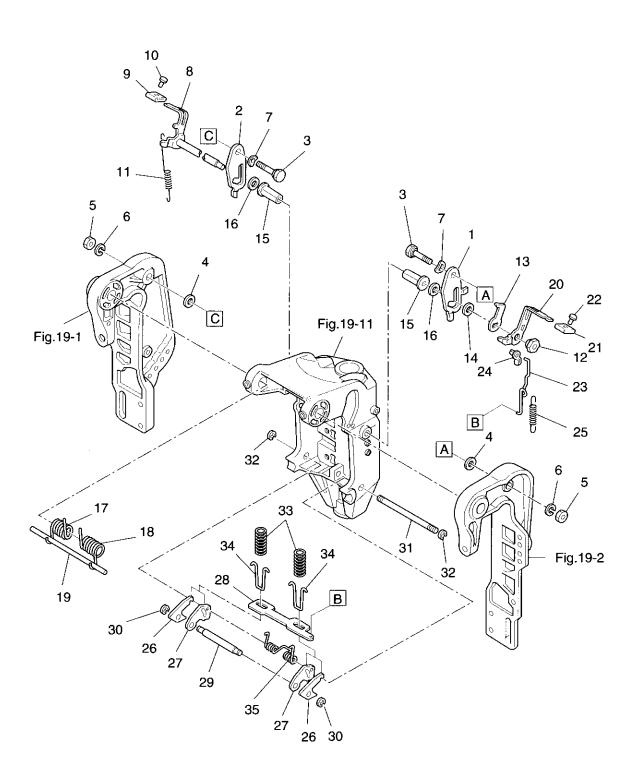

|                                              |         |         |      |                |
|                  |                  |                                              |         |         |      |                |
|                  |                  |                                              |         |         |      |                |
|                  |                  |                                              |         |         |      | <del> </del>   |
|                  |                  |                                              |         |         |      |                |
|                  | ,,,,,            |                                              |         |         |      |                |

Fig. 20 MANUAL TILT (for M Type)



|                  | 47               |                                               | 個       | 数 Q'    | ty             |
|------------------|------------------|-----------------------------------------------|---------|---------|----------------|
| 見出番号<br>Ref. No. | 部品番号<br>Part No. | 部 品 名<br>Part Name                            | 70<br>C | 60<br>C | 備 考<br>Remarks |
|                  |                  | チルトストッパし                                      | -   -   |         |                |
| 20-1             | 353S62454-0      | Tilt Stopper L                                | 1       | 1       |                |
| 20-2             | 353S62451-0      | チルトストッパ R<br>Tilt Stopper R                   | 1       | 1       |                |
| 20-3             | 353-62452-0      | ボルト,チルトス