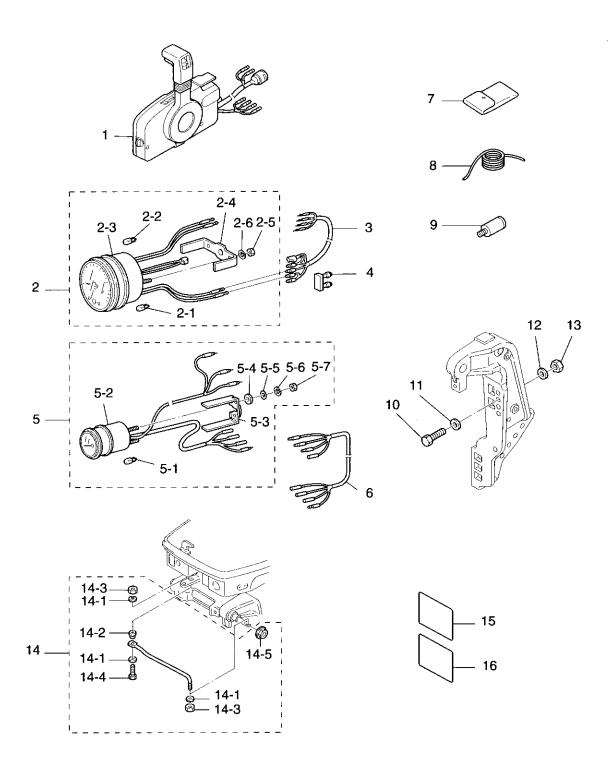

Fig. 12 ELECTRIC PARTS (DIAGRAM)

|                  |                  |                                                      | 個        | 数(      | }' ty |                   |
|------------------|------------------|------------------------------------------------------|----------|---------|-------|-------------------|
| 見出番号<br>Ref. No. | 部品番号<br>Part No. | 部 品 名<br>Part Name                                   | 70<br>C  | 60<br>C |       | │ 備考<br>│ Remarks |
| -                |                  | レクチファイヤコンプリート                                        |          | U       |       |                   |
| 12-1             | 3B7-76065-3      | Rectifier Complete                                   | 1        | 1       |       |                   |
| 12-2             | 921503-7625      | Screw                                                | 2        | 2       |       |                   |
| 12-3             | 361-76050-0      | チョークソレノイド<br>Choke Solenoid                          | 1        | 1       |       |                   |
| 12-3-1           | 361-76073-0      | * プランジャ,チョークソレノイド<br>* Plunger, Choke Solenoid       | 1        | 1       |       |                   |
| 12-4             | 921503-6406      | スクリュ<br>Screw                                        | 3        | 3       |       |                   |
| 12-5             | 3C8-76055-0      | ブラケット、チョークソレノイド<br>Bracket, Choke Solenoid           | 11       | 1       |       |                   |
| 12-6             | 910103-6616      | ポルト<br>Bolt                                          | 2        | 2       |       |                   |
| 12-7             | 3F3-76057-0      | フック、チョークソレノイド<br>Hook, Choke Solenoid                | 1        | 1       |       |                   |
| 12-8             | 951403-0312      | スプリングピン,3-12<br>Spring Pin, 3-12                     | 1        | 1       |       |                   |
| 12-9             | 3F3-76110-1      | コードアッシA<br>Cord Ass'y A                              | 1        | 1       |       |                   |
| 12-10            | 3C7-76062-1      | ヒューズワイヤ<br>Fuse Wire                                 | 1        | 1       |       | for PTT Type      |
| 12-11            | 3C8-72580-0      | ソレノイドスイッチ A,PTT<br>Solenoid Switch A,PTT             | 1        | , 1     |       | UP                |
|                  | 3C8-72581-0      | ソレノイドスイッチアッシB,PTT<br>Solenoid Switch B,PTT           | 1_       | 1       |       | DN                |
| 12-12            | 3C7-72582-0      | コードA、ソレノイドスイッチ<br>Cord A, Solenoid Switch            | 2        | 2       |       |                   |
| 12-13            | 3C8-72583-1      | コードB, ソレノイドスイッチ<br>Cord B, Solenoid Switch           | 2        | 2       |       |                   |
| 12-14            | 3A3-76145-0      | ターミナルキャップ<br>Terminal Cap                            | 4        | 4       |       | for PTT           |
| 12-15            | 3F3-76172-0      | オーバヒートセンサアッシ<br>Over-Heat Sensor Ass'y               | 1        | 1       |       |                   |
| 12-16            | 353-66024-0      | ストッパ<br>Stopper                                      | 1        | 1       |       |                   |
| 12-17            | 353-76020-3      | メインスイッチアッシ<br>Main Switch Ass'y                      | 1        | 1       |       |                   |
| 12-17-1          | 3F3-76217-0      | *キー, メインスイッチ(No.301)<br>* Key, Main Switch (No.301)  | 1<br>set | set     |       | for F Type        |
|                  | 3F3-76218-0      | * キー, メインスイッチ(No.302)<br>* Key, Main Switch (No.302) | 1<br>set | set     |       |                   |
|                  | 3F3-76219-0      | *キー, メインスイッチ (No.303)<br>* Key, Main Switch (No.303) | 1<br>set | set     |       |                   |
| 12-18            | 3B7S76032-2      | スイッチボックス<br>Switch Box                               | 1        | 1       |       | for F Type        |
| 12-19            | 921503-5510      | スクリュ<br>Screw                                        | 4        | 4       |       |                   |
| 12-20            | 3B7-76035-0      | グロメット<br>Grommet                                     | 1        | 1       |       |                   |
| 12-21            | 3B7-76171-0      | オーバヒートプザー B<br>Over-Heat Buzzer B                    | 1        | 1       |       |                   |
| 12-22            | 3B7-06305-0      | マウントラバー, 9-16-4.3<br>Mount Rubber, 9-16-4.3          | 1_       | 1       |       | for F Type        |
| 12-23            | 910103-0525      | ポルト<br>Bolt                                          | 1        | 1       |       |                   |
| 12-24            | 930103-0500      | ナット<br>Nut                                           | 1        | 1       |       |                   |
| 12-25            | 941303-0500      | スプリングワッシャ<br>Spring Washer                           | 1_       | 1       |       |                   |