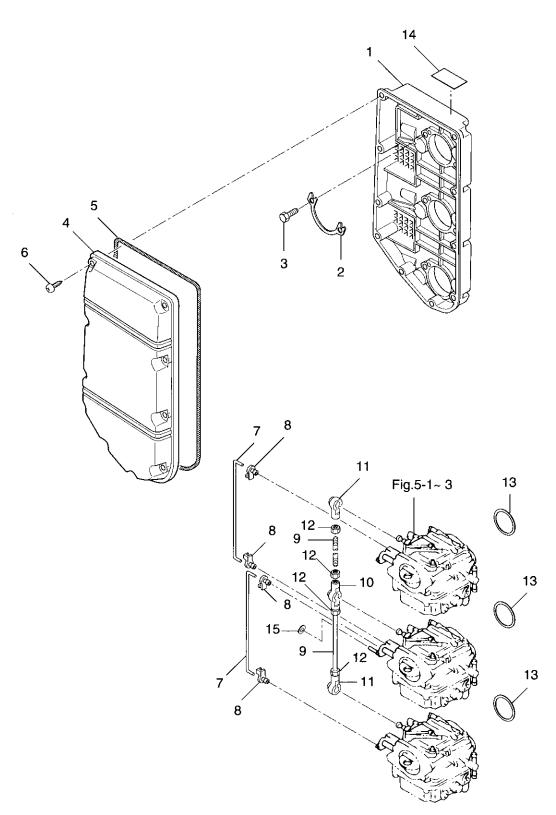

キャブレタ Fig. 5 CARBURETOR

|                  | ** - * -         | 47 5 4                                        | 個       | 数 Q't   |                          |
|------------------|------------------|-----------------------------------------------|---------|---------|--------------------------|
| 見出番号<br>Ref. No. | 部品番号<br>Part No. | 部 品 名<br>Part Name                            | 70<br>C | 60<br>C | 備 考<br>Remarks           |
| 5-1              | 3F3-03200-1      | キャブレタアッパアッシ<br>Carburetor Upper Ass'y         | 1       | _       | 70C~                     |
|                  | 3F5-03200-1      | キャプレタアッパアッシ<br>Carburetor Upper Ass'y         | _       | 1       | 60C~                     |
| 5-1-1            | 3F3-03221-0      | * フロートチャンバー<br>* Float Chamber                | 1       | 1       | Upper,Center<br>×3 Lower |
| 5-1-2            | 3F3-03222-0      | * O リング, フロートチャンバー<br>* O-Ring, Float Chamber | 1       | 1       | ×3                       |
| 5-1-3            | 922503-6414      | *スクリュ<br>*Screw                               | 7       | 7       | ×3                       |
| 5-1-4            | 3F3-03231-0      | *フロート<br>* Float                              | 1       | 1       | ×3                       |
| 5-1-5            | 3F3-03232-0      | * アームピン,フロート<br>* Arm Pin, Float              | 1       | 1       | ×3                       |
| 5-1-6            | 3B7-03240-0      | * フロートバルブ<br>* Float Valve                    | 1       | 1       | ×3                       |
| 5-1-7            | 344-03244-0      | *クリップ<br>* Clip                               |         | 1       | ×3                       |
| 5-1-8            | 3F3-03234-0      | *スクリュ<br>*Screw                               | 1       | 1       | ×3                       |
| 5-1-9            | 3J5-03252-0      | * メインノズル<br>* Main Nozzle                     | 1       | 1       | ×3                       |
| 5-1-10           | 3K7-03251-0      | * メインジェット #138<br>* Main Jet #138             | 1       | 1       | ×2 Upper、Lower           |
|                  | 3J5-03251-0      | * メインジェット #140<br>* Main Jet #140             | 1       | 1       | ×1 Center                |
| 5-1-11           | 3J5-03255-0      | * スロージェット #72<br>* Slow Jet #72               | 1       | 1       | ×3                       |
| 5-1-12           | 346-03256-0      | * ラバーキャップ<br>* Rubber Cap                     | 1       | 1       | ×3                       |
| 5-1-13           | 346-03266-0      | * アジャストスクリュ<br>* Adjust Screw                 | 1       | 1       |                          |
| 5-1-14           | 353-03268-0      | * スプリング B<br>* Spring B                       | 1       | 1       |                          |
| 5-1-15           | 345-03292-0      | * ドレンスクリュ<br>* Drain Screw                    | 1       | 1       | ×3                       |
| 5-1-16           | 336-03293-0      | * ガスケット<br>* Gasket                           | 1       | 1       | ×3                       |
| 5-1-17           | 334-03242-0      | * バルブピン<br>* Valve Pin                        | 1       | 1       | ×3                       |
| 5-1-18           | 3F3-03181-0      | キャブレタカバー<br>Carburetor Cover                  | 1       | 1       | ×3                       |
| 5-1-19           | 3F3-03182-0      | ガスケット、キャブレタカバー<br>Gasket, Carburetor Cover    | 1       | 1       | ×3                       |
| 5-2              | 3F3-03207-1      | キャブレタセンタアッシ<br>Carburetor Center Ass'y        | _ 1     | 1       | 70C / 60C ~              |
| 5-2-1            | 346-03265-0      | *ストップスクリュ<br>* Stop Screw                     | 1       | 1       |                          |
| 5-2-2            | 346-03267-0      | * スプリング A<br>* Spring A                       | 1       | 1       |                          |
| 5-3              | 3F3-03210-1      | キャプレタロワアッシ<br>Carburetor Lower Ass'y          | 1       | 1       | 70C / 60C ~              |
|                  |                  |                                               |         |         |                          |
|                  |                  |                                               |         |         |                          |
|                  |                  |                                               |         |         |                          |

フュエルライン Fig. 6 FUEL LINE

|                  | *** ** ** **     |                                          | 個       | 数(      |                             |
|------------------|------------------|------------------------------------------|---------|---------|-----------------------------|
| 見出番号<br>Ref. No. | 部品番号<br>Part No. | 部 品 名<br>Part Name                       | 70<br>C | 60<br>C | 備 考<br>Remarks              |
| 6-1              | 356-04000-1      | フュエルポンプアッシ<br>Fuel Pump Ass'y            | 1       | 1       |                             |
| 6-1-1            | 334-04004-0      | * ボンプカバー<br>* Pump Cover                 | 1       | 1       |                             |
| 6-1-2            | 922512-6528      | *スクリュ<br>* Screw                         | 3       | 3       |                             |
| 6-1-4            | 334-04005-0      | * ダイヤフラム<br>* Diaphragm                  | 1       | 1       |                             |
| 6-1-6            | 334-04007-0      | * ガスケット B,ダイヤフラム<br>* Gasket B,Diaphragm | 1       | 1       |                             |
| 6-1-9            | 356-04044-0      | *チェックバルブ<br>* Check Valve                | 2       | 2       |                             |
| 6-1-10           | 921722-0306      | *スクリュ<br>* Screw                         | 2       | 2       |                             |
| 6-1-11           | 930222-0300      | * ナット<br>* Nut                           | 2       | 2       |                             |
| 6-1-12           | 356-04030-0      | * ダイヤフラム B セット<br>* Diaphragm B Set      | 1       | 1       |                             |
| 6-2              | 346-04901-0      | ガスケット,フュエルポンプ<br>Gasket, Fuel Pump       | 1       | 1       |                             |
| 6-3              | 921503-6640      | スクリュ<br>Screw                            | 2       | 2       |                             |
| 6-4              | 3B7-02230-0      | フィルタアッシ<br>Filter Ass'y                  | 1       | 1       |                             |
| 6-4-1            | 3B7-02237-0      | * カップ<br>* <b>Cup</b>                    | 1       | 1       |                             |
| 6-4-2            | 3B7-02235-0      | * O リング A<br>* O-Ring A                  | 1       | 1       |                             |
| 6-4-3            | 3B7-02234-0      | * フィルタ<br>* Filter                       | 1       | 1       |                             |
| 6-4-4            | 3B7-02236-0      | * O リング B<br>* O-Ring B                  | 1       | 1       |                             |
| 6-5              | 930106-0800      | ナット<br>Nut                               | 1       | 1       |                             |
| 6-6              | 940103-0800      | ワッシャ<br>Washer                           | 2       | 2       |                             |
| 6-7              | 3C8-09075-0      | チェックバルブコンプリート<br>Check Valve Complete    | 1       | 1       | オートミキシング用<br>for Automixing |
| 6-8              | 9810-5-0280      | フュエルパイプA<br>Fuel Pipe A                  | 1       | 1       |                             |
| 6-9              | 9810-5-0080      | フュエルバイプ B<br>Fuel Pipe B                 | 1       | 1       | オートミキシング用<br>for Automixing |
| 6-10             | 9810-5-0050      | フュエルパイプ C<br>Fuel Pipe C                 | 1       | 1       | オートミキシング用<br>for Automixing |
| 6-11             | 9810-5-0120      | フュエルパイプ D<br>Fuel Pipe D                 | 1       | 1       |                             |
| 6-12             | 9810-5-0035      | フュエルバイプE<br>Fuel Pipe E                  | 1       | 1       |                             |
| 6-13             | 9810-5-0040      | フュエルバイプF<br>Fuel Pipe F                  | 1       | 1       |                             |
| 6-14             | 9810-5-0095      | フュエルパイプ G<br>Fuel Pipe G                 | 1       | 1       |                             |
| 6-15             | 9810-5-0120      | フュエルパイプ H<br>Fuel Pipe H                 | 1       | 1       | コンゴウ用<br>for Premixing      |
| 6-16             | 353-70013-0      | パイプジョイント<br>Pipe Joint                   | 1       | 1       |                             |
| 6-17             | 338-02215-0      | クリップ<br>Clip                             | 14      | 14      | オートミキシング用<br>for Automixing |
|                  | 338-02215-0      | クリップ<br>Clip                             | 12      | 12      | コンゴウ川<br>for Premixing      |