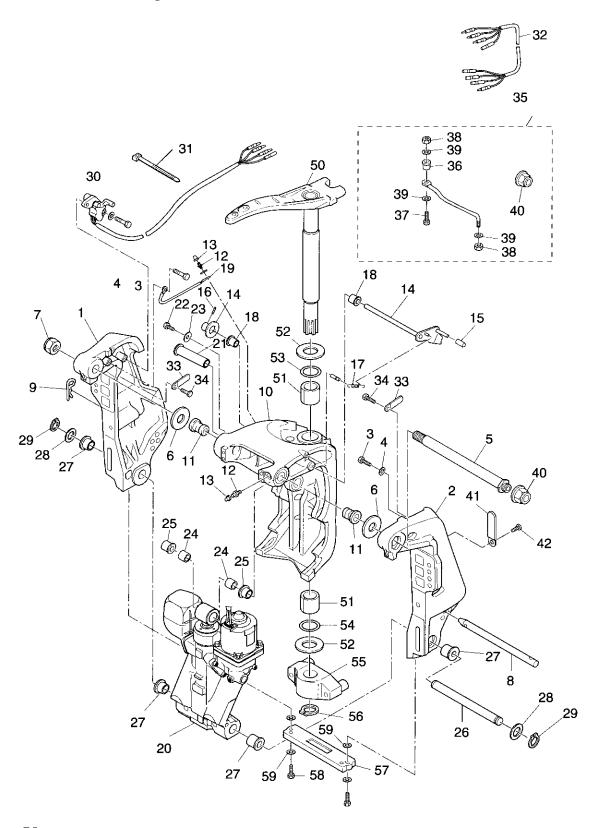

18-24-19<br>Bushing, 18-24-19         | 2  | 2   |       |                           |
| 18-25            | 3EO-77076-0      | ブッシング , 18-20-20.5<br>Bushing, 18-20-20.5     | 2  | 2   |       |                           |
| 18-26            | 3EO-77101-0      | シリンダピンロワ<br>Cylinder Pin Lower                | 1  | 1   |       |                           |
| 18-27            | 3EO-77103-0      | ブッシング , 22-25.4-23.5<br>Bushing, 22-25.4-23.5 | 4  | 4   |       |                           |
| 18-28            | 346-62412-0      | ワッシャ, 22.6-30-2<br>Washer, 22.6-30-2          | 2  | 2   |       |                           |
| 18-29            | 945103-2200      | C リング , d=22<br>C-Ring, d=22                  | 2  | 2   |       |                           |

Fig. 18 BRACKET(1)— for PTT (cont.)



| 部品番号<br>Part No. | 部品名                                                                                                                                                                                                                                 |                         |