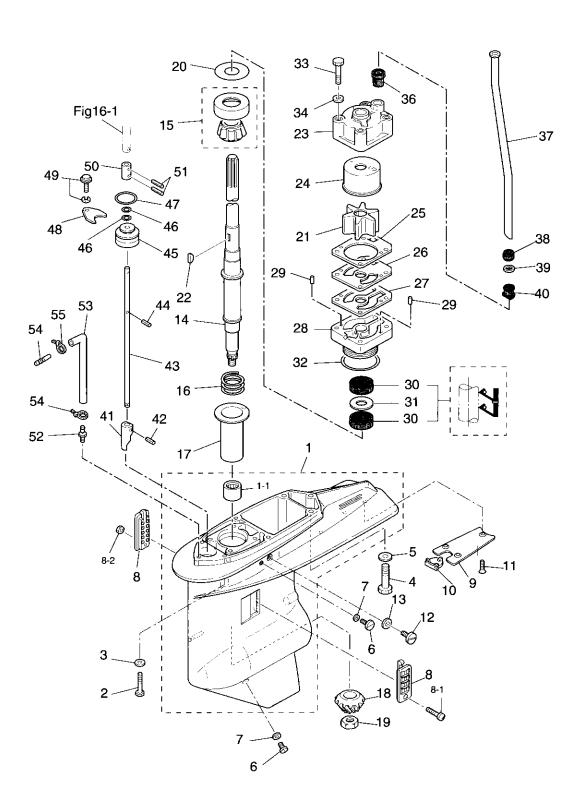

|
| 14-26            | 910103-5835      | ボルト<br>Bolt                                        | 4       | 4       |                              |
| 14-27            | 3F3-61181-0      | ガスケット,エキゾーストハウジング<br>Gasket, Exhaust Housing       | 1       | 1       |                              |
| 14-28            | 3F3-61182-0      | グロメット,エキゾーストハウジング<br>Grommet, Exhaust Housing      | 1       | 1       |                              |
| 14-29            | 3C7-61216-0      | セットラバー、スプラッシュパン<br>Set Rubber, Splash Pan          | 2       | 2       |                              |
|                  |                  |                                                    |         |         |                              |

## ギアケース (ドライブシャフト)

Fig. 15 GEAR CASE (DRIVE SHAFT)



|                  |                  |                                                              | 個        | 数 Q      |                |
|------------------|------------------|--------------------------------------------------------------|----------|----------|----------------|
| 見出番号<br>Ref. No. | 部品番号<br>Part No. | 部 品 名<br>Part Name                                           | 70<br>C  | 60<br>C  | 備 考<br>Remarks |
| 15-1             | 3B7\$60000-3     | ギヤケース<br>Gear Case Ass'y                                     | 1        | 1        |                |
| 15-1-1           | 3B7-60102-0      | B/G ニードル, 25.4-33.3-31.8<br>* Needle Bearing, 25.4-33.3-31.8 | 1        | 1        |                |
| 15-2             | 353-61113-1      | ボルト, 8-35<br>Bolt, 8-35