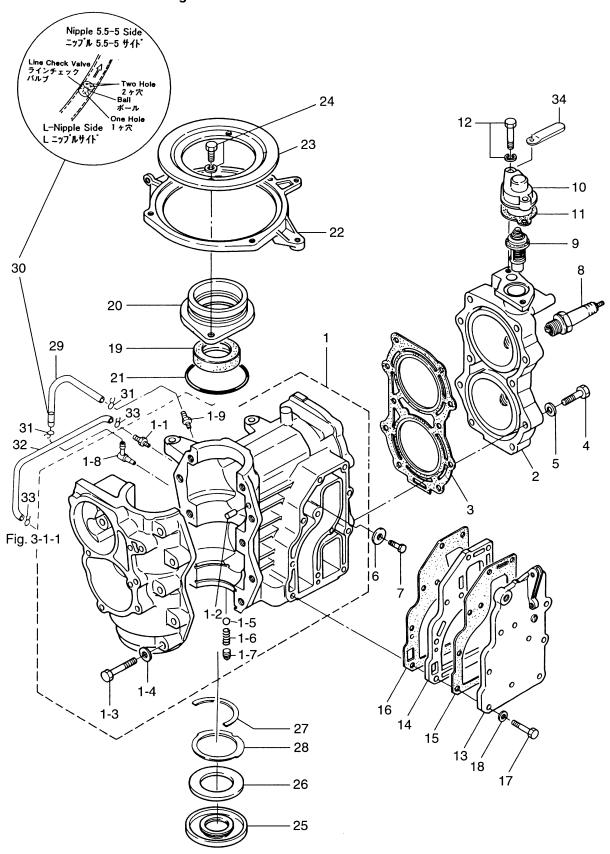

シリンダ・クランクケースアッシ Fig. 1 CYLINDER・CRANK CASE ASS'Y

| 見出番号     | 部品番号        | 部 品 名                                                                                                                    | 但        | 数(       | Q'ty      | 備考                                                                                                                                                                                                                                                                                                                                                                                                                                                                                                                                                                                                                                                                                                                                                                                                                                                                                                                                                                                                                                                                                                                                                                                                                                                                                                                                                                                                                                                                                                                                                                                                                                                                                                                                                                                                                                                                                                                                                                                                                                                                                                                            |
|----------|-------------|--------------------------------------------------------------------------------------------------------------------------|----------|----------|-----------|-------------------------------------------------------------------------------------------------------------------------------------------------------------------------------------------------------------------------------------------------------------------------------------------------------------------------------------------------------------------------------------------------------------------------------------------------------------------------------------------------------------------------------------------------------------------------------------------------------------------------------------------------------------------------------------------------------------------------------------------------------------------------------------------------------------------------------------------------------------------------------------------------------------------------------------------------------------------------------------------------------------------------------------------------------------------------------------------------------------------------------------------------------------------------------------------------------------------------------------------------------------------------------------------------------------------------------------------------------------------------------------------------------------------------------------------------------------------------------------------------------------------------------------------------------------------------------------------------------------------------------------------------------------------------------------------------------------------------------------------------------------------------------------------------------------------------------------------------------------------------------------------------------------------------------------------------------------------------------------------------------------------------------------------------------------------------------------------------------------------------------|
| Ref. No. | Part No.    | Description                                                                                                              | 18<br>E2 | 15<br>D2 | 9.9<br>D2 | Remarks                                                                                                                                                                                                                                                                                                                                                                                                                                                                                                                                                                                                                                                                                                                                                                                                                                                                                                                                                                                                                                                                                                                                                                                                                                                                                                                                                                                                                                                                                                                                                                                                                                                                                                                                                                                                                                                                                                                                                                                                                                                                                                                       |
| 1-1      | 362B01100-3 | シリンダー・クランクケース<br>Cylinder, Crank Case<br>シリンダー・クランクケース                                                                   | 1        | _        |           | 18E2 # 03126~<br>15D2 # 44381~                                                                                                                                                                                                                                                                                                                                                                                                                                                                                                                                                                                                                                                                                                                                                                                                                                                                                                                                                                                                                                                                                                                                                                                                                                                                                                                                                                                                                                                                                                                                                                                                                                                                                                                                                                                                                                                                                                                                                                                                                                                                                                |
|          | 3G2B01100-2 | Cylinder, Crank Case                                                                                                     | _        | 1        | 1         | 9.9D2 # 80077~                                                                                                                                                                                                                                                                                                                                                                                                                                                                                                                                                                                                                                                                                                                                                                                                                                                                                                                                                                                                                                                                                                                                                                                                                                                                                                                                                                                                                                                                                                                                                                                                                                                                                                                                                                                                                                                                                                                                                                                                                                                                                                                |
| 1-1-1    | 338-01131-1 | ニップ <sup>*</sup> ル、4.8-5<br>* Nipple, 4.8-5                                                                              | 1        | 1        | 1         |                                                                                                                                                                                                                                                                                                                                                                                                                                                                                                                                                                                                                                                                                                                                                                                                                                                                                                                                                                                                                                                                                                                                                                                                                                                                                                                                                                                                                                                                                                                                                                                                                                                                                                                                                                                                                                                                                                                                                                                                                                                                                                                               |
| 1-1-2    | 345-01111-0 | ノック、6−12<br><b>*</b> Knock, 6−12<br>ホ*ルト                                                                                 | 2        | 2        | 2         |                                                                                                                                                                                                                                                                                                                                                                                                                                                                                                                                                                                                                                                                                                                                                                                                                                                                                                                                                                                                                                                                                                                                                                                                                                                                                                                                                                                                                                                                                                                                                                                                                                                                                                                                                                                                                                                                                                                                                                                                                                                                                                                               |
| 1-1-3    | 910124-0845 | * Bolt                                                                                                                   | 10       | 10       | 10        |                                                                                                                                                                                                                                                                                                                                                                                                                                                                                                                                                                                                                                                                                                                                                                                                                                                                                                                                                                                                                                                                                                                                                                                                                                                                                                                                                                                                                                                                                                                                                                                                                                                                                                                                                                                                                                                                                                                                                                                                                                                                                                                               |
| 1-1-4    | 940121-0800 | ワッシャ<br>* Washer<br>ナイロンボール、3/16                                                                                         | 10       | 10       | 10        |                                                                                                                                                                                                                                                                                                                                                                                                                                                                                                                                                                                                                                                                                                                                                                                                                                                                                                                                                                                                                                                                                                                                                                                                                                                                                                                                                                                                                                                                                                                                                                                                                                                                                                                                                                                                                                                                                                                                                                                                                                                                                                                               |
| 1-1-5    | 332-01121-1 | * Nylon Ball, 3/16                                                                                                       | 1        | 1        | 1         |                                                                                                                                                                                                                                                                                                                                                                                                                                                                                                                                                                                                                                                                                                                                                                                                                                                                                                                                                                                                                                                                                                                                                                                                                                                                                                                                                                                                                                                                                                                                                                                                                                                                                                                                                                                                                                                                                                                                                                                                                                                                                                                               |
| 1-1-6    | 332-01122-0 | スプ <sup>°</sup> リンケ <sup>*</sup> 、チェックハ <sup>*</sup> ルフ <sup>*</sup> * Spring, Check Valve シーリンケ プラケ <sup>*</sup> 、4.9-4 | 1        | 1        | 1         |                                                                                                                                                                                                                                                                                                                                                                                                                                                                                                                                                                                                                                                                                                                                                                                                                                                                                                                                                                                                                                                                                                                                                                                                                                                                                                                                                                                                                                                                                                                                                                                                                                                                                                                                                                                                                                                                                                                                                                                                                                                                                                                               |
| 1-1-7    | 350-00063-0 | * Sealing, Plug, 4.9-4                                                                                                   | 1        | 1        | 1         |                                                                                                                                                                                                                                                                                                                                                                                                                                                                                                                                                                                                                                                                                                                                                                                                                                                                                                                                                                                                                                                                                                                                                                                                                                                                                                                                                                                                                                                                                                                                                                                                                                                                                                                                                                                                                                                                                                                                                                                                                                                                                                                               |
| 1-1-8    | 393-01137-0 | L ニップル (新)<br>* L-Nipple (New)                                                                                           | 1        | 1        | 1         | 18E2#03126~,15D2#44381~<br>9.9D2 # 80077~                                                                                                                                                                                                                                                                                                                                                                                                                                                                                                                                                                                                                                                                                                                                                                                                                                                                                                                                                                                                                                                                                                                                                                                                                                                                                                                                                                                                                                                                                                                                                                                                                                                                                                                                                                                                                                                                                                                                                                                                                                                                                     |
|          | 3B2-01160-0 |                                                                                                                          | 1        | 1        | 1         | 18E2~#03125,15D2~#44380<br>9.9D2 ~# 80076                                                                                                                                                                                                                                                                                                                                                                                                                                                                                                                                                                                                                                                                                                                                                                                                                                                                                                                                                                                                                                                                                                                                                                                                                                                                                                                                                                                                                                                                                                                                                                                                                                                                                                                                                                                                                                                                                                                                                                                                                                                                                     |
| 1-1-9    | 393-01131-0 | ニップル、5.5-5<br>* Nipple, 5.5-5                                                                                            | 1        | 1        | 1         | 18E2#03126~,15D2#44381~<br>9.9D2 # 80077~                                                                                                                                                                                                                                                                                                                                                                                                                                                                                                                                                                                                                                                                                                                                                                                                                                                                                                                                                                                                                                                                                                                                                                                                                                                                                                                                                                                                                                                                                                                                                                                                                                                                                                                                                                                                                                                                                                                                                                                                                                                                                     |
| 1-2      | 398B01001-0 | シリンダ <sup>*</sup> ヘット <sup>*</sup><br>Cylinder Head                                                                      | 1        | _        | _         |                                                                                                                                                                                                                                                                                                                                                                                                                                                                                                                                                                                                                                                                                                                                                                                                                                                                                                                                                                                                                                                                                                                                                                                                                                                                                                                                                                                                                                                                                                                                                                                                                                                                                                                                                                                                                                                                                                                                                                                                                                                                                                                               |
|          | 397B01001-0 | シリンダ <sup>*</sup> ヘット <sup>*</sup><br>Cylinder Head                                                                      | _        | 1        | 1         |                                                                                                                                                                                                                                                                                                                                                                                                                                                                                                                                                                                                                                                                                                                                                                                                                                                                                                                                                                                                                                                                                                                                                                                                                                                                                                                                                                                                                                                                                                                                                                                                                                                                                                                                                                                                                                                                                                                                                                                                                                                                                                                               |
| 1-3      | 350-01005-0 | カ <sup>*</sup> スケット、シリンダ <sup>*</sup> ヘット <sup>*</sup><br>Gasket, Cylinder Head                                          | 1        | _        |           |                                                                                                                                                                                                                                                                                                                                                                                                                                                                                                                                                                                                                                                                                                                                                                                                                                                                                                                                                                                                                                                                                                                                                                                                                                                                                                                                                                                                                                                                                                                                                                                                                                                                                                                                                                                                                                                                                                                                                                                                                                                                                                                               |
|          | 351-01005-0 | ガス ケット、シリンダへッド<br>Gasket, Cylinder Head                                                                                  | _        | 1        | 1         |                                                                                                                                                                                                                                                                                                                                                                                                                                                                                                                                                                                                                                                                                                                                                                                                                                                                                                                                                                                                                                                                                                                                                                                                                                                                                                                                                                                                                                                                                                                                                                                                                                                                                                                                                                                                                                                                                                                                                                                                                                                                                                                               |
| 1-4      | 916119-0840 | ホ <sup>*</sup> ルト<br>Bolt                                                                                                | 10       | 10       | 10        |                                                                                                                                                                                                                                                                                                                                                                                                                                                                                                                                                                                                                                                                                                                                                                                                                                                                                                                                                                                                                                                                                                                                                                                                                                                                                                                                                                                                                                                                                                                                                                                                                                                                                                                                                                                                                                                                                                                                                                                                                                                                                                                               |
| 1-5      | 940121-0800 | ワッシャ<br>Washer                                                                                                           | 10       | 10       | 10        |                                                                                                                                                                                                                                                                                                                                                                                                                                                                                                                                                                                                                                                                                                                                                                                                                                                                                                                                                                                                                                                                                                                                                                                                                                                                                                                                                                                                                                                                                                                                                                                                                                                                                                                                                                                                                                                                                                                                                                                                                                                                                                                               |
| 1-6      | 338-60218-2 | アノート・<br>Anode                                                                                                           | 1        | 1        | 1         |                                                                                                                                                                                                                                                                                                                                                                                                                                                                                                                                                                                                                                                                                                                                                                                                                                                                                                                                                                                                                                                                                                                                                                                                                                                                                                                                                                                                                                                                                                                                                                                                                                                                                                                                                                                                                                                                                                                                                                                                                                                                                                                               |
| 1-7      | 910103-0616 | ポルト<br>Bolt                                                                                                              | 1        | 1        | 1         | or 910113-0616                                                                                                                                                                                                                                                                                                                                                                                                                                                                                                                                                                                                                                                                                                                                                                                                                                                                                                                                                                                                                                                                                                                                                                                                                                                                                                                                                                                                                                                                                                                                                                                                                                                                                                                                                                                                                                                                                                                                                                                                                                                                                                                |
| 1-8      | 9701-1-1005 | スパークプラグ<br>Spark Plug                                                                                                    | 2        | 2        | 2         | NGK B7HS-10                                                                                                                                                                                                                                                                                                                                                                                                                                                                                                                                                                                                                                                                                                                                                                                                                                                                                                                                                                                                                                                                                                                                                                                                                                                                                                                                                                                                                                                                                                                                                                                                                                                                                                                                                                                                                                                                                                                                                                                                                                                                                                                   |
|          | 9701-1-1015 | スパークプラケ(レジスタンス)<br>Spark Plug(with Resistance)                                                                           | 2        | 2        | 2         | NGK BR7HS-10                                                                                                                                                                                                                                                                                                                                                                                                                                                                                                                                                                                                                                                                                                                                                                                                                                                                                                                                                                                                                                                                                                                                                                                                                                                                                                                                                                                                                                                                                                                                                                                                                                                                                                                                                                                                                                                                                                                                                                                                                                                                                                                  |
| 1-9      | 350-01030-1 | サーモスタット<br>Thermostat                                                                                                    | 1        | 1        | 1         |                                                                                                                                                                                                                                                                                                                                                                                                                                                                                                                                                                                                                                                                                                                                                                                                                                                                                                                                                                                                                                                                                                                                                                                                                                                                                                                                                                                                                                                                                                                                                                                                                                                                                                                                                                                                                                                                                                                                                                                                                                                                                                                               |
| 1-10     | 3H6B01031-0 | キャップ、サーモスタット<br>Cap, Thermostat                                                                                          | 1        | 1        | 1         | - Seal Mark Programme Control |
| 1-11     | 346-01032-0 | ガスケット、サーモスタットキャップ<br>Gasket, Thermostat Cap                                                                              | 1        | 1        | 1         |                                                                                                                                                                                                                                                                                                                                                                                                                                                                                                                                                                                                                                                                                                                                                                                                                                                                                                                                                                                                                                                                                                                                                                                                                                                                                                                                                                                                                                                                                                                                                                                                                                                                                                                                                                                                                                                                                                                                                                                                                                                                                                                               |
| 1-12     | 910114-5630 | ポルト<br>Bolt                                                                                                              | 2        | 2        | 2         |                                                                                                                                                                                                                                                                                                                                                                                                                                                                                                                                                                                                                                                                                                                                                                                                                                                                                                                                                                                                                                                                                                                                                                                                                                                                                                                                                                                                                                                                                                                                                                                                                                                                                                                                                                                                                                                                                                                                                                                                                                                                                                                               |
| 1-13     | 350B02301-1 | エキソーストカハー、アウタ<br>Exhaust Cover, Outer                                                                                    | 1        | 1        | 1         |                                                                                                                                                                                                                                                                                                                                                                                                                                                                                                                                                                                                                                                                                                                                                                                                                                                                                                                                                                                                                                                                                                                                                                                                                                                                                                                                                                                                                                                                                                                                                                                                                                                                                                                                                                                                                                                                                                                                                                                                                                                                                                                               |
| 1-14     | 350B02302-0 | エキゾーストカバー、インナ<br>Exhaust Cover, Inner                                                                                    | 1        | 1        | 1         |                                                                                                                                                                                                                                                                                                                                                                                                                                                                                                                                                                                                                                                                                                                                                                                                                                                                                                                                                                                                                                                                                                                                                                                                                                                                                                                                                                                                                                                                                                                                                                                                                                                                                                                                                                                                                                                                                                                                                                                                                                                                                                                               |
| 1-15     | 350-02305-0 | アウタカ <sup>*</sup> スケット<br>Outer Gasket                                                                                   | 1        | 1        | 1         |                                                                                                                                                                                                                                                                                                                                                                                                                                                                                                                                                                                                                                                                                                                                                                                                                                                                                                                                                                                                                                                                                                                                                                                                                                                                                                                                                                                                                                                                                                                                                                                                                                                                                                                                                                                                                                                                                                                                                                                                                                                                                                                               |
| 1-16     | 350-02306-0 | インナガ <sup>*</sup> スケット<br>Inner Gasket                                                                                   | 1        | 1        | 1         |                                                                                                                                                                                                                                                                                                                                                                                                                                                                                                                                                                                                                                                                                                                                                                                                                                                                                                                                                                                                                                                                                                                                                                                                                                                                                                                                                                                                                                                                                                                                                                                                                                                                                                                                                                                                                                                                                                                                                                                                                                                                                                                               |