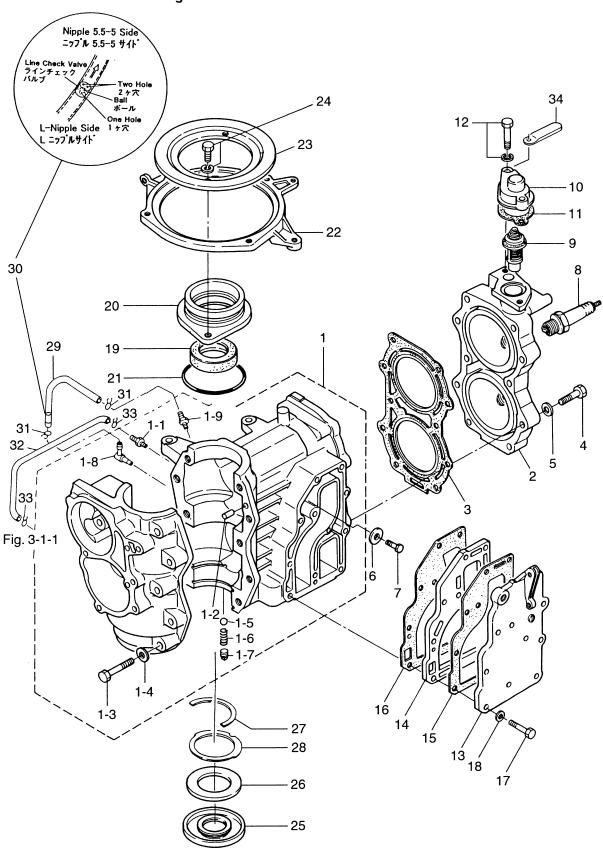

シリンダ・クランクケースアッシ Fig. 1 CYLINDER・CRANK CASE ASS'Y

| 見出番号     | 部品番号        | 部 品 名                                                                                                                    | 但        | 数(       | Q'ty      | 備考                                                                                                                                                                                                                                                                                                                                                                                                                                                                                                                                                                                                                                                                                                                                                                                                                                                                                                                                                                                                                                                                                                                                                                                                                                                                                                                                                                                                                                                                                                                                                                                                                                                                                                                                                                                                                                                                                                                                                                                                                                                                                                                            |
|----------|-------------|--------------------------------------------------------------------------------------------------------------------------|----------|----------|-----------|-------------------------------------------------------------------------------------------------------------------------------------------------------------------------------------------------------------------------------------------------------------------------------------------------------------------------------------------------------------------------------------------------------------------------------------------------------------------------------------------------------------------------------------------------------------------------------------------------------------------------------------------------------------------------------------------------------------------------------------------------------------------------------------------------------------------------------------------------------------------------------------------------------------------------------------------------------------------------------------------------------------------------------------------------------------------------------------------------------------------------------------------------------------------------------------------------------------------------------------------------------------------------------------------------------------------------------------------------------------------------------------------------------------------------------------------------------------------------------------------------------------------------------------------------------------------------------------------------------------------------------------------------------------------------------------------------------------------------------------------------------------------------------------------------------------------------------------------------------------------------------------------------------------------------------------------------------------------------------------------------------------------------------------------------------------------------------------------------------------------------------|
| Ref. No. | Part No.    | Description                                                                                                              | 18<br>E2 | 15<br>D2 | 9.9<br>D2 | Remarks                                                                                                                                                                                                                                                                                                                                                                                                                                                                                                                                                                                                                                                                                                                                                                                                                                                                                                                                                                                                                                                                                                                                                                                                                                                                                                                                                                                                                                                                                                                                                                                                                                                                                                                                                                                                                                                                                                                                                                                                                                                                                                                       |
| 1-1      | 362B01100-3 | シリンダー・クランクケース<br>Cylinder, Crank Case<br>シリンダー・クランクケース                                                                   | 1        | _        |           | 18E2 # 03126~<br>15D2 # 44381~                                                                                                                                                                                                                                                                                                                                                                                                                                                                                                                                                                                                                                                                                                                                                                                                                                                                                                                                                                                                                                                                                                                                                                                                                                                                                                                                                                                                                                                                                                                                                                                                                                                                                                                                                                                                                                                                                                                                                                                                                                                                                                |
|          | 3G2B01100-2 | Cylinder, Crank Case                                                                                                     | _        | 1        | 1         | 9.9D2 # 80077~                                                                                                                                                                                                                                                                                                                                                                                                                                                                                                                                                                                                                                                                                                                                                                                                                                                                                                                                                                                                                                                                                                                                                                                                                                                                                                                                                                                                                                                                                                                                                                                                                                                                                                                                                                                                                                                                                                                                                                                                                                                                                                                |
| 1-1-1    | 338-01131-1 | ニップ <sup>*</sup> ル、4.8-5<br>* Nipple, 4.8-5                                                                              | 1        | 1        | 1         |                                                                                                                                                                                                                                                                                                                                                                                                                                                                                                                                                                                                                                                                                                                                                                                                                                                                                                                                                                                                                                                                                                                                                                                                                                                                                                                                                                                                                                                                                                                                                                                                                                                                                                                                                                                                                                                                                                                                                                                                                                                                                                                               |
| 1-1-2    | 345-01111-0 | ノック、6−12<br><b>*</b> Knock, 6−12<br>ホ*ルト                                                                                 | 2        | 2        | 2         |                                                                                                                                                                                                                                                                                                                                                                                                                                                                                                                                                                                                                                                                                                                                                                                                                                                                                                                                                                                                                                                                                                                                                                                                                                                                                                                                                                                                                                                                                                                                                                                                                                                                                                                                                                                                                                                                                                                                                                                                                                                                                                                               |
| 1-1-3    | 910124-0845 | * Bolt                                                                                                                   | 10       | 10       | 10        |                                                                                                                                                                                                                                                                                                                                                                                                                                                                                                                                                                                                                                                                                                                                                                                                                                                                                                                                                                                                                                                                                                                                                                                                                                                                                                                                                                                                                                                                                                                                                                                                                                                                                                                                                                                                                                                                                                                                                                                                                                                                                                                               |
| 1-1-4    | 940121-0800 | ワッシャ<br>* Washer<br>ナイロンボール、3/16                                                                                         | 10       | 10       | 10        |                                                                                                                                                                                                                                                                                                                                                                                                                                                                                                                                                                                                                                                                                                                                                                                                                                                                                                                                                                                                                                                                                                                                                                                                                                                                                                                                                                                                                                                                                                                                                                                                                                                                                                                                                                                                                                                                                                                                                                                                                                                                                                                               |
| 1-1-5    | 332-01121-1 | * Nylon Ball, 3/16                                                                                                       | 1        | 1        | 1         |                                                                                                                                                                                                                                                                                                                                                                                                                                                                                                                                                                                                                                                                                                                                                                                                                                                                                                                                                                                                                                                                                                                                                                                                                                                                                                                                                                                                                                                                                                                                                                                                                                                                                                                                                                                                                                                                                                                                                                                                                                                                                                                               |
| 1-1-6    | 332-01122-0 | スプ <sup>°</sup> リンケ <sup>*</sup> 、チェックハ <sup>*</sup> ルフ <sup>*</sup> * Spring, Check Valve シーリンケ プラケ <sup>*</sup> 、4.9-4 | 1        | 1        | 1         |                                                                                                                                                                                                                                                                                                                                                                                                                                                                                                                                                                                                                                                                                                                                                                                                                                                                                                                                                                                                                                                                                                                                                                                                                                                                                                                                                                                                                                                                                                                                                                                                                                                                                                                                                                                                                                                                                                                                                                                                                                                                                                                               |
| 1-1-7    | 350-00063-0 | * Sealing, Plug, 4.9-4                                                                                                   | 1        | 1        | 1         |                                                                                                                                                                                                                                                                                                                                                                                                                                                                                                                                                                                                                                                                                                                                                                                                                                                                                                                                                                                                                                                                                                                                                                                                                                                                                                                                                                                                                                                                                                                                                                                                                                                                                                                                                                                                                                                                                                                                                                                                                                                                                                                               |
| 1-1-8    | 393-01137-0 | L ニップル (新)<br>* L-Nipple (New)                                                                                           | 1        | 1        | 1         | 18E2#03126~,15D2#44381~<br>9.9D2 # 80077~                                                                                                                                                                                                                                                                                                                                                                                                                                                                                                                                                                                                                                                                                                                                                                                                                                                                                                                                                                                                                                                                                                                                                                                                                                                                                                                                                                                                                                                                                                                                                                                                                                                                                                                                                                                                                                                                                                                                                                                                                                                                                     |
|          | 3B2-01160-0 |                                                                                                                          | 1        | 1        | 1         | 18E2~#03125,15D2~#44380<br>9.9D2 ~# 80076                                                                                                                                                                                                                                                                                                                                                                                                                                                                                                                                                                                                                                                                                                                                                                                                                                                                                                                                                                                                                                                                                                                                                                                                                                                                                                                                                                                                                                                                                                                                                                                                                                                                                                                                                                                                                                                                                                                                                                                                                                                                                     |
| 1-1-9    | 393-01131-0 | ニップル、5.5-5<br>* Nipple, 5.5-5                                                                                            | 1        | 1        | 1         | 18E2#03126~,15D2#44381~<br>9.9D2 # 80077~                                                                                                                                                                                                                                                                                                                                                                                                                                                                                                                                                                                                                                                                                                                                                                                                                                                                                                                                                                                                                                                                                                                                                                                                                                                                                                                                                                                                                                                                                                                                                                                                                                                                                                                                                                                                                                                                                                                                                                                                                                                                                     |
| 1-2      | 398B01001-0 | シリンダ <sup>*</sup> ヘット <sup>*</sup><br>Cylinder Head                                                                      | 1        | _        | _         |                                                                                                                                                                                                                                                                                                                                                                                                                                                                                                                                                                                                                                                                                                                                                                                                                                                                                                                                                                                                                                                                                                                                                                                                                                                                                                                                                                                                                                                                                                                                                                                                                                                                                                                                                                                                                                                                                                                                                                                                                                                                                                                               |
|          | 397B01001-0 | シリンダ <sup>*</sup> ヘット <sup>*</sup><br>Cylinder Head                                                                      | _        | 1        | 1         |                                                                                                                                                                                                                                                                                                                                                                                                                                                                                                                                                                                                                                                                                                                                                                                                                                                                                                                                                                                                                                                                                                                                                                                                                                                                                                                                                                                                                                                                                                                                                                                                                                                                                                                                                                                                                                                                                                                                                                                                                                                                                                                               |
| 1-3      | 350-01005-0 | カ <sup>*</sup> スケット、シリンダ <sup>*</sup> ヘット <sup>*</sup><br>Gasket, Cylinder Head                                          | 1        | _        |           |                                                                                                                                                                                                                                                                                                                                                                                                                                                                                                                                                                                                                                                                                                                                                                                                                                                                                                                                                                                                                                                                                                                                                                                                                                                                                                                                                                                                                                                                                                                                                                                                                                                                                                                                                                                                                                                                                                                                                                                                                                                                                                                               |
|          | 351-01005-0 | ガス ケット、シリンダへッド<br>Gasket, Cylinder Head                                                                                  | _        | 1        | 1         |                                                                                                                                                                                                                                                                                                                                                                                                                                                                                                                                                                                                                                                                                                                                                                                                                                                                                                                                                                                                                                                                                                                                                                                                                                                                                                                                                                                                                                                                                                                                                                                                                                                                                                                                                                                                                                                                                                                                                                                                                                                                                                                               |
| 1-4      | 916119-0840 | ホ <sup>*</sup> ルト<br>Bolt                                                                                                | 10       | 10       | 10        |                                                                                                                                                                                                                                                                                                                                                                                                                                                                                                                                                                                                                                                                                                                                                                                                                                                                                                                                                                                                                                                                                                                                                                                                                                                                                                                                                                                                                                                                                                                                                                                                                                                                                                                                                                                                                                                                                                                                                                                                                                                                                                                               |
| 1-5      | 940121-0800 | ワッシャ<br>Washer                                                                                                           | 10       | 10       | 10        |                                                                                                                                                                                                                                                                                                                                                                                                                                                                                                                                                                                                                                                                                                                                                                                                                                                                                                                                                                                                                                                                                                                                                                                                                                                                                                                                                                                                                                                                                                                                                                                                                                                                                                                                                                                                                                                                                                                                                                                                                                                                                                                               |
| 1-6      | 338-60218-2 | アノート・<br>Anode                                                                                                           | 1        | 1        | 1         |                                                                                                                                                                                                                                                                                                                                                                                                                                                                                                                                                                                                                                                                                                                                                                                                                                                                                                                                                                                                                                                                                                                                                                                                                                                                                                                                                                                                                                                                                                                                                                                                                                                                                                                                                                                                                                                                                                                                                                                                                                                                                                                               |
| 1-7      | 910103-0616 | ポルト<br>Bolt                                                                                                              | 1        | 1        | 1         | or 910113-0616                                                                                                                                                                                                                                                                                                                                                                                                                                                                                                                                                                                                                                                                                                                                                                                                                                                                                                                                                                                                                                                                                                                                                                                                                                                                                                                                                                                                                                                                                                                                                                                                                                                                                                                                                                                                                                                                                                                                                                                                                                                                                                                |
| 1-8      | 9701-1-1005 | スパークプラグ<br>Spark Plug                                                                                                    | 2        | 2        | 2         | NGK B7HS-10                                                                                                                                                                                                                                                                                                                                                                                                                                                                                                                                                                                                                                                                                                                                                                                                                                                                                                                                                                                                                                                                                                                                                                                                                                                                                                                                                                                                                                                                                                                                                                                                                                                                                                                                                                                                                                                                                                                                                                                                                                                                                                                   |
|          | 9701-1-1015 | スパークプラケ(レジスタンス)<br>Spark Plug(with Resistance)                                                                           | 2        | 2        | 2         | NGK BR7HS-10                                                                                                                                                                                                                                                                                                                                                                                                                                                                                                                                                                                                                                                                                                                                                                                                                                                                                                                                                                                                                                                                                                                                                                                                                                                                                                                                                                                                                                                                                                                                                                                                                                                                                                                                                                                                                                                                                                                                                                                                                                                                                                                  |
| 1-9      | 350-01030-1 | サーモスタット<br>Thermostat                                                                                                    | 1        | 1        | 1         |                                                                                                                                                                                                                                                                                                                                                                                                                                                                                                                                                                                                                                                                                                                                                                                                                                                                                                                                                                                                                                                                                                                                                                                                                                                                                                                                                                                                                                                                                                                                                                                                                                                                                                                                                                                                                                                                                                                                                                                                                                                                                                                               |
| 1-10     | 3H6B01031-0 | キャップ、サーモスタット<br>Cap, Thermostat                                                                                          | 1        | 1        | 1         | - Seal Mark Programme Control |
| 1-11     | 346-01032-0 | ガスケット、サーモスタットキャップ<br>Gasket, Thermostat Cap                                                                              | 1        | 1        | 1         |                                                                                                                                                                                                                                                                                                                                                                                                                                                                                                                                                                                                                                                                                                                                                                                                                                                                                                                                                                                                                                                                                                                                                                                                                                                                                                                                                                                                                                                                                                                                                                                                                                                                                                                                                                                                                                                                                                                                                                                                                                                                                                                               |
| 1-12     | 910114-5630 | ポルト<br>Bolt                                                                                                              | 2        | 2        | 2         |                                                                                                                                                                                                                                                                                                                                                                                                                                                                                                                                                                                                                                                                                                                                                                                                                                                                                                                                                                                                                                                                                                                                                                                                                                                                                                                                                                                                                                                                                                                                                                                                                                                                                                                                                                                                                                                                                                                                                                                                                                                                                                                               |
| 1-13     | 350B02301-1 | エキソーストカハー、アウタ<br>Exhaust Cover, Outer                                                                                    | 1        | 1        | 1         |                                                                                                                                                                                                                                                                                                                                                                                                                                                                                                                                                                                                                                                                                                                                                                                                                                                                                                                                                                                                                                                                                                                                                                                                                                                                                                                                                                                                                                                                                                                                                                                                                                                                                                                                                                                                                                                                                                                                                                                                                                                                                                                               |
| 1-14     | 350B02302-0 | エキゾーストカバー、インナ<br>Exhaust Cover, Inner                                                                                    | 1        | 1        | 1         |                                                                                                                                                                                                                                                                                                                                                                                                                                                                                                                                                                                                                                                                                                                                                                                                                                                                                                                                                                                                                                                                                                                                                                                                                                                                                                                                                                                                                                                                                                                                                                                                                                                                                                                                                                                                                                                                                                                                                                                                                                                                                                                               |
| 1-15     | 350-02305-0 | アウタカ <sup>*</sup> スケット<br>Outer Gasket                                                                                   | 1        | 1        | 1         |                                                                                                                                                                                                                                                                                                                                                                                                                                                                                                                                                                                                                                                                                                                                                                                                                                                                                                                                                                                                                                                                                                                                                                                                                                                                                                                                                                                                                                                                                                                                                                                                                                                                                                                                                                                                                                                                                                                                                                                                                                                                                                                               |
| 1-16     | 350-02306-0 | インナガ <sup>*</sup> スケット<br>Inner Gasket                                                                                   | 1        | 1        | 1         |                                                                                                                                                                                                                                                                                                                                                                                                                                                                                                                                                                                                                                                                                                                                                                                                                                                                                                                                                                                                                                                                                                                                                                                                                                                                                                                                                                                                                                                                                                                                                                                                                                                                                                                                                                                                                                                                                                                                                                                                                                                                                                                               |