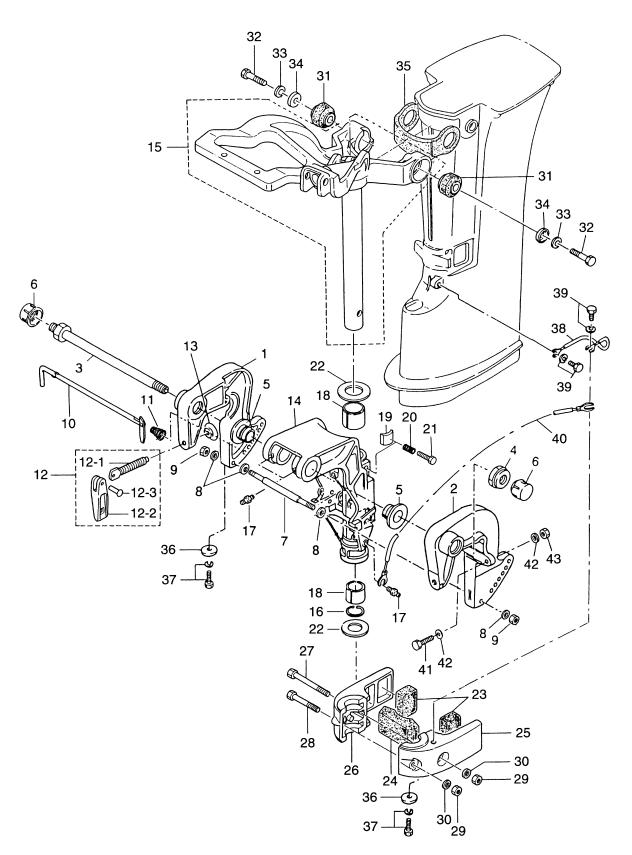

# 目 次 CONTENTS

| Fig. 1  | シリンダ・クランクケースアッシ<br>CYLINDER・CRANK CASE ASS'Y 1                     |
|---------|--------------------------------------------------------------------|
| Fig. 2  | ピストン・クランクシャフト<br>PISTON・CRANK SHAFT5                               |
| Fig. 3  | インレット・リードバルブ<br>INLET・REED VALVE                                   |
| Fig. 4  | キャブレタ・フュエルフイルタ<br>CARBURETOR・FUEL FILTER 9                         |
| Fig. 5  | マグネト<br>MAGNETO13                                                  |
| Fig. 6  | スロットル・メカニズム・バーハンドル<br>THROTTLE MECHANISM・TILLER HANDLE17           |
| Fig. 7  | リコイルスタータ・スタータロック<br>RECOIL STARTER・STARTER LOCK21                  |
| Fig. 8  | ドライブシャフトハウジング・ギヤケース<br>DRIVESHAFT HOUSING・GEAR CASE25              |
| Fig. 9  | トランスミッション・ウォータポンプ<br>TRANSMISSION・WATER PUMP29                     |
| Fig. 10 | ギヤシフト<br>GEAR SHIFT 33                                             |
| Fig. 11 | ブラケット<br>BRACKET                                                   |
| Fig. 12 | リバースロック<br>REVERSE LOCK39                                          |
| Fig. 13 | モータカバー<br>MOTOR COVER 41                                           |
| Fig. 14 | セパレートフュエルタンク・アクセサリー<br>SEPARATE FUELE TANK・ACCESSORIES43           |
| Fig. 15 | オプショナルパーツ リモートコントロール<br>OPTIONAL PARTS REMOTE CONTROL45            |
| Fig. 16 | オプショナルパーツドラックリンク/リバースロック<br>OPTIONAL PARTS DRAG LINK/REVERS LOCK47 |
| Fig. 17 | オプショナルパーツ エレクトリックスタータ<br>OPTIONAL PARTS ELECTRIC STARTER49         |
| Fig. 18 | オプショナルパーツ アクセサリー<br>OPTIONAL PARTS ACCESSORIES53                   |
| Fig. 19 | アッセンブリ・キット<br>ASSEMBLY・KIT                                         |