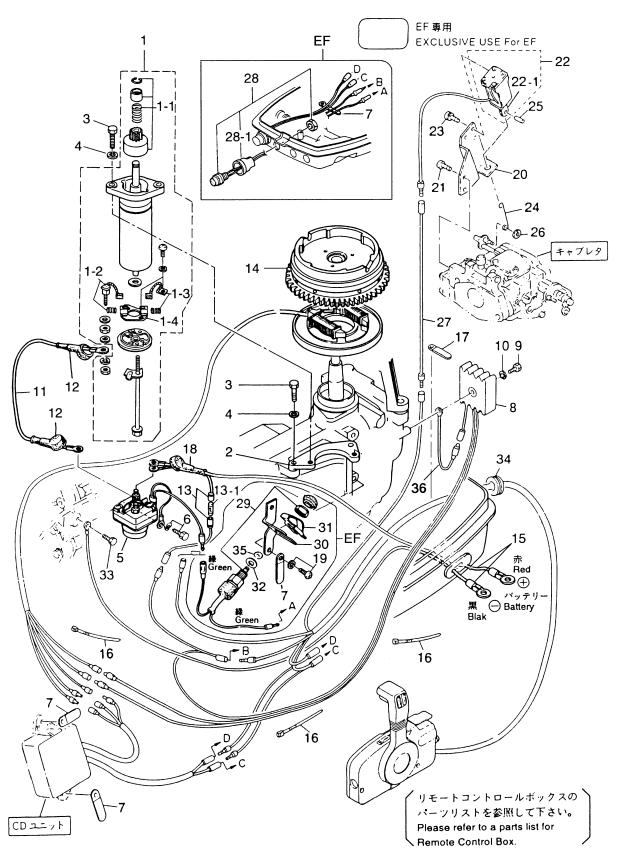

# 目 次 CONTENTS

| Fig. 1  | シリンダ・クランクケースアッシ<br>CYLINDER・CRANK CASE ASS'Y 1                     |
|---------|--------------------------------------------------------------------|
| Fig. 2  | ピストン・クランクシャフト<br>PISTON・CRANK SHAFT5                               |
| Fig. 3  | インレット・リードバルブ<br>INLET・REED VALVE                                   |
| Fig. 4  | キャブレタ・フュエルフイルタ<br>CARBURETOR・FUEL FILTER 9                         |
| Fig. 5  | マグネト<br>MAGNETO13                                                  |
| Fig. 6  | スロットル・メカニズム・バーハンドル<br>THROTTLE MECHANISM・TILLER HANDLE17           |
| Fig. 7  | リコイルスタータ・スタータロック<br>RECOIL STARTER・STARTER LOCK21                  |
| Fig. 8  | ドライブシャフトハウジング・ギヤケース<br>DRIVESHAFT HOUSING・GEAR CASE25              |
| Fig. 9  | トランスミッション・ウォータポンプ<br>TRANSMISSION・WATER PUMP29                     |
| Fig. 10 | ギヤシフト<br>GEAR SHIFT 33                                             |
| Fig. 11 | ブラケット<br>BRACKET                                                   |
| Fig. 12 | リバースロック<br>REVERSE LOCK39                                          |
| Fig. 13 | モータカバー<br>MOTOR COVER 41                                           |
| Fig. 14 | セパレートフュエルタンク・アクセサリー<br>SEPARATE FUELE TANK・ACCESSORIES43           |
| Fig. 15 | オプショナルパーツ リモートコントロール<br>OPTIONAL PARTS REMOTE CONTROL45            |
| Fig. 16 | オプショナルパーツドラックリンク/リバースロック<br>OPTIONAL PARTS DRAG LINK/REVERS LOCK47 |
| Fig. 17 | オプショナルパーツ エレクトリックスタータ<br>OPTIONAL PARTS ELECTRIC STARTER49         |
| Fig. 18 | オプショナルパーツ アクセサリー<br>OPTIONAL PARTS ACCESSORIES53                   |
| Fig. 19 | アッセンブリ・キット<br>ASSEMBLY・KIT                                         |