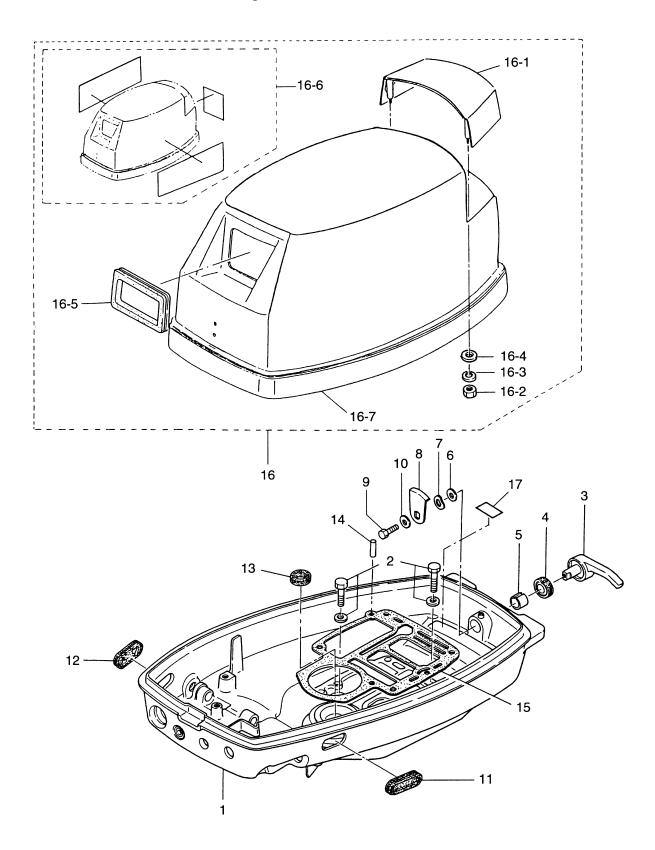

# 目 次 CONTENTS

| Fig. 1  | シリンダ・クランクケースアッシ<br>CYLINDER・CRANK CASE ASS'Y 1                     |
|---------|--------------------------------------------------------------------|
| Fig. 2  | ピストン・クランクシャフト<br>PISTON・CRANK SHAFT5                               |
| Fig. 3  | インレット・リードバルブ<br>INLET・REED VALVE                                   |
| Fig. 4  | キャブレタ・フュエルフイルタ<br>CARBURETOR・FUEL FILTER 9                         |
| Fig. 5  | マグネト<br>MAGNETO13                                                  |
| Fig. 6  | スロットル・メカニズム・バーハンドル<br>THROTTLE MECHANISM・TILLER HANDLE17           |
| Fig. 7  | リコイルスタータ・スタータロック<br>RECOIL STARTER・STARTER LOCK21                  |
| Fig. 8  | ドライブシャフトハウジング・ギヤケース<br>DRIVESHAFT HOUSING・GEAR CASE25              |
| Fig. 9  | トランスミッション・ウォータポンプ<br>TRANSMISSION・WATER PUMP29                     |
| Fig. 10 | ギヤシフト<br>GEAR SHIFT 33                                             |
| Fig. 11 | ブラケット<br>BRACKET                                                   |
| Fig. 12 | リバースロック<br>REVERSE LOCK39                                          |
| Fig. 13 | モータカバー<br>MOTOR COVER 41                                           |
| Fig. 14 | セパレートフュエルタンク・アクセサリー<br>SEPARATE FUELE TANK・ACCESSORIES43           |
| Fig. 15 | オプショナルパーツ リモートコントロール<br>OPTIONAL PARTS REMOTE CONTROL45            |
| Fig. 16 | オプショナルパーツドラックリンク/リバースロック<br>OPTIONAL PARTS DRAG LINK/REVERS LOCK47 |
| Fig. 17 | オプショナルパーツ エレクトリックスタータ<br>OPTIONAL PARTS ELECTRIC STARTER49         |
| Fig. 18 | オプショナルパーツ アクセサリー<br>OPTIONAL PARTS ACCESSORIES53                   |
| Fig. 19 | アッセンブリ・キット<br>ASSEMBLY・KIT                                         |