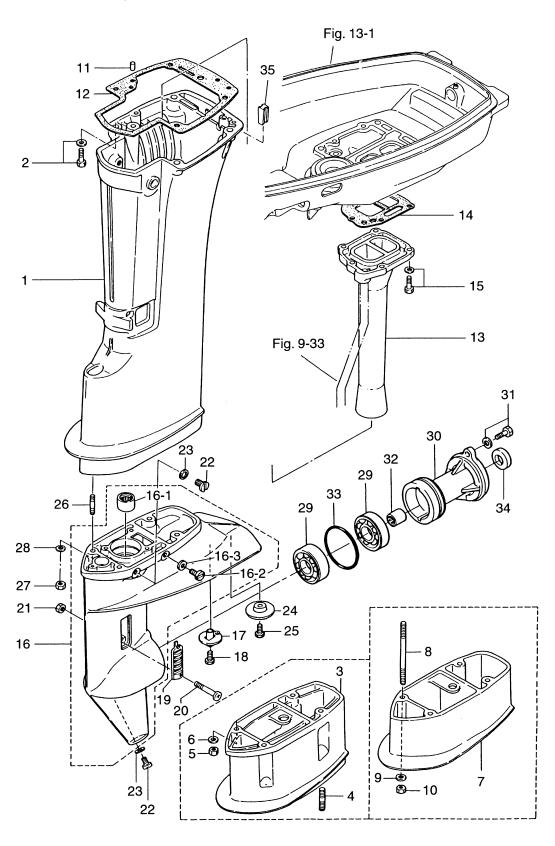

# 目 次 CONTENTS

| Fig. 1  | シリンダ・クランクケースアッシ<br>CYLINDER・CRANK CASE ASS'Y 1                     |
|---------|--------------------------------------------------------------------|
| Fig. 2  | ピストン・クランクシャフト<br>PISTON・CRANK SHAFT5                               |
| Fig. 3  | インレット・リードバルブ<br>INLET・REED VALVE                                   |
| Fig. 4  | キャブレタ・フュエルフイルタ<br>CARBURETOR・FUEL FILTER 9                         |
| Fig. 5  | マグネト<br>MAGNETO13                                                  |
| Fig. 6  | スロットル・メカニズム・バーハンドル<br>THROTTLE MECHANISM・TILLER HANDLE17           |
| Fig. 7  | リコイルスタータ・スタータロック<br>RECOIL STARTER・STARTER LOCK21                  |
| Fig. 8  | ドライブシャフトハウジング・ギヤケース<br>DRIVESHAFT HOUSING・GEAR CASE25              |
| Fig. 9  | トランスミッション・ウォータポンプ<br>TRANSMISSION・WATER PUMP29                     |
| Fig. 10 | ギヤシフト<br>GEAR SHIFT 33                                             |
| Fig. 11 | ブラケット<br>BRACKET                                                   |
| Fig. 12 | リバースロック<br>REVERSE LOCK39                                          |
| Fig. 13 | モータカバー<br>MOTOR COVER 41                                           |
| Fig. 14 | セパレートフュエルタンク・アクセサリー<br>SEPARATE FUELE TANK・ACCESSORIES43           |
| Fig. 15 | オプショナルパーツ リモートコントロール<br>OPTIONAL PARTS REMOTE CONTROL45            |
| Fig. 16 | オプショナルパーツドラックリンク/リバースロック<br>OPTIONAL PARTS DRAG LINK/REVERS LOCK47 |
| Fig. 17 | オプショナルパーツ エレクトリックスタータ<br>OPTIONAL PARTS ELECTRIC STARTER49         |
| Fig. 18 | オプショナルパーツ アクセサリー<br>OPTIONAL PARTS ACCESSORIES53                   |
| Fig. 19 | アッセンブリ・キット<br>ASSEMBLY・KIT                                         |