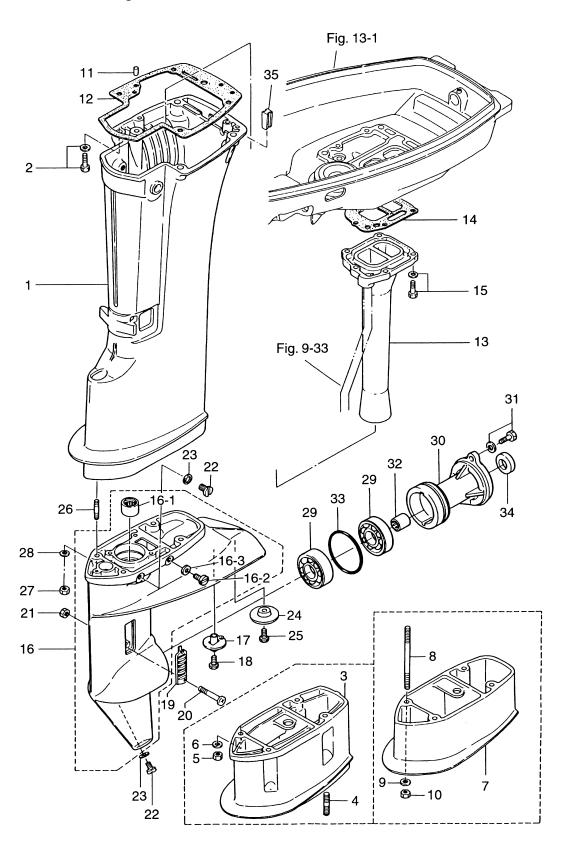

# 目 次 CONTENTS

| Fig. 1  | シリンダ・クランクケースアッシ<br>CYLINDER・CRANK CASE ASS'Y 1                     |
|---------|--------------------------------------------------------------------|
| Fig. 2  | ピストン・クランクシャフト<br>PISTON・CRANK SHAFT5                               |
| Fig. 3  | インレット・リードバルブ<br>INLET・REED VALVE                                   |
| Fig. 4  | キャブレタ・フュエルフイルタ<br>CARBURETOR・FUEL FILTER 9                         |
| Fig. 5  | マグネト<br>MAGNETO13                                                  |
| Fig. 6  | スロットル・メカニズム・バーハンドル<br>THROTTLE MECHANISM・TILLER HANDLE17           |
| Fig. 7  | リコイルスタータ・スタータロック<br>RECOIL STARTER・STARTER LOCK21                  |
| Fig. 8  | ドライブシャフトハウジング・ギヤケース<br>DRIVESHAFT HOUSING・GEAR CASE25              |
| Fig. 9  | トランスミッション・ウォータポンプ<br>TRANSMISSION・WATER PUMP29                     |
| Fig. 10 | ギヤシフト<br>GEAR SHIFT 33                                             |
| Fig. 11 | ブラケット<br>BRACKET                                                   |
| Fig. 12 | リバースロック<br>REVERSE LOCK39                                          |
| Fig. 13 | モータカバー<br>MOTOR COVER 41                                           |
| Fig. 14 | セパレートフュエルタンク・アクセサリー<br>SEPARATE FUELE TANK・ACCESSORIES43           |
| Fig. 15 | オプショナルパーツ リモートコントロール<br>OPTIONAL PARTS REMOTE CONTROL45            |
| Fig. 16 | オプショナルパーツドラックリンク/リバースロック<br>OPTIONAL PARTS DRAG LINK/REVERS LOCK47 |
| Fig. 17 | オプショナルパーツ エレクトリックスタータ<br>OPTIONAL PARTS ELECTRIC STARTER49         |
| Fig. 18 | オプショナルパーツ アクセサリー<br>OPTIONAL PARTS ACCESSORIES53                   |
| Fig. 19 | アッセンブリ・キット<br>ASSEMBLY・KIT                                         |