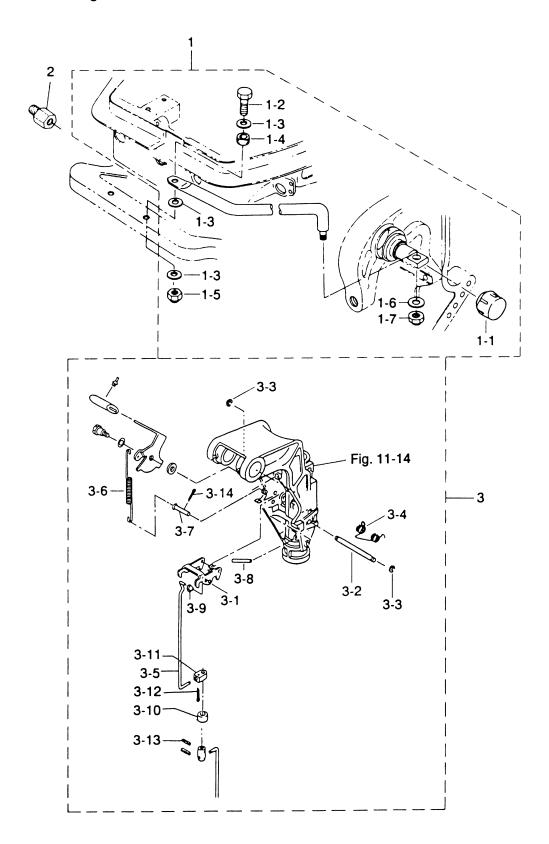

# 目 次 CONTENTS

| Fig. 1  | シリンダ・クランクケースアッシ<br>CYLINDER・CRANK CASE ASS'Y 1                     |
|---------|--------------------------------------------------------------------|
| Fig. 2  | ピストン・クランクシャフト<br>PISTON・CRANK SHAFT5                               |
| Fig. 3  | インレット・リードバルブ<br>INLET・REED VALVE                                   |
| Fig. 4  | キャブレタ・フュエルフイルタ<br>CARBURETOR・FUEL FILTER 9                         |
| Fig. 5  | マグネト<br>MAGNETO13                                                  |
| Fig. 6  | スロットル・メカニズム・バーハンドル<br>THROTTLE MECHANISM・TILLER HANDLE17           |
| Fig. 7  | リコイルスタータ・スタータロック<br>RECOIL STARTER・STARTER LOCK21                  |
| Fig. 8  | ドライブシャフトハウジング・ギヤケース<br>DRIVESHAFT HOUSING・GEAR CASE25              |
| Fig. 9  | トランスミッション・ウォータポンプ<br>TRANSMISSION・WATER PUMP29                     |
| Fig. 10 | ギヤシフト<br>GEAR SHIFT 33                                             |
| Fig. 11 | ブラケット<br>BRACKET                                                   |
| Fig. 12 | リバースロック<br>REVERSE LOCK39                                          |
| Fig. 13 | モータカバー<br>MOTOR COVER 41                                           |
| Fig. 14 | セパレートフュエルタンク・アクセサリー<br>SEPARATE FUELE TANK・ACCESSORIES43           |
| Fig. 15 | オプショナルパーツ リモートコントロール<br>OPTIONAL PARTS REMOTE CONTROL45            |
| Fig. 16 | オプショナルパーツドラックリンク/リバースロック<br>OPTIONAL PARTS DRAG LINK/REVERS LOCK47 |
| Fig. 17 | オプショナルパーツ エレクトリックスタータ<br>OPTIONAL PARTS ELECTRIC STARTER49         |
| Fig. 18 | オプショナルパーツ アクセサリー<br>OPTIONAL PARTS ACCESSORIES53                   |
| Fig. 19 | アッセンブリ・キット<br>ASSEMBLY・KIT                                         |