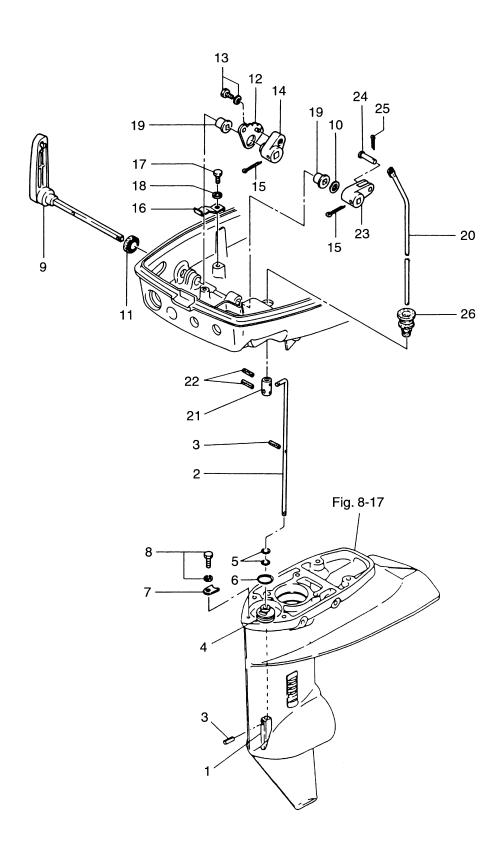

# 目 次 CONTENTS

| Fig. 1  | シリンダ・クランクケースアッシ<br>CYLINDER・CRANK CASE ASS'Y 1                     |
|---------|--------------------------------------------------------------------|
| Fig. 2  | ピストン・クランクシャフト<br>PISTON・CRANK SHAFT5                               |
| Fig. 3  | インレット・リードバルブ<br>INLET・REED VALVE                                   |
| Fig. 4  | キャブレタ・フュエルフイルタ<br>CARBURETOR・FUEL FILTER 9                         |
| Fig. 5  | マグネト<br>MAGNETO13                                                  |
| Fig. 6  | スロットル・メカニズム・バーハンドル<br>THROTTLE MECHANISM・TILLER HANDLE17           |
| Fig. 7  | リコイルスタータ・スタータロック<br>RECOIL STARTER・STARTER LOCK21                  |
| Fig. 8  | ドライブシャフトハウジング・ギヤケース<br>DRIVESHAFT HOUSING・GEAR CASE25              |
| Fig. 9  | トランスミッション・ウォータポンプ<br>TRANSMISSION・WATER PUMP29                     |
| Fig. 10 | ギヤシフト<br>GEAR SHIFT 33                                             |
| Fig. 11 | ブラケット<br>BRACKET                                                   |
| Fig. 12 | リバースロック<br>REVERSE LOCK39                                          |
| Fig. 13 | モータカバー<br>MOTOR COVER 41                                           |
| Fig. 14 | セパレートフュエルタンク・アクセサリー<br>SEPARATE FUELE TANK・ACCESSORIES43           |
| Fig. 15 | オプショナルパーツ リモートコントロール<br>OPTIONAL PARTS REMOTE CONTROL45            |
| Fig. 16 | オプショナルパーツドラックリンク/リバースロック<br>OPTIONAL PARTS DRAG LINK/REVERS LOCK47 |
| Fig. 17 | オプショナルパーツ エレクトリックスタータ<br>OPTIONAL PARTS ELECTRIC STARTER49         |
| Fig. 18 | オプショナルパーツ アクセサリー<br>OPTIONAL PARTS ACCESSORIES53                   |
| Fig. 19 | アッセンブリ・キット<br>ASSEMBLY・KIT                                         |