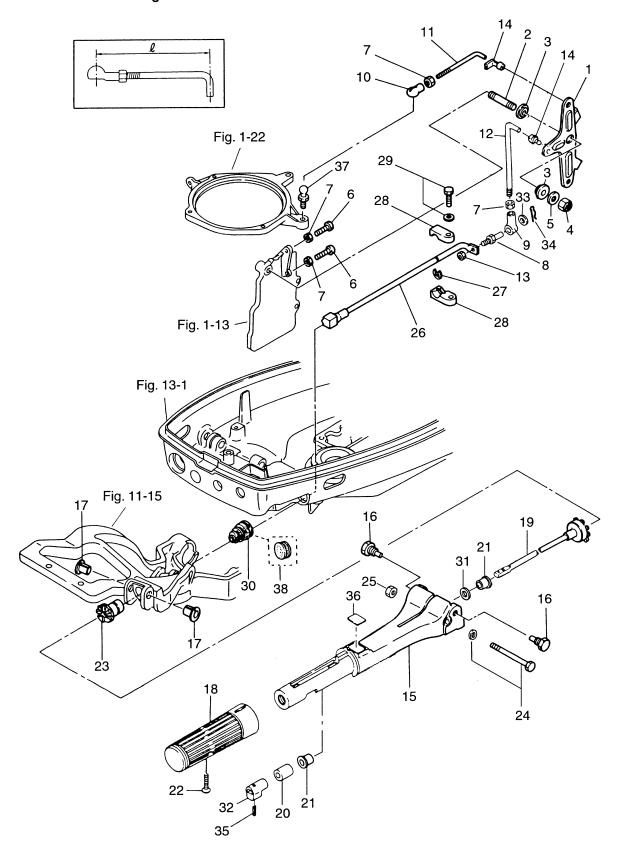

# 目 次 CONTENTS

| Fig. 1  | シリンダ・クランクケースアッシ<br>CYLINDER・CRANK CASE ASS'Y 1                     |
|---------|--------------------------------------------------------------------|
| Fig. 2  | ピストン・クランクシャフト<br>PISTON・CRANK SHAFT5                               |
| Fig. 3  | インレット・リードバルブ<br>INLET・REED VALVE                                   |
| Fig. 4  | キャブレタ・フュエルフイルタ<br>CARBURETOR・FUEL FILTER 9                         |
| Fig. 5  | マグネト<br>MAGNETO13                                                  |
| Fig. 6  | スロットル・メカニズム・バーハンドル<br>THROTTLE MECHANISM・TILLER HANDLE17           |
| Fig. 7  | リコイルスタータ・スタータロック<br>RECOIL STARTER・STARTER LOCK21                  |
| Fig. 8  | ドライブシャフトハウジング・ギヤケース<br>DRIVESHAFT HOUSING・GEAR CASE25              |
| Fig. 9  | トランスミッション・ウォータポンプ<br>TRANSMISSION・WATER PUMP29                     |
| Fig. 10 | ギヤシフト<br>GEAR SHIFT 33                                             |
| Fig. 11 | ブラケット<br>BRACKET                                                   |
| Fig. 12 | リバースロック<br>REVERSE LOCK39                                          |
| Fig. 13 | モータカバー<br>MOTOR COVER 41                                           |
| Fig. 14 | セパレートフュエルタンク・アクセサリー<br>SEPARATE FUELE TANK・ACCESSORIES43           |
| Fig. 15 | オプショナルパーツ リモートコントロール<br>OPTIONAL PARTS REMOTE CONTROL45            |
| Fig. 16 | オプショナルパーツドラックリンク/リバースロック<br>OPTIONAL PARTS DRAG LINK/REVERS LOCK47 |
| Fig. 17 | オプショナルパーツ エレクトリックスタータ<br>OPTIONAL PARTS ELECTRIC STARTER49         |
| Fig. 18 | オプショナルパーツ アクセサリー<br>OPTIONAL PARTS ACCESSORIES53                   |
| Fig. 19 | アッセンブリ・キット<br>ASSEMBLY・KIT                                         |