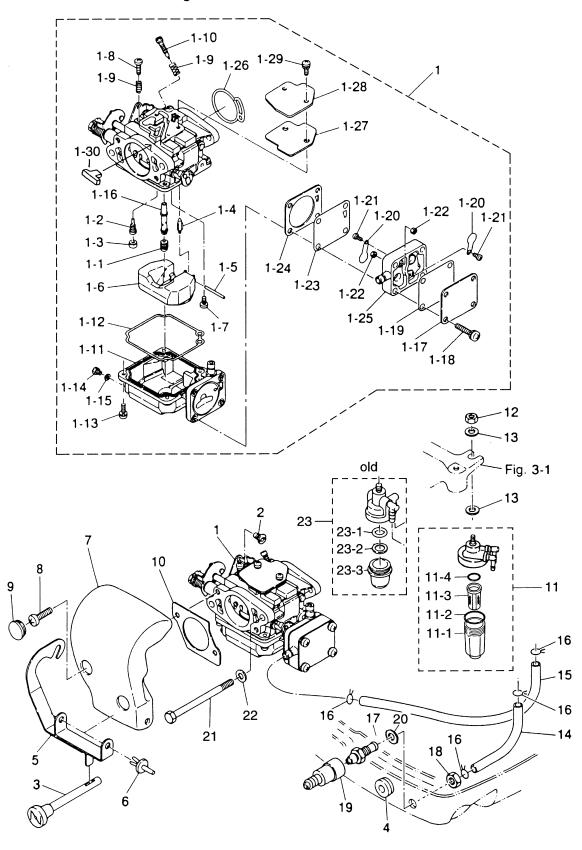

# 目 次 CONTENTS

| Fig. 1  | シリンダ・クランクケースアッシ<br>CYLINDER・CRANK CASE ASS'Y 1                     |
|---------|--------------------------------------------------------------------|
| Fig. 2  | ピストン・クランクシャフト<br>PISTON・CRANK SHAFT5                               |
| Fig. 3  | インレット・リードバルブ<br>INLET・REED VALVE                                   |
| Fig. 4  | キャブレタ・フュエルフイルタ<br>CARBURETOR・FUEL FILTER 9                         |
| Fig. 5  | マグネト<br>MAGNETO13                                                  |
| Fig. 6  | スロットル・メカニズム・バーハンドル<br>THROTTLE MECHANISM・TILLER HANDLE17           |
| Fig. 7  | リコイルスタータ・スタータロック<br>RECOIL STARTER・STARTER LOCK21                  |
| Fig. 8  | ドライブシャフトハウジング・ギヤケース<br>DRIVESHAFT HOUSING・GEAR CASE25              |
| Fig. 9  | トランスミッション・ウォータポンプ<br>TRANSMISSION・WATER PUMP29                     |
| Fig. 10 | ギヤシフト<br>GEAR SHIFT 33                                             |
| Fig. 11 | ブラケット<br>BRACKET                                                   |
| Fig. 12 | リバースロック<br>REVERSE LOCK39                                          |
| Fig. 13 | モータカバー<br>MOTOR COVER 41                                           |
| Fig. 14 | セパレートフュエルタンク・アクセサリー<br>SEPARATE FUELE TANK・ACCESSORIES43           |
| Fig. 15 | オプショナルパーツ リモートコントロール<br>OPTIONAL PARTS REMOTE CONTROL45            |
| Fig. 16 | オプショナルパーツドラックリンク/リバースロック<br>OPTIONAL PARTS DRAG LINK/REVERS LOCK47 |
| Fig. 17 | オプショナルパーツ エレクトリックスタータ<br>OPTIONAL PARTS ELECTRIC STARTER49         |
| Fig. 18 | オプショナルパーツ アクセサリー<br>OPTIONAL PARTS ACCESSORIES53                   |
| Fig. 19 | アッセンブリ・キット<br>ASSEMBLY・KIT                                         |