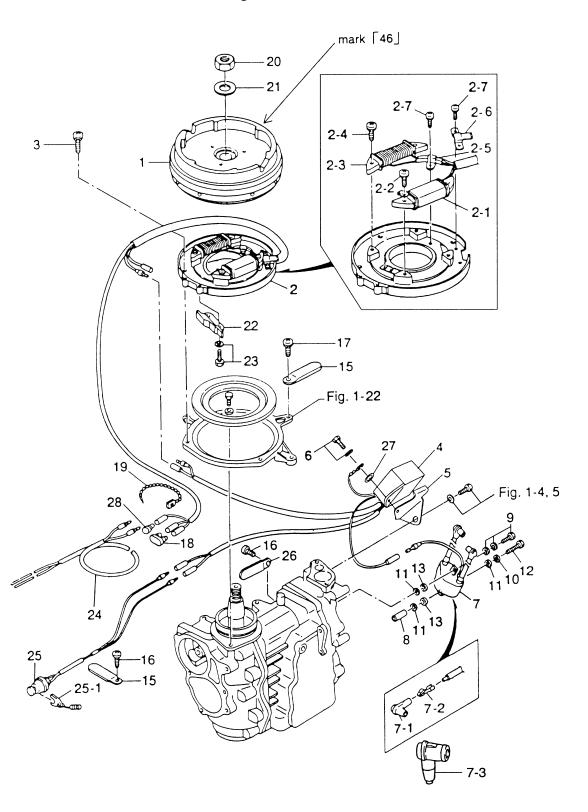

# 目 次 CONTENTS

| Fig. 1  | シリンダ・クランクケースアッシ<br>CYLINDER・CRANK CASE ASS'Y 1                     |
|---------|--------------------------------------------------------------------|
| Fig. 2  | ピストン・クランクシャフト<br>PISTON・CRANK SHAFT5                               |
| Fig. 3  | インレット・リードバルブ<br>INLET・REED VALVE                                   |
| Fig. 4  | キャブレタ・フュエルフイルタ<br>CARBURETOR・FUEL FILTER 9                         |
| Fig. 5  | マグネト<br>MAGNETO13                                                  |
| Fig. 6  | スロットル・メカニズム・バーハンドル<br>THROTTLE MECHANISM・TILLER HANDLE17           |
| Fig. 7  | リコイルスタータ・スタータロック<br>RECOIL STARTER・STARTER LOCK21                  |
| Fig. 8  | ドライブシャフトハウジング・ギヤケース<br>DRIVESHAFT HOUSING・GEAR CASE25              |
| Fig. 9  | トランスミッション・ウォータポンプ<br>TRANSMISSION・WATER PUMP29                     |
| Fig. 10 | ギヤシフト<br>GEAR SHIFT 33                                             |
| Fig. 11 | ブラケット<br>BRACKET                                                   |
| Fig. 12 | リバースロック<br>REVERSE LOCK39                                          |
| Fig. 13 | モータカバー<br>MOTOR COVER 41                                           |
| Fig. 14 | セパレートフュエルタンク・アクセサリー<br>SEPARATE FUELE TANK・ACCESSORIES43           |
| Fig. 15 | オプショナルパーツ リモートコントロール<br>OPTIONAL PARTS REMOTE CONTROL45            |
| Fig. 16 | オプショナルパーツドラックリンク/リバースロック<br>OPTIONAL PARTS DRAG LINK/REVERS LOCK47 |
| Fig. 17 | オプショナルパーツ エレクトリックスタータ<br>OPTIONAL PARTS ELECTRIC STARTER49         |
| Fig. 18 | オプショナルパーツ アクセサリー<br>OPTIONAL PARTS ACCESSORIES53                   |
| Fig. 19 | アッセンブリ・キット<br>ASSEMBLY・KIT                                         |