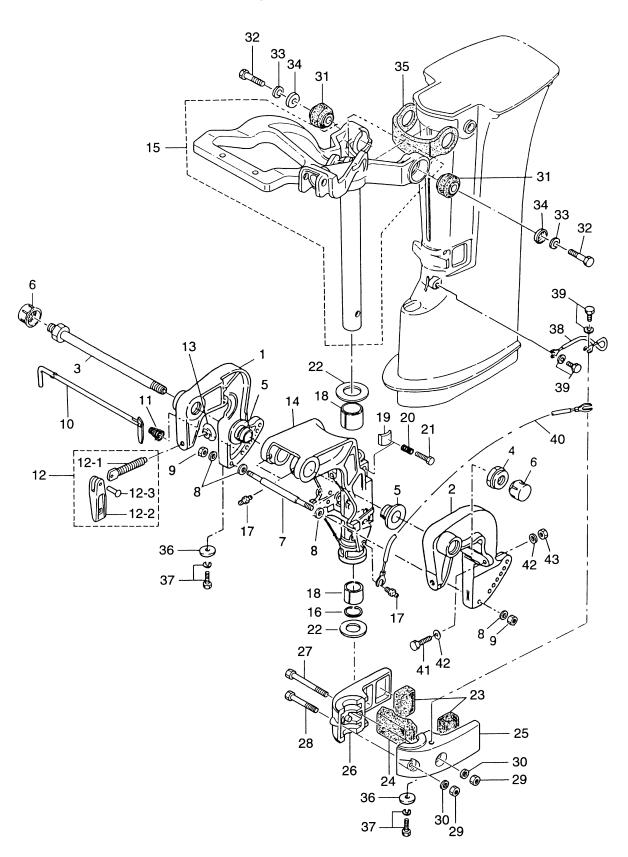

# 目 次 CONTENTS

| Fig. 1  | シリンダ・クランクケースアッシ<br>CYLINDER・CRANK CASE ASS'Y 1                     |
|---------|--------------------------------------------------------------------|
| Fig. 2  | ピストン・クランクシャフト<br>PISTON・CRANK SHAFT5                               |
| Fig. 3  | インレット・リードバルブ<br>INLET・REED VALVE                                   |
| Fig. 4  | キャブレタ・フュエルフイルタ<br>CARBURETOR・FUEL FILTER 9                         |
| Fig. 5  | マグネト<br>MAGNETO13                                                  |
| Fig. 6  | スロットル・メカニズム・バーハンドル<br>THROTTLE MECHANISM・TILLER HANDLE17           |
| Fig. 7  | リコイルスタータ・スタータロック<br>RECOIL STARTER・STARTER LOCK21                  |
| Fig. 8  | ドライブシャフトハウジング・ギヤケース<br>DRIVESHAFT HOUSING・GEAR CASE25              |
| Fig. 9  | トランスミッション・ウォータポンプ<br>TRANSMISSION・WATER PUMP29                     |
| Fig. 10 | ギヤシフト<br>GEAR SHIFT 33                                             |
| Fig. 11 | ブラケット<br>BRACKET                                                   |
| Fig. 12 | リバースロック<br>REVERSE LOCK39                                          |
| Fig. 13 | モータカバー<br>MOTOR COVER 41                                           |
| Fig. 14 | セパレートフュエルタンク・アクセサリー<br>SEPARATE FUELE TANK・ACCESSORIES43           |
| Fig. 15 | オプショナルパーツ リモートコントロール<br>OPTIONAL PARTS REMOTE CONTROL45            |
| Fig. 16 | オプショナルパーツドラックリンク/リバースロック<br>OPTIONAL PARTS DRAG LINK/REVERS LOCK47 |
| Fig. 17 | オプショナルパーツ エレクトリックスタータ<br>OPTIONAL PARTS ELECTRIC STARTER49         |
| Fig. 18 | オプショナルパーツ アクセサリー<br>OPTIONAL PARTS ACCESSORIES53                   |
| Fig. 19 | アッセンブリ・キット<br>ASSEMBLY・KIT                                         |