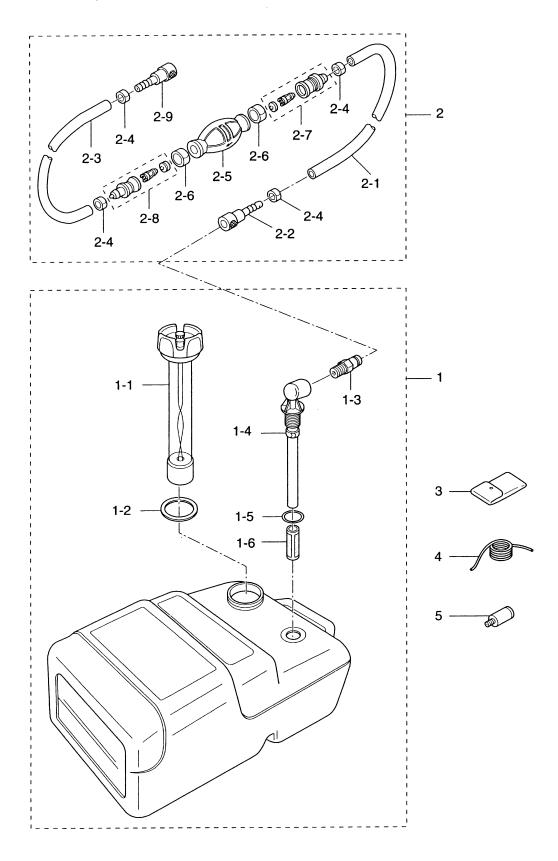

# 目 次 CONTENTS

| Fig. 1  | シリンダ・クランクケースアッシ<br>CYLINDER・CRANK CASE ASS'Y 1                     |
|---------|--------------------------------------------------------------------|
| Fig. 2  | ピストン・クランクシャフト<br>PISTON・CRANK SHAFT5                               |
| Fig. 3  | インレット・リードバルブ<br>INLET・REED VALVE                                   |
| Fig. 4  | キャブレタ・フュエルフイルタ<br>CARBURETOR・FUEL FILTER 9                         |
| Fig. 5  | マグネト<br>MAGNETO13                                                  |
| Fig. 6  | スロットル・メカニズム・バーハンドル<br>THROTTLE MECHANISM・TILLER HANDLE17           |
| Fig. 7  | リコイルスタータ・スタータロック<br>RECOIL STARTER・STARTER LOCK21                  |
| Fig. 8  | ドライブシャフトハウジング・ギヤケース<br>DRIVESHAFT HOUSING・GEAR CASE25              |
| Fig. 9  | トランスミッション・ウォータポンプ<br>TRANSMISSION・WATER PUMP29                     |
| Fig. 10 | ギヤシフト<br>GEAR SHIFT 33                                             |
| Fig. 11 | ブラケット<br>BRACKET                                                   |
| Fig. 12 | リバースロック<br>REVERSE LOCK39                                          |
| Fig. 13 | モータカバー<br>MOTOR COVER 41                                           |
| Fig. 14 | セパレートフュエルタンク・アクセサリー<br>SEPARATE FUELE TANK・ACCESSORIES43           |
| Fig. 15 | オプショナルパーツ リモートコントロール<br>OPTIONAL PARTS REMOTE CONTROL45            |
| Fig. 16 | オプショナルパーツドラックリンク/リバースロック<br>OPTIONAL PARTS DRAG LINK/REVERS LOCK47 |
| Fig. 17 | オプショナルパーツ エレクトリックスタータ<br>OPTIONAL PARTS ELECTRIC STARTER49         |
| Fig. 18 | オプショナルパーツ アクセサリー<br>OPTIONAL PARTS ACCESSORIES53                   |
| Fig. 19 | アッセンブリ・キット<br>ASSEMBLY・KIT                                         |