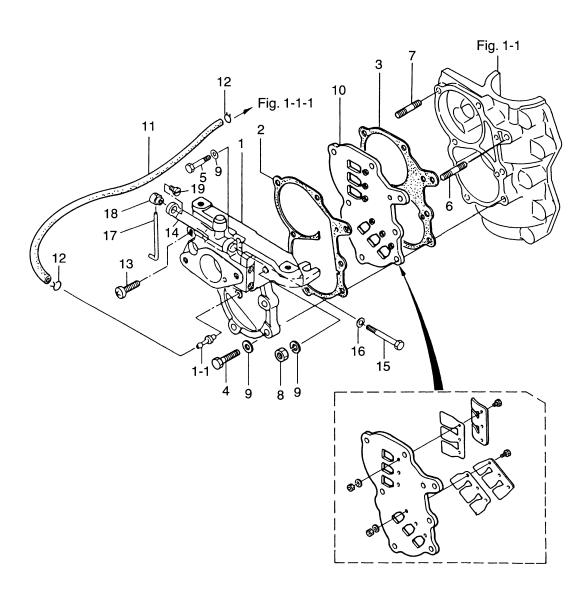

# 目 次 CONTENTS

| Fig. 1  | シリンダ・クランクケースアッシ<br>CYLINDER・CRANK CASE ASS'Y 1                     |
|---------|--------------------------------------------------------------------|
| Fig. 2  | ピストン・クランクシャフト<br>PISTON・CRANK SHAFT5                               |
| Fig. 3  | インレット・リードバルブ<br>INLET・REED VALVE                                   |
| Fig. 4  | キャブレタ・フュエルフイルタ<br>CARBURETOR・FUEL FILTER 9                         |
| Fig. 5  | マグネト<br>MAGNETO13                                                  |
| Fig. 6  | スロットル・メカニズム・バーハンドル<br>THROTTLE MECHANISM・TILLER HANDLE17           |
| Fig. 7  | リコイルスタータ・スタータロック<br>RECOIL STARTER・STARTER LOCK21                  |
| Fig. 8  | ドライブシャフトハウジング・ギヤケース<br>DRIVESHAFT HOUSING・GEAR CASE25              |
| Fig. 9  | トランスミッション・ウォータポンプ<br>TRANSMISSION・WATER PUMP29                     |
| Fig. 10 | ギヤシフト<br>GEAR SHIFT 33                                             |
| Fig. 11 | ブラケット<br>BRACKET                                                   |
| Fig. 12 | リバースロック<br>REVERSE LOCK39                                          |
| Fig. 13 | モータカバー<br>MOTOR COVER 41                                           |
| Fig. 14 | セパレートフュエルタンク・アクセサリー<br>SEPARATE FUELE TANK・ACCESSORIES43           |
| Fig. 15 | オプショナルパーツ リモートコントロール<br>OPTIONAL PARTS REMOTE CONTROL45            |
| Fig. 16 | オプショナルパーツドラックリンク/リバースロック<br>OPTIONAL PARTS DRAG LINK/REVERS LOCK47 |
| Fig. 17 | オプショナルパーツ エレクトリックスタータ<br>OPTIONAL PARTS ELECTRIC STARTER49         |
| Fig. 18 | オプショナルパーツ アクセサリー<br>OPTIONAL PARTS ACCESSORIES53                   |
| Fig. 19 | アッセンブリ・キット<br>ASSEMBLY・KIT                                         |

シリンダ・クランクケースアッシ Fig. 1 CYLINDER・CRANK CASE ASS'Y

| 見出番号     | 部品番号        | 部 品 名                                                                                                                    | 但        | 数(       | Q'ty      | 備考                                                                                                                                                                                                                                                                                                                                                                                                                                                                                                                                                                                                                                                                                                                                                                                                                                                                                                                                                                                                                                                                                                                                                                                                                                                                                                                                                                                                                                                                                                                                                                                                                                                                                                                                                                                                                                                                                                                                                                                                                                                                                                                            |
|----------|-------------|--------------------------------------------------------------------------------------------------------------------------|----------|----------|-----------|-------------------------------------------------------------------------------------------------------------------------------------------------------------------------------------------------------------------------------------------------------------------------------------------------------------------------------------------------------------------------------------------------------------------------------------------------------------------------------------------------------------------------------------------------------------------------------------------------------------------------------------------------------------------------------------------------------------------------------------------------------------------------------------------------------------------------------------------------------------------------------------------------------------------------------------------------------------------------------------------------------------------------------------------------------------------------------------------------------------------------------------------------------------------------------------------------------------------------------------------------------------------------------------------------------------------------------------------------------------------------------------------------------------------------------------------------------------------------------------------------------------------------------------------------------------------------------------------------------------------------------------------------------------------------------------------------------------------------------------------------------------------------------------------------------------------------------------------------------------------------------------------------------------------------------------------------------------------------------------------------------------------------------------------------------------------------------------------------------------------------------|
| Ref. No. | Part No.    | Description                                                                                                              | 18<br>E2 | 15<br>D2 | 9.9<br>D2 | Remarks                                                                                                                                                                                                                                                                                                                                                                                                                                                                                                                                                                                                                                                                                                                                                                                                                                                                                                                                                                                                                                                                                                                                                                                                                                                                                                                                                                                                                                                                                                                                                                                                                                                                                                                                                                                                                                                                                                                                                                                                                                                                                                                       |
| 1-1      | 362B01100-3 | シリンダー・クランクケース<br>Cylinder, Crank Case<br>シリンダー・クランクケース                                                                   | 1        | _        |           | 18E2 # 03126~<br>15D2 # 44381~                                                                                                                                                                                                                                                                                                                                                                                                                                                                                                                                                                                                                                                                                                                                                                                                                                                                                                                                                                                                                                                                                                                                                                                                                                                                                                                                                                                                                                                                                                                                                                                                                                                                                                                                                                                                                                                                                                                                                                                                                                                                                                |
|          | 3G2B01100-2 | Cylinder, Crank Case                                                                                                     | _        | 1        | 1         | 9.9D2 # 80077~                                                                                                                                                                                                                                                                                                                                                                                                                                                                                                                                                                                                                                                                                                                                                                                                                                                                                                                                                                                                                                                                                                                                                                                                                                                                                                                                                                                                                                                                                                                                                                                                                                                                                                                                                                                                                                                                                                                                                                                                                                                                                                                |
| 1-1-1    | 338-01131-1 | ニップ <sup>*</sup> ル、4.8-5<br>* Nipple, 4.8-5                                                                              | 1        | 1        | 1         |                                                                                                                                                                                                                                                                                                                                                                                                                                                                                                                                                                                                                                                                                                                                                                                                                                                                                                                                                                                                                                                                                                                                                                                                                                                                                                                                                                                                                                                                                                                                                                                                                                                                                                                                                                                                                                                                                                                                                                                                                                                                                                                               |
| 1-1-2    | 345-01111-0 | ノック、6−12<br><b>*</b> Knock, 6−12<br>ホ*ルト                                                                                 | 2        | 2        | 2         |                                                                                                                                                                                                                                                                                                                                                                                                                                                                                                                                                                                                                                                                                                                                                                                                                                                                                                                                                                                                                                                                                                                                                                                                                                                                                                                                                                                                                                                                                                                                                                                                                                                                                                                                                                                                                                                                                                                                                                                                                                                                                                                               |
| 1-1-3    | 910124-0845 | * Bolt                                                                                                                   | 10       | 10       | 10        |                                                                                                                                                                                                                                                                                                                                                                                                                                                                                                                                                                                                                                                                                                                                                                                                                                                                                                                                                                                                                                                                                                                                                                                                                                                                                                                                                                                                                                                                                                                                                                                                                                                                                                                                                                                                                                                                                                                                                                                                                                                                                                                               |
| 1-1-4    | 940121-0800 | ワッシャ<br>* Washer<br>ナイロンボール、3/16                                                                                         | 10       | 10       | 10        |                                                                                                                                                                                                                                                                                                                                                                                                                                                                                                                                                                                                                                                                                                                                                                                                                                                                                                                                                                                                                                                                                                                                                                                                                                                                                                                                                                                                                                                                                                                                                                                                                                                                                                                                                                                                                                                                                                                                                                                                                                                                                                                               |
| 1-1-5    | 332-01121-1 | * Nylon Ball, 3/16                                                                                                       | 1        | 1        | 1         |                                                                                                                                                                                                                                                                                                                                                                                                                                                                                                                                                                                                                                                                                                                                                                                                                                                                                                                                                                                                                                                                                                                                                                                                                                                                                                                                                                                                                                                                                                                                                                                                                                                                                                                                                                                                                                                                                                                                                                                                                                                                                                                               |
| 1-1-6    | 332-01122-0 | スプ <sup>°</sup> リンケ <sup>*</sup> 、チェックハ <sup>*</sup> ルフ <sup>*</sup> * Spring, Check Valve シーリンケ プラケ <sup>*</sup> 、4.9-4 | 1        | 1        | 1         |                                                                                                                                                                                                                                                                                                                                                                                                                                                                                                                                                                                                                                                                                                                                                                                                                                                                                                                                                                                                                                                                                                                                                                                                                                                                                                                                                                                                                                                                                                                                                                                                                                                                                                                                                                                                                                                                                                                                                                                                                                                                                                                               |
| 1-1-7    | 350-00063-0 | * Sealing, Plug, 4.9-4                                                                                                   | 1        | 1        | 1         |                                                                                                                                                                                                                                                                                                                                                                                                                                                                                                                                                                                                                                                                                                                                                                                                                                                                                                                                                                                                                                                                                                                                                                                                                                                                                                                                                                                                                                                                                                                                                                                                                                                                                                                                                                                                                                                                                                                                                                                                                                                                                                                               |
| 1-1-8    | 393-01137-0 | L ニップル (新)<br>* L-Nipple (New)                                                                                           | 1        | 1        | 1         | 18E2#03126~,15D2#44381~<br>9.9D2 # 80077~                                                                                                                                                                                                                                                                                                                                                                                                                                                                                                                                                                                                                                                                                                                                                                                                                                                                                                                                                                                                                                                                                                                                                                                                                                                                                                                                                                                                                                                                                                                                                                                                                                                                                                                                                                                                                                                                                                                                                                                                                                                                                     |
|          | 3B2-01160-0 |                                                                                                                          | 1        | 1        | 1         | 18E2~#03125,15D2~#44380<br>9.9D2 ~# 80076                                                                                                                                                                                                                                                                                                                                                                                                                                                                                                                                                                                                                                                                                                                                                                                                                                                                                                                                                                                                                                                                                                                                                                                                                                                                                                                                                                                                                                                                                                                                                                                                                                                                                                                                                                                                                                                                                                                                                                                                                                                                                     |
| 1-1-9    | 393-01131-0 | ニップル、5.5-5<br>* Nipple, 5.5-5                                                                                            | 1        | 1        | 1         | 18E2#03126~,15D2#44381~<br>9.9D2 # 80077~                                                                                                                                                                                                                                                                                                                                                                                                                                                                                                                                                                                                                                                                                                                                                                                                                                                                                                                                                                                                                                                                                                                                                                                                                                                                                                                                                                                                                                                                                                                                                                                                                                                                                                                                                                                                                                                                                                                                                                                                                                                                                     |
| 1-2      | 398B01001-0 | シリンダ <sup>*</sup> ヘット <sup>*</sup><br>Cylinder Head                                                                      | 1        | _        | _         |                                                                                                                                                                                                                                                                                                                                                                                                                                                                                                                                                                                                                                                                                                                                                                                                                                                                                                                                                                                                                                                                                                                                                                                                                                                                                                                                                                                                                                                                                                                                                                                                                                                                                                                                                                                                                                                                                                                                                                                                                                                                                                                               |
|          | 397B01001-0 | シリンダ <sup>*</sup> ヘット <sup>*</sup><br>Cylinder Head                                                                      | _        | 1        | 1         |                                                                                                                                                                                                                                                                                                                                                                                                                                                                                                                                                                                                                                                                                                                                                                                                                                                                                                                                                                                                                                                                                                                                                                                                                                                                                                                                                                                                                                                                                                                                                                                                                                                                                                                                                                                                                                                                                                                                                                                                                                                                                                                               |
| 1-3      | 350-01005-0 | カ <sup>*</sup> スケット、シリンダ <sup>*</sup> ヘット <sup>*</sup><br>Gasket, Cylinder Head                                          | 1        | _        |           |                                                                                                                                                                                                                                                                                                                                                                                                                                                                                                                                                                                                                                                                                                                                                                                                                                                                                                                                                                                                                                                                                                                                                                                                                                                                                                                                                                                                                                                                                                                                                                                                                                                                                                                                                                                                                                                                                                                                                                                                                                                                                                                               |
|          | 351-01005-0 | ガス ケット、シリンダへッド<br>Gasket, Cylinder Head                                                                                  | _        | 1        | 1         |                                                                                                                                                                                                                                                                                                                                                                                                                                                                                                                                                                                                                                                                                                                                                                                                                                                                                                                                                                                                                                                                                                                                                                                                                                                                                                                                                                                                                                                                                                                                                                                                                                                                                                                                                                                                                                                                                                                                                                                                                                                                                                                               |
| 1-4      | 916119-0840 | ホ <sup>*</sup> ルト<br>Bolt                                                                                                | 10       | 10       | 10        |                                                                                                                                                                                                                                                                                                                                                                                                                                                                                                                                                                                                                                                                                                                                                                                                                                                                                                                                                                                                                                                                                                                                                                                                                                                                                                                                                                                                                                                                                                                                                                                                                                                                                                                                                                                                                                                                                                                                                                                                                                                                                                                               |
| 1-5      | 940121-0800 | ワッシャ<br>Washer                                                                                                           | 10       | 10       | 10        |                                                                                                                                                                                                                                                                                                                                                                                                                                                                                                                                                                                                                                                                                                                                                                                                                                                                                                                                                                                                                                                                                                                                                                                                                                                                                                                                                                                                                                                                                                                                                                                                                                                                                                                                                                                                                                                                                                                                                                                                                                                                                                                               |
| 1-6      | 338-60218-2 | アノート・<br>Anode                                                                                                           | 1        | 1        | 1         |                                                                                                                                                                                                                                                                                                                                                                                                                                                                                                                                                                                                                                                                                                                                                                                                                                                                                                                                                                                                                                                                                                                                                                                                                                                                                                                                                                                                                                                                                                                                                                                                                                                                                                                                                                                                                                                                                                                                                                                                                                                                                                                               |
| 1-7      | 910103-0616 | ポルト<br>Bolt                                                                                                              | 1        | 1        | 1         | or 910113-0616                                                                                                                                                                                                                                                                                                                                                                                                                                                                                                                                                                                                                                                                                                                                                                                                                                                                                                                                                                                                                                                                                                                                                                                                                                                                                                                                                                                                                                                                                                                                                                                                                                                                                                                                                                                                                                                                                                                                                                                                                                                                                                                |
| 1-8      | 9701-1-1005 | スパークプラグ<br>Spark Plug                                                                                                    | 2        | 2        | 2         | NGK B7HS-10                                                                                                                                                                                                                                                                                                                                                                                                                                                                                                                                                                                                                                                                                                                                                                                                                                                                                                                                                                                                                                                                                                                                                                                                                                                                                                                                                                                                                                                                                                                                                                                                                                                                                                                                                                                                                                                                                                                                                                                                                                                                                                                   |
|          | 9701-1-1015 | スパークプラケ(レジスタンス)<br>Spark Plug(with Resistance)                                                                           | 2        | 2        | 2         | NGK BR7HS-10                                                                                                                                                                                                                                                                                                                                                                                                                                                                                                                                                                                                                                                                                                                                                                                                                                                                                                                                                                                                                                                                                                                                                                                                                                                                                                                                                                                                                                                                                                                                                                                                                                                                                                                                                                                                                                                                                                                                                                                                                                                                                                                  |
| 1-9      | 350-01030-1 | サーモスタット<br>Thermostat                                                                                                    | 1        | 1        | 1         |                                                                                                                                                                                                                                                                                                                                                                                                                                                                                                                                                                                                                                                                                                                                                                                                                                                                                                                                                                                                                                                                                                                                                                                                                                                                                                                                                                                                                                                                                                                                                                                                                                                                                                                                                                                                                                                                                                                                                                                                                                                                                                                               |
| 1-10     | 3H6B01031-0 | キャップ、サーモスタット<br>Cap, Thermostat                                                                                          | 1        | 1        | 1         | - Seal Mark Programme Control |
| 1-11     | 346-01032-0 | ガスケット、サーモスタットキャップ<br>Gasket, Thermostat Cap                                                                              | 1        | 1        | 1         |                                                                                                                                                                                                                                                                                                                                                                                                                                                                                                                                                                                                                                                                                                                                                                                                                                                                                                                                                                                                                                                                                                                                                                                                                                                                                                                                                                                                                                                                                                                                                                                                                                                                                                                                                                                                                                                                                                                                                                                                                                                                                                                               |
| 1-12     | 910114-5630 | ポルト<br>Bolt                                                                                                              | 2        | 2        | 2         |                                                                                                                                                                                                                                                                                                                                                                                                                                                                                                                                                                                                                                                                                                                                                                                                                                                                                                                                                                                                                                                                                                                                                                                                                                                                                                                                                                                                                                                                                                                                                                                                                                                                                                                                                                                                                                                                                                                                                                                                                                                                                                                               |
| 1-13     | 350B02301-1 | エキソーストカハー、アウタ<br>Exhaust Cover, Outer                                                                                    | 1        | 1        | 1         |                                                                                                                                                                                                                                                                                                                                                                                                                                                                                                                                                                                                                                                                                                                                                                                                                                                                                                                                                                                                                                                                                                                                                                                                                                                                                                                                                                                                                                                                                                                                                                                                                                                                                                                                                                                                                                                                                                                                                                                                                                                                                                                               |
| 1-14     | 350B02302-0 | エキゾーストカバー、インナ<br>Exhaust Cover, Inner                                                                                    | 1        | 1        | 1         |                                                                                                                                                                                                                                                                                                                                                                                                                                                                                                                                                                                                                                                                                                                                                                                                                                                                                                                                                                                                                                                                                                                                                                                                                                                                                                                                                                                                                                                                                                                                                                                                                                                                                                                                                                                                                                                                                                                                                                                                                                                                                                                               |
| 1-15     | 350-02305-0 | アウタカ <sup>*</sup> スケット<br>Outer Gasket                                                                                   | 1        | 1        | 1         |                                                                                                                                                                                                                                                                                                                                                                                                                                                                                                                                                                                                                                                                                                                                                                                                                                                                                                                                                                                                                                                                                                                                                                                                                                                                                                                                                                                                                                                                                                                                                                                                                                                                                                                                                                                                                                                                                                                                                                                                                                                                                                                               |
| 1-16     | 350-02306-0 | インナガ <sup>*</sup> スケット<br>Inner Gasket                                                                                   | 1        | 1        | 1         |                                                                                                                                                                                                                                                                                                                                                                                                                                                                                                                                                                                                                                                                                                                                                                                                                                                                                                                                                                                                                                                                                                                                                                                                                                                                                                                                                                                                                                                                                                                                                                                                                                                                                                                                                                                                                                                                                                                                                                                                                                                                                                                               |