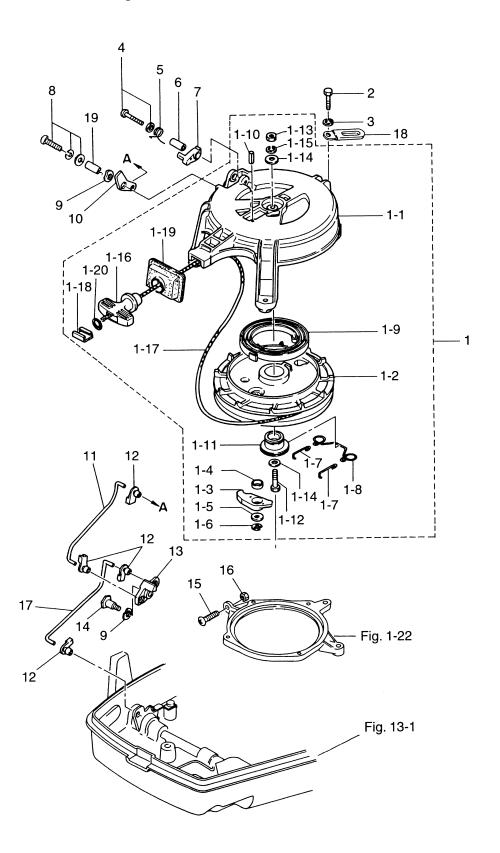

# 目 次 CONTENTS

| Fig. 1  | シリンダ・クランクケースアッシ<br>CYLINDER・CRANK CASE ASS'Y 1                     |
|---------|--------------------------------------------------------------------|
| Fig. 2  | ピストン・クランクシャフト<br>PISTON・CRANK SHAFT5                               |
| Fig. 3  | インレット・リードバルブ<br>INLET・REED VALVE                                   |
| Fig. 4  | キャブレタ・フュエルフイルタ<br>CARBURETOR・FUEL FILTER 9                         |
| Fig. 5  | マグネト<br>MAGNETO13                                                  |
| Fig. 6  | スロットル・メカニズム・バーハンドル<br>THROTTLE MECHANISM・TILLER HANDLE17           |
| Fig. 7  | リコイルスタータ・スタータロック<br>RECOIL STARTER・STARTER LOCK21                  |
| Fig. 8  | ドライブシャフトハウジング・ギヤケース<br>DRIVESHAFT HOUSING・GEAR CASE25              |
| Fig. 9  | トランスミッション・ウォータポンプ<br>TRANSMISSION・WATER PUMP29                     |
| Fig. 10 | ギヤシフト<br>GEAR SHIFT 33                                             |
| Fig. 11 | ブラケット<br>BRACKET                                                   |
| Fig. 12 | リバースロック<br>REVERSE LOCK39                                          |
| Fig. 13 | モータカバー<br>MOTOR COVER 41                                           |
| Fig. 14 | セパレートフュエルタンク・アクセサリー<br>SEPARATE FUELE TANK・ACCESSORIES43           |
| Fig. 15 | オプショナルパーツ リモートコントロール<br>OPTIONAL PARTS REMOTE CONTROL45            |
| Fig. 16 | オプショナルパーツドラックリンク/リバースロック<br>OPTIONAL PARTS DRAG LINK/REVERS LOCK47 |
| Fig. 17 | オプショナルパーツ エレクトリックスタータ<br>OPTIONAL PARTS ELECTRIC STARTER49         |
| Fig. 18 | オプショナルパーツ アクセサリー<br>OPTIONAL PARTS ACCESSORIES53                   |
| Fig. 19 | アッセンブリ・キット<br>ASSEMBLY・KIT                                         |

シリンダ・クランクケースアッシ Fig. 1 CYLINDER・CRANK CASE ASS'Y

| 見出番号     | 部品番号        | 部 品 名                                                                                                                    | 但        | 数(       | Q'ty      | 備考                                                                                                                                                                                                                                                                                                                                                                                                                                                                                                                                                                                                                                                                                                                                                                                                                                                                                                                                                                                                                                                                                                                                                                                                                                                                                                                                                                                                                                                                                                                                                                                                                                                                                                                                                                                                                                                                                                                                                                                                                                                                                                                            |
|----------|-------------|--------------------------------------------------------------------------------------------------------------------------|----------|----------|-----------|-------------------------------------------------------------------------------------------------------------------------------------------------------------------------------------------------------------------------------------------------------------------------------------------------------------------------------------------------------------------------------------------------------------------------------------------------------------------------------------------------------------------------------------------------------------------------------------------------------------------------------------------------------------------------------------------------------------------------------------------------------------------------------------------------------------------------------------------------------------------------------------------------------------------------------------------------------------------------------------------------------------------------------------------------------------------------------------------------------------------------------------------------------------------------------------------------------------------------------------------------------------------------------------------------------------------------------------------------------------------------------------------------------------------------------------------------------------------------------------------------------------------------------------------------------------------------------------------------------------------------------------------------------------------------------------------------------------------------------------------------------------------------------------------------------------------------------------------------------------------------------------------------------------------------------------------------------------------------------------------------------------------------------------------------------------------------------------------------------------------------------|
| Ref. No. | Part No.    | Description                                                                                                              | 18<br>E2 | 15<br>D2 | 9.9<br>D2 | Remarks                                                                                                                                                                                                                                                                                                                                                                                                                                                                                                                                                                                                                                                                                                                                                                                                                                                                                                                                                                                                                                                                                                                                                                                                                                                                                                                                                                                                                                                                                                                                                                                                                                                                                                                                                                                                                                                                                                                                                                                                                                                                                                                       |
| 1-1      | 362B01100-3 | シリンダー・クランクケース<br>Cylinder, Crank Case<br>シリンダー・クランクケース                                                                   | 1        | _        |           | 18E2 # 03126~<br>15D2 # 44381~                                                                                                                                                                                                                                                                                                                                                                                                                                                                                                                                                                                                                                                                                                                                                                                                                                                                                                                                                                                                                                                                                                                                                                                                                                                                                                                                                                                                                                                                                                                                                                                                                                                                                                                                                                                                                                                                                                                                                                                                                                                                                                |
|          | 3G2B01100-2 | Cylinder, Crank Case                                                                                                     | _        | 1        | 1         | 9.9D2 # 80077~                                                                                                                                                                                                                                                                                                                                                                                                                                                                                                                                                                                                                                                                                                                                                                                                                                                                                                                                                                                                                                                                                                                                                                                                                                                                                                                                                                                                                                                                                                                                                                                                                                                                                                                                                                                                                                                                                                                                                                                                                                                                                                                |
| 1-1-1    | 338-01131-1 | ニップ <sup>*</sup> ル、4.8-5<br>* Nipple, 4.8-5                                                                              | 1        | 1        | 1         |                                                                                                                                                                                                                                                                                                                                                                                                                                                                                                                                                                                                                                                                                                                                                                                                                                                                                                                                                                                                                                                                                                                                                                                                                                                                                                                                                                                                                                                                                                                                                                                                                                                                                                                                                                                                                                                                                                                                                                                                                                                                                                                               |
| 1-1-2    | 345-01111-0 | ノック、6−12<br><b>*</b> Knock, 6−12<br>ホ*ルト                                                                                 | 2        | 2        | 2         |                                                                                                                                                                                                                                                                                                                                                                                                                                                                                                                                                                                                                                                                                                                                                                                                                                                                                                                                                                                                                                                                                                                                                                                                                                                                                                                                                                                                                                                                                                                                                                                                                                                                                                                                                                                                                                                                                                                                                                                                                                                                                                                               |
| 1-1-3    | 910124-0845 | * Bolt                                                                                                                   | 10       | 10       | 10        |                                                                                                                                                                                                                                                                                                                                                                                                                                                                                                                                                                                                                                                                                                                                                                                                                                                                                                                                                                                                                                                                                                                                                                                                                                                                                                                                                                                                                                                                                                                                                                                                                                                                                                                                                                                                                                                                                                                                                                                                                                                                                                                               |
| 1-1-4    | 940121-0800 | ワッシャ<br>* Washer<br>ナイロンボール、3/16                                                                                         | 10       | 10       | 10        |                                                                                                                                                                                                                                                                                                                                                                                                                                                                                                                                                                                                                                                                                                                                                                                                                                                                                                                                                                                                                                                                                                                                                                                                                                                                                                                                                                                                                                                                                                                                                                                                                                                                                                                                                                                                                                                                                                                                                                                                                                                                                                                               |
| 1-1-5    | 332-01121-1 | * Nylon Ball, 3/16                                                                                                       | 1        | 1        | 1         |                                                                                                                                                                                                                                                                                                                                                                                                                                                                                                                                                                                                                                                                                                                                                                                                                                                                                                                                                                                                                                                                                                                                                                                                                                                                                                                                                                                                                                                                                                                                                                                                                                                                                                                                                                                                                                                                                                                                                                                                                                                                                                                               |
| 1-1-6    | 332-01122-0 | スプ <sup>°</sup> リンケ <sup>*</sup> 、チェックハ <sup>*</sup> ルフ <sup>*</sup> * Spring, Check Valve シーリンケ プラケ <sup>*</sup> 、4.9-4 | 1        | 1        | 1         |                                                                                                                                                                                                                                                                                                                                                                                                                                                                                                                                                                                                                                                                                                                                                                                                                                                                                                                                                                                                                                                                                                                                                                                                                                                                                                                                                                                                                                                                                                                                                                                                                                                                                                                                                                                                                                                                                                                                                                                                                                                                                                                               |
| 1-1-7    | 350-00063-0 | * Sealing, Plug, 4.9-4                                                                                                   | 1        | 1        | 1         |                                                                                                                                                                                                                                                                                                                                                                                                                                                                                                                                                                                                                                                                                                                                                                                                                                                                                                                                                                                                                                                                                                                                                                                                                                                                                                                                                                                                                                                                                                                                                                                                                                                                                                                                                                                                                                                                                                                                                                                                                                                                                                                               |
| 1-1-8    | 393-01137-0 | L ニップル (新)<br>* L-Nipple (New)                                                                                           | 1        | 1        | 1         | 18E2#03126~,15D2#44381~<br>9.9D2 # 80077~                                                                                                                                                                                                                                                                                                                                                                                                                                                                                                                                                                                                                                                                                                                                                                                                                                                                                                                                                                                                                                                                                                                                                                                                                                                                                                                                                                                                                                                                                                                                                                                                                                                                                                                                                                                                                                                                                                                                                                                                                                                                                     |
|          | 3B2-01160-0 |                                                                                                                          | 1        | 1        | 1         | 18E2~#03125,15D2~#44380<br>9.9D2 ~# 80076                                                                                                                                                                                                                                                                                                                                                                                                                                                                                                                                                                                                                                                                                                                                                                                                                                                                                                                                                                                                                                                                                                                                                                                                                                                                                                                                                                                                                                                                                                                                                                                                                                                                                                                                                                                                                                                                                                                                                                                                                                                                                     |
| 1-1-9    | 393-01131-0 | ニップル、5.5-5<br>* Nipple, 5.5-5                                                                                            | 1        | 1        | 1         | 18E2#03126~,15D2#44381~<br>9.9D2 # 80077~                                                                                                                                                                                                                                                                                                                                                                                                                                                                                                                                                                                                                                                                                                                                                                                                                                                                                                                                                                                                                                                                                                                                                                                                                                                                                                                                                                                                                                                                                                                                                                                                                                                                                                                                                                                                                                                                                                                                                                                                                                                                                     |
| 1-2      | 398B01001-0 | シリンダ <sup>*</sup> ヘット <sup>*</sup><br>Cylinder Head                                                                      | 1        | _        | _         |                                                                                                                                                                                                                                                                                                                                                                                                                                                                                                                                                                                                                                                                                                                                                                                                                                                                                                                                                                                                                                                                                                                                                                                                                                                                                                                                                                                                                                                                                                                                                                                                                                                                                                                                                                                                                                                                                                                                                                                                                                                                                                                               |
|          | 397B01001-0 | シリンダ <sup>*</sup> ヘット <sup>*</sup><br>Cylinder Head                                                                      | _        | 1        | 1         |                                                                                                                                                                                                                                                                                                                                                                                                                                                                                                                                                                                                                                                                                                                                                                                                                                                                                                                                                                                                                                                                                                                                                                                                                                                                                                                                                                                                                                                                                                                                                                                                                                                                                                                                                                                                                                                                                                                                                                                                                                                                                                                               |
| 1-3      | 350-01005-0 | カ <sup>*</sup> スケット、シリンダ <sup>*</sup> ヘット <sup>*</sup><br>Gasket, Cylinder Head                                          | 1        | _        |           |                                                                                                                                                                                                                                                                                                                                                                                                                                                                                                                                                                                                                                                                                                                                                                                                                                                                                                                                                                                                                                                                                                                                                                                                                                                                                                                                                                                                                                                                                                                                                                                                                                                                                                                                                                                                                                                                                                                                                                                                                                                                                                                               |
|          | 351-01005-0 | ガス ケット、シリンダへッド<br>Gasket, Cylinder Head                                                                                  | _        | 1        | 1         |                                                                                                                                                                                                                                                                                                                                                                                                                                                                                                                                                                                                                                                                                                                                                                                                                                                                                                                                                                                                                                                                                                                                                                                                                                                                                                                                                                                                                                                                                                                                                                                                                                                                                                                                                                                                                                                                                                                                                                                                                                                                                                                               |
| 1-4      | 916119-0840 | ホ <sup>*</sup> ルト<br>Bolt                                                                                                | 10       | 10       | 10        |                                                                                                                                                                                                                                                                                                                                                                                                                                                                                                                                                                                                                                                                                                                                                                                                                                                                                                                                                                                                                                                                                                                                                                                                                                                                                                                                                                                                                                                                                                                                                                                                                                                                                                                                                                                                                                                                                                                                                                                                                                                                                                                               |
| 1-5      | 940121-0800 | ワッシャ<br>Washer                                                                                                           | 10       | 10       | 10        |                                                                                                                                                                                                                                                                                                                                                                                                                                                                                                                                                                                                                                                                                                                                                                                                                                                                                                                                                                                                                                                                                                                                                                                                                                                                                                                                                                                                                                                                                                                                                                                                                                                                                                                                                                                                                                                                                                                                                                                                                                                                                                                               |
| 1-6      | 338-60218-2 | アノート・<br>Anode                                                                                                           | 1        | 1        | 1         |                                                                                                                                                                                                                                                                                                                                                                                                                                                                                                                                                                                                                                                                                                                                                                                                                                                                                                                                                                                                                                                                                                                                                                                                                                                                                                                                                                                                                                                                                                                                                                                                                                                                                                                                                                                                                                                                                                                                                                                                                                                                                                                               |
| 1-7      | 910103-0616 | ポルト<br>Bolt                                                                                                              | 1        | 1        | 1         | or 910113-0616                                                                                                                                                                                                                                                                                                                                                                                                                                                                                                                                                                                                                                                                                                                                                                                                                                                                                                                                                                                                                                                                                                                                                                                                                                                                                                                                                                                                                                                                                                                                                                                                                                                                                                                                                                                                                                                                                                                                                                                                                                                                                                                |
| 1-8      | 9701-1-1005 | スパークプラグ<br>Spark Plug                                                                                                    | 2        | 2        | 2         | NGK B7HS-10                                                                                                                                                                                                                                                                                                                                                                                                                                                                                                                                                                                                                                                                                                                                                                                                                                                                                                                                                                                                                                                                                                                                                                                                                                                                                                                                                                                                                                                                                                                                                                                                                                                                                                                                                                                                                                                                                                                                                                                                                                                                                                                   |
|          | 9701-1-1015 | スパークプラケ(レジスタンス)<br>Spark Plug(with Resistance)                                                                           | 2        | 2        | 2         | NGK BR7HS-10                                                                                                                                                                                                                                                                                                                                                                                                                                                                                                                                                                                                                                                                                                                                                                                                                                                                                                                                                                                                                                                                                                                                                                                                                                                                                                                                                                                                                                                                                                                                                                                                                                                                                                                                                                                                                                                                                                                                                                                                                                                                                                                  |
| 1-9      | 350-01030-1 | サーモスタット<br>Thermostat                                                                                                    | 1        | 1        | 1         |                                                                                                                                                                                                                                                                                                                                                                                                                                                                                                                                                                                                                                                                                                                                                                                                                                                                                                                                                                                                                                                                                                                                                                                                                                                                                                                                                                                                                                                                                                                                                                                                                                                                                                                                                                                                                                                                                                                                                                                                                                                                                                                               |
| 1-10     | 3H6B01031-0 | キャップ、サーモスタット<br>Cap, Thermostat                                                                                          | 1        | 1        | 1         | - Seal Mark Programme Control |
| 1-11     | 346-01032-0 | ガスケット、サーモスタットキャップ<br>Gasket, Thermostat Cap                                                                              | 1        | 1        | 1         |                                                                                                                                                                                                                                                                                                                                                                                                                                                                                                                                                                                                                                                                                                                                                                                                                                                                                                                                                                                                                                                                                                                                                                                                                                                                                                                                                                                                                                                                                                                                                                                                                                                                                                                                                                                                                                                                                                                                                                                                                                                                                                                               |
| 1-12     | 910114-5630 | ポルト<br>Bolt                                                                                                              | 2        | 2        | 2         |                                                                                                                                                                                                                                                                                                                                                                                                                                                                                                                                                                                                                                                                                                                                                                                                                                                                                                                                                                                                                                                                                                                                                                                                                                                                                                                                                                                                                                                                                                                                                                                                                                                                                                                                                                                                                                                                                                                                                                                                                                                                                                                               |
| 1-13     | 350B02301-1 | エキソーストカハー、アウタ<br>Exhaust Cover, Outer                                                                                    | 1        | 1        | 1         |                                                                                                                                                                                                                                                                                                                                                                                                                                                                                                                                                                                                                                                                                                                                                                                                                                                                                                                                                                                                                                                                                                                                                                                                                                                                                                                                                                                                                                                                                                                                                                                                                                                                                                                                                                                                                                                                                                                                                                                                                                                                                                                               |
| 1-14     | 350B02302-0 | エキゾーストカバー、インナ<br>Exhaust Cover, Inner                                                                                    | 1        | 1        | 1         |                                                                                                                                                                                                                                                                                                                                                                                                                                                                                                                                                                                                                                                                                                                                                                                                                                                                                                                                                                                                                                                                                                                                                                                                                                                                                                                                                                                                                                                                                                                                                                                                                                                                                                                                                                                                                                                                                                                                                                                                                                                                                                                               |
| 1-15     | 350-02305-0 | アウタカ <sup>*</sup> スケット<br>Outer Gasket                                                                                   | 1        | 1        | 1         |                                                                                                                                                                                                                                                                                                                                                                                                                                                                                                                                                                                                                                                                                                                                                                                                                                                                                                                                                                                                                                                                                                                                                                                                                                                                                                                                                                                                                                                                                                                                                                                                                                                                                                                                                                                                                                                                                                                                                                                                                                                                                                                               |
| 1-16     | 350-02306-0 | インナガ <sup>*</sup> スケット<br>Inner Gasket                                                                                   | 1        | 1        | 1         |                                                                                                                                                                                                                                                                                                                                                                                                                                                                                                                                                                                                                                                                                                                                                                                                                                                                                                                                                                                                                                                                                                                                                                                                                                                                                                                                                                                                                                                                                                                                                                                                                                                                                                                                                                                                                                                                                                                                                                                                                                                                                                                               |