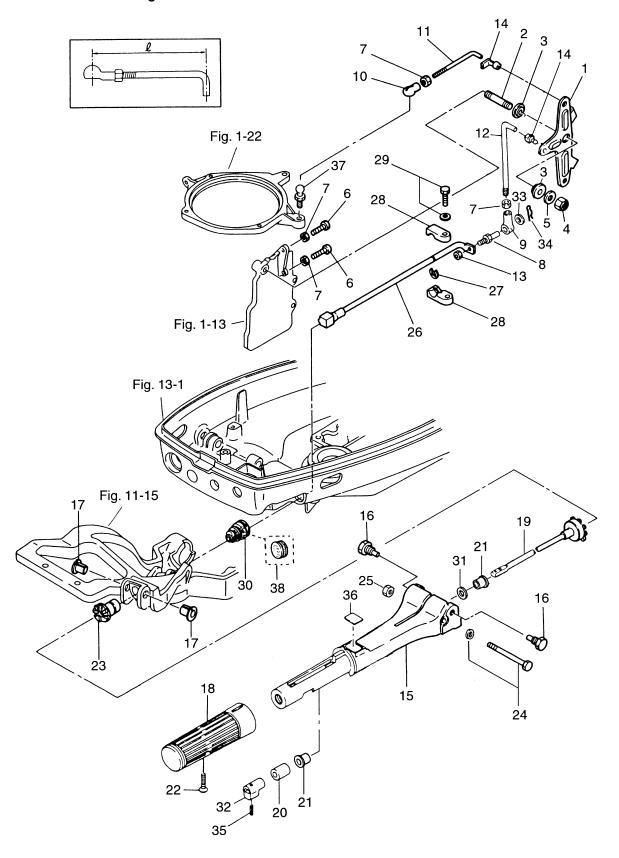

# 目 次 CONTENTS

| Fig. 1  | シリンダ・クランクケースアッシ<br>CYLINDER・CRANK CASE ASS'Y 1                     |
|---------|--------------------------------------------------------------------|
| Fig. 2  | ピストン・クランクシャフト<br>PISTON・CRANK SHAFT5                               |
| Fig. 3  | インレット・リードバルブ<br>INLET・REED VALVE                                   |
| Fig. 4  | キャブレタ・フュエルフイルタ<br>CARBURETOR・FUEL FILTER 9                         |
| Fig. 5  | マグネト<br>MAGNETO13                                                  |
| Fig. 6  | スロットル・メカニズム・バーハンドル<br>THROTTLE MECHANISM・TILLER HANDLE17           |
| Fig. 7  | リコイルスタータ・スタータロック<br>RECOIL STARTER・STARTER LOCK21                  |
| Fig. 8  | ドライブシャフトハウジング・ギヤケース<br>DRIVESHAFT HOUSING・GEAR CASE25              |
| Fig. 9  | トランスミッション・ウォータポンプ<br>TRANSMISSION・WATER PUMP29                     |
| Fig. 10 | ギヤシフト<br>GEAR SHIFT 33                                             |
| Fig. 11 | ブラケット<br>BRACKET                                                   |
| Fig. 12 | リバースロック<br>REVERSE LOCK39                                          |
| Fig. 13 | モータカバー<br>MOTOR COVER 41                                           |
| Fig. 14 | セパレートフュエルタンク・アクセサリー<br>SEPARATE FUELE TANK・ACCESSORIES43           |
| Fig. 15 | オプショナルパーツ リモートコントロール<br>OPTIONAL PARTS REMOTE CONTROL45            |
| Fig. 16 | オプショナルパーツドラックリンク/リバースロック<br>OPTIONAL PARTS DRAG LINK/REVERS LOCK47 |
| Fig. 17 | オプショナルパーツ エレクトリックスタータ<br>OPTIONAL PARTS ELECTRIC STARTER49         |
| Fig. 18 | オプショナルパーツ アクセサリー<br>OPTIONAL PARTS ACCESSORIES53                   |
| Fig. 19 | アッセンブリ・キット<br>ASSEMBLY・KIT                                         |