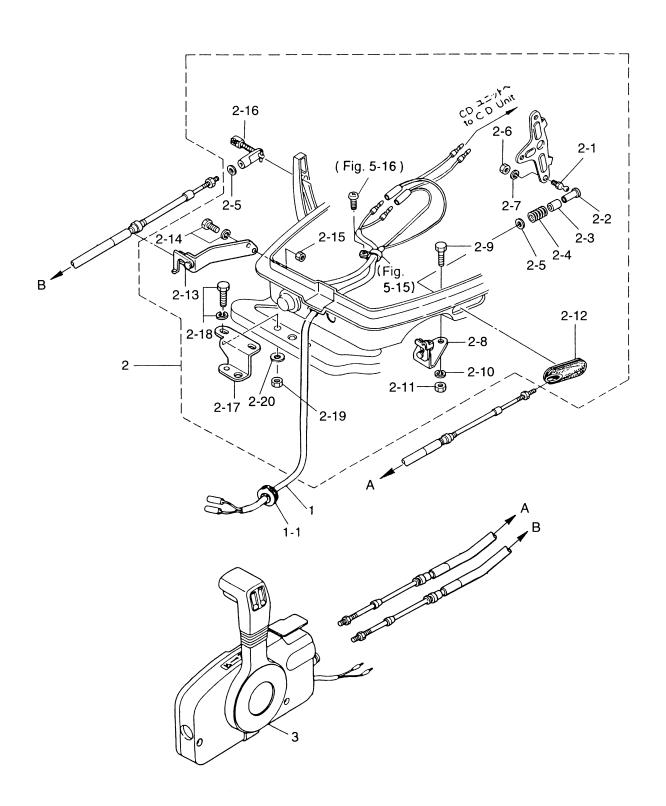

# 目 次 CONTENTS

| Fig. 1  | シリンダ・クランクケースアッシ<br>CYLINDER・CRANK CASE ASS'Y 1                     |
|---------|--------------------------------------------------------------------|
| Fig. 2  | ピストン・クランクシャフト<br>PISTON・CRANK SHAFT5                               |
| Fig. 3  | インレット・リードバルブ<br>INLET・REED VALVE                                   |
| Fig. 4  | キャブレタ・フュエルフイルタ<br>CARBURETOR・FUEL FILTER 9                         |
| Fig. 5  | マグネト<br>MAGNETO13                                                  |
| Fig. 6  | スロットル・メカニズム・バーハンドル<br>THROTTLE MECHANISM・TILLER HANDLE17           |
| Fig. 7  | リコイルスタータ・スタータロック<br>RECOIL STARTER・STARTER LOCK21                  |
| Fig. 8  | ドライブシャフトハウジング・ギヤケース<br>DRIVESHAFT HOUSING・GEAR CASE25              |
| Fig. 9  | トランスミッション・ウォータポンプ<br>TRANSMISSION・WATER PUMP29                     |
| Fig. 10 | ギヤシフト<br>GEAR SHIFT 33                                             |
| Fig. 11 | ブラケット<br>BRACKET                                                   |
| Fig. 12 | リバースロック<br>REVERSE LOCK39                                          |
| Fig. 13 | モータカバー<br>MOTOR COVER 41                                           |
| Fig. 14 | セパレートフュエルタンク・アクセサリー<br>SEPARATE FUELE TANK・ACCESSORIES43           |
| Fig. 15 | オプショナルパーツ リモートコントロール<br>OPTIONAL PARTS REMOTE CONTROL45            |
| Fig. 16 | オプショナルパーツドラックリンク/リバースロック<br>OPTIONAL PARTS DRAG LINK/REVERS LOCK47 |
| Fig. 17 | オプショナルパーツ エレクトリックスタータ<br>OPTIONAL PARTS ELECTRIC STARTER49         |
| Fig. 18 | オプショナルパーツ アクセサリー<br>OPTIONAL PARTS ACCESSORIES53                   |
| Fig. 19 | アッセンブリ・キット<br>ASSEMBLY・KIT                                         |