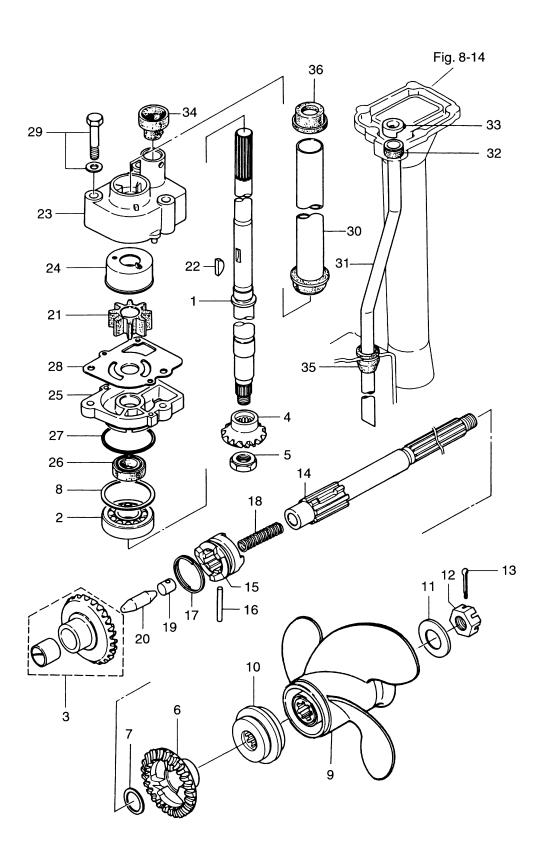

# 目 次 CONTENTS

| Fig. 1  | シリンダ・クランクケースアッシ<br>CYLINDER・CRANK CASE ASS'Y 1                     |
|---------|--------------------------------------------------------------------|
| Fig. 2  | ピストン・クランクシャフト<br>PISTON・CRANK SHAFT5                               |
| Fig. 3  | インレット・リードバルブ<br>INLET・REED VALVE                                   |
| Fig. 4  | キャブレタ・フュエルフイルタ<br>CARBURETOR・FUEL FILTER 9                         |
| Fig. 5  | マグネト<br>MAGNETO13                                                  |
| Fig. 6  | スロットル・メカニズム・バーハンドル<br>THROTTLE MECHANISM・TILLER HANDLE17           |
| Fig. 7  | リコイルスタータ・スタータロック<br>RECOIL STARTER・STARTER LOCK21                  |
| Fig. 8  | ドライブシャフトハウジング・ギヤケース<br>DRIVESHAFT HOUSING・GEAR CASE25              |
| Fig. 9  | トランスミッション・ウォータポンプ<br>TRANSMISSION・WATER PUMP29                     |
| Fig. 10 | ギヤシフト<br>GEAR SHIFT 33                                             |
| Fig. 11 | ブラケット<br>BRACKET                                                   |
| Fig. 12 | リバースロック<br>REVERSE LOCK39                                          |
| Fig. 13 | モータカバー<br>MOTOR COVER 41                                           |
| Fig. 14 | セパレートフュエルタンク・アクセサリー<br>SEPARATE FUELE TANK・ACCESSORIES43           |
| Fig. 15 | オプショナルパーツ リモートコントロール<br>OPTIONAL PARTS REMOTE CONTROL45            |
| Fig. 16 | オプショナルパーツドラックリンク/リバースロック<br>OPTIONAL PARTS DRAG LINK/REVERS LOCK47 |
| Fig. 17 | オプショナルパーツ エレクトリックスタータ<br>OPTIONAL PARTS ELECTRIC STARTER49         |
| Fig. 18 | オプショナルパーツ アクセサリー<br>OPTIONAL PARTS ACCESSORIES53                   |
| Fig. 19 | アッセンブリ・キット<br>ASSEMBLY・KIT                                         |