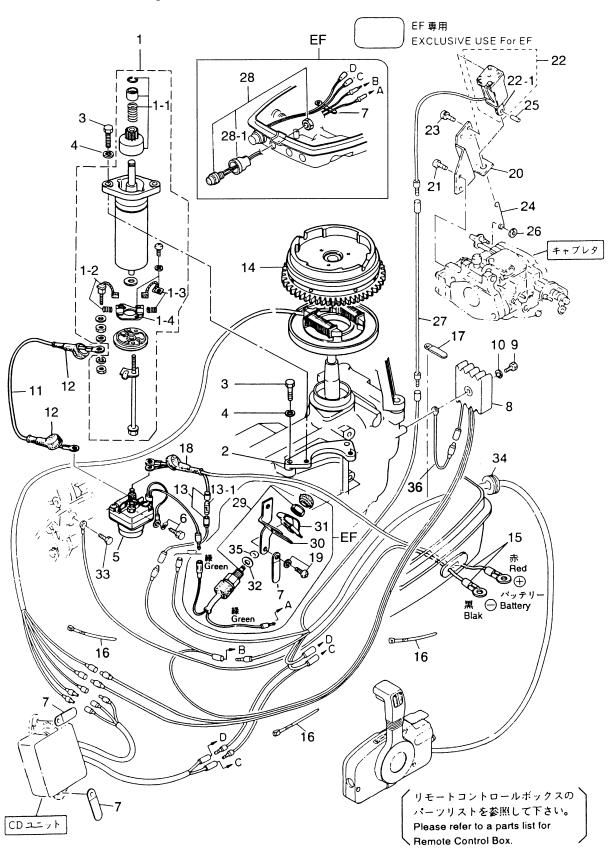

# 目 次 CONTENTS

| Fig. 1  | シリンダ・クランクケースアッシ<br>CYLINDER・CRANK CASE ASS'Y 1                     |
|---------|--------------------------------------------------------------------|
| Fig. 2  | ピストン・クランクシャフト<br>PISTON・CRANK SHAFT5                               |
| Fig. 3  | インレット・リードバルブ<br>INLET・REED VALVE                                   |
| Fig. 4  | キャブレタ・フュエルフイルタ<br>CARBURETOR・FUEL FILTER 9                         |
| Fig. 5  | マグネト<br>MAGNETO13                                                  |
| Fig. 6  | スロットル・メカニズム・バーハンドル<br>THROTTLE MECHANISM・TILLER HANDLE17           |
| Fig. 7  | リコイルスタータ・スタータロック<br>RECOIL STARTER・STARTER LOCK21                  |
| Fig. 8  | ドライブシャフトハウジング・ギヤケース<br>DRIVESHAFT HOUSING・GEAR CASE25              |
| Fig. 9  | トランスミッション・ウォータポンプ<br>TRANSMISSION・WATER PUMP29                     |
| Fig. 10 | ギヤシフト<br>GEAR SHIFT 33                                             |
| Fig. 11 | ブラケット<br>BRACKET                                                   |
| Fig. 12 | リバースロック<br>REVERSE LOCK39                                          |
| Fig. 13 | モータカバー<br>MOTOR COVER 41                                           |
| Fig. 14 | セパレートフュエルタンク・アクセサリー<br>SEPARATE FUELE TANK・ACCESSORIES43           |
| Fig. 15 | オプショナルパーツ リモートコントロール<br>OPTIONAL PARTS REMOTE CONTROL45            |
| Fig. 16 | オプショナルパーツドラックリンク/リバースロック<br>OPTIONAL PARTS DRAG LINK/REVERS LOCK47 |
| Fig. 17 | オプショナルパーツ エレクトリックスタータ<br>OPTIONAL PARTS ELECTRIC STARTER49         |
| Fig. 18 | オプショナルパーツ アクセサリー<br>OPTIONAL PARTS ACCESSORIES53                   |
| Fig. 19 | アッセンブリ・キット<br>ASSEMBLY・KIT                                         |