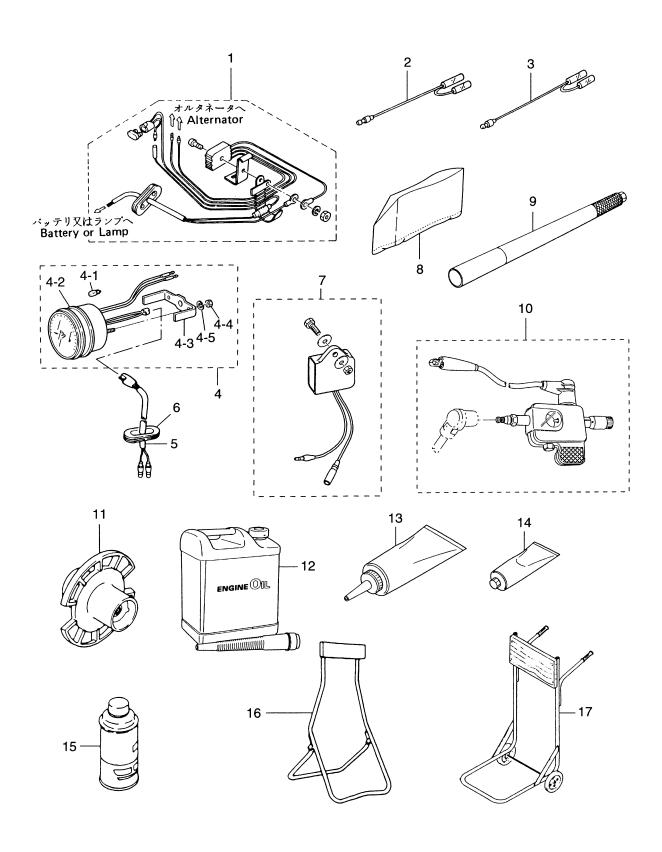

# 目 次 CONTENTS

| Fig. 1  | シリンダ・クランクケースアッシ<br>CYLINDER・CRANK CASE ASS'Y 1                     |
|---------|--------------------------------------------------------------------|
| Fig. 2  | ピストン・クランクシャフト<br>PISTON・CRANK SHAFT5                               |
| Fig. 3  | インレット・リードバルブ<br>INLET・REED VALVE                                   |
| Fig. 4  | キャブレタ・フュエルフイルタ<br>CARBURETOR・FUEL FILTER 9                         |
| Fig. 5  | マグネト<br>MAGNETO13                                                  |
| Fig. 6  | スロットル・メカニズム・バーハンドル<br>THROTTLE MECHANISM・TILLER HANDLE17           |
| Fig. 7  | リコイルスタータ・スタータロック<br>RECOIL STARTER・STARTER LOCK21                  |
| Fig. 8  | ドライブシャフトハウジング・ギヤケース<br>DRIVESHAFT HOUSING・GEAR CASE25              |
| Fig. 9  | トランスミッション・ウォータポンプ<br>TRANSMISSION・WATER PUMP29                     |
| Fig. 10 | ギヤシフト<br>GEAR SHIFT 33                                             |
| Fig. 11 | ブラケット<br>BRACKET                                                   |
| Fig. 12 | リバースロック<br>REVERSE LOCK39                                          |
| Fig. 13 | モータカバー<br>MOTOR COVER 41                                           |
| Fig. 14 | セパレートフュエルタンク・アクセサリー<br>SEPARATE FUELE TANK・ACCESSORIES43           |
| Fig. 15 | オプショナルパーツ リモートコントロール<br>OPTIONAL PARTS REMOTE CONTROL45            |
| Fig. 16 | オプショナルパーツドラックリンク/リバースロック<br>OPTIONAL PARTS DRAG LINK/REVERS LOCK47 |
| Fig. 17 | オプショナルパーツ エレクトリックスタータ<br>OPTIONAL PARTS ELECTRIC STARTER49         |
| Fig. 18 | オプショナルパーツ アクセサリー<br>OPTIONAL PARTS ACCESSORIES53                   |
| Fig. 19 | アッセンブリ・キット<br>ASSEMBLY・KIT                                         |