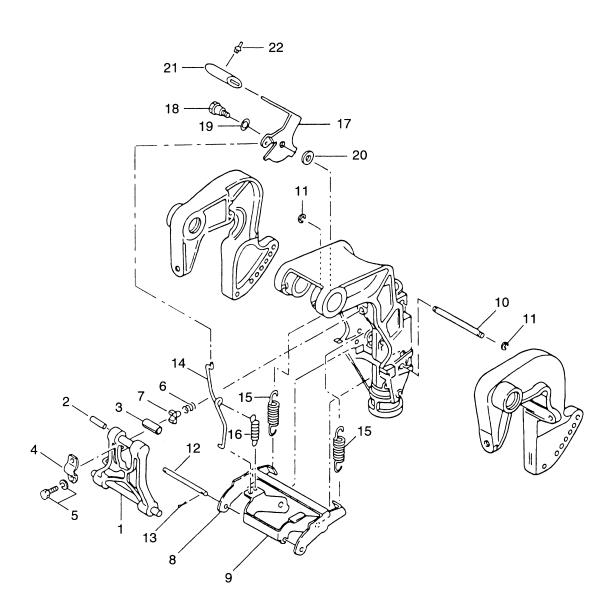

# 目 次 CONTENTS

| Fig. 1  | シリンダ・クランクケースアッシ<br>CYLINDER・CRANK CASE ASS'Y 1                     |
|---------|--------------------------------------------------------------------|
| Fig. 2  | ピストン・クランクシャフト<br>PISTON・CRANK SHAFT5                               |
| Fig. 3  | インレット・リードバルブ<br>INLET・REED VALVE                                   |
| Fig. 4  | キャブレタ・フュエルフイルタ<br>CARBURETOR・FUEL FILTER 9                         |
| Fig. 5  | マグネト<br>MAGNETO13                                                  |
| Fig. 6  | スロットル・メカニズム・バーハンドル<br>THROTTLE MECHANISM・TILLER HANDLE17           |
| Fig. 7  | リコイルスタータ・スタータロック<br>RECOIL STARTER・STARTER LOCK21                  |
| Fig. 8  | ドライブシャフトハウジング・ギヤケース<br>DRIVESHAFT HOUSING・GEAR CASE25              |
| Fig. 9  | トランスミッション・ウォータポンプ<br>TRANSMISSION・WATER PUMP29                     |
| Fig. 10 | ギヤシフト<br>GEAR SHIFT 33                                             |
| Fig. 11 | ブラケット<br>BRACKET                                                   |
| Fig. 12 | リバースロック<br>REVERSE LOCK39                                          |
| Fig. 13 | モータカバー<br>MOTOR COVER 41                                           |
| Fig. 14 | セパレートフュエルタンク・アクセサリー<br>SEPARATE FUELE TANK・ACCESSORIES43           |
| Fig. 15 | オプショナルパーツ リモートコントロール<br>OPTIONAL PARTS REMOTE CONTROL45            |
| Fig. 16 | オプショナルパーツドラックリンク/リバースロック<br>OPTIONAL PARTS DRAG LINK/REVERS LOCK47 |
| Fig. 17 | オプショナルパーツ エレクトリックスタータ<br>OPTIONAL PARTS ELECTRIC STARTER49         |
| Fig. 18 | オプショナルパーツ アクセサリー<br>OPTIONAL PARTS ACCESSORIES53                   |
| Fig. 19 | アッセンブリ・キット<br>ASSEMBLY・KIT                                         |