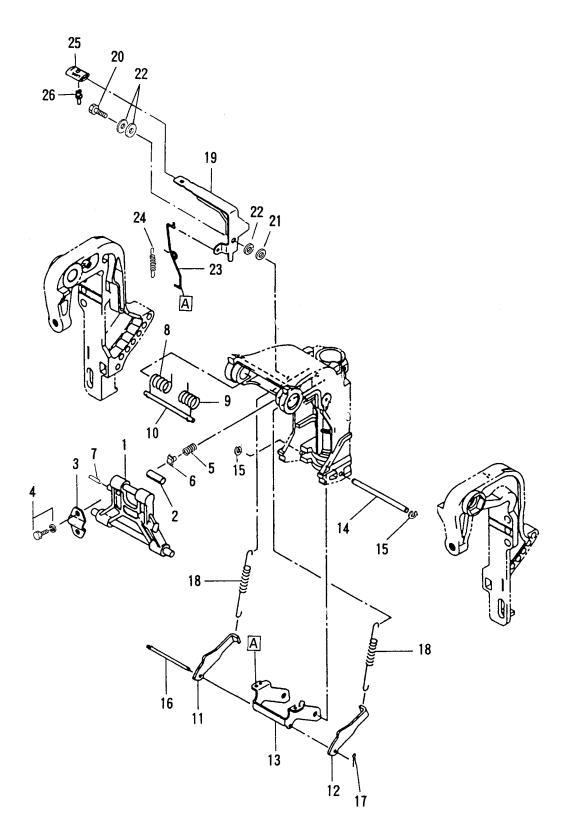

| Fig. 18 | シフト<br>SHIFT ・・・・・・・・・・・・・・・・・・・・・・・・・・・・・・・・・・・・                                              | 59  |
|---------|------------------------------------------------------------------------------------------------|-----|
| Fig. 19 | ブラケット(1)(マニュアルチルト)<br>BRACKET(1)(MANUAL TILT) ・・・・・・・・・・・・・・・・・・・・・・・・・・・・・・・・・・・・             | 63  |
| Fig. 20 | ブラケット (2)(パワートリム & チルト)<br>BRACKET(2)( POWER TRIM & TILT ) ・・・・・・・・・・・・・・・・・・・・・・・・・・・・・・・・・・・ | 67  |
| Fig. 21 | マニュアルチルト(M タイプ)<br>MANUAL TILT(M Type)・・・・・・・・・・・・・・・・・・・・・・・・・・・・・・・・・・・・                     | 71  |
| Fig. 22 | パワートリム&チルトアッシ<br>POWER TRIM & TILT ASS'Y                                                       | 73  |
| Fig. 23 | パワートリム&チルト<br>POWER TRIM & TILT                                                                | 75  |
| Fig. 24 | ロワモータカバー<br>LOWER MOTOR COVER ・・・・・・・・・・・・・・・・・・・・・・・・・・・・・・・・・・・・                             | 79  |
| Fig. 25 | アッパモーターカバー<br>UPPER MOTOR COVER ・・・・・・・・・・・・・・・・・・・・・・・・・・・・・・・・・・・・                           | 83  |
| Fig. 26 | セパレートフュエルタンク<br>SEPARATE FUEL TANK ・・・・・・・・・・・・・・・・・・・・・・・・・・・・・・・・・・・・                        | 85  |
| Fig. 27 | アクセサリー<br>ACCESSORIES ・・・・・・                                                                   | 87  |
| Fig. 28 | オプショナルパーツ(1)<br>OPTIONAL PARTS(1) ・・・・・・・・・・・・・・・・・・・・・・・・・・・・・・・・・・・・                         | 91  |
| Fig. 29 | オプショナルパーツ(2)(P タイプ)<br>OPTIONAL PARTS(2)(P Type) ・・・・・・・・・・・・・・・・・・・・・・・・・・・・・・・・・・・・          | 95  |
| Fig. 30 | オプショナルパーツ(3)(P タイプ)<br>OPTIONAL PARTS(3)(P Type) ・・・・・・・・・・・・・・・・・・・・・・・・・・・・・・・・・・・・          | 97  |
| Fig. 31 | オプショナルパーツ(4)<br>OPTIONAL PARTS(4) ・・・・・・・・・・・・・・・・・・・・・・・・・・・・・・・・・・・・                         | 99  |
| Fig. 32 | アッセンブリ・キット<br>ASSEMBLY・KIT ・・・・・・・・・・・・・・・・・・・・・・・・・・・・・・・・・・・                                 | 101 |