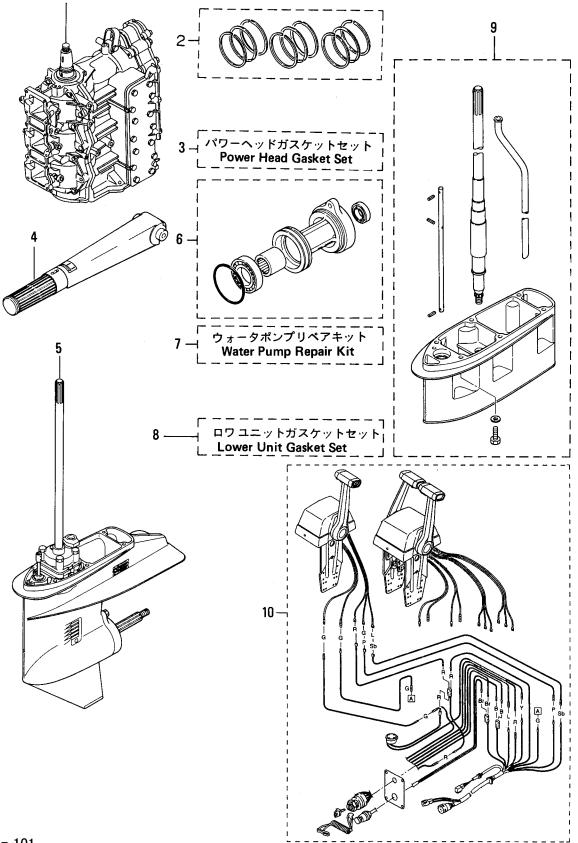

|                     |                                                            |         |                                       |
|                 |                     |                                                            |         |                                       |
|                 |                     |                                                            |         |                                       |
|                 |                     |                                                            |         |                                       |
|                 |                     |                                                            |         |                                       |

- 100 -

アッセンブリ・キット Fig. 32 ASSEMBLY・KIT



| 見出番号            | 部品番号             | 部品名                                                                       | 個数Q'ty  | 備考                                      |
|-----------------|------------------|---------------------------------------------------------------------------|---------|-----------------------------------------|
| 見田香考<br>Ref.No. | 即前曾巧<br>Part No. | Part Name                                                                 | D<br>50 | Remarks                                 |
|                 |                  | エンシェンショートフェロック                                                            | A       |                                         |
| 32-1            | 3T5B87110-0      | Engine Short Block                                                        |         |