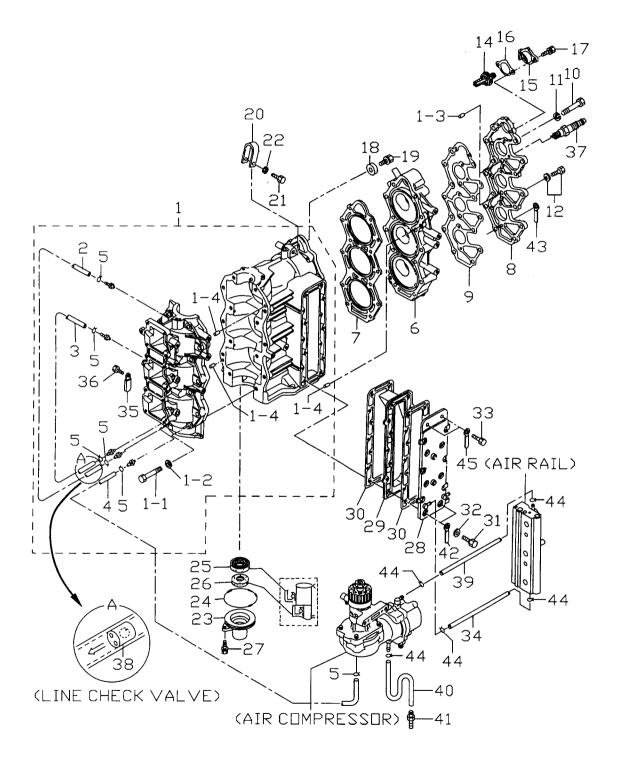

#### シリンダ・クランクケースアッシ Fig.1 CYLINDER・CRANK CASE ASS'Y

|                 |                  |                                                                              | 個數Q'ty       |                 |
|-----------------|------------------|------------------------------------------------------------------------------|--------------|-----------------|
| 見出番号<br>Ref.No. | 部品番号<br>Part No. | 部 品 名<br>Part Name                                                           | D<br>50<br>A | 備  考<br>Remarks |
| 1-1             | 3T5B01100-0      | シリンダ、クランクケースアッシ<br>Cylinder, Crank Case Ass'y                                | 1            |                 |
| 1-1-1           | 916124-0845      | ホ <sup>*</sup> ルト<br><b>★ Bolt</b>                                           | 14           |                 |
| 1-1-2           | 940121-0800      | ワッシャ<br>* Washer                                                             | 14           |                 |
| 1-1-3           | 334-65012-0      | /y/t,4-10<br>* Knock, 4-10                                                   | 2            |                 |
| 1-1-4           | 345-01111-0      | ダウエルビン、6-12<br>* Dowel Pin, 6-12                                             | 4            |                 |
| 1-2             | 98AL-4-0355      | ルフ <sup>*</sup> リケーションハ <sup>*</sup> イフ <sup>*</sup> A<br>Lubrication Pipe A | 1            |                 |
| 1-3             | 98AL-4-0205      | ルプリケーションパイプ B<br>Lubrication Pipe B                                          | 1            |                 |
| 1-4             | 98AL-4-0335      | オイルハペイプ<br>Oil Pipe                                                          | 1            |                 |
| 1-5             | 338-01133-0      | クリップ<br>Clip                                                                 | 6            |                 |
| 1-6             | 3T5B01001-0      | シリンダ・ヘット<br>Cylinder Head                                                    | 1            |                 |
| 1-7             | 3T5-01005-0      | ליאל אין                                 | 1            |                 |
| 1-8             | 3T5B01021-0      | カハー、シリンダ'ヘット'<br>Cover, Cylinder Head                                        | 1            |                 |
| 1-9             | 3T5-01024-0      | ガスケット、シリンダ'ヘット'カハ'ー<br>Gasket, Cylinder Head Cover                           | 1            |                 |
| 1-10            | 916189-0865      | ボルト<br>Bolt                                                                  | 14           |                 |
| 1-11            | 345-01015-0      | ワッシャ、8.5-19.5-3.2<br>Washer, 8.5-19.5-3.2                                    | 14           |                 |
| 1-12            | 910121-5620      | ボルト<br>Bolt                                                                  | 4            |                 |
| 1-14            | 345-01030-0      | サーモスタット<br>Thermostat                                                        | 1            |                 |
| 1-15            | 3T5B01031-0      | キャップ、サーモスタット<br>Cap, Thermostat                                              | 1            |                 |
| 1-16            | 3T5-01032-0      | ガスケット、サーモスタット<br>Gasket, Thermostat                                          | 1            |                 |
| 1-17            | 910103-5625      | ボルト<br>Bolt                                                                  | 2            |                 |
| 1-18            | 338-60218-2      | アノート       Anode                                                             | 1            | <u> </u>        |
| 1-19            | 910103-5620      | ボルト<br>Bolt                                                                  | 1            |                 |
| 1-20            | 3C8B01513-0      | ハンカ<br>Hanger                                                                | 1            |                 |
| 1-21            | 910114-0835      | ボルト<br>Bolt                                                                  | 1            |                 |
| 1-22            | 940121-0800      | עסטיא<br>Washer                                                              | 1            |                 |
| 1-23            | 3C8-01291-0      | クランクケース、ヘット<br>Crank Case, Head                                              | 1            |                 |
| 1-24            | 346-01216-0      | O リング、1.7-59<br>O-Ring, 1.7-59                                               | 1            |                 |
| 1-25            | 3T5-00122-0      | オイルシール、25-40-8<br>Oil Seal, 25-40-8                                          | 1            |                 |
| 1-26            | 3C8-01215-0      | オイルシール、16-28-7<br>Oil Seal, 16-28-7                                          | 1            |                 |
| 1-27            | 910103-5620      | ボルト<br>Bolt                                                                  | 2            |                 |

シリンダ・クランクケースアッシ Fig.1 CYLINDER・CRANK CASE ASS'Y

| 見出番号<br>Ref.No. | 部 品 <del>番 号</del><br>Part No. | 部 品 名<br>Part Name                                  | 個數Q'ty<br>D<br>50 | 備 考<br>Remarks                          |
|-----------------|--------------------------------|-----------------------------------------------------|-------------------|-----------------------------------------|
|                 |                                |                                                     | Ä                 |                                         |
| 1-28            | 3T5B02301-0                    | エキゾーストカハー、アウタ<br>Exhaust Cover, Outer               | 1                 |                                         |
| 1-29            | 3C8-02302-0                    | エキゾーストカハー、インナ<br>Exhaust Cover, Inner               | 1                 |                                         |
| 1-30            | 3C8-02305-0                    | ガスケット、エキゾーストカハー<br>Gasket, Exhaust Cover            | 2                 |                                         |
| 1-31            | 916124-0630                    | ホルト<br>Bolt                                         | 12                |                                         |
| -32             | 940121-0600                    | דאָיָע<br>Washer                                    | 12                |                                         |
| -33             | 916114-0630                    | ホプルト<br>Bolt                                        | 2                 |                                         |
| -34             | 98AB-5-0250                    | ウォータパイプ゜A<br>Water Pipe A                           | 1                 |                                         |
| -35             | 309-06972-0                    | クランプ、6.5-47.5P<br>Clamp, 6.5-47.5P                  | 2                 | P タイプ                                   |
| -36             | 910103-0610                    | ポルト<br>Bolt                                         | 2                 | for P Type                              |
| -37             | 9701-1-4016                    | スパークプ <sup>®</sup> ラグ<br>Spark Plug                 | 3                 | CHAMPION<br>RC10ECC                     |
| -38             | 393-01160-0                    | ラインチェックハ <sup>*</sup> ルブ<br>Line Check Valve        | 2                 | ルフ・リッケーションハ・イフ・<br>fpr Lubrication Pipe |
| -39             | 98AB-5-0175                    | ウォータハ°イプ° B<br>Water Pipe B                         | 1                 |                                         |
| 1-40            | 98AB-5-0250                    | ウォータハ°イプ° C<br>Water Pipe C                         | 1                 |                                         |
| I-41            | 353-01138-0                    | ウォータニップル<br>Water Nipple                            | 1                 |                                         |
| 1-42            | 3T4-06972-0                    | クランプ、6.5-87P<br>Clamp, 6.5-87P                      | 1                 |                                         |
| 1-43            | 3T5-06971-0                    | クランプ <sup>°</sup> 、8.5-87P<br><b>Clamp, 8.5-87P</b> | 1                 |                                         |
| 1-44            | 338-02215-0                    | クリップ <sup>®</sup><br>Clip                           | 5                 |                                         |
| 1-45            | 309-06972-0                    | クランプ、6.5-47.5P<br>Clamp, 6.5-47.5P                  | 1                 |                                         |
|                 |                                |                                                     |                   |                                         |
|                 |                                |                                                     |                   |                                         |
|                 |                                |                                                     |                   |                                         |
|                 |                                |                                                     |                   | · · · · · · · · · · · · · · · · · · ·   |
|                 |                                | · · · · · · · · · · · · · · · · · · ·               |                   |                                         |
|                 |                                |                                                     |                   |                                         |
|                 |                                |                                                     |                   |                                         |
|                 |                                |                                                     |                   |                                         |
|                 |                                |                                                     |                   |                                         |
|                 |                                | · · · · · · · · · · · · · · · · · · ·               |                   |                                         |
|                 |                                |                                                     |                   |                                         |
|                 |                                |                                                     |                   |                                         |