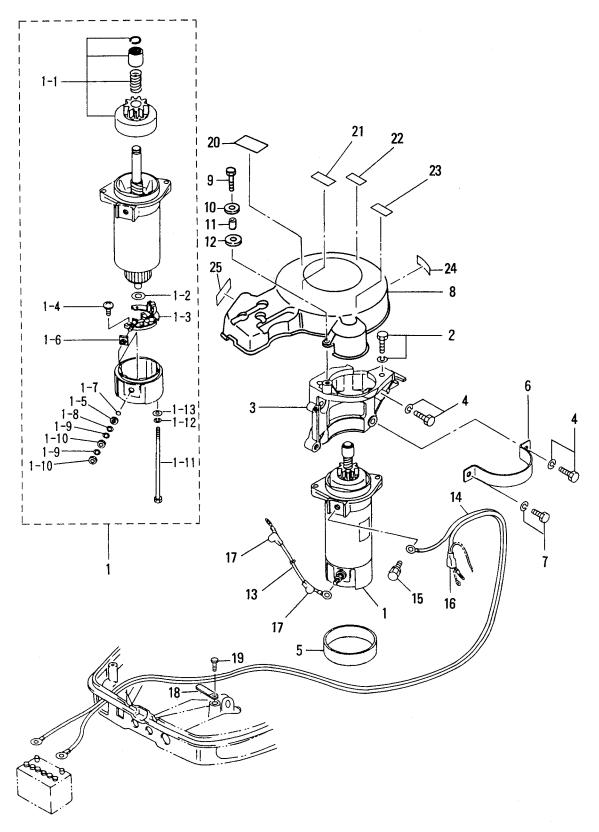

### 目 次 CONTENTS

| Fig. 1  | シリンダ・クランクケースアッシ<br>CYLINDER・CRANK CASE ASS'Y ・・・・・・・・・・・・・・・・・・・・・・・・・・・・・・・・・・・                 | 1  |
|---------|--------------------------------------------------------------------------------------------------|----|
| Fig. 2  | ピストン・クランクシャフト<br>PISTON・CRANK SHAFT ・・・・・・・・・・・・・・・・・・・・・・・・・・・・・・・・・・・・                         | 5  |
| Fig. 3  | エアボックス<br>AIR BOX ・・・・・・・・・・・・・・・・・・・・・・・・・・・・・・・・・・・                                            | 7  |
| Fig. 4  | エアレール<br>AIR RAIL ・・・・・・・・・・・・・・・・・・・・・・・・・・・・・・・・・・・・                                           | 9  |
| Fig. 5  | FFP アッシ<br>FFP ASS'Y ・・・・・・・・・・・・・・・・・・・・・・・・・・・・・・・・・・・                                         | 13 |
| Fig. 6  | ベーパセパレータ & フュエルライン<br>VAPOR SEPARATOR & FUEL LINE                                                | 15 |
| Fig. 7  | スロットル<br>THROTTLE ·····                                                                          | 19 |
| Fig. 8  | ステアリングハンドル (Fタイプ)<br>STEERING HANDLE (F Type) ・・・・・・・・・・・・・・・・・・・・・・・・・・・・・・・・・・・・               | 23 |
| Fig. 9  | スイッチボックス (Fタイプ)<br>SWITCH BOX(F Type) ・・・・・・・・・・・・・・・・・・・・・・・・・・・・・・・・・・・・                       | 27 |
| Fig. 10 | マグネト<br>MAGNETO ・・・・・・・・・・・・・・・・・・・・・・・・・・・・・・・・・・・・                                             | 29 |
| Fig. 11 | エレクトリックパーツ (ECU& ダイアグラム)<br>ELECTRIC PARTS ( ECU & DIAGRAM ) ・・・・・・・・・・・・・・・・・・・・・・・・・・・・・・・・・・・ | 31 |
| Fig. 12 | エレクトリックパーツ (スタータモータ)<br>ELECTRIC PARTS ( STARTER MOTOR ) ・・・・・・・・・・・・・・・・・・・・・・・・・・・・・・・・・・・     | 35 |
| Fig. 13 | エアコンプレッサ<br>AIR COMPRESSOR ・・・・・・・・・・・・・・・・・・・・・・・・・・・・・・・・・・・                                   | 39 |
| Fig.14  | オイルポンプ<br>OIL PUMP ·····                                                                         | 43 |
| Fig. 15 | ドライブシャフトハウジング<br>DRIVE SHAFT HOUSING ・・・・・・・・・・・・・・・・・・・・・・・・・・・・・・・・・・・・                        | 47 |
| Fig. 16 | ギヤケース(ドライブシャフト)<br>GEAR CASE(DRIVE SHAFT)・・・・・・・・・・・・・・・・・・・・・・・・・・・・・・・・・・・・                    | 51 |
| Fig. 17 | ギヤケース(プロペラシャフト)<br>GEAR CASE ( PROPELLER SHAFT ) ・・・・・・・・・・・・・・・・・・・・・・・・・・・・・・・・・・・             | 55 |