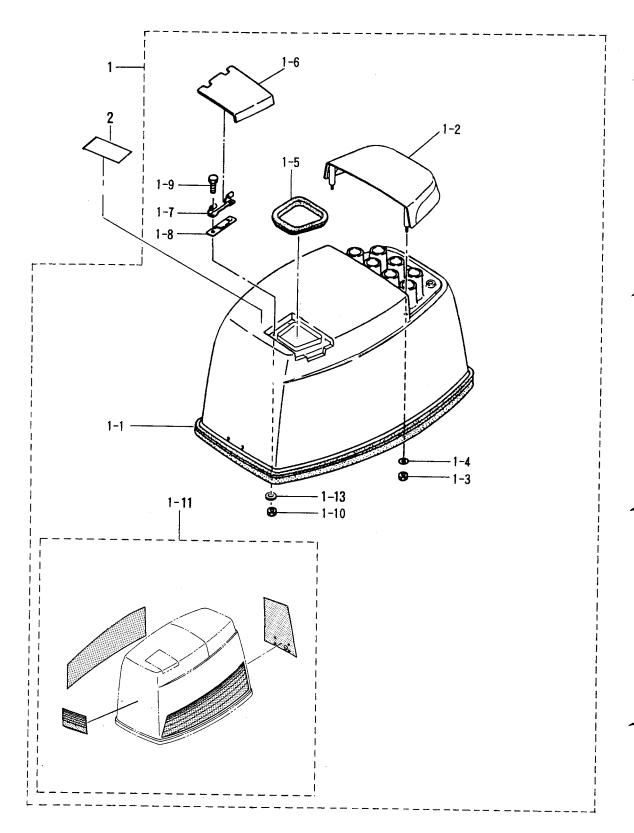

|
|                 |                     |                                                                   |              |                             |
| , ·             |                     |                                                                   |              |                             |
|                 |                     |                                                                   |              |                             |
|                 |                     |                                                                   |              |                             |
|                 |                     |                                                                   |              |                             |





| 見出番号            | 部品番号        | 部品名                                                                                 | 個数Q'ty       | 備考             |
|-----------------|-------------|-------------------------------------------------------------------------------------|--------------|----------------|
| 兄田曾与<br>Ref.No. | Part No.    | Part Name                                                                           | D<br>50<br>A | 備 考<br>Remarks |
| 25-1            | 3T5S67510-0 | アッパ、モータカハーアッシ<br>Upper, Motor Cover Ass'y                                           | 1            | UNIQUE         |
| 25-1-1          | 3C8-67501-0 | シールラバー、アッパモータカバー<br>* Seal Rubber, Upper Motor Cover                                | 1            |                |
| 25-1-2          | 3T5S67521-0 | チルトハ