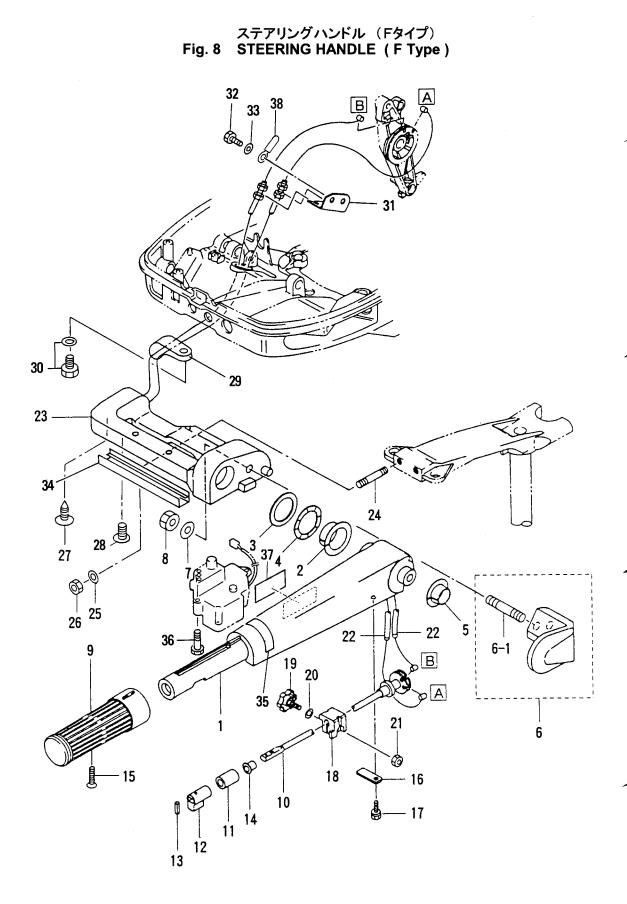

|              |            |
|                 |                     |                                                   |              |            |
|                 |                     |                                                   |              |            |
|                 |                     |                                                   |              |            |
|                 |                     |                                                   |              |            |
|                 |                     |                                                   |              |            |
|                 |                     |                                                   |              |            |



- 23 -

| 見出番号    | 部品番号        | 部品名 個数Q'ty 備                                              |         |                 |
|---------|-------------|-----------------------------------------------------------|---------|-----------------|
| Ref.No. | Part No.    | Part Name                                                 | D<br>50 | 備  考<br>Remarks |
|         |             | ステアリング・ハント・ル                                              | A       |                 |
| 8-1     | 3C8S63011-1 | Steering Handle                                           | 1       |                 |
| 8-2     | 3C8-63101-0 | ブッシング A、ステアリングハンドル<br>Bushing A, Steering Handle          | 1       |                 |
| 8-3     | 3B2-63108-0 | ワッシャ、30-45-1<br>Washer, 30-45-1                           | 1       |