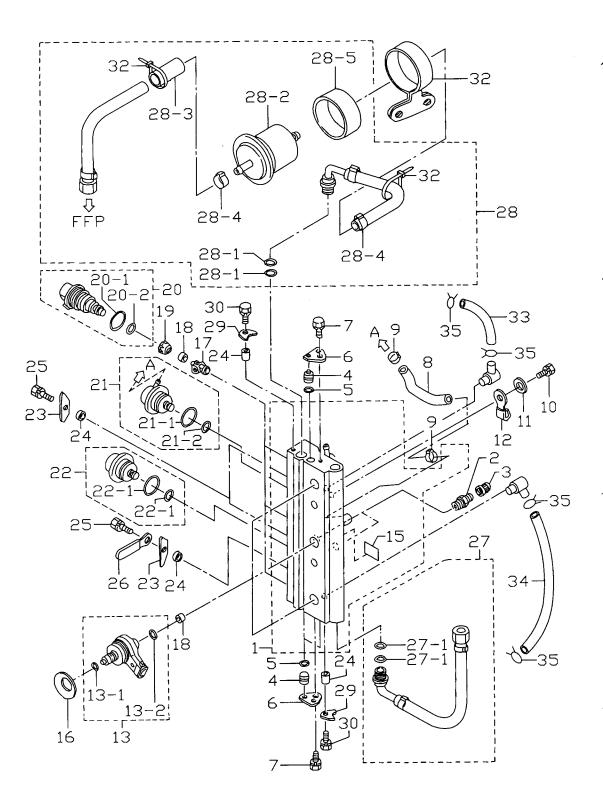

エアレール Fig. 4 AIR RAIL

|                  |                  |                                                          |         | 備考       |
|------------------|------------------|----------------------------------------------------------|---------|----------|
| ,出番号 <br>Ref.No. | 部品番号<br>Part No. | 部品名<br>Part Name                                         | D<br>50 | Remarks  |
|                  |                  | - 71                                                     | A       |          |
| 1                | 3T5-10080-1      | エアレール<br>Air Rail                                        | 1       |          |
| -2               | 3T5-10098-0      | バルブアッシ<br>Valve Ass'y                                    | 2       |          |
| -3               | 3T5-10099-0      | キャップ、バルブ<br>Cap, Valve                                   | 2       |          |
| -4               | 3T5-10167-0      | プラグ φ10.5<br>Plug φ 10.5                                 | 3       |          |
| -5               | 3T5-10164-0      | O リング、1.9-6.8<br><b>O-Ring, 1.9-6.8</b>                  | 3       |          |
| -6               | 3T5-10165-0      | ストッハ°、プラグ<br>Stopper Plug                                | 2       |          |
|                  |                  | ボルト<br>Bolt                                              | 2       |          |
| -7               | 910103-6612      | エアホース                                                    | 1       | <u> </u> |
| -8               | 98AJ-4-0105      | <b>Air Hose</b><br>クランプ、29/64                            |         |          |
| -9               | 3T5-10091-0      | Clamp, 29/64<br>                                         | 2       |          |
| -10              | 910103-0865      | Bolt           ワッシャ                                      | 2       |          |
| -11              | 940103-0800      | Washer           クランプ、8.5-70P                            | 2       |          |
| -12              | 3T5-06972-0      | Clamp, 8.5-70P<br>エアインジェクタアッシ                            | 1       |          |
| -13              | 3T5-10310-0      | Air Injector Ass'y                                       | 3       |          |
| -13-1            | 3T5-10317-0      | O リング、5-52<br>* O-Ring, 5-52                             | 3       |          |
| -13-2            | 3T5-10311-0      | O リング、2-13<br>* O-Ring, 2-13                             | 3       |          |
| -15              | 3T5-72196-0      | ラヘ・ル、エアレール<br>Label, Air Rail                            | 1       |          |
| l-16             | 3T5-10312-0      | セットピース、エアインシ <sup>・</sup> ェクタ<br>Set Piece, Air Injector | 3       |          |
| -17              | 3T5-10314-0      | インサート、フュエルインジェクタ<br>Inserting, Fuel Injector             | 3       |          |
| 4-18             | 3T5-10316-0      | シール、コンプ <sup>°</sup> レッション<br>Seal, Compression          | 6       |          |
| 4-19             | 3T5-10315-0      | アダプター、フュエルインジェクタ<br>Adapter, Fuel Injector               | 3       |          |
| 4-20             | 3T5-10300-0      | フュエルインジェクタ<br>Fuel Injector                              | 3       |          |
|                  | 3T5-10303-0      | O リング、3.5-7.5<br>* O-Ring, 3.5-7.5                       | 3       |          |
| <u>-20-1</u>     |                  | O リング、2.8-20.2                                           | 3       |          |
| -20-2            | 3T5-10304-0      | * O-Ring, 2.8-20.2<br>レギュレータ、フュエル                        | 1       |          |
| -21              | 3T5-10148-0      | Regulator Fuel           O リング、2.5-20                    |         |          |
| -21-1            | 3T5-10095-0      | * O-Ring, 2.5-20<br>O リング、2.5-5                          | 1       |          |
| -21-2            | 3T5-10094-0      | * O-Ring, 2.5-5<br>レキュレータ、エア                             | - 1     |          |
| 4-22             | 3T5-10090-0      | Regulator, Air           O リング、2.5-20                    | 1       | <u> </u> |
| 4-22-1           | 3T5-10095-0      | ◆ 929 、2.5 20<br><b>* O-Ring, 2.5-20</b><br>○ リング、2.5-5  | 1       |          |
| 4-22-2           | 3T5-10094-0      | * O-Ring, 2.5-5                                          | 1       |          |
| 4-23             | 3T5-10302-0      | プレート、フュエルインジェクタ<br>Plate, Fuel Injector                  | 3       |          |

 $\overline{}$ 

\$73F3011370 エアレール Fig. 4 AIR RAIL

|                 |                  | 部品名                                         | 個數Q'ty  | 備考                                    |
|-----------------|------------------|---------------------------------------------|---------|---------------------------------------|
| 見出番号<br>Ref.No. | 部品番号<br>Part No. | 部 品 名<br>Part Name                          | D<br>50 | Remarks                               |
|                 |                  |                                             | A       |                                       |
| 4-24            | 3T5-10153-0      | カラー、6.7-12.7-3<br>Collar, 6.7-12.7-3        | 5       |                                       |
|                 |                  | ホルト                                         | 3       |                                       |
| 4-25            | 910103-6616      | <b>Bolt</b><br>クランプ、6.5-47.5P               |         |                                       |
| 4-26            | 309-06972-0      | Clamp, 6.5-47.5P                            | 1       |                                       |
| 4-27            | 3T5-10088-0      | エアホースアッシ<br>Air Hose Ass'y                  | 1       | · · · · · · · · · · · · · · · · · · · |
| 4-27-1          | 3T5-10162-0      | O リング、1.9-9.8<br>* O-Ring, 1.9-9.8          | 2       |                                       |
|                 |                  | フュエルホースアッシ                                  | 1       |                                       |
| 4-28            | 3T5-10089-0      | Fuel Hose Ass'y           O リング、1.9-9.8     |         |                                       |
| 4-28-1          | 3T5-10162-0      | * O-Ring, 1.9-9.8<br>高圧フュエルフィルタ             | 2       |                                       |
| 4-28-2          | 3T5-10143-0      | * Fuel Filter                               | 1       | for High Pressure                     |
| 4-28-3          | 3T5-06157-0      | プロテクトチューブ<br>* Protect Tube                 | 1       |                                       |
|                 |                  | クランプ、21/32                                  | 2       |                                       |
| 4-28-4          | 3T5-10086-0      | * Clamp, 21/32<br>ラバー、フュエルフィルタ              |         |                                       |
| 4-28-5          | 3T5-10145-0      | * Rubber, Fuel Filter<br>プレート、ニップル          | 1       | · · · · · · · · · · · · · · · · · · · |
| 4-29            | 3T5-10169-0      | Plate, Nipple                               | 2       |                                       |
| 4-30            | 910103-6616      | ホルト<br>Bolt                                 | 2       |                                       |
|                 |                  | バント、フュエルフィルタ                                | 1       |                                       |
| 4-31            | 3T5B10144-1      | <b>Band, Fuel Filter</b><br>ハント、リート・ワイヤ 104 |         |                                       |
| 4-32            | 3T5-84398-0      | Band, Lead Wire 104                         | 2       |                                       |
| 4-33            | 98AB-5-0600      | Fuel Pipe                                   | 1       |                                       |
| 4-34            | 98AB-5-0280      | エアパイプ<br>Air Pipe                           | 1       |                                       |
|                 |                  | クリップ                                        | 4       |                                       |
| 4-35            | 338-02215-0      | Clip                                        |         |                                       |
|                 |                  |                                             |         |                                       |
|                 |                  |                                             |         |                                       |
|                 |                  |                                             |         |                                       |
|                 |                  |                                             |         |                                       |
|                 |                  |                                             |         |                                       |
|                 |                  |                                             |         |                                       |
| <u> </u>        |                  |                                             |         |                                       |
|                 |                  |                                             |         |                                       |
|                 |                  |                                             |         |                                       |
|                 |                  |                                             |         |                                       |
|                 |                  |                                             |         |                                       |
|                 |                  |                                             |         |                                       |
|                 |                  |                                             |         |                                       |
|                 |                  |                                             |         | 1                                     |