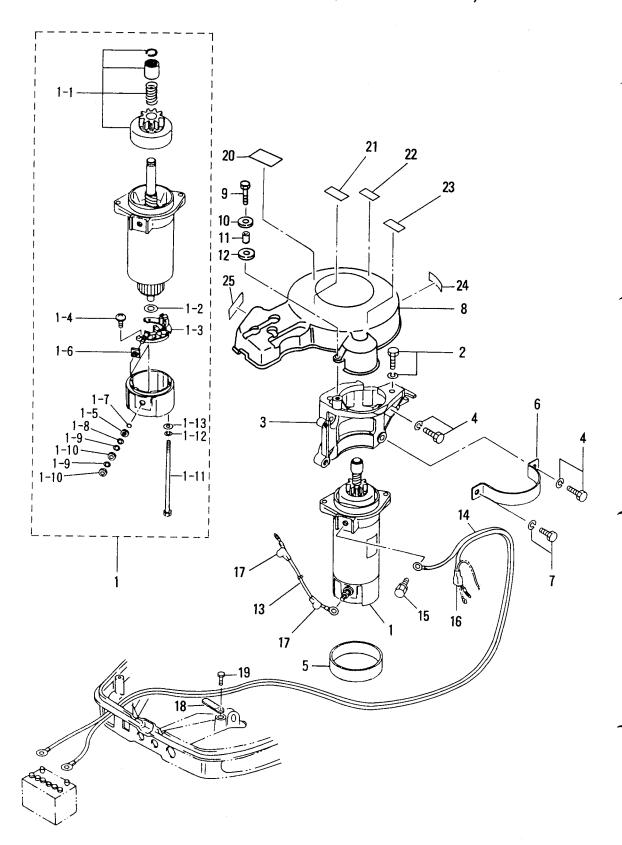

### 目 次 CONTENTS

| Fig. 1  | シリンダ・クランクケースアッシ<br>CYLINDER・CRANK CASE ASS'Y ・・・・・・・・・・・・・・・・・・・・・・・・・・・・・・・・・・・                 | 1  |
|---------|--------------------------------------------------------------------------------------------------|----|
| Fig. 2  | ピストン・クランクシャフト<br>PISTON・CRANK SHAFT ・・・・・・・・・・・・・・・・・・・・・・・・・・・・・・・・・・・・                         | 5  |
| Fig. 3  | エアボックス<br>AIR BOX ・・・・・・・・・・・・・・・・・・・・・・・・・・・・・・・・・・・                                            | 7  |
| Fig. 4  | エアレール<br>AIR RAIL ・・・・・・・・・・・・・・・・・・・・・・・・・・・・・・・・・・・・                                           | 9  |
| Fig. 5  | FFP アッシ<br>FFP ASS'Y ・・・・・・・・・・・・・・・・・・・・・・・・・・・・・・・・・・・                                         | 13 |
| Fig. 6  | ベーパセパレータ & フュエルライン<br>VAPOR SEPARATOR & FUEL LINE                                                | 15 |
| Fig. 7  | スロットル<br>THROTTLE ·····                                                                          | 19 |
| Fig. 8  | ステアリングハンドル (Fタイプ)<br>STEERING HANDLE (F Type) ・・・・・・・・・・・・・・・・・・・・・・・・・・・・・・・・・・・・               | 23 |
| Fig. 9  | スイッチボックス (Fタイプ)<br>SWITCH BOX(F Type) ・・・・・・・・・・・・・・・・・・・・・・・・・・・・・・・・・・・・                       | 27 |
| Fig. 10 | マグネト<br>MAGNETO ・・・・・・・・・・・・・・・・・・・・・・・・・・・・・・・・・・・・                                             | 29 |
| Fig. 11 | エレクトリックパーツ (ECU& ダイアグラム)<br>ELECTRIC PARTS ( ECU & DIAGRAM ) ・・・・・・・・・・・・・・・・・・・・・・・・・・・・・・・・・・・ | 31 |
| Fig. 12 | エレクトリックパーツ (スタータモータ)<br>ELECTRIC PARTS ( STARTER MOTOR ) ・・・・・・・・・・・・・・・・・・・・・・・・・・・・・・・・・・・     | 35 |
| Fig. 13 | エアコンプレッサ<br>AIR COMPRESSOR ・・・・・・・・・・・・・・・・・・・・・・・・・・・・・・・・・・・                                   | 39 |
| Fig.14  | オイルポンプ<br>OIL PUMP ·····                                                                         | 43 |
| Fig. 15 | ドライブシャフトハウジング<br>DRIVE SHAFT HOUSING ・・・・・・・・・・・・・・・・・・・・・・・・・・・・・・・・・・・・                        | 47 |
| Fig. 16 | ギヤケース(ドライブシャフト)<br>GEAR CASE(DRIVE SHAFT)・・・・・・・・・・・・・・・・・・・・・・・・・・・・・・・・・・・・                    | 51 |
| Fig. 17 | ギヤケース(プロペラシャフト)<br>GEAR CASE ( PROPELLER SHAFT ) ・・・・・・・・・・・・・・・・・・・・・・・・・・・・・・・・・・・             | 55 |