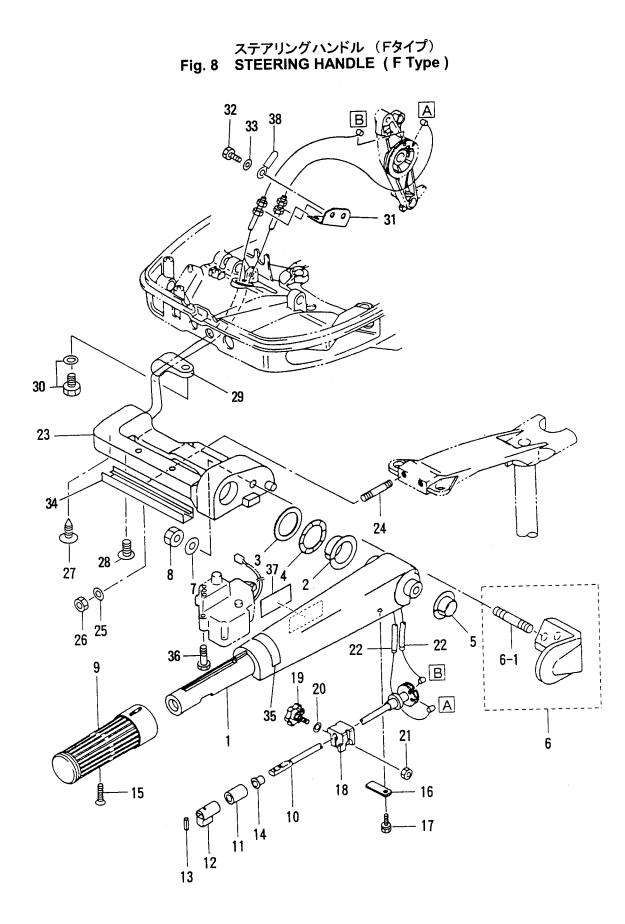

| 見出番号    | 部品番号        | 部品名                                                                                          | 個數Q'ty       | 備考                  |
|---------|-------------|----------------------------------------------------------------------------------------------|--------------|---------------------|
| Ref.No. | Part No.    | Part Name                                                                                    | D<br>50<br>A | Remarks             |
| -1      | 3C8-63711-1 | アドハンサアーム<br>Advancer Arm                                                                     | 1            |                     |
| -2      | 910103-0635 | ボルト<br>Bolt                                                                                  | 1            |                     |
| 7-3     | 346-67115-0 | ワッシャ、6.5-21-1<br>Washer, 6.5-21-1                                                            | 2            |                     |
| 7-4     | 3C8-63732-0 | カラー、6.2-12-17<br>Collar, 6.2-12-17                                                           | 1            |                     |
| 7-5     | 910103-0618 | ボルト<br>Bolt                                                                                  | 1            |                     |
| 7-6     | 353-76079-0 | カラー、6.2-9-9.3<br><b>Collar, 6.2-9-9.3</b>                                                    | 1            |                     |
| 7-7     | 3C8-63733-0 | ロット・スナップ、5-3<br>Rod Snap, 5-3                                                                | 3            |                     |
| 7-8     | 3T5-10110-0 | TPS プッシ<br><b>TPS Ass'y</b>                                                                  | 1            |                     |
| 7-9     | 3T5-10128-0 | カラー、4.2-6-10.5<br>Collar, 4.2-6-10.5                                                         | 3            |                     |
| 7-10    | 921503-6420 | スクリュ<br>Screw                                                                                | 3            |                     |
| 7-11    | 3T5-10129-0 | ワッシャ、4.2-12.5-0.8<br>Washer, 4.2-12.5-0.8                                                    | 3            |                     |
| 7-12    | 3T5-63718-0 | スロットルカム<br>Throttle Cam                                                                      | 1            | -                   |
| 7-13    | 3T5-63721-0 | プッシング、6-24-7<br>Bushing, 6-24-7                                                              | 1            |                     |
| 7-14    | 910103-6618 | ボルト<br>Bolt                                                                                  | 1            |                     |
| 7-15    | 346-67115-0 | ワッシャ、6.5-21-1<br>Washer, 6.5-21-1                                                            | 1            |                     |
| 7-16    | 346-05228-0 | ボールジョイント B<br>Ball Joint B                                                                   | 1            |                     |
| 7-17    | 930203-0600 | tyk       Nut                                                                                | 1            |                     |
| 7-18    | 940103-0600 | ワッシャ<br><b>Washer</b><br>スロットルリンク                                                            | 1            |                     |
| 7-19    | 3T5-63716-0 | Throttle Link<br>TPS リンク                                                                     | 1            |                     |
| 7-20    | 3T5-10109-0 | 1PS リンク<br><b>TPS Link</b><br>ケーブルジョイント                                                      | 1            |                     |
| 7-21    | 3B7-83715-0 | クーフルショイント<br><b>Cable Joint</b><br>ワッシャ、8.5-18-1.6                                           | 1            | Pダイプ                |
| 7-22    | 353-83719-0 | ワックヤ、8.5-18-1.6<br>Washer, 8.5-18-1.6<br>R ビン、d=8                                            | 1            | for P Type          |
| 7-23    | 951603-0800 | R ビン、a=8<br><b>R-Pin, d=8</b><br>スロットルホッティアッシ                                                | 1            |                     |
| 7-24    | 3T5-10100-0 | Throttle Body Ass'y                                                                          | 1            |                     |
| 7-25    | 3T5-10104-0 | カ <sup>*</sup> スケット、スロットルボディ<br><b>Gasket, Throttle Body</b><br>ホ <sup>*</sup> ルト、6-25 プレコート | 1            |                     |
| 7-26    | 3T5-02241-0 | ホルト、6-25 ノレコート<br>Bolt, 6-25 Precoated<br>アーム、スロットルストップ                                      | 2            |                     |
| 7-27    | 3C8-05213-0 | Arm, Throttle Stop                                                                           | 1            |                     |
| 7-28    | 910114-0625 | ボルト<br>Bolt                                                                                  | 1            | Fタイプ<br>for E Turno |
| 7-29    | 940103-0600 | <b>ワッシャ</b><br><b>Washer</b><br>サラー 6 2 0 0 2                                                | 2            | for F Type          |
| 7-30    | 353-76079-0 | カラー、6.2-9-9.3<br><b>Collar, 6.2-9-9.3</b>                                                    | 1            |                     |

| <i></i>         |                     | 部品名                                               | 個数Q'         | 「」 備考      |
|-----------------|---------------------|---------------------------------------------------|--------------|------------|
| 見出番号<br>Ref.No. | 部 品 番 号<br>Part No. | Part Name                                         | D<br>50<br>A | Remarks    |
| 7-31            | 3C8-05221-0         | S リンク、3.5-56<br>S-Link, 3.5-56                    | 1            | Fタイプ       |
| 7-32            | 3C8-05223-0         | ロット・スナップ、3.5-4<br>Rod Snap, 3.5-4                 | 2            | for F Type |
| 7-33            | 3T5-10107-0         | マウントラハー<br>Mount Rubber                           | 3            |            |
| 7-34            | 3T5-72195-0         | ラベル、TPS<br>Label, TPS                             | 1            |            |
| 7-35            | 3T5-84398-0         | ハンド、リードワイヤ 104<br>Band, Lead Wire 104<br>フュエルハペイプ | 1            |            |
| 7-36            | 98AB-3-0310         | Juli 1/       Fuel Pipe       July 7°             | 1            |            |
| 7-37            | 338-01133-0         | Clip                                              | 1            | F タイプ      |
| 7-38            | 309-06972-0         | クランプ、6.5-47.5P<br>Clamp, 6.5-47.5P                | 1            | for F Type |
|                 |                     |                                                   |              |            |
|                 |                     |                                                   |              |            |
|                 |                     |                                                   |              |            |
|                 |                     |                                                   |              |            |
|                 |                     |                                                   |              |            |
|                 |                     |                                                   |              |            |
|                 |                     |                                                   |              |            |
|                 |                     |                                                   |              |            |
|                 |                     |                                                   |              |            |
|                 |                     |                                                   |              |            |
|                 |                     |                                                   |              |            |
|                 |                     |                                                   |              |            |
|                 |                     |                                                   |              |            |
|                 |                     |                                                   |              |            |
|                 |                     |                                                   |              |            |
|                 |                     |                                                   |              |            |
|                 |                     |                                                   |              |            |
|                 |                     |                                                   |              |            |
|                 |                     |                                                   |              |            |
|                 |                     |                                                   |              |            |
|                 |                     |                                                   |              |            |
|                 |                     |                                                   |              |            |