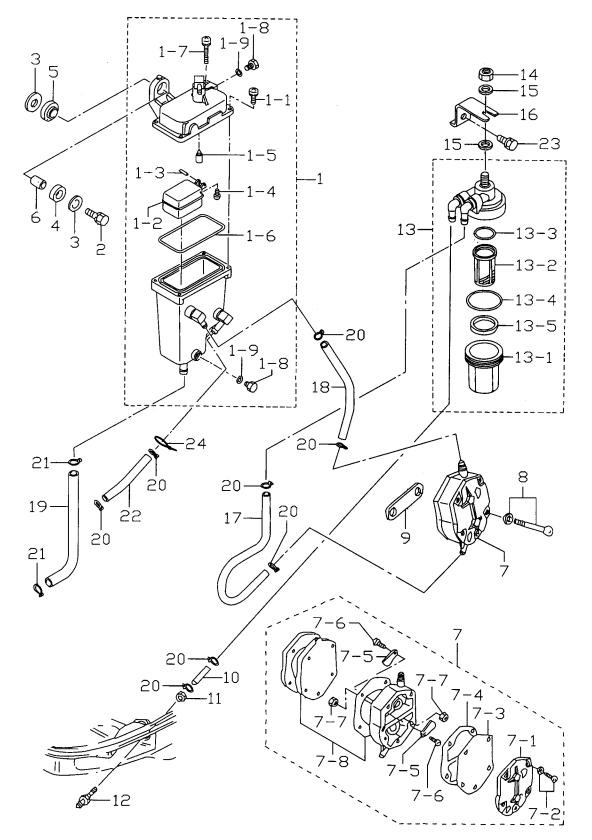

#### ベーパセパレータ & フュエルライン Fig. 6 VAPOR SEPARATOR & FUEL LINE

| B 나 광 요         | 部品番号             |                                                       | 個數Q'ty  | /# <u>+</u>                           |
|-----------------|------------------|-------------------------------------------------------|---------|---------------------------------------|
| 見出番号<br>Ref.No. | 即品會方<br>Part No. | 部 品 名<br>Part Name                                    | D<br>50 | 備 考<br>Remarks                        |
| 6-1             | 3T5-10150-0      | ヘーハ・セハ・レータアッシ<br>Vapor Separator Ass'y                | 1       | <u> </u>                              |
| 6-1-1           | 922531-6414      | хріја<br>* Screw                                      | 3       |                                       |
| 6-1-2           | 3T5-03230-0      | フロート<br>* Float                                       | 1       |                                       |
| 6-1-3           | 3F3-03232-0      | フロートアームピン<br>* Float Arm Pin                          | 1       |                                       |
| 6-1-4           | 921503-0408      | גלון<br><b>א Screw</b>                                | 1       |                                       |
| 6-1-5           | 369-03240-0      | フロートバルブ<br>* Float Valve                              | 1       |                                       |
| 6-1-6           | 3T5-03235-0      | 〇 リング<br>* <b>O-Ring</b>                              | 1       |                                       |
| 6-1-7           | 921503-6430      | גליט.<br><b>* Screw</b>                               | 1       | <u> </u>                              |
| 6-1-8           | 345-03292-0      | ドレーンスクリュ<br><b>* Drain Screw</b>                      | 2       | -                                     |
| 6-1-9           | 336-03293-0      | O リング<br>* <b>O-Ring</b>                              | 2       |                                       |
| 6-2             | 910103-6630      | ボルト<br>Bolt                                           | 2       |                                       |
| 6-3             | 346-67115-0      | ワッシャ、6.5-21-1<br>Washer, 6.5-21-1                     | 4       |                                       |
| 6-4             | 346-67113-0      | マウントラハー<br>Mount Rubber                               | 2       |                                       |
| 6-5             | 3B7-06920-0      | マウントラハ'ー、8.5-14-2.5<br>Mount Rubber, 8.5-14-2.5       | 2       |                                       |
| 6-6             | 346-67114-0      | スペーサ、6.2-9-15.7<br>Spacer, 6.2-9-15.7                 | 2       |                                       |
| 6-7             | 356-04000-1      | フュエルポ`ンプ`アッシ<br><b>Fuel Pump Ass'y</b><br>ポ`ンプ`カハ`ー   | 1       |                                       |
| 6-7-1           | 334-04004-0      | אין               | 1       |                                       |
| 6-7-2           | 922512-6528      | ヘリリュ<br>* Screw<br>ダイヤフラム                             | 3       |                                       |
| 6-7-3           | 334-04005-0      | * Diaphragm<br>ガスケット B、ダイヤフラム                         | 1       |                                       |
| ô-7 <b>-4</b>   | 334-04007-0      | * Gasket B, Diaphragm<br>チェックバルブ                      | 1       | · · · · · · · · · · · · · · · · · · · |
| 6-7-5           | 356-04044-0      | * Check Valve<br>スクリュ                                 | 2       |                                       |
| 6-7-6           | 921722-0306      | * Screw<br>tyl                                        | 2       |                                       |
| 6-7-7           | 930222-0300      | * Nut<br>ダイヤフラム B セット                                 | 2       |                                       |
| 6-7-8           | 356-04030-0      | * Diaphragm B Set<br>ホ'ルト                             | 1       |                                       |
| 6-8             | 910103-6640      | Bolt<br>ガネケット、フュエルホ°ンフ°                               | 2       |                                       |
| 5-9             | 346-04901-0      | Gasket, Fuel Pump7่ารับทำวิชัย                        | 1       |                                       |
| 5-10            | 98AB-5-0260      | Fuel Pipe E           ナット、10P-1.25                    | 1       |                                       |
| 5-11            | 332-70261-0      | Nut, 10P-1.25<br>フュエルコネクタ (エンジン、メール)                  | 1       | <u> </u>                              |
| 6-12            | 3B2-70260-1      | Fuel Connector ( Engine, Male )           フュエルフィルタアッシ | 1       |                                       |
| 6-13            | 3T5-02230-0      | Fuel Filter Ass'y                                     | 1       |                                       |

ベーパセパレータ & フュエルライン Fig. 6 VAPOR SEPARATOR & FUEL LINE

| <b>н 44 д</b>   |                            | 部品名                                | 個數Q'ty       | 備考       |
|-----------------|----------------------------|------------------------------------|--------------|----------|
| 見出番号<br>Ref.No. | 部 品 番 号<br>Part No.        | 部 品 名<br>Part Name                 | D<br>50<br>A | Remarks  |
| 6-13-1          | 3B7-02237-0                | カップ <sup>●</sup><br><b>* Cup</b>   | 1            |          |
| 6-13-2          | 3B7-02234-0                | 71/12<br>* Filter                  | 1            |          |
| 6-13-3          | 3B7-02236-0                | O リング B<br>* O-Ring B<br>O リング A   | 1            |          |
| 6-13-4          | 3B7-02235-0                | * <b>O</b> -Ring A<br>7u-l         | 1            |          |
| 6-13-5          | 3T5-02229-0                | * Float<br>ナット                     | 1            |          |
| 6-14            | 930106-0800                | Nut           ワッシャ                 | 1            |          |
| 6-15            | 940103-0800                | Washer $7^{\circ}\nu - 1, 74\mu g$ | 2            | ····     |
| 6-16            | 3T5-02239-0                | Plate, Filter<br>フュエルハ・イフ・A        | 1            |          |
| 6-17            | 98AB-5-0260                | Fuel Pipe A       フュエルハ・イフ・B       | 1            |          |
| 6-18            | 98AB-5-0190                | Fuel Pipe B           フュエルハ°イプ C   |              |          |
| 6-19            | 98AB-7-0180                | Fuel Pipe C       ฦリฺงๅ            | 1            |          |
| 6- <u>20</u>    | 338-02215-0                | Clip<br>クリップ<br>Clir               | 8            |          |
| 6-21            | 3C7-02215-0                | Clip<br>フュエルハペイプ D<br>Fuel Pipe D  | 2            | <u> </u> |
| 6-22<br>6-23    | 98AB-5-0075<br>910103-6614 | ボルト<br>Bolt                        | 1            |          |
| 6-23            | 3T5-84398-0                |                                    | 1            |          |
| 0-24            |                            |                                    |              |          |
|                 |                            |                                    |              |          |
|                 |                            |                                    |              |          |
|                 |                            |                                    |              |          |
|                 |                            |                                    |              |          |
|                 |                            |                                    |              |          |
|                 |                            |                                    |              |          |
|                 |                            |                                    |              | <u> </u> |
|                 |                            |                                    |              |          |
|                 |                            |                                    |              |          |
|                 |                            |                                    |              |          |
|                 |                            |                                    |              |          |
| ,               |                            |                                    |              |          |
|                 |                            |                                    |              |          |