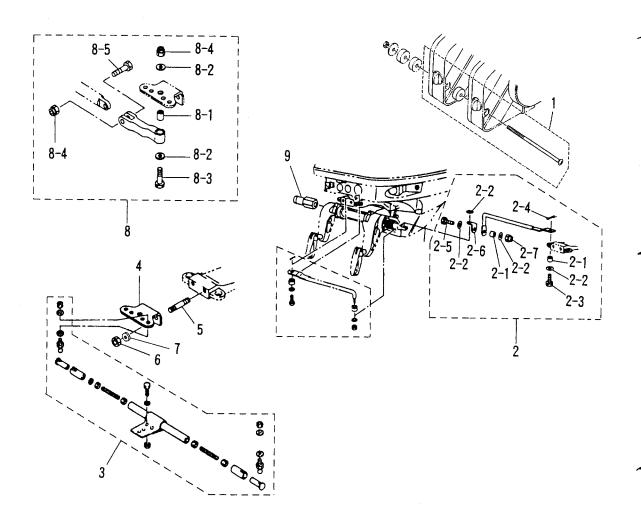

| 見出番号    | 部品番号        | 部品名                                                                                          | 個數Q'ty       | 備考                  |
|---------|-------------|----------------------------------------------------------------------------------------------|--------------|---------------------|
| Ref.No. | Part No.    | Part Name                                                                                    | D<br>50<br>A | Remarks             |
| -1      | 3C8-63711-1 | アドハンサアーム<br>Advancer Arm                                                                     | 1            |                     |
| -2      | 910103-0635 | ボルト<br>Bolt                                                                                  | 1            |                     |
| 7-3     | 346-67115-0 | ワッシャ、6.5-21-1<br>Washer, 6.5-21-1                                                            | 2            |                     |
| 7-4     | 3C8-63732-0 | カラー、6.2-12-17<br>Collar, 6.2-12-17                                                           | 1            |                     |
| 7-5     | 910103-0618 | ボルト<br>Bolt                                                                                  | 1            |                     |
| 7-6     | 353-76079-0 | カラー、6.2-9-9.3<br><b>Collar, 6.2-9-9.3</b>                                                    | 1            |                     |
| 7-7     | 3C8-63733-0 | ロット・スナップ、5-3<br>Rod Snap, 5-3                                                                | 3            |                     |
| 7-8     | 3T5-10110-0 | TPS プッシ<br><b>TPS Ass'y</b>                                                                  | 1            |                     |
| 7-9     | 3T5-10128-0 | カラー、4.2-6-10.5<br>Collar, 4.2-6-10.5                                                         | 3            |                     |
| 7-10    | 921503-6420 | スクリュ<br>Screw                                                                                | 3            |                     |
| 7-11    | 3T5-10129-0 | ワッシャ、4.2-12.5-0.8<br>Washer, 4.2-12.5-0.8                                                    | 3            |                     |
| 7-12    | 3T5-63718-0 | スロットルカム<br>Throttle Cam                                                                      | 1            | -                   |
| 7-13    | 3T5-63721-0 | プッシング、6-24-7<br>Bushing, 6-24-7                                                              | 1            |                     |
| 7-14    | 910103-6618 | ボルト<br>Bolt                                                                                  | 1            |                     |
| 7-15    | 346-67115-0 | ワッシャ、6.5-21-1<br>Washer, 6.5-21-1                                                            | 1            |                     |
| 7-16    | 346-05228-0 | ボールジョイント B<br>Ball Joint B                                                                   | 1            |                     |
| 7-17    | 930203-0600 | tyk       Nut                                                                                | 1            |                     |
| 7-18    | 940103-0600 | ワッシャ<br><b>Washer</b><br>スロットルリンク                                                            | 1            |                     |
| 7-19    | 3T5-63716-0 | Throttle Link<br>TPS リンク                                                                     | 1            |                     |
| 7-20    | 3T5-10109-0 | 1PS リンク<br><b>TPS Link</b><br>ケーブルジョイント                                                      | 1            |                     |
| 7-21    | 3B7-83715-0 | クーフルショイント<br><b>Cable Joint</b><br>ワッシャ、8.5-18-1.6                                           | 1            | Pダイプ                |
| 7-22    | 353-83719-0 | ワックヤ、8.5-18-1.6<br>Washer, 8.5-18-1.6<br>R ビン、d=8                                            | 1            | for P Type          |
| 7-23    | 951603-0800 | R ビン、a=8<br><b>R-Pin, d=8</b><br>スロットルホッティアッシ                                                | 1            |                     |
| 7-24    | 3T5-10100-0 | Throttle Body Ass'y                                                                          | 1            |                     |
| 7-25    | 3T5-10104-0 | カ <sup>*</sup> スケット、スロットルボディ<br><b>Gasket, Throttle Body</b><br>ホ <sup>*</sup> ルト、6-25 プレコート | 1            |                     |
| 7-26    | 3T5-02241-0 | ホルト、6-25 ノレコート<br>Bolt, 6-25 Precoated<br>アーム、スロットルストップ                                      | 2            |                     |
| 7-27    | 3C8-05213-0 | Arm, Throttle Stop                                                                           | 1            |                     |
| 7-28    | 910114-0625 | ボルト<br>Bolt                                                                                  | 1            | Fタイプ<br>for E Turno |
| 7-29    | 940103-0600 | <b>ワッシャ</b><br><b>Washer</b><br>サラー 6 2 0 0 2                                                | 2            | for F Type          |
| 7-30    | 353-76079-0 | カラー、6.2-9-9.3<br><b>Collar, 6.2-9-9.3</b>                                                    | 1            |                     |

| <i></i>         |                     | 部品名                                               | 個数Q'         | 「」 備考      |
|-----------------|---------------------|---------------------------------------------------|--------------|------------|
| 見出番号<br>Ref.No. | 部 品 番 号<br>Part No. | Part Name                                         | D<br>50<br>A | Remarks    |
| 7-31            | 3C8-05221-0         | S リンク、3.5-56<br>S-Link, 3.5-56                    | 1            | Fタイプ       |
| 7-32            | 3C8-05223-0         | ロット・スナップ、3.5-4<br>Rod Snap, 3.5-4                 | 2            | for F Type |
| 7-33            | 3T5-10107-0         | マウントラハー<br>Mount Rubber                           | 3            |            |
| 7-34            | 3T5-72195-0         | ラベル、TPS<br>Label, TPS                             | 1            |            |
| 7-35            | 3T5-84398-0         | ハンド、リードワイヤ 104<br>Band, Lead Wire 104<br>フュエルハペイプ | 1            |            |
| 7-36            | 98AB-3-0310         | Juli 1/       Fuel Pipe       July 7°             | 1            |            |
| 7-37            | 338-01133-0         | Clip                                              | 1            | F タイプ      |
| 7-38            | 309-06972-0         | クランプ、6.5-47.5P<br>Clamp, 6.5-47.5P                | 1            | for F Type |
|                 |                     |                                                   |              |            |
|                 |                     |                                                   |              |            |
|                 |                     |                                                   |              |            |
|                 |                     |                                                   |              |            |
|                 |                     |                                                   |              |            |
|                 |                     |                                                   |              |            |
|                 |                     |                                                   |              |            |
|                 |                     |                                                   |              |            |
|                 |                     |                                                   |              |            |
|                 |                     |                                                   |              |            |
|                 |                     |                                                   |              |            |
|                 |                     |                                                   |              |            |
|                 |                     |                                                   |              |            |
|                 |                     |                                                   |              |            |
|                 |                     |                                                   |              |            |
|                 |                     |                                                   |              |            |
|                 |                     |                                                   |              |            |
|                 |                     |                                                   |              |            |
|                 |                     |                                                   |              |            |
|                 |                     |                                                   |              |            |
|                 |                     |                                                   |              |            |
|                 |                     |                                                   |              |            |