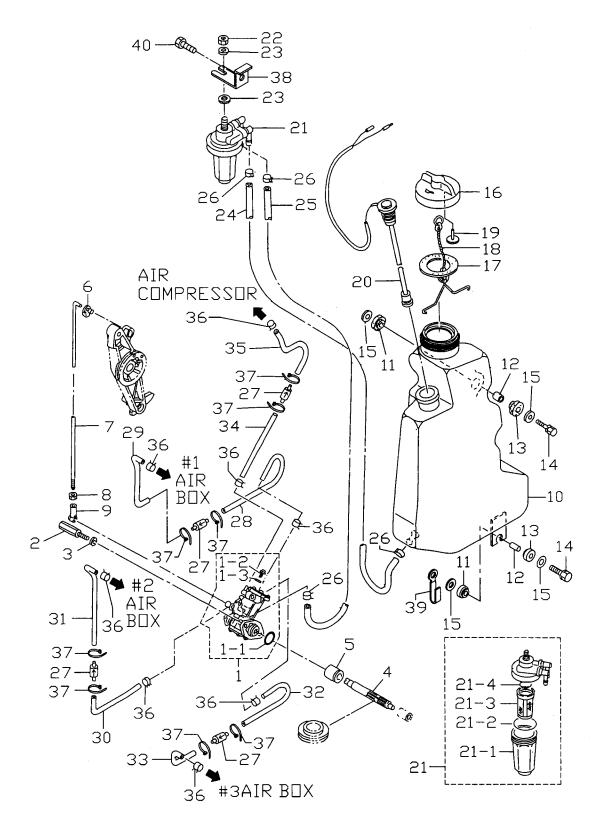

| 昆出番号    | 部品番号        | 部品名                                                            | 個数Q'ty       | 備考             |
|---------|-------------|----------------------------------------------------------------|--------------|----------------|
| Ref.No. | Part No.    | Part Name                                                      | D<br>50<br>A | 꺠 考<br>Remarks |
| ·1      | 3T5B02240-0 | хアボックス<br>Air Box                                              | 1            |                |
| 2       | 3T5-02104-0 | カ <sup>*</sup> スケット、リート <sup>*</sup> バルブ<br>Gasket, Reed Valve | 1            |                |
| -3      | 3T5-02241-0 | ホ'ルト、6−25 プ°レコート<br>Bolt, 6-25 Precoated                       | 12           |                |
| -4      | 3T5B02244-0 | カハ <sup>*</sup> ー、エアホ <sup>*</sup> ックス<br>Cover, Air Box       | 1            |                |
| -5      | 3T5-02245-0 | ガスケット、エアボックスカハー<br>Gasket, Air Box Cover                       | 1            |                |
| -6      | 910103-5625 | ボルト<br>Bolt                                                    | 8            |                |
| -7      | 3T5-02100-0 | リードパルプアッシ<br>Reed Valve Ass'y                                  | 3            | ·              |
| -8      | 921521-6516 | スクリュ<br><b>Screw</b><br>クランプ、6.5-87P                           | 6            |                |
| -9      | 3T4-06972-0 | Cimp, 6.5-87P                                                  | 1            | ·····          |
|         |             |                                                                |              |                |
|         |             |                                                                |              |                |
|         |             |                                                                |              |                |
|         |             |                                                                |              |                |
|         |             |                                                                |              |                |
|         |             |                                                                |              |                |
|         |             |                                                                |              |                |
|         |             |                                                                |              |                |
|         |             |                                                                |              |                |
|         |             |                                                                |              |                |
|         |             |                                                                |              |                |
|         |             |                                                                |              |                |
|         |             |                                                                |              |                |
|         |             |                                                                |              |                |
|         |             |                                                                |              |                |
|         |             | · · · · · · · · · · · · · · · · · · ·                          |              |                |
|         |             |                                                                |              |                |
|         |             |                                                                |              |                |
|         |             |                                                                |              |                |
|         |             |                                                                |              |                |
|         |             |                                                                |              |                |

エアレール Fig. 4 AIR RAIL

|                  |                  |                                                          |         | 備考       |
|------------------|------------------|----------------------------------------------------------|---------|----------|
| ,出番号 <br>Ref.No. | 部品番号<br>Part No. | 部品名<br>Part Name                                         | D<br>50 | Remarks  |
|                  |                  | - 71                                                     | A       |          |
| 1                | 3T5-10080-1      | エアレール<br>Air Rail                                        | 1       |          |
| -2               | 3T5-10098-0      | バルブアッシ<br>Valve Ass'y                                    | 2       |          |
| -3               | 3T5-10099-0      | キャップ、バルブ<br>Cap, Valve                                   | 2       |          |
| -4               | 3T5-10167-0      | プラグ φ10.5<br>Plug φ 10.5                                 | 3       |          |
| -5               | 3T5-10164-0      | O リング、1.9-6.8<br><b>O-Ring, 1.9-6.8</b>                  | 3       |          |
| -6               | 3T5-10165-0      | ストッハ°、プラグ<br>Stopper Plug                                | 2       |          |
|                  |                  | ボルト<br>Bolt                                              | 2       |          |
| -7               | 910103-6612      | エアホース                                                    | 1       | <u> </u> |
| -8               | 98AJ-4-0105      | <b>Air Hose</b><br>クランプ、29/64                            |         |          |
| -9               | 3T5-10091-0      | Clamp, 29/64<br>                                         | 2       |          |
| -10              | 910103-0865      | Bolt           ワッシャ                                      | 2       |          |
| -11              | 940103-0800      | Washer           クランプ、8.5-70P                            | 2       |          |
| -12              | 3T5-06972-0      | Clamp, 8.5-70P<br>エアインジェクタアッシ                            | 1       |          |
| -13              | 3T5-10310-0      | Air Injector Ass'y                                       | 3       |          |
| -13-1            | 3T5-10317-0      | O リング、5-52<br>* O-Ring, 5-52                             | 3       |          |
| -13-2            | 3T5-10311-0      | O リング、2-13<br>* O-Ring, 2-13                             | 3       |          |
| -15              | 3T5-72196-0      | ラヘ・ル、エアレール<br>Label, Air Rail                            | 1       |          |
| l-16             | 3T5-10312-0      | セットピース、エアインシ <sup>・</sup> ェクタ<br>Set Piece, Air Injector | 3       |          |
| -17              | 3T5-10314-0      | インサート、フュエルインジェクタ<br>Inserting, Fuel Injector             | 3       |          |
| 4-18             | 3T5-10316-0      | シール、コンプ <sup>°</sup> レッション<br>Seal, Compression          | 6       |          |
| 4-19             | 3T5-10315-0      | アダプター、フュエルインジェクタ<br>Adapter, Fuel Injector               | 3       |          |
| 4-20             | 3T5-10300-0      | フュエルインジェクタ<br>Fuel Injector                              | 3       |          |
|                  | 3T5-10303-0      | O リング、3.5-7.5<br>* O-Ring, 3.5-7.5                       | 3       |          |
| <u>-20-1</u>     |                  | O リング、2.8-20.2                                           | 3       |          |
| -20-2            | 3T5-10304-0      | * O-Ring, 2.8-20.2<br>レギュレータ、フュエル                        | 1       |          |
| -21              | 3T5-10148-0      | Regulator Fuel           O リング、2.5-20                    |         |          |
| -21-1            | 3T5-10095-0      | * O-Ring, 2.5-20<br>O リング、2.5-5                          | 1       |          |
| -21-2            | 3T5-10094-0      | * O-Ring, 2.5-5<br>レキュレータ、エア                             | - 1     |          |
| 4-22             | 3T5-10090-0      | Regulator, Air           O リング、2.5-20                    | 1       | <u> </u> |
| 4-22-1           | 3T5-10095-0      | ◆ 929 、2.5 20<br><b>* O-Ring, 2.5-20</b><br>○ リング、2.5-5  | 1       |          |
| 4-22-2           | 3T5-10094-0      | * O-Ring, 2.5-5                                          | 1       |          |
| 4-23             | 3T5-10302-0      | プレート、フュエルインジェクタ<br>Plate, Fuel Injector                  | 3       |          |

 $\overline{}$ 

\$73F3011370 エアレール Fig. 4 AIR RAIL

|                 |                  | 部品名                                         | 個數Q'ty  | 備考                                    |
|-----------------|------------------|---------------------------------------------|---------|---------------------------------------|
| 見出番号<br>Ref.No. | 部品番号<br>Part No. | 部 品 名<br>Part Name                          | D<br>50 | Remarks                               |
|                 |                  |                                             | A       |                                       |
| 4-24            | 3T5-10153-0      | カラー、6.7-12.7-3<br>Collar, 6.7-12.7-3        | 5       |                                       |
|                 |                  | ホルト                                         | 3       |                                       |
| 4-25            | 910103-6616      | <b>Bolt</b><br>クランプ、6.5-47.5P               |         |                                       |
| 4-26            | 309-06972-0      | Clamp, 6.5-47.5P                            | 1       |                                       |
| 4-27            | 3T5-10088-0      | エアホースアッシ<br>Air Hose Ass'y                  | 1       | · · · · · · · · · · · · · · · · · · · |
| 4-27-1          | 3T5-10162-0      | O リング、1.9-9.8<br>* O-Ring, 1.9-9.8          | 2       |                                       |
|                 |                  | フュエルホースアッシ                                  | 1       |                                       |
| 4-28            | 3T5-10089-0      | Fuel Hose Ass'y           O リング、1.9-9.8     |         |                                       |
| 4-28-1          | 3T5-10162-0      | * O-Ring, 1.9-9.8<br>高圧フュエルフィルタ             | 2       |                                       |
| 4-28-2          | 3T5-10143-0      | * Fuel Filter                               | 1       | for High Pressure                     |
| 4-28-3          | 3T5-06157-0      | プロテクトチューブ<br>* Protect Tube                 | 1       |                                       |
|                 |                  | クランプ、21/32                                  | 2       |                                       |
| 4-28-4          | 3T5-10086-0      | * Clamp, 21/32<br>ラバー、フュエルフィルタ              |         |                                       |
| 4-28-5          | 3T5-10145-0      | * Rubber, Fuel Filter<br>プレート、ニップル          | 1       | · · · · · · · · · · · · · · · · · · · |
| 4-29            | 3T5-10169-0      | Plate, Nipple                               | 2       |                                       |
| 4-30            | 910103-6616      | ホルト<br>Bolt                                 | 2       |                                       |
|                 |                  | バント、フュエルフィルタ                                | 1       |                                       |
| 4-31            | 3T5B10144-1      | <b>Band, Fuel Filter</b><br>ハント、リート・ワイヤ 104 |         |                                       |
| 4-32            | 3T5-84398-0      | Band, Lead Wire 104                         | 2       |                                       |
| 4-33            | 98AB-5-0600      | Fuel Pipe                                   | 1       |                                       |
| 4-34            | 98AB-5-0280      | エアパイプ<br>Air Pipe                           | 1       |                                       |
|                 |                  | クリップ                                        | 4       |                                       |
| 4-35            | 338-02215-0      | Clip                                        |         |                                       |
|                 |                  |                                             |         |                                       |
|                 |                  |                                             |         |                                       |
|                 |                  |                                             |         |                                       |
|                 |                  |                                             |         |                                       |
|                 |                  |                                             |         |                                       |
|                 |                  |                                             |         |                                       |
| <u> </u>        |                  |                                             |         |                                       |
|                 |                  |                                             |         |                                       |
|                 |                  |                                             |         |                                       |
|                 |                  |                                             |         |                                       |
|                 |                  |                                             |         |                                       |
|                 |                  |                                             |         |                                       |
|                 |                  |                                             |         |                                       |
|                 |                  |                                             |         | 1                                     |

#### ベーパセパレータ & フュエルライン Fig. 6 VAPOR SEPARATOR & FUEL LINE

| B 나 광 요         | 部品番号             |                                                       | 個數Q'ty  | /# <u>+</u>                           |
|-----------------|------------------|-------------------------------------------------------|---------|---------------------------------------|
| 見出番号<br>Ref.No. | 即品會方<br>Part No. | 部 品 名<br>Part Name                                    | D<br>50 | 備 考<br>Remarks                        |
| 6-1             | 3T5-10150-0      | ヘーハ・セハ・レータアッシ<br>Vapor Separator Ass'y                | 1       | <u> </u>                              |
| 6-1-1           | 922531-6414      | хріја<br>* Screw                                      | 3       |                                       |
| 6-1-2           | 3T5-03230-0      | フロート<br>* Float                                       | 1       |                                       |
| 6-1-3           | 3F3-03232-0      | フロートアームピン<br>* Float Arm Pin                          | 1       |                                       |
| 6-1-4           | 921503-0408      | גלון<br><b>א Screw</b>                                | 1       |                                       |
| 6-1-5           | 369-03240-0      | フロートバルブ<br>* Float Valve                              | 1       |                                       |
| 6-1-6           | 3T5-03235-0      | 〇 リング<br>* <b>O-Ring</b>                              | 1       |                                       |
| 6-1-7           | 921503-6430      | גליט.<br><b>* Screw</b>                               | 1       | <u> </u>                              |
| 6-1-8           | 345-03292-0      | ドレーンスクリュ<br><b>* Drain Screw</b>                      | 2       | -                                     |
| 6-1-9           | 336-03293-0      | O リング<br>* <b>O-Ring</b>                              | 2       |                                       |
| 6-2             | 910103-6630      | ボルト<br>Bolt                                           | 2       |                                       |
| 6-3             | 346-67115-0      | ワッシャ、6.5-21-1<br>Washer, 6.5-21-1                     | 4       |                                       |
| 6-4             | 346-67113-0      | マウントラハー<br>Mount Rubber                               | 2       |                                       |
| 6-5             | 3B7-06920-0      | マウントラハ'ー、8.5-14-2.5<br>Mount Rubber, 8.5-14-2.5       | 2       |                                       |
| 6-6             | 346-67114-0      | スペーサ、6.2-9-15.7<br>Spacer, 6.2-9-15.7                 | 2       |                                       |
| 6-7             | 356-04000-1      | フュエルポ`ンプ`アッシ<br><b>Fuel Pump Ass'y</b><br>ポ`ンプ`カハ`ー   | 1       |                                       |
| 6-7-1           | 334-04004-0      | אין               | 1       |                                       |
| 6-7-2           | 922512-6528      | ヘリリュ<br>* Screw<br>ダイヤフラム                             | 3       |                                       |
| 6-7-3           | 334-04005-0      | * Diaphragm<br>ガスケット B、ダイヤフラム                         | 1       |                                       |
| ô-7 <b>-4</b>   | 334-04007-0      | * Gasket B, Diaphragm<br>チェックバルブ                      | 1       | · · · · · · · · · · · · · · · · · · · |
| 6-7-5           | 356-04044-0      | * Check Valve<br>スクリュ                                 | 2       |                                       |
| 6-7-6           | 921722-0306      | * Screw<br>tyl                                        | 2       |                                       |
| 6-7-7           | 930222-0300      | * Nut<br>ダイヤフラム B セット                                 | 2       |                                       |
| 6-7-8           | 356-04030-0      | * Diaphragm B Set<br>ホ'ルト                             | 1       |                                       |
| 6-8             | 910103-6640      | Bolt<br>ガネケット、フュエルホ°ンフ°                               | 2       |                                       |
| 5-9             | 346-04901-0      | Gasket, Fuel Pump7่ารับทำวิชัย                        | 1       |                                       |
| 5-10            | 98AB-5-0260      | Fuel Pipe E           ナット、10P-1.25                    | 1       |                                       |
| 5-11            | 332-70261-0      | Nut, 10P-1.25<br>フュエルコネクタ (エンジン、メール)                  | 1       | <u> </u>                              |
| 6-12            | 3B2-70260-1      | Fuel Connector ( Engine, Male )           フュエルフィルタアッシ | 1       |                                       |
| 6-13            | 3T5-02230-0      | Fuel Filter Ass'y                                     | 1       |                                       |

ベーパセパレータ & フュエルライン Fig. 6 VAPOR SEPARATOR & FUEL LINE

| <b>н 44 д</b>   |                            | 部品名                                | 個數Q'ty       | 備考       |
|-----------------|----------------------------|------------------------------------|--------------|----------|
| 見出番号<br>Ref.No. | 部 品 番 号<br>Part No.        | 部 品 名<br>Part Name                 | D<br>50<br>A | Remarks  |
| 6-13-1          | 3B7-02237-0                | カップ <sup>●</sup><br><b>* Cup</b>   | 1            |          |
| 6-13-2          | 3B7-02234-0                | 71/12<br>* Filter                  | 1            |          |
| 6-13-3          | 3B7-02236-0                | O リング B<br>* O-Ring B<br>O リング A   | 1            |          |
| 6-13-4          | 3B7-02235-0                | * <b>O</b> -Ring A<br>7u-l         | 1            |          |
| 6-13-5          | 3T5-02229-0                | * Float<br>ナット                     | 1            |          |
| 6-14            | 930106-0800                | Nut           ワッシャ                 | 1            |          |
| 6-15            | 940103-0800                | Washer $7^{\circ}\nu - 1, 74\mu g$ | 2            | ····     |
| 6-16            | 3T5-02239-0                | Plate, Filter<br>フュエルハ・イフ・A        | 1            |          |
| 6-17            | 98AB-5-0260                | Fuel Pipe A       フュエルハ・イフ・B       | 1            |          |
| 6-18            | 98AB-5-0190                | Fuel Pipe B           フュエルハ°イプ C   |              |          |
| 6-19            | 98AB-7-0180                | Fuel Pipe C       ฦリฺงๅ            | 1            |          |
| 6- <u>20</u>    | 338-02215-0                | Clip<br>クリップ<br>Clir               | 8            |          |
| 6-21            | 3C7-02215-0                | Clip<br>フュエルハペイプ D<br>Fuel Pipe D  | 2            | <u> </u> |
| 6-22<br>6-23    | 98AB-5-0075<br>910103-6614 | ボルト<br>Bolt                        | 1            |          |
| 6-23            | 3T5-84398-0                |                                    | 1            |          |
| 0-24            |                            |                                    |              |          |
|                 |                            |                                    |              |          |
|                 |                            |                                    |              |          |
|                 |                            |                                    |              |          |
|                 |                            |                                    |              |          |
|                 |                            |                                    |              |          |
|                 |                            |                                    |              |          |
|                 |                            |                                    |              | <u> </u> |
|                 |                            |                                    |              |          |
|                 |                            |                                    |              |          |
|                 |                            |                                    |              |          |
|                 |                            |                                    |              |          |
| ,               |                            |                                    |              |          |
|                 |                            |                                    |              |          |