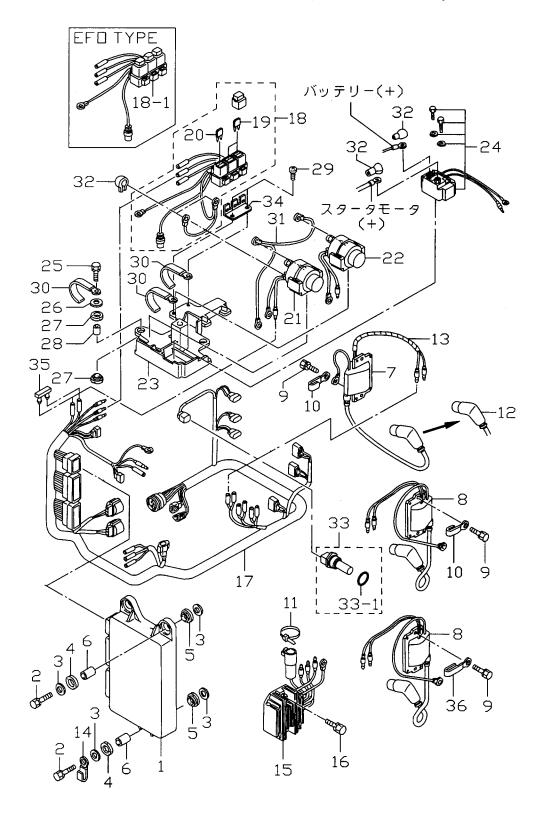

### 目 次 CONTENTS

| Fig. 1  | シリンダ・クランクケースアッシ<br>CYLINDER・CRANK CASE ASS'Y ・・・・・・・・・・・・・・・・・・・・・・・・・・・・・・・・・・・                 | 1  |
|---------|--------------------------------------------------------------------------------------------------|----|
| Fig. 2  | ピストン・クランクシャフト<br>PISTON・CRANK SHAFT ・・・・・・・・・・・・・・・・・・・・・・・・・・・・・・・・・・・・                         | 5  |
| Fig. 3  | エアボックス<br>AIR BOX ・・・・・・・・・・・・・・・・・・・・・・・・・・・・・・・・・・・                                            | 7  |
| Fig. 4  | エアレール<br>AIR RAIL ・・・・・・・・・・・・・・・・・・・・・・・・・・・・・・・・・・・・                                           | 9  |
| Fig. 5  | FFP アッシ<br>FFP ASS'Y ・・・・・・・・・・・・・・・・・・・・・・・・・・・・・・・・・・・                                         | 13 |
| Fig. 6  | ベーパセパレータ & フュエルライン<br>VAPOR SEPARATOR & FUEL LINE                                                | 15 |
| Fig. 7  | スロットル<br>THROTTLE ·····                                                                          | 19 |
| Fig. 8  | ステアリングハンドル (Fタイプ)<br>STEERING HANDLE (F Type) ・・・・・・・・・・・・・・・・・・・・・・・・・・・・・・・・・・・・               | 23 |
| Fig. 9  | スイッチボックス (Fタイプ)<br>SWITCH BOX(F Type) ・・・・・・・・・・・・・・・・・・・・・・・・・・・・・・・・・・・・                       | 27 |
| Fig. 10 | マグネト<br>MAGNETO ・・・・・・・・・・・・・・・・・・・・・・・・・・・・・・・・・・・・                                             | 29 |
| Fig. 11 | エレクトリックパーツ (ECU& ダイアグラム)<br>ELECTRIC PARTS ( ECU & DIAGRAM ) ・・・・・・・・・・・・・・・・・・・・・・・・・・・・・・・・・・・ | 31 |
| Fig. 12 | エレクトリックパーツ (スタータモータ)<br>ELECTRIC PARTS ( STARTER MOTOR ) ・・・・・・・・・・・・・・・・・・・・・・・・・・・・・・・・・・・     | 35 |
| Fig. 13 | エアコンプレッサ<br>AIR COMPRESSOR ・・・・・・・・・・・・・・・・・・・・・・・・・・・・・・・・・・・                                   | 39 |
| Fig.14  | オイルポンプ<br>OIL PUMP ·····                                                                         | 43 |
| Fig. 15 | ドライブシャフトハウジング<br>DRIVE SHAFT HOUSING ・・・・・・・・・・・・・・・・・・・・・・・・・・・・・・・・・・・・                        | 47 |
| Fig. 16 | ギヤケース(ドライブシャフト)<br>GEAR CASE(DRIVE SHAFT)・・・・・・・・・・・・・・・・・・・・・・・・・・・・・・・・・・・・                    | 51 |
| Fig. 17 | ギヤケース(プロペラシャフト)<br>GEAR CASE ( PROPELLER SHAFT ) ・・・・・・・・・・・・・・・・・・・・・・・・・・・・・・・・・・・             | 55 |