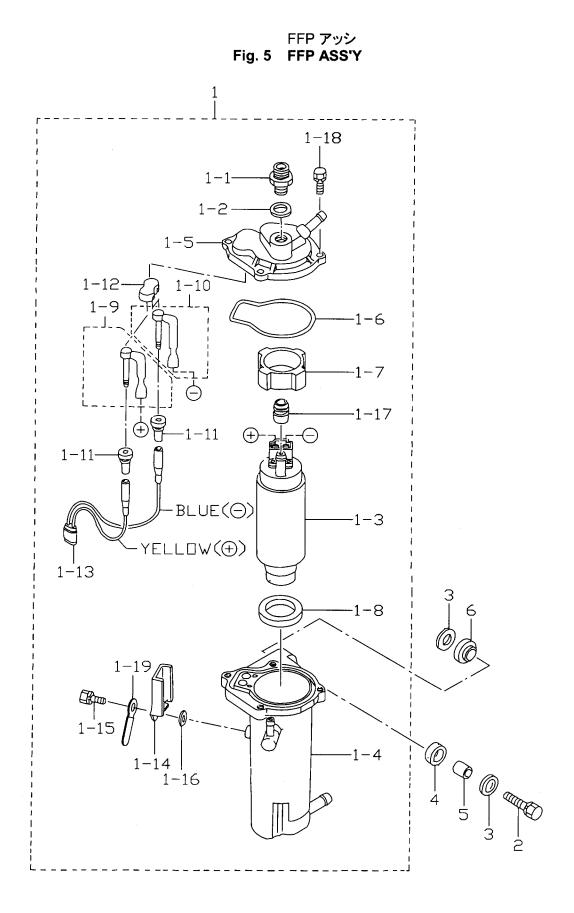

- 13 -

|                 |                     |                                                                                                                                                                                                                                                                                                                                                                                                                                                                                                                                                                                        | 個数Q'ty       | 備考      |
|-----------------|---------------------|----------------------------------------------------------------------------------------------------------------------------------------------------------------------------------------------------------------------------------------------------------------------------------------------------------------------------------------------------------------------------------------------------------------------------------------------------------------------------------------------------------------------------------------------------------------------------------------|--------------|---------|
| も出番号<br>Ref.No. | 部 品 番 号<br>Part No. | 部 品 名<br>Part Name                                                                                                                                                                                                                                                                                                                                                                                                                                                                                                                                                                     | D<br>50<br>A | Remarks |
| -1              | 3T5-04310-0         | FFP プッシ<br>FFP Ass'y                                                                                                                                                                                                                                                                                                                                                                                                                                                                                                                                                                   | 1            |         |
| 5-1-1           | 3T5-04308-0         | アダプター、ホースジョイント<br>* Adapter, Hose Joint                                                                                                                                                                                                                                                                                                                                                                                                                                                                                                                                                | 1            |         |
| 5-1-2           | 3T5-04309-0         | メタルワッシャ、10.2-17-2<br>* Metal Washer, 10.2-17-2                                                                                                                                                                                                                                                                                                                                                                                                                                                                                                                                         | _ 1          |         |
| 5-1-3           | 3T5-04302-0         | フュエルフィードボ°ンフ°<br><b>* Fuel Feed Pump</b>                                                                                                                                                                                                                                                                                                                                                                                                                                                                                                                                               | 1            |         |
| 5-1-4           | 3T5-04311-0         | <i>f</i> -λ, FFP <b>* Case, FFP * Case, FFP • • • • • • • • • • • • • • • • • • • • • • • • • • • • • • • • • • • • • • • • • • • • • • • • • • • • • • • • • • • • • • • • • • • • • • • • • • • • • • • • • • • • • </b> | 1            |         |
| 5-1-5           | 3T5-04312-0         | アッパケース、FFP<br>* Upper Case, FFP                                                                                                                                                                                                                                                                                                                                                                                                                                                                                                                                                        | 1            |         |
| 5-1-6           | 3T5-04116-0         | () リング<br>* O-Ring                                                                                                                                                                                                                                                                                                                                                                                                                                                                                                                                                                     | 1            |         |
| 5-1-7           | 3T5-04313-0         | アッハッグロメット、FFP<br>* Upper Grommet, FFP                                                                                                                                                                                                                                                                                                                                                                                                                                                                                                                                                  | 1            |         |
| 5-1-8           | 3T5-04314-0         | עדילידאין, FFP<br><b>* Lower Grommet, FFP</b>                                                                                                                                                                                                                                                                                                                                                                                                                                                                                                                                          | 1            |         |
| 5-1-9           | 3T5-04236-0         | ケーブルターミナルアッシ(+)<br>* Cable Terminal Ass'y (+)                                                                                                                                                                                                                                                                                                                                                                                                                                                                                                                                          | 1            |         |
| 5-1-10          | 3T5-04237-0         | ケーブ・ルターミナルアッシ(-)<br>* Cable Terminal Ass'y (-)                                                                                                                                                                                                                                                                                                                                                                                                                                                                                                                                         | 1            |         |
| 5-1-11          | 3T5-04317-0         | グロメット、ケーブルターミナル<br>* Grommet, Cable Terminal                                                                                                                                                                                                                                                                                                                                                                                                                                                                                                                                           | 2            |         |
| 5-1-12          | 3T5-04318-0         | アッハウロメット、ケーブルターミナル<br>* Upper Grommet, Cable Terminal                                                                                                                                                                                                                                                                                                                                                                                                                                                                                                                                  | 1            |         |
| 5-1-13          | 3T5-04238-0         | ⊐                                                                                                                                                                                                                                                                                                                                                                                                                                                                                                                                                                                      | 1            |         |
| 5-1-14          | 3T5-04239-0         | カパー、⊐ート FFP<br><b>∗ Cover, Cord FFP</b>                                                                                                                                                                                                                                                                                                                                                                                                                                                                                                                                                | 1            |         |
| 5-1-15          | 910103-5512         | ボルト<br>* Bolt                                                                                                                                                                                                                                                                                                                                                                                                                                                                                                                                                                          | 1            |         |
| 5-1-16          | 940103-0500         | דאיז דער                                                                                                                                                                                                                                                                                                                                                                                                                                                                                                                                           | 1            |         |
| 5-1-17          | 3T5-04319-0         | がロメット、パイプ<br>* Grommet, Pipe                                                                                                                                                                                                                                                                                                                                                                                                                                                                                                                                                           | 1            |         |
| 5-1-18          | 910103-6518         | ボルト<br>* Bolt                                                                                                                                                                                                                                                                                                                                                                                                                                                                                                                                                                          | 4            |         |
| 5-1-19          | 309-06972-0         | クランプ、6.5-47.5P<br>* Clamp, 6.5-47.5P                                                                                                                                                                                                                                                                                                                                                                                                                                                                                                                                                   | 1            |         |
| 5-2             | 910103-6630         | ボルト<br>Bolt                                                                                                                                                                                                                                                                                                                                                                                                                                                                                                                                                                            | 2            |         |
| 5-3             | 3C8-66308-0         | ワッシャ、6-16-1.5<br>Washer, 6-16-1.5                                                                                                                                                                                                                                                                                                                                                                                                                                                                                                                                                      | 4            |         |
| 5-4             | 3F3-06920-0         | マウントラハー、9-12-2<br>Mount Rubber, 9-12-2                                                                                                                                                                                                                                                                                                                                                                                                                                                                                                                                                 | 2            |         |
| 5-5             | 346-67114-0         | スペーサ、6.2-9-15.7<br>Spacer, 6.2-9-15.7                                                                                                                                                                                                                                                                                                                                                                                                                                                                                                                                                  | 2            |         |
| 5-6             | 3T5-06920-0         | マウントラハー<br>Mount Rubber                                                                                                                                                                                                                                                                                                                                                                                                                                                                                                                                                                | 2            |         |
|                 |                     |                                                                                                                                                                                                                                                                                                                                                                                                                                                                                                                                                                                        |              |         |
|                 |                     |                                                                                                                                                                                                                                                                                                                                                                                                                                                                                                                                                                                        |              |         |
|                 |                     |                                                                                                                                                                                                                                                                                                                                                                                                                                                                                                                                                                                        |              |         |
|                 |                     |                                                                                                                                                                                                                                                                                                                                                                                                                                                                                                                                                                                        |              |         |
|                 |                     |                                                                                                                                                                                                                                                                                                                                                                                                                                                                                                                                                                                        |              |         |