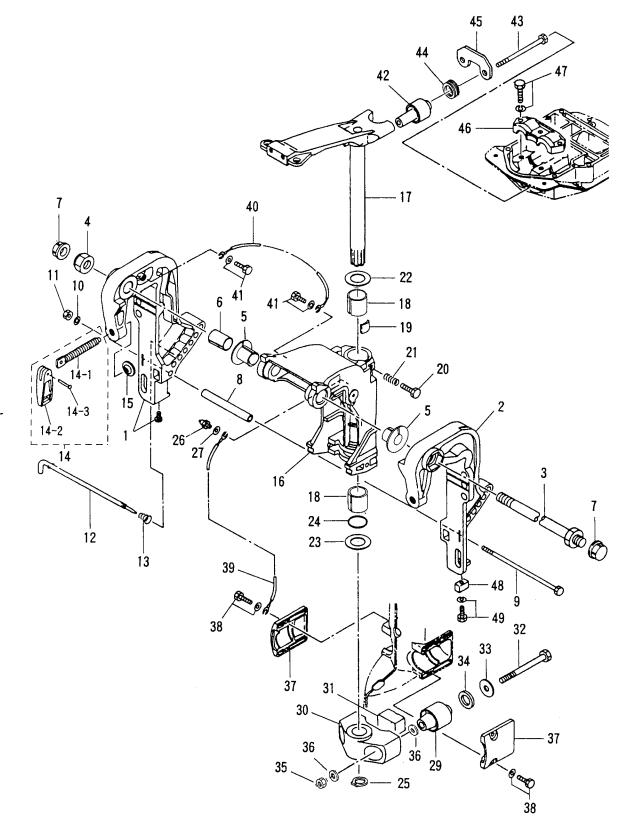

| Fig. 18 | シフト<br>SHIFT ・・・・・・・・・・・・・・・・・・・・・・・・・・・・・・・・・・・・                                              | 59  |
|---------|------------------------------------------------------------------------------------------------|-----|
| Fig. 19 | ブラケット(1)(マニュアルチルト)<br>BRACKET(1)(MANUAL TILT) ・・・・・・・・・・・・・・・・・・・・・・・・・・・・・・・・・・・・             | 63  |
| Fig. 20 | ブラケット (2)(パワートリム & チルト)<br>BRACKET(2)( POWER TRIM & TILT ) ・・・・・・・・・・・・・・・・・・・・・・・・・・・・・・・・・・・ | 67  |
| Fig. 21 | マニュアルチルト(M タイプ)<br>MANUAL TILT(M Type)・・・・・・・・・・・・・・・・・・・・・・・・・・・・・・・・・・・・                     | 71  |
| Fig. 22 | パワートリム&チルトアッシ<br>POWER TRIM & TILT ASS'Y                                                       | 73  |
| Fig. 23 | パワートリム&チルト<br>POWER TRIM & TILT                                                                | 75  |
| Fig. 24 | ロワモータカバー<br>LOWER MOTOR COVER ・・・・・・・・・・・・・・・・・・・・・・・・・・・・・・・・・・・・                             | 79  |
| Fig. 25 | アッパモーターカバー<br>UPPER MOTOR COVER ・・・・・・・・・・・・・・・・・・・・・・・・・・・・・・・・・・・・                           | 83  |
| Fig. 26 | セパレートフュエルタンク<br>SEPARATE FUEL TANK ・・・・・・・・・・・・・・・・・・・・・・・・・・・・・・・・・・・・                        | 85  |
| Fig. 27 | アクセサリー<br>ACCESSORIES ・・・・・・                                                                   | 87  |
| Fig. 28 | オプショナルパーツ(1)<br>OPTIONAL PARTS(1) ・・・・・・・・・・・・・・・・・・・・・・・・・・・・・・・・・・・・                         | 91  |
| Fig. 29 | オプショナルパーツ(2)(P タイプ)<br>OPTIONAL PARTS(2)(P Type) ・・・・・・・・・・・・・・・・・・・・・・・・・・・・・・・・・・・・          | 95  |
| Fig. 30 | オプショナルパーツ(3)(P タイプ)<br>OPTIONAL PARTS(3)(P Type) ・・・・・・・・・・・・・・・・・・・・・・・・・・・・・・・・・・・・          | 97  |
| Fig. 31 | オプショナルパーツ(4)<br>OPTIONAL PARTS(4) ・・・・・・・・・・・・・・・・・・・・・・・・・・・・・・・・・・・・                         | 99  |
| Fig. 32 | アッセンブリ・キット<br>ASSEMBLY・KIT ・・・・・・・・・・・・・・・・・・・・・・・・・・・・・・・・・・・                                 | 101 |