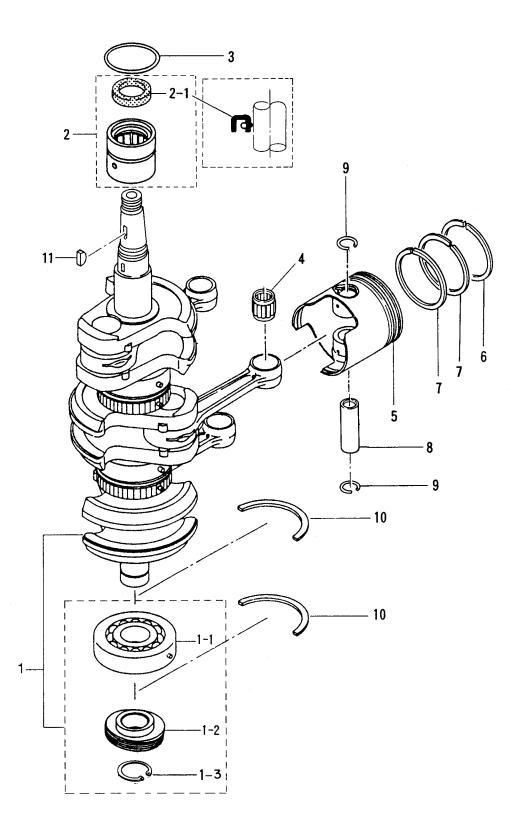

| ا جا عمر ال |              |                                                         | 個数Q'ty                                    | 備考                                    |
|-------------|--------------|---------------------------------------------------------|-------------------------------------------|---------------------------------------|
| 見出番号        | 部品番号         | 部品名<br>Bart Nama                                        | D                                         | 備考<br>Remarks                         |
| Ref.No.     | Part No.     | Part Name                                               | 50<br>A                                   | Remarks                               |
|             |              | クランクシャフトアッシ                                             | <u> </u>                                  |                                       |
| 2-1         | 3T5-00050-0  | Crankshaft Ass'y                                        | 1                                         |                                       |
|             | 2 12 00444 0 | ~ アリング、6305                                             | 1                                         |                                       |
| 2-1-1       | 3J2-00114-0  | * Bearing, 6305<br>ドライブギヤ、オイルホシフ <sup>°</sup>           | <u>                                  </u> | · · · · · · · · · · · · · · · · · · · |
| 2-1-2       | 3C8-09060-0  | * Drive Gear, Oil Pump                                  | 1                                         |                                       |
|             |              | C リング、d=25                                              | 1                                         |                                       |
| 2-1-3       | 945107-2500  | * C-Ring, d=25<br>アッパ、メインヘデリング                          |                                           |                                       |
| 2-2         | 3T5-00113-0  | Upper, Main Bearing                                     | 1                                         |                                       |
|             | 075 00404 0  | オイルシール、36-46-6                                          |                                           |                                       |
| 2-2-1       | 3T5-00121-0  | * Oil Seal, 36-46-6<br>O リング、2.4-44.7                   | 1                                         | · · · · · · · · · · · · · · · · · · · |
| 2-3         | 353-00108-0  | O-Ring, 2.4-44.7                                        | 1                                         |                                       |
|             |              | ニート・ルヘ・アリング、17-21-27                                    | 2                                         |                                       |
| 2-4         | 345-00042-0  | <b>Needle Bearing, 17-21-27</b><br>৮°র\>⁄(STD)          | 3                                         |                                       |
| 2-5         | 3T5-00001-0  | Piston (STD)                                            | 3                                         |                                       |
|             |              | ピストン(0.5mm O/S)                                         |                                           | OPT                                   |
|             | 3T5-00004-0  | Piston ( 0.5mm O/S )           ピストンリング 1st (STD)        | 3                                         | OPT                                   |
| 2-6         | 3T5-00011-0  | Piston Ring 1st (STD)                                   | 3                                         |                                       |
|             |              | ピストンリング 1st (0.5mm O/S)                                 | 3                                         | OPT                                   |
|             | 3T5-00014-0  | <b>Piston Ring 1st (0.5mm O/S)</b><br>ピストンリング 2nd (STD) |                                           |                                       |
| 2-7         | 3T5-00012-0  | Piston Ring 2nd (STD)                                   | 6                                         |                                       |
|             |              | ピストンリング 2nd (0.5mm O/S)                                 | 6                                         | OPT                                   |
|             | 3T5-00015-0  | Piston Ring 2nd ( 0.5mm O/S )<br>ピストンピン                 |                                           |                                       |
| 2-8         | 3C8-00021-0  | Piston Pin                                              | 3                                         |                                       |
| 2.0         | 224 00004 4  | クリップ、ヒ・ストンヒ・ン                                           | 6                                         |                                       |
| 2-9         | 334-00024-1  | Clip, Piston Pin           スラストプレート、クランクシャフト            |                                           |                                       |
| 2-10        | 346-00115-0  | Thrust Plate, Crankshaft                                | 2                                         |                                       |
| 2-11        | 334-00131-0  | マグネトキー<br>Magneto Key                                   | 1                                         |                                       |
| 2-11        | 334-00131-0  | inagrieto ney                                           |                                           |                                       |
|             |              |                                                         |                                           |                                       |
|             |              |                                                         |                                           |                                       |
|             |              |                                                         |                                           |                                       |
|             |              |                                                         |                                           |                                       |
|             |              |                                                         |                                           |                                       |
|             | +            |                                                         |                                           |                                       |
|             |              |                                                         |                                           |                                       |
|             |              |                                                         |                                           |                                       |
|             |              |                                                         |                                           |                                       |
|             |              |                                                         |                                           |                                       |
|             |              |                                                         |                                           |                                       |
|             |              |                                                         |                                           |                                       |
|             |              |                                                         |                                           |                                       |
|             |              |                                                         |                                           |                                       |
|             | 1            |                                                         |                                           |                                       |
|             |              |                                                         |                                           |                                       |
|             |              |                                                         |                                           |                                       |