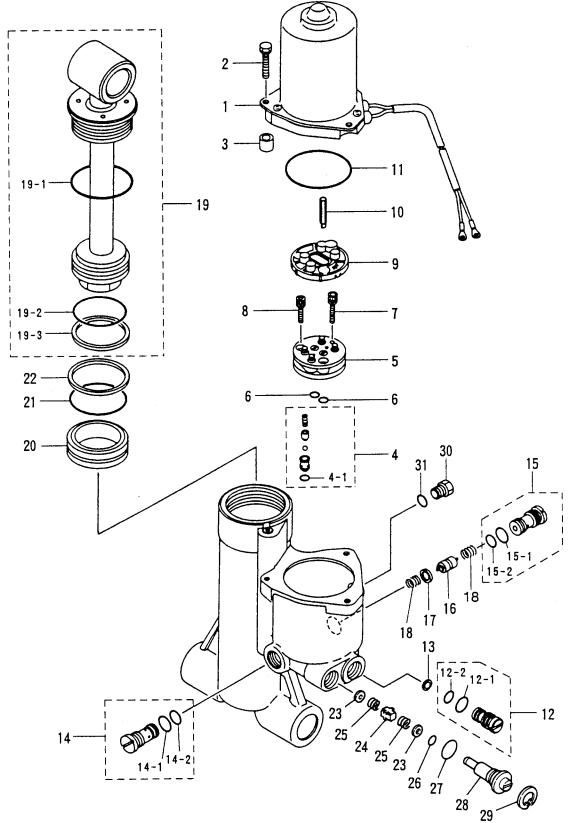

|         |                 |
|         |             |                                                                |         |                 |
|         |             |                                                                |         |                 |
|         |             |                                                                |         |                 |
|         |             |                                                                |         |                 |
|         |             |                                                                |         |                 |
|         |             |                                                                |         |                 |

-



| 見出番号    | 部品番号        | 部品名                                                                                                                        | 個数Q'ty       | 備考      |
|---------|-------------|----------------------------------------------------------------------------------------------------------------------------|--------------|---------|
| Ref.No. | Part No.    | Part Name                                                                                                                  | D<br>50<br>A | Remarks |
| 23-1    | 3T5-77180-0 | モータアッシ<br>Motor Ass'y                                                                                                      | 1            | L=950   |
| 3-2     | 3C7-77199-0 | ホ <sup>*</sup> ルト<br>Bolt