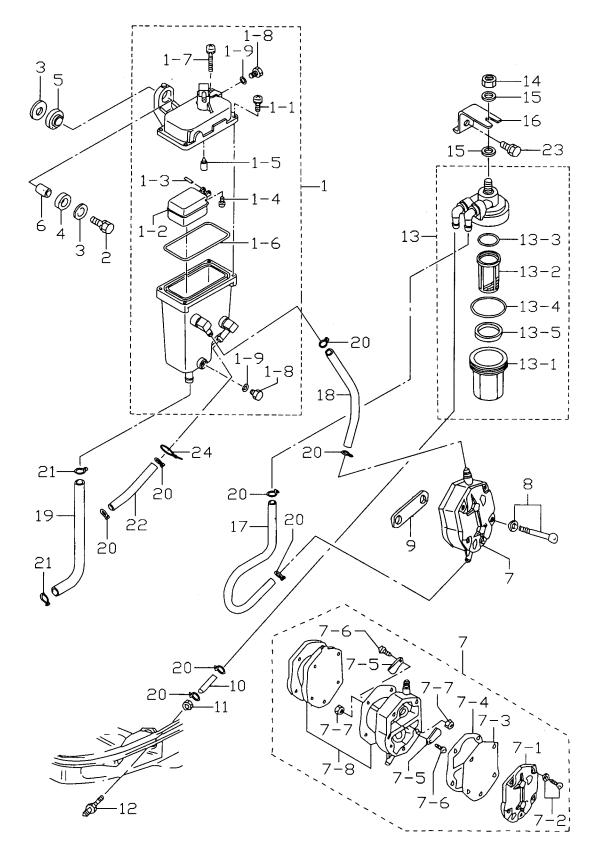

#### ベーパセパレータ & フュエルライン Fig. 6 VAPOR SEPARATOR & FUEL LINE

| B 나 광 요         | 部品番号             |                                                       | 個數Q'ty  | /# <u>+</u>                           |
|-----------------|------------------|-------------------------------------------------------|---------|---------------------------------------|
| 見出番号<br>Ref.No. | 即品會方<br>Part No. | 部 品 名<br>Part Name                                    | D<br>50 | 備 考<br>Remarks                        |
| 6-1             | 3T5-10150-0      | ヘーハ・セハ・レータアッシ<br>Vapor Separator Ass'y                | 1       | <u> </u>                              |
| 6-1-1           | 922531-6414      | хріја<br>* Screw                                      | 3       |                                       |
| 6-1-2           | 3T5-03230-0      | フロート<br>* Float                                       | 1       |                                       |
| 6-1-3           | 3F3-03232-0      | フロートアームピン<br>* Float Arm Pin                          | 1       |                                       |
| 6-1-4           | 921503-0408      | גלון<br><b>א Screw</b>                                | 1       |                                       |
| 6-1-5           | 369-03240-0      | フロートバルブ<br>* Float Valve                              | 1       |                                       |
| 6-1-6           | 3T5-03235-0      | 〇 リング<br>* <b>O-Ring</b>                              | 1       |                                       |
| 6-1-7           | 921503-6430      | גליט.<br><b>* Screw</b>                               | 1       | <u> </u>                              |
| 6-1-8           | 345-03292-0      | ドレーンスクリュ<br><b>* Drain Screw</b>                      | 2       | -                                     |
| 6-1-9           | 336-03293-0      | O リング<br>* <b>O-Ring</b>                              | 2       |                                       |
| 6-2             | 910103-6630      | ボルト<br>Bolt                                           | 2       |                                       |
| 6-3             | 346-67115-0      | ワッシャ、6.5-21-1<br>Washer, 6.5-21-1                     | 4       |                                       |
| 6-4             | 346-67113-0      | マウントラハー<br>Mount Rubber                               | 2       |                                       |
| 6-5             | 3B7-06920-0      | マウントラハ'ー、8.5-14-2.5<br>Mount Rubber, 8.5-14-2.5       | 2       |                                       |
| 6-6             | 346-67114-0      | スペーサ、6.2-9-15.7<br>Spacer, 6.2-9-15.7                 | 2       |                                       |
| 6-7             | 356-04000-1      | フュエルポ`ンプ`アッシ<br><b>Fuel Pump Ass'y</b><br>ポ`ンプ`カハ`ー   | 1       |                                       |
| 6-7-1           | 334-04004-0      | אין               | 1       |                                       |
| 6-7-2           | 922512-6528      | ヘリリュ<br>* Screw<br>ダイヤフラム                             | 3       |                                       |
| 6-7-3           | 334-04005-0      | * Diaphragm<br>ガスケット B、ダイヤフラム                         | 1       |                                       |
| ô-7 <b>-4</b>   | 334-04007-0      | * Gasket B, Diaphragm<br>チェックバルブ                      | 1       | · · · · · · · · · · · · · · · · · · · |
| 6-7-5           | 356-04044-0      | * Check Valve<br>スクリュ                                 | 2       |                                       |
| 6-7-6           | 921722-0306      | * Screw<br>tyl                                        | 2       |                                       |
| 6-7-7           | 930222-0300      | * Nut<br>ダイヤフラム B セット                                 | 2       |                                       |
| 6-7-8           | 356-04030-0      | * Diaphragm B Set<br>ホ'ルト                             | 1       |                                       |
| 6-8             | 910103-6640      | Bolt<br>ガネケット、フュエルホ°ンフ°                               | 2       |                                       |
| 5-9             | 346-04901-0      | Gasket, Fuel Pump7่ารับทำวิชัย                        | 1       |                                       |
| 5-10            | 98AB-5-0260      | Fuel Pipe E           ナット、10P-1.25                    | 1       |                                       |
| 5-11            | 332-70261-0      | Nut, 10P-1.25<br>フュエルコネクタ (エンジン、メール)                  | 1       | <u> </u>                              |
| 6-12            | 3B2-70260-1      | Fuel Connector ( Engine, Male )           フュエルフィルタアッシ | 1       |                                       |
| 6-13            | 3T5-02230-0      | Fuel Filter Ass'y                                     | 1       |                                       |

ベーパセパレータ & フュエルライン Fig. 6 VAPOR SEPARATOR & FUEL LINE

| <b>н 44 д</b>   |                            | 部品名                                | 個數Q'ty       | 備考       |
|-----------------|----------------------------|------------------------------------|--------------|----------|
| 見出番号<br>Ref.No. | 部 品 番 号<br>Part No.        | 部 品 名<br>Part Name                 | D<br>50<br>A | Remarks  |
| 6-13-1          | 3B7-02237-0                | カップ <sup>●</sup><br><b>* Cup</b>   | 1            |          |
| 6-13-2          | 3B7-02234-0                | 71/12<br>* Filter                  | 1            |          |
| 6-13-3          | 3B7-02236-0                | O リング B<br>* O-Ring B<br>O リング A   | 1            |          |
| 6-13-4          | 3B7-02235-0                | * <b>O</b> -Ring A<br>7u-l         | 1            |          |
| 6-13-5          | 3T5-02229-0                | * Float<br>ナット                     | 1            |          |
| 6-14            | 930106-0800                | Nut           ワッシャ                 | 1            |          |
| 6-15            | 940103-0800                | Washer $7^{\circ}\nu - 1, 74\mu g$ | 2            | ····     |
| 6-16            | 3T5-02239-0                | Plate, Filter<br>フュエルハ・イフ・A        | 1            |          |
| 6-17            | 98AB-5-0260                | Fuel Pipe A       フュエルハ・イフ・B       | 1            |          |
| 6-18            | 98AB-5-0190                | Fuel Pipe B           フュエルハ°イプ C   |              |          |
| 6-19            | 98AB-7-0180                | Fuel Pipe C       ฦリฺงๅ            | 1            |          |
| 6- <u>20</u>    | 338-02215-0                | Clip<br>クリップ<br>Clir               | 8            |          |
| 6-21            | 3C7-02215-0                | Clip<br>フュエルハペイプ D<br>Fuel Pipe D  | 2            | <u> </u> |
| 6-22<br>6-23    | 98AB-5-0075<br>910103-6614 | ボルト<br>Bolt                        | 1            |          |
| 6-23            | 3T5-84398-0                |                                    | 1            |          |
| 0-24            |                            |                                    |              |          |
|                 |                            |                                    |              |          |
|                 |                            |                                    |              |          |
|                 |                            |                                    |              |          |
|                 |                            |                                    |              |          |
|                 |                            |                                    |              |          |
|                 |                            |                                    |              |          |
|                 |                            |                                    |              | <u> </u> |
|                 |                            |                                    |              |          |
|                 |                            |                                    |              |          |
|                 |                            |                                    |              |          |
|                 |                            |                                    |              |          |
| ,               |                            |                                    |              |          |
|                 |                            |                                    |              |          |