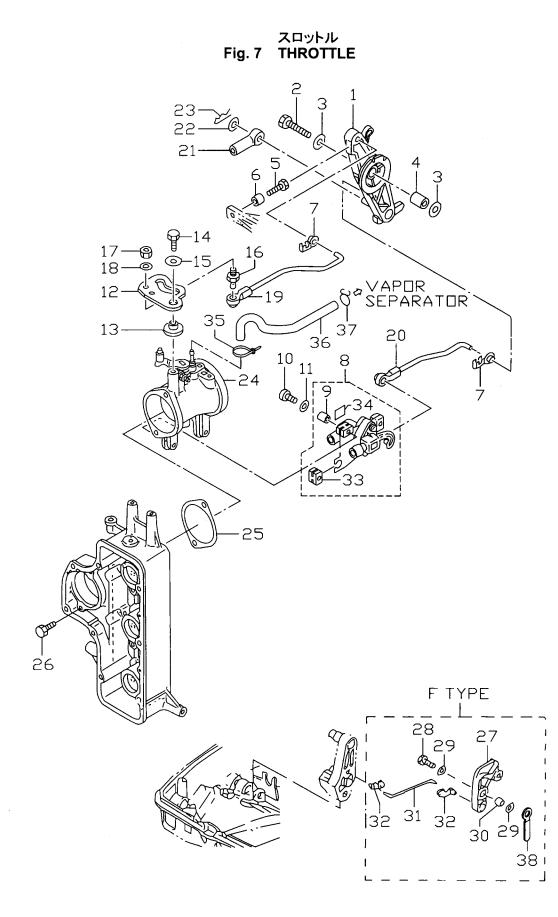

| 見出番号    | 部品番号        | 部品名                                                                                          | 個數Q'ty       | 備考                  |
|---------|-------------|----------------------------------------------------------------------------------------------|--------------|---------------------|
| Ref.No. | Part No.    | Part Name                                                                                    | D<br>50<br>A | Remarks             |
| -1      | 3C8-63711-1 | アドハンサアーム<br>Advancer Arm                                                                     | 1            |                     |
| -2      | 910103-0635 | ボルト<br>Bolt                                                                                  | 1            |                     |
| 7-3     | 346-67115-0 | ワッシャ、6.5-21-1<br>Washer, 6.5-21-1                                                            | 2            |                     |
| 7-4     | 3C8-63732-0 | カラー、6.2-12-17<br>Collar, 6.2-12-17                                                           | 1            |                     |
| 7-5     | 910103-0618 | ボルト<br>Bolt                                                                                  | 1            |                     |
| 7-6     | 353-76079-0 | カラー、6.2-9-9.3<br><b>Collar, 6.2-9-9.3</b>                                                    | 1            |                     |
| 7-7     | 3C8-63733-0 | ロット・スナップ、5-3<br>Rod Snap, 5-3                                                                | 3            |                     |
| 7-8     | 3T5-10110-0 | TPS プッシ<br><b>TPS Ass'y</b>                                                                  | 1            |                     |
| 7-9     | 3T5-10128-0 | カラー、4.2-6-10.5<br>Collar, 4.2-6-10.5                                                         | 3            |                     |
| 7-10    | 921503-6420 | スクリュ<br>Screw                                                                                | 3            |                     |
| 7-11    | 3T5-10129-0 | ワッシャ、4.2-12.5-0.8<br>Washer, 4.2-12.5-0.8                                                    | 3            |                     |
| 7-12    | 3T5-63718-0 | スロットルカム<br>Throttle Cam                                                                      | 1            | -                   |
| 7-13    | 3T5-63721-0 | プッシング、6-24-7<br>Bushing, 6-24-7                                                              | 1            |                     |
| 7-14    | 910103-6618 | ボルト<br>Bolt                                                                                  | 1            |                     |
| 7-15    | 346-67115-0 | ワッシャ、6.5-21-1<br>Washer, 6.5-21-1                                                            | 1            |                     |
| 7-16    | 346-05228-0 | ボールジョイント B<br>Ball Joint B                                                                   | 1            |                     |
| 7-17    | 930203-0600 | tyk       Nut                                                                                | 1            |                     |
| 7-18    | 940103-0600 | ワッシャ<br><b>Washer</b><br>スロットルリンク                                                            | 1            |                     |
| 7-19    | 3T5-63716-0 | Throttle Link<br>TPS リンク                                                                     | 1            |                     |
| 7-20    | 3T5-10109-0 | 1PS リンク<br><b>TPS Link</b><br>ケーブルジョイント                                                      | 1            |                     |
| 7-21    | 3B7-83715-0 | クーフルショイント<br><b>Cable Joint</b><br>ワッシャ、8.5-18-1.6                                           | 1            | Pダイプ                |
| 7-22    | 353-83719-0 | ワックヤ、8.5-18-1.6<br>Washer, 8.5-18-1.6<br>R ビン、d=8                                            | 1            | for P Type          |
| 7-23    | 951603-0800 | R ビン、a=8<br><b>R-Pin, d=8</b><br>スロットルホッティアッシ                                                | 1            |                     |
| 7-24    | 3T5-10100-0 | Throttle Body Ass'y                                                                          | 1            |                     |
| 7-25    | 3T5-10104-0 | カ <sup>*</sup> スケット、スロットルボディ<br><b>Gasket, Throttle Body</b><br>ホ <sup>*</sup> ルト、6-25 プレコート | 1            |                     |
| 7-26    | 3T5-02241-0 | ホルト、6-25 ノレコート<br>Bolt, 6-25 Precoated<br>アーム、スロットルストップ                                      | 2            |                     |
| 7-27    | 3C8-05213-0 | Arm, Throttle Stop                                                                           | 1            |                     |
| 7-28    | 910114-0625 | ボルト<br>Bolt                                                                                  | 1            | Fタイプ<br>for E Turno |
| 7-29    | 940103-0600 | <b>ワッシャ</b><br><b>Washer</b><br>サラー 6 2 0 0 2                                                | 2            | for F Type          |
| 7-30    | 353-76079-0 | カラー、6.2-9-9.3<br><b>Collar, 6.2-9-9.3</b>                                                    | 1            |                     |

| <i></i>         |                     | 部品名                                               | 個数Q'         | 「」 備考      |
|-----------------|---------------------|---------------------------------------------------|--------------|------------|
| 見出番号<br>Ref.No. | 部 品 番 号<br>Part No. | Part Name                                         | D<br>50<br>A | Remarks    |
| 7-31            | 3C8-05221-0         | S リンク、3.5-56<br>S-Link, 3.5-56                    | 1            | Fタイプ       |
| 7-32            | 3C8-05223-0         | ロット・スナップ、3.5-4<br>Rod Snap, 3.5-4                 | 2            | for F Type |
| 7-33            | 3T5-10107-0         | マウントラハー<br>Mount Rubber                           | 3            |            |
| 7-34            | 3T5-72195-0         | ラベル、TPS<br>Label, TPS                             | 1            |            |
| 7-35            | 3T5-84398-0         | ハンド、リードワイヤ 104<br>Band, Lead Wire 104<br>フュエルハペイプ | 1            |            |
| 7-36            | 98AB-3-0310         | Juli 1/       Fuel Pipe       July 7°             | 1            |            |
| 7-37            | 338-01133-0         | Clip                                              | 1            | F タイプ      |
| 7-38            | 309-06972-0         | クランプ、6.5-47.5P<br>Clamp, 6.5-47.5P                | 1            | for F Type |
|                 |                     |                                                   |              |            |
|                 |                     |                                                   |              |            |
|                 |                     |                                                   |              |            |
|                 |                     |                                                   |              |            |
|                 |                     |                                                   |              |            |
|                 |                     |                                                   |              |            |
|                 |                     |                                                   |              |            |
|                 |                     |                                                   |              |            |
|                 |                     |                                                   |              |            |
|                 |                     |                                                   |              |            |
|                 |                     |                                                   |              |            |
|                 |                     |                                                   |              |            |
|                 |                     |                                                   |              |            |
|                 |                     |                                                   |              |            |
|                 |                     |                                                   |              |            |
|                 |                     |                                                   |              |            |
|                 |                     |                                                   |              |            |
|                 |                     |                                                   |              |            |
|                 |                     |                                                   |              |            |
|                 |                     |                                                   |              |            |
|                 |                     |                                                   |              |            |
|                 |                     |                                                   |              |            |