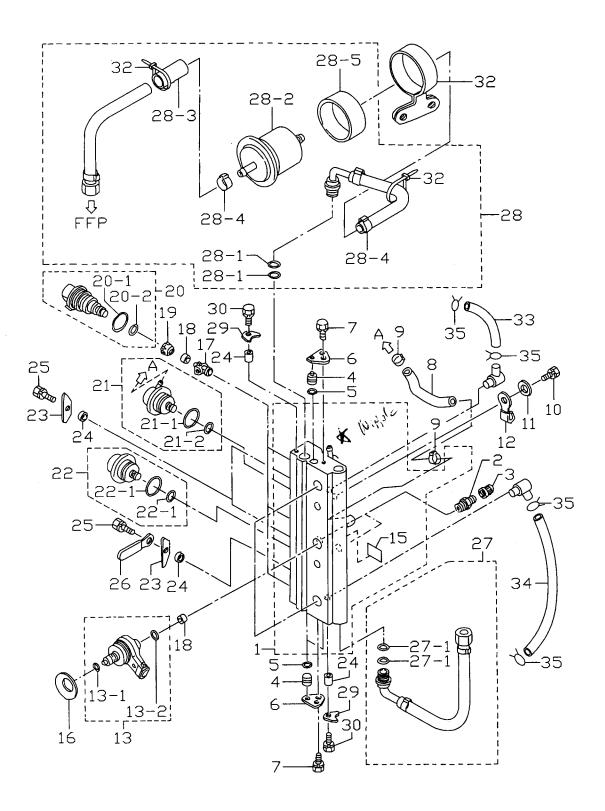

エアレール Fig. 4 AIR RAIL

|                  |                  |                                                          |         | 備考       |
|------------------|------------------|----------------------------------------------------------|---------|----------|
| ,出番号 <br>Ref.No. | 部品番号<br>Part No. | 部品名<br>Part Name                                         | D<br>50 | Remarks  |
|                  |                  | - 71                                                     | A       |          |
| 1                | 3T5-10080-1      | エアレール<br>Air Rail                                        | 1       |          |
| -2               | 3T5-10098-0      | バルブアッシ<br>Valve Ass'y                                    | 2       |          |
| -3               | 3T5-10099-0      | キャップ、バルブ<br>Cap, Valve                                   | 2       |          |
| -4               | 3T5-10167-0      | プラグ φ10.5<br>Plug φ 10.5                                 | 3       |          |
| -5               | 3T5-10164-0      | O リング、1.9-6.8<br><b>O-Ring, 1.9-6.8</b>                  | 3       |          |
| -6               | 3T5-10165-0      | ストッハ°、プラグ<br>Stopper Plug                                | 2       |          |
|                  |                  | ボルト<br>Bolt                                              | 2       |          |
| -7               | 910103-6612      | エアホース                                                    | 1       | <u> </u> |
| -8               | 98AJ-4-0105      | <b>Air Hose</b><br>クランプ、29/64                            |         |          |
| -9               | 3T5-10091-0      | Clamp, 29/64<br>                                         | 2       |          |
| -10              | 910103-0865      | Bolt           ワッシャ                                      | 2       |          |
| -11              | 940103-0800      | Washer           クランプ、8.5-70P                            | 2       |          |
| -12              | 3T5-06972-0      | Clamp, 8.5-70P<br>エアインジェクタアッシ                            | 1       |          |
| -13              | 3T5-10310-0      | Air Injector Ass'y                                       | 3       |          |
| -13-1            | 3T5-10317-0      | O リング、5-52<br>* O-Ring, 5-52                             | 3       |          |
| -13-2            | 3T5-10311-0      | O リング、2-13<br>* O-Ring, 2-13                             | 3       |          |
| -15              | 3T5-72196-0      | ラヘ・ル、エアレール<br>Label, Air Rail                            | 1       |          |
| l-16             | 3T5-10312-0      | セットピース、エアインシ <sup>・</sup> ェクタ<br>Set Piece, Air Injector | 3       |          |
| -17              | 3T5-10314-0      | インサート、フュエルインジェクタ<br>Inserting, Fuel Injector             | 3       |          |
| 4-18             | 3T5-10316-0      | シール、コンプ <sup>°</sup> レッション<br>Seal, Compression          | 6       |          |
| 4-19             | 3T5-10315-0      | アダプター、フュエルインジェクタ<br>Adapter, Fuel Injector               | 3       |          |
| 4-20             | 3T5-10300-0      | フュエルインジェクタ<br>Fuel Injector                              | 3       |          |
|                  | 3T5-10303-0      | O リング、3.5-7.5<br>* O-Ring, 3.5-7.5                       | 3       |          |
| <u>-20-1</u>     |                  | O リング、2.8-20.2                                           | 3       |          |
| -20-2            | 3T5-10304-0      | * O-Ring, 2.8-20.2<br>レギュレータ、フュエル                        | 1       |          |
| -21              | 3T5-10148-0      | Regulator Fuel           O リング、2.5-20                    |         |          |
| -21-1            | 3T5-10095-0      | * O-Ring, 2.5-20<br>O リング、2.5-5                          | 1       |          |
| -21-2            | 3T5-10094-0      | * O-Ring, 2.5-5<br>レキュレータ、エア                             | - 1     |          |
| 4-22             | 3T5-10090-0      | Regulator, Air           O リング、2.5-20                    | 1       | <u> </u> |
| 4-22-1           | 3T5-10095-0      | ◆ 929 、2.5 20<br><b>* O-Ring, 2.5-20</b><br>○ リング、2.5-5  | 1       |          |
| 4-22-2           | 3T5-10094-0      | * O-Ring, 2.5-5                                          | 1       |          |
| 4-23             | 3T5-10302-0      | プレート、フュエルインジェクタ<br>Plate, Fuel Injector                  | 3       |          |

 $\overline{}$ 

\$73F3011370 エアレール Fig. 4 AIR RAIL

|                 |                  | 部品名                                         | 個數Q'ty  | 備考                                    |
|-----------------|------------------|---------------------------------------------|---------|---------------------------------------|
| 見出番号<br>Ref.No. | 部品番号<br>Part No. | 部 品 名<br>Part Name                          | D<br>50 | Remarks                               |
|                 |                  |                                             | A       |                                       |
| 4-24            | 3T5-10153-0      | カラー、6.7-12.7-3<br>Collar, 6.7-12.7-3        | 5       |                                       |
|                 |                  | ホルト                                         | 3       |                                       |
| 4-25            | 910103-6616      | <b>Bolt</b><br>クランプ、6.5-47.5P               |         |                                       |
| 4-26            | 309-06972-0      | Clamp, 6.5-47.5P                            | 1       |                                       |
| 4-27            | 3T5-10088-0      | エアホースアッシ<br>Air Hose Ass'y                  | 1       | · · · · · · · · · · · · · · · · · · · |
| 4-27-1          | 3T5-10162-0      | O リング、1.9-9.8<br>* O-Ring, 1.9-9.8          | 2       |                                       |
|                 |                  | フュエルホースアッシ                                  | 1       |                                       |
| 4-28            | 3T5-10089-0      | Fuel Hose Ass'y           O リング、1.9-9.8     |         |                                       |
| 4-28-1          | 3T5-10162-0      | * O-Ring, 1.9-9.8<br>高圧フュエルフィルタ             | 2       |                                       |
| 4-28-2          | 3T5-10143-0      | * Fuel Filter                               | 1       | for High Pressure                     |
| 4-28-3          | 3T5-06157-0      | プロテクトチューブ<br>* Protect Tube                 | 1       |                                       |
|                 |                  | クランプ、21/32                                  | 2       |                                       |
| 4-28-4          | 3T5-10086-0      | * Clamp, 21/32<br>ラバー、フュエルフィルタ              |         |                                       |
| 4-28-5          | 3T5-10145-0      | * Rubber, Fuel Filter<br>プレート、ニップル          | 1       | · · · · · · · · · · · · · · · · · · · |
| 4-29            | 3T5-10169-0      | Plate, Nipple                               | 2       |                                       |
| 4-30            | 910103-6616      | ホルト<br>Bolt                                 | 2       |                                       |
|                 |                  | バント、フュエルフィルタ                                | 1       |                                       |
| 4-31            | 3T5B10144-1      | <b>Band, Fuel Filter</b><br>ハント、リート・ワイヤ 104 |         |                                       |
| 4-32            | 3T5-84398-0      | Band, Lead Wire 104                         | 2       |                                       |
| 4-33            | 98AB-5-0600      | Fuel Pipe                                   | 1       |                                       |
| 4-34            | 98AB-5-0280      | エアパイプ<br>Air Pipe                           | 1       |                                       |
|                 |                  | クリップ                                        | 4       |                                       |
| 4-35            | 338-02215-0      | Clip                                        |         |                                       |
|                 |                  |                                             |         |                                       |
|                 |                  |                                             |         |                                       |
|                 |                  |                                             |         |                                       |
|                 |                  |                                             |         |                                       |
|                 |                  |                                             |         |                                       |
|                 |                  |                                             |         |                                       |
| <u> </u>        |                  |                                             |         |                                       |
|                 |                  |                                             |         |                                       |
|                 |                  |                                             |         |                                       |
|                 |                  |                                             |         |                                       |
|                 |                  |                                             |         |                                       |
|                 |                  |                                             |         |                                       |
|                 |                  |                                             |         |                                       |
|                 |                  |                                             |         | 1                                     |