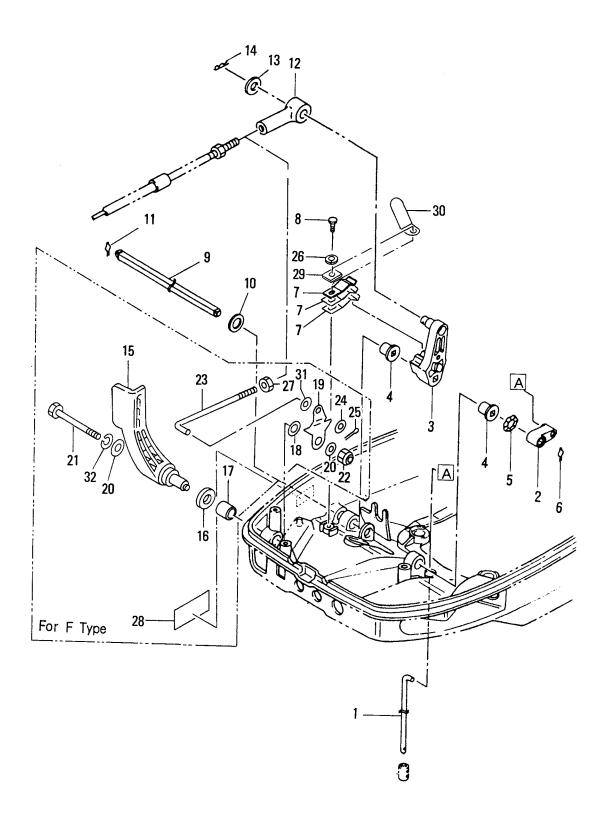

| Fig. 18 | シフト<br>SHIFT ・・・・・・・・・・・・・・・・・・・・・・・・・・・・・・・・・・・・                                              | 59  |
|---------|------------------------------------------------------------------------------------------------|-----|
| Fig. 19 | ブラケット(1)(マニュアルチルト)<br>BRACKET(1)(MANUAL TILT) ・・・・・・・・・・・・・・・・・・・・・・・・・・・・・・・・・・・・             | 63  |
| Fig. 20 | ブラケット (2)(パワートリム & チルト)<br>BRACKET(2)( POWER TRIM & TILT ) ・・・・・・・・・・・・・・・・・・・・・・・・・・・・・・・・・・・ | 67  |
| Fig. 21 | マニュアルチルト(M タイプ)<br>MANUAL TILT(M Type)・・・・・・・・・・・・・・・・・・・・・・・・・・・・・・・・・・・・                     | 71  |
| Fig. 22 | パワートリム&チルトアッシ<br>POWER TRIM & TILT ASS'Y                                                       | 73  |
| Fig. 23 | パワートリム&チルト<br>POWER TRIM & TILT                                                                | 75  |
| Fig. 24 | ロワモータカバー<br>LOWER MOTOR COVER ・・・・・・・・・・・・・・・・・・・・・・・・・・・・・・・・・・・・                             | 79  |
| Fig. 25 | アッパモーターカバー<br>UPPER MOTOR COVER ・・・・・・・・・・・・・・・・・・・・・・・・・・・・・・・・・・・・                           | 83  |
| Fig. 26 | セパレートフュエルタンク<br>SEPARATE FUEL TANK ・・・・・・・・・・・・・・・・・・・・・・・・・・・・・・・・・・・・                        | 85  |
| Fig. 27 | アクセサリー<br>ACCESSORIES ・・・・・・                                                                   | 87  |
| Fig. 28 | オプショナルパーツ(1)<br>OPTIONAL PARTS(1) ・・・・・・・・・・・・・・・・・・・・・・・・・・・・・・・・・・・・                         | 91  |
| Fig. 29 | オプショナルパーツ(2)(P タイプ)<br>OPTIONAL PARTS(2)(P Type) ・・・・・・・・・・・・・・・・・・・・・・・・・・・・・・・・・・・・          | 95  |
| Fig. 30 | オプショナルパーツ(3)(P タイプ)<br>OPTIONAL PARTS(3)(P Type) ・・・・・・・・・・・・・・・・・・・・・・・・・・・・・・・・・・・・          | 97  |
| Fig. 31 | オプショナルパーツ(4)<br>OPTIONAL PARTS(4) ・・・・・・・・・・・・・・・・・・・・・・・・・・・・・・・・・・・・                         | 99  |
| Fig. 32 | アッセンブリ・キット<br>ASSEMBLY・KIT ・・・・・・・・・・・・・・・・・・・・・・・・・・・・・・・・・・・                                 | 101 |