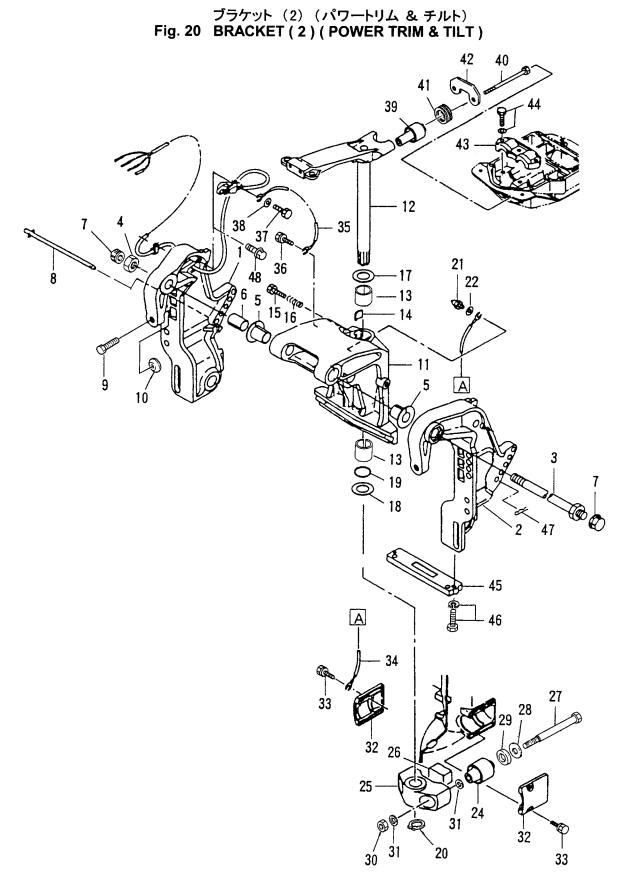

| Fig. 18 | シフト<br>SHIFT ・・・・・・・・・・・・・・・・・・・・・・・・・・・・・・・・・・・・                                              | 59  |
|---------|------------------------------------------------------------------------------------------------|-----|
| Fig. 19 | ブラケット(1)(マニュアルチルト)<br>BRACKET(1)(MANUAL TILT) ・・・・・・・・・・・・・・・・・・・・・・・・・・・・・・・・・・・・             | 63  |
| Fig. 20 | ブラケット (2)(パワートリム & チルト)<br>BRACKET(2)( POWER TRIM & TILT ) ・・・・・・・・・・・・・・・・・・・・・・・・・・・・・・・・・・・ | 67  |
| Fig. 21 | マニュアルチルト(M タイプ)<br>MANUAL TILT(M Type)・・・・・・・・・・・・・・・・・・・・・・・・・・・・・・・・・・・・                     | 71  |
| Fig. 22 | パワートリム&チルトアッシ<br>POWER TRIM & TILT ASS'Y                                                       | 73  |
| Fig. 23 | パワートリム&チルト<br>POWER TRIM & TILT                                                                | 75  |
| Fig. 24 | ロワモータカバー<br>LOWER MOTOR COVER ・・・・・・・・・・・・・・・・・・・・・・・・・・・・・・・・・・・・                             | 79  |
| Fig. 25 | アッパモーターカバー<br>UPPER MOTOR COVER ・・・・・・・・・・・・・・・・・・・・・・・・・・・・・・・・・・・・                           | 83  |
| Fig. 26 | セパレートフュエルタンク<br>SEPARATE FUEL TANK ・・・・・・・・・・・・・・・・・・・・・・・・・・・・・・・・・・・・                        | 85  |
| Fig. 27 | アクセサリー<br>ACCESSORIES ・・・・・・                                                                   | 87  |
| Fig. 28 | オプショナルパーツ(1)<br>OPTIONAL PARTS(1) ・・・・・・・・・・・・・・・・・・・・・・・・・・・・・・・・・・・・                         | 91  |
| Fig. 29 | オプショナルパーツ(2)(P タイプ)<br>OPTIONAL PARTS(2)(P Type) ・・・・・・・・・・・・・・・・・・・・・・・・・・・・・・・・・・・・          | 95  |
| Fig. 30 | オプショナルパーツ(3)(P タイプ)<br>OPTIONAL PARTS(3)(P Type) ・・・・・・・・・・・・・・・・・・・・・・・・・・・・・・・・・・・・          | 97  |
| Fig. 31 | オプショナルパーツ(4)<br>OPTIONAL PARTS(4) ・・・・・・・・・・・・・・・・・・・・・・・・・・・・・・・・・・・・                         | 99  |
| Fig. 32 | アッセンブリ・キット<br>ASSEMBLY・KIT ・・・・・・・・・・・・・・・・・・・・・・・・・・・・・・・・・・・                                 | 101 |