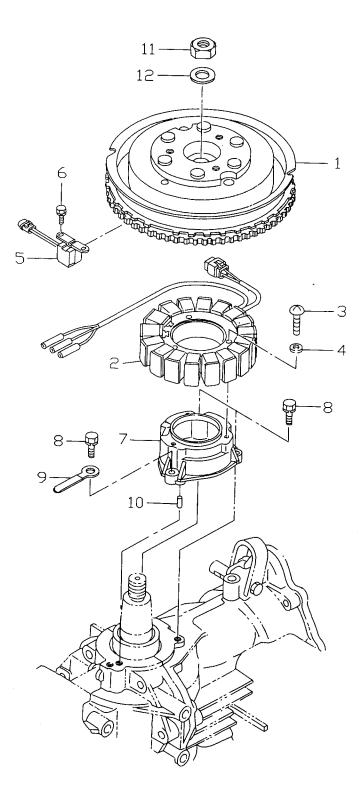

ターミナル                           |            | for EFO Type<br>EFO タイプ |
| 9-22            | 3A3-76037-0  | Plug B, Cable Terminal                                            | 1          | for EFO Type            |
|                 |              |                                                                   |            |                         |
|                 |              |                                                                   | <u>_</u> _ |                         |
|                 |              |                                                                   |            |                         |
|                 |              |                                                                   |            |                         |

 $\widehat{}$ 



| 見出番号<br>Ref.No. | 部 品 番 号<br>Part No. | 部 品 名<br>Part Name                                                              | 個数Q'ty<br>D<br>50<br>A | 備 考<br>Remarks                        |
|-----------------|---------------------|---------------------------------------------------------------------------------|------------------------|---------------------------------------|
| 10-1            | 3T5-06101-0         | フライホイル<br>Flywheel                                                              | 1                      | F4T601-71                             |
| 10-2            | 3T5-06123-0         | オルタネータアッシ<br>Alternator Ass'y                                                   | 1                      |                                       |
| 10-3            | 921503-0635         |