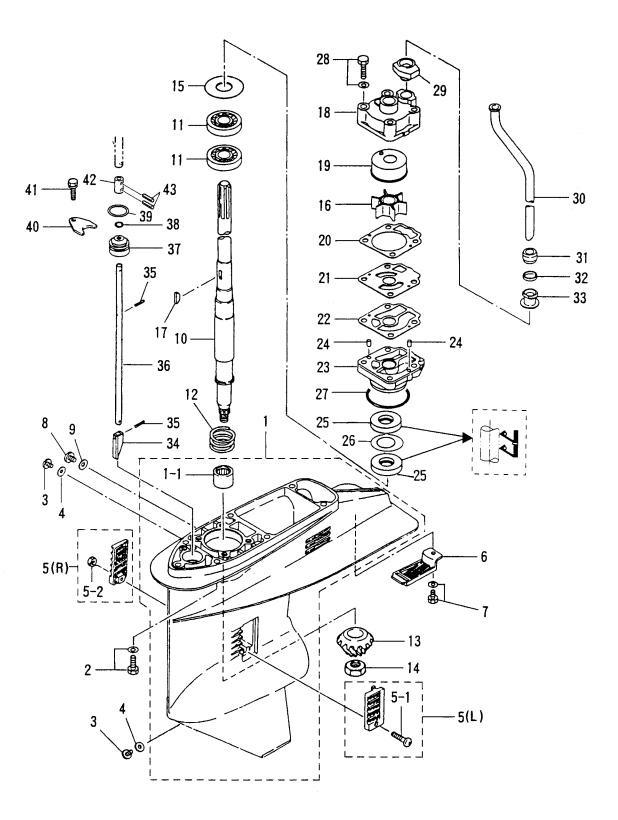

#### シリンダ・クランクケースアッシ Fig.1 CYLINDER・CRANK CASE ASS'Y

|                 |                  |                                                                              | 個數Q'ty       |                 |
|-----------------|------------------|------------------------------------------------------------------------------|--------------|-----------------|
| 見出番号<br>Ref.No. | 部品番号<br>Part No. | 部 品 名<br>Part Name                                                           | D<br>50<br>A | 備  考<br>Remarks |
| 1-1             | 3T5B01100-0      | シリンダ、クランクケースアッシ<br>Cylinder, Crank Case Ass'y                                | 1            |                 |
| 1-1-1           | 916124-0845      | ホ <sup>*</sup> ルト<br><b>★ Bolt</b>                                           | 14           |                 |
| 1-1-2           | 940121-0800      | ワッシャ<br>* Washer                                                             | 14           |                 |
| 1-1-3           | 334-65012-0      | /y/t,4-10<br>* Knock, 4-10                                                   | 2            |                 |
| 1-1-4           | 345-01111-0      | ダウエルビン、6-12<br>* Dowel Pin, 6-12                                             | 4            |                 |
| 1-2             | 98AL-4-0355      | ルフ <sup>*</sup> リケーションハ <sup>*</sup> イフ <sup>*</sup> A<br>Lubrication Pipe A | 1            |                 |
| 1-3             | 98AL-4-0205      | ルプリケーションパイプ B<br>Lubrication Pipe B                                          | 1            |                 |
| 1-4             | 98AL-4-0335      | オイルハペイプ<br>Oil Pipe                                                          | 1            |                 |
| 1-5             | 338-01133-0      | クリップ<br>Clip                                                                 | 6            |                 |
| 1-6             | 3T5B01001-0      | シリンダ・ヘット<br>Cylinder Head                                                    | 1            |                 |
| 1-7             | 3T5-01005-0      | ליאל אין                                 | 1            |                 |
| 1-8             | 3T5B01021-0      | カハー、シリンダ'ヘット'<br>Cover, Cylinder Head                                        | 1            |                 |
| 1-9             | 3T5-01024-0      | ガスケット、シリンダ'ヘット'カハ'ー<br>Gasket, Cylinder Head Cover                           | 1            |                 |
| 1-10            | 916189-0865      | ボルト<br>Bolt                                                                  | 14           |                 |
| 1-11            | 345-01015-0      | ワッシャ、8.5-19.5-3.2<br>Washer, 8.5-19.5-3.2                                    | 14           |                 |
| 1-12            | 910121-5620      | ボルト<br>Bolt                                                                  | 4            |                 |
| 1-14            | 345-01030-0      | サーモスタット<br>Thermostat                                                        | 1            |                 |
| 1-15            | 3T5B01031-0      | キャップ、サーモスタット<br>Cap, Thermostat                                              | 1            |                 |
| 1-16            | 3T5-01032-0      | ガスケット、サーモスタット<br>Gasket, Thermostat                                          | 1            |                 |
| 1-17            | 910103-5625      | ボルト<br>Bolt                                                                  | 2            |                 |
| 1-18            | 338-60218-2      | アノート       Anode                                                             | 1            | <u> </u>        |
| 1-19            | 910103-5620      | ボルト<br>Bolt                                                                  | 1            |                 |
| 1-20            | 3C8B01513-0      | ハンカ<br>Hanger                                                                | 1            |                 |
| 1-21            | 910114-0835      | ボルト<br>Bolt                                                                  | 1            |                 |
| 1-22            | 940121-0800      | עסטיא<br>Washer                                                              | 1            |                 |
| 1-23            | 3C8-01291-0      | クランクケース、ヘット<br>Crank Case, Head                                              | 1            |                 |
| 1-24            | 346-01216-0      | O リング、1.7-59<br>O-Ring, 1.7-59                                               | 1            |                 |
| 1-25            | 3T5-00122-0      | オイルシール、25-40-8<br>Oil Seal, 25-40-8                                          | 1            |                 |
| 1-26            | 3C8-01215-0      | オイルシール、16-28-7<br>Oil Seal, 16-28-7                                          | 1            |                 |
| 1-27            | 910103-5620      | ボルト<br>Bolt                                                                  | 2            |                 |

シリンダ・クランクケースアッシ Fig.1 CYLINDER・CRANK CASE ASS'Y

| 見出番号<br>Ref.No. | 部 品 <del>番 号</del><br>Part No. | 部 品 名<br>Part Name                                  | 個數Q'ty<br>D<br>50 | 備 考<br>Remarks                          |
|-----------------|--------------------------------|-----------------------------------------------------|-------------------|-----------------------------------------|
|                 |                                |                                                     | Ä                 |                                         |
| 1-28            | 3T5B02301-0                    | エキゾーストカハー、アウタ<br>Exhaust Cover, Outer               | 1                 |                                         |
| 1-29            | 3C8-02302-0                    | エキゾーストカハー、インナ<br>Exhaust Cover, Inner               | 1                 |                                         |
| 1-30            | 3C8-02305-0                    | ガスケット、エキゾーストカハー<br>Gasket, Exhaust Cover            | 2                 |                                         |
| 1-31            | 916124-0630                    | ホルト<br>Bolt                                         | 12                |                                         |
| -32             | 940121-0600                    | דאָיָע<br>Washer                                    | 12                |                                         |
| -33             | 916114-0630                    | ホプルト<br>Bolt                                        | 2                 |                                         |
| -34             | 98AB-5-0250                    | ウォータパイプ゜A<br>Water Pipe A                           | 1                 |                                         |
| -35             | 309-06972-0                    | クランプ、6.5-47.5P<br>Clamp, 6.5-47.5P                  | 2                 | P タイプ                                   |
| -36             | 910103-0610                    | ポルト<br>Bolt                                         | 2                 | for P Type                              |
| -37             | 9701-1-4016                    | スパークプ <sup>®</sup> ラグ<br>Spark Plug                 | 3                 | CHAMPION<br>RC10ECC                     |
| -38             | 393-01160-0                    | ラインチェックハ <sup>*</sup> ルブ<br>Line Check Valve        | 2                 | ルフ・リッケーションハ・イフ・<br>fpr Lubrication Pipe |
| -39             | 98AB-5-0175                    | ウォータハ°イプ° B<br>Water Pipe B                         | 1                 |                                         |
| 1-40            | 98AB-5-0250                    | ウォータハ°イプ° C<br>Water Pipe C                         | 1                 |                                         |
| I-41            | 353-01138-0                    | ウォータニップル<br>Water Nipple                            | 1                 |                                         |
| 1-42            | 3T4-06972-0                    | クランプ、6.5-87P<br>Clamp, 6.5-87P                      | 1                 |                                         |
| 1-43            | 3T5-06971-0                    | クランプ <sup>°</sup> 、8.5-87P<br><b>Clamp, 8.5-87P</b> | 1                 |                                         |
| 1-44            | 338-02215-0                    | クリップ <sup>®</sup><br>Clip                           | 5                 |                                         |
| 1-45            | 309-06972-0                    | クランプ、6.5-47.5P<br>Clamp, 6.5-47.5P                  | 1                 |                                         |
|                 |                                |                                                     |                   |                                         |
|                 |                                |                                                     |                   |                                         |
|                 |                                |                                                     |                   |                                         |
|                 |                                |                                                     |                   | · · · · · · · · · · · · · · · · · · ·   |
|                 |                                | · · · · · · · · · · · · · · · · · · ·               |                   |                                         |
|                 |                                |                                                     |                   |                                         |
|                 |                                |                                                     |                   |                                         |
|                 |                                |                                                     |                   |                                         |
|                 |                                |                                                     |                   |                                         |
|                 |                                | · · · · · · · · · · · · · · · · · · ·               |                   |                                         |
|                 |                                |                                                     |                   |                                         |
|                 |                                |                                                     |                   |                                         |