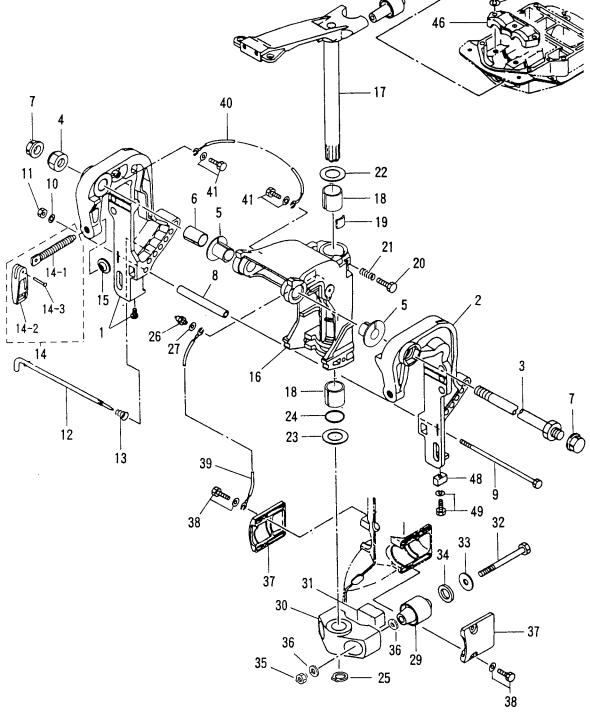

| Fig. 18 | シフト<br>SHIFT ・・・・・・・・・・・・・・・・・・・・・・・・・・・・・・・・・・・・                                              | 59  |
|---------|------------------------------------------------------------------------------------------------|-----|
| Fig. 19 | ブラケット(1)(マニュアルチルト)<br>BRACKET(1)(MANUAL TILT) ・・・・・・・・・・・・・・・・・・・・・・・・・・・・・・・・・・・・             | 63  |
| Fig. 20 | ブラケット (2)(パワートリム & チルト)<br>BRACKET(2)( POWER TRIM & TILT ) ・・・・・・・・・・・・・・・・・・・・・・・・・・・・・・・・・・・ | 67  |
| Fig. 21 | マニュアルチルト(M タイプ)<br>MANUAL TILT(M Type)・・・・・・・・・・・・・・・・・・・・・・・・・・・・・・・・・・・・                     | 71  |
| Fig. 22 | パワートリム&チルトアッシ<br>POWER TRIM & TILT ASS'Y                                                       | 73  |
| Fig. 23 | パワートリム&チルト<br>POWER TRIM & TILT                                                                | 75  |
| Fig. 24 | ロワモータカバー<br>LOWER MOTOR COVER ・・・・・・・・・・・・・・・・・・・・・・・・・・・・・・・・・・・・                             | 79  |
| Fig. 25 | アッパモーターカバー<br>UPPER MOTOR COVER ・・・・・・・・・・・・・・・・・・・・・・・・・・・・・・・・・・・・                           | 83  |
| Fig. 26 | セパレートフュエルタンク<br>SEPARATE FUEL TANK ・・・・・・・・・・・・・・・・・・・・・・・・・・・・・・・・・・・・                        | 85  |
| Fig. 27 | アクセサリー<br>ACCESSORIES ・・・・・・                                                                   | 87  |
| Fig. 28 | オプショナルパーツ(1)<br>OPTIONAL PARTS(1) ・・・・・・・・・・・・・・・・・・・・・・・・・・・・・・・・・・・・                         | 91  |
| Fig. 29 | オプショナルパーツ(2)(P タイプ)<br>OPTIONAL PARTS(2)(P Type) ・・・・・・・・・・・・・・・・・・・・・・・・・・・・・・・・・・・・          | 95  |
| Fig. 30 | オプショナルパーツ(3)(P タイプ)<br>OPTIONAL PARTS(3)(P Type) ・・・・・・・・・・・・・・・・・・・・・・・・・・・・・・・・・・・・          | 97  |
| Fig. 31 | オプショナルパーツ(4)<br>OPTIONAL PARTS(4) ・・・・・・・・・・・・・・・・・・・・・・・・・・・・・・・・・・・・                         | 99  |
| Fig. 32 | アッセンブリ・キット<br>ASSEMBLY・KIT ・・・・・・・・・・・・・・・・・・・・・・・・・・・・・・・・・・・                                 | 101 |