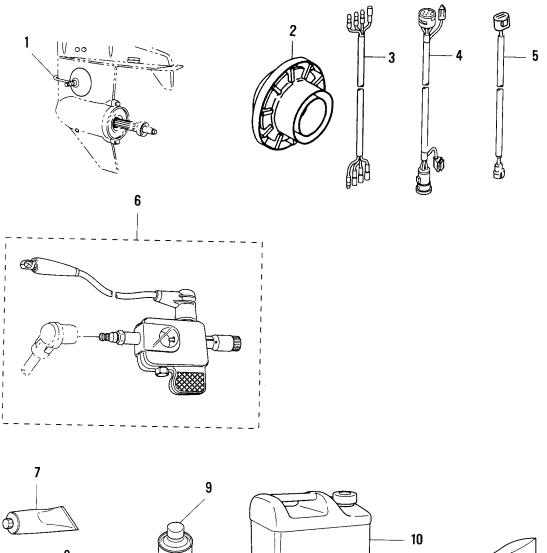

|              |                                          |











|                 |                     | *** •                                                      | 個數Q'ty  | 備考                                    |
|-----------------|---------------------|------------------------------------------------------------|---------|---------------------------------------|
| 見出番号<br>Ref.No. | 部 品 番 号<br>Part No. | 部品名<br>Part Name                                           | D<br>50 | Remarks                               |
| Rei.NO.         | Part NO.            | r al t Maine                                               | 50<br>A | Kemarko                               |
| 31-1            | 353-72406-0         | ト・ライフ・クリーナアッシ<br>Drive Cleaner Ass'y                       | 1       |                                       |
| 31-2            | 3C8-6