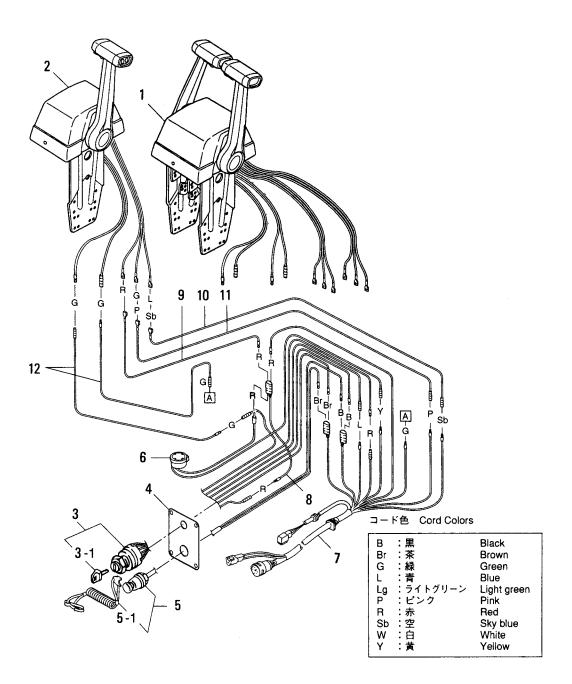

|              |                |
|                 |                  |                                                      |              |                |
|                 |                  |                                                      |              |                |
|                 |                  |                                                      |              |                |
|                 |                  |                                                      |              |                |
|                 |                  |                                                      |              |                |

 $\overline{}$ 

<u>\_</u>.

## オプショナルパーツ (3) (P タイプ) Fig. 30 OPTIONAL PARTS (3) (P Type)



| 見出番号        | 部品番号        | 部品名