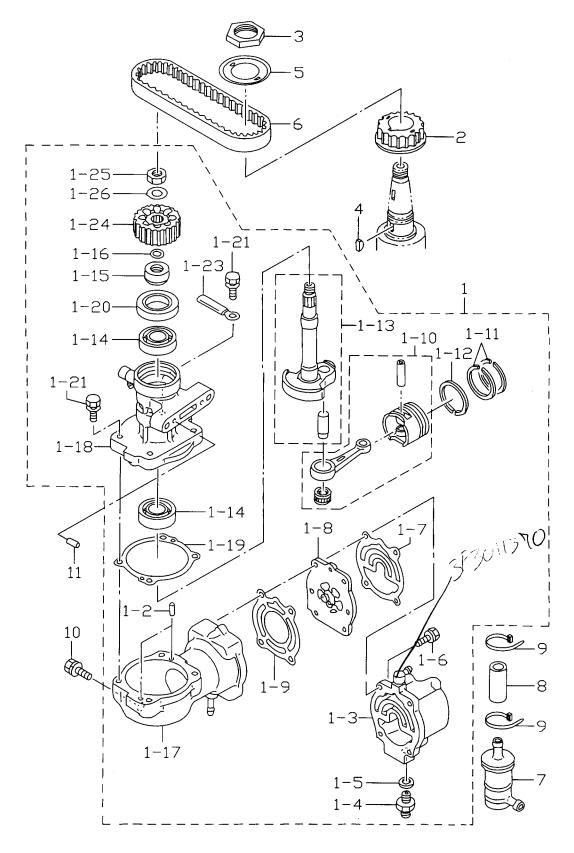

#### シリンダ・クランクケースアッシ Fig.1 CYLINDER・CRANK CASE ASS'Y

|                 |                  |                                                                              | 個數Q'ty       |                 |
|-----------------|------------------|------------------------------------------------------------------------------|--------------|-----------------|
| 見出番号<br>Ref.No. | 部品番号<br>Part No. | 部 品 名<br>Part Name                                                           | D<br>50<br>A | 備  考<br>Remarks |
| 1-1             | 3T5B01100-0      | シリンダ、クランクケースアッシ<br>Cylinder, Crank Case Ass'y                                | 1            |                 |
| 1-1-1           | 916124-0845      | ホ <sup>*</sup> ルト<br><b>★ Bolt</b>                                           | 14           |                 |
| 1-1-2           | 940121-0800      | ワッシャ<br>* Washer                                                             | 14           |                 |
| 1-1-3           | 334-65012-0      | /y/t,4-10<br>* Knock, 4-10                                                   | 2            |                 |
| 1-1-4           | 345-01111-0      | ダウエルビン、6-12<br>* Dowel Pin, 6-12                                             | 4            |                 |
| 1-2             | 98AL-4-0355      | ルフ <sup>*</sup> リケーションハ <sup>*</sup> イフ <sup>*</sup> A<br>Lubrication Pipe A | 1            |                 |
| 1-3             | 98AL-4-0205      | ルプリケーションパイプ B<br>Lubrication Pipe B                                          | 1            |                 |
| 1-4             | 98AL-4-0335      | オイルハペイプ<br>Oil Pipe                                                          | 1            |                 |
| 1-5             | 338-01133-0      | クリップ<br>Clip                                                                 | 6            |                 |
| 1-6             | 3T5B01001-0      | シリンダ・ヘット<br>Cylinder Head                                                    | 1            |                 |
| 1-7             | 3T5-01005-0      | ליאל אין                                 | 1            |                 |
| 1-8             | 3T5B01021-0      | カハー、シリンダ'ヘット'<br>Cover, Cylinder Head                                        | 1            |                 |
| 1-9             | 3T5-01024-0      | ガスケット、シリンダ'ヘット'カハ'ー<br>Gasket, Cylinder Head Cover                           | 1            |                 |
| 1-10            | 916189-0865      | ボルト<br>Bolt                                                                  | 14           |                 |
| 1-11            | 345-01015-0      | ワッシャ、8.5-19.5-3.2<br>Washer, 8.5-19.5-3.2                                    | 14           |                 |
| 1-12            | 910121-5620      | ボルト<br>Bolt                                                                  | 4            |                 |
| 1-14            | 345-01030-0      | サーモスタット<br>Thermostat                                                        | 1            |                 |
| 1-15            | 3T5B01031-0      | キャップ、サーモスタット<br>Cap, Thermostat                                              | 1            |                 |
| 1-16            | 3T5-01032-0      | ガスケット、サーモスタット<br>Gasket, Thermostat                                          | 1            |                 |
| 1-17            | 910103-5625      | ボルト<br>Bolt                                                                  | 2            |                 |
| 1-18            | 338-60218-2      | アノート       Anode                                                             | 1            | <u> </u>        |
| 1-19            | 910103-5620      | ボルト<br>Bolt                                                                  | 1            |                 |
| 1-20            | 3C8B01513-0      | ハンカ<br>Hanger                                                                | 1            |                 |
| 1-21            | 910114-0835      | ボルト<br>Bolt                                                                  | 1            |                 |
| 1-22            | 940121-0800      | עסטיא<br>Washer                                                              | 1            |                 |
| 1-23            | 3C8-01291-0      | クランクケース、ヘット<br>Crank Case, Head                                              | 1            |                 |
| 1-24            | 346-01216-0      | O リング、1.7-59<br>O-Ring, 1.7-59                                               | 1            |                 |
| 1-25            | 3T5-00122-0      | オイルシール、25-40-8<br>Oil Seal, 25-40-8                                          | 1            |                 |
| 1-26            | 3C8-01215-0      | オイルシール、16-28-7<br>Oil Seal, 16-28-7                                          | 1            |                 |
| 1-27            | 910103-5620      | ボルト<br>Bolt                                                                  | 2            |                 |

シリンダ・クランクケースアッシ Fig.1 CYLINDER・CRANK CASE ASS'Y

| 見出番号<br>Ref.No. | 部 品 <del>番 号</del><br>Part No. | 部 品 名<br>Part Name                                  | 個數Q'ty<br>D<br>50 | 備 考<br>Remarks                          |
|-----------------|--------------------------------|-----------------------------------------------------|-------------------|-----------------------------------------|
|                 |                                |                                                     | Ä                 |                                         |
| 1-28            | 3T5B02301-0                    | エキゾーストカハー、アウタ<br>Exhaust Cover, Outer               | 1                 |                                         |
| 1-29            | 3C8-02302-0                    | エキゾーストカハー、インナ<br>Exhaust Cover, Inner               | 1                 |                                         |
| 1-30            | 3C8-02305-0                    | ガスケット、エキゾーストカハー<br>Gasket, Exhaust Cover            | 2                 |                                         |
| 1-31            | 916124-0630                    | ホルト<br>Bolt                                         | 12                |                                         |
| -32             | 940121-0600                    | דאָיָע<br>Washer                                    | 12                |                                         |
| -33             | 916114-0630                    | ホプルト<br>Bolt                                        | 2                 |                                         |
| -34             | 98AB-5-0250                    | ウォータパイプ゜A<br>Water Pipe A                           | 1                 |                                         |
| -35             | 309-06972-0                    | クランプ、6.5-47.5P<br>Clamp, 6.5-47.5P                  | 2                 | P タイプ                                   |
| -36             | 910103-0610                    | ポルト<br>Bolt                                         | 2                 | for P Type                              |
| -37             | 9701-1-4016                    | スパークプ <sup>®</sup> ラグ<br>Spark Plug                 | 3                 | CHAMPION<br>RC10ECC                     |
| -38             | 393-01160-0                    | ラインチェックハ <sup>*</sup> ルブ<br>Line Check Valve        | 2                 | ルフ・リッケーションハ・イフ・<br>fpr Lubrication Pipe |
| -39             | 98AB-5-0175                    | ウォータハ°イプ° B<br>Water Pipe B                         | 1                 |                                         |
| 1-40            | 98AB-5-0250                    | ウォータハ°イプ° C<br>Water Pipe C                         | 1                 |                                         |
| I-41            | 353-01138-0                    | ウォータニップル<br>Water Nipple                            | 1                 |                                         |
| 1-42            | 3T4-06972-0                    | クランプ、6.5-87P<br>Clamp, 6.5-87P                      | 1                 |                                         |
| 1-43            | 3T5-06971-0                    | クランプ <sup>°</sup> 、8.5-87P<br><b>Clamp, 8.5-87P</b> | 1                 |                                         |
| 1-44            | 338-02215-0                    | クリップ <sup>®</sup><br>Clip                           | 5                 |                                         |
| 1-45            | 309-06972-0                    | クランプ、6.5-47.5P<br>Clamp, 6.5-47.5P                  | 1                 |                                         |
|                 |                                |                                                     |                   |                                         |
|                 |                                |                                                     |                   |                                         |
|                 |                                |                                                     |                   |                                         |
|                 |                                |                                                     |                   | · · · · · · · · · · · · · · · · · · ·   |
|                 |                                | · · · · · · · · · · · · · · · · · · ·               |                   |                                         |
|                 |                                |                                                     |                   |                                         |
|                 |                                |                                                     |                   |                                         |
|                 |                                |                                                     |                   |                                         |
|                 |                                |                                                     |                   |                                         |
|                 |                                | · · · · · · · · · · · · · · · · · · ·               |                   |                                         |
|                 |                                |                                                     |                   |                                         |
|                 |                                |                                                     |                   |                                         |