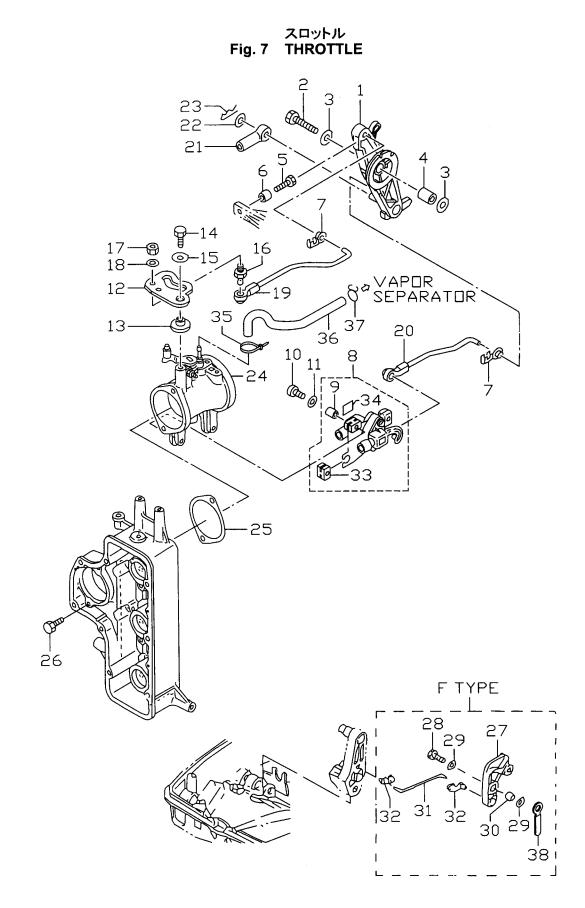

| 見出番号    | 部品番号        | 部品名                                                                                          | 個數Q'ty       | 備考                  |
|---------|-------------|----------------------------------------------------------------------------------------------|--------------|---------------------|
| Ref.No. | Part No.    | Part Name                                                                                    | D<br>50<br>A | Remarks             |
| -1      | 3C8-63711-1 | アドハンサアーム<br>Advancer Arm                                                                     | 1            |                     |
| -2      | 910103-0635 | ボルト<br>Bolt                                                                                  | 1            |                     |
| 7-3     | 346-67115-0 | ワッシャ、6.5-21-1<br>Washer, 6.5-21-1                                                            | 2            |                     |
| 7-4     | 3C8-63732-0 | カラー、6.2-12-17<br>Collar, 6.2-12-17                                                           | 1            |                     |
| 7-5     | 910103-0618 | ボルト<br>Bolt                                                                                  | 1            |                     |
| 7-6     | 353-76079-0 | カラー、6.2-9-9.3<br><b>Collar, 6.2-9-9.3</b>                                                    | 1            |                     |
| 7-7     | 3C8-63733-0 | ロット・スナップ、5-3<br>Rod Snap, 5-3                                                                | 3            |                     |
| 7-8     | 3T5-10110-0 | TPS プッシ<br><b>TPS Ass'y</b>                                                                  | 1            |                     |
| 7-9     | 3T5-10128-0 | カラー、4.2-6-10.5<br>Collar, 4.2-6-10.5                                                         | 3            |                     |
| 7-10    | 921503-6420 | スクリュ<br>Screw                                                                                | 3            |                     |
| 7-11    | 3T5-10129-0 | ワッシャ、4.2-12.5-0.8<br>Washer, 4.2-12.5-0.8                                                    | 3            |                     |
| 7-12    | 3T5-63718-0 | スロットルカム<br>Throttle Cam                                                                      | 1            | -                   |
| 7-13    | 3T5-63721-0 | プッシング、6-24-7<br>Bushing, 6-24-7                                                              | 1            |                     |
| 7-14    | 910103-6618 | ボルト<br>Bolt                                                                                  | 1            |                     |
| 7-15    | 346-67115-0 | ワッシャ、6.5-21-1<br>Washer, 6.5-21-1                                                            | 1            |                     |
| 7-16    | 346-05228-0 | ボールジョイント B<br>Ball Joint B                                                                   | 1            |                     |
| 7-17    | 930203-0600 | tyk       Nut                                                                                | 1            |                     |
| 7-18    | 940103-0600 | ワッシャ<br><b>Washer</b><br>スロットルリンク                                                            | 1            |                     |
| 7-19    | 3T5-63716-0 | Throttle Link<br>TPS リンク                                                                     | 1            |                     |
| 7-20    | 3T5-10109-0 | 1PS リンク<br><b>TPS Link</b><br>ケーブルジョイント                                                      | 1            |                     |
| 7-21    | 3B7-83715-0 | クーフルショイント<br><b>Cable Joint</b><br>ワッシャ、8.5-18-1.6                                           | 1            | Pダイプ                |
| 7-22    | 353-83719-0 | ワックヤ、8.5-18-1.6<br>Washer, 8.5-18-1.6<br>R ビン、d=8                                            | 1            | for P Type          |
| 7-23    | 951603-0800 | R ビン、a=8<br><b>R-Pin, d=8</b><br>スロットルホッティアッシ                                                | 1            |                     |
| 7-24    | 3T5-10100-0 | Throttle Body Ass'y                                                                          | 1            |                     |
| 7-25    | 3T5-10104-0 | カ <sup>*</sup> スケット、スロットルボディ<br><b>Gasket, Throttle Body</b><br>ホ <sup>*</sup> ルト、6-25 プレコート | 1            |                     |
| 7-26    | 3T5-02241-0 | ホルト、6-25 ノレコート<br>Bolt, 6-25 Precoated<br>アーム、スロットルストップ                                      | 2            |                     |
| 7-27    | 3C8-05213-0 | Arm, Throttle Stop                                                                           | 1            |                     |
| 7-28    | 910114-0625 | ボルト<br>Bolt                                                                                  | 1            | Fタイプ<br>for E Turno |
| 7-29    | 940103-0600 | <b>ワッシャ</b><br><b>Washer</b><br>サラー 6 2 0 0 2                                                | 2            | for F Type          |
| 7-30    | 353-76079-0 | カラー、6.2-9-9.3<br><b>Collar, 6.2-9-9.3</b>                                                    | 1            |                     |

| <i></i>         |                     | 部品名                                               | 個数Q'         | 「」 備考      |
|-----------------|---------------------|---------------------------------------------------|--------------|------------|
| 見出番号<br>Ref.No. | 部 品 番 号<br>Part No. | Part Name                                         | D<br>50<br>A | Remarks    |
| 7-31            | 3C8-05221-0         | S リンク、3.5-56<br>S-Link, 3.5-56                    | 1            | Fタイプ       |
| 7-32            | 3C8-05223-0         | ロット・スナップ、3.5-4<br>Rod Snap, 3.5-4                 | 2            | for F Type |
| 7-33            | 3T5-10107-0         | マウントラハー<br>Mount Rubber                           | 3            |            |
| 7-34            | 3T5-72195-0         | ラベル、TPS<br>Label, TPS                             | 1            |            |
| 7-35            | 3T5-84398-0         | ハンド、リードワイヤ 104<br>Band, Lead Wire 104<br>フュエルハペイプ | 1            |            |
| 7-36            | 98AB-3-0310         | Juli 1/       Fuel Pipe       July 7°             | 1            |            |
| 7-37            | 338-01133-0         | Clip                                              | 1            | F タイプ      |
| 7-38            | 309-06972-0         | クランプ、6.5-47.5P<br>Clamp, 6.5-47.5P                | 1            | for F Type |
|                 |                     |                                                   |              |            |
|                 |                     |                                                   |              |            |
|                 |                     |                                                   |              |            |
|                 |                     |                                                   |              |            |
|                 |                     |                                                   |              |            |
|                 |                     |                                                   |              |            |
|                 |                     |                                                   |              |            |
|                 |                     |                                                   |              |            |
|                 |                     |                                                   |              |            |
|                 |                     |                                                   |              |            |
|                 |                     |                                                   |              |            |
|                 |                     |                                                   |              |            |
|                 |                     |                                                   |              |            |
|                 |                     |                                                   |              |            |
|                 |                     |                                                   |              |            |
|                 |                     |                                                   |              |            |
|                 |                     |                                                   |              |            |
|                 |                     |                                                   |              |            |
|                 |                     |                                                   |              |            |
|                 |                     |                                                   |              |            |
|                 |                     |                                                   |              |            |
|                 |                     |                                                   |              |            |