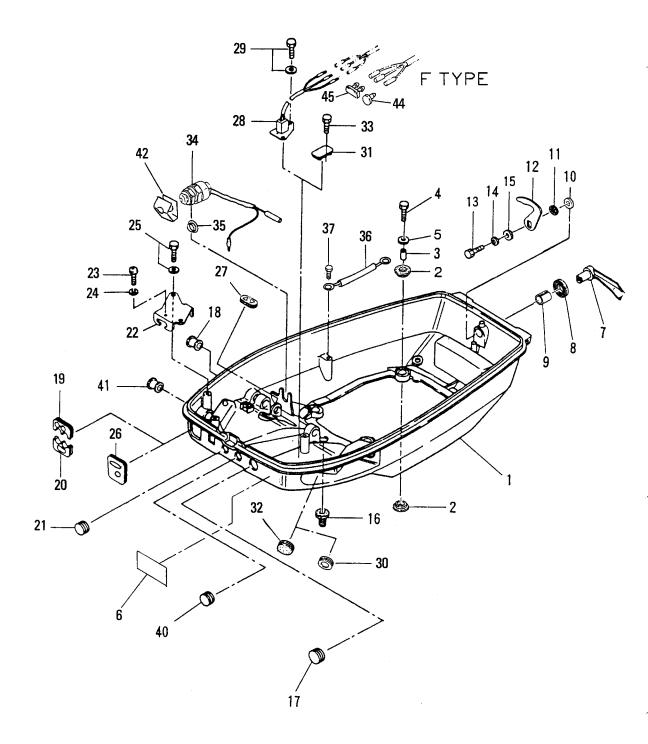

-20           | 3C8-63621-0      | ליםאיזר, אביארע איז                                | 1       | for F Type          |
| L-7-L I         |                  | グロメット、スロットルホール                                                                         |         |                     |
| 24.28           | 3C8-63624-0      | Grommet, Throttle Hole<br>スイッチ B アッシ、パワートリム & チルト<br>Switch B Ass'y, Power Trim & Tilt | 1       | P タイプ<br>for P Type |
| 24-28           | 3T5-72613-0      | ボルト                                                                                    |         | ior rype            |
| 24-29           | 910103-5612      | Bolt                                                                                   | 2       | l                   |

-

ロワモータカバー Fig. 24 LOWER MOTOR COVER



|                 | ÷n 0 ±t 0           |                                                                   | 個数Q'ty       | / 備考                        |
|-----------------|---------------------|-------------------------------------------------------------------|--------------|-----------------------------|
| 見出番号<br>Ref.No. | 部 品 番 号<br>Part No. | 部 品 名<br>Part Name                                                | D<br>50<br>A | ۲۳۳ <del>×</del><br>Remarks |
| 24-30           | 338-67163-0         | ク <sup>*</sup> ロメット、18-2.5<br>Grommet, 18-2.5                     | 1            |                             |
| 24-31           | 3C8-72619-0         | グロメット<br>Grommet                                                  | 1            | F タイプ<br>for F Type         |
| 24-32           | 345