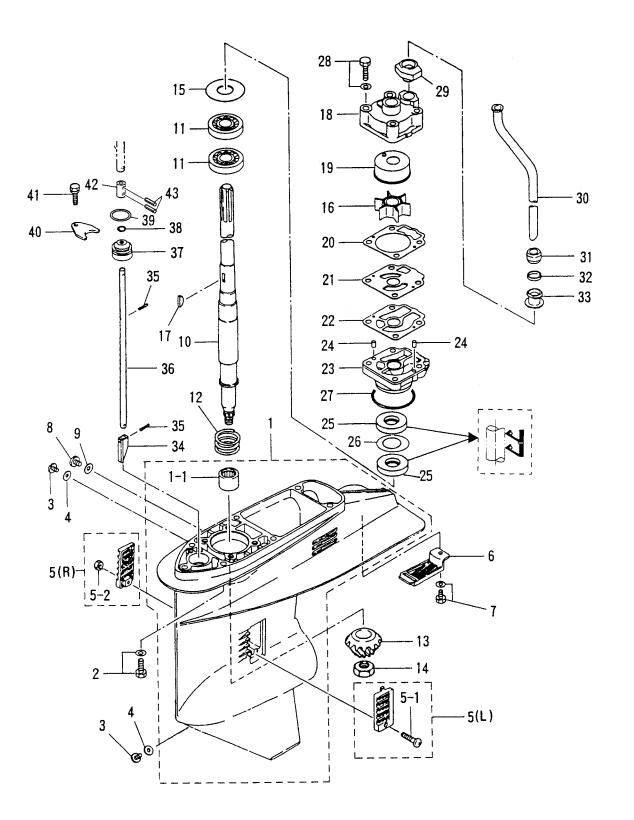

#### シリンダ・クランクケースアッシ Fig.1 CYLINDER・CRANK CASE ASS'Y

|                 |                  |                                                                              | 個數Q'ty       |                 |
|-----------------|------------------|------------------------------------------------------------------------------|--------------|-----------------|
| 見出番号<br>Ref.No. | 部品番号<br>Part No. | 部 品 名<br>Part Name                                                           | D<br>50<br>A | 備  考<br>Remarks |
| 1-1             | 3T5B01100-0      | シリンダ、クランクケースアッシ<br>Cylinder, Crank Case Ass'y                                | 1            |                 |
| 1-1-1           | 916124-0845      | ホ <sup>*</sup> ルト<br><b>★ Bolt</b>                                           | 14           |                 |
| 1-1-2           | 940121-0800      | ワッシャ<br>* Washer                                                             | 14           |                 |
| 1-1-3           | 334-65012-0      | /y/t,4-10<br>* Knock, 4-10                                                   | 2            |                 |
| 1-1-4           | 345-01111-0      | ダウエルビン、6-12<br>* Dowel Pin, 6-12                                             | 4            |                 |
| 1-2             | 98AL-4-0355      | ルフ <sup>*</sup> リケーションハ <sup>*</sup> イフ <sup>*</sup> A<br>Lubrication Pipe A | 1            |                 |
| 1-3             | 98AL-4-0205      | ルプリケーションパイプ B<br>Lubrication Pipe B                                          | 1            |                 |
| 1-4             | 98AL-4-0335      | オイルハペイプ<br>Oil Pipe                                                          | 1            |                 |
| 1-5             | 338-01133-0      | クリップ<br>Clip                                                                 | 6            |                 |
| 1-6             | 3T5B01001-0      | シリンダ・ヘット<br>Cylinder Head                                                    | 1            |                 |
| 1-7             | 3T5-01005-0      | ליאל אין                                 | 1            |                 |
| 1-8             | 3T5B01021-0      | カハー、シリンダ'ヘット'<br>Cover, Cylinder Head                                        | 1            |                 |
| 1-9             | 3T5-01024-0      | ガスケット、シリンダ'ヘット'カハ'ー<br>Gasket, Cylinder Head Cover                           | 1            |                 |
| 1-10            | 916189-0865      | ボルト<br>Bolt                                                                  | 14           |                 |
| 1-11            | 345-01015-0      | ワッシャ、8.5-19.5-3.2<br>Washer, 8.5-19.5-3.2                                    | 14           |                 |
| 1-12            | 910121-5620      | ボルト<br>Bolt                                                                  | 4            |                 |
| 1-14            | 345-01030-0      | サーモスタット<br>Thermostat                                                        | 1            |                 |
| 1-15            | 3T5B01031-0      | キャップ、サーモスタット<br>Cap, Thermostat                                              | 1            |                 |
| 1-16            | 3T5-01032-0      | ガスケット、サーモスタット<br>Gasket, Thermostat                                          | 1            |                 |
| 1-17            | 910103-5625      | ボルト<br>Bolt                                                                  | 2            |                 |
| 1-18            | 338-60218-2      | アノート       Anode                                                             | 1            | <u> </u>        |
| 1-19            | 910103-5620      | ボルト<br>Bolt                                                                  | 1            |                 |
| 1-20            | 3C8B01513-0      | ハンカ<br>Hanger                                                                | 1            |                 |
| 1-21            | 910114-0835      | ボルト<br>Bolt                                                                  | 1            |                 |
| 1-22            | 940121-0800      | עסטיא<br>Washer                                                              | 1            |                 |
| 1-23            | 3C8-01291-0      | クランクケース、ヘット<br>Crank Case, Head                                              | 1            |                 |
| 1-24            | 346-01216-0      | O リング、1.7-59<br>O-Ring, 1.7-59                                               | 1            |                 |
| 1-25            | 3T5-00122-0      | オイルシール、25-40-8<br>Oil Seal, 25-40-8                                          | 1            |                 |
| 1-26            | 3C8-01215-0      | オイルシール、16-28-7<br>Oil Seal, 16-28-7                                          | 1            |                 |
| 1-27            | 910103-5620      | ボルト<br>Bolt                                                                  | 2            |                 |

シリンダ・クランクケースアッシ Fig.1 CYLINDER・CRANK CASE ASS'Y

| 見出番号<br>Ref.No. | 部 品 <del>番 号</del><br>Part No. | 部 品 名<br>Part Name                                  | 個數Q'ty<br>D<br>50 | 備 考<br>Remarks                          |
|-----------------|--------------------------------|-----------------------------------------------------|-------------------|-----------------------------------------|
|                 |                                |                                                     | Ä                 |                                         |
| 1-28            | 3T5B02301-0                    | エキゾーストカハー、アウタ<br>Exhaust Cover, Outer               | 1                 |                                         |
| 1-29            | 3C8-02302-0                    | エキゾーストカハー、インナ<br>Exhaust Cover, Inner               | 1                 |                                         |
| 1-30            | 3C8-02305-0                    | ガスケット、エキゾーストカハー<br>Gasket, Exhaust Cover            | 2                 |                                         |
| 1-31            | 916124-0630                    | ホルト<br>Bolt                                         | 12                |                                         |
| -32             | 940121-0600                    | דאָיָע<br>Washer                                    | 12                |                                         |
| -33             | 916114-0630                    | ホプルト<br>Bolt                                        | 2                 |                                         |
| -34             | 98AB-5-0250                    | ウォータパイプ゜A<br>Water Pipe A                           | 1                 |                                         |
| -35             | 309-06972-0                    | クランプ、6.5-47.5P<br>Clamp, 6.5-47.5P                  | 2                 | P タイプ                                   |
| -36             | 910103-0610                    | ポルト<br>Bolt                                         | 2                 | for P Type                              |
| -37             | 9701-1-4016                    | スパークプ <sup>®</sup> ラグ<br>Spark Plug                 | 3                 | CHAMPION<br>RC10ECC                     |
| -38             | 393-01160-0                    | ラインチェックハ <sup>*</sup> ルブ<br>Line Check Valve        | 2                 | ルフ・リッケーションハ・イフ・<br>fpr Lubrication Pipe |
| -39             | 98AB-5-0175                    | ウォータハ°イプ° B<br>Water Pipe B                         | 1                 |                                         |
| 1-40            | 98AB-5-0250                    | ウォータハ°イプ° C<br>Water Pipe C                         | 1                 |                                         |
| I-41            | 353-01138-0                    | ウォータニップル<br>Water Nipple                            | 1                 |                                         |
| 1-42            | 3T4-06972-0                    | クランプ、6.5-87P<br>Clamp, 6.5-87P                      | 1                 |                                         |
| 1-43            | 3T5-06971-0                    | クランプ <sup>°</sup> 、8.5-87P<br><b>Clamp, 8.5-87P</b> | 1                 |                                         |
| 1-44            | 338-02215-0                    | クリップ <sup>®</sup><br>Clip                           | 5                 |                                         |
| 1-45            | 309-06972-0                    | クランプ、6.5-47.5P<br>Clamp, 6.5-47.5P                  | 1                 |                                         |
|                 |                                |                                                     |                   |                                         |
|                 |                                |                                                     |                   |                                         |
|                 |                                |                                                     |                   |                                         |
|                 |                                |                                                     |                   | · · · · · · · · · · · · · · · · · · ·   |
|                 |                                | · · · · · · · · · · · · · · · · · · ·               |                   |                                         |
|                 |                                |                                                     |                   |                                         |
|                 |                                |                                                     |                   |                                         |
|                 |                                |                                                     |                   |                                         |
|                 |                                |                                                     |                   |                                         |
|                 |                                | · · · · · · · · · · · · · · · · · · ·               |                   |                                         |
|                 |                                |                                                     |                   |                                         |
|                 |                                |                                                     |                   |                                         |