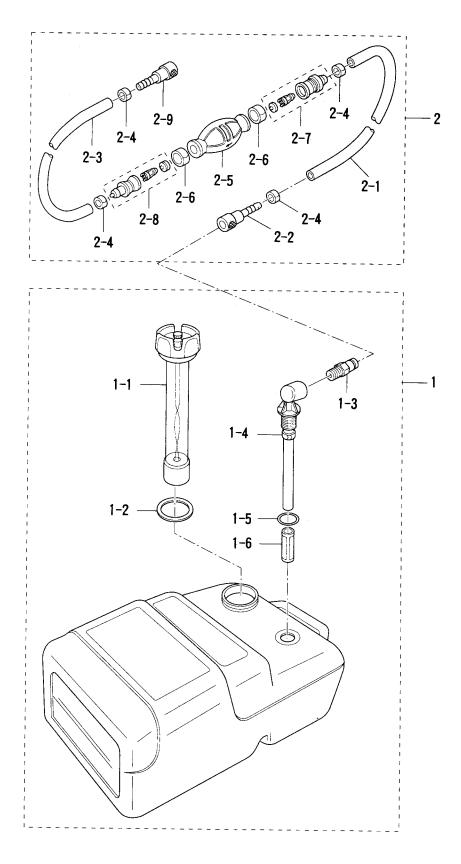

エアレール Fig. 4 AIR RAIL

|                  |                  |                                                          |         | 備考       |
|------------------|------------------|----------------------------------------------------------|---------|----------|
| ,出番号 <br>Ref.No. | 部品番号<br>Part No. | 部品名<br>Part Name                                         | D<br>50 | Remarks  |
|                  |                  | - 71                                                     | A       |          |
| 1                | 3T5-10080-1      | エアレール<br>Air Rail                                        | 1       |          |
| -2               | 3T5-10098-0      | バルブアッシ<br>Valve Ass'y                                    | 2       |          |
| -3               | 3T5-10099-0      | キャップ、バルブ<br>Cap, Valve                                   | 2       |          |
| -4               | 3T5-10167-0      | プラグ φ10.5<br>Plug φ 10.5                                 | 3       |          |
| -5               | 3T5-10164-0      | O リング、1.9-6.8<br><b>O-Ring, 1.9-6.8</b>                  | 3       |          |
| -6               | 3T5-10165-0      | ストッハ°、プラグ<br>Stopper Plug                                | 2       |          |
|                  |                  | ボルト<br>Bolt                                              | 2       |          |
| -7               | 910103-6612      | エアホース                                                    | 1       | <u> </u> |
| -8               | 98AJ-4-0105      | <b>Air Hose</b><br>クランプ、29/64                            |         |          |
| -9               | 3T5-10091-0      | Clamp, 29/64<br>                                         | 2       |          |
| -10              | 910103-0865      | Bolt           ワッシャ                                      | 2       |          |
| -11              | 940103-0800      | Washer           クランプ、8.5-70P                            | 2       |          |
| -12              | 3T5-06972-0      | Clamp, 8.5-70P<br>エアインジェクタアッシ                            | 1       |          |
| -13              | 3T5-10310-0      | Air Injector Ass'y                                       | 3       |          |
| -13-1            | 3T5-10317-0      | O リング、5-52<br>* O-Ring, 5-52                             | 3       |          |
| -13-2            | 3T5-10311-0      | O リング、2-13<br>* O-Ring, 2-13                             | 3       |          |
| -15              | 3T5-72196-0      | ラヘ・ル、エアレール<br>Label, Air Rail                            | 1       |          |
| l-16             | 3T5-10312-0      | セットピース、エアインシ <sup>・</sup> ェクタ<br>Set Piece, Air Injector | 3       |          |
| -17              | 3T5-10314-0      | インサート、フュエルインジェクタ<br>Inserting, Fuel Injector             | 3       |          |
| 4-18             | 3T5-10316-0      | シール、コンプ <sup>°</sup> レッション<br>Seal, Compression          | 6       |          |
| 4-19             | 3T5-10315-0      | アダプター、フュエルインジェクタ<br>Adapter, Fuel Injector               | 3       |          |
| 4-20             | 3T5-10300-0      | フュエルインジェクタ<br>Fuel Injector                              | 3       |          |
|                  | 3T5-10303-0      | O リング、3.5-7.5<br>* O-Ring, 3.5-7.5                       | 3       |          |
| <u>-20-1</u>     |                  | O リング、2.8-20.2                                           | 3       |          |
| -20-2            | 3T5-10304-0      | * O-Ring, 2.8-20.2<br>レギュレータ、フュエル                        | 1       |          |
| -21              | 3T5-10148-0      | Regulator Fuel           O リング、2.5-20                    |         |          |
| -21-1            | 3T5-10095-0      | * O-Ring, 2.5-20<br>O リング、2.5-5                          | 1       |          |
| -21-2            | 3T5-10094-0      | * O-Ring, 2.5-5<br>レキュレータ、エア                             | - 1     |          |
| 4-22             | 3T5-10090-0      | Regulator, Air           O リング、2.5-20                    | 1       | <u> </u> |
| 4-22-1           | 3T5-10095-0      | ◆ 929 、2.5 20<br><b>* O-Ring, 2.5-20</b><br>○ リング、2.5-5  | 1       |          |
| 4-22-2           | 3T5-10094-0      | * O-Ring, 2.5-5                                          | 1       |          |
| 4-23             | 3T5-10302-0      | プレート、フュエルインジェクタ<br>Plate, Fuel Injector                  | 3       |          |

 $\overline{}$ 

\$73F3011370 エアレール Fig. 4 AIR RAIL

|                 |                  | 部品名                                         | 個數Q'ty  | 備考                                    |
|-----------------|------------------|---------------------------------------------|---------|---------------------------------------|
| 見出番号<br>Ref.No. | 部品番号<br>Part No. | 部 品 名<br>Part Name                          | D<br>50 | Remarks                               |
|                 |                  |                                             | A       |                                       |
| 4-24            | 3T5-10153-0      | カラー、6.7-12.7-3<br>Collar, 6.7-12.7-3        | 5       |                                       |
|                 |                  | ホルト                                         | 3       |                                       |
| 4-25            | 910103-6616      | <b>Bolt</b><br>クランプ、6.5-47.5P               |         |                                       |
| 4-26            | 309-06972-0      | Clamp, 6.5-47.5P                            | 1       |                                       |
| 4-27            | 3T5-10088-0      | エアホースアッシ<br>Air Hose Ass'y                  | 1       | · · · · · · · · · · · · · · · · · · · |
| 4-27-1          | 3T5-10162-0      | O リング、1.9-9.8<br>* O-Ring, 1.9-9.8          | 2       |                                       |
|                 |                  | フュエルホースアッシ                                  | 1       |                                       |
| 4-28            | 3T5-10089-0      | Fuel Hose Ass'y           O リング、1.9-9.8     |         |                                       |
| 4-28-1          | 3T5-10162-0      | * O-Ring, 1.9-9.8<br>高圧フュエルフィルタ             | 2       |                                       |
| 4-28-2          | 3T5-10143-0      | * Fuel Filter                               | 1       | for High Pressure                     |
| 4-28-3          | 3T5-06157-0      | プロテクトチューブ<br>* Protect Tube                 | 1       |                                       |
|                 |                  | クランプ、21/32                                  | 2       |                                       |
| 4-28-4          | 3T5-10086-0      | * Clamp, 21/32<br>ラバー、フュエルフィルタ              |         |                                       |
| 4-28-5          | 3T5-10145-0      | * Rubber, Fuel Filter<br>プレート、ニップル          | 1       | · · · · · · · · · · · · · · · · · · · |
| 4-29            | 3T5-10169-0      | Plate, Nipple                               | 2       |                                       |
| 4-30            | 910103-6616      | ホルト<br>Bolt                                 | 2       |                                       |
|                 |                  | バント、フュエルフィルタ                                | 1       |                                       |
| 4-31            | 3T5B10144-1      | <b>Band, Fuel Filter</b><br>ハント、リート・ワイヤ 104 |         |                                       |
| 4-32            | 3T5-84398-0      | Band, Lead Wire 104                         | 2       |                                       |
| 4-33            | 98AB-5-0600      | Fuel Pipe                                   | 1       |                                       |
| 4-34            | 98AB-5-0280      | エアパイプ<br>Air Pipe                           | 1       |                                       |
|                 |                  | クリップ                                        | 4       |                                       |
| 4-35            | 338-02215-0      | Clip                                        |         |                                       |
|                 |                  |                                             |         |                                       |
|                 |                  |                                             |         |                                       |
|                 |                  |                                             |         |                                       |
|                 |                  |                                             |         |                                       |
|                 |                  |                                             |         |                                       |
|                 |                  |                                             |         |                                       |
| <u> </u>        |                  |                                             |         |                                       |
|                 |                  |                                             |         |                                       |
|                 |                  |                                             |         |                                       |
|                 |                  |                                             |         |                                       |
|                 |                  |                                             |         |                                       |
|                 |                  |                                             |         |                                       |
|                 |                  |                                             |         |                                       |
|                 |                  |                                             |         | 1                                     |

- 13 -

|                 |                     |                                                                                                                                                                                                                                                                                                                                                                                                                                                                                                                                                                                        | 個数Q'ty       | 備考      |
|-----------------|---------------------|----------------------------------------------------------------------------------------------------------------------------------------------------------------------------------------------------------------------------------------------------------------------------------------------------------------------------------------------------------------------------------------------------------------------------------------------------------------------------------------------------------------------------------------------------------------------------------------|--------------|---------|
| も出番号<br>Ref.No. | 部 品 番 号<br>Part No. | 部 品 名<br>Part Name                                                                                                                                                                                                                                                                                                                                                                                                                                                                                                                                                                     | D<br>50<br>A | Remarks |
| -1              | 3T5-04310-0         | FFP プッシ<br>FFP Ass'y                                                                                                                                                                                                                                                                                                                                                                                                                                                                                                                                                                   | 1            |         |
| 5-1-1           | 3T5-04308-0         | アダプター、ホースジョイント<br>* Adapter, Hose Joint                                                                                                                                                                                                                                                                                                                                                                                                                                                                                                                                                | 1            |         |
| 5-1-2           | 3T5-04309-0         | メタルワッシャ、10.2-17-2<br>* Metal Washer, 10.2-17-2                                                                                                                                                                                                                                                                                                                                                                                                                                                                                                                                         | _ 1          |         |
| 5-1-3           | 3T5-04302-0         | フュエルフィードボ°ンフ°<br><b>* Fuel Feed Pump</b>                                                                                                                                                                                                                                                                                                                                                                                                                                                                                                                                               | 1            |         |
| 5-1-4           | 3T5-04311-0         | <i>f</i> -λ, FFP <b>* Case, FFP * Case, FFP • • • • • • • • • • • • • • • • • • • • • • • • • • • • • • • • • • • • • • • • • • • • • • • • • • • • • • • • • • • • • • • • • • • • • • • • • • • • • • • • • • • • • </b> | 1            |         |
| 5-1-5           | 3T5-04312-0         | アッパケース、FFP<br>* Upper Case, FFP                                                                                                                                                                                                                                                                                                                                                                                                                                                                                                                                                        | 1            |         |
| 5-1-6           | 3T5-04116-0         | () リング<br>* O-Ring                                                                                                                                                                                                                                                                                                                                                                                                                                                                                                                                                                     | 1            |         |
| 5-1-7           | 3T5-04313-0         | アッハッグロメット、FFP<br>* Upper Grommet, FFP                                                                                                                                                                                                                                                                                                                                                                                                                                                                                                                                                  | 1            |         |
| 5-1-8           | 3T5-04314-0         | עדילידאין, FFP<br><b>* Lower Grommet, FFP</b>                                                                                                                                                                                                                                                                                                                                                                                                                                                                                                                                          | 1            |         |
| 5-1-9           | 3T5-04236-0         | ケーブルターミナルアッシ(+)<br>* Cable Terminal Ass'y (+)                                                                                                                                                                                                                                                                                                                                                                                                                                                                                                                                          | 1            |         |
| 5-1-10          | 3T5-04237-0         | ケーブ・ルターミナルアッシ(-)<br>* Cable Terminal Ass'y (-)                                                                                                                                                                                                                                                                                                                                                                                                                                                                                                                                         | 1            |         |
| 5-1-11          | 3T5-04317-0         | グロメット、ケーブルターミナル<br>* Grommet, Cable Terminal                                                                                                                                                                                                                                                                                                                                                                                                                                                                                                                                           | 2            |         |
| 5-1-12          | 3T5-04318-0         | アッハウロメット、ケーブルターミナル<br>* Upper Grommet, Cable Terminal                                                                                                                                                                                                                                                                                                                                                                                                                                                                                                                                  | 1            |         |
| 5-1-13          | 3T5-04238-0         | ⊐                                                                                                                                                                                                                                                                                                                                                                                                                                                                                                                                                                                      | 1            |         |
| 5-1-14          | 3T5-04239-0         | カパー、⊐ート FFP<br><b>∗ Cover, Cord FFP</b>                                                                                                                                                                                                                                                                                                                                                                                                                                                                                                                                                | 1            |         |
| 5-1-15          | 910103-5512         | ボルト<br>* Bolt                                                                                                                                                                                                                                                                                                                                                                                                                                                                                                                                                                          | 1            |         |
| 5-1-16          | 940103-0500         | דאיז דער                                                                                                                                                                                                                                                                                                                                                                                                                                                                                                                                           | 1            |         |
| 5-1-17          | 3T5-04319-0         | がロメット、パイプ<br>* Grommet, Pipe                                                                                                                                                                                                                                                                                                                                                                                                                                                                                                                                                           | 1            |         |
| 5-1-18          | 910103-6518         | ボルト<br>* Bolt                                                                                                                                                                                                                                                                                                                                                                                                                                                                                                                                                                          | 4            |         |
| 5-1-19          | 309-06972-0         | クランプ、6.5-47.5P<br>* Clamp, 6.5-47.5P                                                                                                                                                                                                                                                                                                                                                                                                                                                                                                                                                   | 1            |         |
| 5-2             | 910103-6630         | ボルト<br>Bolt                                                                                                                                                                                                                                                                                                                                                                                                                                                                                                                                                                            | 2            |         |
| 5-3             | 3C8-66308-0         | ワッシャ、6-16-1.5<br>Washer, 6-16-1.5                                                                                                                                                                                                                                                                                                                                                                                                                                                                                                                                                      | 4            |         |
| 5-4             | 3F3-06920-0         | マウントラハー、9-12-2<br>Mount Rubber, 9-12-2                                                                                                                                                                                                                                                                                                                                                                                                                                                                                                                                                 | 2            |         |
| 5-5             | 346-67114-0         | スペーサ、6.2-9-15.7<br>Spacer, 6.2-9-15.7                                                                                                                                                                                                                                                                                                                                                                                                                                                                                                                                                  | 2            |         |
| 5-6             | 3T5-06920-0         | マウントラハー<br>Mount Rubber                                                                                                                                                                                                                                                                                                                                                                                                                                                                                                                                                                | 2            |         |
|                 |                     |                                                                                                                                                                                                                                                                                                                                                                                                                                                                                                                                                                                        |              |         |
|                 |                     |                                                                                                                                                                                                                                                                                                                                                                                                                                                                                                                                                                                        |              |         |
|                 |                     |                                                                                                                                                                                                                                                                                                                                                                                                                                                                                                                                                                                        |              |         |
|                 |                     |                                                                                                                                                                                                                                                                                                                                                                                                                                                                                                                                                                                        |              |         |
|                 |                     |                                                                                                                                                                                                                                                                                                                                                                                                                                                                                                                                                                                        |              |         |

#### ベーパセパレータ & フュエルライン Fig. 6 VAPOR SEPARATOR & FUEL LINE

| B 나 광 요         | 部品番号             |                                                       | 個數Q'ty  | /# <u>+</u>                           |
|-----------------|------------------|-------------------------------------------------------|---------|---------------------------------------|
| 見出番号<br>Ref.No. | 即品會方<br>Part No. | 部 品 名<br>Part Name                                    | D<br>50 | 備 考<br>Remarks                        |
| 6-1             | 3T5-10150-0      | ヘーハ・セハ・レータアッシ<br>Vapor Separator Ass'y                | 1       | <u> </u>                              |
| 6-1-1           | 922531-6414      | хріја<br>* Screw                                      | 3       |                                       |
| 6-1-2           | 3T5-03230-0      | フロート<br>* Float                                       | 1       |                                       |
| 6-1-3           | 3F3-03232-0      | フロートアームピン<br>* Float Arm Pin                          | 1       |                                       |
| 6-1-4           | 921503-0408      | גלון<br><b>א Screw</b>                                | 1       |                                       |
| 6-1-5           | 369-03240-0      | フロートバルブ<br>* Float Valve                              | 1       |                                       |
| 6-1-6           | 3T5-03235-0      | 〇 リング<br>* <b>O-Ring</b>                              | 1       |                                       |
| 6-1-7           | 921503-6430      | גליט.<br><b>* Screw</b>                               | 1       | <u> </u>                              |
| 6-1-8           | 345-03292-0      | ドレーンスクリュ<br><b>* Drain Screw</b>                      | 2       | -                                     |
| 6-1-9           | 336-03293-0      | O リング<br>* <b>O-Ring</b>                              | 2       |                                       |
| 6-2             | 910103-6630      | ボルト<br>Bolt                                           | 2       |                                       |
| 6-3             | 346-67115-0      | ワッシャ、6.5-21-1<br>Washer, 6.5-21-1                     | 4       |                                       |
| 6-4             | 346-67113-0      | マウントラハー<br>Mount Rubber                               | 2       |                                       |
| 6-5             | 3B7-06920-0      | マウントラハ'ー、8.5-14-2.5<br>Mount Rubber, 8.5-14-2.5       | 2       |                                       |
| 6-6             | 346-67114-0      | スペーサ、6.2-9-15.7<br>Spacer, 6.2-9-15.7                 | 2       |                                       |
| 6-7             | 356-04000-1      | フュエルポ`ンプ`アッシ<br><b>Fuel Pump Ass'y</b><br>ポ`ンプ`カハ`ー   | 1       |                                       |
| 6-7-1           | 334-04004-0      | אין               | 1       |                                       |
| 6-7-2           | 922512-6528      | ヘリリュ<br>* Screw<br>ダイヤフラム                             | 3       |                                       |
| 6-7-3           | 334-04005-0      | * Diaphragm<br>ガスケット B、ダイヤフラム                         | 1       |                                       |
| ô-7 <b>-4</b>   | 334-04007-0      | * Gasket B, Diaphragm<br>チェックバルブ                      | 1       | · · · · · · · · · · · · · · · · · · · |
| 6-7-5           | 356-04044-0      | * Check Valve<br>スクリュ                                 | 2       |                                       |
| 6-7-6           | 921722-0306      | * Screw<br>tyl                                        | 2       |                                       |
| 6-7-7           | 930222-0300      | * Nut<br>ダイヤフラム B セット                                 | 2       |                                       |
| 6-7-8           | 356-04030-0      | * Diaphragm B Set<br>ホ'ルト                             | 1       |                                       |
| 6-8             | 910103-6640      | Bolt<br>ガネケット、フュエルホ°ンフ°                               | 2       |                                       |
| 5-9             | 346-04901-0      | Gasket, Fuel Pump7่ารับทำวิชัย                        | 1       |                                       |
| 5-10            | 98AB-5-0260      | Fuel Pipe E           ナット、10P-1.25                    | 1       |                                       |
| 5-11            | 332-70261-0      | Nut, 10P-1.25<br>フュエルコネクタ (エンジン、メール)                  | 1       | <u> </u>                              |
| 6-12            | 3B2-70260-1      | Fuel Connector ( Engine, Male )           フュエルフィルタアッシ | 1       |                                       |
| 6-13            | 3T5-02230-0      | Fuel Filter Ass'y                                     | 1       |                                       |

ベーパセパレータ & フュエルライン Fig. 6 VAPOR SEPARATOR & FUEL LINE

| <b>н 44 д</b>   |                            | 部品名                                | 個數Q'ty       | 備考       |
|-----------------|----------------------------|------------------------------------|--------------|----------|
| 見出番号<br>Ref.No. | 部 品 番 号<br>Part No.        | 部 品 名<br>Part Name                 | D<br>50<br>A | Remarks  |
| 6-13-1          | 3B7-02237-0                | カップ <sup>●</sup><br><b>* Cup</b>   | 1            |          |
| 6-13-2          | 3B7-02234-0                | 71/12<br>* Filter                  | 1            |          |
| 6-13-3          | 3B7-02236-0                | O リング B<br>* O-Ring B<br>O リング A   | 1            |          |
| 6-13-4          | 3B7-02235-0                | * <b>O</b> -Ring A<br>7u-l         | 1            |          |
| 6-13-5          | 3T5-02229-0                | * Float<br>ナット                     | 1            |          |
| 6-14            | 930106-0800                | Nut           ワッシャ                 | 1            |          |
| 6-15            | 940103-0800                | Washer $7^{\circ}\nu - 1, 74\mu g$ | 2            | ····     |
| 6-16            | 3T5-02239-0                | Plate, Filter<br>フュエルハ・イフ・A        | 1            |          |
| 6-17            | 98AB-5-0260                | Fuel Pipe A       フュエルハ・イフ・B       | 1            |          |
| 6-18            | 98AB-5-0190                | Fuel Pipe B           フュエルハ°イプ C   |              |          |
| 6-19            | 98AB-7-0180                | Fuel Pipe C       ฦリฺงๅ            | 1            |          |
| 6- <u>20</u>    | 338-02215-0                | Clip<br>クリップ<br>Clir               | 8            |          |
| 6-21            | 3C7-02215-0                | Clip<br>フュエルハペイプ D<br>Fuel Pipe D  | 2            | <u> </u> |
| 6-22<br>6-23    | 98AB-5-0075<br>910103-6614 | ボルト<br>Bolt                        | 1            |          |
| 6-23            | 3T5-84398-0                |                                    | 1            |          |
| 0-24            |                            |                                    |              |          |
|                 |                            |                                    |              |          |
|                 |                            |                                    |              |          |
|                 |                            |                                    |              |          |
|                 |                            |                                    |              |          |
|                 |                            |                                    |              |          |
|                 |                            |                                    |              |          |
|                 |                            |                                    |              | <u> </u> |
|                 |                            |                                    |              |          |
|                 |                            |                                    |              |          |
|                 |                            |                                    |              |          |
|                 |                            |                                    |              |          |
| ,               |                            |                                    |              |          |
|                 |                            |                                    |              |          |