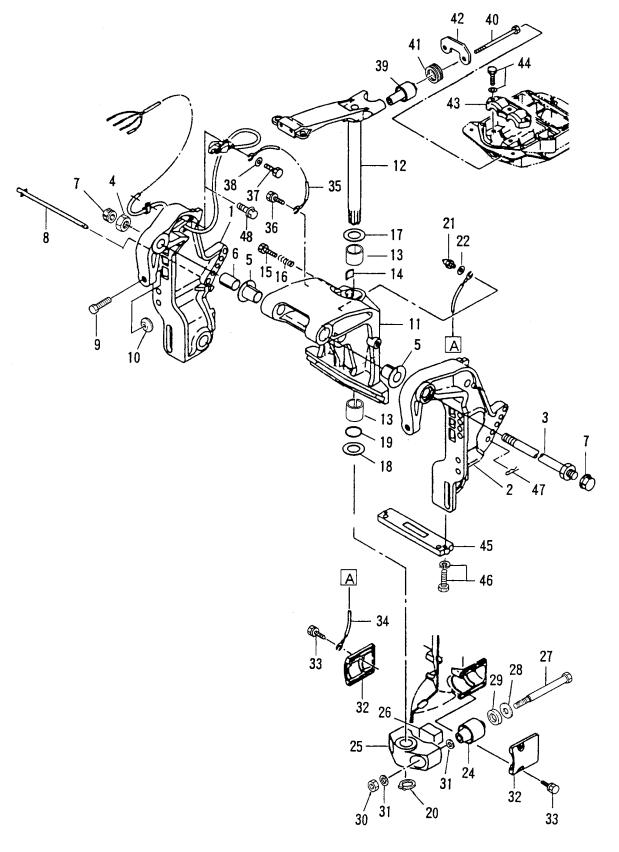

| Fig. 18 | シフト<br>SHIFT ・・・・・・・・・・・・・・・・・・・・・・・・・・・・・・・・・・・・                                              | 59  |
|---------|------------------------------------------------------------------------------------------------|-----|
| Fig. 19 | ブラケット(1)(マニュアルチルト)<br>BRACKET(1)(MANUAL TILT) ・・・・・・・・・・・・・・・・・・・・・・・・・・・・・・・・・・・・             | 63  |
| Fig. 20 | ブラケット (2)(パワートリム & チルト)<br>BRACKET(2)( POWER TRIM & TILT ) ・・・・・・・・・・・・・・・・・・・・・・・・・・・・・・・・・・・ | 67  |
| Fig. 21 | マニュアルチルト(M タイプ)<br>MANUAL TILT(M Type)・・・・・・・・・・・・・・・・・・・・・・・・・・・・・・・・・・・・                     | 71  |
| Fig. 22 | パワートリム&チルトアッシ<br>POWER TRIM & TILT ASS'Y                                                       | 73  |
| Fig. 23 | パワートリム&チルト<br>POWER TRIM & TILT                                                                | 75  |
| Fig. 24 | ロワモータカバー<br>LOWER MOTOR COVER ・・・・・・・・・・・・・・・・・・・・・・・・・・・・・・・・・・・・                             | 79  |
| Fig. 25 | アッパモーターカバー<br>UPPER MOTOR COVER ・・・・・・・・・・・・・・・・・・・・・・・・・・・・・・・・・・・・                           | 83  |
| Fig. 26 | セパレートフュエルタンク<br>SEPARATE FUEL TANK ・・・・・・・・・・・・・・・・・・・・・・・・・・・・・・・・・・・・                        | 85  |
| Fig. 27 | アクセサリー<br>ACCESSORIES ・・・・・・                                                                   | 87  |
| Fig. 28 | オプショナルパーツ(1)<br>OPTIONAL PARTS(1) ・・・・・・・・・・・・・・・・・・・・・・・・・・・・・・・・・・・・                         | 91  |
| Fig. 29 | オプショナルパーツ(2)(P タイプ)<br>OPTIONAL PARTS(2)(P Type) ・・・・・・・・・・・・・・・・・・・・・・・・・・・・・・・・・・・・          | 95  |
| Fig. 30 | オプショナルパーツ(3)(P タイプ)<br>OPTIONAL PARTS(3)(P Type) ・・・・・・・・・・・・・・・・・・・・・・・・・・・・・・・・・・・・          | 97  |
| Fig. 31 | オプショナルパーツ(4)<br>OPTIONAL PARTS(4) ・・・・・・・・・・・・・・・・・・・・・・・・・・・・・・・・・・・・                         | 99  |
| Fig. 32 | アッセンブリ・キット<br>ASSEMBLY・KIT ・・・・・・・・・・・・・・・・・・・・・・・・・・・・・・・・・・・                                 | 101 |