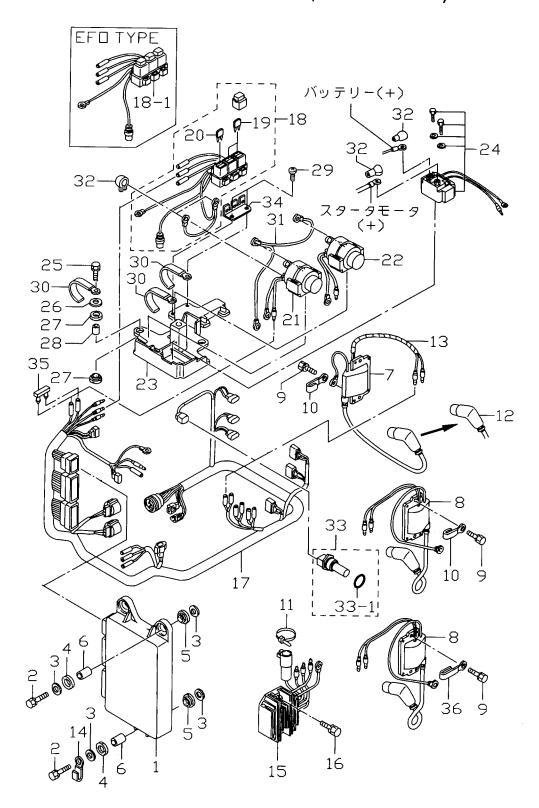

|                                                                                 |                        |                                       |
|                 |                     |                                                                                 |                        |                                       |
|                 |                     |                                                                                 |                        |                                       |
|                 |                     |                                                                                 |                        |                                       |

- 30 -

エレクトリックパーツ(ECU& ダイアグラム) Fig. 11 ELECTRIC PARTS(ECU & DIAGRAM)



| 見出番号    | 部品番号        | 部品名                                                                                                                                                                      | 個数Q'ty       | 備考                                      |
|---------|-------------|--------------------------------------------------------------------------------------------------------------------------------------------------------------------------|--------------|-----------------------------------------|
| Ref.No. | Part No.    | Part Name                                                                                                                                                                | D<br>50<br>A | Remarks                                 |
|         |             | ECU 50