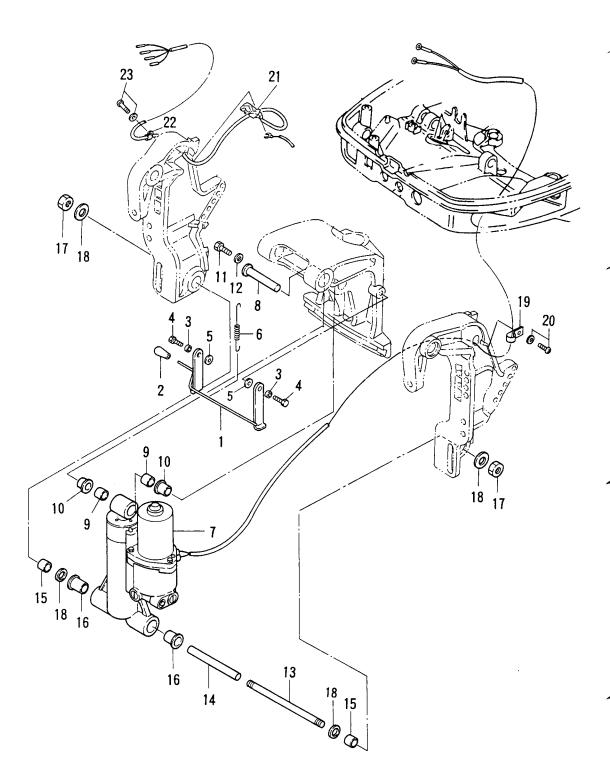

| Fig. 18 | シフト<br>SHIFT ・・・・・・・・・・・・・・・・・・・・・・・・・・・・・・・・・・・・                                              | 59  |
|---------|------------------------------------------------------------------------------------------------|-----|
| Fig. 19 | ブラケット(1)(マニュアルチルト)<br>BRACKET(1)(MANUAL TILT) ・・・・・・・・・・・・・・・・・・・・・・・・・・・・・・・・・・・・             | 63  |
| Fig. 20 | ブラケット (2)(パワートリム & チルト)<br>BRACKET(2)( POWER TRIM & TILT ) ・・・・・・・・・・・・・・・・・・・・・・・・・・・・・・・・・・・ | 67  |
| Fig. 21 | マニュアルチルト(M タイプ)<br>MANUAL TILT(M Type)・・・・・・・・・・・・・・・・・・・・・・・・・・・・・・・・・・・・                     | 71  |
| Fig. 22 | パワートリム&チルトアッシ<br>POWER TRIM & TILT ASS'Y                                                       | 73  |
| Fig. 23 | パワートリム&チルト<br>POWER TRIM & TILT                                                                | 75  |
| Fig. 24 | ロワモータカバー<br>LOWER MOTOR COVER ・・・・・・・・・・・・・・・・・・・・・・・・・・・・・・・・・・・・                             | 79  |
| Fig. 25 | アッパモーターカバー<br>UPPER MOTOR COVER ・・・・・・・・・・・・・・・・・・・・・・・・・・・・・・・・・・・・                           | 83  |
| Fig. 26 | セパレートフュエルタンク<br>SEPARATE FUEL TANK ・・・・・・・・・・・・・・・・・・・・・・・・・・・・・・・・・・・・                        | 85  |
| Fig. 27 | アクセサリー<br>ACCESSORIES ・・・・・・                                                                   | 87  |
| Fig. 28 | オプショナルパーツ(1)<br>OPTIONAL PARTS(1) ・・・・・・・・・・・・・・・・・・・・・・・・・・・・・・・・・・・・                         | 91  |
| Fig. 29 | オプショナルパーツ(2)(P タイプ)<br>OPTIONAL PARTS(2)(P Type) ・・・・・・・・・・・・・・・・・・・・・・・・・・・・・・・・・・・・          | 95  |
| Fig. 30 | オプショナルパーツ(3)(P タイプ)<br>OPTIONAL PARTS(3)(P Type) ・・・・・・・・・・・・・・・・・・・・・・・・・・・・・・・・・・・・          | 97  |
| Fig. 31 | オプショナルパーツ(4)<br>OPTIONAL PARTS(4) ・・・・・・・・・・・・・・・・・・・・・・・・・・・・・・・・・・・・                         | 99  |
| Fig. 32 | アッセンブリ・キット<br>ASSEMBLY・KIT ・・・・・・・・・・・・・・・・・・・・・・・・・・・・・・・・・・・                                 | 101 |