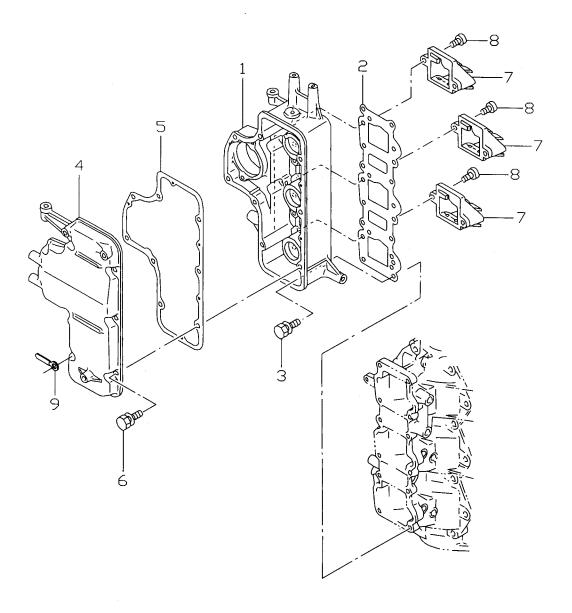

| 昆出番号    | 部品番号        | 部品名                                                            | 個数Q'ty       | 備考             |
|---------|-------------|----------------------------------------------------------------|--------------|----------------|
| Ref.No. | Part No.    | Part Name                                                      | D<br>50<br>A | 꺠 考<br>Remarks |
| ·1      | 3T5B02240-0 | хアボックス<br>Air Box                                              | 1            |                |
| 2       | 3T5-02104-0 | カ <sup>*</sup> スケット、リート <sup>*</sup> バルブ<br>Gasket, Reed Valve | 1            |                |
| -3      | 3T5-02241-0 | ホ'ルト、6−25 プ°レコート<br>Bolt, 6-25 Precoated                       | 12           |                |
| -4      | 3T5B02244-0 | カハ <sup>*</sup> ー、エアホ <sup>*</sup> ックス<br>Cover, Air Box       | 1            |                |
| -5      | 3T5-02245-0 | ガスケット、エアボックスカハー<br>Gasket, Air Box Cover                       | 1            |                |
| -6      | 910103-5625 | ボルト<br>Bolt                                                    | 8            |                |
| -7      | 3T5-02100-0 | リードパルプアッシ<br>Reed Valve Ass'y                                  | 3            | ·              |
| -8      | 921521-6516 | スクリュ<br><b>Screw</b><br>クランプ、6.5-87P                           | 6            |                |
| -9      | 3T4-06972-0 | Cimp, 6.5-87P                                                  | 1            | ·····          |
|         |             |                                                                |              |                |
|         |             |                                                                |              |                |
|         |             |                                                                |              |                |
|         |             |                                                                |              |                |
|         |             |                                                                |              |                |
|         |             |                                                                |              |                |
|         |             |                                                                |              |                |
|         |             |                                                                |              |                |
|         |             |                                                                |              |                |
|         |             |                                                                |              |                |
|         |             |                                                                |              |                |
|         |             |                                                                |              |                |
|         |             |                                                                |              |                |
|         |             |                                                                |              |                |
|         |             |                                                                |              |                |
|         |             | · · · · · · · · · · · · · · · · · · ·                          |              |                |
|         |             |                                                                |              |                |
|         |             |                                                                |              |                |
|         |             |                                                                |              |                |
|         |             |                                                                |              |                |
|         |             |                                                                |              |                |