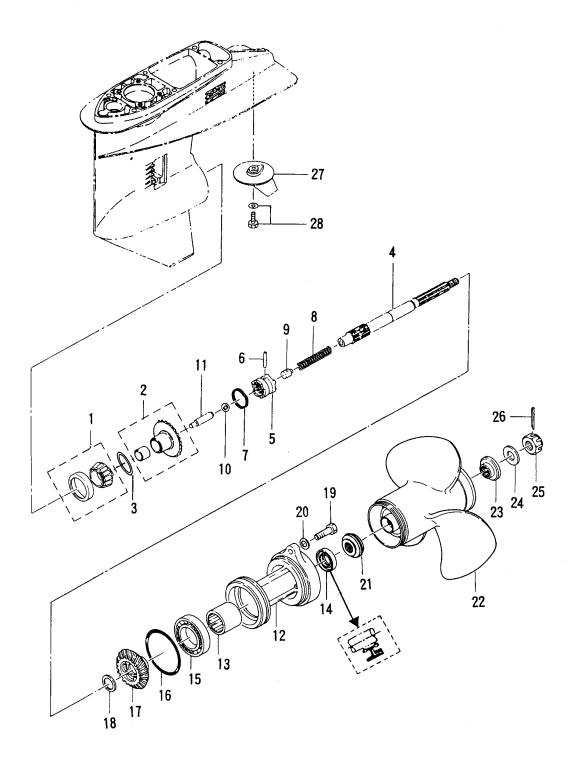

|
|                | 3T5-64525-0                       | プ <sup>°</sup> ロペ <sup>°</sup> ラ CS 12<br><b>Propeller CS 12</b>     | 1       |                                          |
|                | 3T5-64527-0                       | 7 <sup>°</sup> ¤^°̄⁊ CS 13<br><b>Propeller CS 13</b>                 | 1       | トランサム S,L,LL,UL用<br>for Transom S,L,LL,U |
|                | 3T5-64529-0                       | プロヘ <sup>°</sup> ラ CS 14<br><b>Propeller CS 14</b>                   | 1       |                                          |
|                | 3T5-64532-0                       | プ <sup>*</sup> ¤へ <sup>®</sup> ラ CS 15<br><b>Propeller CS 15</b>     | 1       |                                          |

ギヤケース(プロペラシャフト) Fig. 17 GEAR CASE ( PROPELLER SHAFT )



| 見出番号    | 部品番号            | 部品名                                           | 個数Q'ty  | · ···· ···                            |
|---------|-----------------|-----------------------------------------------|---------|---------------------------------------|
| Ref.No. | Part No.        | Part Name                                     | D<br>50 | 備考<br>Remarks                         |
|         |                 | ストッハ、フ゜ロヘ゜ラ                                   |         |                                       |
| 17-23   | 348-64232-0     | Stopper, Propeller<br>フッシャ、17-32-3            | 1       |                                       |
| 17-24   | 345-64124-0     | Washer, 17-32-3           ナット、プロヘ°ラ           | 1       |                                       |
| 7-25    | 353-64121-0     |