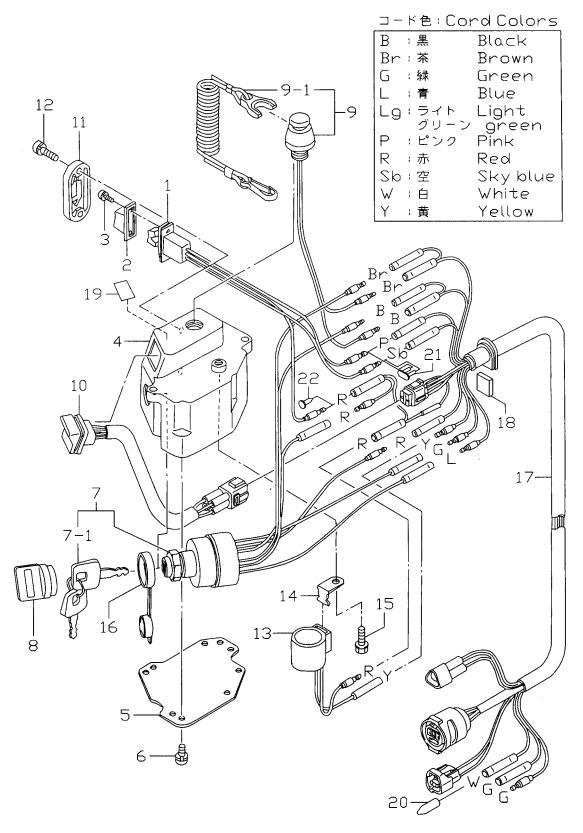

|
|         |             |                                                                 |              |                |
|         |             |                                                                 |              |                |
|         |             |                                                                 |              |                |
|         |             | )<br>                                                           |              |                |
|         |             |                                                                 |              |                |
|         |             |                                                                 |              |                |

スイッチボックス (Fタイプ) Fig. 9 SWITCH BOX (F Type)



| 見出番号            | 部品番号         | 部品名                                                               | 個数Q'ty     | 備考                      |
|-----------------|--------------|-------------------------------------------------------------------|------------|-------------------------|
| え四音亏<br>Ref.No. | Part No.     | Part Name                                                         | D<br>50    | Remarks                 |
| Ne1.110.        | Fartito.     |                                                                   | Å          |                         |
|                 |              | スイッチ アッシ、PTT                                                      |            | PTT \$17°               |
| 9-1             | 3T5-72570-0  | Switch Ass'y, PTT