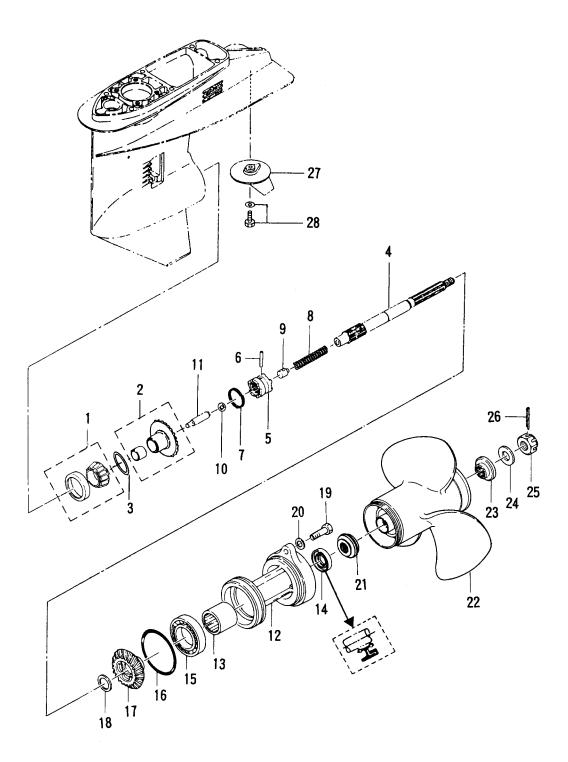

| 1           |                                        |
| 6-40    | 353-66024-0 | Stopper<br>ホルト                                                                      | 1           |                                        |
| 6-41    | 910103-6612 | がかけ<br><b>Bolt</b><br>ジョイント、シフトロット <sup>*</sup>                                     | 1           |                                        |
| 16-42   | 3C8-66241-0 | Joint, Shift Rod<br>スプリングとシン 3-12                                                   | 1           |                                        |
| 6-43    | 951403-0312 | Spring Pin, 3-12                                                                    | 2           |                                        |

ギヤケース (プロペラシャフト) Fig. 17 GEAR CASE ( PROPELLER SHAFT )



| 見出番号           | 部品番号                              | 部品名                                                                  | 個数Q'ty  | / 備考                                     |
|----------------|-----------------------------------|----------------------------------------------------------------------|---------|------------------------------------------|
| Ref.No.        | Part No.                          | Part Name                                                            | D<br>50 | Remarks                                  |
| 17-1           | 345-60215-0                       | ヘブリング、32007<br>Bearing, <b>32007</b>                                 | 1       |                                          |
| 17-2           | 3C8-64010-1                       | ヘベルギヤ A (ブッシンゲ付)<br>Bevel G