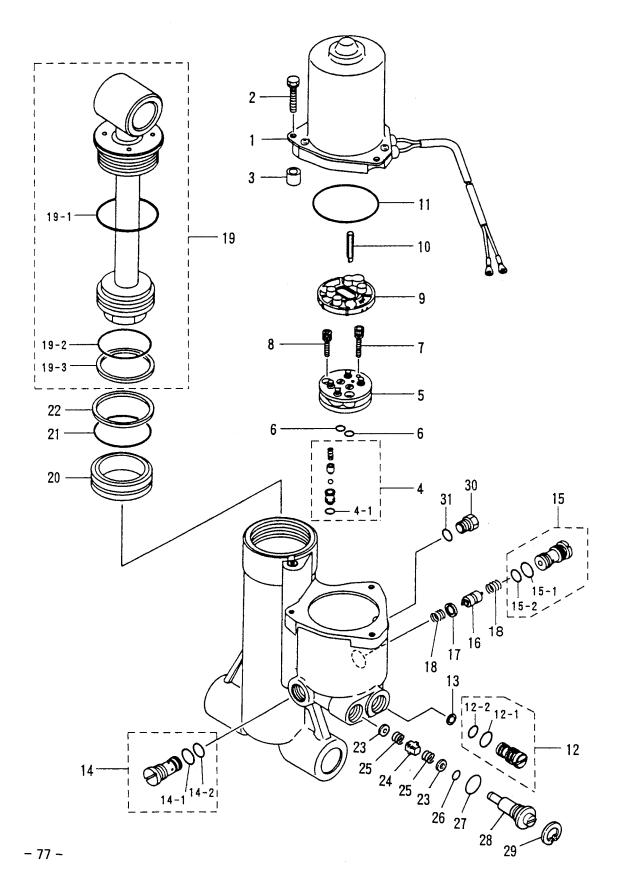

| 1            |         |
| 23-19-1 | 3C8-77383-0 | () リンク<br>* O-Ring<br>() リング                                                                                               | 1            |         |
| 23-19-2 | 3C8-77375-0 | 0 リンク<br>* O-Ring<br>ハックアップリング                                                                                             | 1            |         |
| 23-19-3 | 3C8-77376-0 | ハックアップリンク * Back-up Ring フリービストンアッシ                                                                                        | 1            |         |
| 23-20   | 3C8-77377-0 | Free Piston Ass'y                                                                                                          | 1            |         |

パワートリム&チルト Fig. 23 POWER TRIM & TILT



| 見出番号    | 部品番号        | 部品名                                      | 個数Q'ty  | 備考            |
|---------|-------------|------------------------------------------|---------|---------------|
| Ref.No. | Part No.    | Part Name                                | D<br>50 | Remarks       |
|         |             | O リング                                    | A       |               |
| 23-21   | 3C8-77375-0 | <b>O-Ring</b><br>バックアップ <sup>®</sup> リング | 1       |               |
| 23-22   | 3C8-77376-0 | Back-up Ring                             | 1       |               |
| 23-23   | 3B7-77173-0 | シールワッシャ<br>Seal Washer                   | 2       |               |
| 23-24   | 3B7-77174-0 | カラー、インナ<br>Collar, inner                 | 1       |               |
| 23-25   | 3B7-77172-0 | スプリング B<br>S