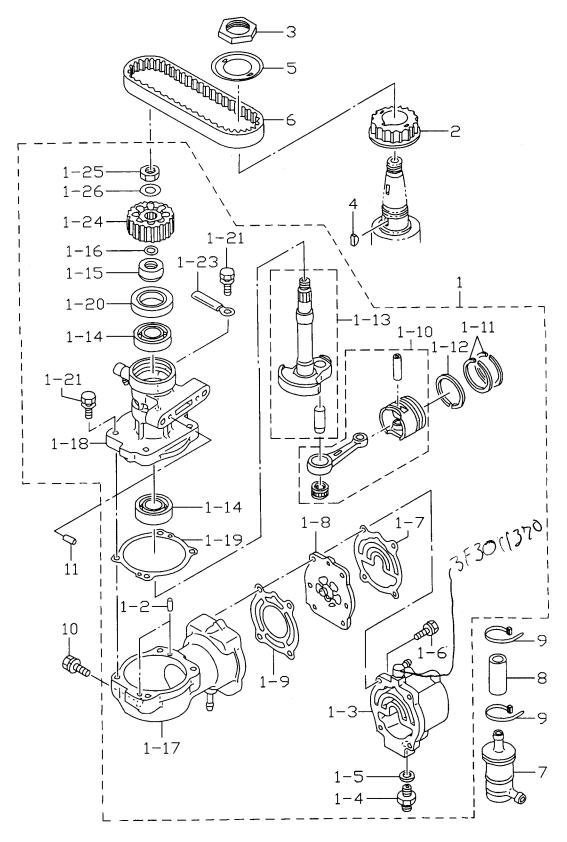

#### シリンダ・クランクケースアッシ Fig.1 CYLINDER・CRANK CASE ASS'Y

|                 |                  |                                                                              | 個數Q'ty       |                 |
|-----------------|------------------|------------------------------------------------------------------------------|--------------|-----------------|
| 見出番号<br>Ref.No. | 部品番号<br>Part No. | 部 品 名<br>Part Name                                                           | D<br>50<br>A | 備  考<br>Remarks |
| 1-1             | 3T5B01100-0      | シリンダ、クランクケースアッシ<br>Cylinder, Crank Case Ass'y                                | 1            |                 |
| 1-1-1           | 916124-0845      | ホ <sup>*</sup> ルト<br><b>★ Bolt</b>                                           | 14           |                 |
| 1-1-2           | 940121-0800      | ワッシャ<br>* Washer                                                             | 14           |                 |
| 1-1-3           | 334-65012-0      | /y/t,4-10<br>* Knock, 4-10                                                   | 2            |                 |
| 1-1-4           | 345-01111-0      | ダウエルビン、6-12<br>* Dowel Pin, 6-12                                             | 4            |                 |
| 1-2             | 98AL-4-0355      | ルフ <sup>*</sup> リケーションハ <sup>*</sup> イフ <sup>*</sup> A<br>Lubrication Pipe A | 1            |                 |
| 1-3             | 98AL-4-0205      | ルプリケーションパイプ B<br>Lubrication Pipe B                                          | 1            |                 |
| 1-4             | 98AL-4-0335      | オイルハペイプ<br>Oil Pipe                                                          | 1            |                 |
| 1-5             | 338-01133-0      | クリップ<br>Clip                                                                 | 6            |                 |
| 1-6             | 3T5B01001-0      | シリンダ・ヘット<br>Cylinder Head                                                    | 1            |                 |
| 1-7             | 3T5-01005-0      | ליאל אין                                 | 1            |                 |
| 1-8             | 3T5B01021-0      | カハー、シリンダ'ヘット'<br>Cover, Cylinder Head                                        | 1            |                 |
| 1-9             | 3T5-01024-0      | ガスケット、シリンダ'ヘット'カハ'ー<br>Gasket, Cylinder Head Cover                           | 1            |                 |
| 1-10            | 916189-0865      | ボルト<br>Bolt                                                                  | 14           |                 |
| 1-11            | 345-01015-0      | ワッシャ、8.5-19.5-3.2<br>Washer, 8.5-19.5-3.2                                    | 14           |                 |
| 1-12            | 910121-5620      | ボルト<br>Bolt                                                                  | 4            |                 |
| 1-14            | 345-01030-0      | サーモスタット<br>Thermostat                                                        | 1            |                 |
| 1-15            | 3T5B01031-0      | キャップ、サーモスタット<br>Cap, Thermostat                                              | 1            |                 |
| 1-16            | 3T5-01032-0      | ガスケット、サーモスタット<br>Gasket, Thermostat                                          | 1            |                 |
| 1-17            | 910103-5625      | ボルト<br>Bolt                                                                  | 2            |                 |
| 1-18            | 338-60218-2      | アノート       Anode                                                             | 1            | <u> </u>        |
| 1-19            | 910103-5620      | ボルト<br>Bolt                                                                  | 1            |                 |
| 1-20            | 3C8B01513-0      | ハンカ<br>Hanger                                                                | 1            |                 |
| 1-21            | 910114-0835      | ボルト<br>Bolt                                                                  | 1            |                 |
| 1-22            | 940121-0800      | עסטיא<br>Washer                                                              | 1            |                 |
| 1-23            | 3C8-01291-0      | クランクケース、ヘット<br>Crank Case, Head                                              | 1            |                 |
| 1-24            | 346-01216-0      | O リング、1.7-59<br>O-Ring, 1.7-59                                               | 1            |                 |
| 1-25            | 3T5-00122-0      | オイルシール、25-40-8<br>Oil Seal, 25-40-8                                          | 1            |                 |
| 1-26            | 3C8-01215-0      | オイルシール、16-28-7<br>Oil Seal, 16-28-7                                          | 1            |                 |
| 1-27            | 910103-5620      | ボルト<br>Bolt                                                                  | 2            |                 |

シリンダ・クランクケースアッシ Fig.1 CYLINDER・CRANK CASE ASS'Y

| 見出番号<br>Ref.No. | 部 品 <del>番 号</del><br>Part No. | 部 品 名<br>Part Name                                  | 個數Q'ty<br>D<br>50 | 備 考<br>Remarks                          |
|-----------------|--------------------------------|-----------------------------------------------------|-------------------|-----------------------------------------|
|                 |                                |                                                     | Ä                 |                                         |
| 1-28            | 3T5B02301-0                    | エキゾーストカハー、アウタ<br>Exhaust Cover, Outer               | 1                 |                                         |
| 1-29            | 3C8-02302-0                    | エキゾーストカハー、インナ<br>Exhaust Cover, Inner               | 1                 |                                         |
| 1-30            | 3C8-02305-0                    | ガスケット、エキゾーストカハー<br>Gasket, Exhaust Cover            | 2                 |                                         |
| 1-31            | 916124-0630                    | ホルト<br>Bolt                                         | 12                |                                         |
| -32             | 940121-0600                    | דאָיָע<br>Washer                                    | 12                |                                         |
| -33             | 916114-0630                    | ホプルト<br>Bolt                                        | 2                 |                                         |
| -34             | 98AB-5-0250                    | ウォータパイプ゜A<br>Water Pipe A                           | 1                 |                                         |
| -35             | 309-06972-0                    | クランプ、6.5-47.5P<br>Clamp, 6.5-47.5P                  | 2                 | P タイプ                                   |
| -36             | 910103-0610                    | ポルト<br>Bolt                                         | 2                 | for P Type                              |
| -37             | 9701-1-4016                    | スパークプ <sup>®</sup> ラグ<br>Spark Plug                 | 3                 | CHAMPION<br>RC10ECC                     |
| -38             | 393-01160-0                    | ラインチェックハ <sup>*</sup> ルブ<br>Line Check Valve        | 2                 | ルフ・リッケーションハ・イフ・<br>fpr Lubrication Pipe |
| -39             | 98AB-5-0175                    | ウォータハ°イプ° B<br>Water Pipe B                         | 1                 |                                         |
| 1-40            | 98AB-5-0250                    | ウォータハ°イプ° C<br>Water Pipe C                         | 1                 |                                         |
| I-41            | 353-01138-0                    | ウォータニップル<br>Water Nipple                            | 1                 |                                         |
| 1-42            | 3T4-06972-0                    | クランプ、6.5-87P<br>Clamp, 6.5-87P                      | 1                 |                                         |
| 1-43            | 3T5-06971-0                    | クランプ <sup>°</sup> 、8.5-87P<br><b>Clamp, 8.5-87P</b> | 1                 |                                         |
| 1-44            | 338-02215-0                    | クリップ <sup>®</sup><br>Clip                           | 5                 |                                         |
| 1-45            | 309-06972-0                    | クランプ、6.5-47.5P<br>Clamp, 6.5-47.5P                  | 1                 |                                         |
|                 |                                |                                                     |                   |                                         |
|                 |                                |                                                     |                   |                                         |
|                 |                                |                                                     |                   |                                         |
|                 |                                |                                                     |                   | · · · · · · · · · · · · · · · · · · ·   |
|                 |                                | · · · · · · · · · · · · · · · · · · ·               |                   |                                         |
|                 |                                |                                                     |                   |                                         |
|                 |                                |                                                     |                   |                                         |
|                 |                                |                                                     |                   |                                         |
|                 |                                |                                                     |                   |                                         |
|                 |                                | · · · · · · · · · · · · · · · · · · ·               |                   |                                         |
|                 |                                |                                                     |                   |                                         |
|                 |                                |                                                     |                   |                                         |

| ا جا عمر ال |              |                                                         | 個数Q'ty                                    | 備考                                    |
|-------------|--------------|---------------------------------------------------------|-------------------------------------------|---------------------------------------|
| 見出番号        | 部品番号         | 部品名<br>Bart Nama                                        | D                                         | 備考<br>Remarks                         |
| Ref.No.     | Part No.     | Part Name                                               | 50<br>A                                   | Remarks                               |
|             |              | クランクシャフトアッシ                                             | <u> </u>                                  |                                       |
| 2-1         | 3T5-00050-0  | Crankshaft Ass'y                                        | 1                                         |                                       |
|             | 2 12 00444 0 | ~ アリング、6305                                             | 1                                         |                                       |
| 2-1-1       | 3J2-00114-0  | * Bearing, 6305<br>ドライブギヤ、オイルホシフ <sup>°</sup>           | <u>                                  </u> | · · · · · · · · · · · · · · · · · · · |
| 2-1-2       | 3C8-09060-0  | * Drive Gear, Oil Pump                                  | 1                                         |                                       |
|             |              | C リング、d=25                                              | 1                                         |                                       |
| 2-1-3       | 945107-2500  | * C-Ring, d=25<br>アッパ、メインヘデリング                          |                                           |                                       |
| 2-2         | 3T5-00113-0  | Upper, Main Bearing                                     | 1                                         |                                       |
|             | 075 00404 0  | オイルシール、36-46-6                                          |                                           |                                       |
| 2-2-1       | 3T5-00121-0  | * Oil Seal, 36-46-6<br>O リング、2.4-44.7                   | 1                                         | · · · · · · · · · · · · · · · · · · · |
| 2-3         | 353-00108-0  | O-Ring, 2.4-44.7                                        | 1                                         |                                       |
|             |              | ニート・ルヘ・アリング、17-21-27                                    | 2                                         |                                       |
| 2-4         | 345-00042-0  | <b>Needle Bearing, 17-21-27</b><br>৮°র\>⁄(STD)          | 3                                         |                                       |
| 2-5         | 3T5-00001-0  | Piston (STD)                                            | 3                                         |                                       |
|             |              | ピストン(0.5mm O/S)                                         |                                           | OPT                                   |
|             | 3T5-00004-0  | Piston ( 0.5mm O/S )           ピストンリング 1st (STD)        | 3                                         | OPT                                   |
| 2-6         | 3T5-00011-0  | Piston Ring 1st (STD)                                   | 3                                         |                                       |
|             |              | ピストンリング 1st (0.5mm O/S)                                 | 3                                         | OPT                                   |
|             | 3T5-00014-0  | <b>Piston Ring 1st (0.5mm O/S)</b><br>ピストンリング 2nd (STD) |                                           |                                       |
| 2-7         | 3T5-00012-0  | Piston Ring 2nd (STD)                                   | 6                                         |                                       |
|             |              | ピストンリング 2nd (0.5mm O/S)                                 | 6                                         | OPT                                   |
|             | 3T5-00015-0  | Piston Ring 2nd ( 0.5mm O/S )<br>ピストンピン                 |                                           |                                       |
| 2-8         | 3C8-00021-0  | Piston Pin                                              | 3                                         |                                       |
| 2.0         | 224 00004 4  | クリップ、ヒ・ストンヒ・ン                                           | 6                                         |                                       |
| 2-9         | 334-00024-1  | Clip, Piston Pin           スラストプレート、クランクシャフト            |                                           |                                       |
| 2-10        | 346-00115-0  | Thrust Plate, Crankshaft                                | 2                                         |                                       |
| 2-11        | 334-00131-0  | マグネトキー<br>Magneto Key                                   | 1                                         |                                       |
| 2-11        | 334-00131-0  | inagrieto ney                                           |                                           |                                       |
|             |              |                                                         |                                           |                                       |
|             |              |                                                         |                                           |                                       |
|             |              |                                                         |                                           |                                       |
|             |              |                                                         |                                           |                                       |
|             |              |                                                         |                                           |                                       |
|             | +            |                                                         |                                           |                                       |
|             |              |                                                         |                                           |                                       |
|             |              |                                                         |                                           |                                       |
|             |              |                                                         |                                           |                                       |
|             |              |                                                         |                                           |                                       |
|             |              |                                                         |                                           |                                       |
|             |              |                                                         |                                           |                                       |
|             |              |                                                         |                                           |                                       |
|             |              |                                                         |                                           |                                       |
|             | 1            |                                                         |                                           |                                       |
|             |              |                                                         |                                           |                                       |
|             |              |                                                         |                                           |                                       |