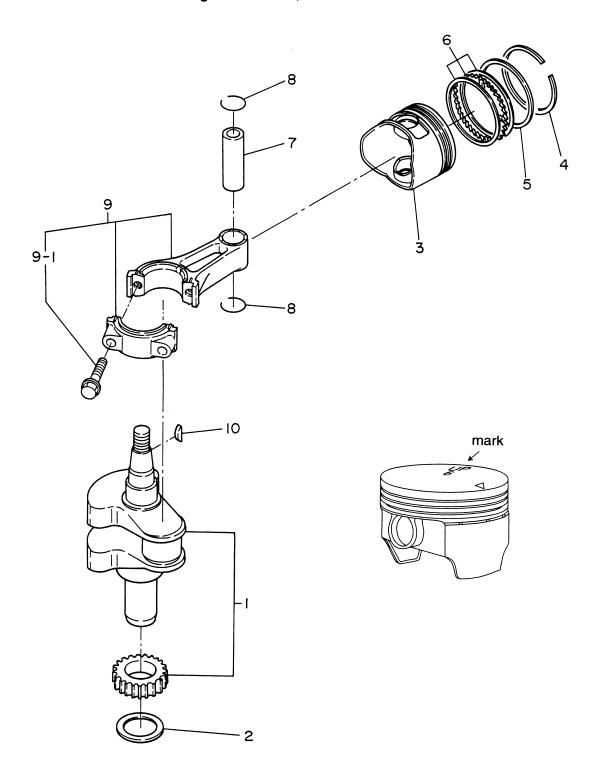

|                  |                  |                                                             | 個            | 数Q           | 'ty          |                        |
|------------------|------------------|-------------------------------------------------------------|--------------|--------------|--------------|------------------------|
| 見出番号<br>Ref. No. | 部品番号<br>Part No. | 部 品 名<br>Description                                        | F<br>6A<br>2 | F<br>5A<br>2 | F<br>4A<br>2 | 備 考<br>Remarks         |
| 2-1              | 3H6-00030-0      | クランクシャフトアッシ<br>Crankshaft Ass'y                             | 1            | -            | -            |                        |
| 2-2              | 3H6-00115-0      | ワッシャ<br>Washer                                              | 1            | 1            | 1            |                        |
| 2-3              | 3R4-00001-2      | ピストン<br>Piston                                              | 1            | 1            | 1            | mark 6                 |
|                  | 3R4-00004-2      | ピストン0.5mmO/S<br><b>Piston 0.5mm O/S</b>                     | 1            | 1            | 1            | オプション<br><b>Option</b> |
| 2-4              | 3H6-00011-0      | ピストンリングトップ<br><b>Piston Ring Top</b>                        | 1            | 1            | 1            |                        |
|                  | 3H6-00014-0      | ピストンリング トップ0.5 mm O/S<br><b>Piston Ring Top 0.5 mm O/S</b>  | 1            | 1            | 1            | オプション<br>Option        |
| 2-5              | 3H6-00012-0      | ピストンリングセカンド<br><b>Piston Ring 2nd</b>                       | 1            | 1            | 1            |                        |
|                  | 3H6-00015-0      | ピストンリングセカンド 0.5 mm O/S<br><b>Piston Ring 2nd 0.5 mm O/S</b> | 1            | 1            | 1            | オプション<br><b>Option</b> |
| 2-6              | 3H6-00013-0      | ピストンリングオイル<br>Piston Ring Oil                               | 1            | 1            | 1            |                        |
|                  | 3H6-00016-0      | ピストンリングオイル 0.5 mm O/S<br><b>Piston Ring Oil 0.5 mm O/S</b>  | 1            | 1            | 1            | オプション<br>Option        |
| 2-7              | 3H6-00021-0      | ピストンピン<br>Piston Pin                                        | 1            | 1            | 1            |                        |
| 2-8              | 3H6-00024-0      | クリップ、ピストンピン<br>Clip, Piston Pin                             | 2            | 2            | 2            |                        |
| 2-9              | 3H6-00040-0      | コンロッドアッシ<br>Connecting Rod Ass'y                            | 1            | 1            | 1            |                        |
| 2-9-1            | 3H6-00059-0      | ボルト、コンロッド<br>* Bolt, Connecting Rod                         | 2            | 2            | 2            |                        |
| 2-10             | 338-00131-0      | マグネトキー<br>Magneto Key                                       | 1            | 1            | 1            |                        |
|                  |                  |                                                             |              |              |              |                        |
|                  |                  |                                                             |              |              |              |                        |
|                  |                  |                                                             |              |              |              |                        |
|                  |                  |                                                             |              | -            |              |                        |
|                  |                  |                                                             |              |              |              |                        |
|                  |                  |                                                             |              | _            |              |                        |
|                  |                  |                                                             |              |              |              |                        |
|                  |                  |                                                             |              |              |              |                        |
|                  |                  |                                                             |              |              |              |                        |
|                  |                  |                                                             |              | -            |              |                        |
|                  |                  |                                                             |              |              |              |                        |
|                  |                  |                                                             |              | -            | -            |                        |
|                  | -                |                                                             |              |              | ╞            |                        |
|                  | -                |                                                             |              |              | _            |                        |
|                  |                  |                                                             |              |              |              |                        |