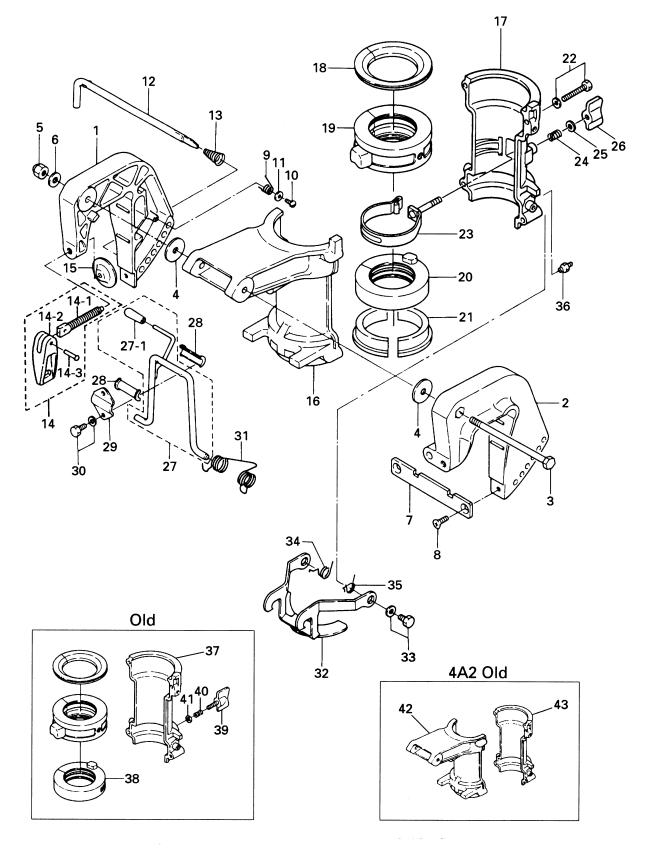

|                  | ***              |                                    | 個       | 数Q               | 'ty     | <u> </u>                              |
|------------------|------------------|------------------------------------|---------|------------------|---------|---------------------------------------|
| 見出番号<br>Ref. No. | 部品番号<br>Part No. | 部 品 名<br>Description               | F<br>6A | 5A               | F<br>4A | 備 考<br>Remarks                        |
|                  |                  | カムシャフトアッシ                          | 2       | 2                | 2       |                                       |
| 5-1              | 3R4-07010-0      | Camshaft Ass'y                     | 1       | 1                | 1       | mark 6                                |
| 5-2              | 3H6-07231-0      | リフタ<br>Lifter                      | 2       | 2                | 2       |                                       |
| 5-3              | 3H6-07232-0      | プッシュロッド<br>Push Rod                | 2       | 2                | 2       |                                       |
| 5-4              | 3H6-07233-0      | プレート、プッシュロッド<br>Plate, Push Rod    | 1       | 1                | 1       |                                       |
| 5-5              | 3H6-07234-0      | ボルト、ピボット<br>Bolt, Pivot            | 2       | 2                | 2       |                                       |
| 5-6              | 3H6-07235-0      | ロッカーアーム<br>Rocker Arm              | 2       | 2                | 2       |                                       |
| 5-7              | 3H6-07236-0      | ピボット、ロッカーアーム<br>Pivot, Rocker Arm  | 2       | 2                | 2       |                                       |
| 5-8              | 3H6-07237-0      | アジャストナット<br>Adjust Nut             | 2       | 2                | 2       |                                       |
| 5-9              | 3H6-07201-0      | バルブ、インテーク<br>Valve, Int.           | 1       | 1                | 1       |                                       |
| 5-10             | 3H6-07202-0      | バルブ、エキゾースト<br>Valve, Exhaust       | 1       | 1                | 1       |                                       |
| 5-11             | 3H6-07205-0      | シート、バルブスプリング<br>Seat, Valve Spring | 2       | 2                |         |                                       |
| 5-12             | 3H6-07203-1      | バルブスプリング<br>Valve Spring           | 2       | 2                |         |                                       |
| 5-13             | 3H6-07221-0      | リテーナ<br>Retainer, Int. & Exhaust   | 2       | 2                |         |                                       |
| 5-14             | 3H6-07223-0      | コッター<br>Cotter                     | 4       | 4                |         |                                       |
|                  |                  |                                    | 1       | ·                |         |                                       |
|                  |                  |                                    | +       |                  |         |                                       |
|                  |                  |                                    | +       |                  |         |                                       |
| <u></u>          |                  |                                    | +       | $\left  \right $ |         |                                       |
| <b></b>          |                  |                                    | +       |                  | -       |                                       |
|                  |                  |                                    | +       | -                |         |                                       |
|                  |                  |                                    | +       |                  |         |                                       |
|                  |                  |                                    | +       |                  |         | · · · · · · · · · · · · · · · · · · · |
|                  |                  |                                    |         |                  |         |                                       |
|                  |                  |                                    | +       | -                | _       |                                       |
|                  |                  |                                    | _       |                  |         |                                       |
|                  |                  |                                    |         |                  |         |                                       |
|                  |                  |                                    |         |                  |         |                                       |
|                  |                  |                                    |         |                  | _       |                                       |
|                  |                  |                                    |         |                  |         |                                       |
|                  |                  |                                    |         |                  |         |                                       |
|                  |                  |                                    |         |                  |         |                                       |

| 見出番号                | 部品番号                       | 部品名                                                                 | 個對           |              |              | 備考      |
|---------------------|----------------------------|---------------------------------------------------------------------|--------------|--------------|--------------|---------|
| Ref. No.            | Part No.                   | Description                                                         | F<br>6A<br>2 | F<br>5A<br>2 | F<br>4A<br>2 | Remarks |
| 6-1                 | 3R1-06001-0                | フライホイールカップ<br>Flywheel Cup                                          | 1            | 1            | 1            | FF51-1  |
| 6-2                 | 3H6-06021-0                | エキサイタコイル<br>Exciter Coil                                            | 1            | 1            | 1            |         |
| 6-3                 | 921521-6520                | スクリュ<br>Screw                                                       | 2            | 2            | 2            |         |
| 6-4                 | 369-06915-0                | クランプ、4.2 - 3 - 8<br>Clamp, 4.2 - 3 - 8                              | 1            | 1            | 1            |         |
| 6-5                 | 921521-6408                | スクリュ<br>Screw<br>C.D. ユニット                                          | 1            | 1            | 1            |         |
| 6-6                 | 3R1-06060-1                | 6.D. ユニット<br><b>C.D. Unit</b><br>ダンパーラバー、B                          | 1            | 1            | 1            | CU2568  |
| 6-7                 | 3H6-06907-0                | Damper Rubber, B<br>ダンパーラバー、A                                       | 1            | 1            | 1            |         |
| 6-8                 | 3H6-06906-0                | Damper Rubber, A<br>イグニッションコイル                                      | 1            | 1            | 1            |         |
| 6-9                 | 3H6-06050-0                | Ignition Coil                                                       | 1            | 1            | 1            |         |
| 6-9-1               | 3H6-06921-0                | ▲ Plug Cap<br>ボルト                                                   | 1            | 1            | 1            |         |
| 6-10                | 910103-5620                | Bolt<br>パルサコイル<br>Public Off                                        | 2            | 2            | 2            |         |
| <u>6-11</u><br>6-12 | 3H6-06908-0<br>921521-6512 | Pulser Coil<br>スクリュ<br>Screw                                        | 2            | 1            | 1            |         |
| 6-12                | 369-06908-0                | グロメット、パルサコイル<br>Grommet, Pulser Coil                                | 1            | 2            | 1            |         |
| 6-14                | 3H6-06870-0                | ストップスイッチアッシ<br>Stop Switch Ass'y                                    | 1            | 1            | 1            |         |
| 6-14-1              | 353-06821-0                | <ul> <li>ロック、ストップスイッチ(ロープ付)</li> <li>* Lock, Stop Switch</li> </ul> | 1            | 1            | 1            |         |
| 6-15                | 921503-0612                | スクリュ<br>Screw                                                       | 1            | 1            | 1            |         |
| 6-16                | 3H6-71040-0                | ワーニングランプアッシ<br>Warning Lamp Ass'y                                   | 1            | 1            | 1            |         |
| 6-17                | 3T4-06972-0                | クランプ、6.5 - 87P<br>Clamp, 6.5 - 87P                                  | 1            | 1            | _            |         |
|                     | 398-06972-0                | クランプ、6.5 – 67P<br>Clamp, 6.5 – 67P                                  |              | _            | 2            |         |
| 6-18                | 3H6-06133-0                | プロテクタ、ワイヤハーネス<br>Protector, Wire Harness<br>ナット、12P 1.25            | 1            | 1            | 1            |         |
| 6-19                | 369-00132-0                | フット、12F 1.25<br>Nut, 12P 1.25<br>ワッシャ                               | 1            | 1            | 1            |         |
| 6-20                | 940121-1200                | Washer                                                              | 1            | 1            | 1            |         |
|                     |                            |                                                                     |              |              |              |         |
|                     |                            |                                                                     |              |              |              |         |
|                     |                            |                                                                     |              |              |              |         |
|                     |                            |                                                                     |              |              | -            |         |
| <u> </u>            |                            |                                                                     |              | -            | ╞            |         |
|                     |                            |                                                                     |              |              |              |         |