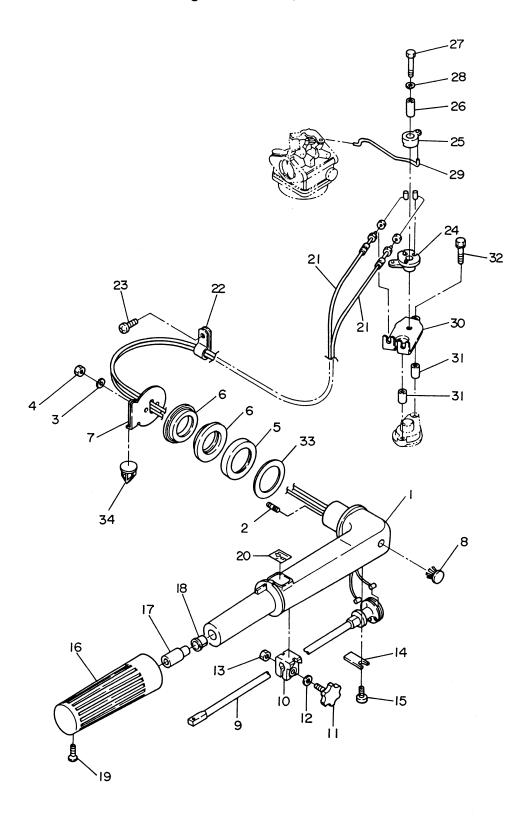

|                  |                                       |                                               | 個 | 個数 Q'ty |         | 備考                                     |
|------------------|---------------------------------------|-----------------------------------------------|---|---------|---------|----------------------------------------|
| 見出番号<br>Ref. No. | 部品番号<br>Part No.                      | 部 品 名<br>Description                          |   | F<br>5A | F<br>4A | <sup>1</sup> 佣 <del>右</del><br>Remarks |
|                  | · · · · · · · · · · · · · · · · · · · | ステアリングハンドル                                    | 2 | 2       | 2       |                                        |
| 7-1              | 3H6S63011-0                           | Steering Handle<br>スタッドボルト                    | 1 | 1       | 1       |                                        |
| 7-2              | 3B2-63104-1                           | Stud Bolt                                     | 2 | 2       | 2       |                                        |
| 7-3              | 941303-0600                           | スプリングワッシャ<br>Spring Washer                    | 2 | 2       | 2       |                                        |
| 7-4              | 930113-0600                           | ナット<br>Nut                                    | 2 | 2       | 2       | or 930103-0600                         |
| 7-5              | 3H6-63026-0                           | スペーサ、ハンドル<br>Spacer, Handle                   | 1 | 1       | 1       |                                        |
| 7-6              | 3H6-63102-0                           | ブッシング、ステアリングハンドル<br>Bushing, Steering Handle  | 2 | 2       | 2       |                                        |
| 7-7              | 3H6-63103-0                           | ストッパ、ステアリングハンドル<br>Stopper, Steering Handle   | 1 | 1       | 1       |                                        |
| 7-8              | 350-67154-0                           | プラスチックリベット、6.5<br>Plastic Rivet, 6.5          | 1 | 1       | 1       |                                        |
| 7-9              | 3B2-63041-0                           | スロットルシャフト<br>Throttle Shaft                   | 1 | 1       | 1       |                                        |
| 7-10             | 3B2-63035-1                           | フリクションピース、グリップ<br>Friction Piece, Grip        | 1 | 1       | 1       |                                        |
|                  |                                       | アジャストスクリュ                                     |   |         |         |                                        |
| 7-11             | 3B2-63034-0                           | Adjust Screw<br>ワッシャ                          | 1 | 1       | 1       |                                        |
| 7-12             | 940113-0600                           | Washer<br>ナット                                 | 1 | 1       | 1       | or 940103-0600                         |
| 7-13             | 930113-0600                           | Nut<br>サポータ、スロットルシャフト                         | 1 | 1       | 1       | or 930103-0600                         |
| 7-14             | 3B2-63063-0                           | Supporter, Throttle Shaft<br>スクリュ             | 1 | 1       | 1       |                                        |
| 7-15             | 921513-0612                           | ハノリュ<br>Screw<br>グリップ                         | 1 | 1       | 1       | or 921503-0612                         |
| 7-16             | 369-63012-1                           | Grip                                          | 1 | 1       | 1       |                                        |
| 7-17             | 3H6-63048-0                           | ラバー、スロットルシャフト<br>Rubber, Throttle Shaft       | 1 | 1       | 1       |                                        |
| 7-18             | 3H6-63506-0                           | ブッシング、14 – 15.8 – 7<br>Bushing, 14 – 15.8 – 7 | 1 | 1       | 1       |                                        |
| 7-19             | 920803-0518                           | スクリュ<br>Screw                                 | 1 | 1       | 1       |                                        |
| 7-20             | 369-72019-1                           | スロットルラベル<br>Throttle Label                    | 1 | 1       | 1       |                                        |
| 7-21             | 3H6-63600-0                           | スロットルワイヤ<br>Throttle Wire                     | 2 | 2       | 2       |                                        |
| 7-22             | 345-06915-0                           | クランプ、6.5 - 14L<br>Clamp, 6.5 - 14L            | 1 | 1       | 1       |                                        |
| 7-23             | 921513-0612                           | スクリュ<br>Screw                                 | 1 | 1       | 1       | or 921503-0612                         |
| 7-24             | 3H6-63611-0                           | スロットルドラム<br>Throttle Drum                     | 1 | 1       |         |                                        |
|                  |                                       | スロットルオープナ                                     |   |         |         |                                        |
| 7-25             | 3H6-63612-0                           | Throttle Opener<br>カラー、ドラム                    | 1 | 1       | 1       |                                        |
| 7-26             | 3H6-63618-0                           | Collar, Drum<br>ボルト                           | 1 | 1       | 1       |                                        |
| 7-27             | 910103-6635                           | Bolt<br>ワッシャ、6 - 16 - 1.5                     | 1 | 1       | 1       |                                        |
| 7-28             | 3R0-66308-0                           | Washer, 6 - 16 - 1.5<br>スロットルロッド              | 1 | 1       | 1       | or 3C8-66308-0                         |
| 7-29             | 3H6-63617-0                           | Throttle Rod<br>ブラケットスロットルボーデン                | 1 | 1       | 1       |                                        |
| 7-30             | 3H6-63615-0                           | Bracket, Throttle Wire                        | 1 | 1       | 1       |                                        |

| 見出番号     | 部品番号        | 部品名                                                     |              | 数 Q              |              | 備考      |
|----------|-------------|---------------------------------------------------------|--------------|------------------|--------------|---------|
| Ref. No. | Part No.    | Description                                             | F<br>6A<br>2 | F<br>5A<br>2     | F<br>4A<br>2 | Remarks |
| 7-31     | 3H6-63619-1 | カラー、ブラケット<br>Collar, Bracket                            | 2            | 2                | 2            |         |
| 7-32     | 910103-6640 | ボルト<br>Bolt                                             | 2            | 2                | 1            |         |
|          | 910103-6645 | ボルト<br>Bolt                                             |              | _                | 2            |         |
| 7-33     | 3B2-63108-0 | ワッシャ、30 – 45 – 1<br>Washer, 30 – 45 – 1<br>アンカークリップ、6.5 | 1            | 1                | 1            |         |
| 7-34     | 3H6-67154-0 | Anchor Clip, 6.5                                        | 1            | 1                | 1            |         |
|          |             |                                                         |              |                  |              |         |
|          |             |                                                         |              |                  |              |         |
|          |             |                                                         | -            | -                |              |         |
|          |             |                                                         | -            |                  |              |         |
|          |             |                                                         | -            | -                |              |         |
|          |             |                                                         |              |                  |              |         |
|          |             |                                                         |              |                  |              |         |
|          |             |                                                         |              |                  |              |         |
|          |             |                                                         |              | $\left  \right $ |              |         |
|          |             |                                                         |              |                  |              |         |
|          |             |                                                         | 1            |                  |              |         |
|          |             |                                                         |              |                  |              |         |
|          |             |                                                         |              |                  |              |         |
|          |             |                                                         |              |                  |              |         |
|          |             |                                                         |              |                  |              |         |
|          |             |                                                         |              |                  |              |         |
|          |             |                                                         |              |                  |              |         |
|          |             |                                                         |              |                  |              |         |
|          |             |                                                         |              |                  |              |         |
|          |             |                                                         |              |                  |              |         |
|          |             |                                                         |              | -                |              |         |
|          |             |                                                         |              |                  |              |         |
|          |             |                                                         |              | -                |              |         |
|          |             |                                                         |              | <u> </u>         |              |         |