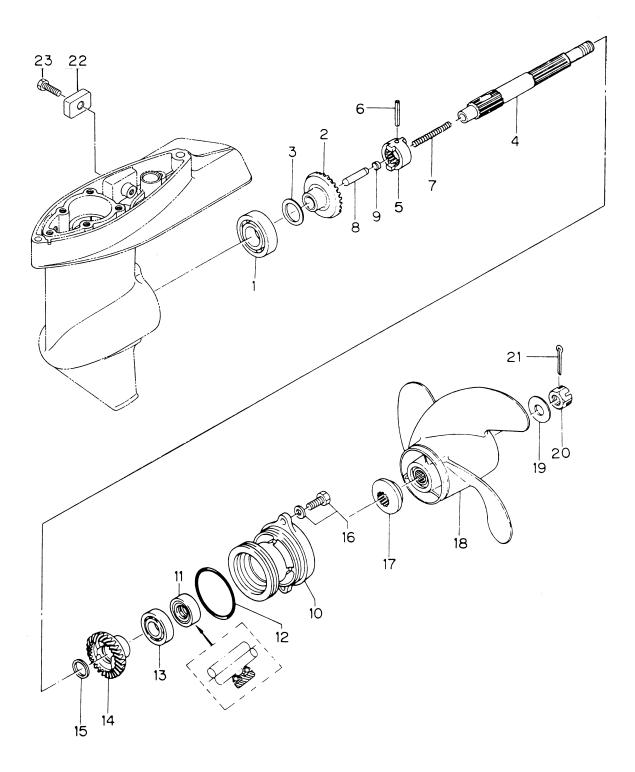

|              |              |              |         |

ギヤケース(プロペラシャフト) Fig. 11 GEAR CASE (PROPELLER SHAFT)



|                  | *****            |                                                          | 個       | 数Q      | 'ty     | 備者                                          |
|------------------|------------------|----------------------------------------------------------|---------|---------|---------|---------------------------------------------|
| 見出番号<br>Ref. No. | 部品番号<br>Part No. | 部 品 名<br>Description                                     | F<br>6A | F<br>5A | F<br>4A | <sup>1</sup> 開 考<br>Remarks                 |
|                  |                  | *7112 # 0004                                             | 2       | 2       | 2       |                                             |
| 11-1             | 9601-0-6004      | ベアリング、6004<br>Bearing, 6004                              |