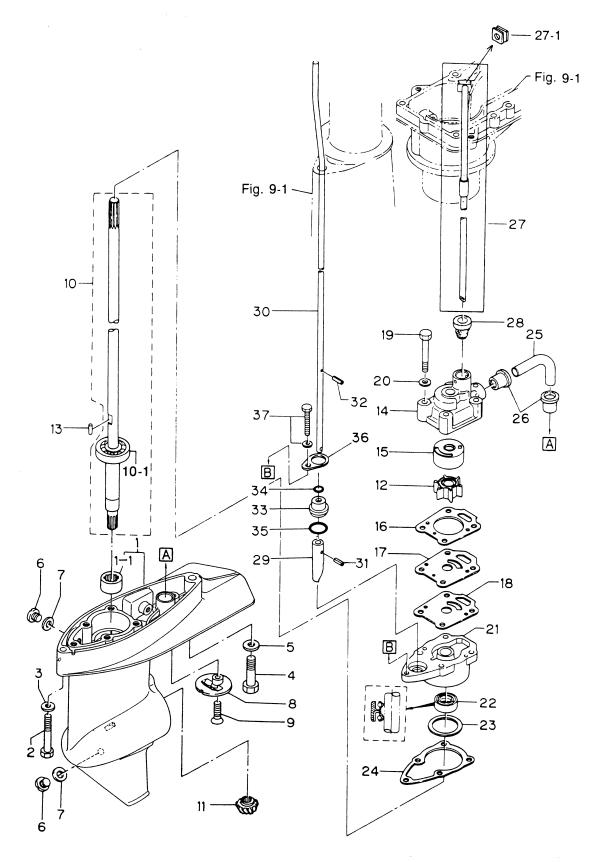

| _ | - |          |                            |
|                    |                            |                                                                |   |   |          |                            |
|                    |                            |                                                                |   |   | -        |                            |
|                    |                            |                                                                |   |   | $\vdash$ |                            |
|                    |                            |                                                                |   | ┢ | ┢        |                            |

ギヤケース(ドライブシャフト) Fig. 10 GEAR CASE (DRIVE SHAFT)



|                  | *****            |                                                   | 個  | 数Q      | 'ty | /# #                                  |
|------------------|------------------|---------------------------------------------------|----|---------|-----|---------------------------------------|
| 見出番号<br>Ref. No. | 部品番号<br>Part No. | 部 品 名<br>Description                              |    | F<br>5A |     | 備考<br>Remarks                         |
|                  |                  | ギヤケースアッシ                                          | 2  | 2       | 2   |                                       |
| 10-1             | 369S60000-2      | Gear Case Ass'y                                   | 1  | 1       | 1   |                                       |
| 10-1-1           | 369-60211-0