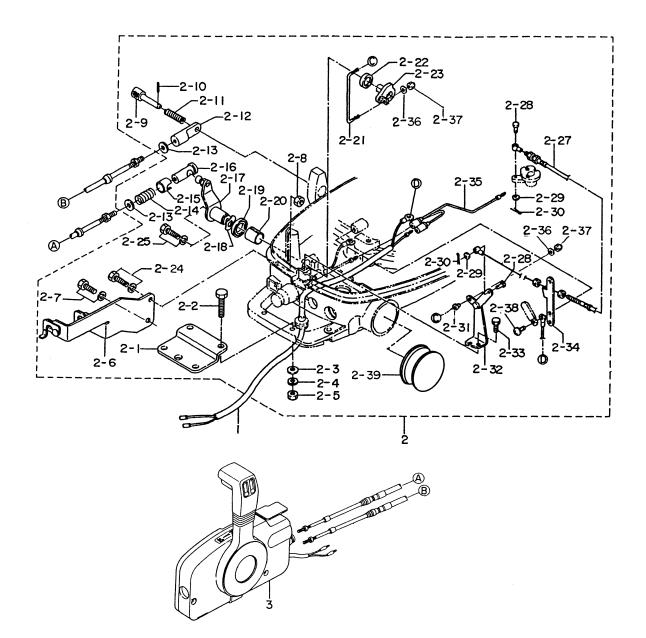

|                  |                                       |                                               | 個 | 個数 Q'ty |         | 備考                                     |
|------------------|---------------------------------------|-----------------------------------------------|---|---------|---------|----------------------------------------|
| 見出番号<br>Ref. No. | 部品番号<br>Part No.                      | 部 品 名<br>Description                          |   | F<br>5A | F<br>4A | <sup>1</sup> 佣 <del>右</del><br>Remarks |
|                  | · · · · · · · · · · · · · · · · · · · | ステアリングハンドル                                    | 2 | 2       | 2       |                                        |
| 7-1              | 3H6S63011-0                           | Steering Handle<br>スタッドボルト                    | 1 | 1       | 1       |                                        |
| 7-2              | 3B2-63104-1                           | Stud Bolt                                     | 2 | 2       | 2       |                                        |
| 7-3              | 941303-0600                           | スプリングワッシャ<br>Spring Washer                    | 2 | 2       | 2       |                                        |
| 7-4              | 930113-0600                           | ナット<br>Nut                                    | 2 | 2       | 2       | or 930103-0600                         |
| 7-5              | 3H6-63026-0                           | スペーサ、ハンドル<br>Spacer, Handle                   | 1 | 1       | 1       |                                        |
| 7-6              | 3H6-63102-0                           | ブッシング、ステアリングハンドル<br>Bushing, Steering Handle  | 2 | 2       | 2       |                                        |
| 7-7              | 3H6-63103-0                           | ストッパ、ステアリングハンドル<br>Stopper, Steering Handle   | 1 | 1       | 1       |                                        |
| 7-8              | 350-67154-0                           | プラスチックリベット、6.5<br>Plastic Rivet, 6.5          | 1 | 1       | 1       |                                        |
| 7-9              | 3B2-63041-0                           | スロットルシャフト<br>Throttle Shaft                   | 1 | 1       | 1       |                                        |
| 7-10             | 3B2-63035-1                           | フリクションピース、グリップ<br>Friction Piece, Grip        | 1 | 1       | 1       |                                        |
|                  |                                       | アジャストスクリュ                                     |   |         |         |                                        |
| 7-11             | 3B2-63034-0                           | Adjust Screw<br>ワッシャ                          | 1 | 1       | 1       |                                        |
| 7-12             | 940113-0600                           | Washer<br>ナット                                 | 1 | 1       | 1       | or 940103-0600                         |
| 7-13             | 930113-0600                           | Nut<br>サポータ、スロットルシャフト                         | 1 | 1       | 1       | or 930103-0600                         |
| 7-14             | 3B2-63063-0                           | Supporter, Throttle Shaft<br>スクリュ             | 1 | 1       | 1       |                                        |
| 7-15             | 921513-0612                           | ハノリュ<br>Screw<br>グリップ                         | 1 | 1       | 1       | or 921503-0612                         |
| 7-16             | 369-63012-1                           | Grip                                          | 1 | 1       | 1       |                                        |
| 7-17             | 3H6-63048-0                           | ラバー、スロットルシャフト<br>Rubber, Throttle Shaft       | 1 | 1       | 1       |                                        |
| 7-18             | 3H6-63506-0                           | ブッシング、14 – 15.8 – 7<br>Bushing, 14 – 15.8 – 7 | 1 | 1       | 1       |                                        |
| 7-19             | 920803-0518                           | スクリュ<br>Screw                                 | 1 | 1       | 1       |                                        |
| 7-20             | 369-72019-1                           | スロットルラベル<br>Throttle Label                    | 1 | 1       | 1       |                                        |
| 7-21             | 3H6-63600-0                           | スロットルワイヤ<br>Throttle Wire                     | 2 | 2       | 2       |                                        |
| 7-22             | 345-06915-0                           | クランプ、6.5 - 14L<br>Clamp, 6.5 - 14L            | 1 | 1       | 1       |                                        |
| 7-23             | 921513-0612                           | スクリュ<br>Screw                                 | 1 | 1       | 1       | or 921503-0612                         |
| 7-24             | 3H6-63611-0                           | スロットルドラム<br>Throttle Drum                     | 1 | 1       |         |                                        |
|                  |                                       | スロットルオープナ                                     |   |         |         |                                        |
| 7-25             | 3H6-63612-0                           | Throttle Opener<br>カラー、ドラム                    | 1 | 1       | 1       |                                        |
| 7-26             | 3H6-63618-0                           | Collar, Drum<br>ボルト                           | 1 | 1       | 1       |                                        |
| 7-27             | 910103-6635                           | Bolt<br>ワッシャ、6 - 16 - 1.5                     | 1 | 1       | 1       |                                        |
| 7-28             | 3R0-66308-0                           | Washer, 6 - 16 - 1.5<br>スロットルロッド              | 1 | 1       | 1       | or 3C8-66308-0                         |
| 7-29             | 3H6-63617-0                           | Throttle Rod<br>ブラケットスロットルボーデン                | 1 | 1       | 1       |                                        |
| 7-30             | 3H6-63615-0                           | Bracket, Throttle Wire                        | 1 | 1       | 1       |                                        |

| 見出番号     | 部品番号        | 部品名                                                     |              | 数 Q              |              | 備考      |
|----------|-------------|---------------------------------------------------------|--------------|------------------|--------------|---------|
| Ref. No. | Part No.    | Description                                             | F<br>6A<br>2 | F<br>5A<br>2     | F<br>4A<br>2 | Remarks |
| 7-31     | 3H6-63619-1 | カラー、ブラケット<br>Collar, Bracket                            | 2            | 2                | 2            |         |
| 7-32     | 910103-6640 | ボルト<br>Bolt                                             | 2            | 2                | 1            |         |
|          | 910103-6645 | ボルト<br>Bolt                                             |              | _                | 2            |         |
| 7-33     | 3B2-63108-0 | ワッシャ、30 – 45 – 1<br>Washer, 30 – 45 – 1<br>アンカークリップ、6.5 | 1            | 1                | 1            |         |
| 7-34     | 3H6-67154-0 | Anchor Clip, 6.5                                        | 1            | 1                | 1            |         |
|          |             |                                                         |              |                  |              |         |
|          |             |                                                         |              |                  |              |         |
|          |             |                                                         | -            | -                |              |         |
|          |             |                                                         | -            |                  |              |         |
|          |             |                                                         | -            | -                |              |         |
|          |             |                                                         |              |                  |              |         |
|          |             |                                                         |              |                  |              |         |
|          |             |                                                         |              |                  |              |         |
|          |             |                                                         |              | $\left  \right $ |              |         |
|          |             |                                                         |              |                  |              |         |
|          |             |                                                         | 1            |                  |              |         |
|          |             |                                                         |              |                  |              |         |
|          |             |                                                         |              |                  |              |         |
|          |             |                                                         |              |                  |              |         |
|          |             |                                                         |              |                  |              |         |
|          |             |                                                         |              |                  |              |         |
|          |             |                                                         |              |                  |              |         |
|          |             |                                                         |              |                  |              |         |
|          |             |                                                         |              |                  |              |         |
|          |             |                                                         |              |                  |              |         |
|          |             |                                                         |              | -                |              |         |
|          |             |                                                         |              |                  |              |         |
|          |             |                                                         |              | -                |              |         |
|          |             |                                                         |              | <u> </u>         |              |         |