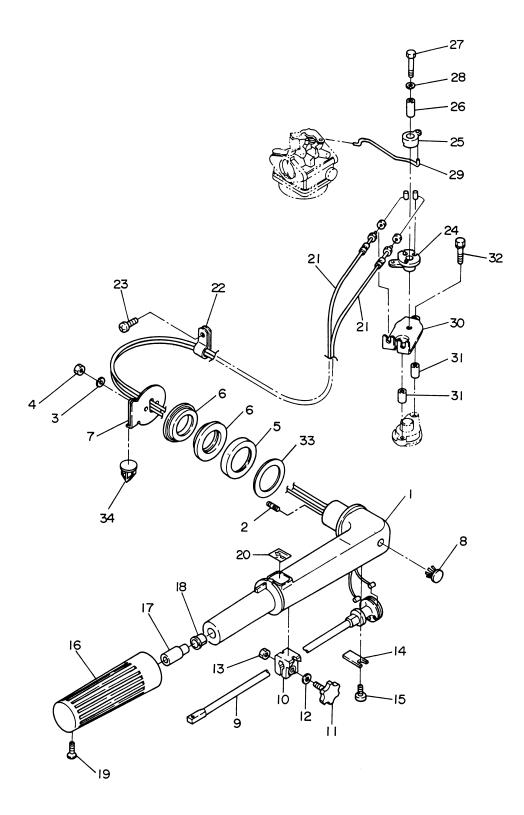

|                  |                                       |                                               | 個 | 個数 Q'ty |         | 備考                                     |
|------------------|---------------------------------------|-----------------------------------------------|---|---------|---------|----------------------------------------|
| 見出番号<br>Ref. No. | 部品番号<br>Part No.                      | 部 品 名<br>Description                          |   | F<br>5A | F<br>4A | <sup>1</sup> 佣 <del>右</del><br>Remarks |
|                  | · · · · · · · · · · · · · · · · · · · | ステアリングハンドル                                    | 2 | 2       | 2       |                                        |
| 7-1              | 3H6S63011-0                           | Steering Handle<br>スタッドボルト                    | 1 | 1       | 1       |                                        |
| 7-2              | 3B2-63104-1                           | Stud Bolt                                     | 2 | 2       | 2       |                                        |
| 7-3              | 941303-0600                           | スプリングワッシャ<br>Spring Washer                    | 2 | 2       | 2       |                                        |
| 7-4              | 930113-0600                           | ナット<br>Nut                                    | 2 | 2       | 2       | or 930103-0600                         |
| 7-5              | 3H6-63026-0                           | スペーサ、ハンドル<br>Spacer, Handle                   | 1 | 1       | 1       |                                        |
| 7-6              | 3H6-63102-0                           | ブッシング、ステアリングハンドル<br>Bushing, Steering Handle  | 2 | 2       | 2       |                                        |
| 7-7              | 3H6-63103-0                           | ストッパ、ステアリングハンドル<br>Stopper, Steering Handle   | 1 | 1       | 1       |                                        |
| 7-8              | 350-67154-0                           | プラスチックリベット、6.5<br>Plastic Rivet, 6.5          | 1 | 1       | 1       |                                        |
| 7-9              | 3B2-63041-0                           | スロットルシャフト<br>Throttle Shaft                   | 1 | 1       | 1       |                                        |
| 7-10             | 3B2-63035-1                           | フリクションピース、グリップ<br>Friction Piece, Grip        | 1 | 1       | 1       |                                        |
|                  |                                       | アジャストスクリュ                                     |   |         |         |                                        |
| 7-11             | 3B2-63034-0                           | Adjust Screw<br>ワッシャ                          | 1 | 1       | 1       |                                        |
| 7-12             | 940113-0600                           | Washer<br>ナット                                 | 1 | 1       | 1       | or 940103-0600                         |
| 7-13             | 930113-0600                           | Nut<br>サポータ、スロットルシャフト                         | 1 | 1       | 1       | or 930103-0600                         |
| 7-14             | 3B2-63063-0                           | Supporter, Throttle Shaft<br>スクリュ             | 1 | 1       | 1       |                                        |
| 7-15             | 921513-0612                           | ハノリュ<br>Screw<br>グリップ                         | 1 | 1       | 1       | or 921503-0612                         |
| 7-16             | 369-63012-1                           | Grip                                          | 1 | 1       | 1       |                                        |
| 7-17             | 3H6-63048-0                           | ラバー、スロットルシャフト<br>Rubber, Throttle Shaft       | 1 | 1       | 1       |                                        |
| 7-18             | 3H6-63506-0                           | ブッシング、14 – 15.8 – 7<br>Bushing, 14 – 15.8 – 7 | 1 | 1       | 1       |                                        |
| 7-19             | 920803-0518                           | スクリュ<br>Screw                                 | 1 | 1       | 1       |                                        |
| 7-20             | 369-72019-1                           | スロットルラベル<br>Throttle Label                    | 1 | 1       | 1       |                                        |
| 7-21             | 3H6-63600-0                           | スロットルワイヤ<br>Throttle Wire                     | 2 | 2       | 2       |                                        |
| 7-22             | 345-06915-0                           | クランプ、6.5 - 14L<br>Clamp, 6.5 - 14L            | 1 | 1       | 1       |                                        |
| 7-23             | 921513-0612                           | スクリュ<br>Screw                                 | 1 | 1       | 1       | or 921503-0612                         |
| 7-24             | 3H6-63611-0                           | スロットルドラム<br>Throttle Drum                     | 1 | 1       |         |                                        |
|                  |                                       | スロットルオープナ                                     |   |         |         |                                        |
| 7-25             | 3H6-63612-0                           | Throttle Opener<br>カラー、ドラム                    | 1 | 1       | 1       |                                        |
| 7-26             | 3H6-63618-0                           | Collar, Drum<br>ボルト                           | 1 | 1       | 1       |                                        |
| 7-27             | 910103-6635                           | Bolt<br>ワッシャ、6 - 16 - 1.5                     | 1 | 1       | 1       |                                        |
| 7-28             | 3R0-66308-0                           | Washer, 6 - 16 - 1.5<br>スロットルロッド              | 1 | 1       | 1       | or 3C8-66308-0                         |
| 7-29             | 3H6-63617-0                           | Throttle Rod<br>ブラケットスロットルボーデン                | 1 | 1       | 1       |                                        |
| 7-30             | 3H6-63615-0                           | Bracket, Throttle Wire                        | 1 | 1       | 1       |                                        |

| 見出番号     | 部品番号        | 部品名                                                     |              | 数 Q              |              | 備考      |
|----------|-------------|---------------------------------------------------------|--------------|------------------|--------------|---------|
| Ref. No. | Part No.    | Description                                             | F<br>6A<br>2 | F<br>5A<br>2     | F<br>4A<br>2 | Remarks |
| 7-31     | 3H6-63619-1 | カラー、ブラケット<br>Collar, Bracket                            | 2            | 2                | 2            |         |
| 7-32     | 910103-6640 | ボルト<br>Bolt                                             | 2            | 2                | 1            |         |
|          | 910103-6645 | ボルト<br>Bolt                                             |              | _                | 2            |         |
| 7-33     | 3B2-63108-0 | ワッシャ、30 – 45 – 1<br>Washer, 30 – 45 – 1<br>アンカークリップ、6.5 | 1            | 1                | 1            |         |
| 7-34     | 3H6-67154-0 | Anchor Clip, 6.5                                        | 1            | 1                | 1            |         |
|          |             |                                                         |              |                  |              |         |
|          |             |                                                         |              |                  |              |         |
|          |             |                                                         | -            | -                |              |         |
|          |             |                                                         | -            |                  |              |         |
|          |             |                                                         | -            | -                |              |         |
|          |             |                                                         |              |                  |              |         |
|          |             |                                                         |              |                  |              |         |
|          |             |                                                         |              |                  |              |         |
|          |             |                                                         |              | $\left  \right $ |              |         |
|          |             |                                                         |              |                  |              |         |
|          |             |                                                         | 1            |                  |              |         |
|          |             |                                                         |              |                  |              |         |
|          |             |                                                         |              |                  |              |         |
|          |             |                                                         |              |                  |              |         |
|          |             |                                                         |              |                  |              |         |
|          |             |                                                         |              |                  |              |         |
|          |             |                                                         |              |                  |              |         |
|          |             |                                                         |              |                  |              |         |
|          |             |                                                         |              |                  |              |         |
|          |             |                                                         |              |                  |              |         |
|          |             |                                                         |              | -                |              |         |
|          |             |                                                         |              |                  |              |         |
|          |             |                                                         |              | -                |              |         |
|          |             |                                                         |              | <u> </u>         |              |         |