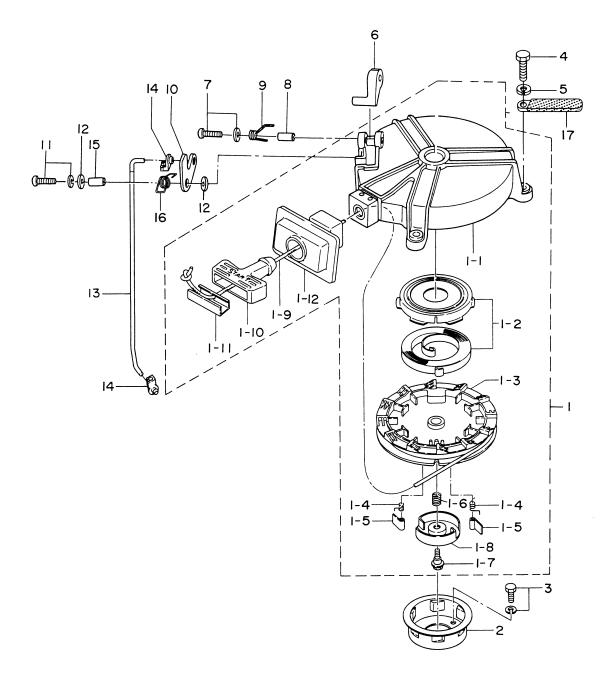

| 見出番号                | 部品番号                       | 部品名                                                                 | 個對           |              |              | 備考      |
|---------------------|----------------------------|---------------------------------------------------------------------|--------------|--------------|--------------|---------|
| Ref. No.            | Part No.                   | Description                                                         | F<br>6A<br>2 | F<br>5A<br>2 | F<br>4A<br>2 | Remarks |
| 6-1                 | 3R1-06001-0                | フライホイールカップ<br>Flywheel Cup                                          | 1            | 1            | 1            | FF51-1  |
| 6-2                 | 3H6-06021-0                | エキサイタコイル<br>Exciter Coil                                            | 1            | 1            | 1            |         |
| 6-3                 | 921521-6520                | スクリュ<br>Screw                                                       | 2            | 2            | 2            |         |
| 6-4                 | 369-06915-0                | クランプ、4.2 - 3 - 8<br>Clamp, 4.2 - 3 - 8                              | 1            | 1            | 1            |         |
| 6-5                 | 921521-6408                | スクリュ<br>Screw<br>C.D. ユニット                                          | 1            | 1            | 1            |         |
| 6-6                 | 3R1-06060-1                | 6.D. ユニット<br><b>C.D. Unit</b><br>ダンパーラバー、B                          | 1            | 1            | 1            | CU2568  |
| 6-7                 | 3H6-06907-0                | Damper Rubber, B<br>ダンパーラバー、A                                       | 1            | 1            | 1            |         |
| 6-8                 | 3H6-06906-0                | Damper Rubber, A<br>イグニッションコイル                                      | 1            | 1            | 1            |         |
| 6-9                 | 3H6-06050-0                | Ignition Coil                                                       | 1            | 1            | 1            |         |
| 6-9-1               | 3H6-06921-0                | ▲ Plug Cap<br>ボルト                                                   | 1            | 1            | 1            |         |
| 6-10                | 910103-5620                | Bolt<br>パルサコイル<br>Public Off                                        | 2            | 2            | 2            |         |
| <u>6-11</u><br>6-12 | 3H6-06908-0<br>921521-6512 | Pulser Coil<br>スクリュ<br>Screw                                        | 2            | 1            | 1            |         |
| 6-12                | 369-06908-0                | グロメット、パルサコイル<br>Grommet, Pulser Coil                                | 1            | 2            | 1            |         |
| 6-14                | 3H6-06870-0                | ストップスイッチアッシ<br>Stop Switch Ass'y                                    | 1            | 1            | 1            |         |
| 6-14-1              | 353-06821-0                | <ul> <li>ロック、ストップスイッチ(ロープ付)</li> <li>* Lock, Stop Switch</li> </ul> | 1            | 1            | 1            |         |
| 6-15                | 921503-0612                | スクリュ<br>Screw                                                       | 1            | 1            | 1            |         |
| 6-16                | 3H6-71040-0                | ワーニングランプアッシ<br>Warning Lamp Ass'y                                   | 1            | 1            | 1            |         |
| 6-17                | 3T4-06972-0                | クランプ、6.5 - 87P<br>Clamp, 6.5 - 87P                                  | 1            | 1            | _            |         |
|                     | 398-06972-0                | クランプ、6.5 – 67P<br>Clamp, 6.5 – 67P                                  |              | _            | 2            |         |
| 6-18                | 3H6-06133-0                | プロテクタ、ワイヤハーネス<br>Protector, Wire Harness<br>ナット、12P 1.25            | 1            | 1            | 1            |         |
| 6-19                | 369-00132-0                | フット、12F 1.25<br>Nut, 12P 1.25<br>ワッシャ                               | 1            | 1            | 1            |         |
| 6-20                | 940121-1200                | Washer                                                              | 1            | 1            | 1            |         |
|                     |                            |                                                                     |              |              |              |         |
|                     |                            |                                                                     |              |              |              |         |
|                     |                            |                                                                     |              |              |              |         |
|                     |                            |                                                                     |              |              | -            |         |
| <u> </u>            |                            |                                                                     |              | -            | ╞            |         |
|                     |                            |                                                                     |              |              |              |         |