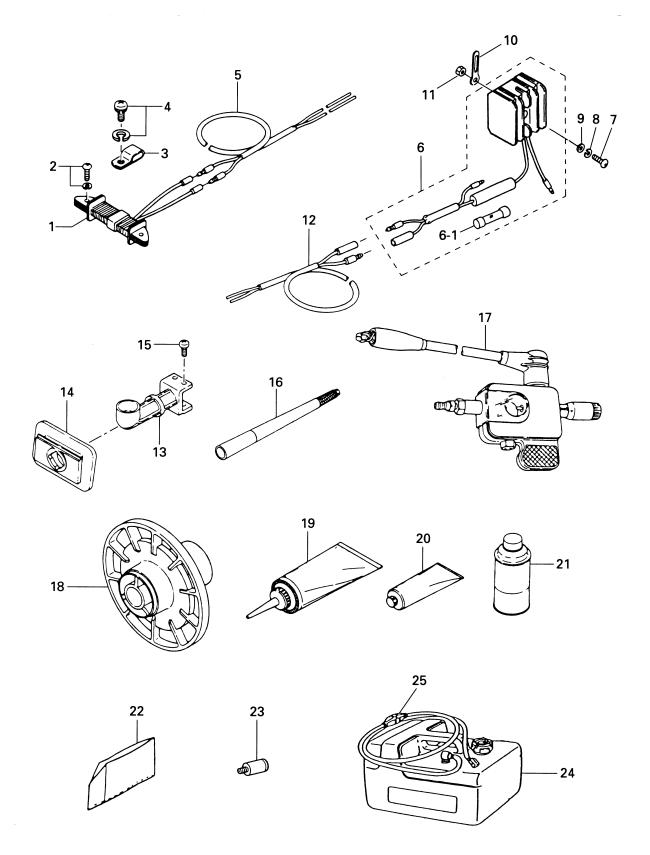

#### ALTERNATION LIST FOR "UNIQUE" PARTS

|       | PART        | NO.         |                                       |
|-------|-------------|-------------|---------------------------------------|
| PAGE  | IN THIS     | FOR ORDER   | DESCRIPTION                           |
|       | CATALOG     |             |                                       |
| 38    | 3H9S87801-0 |             | DECAL SET (NSF4A/A2)                  |
| 38    | 3H6S87801-0 |             | DECAL SET (NSF5A/A2)                  |
| 38    | 3R4S87801-0 | 3R8N87801-0 | DECAL SET (NSF6A/A2)                  |
| 38    | 3R4S67560-0 | 3P7N67560-5 | MOTOR COVER (NSF6A2/5A2/4A old style) |
| 40,50 | 3B2-70167-0 | 3B3-70167-0 | FUEL TANK ASS'Y (12L)                 |
| 44    | 3H9S67500-0 | 3R5N67500-0 | MOTOR COVER (NSF4A2 INTEGRAL TANK)    |
| 48    | 3B7-84360-0 | 373-84360-2 | REMOTE CONTROL ASS'Y (RC8D)           |
| 50    | 369-72314-0 | 373-72314-0 | VINYL MOTOR COVER                     |