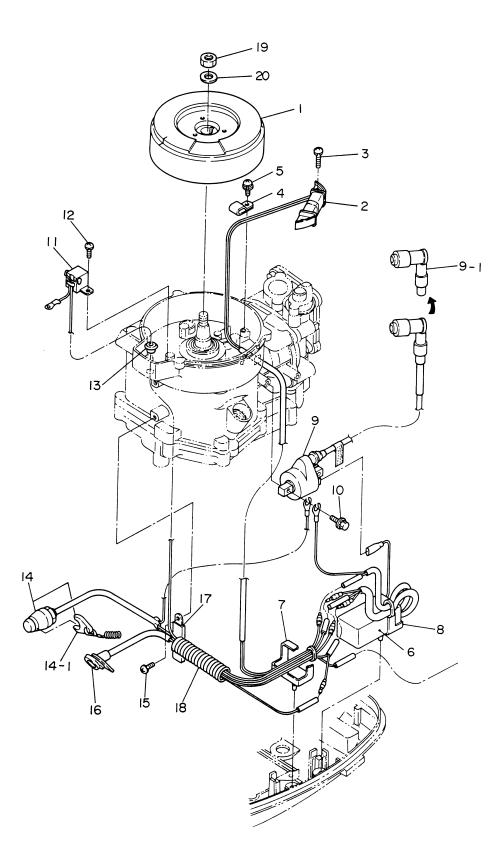

| 見出番号                | 部品番号                       | 部品名                                                                 | 個對           |              |              | 備考      |
|---------------------|----------------------------|---------------------------------------------------------------------|--------------|--------------|--------------|---------|
| Ref. No.            | Part No.                   | Description                                                         | F<br>6A<br>2 | F<br>5A<br>2 | F<br>4A<br>2 | Remarks |
| 6-1                 | 3R1-06001-0                | フライホイールカップ<br>Flywheel Cup                                          | 1            | 1            | 1            | FF51-1  |
| 6-2                 | 3H6-06021-0                | エキサイタコイル<br>Exciter Coil                                            | 1            | 1            | 1            |         |
| 6-3                 | 921521-6520                | スクリュ<br>Screw                                                       | 2            | 2            | 2            |         |
| 6-4                 | 369-06915-0                | クランプ、4.2 - 3 - 8<br>Clamp, 4.2 - 3 - 8                              | 1            | 1            | 1            |         |
| 6-5                 | 921521-6408                | スクリュ<br>Screw<br>C.D. ユニット                                          | 1            | 1            | 1            |         |
| 6-6                 | 3R1-06060-1                | 6.D. ユニット<br><b>C.D. Unit</b><br>ダンパーラバー、B                          | 1            | 1            | 1            | CU2568  |
| 6-7                 | 3H6-06907-0                | Damper Rubber, B<br>ダンパーラバー、A                                       | 1            | 1            | 1            |         |
| 6-8                 | 3H6-06906-0                | Damper Rubber, A<br>イグニッションコイル                                      | 1            | 1            | 1            |         |
| 6-9                 | 3H6-06050-0                | Ignition Coil                                                       | 1            | 1            | 1            |         |
| 6-9-1               | 3H6-06921-0                | ▲ Plug Cap<br>ボルト                                                   | 1            | 1            | 1            |         |
| 6-10                | 910103-5620                | Bolt<br>パルサコイル<br>Public Off                                        | 2            | 2            | 2            |         |
| <u>6-11</u><br>6-12 | 3H6-06908-0<br>921521-6512 | Pulser Coil<br>スクリュ<br>Screw                                        | 2            | 1            | 1            |         |
| 6-12                | 369-06908-0                | グロメット、パルサコイル<br>Grommet, Pulser Coil                                | 1            | 2            | 1            |         |
| 6-14                | 3H6-06870-0                | ストップスイッチアッシ<br>Stop Switch Ass'y                                    | 1            | 1            | 1            |         |
| 6-14-1              | 353-06821-0                | <ul> <li>ロック、ストップスイッチ(ロープ付)</li> <li>* Lock, Stop Switch</li> </ul> | 1            | 1            | 1            |         |
| 6-15                | 921503-0612                | スクリュ<br>Screw                                                       | 1            | 1            | 1            |         |
| 6-16                | 3H6-71040-0                | ワーニングランプアッシ<br>Warning Lamp Ass'y                                   | 1            | 1            | 1            |         |
| 6-17                | 3T4-06972-0                | クランプ、6.5 - 87P<br>Clamp, 6.5 - 87P                                  | 1            | 1            | _            |         |
|                     | 398-06972-0                | クランプ、6.5 – 67P<br>Clamp, 6.5 – 67P                                  |              | _            | 2            |         |
| 6-18                | 3H6-06133-0                | プロテクタ、ワイヤハーネス<br>Protector, Wire Harness<br>ナット、12P 1.25            | 1            | 1            | 1            |         |
| 6-19                | 369-00132-0                | フット、12F 1.25<br>Nut, 12P 1.25<br>ワッシャ                               | 1            | 1            | 1            |         |
| 6-20                | 940121-1200                | Washer                                                              | 1            | 1            | 1            |         |
|                     |                            |                                                                     |              |              |              |         |
|                     |                            |                                                                     |              |              |              |         |
|                     |                            |                                                                     |              |              |              |         |
|                     |                            |                                                                     |              |              | -            |         |
| <u> </u>            |                            |                                                                     |              | -            | ╞            |         |
|                     |                            |                                                                     |              |              |              |         |