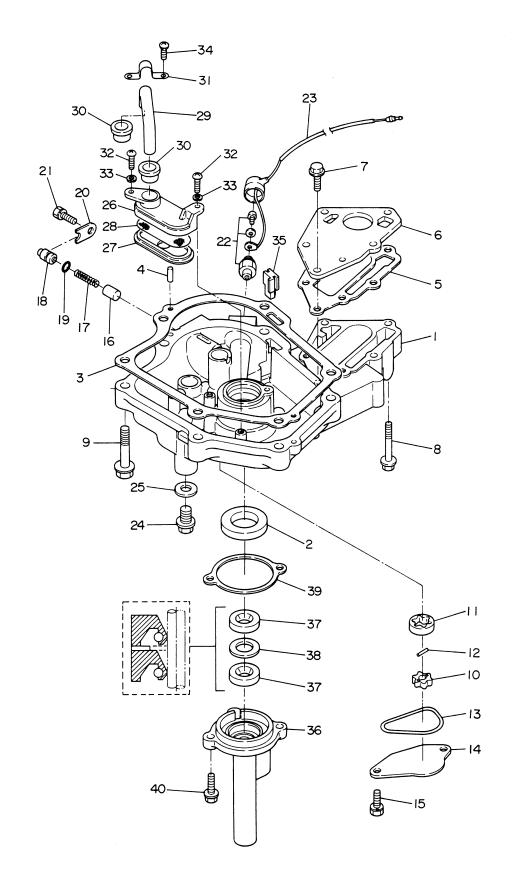

オイルパン Fig. 4 OIL PAN

| e u z o          | *****            | 部品名                                                   | 個 | 数Q | 'ty | 備考                |
|------------------|------------------|-------------------------------------------------------|---|----|-----|-------------------|
| 見出番号<br>Ref. No. | 部品番号<br>Part No. | 同 四 右<br>Description                                  |   | 5A |     | ت ۱۹۳۳<br>Remarks |
|                  |                  |                                                       | 2 | 2  | 2   |                   |
| 4-1              | 3H6B07401-0      | オイルパンコンプリート<br>Oil Pan Comp.                          | 1 | 1  | 1   |                   |
| 4-2              | 334-00122-0      | オイルシール、25 – 40 – 8<br>Oil Seal, 25 – 40 – 8           | 1 | 1  | 1   |                   |
| 4-3              | 3H6-07402-0      | ガスケット、オイルパン<br>Gasket, Oil Pan                        | 1 | 1  | 1   |                   |
| 4-4              | 345-01111-0      | ノック、6 – 12<br>Knock, 6 – 12                           | 2 | 2  | 2   |                   |
| 4-5              | 3H6-02305-0      | ガスケット、エキゾーストプレート<br>Gasket, Exhaust Plate             | 1 | 1  | 1   |                   |
| 4-6              | 3H6-02302-1      | プレート、エキゾースト<br>Plate, Exhaust                         | 1 | 1  | 1   |                   |
| 4-7              | 910114-5620      | ボルト<br>Bolt                                           | 3 | 3  | 3   |                   |
| 4-8              | 910114-5640      | ボルト<br>Bolt                                           | 3 | 3  | 3   |                   |
| 4-9              | 910124-5840      | ボルト<br>Bolt                                           | 6 | 6  | 6   |                   |
| 4-10             | 3H6-07601-0      | ロータ、オイルポンプインナ<br>Rotor, Oil Pump Inner                | 1 | 1  | 1   |                   |
| 4-11             | 3H6-07602-0      | ロータ、オイルポンプアウタ<br>Rotor, Oil Pump Outer                | 1 | 1  | 1   |                   |
| 4-12             | 3H6-07603-0      | ピン、オイルポンプ<br>Pin, Oil Pump                            | 1 | 1  | 1   |                   |
| 4-13             | 3H6-07605-0      | O リング、オイルポンプ<br>O-Ring, Oil Pump                      | 1 | 1  | 1   |                   |
| 4-14             | 3H6-07606-0      | カバー、オイルポンプ<br>Cover, Oil Pump                         | 1 | 1  | 1   |                   |
| 4-15             | 910121-6616      | ボルト<br>Bolt                                           | 2 | 2  | 2   |                   |
| 4-16             | 3H6-07621-0      | プランジャ、コントロール<br>Plunger, Control                      | 1 | 1  | 1   |                   |
| 4-17             | 3H6-07622-0      | スプリング、プレッシャ<br>Spring, Pressure                       | 1 | 1  | 1   |                   |
| 4-18             | 3H6-07623-0      | シート、スプリング<br>Seat, Spring                             | 1 | 1  | 1   |                   |
| 4-19             | 345-66021-0      | O リング、1.9 - 6.8<br><b>O-Ring, 1.9 - 6.8</b>           | 1 | 1  | 1   |                   |
| 4-20             | 3H6-67115-0      | カバー、プランジャ<br>Cover, Plunger                           | 1 | 1  | 1   |                   |
| 4-21             | 910121-6616      | ボルト<br>Bolt                                           | 1 | 1  | 1   |                   |
| 4-22             | 3H6-07611-0      | スイッチ、オイルプレッシャ<br>Switch, Oli Pressure                 | 1 | 1  | 1   |                   |
| 4-23             | 3H6-07613-0      | リードワイヤ、オイルプレッシャスイッチ<br>Lead Wire, Oil Pressure Switch | 1 | 1  | 1   |                   |
| 4-24             | 3H6-07405-0      | ボルト、ドレイン<br>Bolt, Drain                               | 1 | 1  | 1   |                   |
| 4-25             | 3H6-07406-0      | ワッシャ、10.2 - 19 - 1<br>Washer, 10.2 - 19 - 1           | 1 | 1  | 1   |                   |
| 4-26             | 3H6-07411-0      | ボディ、ストレーナ<br>Body, Strainer                           | 1 | 1  | 1   |                   |
| 4-27             | 3H6-07412-0      | キャップ、ストレーナ<br>Cap, Strainer                           | 1 | 1  | 1   |                   |
| 4-28             | 3H6-07413-0      | メッシュ、ストレーナ<br>Mesh, Strainer                          | 1 | 1  | 1   |                   |
| 4-29             | 3H6-07415-0      | パイプ、ストレーナ<br>Pipe, Strainer                           | 1 | 1  | 1   |                   |
| 4-30             | 3H6-07416-0      | シールラバー、ストレーナ<br>Seal Rubber, Strainer                 | 2 | 2  | 2   |                   |

オイルパン Fig. 4 OIL PAN

|                  | ******           |                                                    | 個       | 数Q       | 'ty      | 准              |
|------------------|------------------|----------------------------------------------------|---------|----------|----------|----------------|
| 見出番号<br>Ref. No. | 部品番号<br>Part No. | 部 品 名<br>Description                               | F<br>6A | F<br>5A  | F<br>4A  | 備 考<br>Remarks |
|                  |                  | -                                                  | 2       |          | 2        |                |
| 4-31             | 3H6-07417-0      | ストッパ、ストレーナ<br>Stopper, Strainer                    | 1       | 1        | 1        |                |
| 4-32             | 3C8-02420-0      | ボルト、5 – 16<br>Bolt, 5 – 16                         | 2       | 2        | 2        |                |
| 4-33             | 940121-0500      | ワッシャ<br>Washer                                     | 2       | 2        | 2        |                |
| 4-34             | 921521-6512      | スクリュ<br>Screw                                      | 1       | 1        | 1        |                |
| 4-35             | 3H6-07404-0      | グロメット、オイルパン<br>Gromet, Oil Pan                     | 1       | 1        | 1        |                |
| 4-36             | 369-01210-4      | クランクケースヘッド<br>Head, Crank Case                     | 1       | 1        | 1        |                |
| 4-37             | 369-01215-0      | オイルシール、10.1 - 25 - 7<br>Oil Seal, 10.1 - 25 - 7    | 2       |          |          |                |
|                  |                  | スペーサ、19 - 24.8 - 1.0                               | 1       | 1        | 1        |                |
| 4-38             | 369-01217-0      | <b>Spacer, 19 − 24.8 − 1.0</b><br>ガスケット、クランクケースヘッド | 1       |          |          |                |
| 4-39             | 369-01214-0      | Gasket, Crankcase Head<br>ボルト                      | 1       | 1        | 1        |                |
| 4-40             | 910103-5620      | Bolt                                               | 2       | 2        | 2        | or 910113-5620 |
|                  |                  |                                                    |         | <u> </u> |          |                |
|                  |                  |                                                    | _       |          |          |                |
|                  |                  |                                                    |         |          |          |                |
|                  |                  |                                                    |         |          |          |                |
|                  |                  |                                                    |         |          |          |                |
|                  |                  |                                                    |         |          |          |                |
|                  |                  |                                                    |         |          |          |                |
|                  |                  |                                                    |         |          |          |                |
|                  |                  |                                                    |         |          |          |                |
|                  |                  |                                                    |         |          |          |                |
|                  |                  |                                                    | +       |          |          |                |
|                  |                  |                                                    |         |          |          |                |
|                  |                  |                                                    | +       |          |          |                |
|                  |                  |                                                    |         |          | ┢        |                |
| <u></u>          |                  |                                                    | ╉       | -        | $\vdash$ |                |
|                  |                  |                                                    | +       | +        | $\vdash$ |                |
| •                |                  |                                                    | +       | +        |          |                |
|                  |                  |                                                    |         | -        | -        |                |
|                  |                  |                                                    | _       | _        |          |                |
|                  |                  |                                                    |         |          |          |                |
|                  |                  |                                                    |         |          |          |                |