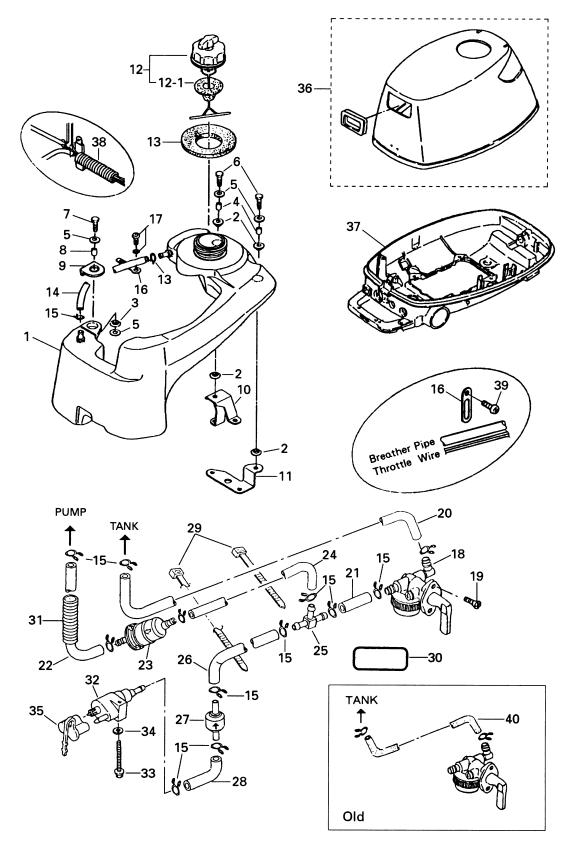

キャブレタ、フュエルポンプ Fig. 3 CARBURETOR, FUEL PUMP

|                  |                  |                                          | 個       | 数Q      | 'ty     | 144 <del>- 1</del> 4 |
|------------------|------------------|------------------------------------------|---------|---------|---------|----------------------|
| 見出番号<br>Ref. No. | 部品番号<br>Part No. | 部 品 名<br>Description                     | F<br>6A | F<br>5A | F<br>4A | 備 考<br>Remarks       |
|                  |                  |                                          | 2       | 2       | 2       |                      |
| 3-1              | 3R4-03200-0      | キャブレタアッシ<br>Carburetor Ass'y             | 1       | _       |         | 3R4A                 |
|                  | 3R1-03200-1      | キャブレタアッシ<br>Carburetor Ass'y             | _       | 1       | _       | 3R1C                 |
|                  | 3H9-03200-1      | キャブレタアッシ<br>Carburetor Ass'y             | _       | _       | 1       | 3H9C                 |
| 3-1-1            | 3R4-03252-0      | ・<br>メインノズル<br>Main Nozzle               | 1       | _       | _       |                      |
|                  | 3R1-03252-2      | ・<br>メインノズル<br>Main Nozzle               | _       | 1       | -       |                      |
|                  | 3H9-03252-1      | ・ メインノズル<br>* Main Nozzle                | _       | _       | 1       |                      |
| 3-1-2            | 3R4-03251-0      | ∗ メインジェット#75<br>* Main Jet #75           | 1       | _       |         |                      |
|                  | 3R1-03251-0      | メインジェット#65<br>* Main Jet #65             |         | 1       | _       |                      |
|                  | 3H9-03251-0      | メインジェット#60<br>* Main Jet #60             | _       | _       | 1       |                      |
| 3-1-3            | 3R4-03254-0      | パイロットジェット#45<br>* Pilot Jet #45          | 1       | _       | _       |                      |
| -                | 3R1-03254-0      | パイロットジェット#38<br>* Pilot Jet #38          |         | 1       | 1       |                      |
| 3-1-4            | 3H6-03231-0      | ・フロート<br>・ Float                         | 1       | 1       | 1       |                      |
| 3-1-5            | 3H6-03240-0      | * フロートバルブ<br>* Float Valve               | 1       | 1       | 1       |                      |
| 3-1-6            | 3H6-03244-0      | * クリップ<br>Clip                           | 1       | 1       | 1       |                      |
| 3-1-7            | 3H6-03232-0      | * アームピン、フロート<br>* Arm Pin, Float         | 1       | 1       | 1       |                      |
| 3-1-8            | 3H6-03221-0      | * フロートチャンバー<br>Float Chamber             | 1       | 1       | 1       |                      |
| 3-1-9            | 3H6-03222-0      | ガスケット、フロートチャンバー<br>Gasket, Float Chamber | 1       | 1       | 1       |                      |
| 3-1-10           | 922503-6412      | * スクリュ<br>Screw                          | 2       | 2       | 2       |                      |
| 3-1-11           | 3H6-03292-0      | * ドレンスクリュ<br><b>Drain Screw</b>          | 1       | 1       | 1       |                      |
| 3-1-12           | 3H6-03293-0      | * Oリング、ドレンスクリュ<br>O-Ring, Drain Screw    | 1       | 1       | 1       |                      |
| 3-1-13           | 3H6-03265-0      | * ストップスクリュ<br>Stop Screw                 | 1       | 1       | 1       |                      |
| 3-1-14           | 3H6-03267-0      | * スプリング、ストップスクリュ<br>* Spring, Stop Screw | 1       | 1       | 1       |                      |
| 3-1-15           | 3H6-03266-0      | パイロットスクリュセット<br>* Pilot Screw Set        | 1       | 1       | 1       |                      |
| 3-2              | 3H6-02011-0      | ガスケット、キャブレタ<br>Gasket, Carburetor        | 1       | 1       | 1       |                      |
| 3-3              | 3H6-03952-1      | インシュレータ<br>Insulator                     | 1       | 1       | 1       |                      |
| 3-4              | 3H6B02010-0      | インレットマニホールド<br>Inlet Manifold            | 1       | 1       | 1       |                      |
| 3-5              | 3H6-02104-0      | Oリング、2 - 33.5<br>O-Ring, 2 - 33.5        | 1       | 1       | 1       |                      |
| 3-6              | 910124-5625      | ボルト<br>Bolt                              | 2       | 2       | 1       |                      |
|                  | 910124-5630      | ボルト<br>Bolt                              |         | _       | 1       |                      |
| 3-7              | 3H6-02411-0      | エアサイレンサ<br>Air Silencer                  | 1       | 1       | 1       |                      |

|                  | *****            |                                            | 個            | 数Q           | 'ty          | /#                   |
|------------------|------------------|--------------------------------------------|--------------|--------------|--------------|----------------------|
| 見出番号<br>Ref. No. | 部品番号<br>Part No. | 部 品 名<br>Description                       | F<br>6A<br>2 | F<br>5A<br>2 | F<br>4A<br>2 | 備 考<br>Remarks       |
| 3-8              | 3H6-02603-0      | フレームトラップ<br>Flame Trap                     | 1            | 1            | 1            |                      |
| 3-9              | 3A0-76079-0      | カラー、6.2 - 9 - 7.5<br>Collar, 6.2 - 9 - 7.5 | 2            | 2            | 2            |                      |
| 3-10             | 916481-0685      | ボルト<br>Bolt                                | 2            | 2            | 2            |                      |
| 3-11             | 940113-0600      | ワッシャ<br>Washer                             | 2            | 2            | 2            | or 910103-0600       |
| 3-12             | 3H6-67151-0      | チュークロッド<br>Choke Rod                       | 1            | 1            | 1            |                      |
| 3-13             | 3H6-67192-0      | ワイヤ、チョークリンク<br>Wire, Choke Link            | 1            | 1            | 1            |                      |
| 3-14             | 346-67115-0      | ワッシャ、6.5 - 21 - 1<br>Washer, 6.5 - 21 - 1  | 1            | 1            | 1            |                      |
| 3-15             | 910113-0612      | ボルト<br>Bolt                                | 1            | 1            | 1            | or 910103-0612       |
| 3-16             | 345-06915-0      | クランプ、6.5 – 14<br>Clamp, 6.5 – 14           | 1            | 1            | 1            |                      |
| 3-17             | 3H6-76079-0      | カラー、6.2 - 9 - 7<br>Collar, 6.2 - 9 - 7     | 1            | 1            | 1            |                      |
| 3-18             | 910113-0616      | ボルト<br>Bolt                                | 1            | 1            | 1            | or 910103-0616       |
| 3-19             | 930113-0600      | ナット<br>Nut                                 | 1            | 1            | 1            | or 930103-0600       |
| 3-20             | 3H6-04000-1      | フュエルポンプ<br>Fuel Pump                       | 1            | 1            | 1            | A mark               |
| 3-20-1           | 3H6-04044-0      | チェックバルブ (P)<br>Check Valve (P)             | 1            | 1            | 1            |                      |
| 3-20-2           | 3H6-04014-0      | チェックバルブ (R)<br>Check Valve (R)             | 1            | 1            | 1            |                      |
| 3-20-3           | 3H6-04028-0      | ガスケット<br>Gascket                           | 1            | 1            | 1            |                      |
| 3-20-4           | 3H6-04005-0      | ダイアフラム<br>Diaphragm                        | 1            | 1            | 1            |                      |
| 3-20-5           | 921603-0308      | * スクリュ<br>Screw                            | 2            | 2            | 2            |                      |
| 3-20-6           | 922503-6418      | * スクリュ<br>Screw                            | 4            | 4            | 4            |                      |
|                  | 922503-6414      | * スクリュ<br>* Screw                          | 4            | 4            | 4            | Old 3H6-04000-0 only |
|                  |                  |                                            | +            |              | $\vdash$     |                      |
|                  |                  |                                            |              |              |              |                      |
|                  |                  |                                            |              |              |              |                      |
|                  |                  |                                            |              |              |              |                      |
|                  |                  |                                            | 1            |              |              |                      |
|                  |                  |                                            |              |              |              |                      |
|                  |                  |                                            |              |              |              |                      |
|                  |                  |                                            |              |              |              |                      |
|                  |                  |                                            |              |              |              |                      |
|                  |                  |                                            |              |              |              |                      |