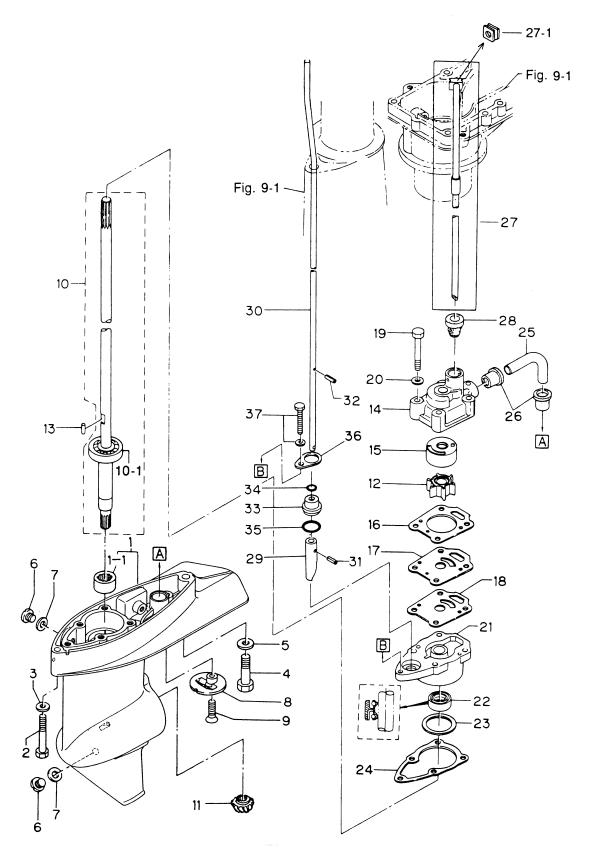

| 369-64081-1      | シム、26.5 – 34.8 – 0.1<br>Shim, 26.5 - 34.8 - 0.1   | AR | AR      | AR  |                                       |
|                  | 369-64082-1      | シム、26.5 – 34.8 – 0.15<br>Shim, 26.5 - 34.8 - 0.15 | AR | AR      | AR  |                                       |
| 10-24            | 369-65020-0      | ガスケット、ポンプケースロワ<br>Gasket, Pump Case Lower         | 1  | 1       | 1   | · · · · · · · · · · · · · · · · · · · |
| 10-25            | 369-65035-0      | ウォータパイプロワ<br>Water Pipe Lower                     | 1  | 1       | 1   |                                       |
| -                |                  | · · · · · · · · · · · · · · · · · · ·             |    | •       |     | •                                     |

ギヤケース(ドライブシャフト) Fig. 10 GEAR CASE (DRIVE SHAFT)



| 見出番号     | 部品番号        | 部品名