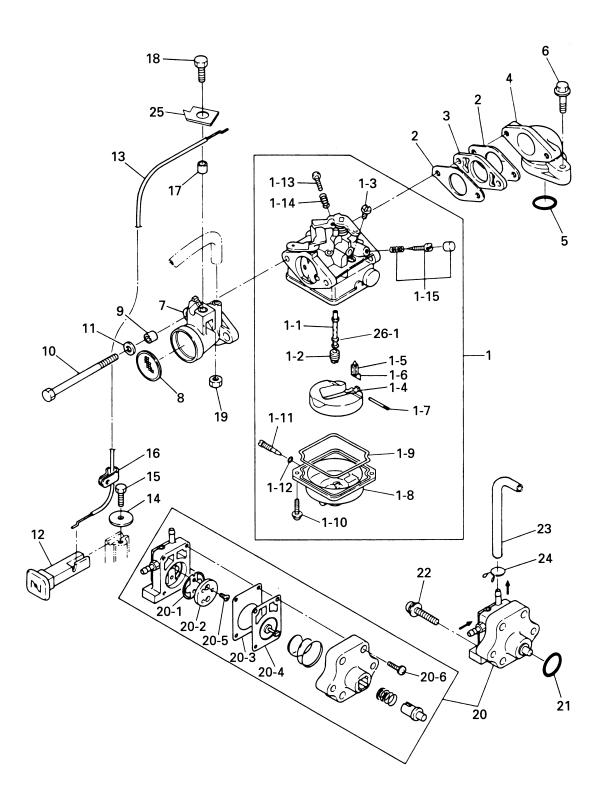

キャブレタ、フュエルポンプ Fig. 3 CARBURETOR, FUEL PUMP

|                  |                  |                                          | 個       | 数Q      | 'ty     | 144 <del>- 1</del> 4 |
|------------------|------------------|------------------------------------------|---------|---------|---------|----------------------|
| 見出番号<br>Ref. No. | 部品番号<br>Part No. | 部 品 名<br>Description                     | F<br>6A | F<br>5A | F<br>4A | 備 考<br>Remarks       |
|                  |                  |                                          | 2       | 2       | 2       |                      |
| 3-1              | 3R4-03200-0      | キャブレタアッシ<br>Carburetor Ass'y             | 1       | _       |         | 3R4A                 |
|                  | 3R1-03200-1      | キャブレタアッシ<br>Carburetor Ass'y             | _       | 1       | _       | 3R1C                 |
|                  | 3H9-03200-1      | キャブレタアッシ<br>Carburetor Ass'y             | _       | _       | 1       | 3H9C                 |
| 3-1-1            | 3R4-03252-0      | ・<br>メインノズル<br>Main Nozzle               | 1       | _       | _       |                      |
|                  | 3R1-03252-2      | ・<br>メインノズル<br>Main Nozzle               | _       | 1       | -       |                      |
|                  | 3H9-03252-1      | ・ メインノズル<br>* Main Nozzle                | _       | _       | 1       |                      |
| 3-1-2            | 3R4-03251-0      | ∗ メインジェット#75<br>* Main Jet #75           | 1       | _       |         |                      |
|                  | 3R1-03251-0      | メインジェット#65<br>* Main Jet #65             |         | 1       | _       |                      |
|                  | 3H9-03251-0      | メインジェット#60<br>* Main Jet #60             | _       | _       | 1       |                      |
| 3-1-3            | 3R4-03254-0      | パイロットジェット#45<br>* Pilot Jet #45          | 1       | _       | _       |                      |
| -                | 3R1-03254-0      | パイロットジェット#38<br>* Pilot Jet #38          |         | 1       | 1       |                      |
| 3-1-4            | 3H6-03231-0      | ・フロート<br>・ Float                         | 1       | 1       | 1       |                      |
| 3-1-5            | 3H6-03240-0      | * フロートバルブ<br>* Float Valve               | 1       | 1       | 1       |                      |
| 3-1-6            | 3H6-03244-0      | * クリップ<br>Clip                           | 1       | 1       | 1       |                      |
| 3-1-7            | 3H6-03232-0      | * アームピン、フロート<br>* Arm Pin, Float         | 1       | 1       | 1       |                      |
| 3-1-8            | 3H6-03221-0      | * フロートチャンバー<br>Float Chamber             | 1       | 1       | 1       |                      |
| 3-1-9            | 3H6-03222-0      | ガスケット、フロートチャンバー<br>Gasket, Float Chamber | 1       | 1       | 1       |                      |
| 3-1-10           | 922503-6412      | * スクリュ<br>Screw                          | 2       | 2       | 2       |                      |
| 3-1-11           | 3H6-03292-0      | * ドレンスクリュ<br><b>Drain Screw</b>          | 1       | 1       | 1       |                      |
| 3-1-12           | 3H6-03293-0      | * Oリング、ドレンスクリュ<br>O-Ring, Drain Screw    | 1       | 1       | 1       |                      |
| 3-1-13           | 3H6-03265-0      | * ストップスクリュ<br>Stop Screw                 | 1       | 1       | 1       |                      |
| 3-1-14           | 3H6-03267-0      | * スプリング、ストップスクリュ<br>* Spring, Stop Screw | 1       | 1       | 1       |                      |
| 3-1-15           | 3H6-03266-0      | パイロットスクリュセット<br>* Pilot Screw Set        | 1       | 1       | 1       |                      |
| 3-2              | 3H6-02011-0      | ガスケット、キャブレタ<br>Gasket, Carburetor        | 1       | 1       | 1       |                      |
| 3-3              | 3H6-03952-1      | インシュレータ<br>Insulator                     | 1       | 1       | 1       |                      |
| 3-4              | 3H6B02010-0      | インレットマニホールド<br>Inlet Manifold            | 1       | 1       | 1       |                      |
| 3-5              | 3H6-02104-0      | Oリング、2 - 33.5<br>O-Ring, 2 - 33.5        | 1       | 1       | 1       |                      |
| 3-6              | 910124-5625      | ボルト<br>Bolt                              | 2       | 2       | 1       |                      |
|                  | 910124-5630      | ボルト<br>Bolt                              |         | _       | 1       |                      |
| 3-7              | 3H6-02411-0      | エアサイレンサ<br>Air Silencer                  | 1       | 1       | 1       |                      |

|                  | *****            |                                            | 個            | 数Q           | 'ty          | /#                   |
|------------------|------------------|--------------------------------------------|--------------|--------------|--------------|----------------------|
| 見出番号<br>Ref. No. | 部品番号<br>Part No. | 部 品 名<br>Description                       | F<br>6A<br>2 | F<br>5A<br>2 | F<br>4A<br>2 | 備 考<br>Remarks       |
| 3-8              | 3H6-02603-0      | フレームトラップ<br>Flame Trap                     | 1            | 1            | 1            |                      |
| 3-9              | 3A0-76079-0      | カラー、6.2 - 9 - 7.5<br>Collar, 6.2 - 9 - 7.5 | 2            | 2            | 2            |                      |
| 3-10             | 916481-0685      | ボルト<br>Bolt                                | 2            | 2            | 2            |                      |
| 3-11             | 940113-0600      | ワッシャ<br>Washer                             | 2            | 2            | 2            | or 910103-0600       |
| 3-12             | 3H6-67151-0      | チュークロッド<br>Choke Rod                       | 1            | 1            | 1            |                      |
| 3-13             | 3H6-67192-0      | ワイヤ、チョークリンク<br>Wire, Choke Link            | 1            | 1            | 1            |                      |
| 3-14             | 346-67115-0      | ワッシャ、6.5 - 21 - 1<br>Washer, 6.5 - 21 - 1  | 1            | 1            | 1            |                      |
| 3-15             | 910113-0612      | ボルト<br>Bolt                                | 1            | 1            | 1            | or 910103-0612       |
| 3-16             | 345-06915-0      | クランプ、6.5 – 14<br>Clamp, 6.5 – 14           | 1            | 1            | 1            |                      |
| 3-17             | 3H6-76079-0      | カラー、6.2 - 9 - 7<br>Collar, 6.2 - 9 - 7     | 1            | 1            | 1            |                      |
| 3-18             | 910113-0616      | ボルト<br>Bolt                                | 1            | 1            | 1            | or 910103-0616       |
| 3-19             | 930113-0600      | ナット<br>Nut                                 | 1            | 1            | 1            | or 930103-0600       |
| 3-20             | 3H6-04000-1      | フュエルポンプ<br>Fuel Pump                       | 1            | 1            | 1            | A mark               |
| 3-20-1           | 3H6-04044-0      | チェックバルブ (P)<br>Check Valve (P)             | 1            | 1            | 1            |                      |
| 3-20-2           | 3H6-04014-0      | チェックバルブ (R)<br>Check Valve (R)             | 1            | 1            | 1            |                      |
| 3-20-3           | 3H6-04028-0      | ガスケット<br>Gascket                           | 1            | 1            | 1            |                      |
| 3-20-4           | 3H6-04005-0      | ダイアフラム<br>Diaphragm                        | 1            | 1            | 1            |                      |
| 3-20-5           | 921603-0308      | * スクリュ<br>Screw                            | 2            | 2            | 2            |                      |
| 3-20-6           | 922503-6418      | * スクリュ<br>Screw                            | 4            | 4            | 4            |                      |
|                  | 922503-6414      | * スクリュ<br>* Screw                          | 4            | 4            | 4            | Old 3H6-04000-0 only |
|                  |                  |                                            | +            |              | $\vdash$     |                      |
|                  |                  |                                            |              |              |              |                      |
|                  |                  |                                            |              |              |              |                      |
|                  |                  |                                            |              |              |              |                      |
|                  |                  |                                            | 1            |              |              |                      |
|                  |                  |                                            |              |              |              |                      |
|                  |                  |                                            |              |              |              |                      |
|                  |                  |                                            |              |              |              |                      |
|                  |                  |                                            |              |              |              |                      |
|                  |                  |                                            |              |              |              |                      |