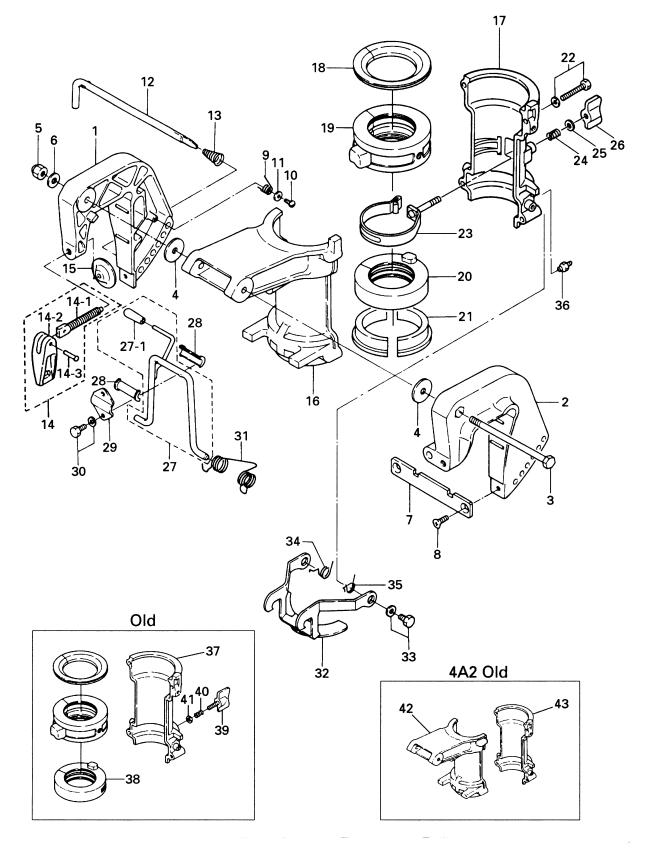

|                  | ***              |                                    | 個       | 数Q               | 'ty     | <u> </u>                              |
|------------------|------------------|------------------------------------|---------|------------------|---------|---------------------------------------|
| 見出番号<br>Ref. No. | 部品番号<br>Part No. | 部 品 名<br>Description               | F<br>6A | 5A               | F<br>4A | 備 考<br>Remarks                        |
|                  |                  | カムシャフトアッシ                          | 2       | 2                | 2       |                                       |
| 5-1              | 3R4-07010-0      | Camshaft Ass'y                     | 1       | 1                | 1       | mark 6                                |
| 5-2              | 3H6-07231-0      | リフタ<br>Lifter                      | 2       | 2                | 2       |                                       |
| 5-3              | 3H6-07232-0      | プッシュロッド<br>Push Rod                | 2       | 2                | 2       |                                       |
| 5-4              | 3H6-07233-0      | プレート、プッシュロッド<br>Plate, Push Rod    | 1       | 1                | 1       |                                       |
| 5-5              | 3H6-07234-0      | ボルト、ピボット<br>Bolt, Pivot            | 2       | 2                | 2       |                                       |
| 5-6              | 3H6-07235-0      | ロッカーアーム<br>Rocker Arm              | 2       | 2                | 2       |                                       |
| 5-7              | 3H6-07236-0      | ピボット、ロッカーアーム<br>Pivot, Rocker Arm  | 2       | 2                | 2       |                                       |
| 5-8              | 3H6-07237-0      | アジャストナット<br>Adjust Nut             | 2       | 2                | 2       |                                       |
| 5-9              | 3H6-07201-0      | バルブ、インテーク<br>Valve, Int.           | 1       | 1                | 1       |                                       |
| 5-10             | 3H6-07202-0      | バルブ、エキゾースト<br>Valve, Exhaust       | 1       | 1                | 1       |                                       |
| 5-11             | 3H6-07205-0      | シート、バルブスプリング<br>Seat, Valve Spring | 2       | 2                |         |                                       |
| 5-12             | 3H6-07203-1      | バルブスプリング<br>Valve Spring           | 2       | 2                |         |                                       |
| 5-13             | 3H6-07221-0      | リテーナ<br>Retainer, Int. & Exhaust   | 2       | 2                |         |                                       |
| 5-14             | 3H6-07223-0      | コッター<br>Cotter                     | 4       | 4                |         |                                       |
|                  |                  |                                    | 1       | ·                |         |                                       |
|                  |                  |                                    | +       |                  |         |                                       |
|                  |                  |                                    | +       |                  |         |                                       |
| <u></u>          |                  |                                    | +       | $\left  \right $ |         |                                       |
| <b></b>          |                  |                                    | +       |                  | -       |                                       |
|                  |                  |                                    | +       | -                |         |                                       |
|                  |                  |                                    | +       |                  |         |                                       |
|                  |                  |                                    | +       |                  |         | · · · · · · · · · · · · · · · · · · · |
|                  |                  |                                    |         |                  |         |                                       |
|                  |                  |                                    | +       | -                | _       |                                       |
|                  |                  |                                    | _       |                  |         |                                       |
|                  |                  |                                    |         |                  |         |                                       |
|                  |                  |                                    |         |                  |         |                                       |
|                  |                  |                                    |         |                  | _       |                                       |
|                  |                  |                                    |         |                  |         |                                       |
|                  |                  |                                    |         |                  |         |                                       |
|                  |                  |                                    |         |                  |         |                                       |

| 見出番号                | 部品番号                       | 部品名                                                                 | 個對           |              |              | 備考      |
|---------------------|----------------------------|---------------------------------------------------------------------|--------------|--------------|--------------|---------|
| Ref. No.            | Part No.                   | Description                                                         | F<br>6A<br>2 | F<br>5A<br>2 | F<br>4A<br>2 | Remarks |
| 6-1                 | 3R1-06001-0                | フライホイールカップ<br>Flywheel Cup                                          | 1            | 1            | 1            | FF51-1  |
| 6-2                 | 3H6-06021-0                | エキサイタコイル<br>Exciter Coil                                            | 1            | 1            | 1            |         |
| 6-3                 | 921521-6520                | スクリュ<br>Screw                                                       | 2            | 2            | 2            |         |
| 6-4                 | 369-06915-0                | クランプ、4.2 - 3 - 8<br>Clamp, 4.2 - 3 - 8                              | 1            | 1            | 1            |         |
| 6-5                 | 921521-6408                | スクリュ<br>Screw<br>C.D. ユニット                                          | 1            | 1            | 1            |         |
| 6-6                 | 3R1-06060-1                | 6.D. ユニット<br><b>C.D. Unit</b><br>ダンパーラバー、B                          | 1            | 1            | 1            | CU2568  |
| 6-7                 | 3H6-06907-0                | Damper Rubber, B<br>ダンパーラバー、A                                       | 1            | 1            | 1            |         |
| 6-8                 | 3H6-06906-0                | Damper Rubber, A<br>イグニッションコイル                                      | 1            | 1            | 1            |         |
| 6-9                 | 3H6-06050-0                | Ignition Coil                                                       | 1            | 1            | 1            |         |
| 6-9-1               | 3H6-06921-0                | ▲ Plug Cap<br>ボルト                                                   | 1            | 1            | 1            |         |
| 6-10                | 910103-5620                | Bolt<br>パルサコイル<br>Public Off                                        | 2            | 2            | 2            |         |
| <u>6-11</u><br>6-12 | 3H6-06908-0<br>921521-6512 | Pulser Coil<br>スクリュ<br>Screw                                        | 2            | 1            | 1            |         |
| 6-12                | 369-06908-0                | グロメット、パルサコイル<br>Grommet, Pulser Coil                                | 1            | 2            | 1            |         |
| 6-14                | 3H6-06870-0                | ストップスイッチアッシ<br>Stop Switch Ass'y                                    | 1            | 1            | 1            |         |
| 6-14-1              | 353-06821-0                | <ul> <li>ロック、ストップスイッチ(ロープ付)</li> <li>* Lock, Stop Switch</li> </ul> | 1            | 1            | 1            |         |
| 6-15                | 921503-0612                | スクリュ<br>Screw                                                       | 1            | 1            | 1            |         |
| 6-16                | 3H6-71040-0                | ワーニングランプアッシ<br>Warning Lamp Ass'y                                   | 1            | 1            | 1            |         |
| 6-17                | 3T4-06972-0                | クランプ、6.5 - 87P<br>Clamp, 6.5 - 87P                                  | 1            | 1            | _            |         |
|                     | 398-06972-0                | クランプ、6.5 – 67P<br>Clamp, 6.5 – 67P                                  |              | _            | 2            |         |
| 6-18                | 3H6-06133-0                | プロテクタ、ワイヤハーネス<br>Protector, Wire Harness<br>ナット、12P 1.25            | 1            | 1            | 1            |         |
| 6-19                | 369-00132-0                | フット、12F 1.25<br>Nut, 12P 1.25<br>ワッシャ                               | 1            | 1            | 1            |         |
| 6-20                | 940121-1200                | Washer                                                              | 1            | 1            | 1            |         |
|                     |                            |                                                                     |              |              |              |         |
|                     |                            |                                                                     |              |              |              |         |
|                     |                            |                                                                     |              |              |              |         |
|                     |                            |                                                                     |              |              | -            |         |
| <u> </u>            |                            |                                                                     |              | -            | ╞            |         |
|                     |                            |                                                                     |              |              |              |         |