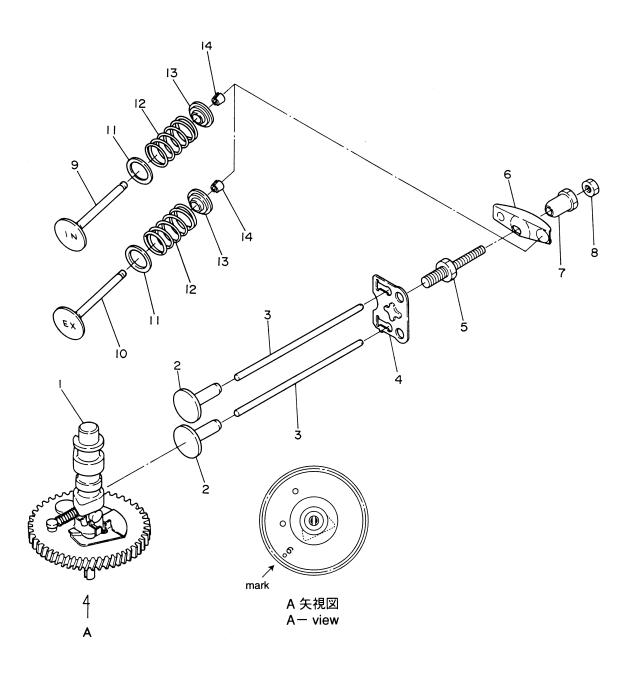

|                  | ***              |                                    | 個       | 数Q               | 'ty     | <u> </u>                              |
|------------------|------------------|------------------------------------|---------|------------------|---------|---------------------------------------|
| 見出番号<br>Ref. No. | 部品番号<br>Part No. | 部 品 名<br>Description               | F<br>6A | 5A               | F<br>4A | 備 考<br>Remarks                        |
|                  |                  | カムシャフトアッシ                          | 2       | 2                | 2       |                                       |
| 5-1              | 3R4-07010-0      | Camshaft Ass'y                     | 1       | 1                | 1       | mark 6                                |
| 5-2              | 3H6-07231-0      | リフタ<br>Lifter                      | 2       | 2                | 2       |                                       |
| 5-3              | 3H6-07232-0      | プッシュロッド<br>Push Rod                | 2       | 2                | 2       |                                       |
| 5-4              | 3H6-07233-0      | プレート、プッシュロッド<br>Plate, Push Rod    | 1       | 1                | 1       |                                       |
| 5-5              | 3H6-07234-0      | ボルト、ピボット<br>Bolt, Pivot            | 2       | 2                | 2       |                                       |
| 5-6              | 3H6-07235-0      | ロッカーアーム<br>Rocker Arm              | 2       | 2                | 2       |                                       |
| 5-7              | 3H6-07236-0      | ピボット、ロッカーアーム<br>Pivot, Rocker Arm  | 2       | 2                | 2       |                                       |
| 5-8              | 3H6-07237-0      | アジャストナット<br>Adjust Nut             | 2       | 2                | 2       |                                       |
| 5-9              | 3H6-07201-0      | バルブ、インテーク<br>Valve, Int.           | 1       | 1                | 1       |                                       |
| 5-10             | 3H6-07202-0      | バルブ、エキゾースト<br>Valve, Exhaust       | 1       | 1                | 1       |                                       |
| 5-11             | 3H6-07205-0      | シート、バルブスプリング<br>Seat, Valve Spring | 2       | 2                |         |                                       |
| 5-12             | 3H6-07203-1      | バルブスプリング<br>Valve Spring           | 2       | 2                |         |                                       |
| 5-13             | 3H6-07221-0      | リテーナ<br>Retainer, Int. & Exhaust   | 2       | 2                |         |                                       |
| 5-14             | 3H6-07223-0      | コッター<br>Cotter                     | 4       | 4                |         |                                       |
|                  |                  |                                    | 1       | ·                |         |                                       |
|                  |                  |                                    | +       |                  |         |                                       |
|                  |                  |                                    | +       |                  |         |                                       |
| <u></u>          |                  |                                    | +       | $\left  \right $ |         |                                       |
| <b></b>          |                  |                                    | +       |                  | -       |                                       |
|                  |                  |                                    | +       | -                |         |                                       |
|                  |                  |                                    | +       |                  |         |                                       |
|                  |                  |                                    | +       |                  |         | · · · · · · · · · · · · · · · · · · · |
|                  |                  |                                    |         |                  |         |                                       |
|                  |                  |                                    | +       | -                | _       |                                       |
|                  |                  |                                    | _       |                  |         |                                       |
|                  |                  |                                    |         |                  |         |                                       |
|                  |                  |                                    |         |                  |         |                                       |
|                  |                  |                                    |         |                  | _       |                                       |
|                  |                  |                                    |         |                  |         |                                       |
|                  |                  |                                    |         |                  |         |                                       |
|                  |                  |                                    |         |                  |         |                                       |