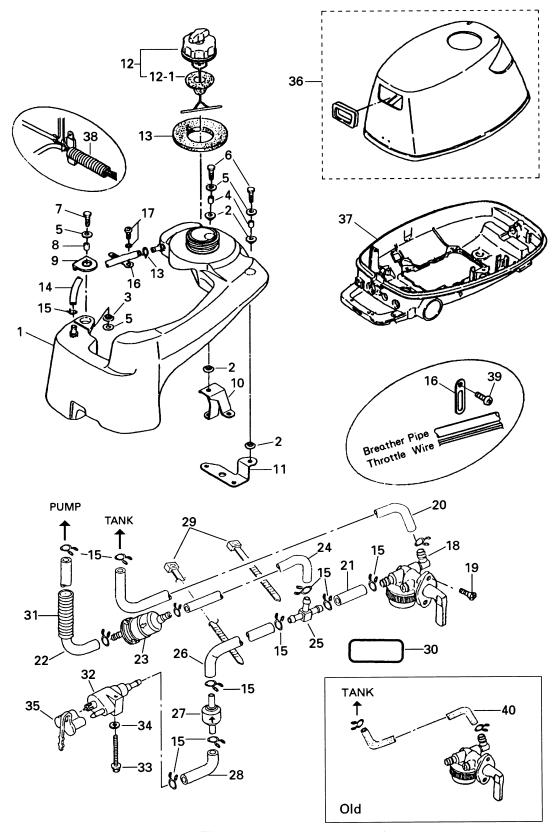

キャブレタ、フュエルポンプ Fig. 3 CARBURETOR, FUEL PUMP

|                  |                  |                                          | 個       | 数Q      | 'ty     | 144 <del>- 1</del> 4 |
|------------------|------------------|------------------------------------------|---------|---------|---------|----------------------|
| 見出番号<br>Ref. No. | 部品番号<br>Part No. | 部 品 名<br>Description                     | F<br>6A | F<br>5A | F<br>4A | 備 考<br>Remarks       |
|                  |                  |                                          | 2       | 2       | 2       |                      |
| 3-1              | 3R4-03200-0      | キャブレタアッシ<br>Carburetor Ass'y             | 1       | _       |         | 3R4A                 |
|                  | 3R1-03200-1      | キャブレタアッシ<br>Carburetor Ass'y             | _       | 1       | _       | 3R1C                 |
|                  | 3H9-03200-1      | キャブレタアッシ<br>Carburetor Ass'y             | _       | _       | 1       | 3H9C                 |
| 3-1-1            | 3R4-03252-0      | ・<br>メインノズル<br>Main Nozzle               | 1       | _       | _       |                      |
|                  | 3R1-03252-2      | ・<br>メインノズル<br>Main Nozzle               | _       | 1       | -       |                      |
|                  | 3H9-03252-1      | ・ メインノズル<br>* Main Nozzle                | _       | _       | 1       |                      |
| 3-1-2            | 3R4-03251-0      | ∗ メインジェット#75<br>* Main Jet #75           | 1       | _       |         |                      |
|                  | 3R1-03251-0      | メインジェット#65<br>* Main Jet #65             |         | 1       | _       |                      |
|                  | 3H9-03251-0      | メインジェット#60<br>* Main Jet #60             | _       | _       | 1       |                      |
| 3-1-3            | 3R4-03254-0      | パイロットジェット#45<br>* Pilot Jet #45          | 1       | _       | _       |                      |
| -                | 3R1-03254-0      | パイロットジェット#38<br>* Pilot Jet #38          |         | 1       | 1       |                      |
| 3-1-4            | 3H6-03231-0      | ・フロート<br>・ Float                         | 1       | 1       | 1       |                      |
| 3-1-5            | 3H6-03240-0      | * フロートバルブ<br>* Float Valve               | 1       | 1       | 1       |                      |
| 3-1-6            | 3H6-03244-0      | * クリップ<br>Clip                           | 1       | 1       | 1       |                      |
| 3-1-7            | 3H6-03232-0      | * アームピン、フロート<br>* Arm Pin, Float         | 1       | 1       | 1       |                      |
| 3-1-8            | 3H6-03221-0      | * フロートチャンバー<br>Float Chamber             | 1       | 1       | 1       |                      |
| 3-1-9            | 3H6-03222-0      | ガスケット、フロートチャンバー<br>Gasket, Float Chamber | 1       | 1       | 1       |                      |
| 3-1-10           | 922503-6412      | * スクリュ<br>Screw                          | 2       | 2       | 2       |                      |
| 3-1-11           | 3H6-03292-0      | * ドレンスクリュ<br><b>Drain Screw</b>          | 1       | 1       | 1       |                      |
| 3-1-12           | 3H6-03293-0      | * Oリング、ドレンスクリュ<br>O-Ring, Drain Screw    | 1       | 1       | 1       |                      |
| 3-1-13           | 3H6-03265-0      | * ストップスクリュ<br>Stop Screw                 | 1       | 1       | 1       |                      |
| 3-1-14           | 3H6-03267-0      | * スプリング、ストップスクリュ<br>* Spring, Stop Screw | 1       | 1       | 1       |                      |
| 3-1-15           | 3H6-03266-0      | パイロットスクリュセット<br>* Pilot Screw Set        | 1       | 1       | 1       |                      |
| 3-2              | 3H6-02011-0      | ガスケット、キャブレタ<br>Gasket, Carburetor        | 1       | 1       | 1       |                      |
| 3-3              | 3H6-03952-1      | インシュレータ<br>Insulator                     | 1       | 1       | 1       |                      |
| 3-4              | 3H6B02010-0      | インレットマニホールド<br>Inlet Manifold            | 1       | 1       | 1       |                      |
| 3-5              | 3H6-02104-0      | Oリング、2 - 33.5<br>O-Ring, 2 - 33.5        | 1       | 1       | 1       |                      |
| 3-6              | 910124-5625      | ボルト<br>Bolt                              | 2       | 2       | 1       |                      |
|                  | 910124-5630      | ボルト<br>Bolt                              |         | _       | 1       |                      |
| 3-7              | 3H6-02411-0      | エアサイレンサ<br>Air Silencer                  | 1       | 1       | 1       |                      |

|                  | *****            |                                            | 個            | 数Q           | 'ty          | /#                   |
|------------------|------------------|--------------------------------------------|--------------|--------------|--------------|----------------------|
| 見出番号<br>Ref. No. | 部品番号<br>Part No. | 部 品 名<br>Description                       | F<br>6A<br>2 | F<br>5A<br>2 | F<br>4A<br>2 | 備 考<br>Remarks       |
| 3-8              | 3H6-02603-0      | フレームトラップ<br>Flame Trap                     | 1            | 1            | 1            |                      |
| 3-9              | 3A0-76079-0      | カラー、6.2 - 9 - 7.5<br>Collar, 6.2 - 9 - 7.5 | 2            | 2            | 2            |                      |
| 3-10             | 916481-0685      | ボルト<br>Bolt                                | 2            | 2            | 2            |                      |
| 3-11             | 940113-0600      | ワッシャ<br>Washer                             | 2            | 2            | 2            | or 910103-0600       |
| 3-12             | 3H6-67151-0      | チュークロッド<br>Choke Rod                       | 1            | 1            | 1            |                      |
| 3-13             | 3H6-67192-0      | ワイヤ、チョークリンク<br>Wire, Choke Link            | 1            | 1            | 1            |                      |
| 3-14             | 346-67115-0      | ワッシャ、6.5 - 21 - 1<br>Washer, 6.5 - 21 - 1  | 1            | 1            | 1            |                      |
| 3-15             | 910113-0612      | ボルト<br>Bolt                                | 1            | 1            | 1            | or 910103-0612       |
| 3-16             | 345-06915-0      | クランプ、6.5 – 14<br>Clamp, 6.5 – 14           | 1            | 1            | 1            |                      |
| 3-17             | 3H6-76079-0      | カラー、6.2 - 9 - 7<br>Collar, 6.2 - 9 - 7     | 1            | 1            | 1            |                      |
| 3-18             | 910113-0616      | ボルト<br>Bolt                                | 1            | 1            | 1            | or 910103-0616       |
| 3-19             | 930113-0600      | ナット<br>Nut                                 | 1            | 1            | 1            | or 930103-0600       |
| 3-20             | 3H6-04000-1      | フュエルポンプ<br>Fuel Pump                       | 1            | 1            | 1            | A mark               |
| 3-20-1           | 3H6-04044-0      | チェックバルブ (P)<br>Check Valve (P)             | 1            | 1            | 1            |                      |
| 3-20-2           | 3H6-04014-0      | チェックバルブ (R)<br>Check Valve (R)             | 1            | 1            | 1            |                      |
| 3-20-3           | 3H6-04028-0      | ガスケット<br>Gascket                           | 1            | 1            | 1            |                      |
| 3-20-4           | 3H6-04005-0      | ダイアフラム<br>Diaphragm                        | 1            | 1            | 1            |                      |
| 3-20-5           | 921603-0308      | * スクリュ<br>Screw                            | 2            | 2            | 2            |                      |
| 3-20-6           | 922503-6418      | * スクリュ<br>Screw                            | 4            | 4            | 4            |                      |
|                  | 922503-6414      | * スクリュ<br>* Screw                          | 4            | 4            | 4            | Old 3H6-04000-0 only |
|                  |                  |                                            | +            |              | $\vdash$     |                      |
|                  |                  |                                            |              |              |              |                      |
|                  |                  |                                            |              |              |              |                      |
|                  |                  |                                            |              |              |              |                      |
|                  |                  |                                            | 1            |              |              |                      |
|                  |                  |                                            |              |              |              |                      |
|                  |                  |                                            |              |              |              |                      |
|                  |                  |                                            |              |              |              |                      |
|                  |                  |                                            |              |              |              |                      |
|                  |                  |                                            |              |              |              |                      |