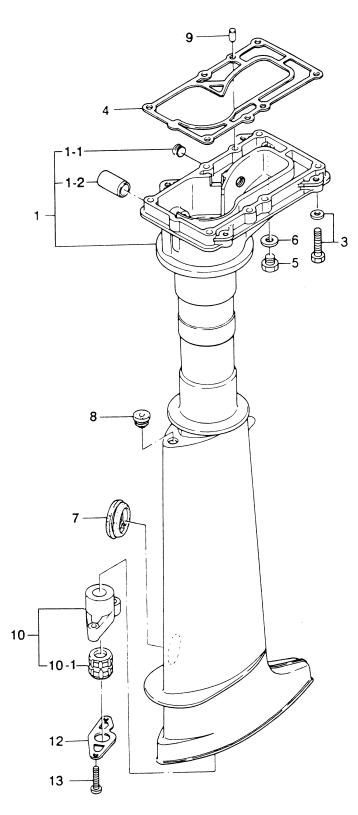

ter Lock            | 1 | 1       | 1   |                |
|                  | 345-05223-1      | ロッドスナップ、3.5 - 2<br>Rod Snap, 3.5-2          | 2 |         |     |                |
| 8-14             |                  | カラー、6.1-8-6.5                               | 1 | 1       | 1   |                |
| 8-15             | 3H6-05215-0      | Collar, 6.1-8-6.5<br>スプリング、スタータロックカム        |   | Ť       |     |                |
| 8-16             | 3H6-05285-0      | Spring, Starter Lock Cam<br>クランプ、6.5 - 47.5 | 1 | 1       | 1   |                |
| 8-17             | 309-06972-0      | Clamp, 6.5 – 47.5                           | 1 | 1       | 1   |                |
|                  |                  |                                             |   |         |     |                |





| 見出番号               | 部品番号                       | 部品名                                                            | F | F | 'ty<br>F | 備考                         |
|--------------------|----------------------------|----------------------------------------------------------------|---|---|----------|----------------------------|
| Ref. No.           | Part No.                   | Description                                                    |   |   | 4A<br>2  | Remarks                    |
| 9-1                | 3H6S61020-0                | ドライブシャフトハウジングS<br>Drive Shaft Housing S                        | 1 | 1 | 1        |                            |
|                    | 3H6S61030-0                | ドライブシャフトハウジングL<br>Drive Shaft Housing L                        | 1 | 1 | 1        |