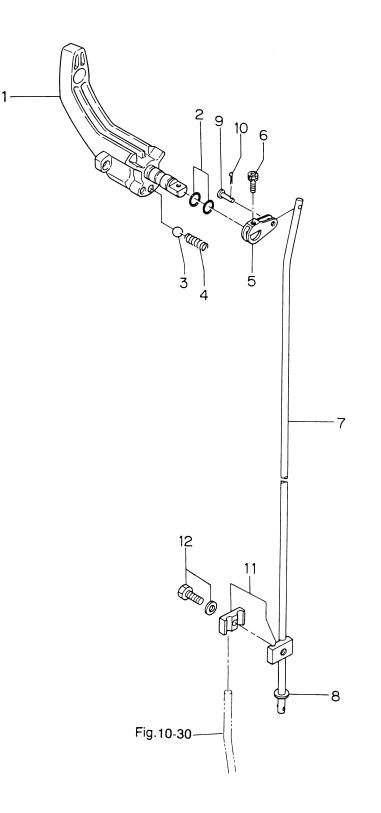

|         |         |         |                                             |
|                  |                  |                                                          |         |         |         |                                             |
|                  |                  |                                                          |         |         |         |                                             |
|                  |                  |                                                          |         |         |         |                                             |
|                  |                  |                                                          |         |         |         |                                             |



| 見出番号     | 部品番号        | 部品名                                             |              | 数C       |              | 備考 |
|----------|-------------|-------------------------------------------------|--------------|----------|--------------|----|
| Ref. No. | Part No.    | Description                                     | F<br>6A<br>2 |          | F<br>4A<br>2 |    |
| 12-1     | 3H6-66110-0 | シフトレバー<br>Shift Lever                           | 1            | 1        | 1            |    |
| 12-2     | 301-66136-0 | O リング、1.9 − 8.8<br>O-Ring, 1.9-8.8              | 2            | 2        | 2            |    |
| 12-3     | 369-66116-0 | セラミックボール、7.7<br>Ceramic Ball, 7.7               | 1            | 1        | 1            |    |
| 12-4     | 369-66112-1 | スプリング、シフトレバーストッパ<br>Spring, Shift