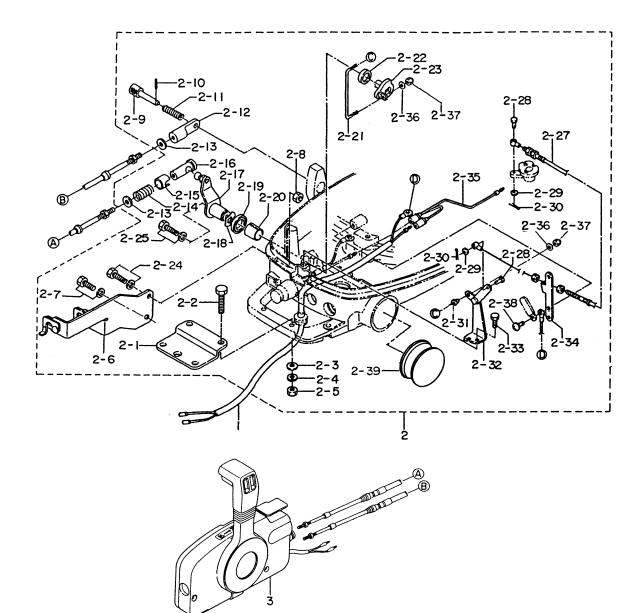

|                  |                                       |                                               | 個 | 個数 Q'ty |         | 備考                                     |
|------------------|---------------------------------------|-----------------------------------------------|---|---------|---------|----------------------------------------|
| 見出番号<br>Ref. No. | 部品番号<br>Part No.                      | 部 品 名<br>Description                          |   | F<br>5A | F<br>4A | <sup>1</sup> 佣 <del>右</del><br>Remarks |
|                  | · · · · · · · · · · · · · · · · · · · | ステアリングハンドル                                    | 2 | 2       | 2       |                                        |
| 7-1              | 3H6S63011-0                           | Steering Handle<br>スタッドボルト                    | 1 | 1       | 1       |                                        |
| 7-2              | 3B2-63104-1                           | Stud Bolt                                     | 2 | 2       | 2       |                                        |
| 7-3              | 941303-0600                           | スプリングワッシャ<br>Spring Washer                    | 2 | 2       | 2       |                                        |
| 7-4              | 930113-0600                           | ナット<br>Nut                                    | 2 | 2       | 2       | or 930103-0600                         |
| 7-5              | 3H6-63026-0                           | スペーサ、ハンドル<br>Spacer, Handle                   | 1 | 1       | 1       |                                        |
| 7-6              | 3H6-63102-0                           | ブッシング、ステアリングハンドル<br>Bushing, Steering Handle  | 2 | 2       | 2       |                                        |
| 7-7              | 3H6-63103-0                           | ストッパ、ステアリングハンドル<br>Stopper, Steering Handle   | 1 | 1       | 1       |                                        |
| 7-8              | 350-67154-0                           | プラスチックリベット、6.5<br>Plastic Rivet, 6.5          | 1 | 1       | 1       |                                        |
| 7-9              | 3B2-63041-0                           | スロットルシャフト<br>Throttle Shaft                   | 1 | 1       | 1       |                                        |
| 7-10             | 3B2-63035-1                           | フリクションピース、グリップ<br>Friction Piece, Grip        | 1 | 1       | 1       |                                        |
|                  |                                       | アジャストスクリュ                                     |   |         |         |                                        |
| 7-11             | 3B2-63034-0                           | Adjust Screw<br>ワッシャ                          | 1 | 1       | 1       |                                        |
| 7-12             | 940113-0600                           | Washer<br>ナット                                 | 1 | 1       | 1       | or 940103-0600                         |
| 7-13             | 930113-0600                           | Nut<br>サポータ、スロットルシャフト                         | 1 | 1       | 1       | or 930103-0600                         |
| 7-14             | 3B2-63063-0                           | Supporter, Throttle Shaft<br>スクリュ             | 1 | 1       | 1       |                                        |
| 7-15             | 921513-0612                           | ハノリュ<br>Screw<br>グリップ                         | 1 | 1       | 1       | or 921503-0612                         |
| 7-16             | 369-63012-1                           | Grip                                          | 1 | 1       | 1       |                                        |
| 7-17             | 3H6-63048-0                           | ラバー、スロットルシャフト<br>Rubber, Throttle Shaft       | 1 | 1       | 1       |                                        |
| 7-18             | 3H6-63506-0                           | ブッシング、14 – 15.8 – 7<br>Bushing, 14 – 15.8 – 7 | 1 | 1       | 1       |                                        |
| 7-19             | 920803-0518                           | スクリュ<br>Screw                                 | 1 | 1       | 1       |                                        |
| 7-20             | 369-72019-1                           | スロットルラベル<br>Throttle Label                    | 1 | 1       | 1       |                                        |
| 7-21             | 3H6-63600-0                           | スロットルワイヤ<br>Throttle Wire                     | 2 | 2       | 2       |                                        |
| 7-22             | 345-06915-0                           | クランプ、6.5 - 14L<br>Clamp, 6.5 - 14L            | 1 | 1       | 1       |                                        |
| 7-23             | 921513-0612                           | スクリュ<br>Screw                                 | 1 | 1       | 1       | or 921503-0612                         |
| 7-24             | 3H6-63611-0                           | スロットルドラム<br>Throttle Drum                     | 1 | 1       |         |                                        |
|                  |                                       | スロットルオープナ                                     |   |         |         |                                        |
| 7-25             | 3H6-63612-0                           | Throttle Opener<br>カラー、ドラム                    | 1 | 1       | 1       |                                        |
| 7-26             | 3H6-63618-0                           | Collar, Drum<br>ボルト                           | 1 | 1       | 1       |                                        |
| 7-27             | 910103-6635                           | Bolt<br>ワッシャ、6 - 16 - 1.5                     | 1 | 1       | 1       |                                        |
| 7-28             | 3R0-66308-0                           | Washer, 6 - 16 - 1.5<br>スロットルロッド              | 1 | 1       | 1       | or 3C8-66308-0                         |
| 7-29             | 3H6-63617-0                           | Throttle Rod<br>ブラケットスロットルボーデン                | 1 | 1       | 1       |                                        |
| 7-30             | 3H6-63615-0                           | Bracket, Throttle Wire                        | 1 | 1       | 1       |                                        |

| 見出番号     | 部品番号        | 部品名                                                     |              | 数 Q              |              | 備考      |
|----------|-------------|---------------------------------------------------------|--------------|------------------|--------------|---------|
| Ref. No. | Part No.    | Description                                             | F<br>6A<br>2 | F<br>5A<br>2     | F<br>4A<br>2 | Remarks |
| 7-31     | 3H6-63619-1 | カラー、ブラケット<br>Collar, Bracket                            | 2            | 2                | 2            |         |
| 7-32     | 910103-6640 | ボルト<br>Bolt                                             | 2            | 2                | 1            |         |
|          | 910103-6645 | ボルト<br>Bolt                                             |              | _                | 2            |         |
| 7-33     | 3B2-63108-0 | ワッシャ、30 – 45 – 1<br>Washer, 30 – 45 – 1<br>アンカークリップ、6.5 | 1            | 1                | 1            |         |
| 7-34     | 3H6-67154-0 | Anchor Clip, 6.5                                        | 1            | 1                | 1            |         |
|          |             |                                                         |              |                  |              |         |
|          |             |                                                         |              |                  |              |         |
|          |             |                                                         | -            | -                |              |         |
|          |             |                                                         | -            |                  |              |         |
|          |             |                                                         | -            | -                |              |         |
|          |             |                                                         |              |                  |              |         |
|          |             |                                                         |              |                  |              |         |
|          |             |                                                         |              |                  |              |         |
|          |             |                                                         |              | $\left  \right $ |              |         |
|          |             |                                                         |              |                  |              |         |
|          |             |                                                         | 1            |                  |              |         |
|          |             |                                                         |              |                  |              |         |
|          |             |                                                         |              |                  |              |         |
|          |             |                                                         |              |                  |              |         |
|          |             |                                                         |              |                  |              |         |
|          |             |                                                         |              |                  |              |         |
|          |             |                                                         |              |                  |              |         |
|          |             |                                                         |              |                  |              |         |
|          |             |                                                         |              |                  |              |         |
|          |             |                                                         |              |                  |              |         |
|          |             |                                                         |              | -                |              |         |
|          |             |                                                         |              |                  |              |         |
|          |             |                                                         |              | -                |              |         |
|          |             |                                                         |              | <u> </u>         |              |         |