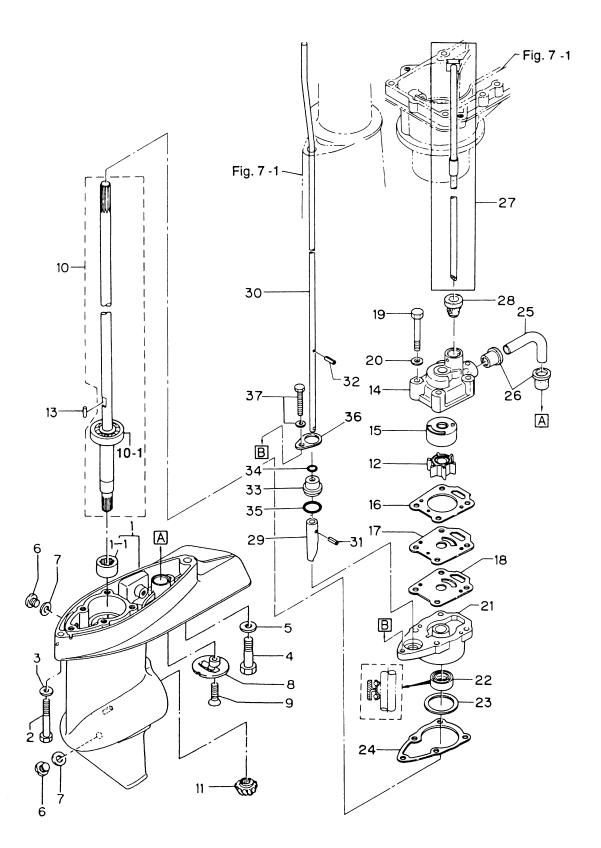

シリンダ・クランクケースアッシ Fig. 1 CYLINDER, CRANK CASE ASS'Y

| 見出番号         | 部品番号        | 部 品 名                                                                | 但      | 数(      | Q'ty   | 備 考            |
|--------------|-------------|----------------------------------------------------------------------|--------|---------|--------|----------------|
| Ref. No.     | Part No.    | Description                                                          | 5<br>B | 5<br>BS | 4<br>C | Remarks        |
| 1-1          | 369B01100-2 |                                                                      | 1      | 1       | 1      |                |
| 1-1-1        | 345-01111-0 |                                                                      | 2      | 2       | 2      |                |
| 1-1-2        | 916124-0653 | ホルト<br>* Bolt                                                        | 4      | 4       | 4      |                |
| 1-1-3        | 916124-0630 | ホ <sup>*</sup> ルト<br>* Bolt<br>スプ <sup>*</sup> リンク <sup>*</sup> ワッシャ | 2      | 2       | 2      | or 916114-0630 |
| 1-1-4        | 941322-0600 |                                                                      | 6      | 6       | 6      |                |
| 1-2          | 369B01001-1 | Cylinder Head カンスケット、シリンダーヘット                                        | 1      | 1       | 1      |                |
| 1-3          | 369-01005-1 | Gasket, Cylinder Head<br>ホルト                                         | 1      | 1       | 1      |                |
| 1-4          | 916114-0835 | Bolt<br>ワッシャ                                                         | 5      | 5       | 5      |                |
| 1-5          | 940121-0800 | Washer<br>スパークフ <sup>®</sup> ラク                                      | 5      | 5       | 5      |                |
| 1-6          | 9701-1-1010 | Spark Plug<br>スパークプラグ (レンスタンス)                                       | 1      | 1       | 1      | NGK BP 7HS-10  |
|              | 9701-1-1014 | Spark Plug ( with Resistance) ヘット・、クランクケース                           | 1      | 1       | 1      | NGK BPR 7HS-10 |
| 1-7          | 369-01210-4 | Head, Crank Case<br>オイルシール、10.1-25-7                                 | 1      | 1       | 1      |                |
| 1-8          | 369-01215-0 | Oil seal, 10.1-25-7<br>スペーサ、19-24.8-1                                | 2      | 2       | 2      |                |
| 1-9          | 369-01217-0 | Spacer, 19-24.8-1<br>カスケット、クランクケースヘット                                | 1      | 1       | 1      |                |
| 1-10<br>1-11 | 910103-6620 | Gasket, Crank Case Head<br>ホルト<br>Bolt                               | 2      | 2       | 2      |                |
| 1-12         | 369-02111-0 | リードバルブ<br>Reed Valve                                                 | 1      | 1       | 1      |                |
| 1-13         | 369-02113-0 | ストッパ、リート・ハルフ<br>Stopper, Reed Valve                                  | 1      | 1       | _      |                |
|              | 393-02113-0 | ストッパ、リート・ハールフ<br>Stopper, Reed Valve                                 | _      | _       | 1      |                |
| 1-14         | 921521-6410 | スクリュ<br>Screw                                                        | 2      | 2       | 2      |                |
|              |             |                                                                      |        |         |        |                |
|              |             |                                                                      |        |         |        |                |
| -            |             |                                                                      |        |         |        |                |
|              |             |                                                                      |        |         |        |                |
|              |             |                                                                      |        |         |        |                |
|              |             |                                                                      |        |         |        |                |
|              |             |                                                                      |        |         |        |                |
|              |             |                                                                      |        |         |        |                |
|              |             |                                                                      |        |         |        |                |
|              |             |                                                                      |        |         |        |                |