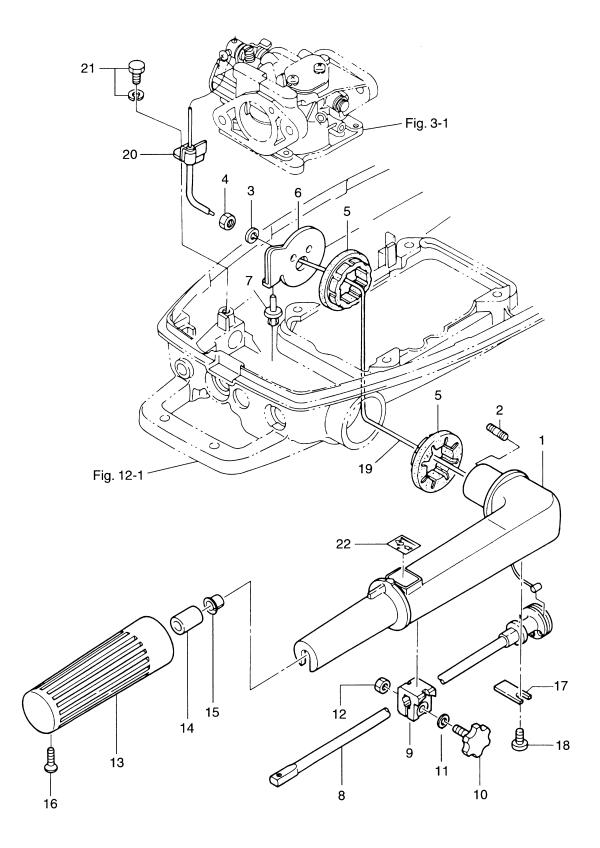

|        |                |
|          |                            |                                                          |        |         |        | AMP.           |
|          |                            |                                                          |        |         |        |                |
|          |                            |                                                          |        |         |        |                |
|          |                            |                                                          |        |         |        |                |
|          |                            |                                                          |        |         |        |                |

ハンドル・スロットル Fig. 5 HANDLE・THROTTLE



| 見出番号         | 部品番号                       | 部 品 名                                                           | 個        | 数(      | Q'ty   | 備考             |
|--------------|----------------------------|-----------------------------------------------------------------|----------|---------|--------|----------------|
| Ref. No.     | Part No.                   | Description                                                     | 5<br>B   | 5<br>BS | 4<br>C | Remarks        |
| 5-1          | 3B2S63011-1                | ステアリング・ハント・ル<br>Steering Handle                                 | 1_       | 1       | 1      |                |
| 5-2          | 3B2-63104-1                | スタット・ホ・ルト<br>Stud Bolt<br>スプ・リンク・ワッシャ                           | 2        | 2       | 2      |                |
| 5