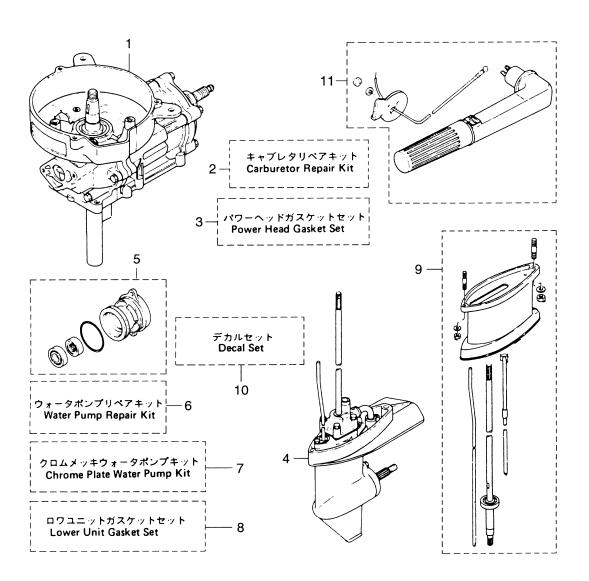

## 目 次 CONTENTS

| Fig. 1  | CYLINDER · CRANK CASE ASS'Y                                                       | 1  |
|---------|-----------------------------------------------------------------------------------|----|
| Fig. 2  | ピストン・クランクシャフト<br>PISTON・CRANK SHAFT                                               | 3  |
| Fig. 3  | キャブレタ<br>CARBURETOR                                                               | 5  |
| Fig. 4  | マグネト<br>MAGNETO                                                                   | 9  |
| Fig. 5  | ハンドル・スロットル<br>HANDLE・THROTTLE                                                     | 11 |
| Fig. 6  | リコイルスタータ・スタータロック<br>RECOIL STARTER・STARTER LOCK                                   | 13 |
| Fig. 7  | ドライブシャフト・ハウジング<br>DRIVE SHAFT・HOUSING                                             | 15 |
| Fig. 8  | ギヤケース(ドライブシャフト)<br>GEAR CASE (DRIVE SHAFT)                                        | 17 |
| Fig. 9  | ギヤケース(プロペラシャフト)<br>GEAR CASE (PROPELLER SHAFT)                                    | 21 |
| Fig. 10 | シフト<br>SHIFT                                                                      |    |
| Fig. 11 | ブラケット・リバースロックアーム<br>BRACKET・REVERSE LOCK ARM                                      | 25 |
| Fig. 12 | モータカバー<br>MOTOR COVER                                                             | 29 |
| Fig. 13 | インテグラルフュエルタンク5B・4Cモデル<br>INTEGRAL FUEL TANK 5B・4C MODEL                           | 31 |
| Fig. 14 | セパレートフュエルタンク (プラスティック) 5BS モデル<br>SEPARATE FUEL TANK (Plastic) 5BS MODEL          |    |
| Fig. 15 | オプショナルパーツ(1)アクセサリー(リモートコントロール)<br>OPTIONAL PARTS (1) ACCESSORIES (REMOTE CONTROL) | 35 |
| Fig. 16 | オプショナルパーツ(2)アクセサリー<br>OPTIONAL PARTS (2) ACCESSORIES                              | 39 |
| Fig. 17 | アッセンブリ、キット<br>ASSEMBLY. KIT                                                       |    |