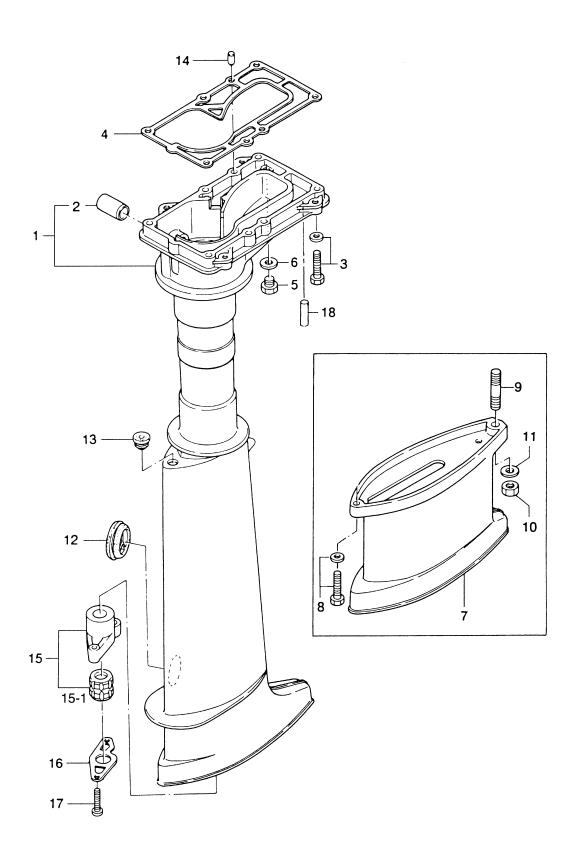

| 2      | 2       | 2      | 5B # 26924~                |
| 6-15       | 3R1-05215-0 | カラー、6.1-6-6.5<br>Collar, 6.1-8-6.5<br>スプ <sup>°</sup> リンケ <sup>*</sup> 、スタータロックカム | 1      | 1       | 1      | 4C # 83587~<br>5B # 26924~ |
| 6-16       | 3R1-05258-0 | ステリング、スタータロググルム<br>Spring, Starter Lock Cam<br>コーションラヘブル                          | 1      | 1       | 1      | 4C # 83587~<br>5B # 26924~ |
| 6-17       | 3R0-72181-0 | Caution Label                                                                     | 1      | 1       | 1      | 4C # 83587~                |
|            |             |                                                                                   |        |         |        |                            |

ドライブシャフト・ハウジング Fig. 7 DRIVE SHAFT・HOUSING



| 見出番号                  | 部品番号                       | 部 品 名                                                                                                                                                       | 個        | 数(       | Q'ty   | 備考                                                       |
|-----------------------|----------------------------|-------------------------------------------------------------------------------------------------------------------------------------------------------------|----------|----------|--------|----------------------------------------------------------|
| Ref. No.              | Part No.                   | Description