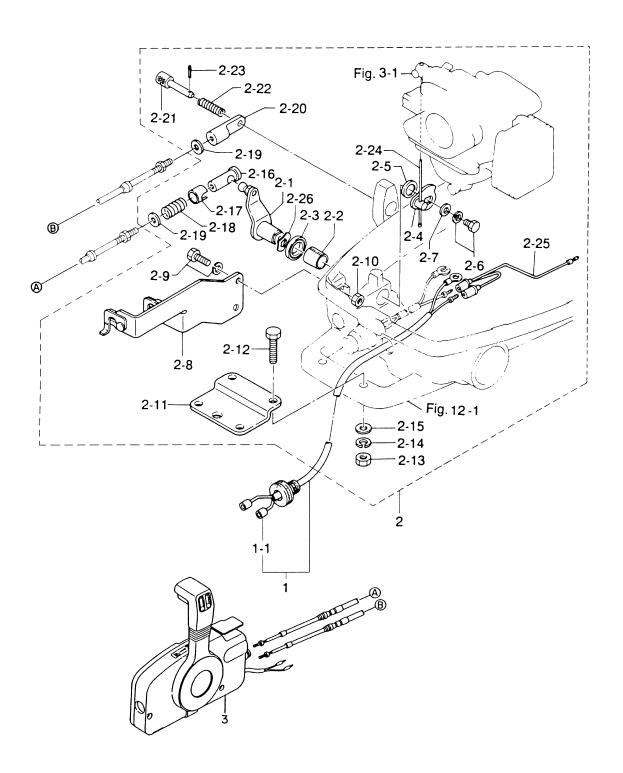

## 目 次 CONTENTS

| Fig. 1  | CYLINDER · CRANK CASE ASS'Y                                                       | 1  |
|---------|-----------------------------------------------------------------------------------|----|
| Fig. 2  | ピストン・クランクシャフト<br>PISTON・CRANK SHAFT                                               | 3  |
| Fig. 3  | キャブレタ<br>CARBURETOR                                                               | 5  |
| Fig. 4  | マグネト<br>MAGNETO                                                                   | 9  |
| Fig. 5  | ハンドル・スロットル<br>HANDLE・THROTTLE                                                     | 11 |
| Fig. 6  | リコイルスタータ・スタータロック<br>RECOIL STARTER・STARTER LOCK                                   | 13 |
| Fig. 7  | ドライブシャフト・ハウジング<br>DRIVE SHAFT・HOUSING                                             | 15 |
| Fig. 8  | ギヤケース(ドライブシャフト)<br>GEAR CASE (DRIVE SHAFT)                                        | 17 |
| Fig. 9  | ギヤケース(プロペラシャフト)<br>GEAR CASE (PROPELLER SHAFT)                                    | 21 |
| Fig. 10 | シフト<br>SHIFT                                                                      |    |
| Fig. 11 | ブラケット・リバースロックアーム<br>BRACKET・REVERSE LOCK ARM                                      | 25 |
| Fig. 12 | モータカバー<br>MOTOR COVER                                                             | 29 |
| Fig. 13 | インテグラルフュエルタンク5B・4Cモデル<br>INTEGRAL FUEL TANK 5B・4C MODEL                           | 31 |
| Fig. 14 | セパレートフュエルタンク (プラスティック) 5BS モデル<br>SEPARATE FUEL TANK (Plastic) 5BS MODEL          |    |
| Fig. 15 | オプショナルパーツ(1)アクセサリー(リモートコントロール)<br>OPTIONAL PARTS (1) ACCESSORIES (REMOTE CONTROL) | 35 |
| Fig. 16 | オプショナルパーツ(2)アクセサリー<br>OPTIONAL PARTS (2) ACCESSORIES                              | 39 |
| Fig. 17 | アッセンブリ、キット<br>ASSEMBLY. KIT                                                       |    |