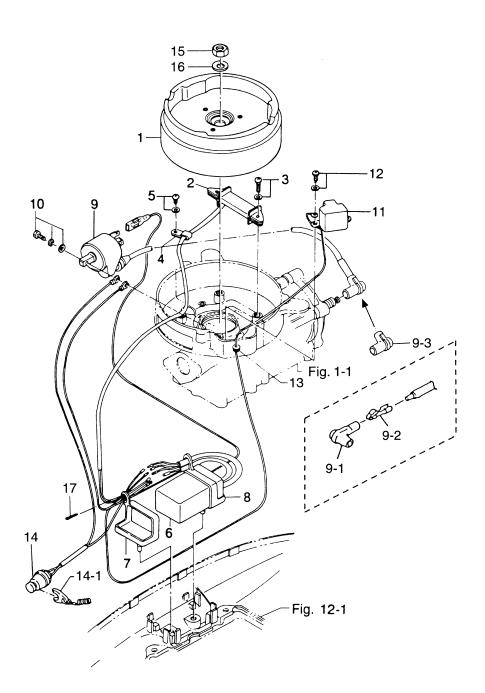

シリンダ・クランクケースアッシ Fig. 1 CYLINDER, CRANK CASE ASS'Y

| 見出番号         | 部品番号        | 部 品 名                                                                | 但      | 数(      | Q'ty   | 備 考            |
|--------------|-------------|----------------------------------------------------------------------|--------|---------|--------|----------------|
| Ref. No.     | Part No.    | Description                                                          | 5<br>B | 5<br>BS | 4<br>C | Remarks        |
| 1-1          | 369B01100-2 |                                                                      | 1      | 1       | 1      |                |
| 1-1-1        | 345-01111-0 |                                                                      | 2      | 2       | 2      |                |
| 1-1-2        | 916124-0653 | ホルト<br>* Bolt                                                        | 4      | 4       | 4      |                |
| 1-1-3        | 916124-0630 | ホ <sup>*</sup> ルト<br>* Bolt<br>スプ <sup>*</sup> リンク <sup>*</sup> ワッシャ | 2      | 2       | 2      | or 916114-0630 |
| 1-1-4        | 941322-0600 |                                                                      | 6      | 6       | 6      |                |
| 1-2          | 369B01001-1 | Cylinder Head カンスケット、シリンダーヘット                                        | 1      | 1       | 1      |                |
| 1-3          | 369-01005-1 | Gasket, Cylinder Head<br>ホルト                                         | 1      | 1       | 1      |                |
| 1-4          | 916114-0835 | Bolt<br>ワッシャ                                                         | 5      | 5       | 5      |                |
| 1-5          | 940121-0800 | Washer<br>スパークフ <sup>®</sup> ラク                                      | 5      | 5       | 5      |                |
| 1-6          | 9701-1-1010 | Spark Plug<br>スパークプラグ (レンスタンス)                                       | 1      | 1       | 1      | NGK BP 7HS-10  |
|              | 9701-1-1014 | Spark Plug ( with Resistance) ヘット・、クランクケース                           | 1      | 1       | 1      | NGK BPR 7HS-10 |
| 1-7          | 369-01210-4 | Head, Crank Case<br>オイルシール、10.1-25-7                                 | 1      | 1       | 1      |                |
| 1-8          | 369-01215-0 | Oil seal, 10.1-25-7<br>スペーサ、19-24.8-1                                | 2      | 2       | 2      |                |
| 1-9          | 369-01217-0 | Spacer, 19-24.8-1<br>カスケット、クランクケースヘット                                | 1      | 1       | 1      |                |
| 1-10<br>1-11 | 910103-6620 | Gasket, Crank Case Head<br>ホルト<br>Bolt                               | 2      | 2       | 2      |                |
| 1-12         | 369-02111-0 | リードバルブ<br>Reed Valve                                                 | 1      | 1       | 1      |                |
| 1-13         | 369-02113-0 | ストッパ、リート・ハルフ<br>Stopper, Reed Valve                                  | 1      | 1       | _      |                |
|              | 393-02113-0 | ストッパ、リート・ハールフ<br>Stopper, Reed Valve                                 | _      | _       | 1      |                |
| 1-14         | 921521-6410 | スクリュ<br>Screw                                                        | 2      | 2       | 2      |                |
|              |             |                                                                      |        |         |        |                |
|              |             |                                                                      |        |         |        |                |
| -            |             |                                                                      |        |         |        |                |
|              |             |                                                                      |        |         |        |                |
|              |             |                                                                      |        |         |        |                |
|              |             |                                                                      |        |         |        |                |
|              |             |                                                                      |        |         |        |                |
|              |             |                                                                      |        |         |        |                |
|              |             |                                                                      |        |         |        |                |
|              |             |                                                                      |        |         |        |                |