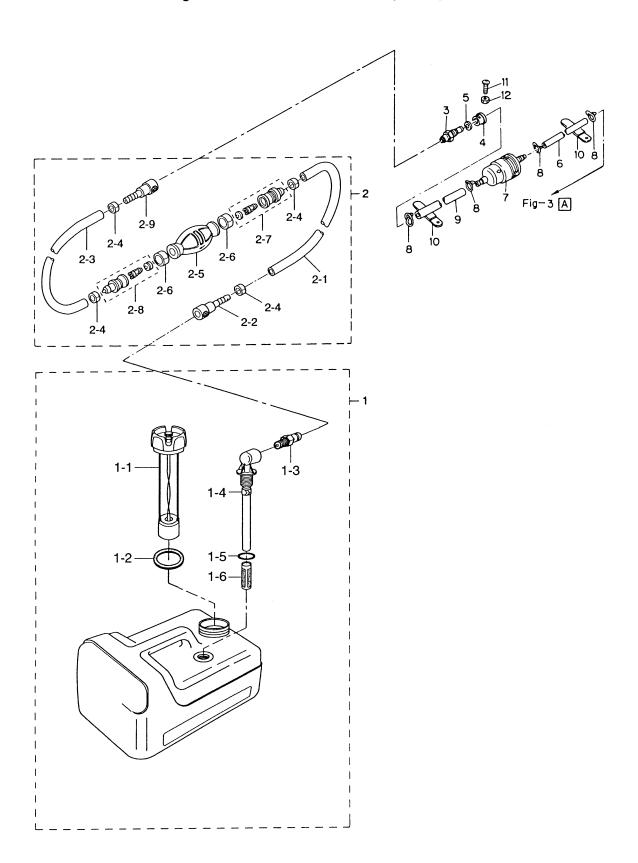

## 目 次 CONTENTS

| Fig. 1  | CYLINDER · CRANK CASE ASS'Y                                                       | 1  |
|---------|-----------------------------------------------------------------------------------|----|
| Fig. 2  | ピストン・クランクシャフト<br>PISTON・CRANK SHAFT                                               | 3  |
| Fig. 3  | キャブレタ<br>CARBURETOR                                                               | 5  |
| Fig. 4  | マグネト<br>MAGNETO                                                                   | 9  |
| Fig. 5  | ハンドル・スロットル<br>HANDLE・THROTTLE                                                     | 11 |
| Fig. 6  | リコイルスタータ・スタータロック<br>RECOIL STARTER・STARTER LOCK                                   | 13 |
| Fig. 7  | ドライブシャフト・ハウジング<br>DRIVE SHAFT・HOUSING                                             | 15 |
| Fig. 8  | ギヤケース(ドライブシャフト)<br>GEAR CASE (DRIVE SHAFT)                                        | 17 |
| Fig. 9  | ギヤケース(プロペラシャフト)<br>GEAR CASE (PROPELLER SHAFT)                                    | 21 |
| Fig. 10 | シフト<br>SHIFT                                                                      |    |
| Fig. 11 | ブラケット・リバースロックアーム<br>BRACKET・REVERSE LOCK ARM                                      | 25 |
| Fig. 12 | モータカバー<br>MOTOR COVER                                                             | 29 |
| Fig. 13 | インテグラルフュエルタンク5B・4Cモデル<br>INTEGRAL FUEL TANK 5B・4C MODEL                           | 31 |
| Fig. 14 | セパレートフュエルタンク (プラスティック) 5BS モデル<br>SEPARATE FUEL TANK (Plastic) 5BS MODEL          |    |
| Fig. 15 | オプショナルパーツ(1)アクセサリー(リモートコントロール)<br>OPTIONAL PARTS (1) ACCESSORIES (REMOTE CONTROL) | 35 |
| Fig. 16 | オプショナルパーツ(2)アクセサリー<br>OPTIONAL PARTS (2) ACCESSORIES                              | 39 |
| Fig. 17 | アッセンブリ、キット<br>ASSEMBLY. KIT                                                       |    |