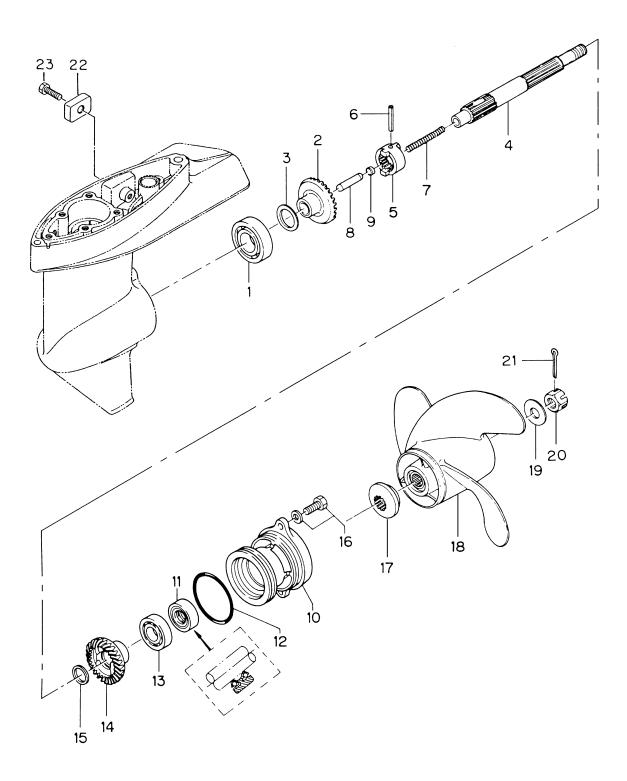

ピストン・クランクシャフト Fig. 2 PISTON・CRANK SHAFT

(注)クランクシャフトアッシ.....組立困難。構成部品は原則としてアッシで購入して下さい。

(REMARKS) CRANK SHAFT ASS'Y . . . . Very difficult to assemble. The component parts to be purchased as an ASS'Y basically.

| 見出番号       | 部品番号                       | 部 品 名                                                                | 佢      | 数 (     | Q'ty   | 備考                            |
|------------|----------------------------|----------------------------------------------------------------------|--------|---------|--------|-------------------------------|
| Ref. No.   | Part No.                   | Description                                                          | 5<br>B | 5<br>BS | 4<br>C | Remarks                       |
| 2-1        | 369-00030-0                | クランクシャフト<br>Crank Shaft                                              | 1      | 1       | 1      |                               |
| 2-1-1      | 369-00031-0                | クランクシャフト A<br>* Crank Shaft A<br>クランクシャフト D                          | 1_     | 1       | 1      |                               |
| 2-1-2      | 369-00034-0                |                                                                      | 1      | 1       | 1      |                               |
| 2-1-3      | 369-00061-0                |                                                                      | 1      | 1       | 1      |                               |
| 2-1-4      | 369-00040-0                | * Connecting Rod<br>ニードルヘアリング、20-26-12                               | 1      | 1       | 1      |                               |
| 2-1-5      | 369-00043-0                | ホ・ールヘ・アリンク・、6204                                                     | 1      | 1       | 1      |                               |
| 2-2<br>2-3 | 369-00115-0                | Ball Bearing, 6204<br>スラストプレート、クランクシャフト<br>Thrust Plate, Crank shaft | 2      | 2       | 2      |                               |
| 2-4        | 369-00122-0                | オイルシール、20-47-8<br>Oil Seal, 20-47-8                                  | 2      | 2       | 2      |                               |
| 2-5        | 350-00042-0                | ニート・ルヘ・アリンク・、14-18-20<br>Needle Bearing, 14-18-20                    | 1      | 1       | 1      |                               |
| 2-6        | 338-00131-0                | キー、マグネト<br>Key, Magneto<br>ピストン (Std)                                | 1      | 1       | 1      |                               |
| 2-7        | 369-00001-0                | Piston (Std)<br>とったり (0.5mm O/S)                                     | 1      | 1       | 1      | オプション                         |
|            | 369-00004-0                | Piston (0.5mm O/S)<br>ピストン リング (Std)                                 | 1      | 1       | 1      | Option                        |
| 2-8        | 351-00011-0<br>351-00014-0 | Piston Ring (Std)<br>ピストン リンケ (0.5mm O/S)<br>Piston Ring (0.5mm O/S) | 2      | 2       | 2      | オプ <sup>°</sup> ション<br>Option |
| 2-9        | 369-00021-0                | ドston King (0.5mm 0/3)<br>ピストンピン<br>Piston Pin                       | 1      | 1       | 1      | Оршин                         |
| 2-10       | 350-00024-1                | クリップ、 ピストンピン<br>Clip, Piston Pin                                     | 2      | 2       | 2      |                               |
|            |                            |                                                                      |        |         |        |                               |
|            |                            |                                                                      |        |         |        |                               |
|            |                            |                                                                      |        |         |        |                               |
|            |                            |                                                                      |        |         |        |                               |
|            |                            |                                                                      |        |         |        |                               |
|            |                            |                                                                      |        |         |        |                               |
|            |                            |                                                                      |        |         |        |                               |
|            |                            |                                                                      |        |         |        |                               |
|            |                            |                                                                      | _      |         |        |                               |
|            |                            |                                                                      |        |         |        |                               |
|            |                            |                                                                      |        |         |        |                               |
|            |                            |                                                                      |        |         |        |                               |