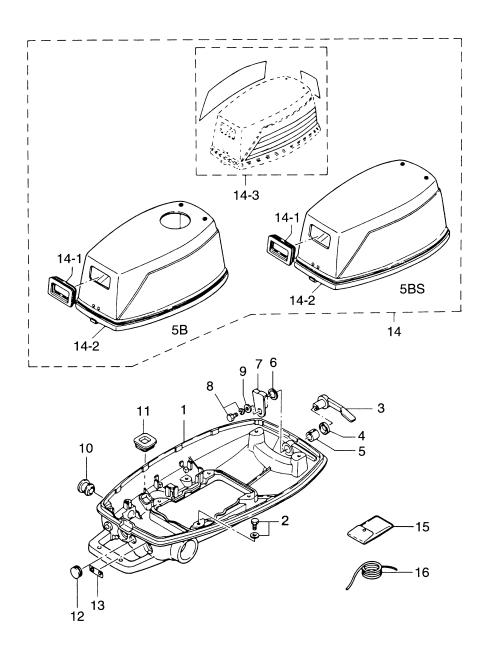

## 目 次 CONTENTS

| Fig. 1  | CYLINDER · CRANK CASE ASS'Y                                                       | 1  |
|---------|-----------------------------------------------------------------------------------|----|
| Fig. 2  | ピストン・クランクシャフト<br>PISTON・CRANK SHAFT                                               | 3  |
| Fig. 3  | キャブレタ<br>CARBURETOR                                                               | 5  |
| Fig. 4  | マグネト<br>MAGNETO                                                                   | 9  |
| Fig. 5  | ハンドル・スロットル<br>HANDLE・THROTTLE                                                     | 11 |
| Fig. 6  | リコイルスタータ・スタータロック<br>RECOIL STARTER・STARTER LOCK                                   | 13 |
| Fig. 7  | ドライブシャフト・ハウジング<br>DRIVE SHAFT・HOUSING                                             | 15 |
| Fig. 8  | ギヤケース(ドライブシャフト)<br>GEAR CASE (DRIVE SHAFT)                                        | 17 |
| Fig. 9  | ギヤケース(プロペラシャフト)<br>GEAR CASE (PROPELLER SHAFT)                                    | 21 |
| Fig. 10 | シフト<br>SHIFT                                                                      |    |
| Fig. 11 | ブラケット・リバースロックアーム<br>BRACKET・REVERSE LOCK ARM                                      | 25 |
| Fig. 12 | モータカバー<br>MOTOR COVER                                                             | 29 |
| Fig. 13 | インテグラルフュエルタンク5B・4Cモデル<br>INTEGRAL FUEL TANK 5B・4C MODEL                           | 31 |
| Fig. 14 | セパレートフュエルタンク (プラスティック) 5BS モデル<br>SEPARATE FUEL TANK (Plastic) 5BS MODEL          |    |
| Fig. 15 | オプショナルパーツ(1)アクセサリー(リモートコントロール)<br>OPTIONAL PARTS (1) ACCESSORIES (REMOTE CONTROL) | 35 |
| Fig. 16 | オプショナルパーツ(2)アクセサリー<br>OPTIONAL PARTS (2) ACCESSORIES                              | 39 |
| Fig. 17 | アッセンブリ、キット<br>ASSEMBLY. KIT                                                       |    |