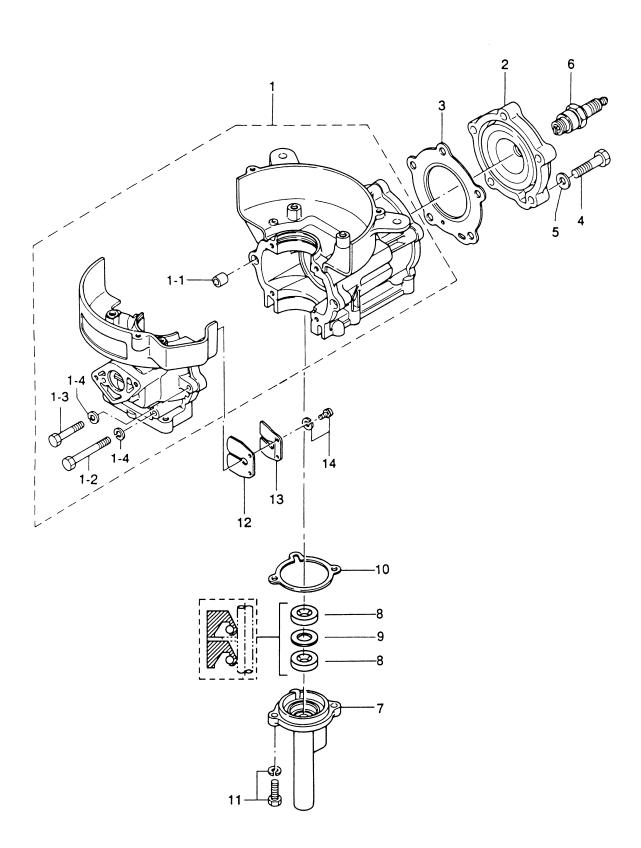

シリンダ・クランクケースアッシ Fig. 1 CYLINDER, CRANK CASE ASS'Y

| 見出番号         | 部品番号        | 部 品 名                                                                | 但      | 数(      | Q'ty   | 備 考            |
|--------------|-------------|----------------------------------------------------------------------|--------|---------|--------|----------------|
| Ref. No.     | Part No.    | Description                                                          | 5<br>B | 5<br>BS | 4<br>C | Remarks        |
| 1-1          | 369B01100-2 |                                                                      | 1      | 1       | 1      |                |
| 1-1-1        | 345-01111-0 |                                                                      | 2      | 2       | 2      |                |
| 1-1-2        | 916124-0653 | ホルト<br>* Bolt                                                        | 4      | 4       | 4      |                |
| 1-1-3        | 916124-0630 | ホ <sup>*</sup> ルト<br>* Bolt<br>スプ <sup>*</sup> リンク <sup>*</sup> ワッシャ | 2      | 2       | 2      | or 916114-0630 |
| 1-1-4        | 941322-0600 |                                                                      | 6      | 6       | 6      |                |
| 1-2          | 369B01001-1 | Cylinder Head カンスケット、シリンダーヘット                                        | 1      | 1       | 1      |                |
| 1-3          | 369-01005-1 | Gasket, Cylinder Head<br>ホルト                                         | 1      | 1       | 1      |                |
| 1-4          | 916114-0835 | Bolt<br>ワッシャ                                                         | 5      | 5       | 5      |                |
| 1-5          | 940121-0800 | Washer<br>スパークフ <sup>®</sup> ラク                                      | 5      | 5       | 5      |                |
| 1-6          | 9701-1-1010 | Spark Plug<br>スパークプラグ (レンスタンス)                                       | 1      | 1       | 1      | NGK BP 7HS-10  |
|              | 9701-1-1014 | Spark Plug ( with Resistance) ヘット・、クランクケース                           | 1      | 1       | 1      | NGK BPR 7HS-10 |
| 1-7          | 369-01210-4 | Head, Crank Case<br>オイルシール、10.1-25-7                                 | 1      | 1       | 1      |                |
| 1-8          | 369-01215-0 | Oil seal, 10.1-25-7<br>スペーサ、19-24.8-1                                | 2      | 2       | 2      |                |
| 1-9          | 369-01217-0 | Spacer, 19-24.8-1<br>カスケット、クランクケースヘット                                | 1      | 1       | 1      |                |
| 1-10<br>1-11 | 910103-6620 | Gasket, Crank Case Head<br>ホルト<br>Bolt                               | 2      | 2       | 2      |                |
| 1-12         | 369-02111-0 | リードバルブ<br>Reed Valve                                                 | 1      | 1       | 1      |                |
| 1-13         | 369-02113-0 | ストッパ、リート・ハルフ<br>Stopper, Reed Valve                                  | 1      | 1       | _      |                |
|              | 393-02113-0 | ストッパ、リート・ハールフ<br>Stopper, Reed Valve                                 | _      | _       | 1      |                |
| 1-14         | 921521-6410 | スクリュ<br>Screw                                                        | 2      | 2       | 2      |                |
|              |             |                                                                      |        |         |        |                |
|              |             |                                                                      |        |         |        |                |
| -            |             |                                                                      |        |         |        |                |
|              |             |                                                                      |        |         |        |                |
|              |             |                                                                      |        |         |        |                |
|              |             |                                                                      |        |         |        |                |
|              |             |                                                                      |        |         |        |                |
|              |             |                                                                      |        |         |        |                |
|              |             |                                                                      |        |         |        |                |
|              |             |                                                                      |        |         |        |                |