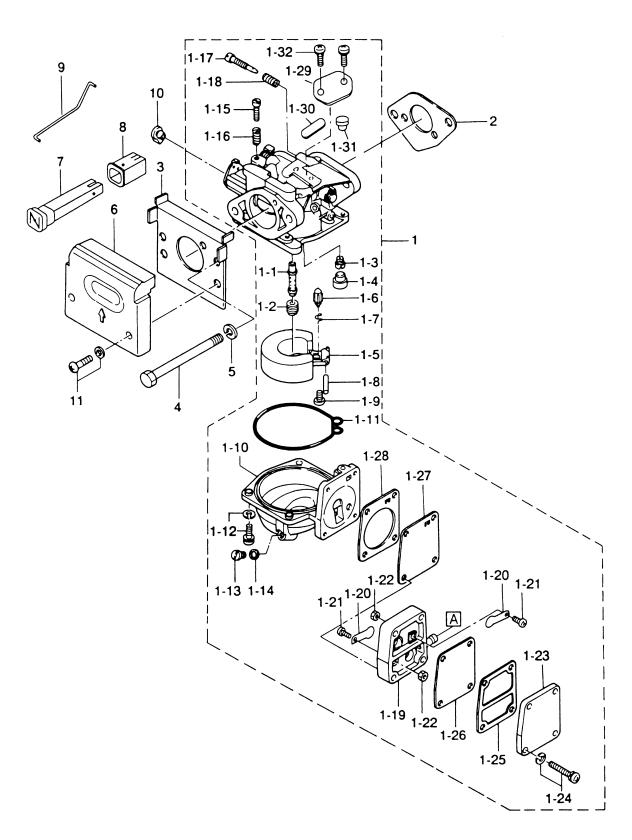

## 目 次 CONTENTS

| Fig. 1  | CYLINDER · CRANK CASE ASS'Y                                                       | 1  |
|---------|-----------------------------------------------------------------------------------|----|
| Fig. 2  | ピストン・クランクシャフト<br>PISTON・CRANK SHAFT                                               | 3  |
| Fig. 3  | キャブレタ<br>CARBURETOR                                                               | 5  |
| Fig. 4  | マグネト<br>MAGNETO                                                                   | 9  |
| Fig. 5  | ハンドル・スロットル<br>HANDLE・THROTTLE                                                     | 11 |
| Fig. 6  | リコイルスタータ・スタータロック<br>RECOIL STARTER・STARTER LOCK                                   | 13 |
| Fig. 7  | ドライブシャフト・ハウジング<br>DRIVE SHAFT・HOUSING                                             | 15 |
| Fig. 8  | ギヤケース(ドライブシャフト)<br>GEAR CASE (DRIVE SHAFT)                                        | 17 |
| Fig. 9  | ギヤケース(プロペラシャフト)<br>GEAR CASE (PROPELLER SHAFT)                                    | 21 |
| Fig. 10 | シフト<br>SHIFT                                                                      |    |
| Fig. 11 | ブラケット・リバースロックアーム<br>BRACKET・REVERSE LOCK ARM                                      | 25 |
| Fig. 12 | モータカバー<br>MOTOR COVER                                                             | 29 |
| Fig. 13 | インテグラルフュエルタンク5B・4Cモデル<br>INTEGRAL FUEL TANK 5B・4C MODEL                           | 31 |
| Fig. 14 | セパレートフュエルタンク (プラスティック) 5BS モデル<br>SEPARATE FUEL TANK (Plastic) 5BS MODEL          |    |
| Fig. 15 | オプショナルパーツ(1)アクセサリー(リモートコントロール)<br>OPTIONAL PARTS (1) ACCESSORIES (REMOTE CONTROL) | 35 |
| Fig. 16 | オプショナルパーツ(2)アクセサリー<br>OPTIONAL PARTS (2) ACCESSORIES                              | 39 |
| Fig. 17 | アッセンブリ、キット<br>ASSEMBLY. KIT                                                       |    |