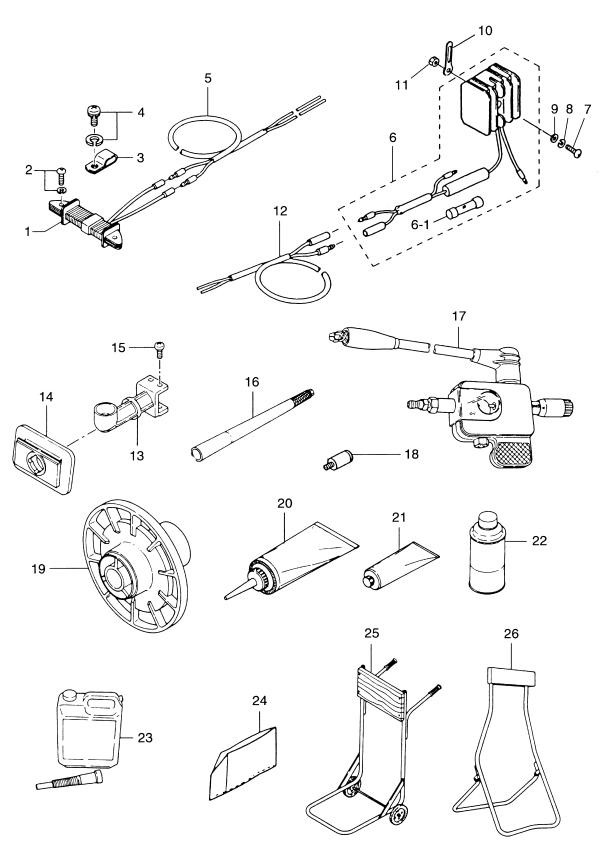

## 目 次 CONTENTS

| Fig. 1  | CYLINDER · CRANK CASE ASS'Y                                                       | 1  |
|---------|-----------------------------------------------------------------------------------|----|
| Fig. 2  | ピストン・クランクシャフト<br>PISTON・CRANK SHAFT                                               | 3  |
| Fig. 3  | キャブレタ<br>CARBURETOR                                                               | 5  |
| Fig. 4  | マグネト<br>MAGNETO                                                                   | 9  |
| Fig. 5  | ハンドル・スロットル<br>HANDLE・THROTTLE                                                     | 11 |
| Fig. 6  | リコイルスタータ・スタータロック<br>RECOIL STARTER・STARTER LOCK                                   | 13 |
| Fig. 7  | ドライブシャフト・ハウジング<br>DRIVE SHAFT・HOUSING                                             | 15 |
| Fig. 8  | ギヤケース(ドライブシャフト)<br>GEAR CASE (DRIVE SHAFT)                                        | 17 |
| Fig. 9  | ギヤケース(プロペラシャフト)<br>GEAR CASE (PROPELLER SHAFT)                                    | 21 |
| Fig. 10 | シフト<br>SHIFT                                                                      |    |
| Fig. 11 | ブラケット・リバースロックアーム<br>BRACKET・REVERSE LOCK ARM                                      | 25 |
| Fig. 12 | モータカバー<br>MOTOR COVER                                                             | 29 |
| Fig. 13 | インテグラルフュエルタンク5B・4Cモデル<br>INTEGRAL FUEL TANK 5B・4C MODEL                           | 31 |
| Fig. 14 | セパレートフュエルタンク (プラスティック) 5BS モデル<br>SEPARATE FUEL TANK (Plastic) 5BS MODEL          |    |
| Fig. 15 | オプショナルパーツ(1)アクセサリー(リモートコントロール)<br>OPTIONAL PARTS (1) ACCESSORIES (REMOTE CONTROL) | 35 |
| Fig. 16 | オプショナルパーツ(2)アクセサリー<br>OPTIONAL PARTS (2) ACCESSORIES                              | 39 |
| Fig. 17 | アッセンブリ、キット<br>ASSEMBLY. KIT                                                       |    |