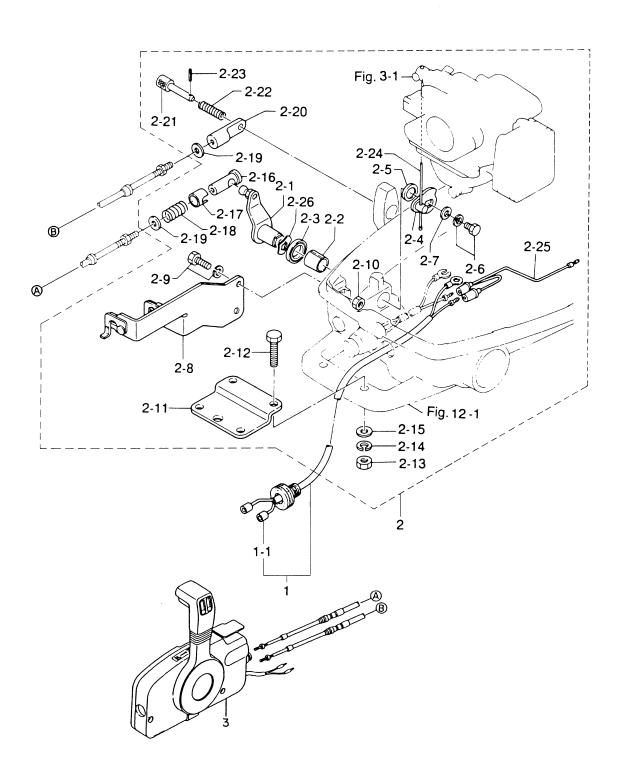

## 目 次 CONTENTS

| Fig. 1  | CYLINDER · CRANK CASE ASS'Y                                                       | 1  |
|---------|-----------------------------------------------------------------------------------|----|
| Fig. 2  | ピストン・クランクシャフト<br>PISTON・CRANK SHAFT                                               | 3  |
| Fig. 3  | キャブレタ<br>CARBURETOR                                                               | 5  |
| Fig. 4  | マグネト<br>MAGNETO                                                                   | 9  |
| Fig. 5  | ハンドル・スロットル<br>HANDLE・THROTTLE                                                     | 11 |
| Fig. 6  | リコイルスタータ・スタータロック<br>RECOIL STARTER・STARTER LOCK                                   | 13 |
| Fig. 7  | ドライブシャフト・ハウジング<br>DRIVE SHAFT・HOUSING                                             | 15 |
| Fig. 8  | ギヤケース(ドライブシャフト)<br>GEAR CASE (DRIVE SHAFT)                                        | 17 |
| Fig. 9  | ギヤケース(プロペラシャフト)<br>GEAR CASE (PROPELLER SHAFT)                                    | 21 |
| Fig. 10 | シフト<br>SHIFT                                                                      |    |
| Fig. 11 | ブラケット・リバースロックアーム<br>BRACKET・REVERSE LOCK ARM                                      | 25 |
| Fig. 12 | モータカバー<br>MOTOR COVER                                                             | 29 |
| Fig. 13 | インテグラルフュエルタンク5B・4Cモデル<br>INTEGRAL FUEL TANK 5B・4C MODEL                           | 31 |
| Fig. 14 | セパレートフュエルタンク (プラスティック) 5BS モデル<br>SEPARATE FUEL TANK (Plastic) 5BS MODEL          |    |
| Fig. 15 | オプショナルパーツ(1)アクセサリー(リモートコントロール)<br>OPTIONAL PARTS (1) ACCESSORIES (REMOTE CONTROL) | 35 |
| Fig. 16 | オプショナルパーツ(2)アクセサリー<br>OPTIONAL PARTS (2) ACCESSORIES                              | 39 |
| Fig. 17 | アッセンブリ、キット<br>ASSEMBLY. KIT                                                       |    |