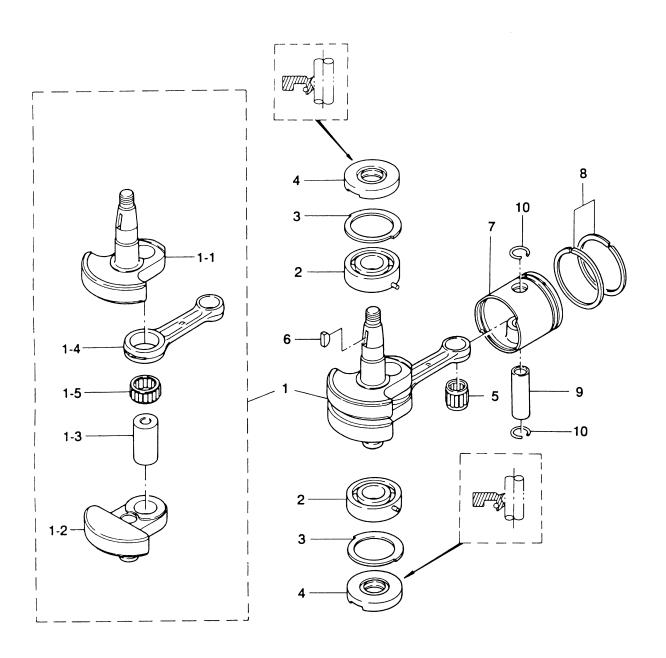

ピストン・クランクシャフト Fig. 2 PISTON・CRANK SHAFT

(注)クランクシャフトアッシ.....組立困難。構成部品は原則としてアッシで購入して下さい。

(REMARKS) CRANK SHAFT ASS'Y . . . . Very difficult to assemble. The component parts to be purchased as an ASS'Y basically.

| 見出番号       | 部品番号                       | 部 品 名                                                                | 佢      | 数 (     | Q'ty   | 備考                            |
|------------|----------------------------|----------------------------------------------------------------------|--------|---------|--------|-------------------------------|
| Ref. No.   | Part No.                   | Description                                                          | 5<br>B | 5<br>BS | 4<br>C | Remarks                       |
| 2-1        | 369-00030-0                | クランクシャフト<br>Crank Shaft                                              | 1      | 1       | 1      |                               |
| 2-1-1      | 369-00031-0                | クランクシャフト A<br>* Crank Shaft A<br>クランクシャフト D                          | 1_     | 1       | 1      |                               |
| 2-1-2      | 369-00034-0                |                                                                      | 1      | 1       | 1      |                               |
| 2-1-3      | 369-00061-0                |                                                                      | 1      | 1       | 1      |                               |
| 2-1-4      | 369-00040-0                | * Connecting Rod<br>ニードルヘアリング、20-26-12                               | 1      | 1       | 1      |                               |
| 2-1-5      | 369-00043-0                | ホ・ールヘ・アリンク・、6204                                                     | 1      | 1       | 1      |                               |
| 2-2<br>2-3 | 369-00115-0                | Ball Bearing, 6204<br>スラストプレート、クランクシャフト<br>Thrust Plate, Crank shaft | 2      | 2       | 2      |                               |
| 2-4        | 369-00122-0                | オイルシール、20-47-8<br>Oil Seal, 20-47-8                                  | 2      | 2       | 2      |                               |
| 2-5        | 350-00042-0                | ニート・ルヘ・アリンク・、14-18-20<br>Needle Bearing, 14-18-20                    | 1      | 1       | 1      |                               |
| 2-6        | 338-00131-0                | キー、マグネト<br>Key, Magneto<br>ピストン (Std)                                | 1      | 1       | 1      |                               |
| 2-7        | 369-00001-0                | Piston (Std)<br>とったり (0.5mm O/S)                                     | 1      | 1       | 1      | オプション                         |
|            | 369-00004-0                | Piston (0.5mm O/S)<br>ピストン リング (Std)                                 | 1      | 1       | 1      | Option                        |
| 2-8        | 351-00011-0<br>351-00014-0 | Piston Ring (Std)<br>ピストン リンケ (0.5mm O/S)<br>Piston Ring (0.5mm O/S) | 2      | 2       | 2      | オプ <sup>°</sup> ション<br>Option |
| 2-9        | 369-00021-0                | ドston King (0.5mm 0/3)<br>ピストンピン<br>Piston Pin                       | 1      | 1       | 1      | Оршин                         |
| 2-10       | 350-00024-1                | クリップ、 ピストンピン<br>Clip, Piston Pin                                     | 2      | 2       | 2      |                               |
|            |                            |                                                                      |        |         |        |                               |
|            |                            |                                                                      |        |         |        |                               |
|            |                            |                                                                      |        |         |        |                               |
|            |                            |                                                                      |        |         |        |                               |
|            |                            |                                                                      |        |         |        |                               |
|            |                            |                                                                      |        |         |        |                               |
|            |                            |                                                                      |        |         |        |                               |
|            |                            |                                                                      |        |         |        |                               |
|            |                            |                                                                      | _      |         |        |                               |
|            |                            |                                                                      |        |         |        |                               |
|            |                            |                                                                      |        |         |        |                               |
|            |                            |                                                                      |        |         |        |                               |