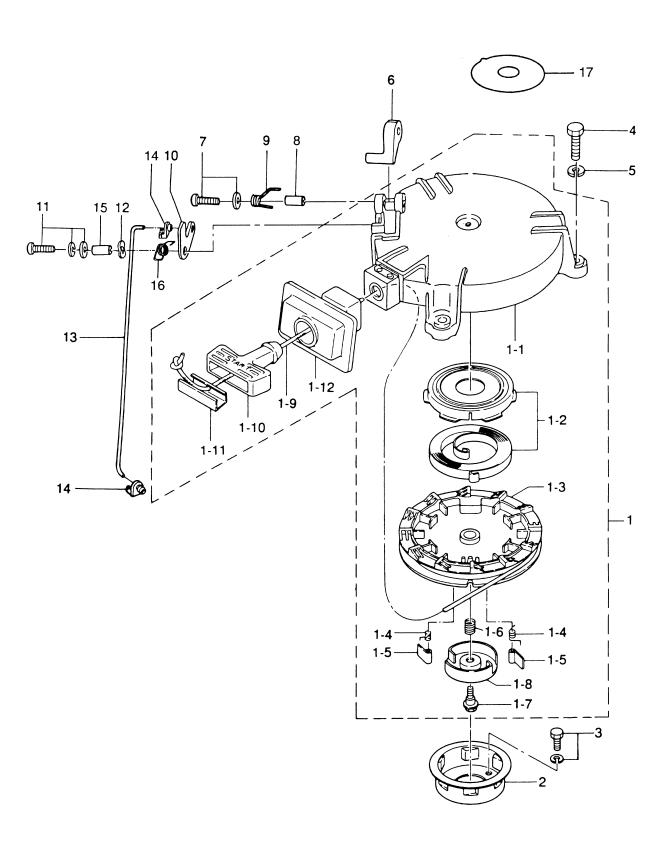

| _        |         |        |                |
|              |                            |                                                                 | ļ        |         |        |                |
|              |                            |                                                                 |          |         |        |                |
|              |                            |                                                                 | _        |         |        |                |
|              |                            |                                                                 | <u> </u> |         |        |                |

リコイルスタータ・スタータロック Fig. 6 RECOIL STARTER STARTER LOCK



| 見出番号       | 部品番号        | 部 品 名                                                                             | 個      | 数(      | ⊋'ty   | 備考                         |
|------------|-------------|-----------------------------------------------------------------------------------|--------|---------|--------|----------------------------|
| Ref. No.   | Part No.    | Description                                                                       | 5<br>B | 5<br>BS | 4<br>C | Remarks                    |
| 6-1        | 3R1-05090-0 | リコイルスタータ<br>Recoil Starter                                                        | 1      | 1       | 1      | 5B # 26924~<br>4C # 83587~ |
| 6-1-1      | 3R1-05105-0 | スタータケース  * Starter Case スタータスプリング・セット                                             | 1