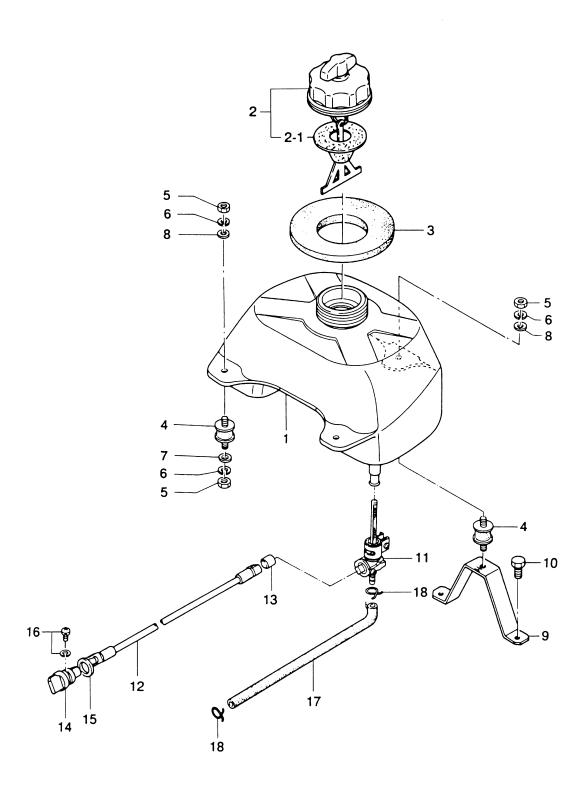

## 目 次 CONTENTS

| Fig. 1  | CYLINDER · CRANK CASE ASS'Y                                                       | 1  |
|---------|-----------------------------------------------------------------------------------|----|
| Fig. 2  | ピストン・クランクシャフト<br>PISTON・CRANK SHAFT                                               | 3  |
| Fig. 3  | キャブレタ<br>CARBURETOR                                                               | 5  |
| Fig. 4  | マグネト<br>MAGNETO                                                                   | 9  |
| Fig. 5  | ハンドル・スロットル<br>HANDLE・THROTTLE                                                     | 11 |
| Fig. 6  | リコイルスタータ・スタータロック<br>RECOIL STARTER・STARTER LOCK                                   | 13 |
| Fig. 7  | ドライブシャフト・ハウジング<br>DRIVE SHAFT・HOUSING                                             | 15 |
| Fig. 8  | ギヤケース(ドライブシャフト)<br>GEAR CASE (DRIVE SHAFT)                                        | 17 |
| Fig. 9  | ギヤケース(プロペラシャフト)<br>GEAR CASE (PROPELLER SHAFT)                                    | 21 |
| Fig. 10 | シフト<br>SHIFT                                                                      |    |
| Fig. 11 | ブラケット・リバースロックアーム<br>BRACKET・REVERSE LOCK ARM                                      | 25 |
| Fig. 12 | モータカバー<br>MOTOR COVER                                                             | 29 |
| Fig. 13 | インテグラルフュエルタンク5B・4Cモデル<br>INTEGRAL FUEL TANK 5B・4C MODEL                           | 31 |
| Fig. 14 | セパレートフュエルタンク (プラスティック) 5BS モデル<br>SEPARATE FUEL TANK (Plastic) 5BS MODEL          |    |
| Fig. 15 | オプショナルパーツ(1)アクセサリー(リモートコントロール)<br>OPTIONAL PARTS (1) ACCESSORIES (REMOTE CONTROL) | 35 |
| Fig. 16 | オプショナルパーツ(2)アクセサリー<br>OPTIONAL PARTS (2) ACCESSORIES                              | 39 |
| Fig. 17 | アッセンブリ、キット<br>ASSEMBLY. KIT                                                       |    |