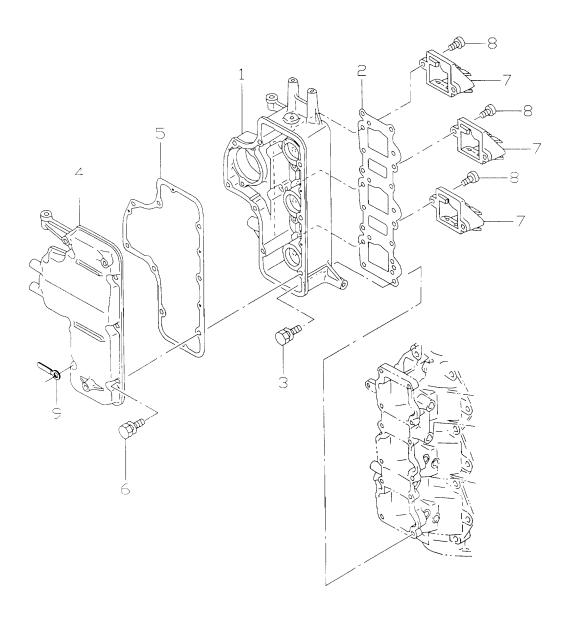

| 見出番号                | 部品番号                              |                                                       | 個数<br>D | Q'ty<br>D | 備考             |
|---------------------|-----------------------------------|-------------------------------------------------------|---------|-----------|----------------|
| Ref. No.            | Part No.                          | Description                                           | 50<br>A | 40<br>A   | Remarks        |
| 1-1                 | 3T5B01100-0                       | シリンダ、クランクケース<br>Cylinder, Crank Case                  | 1       | 1         |                |
| 1-1-1               | 916124-0845                       | ボルト<br>* Bolt                                         | 14      | 14        |                |
| 1-1-2               | 940121-0800                       | דאיניד<br>א Washer                                    | 14      | 14        |                |
| 1-1-3               | 334-65012-0                       | ノック、4-10<br>* Knock, 4-10                             | 2       | 2         | <i>1</i>       |
| 1-1-4               | 345-01111-0                       | ノック、 6-12<br>* Knock, 6-12                            | 4       | 4         |                |
| 1-2                 | 98AL-4-0355                       | ルブリケーションバイフ゜A<br>Lubrication Pipe A                   | 1       | 1         |                |
| 1-3                 | 98AL-4-0205                       | ルプリケーションハイブ B<br>Lubrication Pipe B                   | 1       | 1         |                |
| 1-4                 | 98AL-4-0335                       | สานกำาว"<br>Oil Pipe                                  | 1       | 1         |                |
| 1-5                 | 3T5-01133-0                       | クリップ、                                                 | 6       | 6         |                |
| 1-6                 | 3T5B01001-0                       | ער איז איז<br>Cylinder Head<br>ג'גליאל, איז איז       | 1       | 1         |                |
| 1-7                 | 3T5-01005-0                       | Gasket, Cylinder Head<br>カバー、シリンダ・ヘット                 | 1       | 1         |                |
| 1-8                 | 3T5B01021-0                       | Cover, Cylinder Head<br>カプスケット、シリンダ'ヘット'カハ'ー          | 1       | 1         |                |
| 1-9                 | 3T5-01024-0                       | Gasket, Cylinder Head Cover<br>ボルト                    | 1       | 1         |                |
| 1-10                | 916189-0865                       | Bolt<br>ワッシャ、8.5-19.5-3.2                             | 14      | 14        |                |
| 1-11                | 345-01015-0                       | Washer, 8.5-19.5-3.2<br>ক'৸৸                          | 14      | 14        |                |
| 1-12                | 910121-5620                       | <b>Bolt</b><br>サーモスタット                                | 4       | 4         | or 910113-5620 |
| 1-14                | 345-01030-0                       | Thermostat<br>キャップ、サーモスタット                            | 1       | 1         | 40A # 40001~   |
| 1-15                | 3T5B01031-1                       | Cap, Thermostat<br>$b^{*}xy^{+}, y^{-} = xy^{+}y^{-}$ | 1       | 1         | 50A # 11273~   |
| 1-16                | 3T5-01032-0                       | Gasket, Thermostat Cap<br>ホルト                         | 1       | 1         |                |
| 1-17                | 910113-5625                       | Bolt<br>アノート'<br>Anode                                | 1       | 1         |                |
| <u>1-18</u><br>1-19 | <u>338-60218-2</u><br>910103-5620 | ホルト<br>Bolt                                           | 1       | 1         | or 910113-5620 |
| 1-19                | 3C8B01513-0                       | ハンガ <sup>*</sup><br>Hanger                            | 1       | 1         |                |
| 1-21                | 910114-0835                       | ホルト<br>Bolt                                           | 1       | 1         |                |
| 1-22                | 940121-0800                       | ୮୬୬୪ <del>୪</del><br>Washer                           | 1       | 1         |                |
| 1-23                | 3C8-01291-0                       | クランクケース、ヘット'<br>Crank Case, Head                      | 1       | 1         |                |
| 1-24                | 346-01216-0                       | O リング'、1.7-59<br><b>O-Ring, 1.7-59</b>                | 1       | 1         |                |
| 1-25                | 3T5-00122-0                       | オイルシール、20-40-8<br>Oil Seal, 20-40-8                   | 1       | 1         |                |
| 1-26                | 3C8-01215-0                       | オイルシール、16-28-7<br>Oil Seal, 16-28-7                   | 1       | 1         |                |
| 1-27                | 910103-5620                       | ボ・ルト<br>Bolt                                          | 2       | 2         | or 910113-5620 |

| 見出番号     | 部品番号        | 部品名                                                                                    | 個数      | (Q'ty<br>D | 備考                                   |
|----------|-------------|----------------------------------------------------------------------------------------|---------|------------|--------------------------------------|
| Ref. No. | Part No.    | Description                                                                            | 50<br>A | 40<br>A    | Remarks                              |
| 1-28     | 3T5B02301-0 | エキソ'ーストカハ'ー、アウタ<br>Exhaust Cover, Outer                                                | 1       | 1          |                                      |
| 1-29     | 3C8-02302-0 | エキソーストカハー、インナ<br>Exhaust Cover, Inner                                                  | 1       | 1          |                                      |
| 1-30     | 3C8-02305-0 | ガ <sup>*</sup> スケット、エキソ <sup>*</sup> ーストカハ <sup>*</sup> ー<br>Gasket, Exhaust Cover     | 2       | 2          |                                      |
| 1-31     | 916114-0630 | ポルト<br>Bolt<br>ワッシャ                                                                    | 12      | 12         |                                      |
| 1-32     | 940121-0600 | 9994<br><u>Washer</u><br>ポルト                                                           | 12      | 12         | or 940113-0600                       |
| 1-33     | 916114-0630 | ホルト<br>Bolt<br>ウォータハ°イフ° A                                                             | 2       | 2          |                                      |
| 1-34     | 98AB-5-0250 | Water Pipe A           クランプ、6.5-47.5P                                                  | 1       | 1          |                                      |
| 1-35     | 309-06972-0 | 「フレント」<br>Clamp, 6.5-47.5P<br>ホルト                                                      | 2       | 2          | Р タイプ<br>for P Type                  |
| 1-36     | 910113-0610 | Bolt<br>スパークプ <sup>®</sup> ラグ                                                          | 2       | 2          | СНАМРІОЛ                             |
| 1-37     | 9701-1-4016 | Spark Plug<br>ラインチェックハ'ルフ'                                                             | 3       | 3          | RC10ECC<br>ルフ・リケーションハ・イフ。            |
| 1-38     | 393-01160-0 | <u>Line Check Valve</u><br>T ニップル (ハ'ルフ'付)                                             | 2       | 2          | for Lubrication Pipe<br>40A # 40001~ |
| 1-39     | 3T7-01175-0 | 1 ニック か (ハルク トリ)<br><b>T-Nipple (with Valve)</b><br>ウォータハ <sup>2</sup> イプ <sup>®</sup> | 1       | 1          | 50A # 11273~                         |
| 1-40     | 98AB-5-0065 | Water Pipe                                                                             | 2       | 2          |                                      |
| 1-41     | 98AB-5-0115 | Pipe           ウォータハ°イプ C                                                              | 1       | 1          |                                      |
| 1-42     | 98AB-5-0250 | Water Pipe C     ウォータニップル                                                              | 1       | 1          |                                      |
| 1-43     | 353-01138-0 | Water Nipple     グランプ、6.5-87P                                                          | 1       | 1          |                                      |
| 1-44     | 3T4-06972-0 | <u>Clamp, 6.5-87P</u><br>クランプ、8.5-85P                                                  | 1       | 1          |                                      |
| 1-45     | 3T5-06971-0 | Clamp, 8.5-85P<br>クリップ、φ10                                                             | 1       | 1          |                                      |
| 1-46     | 338-02215-0 | <b>Clip</b> , φ <b>10</b><br>クランプ、6.5-47.5P                                            | 9       | 9          |                                      |
| 1-47     | 309-06972-0 | Clamp, 6.5-47.5P                                                                       | 1       | 1          | = .                                  |
|          |             |                                                                                        |         |            |                                      |
|          |             |                                                                                        |         |            |                                      |
|          |             |                                                                                        |         |            |                                      |
|          |             |                                                                                        |         |            |                                      |
|          |             |                                                                                        |         |            |                                      |
|          |             |                                                                                        |         |            | 16-11-11-1-1                         |
|          |             | · · · · · · · · · · · · · · · · · · ·                                                  |         |            |                                      |
|          |             |                                                                                        |         |            |                                      |
|          |             |                                                                                        |         |            |                                      |
|          |             |                                                                                        |         |            |                                      |