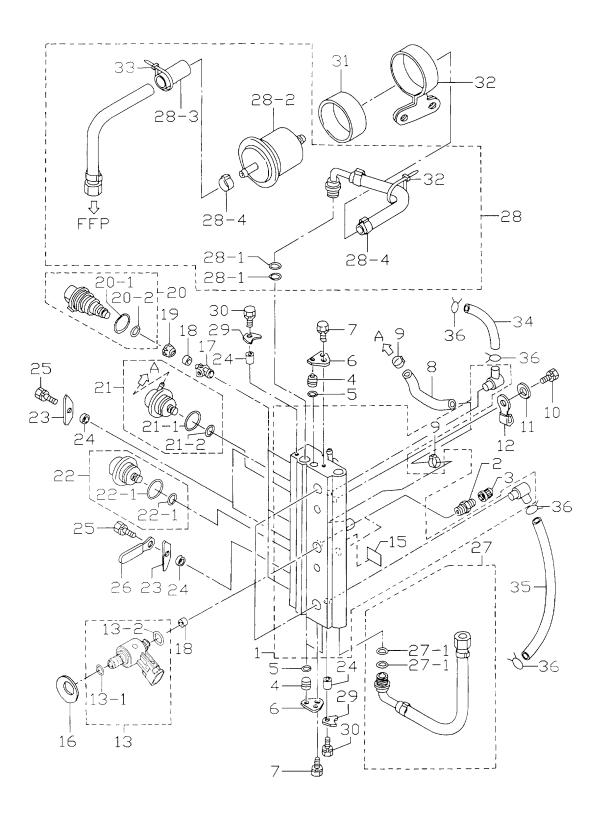

エアレール Fig. 4 AIR RAIL

| 見出番号     | 部品番号        | 部品名                                                  | 個数<br>D | Q'ty<br>D | 備考                                    |
|----------|-------------|------------------------------------------------------|---------|-----------|---------------------------------------|
| Ref. No. | Part No.    | Description                                          | 50<br>A | 40<br>A   | Remarks                               |
| 4-1      | 3T5-10080-1 | エアレール<br>Air Rail                                    | 1       | 1         |                                       |
| 4-2      | 3T5-10098-0 | ハ'ルフ'<br>Valve                                       | 2       | 2         |                                       |
| 4-3      | 3T5-10099-0 | キャップ、ハルフ<br>Cap, Valve                               | 2       | 2         |                                       |
| 4-4      | 3T5-10167-0 | 7° <b>7</b> 0', φ10.5<br><b>Plug</b> , φ <b>10.5</b> | 3       | 3         |                                       |
| 4-5      | 3T5-10164-0 | O リング、1.9-6.8<br><b>O-Ring, 1.9-6.8</b><br>ストッパ、プラグ  | 3       | 3         |                                       |
| 4-6      | 3T5-10165-0 | Stopper, Plug                                        | 2       | 2         |                                       |
| 4-7      | 910103-6612 | ホルト<br>Bolt<br>エアホース                                 | 2       | 2         |                                       |
| 4-8      | 98AJ-4-0105 | エノルース<br>Air Hose<br>クランプ、29/64                      | 1       | 1         |                                       |
| 4-9      | 3T5-10091-0 | グランフ 、29/64<br>Clamp, 29/64<br>ポルト                   | 2       | 2         |                                       |
| 4-10     | 910103-0865 | ホルト<br>Bolt<br>ワッシャ                                  | 2       | 2         |                                       |
| 4-11     | 940103-0800 | クッシャ<br>Washer<br>クランプ、8.5-70P                       | 2       | 2         | or 940113-0800                        |
| 4-12     | 3T5-06972-0 | クランフ 、 8.5-70P<br>Clamp, 8.5-70P<br>エアインジェクタ         | 1       | 1         | 新                                     |
| 4-13     | 3T5-10310-1 | エノコンシェック<br>Air Injector<br>O リング、5-52               | 3       | 3         | New                                   |
| 4-13-1   | 3T5-10317-0 | ・ 0.72%、5-52<br>* 0-Ring, 5-52<br>O.リング、2-13         | 3       | 3         |                                       |
| 4-13-2   | 3T5-10311-0 | ・ 0.727、2-13<br>* 0-Ring, 2-13<br>ラヘ・ル、エアレール         | 3       | 3         | · · · · · · · · · · · · · · · · · · · |
| 4-15     | 3T5-72196-0 | Label, Air Rail     セットピース、エアインジェクタ                  | 1       | 1         |                                       |
| 4-16     | 3Y9-10312-0 | Set Piece, Air Injector<br>インサート、フュエルインジェクタ          | 3       | 3         |                                       |
| 4-17     | 3T5-10314-0 | Inserting, Fuel Injector<br>シール、コンプレッション             | 3       | 3         |                                       |
| 4-18     | 3T5-10316-0 | Seal, Compression<br>アダプタ、フュエルインジェクタ                 | 6       | 6         |                                       |
| 4-19     | 3T5-10315-0 | Adapter, Fuel Injector<br>フュエルインジェクタ                 | 3       | 3         |                                       |
| 4-20     | 3T5-10300-0 | Fuel Injector           O リング、2.8-20.2               | 3       | 3         |                                       |
| 4-20-1   | 3T5-10304-0 | ・ O-Ring, 2.8-20.2<br>O リング、3.5-7.5                  | 3       | 3         |                                       |
| 4-20-2   | 3T5-10303-0 | * O-Ring, 3.5-7.5<br>レキュレータ、フュエル                     | 3       | 3         |                                       |
| 4-21     | 3T5-10148-0 | Regulator, Fuel<br>0 リング、2.5-20                      | 1       | 1         |                                       |
| 4-21-1   | 3T5-10095-0 | ・ 0.72%、2.5-20<br>* 0-Ring, 2.5-20<br>のリング、2.5-5     | 1       | 1         |                                       |
| 4-21-2   | 3T5-10094-0 | * <b>O-Ring</b> , 2.5-5<br>レキュレータ、エア                 | 1       | 1         |                                       |
| 4-22     | 3T5-10090-0 | Regulator, Air<br>O リング、2.5-20                       | 1       | 1         |                                       |
| 4-22-1   | 3T5-10095-0 | ・ 0-Ring, 2.5-20<br>・ U-Ring, 2.5-20<br>・ リング、2.5-5  | 1       | 1         |                                       |
| 4-22-2   | 3T5-10094-0 | ・ 0.929、2.5-5<br>* 0-Ring, 2.5-5<br>プレート、フュエルインジェクタ  | 1       | 1         |                                       |
| 4-23     | 3T5-10302-0 | Plate, Fuel Injector                                 | 3       | 3         |                                       |

エアレール Fig. 4 AIR RAIL

| 見出番号     | 部品番号        | 部 品 名                                       | 個数<br>D | Q'ty<br>D | 備考                |
|----------|-------------|---------------------------------------------|---------|-----------|-------------------|
| Ref. No. | Part No.    | Description                                 | 50<br>A | 40<br>A   | Remarks           |
| 4-24     | 3T5-10153-0 | カラー、6.7-12.7-3<br>Collar, 6.7-12.7-3        | 5       | 5         |                   |
| 4-25     | 910103-6616 | ホ*ルト<br>Bolt                                | 3       | 3         |                   |
| 4-26     | 309-06972-0 | クランプ、6.5-47.5P<br>Clamp, 6.5-47.5P<br>エアホース | 1       | 1         |                   |
| 4-27     | 3T5-10088-0 | ムノルーズ<br>Air Hose<br>O リング、1.9-9.8          | 1       | 1         |                   |
| 4-27-1   | 3T5-10162-0 | * O-Ring, 1.9-9.8<br>フュエルホース                | 2       | 2         |                   |
| 4-28     | 3T9-10089-0 | Fuel Hose<br>O リング、1.9-9.8                  | 1       | 1         |                   |
| 4-28-1   | 3T5-10162-0 | * O-Ring, 1.9-9.8<br>高圧フュエルフイルタ             | 2       | 2         |                   |
| 4-28-2   | 3T5B10143-0 | * Fuel Filter<br>プロテクトチューフ                  | 1       | 1         | for High Pressure |
| 4-28-3   | 3T5-06157-0 | * Protect Tube<br>クランプ、21/32                | 1       | 1         |                   |
| 4-28-4   | 3T5-10086-0 | * Clamp, 21/32<br>$7^{\nu} - 5, = y7^{\nu}$ | 2       | 2         |                   |
| 4-29     | 3T5-10169-0 | Plate, Nipple<br>สำนา                       | 2       | 2         |                   |
| 4-30     | 910103-6616 | Bolt<br>ラパー、フェエルフイルタ                        | 2       | 2         |                   |
| 4-31     | 3T5-10145-0 | Rubber, Fuel Filter                         | 1       | 1         |                   |
| 4-32     | 3T5-10144-1 | Band, Fuel Filter<br>ハントリート・ワイヤ、104         | 1       | 1         |                   |
| 4-33     | 3T5-84398-0 | Band, Lead Wire 104           7วารมหาริสารี | 2       | 2         |                   |
| 4-34     | 98AB-5-0600 | Fuel Pipe<br>ม7ก^47°                        | 1       | 1         |                   |
| 4-35     | 98AB-5-0280 | Air Pipe           //yy7°、φ10               | 1       | 1         |                   |
| 4-36     | 338-02215-0 | Clip, φ 10                                  | 4_      | 4         |                   |
|          |             |                                             |         |           |                   |
|          |             |                                             |         |           |                   |
|          |             |                                             |         |           |                   |
|          |             |                                             |         | _         |                   |
|          |             |                                             |         |           |                   |
|          |             |                                             |         |           |                   |
|          |             |                                             |         |           |                   |
|          |             |                                             |         |           |                   |
|          | <u> </u>    |                                             |         |           |                   |
|          |             |                                             |         |           |                   |
|          |             |                                             |         | -         |                   |
|          |             |                                             |         |           |                   |