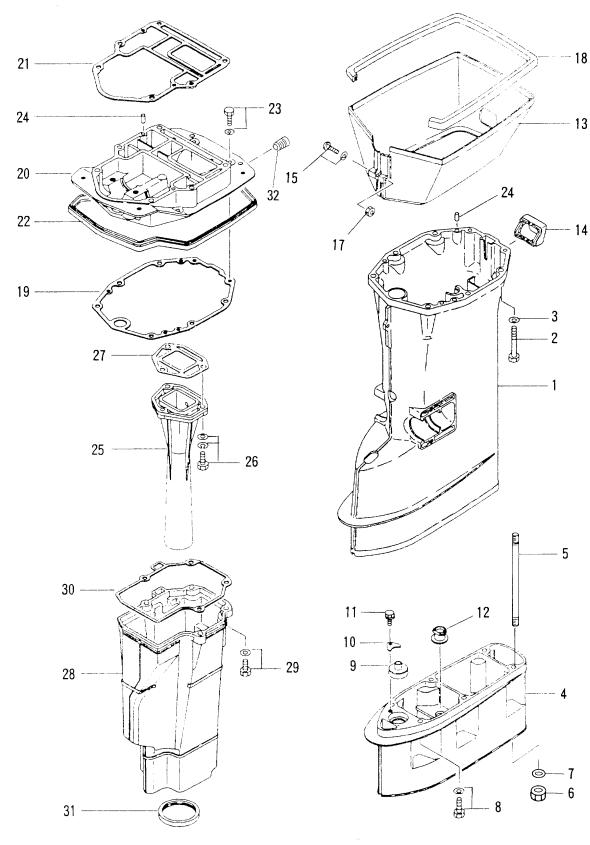

| 見出番号                | 部品番号                              |                                                       | 個数<br>D | Q'ty<br>D | 備考             |
|---------------------|-----------------------------------|-------------------------------------------------------|---------|-----------|----------------|
| Ref. No.            | Part No.                          | Description                                           | 50<br>A | 40<br>A   | Remarks        |
| 1-1                 | 3T5B01100-0                       | シリンダ、クランクケース<br>Cylinder, Crank Case                  | 1       | 1         |                |
| 1-1-1               | 916124-0845                       | ボルト<br>* Bolt                                         | 14      | 14        |                |
| 1-1-2               | 940121-0800                       | דאיניד<br>א Washer                                    | 14      | 14        |                |
| 1-1-3               | 334-65012-0                       | ノック、4-10<br>* Knock, 4-10                             | 2       | 2         | <i>1</i>       |
| 1-1-4               | 345-01111-0                       | ノック、 6-12<br>* Knock, 6-12                            | 4       | 4         |                |
| 1-2                 | 98AL-4-0355                       | ルブリケーションバイフ゜A<br>Lubrication Pipe A                   | 1       | 1         |                |
| 1-3                 | 98AL-4-0205                       | ルプリケーションハイブ B<br>Lubrication Pipe B                   | 1       | 1         |                |
| 1-4                 | 98AL-4-0335                       | สานกำาว"<br>Oil Pipe                                  | 1       | 1         |                |
| 1-5                 | 3T5-01133-0                       | クリップ、                                                 | 6       | 6         |                |
| 1-6                 | 3T5B01001-0                       | ער איז איז<br>Cylinder Head<br>ג'גליאל, איז איז       | 1       | 1         |                |
| 1-7                 | 3T5-01005-0                       | Gasket, Cylinder Head<br>カバー、シリンダ・ヘット                 | 1       | 1         |                |
| 1-8                 | 3T5B01021-0                       | Cover, Cylinder Head<br>カプスケット、シリンダ'ヘット'カハ'ー          | 1       | 1         |                |
| 1-9                 | 3T5-01024-0                       | Gasket, Cylinder Head Cover<br>ボルト                    | 1       | 1         |                |
| 1-10                | 916189-0865                       | Bolt<br>ワッシャ、8.5-19.5-3.2                             | 14      | 14        |                |
| 1-11                | 345-01015-0                       | Washer, 8.5-19.5-3.2<br>ক'৸৸                          | 14      | 14        |                |
| 1-12                | 910121-5620                       | <b>Bolt</b><br>サーモスタット                                | 4       | 4         | or 910113-5620 |
| 1-14                | 345-01030-0                       | Thermostat<br>キャップ、サーモスタット                            | 1       | 1         | 40A # 40001~   |
| 1-15                | 3T5B01031-1                       | Cap, Thermostat<br>$b^{*}xy^{+}, y^{-} = xy^{+}y^{-}$ | 1       | 1         | 50A # 11273~   |
| 1-16                | 3T5-01032-0                       | Gasket, Thermostat Cap<br>ホルト                         | 1       | 1         |                |
| 1-17                | 910113-5625                       | Bolt<br>アノート'<br>Anode                                | 1       | 1         |                |
| <u>1-18</u><br>1-19 | <u>338-60218-2</u><br>910103-5620 | ホルト<br>Bolt                                           | 1       | 1         | or 910113-5620 |
| 1-19                | 3C8B01513-0                       | ハンガ <sup>*</sup><br>Hanger                            | 1       | 1         |                |
| 1-21                | 910114-0835                       | ホルト<br>Bolt                                           | 1       | 1         |                |
| 1-22                | 940121-0800                       | ୮୬୬୪ <del>୪</del><br>Washer                           | 1       | 1         |                |
| 1-23                | 3C8-01291-0                       | クランクケース、ヘット'<br>Crank Case, Head                      | 1       | 1         |                |
| 1-24                | 346-01216-0                       | O リング'、1.7-59<br><b>O-Ring, 1.7-59</b>                | 1       | 1         |                |
| 1-25                | 3T5-00122-0                       | オイルシール、20-40-8<br>Oil Seal, 20-40-8                   | 1       | 1         |                |
| 1-26                | 3C8-01215-0                       | オイルシール、16-28-7<br>Oil Seal, 16-28-7                   | 1       | 1         |                |
| 1-27                | 910103-5620                       | ボ・ルト<br>Bolt                                          | 2       | 2         | or 910113-5620 |

| 見出番号     | 部品番号        | 部品名                                                                                    | 個数      | (Q'ty<br>D | 備考                                   |
|----------|-------------|----------------------------------------------------------------------------------------|---------|------------|--------------------------------------|
| Ref. No. | Part No.    | Description                                                                            | 50<br>A | 40<br>A    | Remarks                              |
| 1-28     | 3T5B02301-0 | エキソ'ーストカハ'ー、アウタ<br>Exhaust Cover, Outer                                                | 1       | 1          |                                      |
| 1-29     | 3C8-02302-0 | エキソーストカハー、インナ<br>Exhaust Cover, Inner                                                  | 1       | 1          |                                      |
| 1-30     | 3C8-02305-0 | ガ <sup>*</sup> スケット、エキソ <sup>*</sup> ーストカハ <sup>*</sup> ー<br>Gasket, Exhaust Cover     | 2       | 2          |                                      |
| 1-31     | 916114-0630 | ポルト<br>Bolt<br>ワッシャ                                                                    | 12      | 12         |                                      |
| 1-32     | 940121-0600 | 9994<br><u>Washer</u><br>ポルト                                                           | 12      | 12         | or 940113-0600                       |
| 1-33     | 916114-0630 | ホルト<br>Bolt<br>ウォータハ°イフ° A                                                             | 2       | 2          |                                      |
| 1-34     | 98AB-5-0250 | Water Pipe A           クランプ、6.5-47.5P                                                  | 1       | 1          |                                      |
| 1-35     | 309-06972-0 | 「フレント」<br>Clamp, 6.5-47.5P<br>ホルト                                                      | 2       | 2          | Р タイプ<br>for P Type                  |
| 1-36     | 910113-0610 | Bolt<br>スパークプ <sup>®</sup> ラグ                                                          | 2       | 2          | СНАМРІОЛ                             |
| 1-37     | 9701-1-4016 | Spark Plug<br>ラインチェックハ'ルフ'                                                             | 3       | 3          | RC10ECC<br>ルフ・リケーションハ・イフ。            |
| 1-38     | 393-01160-0 | <u>Line Check Valve</u><br>T ニップル (ハ'ルフ'付)                                             | 2       | 2          | for Lubrication Pipe<br>40A # 40001~ |
| 1-39     | 3T7-01175-0 | 1 ニック か (ハルク トリ)<br><b>T-Nipple (with Valve)</b><br>ウォータハ <sup>2</sup> イプ <sup>®</sup> | 1       | 1          | 50A # 11273~                         |
| 1-40     | 98AB-5-0065 | Water Pipe                                                                             | 2       | 2          |                                      |
| 1-41     | 98AB-5-0115 | Pipe           ウォータハ°イプ C                                                              | 1       | 1          |                                      |
| 1-42     | 98AB-5-0250 | Water Pipe C     ウォータニップル                                                              | 1       | 1          |                                      |
| 1-43     | 353-01138-0 | Water Nipple     グランプ、6.5-87P                                                          | 1       | 1          |                                      |
| 1-44     | 3T4-06972-0 | <u>Clamp, 6.5-87P</u><br>クランプ、8.5-85P                                                  | 1       | 1          |                                      |
| 1-45     | 3T5-06971-0 | Clamp, 8.5-85P<br>クリップ、φ10                                                             | 1       | 1          |                                      |
| 1-46     | 338-02215-0 | <b>Clip</b> , φ <b>10</b><br>クランプ、6.5-47.5P                                            | 9       | 9          |                                      |
| 1-47     | 309-06972-0 | Clamp, 6.5-47.5P                                                                       | 1       | 1          | = .                                  |
|          |             |                                                                                        |         |            |                                      |
|          |             |                                                                                        |         |            |                                      |
|          |             |                                                                                        |         |            |                                      |
|          |             |                                                                                        |         |            |                                      |
|          |             |                                                                                        |         |            |                                      |
|          |             |                                                                                        |         |            | 16-11-11-1-1                         |
|          |             | · · · · · · · · · · · · · · · · · · ·                                                  |         |            |                                      |
|          |             |                                                                                        |         |            |                                      |
|          |             |                                                                                        |         |            |                                      |
|          |             |                                                                                        |         |            |                                      |