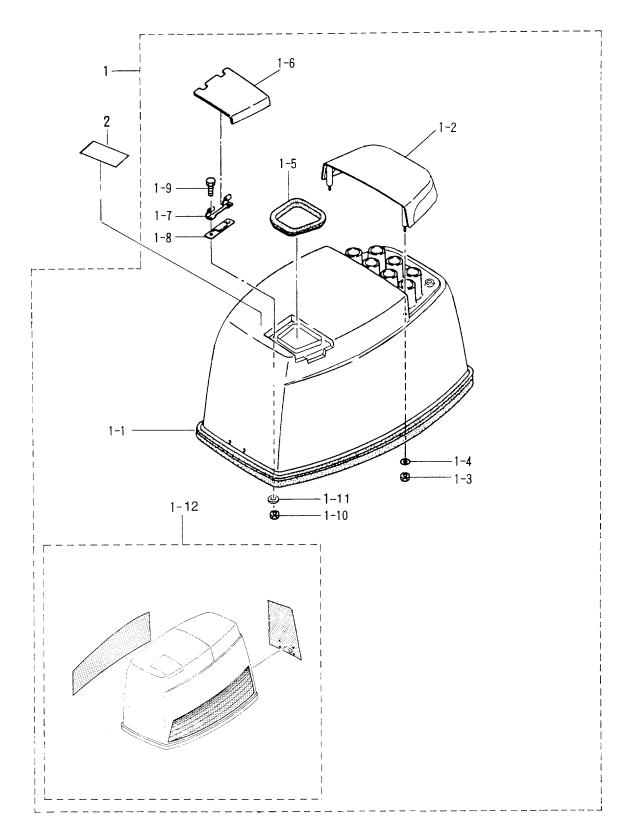

| 見出番号                | 部品番号                              |                                                       | 個数<br>D | Q'ty<br>D | 備考             |
|---------------------|-----------------------------------|-------------------------------------------------------|---------|-----------|----------------|
| Ref. No.            | Part No.                          | Description                                           | 50<br>A | 40<br>A   | Remarks        |
| 1-1                 | 3T5B01100-0                       | シリンダ、クランクケース<br>Cylinder, Crank Case                  | 1       | 1         |                |
| 1-1-1               | 916124-0845                       | ボルト<br>* Bolt                                         | 14      | 14        |                |
| 1-1-2               | 940121-0800                       | דאיניד<br>א Washer                                    | 14      | 14        |                |
| 1-1-3               | 334-65012-0                       | ノック、4-10<br>* Knock, 4-10                             | 2       | 2         | <i>1</i>       |
| 1-1-4               | 345-01111-0                       | ノック、 6-12<br>* Knock, 6-12                            | 4       | 4         |                |
| 1-2                 | 98AL-4-0355                       | ルブリケーションバイフ゜A<br>Lubrication Pipe A                   | 1       | 1         |                |
| 1-3                 | 98AL-4-0205                       | ルプリケーションハイブ B<br>Lubrication Pipe B                   | 1       | 1         |                |
| 1-4                 | 98AL-4-0335                       | สานกำาว"<br>Oil Pipe                                  | 1       | 1         |                |
| 1-5                 | 3T5-01133-0                       | クリップ、                                                 | 6       | 6         |                |
| 1-6                 | 3T5B01001-0                       | ער איז איז<br>Cylinder Head<br>ג'גליאל, איז איז       | 1       | 1         |                |
| 1-7                 | 3T5-01005-0                       | Gasket, Cylinder Head<br>カバー、シリンダ・ヘット                 | 1       | 1         |                |
| 1-8                 | 3T5B01021-0                       | Cover, Cylinder Head<br>カプスケット、シリンダ'ヘット'カハ'ー          | 1       | 1         |                |
| 1-9                 | 3T5-01024-0                       | Gasket, Cylinder Head Cover<br>ボルト                    | 1       | 1         |                |
| 1-10                | 916189-0865                       | Bolt<br>ワッシャ、8.5-19.5-3.2                             | 14      | 14        |                |
| 1-11                | 345-01015-0                       | Washer, 8.5-19.5-3.2<br>ক'৸৸                          | 14      | 14        |                |
| 1-12                | 910121-5620                       | <b>Bolt</b><br>サーモスタット                                | 4       | 4         | or 910113-5620 |
| 1-14                | 345-01030-0                       | Thermostat<br>キャップ、サーモスタット                            | 1       | 1         | 40A # 40001~   |
| 1-15                | 3T5B01031-1                       | Cap, Thermostat<br>$b^{*}xy^{+}, y^{-} = xy^{+}y^{-}$ | 1       | 1         | 50A # 11273~   |
| 1-16                | 3T5-01032-0                       | Gasket, Thermostat Cap<br>ホルト                         | 1       | 1         |                |
| 1-17                | 910113-5625                       | Bolt<br>アノート'<br>Anode                                | 1       | 1         |                |
| <u>1-18</u><br>1-19 | <u>338-60218-2</u><br>910103-5620 | ホルト<br>Bolt                                           | 1       | 1         | or 910113-5620 |
| 1-19                | 3C8B01513-0                       | ハンガ <sup>*</sup><br>Hanger                            | 1       | 1         |                |
| 1-21                | 910114-0835                       | ホルト<br>Bolt                                           | 1       | 1         |                |
| 1-22                | 940121-0800                       | ୮୬୬୪ <del>୪</del><br>Washer                           | 1       | 1         |                |
| 1-23                | 3C8-01291-0                       | クランクケース、ヘット'<br>Crank Case, Head                      | 1       | 1         |                |
| 1-24                | 346-01216-0                       | O リング'、1.7-59<br><b>O-Ring, 1.7-59</b>                | 1       | 1         |                |
| 1-25                | 3T5-00122-0                       | オイルシール、20-40-8<br>Oil Seal, 20-40-8                   | 1       | 1         |                |
| 1-26                | 3C8-01215-0                       | オイルシール、16-28-7<br>Oil Seal, 16-28-7                   | 1       | 1         |                |
| 1-27                | 910103-5620                       | ボ・ルト<br>Bolt                                          | 2       | 2         | or 910113-5620 |

| 見出番号     | 部品番号        | 部品名                                                                                    | 個数      | (Q'ty<br>D | 備考                                   |
|----------|-------------|----------------------------------------------------------------------------------------|---------|------------|--------------------------------------|
| Ref. No. | Part No.    | Description                                                                            | 50<br>A | 40<br>A    | Remarks                              |
| 1-28     | 3T5B02301-0 | エキソ'ーストカハ'ー、アウタ<br>Exhaust Cover, Outer                                                | 1       | 1          |                                      |
| 1-29     | 3C8-02302-0 | エキソーストカハー、インナ<br>Exhaust Cover, Inner                                                  | 1       | 1          |                                      |
| 1-30     | 3C8-02305-0 | ガ <sup>*</sup> スケット、エキソ <sup>*</sup> ーストカハ <sup>*</sup> ー<br>Gasket, Exhaust Cover     | 2       | 2          |                                      |
| 1-31     | 916114-0630 | ポルト<br>Bolt<br>ワッシャ                                                                    | 12      | 12         |                                      |
| 1-32     | 940121-0600 | 9994<br><u>Washer</u><br>ポルト                                                           | 12      | 12         | or 940113-0600                       |
| 1-33     | 916114-0630 | ホルト<br>Bolt<br>ウォータハ°イフ° A                                                             | 2       | 2          |                                      |
| 1-34     | 98AB-5-0250 | Water Pipe A           クランプ、6.5-47.5P                                                  | 1       | 1          |                                      |
| 1-35     | 309-06972-0 | 「フレント」<br>Clamp, 6.5-47.5P<br>ホルト                                                      | 2       | 2          | Р タイプ<br>for P Type                  |
| 1-36     | 910113-0610 | Bolt<br>スパークプ <sup>®</sup> ラグ                                                          | 2       | 2          | СНАМРІОЛ                             |
| 1-37     | 9701-1-4016 | Spark Plug<br>ラインチェックハ'ルフ'                                                             | 3       | 3          | RC10ECC<br>ルフ・リケーションハ・イフ。            |
| 1-38     | 393-01160-0 | <u>Line Check Valve</u><br>T ニップル (ハ'ルフ'付)                                             | 2       | 2          | for Lubrication Pipe<br>40A # 40001~ |
| 1-39     | 3T7-01175-0 | 1 ニック か (ハルク トリ)<br><b>T-Nipple (with Valve)</b><br>ウォータハ <sup>2</sup> イプ <sup>®</sup> | 1       | 1          | 50A # 11273~                         |
| 1-40     | 98AB-5-0065 | Water Pipe                                                                             | 2       | 2          |                                      |
| 1-41     | 98AB-5-0115 | Pipe           ウォータハ°イプ C                                                              | 1       | 1          |                                      |
| 1-42     | 98AB-5-0250 | Water Pipe C     ウォータニップル                                                              | 1       | 1          |                                      |
| 1-43     | 353-01138-0 | Water Nipple     グランプ、6.5-87P                                                          | 1       | 1          |                                      |
| 1-44     | 3T4-06972-0 | <u>Clamp, 6.5-87P</u><br>クランプ、8.5-85P                                                  | 1       | 1          |                                      |
| 1-45     | 3T5-06971-0 | Clamp, 8.5-85P<br>クリップ、φ10                                                             | 1       | 1          |                                      |
| 1-46     | 338-02215-0 | <b>Clip</b> , φ <b>10</b><br>クランプ、6.5-47.5P                                            | 9       | 9          |                                      |
| 1-47     | 309-06972-0 | Clamp, 6.5-47.5P                                                                       | 1       | 1          | = .                                  |
|          |             |                                                                                        |         |            |                                      |
|          |             |                                                                                        |         |            |                                      |
|          |             |                                                                                        |         |            |                                      |
|          |             |                                                                                        |         |            |                                      |
|          |             |                                                                                        |         |            |                                      |
|          |             |                                                                                        |         |            | 16-11-11-1-1                         |
|          |             | · · · · · · · · · · · · · · · · · · ·                                                  |         |            |                                      |
|          |             |                                                                                        |         |            |                                      |
|          |             |                                                                                        |         |            |                                      |
|          |             |                                                                                        |         |            |                                      |