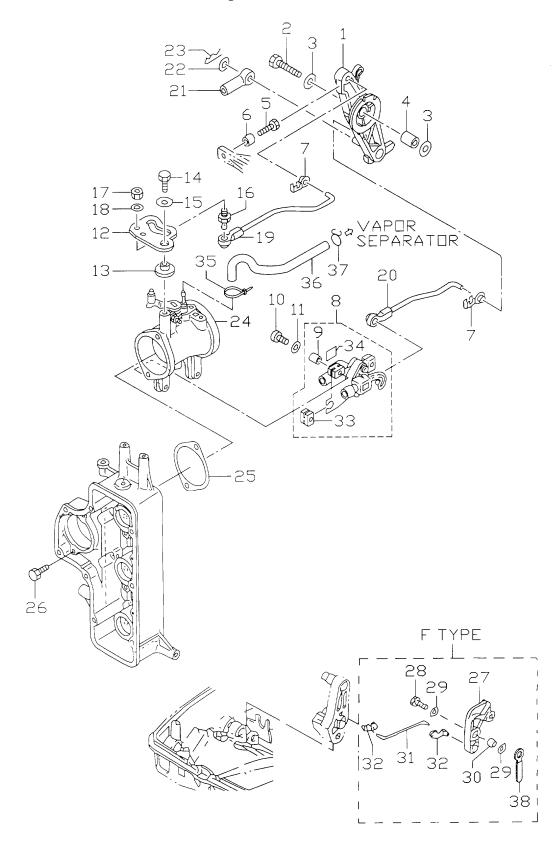

スロットル Fig. 7 THROTTLE

| 見出番号     | 部品番号        | 部品名                                                                                                                           | 個数<br>D | (Q'ty<br>D | 備考                               |
|----------|-------------|-------------------------------------------------------------------------------------------------------------------------------|---------|------------|----------------------------------|
| Ref. No. | Part No.    | Description                                                                                                                   | 50<br>A | 40<br>A    | Remarks                          |
| 7-1      | 3C8-63711-1 | アト'ハ'ンサアーム<br>Advancer Arm                                                                                                    | 1       | 1          |                                  |
| 7-2      | 910103-0635 | ホ*ルト<br>Bolt                                                                                                                  | 1       | 1          |                                  |
| 7-3      | 346-67115-0 | ワッシャ、6.5-21-1<br><b>Washer, 6.5-21-1</b><br>カラー、6.2-12-17                                                                     | 2       | 2          |                                  |
| 7-4      | 3C8-63732-0 | ルノー、0.2-12-17<br><b>Collar, 6.2-12-17</b><br>ホールト                                                                             | 1       | 1          |                                  |
| 7-5      | 910103-0618 | Bolt                                                                                                                          | 1       | 1          |                                  |
| 7-6      | 353-76079-0 | カラー、6.2-9-9.3<br><b>Collar, 6.2-9-9.3</b><br>ロット <sup>*</sup> スナップ <sup>*</sup> 、5-3                                          | 1       | 1          |                                  |
| 7-7      | 3C8-63733-0 | Rod Snap, 5-3                                                                                                                 | 3       | 3          |                                  |
| 7-8      | 3T5-10110-0 | TPS<br>TPS                                                                                                                    | 1       | 1          |                                  |
| 7-9      | 3T5-10128-0 | カラー、4.2-6-10.5<br>Collar, 4.2-6-10.5                                                                                          | 3       | 3          |                                  |
| 7-10     | 921503-6420 | スクリュ<br>Screw                                                                                                                 | 3       | 3          |                                  |
| 7-11     | 3T5-10129-0 | ワッシャ、4.2-12.5-0.8<br>Washer, 4.2-12.5-0.8                                                                                     | 3       | 3          |                                  |
| 7-12     | 3T5-63718-0 | スロットルカム<br>Throttle Cam<br>ブッシング、6-24-7                                                                                       | 1       | 1          |                                  |
| 7-13     | 3T5-63721-0 | アッシング、0-24-7<br>Bushing, 6-24-7<br>ポルト                                                                                        | 1       | 1          |                                  |
| 7-14     | 910103-6618 | Bolt                                                                                                                          | 1       | 1          |                                  |
| 7-15     | 346-67115-0 | ワッシャ、6.5-21-1<br><b>Washer, 6.5-21-1</b><br>ホ <sup>*</sup> ールジョイント B                                                          | 1       | 1          |                                  |
| 7-16     | 346-05228-0 | Ball Joint B                                                                                                                  | 1       | 1          |                                  |
| 7-17     | 930203-0600 | ナット<br><u>Nut</u>                                                                                                             | 1       | 1          |                                  |
| 7-18     | 940103-0600 | דאיזאיז דער                                                                               | 1       | 1          |                                  |
| 7-19     | 3T5-63716-0 | スロットルリンク<br>Throttle Link                                                                                                     | 1       | 1          |                                  |
| 7-20     | 3T5-10109-0 | TPS リンク<br>TPS Link                                                                                                           | 1       | 1          |                                  |
| 7-21     | 3B7-83715-0 | ケーフ・ルショイント<br>Cable Joint                                                                                                     | 1       | 1          |                                  |
| 7-22     | 353-83719-0 | ワッシャ、8.5-18-1.6<br>Washer, 8.5-18-1.6                                                                                         | 1       | 1          | Р タイプ <sup>°</sup><br>for P Type |
| 7-23     | 951603-0800 | R ピン、d=8<br><b>R-Pin, d=8</b>                                                                                                 | 1       | 1          |                                  |
| 7-24     | 3T5-10100-0 | スロットルホ'テ'ィ<br>Throttle Body                                                                                                   | 1       |            | マーク 3T4<br>mark 3T4              |
|          | 3T4-10100-0 | スロットルボディ<br>Throttle Body<br>オンストー・フロールリナディ                                                                                   |         | 1          |                                  |
| 7-25     | 3T5-10104-0 | オ <sup>*</sup> スケット、スロットルボ <sup>*</sup> ディ<br>Gasket, Throttle Body<br>ボ <sup>*</sup> ルト、6-25 プ <sup>°</sup> レコート             | 1       | 1          |                                  |
| 7-26     | 3T5-02241-0 | ホルト、6-25 ノレコート<br>Bolt, 6-25 Pre-coated<br>アーム、スロットルストップ                                                                      | 2       | 2          |                                  |
| 7-27     | 3C8-05213-0 | אראיזע אראיז<br>א'אראיז ארא | 1       | 1          | <br>  F タイプ <sup>®</sup>         |
| 7-28     | 910114-0625 | ホルト<br>Bolt<br>ワッシャ                                                                                                           | 1       | 1          | for F Type                       |
| 7-29     | 940103-0600 | Washer                                                                                                                        | 2       | 2          |                                  |

スロットル Fig. 7 THROTTLE

| <br>見出番号 | 部品番号        | 部 品 名                                 | <b>個数</b><br>D | (Q'ty<br>D | 備考                  |
|----------|-------------|---------------------------------------|----------------|------------|---------------------|
| Ref. No. | Part No.    | Description                           | 50<br>A        | 40<br>A    | Remarks             |
| 7-30     | 353-76079-0 | カラー、6.2-9-9.3<br>Collar, 6.2-9-9.3    | 1              | 1          |                     |
| 7-31     | 3C8-05221-0 | S リンク、3.5-56<br><b>S-Link, 3.5-56</b> | 1              | 1          | F タイプ<br>for F Type |
| 7-32     | 3C8-05223-0 | ロットスナップ、3.5-4<br>Rod Snap, 3.5-4      | 2              | 2          |                     |
| 7-33     | 3T5-10107-0 | マウントラハ'ー<br>Mount Rubber<br>ラヘ'ル、TPS  | 3              | 3          |                     |
| 7-34     | 3T5-72195-0 | レントリート<br>Label, TPS<br>ハントリートワイヤ、104 | 1              | 1          |                     |
| 7-35     | 3T5-84398-0 | Band, Lead Wire 104                   | 1              | 1          |                     |
| 7-36     | 98AB-3-0310 | Fuel Pipe           // リップ、 φ 7       | 1              | 1          |                     |
| 7-37     | 338-01133-0 | <b>Clip</b> , φ7<br>クランプ、6.5-47.5P    | 1              | 1          | F 917°              |
| 7-38     | 309-06972-0 | Clamp, 6.5-47.5P                      | 1              | 1          | for F Type          |
|          |             |                                       |                |            |                     |
|          |             |                                       |                |            |                     |
|          |             |                                       |                |            |                     |
|          |             |                                       |                |            |                     |
|          |             |                                       |                |            |                     |
|          |             |                                       |                |            |                     |
|          |             |                                       |                |            |                     |
|          |             |                                       |                |            |                     |
|          |             |                                       |                |            |                     |
|          |             |                                       |                |            |                     |
|          |             |                                       |                |            |                     |
|          |             |                                       |                |            |                     |
|          |             |                                       |                |            |                     |
|          |             |                                       |                |            |                     |
|          |             |                                       |                |            |                     |
|          |             |                                       |                |            |                     |
|          |             |                                       |                |            |                     |
|          |             |                                       |                |            |                     |
|          |             | ·                                     |                |            |                     |
|          |             |                                       |                |            |                     |