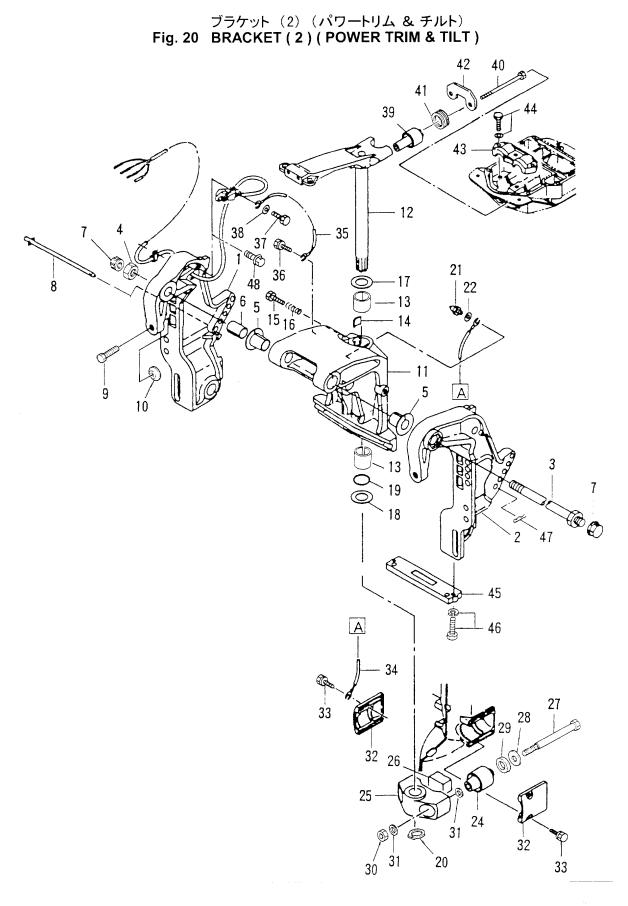

|         |            |         |
|          |             |                                                                                          |         |            |         |
|          |             |                                                                                          |         |            |         |
|          |             |                                                                                          |         |            |         |
|          |             |                                                                                          |         |            |         |
|          |             |                                                                                          |         |            |         |



-67-

| 見出番号     | 部品番号        | 部品名                                                                                                 | 個数      | (Q'ty<br>D | 備考                         |
|----------|-------------|-----------------------------------------------------------------------------------------------------|---------|------------|----------------------------|
| Ref. No. | Part No.    | Description                                                                                         | 50<br>A | 40<br>A    | Remarks                    |
| 20-1     | 3C8S77211-0 | スターンプラケット R<br>Stern Bracket R                                                                      | 1       | 1          |                            |
| 20-2     | 3C8S77212-0 | スターンフ・ラケット L<br>Stern Bracket L