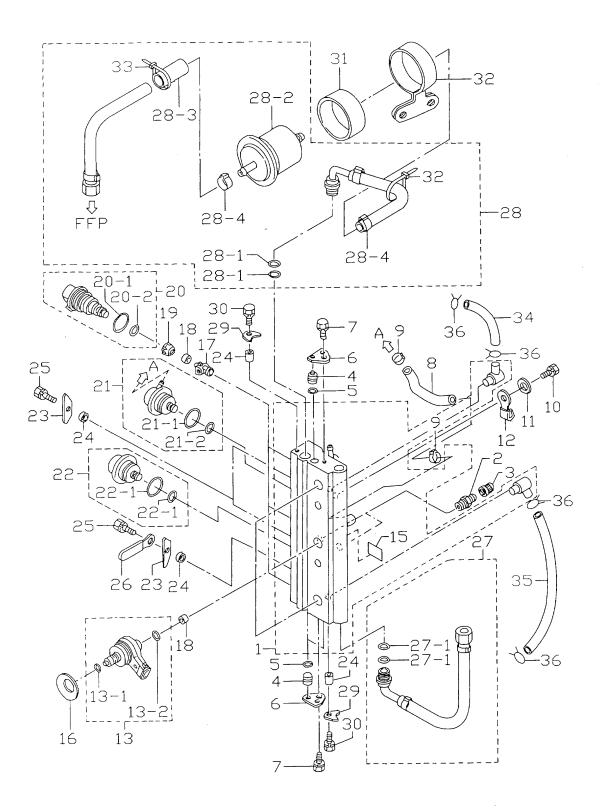

エアレール Fig. 4 AIR RAIL

| 見出番号     | 部品番号        | 部品名                                                  | 個数<br>D | Q'ty<br>D | 備考                                    |
|----------|-------------|------------------------------------------------------|---------|-----------|---------------------------------------|
| Ref. No. | Part No.    | Description                                          | 50<br>A | 40<br>A   | Remarks                               |
| 4-1      | 3T5-10080-1 | エアレール<br>Air Rail                                    | 1       | 1         |                                       |
| 4-2      | 3T5-10098-0 | ハ'ルフ'<br>Valve                                       | 2       | 2         |                                       |
| 4-3      | 3T5-10099-0 | キャップ、ハルフ<br>Cap, Valve                               | 2       | 2         |                                       |
| 4-4      | 3T5-10167-0 | 7° <b>7</b> 0', φ10.5<br><b>Plug</b> , φ <b>10.5</b> | 3       | 3         |                                       |
| 4-5      | 3T5-10164-0 | O リング、1.9-6.8<br><b>O-Ring, 1.9-6.8</b><br>ストッパ、プラグ  | 3       | 3         |                                       |
| 4-6      | 3T5-10165-0 | Stopper, Plug                                        | 2       | 2         |                                       |
| 4-7      | 910103-6612 | ホルト<br>Bolt<br>エアホース                                 | 2       | 2         |                                       |
| 4-8      | 98AJ-4-0105 | エノルース<br>Air Hose<br>クランプ、29/64                      | 1       | 1         |                                       |
| 4-9      | 3T5-10091-0 | グランフ 、29/64<br>Clamp, 29/64<br>ポルト                   | 2       | 2         |                                       |
| 4-10     | 910103-0865 | ホルト<br>Bolt<br>ワッシャ                                  | 2       | 2         |                                       |
| 4-11     | 940103-0800 | クッシャ<br>Washer<br>クランプ、8.5-70P                       | 2       | 2         | or 940113-0800                        |
| 4-12     | 3T5-06972-0 | クランフ 、 8.5-70P<br>Clamp, 8.5-70P<br>エアインジェクタ         | 1       | 1         | 新                                     |
| 4-13     | 3T5-10310-1 | エノコンシェック<br>Air Injector<br>O リング、5-52               | 3       | 3         | New                                   |
| 4-13-1   | 3T5-10317-0 | ・ 0.72%、5-52<br>* 0-Ring, 5-52<br>O.リング、2-13         | 3       | 3         |                                       |
| 4-13-2   | 3T5-10311-0 | ・ 0.727、2-13<br>* 0-Ring, 2-13<br>ラヘ・ル、エアレール         | 3       | 3         | · · · · · · · · · · · · · · · · · · · |
| 4-15     | 3T5-72196-0 | Label, Air Rail     セットピース、エアインジェクタ                  | 1       | 1         |                                       |
| 4-16     | 3Y9-10312-0 | Set Piece, Air Injector<br>インサート、フュエルインジェクタ          | 3       | 3         |                                       |
| 4-17     | 3T5-10314-0 | Inserting, Fuel Injector<br>シール、コンプレッション             | 3       | 3         |                                       |
| 4-18     | 3T5-10316-0 | Seal, Compression<br>アダプタ、フュエルインジェクタ                 | 6       | 6         |                                       |
| 4-19     | 3T5-10315-0 | Adapter, Fuel Injector<br>フュエルインジェクタ                 | 3       | 3         |                                       |
| 4-20     | 3T5-10300-0 | Fuel Injector           O リング、2.8-20.2               | 3       | 3         |                                       |
| 4-20-1   | 3T5-10304-0 | ・ O-Ring, 2.8-20.2<br>O リング、3.5-7.5                  | 3       | 3         |                                       |
| 4-20-2   | 3T5-10303-0 | * O-Ring, 3.5-7.5<br>レキュレータ、フュエル                     | 3       | 3         |                                       |
| 4-21     | 3T5-10148-0 | Regulator, Fuel<br>0 リング、2.5-20                      | 1       | 1         |                                       |
| 4-21-1   | 3T5-10095-0 | ・ 0.72%、2.5-20<br>* 0-Ring, 2.5-20<br>のリング、2.5-5     | 1       | 1         |                                       |
| 4-21-2   | 3T5-10094-0 | * <b>O-Ring</b> , 2.5-5<br>レキュレータ、エア                 | 1       | 1         |                                       |
| 4-22     | 3T5-10090-0 | Regulator, Air<br>O リング、2.5-20                       | 1       | 1         |                                       |
| 4-22-1   | 3T5-10095-0 | ・ 0-Ring, 2.5-20<br>・ U-Ring, 2.5-20<br>・ リング、2.5-5  | 1       | 1         |                                       |
| 4-22-2   | 3T5-10094-0 | ・ 0.929、2.5-5<br>* 0-Ring, 2.5-5<br>プレート、フュエルインジェクタ  | 1       | 1         |                                       |
| 4-23     | 3T5-10302-0 | Plate, Fuel Injector                                 | 3       | 3         |                                       |

エアレール Fig. 4 AIR RAIL

| 見出番号     | 部品番号        | 部 品 名                                       | 個数<br>D | Q'ty<br>D | 備考                |
|----------|-------------|---------------------------------------------|---------|-----------|-------------------|
| Ref. No. | Part No.    | Description                                 | 50<br>A | 40<br>A   | Remarks           |
| 4-24     | 3T5-10153-0 | カラー、6.7-12.7-3<br>Collar, 6.7-12.7-3        | 5       | 5         |                   |
| 4-25     | 910103-6616 | ホ*ルト<br>Bolt                                | 3       | 3         |                   |
| 4-26     | 309-06972-0 | クランプ、6.5-47.5P<br>Clamp, 6.5-47.5P<br>エアホース | 1       | 1         |                   |
| 4-27     | 3T5-10088-0 | ムノルーズ<br>Air Hose<br>O リング、1.9-9.8          | 1       | 1         |                   |
| 4-27-1   | 3T5-10162-0 | * O-Ring, 1.9-9.8<br>フュエルホース                | 2       | 2         |                   |
| 4-28     | 3T9-10089-0 | Fuel Hose<br>O リング、1.9-9.8                  | 1       | 1         |                   |
| 4-28-1   | 3T5-10162-0 | * O-Ring, 1.9-9.8<br>高圧フュエルフイルタ             | 2       | 2         |                   |
| 4-28-2   | 3T5B10143-0 | * Fuel Filter<br>プロテクトチューフ                  | 1       | 1         | for High Pressure |
| 4-28-3   | 3T5-06157-0 | * Protect Tube<br>クランプ、21/32                | 1       | 1         |                   |
| 4-28-4   | 3T5-10086-0 | * Clamp, 21/32<br>$7^{\nu} - 5, = y7^{\nu}$ | 2       | 2         |                   |
| 4-29     | 3T5-10169-0 | Plate, Nipple<br>สำนา                       | 2       | 2         |                   |
| 4-30     | 910103-6616 | Bolt<br>ラパー、フェエルフイルタ                        | 2       | 2         |                   |
| 4-31     | 3T5-10145-0 | Rubber, Fuel Filter                         | 1       | 1         |                   |
| 4-32     | 3T5-10144-1 | Band, Fuel Filter<br>ハントリート・ワイヤ、104         | 1       | 1         |                   |
| 4-33     | 3T5-84398-0 | Band, Lead Wire 104           7วารมหาริสารี | 2       | 2         |                   |
| 4-34     | 98AB-5-0600 | Fuel Pipe<br>ม7ก^47°                        | 1       | 1         |                   |
| 4-35     | 98AB-5-0280 | Air Pipe           //yy7°、φ10               | 1       | 1         |                   |
| 4-36     | 338-02215-0 | Clip, φ 10                                  | 4_      | 4         |                   |
|          |             |                                             |         |           |                   |
|          |             |                                             |         |           |                   |
|          |             |                                             |         |           |                   |
|          |             |                                             |         | _         |                   |
|          |             |                                             |         |           |                   |
|          |             |                                             |         |           |                   |
|          |             |                                             |         |           |                   |
|          |             |                                             |         |           |                   |
|          | <u> </u>    |                                             |         |           |                   |
|          |             |                                             |         |           |                   |
|          |             |                                             |         | -         |                   |
|          |             |                                             |         |           |                   |