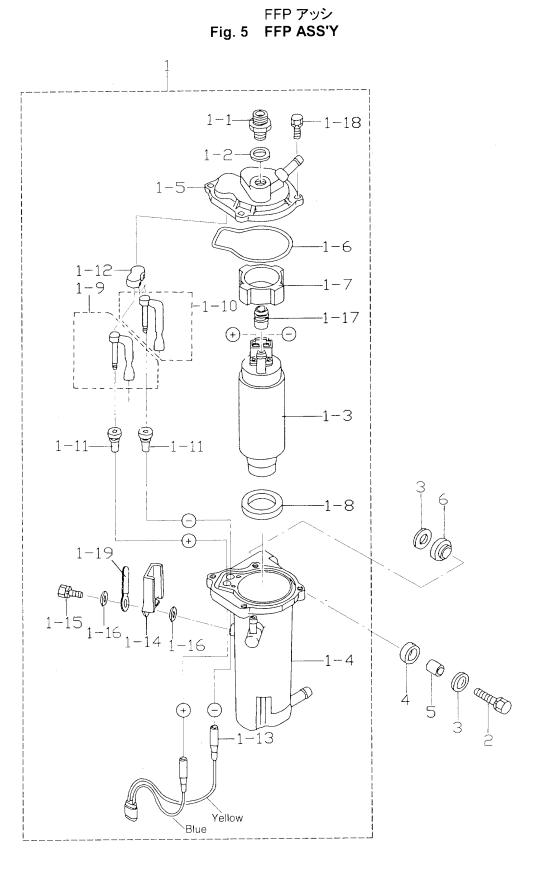

-13-

| 見出番号     | 部品番号               | 部品名                                                       | 個勢      | (Q'ty<br>D | 備考             |
|----------|--------------------|-----------------------------------------------------------|---------|------------|----------------|
| Ref. No. | Part No.           | Description                                               | 50<br>A | 40<br>A    | Remarks        |
| 5-1      | 3T5-04310-0        | FFP (フュエルフィート・ポンプ) アッシ<br>FFP (Fuel Feed Pump) Ass'y      | 1       | 1          |                |
| 5-1-1    | 3T5-04308-0        | アダプタ、ホースジョイント<br>* Adapter, Hose Joint                    | 1       | 1          |                |
| 5-1-2    | 3T5-04309-0        | メタルワッシャ、10.2-17-2<br>* Metal Washer, 10.2-17-2            | 1       | 1          |                |
| 5-1-3    | 3T5-04302-0        | フュエルフィート・ボンフ<br>* Fuel Feed Pump                          | 1       | 1          |                |
| 5-1-4    | 3T5-04311-0        | ケース、FFP<br>* Case, FFP                                    | 1       | 1          |                |
| 5-1-5    | 3T5-04312-0        | アッパケース、FFP<br>* Upper Case, FFP<br>O リング                  | 1       | 1          |                |
| 5-1-6    | <u>3T5-04116-0</u> | * O-Ring,                                                 | 1       | 1          |                |
| 5-1-7    | 3T5-04313-0        | アッハウ'ロメット、FFP<br>* Upper Grommet, FFP                     | 1       | 1          |                |
| 5-1-8    | 3T5-04314-0        | עד אין                | 1       | 1          |                |
| 5-1-9    | 3T5-04236-0        | $f - J^{*} \nu g - \xi + \nu$ (+)<br>* Cable Terminal (+) | 1       | 1          |                |
| 5-1-10   | 3T5-04237-0        | ケープ・ルターミナル $(-)$<br>* Cable Terminal $(-)$                | 1       | 1          |                |
| 5-1-11   | 3T5-04317-0        | グロメット、ケーブルターミナル<br>* Grommet, Cable Terminal              | 2       | 2          |                |
| 5-1-12   | 3T5-04318-0        | アッハ゜ク・ロメット、ケーフ・ルターミナル<br>* Upper Grommet, Cable Terminal  | 1       | 1          |                |
| 5-1-13   | 3T5-04238-0        | ⊐                                                         | 1       | 1          |                |
| 5-1-14   | 3T5-04239-0        | カハ・ー、コート・FFP<br>* Cover, Cord FFP                         | 1       | 1          |                |
| 5-1-15   | 910103-5512        | ホ'ルト<br>* Bolt                                            | 1       | 1          |                |
| 5-1-16   | 940103-0500        | דאילי<br>א Washer                                         | 2       | 2          |                |
| 5-1-17   | 3T5-04319-0        | グロメット、ハペイプ<br>* Grommet, Pipe                             | 1       | 1          |                |
| 5-1-18   | 910103-6518        | ホルト<br>* Bolt                                             | 4       | 4          |                |
| 5-1-19   | 309-06972-0        |                                                           | 1       | 1          |                |
| 5-2      | 910103-6630        | ボルト<br>Bolt                                               | 2       | 2          |                |
| 5-3      | 3C8-66308-0        | ワッシャ、6-16-1.5<br><b>Washer, 6-16-1.5</b>                  | 4       | 4          | or 3R0-66308-0 |
| 5-4      | 3F3-06920-0        | マウントラハー、9-12-2<br>Mount Rubber, 9-12-2                    | 2       | 2          |                |
| 5-5      | 346-67114-0        | スペ <sup>°</sup> サ、6.2−9−15.7<br>Spacer, 6.2-9-15.7        | 2       | 2          |                |
| 5-6      | 3T5-06920-0        | マウントラハー<br>Mount Rubber                                   | 2       | 2          |                |
|          |                    |                                                           |         |            |                |
|          |                    |                                                           |         |            |                |
|          |                    |                                                           |         |            |                |
|          |                    |                                                           |         |            |                |
|          |                    |                                                           |         |            |                |