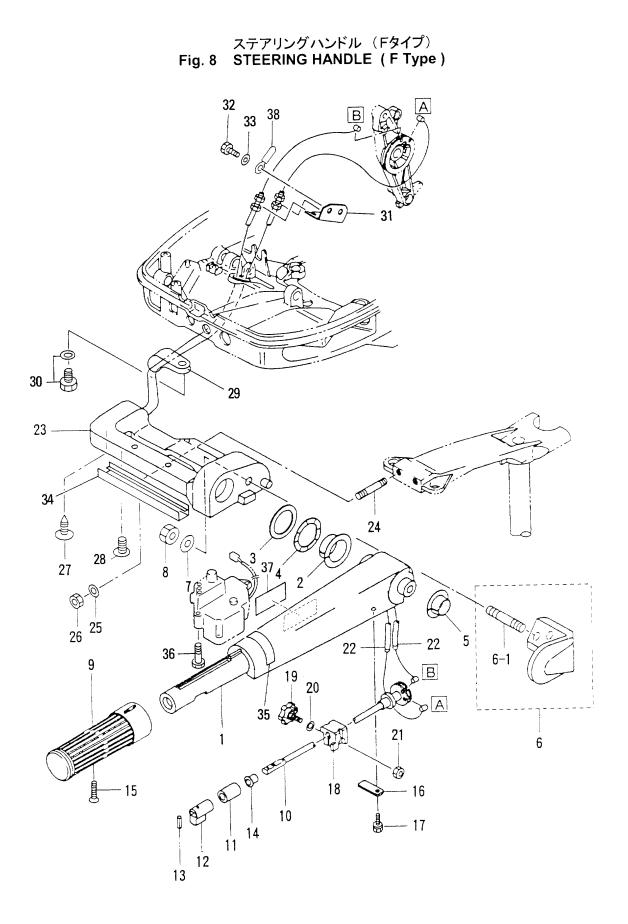

| 見出番号     | 部品番号        | 部品名                                                                    | 個数<br>D | Q'ty<br>D | 備考             |
|----------|-------------|------------------------------------------------------------------------|---------|-----------|----------------|
| Ref. No. | Part No.    | Description                                                            | 50<br>A | 40<br>A   | Remarks        |
| 8-1      | 3C8S63011-1 | ステアリング・ハント・ル<br>Steering Handle                                        | 1       | 1         |                |
| 8-2      | 3C8-63101-0 | フ'ッシンク' A、ステアリンク'ハント'ル<br>Bushing A. Steering Handle                   | 1       | 1         |                |
| 8-3      | 3B2-63108-0 | ワッシャ、30-45-1<br>Washer, 30-45-1<br>ウェーフ・ワッシャ、30-45-1.2                 | 1       | 1         |                |
| 8-4      | 3B2-63109-0 | リューク 992 1、30-43-1.2<br>Wave Washer, 30-45-1.2<br>フッシング B、ステアリング・ハント・ル | 1       | 1         |                |
| 8-5      | 3C8-63102-1 | Bushing B. Steering Handle                                             | 1       | 1         |                |
| 8-6      | 3C8S63027-0 | Holder Ass'y, Steering Handle<br>วร่าร่ำม่า                            | 1       | 1         |                |
| 8-6-1    | 915313-1022 | * Stud Bolt                                                            | 1       | 1         |                |
| 8-7      | 940113-1000 | Washer<br>ナット                                                          | 1       | 1         |                |
| 8-8      | 930103-1000 | クリア<br>Nut<br>グリップ                                                     | 1       | 1         |                |
| 8-9      | 398-63012-0 | Grip                                                                   | 1       | 1         |                |
| 8-10     | 3C8-63041-1 | スロットルシャフト<br>Throttle Shaft                                            | _ 1     | 1         |                |
| 8-11     | 345-63048-0 | ラハ・ー、スロットルシャフト A<br>Rubber, Throttle Shaft A<br>スペーサ、スロットルシャフト         | 1       | 1         |                |
| 8-12     | 398-63053-0 | Spacer, Throttle Shaft                                                 | 1       | 1         |                |
| 8-13     | 951403-0310 | スプリングビン、3-10<br>Spring Pin, 3-10                                       | 1       | 1         |                |
| 8-14     | 350-63046-0 | ブ・ッシング、 8.4-10-11<br>Bushing, 8.4-10-11                                | 1       | 1         |                |
| 8-15     | 921803-0525 | スクリュ<br><b>Screw</b><br>サポータ、スロットルシャフト                                 | 1       | 1         |                |
| 8-16     | 3C8-63063-0 | Supporter, Throttle Shaft                                              | 1       | 1         |                |
| 8-17     | 910113-5612 | ホッルト<br>Bolt<br>フリクションと <sup>°</sup> ース、グリップ <sup>°</sup>              | 1       | 1         |                |
| 8-18     | 3B2-63035-1 | דוכנוסח Piece, Grip<br>75'ידאראלאטיב                                   | 1       | 1         |                |
| 8-19     | 3B2-63034-0 | Adjust Screw                                                           | 1       | 1         |                |
| 8-20     | 940103-0600 | דאילי<br>Washer                                                        | 1       | 1         | or 940113-0600 |
| 8-21     | 930103-0600 | ナット<br>Nut                                                             | 1       | 1         | or 930113-0600 |
| 8-22     | 3C8-63600-0 | スロットルワイヤ<br>Throttle Cable                                             | 2       | 2         |                |
| 8-23     | 3C8S62001-2 | ステアリンク・フ <sup>・</sup> ラケット<br>Steering Bracket                         | 1       | 1         |                |
| 8-24     | 915213-0845 | スタット・ホ・ルト<br>Stud Bolt                                                 | 2       | 2         |                |
| 8-25     | 940103-0800 | ワッシャ<br>Washer                                                         | 2       | 2         | or 940113-0800 |
| 8-26     | 930403-0800 | ナイロンナット、8-P1.25<br>Nylon Nut, 8-P1.25                                  | 2       | 2         |                |
| 8-27     | 3C8-63607-0 | クリップ、スロットルワイヤ<br>Clip, Throttle Cable                                  | 1       | 1         |                |
| 8-28     | 921903-0625 | スクリュ<br>Screw                                                          | 2       | 2         |                |
| 8-29     | 345-06915-0 | クランプ、6.5-14L<br>Clamp, 6.5-14L                                         | 1       | 1         |                |