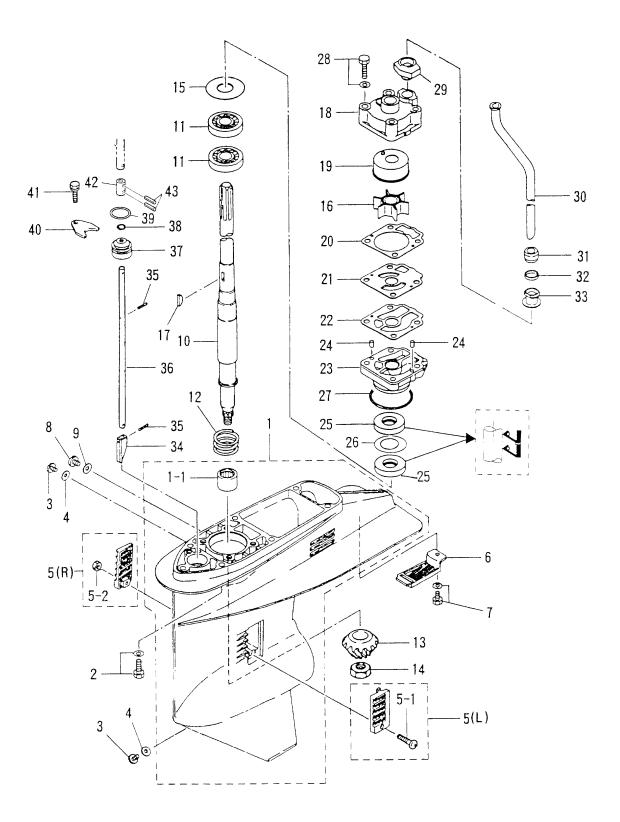

| '       | ┟──┤             |         |
|          | ┥                                            |                                                                                                                                 |         | $\mid \mid \mid$ |         |
|          | <u>├</u>                                     |                                                                                                                                 |         | <b>├</b> ───┤    |         |
|          | I]                                           | <u> </u>                                                                                                                        |         |                  | l       |

#### ギヤケース(ドライブシャフト) Fig. 16 GEAR CASE (DRIVE SHAFT)



| 見出番号     | 部品番号        | 部品名                                                     | 個数       | Q'ty<br>D | 備考                                         |
|----------|-------------|---------------------------------------------------------|----------|-----------|--------------------------------------------|
| Ref. No. | Part No.    | Description                                             | 50<br>A  | 40<br>A   | Remarks                                    |
| 16-1     | 3C8S60000-0 | キ'ヤケース<br>Gear Case                                     | 1        | 1         | トランサム S,L,LL 用<br>for transom S,L&LL       |
|          | 3C8S60090-0 | キ'ヤケース(サブウォータパイプ゜付)<br>Gear Case (With Sub Water Pie)   | 1        | 1         | トランサム UL 用<br>for transom UL               |
| 16-1-1   | 345-60211-0 | ニート'ルヘ