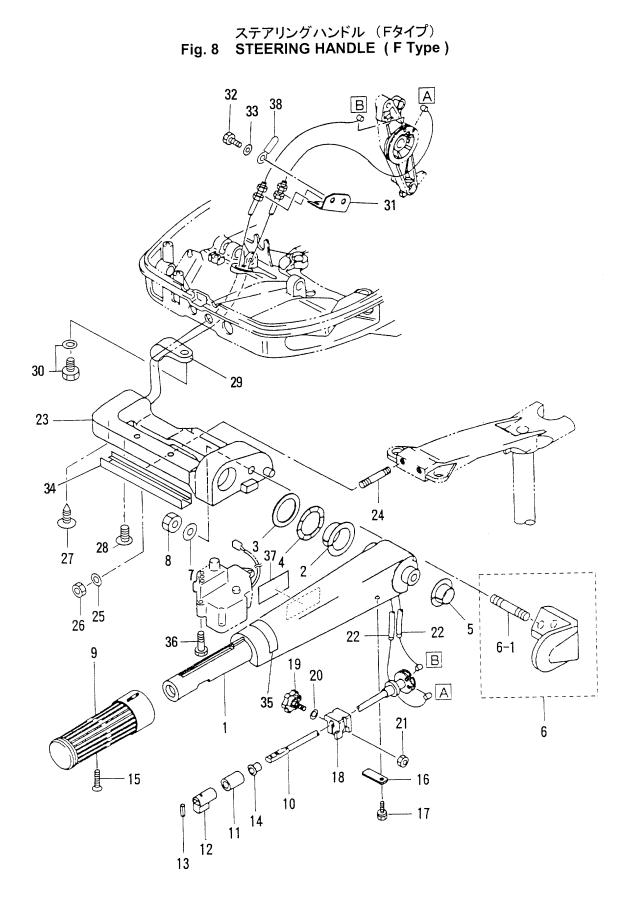

| 見出番号     | 部品番号        | 部品名                                                                    | 個数<br>D | Q'ty<br>D | 備考             |
|----------|-------------|------------------------------------------------------------------------|---------|-----------|----------------|
| Ref. No. | Part No.    | Description                                                            | 50<br>A | 40<br>A   | Remarks        |
| 8-1      | 3C8S63011-1 | ステアリング・ハント・ル<br>Steering Handle                                        | 1       | 1         |                |
| 8-2      | 3C8-63101-0 | フ'ッシンク' A、ステアリンク'ハント'ル<br>Bushing A. Steering Handle                   | 1       | 1         |                |
| 8-3      | 3B2-63108-0 | ワッシャ、30-45-1<br>Washer, 30-45-1<br>ウェーフ・ワッシャ、30-45-1.2                 | 1       | 1         |                |
| 8-4      | 3B2-63109-0 | リューク 992 1、30-43-1.2<br>Wave Washer, 30-45-1.2<br>フッシング B、ステアリング・ハント・ル | 1       | 1         |                |
| 8-5      | 3C8-63102-1 | Bushing B. Steering Handle                                             | 1       | 1         |                |
| 8-6      | 3C8S63027-0 | Holder Ass'y, Steering Handle<br>วร่าร่ำม่า                            | 1       | 1         |                |
| 8-6-1    | 915313-1022 | * Stud Bolt                                                            | 1       | 1         |                |
| 8-7      | 940113-1000 | Washer<br>ナット                                                          | 1       | 1         |                |
| 8-8      | 930103-1000 | クリア<br>Nut<br>グリップ                                                     | 1       | 1         |                |
| 8-9      | 398-63012-0 | Grip                                                                   | 1       | 1         |                |
| 8-10     | 3C8-63041-1 | スロットルシャフト<br>Throttle Shaft                                            | _ 1     | 1         |                |
| 8-11     | 345-63048-0 | ラハ・ー、スロットルシャフト A<br>Rubber, Throttle Shaft A<br>スペーサ、スロットルシャフト         | 1       | 1         |                |
| 8-12     | 398-63053-0 | Spacer, Throttle Shaft                                                 | 1       | 1         |                |
| 8-13     | 951403-0310 | スプリングビン、3-10<br>Spring Pin, 3-10                                       | 1       | 1         |                |
| 8-14     | 350-63046-0 | ブ・ッシング、 8.4-10-11<br>Bushing, 8.4-10-11                                | 1       | 1         |                |
| 8-15     | 921803-0525 | スクリュ<br><b>Screw</b><br>サポータ、スロットルシャフト                                 | 1       | 1         |                |
| 8-16     | 3C8-63063-0 | Supporter, Throttle Shaft                                              | 1       | 1         |                |
| 8-17     | 910113-5612 | ホッルト<br>Bolt<br>フリクションと <sup>°</sup> ース、グリップ <sup>°</sup>              | 1       | 1         |                |
| 8-18     | 3B2-63035-1 | דוכנוסח Piece, Grip<br>75'ידאראלאטיב                                   | 1       | 1         |                |
| 8-19     | 3B2-63034-0 | Adjust Screw                                                           | 1       | 1         |                |
| 8-20     | 940103-0600 | דאילי<br>Washer                                                        | 1       | 1         | or 940113-0600 |
| 8-21     | 930103-0600 | ナット<br>Nut                                                             | 1       | 1         | or 930113-0600 |
| 8-22     | 3C8-63600-0 | スロットルワイヤ<br>Throttle Cable                                             | 2       | 2         |                |
| 8-23     | 3C8S62001-2 | ステアリンク・フ <sup>・</sup> ラケット<br>Steering Bracket                         | 1       | 1         |                |
| 8-24     | 915213-0845 | スタット・ホ・ルト<br>Stud Bolt                                                 | 2       | 2         |                |
| 8-25     | 940103-0800 | ワッシャ<br>Washer                                                         | 2       | 2         | or 940113-0800 |
| 8-26     | 930403-0800 | ナイロンナット、8-P1.25<br>Nylon Nut, 8-P1.25                                  | 2       | 2         |                |
| 8-27     | 3C8-63607-0 | クリップ、スロットルワイヤ<br>Clip, Throttle Cable                                  | 1       | 1         |                |
| 8-28     | 921903-0625 | スクリュ<br>Screw                                                          | 2       | 2         |                |
| 8-29     | 345-06915-0 | クランプ、6.5-14L<br>Clamp, 6.5-14L                                         | 1       | 1         |                |