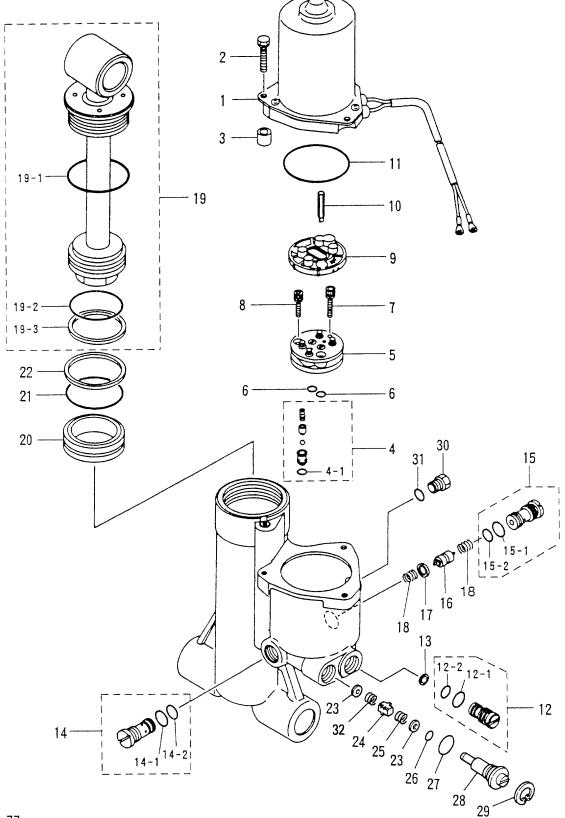

| Fig.18 | シフト<br>SHIFT                                       | 59  |
|--------|----------------------------------------------------|-----|
| Fig.19 | ブラケット(1)(マニュアルチルト)<br>BRAKET(1)(MANUAL TILT)       | 63  |
| Fig.20 | ブラケット(2)(パワートリム&チルト)<br>BRAKET(2)(POWER TRIM&TILT) | 67  |
| Fig.21 | マニュアルチルト(Mタイプ)<br>MANUAL TILT(M Type)              | 71  |
| Fig.22 | パワートリム&チルトアッシ<br>POWER TRIM&TILT ASS'Y             | 73  |
| Fig.23 | パワートリム&チルト<br>POWER TRIM&TILT                      | 75  |
| Fig.24 | ロワモーターカバー<br>LOWER MOTOR COVER                     | 79  |
| Fig.25 | アッパーモーターカバー<br>UPPER MOTOR COVER                   | 83  |
| Fig.26 | セパレートフュエルタンク<br>SEPARATE FUEL TANK                 | 85  |
| Fig.27 | アクセサリー<br>ACCESSORIES                              | 87  |
| Fig.28 | オプショナルパーツ(1)<br>OPTIONAL PARTS(1)                  | 91  |
| Fig.29 | オプショナルパーツ(2)(P タイプ)<br>OPTIONAL PARTS(2)(P Type)   | 95  |
| Fig.30 | オプショナルパーツ(3)(Pタイプ)<br>OPTIONAL PARTS(3)(P Type)    | 97  |
| Fig.31 | オプショナルパーツ(4)<br>OPTIONAL PARTS(4)                  | 99  |
| Fig.32 | アッセンブリ・キット<br>ASSEMBLY・KIT                         | 101 |
| WD50   | A                                                  |     |
| Fig.1  | ギヤケース(ドライブシャフト)<br>GEAR CASE(DRIVE SHAFT)          | 1   |
| Fig.2  | ギヤケース(プロペラシャフト)<br>GEAR CASE(PROPELLER SHAFT)      | 5   |
| Fig.3  | ドライブシャフトハウジング<br>DRIVE SHAFT HOUSING               | 9   |