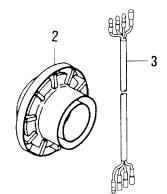

## 目 次 CONTENS

| Fig. 1 | シリンダ・クランクケースアッシ<br>SYLINDER・CRANK CASE ASS'Y          | 1  |
|--------|-------------------------------------------------------|----|
| Fig. 2 | ピストン・クランクシャフト<br>PISTON・CRANK SHAFT                   |    |
| Fig. 3 | エアボックス<br>AIR BOX                                     | 7  |
| Fig. 4 | エアレール<br>AIR RAIL                                     | 9  |
| Fig. 5 | FFPアッシ<br>FFP ASS'Y                                   | 13 |
| Fig. 6 | ベーパセパレータ&フュエルライン<br>VAPOR SEPARATOR&FUEL LINE         | 15 |
| Fig. 7 | スロットル<br>THROTTLE                                     | 19 |
| Fig. 8 | ステアリングハンドル(Fタイプ)<br>STEERRING HANDLE(F Type)          | 23 |
| Fig. 9 | スイッチボックス(Fタイプ)<br>SWITCH BOX(F Type)                  | 27 |
| Fig.10 | マグネト<br>MAGNETO                                       | 29 |
| Fig.11 | エレクトリックパーツ(ECU&ダイアグラム)<br>ELECTRIC PARTS(ECU&DIAGRAM) | 31 |
| Fig.12 | エレクトリックパーツ(スタータモータ)<br>ELECTRIC PARTS(STATER MOTOR)   | 35 |
| Fig.13 | エアコンプレッサ<br>AIR COMPRESSOR                            | 39 |
| Fig.14 | オイルポンプ<br>OIL PUMP                                    | 43 |
| Fig.15 | ドライブシャフトハウジング<br>DRIVE SHAFT HOUSING                  | 47 |
| Fig.16 | ギヤケース(ドライブシャフト)<br>GEAR CASE(DRAIVE SHAFT)            | 51 |
| Fig.17 | ギヤケース(プロペラシャフト)<br>GEAR CASE(PROPELLER SHAFT)         | 55 |