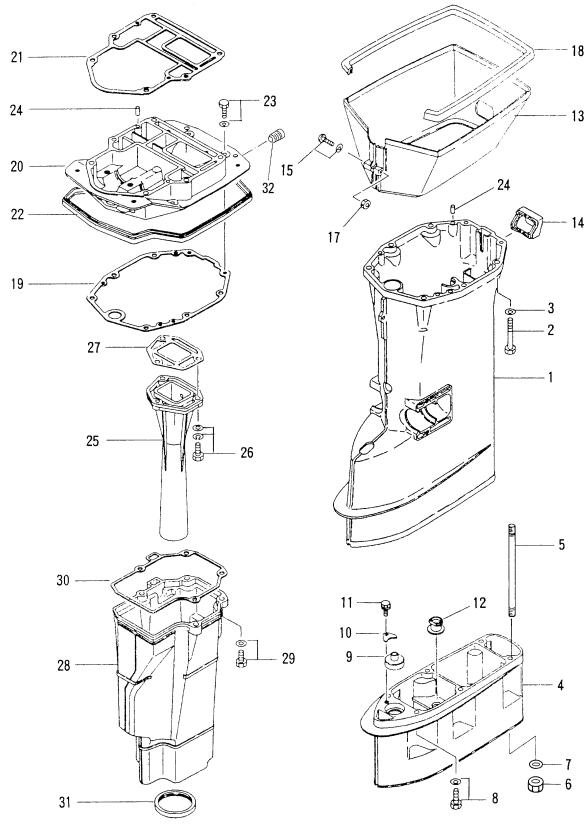

| 見出番号                | 部品番号                              |                                                       | 個数<br>D | Q'ty<br>D | 備考             |
|---------------------|-----------------------------------|-------------------------------------------------------|---------|-----------|----------------|
| Ref. No.            | Part No.                          | Description                                           | 50<br>A | 40<br>A   | Remarks        |
| 1-1                 | 3T5B01100-0                       | シリンダ、クランクケース<br>Cylinder, Crank Case                  | 1       | 1         |                |
| 1-1-1               | 916124-0845                       | ボルト<br>* Bolt                                         | 14      | 14        |                |
| 1-1-2               | 940121-0800                       | דאיניד<br>א Washer                                    | 14      | 14        |                |
| 1-1-3               | 334-65012-0                       | ノック、4-10<br>* Knock, 4-10                             | 2       | 2         | <i>1</i>       |
| 1-1-4               | 345-01111-0                       | ノック、 6-12<br>* Knock, 6-12                            | 4       | 4         |                |
| 1-2                 | 98AL-4-0355                       | ルブリケーションバイフ゜A<br>Lubrication Pipe A                   | 1       | 1         |                |
| 1-3                 | 98AL-4-0205                       | ルプリケーションハイブ B<br>Lubrication Pipe B                   | 1       | 1         |                |
| 1-4                 | 98AL-4-0335                       | สานกำาว"<br>Oil Pipe                                  | 1       | 1         |                |
| 1-5                 | 3T5-01133-0                       | クリップ、                                                 | 6       | 6         |                |
| 1-6                 | 3T5B01001-0                       | ער איז איז<br>Cylinder Head<br>ג'גליאל, איז איז       | 1       | 1         |                |
| 1-7                 | 3T5-01005-0                       | Gasket, Cylinder Head<br>カバー、シリンダ・ヘット                 | 1       | 1         |                |
| 1-8                 | 3T5B01021-0                       | Cover, Cylinder Head<br>カプスケット、シリンダ'ヘット'カハ'ー          | 1       | 1         |                |
| 1-9                 | 3T5-01024-0                       | Gasket, Cylinder Head Cover<br>ボルト                    | 1       | 1         |                |
| 1-10                | 916189-0865                       | Bolt<br>ワッシャ、8.5-19.5-3.2                             | 14      | 14        |                |
| 1-11                | 345-01015-0                       | Washer, 8.5-19.5-3.2<br>ক'৸৸                          | 14      | 14        |                |
| 1-12                | 910121-5620                       | <b>Bolt</b><br>サーモスタット                                | 4       | 4         | or 910113-5620 |
| 1-14                | 345-01030-0                       | Thermostat<br>キャップ、サーモスタット                            | 1       | 1         | 40A # 40001~   |
| 1-15                | 3T5B01031-1                       | Cap, Thermostat<br>$b^{*}xy^{+}, y^{-} = xy^{+}y^{-}$ | 1       | 1         | 50A # 11273~   |
| 1-16                | 3T5-01032-0                       | Gasket, Thermostat Cap<br>ホルト                         | 1       | 1         |                |
| 1-17                | 910113-5625                       | Bolt<br>アノート'<br>Anode                                | 1       | 1         |                |
| <u>1-18</u><br>1-19 | <u>338-60218-2</u><br>910103-5620 | ホルト<br>Bolt                                           | 1       | 1         | or 910113-5620 |
| 1-19                | 3C8B01513-0                       | ハンガ <sup>*</sup><br>Hanger                            | 1       | 1         |                |
| 1-21                | 910114-0835                       | ホルト<br>Bolt                                           | 1       | 1         |                |
| 1-22                | 940121-0800                       | ୮୬୬୪ <del>୪</del><br>Washer                           | 1       | 1         |                |
| 1-23                | 3C8-01291-0                       | クランクケース、ヘット'<br>Crank Case, Head                      | 1       | 1         |                |
| 1-24                | 346-01216-0                       | O リング'、1.7-59<br><b>O-Ring, 1.7-59</b>                | 1       | 1         |                |
| 1-25                | 3T5-00122-0                       | オイルシール、20-40-8<br>Oil Seal, 20-40-8                   | 1       | 1         |                |
| 1-26                | 3C8-01215-0                       | オイルシール、16-28-7<br>Oil Seal, 16-28-7                   | 1       | 1         |                |
| 1-27                | 910103-5620                       | ボ・ルト<br>Bolt                                          | 2       | 2         | or 910113-5620 |

| 見出番号     | 部品番号        | 部品名                                                                                    | 個数      | (Q'ty<br>D | 備考                                   |
|----------|-------------|----------------------------------------------------------------------------------------|---------|------------|--------------------------------------|
| Ref. No. | Part No.    | Description                                                                            | 50<br>A | 40<br>A    | Remarks                              |
| 1-28     | 3T5B02301-0 | エキソ'ーストカハ'ー、アウタ<br>Exhaust Cover, Outer                                                | 1       | 1          |                                      |
| 1-29     | 3C8-02302-0 | エキソーストカハー、インナ<br>Exhaust Cover, Inner                                                  | 1       | 1          |                                      |
| 1-30     | 3C8-02305-0 | ガ <sup>*</sup> スケット、エキソ <sup>*</sup> ーストカハ <sup>*</sup> ー<br>Gasket, Exhaust Cover     | 2       | 2          |                                      |
| 1-31     | 916114-0630 | ポルト<br>Bolt<br>ワッシャ                                                                    | 12      | 12         |                                      |
| 1-32     | 940121-0600 | 9994<br><u>Washer</u><br>ポルト                                                           | 12      | 12         | or 940113-0600                       |
| 1-33     | 916114-0630 | ホルト<br>Bolt<br>ウォータハ°イフ° A                                                             | 2       | 2          |                                      |
| 1-34     | 98AB-5-0250 | Water Pipe A           クランプ、6.5-47.5P                                                  | 1       | 1          |                                      |
| 1-35     | 309-06972-0 | 「フレント」<br>Clamp, 6.5-47.5P<br>ホルト                                                      | 2       | 2          | Р タイプ<br>for P Type                  |
| 1-36     | 910113-0610 | Bolt<br>スパークプ <sup>®</sup> ラグ                                                          | 2       | 2          | СНАМРІОЛ                             |
| 1-37     | 9701-1-4016 | Spark Plug<br>ラインチェックハ'ルフ'                                                             | 3       | 3          | RC10ECC<br>ルフ・リケーションハ・イフ。            |
| 1-38     | 393-01160-0 | <u>Line Check Valve</u><br>T ニップル (ハ'ルフ'付)                                             | 2       | 2          | for Lubrication Pipe<br>40A # 40001~ |
| 1-39     | 3T7-01175-0 | 1 ニック か (ハルク トリ)<br><b>T-Nipple (with Valve)</b><br>ウォータハ <sup>2</sup> イプ <sup>®</sup> | 1       | 1          | 50A # 11273~                         |
| 1-40     | 98AB-5-0065 | Water Pipe                                                                             | 2       | 2          |                                      |
| 1-41     | 98AB-5-0115 | Pipe           ウォータハ°イプ C                                                              | 1       | 1          |                                      |
| 1-42     | 98AB-5-0250 | Water Pipe C     ウォータニップル                                                              | 1       | 1          |                                      |
| 1-43     | 353-01138-0 | Water Nipple     グランプ、6.5-87P                                                          | 1       | 1          |                                      |
| 1-44     | 3T4-06972-0 | <u>Clamp, 6.5-87P</u><br>クランプ、8.5-85P                                                  | 1       | 1          |                                      |
| 1-45     | 3T5-06971-0 | Clamp, 8.5-85P<br>クリップ、φ10                                                             | 1       | 1          |                                      |
| 1-46     | 338-02215-0 | <b>Clip</b> , φ <b>10</b><br>クランプ、6.5-47.5P                                            | 9       | 9          |                                      |
| 1-47     | 309-06972-0 | Clamp, 6.5-47.5P                                                                       | 1       | 1          | = .                                  |
|          |             |                                                                                        |         |            |                                      |
|          |             |                                                                                        |         |            |                                      |
|          |             |                                                                                        |         |            |                                      |
|          |             |                                                                                        |         |            |                                      |
|          |             |                                                                                        |         |            |                                      |
|          |             |                                                                                        |         |            | 16-11-11-1-1                         |
|          |             | · · · · · · · · · · · · · · · · · · ·                                                  |         |            |                                      |
|          |             |                                                                                        |         |            |                                      |
|          |             |                                                                                        |         |            |                                      |
|          |             |                                                                                        |         |            |                                      |