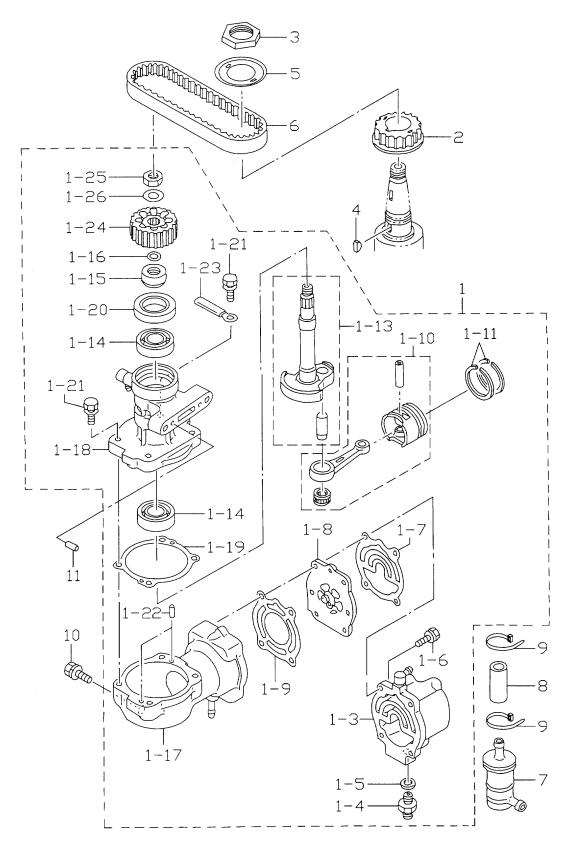

| 見出番号                | 部品番号                              |                                                       | 個数<br>D | Q'ty<br>D | 備考             |
|---------------------|-----------------------------------|-------------------------------------------------------|---------|-----------|----------------|
| Ref. No.            | Part No.                          | Description                                           | 50<br>A | 40<br>A   | Remarks        |
| 1-1                 | 3T5B01100-0                       | シリンダ、クランクケース<br>Cylinder, Crank Case                  | 1       | 1         |                |
| 1-1-1               | 916124-0845                       | ボルト<br>* Bolt                                         | 14      | 14        |                |
| 1-1-2               | 940121-0800                       | דאיניד<br>א Washer                                    | 14      | 14        |                |
| 1-1-3               | 334-65012-0                       | ノック、4-10<br>* Knock, 4-10                             | 2       | 2         | <i>1</i>       |
| 1-1-4               | 345-01111-0                       | ノック、 6-12<br>* Knock, 6-12                            | 4       | 4         |                |
| 1-2                 | 98AL-4-0355                       | ルブリケーションバイフ゜A<br>Lubrication Pipe A                   | 1       | 1         |                |
| 1-3                 | 98AL-4-0205                       | ルプリケーションハイブ B<br>Lubrication Pipe B                   | 1       | 1         |                |
| 1-4                 | 98AL-4-0335                       | สานกำาว"<br>Oil Pipe                                  | 1       | 1         |                |
| 1-5                 | 3T5-01133-0                       | クリップ、                                                 | 6       | 6         |                |
| 1-6                 | 3T5B01001-0                       | ער איז איז<br>Cylinder Head<br>ג'גליאל, איז איז       | 1       | 1         |                |
| 1-7                 | 3T5-01005-0                       | Gasket, Cylinder Head<br>カバー、シリンダ・ヘット                 | 1       | 1         |                |
| 1-8                 | 3T5B01021-0                       | Cover, Cylinder Head<br>カプスケット、シリンダ'ヘット'カハ'ー          | 1       | 1         |                |
| 1-9                 | 3T5-01024-0                       | Gasket, Cylinder Head Cover<br>ボルト                    | 1       | 1         |                |
| 1-10                | 916189-0865                       | Bolt<br>ワッシャ、8.5-19.5-3.2                             | 14      | 14        |                |
| 1-11                | 345-01015-0                       | Washer, 8.5-19.5-3.2<br>ক'৸৸                          | 14      | 14        |                |
| 1-12                | 910121-5620                       | <b>Bolt</b><br>サーモスタット                                | 4       | 4         | or 910113-5620 |
| 1-14                | 345-01030-0                       | Thermostat<br>キャップ、サーモスタット                            | 1       | 1         | 40A # 40001~   |
| 1-15                | 3T5B01031-1                       | Cap, Thermostat<br>$b^{*}xy^{+}, y^{-} = xy^{+}y^{-}$ | 1       | 1         | 50A # 11273~   |
| 1-16                | 3T5-01032-0                       | Gasket, Thermostat Cap<br>ホルト                         | 1       | 1         |                |
| 1-17                | 910113-5625                       | Bolt<br>アノート'<br>Anode                                | 1       | 1         |                |
| <u>1-18</u><br>1-19 | <u>338-60218-2</u><br>910103-5620 | ホルト<br>Bolt                                           | 1       | 1         | or 910113-5620 |
| 1-19                | 3C8B01513-0                       | ハンガ <sup>*</sup><br>Hanger                            | 1       | 1         |                |
| 1-21                | 910114-0835                       | ホルト<br>Bolt                                           | 1       | 1         |                |
| 1-22                | 940121-0800                       | ୮୬୬୪ <del>୪</del><br>Washer                           | 1       | 1         |                |
| 1-23                | 3C8-01291-0                       | クランクケース、ヘット'<br>Crank Case, Head                      | 1       | 1         |                |
| 1-24                | 346-01216-0                       | O リング'、1.7-59<br><b>O-Ring, 1.7-59</b>                | 1       | 1         |                |
| 1-25                | 3T5-00122-0                       | オイルシール、20-40-8<br>Oil Seal, 20-40-8                   | 1       | 1         |                |
| 1-26                | 3C8-01215-0                       | オイルシール、16-28-7<br>Oil Seal, 16-28-7                   | 1       | 1         |                |
| 1-27                | 910103-5620                       | ボ・ルト<br>Bolt                                          | 2       | 2         | or 910113-5620 |

| 見出番号     | 部品番号        | 部品名                                                                                    | 個数      | (Q'ty<br>D | 備考                                   |
|----------|-------------|----------------------------------------------------------------------------------------|---------|------------|--------------------------------------|
| Ref. No. | Part No.    | Description                                                                            | 50<br>A | 40<br>A    | Remarks                              |
| 1-28     | 3T5B02301-0 | エキソ'ーストカハ'ー、アウタ<br>Exhaust Cover, Outer                                                | 1       | 1          |                                      |
| 1-29     | 3C8-02302-0 | エキソーストカハー、インナ<br>Exhaust Cover, Inner                                                  | 1       | 1          |                                      |
| 1-30     | 3C8-02305-0 | ガ <sup>*</sup> スケット、エキソ <sup>*</sup> ーストカハ <sup>*</sup> ー<br>Gasket, Exhaust Cover     | 2       | 2          |                                      |
| 1-31     | 916114-0630 | ポルト<br>Bolt<br>ワッシャ                                                                    | 12      | 12         |                                      |
| 1-32     | 940121-0600 | 9994<br><u>Washer</u><br>ポルト                                                           | 12      | 12         | or 940113-0600                       |
| 1-33     | 916114-0630 | ホルト<br>Bolt<br>ウォータハ°イフ° A                                                             | 2       | 2          |                                      |
| 1-34     | 98AB-5-0250 | Water Pipe A           クランプ、6.5-47.5P                                                  | 1       | 1          |                                      |
| 1-35     | 309-06972-0 | 「フレント」<br>Clamp, 6.5-47.5P<br>ホルト                                                      | 2       | 2          | Р タイプ<br>for P Type                  |
| 1-36     | 910113-0610 | Bolt<br>スパークプ <sup>®</sup> ラグ                                                          | 2       | 2          | СНАМРІОЛ                             |
| 1-37     | 9701-1-4016 | Spark Plug<br>ラインチェックハ'ルフ'                                                             | 3       | 3          | RC10ECC<br>ルフ・リケーションハ・イフ。            |
| 1-38     | 393-01160-0 | <u>Line Check Valve</u><br>T ニップル (ハ'ルフ'付)                                             | 2       | 2          | for Lubrication Pipe<br>40A # 40001~ |
| 1-39     | 3T7-01175-0 | 1 ニック か (ハルク トリ)<br><b>T-Nipple (with Valve)</b><br>ウォータハ <sup>2</sup> イプ <sup>®</sup> | 1       | 1          | 50A # 11273~                         |
| 1-40     | 98AB-5-0065 | Water Pipe                                                                             | 2       | 2          |                                      |
| 1-41     | 98AB-5-0115 | Pipe           ウォータハ°イプ C                                                              | 1       | 1          |                                      |
| 1-42     | 98AB-5-0250 | Water Pipe C     ウォータニップル                                                              | 1       | 1          |                                      |
| 1-43     | 353-01138-0 | Water Nipple     グランプ、6.5-87P                                                          | 1       | 1          |                                      |
| 1-44     | 3T4-06972-0 | <u>Clamp, 6.5-87P</u><br>クランプ、8.5-85P                                                  | 1       | 1          |                                      |
| 1-45     | 3T5-06971-0 | Clamp, 8.5-85P<br>クリップ、φ10                                                             | 1       | 1          |                                      |
| 1-46     | 338-02215-0 | <b>Clip</b> , φ <b>10</b><br>クランプ、6.5-47.5P                                            | 9       | 9          |                                      |
| 1-47     | 309-06972-0 | Clamp, 6.5-47.5P                                                                       | 1       | 1          | = .                                  |
|          |             |                                                                                        |         |            |                                      |
|          |             |                                                                                        |         |            |                                      |
|          |             |                                                                                        |         |            |                                      |
|          |             |                                                                                        |         |            |                                      |
|          |             |                                                                                        |         |            |                                      |
|          |             |                                                                                        |         |            | 16-11-11-1-1                         |
|          |             | · · · · · · · · · · · · · · · · · · ·                                                  |         |            |                                      |
|          |             |                                                                                        |         |            |                                      |
|          |             |                                                                                        |         |            |                                      |
|          |             |                                                                                        |         |            |                                      |