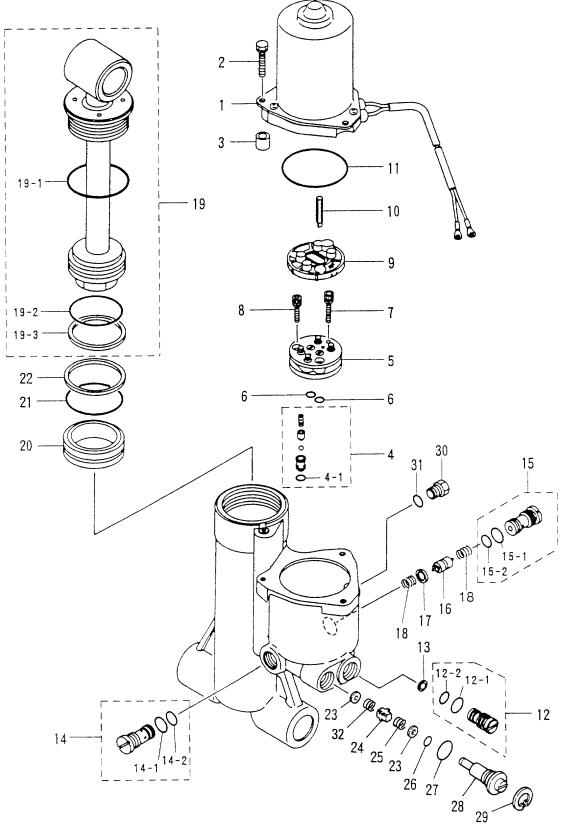

| Fig.18 | シフト<br>SHIFT                                       | 59  |
|--------|----------------------------------------------------|-----|
| Fig.19 | ブラケット(1)(マニュアルチルト)<br>BRAKET(1)(MANUAL TILT)       | 63  |
| Fig.20 | ブラケット(2)(パワートリム&チルト)<br>BRAKET(2)(POWER TRIM&TILT) | 67  |
| Fig.21 | マニュアルチルト(Mタイプ)<br>MANUAL TILT(M Type)              | 71  |
| Fig.22 | パワートリム&チルトアッシ<br>POWER TRIM&TILT ASS'Y             | 73  |
| Fig.23 | パワートリム&チルト<br>POWER TRIM&TILT                      | 75  |
| Fig.24 | ロワモーターカバー<br>LOWER MOTOR COVER                     | 79  |
| Fig.25 | アッパーモーターカバー<br>UPPER MOTOR COVER                   | 83  |
| Fig.26 | セパレートフュエルタンク<br>SEPARATE FUEL TANK                 | 85  |
| Fig.27 | アクセサリー<br>ACCESSORIES                              | 87  |
| Fig.28 | オプショナルパーツ(1)<br>OPTIONAL PARTS(1)                  | 91  |
| Fig.29 | オプショナルパーツ(2)(P タイプ)<br>OPTIONAL PARTS(2)(P Type)   | 95  |
| Fig.30 | オプショナルパーツ(3)(Pタイプ)<br>OPTIONAL PARTS(3)(P Type)    | 97  |
| Fig.31 | オプショナルパーツ(4)<br>OPTIONAL PARTS(4)                  | 99  |
| Fig.32 | アッセンブリ・キット<br>ASSEMBLY・KIT                         | 101 |
| WD50   | A                                                  |     |
| Fig.1  | ギヤケース(ドライブシャフト)<br>GEAR CASE(DRIVE SHAFT)          | 1   |
| Fig.2  | ギヤケース(プロペラシャフト)<br>GEAR CASE(PROPELLER SHAFT)      | 5   |
| Fig.3  | ドライブシャフトハウジング<br>DRIVE SHAFT HOUSING               | 9   |