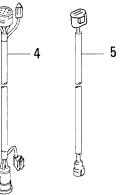

## 目 次 CONTENS

| Fig. 1 | シリンダ・クランクケースアッシ<br>SYLINDER・CRANK CASE ASS'Y          | 1  |
|--------|-------------------------------------------------------|----|
| Fig. 2 | ピストン・クランクシャフト<br>PISTON・CRANK SHAFT                   |    |
| Fig. 3 | エアボックス<br>AIR BOX                                     | 7  |
| Fig. 4 | エアレール<br>AIR RAIL                                     | 9  |
| Fig. 5 | FFPアッシ<br>FFP ASS'Y                                   | 13 |
| Fig. 6 | ベーパセパレータ&フュエルライン<br>VAPOR SEPARATOR&FUEL LINE         | 15 |
| Fig. 7 | スロットル<br>THROTTLE                                     | 19 |
| Fig. 8 | ステアリングハンドル(Fタイプ)<br>STEERRING HANDLE(F Type)          | 23 |
| Fig. 9 | スイッチボックス(Fタイプ)<br>SWITCH BOX(F Type)                  | 27 |
| Fig.10 | マグネト<br>MAGNETO                                       | 29 |
| Fig.11 | エレクトリックパーツ(ECU&ダイアグラム)<br>ELECTRIC PARTS(ECU&DIAGRAM) | 31 |
| Fig.12 | エレクトリックパーツ(スタータモータ)<br>ELECTRIC PARTS(STATER MOTOR)   | 35 |
| Fig.13 | エアコンプレッサ<br>AIR COMPRESSOR                            | 39 |
| Fig.14 | オイルポンプ<br>OIL PUMP                                    | 43 |
| Fig.15 | ドライブシャフトハウジング<br>DRIVE SHAFT HOUSING                  | 47 |
| Fig.16 | ギヤケース(ドライブシャフト)<br>GEAR CASE(DRAIVE SHAFT)            | 51 |
| Fig.17 | ギヤケース(プロペラシャフト)<br>GEAR CASE(PROPELLER SHAFT)         | 55 |