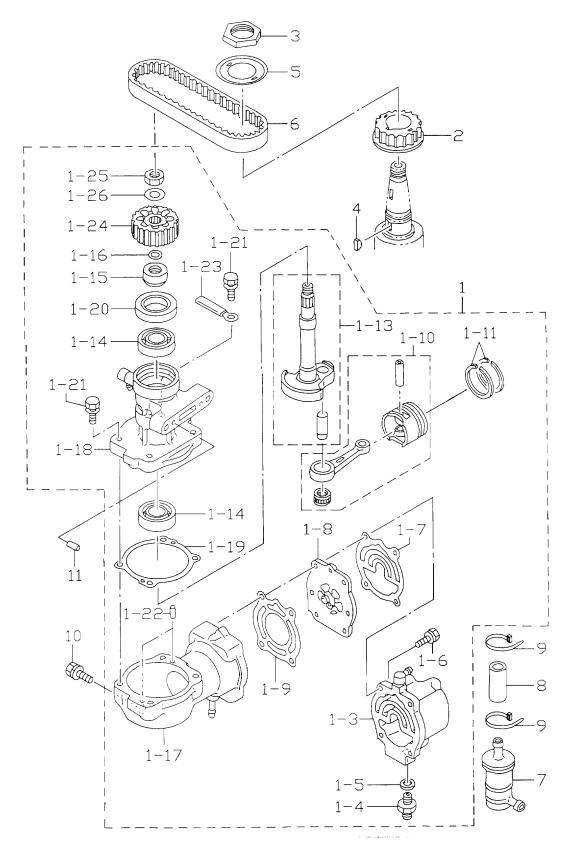

| 見出番号                | 部品番号                              |                                                       | 個数<br>D | Q'ty<br>D | 備考             |
|---------------------|-----------------------------------|-------------------------------------------------------|---------|-----------|----------------|
| Ref. No.            | Part No.                          | Description                                           | 50<br>A | 40<br>A   | Remarks        |
| 1-1                 | 3T5B01100-0                       | シリンダ、クランクケース<br>Cylinder, Crank Case                  | 1       | 1         |                |
| 1-1-1               | 916124-0845                       | ボルト<br>* Bolt                                         | 14      | 14        |                |
| 1-1-2               | 940121-0800                       | דאיניד<br>א Washer                                    | 14      | 14        |                |
| 1-1-3               | 334-65012-0                       | ノック、4-10<br>* Knock, 4-10                             | 2       | 2         | <i>1</i>       |
| 1-1-4               | 345-01111-0                       | ノック、 6-12<br>* Knock, 6-12                            | 4       | 4         |                |
| 1-2                 | 98AL-4-0355                       | ルブリケーションバイフ゜A<br>Lubrication Pipe A                   | 1       | 1         |                |
| 1-3                 | 98AL-4-0205                       | ルプリケーションハイブ B<br>Lubrication Pipe B                   | 1       | 1         |                |
| 1-4                 | 98AL-4-0335                       | สานกำาว"<br>Oil Pipe                                  | 1       | 1         |                |
| 1-5                 | 3T5-01133-0                       | クリップ、                                                 | 6       | 6         |                |
| 1-6                 | 3T5B01001-0                       | ער איז איז<br>Cylinder Head<br>ג'גליאל, איז איז       | 1       | 1         |                |
| 1-7                 | 3T5-01005-0                       | Gasket, Cylinder Head<br>カバー、シリンダ・ヘット                 | 1       | 1         |                |
| 1-8                 | 3T5B01021-0                       | Cover, Cylinder Head<br>カプスケット、シリンダ'ヘット'カハ'ー          | 1       | 1         |                |
| 1-9                 | 3T5-01024-0                       | Gasket, Cylinder Head Cover<br>ボルト                    | 1       | 1         |                |
| 1-10                | 916189-0865                       | Bolt<br>ワッシャ、8.5-19.5-3.2                             | 14      | 14        |                |
| 1-11                | 345-01015-0                       | Washer, 8.5-19.5-3.2<br>ক'৸৸                          | 14      | 14        |                |
| 1-12                | 910121-5620                       | <b>Bolt</b><br>サーモスタット                                | 4       | 4         | or 910113-5620 |
| 1-14                | 345-01030-0                       | Thermostat<br>キャップ、サーモスタット                            | 1       | 1         | 40A # 40001~   |
| 1-15                | 3T5B01031-1                       | Cap, Thermostat<br>$b^{*}xy^{+}, y^{-} = xy^{+}y^{-}$ | 1       | 1         | 50A # 11273~   |
| 1-16                | 3T5-01032-0                       | Gasket, Thermostat Cap<br>ホルト                         | 1       | 1         |                |
| 1-17                | 910113-5625                       | Bolt<br>アノート'<br>Anode                                | 1       | 1         |                |
| <u>1-18</u><br>1-19 | <u>338-60218-2</u><br>910103-5620 | ホルト<br>Bolt                                           | 1       | 1         | or 910113-5620 |
| 1-19                | 3C8B01513-0                       | ハンガ <sup>*</sup><br>Hanger                            | 1       | 1         |                |
| 1-21                | 910114-0835                       | ホルト<br>Bolt                                           | 1       | 1         |                |
| 1-22                | 940121-0800                       | ୮୬୬୪ <del>୪</del><br>Washer                           | 1       | 1         |                |
| 1-23                | 3C8-01291-0                       | クランクケース、ヘット'<br>Crank Case, Head                      | 1       | 1         |                |
| 1-24                | 346-01216-0                       | O リング'、1.7-59<br><b>O-Ring, 1.7-59</b>                | 1       | 1         |                |
| 1-25                | 3T5-00122-0                       | オイルシール、20-40-8<br>Oil Seal, 20-40-8                   | 1       | 1         |                |
| 1-26                | 3C8-01215-0                       | オイルシール、16-28-7<br>Oil Seal, 16-28-7                   | 1       | 1         |                |
| 1-27                | 910103-5620                       | ボ・ルト<br>Bolt                                          | 2       | 2         | or 910113-5620 |

| 見出番号     | 部品番号        | 部品名                                                                                    | 個数      | (Q'ty<br>D | 備考                                   |
|----------|-------------|----------------------------------------------------------------------------------------|---------|------------|--------------------------------------|
| Ref. No. | Part No.    | Description                                                                            | 50<br>A | 40<br>A    | Remarks                              |
| 1-28     | 3T5B02301-0 | エキソ'ーストカハ'ー、アウタ<br>Exhaust Cover, Outer                                                | 1       | 1          |                                      |
| 1-29     | 3C8-02302-0 | エキソーストカハー、インナ<br>Exhaust Cover, Inner                                                  | 1       | 1          |                                      |
| 1-30     | 3C8-02305-0 | ガ <sup>*</sup> スケット、エキソ <sup>*</sup> ーストカハ <sup>*</sup> ー<br>Gasket, Exhaust Cover     | 2       | 2          |                                      |
| 1-31     | 916114-0630 | ポルト<br>Bolt<br>ワッシャ                                                                    | 12      | 12         |                                      |
| 1-32     | 940121-0600 | 9994<br><u>Washer</u><br>ポルト                                                           | 12      | 12         | or 940113-0600                       |
| 1-33     | 916114-0630 | ホルト<br>Bolt<br>ウォータハ°イフ° A                                                             | 2       | 2          |                                      |
| 1-34     | 98AB-5-0250 | Water Pipe A           クランプ、6.5-47.5P                                                  | 1       | 1          |                                      |
| 1-35     | 309-06972-0 | 「フレント」<br>Clamp, 6.5-47.5P<br>ホルト                                                      | 2       | 2          | Р タイプ<br>for P Type                  |
| 1-36     | 910113-0610 | Bolt<br>スパークプ <sup>®</sup> ラグ                                                          | 2       | 2          | СНАМРІОЛ                             |
| 1-37     | 9701-1-4016 | Spark Plug<br>ラインチェックハ'ルフ'                                                             | 3       | 3          | RC10ECC<br>ルフ・リケーションハ・イフ。            |
| 1-38     | 393-01160-0 | <u>Line Check Valve</u><br>T ニップル (ハ'ルフ'付)                                             | 2       | 2          | for Lubrication Pipe<br>40A # 40001~ |
| 1-39     | 3T7-01175-0 | 1 ニック か (ハルク トリ)<br><b>T-Nipple (with Valve)</b><br>ウォータハ <sup>2</sup> イプ <sup>®</sup> | 1       | 1          | 50A # 11273~                         |
| 1-40     | 98AB-5-0065 | Water Pipe                                                                             | 2       | 2          |                                      |
| 1-41     | 98AB-5-0115 | Pipe           ウォータハ°イプ C                                                              | 1       | 1          |                                      |
| 1-42     | 98AB-5-0250 | Water Pipe C     ウォータニップル                                                              | 1       | 1          |                                      |
| 1-43     | 353-01138-0 | Water Nipple     グランプ、6.5-87P                                                          | 1       | 1          |                                      |
| 1-44     | 3T4-06972-0 | <u>Clamp, 6.5-87P</u><br>クランプ、8.5-85P                                                  | 1       | 1          |                                      |
| 1-45     | 3T5-06971-0 | Clamp, 8.5-85P<br>クリップ、φ10                                                             | 1       | 1          |                                      |
| 1-46     | 338-02215-0 | <b>Clip</b> , φ <b>10</b><br>クランプ、6.5-47.5P                                            | 9       | 9          |                                      |
| 1-47     | 309-06972-0 | Clamp, 6.5-47.5P                                                                       | 1       | 1          | = .                                  |
|          |             |                                                                                        |         |            |                                      |
|          |             |                                                                                        |         |            |                                      |
|          |             |                                                                                        |         |            |                                      |
|          |             |                                                                                        |         |            |                                      |
|          |             |                                                                                        |         |            |                                      |
|          |             |                                                                                        |         |            | 16-11-11-1-1                         |
|          |             | · · · · · · · · · · · · · · · · · · ·                                                  |         |            |                                      |
|          |             |                                                                                        |         |            |                                      |
|          |             |                                                                                        |         |            |                                      |
|          |             |                                                                                        |         |            |                                      |