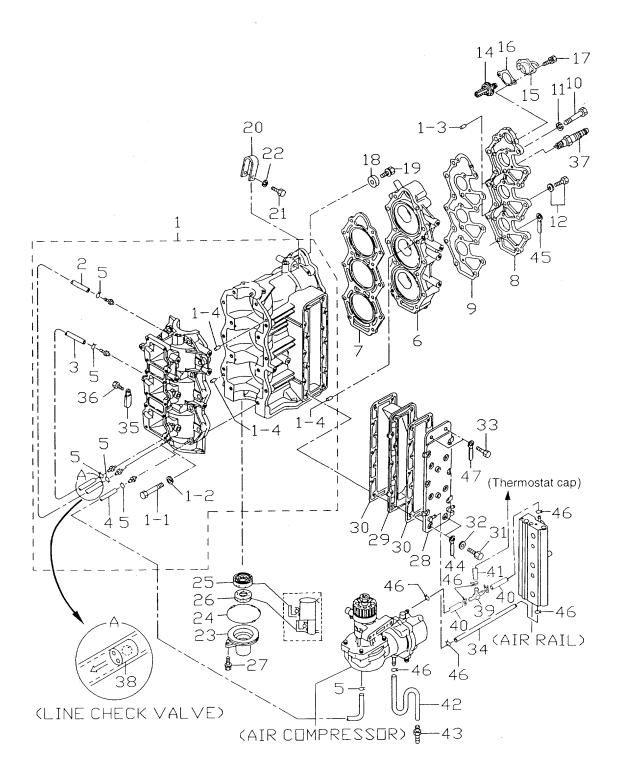

| 見出番号                | 部品番号                              |                                                       | 個数<br>D | Q'ty<br>D | 備考             |
|---------------------|-----------------------------------|-------------------------------------------------------|---------|-----------|----------------|
| Ref. No.            | Part No.                          | Description                                           | 50<br>A | 40<br>A   | Remarks        |
| 1-1                 | 3T5B01100-0                       | シリンダ、クランクケース<br>Cylinder, Crank Case                  | 1       | 1         |                |
| 1-1-1               | 916124-0845                       | ボルト<br>* Bolt                                         | 14      | 14        |                |
| 1-1-2               | 940121-0800                       | דאיניד<br>א Washer                                    | 14      | 14        |                |
| 1-1-3               | 334-65012-0                       | ノック、4-10<br>* Knock, 4-10                             | 2       | 2         | <i>1</i>       |
| 1-1-4               | 345-01111-0                       | ノック、 6-12<br>* Knock, 6-12                            | 4       | 4         |                |
| 1-2                 | 98AL-4-0355                       | ルブリケーションバイフ゜A<br>Lubrication Pipe A                   | 1       | 1         |                |
| 1-3                 | 98AL-4-0205                       | ルプリケーションハイブ B<br>Lubrication Pipe B                   | 1       | 1         |                |
| 1-4                 | 98AL-4-0335                       | สานกำาว"<br>Oil Pipe                                  | 1       | 1         |                |
| 1-5                 | 3T5-01133-0                       | クリップ、                                                 | 6       | 6         |                |
| 1-6                 | 3T5B01001-0                       | ער איז איז<br>Cylinder Head<br>ג'גליאל, איז איז       | 1       | 1         |                |
| 1-7                 | 3T5-01005-0                       | Gasket, Cylinder Head<br>カバー、シリンダ・ヘット                 | 1       | 1         |                |
| 1-8                 | 3T5B01021-0                       | Cover, Cylinder Head<br>カプスケット、シリンダ'ヘット'カハ'ー          | 1       | 1         |                |
| 1-9                 | 3T5-01024-0                       | Gasket, Cylinder Head Cover<br>ボルト                    | 1       | 1         |                |
| 1-10                | 916189-0865                       | Bolt<br>ワッシャ、8.5-19.5-3.2                             | 14      | 14        |                |
| 1-11                | 345-01015-0                       | Washer, 8.5-19.5-3.2<br>ক'৸৸                          | 14      | 14        |                |
| 1-12                | 910121-5620                       | <b>Bolt</b><br>サーモスタット                                | 4       | 4         | or 910113-5620 |
| 1-14                | 345-01030-0                       | Thermostat<br>キャップ、サーモスタット                            | 1       | 1         | 40A # 40001~   |
| 1-15                | 3T5B01031-1                       | Cap, Thermostat<br>$b^{*}xy^{+}, y^{-} = xy^{+}y^{-}$ | 1       | 1         | 50A # 11273~   |
| 1-16                | 3T5-01032-0                       | Gasket, Thermostat Cap<br>ホルト                         | 1       | 1         |                |
| 1-17                | 910113-5625                       | Bolt<br>アノート'<br>Anode                                | 1       | 1         |                |
| <u>1-18</u><br>1-19 | <u>338-60218-2</u><br>910103-5620 | ホルト<br>Bolt                                           | 1       | 1         | or 910113-5620 |
| 1-19                | 3C8B01513-0                       | ハンガ <sup>*</sup><br>Hanger                            | 1       | 1         |                |
| 1-21                | 910114-0835                       | ホルト<br>Bolt                                           | 1       | 1         |                |
| 1-22                | 940121-0800                       | ୮୬୬୪ <del>୪</del><br>Washer                           | 1       | 1         |                |
| 1-23                | 3C8-01291-0                       | クランクケース、ヘット'<br>Crank Case, Head                      | 1       | 1         |                |
| 1-24                | 346-01216-0                       | O リング'、1.7-59<br><b>O-Ring, 1.7-59</b>                | 1       | 1         |                |
| 1-25                | 3T5-00122-0                       | オイルシール、20-40-8<br>Oil Seal, 20-40-8                   | 1       | 1         |                |
| 1-26                | 3C8-01215-0                       | オイルシール、16-28-7<br>Oil Seal, 16-28-7                   | 1       | 1         |                |
| 1-27                | 910103-5620                       | ボ・ルト<br>Bolt                                          | 2       | 2         | or 910113-5620 |

| 見出番号     | 部品番号        | 部品名                                                                                    | 個数      | (Q'ty<br>D | 備考                                   |
|----------|-------------|----------------------------------------------------------------------------------------|---------|------------|--------------------------------------|
| Ref. No. | Part No.    | Description                                                                            | 50<br>A | 40<br>A    | Remarks                              |
| 1-28     | 3T5B02301-0 | エキソ'ーストカハ'ー、アウタ<br>Exhaust Cover, Outer                                                | 1       | 1          |                                      |
| 1-29     | 3C8-02302-0 | エキソーストカハー、インナ<br>Exhaust Cover, Inner                                                  | 1       | 1          |                                      |
| 1-30     | 3C8-02305-0 | ガ <sup>*</sup> スケット、エキソ <sup>*</sup> ーストカハ <sup>*</sup> ー<br>Gasket, Exhaust Cover     | 2       | 2          |                                      |
| 1-31     | 916114-0630 | ポルト<br>Bolt<br>ワッシャ                                                                    | 12      | 12         |                                      |
| 1-32     | 940121-0600 | 9994<br><u>Washer</u><br>ポルト                                                           | 12      | 12         | or 940113-0600                       |
| 1-33     | 916114-0630 | ホルト<br>Bolt<br>ウォータハ°イフ° A                                                             | 2       | 2          |                                      |
| 1-34     | 98AB-5-0250 | Water Pipe A           クランプ、6.5-47.5P                                                  | 1       | 1          |                                      |
| 1-35     | 309-06972-0 | 「フレント」<br>Clamp, 6.5-47.5P<br>ホルト                                                      | 2       | 2          | Р タイプ<br>for P Type                  |
| 1-36     | 910113-0610 | Bolt<br>スパークプ <sup>®</sup> ラグ                                                          | 2       | 2          | СНАМРІОЛ                             |
| 1-37     | 9701-1-4016 | Spark Plug<br>ラインチェックハ'ルフ'                                                             | 3       | 3          | RC10ECC<br>ルフ・リケーションハ・イフ。            |
| 1-38     | 393-01160-0 | <u>Line Check Valve</u><br>T ニップル (ハ'ルフ'付)                                             | 2       | 2          | for Lubrication Pipe<br>40A # 40001~ |
| 1-39     | 3T7-01175-0 | 1 ニック か (ハルク トリ)<br><b>T-Nipple (with Valve)</b><br>ウォータハ <sup>2</sup> イプ <sup>®</sup> | 1       | 1          | 50A # 11273~                         |
| 1-40     | 98AB-5-0065 | Water Pipe                                                                             | 2       | 2          |                                      |
| 1-41     | 98AB-5-0115 | Pipe           ウォータハ°イプ C                                                              | 1       | 1          |                                      |
| 1-42     | 98AB-5-0250 | Water Pipe C     ウォータニップル                                                              | 1       | 1          |                                      |
| 1-43     | 353-01138-0 | Water Nipple     グランプ、6.5-87P                                                          | 1       | 1          |                                      |
| 1-44     | 3T4-06972-0 | <u>Clamp, 6.5-87P</u><br>クランプ、8.5-85P                                                  | 1       | 1          |                                      |
| 1-45     | 3T5-06971-0 | Clamp, 8.5-85P<br>クリップ、φ10                                                             | 1       | 1          |                                      |
| 1-46     | 338-02215-0 | <b>Clip</b> , φ <b>10</b><br>クランプ、6.5-47.5P                                            | 9       | 9          |                                      |
| 1-47     | 309-06972-0 | Clamp, 6.5-47.5P                                                                       | 1       | 1          | = .                                  |
|          |             |                                                                                        |         |            |                                      |
|          |             |                                                                                        |         |            |                                      |
|          |             |                                                                                        |         |            |                                      |
|          |             |                                                                                        |         |            |                                      |
|          |             |                                                                                        |         |            |                                      |
|          |             |                                                                                        |         |            | 16-11-11-1-1                         |
|          |             | · · · · · · · · · · · · · · · · · · ·                                                  |         |            |                                      |
|          |             |                                                                                        |         |            |                                      |
|          |             |                                                                                        |         |            |                                      |
|          |             |                                                                                        |         |            |                                      |