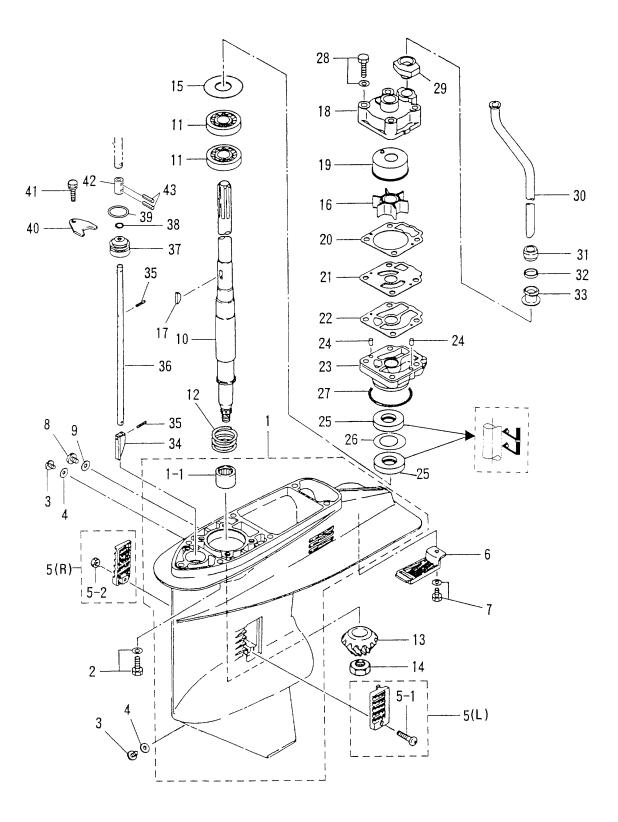

65021-2 | インペンジャンジャンジ<br>Impeller, Water Pump<br>キー、ウォータホシンプインヘッラ | 1        | 1         |                                            |
| 16-17    | 332-65022-0 | インワル クルック インペン<br>Key, Water Pump Impeller<br>ポンプケーズアッパ | 1        | 1         |                                            |
| 16-18    | 3T5-65016-0 | がシング・ハッハ<br>Upper, Pump Case<br>ライナ、ポンプケース              | 1        | 1         |                                            |
| 16-19    | 3T5-65011-0 | Liner, Pump Case           カ'スケット、ポンプケース                | 1        | 1         |                                            |
| 16-20    | 3T5-65018-0 | Gasket, Pump Case                                       | 1        | 1         |                                            |

ギヤケース(ドライブシャフト) Fig. 16 GEAR CASE ( DRIVE SHAFT )



| 見出番号     | 部品番号        | 部品名                                                                                  |         | Q'ty    | 備考                           |
|----------|-------------|--------------------------------------------------------------------------------------|---------|---------|------------------------------|
| Ref. No. | Part No.    | Description                                                                          | D<br>50 | D<br>40 | Remarks                      |
|          |             | カ <sup>*</sup> イト <sup>*</sup> フ <sup>*</sup> レート、ウォータホ <sup>*</sup> ンフ <sup>*</sup> | A       | A       |                              |
| 16-21    | 3C8-65025-0 | Guide Plate, Water Pump                                                              | 1       | 1       |