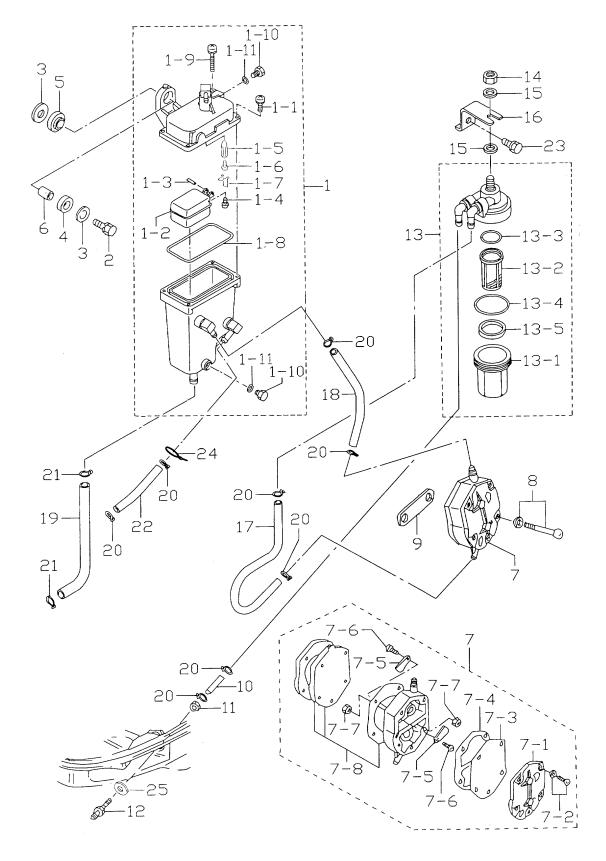

-13-

| 見出番号     | 部品番号               | 部品名                                                       | 個勢      | (Q'ty<br>D | 備考             |
|----------|--------------------|-----------------------------------------------------------|---------|------------|----------------|
| Ref. No. | Part No.           | Description                                               | 50<br>A | 40<br>A    | Remarks        |
| 5-1      | 3T5-04310-0        | FFP (フュエルフィート・ポンプ) アッシ<br>FFP (Fuel Feed Pump) Ass'y      | 1       | 1          |                |
| 5-1-1    | 3T5-04308-0        | アダプタ、ホースジョイント<br>* Adapter, Hose Joint                    | 1       | 1          |                |
| 5-1-2    | 3T5-04309-0        | メタルワッシャ、10.2-17-2<br>* Metal Washer, 10.2-17-2            | 1       | 1          |                |
| 5-1-3    | 3T5-04302-0        | フュエルフィート・ボンフ<br>* Fuel Feed Pump                          | 1       | 1          |                |
| 5-1-4    | 3T5-04311-0        | ケース、FFP<br>* Case, FFP                                    | 1       | 1          |                |
| 5-1-5    | 3T5-04312-0        | アッパケース、FFP<br>* Upper Case, FFP<br>O リング                  | 1       | 1          |                |
| 5-1-6    | <u>3T5-04116-0</u> | * O-Ring,                                                 | 1       | 1          |                |
| 5-1-7    | 3T5-04313-0        | アッハウ'ロメット、FFP<br>* Upper Grommet, FFP                     | 1       | 1          |                |
| 5-1-8    | 3T5-04314-0        | עד אין                | 1       | 1          |                |
| 5-1-9    | 3T5-04236-0        | $f - J^{*} \nu g - \xi + \nu$ (+)<br>* Cable Terminal (+) | 1       | 1          |                |
| 5-1-10   | 3T5-04237-0        | ケープ・ルターミナル $(-)$<br>* Cable Terminal $(-)$                | 1       | 1          |                |
| 5-1-11   | 3T5-04317-0        | グロメット、ケーブルターミナル<br>* Grommet, Cable Terminal              | 2       | 2          |                |
| 5-1-12   | 3T5-04318-0        | アッハ゜ク・ロメット、ケーフ・ルターミナル<br>* Upper Grommet, Cable Terminal  | 1       | 1          |                |
| 5-1-13   | 3T5-04238-0        | ⊐                                                         | 1       | 1          |                |
| 5-1-14   | 3T5-04239-0        | カハ・ー、コート・FFP<br>* Cover, Cord FFP                         | 1       | 1          |                |
| 5-1-15   | 910103-5512        | ホ'ルト<br>* Bolt                                            | 1       | 1          |                |
| 5-1-16   | 940103-0500        | דאילי<br>א Washer                                         | 2       | 2          |                |
| 5-1-17   | 3T5-04319-0        | グロメット、ハペイプ<br>* Grommet, Pipe                             | 1       | 1          |                |
| 5-1-18   | 910103-6518        | ホルト<br>* Bolt                                             | 4       | 4          |                |
| 5-1-19   | 309-06972-0        |                                                           | 1       | 1          |                |
| 5-2      | 910103-6630        | ボルト<br>Bolt                                               | 2       | 2          |                |
| 5-3      | 3C8-66308-0        | ワッシャ、6-16-1.5<br><b>Washer, 6-16-1.5</b>                  | 4       | 4          | or 3R0-66308-0 |
| 5-4      | 3F3-06920-0        | マウントラハー、9-12-2<br>Mount Rubber, 9-12-2                    | 2       | 2          |                |
| 5-5      | 346-67114-0        | スペ <sup>°</sup> サ、6.2−9−15.7<br>Spacer, 6.2-9-15.7        | 2       | 2          |                |
| 5-6      | 3T5-06920-0        | マウントラハー<br>Mount Rubber                                   | 2       | 2          |                |
|          |                    |                                                           |         |            |                |
|          |                    |                                                           |         |            |                |
|          |                    |                                                           |         |            |                |
|          |                    |                                                           |         |            |                |
|          |                    |                                                           |         |            |                |

| 見出番号     | 部品番号        | 部品名                                                        | 個数<br>D | Q'ty<br>D | 備考                                             |
|----------|-------------|------------------------------------------------------------|---------|-----------|------------------------------------------------|
| Ref. No. | Part No.    | Description                                                | 50<br>A | 40<br>A   | Remarks                                        |
| 6-1      | 3T5-10150-0 | ベーパセ <i>バ</i> レータ<br>Vapor Separator                       | 1       | 1         |                                                |
| 6-1-1    | 922531-6414 | хлуза<br>* Screw                                           | 3       | 3         |                                                |
| 6-1-2    | 3T5-03230-0 | フロート<br>* Float<br>フロートアームピ <sup>。</sup> ン                 | 1       | 1         |                                                |
| 6-1-3    | 3F3-03232-0 | メ Float Arm Pin<br>スクリュ                                    | 1       | 1         |                                                |
| 6-1-4    | 921503-0408 | * Screw                                                    | 1       | 1         | <b>_</b> % • • • • • • • • • • • • • • • • • • |
| 6-1-5    | 3R3-03240-0 | フロートハ'ルフ'<br>* Float Valve<br>ハ'ルブ'と'ン                     | 1       | 1         |                                                |
| 6-1-6    | 334-03242-0 | * Valve Pin                                                | 1       | 1         |                                                |
| 6-1-7    | 344-03244-0 | クリップ<br>* Clip<br>O リング・                                   | 1       | 1         |                                                |
| 6-1-8    | 3T5-03235-0 | * O-Ring                                                   | 1       | 1         |                                                |
| 6-1-9    | 921503-6430 | хруз<br>* Screw                                            | 1       | 1         |                                                |
| 6-1-10   | 345-03292-0 | トレンスクリュ<br>* Drain Screw                                   | 2       | 2         |                                                |
| 6-1-11   | 336-03293-0 | O リング<br>* O-Ring                                          | 2       | 2         |                                                |
| 6-2      | 910103-6630 | ホ'ルト<br>Bolt                                               | 2       | 2         |                                                |
| 6-3      | 346-67115-0 | ワッシャ、6.5-21-1<br>Washer, 6.5 <b>-21-1</b>                  | 4       | 4         |                                                |
| 6-4      | 346-67113-0 | マウントラハー<br>Mount Rubber                                    | 2       | 2         |                                                |
| 6-5      | 3B7-06920-0 | マウントラハー、8.5-14-2.5<br>Mount Rubber, 8.5-14-2.5             | 2       | 2         |                                                |
| 6-6      | 346-67114-0 | スペーサ、6.2-9-15.7<br><b>Spacer, 6.2-9-15.7</b><br>フェエルポンプ    | 2       | 2         |                                                |
| 6-7      | 356-04000-1 | ノュエルホッシン<br><b>Fuel Pump</b><br>ホシンプカハー                    | 1       | 1         |                                                |
| 6-7-1    | 334-04004-0 | * Pump Cover                                               | 1       | 1         |                                                |
| 6-7-2    | 922512-6528 |                                                            | 3       | 3         |                                                |
| 6-7-3    | 334-04005-0 | ダイヤフラム<br>* Diaphragm                                      | 1       | 1         |                                                |
| 6-7-4    | 334-04007-0 | ガスケット B、ダイヤフラム<br>* Gasket B, Diaphragm                    | 1       | 1         |                                                |
| 6-7-5    | 356-04044-0 | チェックハ・ルフ・<br>* Check Valve                                 | 2       | 2         |                                                |
| 6-7-6    | 921722-0306 | хоруд<br>* Screw                                           | 2       | 2         |                                                |
| 6-7-7    | 930222-0300 | ナット<br>* Nut                                               | 2       | 2         |                                                |
| 6-7-8    | 356-04030-0 | ダイヤフラムセット<br>* Diaphragm Set                               | 1       | 1         |                                                |
| 6-8      | 910103-6640 | ボルト<br>Bolt                                                | 2       | 2         |                                                |
| 6-9      | 346-04901-0 | カ'スケット, フュエルポンプ<br>Gasket, Fuel Pump                       | 1       | 1         |                                                |
| 6-10     | 98AB-5-0260 | フュエルハ <sup>2</sup> イフ <sup>6</sup> E<br><b>Fuel Pipe E</b> | 1       | 1         |                                                |
| 6-11     | 332-70261-0 | ナット、10-P1.25<br>Nut, 10-P1.25                              | 1       | 1         |                                                |

| 見出番号     | 部品番号        | 部品名                                                                | 個数<br>D | ζQ'ty<br>D | 備考             |
|----------|-------------|--------------------------------------------------------------------|---------|------------|----------------|
| Ref. No. | Part No.    | Description                                                        | 50<br>A | 40<br>A    | Remarks        |
| 6-12     | 3B2-70260-1 | フュエルコネクタ(エンジ <sup>・</sup> ン、メール)<br>Fuel Connector ( Engine, Male) | 1       | 1          |                |
| 6-13     | 3T5-02230-0 | フュエルフィルタ<br>Fuel Filter                                            | 1       | 1          |                |
| 6-13-1   | 3B7-02237-0 | カップ<br>* Cup                                                       | 1       | 1          |                |
| 6-13-2   | 3B7-02234-0 | フィルタ<br>* Filter<br>O リンク' B                                       | 1       | 1          |                |
| 6-13-3   | 3B7-02236-0 | * O-Ring B                                                         | 1       | 1          |                |
| 6-13-4   | 3B7-02235-0 | O リング A<br>* O-Ring A                                              | 1       | 1          |                |
| 6-13-5   | 3T5-02229-0 | フロート<br>* Float                                                    | 1       | 1          |                |
| 6-14     | 930106-0800 | ナット<br>Nut                                                         | 1       | 1          |                |
| 6-15     | 940103-0800 | דאיט <del>יץ</del><br>Washer                                       | 2       | 2          | or 940113-0800 |
| 6-16     | 3T5-02239-0 | プレート、フィルタ<br>Plate, Filter                                         | 1       | 1          |                |
| 6-17     | 98AB-5-0260 | フュエルハ <sup>°</sup> イフ <sup>°</sup> A<br><b>Fuel Pipe A</b>         | 1       | 1          |                |
| 6-18     | 98AB-5-0190 | フュエルハ <sup>°</sup> イフ <sup>°</sup> B<br>Fuel Pipe B                | 1       | 1          |                |
| 6-19     | 98AB-7-0180 | フュエルハ <sup>°</sup> イフ゜C<br><b>Fuel Pipe C</b>                      | 1       | 1          |                |
| 6-20     | 338-02215-0 | クリップ、φ10<br>Clip, φ10                                              | 8       | 8          |                |
| 6-21     | 3C7-02215-0 | クリップ <sup>®</sup><br>Clip                                          | 2       | 2          |                |
| 6-22     | 98AB-5-0075 | フュエルパイフ゜D<br>Fuel Pipe D                                           | 1       | 1          |                |
| 6-23     | 910103-6614 | ボルト<br>Bolt                                                        | 1       | 1          |                |
| 6-24     | 3T5-84398-0 | ハ'ンドリードワイヤ、104<br>Band, Lead Wire 104                              | 1       | 1          |                |
| 6-25     | 336-70112-0 | ガスケット、10.2−16−0.5<br>Gasket, 10.2-16-0.5                           | 1       | 1          |                |
|          |             |                                                                    |         |            |                |
|          |             |                                                                    |         |            |                |
|          |             |                                                                    |         |            |                |
|          |             |                                                                    |         |            |                |
|          |             |                                                                    |         |            |                |
|          |             |                                                                    |         |            |                |
|          |             |                                                                    |         |            |                |
|          |             |                                                                    |         |            |                |
|          |             |                                                                    |         |            |                |
|          |             |                                                                    |         |            |                |
|          |             |                                                                    |         |            |                |