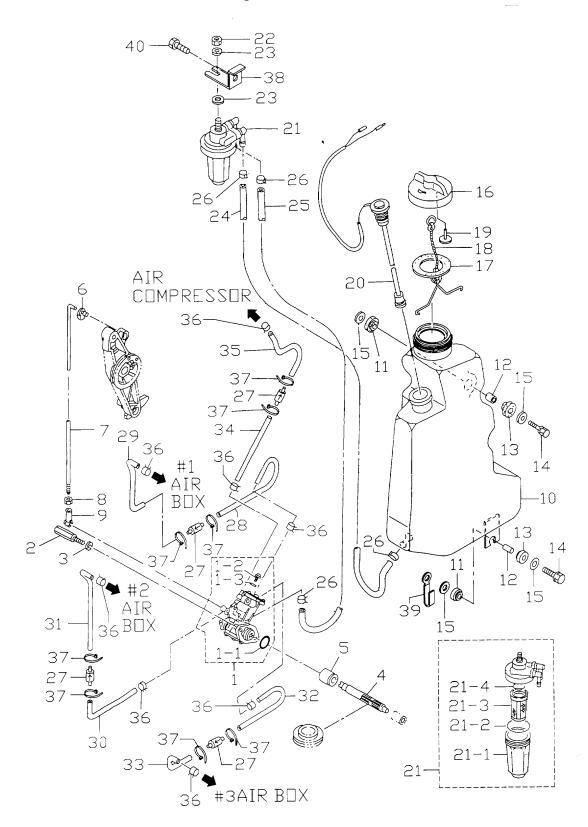

| 見出番号     | 部品番号        | 部品名                                                                                                                 | 個数<br>D | tQ'ty<br>D | 備考             |
|----------|-------------|---------------------------------------------------------------------------------------------------------------------|---------|------------|----------------|
| Ref. No. | Part No.    | Description                                                                                                         | 50<br>A | 40<br>A    | Remarks        |
| 3-1      | 3T5B02240-0 | х?ѫ'урл<br>Air Box                                                                                                  | 1       | 1          |                |
| 3-2      | 3T5-02104-0 | カ'スケット、リート'ハ'ルフ'<br>Gasket, Reed Valve                                                                              | 1       | 1          |                |
| 3-3      | 3T5-02241-0 | ボ <sup>・</sup> ルト、6-25 プ <sup>レ</sup> コート<br><b>Bolt, 6-25 Pre-coated</b><br>カハ <sup>・</sup> ー、エアホ <sup>・</sup> ックス | 12      | 12         |                |
| 3-4      | 3T5B02244-0 | カハー、エノホックス<br><u>Cover, Air Box</u><br>カ'スケット、エアホ'ックスカハ'ー                                                           | 1       | 1          |                |
| 3-5      | 3T5-02245-0 | Gasket, Air Box Cover<br>ホルト                                                                                        | 1       | 1          |                |
| 3-6      | 910103-5625 | Bolt<br>リート・ハ・ルフ・アッシ                                                                                                | 8       | 8          | or 910113-5625 |
| 3-7      | 3T5-02100-0 | Reed Valve Ass'y<br>র⁄্যার                                                                                          | 3       | 3          |                |
| 3-8      | 921521-6516 | <b>Screw</b><br>グランプ、6.5-87P                                                                                        | 6       | 6          |                |
| 3-9      | 3T4-06972-0 | Clamp, 6.5-87P                                                                                                      | 1       | 1          |                |
|          |             |                                                                                                                     |         |            |                |
|          |             |                                                                                                                     |         |            |                |
|          |             |                                                                                                                     |         |            |                |
|          |             |                                                                                                                     |         |            |                |
|          |             |                                                                                                                     |         |            |                |
|          |             |                                                                                                                     |         |            |                |
|          |             |                                                                                                                     |         |            |                |
|          |             |                                                                                                                     |         |            |                |
|          |             |                                                                                                                     |         |            |                |
|          |             |                                                                                                                     |         |            |                |
|          |             |                                                                                                                     |         |            |                |
|          |             |                                                                                                                     |         |            |                |
|          |             |                                                                                                                     |         |            |                |
|          |             |                                                                                                                     |         |            |                |
|          |             |                                                                                                                     |         |            |                |
|          |             |                                                                                                                     |         |            |                |
|          |             |                                                                                                                     |         |            |                |
| -        |             |                                                                                                                     |         |            |                |
|          |             |                                                                                                                     |         |            |                |
|          |             |                                                                                                                     |         |            |                |

エアレール Fig. 4 AIR RAIL

| 見出番号     | 部品番号        | 部品名                                                  | 個数<br>D | Q'ty<br>D | 備考                                    |
|----------|-------------|------------------------------------------------------|---------|-----------|---------------------------------------|
| Ref. No. | Part No.    | Description                                          | 50<br>A | 40<br>A   | Remarks                               |
| 4-1      | 3T5-10080-1 | エアレール<br>Air Rail                                    | 1       | 1         |                                       |
| 4-2      | 3T5-10098-0 | ハ'ルフ'<br>Valve                                       | 2       | 2         |                                       |
| 4-3      | 3T5-10099-0 | キャップ、ハルフ<br>Cap, Valve                               | 2       | 2         |                                       |
| 4-4      | 3T5-10167-0 | 7° <b>7</b> 0', φ10.5<br><b>Plug</b> , φ <b>10.5</b> | 3       | 3         |                                       |
| 4-5      | 3T5-10164-0 | O リング、1.9-6.8<br><b>O-Ring, 1.9-6.8</b><br>ストッパ、プラグ  | 3       | 3         |                                       |
| 4-6      | 3T5-10165-0 | Stopper, Plug                                        | 2       | 2         |                                       |
| 4-7      | 910103-6612 | ホルト<br>Bolt<br>エアホース                                 | 2       | 2         |                                       |
| 4-8      | 98AJ-4-0105 | エノルース<br>Air Hose<br>クランプ、29/64                      | 1       | 1         |                                       |
| 4-9      | 3T5-10091-0 | グランフ 、29/64<br>Clamp, 29/64<br>ポルト                   | 2       | 2         |                                       |
| 4-10     | 910103-0865 | ホルト<br>Bolt<br>ワッシャ                                  | 2       | 2         |                                       |
| 4-11     | 940103-0800 | クッシャ<br>Washer<br>クランプ、8.5-70P                       | 2       | 2         | or 940113-0800                        |
| 4-12     | 3T5-06972-0 | クランフ 、 8.5-70P<br>Clamp, 8.5-70P<br>エアインジェクタ         | 1       | 1         | 新                                     |
| 4-13     | 3T5-10310-1 | エノコンシェック<br>Air Injector<br>O リング、5-52               | 3       | 3         | New                                   |
| 4-13-1   | 3T5-10317-0 | ・ 0.72%、5-52<br>* 0-Ring, 5-52<br>O.リング、2-13         | 3       | 3         |                                       |
| 4-13-2   | 3T5-10311-0 | ・ 0.727、2-13<br>* 0-Ring, 2-13<br>ラヘ・ル、エアレール         | 3       | 3         | · · · · · · · · · · · · · · · · · · · |
| 4-15     | 3T5-72196-0 | Label, Air Rail     セットピース、エアインジェクタ                  | 1       | 1         |                                       |
| 4-16     | 3Y9-10312-0 | Set Piece, Air Injector<br>インサート、フュエルインジェクタ          | 3       | 3         |                                       |
| 4-17     | 3T5-10314-0 | Inserting, Fuel Injector<br>シール、コンプレッション             | 3       | 3         |                                       |
| 4-18     | 3T5-10316-0 | Seal, Compression<br>アダプタ、フュエルインジェクタ                 | 6       | 6         |                                       |
| 4-19     | 3T5-10315-0 | Adapter, Fuel Injector<br>フュエルインジェクタ                 | 3       | 3         |                                       |
| 4-20     | 3T5-10300-0 | Fuel Injector           O リング、2.8-20.2               | 3       | 3         |                                       |
| 4-20-1   | 3T5-10304-0 | ・ O-Ring, 2.8-20.2<br>O リング、3.5-7.5                  | 3       | 3         |                                       |
| 4-20-2   | 3T5-10303-0 | * O-Ring, 3.5-7.5<br>レキュレータ、フュエル                     | 3       | 3         |                                       |
| 4-21     | 3T5-10148-0 | Regulator, Fuel<br>0 リング、2.5-20                      | 1       | 1         |                                       |
| 4-21-1   | 3T5-10095-0 | ・ 0.72%、2.5-20<br>* 0-Ring, 2.5-20<br>のリング、2.5-5     | 1       | 1         |                                       |
| 4-21-2   | 3T5-10094-0 | * <b>O-Ring</b> , 2.5-5<br>レキュレータ、エア                 | 1       | 1         |                                       |
| 4-22     | 3T5-10090-0 | Regulator, Air<br>O リング、2.5-20                       | 1       | 1         |                                       |
| 4-22-1   | 3T5-10095-0 | ・ 0-Ring, 2.5-20<br>・ U-Ring, 2.5-20<br>・ リング、2.5-5  | 1       | 1         |                                       |
| 4-22-2   | 3T5-10094-0 | ・ 0.929、2.5-5<br>* 0-Ring, 2.5-5<br>プレート、フュエルインジェクタ  | 1       | 1         |                                       |
| 4-23     | 3T5-10302-0 | Plate, Fuel Injector                                 | 3       | 3         |                                       |

エアレール Fig. 4 AIR RAIL

| 見出番号     | 部品番号        | 部 品 名                                       | 個数<br>D | Q'ty<br>D | 備考                |
|----------|-------------|---------------------------------------------|---------|-----------|-------------------|
| Ref. No. | Part No.    | Description                                 | 50<br>A | 40<br>A   | Remarks           |
| 4-24     | 3T5-10153-0 | カラー、6.7-12.7-3<br>Collar, 6.7-12.7-3        | 5       | 5         |                   |
| 4-25     | 910103-6616 | ホ*ルト<br>Bolt                                | 3       | 3         |                   |
| 4-26     | 309-06972-0 | クランプ、6.5-47.5P<br>Clamp, 6.5-47.5P<br>エアホース | 1       | 1         |                   |
| 4-27     | 3T5-10088-0 | ムノルーズ<br>Air Hose<br>O リング、1.9-9.8          | 1       | 1         |                   |
| 4-27-1   | 3T5-10162-0 | * O-Ring, 1.9-9.8<br>フュエルホース                | 2       | 2         |                   |
| 4-28     | 3T9-10089-0 | Fuel Hose<br>O リング、1.9-9.8                  | 1       | 1         |                   |
| 4-28-1   | 3T5-10162-0 | * O-Ring, 1.9-9.8<br>高圧フュエルフイルタ             | 2       | 2         |                   |
| 4-28-2   | 3T5B10143-0 | * Fuel Filter<br>プロテクトチューフ                  | 1       | 1         | for High Pressure |
| 4-28-3   | 3T5-06157-0 | * Protect Tube<br>クランプ、21/32                | 1       | 1         |                   |
| 4-28-4   | 3T5-10086-0 | * Clamp, 21/32<br>$7^{\nu} - 5, = y7^{\nu}$ | 2       | 2         |                   |
| 4-29     | 3T5-10169-0 | Plate, Nipple<br>สำนา                       | 2       | 2         |                   |
| 4-30     | 910103-6616 | Bolt<br>ラパー、フェエルフイルタ                        | 2       | 2         |                   |
| 4-31     | 3T5-10145-0 | Rubber, Fuel Filter                         | 1       | 1         |                   |
| 4-32     | 3T5-10144-1 | Band, Fuel Filter<br>ハントリート・ワイヤ、104         | 1       | 1         |                   |
| 4-33     | 3T5-84398-0 | Band, Lead Wire 104           7วารมหาริสารี | 2       | 2         |                   |
| 4-34     | 98AB-5-0600 | Fuel Pipe<br>ม7ก^47°                        | 1       | 1         |                   |
| 4-35     | 98AB-5-0280 | Air Pipe           //yy7°、φ10               | 1       | 1         |                   |
| 4-36     | 338-02215-0 | Clip, φ 10                                  | 4_      | 4         |                   |
|          |             |                                             |         |           |                   |
|          |             |                                             |         |           |                   |
|          |             |                                             |         |           |                   |
|          |             |                                             |         | _         |                   |
|          |             |                                             |         |           |                   |
|          |             |                                             |         |           |                   |
|          |             |                                             |         |           |                   |
|          |             |                                             |         |           |                   |
|          | <u> </u>    |                                             |         |           |                   |
|          |             |                                             |         |           |                   |
|          |             |                                             |         | -         |                   |
|          |             |                                             |         |           |                   |

-13-

| 見出番号     | 部品番号               | 部品名                                                       | 個勢      | (Q'ty<br>D | 備考             |
|----------|--------------------|-----------------------------------------------------------|---------|------------|----------------|
| Ref. No. | Part No.           | Description                                               | 50<br>A | 40<br>A    | Remarks        |
| 5-1      | 3T5-04310-0        | FFP (フュエルフィート・ポンプ) アッシ<br>FFP (Fuel Feed Pump) Ass'y      | 1       | 1          |                |
| 5-1-1    | 3T5-04308-0        | アダプタ、ホースジョイント<br>* Adapter, Hose Joint                    | 1       | 1          |                |
| 5-1-2    | 3T5-04309-0        | メタルワッシャ、10.2-17-2<br>* Metal Washer, 10.2-17-2            | 1       | 1          |                |
| 5-1-3    | 3T5-04302-0        | フュエルフィート・ボンフ<br>* Fuel Feed Pump                          | 1       | 1          |                |
| 5-1-4    | 3T5-04311-0        | ケース、FFP<br>* Case, FFP                                    | 1       | 1          |                |
| 5-1-5    | 3T5-04312-0        | アッパケース、FFP<br>* Upper Case, FFP<br>O リング                  | 1       | 1          |                |
| 5-1-6    | <u>3T5-04116-0</u> | * O-Ring,                                                 | 1       | 1          |                |
| 5-1-7    | 3T5-04313-0        | アッハウ'ロメット、FFP<br>* Upper Grommet, FFP                     | 1       | 1          |                |
| 5-1-8    | 3T5-04314-0        | עד אין                | 1       | 1          |                |
| 5-1-9    | 3T5-04236-0        | $f - J^{*} \nu g - \xi + \nu$ (+)<br>* Cable Terminal (+) | 1       | 1          |                |
| 5-1-10   | 3T5-04237-0        | ケープ・ルターミナル $(-)$<br>* Cable Terminal $(-)$                | 1       | 1          |                |
| 5-1-11   | 3T5-04317-0        | グロメット、ケーブルターミナル<br>* Grommet, Cable Terminal              | 2       | 2          |                |
| 5-1-12   | 3T5-04318-0        | アッハ゜ク・ロメット、ケーフ・ルターミナル<br>* Upper Grommet, Cable Terminal  | 1       | 1          |                |
| 5-1-13   | 3T5-04238-0        | ⊐                                                         | 1       | 1          |                |
| 5-1-14   | 3T5-04239-0        | カハ・ー、コート・FFP<br>* Cover, Cord FFP                         | 1       | 1          |                |
| 5-1-15   | 910103-5512        | ホ'ルト<br>* Bolt                                            | 1       | 1          |                |
| 5-1-16   | 940103-0500        | דאילי<br>א Washer                                         | 2       | 2          |                |
| 5-1-17   | 3T5-04319-0        | グロメット、ハペイプ<br>* Grommet, Pipe                             | 1       | 1          |                |
| 5-1-18   | 910103-6518        | ホルト<br>* Bolt                                             | 4       | 4          |                |
| 5-1-19   | 309-06972-0        |                                                           | 1       | 1          |                |
| 5-2      | 910103-6630        | ボルト<br>Bolt                                               | 2       | 2          |                |
| 5-3      | 3C8-66308-0        | ワッシャ、6-16-1.5<br><b>Washer, 6-16-1.5</b>                  | 4       | 4          | or 3R0-66308-0 |
| 5-4      | 3F3-06920-0        | マウントラハー、9-12-2<br>Mount Rubber, 9-12-2                    | 2       | 2          |                |
| 5-5      | 346-67114-0        | スペ <sup>°</sup> サ、6.2−9−15.7<br>Spacer, 6.2-9-15.7        | 2       | 2          |                |
| 5-6      | 3T5-06920-0        | マウントラハー<br>Mount Rubber                                   | 2       | 2          |                |
|          |                    |                                                           |         |            |                |
|          |                    |                                                           |         |            |                |
|          |                    |                                                           |         |            |                |
|          |                    |                                                           |         |            |                |
|          |                    |                                                           |         |            |                |