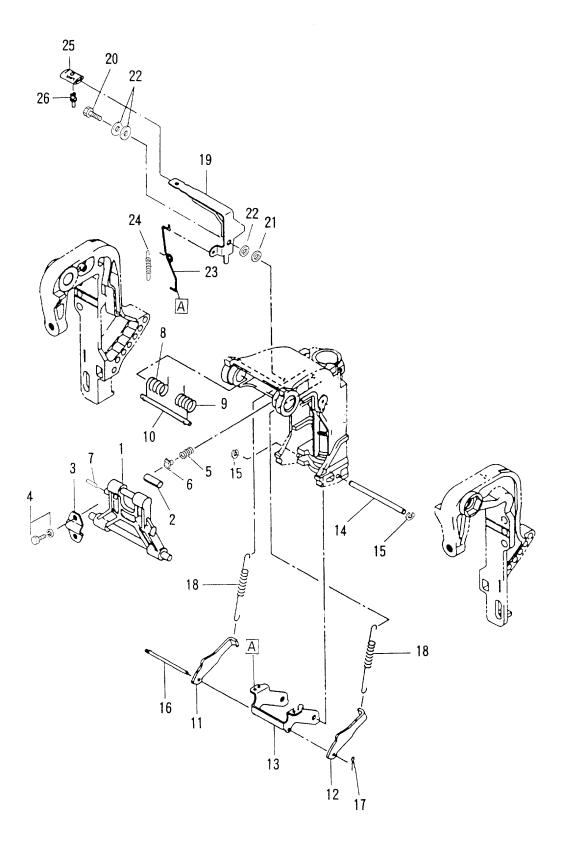

|                            |                                                                |         |            |                     |
|          |                            |                                                                |         |            |                     |
|          |                            |                                                                |         |            |                     |
|          |                            |                                                                |         |            |                     |
|          |                            |                                                                |         |            |                     |

マニュアルチルト(M タイプ) Fig. 21 MANUAL TILT(M Type)



| <u> </u> | (Q'ty<br>D | 備考                                            |
|----------|------------|-----------------------------------------------|
| 50<br>A  | 40<br>A    | Remarks                                       |
| 1        | 1          |                                               |
| 1        | 1          |                                               |
| 1        | 1          |                                               |
| 2        | 2          |                                               |
| 1        | 1          |                                               |
| 1        | 1          |                                               |
| 1        | 1          |                                               |
| 1        | 1          | トランサム L,LL,UL