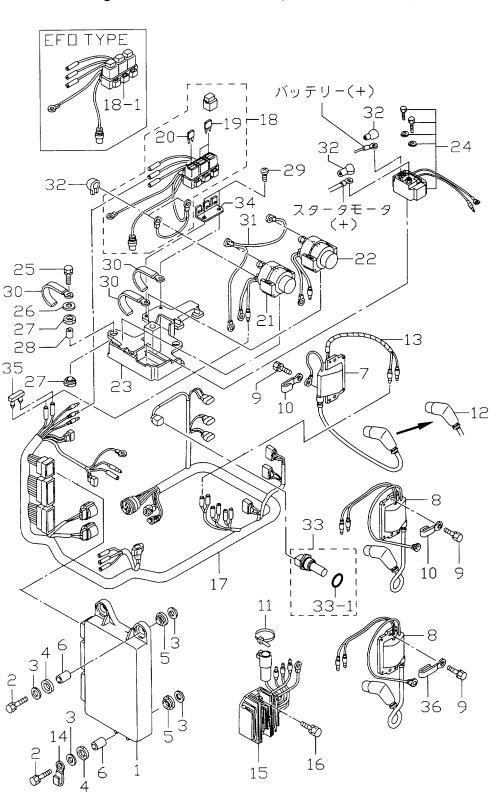

## 目 次 CONTENS

| Fig. 1 | シリンダ・クランクケースアッシ<br>SYLINDER・CRANK CASE ASS'Y          | 1  |
|--------|-------------------------------------------------------|----|
| Fig. 2 | ピストン・クランクシャフト<br>PISTON・CRANK SHAFT                   |    |
| Fig. 3 | エアボックス<br>AIR BOX                                     | 7  |
| Fig. 4 | エアレール<br>AIR RAIL                                     | 9  |
| Fig. 5 | FFPアッシ<br>FFP ASS'Y                                   | 13 |
| Fig. 6 | ベーパセパレータ&フュエルライン<br>VAPOR SEPARATOR&FUEL LINE         | 15 |
| Fig. 7 | スロットル<br>THROTTLE                                     | 19 |
| Fig. 8 | ステアリングハンドル(Fタイプ)<br>STEERRING HANDLE(F Type)          | 23 |
| Fig. 9 | スイッチボックス(Fタイプ)<br>SWITCH BOX(F Type)                  | 27 |
| Fig.10 | マグネト<br>MAGNETO                                       | 29 |
| Fig.11 | エレクトリックパーツ(ECU&ダイアグラム)<br>ELECTRIC PARTS(ECU&DIAGRAM) | 31 |
| Fig.12 | エレクトリックパーツ(スタータモータ)<br>ELECTRIC PARTS(STATER MOTOR)   | 35 |
| Fig.13 | エアコンプレッサ<br>AIR COMPRESSOR                            | 39 |
| Fig.14 | オイルポンプ<br>OIL PUMP                                    | 43 |
| Fig.15 | ドライブシャフトハウジング<br>DRIVE SHAFT HOUSING                  | 47 |
| Fig.16 | ギヤケース(ドライブシャフト)<br>GEAR CASE(DRAIVE SHAFT)            | 51 |
| Fig.17 | ギヤケース(プロペラシャフト)<br>GEAR CASE(PROPELLER SHAFT)         | 55 |