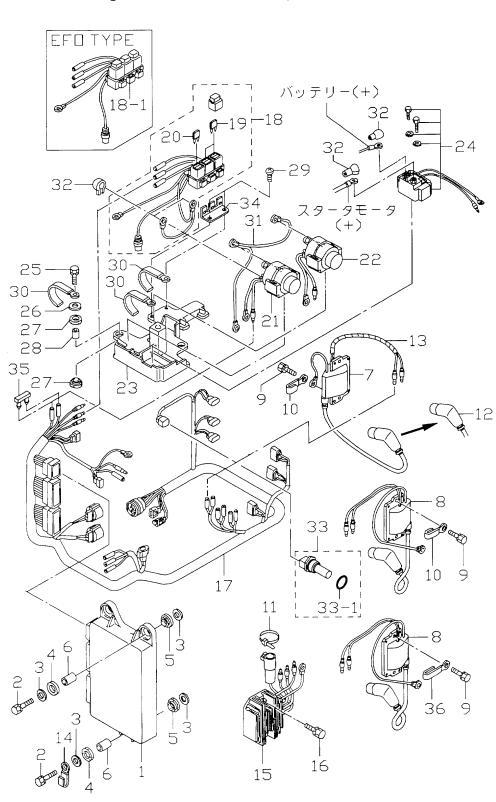

## 目 次 CONTENS

| Fig. 1 | シリンダ・クランクケースアッシ<br>SYLINDER・CRANK CASE ASS'Y          | 1  |
|--------|-------------------------------------------------------|----|
| Fig. 2 | ピストン・クランクシャフト<br>PISTON・CRANK SHAFT                   |    |
| Fig. 3 | エアボックス<br>AIR BOX                                     | 7  |
| Fig. 4 | エアレール<br>AIR RAIL                                     | 9  |
| Fig. 5 | FFPアッシ<br>FFP ASS'Y                                   | 13 |
| Fig. 6 | ベーパセパレータ&フュエルライン<br>VAPOR SEPARATOR&FUEL LINE         | 15 |
| Fig. 7 | スロットル<br>THROTTLE                                     | 19 |
| Fig. 8 | ステアリングハンドル(Fタイプ)<br>STEERRING HANDLE(F Type)          | 23 |
| Fig. 9 | スイッチボックス(Fタイプ)<br>SWITCH BOX(F Type)                  | 27 |
| Fig.10 | マグネト<br>MAGNETO                                       | 29 |
| Fig.11 | エレクトリックパーツ(ECU&ダイアグラム)<br>ELECTRIC PARTS(ECU&DIAGRAM) | 31 |
| Fig.12 | エレクトリックパーツ(スタータモータ)<br>ELECTRIC PARTS(STATER MOTOR)   | 35 |
| Fig.13 | エアコンプレッサ<br>AIR COMPRESSOR                            | 39 |
| Fig.14 | オイルポンプ<br>OIL PUMP                                    | 43 |
| Fig.15 | ドライブシャフトハウジング<br>DRIVE SHAFT HOUSING                  | 47 |
| Fig.16 | ギヤケース(ドライブシャフト)<br>GEAR CASE(DRAIVE SHAFT)            | 51 |
| Fig.17 | ギヤケース(プロペラシャフト)<br>GEAR CASE(PROPELLER SHAFT)         | 55 |