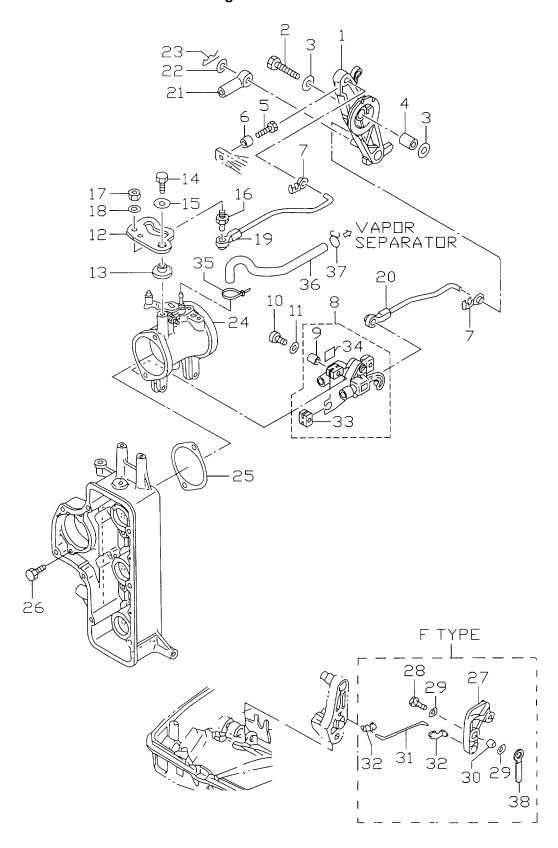

スロットル Fig. 7 THROTTLE

| 見出番号     | 部品番号        | 部品名                                                                                                                           | 個数<br>D | (Q'ty<br>D | 備考                               |
|----------|-------------|-------------------------------------------------------------------------------------------------------------------------------|---------|------------|----------------------------------|
| Ref. No. | Part No.    | Description                                                                                                                   | 50<br>A | 40<br>A    | Remarks                          |
| 7-1      | 3C8-63711-1 | アト'ハ'ンサアーム<br>Advancer Arm                                                                                                    | 1       | 1          |                                  |
| 7-2      | 910103-0635 | ホ*ルト<br>Bolt                                                                                                                  | 1       | 1          |                                  |
| 7-3      | 346-67115-0 | ワッシャ、6.5-21-1<br><b>Washer, 6.5-21-1</b><br>カラー、6.2-12-17                                                                     | 2       | 2          |                                  |
| 7-4      | 3C8-63732-0 | ルノー、0.2-12-17<br><b>Collar, 6.2-12-17</b><br>ホールト                                                                             | 1       | 1          |                                  |
| 7-5      | 910103-0618 | Bolt                                                                                                                          | 1       | 1          |                                  |
| 7-6      | 353-76079-0 | カラー、6.2-9-9.3<br><b>Collar, 6.2-9-9.3</b><br>ロット <sup>*</sup> スナップ <sup>*</sup> 、5-3                                          | 1       | 1          |                                  |
| 7-7      | 3C8-63733-0 | Rod Snap, 5-3                                                                                                                 | 3       | 3          |                                  |
| 7-8      | 3T5-10110-0 | TPS<br>TPS                                                                                                                    | 1       | 1          |                                  |
| 7-9      | 3T5-10128-0 | カラー、4.2-6-10.5<br>Collar, 4.2-6-10.5                                                                                          | 3       | 3          |                                  |
| 7-10     | 921503-6420 | スクリュ<br>Screw                                                                                                                 | 3       | 3          |                                  |
| 7-11     | 3T5-10129-0 | ワッシャ、4.2-12.5-0.8<br>Washer, 4.2-12.5-0.8                                                                                     | 3       | 3          |                                  |
| 7-12     | 3T5-63718-0 | スロットルカム<br>Throttle Cam<br>ブッシング、6-24-7                                                                                       | 1       | 1          |                                  |
| 7-13     | 3T5-63721-0 | アッシング、0-24-7<br>Bushing, 6-24-7<br>ポルト                                                                                        | 1       | 1          |                                  |
| 7-14     | 910103-6618 | Bolt                                                                                                                          | 1       | 1          |                                  |
| 7-15     | 346-67115-0 | ワッシャ、6.5-21-1<br><b>Washer, 6.5-21-1</b><br>ホ <sup>*</sup> ールジョイント B                                                          | 1       | 1          |                                  |
| 7-16     | 346-05228-0 | Ball Joint B                                                                                                                  | 1       | 1          |                                  |
| 7-17     | 930203-0600 | ナット<br><u>Nut</u>                                                                                                             | 1       | 1          |                                  |
| 7-18     | 940103-0600 | דאיזאיז דער                                                                               | 1       | 1          |                                  |
| 7-19     | 3T5-63716-0 | スロットルリンク<br>Throttle Link                                                                                                     | 1       | 1          |                                  |
| 7-20     | 3T5-10109-0 | TPS リンク<br>TPS Link                                                                                                           | 1       | 1          |                                  |
| 7-21     | 3B7-83715-0 | ケーフ・ルショイント<br>Cable Joint                                                                                                     | 1       | 1          |                                  |
| 7-22     | 353-83719-0 | ワッシャ、8.5-18-1.6<br>Washer, 8.5-18-1.6                                                                                         | 1       | 1          | Р タイプ <sup>°</sup><br>for P Type |
| 7-23     | 951603-0800 | R ピン、d=8<br><b>R-Pin, d=8</b>                                                                                                 | 1       | 1          |                                  |
| 7-24     | 3T5-10100-0 | スロットルホ'テ'ィ<br>Throttle Body                                                                                                   | 1       |            | マーク 3T4<br>mark 3T4              |
|          | 3T4-10100-0 | スロットルボディ<br>Throttle Body<br>オンストー・フロールリナディ                                                                                   |         | 1          |                                  |
| 7-25     | 3T5-10104-0 | オ <sup>*</sup> スケット、スロットルボ <sup>*</sup> ディ<br>Gasket, Throttle Body<br>ボ <sup>*</sup> ルト、6-25 プ <sup>°</sup> レコート             | 1       | 1          |                                  |
| 7-26     | 3T5-02241-0 | ホルト、6-25 ノレコート<br>Bolt, 6-25 Pre-coated<br>アーム、スロットルストップ                                                                      | 2       | 2          |                                  |
| 7-27     | 3C8-05213-0 | אראיזע אראיז<br>א'אראיז ארא | 1       | 1          | <br>  F タイプ <sup>®</sup>         |
| 7-28     | 910114-0625 | ホルト<br>Bolt<br>ワッシャ                                                                                                           | 1       | 1          | for F Type                       |
| 7-29     | 940103-0600 | Washer                                                                                                                        | 2       | 2          |                                  |

スロットル Fig. 7 THROTTLE

| <br>見出番号 | 部品番号        | 部 品 名                                 | <b>個数</b><br>D | (Q'ty<br>D | 備考                  |
|----------|-------------|---------------------------------------|----------------|------------|---------------------|
| Ref. No. | Part No.    | Description                           | 50<br>A        | 40<br>A    | Remarks             |
| 7-30     | 353-76079-0 | カラー、6.2-9-9.3<br>Collar, 6.2-9-9.3    | 1              | 1          |                     |
| 7-31     | 3C8-05221-0 | S リンク、3.5-56<br><b>S-Link, 3.5-56</b> | 1              | 1          | F タイプ<br>for F Type |
| 7-32     | 3C8-05223-0 | ロットスナップ、3.5-4<br>Rod Snap, 3.5-4      | 2              | 2          |                     |
| 7-33     | 3T5-10107-0 | マウントラハ'ー<br>Mount Rubber<br>ラヘ'ル、TPS  | 3              | 3          |                     |
| 7-34     | 3T5-72195-0 | レントリート<br>Label, TPS<br>ハントリートワイヤ、104 | 1              | 1          |                     |
| 7-35     | 3T5-84398-0 | Band, Lead Wire 104                   | 1              | 1          |                     |
| 7-36     | 98AB-3-0310 | Fuel Pipe           // リップ、 φ 7       | 1              | 1          |                     |
| 7-37     | 338-01133-0 | <b>Clip</b> , φ7<br>クランプ、6.5-47.5P    | 1              | 1          | F 917°              |
| 7-38     | 309-06972-0 | Clamp, 6.5-47.5P                      | 1              | 1          | for F Type          |
|          |             |                                       |                |            |                     |
|          |             |                                       |                |            |                     |
|          |             |                                       |                |            |                     |
|          |             |                                       |                |            |                     |
|          |             |                                       |                |            |                     |
|          |             |                                       |                |            |                     |
|          |             |                                       |                |            |                     |
|          |             |                                       |                |            |                     |
|          |             |                                       |                |            |                     |
|          |             |                                       |                |            |                     |
|          |             |                                       |                |            |                     |
|          |             |                                       |                |            |                     |
|          |             |                                       |                |            |                     |
|          |             |                                       |                |            |                     |
|          |             |                                       |                |            |                     |
|          |             |                                       |                |            |                     |
|          |             |                                       |                |            |                     |
|          |             |                                       |                |            |                     |
|          |             | ·                                     |                |            |                     |
|          |             |                                       |                |            |                     |