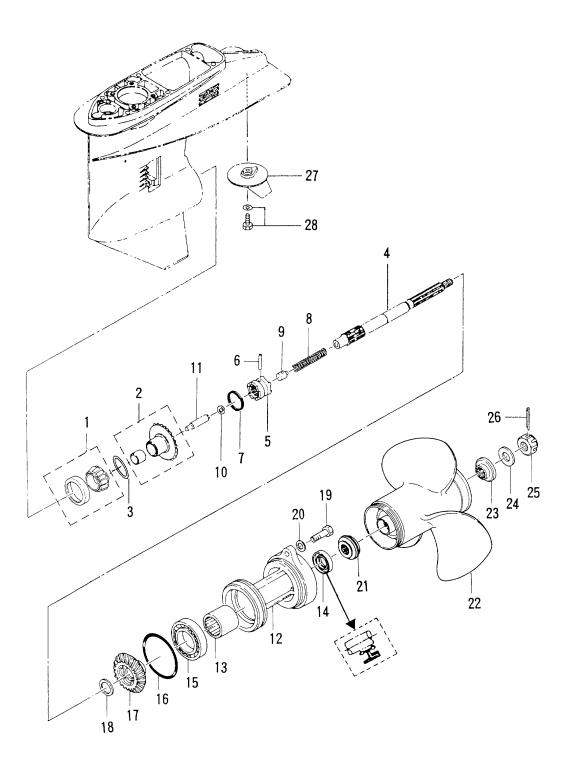

ピストン・クランクシャフト Fig.2 PISTON・CRANK SHAFT

| 見出番号     | 部品番号        | 部品名                                                           | 個数      | (Q'ty        | 備考      |
|----------|-------------|---------------------------------------------------------------|---------|--------------|---------|
| Ref. No. | Part No.    | Description                                                   | 50<br>A | D<br>40<br>A | Remarks |
| 2-1      | 3T5-00050-0 | クランクシャフト<br>Crankshaft                                        |         | 1            |         |
| 2-1-1    | 3J2-00114-0 | へ <sup>*</sup> アリング <sup>*</sup> 、6305<br>* Bearing, 6305     | 1       | 1            |         |
| 2-1-2    | 3C8-09060-0 | ト'ライブ'ギ'ヤ、オイルホ°ンプ<br>* Drive Gear, Oil Pump                   | 1       | 1            |         |
| 2-1-3    | 945107-2500 | C リング、d=25<br>* C-Ring, d=25<br>アッハ、メインヘ・アリング                 | 1       | 1            |         |
| 2-2      | 3T5-00113-0 | ノッハ、 メインハ ノリンク<br>Upper, Main Bearing<br>オイルシール、 36-46-6      | 1       | 1            |         |
| 2-2-1    | 3T5-00121-0 | * Oil Seal, 36-46-6<br>O リング、2.4-44.7                         | 1       | 1            |         |
| 2-3      | 353-00108-0 | 0 979 、2.4-44.7<br>O-Ring, 2.4-44.7<br>ニート・ルヘ・アリング、17-21-27   | 1       | 1            |         |
| 2-4      | 345-00042-0 | レートル・マフジング、17-21-27<br>Needle Bearing, 17-21-27<br>ピストン (STD) | 3       | _3           |         |
| 2-5      | 3T5-00001-0 | ビストン (STD)<br>Piston (STD)<br>ピストン (0.5mm O/S)                | 3       | 3            |         |
|          | 3T5-00004-0 | Piston (0.5mm O/S)<br>ピストンリング 1st (STD)                       | 3       | 3            | ОРТ     |
| 2-6      | 3T5-00011-0 | <b>Piston Ring 1st (STD)</b><br>ピストンリング 1st (0.5mm O/S)       | 3       | 3            |         |
|          | 3T5-00014-0 | Piston Ring 1st (0.5mm O/S)<br>ピストンリング 2nd (STD)              | 3       | 3            | ОРТ     |
| 2-7      | 3T5-00012-0 | Piston Ring 2nd (STD)<br>ピネトンリング 2nd (0.5mm O/S)              | 6       | 6            |         |
|          | 3T5-00015-0 | Piston Ring 2nd (0.5mm O/S)<br>ピストンピン                         | 6       | 6            | ОРТ     |
| 2-8      | 3C8-00021-0 | Piston Pin<br>// กุมพว                                        | 3       | 3            |         |
| 2-9      | 334-00024-1 | Clip<br>スラストプレート、クランクシャフト                                     | 6       | 6            |         |
| 2-10     | 346-00115-0 | Thrust Plate, Crank Shaft<br>マグネトキー                           | 2       | 2            |         |
| 2-11     | 334-00131-0 | Key, Magneto                                                  | 1       | 1            |         |
|          |             |                                                               |         |              |         |
|          |             |                                                               |         |              |         |
|          |             |                                                               |         |              |         |
|          |             |                                                               |         |              |         |
|          |             |                                                               |         |              |         |
|          |             |                                                               |         |              |         |
|          |             |                                                               |         |              |         |
|          |             |                                                               |         |              |         |
|          |             |                                                               |         |              |         |
|          |             |                                                               |         |              |         |
|          |             |                                                               |         |              |         |