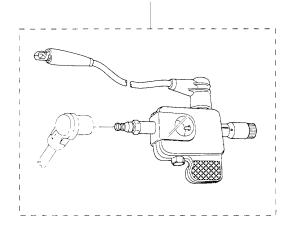

スロットル Fig. 7 THROTTLE

| 見出番号     | 部品番号        | 部品名                                                                                                                           | 個数<br>D | (Q'ty<br>D | 備考                               |
|----------|-------------|-------------------------------------------------------------------------------------------------------------------------------|---------|------------|----------------------------------|
| Ref. No. | Part No.    | Description                                                                                                                   | 50<br>A | 40<br>A    | Remarks                          |
| 7-1      | 3C8-63711-1 | アト'ハ'ンサアーム<br>Advancer Arm                                                                                                    | 1       | 1          |                                  |
| 7-2      | 910103-0635 | ホ*ルト<br>Bolt                                                                                                                  | 1       | 1          |                                  |
| 7-3      | 346-67115-0 | ワッシャ、6.5-21-1<br><b>Washer, 6.5-21-1</b><br>カラー、6.2-12-17                                                                     | 2       | 2          |                                  |
| 7-4      | 3C8-63732-0 | ルノー、0.2-12-17<br><b>Collar, 6.2-12-17</b><br>ホールト                                                                             | 1       | 1          |                                  |
| 7-5      | 910103-0618 | Bolt                                                                                                                          | 1       | 1          |                                  |
| 7-6      | 353-76079-0 | カラー、6.2-9-9.3<br><b>Collar, 6.2-9-9.3</b><br>ロット <sup>*</sup> スナップ <sup>*</sup> 、5-3                                          | 1       | 1          |                                  |
| 7-7      | 3C8-63733-0 | Rod Snap, 5-3                                                                                                                 | 3       | 3          |                                  |
| 7-8      | 3T5-10110-0 | TPS<br>TPS                                                                                                                    | 1       | 1          |                                  |
| 7-9      | 3T5-10128-0 | カラー、4.2-6-10.5<br>Collar, 4.2-6-10.5                                                                                          | 3       | 3          |                                  |
| 7-10     | 921503-6420 | スクリュ<br>Screw                                                                                                                 | 3       | 3          |                                  |
| 7-11     | 3T5-10129-0 | ワッシャ、4.2-12.5-0.8<br>Washer, 4.2-12.5-0.8                                                                                     | 3       | 3          |                                  |
| 7-12     | 3T5-63718-0 | スロットルカム<br>Throttle Cam<br>ブッシング、6-24-7                                                                                       | 1       | 1          |                                  |
| 7-13     | 3T5-63721-0 | アッシング、0-24-7<br>Bushing, 6-24-7<br>ポルト                                                                                        | 1       | 1          |                                  |
| 7-14     | 910103-6618 | Bolt                                                                                                                          | 1       | 1          |                                  |
| 7-15     | 346-67115-0 | ワッシャ、6.5-21-1<br><b>Washer, 6.5-21-1</b><br>ホ <sup>*</sup> ールジョイント B                                                          | 1       | 1          |                                  |
| 7-16     | 346-05228-0 | Ball Joint B                                                                                                                  | 1       | 1          |                                  |
| 7-17     | 930203-0600 | ナット<br><u>Nut</u>                                                                                                             | 1       | 1          |                                  |
| 7-18     | 940103-0600 | דאיזאיז דער                                                                               | 1       | 1          |                                  |
| 7-19     | 3T5-63716-0 | スロットルリンク<br>Throttle Link                                                                                                     | 1       | 1          |                                  |
| 7-20     | 3T5-10109-0 | TPS リンク<br>TPS Link                                                                                                           | 1       | 1          |                                  |
| 7-21     | 3B7-83715-0 | ケーフ・ルショイント<br>Cable Joint                                                                                                     | 1       | 1          |                                  |
| 7-22     | 353-83719-0 | ワッシャ、8.5-18-1.6<br>Washer, 8.5-18-1.6                                                                                         | 1       | 1          | Р タイプ <sup>°</sup><br>for P Type |
| 7-23     | 951603-0800 | R ピン、d=8<br><b>R-Pin, d=8</b>                                                                                                 | 1       | 1          |                                  |
| 7-24     | 3T5-10100-0 | スロットルホ'テ'ィ<br>Throttle Body                                                                                                   | 1       |            | マーク 3T4<br>mark 3T4              |
|          | 3T4-10100-0 | スロットルボディ<br>Throttle Body<br>オンストー・フロールリナディ                                                                                   |         | 1          |                                  |
| 7-25     | 3T5-10104-0 | オ <sup>*</sup> スケット、スロットルボ <sup>*</sup> ディ<br>Gasket, Throttle Body<br>ボ <sup>*</sup> ルト、6-25 プ <sup>°</sup> レコート             | 1       | 1          |                                  |
| 7-26     | 3T5-02241-0 | ホルト、6-25 ノレコート<br>Bolt, 6-25 Pre-coated<br>アーム、スロットルストップ                                                                      | 2       | 2          |                                  |
| 7-27     | 3C8-05213-0 | אראיזע אראיז<br>א'אראיז ארא | 1       | 1          | <br>  F タイプ <sup>®</sup>         |
| 7-28     | 910114-0625 | ホルト<br>Bolt<br>ワッシャ                                                                                                           | 1       | 1          | for F Type                       |
| 7-29     | 940103-0600 | Washer                                                                                                                        | 2       | 2          |                                  |

スロットル Fig. 7 THROTTLE

| <br>見出番号 | 部品番号        | 部 品 名                                 | <b>個数</b><br>D | (Q'ty<br>D | 備考                  |
|----------|-------------|---------------------------------------|----------------|------------|---------------------|
| Ref. No. | Part No.    | Description                           | 50<br>A        | 40<br>A    | Remarks             |
| 7-30     | 353-76079-0 | カラー、6.2-9-9.3<br>Collar, 6.2-9-9.3    | 1              | 1          |                     |
| 7-31     | 3C8-05221-0 | S リンク、3.5-56<br><b>S-Link, 3.5-56</b> | 1              | 1          | F タイプ<br>for F Type |
| 7-32     | 3C8-05223-0 | ロットスナップ、3.5-4<br>Rod Snap, 3.5-4      | 2              | 2          |                     |
| 7-33     | 3T5-10107-0 | マウントラハ'ー<br>Mount Rubber<br>ラヘ'ル、TPS  | 3              | 3          |                     |
| 7-34     | 3T5-72195-0 | レントリート<br>Label, TPS<br>ハントリートワイヤ、104 | 1              | 1          |                     |
| 7-35     | 3T5-84398-0 | Band, Lead Wire 104                   | 1              | 1          |                     |
| 7-36     | 98AB-3-0310 | Fuel Pipe           // リップ、 φ 7       | 1              | 1          |                     |
| 7-37     | 338-01133-0 | <b>Clip</b> , φ7<br>クランプ、6.5-47.5P    | 1              | 1          | F 917°              |
| 7-38     | 309-06972-0 | Clamp, 6.5-47.5P                      | 1              | 1          | for F Type          |
|          |             |                                       |                |            |                     |
|          |             |                                       |                |            |                     |
|          |             |                                       |                |            |                     |
|          |             |                                       |                |            |                     |
|          |             |                                       |                |            |                     |
|          |             |                                       |                |            |                     |
|          |             |                                       |                |            |                     |
|          |             |                                       |                |            |                     |
|          |             |                                       |                |            |                     |
|          |             |                                       |                |            |                     |
|          |             |                                       |                |            |                     |
|          |             |                                       |                |            |                     |
|          |             |                                       |                |            |                     |
|          |             |                                       |                |            |                     |
|          |             |                                       |                |            |                     |
|          |             |                                       |                |            |                     |
|          |             |                                       |                |            |                     |
|          |             |                                       |                |            |                     |
|          |             | ·                                     |                |            |                     |
|          |             |                                       |                |            |                     |