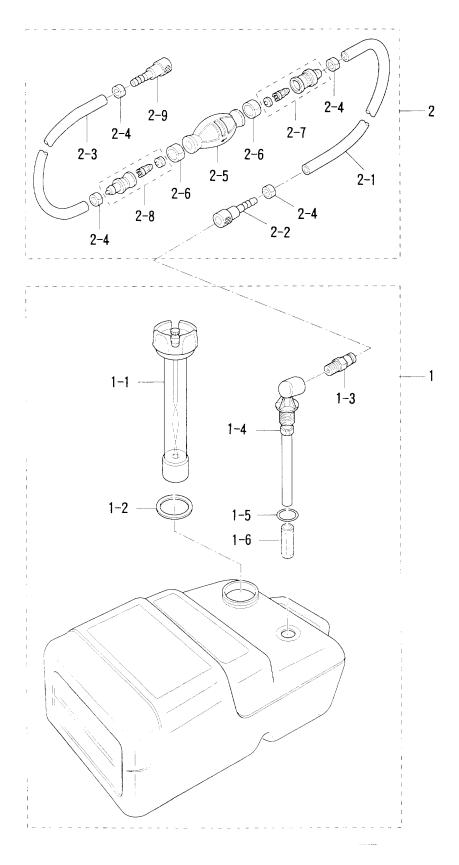

| 見出番号     | 部品番号        | 部品名                                                        | 個数<br>D | Q'ty<br>D | 備考                                             |
|----------|-------------|------------------------------------------------------------|---------|-----------|------------------------------------------------|
| Ref. No. | Part No.    | Description                                                | 50<br>A | 40<br>A   | Remarks                                        |
| 6-1      | 3T5-10150-0 | ベーパセ <i>バ</i> レータ<br>Vapor Separator                       | 1       | 1         |                                                |
| 6-1-1    | 922531-6414 | хлуза<br>* Screw                                           | 3       | 3         |                                                |
| 6-1-2    | 3T5-03230-0 | フロート<br>* Float<br>フロートアームピ <sup>。</sup> ン                 | 1       | 1         |                                                |
| 6-1-3    | 3F3-03232-0 | メ Float Arm Pin<br>スクリュ                                    | 1       | 1         |                                                |
| 6-1-4    | 921503-0408 | * Screw                                                    | 1       | 1         | <b>_</b> % • • • • • • • • • • • • • • • • • • |
| 6-1-5    | 3R3-03240-0 | フロートハ'ルフ'<br>* Float Valve<br>ハ'ルブ'と'ン                     | 1       | 1         |                                                |
| 6-1-6    | 334-03242-0 | * Valve Pin                                                | 1       | 1         |                                                |
| 6-1-7    | 344-03244-0 | クリップ<br>* Clip<br>O リング・                                   | 1       | 1         |                                                |
| 6-1-8    | 3T5-03235-0 | * O-Ring                                                   | 1       | 1         |                                                |
| 6-1-9    | 921503-6430 | хруз<br>* Screw                                            | 1       | 1         |                                                |
| 6-1-10   | 345-03292-0 | トレンスクリュ<br>* Drain Screw                                   | 2       | 2         |                                                |
| 6-1-11   | 336-03293-0 | O リング<br>* O-Ring                                          | 2       | 2         |                                                |
| 6-2      | 910103-6630 | ホ'ルト<br>Bolt                                               | 2       | 2         |                                                |
| 6-3      | 346-67115-0 | ワッシャ、6.5-21-1<br>Washer, 6.5 <b>-21-1</b>                  | 4       | 4         |                                                |
| 6-4      | 346-67113-0 | マウントラハー<br>Mount Rubber                                    | 2       | 2         |                                                |
| 6-5      | 3B7-06920-0 | マウントラハー、8.5-14-2.5<br>Mount Rubber, 8.5-14-2.5             | 2       | 2         |                                                |
| 6-6      | 346-67114-0 | スペーサ、6.2-9-15.7<br><b>Spacer, 6.2-9-15.7</b><br>フェエルポンプ    | 2       | 2         |                                                |
| 6-7      | 356-04000-1 | ノュエルホッシン<br><b>Fuel Pump</b><br>ホシンプカハー                    | 1       | 1         |                                                |
| 6-7-1    | 334-04004-0 | * Pump Cover                                               | 1       | 1         |                                                |
| 6-7-2    | 922512-6528 |                                                            | 3       | 3         |                                                |
| 6-7-3    | 334-04005-0 | ダイヤフラム<br>* Diaphragm                                      | 1       | 1         |                                                |
| 6-7-4    | 334-04007-0 | ガスケット B、ダイヤフラム<br>* Gasket B, Diaphragm                    | 1       | 1         |                                                |
| 6-7-5    | 356-04044-0 | チェックハ・ルフ・<br>* Check Valve                                 | 2       | 2         |                                                |
| 6-7-6    | 921722-0306 | хоруд<br>* Screw                                           | 2       | 2         |                                                |
| 6-7-7    | 930222-0300 | ナット<br>* Nut                                               | 2       | 2         |                                                |
| 6-7-8    | 356-04030-0 | ダイヤフラムセット<br>* Diaphragm Set                               | 1       | 1         |                                                |
| 6-8      | 910103-6640 | ボルト<br>Bolt                                                | 2       | 2         |                                                |
| 6-9      | 346-04901-0 | カ'スケット, フュエルポンプ<br>Gasket, Fuel Pump                       | 1       | 1         |                                                |
| 6-10     | 98AB-5-0260 | フュエルハ <sup>2</sup> イフ <sup>6</sup> E<br><b>Fuel Pipe E</b> | 1       | 1         |                                                |
| 6-11     | 332-70261-0 | ナット、10-P1.25<br>Nut, 10-P1.25                              | 1       | 1         |                                                |

| 見出番号     | 部品番号        | 部品名                                                                | 個数<br>D | ζQ'ty<br>D | 備考             |
|----------|-------------|--------------------------------------------------------------------|---------|------------|----------------|
| Ref. No. | Part No.    | Description                                                        | 50<br>A | 40<br>A    | Remarks        |
| 6-12     | 3B2-70260-1 | フュエルコネクタ(エンジ <sup>・</sup> ン、メール)<br>Fuel Connector ( Engine, Male) | 1       | 1          |                |
| 6-13     | 3T5-02230-0 | フュエルフィルタ<br>Fuel Filter                                            | 1       | 1          |                |
| 6-13-1   | 3B7-02237-0 | カップ<br>* Cup                                                       | 1       | 1          |                |
| 6-13-2   | 3B7-02234-0 | フィルタ<br>* Filter<br>O リンク' B                                       | 1       | 1          |                |
| 6-13-3   | 3B7-02236-0 | * O-Ring B                                                         | 1       | 1          |                |
| 6-13-4   | 3B7-02235-0 | O リング A<br>* O-Ring A                                              | 1       | 1          |                |
| 6-13-5   | 3T5-02229-0 | フロート<br>* Float                                                    | 1       | 1          |                |
| 6-14     | 930106-0800 | ナット<br>Nut                                                         | 1       | 1          |                |
| 6-15     | 940103-0800 | דאיט <del>יץ</del><br>Washer                                       | 2       | 2          | or 940113-0800 |
| 6-16     | 3T5-02239-0 | プレート、フィルタ<br>Plate, Filter                                         | 1       | 1          |                |
| 6-17     | 98AB-5-0260 | フュエルハ <sup>°</sup> イフ <sup>°</sup> A<br><b>Fuel Pipe A</b>         | 1       | 1          |                |
| 6-18     | 98AB-5-0190 | フュエルハ <sup>°</sup> イフ <sup>°</sup> B<br>Fuel Pipe B                | 1       | 1          |                |
| 6-19     | 98AB-7-0180 | フュエルハ <sup>°</sup> イフ゜C<br><b>Fuel Pipe C</b>                      | 1       | 1          |                |
| 6-20     | 338-02215-0 | クリップ、φ10<br>Clip, φ10                                              | 8       | 8          |                |
| 6-21     | 3C7-02215-0 | クリップ <sup>®</sup><br>Clip                                          | 2       | 2          |                |
| 6-22     | 98AB-5-0075 | フュエルパイフ゜D<br>Fuel Pipe D                                           | 1       | 1          |                |
| 6-23     | 910103-6614 | ボルト<br>Bolt                                                        | 1       | 1          |                |
| 6-24     | 3T5-84398-0 | ハ'ンドリードワイヤ、104<br>Band, Lead Wire 104                              | 1       | 1          |                |
| 6-25     | 336-70112-0 | ガスケット、10.2−16−0.5<br>Gasket, 10.2-16-0.5                           | 1       | 1          |                |
|          |             |                                                                    |         |            |                |
|          |             |                                                                    |         |            |                |
|          |             |                                                                    |         |            |                |
|          |             |                                                                    |         |            |                |
|          |             |                                                                    |         |            |                |
|          |             |                                                                    |         |            |                |
|          |             |                                                                    |         |            |                |
|          |             |                                                                    |         |            |                |
|          |             |                                                                    |         |            |                |
|          |             |                                                                    |         |            |                |
|          |             |                                                                    |         |            |                |