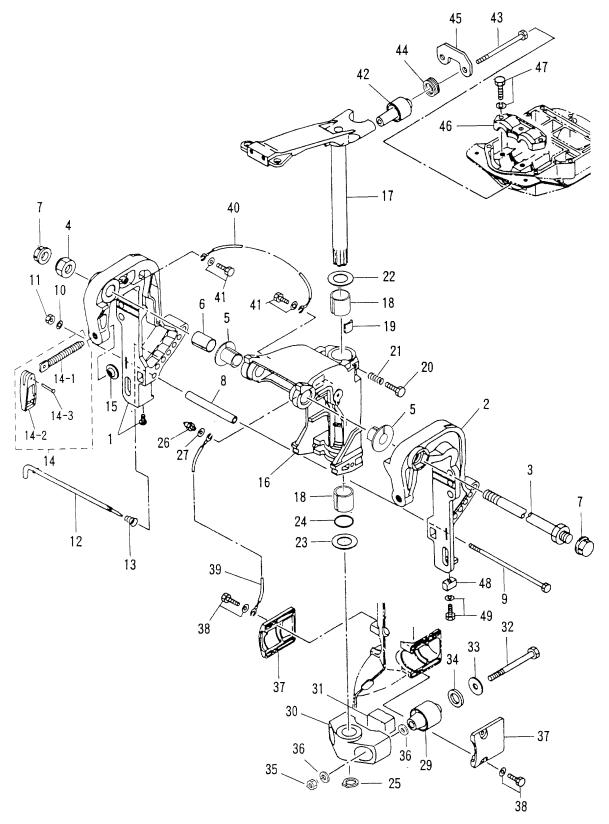

23-2 | アッハ <sup>®</sup> 、スラストプレート<br>Upper, Thrust Plate     | 1       | 1         |                     |
| 19-23    | 346-62424-1 | ロワ、スラストプピート<br>Lower, Thrust Plate                    | 1       | 1         |                     |
| 19-24    | 345-62415-0 | O リング、3.5-25.7<br><b>O-Ring, 3.5-25.7</b>             | 1       | 1         |                     |
| 19-25    | 945103-2500 | C リング、d=25<br>C-Ring, d=25                            | 1       | 1         |                     |
| 19-26    | 344-67177-0 | クリスニップル<br>Grease Nipple                              | 1       | 1         |                     |
| 19-27    | 940113-0600 | דאָטאָ<br>Washer                                      | 1       | 1         |                     |

# ブラケット(1)(マニュアルチルト) Fig. 19 BRACKET (1) (MANUAL TILT )



| 見出番号     | 部品番号        | 部品名                                                                                      | 個数      | (Q'ty<br>D | 備考      |
|----------|-------------|------------------------------------------------------------------------------------------|---------|------------|---------|
| Ref. No. | Part No.    | Description                                                                              | 50<br>A | 40<br>A    | Remarks |
| 19-29    | 3C8-61302-0 | ロワ、マヴントラハ'ー<br>Lower, Mount Rubber                                                       | 2       | 2          |         |
| 19-30    | 3C8S61411-2 | マウントフ・ラケット<br>Mount Bracket                                                              | 1       | 1          |         |
| 19-31    | 3C8-61336-0 | ダンハ <sup>®</sup>