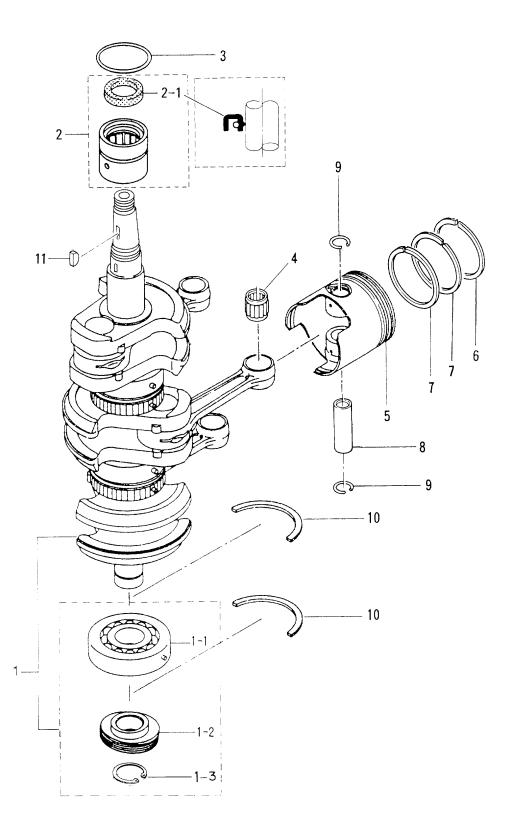

ピストン・クランクシャフト Fig.2 PISTON・CRANK SHAFT

| 見出番号     | 部品番号        | 部品名                                                           | 個数      | (Q'ty        | 備考      |
|----------|-------------|---------------------------------------------------------------|---------|--------------|---------|
| Ref. No. | Part No.    | Description                                                   | 50<br>A | D<br>40<br>A | Remarks |
| 2-1      | 3T5-00050-0 | クランクシャフト<br>Crankshaft                                        |         | 1            |         |
| 2-1-1    | 3J2-00114-0 | へ <sup>*</sup> アリング <sup>*</sup> 、6305<br>* Bearing, 6305     | 1       | 1            |         |
| 2-1-2    | 3C8-09060-0 | ト'ライブ'ギ'ヤ、オイルホ°ンプ<br>* Drive Gear, Oil Pump                   | 1       | 1            |         |
| 2-1-3    | 945107-2500 | C リング、d=25<br>* C-Ring, d=25<br>アッハ、メインヘ・アリング                 | 1       | 1            |         |
| 2-2      | 3T5-00113-0 | ノッハ、 メインハ ノリンク<br>Upper, Main Bearing<br>オイルシール、 36-46-6      | 1       | 1            |         |
| 2-2-1    | 3T5-00121-0 | * Oil Seal, 36-46-6<br>O リング、2.4-44.7                         | 1       | 1            |         |
| 2-3      | 353-00108-0 | 0 979 、2.4-44.7<br>O-Ring, 2.4-44.7<br>ニート・ルヘ・アリング、17-21-27   | 1       | 1            |         |
| 2-4      | 345-00042-0 | レートル・マフジング、17-21-27<br>Needle Bearing, 17-21-27<br>ピストン (STD) | 3       | _3           |         |
| 2-5      | 3T5-00001-0 | ビストン (STD)<br>Piston (STD)<br>ピストン (0.5mm O/S)                | 3       | 3            |         |
|          | 3T5-00004-0 | Piston (0.5mm O/S)<br>ピストンリング 1st (STD)                       | 3       | 3            | ОРТ     |
| 2-6      | 3T5-00011-0 | <b>Piston Ring 1st (STD)</b><br>ピストンリング 1st (0.5mm O/S)       | 3       | 3            |         |
|          | 3T5-00014-0 | Piston Ring 1st (0.5mm O/S)<br>ピストンリング 2nd (STD)              | 3       | 3            | ОРТ     |
| 2-7      | 3T5-00012-0 | Piston Ring 2nd (STD)<br>ピネトンリング 2nd (0.5mm O/S)              | 6       | 6            |         |
|          | 3T5-00015-0 | Piston Ring 2nd (0.5mm O/S)<br>ピストンピン                         | 6       | 6            | ОРТ     |
| 2-8      | 3C8-00021-0 | Piston Pin<br>// กุมพว                                        | 3       | 3            |         |
| 2-9      | 334-00024-1 | Clip<br>スラストプレート、クランクシャフト                                     | 6       | 6            |         |
| 2-10     | 346-00115-0 | Thrust Plate, Crank Shaft<br>マグネトキー                           | 2       | 2            |         |
| 2-11     | 334-00131-0 | Key, Magneto                                                  | 1       | 1            |         |
|          |             |                                                               |         |              |         |
|          |             |                                                               |         |              |         |
|          |             |                                                               |         |              |         |
|          |             |                                                               |         |              |         |
|          |             |                                                               |         |              |         |
|          |             |                                                               |         |              |         |
|          |             |                                                               |         |              |         |
|          |             |                                                               |         |              |         |
|          |             |                                                               |         |              |         |
|          |             |                                                               |         |              |         |
|          |             |                                                               |         |              |         |