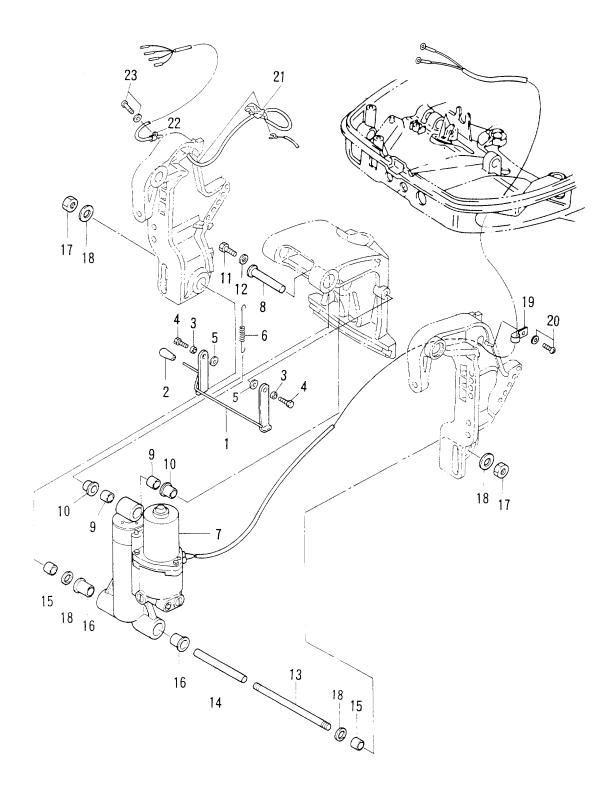

| Fig.18 | シフト<br>SHIFT                                       | 59  |
|--------|----------------------------------------------------|-----|
| Fig.19 | ブラケット(1)(マニュアルチルト)<br>BRAKET(1)(MANUAL TILT)       | 63  |
| Fig.20 | ブラケット(2)(パワートリム&チルト)<br>BRAKET(2)(POWER TRIM&TILT) | 67  |
| Fig.21 | マニュアルチルト(Mタイプ)<br>MANUAL TILT(M Type)              | 71  |
| Fig.22 | パワートリム&チルトアッシ<br>POWER TRIM&TILT ASS'Y             | 73  |
| Fig.23 | パワートリム&チルト<br>POWER TRIM&TILT                      | 75  |
| Fig.24 | ロワモーターカバー<br>LOWER MOTOR COVER                     | 79  |
| Fig.25 | アッパーモーターカバー<br>UPPER MOTOR COVER                   | 83  |
| Fig.26 | セパレートフュエルタンク<br>SEPARATE FUEL TANK                 | 85  |
| Fig.27 | アクセサリー<br>ACCESSORIES                              | 87  |
| Fig.28 | オプショナルパーツ(1)<br>OPTIONAL PARTS(1)                  | 91  |
| Fig.29 | オプショナルパーツ(2)(P タイプ)<br>OPTIONAL PARTS(2)(P Type)   | 95  |
| Fig.30 | オプショナルパーツ(3)(Pタイプ)<br>OPTIONAL PARTS(3)(P Type)    | 97  |
| Fig.31 | オプショナルパーツ(4)<br>OPTIONAL PARTS(4)                  | 99  |
| Fig.32 | アッセンブリ・キット<br>ASSEMBLY・KIT                         | 101 |
| WD50   | A                                                  |     |
| Fig.1  | ギヤケース(ドライブシャフト)<br>GEAR CASE(DRIVE SHAFT)          | 1   |
| Fig.2  | ギヤケース(プロペラシャフト)<br>GEAR CASE(PROPELLER SHAFT)      | 5   |
| Fig.3  | ドライブシャフトハウジング<br>DRIVE SHAFT HOUSING               | 9   |