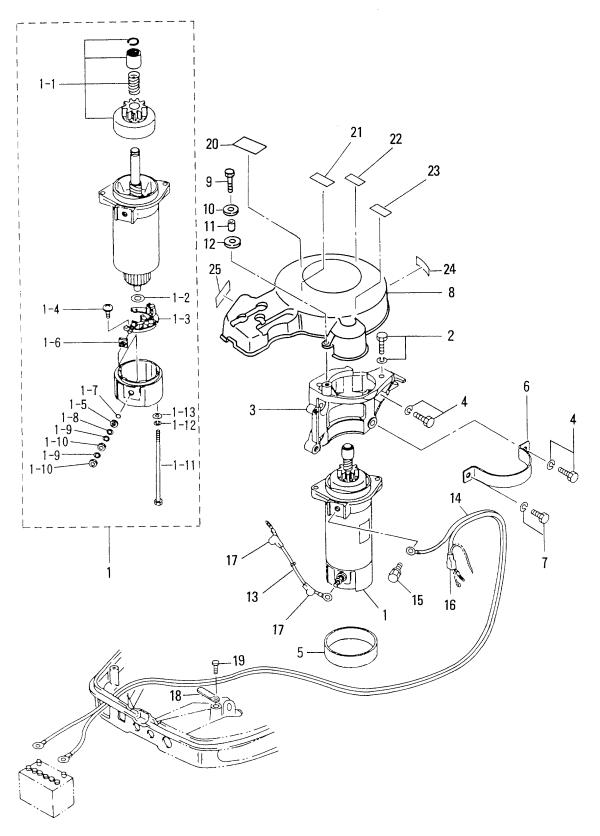

## 目 次 CONTENS

| Fig. 1 | シリンダ・クランクケースアッシ<br>SYLINDER・CRANK CASE ASS'Y          | 1  |
|--------|-------------------------------------------------------|----|
| Fig. 2 | ピストン・クランクシャフト<br>PISTON・CRANK SHAFT                   |    |
| Fig. 3 | エアボックス<br>AIR BOX                                     | 7  |
| Fig. 4 | エアレール<br>AIR RAIL                                     | 9  |
| Fig. 5 | FFPアッシ<br>FFP ASS'Y                                   | 13 |
| Fig. 6 | ベーパセパレータ&フュエルライン<br>VAPOR SEPARATOR&FUEL LINE         | 15 |
| Fig. 7 | スロットル<br>THROTTLE                                     | 19 |
| Fig. 8 | ステアリングハンドル(Fタイプ)<br>STEERRING HANDLE(F Type)          | 23 |
| Fig. 9 | スイッチボックス(Fタイプ)<br>SWITCH BOX(F Type)                  | 27 |
| Fig.10 | マグネト<br>MAGNETO                                       | 29 |
| Fig.11 | エレクトリックパーツ(ECU&ダイアグラム)<br>ELECTRIC PARTS(ECU&DIAGRAM) | 31 |
| Fig.12 | エレクトリックパーツ(スタータモータ)<br>ELECTRIC PARTS(STATER MOTOR)   | 35 |
| Fig.13 | エアコンプレッサ<br>AIR COMPRESSOR                            | 39 |
| Fig.14 | オイルポンプ<br>OIL PUMP                                    | 43 |
| Fig.15 | ドライブシャフトハウジング<br>DRIVE SHAFT HOUSING                  | 47 |
| Fig.16 | ギヤケース(ドライブシャフト)<br>GEAR CASE(DRAIVE SHAFT)            | 51 |
| Fig.17 | ギヤケース(プロペラシャフト)<br>GEAR CASE(PROPELLER SHAFT)         | 55 |