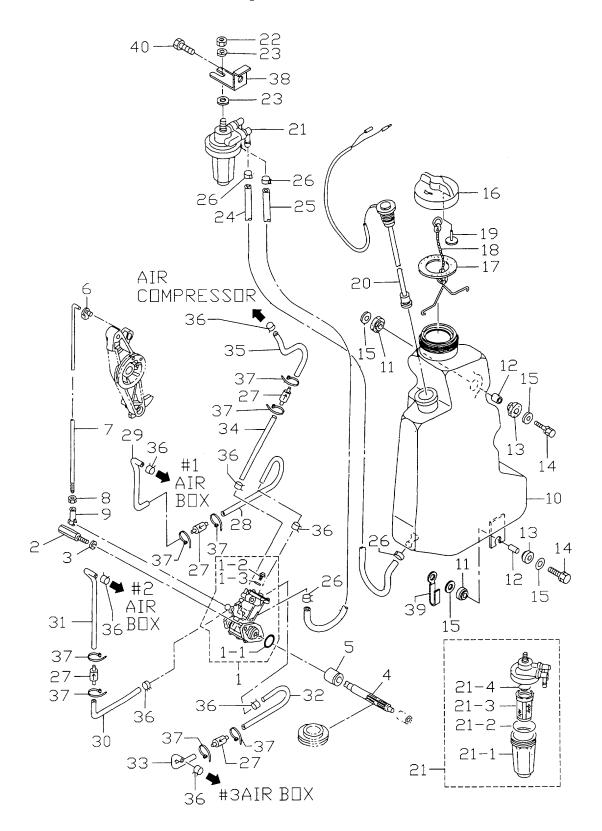

| 見出番号     | 部品番号        | 部品名                                                                                                                 | 個数<br>D | tQ'ty<br>D | 備考             |
|----------|-------------|---------------------------------------------------------------------------------------------------------------------|---------|------------|----------------|
| Ref. No. | Part No.    | Description                                                                                                         | 50<br>A | 40<br>A    | Remarks        |
| 3-1      | 3T5B02240-0 | х?ѫ'урл<br>Air Box                                                                                                  | 1       | 1          |                |
| 3-2      | 3T5-02104-0 | カ'スケット、リート'ハ'ルフ'<br>Gasket, Reed Valve                                                                              | 1       | 1          |                |
| 3-3      | 3T5-02241-0 | ボ <sup>・</sup> ルト、6-25 プ <sup>レ</sup> コート<br><b>Bolt, 6-25 Pre-coated</b><br>カハ <sup>・</sup> ー、エアホ <sup>・</sup> ックス | 12      | 12         |                |
| 3-4      | 3T5B02244-0 | カハー、エノホックス<br><u>Cover, Air Box</u><br>カ'スケット、エアホ'ックスカハ'ー                                                           | 1       | 1          |                |
| 3-5      | 3T5-02245-0 | Gasket, Air Box Cover<br>ホルト                                                                                        | 1       | 1          |                |
| 3-6      | 910103-5625 | Bolt<br>リート・ハ・ルフ・アッシ                                                                                                | 8       | 8          | or 910113-5625 |
| 3-7      | 3T5-02100-0 | Reed Valve Ass'y<br>র⁄্যার                                                                                          | 3       | 3          |                |
| 3-8      | 921521-6516 | <b>Screw</b><br>グランプ、6.5-87P                                                                                        | 6       | 6          |                |
| 3-9      | 3T4-06972-0 | Clamp, 6.5-87P                                                                                                      | 1       | 1          |                |
|          |             |                                                                                                                     |         |            |                |
|          |             |                                                                                                                     |         |            |                |
|          |             |                                                                                                                     |         |            |                |
|          |             |                                                                                                                     |         |            |                |
|          |             |                                                                                                                     |         |            |                |
|          |             |                                                                                                                     |         |            |                |
|          |             |                                                                                                                     |         |            |                |
|          |             |                                                                                                                     |         |            |                |
|          |             |                                                                                                                     |         |            |                |
|          |             |                                                                                                                     |         |            |                |
|          |             |                                                                                                                     |         |            |                |
|          |             |                                                                                                                     |         |            |                |
|          |             |                                                                                                                     |         |            |                |
|          |             |                                                                                                                     |         |            |                |
|          |             |                                                                                                                     |         |            |                |
|          |             |                                                                                                                     |         |            |                |
|          |             |                                                                                                                     |         |            |                |
| -        |             |                                                                                                                     |         |            |                |
|          |             |                                                                                                                     |         |            |                |
|          |             |                                                                                                                     |         |            |                |

エアレール Fig. 4 AIR RAIL

| 見出番号     | 部品番号        | 部品名                                                  | 個数<br>D | Q'ty<br>D | 備考                                    |
|----------|-------------|------------------------------------------------------|---------|-----------|---------------------------------------|
| Ref. No. | Part No.    | Description                                          | 50<br>A | 40<br>A   | Remarks                               |
| 4-1      | 3T5-10080-1 | エアレール<br>Air Rail                                    | 1       | 1         |                                       |
| 4-2      | 3T5-10098-0 | ハ'ルフ'<br>Valve                                       | 2       | 2         |                                       |
| 4-3      | 3T5-10099-0 | キャップ、ハルフ<br>Cap, Valve                               | 2       | 2         |                                       |
| 4-4      | 3T5-10167-0 | 7° <b>7</b> 0', φ10.5<br><b>Plug</b> , φ <b>10.5</b> | 3       | 3         |                                       |
| 4-5      | 3T5-10164-0 | O リング、1.9-6.8<br><b>O-Ring, 1.9-6.8</b><br>ストッパ、プラグ  | 3       | 3         |                                       |
| 4-6      | 3T5-10165-0 | Stopper, Plug                                        | 2       | 2         |                                       |
| 4-7      | 910103-6612 | ホルト<br>Bolt<br>エアホース                                 | 2       | 2         |                                       |
| 4-8      | 98AJ-4-0105 | エノルース<br>Air Hose<br>クランプ、29/64                      | 1       | 1         |                                       |
| 4-9      | 3T5-10091-0 | グランフ 、29/64<br>Clamp, 29/64<br>ポルト                   | 2       | 2         |                                       |
| 4-10     | 910103-0865 | ホルト<br>Bolt<br>ワッシャ                                  | 2       | 2         |                                       |
| 4-11     | 940103-0800 | クッシャ<br>Washer<br>クランプ、8.5-70P                       | 2       | 2         | or 940113-0800                        |
| 4-12     | 3T5-06972-0 | クランフ 、 8.5-70P<br>Clamp, 8.5-70P<br>エアインジェクタ         | 1       | 1         | 新                                     |
| 4-13     | 3T5-10310-1 | エノコンシェック<br>Air Injector<br>O リング、5-52               | 3       | 3         | New                                   |
| 4-13-1   | 3T5-10317-0 | ・ 0.72%、5-52<br>* 0-Ring, 5-52<br>O.リング、2-13         | 3       | 3         |                                       |
| 4-13-2   | 3T5-10311-0 | ・ 0.727、2-13<br>* 0-Ring, 2-13<br>ラヘ・ル、エアレール         | 3       | 3         | · · · · · · · · · · · · · · · · · · · |
| 4-15     | 3T5-72196-0 | Label, Air Rail     セットピース、エアインジェクタ                  | 1       | 1         |                                       |
| 4-16     | 3Y9-10312-0 | Set Piece, Air Injector<br>インサート、フュエルインジェクタ          | 3       | 3         |                                       |
| 4-17     | 3T5-10314-0 | Inserting, Fuel Injector<br>シール、コンプレッション             | 3       | 3         |                                       |
| 4-18     | 3T5-10316-0 | Seal, Compression<br>アダプタ、フュエルインジェクタ                 | 6       | 6         |                                       |
| 4-19     | 3T5-10315-0 | Adapter, Fuel Injector<br>フュエルインジェクタ                 | 3       | 3         |                                       |
| 4-20     | 3T5-10300-0 | Fuel Injector           O リング、2.8-20.2               | 3       | 3         |                                       |
| 4-20-1   | 3T5-10304-0 | ・ O-Ring, 2.8-20.2<br>O リング、3.5-7.5                  | 3       | 3         |                                       |
| 4-20-2   | 3T5-10303-0 | * O-Ring, 3.5-7.5<br>レキュレータ、フュエル                     | 3       | 3         |                                       |
| 4-21     | 3T5-10148-0 | Regulator, Fuel<br>0 リング、2.5-20                      | 1       | 1         |                                       |
| 4-21-1   | 3T5-10095-0 | ・ 0.72%、2.5-20<br>* 0-Ring, 2.5-20<br>のリング、2.5-5     | 1       | 1         |                                       |
| 4-21-2   | 3T5-10094-0 | * <b>O-Ring</b> , 2.5-5<br>レキュレータ、エア                 | 1       | 1         |                                       |
| 4-22     | 3T5-10090-0 | Regulator, Air<br>O リング、2.5-20                       | 1       | 1         |                                       |
| 4-22-1   | 3T5-10095-0 | ・ 0-Ring, 2.5-20<br>・ U-Ring, 2.5-20<br>・ リング、2.5-5  | 1       | 1         |                                       |
| 4-22-2   | 3T5-10094-0 | ・ 0.929、2.5-5<br>* 0-Ring, 2.5-5<br>プレート、フュエルインジェクタ  | 1       | 1         |                                       |
| 4-23     | 3T5-10302-0 | Plate, Fuel Injector                                 | 3       | 3         |                                       |

エアレール Fig. 4 AIR RAIL

| 見出番号     | 部品番号        | 部 品 名                                       | 個数<br>D | Q'ty<br>D | 備考                |
|----------|-------------|---------------------------------------------|---------|-----------|-------------------|
| Ref. No. | Part No.    | Description                                 | 50<br>A | 40<br>A   | Remarks           |
| 4-24     | 3T5-10153-0 | カラー、6.7-12.7-3<br>Collar, 6.7-12.7-3        | 5       | 5         |                   |
| 4-25     | 910103-6616 | ホ*ルト<br>Bolt                                | 3       | 3         |                   |
| 4-26     | 309-06972-0 | クランプ、6.5-47.5P<br>Clamp, 6.5-47.5P<br>エアホース | 1       | 1         |                   |
| 4-27     | 3T5-10088-0 | ムノルーズ<br>Air Hose<br>O リング、1.9-9.8          | 1       | 1         |                   |
| 4-27-1   | 3T5-10162-0 | * O-Ring, 1.9-9.8<br>フュエルホース                | 2       | 2         |                   |
| 4-28     | 3T9-10089-0 | Fuel Hose<br>O リング、1.9-9.8                  | 1       | 1         |                   |
| 4-28-1   | 3T5-10162-0 | * O-Ring, 1.9-9.8<br>高圧フュエルフイルタ             | 2       | 2         |                   |
| 4-28-2   | 3T5B10143-0 | * Fuel Filter<br>プロテクトチューフ                  | 1       | 1         | for High Pressure |
| 4-28-3   | 3T5-06157-0 | * Protect Tube<br>クランプ、21/32                | 1       | 1         |                   |
| 4-28-4   | 3T5-10086-0 | * Clamp, 21/32<br>$7^{\nu} - 5, = y7^{\nu}$ | 2       | 2         |                   |
| 4-29     | 3T5-10169-0 | Plate, Nipple<br>สำนา                       | 2       | 2         |                   |
| 4-30     | 910103-6616 | Bolt<br>ラパー、フェエルフイルタ                        | 2       | 2         |                   |
| 4-31     | 3T5-10145-0 | Rubber, Fuel Filter                         | 1       | 1         |                   |
| 4-32     | 3T5-10144-1 | Band, Fuel Filter<br>ハントリート・ワイヤ、104         | 1       | 1         |                   |
| 4-33     | 3T5-84398-0 | Band, Lead Wire 104           7วารมหาริสารี | 2       | 2         |                   |
| 4-34     | 98AB-5-0600 | Fuel Pipe<br>ม7ก^47°                        | 1       | 1         |                   |
| 4-35     | 98AB-5-0280 | Air Pipe           //yy7°、φ10               | 1       | 1         |                   |
| 4-36     | 338-02215-0 | Clip, φ 10                                  | 4_      | 4         |                   |
|          |             |                                             |         |           |                   |
|          |             |                                             |         |           |                   |
|          |             |                                             |         |           |                   |
|          |             |                                             |         | _         |                   |
|          |             |                                             |         |           |                   |
|          |             |                                             |         |           |                   |
|          |             |                                             |         |           |                   |
|          |             |                                             |         |           |                   |
|          | <u> </u>    |                                             |         |           |                   |
|          |             |                                             |         |           |                   |
|          |             |                                             |         | -         |                   |
|          |             |                                             |         |           |                   |

-13-

| 見出番号     | 部品番号               | 部品名                                                       | 個勢      | (Q'ty<br>D | 備考             |
|----------|--------------------|-----------------------------------------------------------|---------|------------|----------------|
| Ref. No. | Part No.           | Description                                               | 50<br>A | 40<br>A    | Remarks        |
| 5-1      | 3T5-04310-0        | FFP (フュエルフィート・ポンプ) アッシ<br>FFP (Fuel Feed Pump) Ass'y      | 1       | 1          |                |
| 5-1-1    | 3T5-04308-0        | アダプタ、ホースジョイント<br>* Adapter, Hose Joint                    | 1       | 1          |                |
| 5-1-2    | 3T5-04309-0        | メタルワッシャ、10.2-17-2<br>* Metal Washer, 10.2-17-2            | 1       | 1          |                |
| 5-1-3    | 3T5-04302-0        | フュエルフィート・ボンフ<br>* Fuel Feed Pump                          | 1       | 1          |                |
| 5-1-4    | 3T5-04311-0        | ケース、FFP<br>* Case, FFP                                    | 1       | 1          |                |
| 5-1-5    | 3T5-04312-0        | アッパケース、FFP<br>* Upper Case, FFP<br>O リング                  | 1       | 1          |                |
| 5-1-6    | <u>3T5-04116-0</u> | * O-Ring,                                                 | 1       | 1          |                |
| 5-1-7    | 3T5-04313-0        | アッハウ'ロメット、FFP<br>* Upper Grommet, FFP                     | 1       | 1          |                |
| 5-1-8    | 3T5-04314-0        | עד אין                | 1       | 1          |                |
| 5-1-9    | 3T5-04236-0        | $f - J^{*} \nu g - \xi + \nu$ (+)<br>* Cable Terminal (+) | 1       | 1          |                |
| 5-1-10   | 3T5-04237-0        | ケープ・ルターミナル $(-)$<br>* Cable Terminal $(-)$                | 1       | 1          |                |
| 5-1-11   | 3T5-04317-0        | グロメット、ケーブルターミナル<br>* Grommet, Cable Terminal              | 2       | 2          |                |
| 5-1-12   | 3T5-04318-0        | アッハ゜ク・ロメット、ケーフ・ルターミナル<br>* Upper Grommet, Cable Terminal  | 1       | 1          |                |
| 5-1-13   | 3T5-04238-0        | ⊐                                                         | 1       | 1          |                |
| 5-1-14   | 3T5-04239-0        | カハ・ー、コート・FFP<br>* Cover, Cord FFP                         | 1       | 1          |                |
| 5-1-15   | 910103-5512        | ホ'ルト<br>* Bolt                                            | 1       | 1          |                |
| 5-1-16   | 940103-0500        | דאילי<br>א Washer                                         | 2       | 2          |                |
| 5-1-17   | 3T5-04319-0        | グロメット、ハペイプ<br>* Grommet, Pipe                             | 1       | 1          |                |
| 5-1-18   | 910103-6518        | ホルト<br>* Bolt                                             | 4       | 4          |                |
| 5-1-19   | 309-06972-0        |                                                           | 1       | 1          |                |
| 5-2      | 910103-6630        | ボルト<br>Bolt                                               | 2       | 2          |                |
| 5-3      | 3C8-66308-0        | ワッシャ、6-16-1.5<br><b>Washer, 6-16-1.5</b>                  | 4       | 4          | or 3R0-66308-0 |
| 5-4      | 3F3-06920-0        | マウントラハー、9-12-2<br>Mount Rubber, 9-12-2                    | 2       | 2          |                |
| 5-5      | 346-67114-0        | スペ <sup>°</sup> サ、6.2−9−15.7<br>Spacer, 6.2-9-15.7        | 2       | 2          |                |
| 5-6      | 3T5-06920-0        | マウントラハー<br>Mount Rubber                                   | 2       | 2          |                |
|          |                    |                                                           |         |            |                |
|          |                    |                                                           |         |            |                |
|          |                    |                                                           |         |            |                |
|          |                    |                                                           |         |            |                |
|          |                    |                                                           |         |            |                |