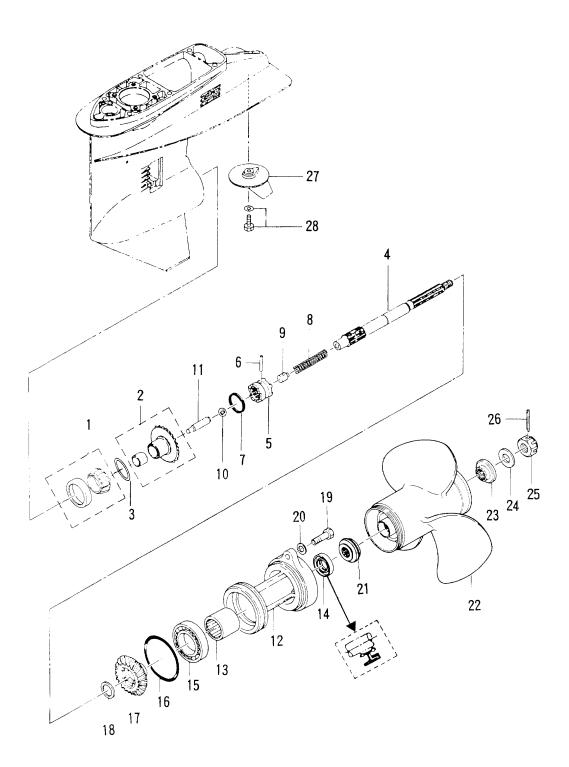

ピストン・クランクシャフト Fig.2 PISTON・CRANK SHAFT

| 見出番号     | 部品番号        | 部品名                                                           | 個数      | (Q'ty        | 備考      |
|----------|-------------|---------------------------------------------------------------|---------|--------------|---------|
| Ref. No. | Part No.    | Description                                                   | 50<br>A | D<br>40<br>A | Remarks |
| 2-1      | 3T5-00050-0 | クランクシャフト<br>Crankshaft                                        |         | 1            |         |
| 2-1-1    | 3J2-00114-0 | へ <sup>*</sup> アリング <sup>*</sup> 、6305<br>* Bearing, 6305     | 1       | 1            |         |
| 2-1-2    | 3C8-09060-0 | ト'ライブ'ギ'ヤ、オイルホ°ンプ<br>* Drive Gear, Oil Pump                   | 1       | 1            |         |
| 2-1-3    | 945107-2500 | C リング、d=25<br>* C-Ring, d=25<br>アッハ、メインヘ・アリング                 | 1       | 1            |         |
| 2-2      | 3T5-00113-0 | ノッハ、 メインハ ノリンク<br>Upper, Main Bearing<br>オイルシール、 36-46-6      | 1       | 1            |         |
| 2-2-1    | 3T5-00121-0 | * Oil Seal, 36-46-6<br>O リング、2.4-44.7                         | 1       | 1            |         |
| 2-3      | 353-00108-0 | 0 979 、2.4-44.7<br>O-Ring, 2.4-44.7<br>ニート・ルヘ・アリング、17-21-27   | 1       | 1            |         |
| 2-4      | 345-00042-0 | レートル・マフジング、17-21-27<br>Needle Bearing, 17-21-27<br>ピストン (STD) | 3       | _3           |         |
| 2-5      | 3T5-00001-0 | ビストン (STD)<br>Piston (STD)<br>ピストン (0.5mm O/S)                | 3       | 3            |         |
|          | 3T5-00004-0 | Piston (0.5mm O/S)<br>ピストンリング 1st (STD)                       | 3       | 3            | ОРТ     |
| 2-6      | 3T5-00011-0 | <b>Piston Ring 1st (STD)</b><br>ピストンリング 1st (0.5mm O/S)       | 3       | 3            |         |
|          | 3T5-00014-0 | Piston Ring 1st (0.5mm O/S)<br>ピストンリング 2nd (STD)              | 3       | 3            | ОРТ     |
| 2-7      | 3T5-00012-0 | Piston Ring 2nd (STD)<br>ピネトンリング 2nd (0.5mm O/S)              | 6       | 6            |         |
|          | 3T5-00015-0 | Piston Ring 2nd (0.5mm O/S)<br>ピストンピン                         | 6       | 6            | ОРТ     |
| 2-8      | 3C8-00021-0 | Piston Pin<br>// กุมพว                                        | 3       | 3            |         |
| 2-9      | 334-00024-1 | Clip<br>スラストプレート、クランクシャフト                                     | 6       | 6            |         |
| 2-10     | 346-00115-0 | Thrust Plate, Crank Shaft<br>マグネトキー                           | 2       | 2            |         |
| 2-11     | 334-00131-0 | Key, Magneto                                                  | 1       | 1            |         |
|          |             |                                                               |         |              |         |
|          |             |                                                               |         |              |         |
|          |             |                                                               |         |              |         |
|          |             |                                                               |         |              |         |
|          |             |                                                               |         |              |         |
|          |             |                                                               |         |              |         |
|          |             |                                                               |         |              |         |
|          |             |                                                               |         |              |         |
|          |             |                                                               |         |              |         |
|          |             |                                                               |         |              |         |
|          |             |                                                               |         |              |         |