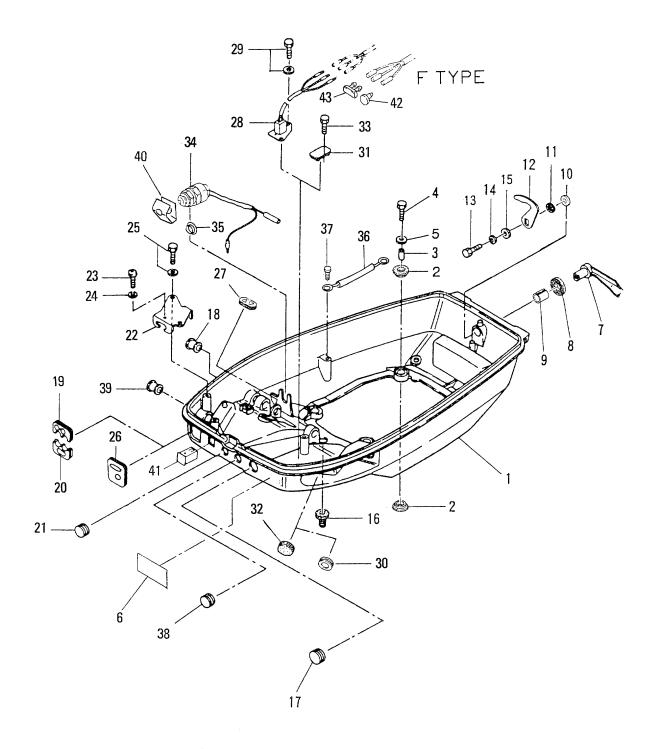

| Fig.18 | シフト<br>SHIFT                                       | 59  |
|--------|----------------------------------------------------|-----|
| Fig.19 | ブラケット(1)(マニュアルチルト)<br>BRAKET(1)(MANUAL TILT)       | 63  |
| Fig.20 | ブラケット(2)(パワートリム&チルト)<br>BRAKET(2)(POWER TRIM&TILT) | 67  |
| Fig.21 | マニュアルチルト(Mタイプ)<br>MANUAL TILT(M Type)              | 71  |
| Fig.22 | パワートリム&チルトアッシ<br>POWER TRIM&TILT ASS'Y             | 73  |
| Fig.23 | パワートリム&チルト<br>POWER TRIM&TILT                      | 75  |
| Fig.24 | ロワモーターカバー<br>LOWER MOTOR COVER                     | 79  |
| Fig.25 | アッパーモーターカバー<br>UPPER MOTOR COVER                   | 83  |
| Fig.26 | セパレートフュエルタンク<br>SEPARATE FUEL TANK                 | 85  |
| Fig.27 | アクセサリー<br>ACCESSORIES                              | 87  |
| Fig.28 | オプショナルパーツ(1)<br>OPTIONAL PARTS(1)                  | 91  |
| Fig.29 | オプショナルパーツ(2)(P タイプ)<br>OPTIONAL PARTS(2)(P Type)   | 95  |
| Fig.30 | オプショナルパーツ(3)(Pタイプ)<br>OPTIONAL PARTS(3)(P Type)    | 97  |
| Fig.31 | オプショナルパーツ(4)<br>OPTIONAL PARTS(4)                  | 99  |
| Fig.32 | アッセンブリ・キット<br>ASSEMBLY・KIT                         | 101 |
| WD50   | A                                                  |     |
| Fig.1  | ギヤケース(ドライブシャフト)<br>GEAR CASE(DRIVE SHAFT)          | 1   |
| Fig.2  | ギヤケース(プロペラシャフト)<br>GEAR CASE(PROPELLER SHAFT)      | 5   |
| Fig.3  | ドライブシャフトハウジング<br>DRIVE SHAFT HOUSING               | 9   |