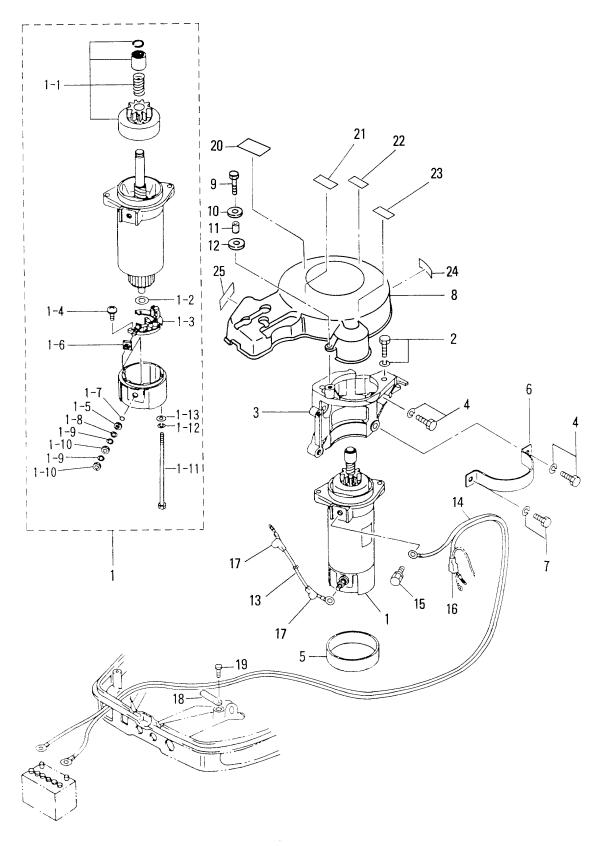

## 目 次 CONTENS

| Fig. 1 | シリンダ・クランクケースアッシ<br>SYLINDER・CRANK CASE ASS'Y          | 1  |
|--------|-------------------------------------------------------|----|
| Fig. 2 | ピストン・クランクシャフト<br>PISTON・CRANK SHAFT                   |    |
| Fig. 3 | エアボックス<br>AIR BOX                                     | 7  |
| Fig. 4 | エアレール<br>AIR RAIL                                     | 9  |
| Fig. 5 | FFPアッシ<br>FFP ASS'Y                                   | 13 |
| Fig. 6 | ベーパセパレータ&フュエルライン<br>VAPOR SEPARATOR&FUEL LINE         | 15 |
| Fig. 7 | スロットル<br>THROTTLE                                     | 19 |
| Fig. 8 | ステアリングハンドル(Fタイプ)<br>STEERRING HANDLE(F Type)          | 23 |
| Fig. 9 | スイッチボックス(Fタイプ)<br>SWITCH BOX(F Type)                  | 27 |
| Fig.10 | マグネト<br>MAGNETO                                       | 29 |
| Fig.11 | エレクトリックパーツ(ECU&ダイアグラム)<br>ELECTRIC PARTS(ECU&DIAGRAM) | 31 |
| Fig.12 | エレクトリックパーツ(スタータモータ)<br>ELECTRIC PARTS(STATER MOTOR)   | 35 |
| Fig.13 | エアコンプレッサ<br>AIR COMPRESSOR                            | 39 |
| Fig.14 | オイルポンプ<br>OIL PUMP                                    | 43 |
| Fig.15 | ドライブシャフトハウジング<br>DRIVE SHAFT HOUSING                  | 47 |
| Fig.16 | ギヤケース(ドライブシャフト)<br>GEAR CASE(DRAIVE SHAFT)            | 51 |
| Fig.17 | ギヤケース(プロペラシャフト)<br>GEAR CASE(PROPELLER SHAFT)         | 55 |