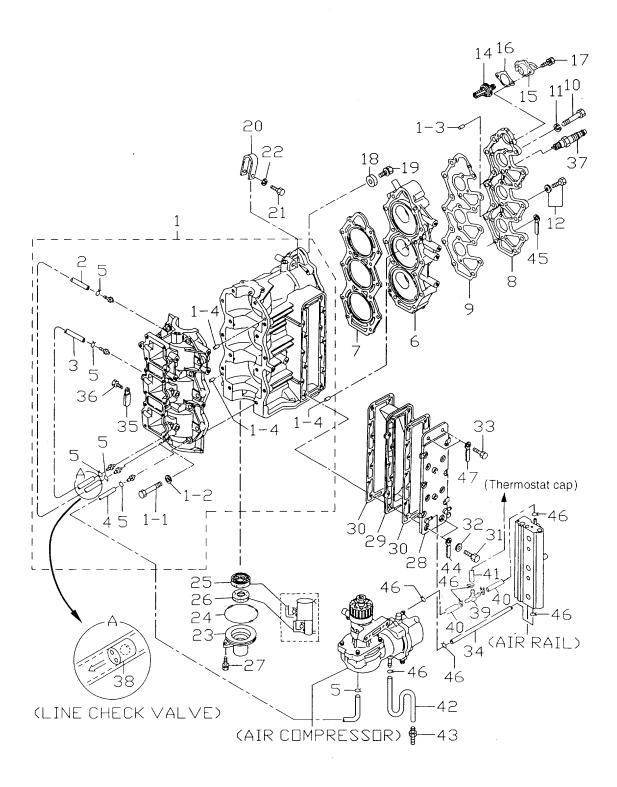

| 見出番号                | 部品番号                              |                                                       | 個数<br>D | Q'ty<br>D | 備考             |
|---------------------|-----------------------------------|-------------------------------------------------------|---------|-----------|----------------|
| Ref. No.            | Part No.                          | Description                                           | 50<br>A | 40<br>A   | Remarks        |
| 1-1                 | 3T5B01100-0                       | シリンダ、クランクケース<br>Cylinder, Crank Case                  | 1       | 1         |                |
| 1-1-1               | 916124-0845                       | ボルト<br>* Bolt                                         | 14      | 14        |                |
| 1-1-2               | 940121-0800                       | דאיניד<br>א Washer                                    | 14      | 14        |                |
| 1-1-3               | 334-65012-0                       | ノック、4-10<br>* Knock, 4-10                             | 2       | 2         | <i>1</i>       |
| 1-1-4               | 345-01111-0                       | ノック、 6-12<br>* Knock, 6-12                            | 4       | 4         |                |
| 1-2                 | 98AL-4-0355                       | ルブリケーションバイフ゜A<br>Lubrication Pipe A                   | 1       | 1         |                |
| 1-3                 | 98AL-4-0205                       | ルプリケーションハイブ B<br>Lubrication Pipe B                   | 1       | 1         |                |
| 1-4                 | 98AL-4-0335                       | สานกำาว"<br>Oil Pipe                                  | 1       | 1         |                |
| 1-5                 | 3T5-01133-0                       | クリップ、                                                 | 6       | 6         |                |
| 1-6                 | 3T5B01001-0                       | ער איז איז<br>Cylinder Head<br>ג'גליאל, איז איז       | 1       | 1         |                |
| 1-7                 | 3T5-01005-0                       | Gasket, Cylinder Head<br>カバー、シリンダ・ヘット                 | 1       | 1         |                |
| 1-8                 | 3T5B01021-0                       | Cover, Cylinder Head<br>カプスケット、シリンダ'ヘット'カハ'ー          | 1       | 1         |                |
| 1-9                 | 3T5-01024-0                       | Gasket, Cylinder Head Cover<br>ボルト                    | 1       | 1         |                |
| 1-10                | 916189-0865                       | Bolt<br>ワッシャ、8.5-19.5-3.2                             | 14      | 14        |                |
| 1-11                | 345-01015-0                       | Washer, 8.5-19.5-3.2<br>ক'৸৸                          | 14      | 14        |                |
| 1-12                | 910121-5620                       | <b>Bolt</b><br>サーモスタット                                | 4       | 4         | or 910113-5620 |
| 1-14                | 345-01030-0                       | Thermostat<br>キャップ、サーモスタット                            | 1       | 1         | 40A # 40001~   |
| 1-15                | 3T5B01031-1                       | Cap, Thermostat<br>$b^{*}xy^{+}, y^{-} = xy^{+}y^{-}$ | 1       | 1         | 50A # 11273~   |
| 1-16                | 3T5-01032-0                       | Gasket, Thermostat Cap<br>ホルト                         | 1       | 1         |                |
| 1-17                | 910113-5625                       | Bolt<br>アノート'<br>Anode                                | 1       | 1         |                |
| <u>1-18</u><br>1-19 | <u>338-60218-2</u><br>910103-5620 | ホルト<br>Bolt                                           | 1       | 1         | or 910113-5620 |
| 1-19                | 3C8B01513-0                       | ハンガ <sup>*</sup><br>Hanger                            | 1       | 1         |                |
| 1-21                | 910114-0835                       | ホルト<br>Bolt                                           | 1       | 1         |                |
| 1-22                | 940121-0800                       | ୮୬୬୪ <del>୪</del><br>Washer                           | 1       | 1         |                |
| 1-23                | 3C8-01291-0                       | クランクケース、ヘット'<br>Crank Case, Head                      | 1       | 1         |                |
| 1-24                | 346-01216-0                       | O リング'、1.7-59<br><b>O-Ring, 1.7-59</b>                | 1       | 1         |                |
| 1-25                | 3T5-00122-0                       | オイルシール、20-40-8<br>Oil Seal, 20-40-8                   | 1       | 1         |                |
| 1-26                | 3C8-01215-0                       | オイルシール、16-28-7<br>Oil Seal, 16-28-7                   | 1       | 1         |                |
| 1-27                | 910103-5620                       | ボ・ルト<br>Bolt                                          | 2       | 2         | or 910113-5620 |

| 見出番号     | 部品番号        | 部品名                                                                                    | 個数      | (Q'ty<br>D | 備考                                   |
|----------|-------------|----------------------------------------------------------------------------------------|---------|------------|--------------------------------------|
| Ref. No. | Part No.    | Description                                                                            | 50<br>A | 40<br>A    | Remarks                              |
| 1-28     | 3T5B02301-0 | エキソ'ーストカハ'ー、アウタ<br>Exhaust Cover, Outer                                                | 1       | 1          |                                      |
| 1-29     | 3C8-02302-0 | エキソーストカハー、インナ<br>Exhaust Cover, Inner                                                  | 1       | 1          |                                      |
| 1-30     | 3C8-02305-0 | ガ <sup>*</sup> スケット、エキソ <sup>*</sup> ーストカハ <sup>*</sup> ー<br>Gasket, Exhaust Cover     | 2       | 2          |                                      |
| 1-31     | 916114-0630 | ポルト<br>Bolt<br>ワッシャ                                                                    | 12      | 12         |                                      |
| 1-32     | 940121-0600 | 9994<br><u>Washer</u><br>ポルト                                                           | 12      | 12         | or 940113-0600                       |
| 1-33     | 916114-0630 | ホルト<br>Bolt<br>ウォータハ°イフ° A                                                             | 2       | 2          |                                      |
| 1-34     | 98AB-5-0250 | Water Pipe A           クランプ、6.5-47.5P                                                  | 1       | 1          |                                      |
| 1-35     | 309-06972-0 | 「フレント」<br>Clamp, 6.5-47.5P<br>ホルト                                                      | 2       | 2          | Р タイプ<br>for P Type                  |
| 1-36     | 910113-0610 | Bolt<br>スパークプ <sup>®</sup> ラグ                                                          | 2       | 2          | СНАМРІОЛ                             |
| 1-37     | 9701-1-4016 | Spark Plug<br>ラインチェックハ'ルフ'                                                             | 3       | 3          | RC10ECC<br>ルフ・リケーションハ・イフ。            |
| 1-38     | 393-01160-0 | <u>Line Check Valve</u><br>T ニップル (ハ'ルフ'付)                                             | 2       | 2          | for Lubrication Pipe<br>40A # 40001~ |
| 1-39     | 3T7-01175-0 | 1 ニック か (ハルク トリ)<br><b>T-Nipple (with Valve)</b><br>ウォータハ <sup>2</sup> イプ <sup>®</sup> | 1       | 1          | 50A # 11273~                         |
| 1-40     | 98AB-5-0065 | Water Pipe                                                                             | 2       | 2          |                                      |
| 1-41     | 98AB-5-0115 | Pipe           ウォータハ°イプ C                                                              | 1       | 1          |                                      |
| 1-42     | 98AB-5-0250 | Water Pipe C     ウォータニップル                                                              | 1       | 1          |                                      |
| 1-43     | 353-01138-0 | Water Nipple     グランプ、6.5-87P                                                          | 1       | 1          |                                      |
| 1-44     | 3T4-06972-0 | <u>Clamp, 6.5-87P</u><br>クランプ、8.5-85P                                                  | 1       | 1          |                                      |
| 1-45     | 3T5-06971-0 | Clamp, 8.5-85P<br>クリップ、φ10                                                             | 1       | 1          |                                      |
| 1-46     | 338-02215-0 | <b>Clip</b> , φ <b>10</b><br>クランプ、6.5-47.5P                                            | 9       | 9          |                                      |
| 1-47     | 309-06972-0 | Clamp, 6.5-47.5P                                                                       | 1       | 1          | = .                                  |
|          |             |                                                                                        |         |            |                                      |
|          |             |                                                                                        |         |            |                                      |
|          |             |                                                                                        |         |            |                                      |
|          |             |                                                                                        |         |            |                                      |
|          |             |                                                                                        |         |            |                                      |
|          |             |                                                                                        |         |            | 16-11-11-1-1                         |
|          |             | · · · · · · · · · · · · · · · · · · ·                                                  |         |            |                                      |
|          |             |                                                                                        |         |            |                                      |
|          |             |                                                                                        |         |            |                                      |
|          |             |                                                                                        |         |            |                                      |