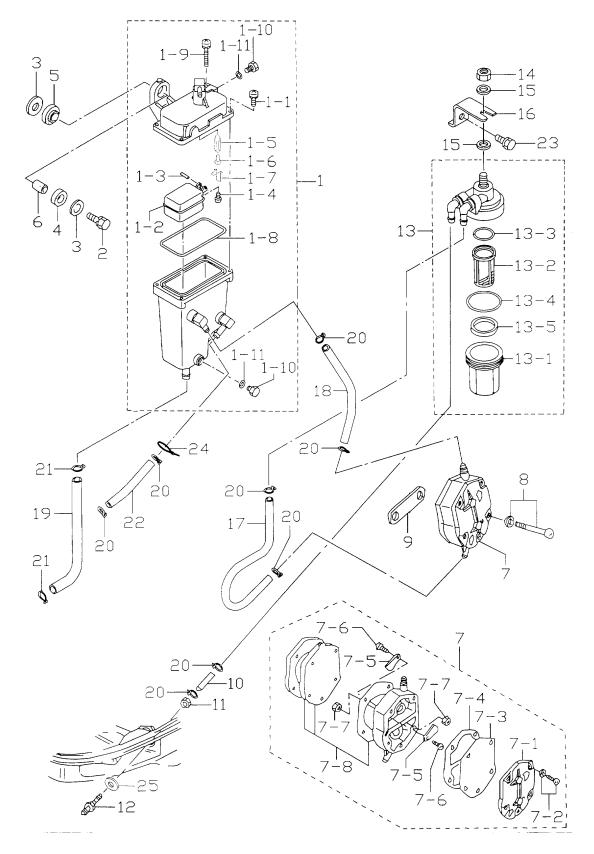

-13-

| 見出番号     | 部品番号               | 部品名                                                       | 個勢      | (Q'ty<br>D | 備考             |
|----------|--------------------|-----------------------------------------------------------|---------|------------|----------------|
| Ref. No. | Part No.           | Description                                               | 50<br>A | 40<br>A    | Remarks        |
| 5-1      | 3T5-04310-0        | FFP (フュエルフィート・ポンプ) アッシ<br>FFP (Fuel Feed Pump) Ass'y      | 1       | 1          |                |
| 5-1-1    | 3T5-04308-0        | アダプタ、ホースジョイント<br>* Adapter, Hose Joint                    | 1       | 1          |                |
| 5-1-2    | 3T5-04309-0        | メタルワッシャ、10.2-17-2<br>* Metal Washer, 10.2-17-2            | 1       | 1          |                |
| 5-1-3    | 3T5-04302-0        | フュエルフィート・ボンフ<br>* Fuel Feed Pump                          | 1       | 1          |                |
| 5-1-4    | 3T5-04311-0        | ケース、FFP<br>* Case, FFP                                    | 1       | 1          |                |
| 5-1-5    | 3T5-04312-0        | アッパケース、FFP<br>* Upper Case, FFP<br>O リング                  | 1       | 1          |                |
| 5-1-6    | <u>3T5-04116-0</u> | * O-Ring,                                                 | 1       | 1          |                |
| 5-1-7    | 3T5-04313-0        | アッハウ'ロメット、FFP<br>* Upper Grommet, FFP                     | 1       | 1          |                |
| 5-1-8    | 3T5-04314-0        | עד אין                | 1       | 1          |                |
| 5-1-9    | 3T5-04236-0        | $f - J^{*} \nu g - \xi + \nu$ (+)<br>* Cable Terminal (+) | 1       | 1          |                |
| 5-1-10   | 3T5-04237-0        | ケープ・ルターミナル $(-)$<br>* Cable Terminal $(-)$                | 1       | 1          |                |
| 5-1-11   | 3T5-04317-0        | グロメット、ケーブルターミナル<br>* Grommet, Cable Terminal              | 2       | 2          |                |
| 5-1-12   | 3T5-04318-0        | アッハ゜ク・ロメット、ケーフ・ルターミナル<br>* Upper Grommet, Cable Terminal  | 1       | 1          |                |
| 5-1-13   | 3T5-04238-0        | ⊐                                                         | 1       | 1          |                |
| 5-1-14   | 3T5-04239-0        | カハ・ー、コート・FFP<br>* Cover, Cord FFP                         | 1       | 1          |                |
| 5-1-15   | 910103-5512        | ホ'ルト<br>* Bolt                                            | 1       | 1          |                |
| 5-1-16   | 940103-0500        | דאילי<br>א Washer                                         | 2       | 2          |                |
| 5-1-17   | 3T5-04319-0        | グロメット、ハペイプ<br>* Grommet, Pipe                             | 1       | 1          |                |
| 5-1-18   | 910103-6518        | ホルト<br>* Bolt                                             | 4       | 4          |                |
| 5-1-19   | 309-06972-0        |                                                           | 1       | 1          |                |
| 5-2      | 910103-6630        | ボルト<br>Bolt                                               | 2       | 2          |                |
| 5-3      | 3C8-66308-0        | ワッシャ、6-16-1.5<br><b>Washer, 6-16-1.5</b>                  | 4       | 4          | or 3R0-66308-0 |
| 5-4      | 3F3-06920-0        | マウントラハー、9-12-2<br>Mount Rubber, 9-12-2                    | 2       | 2          |                |
| 5-5      | 346-67114-0        | スペ <sup>°</sup> サ、6.2−9−15.7<br>Spacer, 6.2-9-15.7        | 2       | 2          |                |
| 5-6      | 3T5-06920-0        | マウントラハー<br>Mount Rubber                                   | 2       | 2          |                |
|          |                    |                                                           |         |            |                |
|          |                    |                                                           |         |            |                |
|          |                    |                                                           |         |            |                |
|          |                    |                                                           |         |            |                |
|          |                    |                                                           |         |            |                |

| 見出番号     | 部品番号        | 部品名                                                        | 個数<br>D | Q'ty<br>D | 備考                                             |
|----------|-------------|------------------------------------------------------------|---------|-----------|------------------------------------------------|
| Ref. No. | Part No.    | Description                                                | 50<br>A | 40<br>A   | Remarks                                        |
| 6-1      | 3T5-10150-0 | ベーパセ <i>バ</i> レータ<br>Vapor Separator                       | 1       | 1         |                                                |
| 6-1-1    | 922531-6414 | хлуза<br>* Screw                                           | 3       | 3         |                                                |
| 6-1-2    | 3T5-03230-0 | フロート<br>* Float<br>フロートアームピ <sup>。</sup> ン                 | 1       | 1         |                                                |
| 6-1-3    | 3F3-03232-0 | メ Float Arm Pin<br>スクリュ                                    | 1       | 1         |                                                |
| 6-1-4    | 921503-0408 | * Screw                                                    | 1       | 1         | <b>_</b> % • • • • • • • • • • • • • • • • • • |
| 6-1-5    | 3R3-03240-0 | フロートハ'ルフ'<br>* Float Valve<br>ハ'ルブ'と'ン                     | 1       | 1         |                                                |
| 6-1-6    | 334-03242-0 | * Valve Pin                                                | 1       | 1         |                                                |
| 6-1-7    | 344-03244-0 | クリップ<br>* Clip<br>O リング・                                   | 1       | 1         |                                                |
| 6-1-8    | 3T5-03235-0 | * O-Ring                                                   | 1       | 1         |                                                |
| 6-1-9    | 921503-6430 | хруз<br>* Screw                                            | 1       | 1         |                                                |
| 6-1-10   | 345-03292-0 | トレンスクリュ<br>* Drain Screw                                   | 2       | 2         |                                                |
| 6-1-11   | 336-03293-0 | O リング<br>* O-Ring                                          | 2       | 2         |                                                |
| 6-2      | 910103-6630 | ホ'ルト<br>Bolt                                               | 2       | 2         |                                                |
| 6-3      | 346-67115-0 | ワッシャ、6.5-21-1<br>Washer, 6.5 <b>-21-1</b>                  | 4       | 4         |                                                |
| 6-4      | 346-67113-0 | マウントラハー<br>Mount Rubber                                    | 2       | 2         |                                                |
| 6-5      | 3B7-06920-0 | マウントラハー、8.5-14-2.5<br>Mount Rubber, 8.5-14-2.5             | 2       | 2         |                                                |
| 6-6      | 346-67114-0 | スペーサ、6.2-9-15.7<br><b>Spacer, 6.2-9-15.7</b><br>フェエルポンプ    | 2       | 2         |                                                |
| 6-7      | 356-04000-1 | ノュエルホッシン<br><b>Fuel Pump</b><br>ホシンプカハー                    | 1       | 1         |                                                |
| 6-7-1    | 334-04004-0 | * Pump Cover                                               | 1       | 1         |                                                |
| 6-7-2    | 922512-6528 |                                                            | 3       | 3         |                                                |
| 6-7-3    | 334-04005-0 | ダイヤフラム<br>* Diaphragm                                      | 1       | 1         |                                                |
| 6-7-4    | 334-04007-0 | ガスケット B、ダイヤフラム<br>* Gasket B, Diaphragm                    | 1       | 1         |                                                |
| 6-7-5    | 356-04044-0 | チェックハ・ルフ・<br>* Check Valve                                 | 2       | 2         |                                                |
| 6-7-6    | 921722-0306 | хоруд<br>* Screw                                           | 2       | 2         |                                                |
| 6-7-7    | 930222-0300 | ナット<br>* Nut                                               | 2       | 2         |                                                |
| 6-7-8    | 356-04030-0 | ダイヤフラムセット<br>* Diaphragm Set                               | 1       | 1         |                                                |
| 6-8      | 910103-6640 | ボルト<br>Bolt                                                | 2       | 2         |                                                |
| 6-9      | 346-04901-0 | カ'スケット, フュエルポンプ<br>Gasket, Fuel Pump                       | 1       | 1         |                                                |
| 6-10     | 98AB-5-0260 | フュエルハ <sup>2</sup> イフ <sup>6</sup> E<br><b>Fuel Pipe E</b> | 1       | 1         |                                                |
| 6-11     | 332-70261-0 | ナット、10-P1.25<br>Nut, 10-P1.25                              | 1       | 1         |                                                |

| 見出番号     | 部品番号        | 部品名                                                                | 個数<br>D | ζQ'ty<br>D | 備考             |
|----------|-------------|--------------------------------------------------------------------|---------|------------|----------------|
| Ref. No. | Part No.    | Description                                                        | 50<br>A | 40<br>A    | Remarks        |
| 6-12     | 3B2-70260-1 | フュエルコネクタ(エンジ <sup>・</sup> ン、メール)<br>Fuel Connector ( Engine, Male) | 1       | 1          |                |
| 6-13     | 3T5-02230-0 | フュエルフィルタ<br>Fuel Filter                                            | 1       | 1          |                |
| 6-13-1   | 3B7-02237-0 | カップ<br>* Cup                                                       | 1       | 1          |                |
| 6-13-2   | 3B7-02234-0 | フィルタ<br>* Filter<br>O リンク' B                                       | 1       | 1          |                |
| 6-13-3   | 3B7-02236-0 | * O-Ring B                                                         | 1       | 1          |                |
| 6-13-4   | 3B7-02235-0 | O リング A<br>* O-Ring A                                              | 1       | 1          |                |
| 6-13-5   | 3T5-02229-0 | フロート<br>* Float                                                    | 1       | 1          |                |
| 6-14     | 930106-0800 | ナット<br>Nut                                                         | 1       | 1          |                |
| 6-15     | 940103-0800 | דאיט <del>יץ</del><br>Washer                                       | 2       | 2          | or 940113-0800 |
| 6-16     | 3T5-02239-0 | プレート、フィルタ<br>Plate, Filter                                         | 1       | 1          |                |
| 6-17     | 98AB-5-0260 | フュエルハ <sup>°</sup> イフ <sup>°</sup> A<br><b>Fuel Pipe A</b>         | 1       | 1          |                |
| 6-18     | 98AB-5-0190 | フュエルハ <sup>°</sup> イフ <sup>°</sup> B<br>Fuel Pipe B                | 1       | 1          |                |
| 6-19     | 98AB-7-0180 | フュエルハ <sup>°</sup> イフ゜C<br><b>Fuel Pipe C</b>                      | 1       | 1          |                |
| 6-20     | 338-02215-0 | クリップ、φ10<br>Clip, φ10                                              | 8       | 8          |                |
| 6-21     | 3C7-02215-0 | クリップ <sup>®</sup><br>Clip                                          | 2       | 2          |                |
| 6-22     | 98AB-5-0075 | フュエルパイフ゜D<br>Fuel Pipe D                                           | 1       | 1          |                |
| 6-23     | 910103-6614 | ボルト<br>Bolt                                                        | 1       | 1          |                |
| 6-24     | 3T5-84398-0 | ハ'ンドリードワイヤ、104<br>Band, Lead Wire 104                              | 1       | 1          |                |
| 6-25     | 336-70112-0 | ガスケット、10.2−16−0.5<br>Gasket, 10.2-16-0.5                           | 1       | 1          |                |
|          |             |                                                                    |         |            |                |
|          |             |                                                                    |         |            |                |
|          |             |                                                                    |         |            |                |
|          |             |                                                                    |         |            |                |
|          |             |                                                                    |         |            |                |
|          |             |                                                                    |         |            |                |
|          |             |                                                                    |         |            |                |
|          |             |                                                                    |         |            |                |
|          |             |                                                                    |         |            |                |
|          |             |                                                                    |         |            |                |
|          |             |                                                                    |         |            |                |