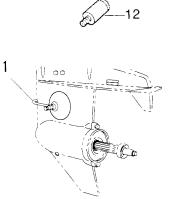

## 目 次 CONTENS

| Fig. 1 | シリンダ・クランクケースアッシ<br>SYLINDER・CRANK CASE ASS'Y          | 1  |
|--------|-------------------------------------------------------|----|
| Fig. 2 | ピストン・クランクシャフト<br>PISTON・CRANK SHAFT                   |    |
| Fig. 3 | エアボックス<br>AIR BOX                                     | 7  |
| Fig. 4 | エアレール<br>AIR RAIL                                     | 9  |
| Fig. 5 | FFPアッシ<br>FFP ASS'Y                                   | 13 |
| Fig. 6 | ベーパセパレータ&フュエルライン<br>VAPOR SEPARATOR&FUEL LINE         | 15 |
| Fig. 7 | スロットル<br>THROTTLE                                     | 19 |
| Fig. 8 | ステアリングハンドル(Fタイプ)<br>STEERRING HANDLE(F Type)          | 23 |
| Fig. 9 | スイッチボックス(Fタイプ)<br>SWITCH BOX(F Type)                  | 27 |
| Fig.10 | マグネト<br>MAGNETO                                       | 29 |
| Fig.11 | エレクトリックパーツ(ECU&ダイアグラム)<br>ELECTRIC PARTS(ECU&DIAGRAM) | 31 |
| Fig.12 | エレクトリックパーツ(スタータモータ)<br>ELECTRIC PARTS(STATER MOTOR)   | 35 |
| Fig.13 | エアコンプレッサ<br>AIR COMPRESSOR                            | 39 |
| Fig.14 | オイルポンプ<br>OIL PUMP                                    | 43 |
| Fig.15 | ドライブシャフトハウジング<br>DRIVE SHAFT HOUSING                  | 47 |
| Fig.16 | ギヤケース(ドライブシャフト)<br>GEAR CASE(DRAIVE SHAFT)            | 51 |
| Fig.17 | ギヤケース(プロペラシャフト)<br>GEAR CASE(PROPELLER SHAFT)         | 55 |