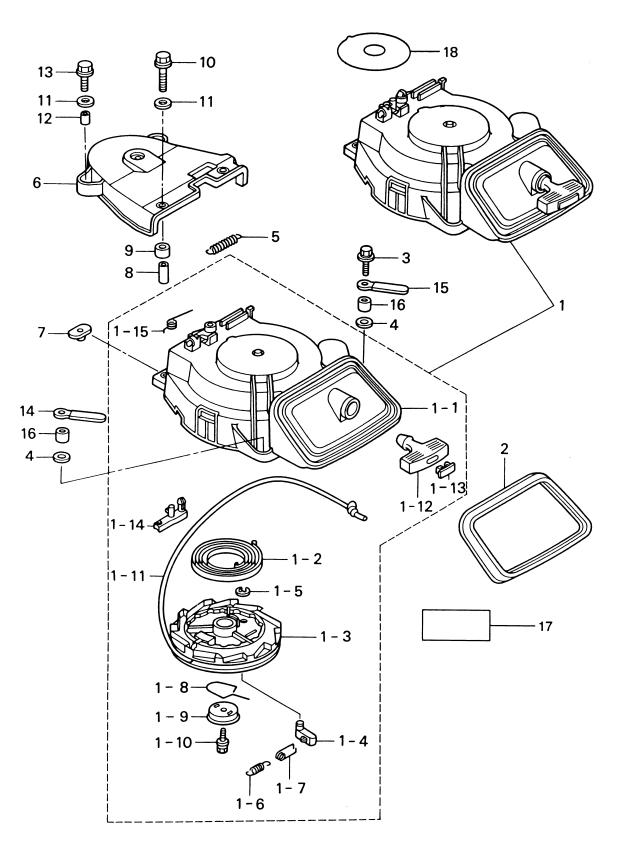

シリンダヘッド Fig. 1 CYLINDER HEAD

| —————<br>見出番号 | 部品番号        |                                                                                                                    | 但<br>F   | 数(<br>F  | يَ'ty<br>F |                               |
|---------------|-------------|--------------------------------------------------------------------------------------------------------------------|----------|----------|------------|-------------------------------|
| Ref. No.      | Part No.    | Description                                                                                                        | 18<br>B2 | 15<br>B2 | 9.9        | Remarks                       |
| 1-1           | 3H8B01001-1 | シリンダ <sup>*</sup> ヘット <sup>*</sup><br>Cylinder Head                                                                | 1        | 1        | 1          | 15B # 11421~<br>9.9B # 11288~ |
|               | 3H8B01001-0 | シリンタ゛ヘット゛<br>Cylinder Head                                                                                         | -        | (1)      | (1)        | 15B ~# 11420                  |
| 1-2           | 3H8-01005-0 | シリンタ`ヘット`カ`スケット<br>Cylinder Head Gasket                                                                            | 1        | 1        | 1          |                               |
| 1-3           | 345-01111-0 | ダ <sup>*</sup> ウエルヒ <sup>*</sup> ン、6−12<br>Dowel Pin, 6−12<br>シリンダ <sup>*</sup> ヘット <sup>*</sup> ボ <sup>*</sup> ルト | 2        | 2        | 2          |                               |
| 1-4           | 3H8-01013-0 | クリンタ ヘット ホルト<br>Cylinder Head Bolt<br>ポルト                                                                          | 6        | 6        | 6          | 8-60                          |
| 1-5           | 916114-0625 | Bolt<br>ホルト                                                                                                        | 2        | 2        | 2          |                               |
| 1-6           | 916119-0640 | Bolt<br>ワッシャ                                                                                                       | 1        | 1        | 1          |                               |
| 1-7           | 940113-0600 | Washer<br>シリンタ*ヘット*カハ*ー                                                                                            | 3        | 3        | 3          |                               |
| 1-8           | 3H8B01021-0 | Cylinder Head Cover<br>シリンダ ヘット カハーカ スケット                                                                          | 1        | 1        | 1          |                               |
| 1-9           | 3H8-01024-0 | Cylinder Head Cover Gasket<br>ポルト                                                                                  | 1        | 1        | 1          | Rubber                        |
| 1-10          | 910114-5630 | Bolt<br>エンシ`ンオイルフィラーキャッフ <sup>°</sup>                                                                              | 4        | 4        | 4          |                               |
| 1-11          | 3R0-71015-0 | Engine Oil Filler Cap<br>O リング、3.1-24.4                                                                            | 1        | 1_       | 1          |                               |
| 1-12          | 3R0-07422-0 | O-Ring, 3.1-24.4<br>スパークプラグ                                                                                        | 1        | 1        | 1          |                               |
| 1-13          | 9701-1-1103 | Spark Plug                                                                                                         | 2        | 2        | 2          | NGK: DCPR6E                   |
|               |             |                                                                                                                    |          |          |            |                               |
|               |             |                                                                                                                    |          |          |            |                               |
|               |             |                                                                                                                    |          |          |            |                               |
|               |             |                                                                                                                    |          |          |            |                               |
|               |             |                                                                                                                    |          |          |            |                               |
|               |             |                                                                                                                    |          |          |            |                               |
|               |             |                                                                                                                    |          |          |            |                               |
|               |             |                                                                                                                    |          |          |            |                               |
|               |             |                                                                                                                    |          |          |            |                               |
|               |             |                                                                                                                    |          |          |            |                               |
|               |             |                                                                                                                    |          |          |            |                               |
| -             |             |                                                                                                                    |          |          |            |                               |
|               |             |                                                                                                                    |          |          |            |                               |
|               |             |                                                                                                                    | _        |          |            |                               |
|               |             |                                                                                                                    |          |          |            |                               |