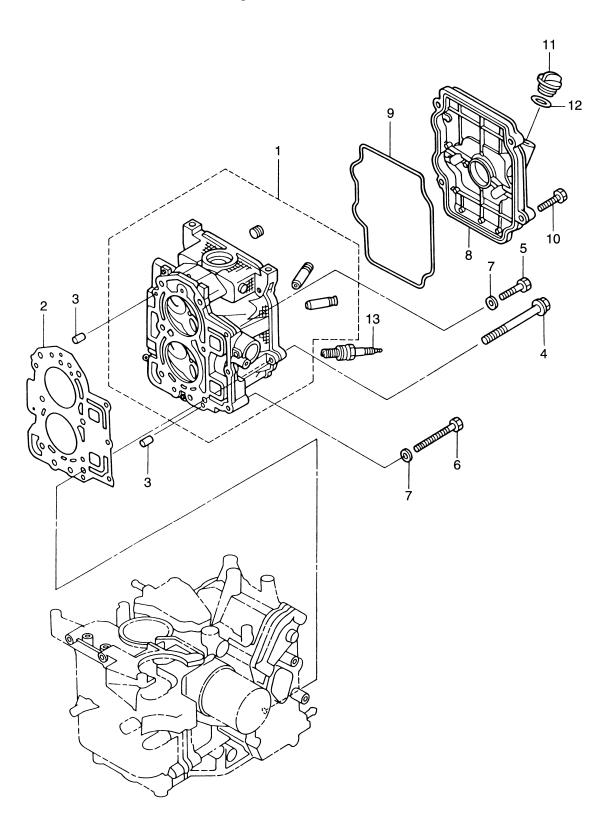

シリンダヘッド Fig. 1 CYLINDER HEAD

| —————<br>見出番号 | 部品番号        |                                                                                                                    | 但<br>F   | 数(<br>F  | يَ'ty<br>F |                               |
|---------------|-------------|--------------------------------------------------------------------------------------------------------------------|----------|----------|------------|-------------------------------|
| Ref. No.      | Part No.    | Description                                                                                                        | 18<br>B2 | 15<br>B2 | 9.9        | Remarks                       |
| 1-1           | 3H8B01001-1 | シリンダ <sup>*</sup> ヘット <sup>*</sup><br>Cylinder Head                                                                | 1        | 1        | 1          | 15B # 11421~<br>9.9B # 11288~ |
|               | 3H8B01001-0 | シリンタ゛ヘット゛<br>Cylinder Head                                                                                         | -        | (1)      | (1)        | 15B ~# 11420                  |
| 1-2           | 3H8-01005-0 | シリンタ`ヘット`カ`スケット<br>Cylinder Head Gasket                                                                            | 1        | 1        | 1          |                               |
| 1-3           | 345-01111-0 | ダ <sup>*</sup> ウエルヒ <sup>*</sup> ン、6−12<br>Dowel Pin, 6−12<br>シリンダ <sup>*</sup> ヘット <sup>*</sup> ボ <sup>*</sup> ルト | 2        | 2        | 2          |                               |
| 1-4           | 3H8-01013-0 | クリンタ ヘット ホルト<br>Cylinder Head Bolt<br>ポルト                                                                          | 6        | 6        | 6          | 8-60                          |
| 1-5           | 916114-0625 | Bolt<br>ホルト                                                                                                        | 2        | 2        | 2          |                               |
| 1-6           | 916119-0640 | Bolt<br>ワッシャ                                                                                                       | 1        | 1        | 1          |                               |
| 1-7           | 940113-0600 | Washer<br>シリンタ*ヘット*カハ*ー                                                                                            | 3        | 3        | 3          |                               |
| 1-8           | 3H8B01021-0 | Cylinder Head Cover<br>シリンダ ヘット カハーカ スケット                                                                          | 1        | 1        | 1          |                               |
| 1-9           | 3H8-01024-0 | Cylinder Head Cover Gasket<br>ポルト                                                                                  | 1        | 1        | 1          | Rubber                        |
| 1-10          | 910114-5630 | Bolt<br>エンシ`ンオイルフィラーキャッフ <sup>°</sup>                                                                              | 4        | 4        | 4          |                               |
| 1-11          | 3R0-71015-0 | Engine Oil Filler Cap<br>O リング、3.1-24.4                                                                            | 1        | 1_       | 1          |                               |
| 1-12          | 3R0-07422-0 | O-Ring, 3.1-24.4<br>スパークプラグ                                                                                        | 1        | 1        | 1          |                               |
| 1-13          | 9701-1-1103 | Spark Plug                                                                                                         | 2        | 2        | 2          | NGK: DCPR6E                   |
|               |             |                                                                                                                    |          |          |            |                               |
|               |             |                                                                                                                    |          |          |            |                               |
|               |             |                                                                                                                    |          |          |            |                               |
|               |             |                                                                                                                    |          |          |            |                               |
|               |             |                                                                                                                    |          |          |            |                               |
|               |             |                                                                                                                    |          |          |            |                               |
|               |             |                                                                                                                    |          |          |            |                               |
|               |             |                                                                                                                    |          |          |            |                               |
|               |             |                                                                                                                    |          |          |            |                               |
|               |             |                                                                                                                    |          |          |            |                               |
|               |             |                                                                                                                    |          |          |            |                               |
| -             |             |                                                                                                                    |          |          |            |                               |
|               |             |                                                                                                                    |          |          |            |                               |
|               |             |                                                                                                                    | _        |          |            |                               |
|               |             |                                                                                                                    |          |          |            |                               |