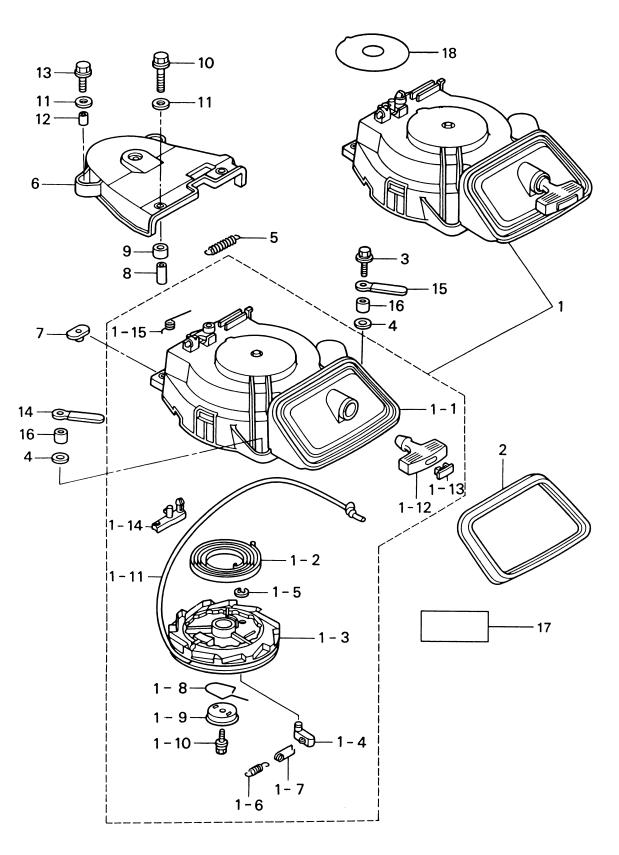

シリンダヘッド Fig. 1 CYLINDER HEAD

| —————<br>見出番号 | 部品番号        |                                                                                                                    | 但<br>F   | 数(<br>F  | يَ'ty<br>F |                               |
|---------------|-------------|--------------------------------------------------------------------------------------------------------------------|----------|----------|------------|-------------------------------|
| Ref. No.      | Part No.    | Description                                                                                                        | 18<br>B2 | 15<br>B2 | 9.9        | Remarks                       |
| 1-1           | 3H8B01001-1 | シリンダ <sup>*</sup> ヘット <sup>*</sup><br>Cylinder Head                                                                | 1        | 1        | 1          | 15B # 11421~<br>9.9B # 11288~ |
|               | 3H8B01001-0 | シリンタ゛ヘット゛<br>Cylinder Head                                                                                         | -        | (1)      | (1)        | 15B ~# 11420                  |
| 1-2           | 3H8-01005-0 | シリンタ`ヘット`カ`スケット<br>Cylinder Head Gasket                                                                            | 1        | 1        | 1          |                               |
| 1-3           | 345-01111-0 | ダ <sup>*</sup> ウエルヒ <sup>*</sup> ン、6−12<br>Dowel Pin, 6−12<br>シリンダ <sup>*</sup> ヘット <sup>*</sup> ボ <sup>*</sup> ルト | 2        | 2        | 2          |                               |
| 1-4           | 3H8-01013-0 | クリンタ ヘット ホルト<br>Cylinder Head Bolt<br>ポルト                                                                          | 6        | 6        | 6          | 8-60                          |
| 1-5           | 916114-0625 | Bolt<br>ホルト                                                                                                        | 2        | 2        | 2          |                               |
| 1-6           | 916119-0640 | Bolt<br>ワッシャ                                                                                                       | 1        | 1        | 1          |                               |
| 1-7           | 940113-0600 | Washer<br>シリンタ*ヘット*カハ*ー                                                                                            | 3        | 3        | 3          |                               |
| 1-8           | 3H8B01021-0 | Cylinder Head Cover<br>シリンダ ヘット カハーカ スケット                                                                          | 1        | 1        | 1          |                               |
| 1-9           | 3H8-01024-0 | Cylinder Head Cover Gasket<br>ポルト                                                                                  | 1        | 1        | 1          | Rubber                        |
| 1-10          | 910114-5630 | Bolt<br>エンシ`ンオイルフィラーキャッフ <sup>°</sup>                                                                              | 4        | 4        | 4          |                               |
| 1-11          | 3R0-71015-0 | Engine Oil Filler Cap<br>O リング、3.1-24.4                                                                            | 1        | 1_       | 1          |                               |
| 1-12          | 3R0-07422-0 | O-Ring, 3.1-24.4<br>スパークプラグ                                                                                        | 1        | 1        | 1          |                               |
| 1-13          | 9701-1-1103 | Spark Plug                                                                                                         | 2        | 2        | 2          | NGK: DCPR6E                   |
|               |             |                                                                                                                    |          |          |            |                               |
|               |             |                                                                                                                    |          |          |            |                               |
|               |             |                                                                                                                    |          |          |            |                               |
|               |             |                                                                                                                    |          |          |            |                               |
|               |             |                                                                                                                    |          |          |            |                               |
|               |             |                                                                                                                    |          |          |            |                               |
|               |             |                                                                                                                    |          |          |            |                               |
|               |             |                                                                                                                    |          |          |            |                               |
|               |             |                                                                                                                    |          |          |            |                               |
|               |             |                                                                                                                    |          |          |            |                               |
|               |             |                                                                                                                    |          |          |            |                               |
| -             |             |                                                                                                                    |          |          |            |                               |
|               |             |                                                                                                                    |          |          |            |                               |
|               |             |                                                                                                                    | _        |          |            |                               |
|               |             |                                                                                                                    |          |          |            |                               |