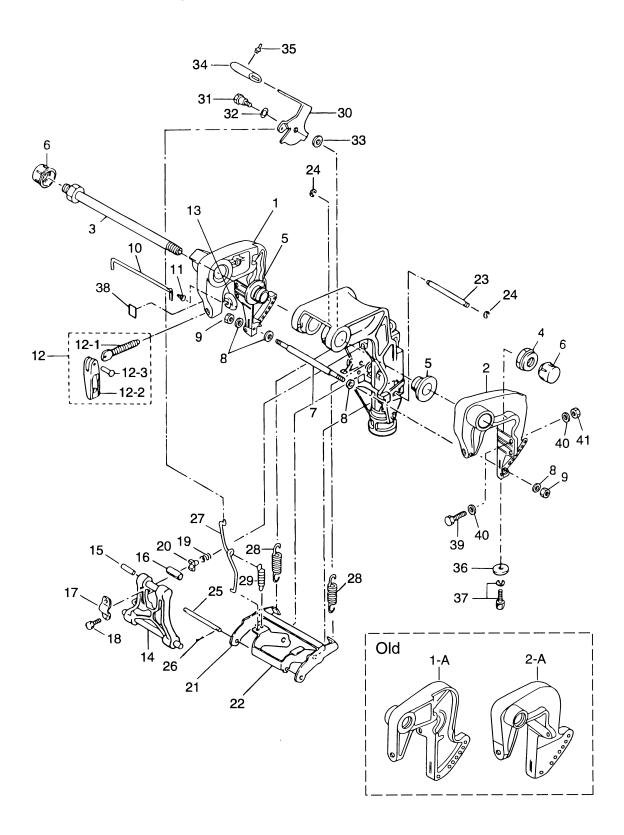

## 目 次 CONTENTS

| Fig. 1  | シリンダヘッド<br>CYLINDER HERD                                                     | 1  |
|---------|------------------------------------------------------------------------------|----|
| Fig. 2  | シリンダ<br>CYLINDER                                                             | 3  |
| Fig. 3  | ピストン&クランクシャフト<br>PISTON & CRANKSHAFT                                         | 7  |
| Fig. 4  | インテークマニホールド&フュエルポンプ<br>INTAKE MANIFOLD & FUEL PUMP                           | 9  |
| Fig. 5  | キャブレタ<br>CARBURETOR                                                          | 11 |
| Fig. 6  | カムシャフト&オイルポンプ<br>CAMSHAFT & OIL PUMP                                         | 15 |
| Fig. 7  | インテークバルブ&エキゾーストバルブ<br>INTAKE VALVE & EXHAUST VALVE                           |    |
| Fig. 8  | マグネト<br>MAGNETO                                                              |    |
| Fig. 9  | エレクトリックパーツ<br>ELECTRIC PARTS                                                 |    |
| Fig. 10 | スタータモータ<br>STARTER MOTOR                                                     |    |
| Fig. 11 | リコイルスタータ<br>RECOIL STARTER                                                   |    |
|         | ティラハンドル(ステアリングハンドル)<br>TILLER HANDLE (STEERING HANDLE)                       |    |
| Fig. 12 | ドライブシャフトハウジング                                                                |    |
| Fig. 13 | DRÍVÉ SHAFT HOUSING<br>ギヤケース                                                 |    |
| Fig. 14 | GEAR CASEドライブシステム&ウォータポンプ                                                    | 33 |
| Fig. 15 | DRIVE SYSTEM & WATER PUMP                                                    | 35 |
| Fig. 16 | シフト&ストップスイッチ<br>SHIFT & STOP SWITCH                                          |    |
| Fig. 17 | シフト(EPモデル用)<br>SHIFT (for "EP" model)                                        | 43 |
| Fig. 18 | スイベルブラケット<br>SWIVEL BRACKET                                                  | 47 |
| Fig. 19 | クランプブラケット(スターンブラケット)&リバースロック<br>CLAMP BRACKET (STERN BRACKET) & REVERSE LOCK | 51 |
| Fig. 20 | ボトムカウル(モータカバーロワ)<br>BOTTOM COWL (MOTOR COVER LOWER)                          | 55 |
| Fig. 21 | トップカウル(モータカバーアッパ)<br>TOP COWL (MOTOR COVER UPPER)                            | 57 |
| Fig. 22 | フュエルタンク<br>FUEL TANK                                                         | 59 |
| Fig. 23 | オプショナルパーツ(アクセサリー)<br>OPTIONAL PARTS (ACCESSORIES)                            |    |
| Fig. 24 | アッセンブリ、キット<br>ASSEMBLY, KIT                                                  |    |