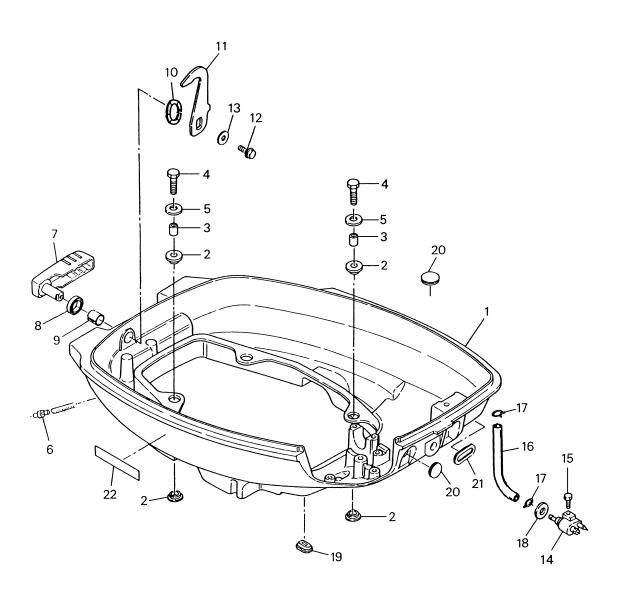

## 目 次 CONTENTS

| Fig. 1  | シリンダヘッド<br>CYLINDER HERD                                                     | 1  |
|---------|------------------------------------------------------------------------------|----|
| Fig. 2  | シリンダ<br>CYLINDER                                                             | 3  |
| Fig. 3  | ピストン&クランクシャフト<br>PISTON & CRANKSHAFT                                         | 7  |
| Fig. 4  | インテークマニホールド&フュエルポンプ<br>INTAKE MANIFOLD & FUEL PUMP                           | 9  |
| Fig. 5  | キャブレタ<br>CARBURETOR                                                          | 11 |
| Fig. 6  | カムシャフト&オイルポンプ<br>CAMSHAFT & OIL PUMP                                         | 15 |
| Fig. 7  | インテークバルブ&エキゾーストバルブ<br>INTAKE VALVE & EXHAUST VALVE                           |    |
| Fig. 8  | マグネト<br>MAGNETO                                                              |    |
| Fig. 9  | エレクトリックパーツ<br>ELECTRIC PARTS                                                 |    |
| Fig. 10 | スタータモータ<br>STARTER MOTOR                                                     |    |
| Fig. 11 | リコイルスタータ<br>RECOIL STARTER                                                   |    |
|         | ティラハンドル(ステアリングハンドル)<br>TILLER HANDLE (STEERING HANDLE)                       |    |
| Fig. 12 | ドライブシャフトハウジング                                                                |    |
| Fig. 13 | DRÍVÉ SHAFT HOUSING<br>ギヤケース                                                 |    |
| Fig. 14 | GEAR CASEドライブシステム&ウォータポンプ                                                    | 33 |
| Fig. 15 | DRIVE SYSTEM & WATER PUMP                                                    | 35 |
| Fig. 16 | シフト&ストップスイッチ<br>SHIFT & STOP SWITCH                                          |    |
| Fig. 17 | シフト(EPモデル用)<br>SHIFT (for "EP" model)                                        | 43 |
| Fig. 18 | スイベルブラケット<br>SWIVEL BRACKET                                                  | 47 |
| Fig. 19 | クランプブラケット(スターンブラケット)&リバースロック<br>CLAMP BRACKET (STERN BRACKET) & REVERSE LOCK | 51 |
| Fig. 20 | ボトムカウル(モータカバーロワ)<br>BOTTOM COWL (MOTOR COVER LOWER)                          | 55 |
| Fig. 21 | トップカウル(モータカバーアッパ)<br>TOP COWL (MOTOR COVER UPPER)                            | 57 |
| Fig. 22 | フュエルタンク<br>FUEL TANK                                                         | 59 |
| Fig. 23 | オプショナルパーツ(アクセサリー)<br>OPTIONAL PARTS (ACCESSORIES)                            |    |
| Fig. 24 | アッセンブリ、キット<br>ASSEMBLY, KIT                                                  |    |