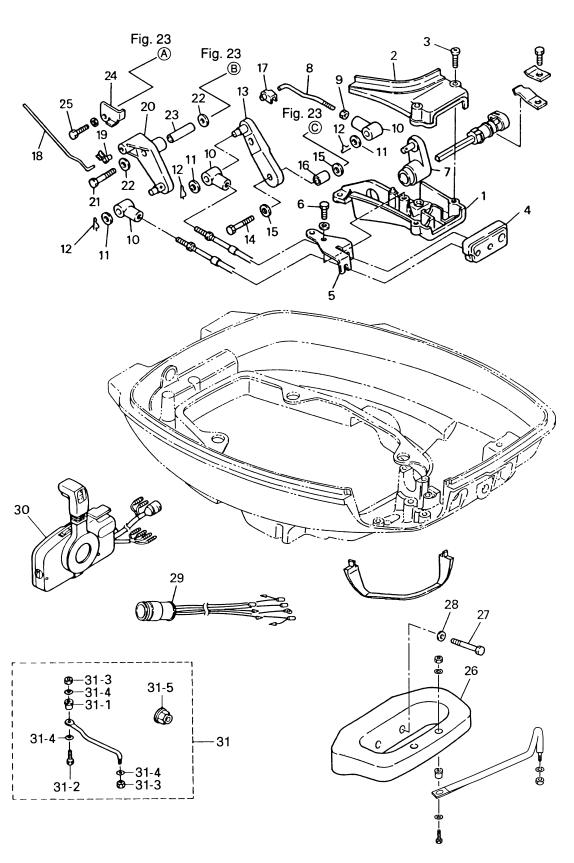

## 目 次 CONTENTS

| Fig. 1  | シリンダヘッド<br>CYLINDER HERD                                                     | 1  |
|---------|------------------------------------------------------------------------------|----|
| Fig. 2  | シリンダ<br>CYLINDER                                                             | 3  |
| Fig. 3  | ピストン&クランクシャフト<br>PISTON & CRANKSHAFT                                         | 7  |
| Fig. 4  | インテークマニホールド&フュエルポンプ<br>INTAKE MANIFOLD & FUEL PUMP                           | 9  |
| Fig. 5  | キャブレタ<br>CARBURETOR                                                          | 11 |
| Fig. 6  | カムシャフト&オイルポンプ<br>CAMSHAFT & OIL PUMP                                         | 15 |
| Fig. 7  | インテークバルブ&エキゾーストバルブ<br>INTAKE VALVE & EXHAUST VALVE                           |    |
| Fig. 8  | マグネト<br>MAGNETO                                                              |    |
| Fig. 9  | エレクトリックパーツ<br>ELECTRIC PARTS                                                 |    |
| Fig. 10 | スタータモータ<br>STARTER MOTOR                                                     |    |
| Fig. 11 | リコイルスタータ<br>RECOIL STARTER                                                   |    |
|         | ティラハンドル(ステアリングハンドル)<br>TILLER HANDLE (STEERING HANDLE)                       |    |
| Fig. 12 | ドライブシャフトハウジング                                                                |    |
| Fig. 13 | DRÍVÉ SHAFT HOUSING<br>ギヤケース                                                 |    |
| Fig. 14 | GEAR CASEドライブシステム&ウォータポンプ                                                    | 33 |
| Fig. 15 | DRIVE SYSTEM & WATER PUMP                                                    | 35 |
| Fig. 16 | シフト&ストップスイッチ<br>SHIFT & STOP SWITCH                                          |    |
| Fig. 17 | シフト(EPモデル用)<br>SHIFT (for "EP" model)                                        | 43 |
| Fig. 18 | スイベルブラケット<br>SWIVEL BRACKET                                                  | 47 |
| Fig. 19 | クランプブラケット(スターンブラケット)&リバースロック<br>CLAMP BRACKET (STERN BRACKET) & REVERSE LOCK | 51 |
| Fig. 20 | ボトムカウル(モータカバーロワ)<br>BOTTOM COWL (MOTOR COVER LOWER)                          | 55 |
| Fig. 21 | トップカウル(モータカバーアッパ)<br>TOP COWL (MOTOR COVER UPPER)                            | 57 |
| Fig. 22 | フュエルタンク<br>FUEL TANK                                                         | 59 |
| Fig. 23 | オプショナルパーツ(アクセサリー)<br>OPTIONAL PARTS (ACCESSORIES)                            |    |
| Fig. 24 | アッセンブリ、キット<br>ASSEMBLY, KIT                                                  |    |