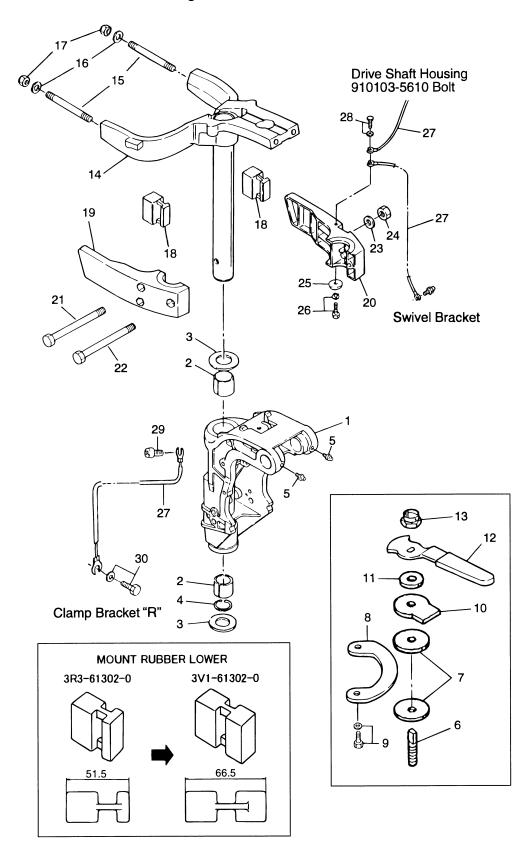

## 目 次 CONTENTS

| Fig. 1  | シリンダヘッド<br>CYLINDER HERD                                                     | 1  |
|---------|------------------------------------------------------------------------------|----|
| Fig. 2  | シリンダ<br>CYLINDER                                                             | 3  |
| Fig. 3  | ピストン&クランクシャフト<br>PISTON & CRANKSHAFT                                         | 7  |
| Fig. 4  | インテークマニホールド&フュエルポンプ<br>INTAKE MANIFOLD & FUEL PUMP                           | 9  |
| Fig. 5  | キャブレタ<br>CARBURETOR                                                          | 11 |
| Fig. 6  | カムシャフト&オイルポンプ<br>CAMSHAFT & OIL PUMP                                         | 15 |
| Fig. 7  | インテークバルブ&エキゾーストバルブ<br>INTAKE VALVE & EXHAUST VALVE                           |    |
| Fig. 8  | マグネト<br>MAGNETO                                                              |    |
| Fig. 9  | エレクトリックパーツ<br>ELECTRIC PARTS                                                 |    |
| Fig. 10 | スタータモータ<br>STARTER MOTOR                                                     |    |
| Fig. 11 | リコイルスタータ<br>RECOIL STARTER                                                   |    |
|         | ティラハンドル(ステアリングハンドル)<br>TILLER HANDLE (STEERING HANDLE)                       |    |
| Fig. 12 | ドライブシャフトハウジング                                                                |    |
| Fig. 13 | DRÍVÉ SHAFT HOUSING<br>ギヤケース                                                 |    |
| Fig. 14 | GEAR CASEドライブシステム&ウォータポンプ                                                    | 33 |
| Fig. 15 | DRIVE SYSTEM & WATER PUMP                                                    | 35 |
| Fig. 16 | シフト&ストップスイッチ<br>SHIFT & STOP SWITCH                                          |    |
| Fig. 17 | シフト(EPモデル用)<br>SHIFT (for "EP" model)                                        | 43 |
| Fig. 18 | スイベルブラケット<br>SWIVEL BRACKET                                                  | 47 |
| Fig. 19 | クランプブラケット(スターンブラケット)&リバースロック<br>CLAMP BRACKET (STERN BRACKET) & REVERSE LOCK | 51 |
| Fig. 20 | ボトムカウル(モータカバーロワ)<br>BOTTOM COWL (MOTOR COVER LOWER)                          | 55 |
| Fig. 21 | トップカウル(モータカバーアッパ)<br>TOP COWL (MOTOR COVER UPPER)                            | 57 |
| Fig. 22 | フュエルタンク<br>FUEL TANK                                                         | 59 |
| Fig. 23 | オプショナルパーツ(アクセサリー)<br>OPTIONAL PARTS (ACCESSORIES)                            |    |
| Fig. 24 | アッセンブリ、キット<br>ASSEMBLY, KIT                                                  |    |