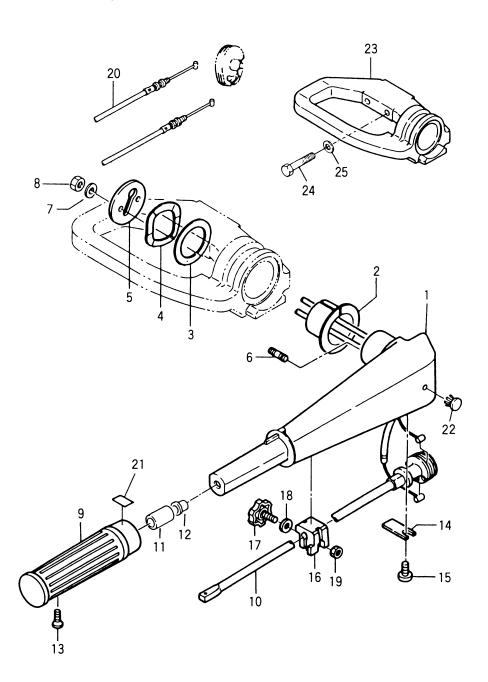

## 目 次 CONTENTS

| Fig. 1  | シリンダヘッド<br>CYLINDER HERD                                                     | 1  |
|---------|------------------------------------------------------------------------------|----|
| Fig. 2  | シリンダ<br>CYLINDER                                                             | 3  |
| Fig. 3  | ピストン&クランクシャフト<br>PISTON & CRANKSHAFT                                         | 7  |
| Fig. 4  | インテークマニホールド&フュエルポンプ<br>INTAKE MANIFOLD & FUEL PUMP                           | 9  |
| Fig. 5  | キャブレタ<br>CARBURETOR                                                          | 11 |
| Fig. 6  | カムシャフト&オイルポンプ<br>CAMSHAFT & OIL PUMP                                         | 15 |
| Fig. 7  | インテークバルブ&エキゾーストバルブ<br>INTAKE VALVE & EXHAUST VALVE                           |    |
| Fig. 8  | マグネト<br>MAGNETO                                                              |    |
| Fig. 9  | エレクトリックパーツ<br>ELECTRIC PARTS                                                 |    |
| Fig. 10 | スタータモータ<br>STARTER MOTOR                                                     |    |
| Fig. 11 | リコイルスタータ<br>RECOIL STARTER                                                   |    |
|         | ティラハンドル(ステアリングハンドル)<br>TILLER HANDLE (STEERING HANDLE)                       |    |
| Fig. 12 | ドライブシャフトハウジング                                                                |    |
| Fig. 13 | DRÍVÉ SHAFT HOUSING<br>ギヤケース                                                 |    |
| Fig. 14 | GEAR CASEドライブシステム&ウォータポンプ                                                    | 33 |
| Fig. 15 | DRIVE SYSTEM & WATER PUMP                                                    | 35 |
| Fig. 16 | シフト&ストップスイッチ<br>SHIFT & STOP SWITCH                                          |    |
| Fig. 17 | シフト(EPモデル用)<br>SHIFT (for "EP" model)                                        | 43 |
| Fig. 18 | スイベルブラケット<br>SWIVEL BRACKET                                                  | 47 |
| Fig. 19 | クランプブラケット(スターンブラケット)&リバースロック<br>CLAMP BRACKET (STERN BRACKET) & REVERSE LOCK | 51 |
| Fig. 20 | ボトムカウル(モータカバーロワ)<br>BOTTOM COWL (MOTOR COVER LOWER)                          | 55 |
| Fig. 21 | トップカウル(モータカバーアッパ)<br>TOP COWL (MOTOR COVER UPPER)                            | 57 |
| Fig. 22 | フュエルタンク<br>FUEL TANK                                                         | 59 |
| Fig. 23 | オプショナルパーツ(アクセサリー)<br>OPTIONAL PARTS (ACCESSORIES)                            |    |
| Fig. 24 | アッセンブリ、キット<br>ASSEMBLY, KIT                                                  |    |