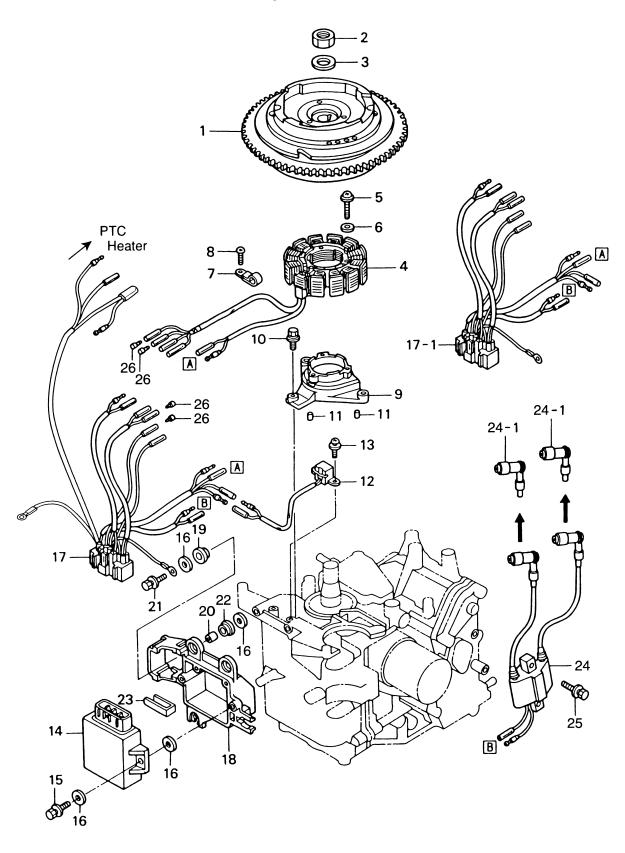

|             |                                                                    |           |           |          |                                         |

マグネト Fig. 8 MAGNETO



| 見出番号           | 部品番号                       |                                                                               | 但<br>F   | 数(<br>F  | ⊋'ty<br>F | 備考                                             |
|----------------|----------------------------|-------------------------------------------------------------------------------|----------|----------|-----------|------------------------------------------------|
| Ref. No.       | Part No.                   | Description                                                                   | 18<br>B2 | 15<br>B2 | 9.9       | Remarks                                        |
| 8-1            | 3H8-06096-0                | フライホイルカップ (リンク*キ*ヤ付)<br>Flywheel Cup (with Ring Gear)                         | 1        | 1        | 1         | FF-