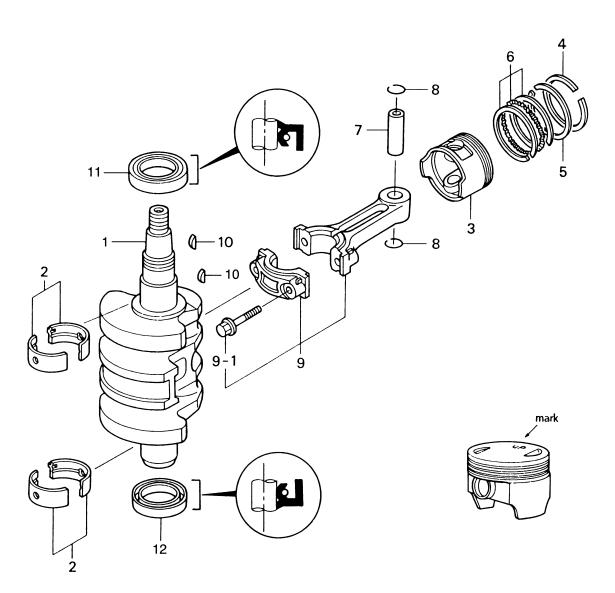

## 目 次 CONTENTS

| Fig. 1  | シリンダヘッド<br>CYLINDER HERD                                                     | 1  |
|---------|------------------------------------------------------------------------------|----|
| Fig. 2  | シリンダ<br>CYLINDER                                                             | 3  |
| Fig. 3  | ピストン&クランクシャフト<br>PISTON & CRANKSHAFT                                         | 7  |
| Fig. 4  | インテークマニホールド&フュエルポンプ<br>INTAKE MANIFOLD & FUEL PUMP                           | 9  |
| Fig. 5  | キャブレタ<br>CARBURETOR                                                          | 11 |
| Fig. 6  | カムシャフト&オイルポンプ<br>CAMSHAFT & OIL PUMP                                         | 15 |
| Fig. 7  | インテークバルブ&エキゾーストバルブ<br>INTAKE VALVE & EXHAUST VALVE                           |    |
| Fig. 8  | マグネト<br>MAGNETO                                                              |    |
| Fig. 9  | エレクトリックパーツ<br>ELECTRIC PARTS                                                 |    |
| Fig. 10 | スタータモータ<br>STARTER MOTOR                                                     |    |
| Fig. 11 | リコイルスタータ<br>RECOIL STARTER                                                   |    |
|         | ティラハンドル(ステアリングハンドル)<br>TILLER HANDLE (STEERING HANDLE)                       |    |
| Fig. 12 | ドライブシャフトハウジング                                                                |    |
| Fig. 13 | DRÍVÉ SHAFT HOUSING<br>ギヤケース                                                 |    |
| Fig. 14 | GEAR CASEドライブシステム&ウォータポンプ                                                    | 33 |
| Fig. 15 | DRIVE SYSTEM & WATER PUMP                                                    | 35 |
| Fig. 16 | シフト&ストップスイッチ<br>SHIFT & STOP SWITCH                                          |    |
| Fig. 17 | シフト(EPモデル用)<br>SHIFT (for "EP" model)                                        | 43 |
| Fig. 18 | スイベルブラケット<br>SWIVEL BRACKET                                                  | 47 |
| Fig. 19 | クランプブラケット(スターンブラケット)&リバースロック<br>CLAMP BRACKET (STERN BRACKET) & REVERSE LOCK | 51 |
| Fig. 20 | ボトムカウル(モータカバーロワ)<br>BOTTOM COWL (MOTOR COVER LOWER)                          | 55 |
| Fig. 21 | トップカウル(モータカバーアッパ)<br>TOP COWL (MOTOR COVER UPPER)                            | 57 |
| Fig. 22 | フュエルタンク<br>FUEL TANK                                                         | 59 |
| Fig. 23 | オプショナルパーツ(アクセサリー)<br>OPTIONAL PARTS (ACCESSORIES)                            |    |
| Fig. 24 | アッセンブリ、キット<br>ASSEMBLY, KIT                                                  |    |