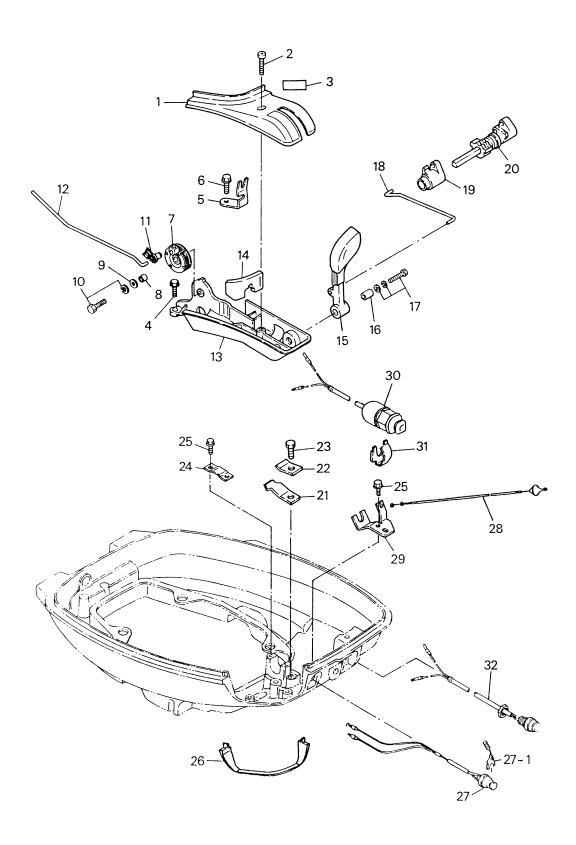

## 目 次 CONTENTS

| Fig. 1  | シリンダヘッド<br>CYLINDER HERD                                                     | 1  |
|---------|------------------------------------------------------------------------------|----|
| Fig. 2  | シリンダ<br>CYLINDER                                                             | 3  |
| Fig. 3  | ピストン&クランクシャフト<br>PISTON & CRANKSHAFT                                         | 7  |
| Fig. 4  | インテークマニホールド&フュエルポンプ<br>INTAKE MANIFOLD & FUEL PUMP                           | 9  |
| Fig. 5  | キャブレタ<br>CARBURETOR                                                          | 11 |
| Fig. 6  | カムシャフト&オイルポンプ<br>CAMSHAFT & OIL PUMP                                         | 15 |
| Fig. 7  | インテークバルブ&エキゾーストバルブ<br>INTAKE VALVE & EXHAUST VALVE                           |    |
| Fig. 8  | マグネト<br>MAGNETO                                                              |    |
| Fig. 9  | エレクトリックパーツ<br>ELECTRIC PARTS                                                 |    |
| Fig. 10 | スタータモータ<br>STARTER MOTOR                                                     |    |
| Fig. 11 | リコイルスタータ<br>RECOIL STARTER                                                   |    |
|         | ティラハンドル(ステアリングハンドル)<br>TILLER HANDLE (STEERING HANDLE)                       |    |
| Fig. 12 | ドライブシャフトハウジング                                                                |    |
| Fig. 13 | DRÍVÉ SHAFT HOUSING<br>ギヤケース                                                 |    |
| Fig. 14 | GEAR CASEドライブシステム&ウォータポンプ                                                    | 33 |
| Fig. 15 | DRIVE SYSTEM & WATER PUMP                                                    | 35 |
| Fig. 16 | シフト&ストップスイッチ<br>SHIFT & STOP SWITCH                                          |    |
| Fig. 17 | シフト(EPモデル用)<br>SHIFT (for "EP" model)                                        | 43 |
| Fig. 18 | スイベルブラケット<br>SWIVEL BRACKET                                                  | 47 |
| Fig. 19 | クランプブラケット(スターンブラケット)&リバースロック<br>CLAMP BRACKET (STERN BRACKET) & REVERSE LOCK | 51 |
| Fig. 20 | ボトムカウル(モータカバーロワ)<br>BOTTOM COWL (MOTOR COVER LOWER)                          | 55 |
| Fig. 21 | トップカウル(モータカバーアッパ)<br>TOP COWL (MOTOR COVER UPPER)                            | 57 |
| Fig. 22 | フュエルタンク<br>FUEL TANK                                                         | 59 |
| Fig. 23 | オプショナルパーツ(アクセサリー)<br>OPTIONAL PARTS (ACCESSORIES)                            |    |
| Fig. 24 | アッセンブリ、キット<br>ASSEMBLY, KIT                                                  |    |