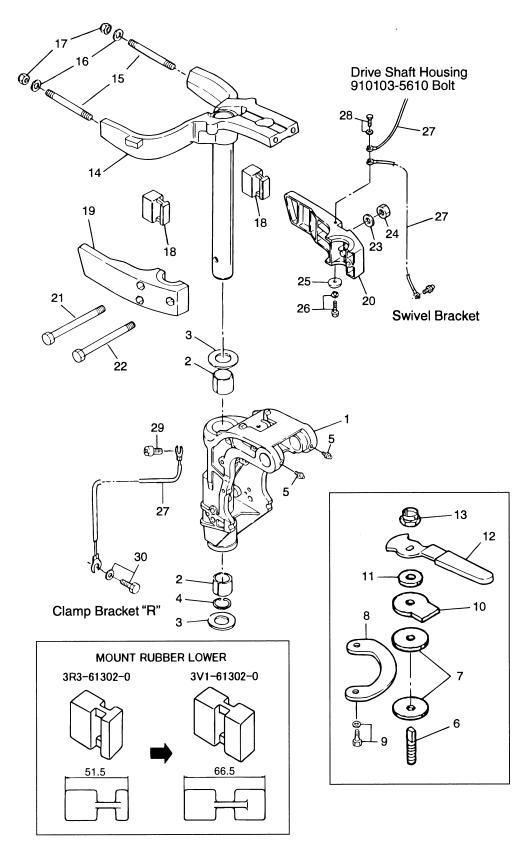

## 目 次 CONTENTS

| Fig. 1  | シリンダヘッド<br>CYLINDER HERD                                                     | 1  |
|---------|------------------------------------------------------------------------------|----|
| Fig. 2  | シリンダ<br>CYLINDER                                                             | 3  |
| Fig. 3  | ピストン&クランクシャフト<br>PISTON & CRANKSHAFT                                         | 7  |
| Fig. 4  | インテークマニホールド&フュエルポンプ<br>INTAKE MANIFOLD & FUEL PUMP                           | 9  |
| Fig. 5  | キャブレタ<br>CARBURETOR                                                          | 11 |
| Fig. 6  | カムシャフト&オイルポンプ<br>CAMSHAFT & OIL PUMP                                         | 15 |
| Fig. 7  | インテークバルブ&エキゾーストバルブ<br>INTAKE VALVE & EXHAUST VALVE                           |    |
| Fig. 8  | マグネト<br>MAGNETO                                                              |    |
| Fig. 9  | エレクトリックパーツ<br>ELECTRIC PARTS                                                 |    |
| Fig. 10 | スタータモータ<br>STARTER MOTOR                                                     |    |
| Fig. 11 | リコイルスタータ<br>RECOIL STARTER                                                   |    |
|         | ティラハンドル(ステアリングハンドル)<br>TILLER HANDLE (STEERING HANDLE)                       |    |
| Fig. 12 | ドライブシャフトハウジング                                                                |    |
| Fig. 13 | DRÍVÉ SHAFT HOUSING<br>ギヤケース                                                 |    |
| Fig. 14 | GEAR CASEドライブシステム&ウォータポンプ                                                    | 33 |
| Fig. 15 | DRIVE SYSTEM & WATER PUMP                                                    | 35 |
| Fig. 16 | シフト&ストップスイッチ<br>SHIFT & STOP SWITCH                                          |    |
| Fig. 17 | シフト(EPモデル用)<br>SHIFT (for "EP" model)                                        | 43 |
| Fig. 18 | スイベルブラケット<br>SWIVEL BRACKET                                                  | 47 |
| Fig. 19 | クランプブラケット(スターンブラケット)&リバースロック<br>CLAMP BRACKET (STERN BRACKET) & REVERSE LOCK | 51 |
| Fig. 20 | ボトムカウル(モータカバーロワ)<br>BOTTOM COWL (MOTOR COVER LOWER)                          | 55 |
| Fig. 21 | トップカウル(モータカバーアッパ)<br>TOP COWL (MOTOR COVER UPPER)                            | 57 |
| Fig. 22 | フュエルタンク<br>FUEL TANK                                                         | 59 |
| Fig. 23 | オプショナルパーツ(アクセサリー)<br>OPTIONAL PARTS (ACCESSORIES)                            |    |
| Fig. 24 | アッセンブリ、キット<br>ASSEMBLY, KIT                                                  |    |