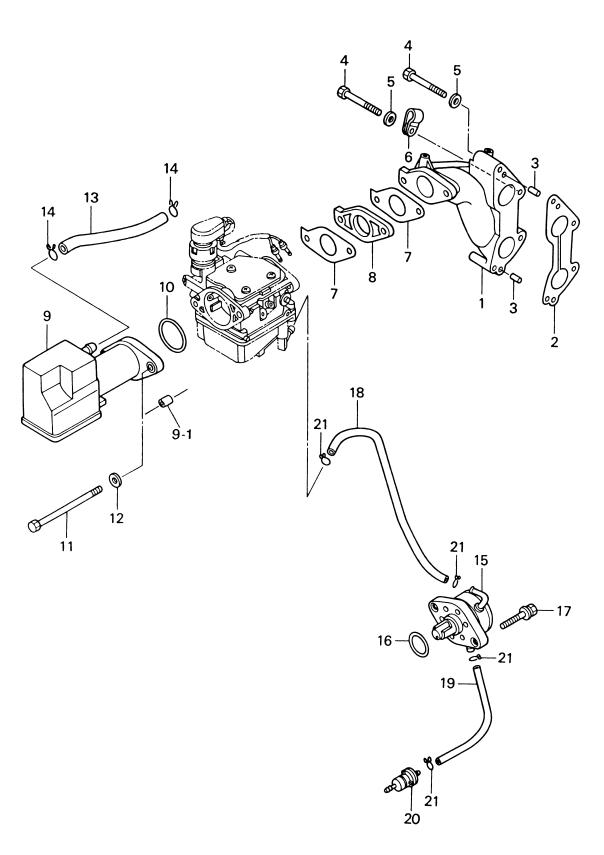

## 目 次 CONTENTS

| Fig. 1  | シリンダヘッド<br>CYLINDER HERD                                                     | 1  |
|---------|------------------------------------------------------------------------------|----|
| Fig. 2  | シリンダ<br>CYLINDER                                                             | 3  |
| Fig. 3  | ピストン&クランクシャフト<br>PISTON & CRANKSHAFT                                         | 7  |
| Fig. 4  | インテークマニホールド&フュエルポンプ<br>INTAKE MANIFOLD & FUEL PUMP                           | 9  |
| Fig. 5  | キャブレタ<br>CARBURETOR                                                          | 11 |
| Fig. 6  | カムシャフト&オイルポンプ<br>CAMSHAFT & OIL PUMP                                         | 15 |
| Fig. 7  | インテークバルブ&エキゾーストバルブ<br>INTAKE VALVE & EXHAUST VALVE                           |    |
| Fig. 8  | マグネト<br>MAGNETO                                                              |    |
| Fig. 9  | エレクトリックパーツ<br>ELECTRIC PARTS                                                 |    |
| Fig. 10 | スタータモータ<br>STARTER MOTOR                                                     |    |
| Fig. 11 | リコイルスタータ<br>RECOIL STARTER                                                   |    |
|         | ティラハンドル(ステアリングハンドル)<br>TILLER HANDLE (STEERING HANDLE)                       |    |
| Fig. 12 | ドライブシャフトハウジング                                                                |    |
| Fig. 13 | DRÍVÉ SHAFT HOUSING<br>ギヤケース                                                 |    |
| Fig. 14 | GEAR CASEドライブシステム&ウォータポンプ                                                    | 33 |
| Fig. 15 | DRIVE SYSTEM & WATER PUMP                                                    | 35 |
| Fig. 16 | シフト&ストップスイッチ<br>SHIFT & STOP SWITCH                                          |    |
| Fig. 17 | シフト(EPモデル用)<br>SHIFT (for "EP" model)                                        | 43 |
| Fig. 18 | スイベルブラケット<br>SWIVEL BRACKET                                                  | 47 |
| Fig. 19 | クランプブラケット(スターンブラケット)&リバースロック<br>CLAMP BRACKET (STERN BRACKET) & REVERSE LOCK | 51 |
| Fig. 20 | ボトムカウル(モータカバーロワ)<br>BOTTOM COWL (MOTOR COVER LOWER)                          | 55 |
| Fig. 21 | トップカウル(モータカバーアッパ)<br>TOP COWL (MOTOR COVER UPPER)                            | 57 |
| Fig. 22 | フュエルタンク<br>FUEL TANK                                                         | 59 |
| Fig. 23 | オプショナルパーツ(アクセサリー)<br>OPTIONAL PARTS (ACCESSORIES)                            |    |
| Fig. 24 | アッセンブリ、キット<br>ASSEMBLY, KIT                                                  |    |