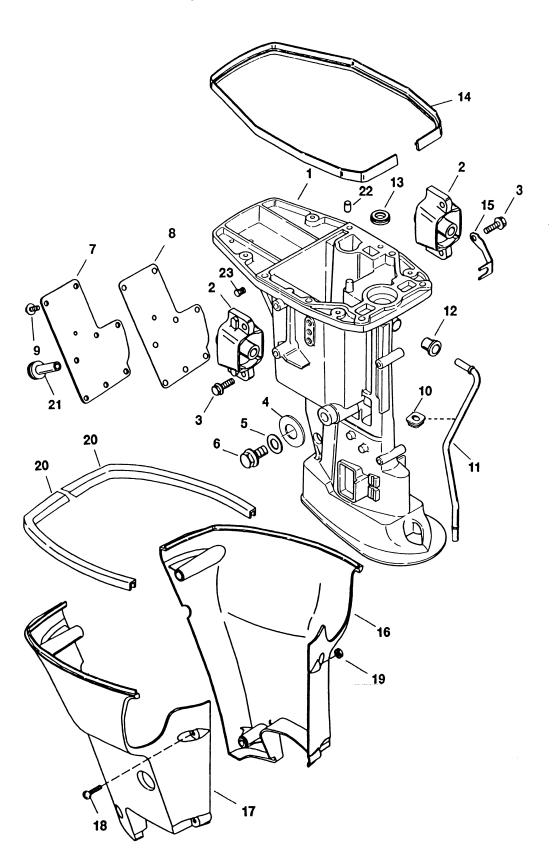

## 目 次 CONTENTS

| Fig. 1  | シリンダヘッド<br>CYLINDER HERD                                                     | 1  |
|---------|------------------------------------------------------------------------------|----|
| Fig. 2  | シリンダ<br>CYLINDER                                                             | 3  |
| Fig. 3  | ピストン&クランクシャフト<br>PISTON & CRANKSHAFT                                         | 7  |
| Fig. 4  | インテークマニホールド&フュエルポンプ<br>INTAKE MANIFOLD & FUEL PUMP                           | 9  |
| Fig. 5  | キャブレタ<br>CARBURETOR                                                          | 11 |
| Fig. 6  | カムシャフト&オイルポンプ<br>CAMSHAFT & OIL PUMP                                         | 15 |
| Fig. 7  | インテークバルブ&エキゾーストバルブ<br>INTAKE VALVE & EXHAUST VALVE                           |    |
| Fig. 8  | マグネト<br>MAGNETO                                                              |    |
| Fig. 9  | エレクトリックパーツ<br>ELECTRIC PARTS                                                 |    |
| Fig. 10 | スタータモータ<br>STARTER MOTOR                                                     |    |
| Fig. 11 | リコイルスタータ<br>RECOIL STARTER                                                   |    |
|         | ティラハンドル(ステアリングハンドル)<br>TILLER HANDLE (STEERING HANDLE)                       |    |
| Fig. 12 | ドライブシャフトハウジング                                                                |    |
| Fig. 13 | DRÍVÉ SHAFT HOUSING<br>ギヤケース                                                 |    |
| Fig. 14 | GEAR CASEドライブシステム&ウォータポンプ                                                    | 33 |
| Fig. 15 | DRIVE SYSTEM & WATER PUMP                                                    | 35 |
| Fig. 16 | シフト&ストップスイッチ<br>SHIFT & STOP SWITCH                                          |    |
| Fig. 17 | シフト(EPモデル用)<br>SHIFT (for "EP" model)                                        | 43 |
| Fig. 18 | スイベルブラケット<br>SWIVEL BRACKET                                                  | 47 |
| Fig. 19 | クランプブラケット(スターンブラケット)&リバースロック<br>CLAMP BRACKET (STERN BRACKET) & REVERSE LOCK | 51 |
| Fig. 20 | ボトムカウル(モータカバーロワ)<br>BOTTOM COWL (MOTOR COVER LOWER)                          | 55 |
| Fig. 21 | トップカウル(モータカバーアッパ)<br>TOP COWL (MOTOR COVER UPPER)                            | 57 |
| Fig. 22 | フュエルタンク<br>FUEL TANK                                                         | 59 |
| Fig. 23 | オプショナルパーツ(アクセサリー)<br>OPTIONAL PARTS (ACCESSORIES)                            |    |
| Fig. 24 | アッセンブリ、キット<br>ASSEMBLY, KIT                                                  |    |