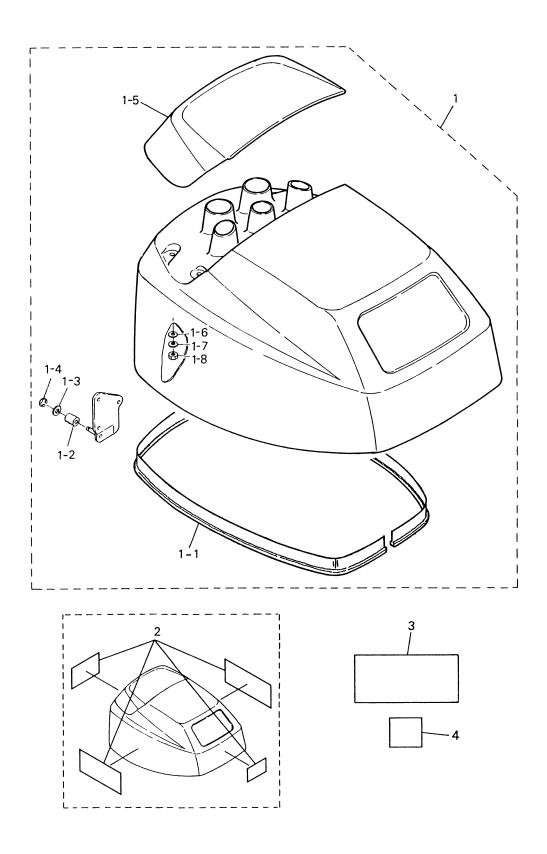

## 目 次 CONTENTS

| Fig. 1  | シリンダヘッド<br>CYLINDER HERD                                                     | 1  |
|---------|------------------------------------------------------------------------------|----|
| Fig. 2  | シリンダ<br>CYLINDER                                                             | 3  |
| Fig. 3  | ピストン&クランクシャフト<br>PISTON & CRANKSHAFT                                         | 7  |
| Fig. 4  | インテークマニホールド&フュエルポンプ<br>INTAKE MANIFOLD & FUEL PUMP                           | 9  |
| Fig. 5  | キャブレタ<br>CARBURETOR                                                          | 11 |
| Fig. 6  | カムシャフト&オイルポンプ<br>CAMSHAFT & OIL PUMP                                         | 15 |
| Fig. 7  | インテークバルブ&エキゾーストバルブ<br>INTAKE VALVE & EXHAUST VALVE                           |    |
| Fig. 8  | マグネト<br>MAGNETO                                                              |    |
| Fig. 9  | エレクトリックパーツ<br>ELECTRIC PARTS                                                 |    |
| Fig. 10 | スタータモータ<br>STARTER MOTOR                                                     |    |
| Fig. 11 | リコイルスタータ<br>RECOIL STARTER                                                   |    |
|         | ティラハンドル(ステアリングハンドル)<br>TILLER HANDLE (STEERING HANDLE)                       |    |
| Fig. 12 | ドライブシャフトハウジング                                                                |    |
| Fig. 13 | DRÍVÉ SHAFT HOUSING<br>ギヤケース                                                 |    |
| Fig. 14 | GEAR CASEドライブシステム&ウォータポンプ                                                    | 33 |
| Fig. 15 | DRIVE SYSTEM & WATER PUMP                                                    | 35 |
| Fig. 16 | シフト&ストップスイッチ<br>SHIFT & STOP SWITCH                                          |    |
| Fig. 17 | シフト(EPモデル用)<br>SHIFT (for "EP" model)                                        | 43 |
| Fig. 18 | スイベルブラケット<br>SWIVEL BRACKET                                                  | 47 |
| Fig. 19 | クランプブラケット(スターンブラケット)&リバースロック<br>CLAMP BRACKET (STERN BRACKET) & REVERSE LOCK | 51 |
| Fig. 20 | ボトムカウル(モータカバーロワ)<br>BOTTOM COWL (MOTOR COVER LOWER)                          | 55 |
| Fig. 21 | トップカウル(モータカバーアッパ)<br>TOP COWL (MOTOR COVER UPPER)                            | 57 |
| Fig. 22 | フュエルタンク<br>FUEL TANK                                                         | 59 |
| Fig. 23 | オプショナルパーツ(アクセサリー)<br>OPTIONAL PARTS (ACCESSORIES)                            |    |
| Fig. 24 | アッセンブリ、キット<br>ASSEMBLY, KIT                                                  |    |