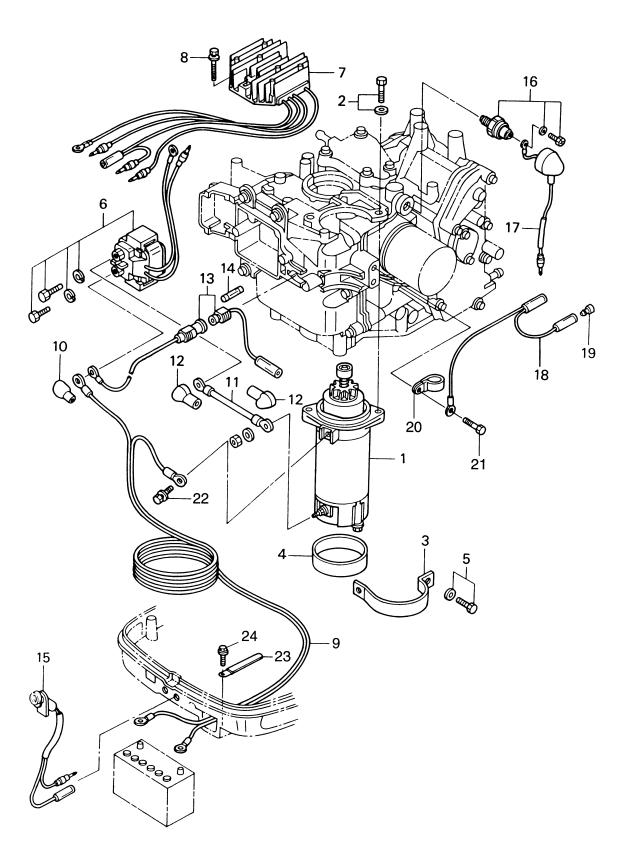

| 1        | 1        | 1         |                                                |
| 8-24-1         | 3H6-06999-0                | プ <sup>*</sup> ラグ*キャップ <sup>*</sup> (レシ*スタンス)<br>* Plug Cap (with Resistance) | 2        | 2        | 2         | Old Part No.3H6-06921-0                        |
| 8-25           | 910103-5625                | ホルト<br>Bolt                                                                   | 2        | 2        | 2         | 46 M5                                          |
| 8-26           | 3A3-76037-0                | ケープルターミナルプラグ<br>Cable Terminal Plug                                           | 4        | 4        | 4         | 4 for MF<br>2 for EP & EF                      |

エレクトリックパーツ Fig. 9 ELECTRIC PARTS



| 見出番号         | 部品番号                       | 部 品 名                                                                | F  | 数(<br>F  | Q'ty<br>F | 備考                                |
|--------------|----------------------------|----------------------------------------------------------------------|----|----------|-----------|-----------------------------------|
| Ref. No.     | Part No.                   | Description                                                          | 18 | 15<br>B2 | 9.9       | Remarks                           |
| 9-1          | 3C8-76010-1                | スタータモータ<br>Starter Motor                                             | 1  | 1        | 1         | for EP & EF Fig. 10               |
| 9-2          | 910103-5825                | ポルト<br>Bolt