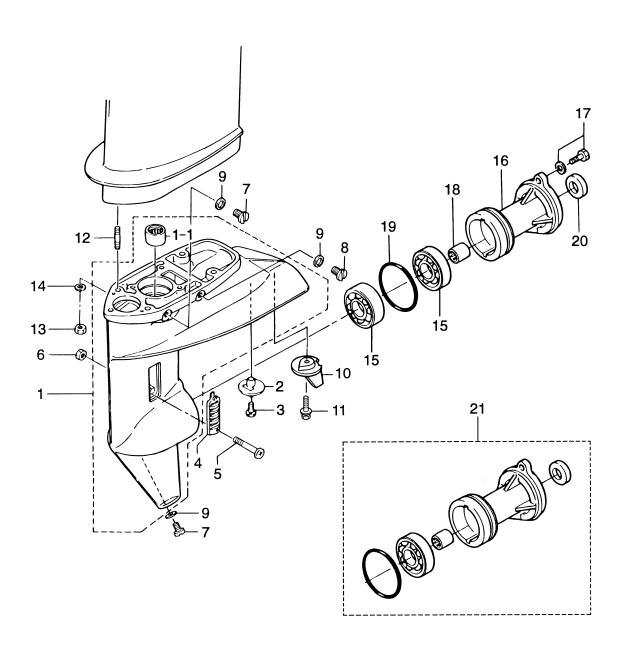

## 目 次 CONTENTS

| Fig. 1  | シリンダヘッド<br>CYLINDER HERD                                                     | 1  |
|---------|------------------------------------------------------------------------------|----|
| Fig. 2  | シリンダ<br>CYLINDER                                                             | 3  |
| Fig. 3  | ピストン&クランクシャフト<br>PISTON & CRANKSHAFT                                         | 7  |
| Fig. 4  | インテークマニホールド&フュエルポンプ<br>INTAKE MANIFOLD & FUEL PUMP                           | 9  |
| Fig. 5  | キャブレタ<br>CARBURETOR                                                          | 11 |
| Fig. 6  | カムシャフト&オイルポンプ<br>CAMSHAFT & OIL PUMP                                         | 15 |
| Fig. 7  | インテークバルブ&エキゾーストバルブ<br>INTAKE VALVE & EXHAUST VALVE                           |    |
| Fig. 8  | マグネト<br>MAGNETO                                                              |    |
| Fig. 9  | エレクトリックパーツ<br>ELECTRIC PARTS                                                 |    |
| Fig. 10 | スタータモータ<br>STARTER MOTOR                                                     |    |
| Fig. 11 | リコイルスタータ<br>RECOIL STARTER                                                   |    |
|         | ティラハンドル(ステアリングハンドル)<br>TILLER HANDLE (STEERING HANDLE)                       |    |
| Fig. 12 | ドライブシャフトハウジング                                                                |    |
| Fig. 13 | DRÍVÉ SHAFT HOUSING<br>ギヤケース                                                 |    |
| Fig. 14 | GEAR CASEドライブシステム&ウォータポンプ                                                    | 33 |
| Fig. 15 | DRIVE SYSTEM & WATER PUMP                                                    | 35 |
| Fig. 16 | シフト&ストップスイッチ<br>SHIFT & STOP SWITCH                                          |    |
| Fig. 17 | シフト(EPモデル用)<br>SHIFT (for "EP" model)                                        | 43 |
| Fig. 18 | スイベルブラケット<br>SWIVEL BRACKET                                                  | 47 |
| Fig. 19 | クランプブラケット(スターンブラケット)&リバースロック<br>CLAMP BRACKET (STERN BRACKET) & REVERSE LOCK | 51 |
| Fig. 20 | ボトムカウル(モータカバーロワ)<br>BOTTOM COWL (MOTOR COVER LOWER)                          | 55 |
| Fig. 21 | トップカウル(モータカバーアッパ)<br>TOP COWL (MOTOR COVER UPPER)                            | 57 |
| Fig. 22 | フュエルタンク<br>FUEL TANK                                                         | 59 |
| Fig. 23 | オプショナルパーツ(アクセサリー)<br>OPTIONAL PARTS (ACCESSORIES)                            |    |
| Fig. 24 | アッセンブリ、キット<br>ASSEMBLY, KIT                                                  |    |