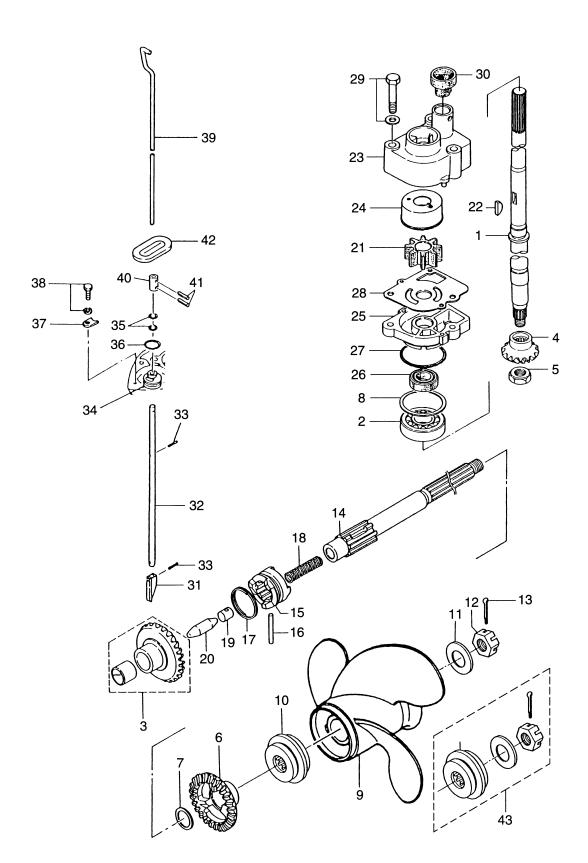

## 目 次 CONTENTS

| Fig. 1  | シリンダヘッド<br>CYLINDER HERD                                                     | 1  |
|---------|------------------------------------------------------------------------------|----|
| Fig. 2  | シリンダ<br>CYLINDER                                                             | 3  |
| Fig. 3  | ピストン&クランクシャフト<br>PISTON & CRANKSHAFT                                         | 7  |
| Fig. 4  | インテークマニホールド&フュエルポンプ<br>INTAKE MANIFOLD & FUEL PUMP                           | 9  |
| Fig. 5  | キャブレタ<br>CARBURETOR                                                          | 11 |
| Fig. 6  | カムシャフト&オイルポンプ<br>CAMSHAFT & OIL PUMP                                         | 15 |
| Fig. 7  | インテークバルブ&エキゾーストバルブ<br>INTAKE VALVE & EXHAUST VALVE                           |    |
| Fig. 8  | マグネト<br>MAGNETO                                                              |    |
| Fig. 9  | エレクトリックパーツ<br>ELECTRIC PARTS                                                 |    |
| Fig. 10 | スタータモータ<br>STARTER MOTOR                                                     |    |
| Fig. 11 | リコイルスタータ<br>RECOIL STARTER                                                   |    |
|         | ティラハンドル(ステアリングハンドル)<br>TILLER HANDLE (STEERING HANDLE)                       |    |
| Fig. 12 | ドライブシャフトハウジング                                                                |    |
| Fig. 13 | DRÍVÉ SHAFT HOUSING<br>ギヤケース                                                 |    |
| Fig. 14 | GEAR CASEドライブシステム&ウォータポンプ                                                    | 33 |
| Fig. 15 | DRIVE SYSTEM & WATER PUMP                                                    | 35 |
| Fig. 16 | シフト&ストップスイッチ<br>SHIFT & STOP SWITCH                                          |    |
| Fig. 17 | シフト(EPモデル用)<br>SHIFT (for "EP" model)                                        | 43 |
| Fig. 18 | スイベルブラケット<br>SWIVEL BRACKET                                                  | 47 |
| Fig. 19 | クランプブラケット(スターンブラケット)&リバースロック<br>CLAMP BRACKET (STERN BRACKET) & REVERSE LOCK | 51 |
| Fig. 20 | ボトムカウル(モータカバーロワ)<br>BOTTOM COWL (MOTOR COVER LOWER)                          | 55 |
| Fig. 21 | トップカウル(モータカバーアッパ)<br>TOP COWL (MOTOR COVER UPPER)                            | 57 |
| Fig. 22 | フュエルタンク<br>FUEL TANK                                                         | 59 |
| Fig. 23 | オプショナルパーツ(アクセサリー)<br>OPTIONAL PARTS (ACCESSORIES)                            |    |
| Fig. 24 | アッセンブリ、キット<br>ASSEMBLY, KIT                                                  |    |