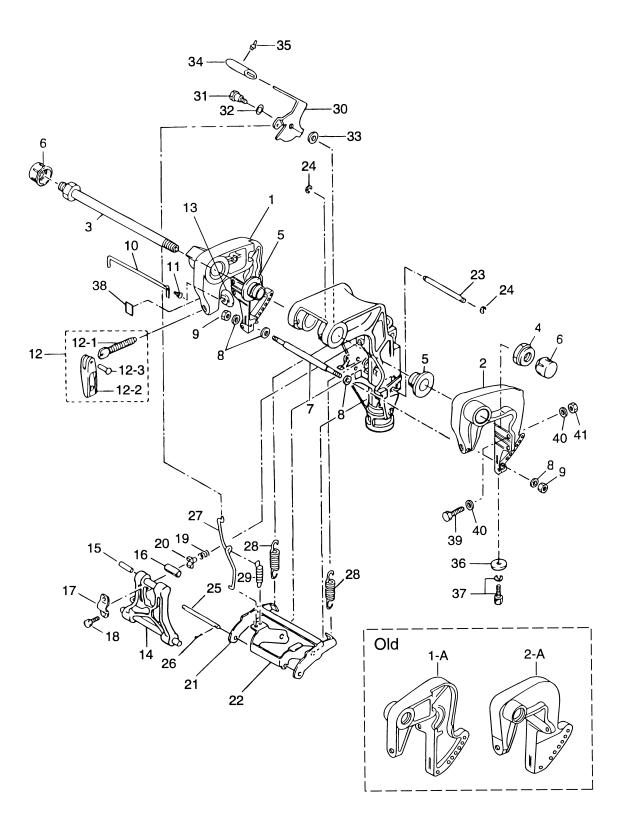

## 目 次 CONTENTS

| Fig. 1  | シリンダヘッド<br>CYLINDER HERD                                                     | 1  |
|---------|------------------------------------------------------------------------------|----|
| Fig. 2  | シリンダ<br>CYLINDER                                                             | 3  |
| Fig. 3  | ピストン&クランクシャフト<br>PISTON & CRANKSHAFT                                         | 7  |
| Fig. 4  | インテークマニホールド&フュエルポンプ<br>INTAKE MANIFOLD & FUEL PUMP                           | 9  |
| Fig. 5  | キャブレタ<br>CARBURETOR                                                          | 11 |
| Fig. 6  | カムシャフト&オイルポンプ<br>CAMSHAFT & OIL PUMP                                         | 15 |
| Fig. 7  | インテークバルブ&エキゾーストバルブ<br>INTAKE VALVE & EXHAUST VALVE                           |    |
| Fig. 8  | マグネト<br>MAGNETO                                                              |    |
| Fig. 9  | エレクトリックパーツ<br>ELECTRIC PARTS                                                 |    |
| Fig. 10 | スタータモータ<br>STARTER MOTOR                                                     |    |
| Fig. 11 | リコイルスタータ<br>RECOIL STARTER                                                   |    |
|         | ティラハンドル(ステアリングハンドル)<br>TILLER HANDLE (STEERING HANDLE)                       |    |
| Fig. 12 | ドライブシャフトハウジング                                                                |    |
| Fig. 13 | DRÍVÉ SHAFT HOUSING<br>ギヤケース                                                 |    |
| Fig. 14 | GEAR CASEドライブシステム&ウォータポンプ                                                    | 33 |
| Fig. 15 | DRIVE SYSTEM & WATER PUMP                                                    | 35 |
| Fig. 16 | シフト&ストップスイッチ<br>SHIFT & STOP SWITCH                                          |    |
| Fig. 17 | シフト(EPモデル用)<br>SHIFT (for "EP" model)                                        | 43 |
| Fig. 18 | スイベルブラケット<br>SWIVEL BRACKET                                                  | 47 |
| Fig. 19 | クランプブラケット(スターンブラケット)&リバースロック<br>CLAMP BRACKET (STERN BRACKET) & REVERSE LOCK | 51 |
| Fig. 20 | ボトムカウル(モータカバーロワ)<br>BOTTOM COWL (MOTOR COVER LOWER)                          | 55 |
| Fig. 21 | トップカウル(モータカバーアッパ)<br>TOP COWL (MOTOR COVER UPPER)                            | 57 |
| Fig. 22 | フュエルタンク<br>FUEL TANK                                                         | 59 |
| Fig. 23 | オプショナルパーツ(アクセサリー)<br>OPTIONAL PARTS (ACCESSORIES)                            |    |
| Fig. 24 | アッセンブリ、キット<br>ASSEMBLY, KIT                                                  |    |