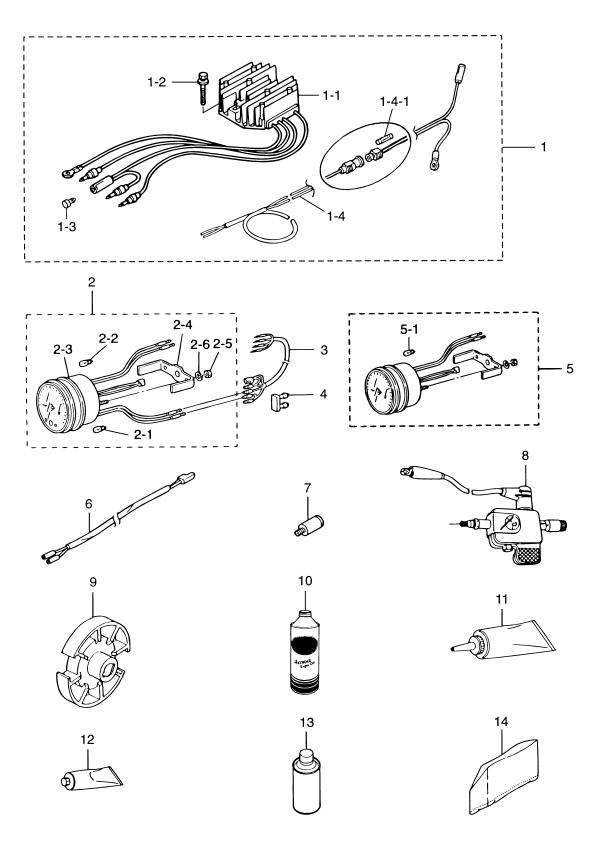

## 目 次 CONTENTS

| Fig. 1  | シリンダヘッド<br>CYLINDER HERD                                                     | 1  |
|---------|------------------------------------------------------------------------------|----|
| Fig. 2  | シリンダ<br>CYLINDER                                                             | 3  |
| Fig. 3  | ピストン&クランクシャフト<br>PISTON & CRANKSHAFT                                         | 7  |
| Fig. 4  | インテークマニホールド&フュエルポンプ<br>INTAKE MANIFOLD & FUEL PUMP                           | 9  |
| Fig. 5  | キャブレタ<br>CARBURETOR                                                          | 11 |
| Fig. 6  | カムシャフト&オイルポンプ<br>CAMSHAFT & OIL PUMP                                         | 15 |
| Fig. 7  | インテークバルブ&エキゾーストバルブ<br>INTAKE VALVE & EXHAUST VALVE                           |    |
| Fig. 8  | マグネト<br>MAGNETO                                                              |    |
| Fig. 9  | エレクトリックパーツ<br>ELECTRIC PARTS                                                 |    |
| Fig. 10 | スタータモータ<br>STARTER MOTOR                                                     |    |
| Fig. 11 | リコイルスタータ<br>RECOIL STARTER                                                   |    |
|         | ティラハンドル(ステアリングハンドル)<br>TILLER HANDLE (STEERING HANDLE)                       |    |
| Fig. 12 | ドライブシャフトハウジング                                                                |    |
| Fig. 13 | DRÍVÉ SHAFT HOUSING<br>ギヤケース                                                 |    |
| Fig. 14 | GEAR CASEドライブシステム&ウォータポンプ                                                    | 33 |
| Fig. 15 | DRIVE SYSTEM & WATER PUMP                                                    | 35 |
| Fig. 16 | シフト&ストップスイッチ<br>SHIFT & STOP SWITCH                                          |    |
| Fig. 17 | シフト(EPモデル用)<br>SHIFT (for "EP" model)                                        | 43 |
| Fig. 18 | スイベルブラケット<br>SWIVEL BRACKET                                                  | 47 |
| Fig. 19 | クランプブラケット(スターンブラケット)&リバースロック<br>CLAMP BRACKET (STERN BRACKET) & REVERSE LOCK | 51 |
| Fig. 20 | ボトムカウル(モータカバーロワ)<br>BOTTOM COWL (MOTOR COVER LOWER)                          | 55 |
| Fig. 21 | トップカウル(モータカバーアッパ)<br>TOP COWL (MOTOR COVER UPPER)                            | 57 |
| Fig. 22 | フュエルタンク<br>FUEL TANK                                                         | 59 |
| Fig. 23 | オプショナルパーツ(アクセサリー)<br>OPTIONAL PARTS (ACCESSORIES)                            |    |
| Fig. 24 | アッセンブリ、キット<br>ASSEMBLY, KIT                                                  |    |