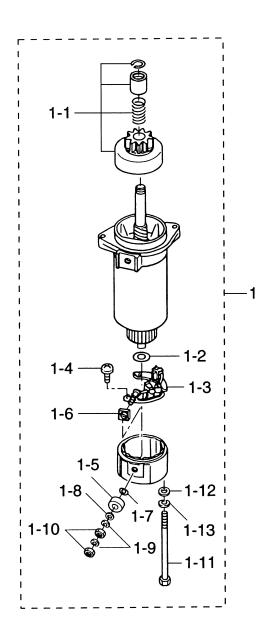

|                                   |
|              |                            |                                                                      | -  |          |           |                                   |
|              |                            |                                                                      | -  |          |           |                                   |
|              |                            |                                                                      |    | _        |           |                                   |
|              |                            |                                                                      |    |          |           |                                   |

スタータモータ Fig. 10 STARTER MOTOR



| 見出番号     | 部品番号        | 部 品 名                                               | 但<br>F   | 数 (<br>F | Q'ty<br>F |         |
|----------|-------------|-----------------------------------------------------|----------|----------|-----------|---------|
| Ref. No. | Part No.    | Description                                         | 18<br>B2 | 15<br>B2 | 9.9       | Remarks |
| 10-1     | 3C8-76010-1 | スタータモータ<br>Starter Motor                            | 1        | 1        | 1         |         |
| 10-1-1   | 3C8-76015-0 | ピーオン<br>* Pinion                                    | 1        | 1        | 1         |         |
| 10-1-2   | 3C8-75015-0 | ワッシャ<br>* Washer                                    | 1        | 1        | 1         |         |
| 10-1-3   | 3C8-75014-0 | フ <sup>*</sup> ラシホルタ