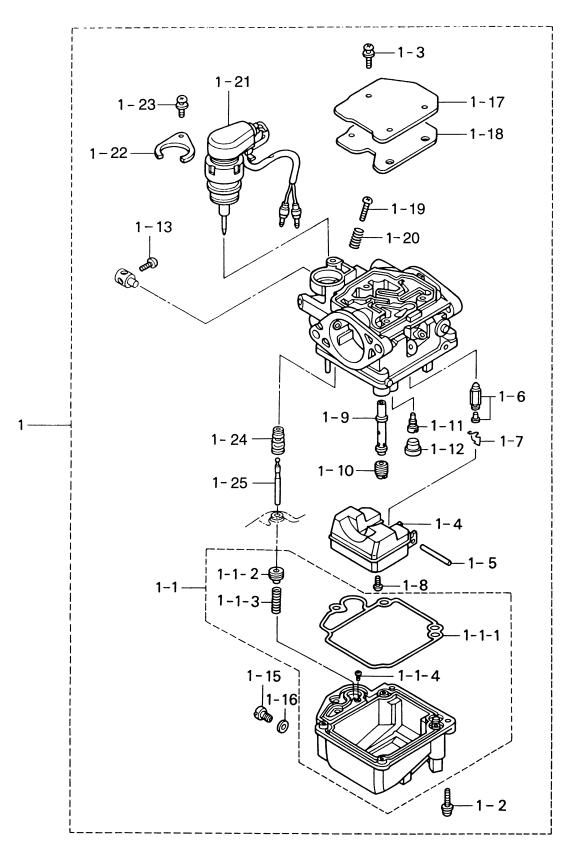

## 目 次 CONTENTS

| Fig. 1  | シリンダヘッド<br>CYLINDER HERD                                                     | 1  |
|---------|------------------------------------------------------------------------------|----|
| Fig. 2  | シリンダ<br>CYLINDER                                                             | 3  |
| Fig. 3  | ピストン&クランクシャフト<br>PISTON & CRANKSHAFT                                         | 7  |
| Fig. 4  | インテークマニホールド&フュエルポンプ<br>INTAKE MANIFOLD & FUEL PUMP                           | 9  |
| Fig. 5  | キャブレタ<br>CARBURETOR                                                          | 11 |
| Fig. 6  | カムシャフト&オイルポンプ<br>CAMSHAFT & OIL PUMP                                         | 15 |
| Fig. 7  | インテークバルブ&エキゾーストバルブ<br>INTAKE VALVE & EXHAUST VALVE                           |    |
| Fig. 8  | マグネト<br>MAGNETO                                                              |    |
| Fig. 9  | エレクトリックパーツ<br>ELECTRIC PARTS                                                 |    |
| Fig. 10 | スタータモータ<br>STARTER MOTOR                                                     |    |
| Fig. 11 | リコイルスタータ<br>RECOIL STARTER                                                   |    |
|         | ティラハンドル(ステアリングハンドル)<br>TILLER HANDLE (STEERING HANDLE)                       |    |
| Fig. 12 | ドライブシャフトハウジング                                                                |    |
| Fig. 13 | DRÍVÉ SHAFT HOUSING<br>ギヤケース                                                 |    |
| Fig. 14 | GEAR CASEドライブシステム&ウォータポンプ                                                    | 33 |
| Fig. 15 | DRIVE SYSTEM & WATER PUMP                                                    | 35 |
| Fig. 16 | シフト&ストップスイッチ<br>SHIFT & STOP SWITCH                                          |    |
| Fig. 17 | シフト(EPモデル用)<br>SHIFT (for "EP" model)                                        | 43 |
| Fig. 18 | スイベルブラケット<br>SWIVEL BRACKET                                                  | 47 |
| Fig. 19 | クランプブラケット(スターンブラケット)&リバースロック<br>CLAMP BRACKET (STERN BRACKET) & REVERSE LOCK | 51 |
| Fig. 20 | ボトムカウル(モータカバーロワ)<br>BOTTOM COWL (MOTOR COVER LOWER)                          | 55 |
| Fig. 21 | トップカウル(モータカバーアッパ)<br>TOP COWL (MOTOR COVER UPPER)                            | 57 |
| Fig. 22 | フュエルタンク<br>FUEL TANK                                                         | 59 |
| Fig. 23 | オプショナルパーツ(アクセサリー)<br>OPTIONAL PARTS (ACCESSORIES)                            |    |
| Fig. 24 | アッセンブリ、キット<br>ASSEMBLY, KIT                                                  |    |