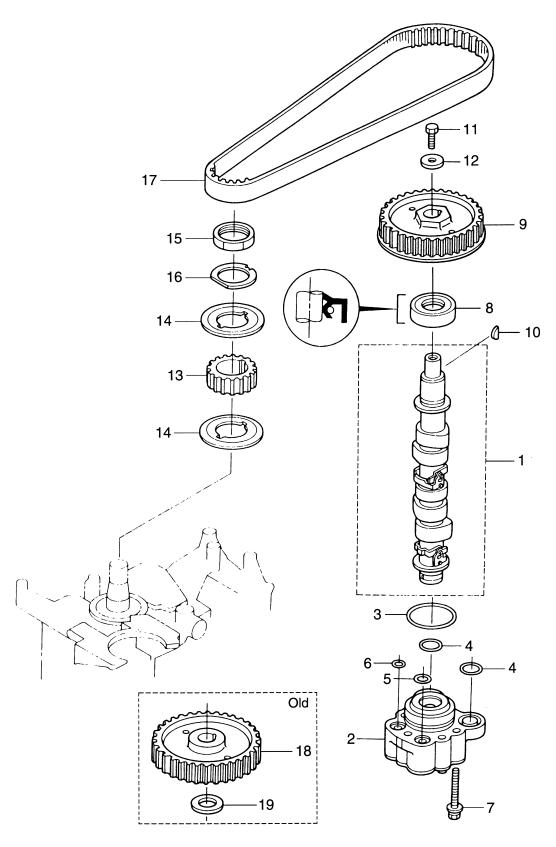

## 目 次 CONTENTS

| Fig. 1  | シリンダヘッド<br>CYLINDER HERD                                                     | 1  |
|---------|------------------------------------------------------------------------------|----|
| Fig. 2  | シリンダ<br>CYLINDER                                                             | 3  |
| Fig. 3  | ピストン&クランクシャフト<br>PISTON & CRANKSHAFT                                         | 7  |
| Fig. 4  | インテークマニホールド&フュエルポンプ<br>INTAKE MANIFOLD & FUEL PUMP                           | 9  |
| Fig. 5  | キャブレタ<br>CARBURETOR                                                          | 11 |
| Fig. 6  | カムシャフト&オイルポンプ<br>CAMSHAFT & OIL PUMP                                         | 15 |
| Fig. 7  | インテークバルブ&エキゾーストバルブ<br>INTAKE VALVE & EXHAUST VALVE                           |    |
| Fig. 8  | マグネト<br>MAGNETO                                                              |    |
| Fig. 9  | エレクトリックパーツ<br>ELECTRIC PARTS                                                 |    |
| Fig. 10 | スタータモータ<br>STARTER MOTOR                                                     |    |
| Fig. 11 | リコイルスタータ<br>RECOIL STARTER                                                   |    |
|         | ティラハンドル(ステアリングハンドル)<br>TILLER HANDLE (STEERING HANDLE)                       |    |
| Fig. 12 | ドライブシャフトハウジング                                                                |    |
| Fig. 13 | DRÍVÉ SHAFT HOUSING<br>ギヤケース                                                 |    |
| Fig. 14 | GEAR CASEドライブシステム&ウォータポンプ                                                    | 33 |
| Fig. 15 | DRIVE SYSTEM & WATER PUMP                                                    | 35 |
| Fig. 16 | シフト&ストップスイッチ<br>SHIFT & STOP SWITCH                                          |    |
| Fig. 17 | シフト(EPモデル用)<br>SHIFT (for "EP" model)                                        | 43 |
| Fig. 18 | スイベルブラケット<br>SWIVEL BRACKET                                                  | 47 |
| Fig. 19 | クランプブラケット(スターンブラケット)&リバースロック<br>CLAMP BRACKET (STERN BRACKET) & REVERSE LOCK | 51 |
| Fig. 20 | ボトムカウル(モータカバーロワ)<br>BOTTOM COWL (MOTOR COVER LOWER)                          | 55 |
| Fig. 21 | トップカウル(モータカバーアッパ)<br>TOP COWL (MOTOR COVER UPPER)                            | 57 |
| Fig. 22 | フュエルタンク<br>FUEL TANK                                                         | 59 |
| Fig. 23 | オプショナルパーツ(アクセサリー)<br>OPTIONAL PARTS (ACCESSORIES)                            |    |
| Fig. 24 | アッセンブリ、キット<br>ASSEMBLY, KIT                                                  |    |