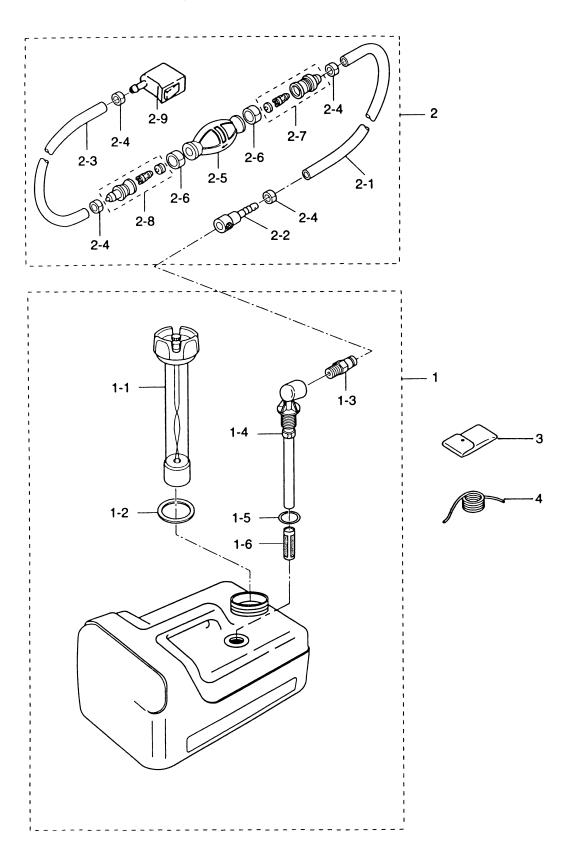

## 目 次 CONTENTS

| Fig. 1  | シリンダヘッド<br>CYLINDER HERD                                                     | 1  |
|---------|------------------------------------------------------------------------------|----|
| Fig. 2  | シリンダ<br>CYLINDER                                                             | 3  |
| Fig. 3  | ピストン&クランクシャフト<br>PISTON & CRANKSHAFT                                         | 7  |
| Fig. 4  | インテークマニホールド&フュエルポンプ<br>INTAKE MANIFOLD & FUEL PUMP                           | 9  |
| Fig. 5  | キャブレタ<br>CARBURETOR                                                          | 11 |
| Fig. 6  | カムシャフト&オイルポンプ<br>CAMSHAFT & OIL PUMP                                         | 15 |
| Fig. 7  | インテークバルブ&エキゾーストバルブ<br>INTAKE VALVE & EXHAUST VALVE                           |    |
| Fig. 8  | マグネト<br>MAGNETO                                                              |    |
| Fig. 9  | エレクトリックパーツ<br>ELECTRIC PARTS                                                 |    |
| Fig. 10 | スタータモータ<br>STARTER MOTOR                                                     |    |
| Fig. 11 | リコイルスタータ<br>RECOIL STARTER                                                   |    |
|         | ティラハンドル(ステアリングハンドル)<br>TILLER HANDLE (STEERING HANDLE)                       |    |
| Fig. 12 | ドライブシャフトハウジング                                                                |    |
| Fig. 13 | DRÍVÉ SHAFT HOUSING<br>ギヤケース                                                 |    |
| Fig. 14 | GEAR CASEドライブシステム&ウォータポンプ                                                    | 33 |
| Fig. 15 | DRIVE SYSTEM & WATER PUMP                                                    | 35 |
| Fig. 16 | シフト&ストップスイッチ<br>SHIFT & STOP SWITCH                                          |    |
| Fig. 17 | シフト(EPモデル用)<br>SHIFT (for "EP" model)                                        | 43 |
| Fig. 18 | スイベルブラケット<br>SWIVEL BRACKET                                                  | 47 |
| Fig. 19 | クランプブラケット(スターンブラケット)&リバースロック<br>CLAMP BRACKET (STERN BRACKET) & REVERSE LOCK | 51 |
| Fig. 20 | ボトムカウル(モータカバーロワ)<br>BOTTOM COWL (MOTOR COVER LOWER)                          | 55 |
| Fig. 21 | トップカウル(モータカバーアッパ)<br>TOP COWL (MOTOR COVER UPPER)                            | 57 |
| Fig. 22 | フュエルタンク<br>FUEL TANK                                                         | 59 |
| Fig. 23 | オプショナルパーツ(アクセサリー)<br>OPTIONAL PARTS (ACCESSORIES)                            |    |
| Fig. 24 | アッセンブリ、キット<br>ASSEMBLY, KIT                                                  |    |