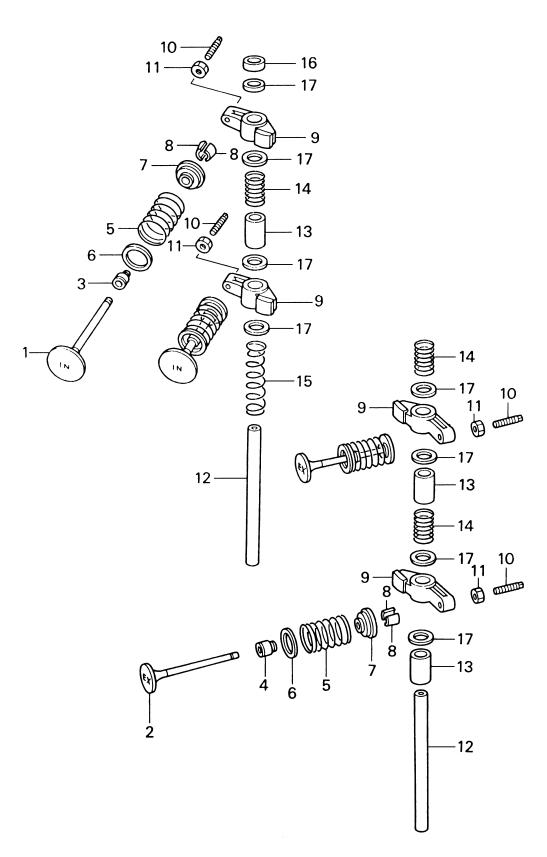

シリンダヘッド Fig. 1 CYLINDER HEAD

| —————<br>見出番号 | 部品番号        |                                                                                                                    | 但<br>F   | 数(<br>F  | يَ'ty<br>F |                               |
|---------------|-------------|--------------------------------------------------------------------------------------------------------------------|----------|----------|------------|-------------------------------|
| Ref. No.      | Part No.    | Description                                                                                                        | 18<br>B2 | 15<br>B2 | 9.9        | Remarks                       |
| 1-1           | 3H8B01001-1 | シリンダ <sup>*</sup> ヘット <sup>*</sup><br>Cylinder Head                                                                | 1        | 1        | 1          | 15B # 11421~<br>9.9B # 11288~ |
|               | 3H8B01001-0 | シリンタ゛ヘット゛<br>Cylinder Head                                                                                         | -        | (1)      | (1)        | 15B ~# 11420                  |
| 1-2           | 3H8-01005-0 | シリンタ`ヘット`カ`スケット<br>Cylinder Head Gasket                                                                            | 1        | 1        | 1          |                               |
| 1-3           | 345-01111-0 | ダ <sup>*</sup> ウエルヒ <sup>*</sup> ン、6−12<br>Dowel Pin, 6−12<br>シリンダ <sup>*</sup> ヘット <sup>*</sup> ボ <sup>*</sup> ルト | 2        | 2        | 2          |                               |
| 1-4           | 3H8-01013-0 | クリンタ ヘット ホルト<br>Cylinder Head Bolt<br>ポルト                                                                          | 6        | 6        | 6          | 8-60                          |
| 1-5           | 916114-0625 | Bolt<br>ホルト                                                                                                        | 2        | 2        | 2          |                               |
| 1-6           | 916119-0640 | Bolt<br>ワッシャ                                                                                                       | 1        | 1        | 1          |                               |
| 1-7           | 940113-0600 | Washer<br>シリンタ*ヘット*カハ*ー                                                                                            | 3        | 3        | 3          |                               |
| 1-8           | 3H8B01021-0 | Cylinder Head Cover<br>シリンダ ヘット カハーカ スケット                                                                          | 1        | 1        | 1          |                               |
| 1-9           | 3H8-01024-0 | Cylinder Head Cover Gasket<br>ポルト                                                                                  | 1        | 1        | 1          | Rubber                        |
| 1-10          | 910114-5630 | Bolt<br>エンシ`ンオイルフィラーキャッフ <sup>°</sup>                                                                              | 4        | 4        | 4          |                               |
| 1-11          | 3R0-71015-0 | Engine Oil Filler Cap<br>O リング、3.1-24.4                                                                            | 1        | 1_       | 1          |                               |
| 1-12          | 3R0-07422-0 | O-Ring, 3.1-24.4<br>スパークプラグ                                                                                        | 1        | 1        | 1          |                               |
| 1-13          | 9701-1-1103 | Spark Plug                                                                                                         | 2        | 2        | 2          | NGK: DCPR6E                   |
|               |             |                                                                                                                    |          |          |            |                               |
|               |             |                                                                                                                    |          |          |            |                               |
|               |             |                                                                                                                    |          |          |            |                               |
|               |             |                                                                                                                    |          |          |            |                               |
|               |             |                                                                                                                    |          |          |            |                               |
|               |             |                                                                                                                    |          |          |            |                               |
|               |             |                                                                                                                    |          |          |            |                               |
|               |             |                                                                                                                    |          |          |            |                               |
|               |             |                                                                                                                    |          |          |            |                               |
|               |             |                                                                                                                    |          |          |            |                               |
|               |             |                                                                                                                    |          |          |            |                               |
| -             |             |                                                                                                                    |          |          |            |                               |
|               |             |                                                                                                                    |          |          |            |                               |
|               |             |                                                                                                                    | _        |          |            |                               |
|               |             |                                                                                                                    |          |          |            |                               |