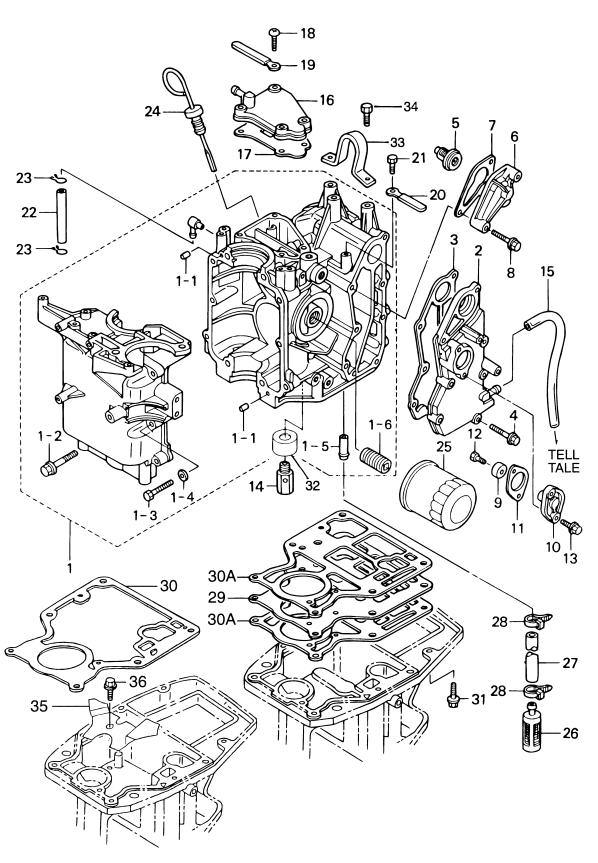

シリンダ Fig. 2 CYLINDER

| 見出番号     | 部品番号        | 部 品 名                                                      | 但<br>F   | 数(<br>F  | رَ'ty<br>F | 備考                            |
|----------|-------------|------------------------------------------------------------|----------|----------|------------|-------------------------------|
| Ref. No. | Part No.    | Description                                                | 18<br>B2 | 15<br>B2 | 9.9        | Remarks                       |
| 2-1      | 3H8B01100-2 | シリンタ・クランクケース<br>CylinderーCrank Case                        | 1        | 1        | 1          | # 000000XE~                   |
|          | 3H8B01100-1 | シリンタ*・クランクケース<br>CylinderーCrank Case                       | (1)      | (1)      | (1)        |                               |
|          | 3H8B01100-0 | シリンダ・クランクケース<br>Cylinder-Crank Case<br>ダウエルピン、6-12         | -        | (1)      | (1)        | 15B ~# 11420<br>9.9B ~# 11287 |
| 2-1-1    | 345-01111-0 | * Dowel Pin, 6-12<br>* * * * * * * * * * * * * * * * * * * | 2        | 2        | 2          |                               |
| 2-1-2    | 3H8-01012-0 | * Bolt, 8-50 **ルト                                          | 4        | 4        | 4          |                               |
| 2-1-3    | 916119-0630 | * Bolt ワッシャ                                                | 6        | 6        | 6          |                               |
| 2-1-4    | 940113-0600 | * Washer<br>ニップル、10−32                                     | 6        | 6        | 6          |                               |
| 2-1-5    | 3H8-02093-0 | = 77 ル、10=32<br>* Nipple, 10=32<br>オイルフィルタホ*ルト             | 1        | 1        | 1          |                               |
| 2-1-6    | 3H8-07636-0 | * Oil Filter Bolt エキゾーストカハー                                | 1        | 1        | 1_         |                               |
| 2-2      | 3R3B02301-0 | Exhaust Cover<br>エキゾーストカバーカブスケット                           | 1        | 1        | 1          |                               |
| 2-3      | 3R3-02305-0 | Exhaust Cover Gasket                                       | 1        | 1        | 1          |                               |
| 2-4      | 910114-5625 | ホ*ルト<br>Bolt                                               | 5        | 5        | 5          |                               |
| 2-5      | 3R3-01030-0 | サーモスタット<br>Thermostat                                      | 1        | 1        | 1          |                               |
| 2-6      | 3H6B01031-0 | サーモスタットキャップ<br>Thermostat Cap                              | 1        | 1        | 1          |                               |
| 2-7      | 346-01032-0 | サーモスタットキャップ。ガスケット<br>Thermostat Cap Gasket                 | 1        | 1        | 1          |                               |
| 2-8      | 910113-7640 | ポルト<br>Bolt                                                | 2        | 2        | 2          |                               |
| 2-9      | 369-60218-1 | 7/-h* Anode                                                | 1        | 1        | 1_         |                               |
| 2-10     | 3H8B01143-0 | アノート・キャップ Anode Cap                                        | 1        | 1        | 1          |                               |
| 2-11     | 3R3-01144-0 | アノート・キャップ・ガスケット<br>Anode Cap Gasket                        | 1        | 1        | 1          |                               |
| 2-12     | 910103-0616 | ホ゛ルト<br>Bolt                                               | 1        | 1        | 1_         |                               |
| 2-13     | 910113-5620 | ポルト<br>Bolt                                                | 2        | 2        | 2          |                               |
| 2-14     | 3V2-07620-0 | プランジャ<br>Plunger                                           | 1        | 1        | 1_         |                               |
| 2-15     | 98AB-5-0330 | ュ <sup>*</sup> ムホース<br>Rubber Hose                         | 1        | 1        | 1          | for Tell-Tale                 |
| 2-16     | 3R3B07431-0 | ブリーザ チャンハ カハー<br>Breather Chamber Cover                    | 1        | 1        | 1          |                               |
| 2-17     | 3R3-07432-1 | ブリーザ チャンハ カバーカ スケット<br>Breather Chamber Cover Gasket       | 1        | 1        | 1          |                               |
| 2-18     | 3R3-07430-0 | スクリュ、6-20 プレコート<br>Screw, 6-20 Pre-Coated                  | 4        | 4        | 4          |                               |
| 2-19     | 398-06972-0 | クランプ <sup>°</sup> 、6.5-67P<br>Clamp, 6.5-67P               | 1        | 1        | 1          |                               |
| 2-20     | 309-06972-0 | クランプ <sup>°</sup> 、6.5-47.5P<br>Clamp, 6.5-47.5P           | 1        | 1        | 1          |                               |
| 2-21     | 910113-0612 | ホ゛ルト<br>Bolt                                               | 1        | 1        | 1          |                               |
| 2-22     | 99AA-2-0110 | ュ <sup>*</sup> ムホース<br>Rubber Hose                         | 1        | 1        | 1          | 15B # 11421~<br>9.9B # 11288~ |