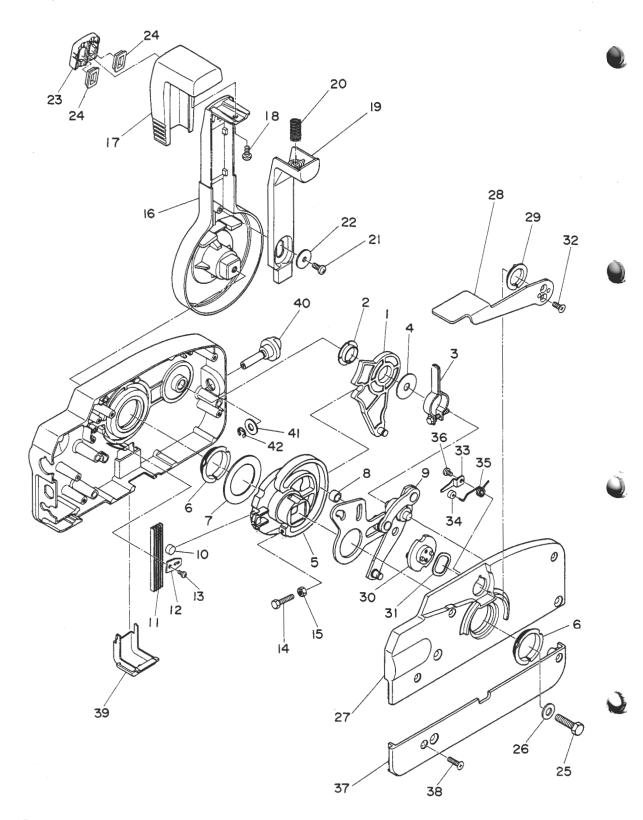

### Fig.2 COMPONENT PARTS OF REMOTE CONTROL BOX ASS'Y

| 見出番号    | 部品番号               | 部品名                                                    | 個数 Q'ty                                                | 備考      |
|---------|--------------------|--------------------------------------------------------|--------------------------------------------------------|---------|
| Ref.No. | Part No.           | Part Name                                              | R R R R R<br>C C C C C C<br>5 5 5 5 5 5<br>F E A B C D | Remarks |
| 2-1     | 3A3-84381-0        | シフトキ ヤアッシ<br>Shift Gear Ass'y                          | 1 1 1 1 1                                              |         |
| 2-2     | 3A3-84432-0        | ブッシンケ B<br>Bushing B                                   | 1 1 1 1 1 1                                            |         |
| 2-3     | 3A3-84428-0        | アーム、スロットルフリクション<br>Arm, Throttle Friction              | 1 1 1 1                                                |         |
| 2-4     | 3A3-84383-0        | קייאי<br>Washer                                        | 1 1 1 1 1                                              |         |
| 2-5     | 3A3-84364-2        | ト゛ライフ゛キ゛ヤ<br><b>Drive Gear</b>                         | 1 1 1 1 1 1                                            |         |
| 2-6     | 3A3-84431-0        | フ゛ッシンク゛ A<br>Bushing A                                 | 2 2 2 2 2 2                                            |         |
| 2-7     | 3A3-84422-0        | スラストフ <sup>®</sup> レート<br>Thrust Plate                 | 1 1 1 1 1 1                                            |         |
| 2-8     | 3A3-84421-0        | D-5<br>Roller                                          | . 1 . 1 . 1 . 1 . 1                                    |         |
| 2-9     | 3A3-84365-1        | スロットルアーム<br>Throttle Arm                               | 1 1 1 1 1 1                                            |         |
| 2-10    | 353-84388-0        | ローラ、デ テント<br>Roller,Detent                             | 1 1 1 1 1 1                                            |         |
| 2-11    | 3A3-84307-0        | スプ°リンク´、デ テント<br>Spring, Detent                        | 5 5 5 5 5                                              |         |
| 2-12    | 3A3-84423-0        | リテーナ、デ テント<br>Retainer, Detent                         | 1 1 1 1 1                                              |         |
| 2-13    | 921503-0406        | ኢ/ሀച<br>Screw                                          | 2 2 2 2 2 2                                            |         |
| 2-14    | 910103-0525        | ポルト<br>Bolt                                            | 1 1 1 1 1 1                                            |         |
| 2-15    | 930103-0500        | ナット<br>Nut                                             | 1 1 1 1 1 1                                            |         |
| 2-16    | 3B7S84343-0        | באלר - אלא -<br>Control Lever                          | 1 1 1 1 1 1                                            |         |
| 2-17    | 3A3-84404-0        | ין איז             | 1 1 1 1 1                                              |         |
| 2-18    | 921503-0510        | גליין<br>Screw                                         | 1 1 1 1 1 1                                            |         |
| 2-19    | 3A3-84401-0        | アーム、ニュートラルロック<br>Arm, Neutral Lock                     | 1 1 1 1 1 1                                            |         |
| 2-20    | 3A3-84403-0        | スプ リング、ニュートラルロック<br>Spring, Neutral Lock               | 1 1 1 1 1 1                                            |         |
| 2-21    | 921503-0510        | גרועל גער          | 1 1 1 1 1                                              |         |
| 2-22    | 3A3-84407-0        | שלאי באלג באלג אין |                                                        |         |
|         | 3A3-84451-0        | 7727927, FUE<br>Finisher, Tilt                         | 1 1 1 1 1 1                                            |         |
| 2-23    | 3A3-84451-0        | רוווזאפר, דות<br>ד׳ אויגראיד<br>Plug, Tilt Switch      | 1 1 1 2 2 2                                            |         |
| 2-24    |                    | オルト<br>Bolt                                            | 1 1 1 1 1 1                                            |         |
| 2-25    | 3A3-84442-0        | ワッシャ                                                   | 11111                                                  |         |
| 2-26    | 940103-0800        | Washer<br>Itention January                             |                                                        |         |
| 3-27    | 3B7S84441-0        | Rear Housing<br>フリーアクセルレハ -                            | 1 1 1 1 1 1                                            |         |
| 2-28    | 3B7S84312-0        | Free Accel Lever   7 ישטל E                            |                                                        |         |
| 2-29    | <u>3A3-84435-0</u> | <b>Bushing E</b><br>ト ラム、フリーアクセル                       | 11111                                                  |         |
| 2-30    | 3A3-84391-0        | Drum, Free Accel                                       | 1 1 1 1 1 1                                            |         |

## Fig.2 COMPONENT PARTS OF REMOTE CONTROL BOX ASS'Y

| えい おおお しちょう しんしょう しんしょ しんしょ | 部品番号        | 部品名                                                                   | 個数 Q'ty                               | 備考      |
|-----------------------------------------------------------------------------------------------------------------------------------------------------------------------------------------------------------------------------------------------------------------------------------------------------------------------------------------------------------------------------------------------------------------------------------------------------------------------------------------------------------------------------------------------------------------------------------------------------------------------------------------------------------------------------------------------------------------------------------------------------------------------------------------------------------------------------------------------------------------------------------------------------------------------------------------------------------------------------------------------------------------------------------------------------------------------------------------------------------------------------------------------------------------------------------------------------------------------------------------------------|-------------|-----------------------------------------------------------------------|---------------------------------------|---------|
|                                                                                                                                                                                                                                                                                                                                                                                                                                                                                                                                                                                                                                                                                                                                                                                                                                                                                                                                                                                                                                                                                                                                                                                                                                                     |             |                                                                       | R R R R R R<br>C C C C C C            |         |
| Ref.No.                                                                                                                                                                                                                                                                                                                                                                                                                                                                                                                                                                                                                                                                                                                                                                                                                                                                                                                                                                                                                                                                                                                                                                                                                                             | Part No.    | Part Name                                                             | 5 5 5 5 5 5<br>F E A B C D            | Remarks |
| 2-31                                                                                                                                                                                                                                                                                                                                                                                                                                                                                                                                                                                                                                                                                                                                                                                                                                                                                                                                                                                                                                                                                                                                                                                                                                                | BA3-84368-0 | ウェーフ <sup>®</sup> ワッシャ<br>Wave Washer                                 | 1 1 1 1 1 1                           |         |
| 2-32                                                                                                                                                                                                                                                                                                                                                                                                                                                                                                                                                                                                                                                                                                                                                                                                                                                                                                                                                                                                                                                                                                                                                                                                                                                | 921603-0512 | גליום<br>Screw                                                        | 2 2 2 2 2 2                           |         |
|                                                                                                                                                                                                                                                                                                                                                                                                                                                                                                                                                                                                                                                                                                                                                                                                                                                                                                                                                                                                                                                                                                                                                                                                                                                     | A3-84426-0  | ו)דָּ-דָ, ם-דָ<br>Retainer, Roller                                    |                                       |         |
|                                                                                                                                                                                                                                                                                                                                                                                                                                                                                                                                                                                                                                                                                                                                                                                                                                                                                                                                                                                                                                                                                                                                                                                                                                                     |             | ローラ、フリーアクセル                                                           | 1 1 1 1 1 1                           |         |
| 1                                                                                                                                                                                                                                                                                                                                                                                                                                                                                                                                                                                                                                                                                                                                                                                                                                                                                                                                                                                                                                                                                                                                                                                                                                                   | A3-84424-0  | Roller, Free Accel<br>スプ。リング、フリーアクセル                                  | 1 1 1 1 1                             |         |
| 2-35                                                                                                                                                                                                                                                                                                                                                                                                                                                                                                                                                                                                                                                                                                                                                                                                                                                                                                                                                                                                                                                                                                                                                                                                                                                | BA3-84425-0 | Spring, Free Accel                                                    | 1 1 1 1 1                             |         |
| 2-36                                                                                                                                                                                                                                                                                                                                                                                                                                                                                                                                                                                                                                                                                                                                                                                                                                                                                                                                                                                                                                                                                                                                                                                                                                                | 21503-0406  | <u>Screw</u><br>ハ ックハ ネル                                              | 1 1 1 1 1 1                           |         |
| 2-37                                                                                                                                                                                                                                                                                                                                                                                                                                                                                                                                                                                                                                                                                                                                                                                                                                                                                                                                                                                                                                                                                                                                                                                                                                                | B7S84366-0  | Rear Panel                                                            | 1 1 1 1 1                             |         |
| 2-38                                                                                                                                                                                                                                                                                                                                                                                                                                                                                                                                                                                                                                                                                                                                                                                                                                                                                                                                                                                                                                                                                                                                                                                                                                                | 921603-0518 | አታሀച<br>Screw                                                         | 5 5 5 5 5 5                           |         |
| 2-39                                                                                                                                                                                                                                                                                                                                                                                                                                                                                                                                                                                                                                                                                                                                                                                                                                                                                                                                                                                                                                                                                                                                                                                                                                                | 3A3-84429-0 | ワイヤカバ -<br>Wire Cover                                                 | 1 1 1 1 1 1                           |         |
|                                                                                                                                                                                                                                                                                                                                                                                                                                                                                                                                                                                                                                                                                                                                                                                                                                                                                                                                                                                                                                                                                                                                                                                                                                                     | 3A3-84427-0 | アシ <sup>*</sup> ャストスクリュ、スロッルフリクション<br>Adjust Screw, Throttle Friction | 1 1 1 1                               |         |
| _                                                                                                                                                                                                                                                                                                                                                                                                                                                                                                                                                                                                                                                                                                                                                                                                                                                                                                                                                                                                                                                                                                                                                                                                                                                   | 353-84394-0 |                                                                       |                                       |         |
|                                                                                                                                                                                                                                                                                                                                                                                                                                                                                                                                                                                                                                                                                                                                                                                                                                                                                                                                                                                                                                                                                                                                                                                                                                                     |             | EU20*                                                                 | 1 1 1 1                               |         |
| 2-42                                                                                                                                                                                                                                                                                                                                                                                                                                                                                                                                                                                                                                                                                                                                                                                                                                                                                                                                                                                                                                                                                                                                                                                                                                                | 945303-0600 | E-Ring                                                                | 1 1 1 1                               |         |
|                                                                                                                                                                                                                                                                                                                                                                                                                                                                                                                                                                                                                                                                                                                                                                                                                                                                                                                                                                                                                                                                                                                                                                                                                                                     |             |                                                                       |                                       |         |
| i.                                                                                                                                                                                                                                                                                                                                                                                                                                                                                                                                                                                                                                                                                                                                                                                                                                                                                                                                                                                                                                                                                                                                                                                                                                                  |             | ······                                                                |                                       |         |
|                                                                                                                                                                                                                                                                                                                                                                                                                                                                                                                                                                                                                                                                                                                                                                                                                                                                                                                                                                                                                                                                                                                                                                                                                                                     |             | i                                                                     |                                       |         |
|                                                                                                                                                                                                                                                                                                                                                                                                                                                                                                                                                                                                                                                                                                                                                                                                                                                                                                                                                                                                                                                                                                                                                                                                                                                     |             |                                                                       |                                       |         |
|                                                                                                                                                                                                                                                                                                                                                                                                                                                                                                                                                                                                                                                                                                                                                                                                                                                                                                                                                                                                                                                                                                                                                                                                                                                     |             |                                                                       |                                       |         |
|                                                                                                                                                                                                                                                                                                                                                                                                                                                                                                                                                                                                                                                                                                                                                                                                                                                                                                                                                                                                                                                                                                                                                                                                                                                     |             | :                                                                     |                                       |         |
|                                                                                                                                                                                                                                                                                                                                                                                                                                                                                                                                                                                                                                                                                                                                                                                                                                                                                                                                                                                                                                                                                                                                                                                                                                                     |             |                                                                       |                                       |         |
|                                                                                                                                                                                                                                                                                                                                                                                                                                                                                                                                                                                                                                                                                                                                                                                                                                                                                                                                                                                                                                                                                                                                                                                                                                                     |             |                                                                       |                                       |         |
|                                                                                                                                                                                                                                                                                                                                                                                                                                                                                                                                                                                                                                                                                                                                                                                                                                                                                                                                                                                                                                                                                                                                                                                                                                                     |             | ·                                                                     |                                       |         |
|                                                                                                                                                                                                                                                                                                                                                                                                                                                                                                                                                                                                                                                                                                                                                                                                                                                                                                                                                                                                                                                                                                                                                                                                                                                     |             |                                                                       | :                                     |         |
|                                                                                                                                                                                                                                                                                                                                                                                                                                                                                                                                                                                                                                                                                                                                                                                                                                                                                                                                                                                                                                                                                                                                                                                                                                                     |             |                                                                       | · · · · · · · · · · · · · · · · · · · |         |
|                                                                                                                                                                                                                                                                                                                                                                                                                                                                                                                                                                                                                                                                                                                                                                                                                                                                                                                                                                                                                                                                                                                                                                                                                                                     |             |                                                                       | · · · · · · · · · · · · · · · · · · · |         |
|                                                                                                                                                                                                                                                                                                                                                                                                                                                                                                                                                                                                                                                                                                                                                                                                                                                                                                                                                                                                                                                                                                                                                                                                                                                     |             |                                                                       |                                       |         |
|                                                                                                                                                                                                                                                                                                                                                                                                                                                                                                                                                                                                                                                                                                                                                                                                                                                                                                                                                                                                                                                                                                                                                                                                                                                     |             |                                                                       |                                       |         |
|                                                                                                                                                                                                                                                                                                                                                                                                                                                                                                                                                                                                                                                                                                                                                                                                                                                                                                                                                                                                                                                                                                                                                                                                                                                     |             |                                                                       |                                       |         |
|                                                                                                                                                                                                                                                                                                                                                                                                                                                                                                                                                                                                                                                                                                                                                                                                                                                                                                                                                                                                                                                                                                                                                                                                                                                     |             |                                                                       |                                       |         |
|                                                                                                                                                                                                                                                                                                                                                                                                                                                                                                                                                                                                                                                                                                                                                                                                                                                                                                                                                                                                                                                                                                                                                                                                                                                     |             |                                                                       | · · · · · · · · · · · · · · · · · · · |         |
|                                                                                                                                                                                                                                                                                                                                                                                                                                                                                                                                                                                                                                                                                                                                                                                                                                                                                                                                                                                                                                                                                                                                                                                                                                                     |             | • • • • • • • • • • • • • • • • • • • •                               |                                       |         |
|                                                                                                                                                                                                                                                                                                                                                                                                                                                                                                                                                                                                                                                                                                                                                                                                                                                                                                                                                                                                                                                                                                                                                                                                                                                     |             |                                                                       | •                                     |         |
|                                                                                                                                                                                                                                                                                                                                                                                                                                                                                                                                                                                                                                                                                                                                                                                                                                                                                                                                                                                                                                                                                                                                                                                                                                                     |             |                                                                       |                                       |         |