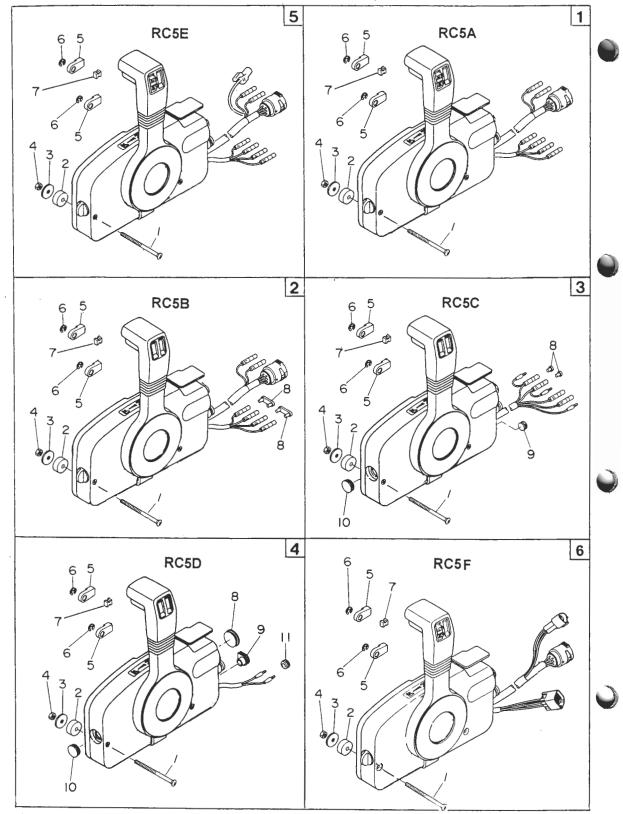

シングルリモコンボックス

# Fig.1 SINGLE REMOTE CONTROL BOX

| 見出番号    | 部品番号               | 部 品 名                                                              |             | 個           | 数      | Q        | ty     |        | 備考      |
|---------|--------------------|--------------------------------------------------------------------|-------------|-------------|--------|----------|--------|--------|---------|
| Ref.No. | Part No.           | Part Name                                                          | R<br>C<br>5 | R<br>C<br>5 | 5      | C<br>5   | С<br>5 | C<br>5 | Remarks |
| 1-1     | 3B7-84330-1        | シング 別モコンボ ックスアッシ (RC5A)<br>Single Remote Control Box Ass'y (RC5A)  | F           | ε           | A<br>1 | В        | C      | D      |         |
|         | 3A3-84375-0        | * ZDUI<br>Screw                                                    |             |             | 3      |          |        |        |         |
|         | 3A3-84374-0        | * スペーサ<br>Spacer                                                   | _           |             | 3      |          |        |        |         |
|         | 353-84371-0        | * ワッシャ、リモコンボ ックス<br>Washer, Remote Control Box                     |             |             | 3      |          |        |        |         |
|         | 930103-0600        | * typ                                                              |             |             | 3      |          |        |        |         |
|         | 3A3-83314-2        | * 9-ミナルアイ<br>Terminal Eye                                          |             |             | 2      |          |        |        |         |
|         | 945303-0600        | * El)2/7<br>E-Ring                                                 |             | _           | 2      |          |        |        |         |
|         | 3A3-84376-0        | * グロメット<br>Grommet                                                 |             | :           | 1      |          |        |        |         |
| 1-2     | 3B7-84340-1        | シング ルリモコンボ ックスアッシ (RC5B)<br>Single Remote Control Box Ass'y (RC5B) |             |             |        | 1        |        |        |         |
|         | 3A3-84375-0        | * スクリュ<br>Screw                                                    |             |             |        | 3        |        |        |         |
| 1-2-2   | 3A3-84374-0        | × ⊼∧° - サ<br>Spacer                                                |             |             |        | 3        |        |        |         |
|         | 353-84371-0        | * ワッシャ、リモコンボ ックス<br>Washer, Remote Control Box                     |             |             | Ì      | 3        |        |        |         |
| 1-2-4   | 930103-0600        | * ナット<br>Nut                                                       |             |             |        | 3        |        |        |         |
| 1-2-5   | 3A3-83314-2        | * 9- ミナルアイ<br>Terminal Eye                                         |             |             |        | 2        |        |        |         |
| 1-2-6   | 945303-0600        | * Eリンク<br>E-Ring                                                   |             |             |        | 2        | i<br>: |        |         |
| 1-2-7   | 3A3-84376-0        | * グロメット<br>Grommet                                                 |             |             | _      | 1        |        |        |         |
| 1-2-8   | 353-76037-0        | * 7° 70', 5-7' N9-31N<br>Plug, Cable Terminal                      |             |             | !      | 2        |        | :      |         |
| 1-3     | 3B7-84350-1        | シング ルリモコンボ ックスアッシ (RC5C)<br>Single Remote Control Box Ass'y (RC5C) |             |             |        |          | 1      |        |         |
| 1-3-1   | 3A3-84375-0        | * スクリュ<br><b>Screw</b><br>* スへ <sup>°</sup> - サ                    |             |             | :      | •        | 3      |        |         |
| 1-3-2   | 3A3-84374-0        | * パパーリ<br><b>Spacer</b><br>* ワッシャ、リモコンボ <sup>*</sup> ックス           |             |             | _      |          | 3      |        |         |
| 1-3-3   | 353-84371-0        | * ウッシャ, リモコンル゙ ツクス<br><b>Washer, Remote Control Box</b><br>* ナット   |             |             |        | _        | 3      |        |         |
| 1-3-4   | 930103-0600        | * 9-351<br>* 9-351/071                                             |             |             |        |          | 3      |        |         |
| 1-3-5   | 3A3-83314-2        | דפרminal Eye<br>* EUング                                             |             | :           |        | -        | 2      |        |         |
| 1-3-6   | 945303-0600        | <b>E-Ring</b><br>* ク ロメット                                          |             |             | _      |          | 2      |        |         |
| 1-3-7   | 3A3-84376-0        | <b>Grommet</b><br>* プ ラク B, ケーブ ルターミナル                             | 1           | -           |        |          | 1      |        |         |
| 1-3-8   | 3A3-76037-0        | Plug B, Cable Terminal<br>* 7 ロメット B                               |             |             |        |          | 2      |        |         |
|         | <u>361-84415-0</u> | Grommet B<br>* ク ロメット A                                            |             | :           |        |          | 1      |        |         |
|         | 361-84414-0        | <b>Grommet A</b><br>シング ルリモコンボ ックスアッシ (RC5D)                       |             |             |        | <u> </u> | 1      |        |         |
| 1-4     | 3B7-34360-0        | Single Remote Control Box Ass'y (RC5D)<br>* גאון ג                 | I           |             |        |          | -      | 1      |         |
| 1-4-1   | 3A3-84375-0        | Screw                                                              |             |             |        |          |        | 3      |         |

•

シングルリモコンボックス

## Fig.1 SINGLE REMOTE CONTROL BOX

|   |         |                                   |                                                                    |        |   |        |   | ty     |     | 備考      |
|---|---------|-----------------------------------|--------------------------------------------------------------------|--------|---|--------|---|--------|-----|---------|
|   | Ref.No. | Part No.                          | Part Name                                                          | С<br>5 |   | C<br>5 | 5 | C<br>5 | C 5 | Remarks |
|   | 1-4-2   | 3A3-84374-0                       | * 2 <sup>°</sup> - <sup>1</sup><br><b>Spacer</b>                   | ۲      | E | A      | B | C      | 3   |         |
|   | 1-4-3   | 353-84371-0                       | * ワッシャ、リモコンホ゛ックス<br>Washer, Remote Control Box                     |        |   |        |   |        | 3   |         |
|   | 1-4-4   | 930103-0600                       | * ナット<br>Nut                                                       |        |   |        |   |        | 3   |         |
|   | 1-4-5   | 3A3-83314-2                       | * 9- STN71<br>Terminal Eye                                         |        |   |        |   |        | 2   |         |
|   | 1-4-6   | 945303-0600                       | * EU>/2*<br>E-Ring                                                 |        |   | 1      |   |        | 2   |         |
|   | 1-4-7   | 3A3-84376-0                       | * ク <sup>・</sup> ロメット<br>Grommet                                   |        |   |        | : |        | 1   |         |
|   | 1-4-8   | 369-84416-0                       | * ク ロメット C<br>Grommet C                                            |        |   |        |   |        | 1   |         |
|   | 1-4-9   | 353-84321-0                       | * グロメット D<br>Grommet D                                             |        |   |        |   |        | 1   |         |
|   | 1-4-10  | 361-84414-0                       | * グロメット A<br>Grommet A                                             |        |   |        |   |        | 1   |         |
|   | 1-4-11  | 369-84418-0                       | * ク・ロメット E<br>Grommet E                                            |        |   |        |   |        | 1   |         |
|   | 1-5     | 307-84370-1                       | シング ルリモコンボ ックスアッシ (RC5E)<br>Single Remote Control Box Ass'y (RC5E) |        | 1 |        | : |        |     |         |
|   | 1-5-1   | <u>3A3-84375-0</u>                | * スクリュ<br><b>Screw</b>                                             |        | 3 |        | 1 | -      |     |         |
|   | 1-5-2   | 3A3-84374-0                       | * Ҳペ-サ<br>Spacer                                                   |        | 3 |        | : |        | -   |         |
|   | 1-5-3   | 353-84371-0                       | * ワッシャ、リモコンボ ックス<br>Washer, Remote Control Box                     |        | 3 |        |   | :      | :   |         |
|   | 1-5-4   | 930103-0600                       | * ナット<br>Nut                                                       |        | 3 |        |   |        |     |         |
|   | 1-5-5   | 3A3-83314-2                       | * 9-31/171<br>Terminal Eye                                         |        | 2 |        |   |        |     |         |
|   | 1-5-6   | 945303-0600                       | * Eリング<br><b>E-Ring</b>                                            |        | 2 |        |   |        |     |         |
|   | 1-5-7   | 3A3-84376-0                       | * ל` דאין<br>Grommet                                               |        | 1 | -      |   |        |     |         |
| 5 | 1-6     | 5000<br>3T5-84 <del>490-0</del> - | シング がりモコンボ ックスアッシ (RC5F)<br>Single Remote Control Box Ass'y (RC5F) | 1      | - |        |   | :      |     |         |
|   | 1-6-1   | 3A3-84375-0                       | * 入りりュ<br>Screw                                                    | 3      | ; |        |   |        |     |         |
|   | 1-6-2   | 3A3-84374-0                       | * スペ-サ<br>Spacer                                                   | 3      |   |        |   |        |     |         |
|   | 1-6-3   | 353-84371-0                       | * ワッシャ、リモコンボ ックス<br>Washer, Remote Control Box                     | 3      |   |        | i |        | L   |         |
|   | 1-6-4   | 930103-0600                       | * ナット<br>Nut                                                       | 3      |   |        |   |        |     |         |
|   | 1-6-5   | 3A3-83314-2                       | * タ- ミナルアイ<br>Terminal Eye                                         | 2      |   |        |   |        |     |         |
|   | 1-6-6   | 945303-0600                       | * Eリンク<br><b>E-Ring</b>                                            | 2      |   |        |   |        | :   |         |
|   | 1-6-7   | 3A3-84376-0                       | * ל` דאין<br>Grommet                                               | ·<br>1 |   |        |   | 1      |     |         |
| ( |         |                                   |                                                                    |        |   |        |   | 1      |     |         |
|   |         |                                   |                                                                    |        |   |        |   |        |     |         |
|   |         |                                   |                                                                    |        |   | -      |   | :      | I   |         |
|   |         |                                   |                                                                    |        |   |        |   |        |     |         |