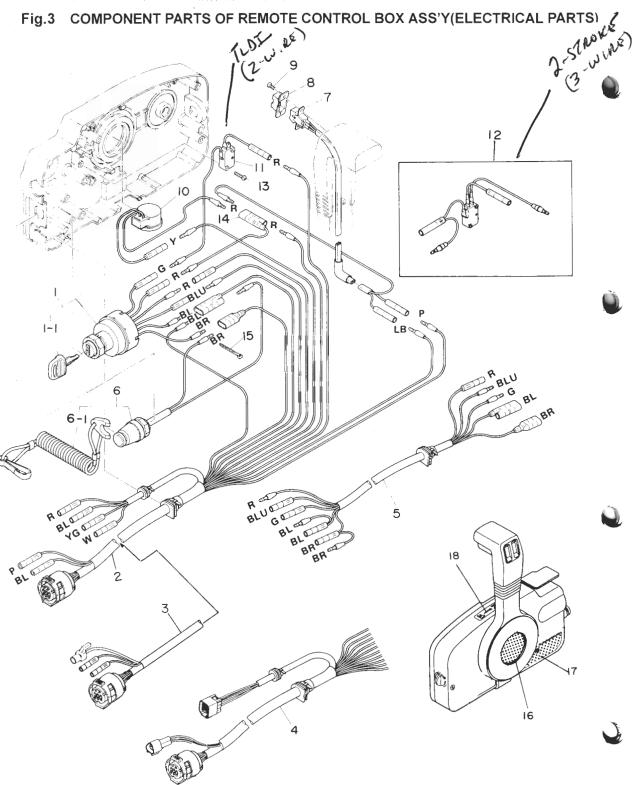

リモコンボックスの構成部品(電装品関係)

| 見出番号    | 部品番号        | 部品名                                                                          |                                                        | 考 |
|---------|-------------|------------------------------------------------------------------------------|--------------------------------------------------------|---|
| Ref.No. | Part No.    | Part Name                                                                    | R R R R R<br>C C C C C C<br>5 5 5 5 5 5<br>F E A B C D | 5 |
| 3-1     | 353-76020-3 | メインスイッチアッシ(キー付)<br>Main Switch Ass'y (W/Key)                                 |                                                        |   |
| 3-1-1   | 3F3-76217-0 | * ‡-, X1)X1))F<br>Key, Main Switch                                           | 1 1 1 1 1 刻印No.301<br>setsetsetsetset Key No.301       |   |
|         | 3F3-76218-0 | * ‡-、メインスイッチ<br>Key, Main Switch                                             | 1 1 1 1 1 刻印No.302<br>setsetsetsetset Key No.302       |   |
|         | 3F3-76219-0 | * ‡-、メインスイッチ<br>Key, Main Switch                                             | 1 1 1 1 1 刻印No.303<br>setsetsetsetset Key No.303       |   |
| 3-2     | 3A3-76115-0 | コート アッシ B<br>Cord Ass'y B                                                    | 1 1                                                    |   |
| 3-3     | 3C7-76115-0 | コート アッシ B<br>Cord Ass'y B                                                    | 1                                                      |   |
| 3-4     | 3T5-76115-0 | コート アッシ B<br>Cord Ass'y B                                                    | 1                                                      |   |
| 3-5     | 361-76110-0 | コート アッシ<br>Cord Ass'y                                                        |                                                        |   |
| 3-6     | 3A3-06830-0 | ストップ スイッチ (ロ-フ <sup>°</sup> 付)<br>Lanyard Stop Switch                        | 1 1 1 1 1                                              |   |
|         | 398-06830-0 | ストップ スイッチ (ロ-フ° 付)<br>Lanyard Stop Switch                                    |                                                        |   |
| 3-6-1   | 353-06821-0 | ロック、ストップ スイッチ (ロ-フ° 付)<br>Lock, Lanyard Stop Switch                          | 1 1 1 1 1                                              |   |
| 3-7     | 3A3-72560-0 | スイッチアッシ (P)、ハ <sup>°</sup> ワートリム & チルト<br>Switch Ass'y(P), Power Trim & Yilt | 1 1 1                                                  |   |
| 3-8     | 3A3-72591-0 | スイッチカハ゛-、ハ゜ワートリム & チルト<br>Switch Cover, Power Trim & Tilt                    | 1 1 1                                                  |   |
| 3-9     | 921503-0206 | גליט<br>Screw                                                                | 2 2 2                                                  |   |
| 3-10    | 3A3-76171-0 | オーハ・ーと・トフ・サ・<br>Over Heat Buzzer                                             | 1.1.1                                                  |   |
| 3-1/12  | 3A3-76086-1 | ニュートラルスイッチ、リモートコントロール<br>Neutral Switch, Remote Control                      | 1 1 1 1                                                |   |
| 3-1211  | 3T5-76086-0 | ニュートラルスイッチ、リモートコントロール<br>Neutral Switch, Remote Control                      | <u> 1 : </u>                                           |   |
| 3-13    | 921503-0315 | ZDUa<br>Screw                                                                | 2 2 2 2 2                                              |   |
| 3-14    | 3A3-72546-0 | アシストコート (赤)<br>Assist Cord (Red)<br>パント、リート ワイヤ                              | 1 2 1                                                  |   |
| 3-15    | 3A3-84398-0 | Band, Lead Wire                                                              | 2 2 2 2 2                                              |   |
| 3-16    | 3B7-84331-0 | デカル A<br><b>Decal A</b><br>デカル C                                             | 1 1 1 1 1 1                                            |   |
| 3-17    | 3B7-84333-0 | τ μν C<br>Decal C<br>τ΄ μν D                                                 | 1 1 1 1 1 1                                            |   |
| 3-18    | 3B7-84336-0 | Decal D                                                                      | 1 1 1 1 1                                              |   |
|         |             | · · · · · · · · · · · · · · · · · · ·                                        |                                                        |   |
|         |             |                                                                              |                                                        |   |
|         |             |                                                                              |                                                        | _ |
|         |             | <u> </u>                                                                     |                                                        |   |
|         |             |                                                                              |                                                        |   |
|         |             |                                                                              |                                                        |   |
|         |             |                                                                              |                                                        |   |