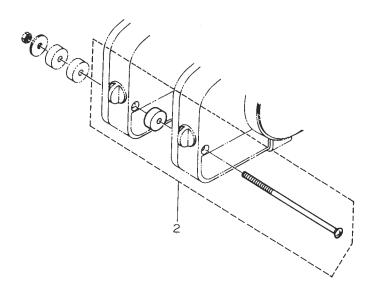

リモコンボックスの構成部品

### Fig.2 COMPONENT PARTS OF REMOTE CONTROL BOX ASS'Y

| 見出番号    | 部品番号               | 部品名                                                    | 個数 Q'ty                                                | 備考      |
|---------|--------------------|--------------------------------------------------------|--------------------------------------------------------|---------|
| Ref.No. | Part No.           | Part Name                                              | R R R R R<br>C C C C C C<br>5 5 5 5 5 5<br>F E A B C D | Remarks |
| 2-1     | 3A3-84381-0        | シフトキ ヤアッシ<br>Shift Gear Ass'y                          | 1 1 1 1 1                                              |         |
| 2-2     | 3A3-84432-0        | ブッシンケ B<br>Bushing B                                   | 1 1 1 1 1 1                                            |         |
| 2-3     | 3A3-84428-0        | アーム、スロットルフリクション<br>Arm, Throttle Friction              | 1 1 1 1                                                |         |
| 2-4     | 3A3-84383-0        | קייאי<br>Washer                                        | 1 1 1 1 1                                              |         |
| 2-5     | 3A3-84364-2        | ト゛ライフ゛キ゛ヤ<br><b>Drive Gear</b>                         | 1 1 1 1 1 1                                            |         |
| 2-6     | 3A3-84431-0        | フ゛ッシンク゛ A<br>Bushing A                                 | 2 2 2 2 2 2                                            |         |
| 2-7     | 3A3-84422-0        | スラストフ <sup>®</sup> レート<br>Thrust Plate                 | 1 1 1 1 1 1                                            |         |
| 2-8     | 3A3-84421-0        | D-5<br>Roller                                          | . 1 . 1 . 1 . 1 . 1                                    |         |
| 2-9     | 3A3-84365-1        | スロットルアーム<br>Throttle Arm                               | 1 1 1 1 1 1                                            |         |
| 2-10    | 353-84388-0        | ローラ、デ テント<br>Roller,Detent                             | 1 1 1 1 1 1                                            |         |
| 2-11    | 3A3-84307-0        | スプ°リンク´、デ テント<br>Spring, Detent                        | 5 5 5 5 5                                              |         |
| 2-12    | 3A3-84423-0        | リテーナ、デ テント<br>Retainer, Detent                         | 1 1 1 1 1                                              |         |
| 2-13    | 921503-0406        | ኢ/ሀച<br>Screw                                          | 2 2 2 2 2 2                                            |         |
| 2-14    | 910103-0525        | ポルト<br>Bolt                                            | 1 1 1 1 1 1                                            |         |
| 2-15    | 930103-0500        | ナット<br>Nut                                             | 1 1 1 1 1 1                                            |         |
| 2-16    | 3B7S84343-0        | באלר - אלא -<br>Control Lever                          | 1 1 1 1 1 1                                            |         |
| 2-17    | 3A3-84404-0        | ין איז             | 1 1 1 1 1                                              |         |
| 2-18    | 921503-0510        | גליין<br>Screw                                         | 1 1 1 1 1 1                                            |         |
| 2-19    | 3A3-84401-0        | アーム、ニュートラルロック<br>Arm, Neutral Lock                     | 1 1 1 1 1 1                                            |         |
| 2-20    | 3A3-84403-0        | スプ リング、ニュートラルロック<br>Spring, Neutral Lock               | 1 1 1 1 1 1                                            |         |
| 2-21    | 921503-0510        | גרועל גער          | 1 1 1 1 1                                              |         |
| 2-22    | 3A3-84407-0        | שלאי באלג באלג אין |                                                        |         |
|         | 3A3-84451-0        | 7727927, FUE<br>Finisher, Tilt                         | 1 1 1 1 1 1                                            |         |
| 2-23    | 3A3-84451-0        | רוווזאפר, דות<br>ד׳ אויגראיד<br>Plug, Tilt Switch      | 1 1 1 2 2 2                                            |         |
| 2-24    |                    | オルト<br>Bolt                                            | 1 1 1 1 1 1                                            |         |
| 2-25    | 3A3-84442-0        | ワッシャ                                                   | 11111                                                  |         |
| 2-26    | 940103-0800        | Washer<br>Itention January                             |                                                        |         |
| 3-27    | 3B7S84441-0        | Rear Housing<br>フリーアクセルレハ -                            | 1 1 1 1 1 1                                            |         |
| 2-28    | 3B7S84312-0        | Free Accel Lever   7 ישטל E                            |                                                        |         |
| 2-29    | <u>3A3-84435-0</u> | <b>Bushing E</b><br>ト ラム、フリーアクセル                       | 11111                                                  |         |
| 2-30    | 3A3-84391-0        | Drum, Free Accel                                       | 1 1 1 1 1 1                                            |         |