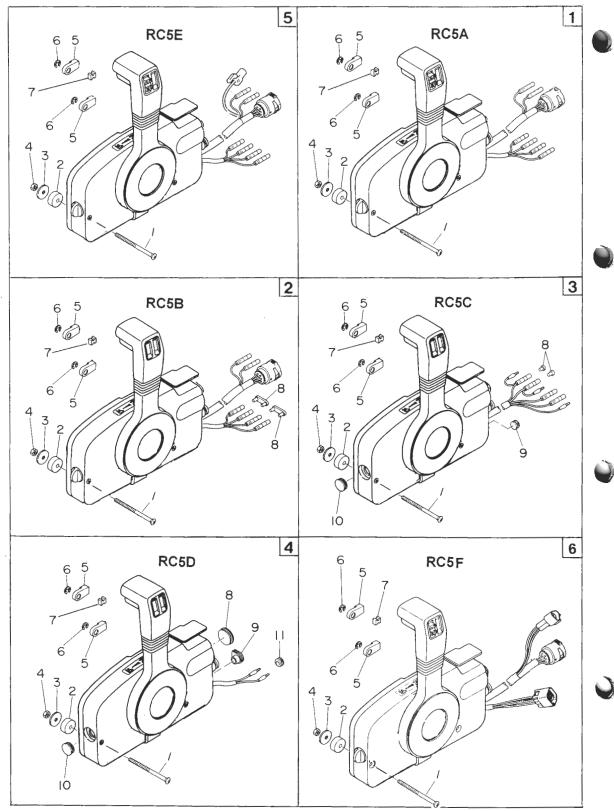

シングルリモコンボックス

# Fig.1 SINGLE REMOTE CONTROL BOX

| 見出番号    | 部品番号               | 部 品 名                                                              |             | 個           | 数      | Q        | ty     |        | 備考      |
|---------|--------------------|--------------------------------------------------------------------|-------------|-------------|--------|----------|--------|--------|---------|
| Ref.No. | Part No.           | Part Name                                                          | R<br>C<br>5 | R<br>C<br>5 | 5      | C<br>5   | С<br>5 | C<br>5 | Remarks |
| 1-1     | 3B7-84330-1        | シング 別モコンボ ックスアッシ (RC5A)<br>Single Remote Control Box Ass'y (RC5A)  | F           | ε           | A<br>1 | В        | C      | D      |         |
|         | 3A3-84375-0        | * ZDUI<br>Screw                                                    |             |             | 3      |          |        |        |         |
|         | 3A3-84374-0        | * スペーサ<br>Spacer                                                   | _           |             | 3      |          |        |        |         |
|         | 353-84371-0        | * ワッシャ、リモコンボ ックス<br>Washer, Remote Control Box                     |             |             | 3      |          |        |        |         |
|         | 930103-0600        | * typ                                                              |             |             | 3      |          |        |        |         |
|         | 3A3-83314-2        | * 9-ミナルアイ<br>Terminal Eye                                          |             |             | 2      |          |        |        |         |
|         | 945303-0600        | * El)2/7<br>E-Ring                                                 |             | _           | 2      |          |        |        |         |
|         | 3A3-84376-0        | * グロメット<br>Grommet                                                 |             | :           | 1      |          |        |        |         |
| 1-2     | 3B7-84340-1        | シング ルリモコンボ ックスアッシ (RC5B)<br>Single Remote Control Box Ass'y (RC5B) |             |             |        | 1        |        |        |         |
|         | 3A3-84375-0        | * スクリュ<br>Screw                                                    |             |             |        | 3        |        |        |         |
| 1-2-2   | 3A3-84374-0        | × ⊼∧° - サ<br>Spacer                                                |             |             |        | 3        |        |        |         |
|         | 353-84371-0        | * ワッシャ、リモコンボ ックス<br>Washer, Remote Control Box                     |             |             | Ì      | 3        |        |        |         |
| 1-2-4   | 930103-0600        | * ナット<br>Nut                                                       |             |             |        | 3        |        |        |         |
| 1-2-5   | 3A3-83314-2        | * 9- ミナルアイ<br>Terminal Eye                                         |             |             |        | 2        |        |        |         |
| 1-2-6   | 945303-0600        | * Eリンク<br>E-Ring                                                   |             |             |        | 2        | i<br>: |        |         |
| 1-2-7   | 3A3-84376-0        | * グロメット<br>Grommet                                                 |             |             | _      | 1        |        |        |         |
| 1-2-8   | 353-76037-0        | * 7° 70', 5-7' N9-31N<br>Plug, Cable Terminal                      |             |             | !      | 2        |        | :      |         |
| 1-3     | 3B7-84350-1        | シング ルリモコンボ ックスアッシ (RC5C)<br>Single Remote Control Box Ass'y (RC5C) |             |             |        |          | 1      |        |         |
| 1-3-1   | 3A3-84375-0        | * スクリュ<br><b>Screw</b><br>* スへ <sup>°</sup> - サ                    |             |             | :      | •        | 3      |        |         |
| 1-3-2   | 3A3-84374-0        | * パパーリ<br><b>Spacer</b><br>* ワッシャ、リモコンボ <sup>*</sup> ックス           |             |             | _      |          | 3      |        |         |
| 1-3-3   | 353-84371-0        | * ウッシャ, リモコンル゙ ツクス<br><b>Washer, Remote Control Box</b><br>* ナット   |             |             |        | _        | 3      |        |         |
| 1-3-4   | 930103-0600        | * 9-351<br>* 9-351/071                                             |             |             |        |          | 3      |        |         |
| 1-3-5   | 3A3-83314-2        | דפרminal Eye<br>* EUング                                             |             | :           |        | -        | 2      |        |         |
| 1-3-6   | 945303-0600        | <b>E-Ring</b><br>* ク ロメット                                          |             |             | _      |          | 2      |        |         |
| 1-3-7   | 3A3-84376-0        | <b>Grommet</b><br>* プ ラク B, ケーブ ルターミナル                             | 1           | -           |        |          | 1      |        |         |
| 1-3-8   | 3A3-76037-0        | Plug B, Cable Terminal<br>* 7 ロメット B                               |             |             |        |          | 2      |        |         |
|         | <u>361-84415-0</u> | Grommet B<br>* ク ロメット A                                            |             | :           |        |          | 1      |        |         |
|         | 361-84414-0        | <b>Grommet A</b><br>シング ルリモコンボ ックスアッシ (RC5D)                       |             |             |        | <u> </u> | 1      |        |         |
| 1-4     | 3B7-34360-0        | Single Remote Control Box Ass'y (RC5D)<br>* גאון ג                 | I           |             |        |          | -      | 1      |         |
| 1-4-1   | 3A3-84375-0        | Screw                                                              |             |             |        |          |        | 3      |         |

•

シングルリモコンボックス

## Fig.1 SINGLE REMOTE CONTROL BOX

|   |         |                                   |                                                                    |        |   |        |   | ty     |     | 備考      |
|---|---------|-----------------------------------|--------------------------------------------------------------------|--------|---|--------|---|--------|-----|---------|
|   | Ref.No. | Part No.                          | Part Name                                                          | С<br>5 |   | C<br>5 | 5 | C<br>5 | C 5 | Remarks |
|   | 1-4-2   | 3A3-84374-0                       | * 2 <sup>°</sup> - <sup>1</sup><br><b>Spacer</b>                   | ۲      | E | A      | B | C      | 3   |         |
|   | 1-4-3   | 353-84371-0                       | * ワッシャ、リモコンホ゛ックス<br>Washer, Remote Control Box                     |        |   |        |   |        | 3   |         |
|   | 1-4-4   | 930103-0600                       | * ナット<br>Nut                                                       |        |   |        |   |        | 3   |         |
|   | 1-4-5   | 3A3-83314-2                       | * 9- STN71<br>Terminal Eye                                         |        |   |        |   |        | 2   |         |
|   | 1-4-6   | 945303-0600                       | * EU>/2*<br>E-Ring                                                 |        |   | 1      |   |        | 2   |         |
|   | 1-4-7   | 3A3-84376-0                       | * ク <sup>・</sup> ロメット<br>Grommet                                   |        |   |        | : |        | 1   |         |
|   | 1-4-8   | 369-84416-0                       | * ク ロメット C<br>Grommet C                                            |        |   |        |   |        | 1   |         |
|   | 1-4-9   | 353-84321-0                       | * グロメット D<br>Grommet D                                             |        |   |        |   |        | 1   |         |
|   | 1-4-10  | 361-84414-0                       | * グロメット A<br>Grommet A                                             |        |   |        |   |        | 1   |         |
|   | 1-4-11  | 369-84418-0                       | * ク・ロメット E<br>Grommet E                                            |        |   |        |   |        | 1   |         |
|   | 1-5     | 307-84370-1                       | シング ルリモコンボ ックスアッシ (RC5E)<br>Single Remote Control Box Ass'y (RC5E) |        | 1 |        | : |        |     |         |
|   | 1-5-1   | <u>3A3-84375-0</u>                | * スクリュ<br><b>Screw</b>                                             |        | 3 |        | 1 | -      |     |         |
|   | 1-5-2   | 3A3-84374-0                       | * Ҳペ-サ<br>Spacer                                                   |        | 3 |        | : |        | -   |         |
|   | 1-5-3   | 353-84371-0                       | * ワッシャ、リモコンボ ックス<br>Washer, Remote Control Box                     |        | 3 |        |   | :      | :   |         |
|   | 1-5-4   | 930103-0600                       | * ナット<br>Nut                                                       |        | 3 |        |   |        |     |         |
|   | 1-5-5   | 3A3-83314-2                       | * 9-31/171<br>Terminal Eye                                         |        | 2 |        |   |        |     |         |
|   | 1-5-6   | 945303-0600                       | * Eリング<br><b>E-Ring</b>                                            |        | 2 |        |   |        |     |         |
|   | 1-5-7   | 3A3-84376-0                       | * ל` דאין<br>Grommet                                               |        | 1 | -      |   |        |     |         |
| 5 | 1-6     | 5000<br>3T5-84 <del>490-0</del> - | シング がりモコンボ ックスアッシ (RC5F)<br>Single Remote Control Box Ass'y (RC5F) | 1      | - |        |   | :      |     |         |
|   | 1-6-1   | 3A3-84375-0                       | * 入りりュ<br>Screw                                                    | 3      | ; |        |   |        |     |         |
|   | 1-6-2   | 3A3-84374-0                       | * スペ-サ<br>Spacer                                                   | 3      |   |        |   |        |     |         |
|   | 1-6-3   | 353-84371-0                       | * ワッシャ、リモコンボ ックス<br>Washer, Remote Control Box                     | 3      |   |        | i |        | L   |         |
|   | 1-6-4   | 930103-0600                       | * ナット<br>Nut                                                       | 3      |   |        |   |        |     |         |
|   | 1-6-5   | 3A3-83314-2                       | * タ- ミナルアイ<br>Terminal Eye                                         | 2      |   |        |   |        |     |         |
|   | 1-6-6   | 945303-0600                       | * Eリンク<br><b>E-Ring</b>                                            | 2      |   |        |   |        | :   |         |
|   | 1-6-7   | 3A3-84376-0                       | * ל` דאין<br>Grommet                                               | ·<br>1 |   |        |   | 1      |     |         |
| ( |         |                                   |                                                                    |        |   |        |   | 1      |     |         |
|   |         |                                   |                                                                    |        |   |        |   |        |     |         |
|   |         |                                   |                                                                    |        |   | -      |   | :      | I   |         |
|   |         |                                   |                                                                    |        |   |        |   |        |     |         |