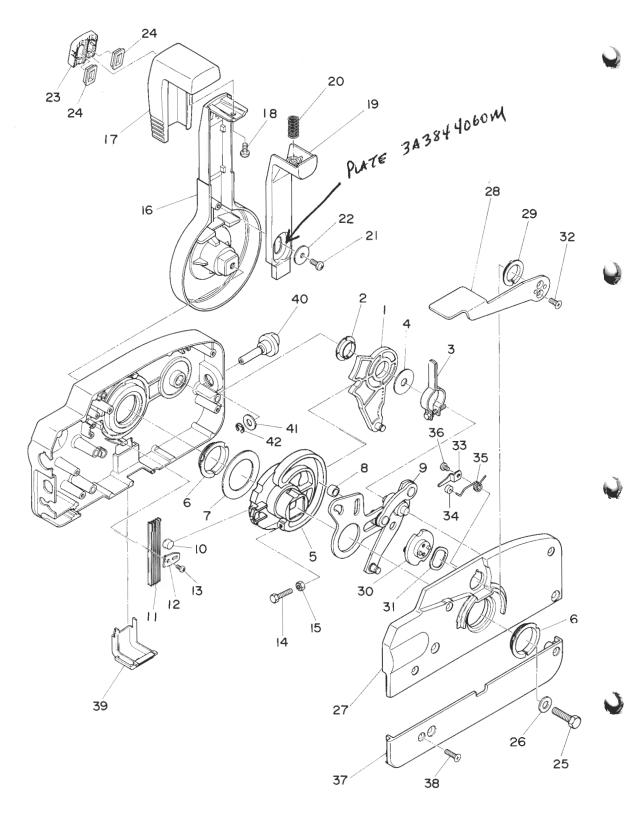

### Fig.2 COMPONENT PARTS OF REMOTE CONTROL BOX ASS'Y

| 見出番号    | 部品番号               | 部品名                                                    | 個数 Q'ty                                                | 備考      |
|---------|--------------------|--------------------------------------------------------|--------------------------------------------------------|---------|
| Ref.No. | Part No.           | Part Name                                              | R R R R R<br>C C C C C C<br>5 5 5 5 5 5<br>F E A B C D | Remarks |
| 2-1     | 3A3-84381-0        | シフトキ ヤアッシ<br>Shift Gear Ass'y                          | 1 1 1 1 1                                              |         |
| 2-2     | 3A3-84432-0        | ブッシンケ B<br>Bushing B                                   | 1 1 1 1 1 1                                            |         |
| 2-3     | 3A3-84428-0        | アーム、スロットルフリクション<br>Arm, Throttle Friction              | 1 1 1 1                                                |         |
| 2-4     | 3A3-84383-0        | קייאי<br>Washer                                        | 1 1 1 1 1                                              |         |
| 2-5     | 3A3-84364-2        | ト゛ライフ゛キ゛ヤ<br><b>Drive Gear</b>                         | 1 1 1 1 1 1                                            |         |
| 2-6     | 3A3-84431-0        | フ゛ッシンク゛ A<br>Bushing A                                 | 2 2 2 2 2 2                                            |         |
| 2-7     | 3A3-84422-0        | スラストフ <sup>®</sup> レート<br>Thrust Plate                 | 1 1 1 1 1 1                                            |         |
| 2-8     | 3A3-84421-0        | D-5<br>Roller                                          | . 1 . 1 . 1 . 1 . 1                                    |         |
| 2-9     | 3A3-84365-1        | スロットルアーム<br>Throttle Arm                               | 1 1 1 1 1 1                                            |         |
| 2-10    | 353-84388-0        | ローラ、デ テント<br>Roller,Detent                             | 1 1 1 1 1 1                                            |         |
| 2-11    | 3A3-84307-0        | スプ°リンク´、デ テント<br>Spring, Detent                        | 5 5 5 5 5                                              |         |
| 2-12    | 3A3-84423-0        | リテーナ、デ テント<br>Retainer, Detent                         | 1 1 1 1 1                                              |         |
| 2-13    | 921503-0406        | ኢ/ሀച<br>Screw                                          | 2 2 2 2 2 2                                            |         |
| 2-14    | 910103-0525        | ポルト<br>Bolt                                            | 1 1 1 1 1 1                                            |         |
| 2-15    | 930103-0500        | ナット<br>Nut                                             | 1 1 1 1 1 1                                            |         |
| 2-16    | 3B7S84343-0        | באלר - אלא -<br>Control Lever                          | 1 1 1 1 1 1                                            |         |
| 2-17    | 3A3-84404-0        | ין איז             | 1 1 1 1 1                                              |         |
| 2-18    | 921503-0510        | גליין<br>Screw                                         | 1 1 1 1 1 1                                            |         |
| 2-19    | 3A3-84401-0        | アーム、ニュートラルロック<br>Arm, Neutral Lock                     | 1 1 1 1 1 1                                            |         |
| 2-20    | 3A3-84403-0        | スプ リング、ニュートラルロック<br>Spring, Neutral Lock               | 1 1 1 1 1 1                                            |         |
| 2-21    | 921503-0510        | גרועל גער          | 1 1 1 1 1                                              |         |
| 2-22    | 3A3-84407-0        | שלאי באלג באלג אין |                                                        |         |
|         | 3A3-84451-0        | 7727927, FUE<br>Finisher, Tilt                         | 1 1 1 1 1 1                                            |         |
| 2-23    | 3A3-84451-0        | רוווזאפר, דות<br>ד׳ אויגראיד<br>Plug, Tilt Switch      | 1 1 1 2 2 2                                            |         |
| 2-24    |                    | オルト<br>Bolt                                            | 1 1 1 1 1 1                                            |         |
| 2-25    | 3A3-84442-0        | ワッシャ                                                   | 11111                                                  |         |
| 2-26    | 940103-0800        | Washer<br>Itention January                             |                                                        |         |
| 3-27    | 3B7S84441-0        | Rear Housing<br>フリーアクセルレハ -                            | 1 1 1 1 1 1                                            |         |
| 2-28    | 3B7S84312-0        | Free Accel Lever   7 ישטל E                            |                                                        |         |
| 2-29    | <u>3A3-84435-0</u> | <b>Bushing E</b><br>ト ラム、フリーアクセル                       | 11111                                                  |         |
| 2-30    | 3A3-84391-0        | Drum, Free Accel                                       | 1 1 1 1 1 1                                            |         |

## Fig.2 COMPONENT PARTS OF REMOTE CONTROL BOX ASS'Y

| えい おおお しちょう しんしょう しんしょ しんしょ | 部品番号        | 部品名                                                                   | 個数 Q'ty                               | 備考      |
|-----------------------------------------------------------------------------------------------------------------------------------------------------------------------------------------------------------------------------------------------------------------------------------------------------------------------------------------------------------------------------------------------------------------------------------------------------------------------------------------------------------------------------------------------------------------------------------------------------------------------------------------------------------------------------------------------------------------------------------------------------------------------------------------------------------------------------------------------------------------------------------------------------------------------------------------------------------------------------------------------------------------------------------------------------------------------------------------------------------------------------------------------------------------------------------------------------------------------------------------------------|-------------|-----------------------------------------------------------------------|---------------------------------------|---------|
|                                                                                                                                                                                                                                                                                                                                                                                                                                                                                                                                                                                                                                                                                                                                                                                                                                                                                                                                                                                                                                                                                                                                                                                                                                                     |             |                                                                       | R R R R R R<br>C C C C C C            |         |
| Ref.No.                                                                                                                                                                                                                                                                                                                                                                                                                                                                                                                                                                                                                                                                                                                                                                                                                                                                                                                                                                                                                                                                                                                                                                                                                                             | Part No.    | Part Name                                                             | 5 5 5 5 5 5<br>F E A B C D            | Remarks |
| 2-31                                                                                                                                                                                                                                                                                                                                                                                                                                                                                                                                                                                                                                                                                                                                                                                                                                                                                                                                                                                                                                                                                                                                                                                                                                                | BA3-84368-0 | ウェーフ <sup>®</sup> ワッシャ<br>Wave Washer                                 | 1 1 1 1 1 1                           |         |
| 2-32                                                                                                                                                                                                                                                                                                                                                                                                                                                                                                                                                                                                                                                                                                                                                                                                                                                                                                                                                                                                                                                                                                                                                                                                                                                | 921603-0512 | גליום<br>Screw                                                        | 2 2 2 2 2 2                           |         |
|                                                                                                                                                                                                                                                                                                                                                                                                                                                                                                                                                                                                                                                                                                                                                                                                                                                                                                                                                                                                                                                                                                                                                                                                                                                     | A3-84426-0  | ו)דָּ-דָ, ם-דָ<br>Retainer, Roller                                    |                                       |         |
|                                                                                                                                                                                                                                                                                                                                                                                                                                                                                                                                                                                                                                                                                                                                                                                                                                                                                                                                                                                                                                                                                                                                                                                                                                                     |             | ローラ、フリーアクセル                                                           | 1 1 1 1 1 1                           |         |
| 1                                                                                                                                                                                                                                                                                                                                                                                                                                                                                                                                                                                                                                                                                                                                                                                                                                                                                                                                                                                                                                                                                                                                                                                                                                                   | A3-84424-0  | Roller, Free Accel<br>スプ。リング、フリーアクセル                                  | 1 1 1 1 1                             |         |
| 2-35                                                                                                                                                                                                                                                                                                                                                                                                                                                                                                                                                                                                                                                                                                                                                                                                                                                                                                                                                                                                                                                                                                                                                                                                                                                | BA3-84425-0 | Spring, Free Accel                                                    | 1 1 1 1 1                             |         |
| 2-36                                                                                                                                                                                                                                                                                                                                                                                                                                                                                                                                                                                                                                                                                                                                                                                                                                                                                                                                                                                                                                                                                                                                                                                                                                                | 21503-0406  | <u>Screw</u><br>ハ ックハ ネル                                              | 1 1 1 1 1 1                           |         |
| 2-37                                                                                                                                                                                                                                                                                                                                                                                                                                                                                                                                                                                                                                                                                                                                                                                                                                                                                                                                                                                                                                                                                                                                                                                                                                                | B7S84366-0  | Rear Panel                                                            | 1 1 1 1 1                             |         |
| 2-38                                                                                                                                                                                                                                                                                                                                                                                                                                                                                                                                                                                                                                                                                                                                                                                                                                                                                                                                                                                                                                                                                                                                                                                                                                                | 921603-0518 | አታሀച<br>Screw                                                         | 5 5 5 5 5 5                           |         |
| 2-39                                                                                                                                                                                                                                                                                                                                                                                                                                                                                                                                                                                                                                                                                                                                                                                                                                                                                                                                                                                                                                                                                                                                                                                                                                                | 3A3-84429-0 | ワイヤカバ -<br>Wire Cover                                                 | 1 1 1 1 1 1                           |         |
|                                                                                                                                                                                                                                                                                                                                                                                                                                                                                                                                                                                                                                                                                                                                                                                                                                                                                                                                                                                                                                                                                                                                                                                                                                                     | 3A3-84427-0 | アシ <sup>*</sup> ャストスクリュ、スロッルフリクション<br>Adjust Screw, Throttle Friction | 1 1 1 1                               |         |
| _                                                                                                                                                                                                                                                                                                                                                                                                                                                                                                                                                                                                                                                                                                                                                                                                                                                                                                                                                                                                                                                                                                                                                                                                                                                   | 353-84394-0 |                                                                       |                                       |         |
|                                                                                                                                                                                                                                                                                                                                                                                                                                                                                                                                                                                                                                                                                                                                                                                                                                                                                                                                                                                                                                                                                                                                                                                                                                                     |             | EU20*                                                                 | 1 1 1 1                               |         |
| 2-42                                                                                                                                                                                                                                                                                                                                                                                                                                                                                                                                                                                                                                                                                                                                                                                                                                                                                                                                                                                                                                                                                                                                                                                                                                                | 945303-0600 | E-Ring                                                                | 1 1 1 1                               |         |
|                                                                                                                                                                                                                                                                                                                                                                                                                                                                                                                                                                                                                                                                                                                                                                                                                                                                                                                                                                                                                                                                                                                                                                                                                                                     |             |                                                                       |                                       |         |
| i.                                                                                                                                                                                                                                                                                                                                                                                                                                                                                                                                                                                                                                                                                                                                                                                                                                                                                                                                                                                                                                                                                                                                                                                                                                                  |             | ······                                                                |                                       |         |
|                                                                                                                                                                                                                                                                                                                                                                                                                                                                                                                                                                                                                                                                                                                                                                                                                                                                                                                                                                                                                                                                                                                                                                                                                                                     |             | i                                                                     |                                       |         |
|                                                                                                                                                                                                                                                                                                                                                                                                                                                                                                                                                                                                                                                                                                                                                                                                                                                                                                                                                                                                                                                                                                                                                                                                                                                     |             |                                                                       |                                       |         |
|                                                                                                                                                                                                                                                                                                                                                                                                                                                                                                                                                                                                                                                                                                                                                                                                                                                                                                                                                                                                                                                                                                                                                                                                                                                     |             |                                                                       |                                       |         |
|                                                                                                                                                                                                                                                                                                                                                                                                                                                                                                                                                                                                                                                                                                                                                                                                                                                                                                                                                                                                                                                                                                                                                                                                                                                     |             | :                                                                     |                                       |         |
|                                                                                                                                                                                                                                                                                                                                                                                                                                                                                                                                                                                                                                                                                                                                                                                                                                                                                                                                                                                                                                                                                                                                                                                                                                                     |             |                                                                       |                                       |         |
|                                                                                                                                                                                                                                                                                                                                                                                                                                                                                                                                                                                                                                                                                                                                                                                                                                                                                                                                                                                                                                                                                                                                                                                                                                                     |             |                                                                       |                                       |         |
|                                                                                                                                                                                                                                                                                                                                                                                                                                                                                                                                                                                                                                                                                                                                                                                                                                                                                                                                                                                                                                                                                                                                                                                                                                                     |             | ·                                                                     |                                       |         |
|                                                                                                                                                                                                                                                                                                                                                                                                                                                                                                                                                                                                                                                                                                                                                                                                                                                                                                                                                                                                                                                                                                                                                                                                                                                     |             |                                                                       | :                                     |         |
|                                                                                                                                                                                                                                                                                                                                                                                                                                                                                                                                                                                                                                                                                                                                                                                                                                                                                                                                                                                                                                                                                                                                                                                                                                                     |             |                                                                       | · · · · · · · · · · · · · · · · · · · |         |
|                                                                                                                                                                                                                                                                                                                                                                                                                                                                                                                                                                                                                                                                                                                                                                                                                                                                                                                                                                                                                                                                                                                                                                                                                                                     |             |                                                                       | · · · · · · · · · · · · · · · · · · · |         |
|                                                                                                                                                                                                                                                                                                                                                                                                                                                                                                                                                                                                                                                                                                                                                                                                                                                                                                                                                                                                                                                                                                                                                                                                                                                     |             |                                                                       |                                       |         |
|                                                                                                                                                                                                                                                                                                                                                                                                                                                                                                                                                                                                                                                                                                                                                                                                                                                                                                                                                                                                                                                                                                                                                                                                                                                     |             |                                                                       |                                       |         |
|                                                                                                                                                                                                                                                                                                                                                                                                                                                                                                                                                                                                                                                                                                                                                                                                                                                                                                                                                                                                                                                                                                                                                                                                                                                     |             |                                                                       |                                       |         |
|                                                                                                                                                                                                                                                                                                                                                                                                                                                                                                                                                                                                                                                                                                                                                                                                                                                                                                                                                                                                                                                                                                                                                                                                                                                     |             |                                                                       |                                       |         |
|                                                                                                                                                                                                                                                                                                                                                                                                                                                                                                                                                                                                                                                                                                                                                                                                                                                                                                                                                                                                                                                                                                                                                                                                                                                     |             |                                                                       | · · · · · · · · · · · · · · · · · · · |         |
|                                                                                                                                                                                                                                                                                                                                                                                                                                                                                                                                                                                                                                                                                                                                                                                                                                                                                                                                                                                                                                                                                                                                                                                                                                                     |             | • • • • • • • • • • • • • • • • • • • •                               |                                       |         |
|                                                                                                                                                                                                                                                                                                                                                                                                                                                                                                                                                                                                                                                                                                                                                                                                                                                                                                                                                                                                                                                                                                                                                                                                                                                     |             |                                                                       | •                                     |         |
|                                                                                                                                                                                                                                                                                                                                                                                                                                                                                                                                                                                                                                                                                                                                                                                                                                                                                                                                                                                                                                                                                                                                                                                                                                                     |             |                                                                       |                                       |         |